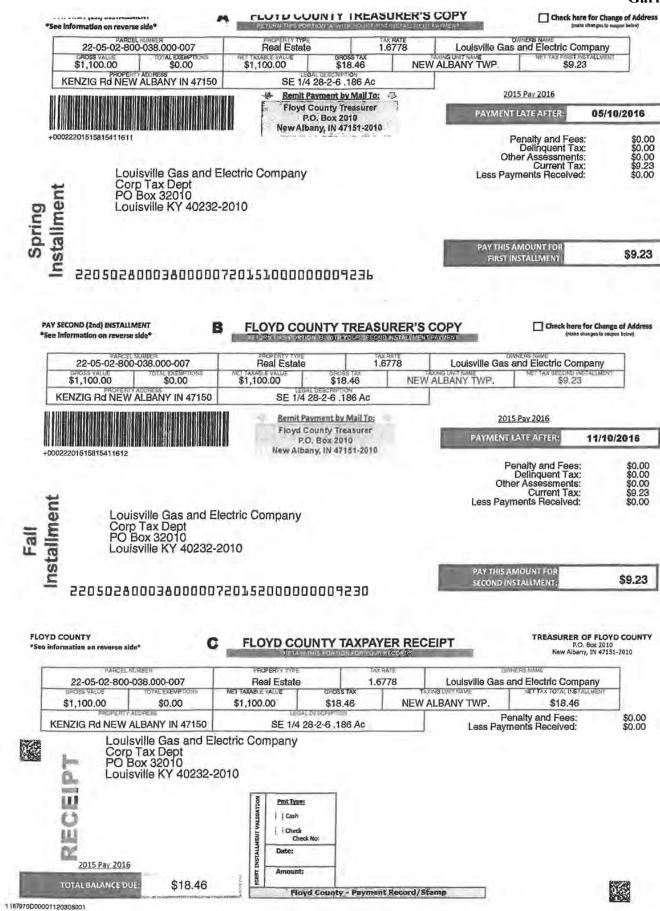

#### **Responding Witness: Christopher M. Garrett**

- Q.1-24. For each taxing authority to which aggregate property tax payments exceeding \$10,000 were made in 2016, please provide a copy of one property tax return or other information return submitted to each tax assessor and the associated resulting invoice related to taxes paid in 2016.
- A.1-24. See attached.