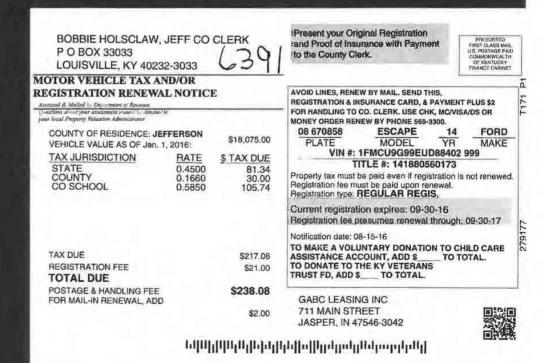

>TOTAL DUE                                                             |                                    | \$217.08<br>\$21.00                           | TO MAKE A VOLUNTARY DONATION TO CHILD CARE<br>ASSISTANCE ACCOUNT, ADD \$ TO TOTAL.<br>TO DONATE TO THE KY VETERANS<br>TRUST FD, ADD \$ TO TOTAL.                                                          |
| POSTAGE & HANDLING FEE<br>FOR MAIL-IN RENEWAL, ADD                                                   |                                    | \$238.08<br>\$2.00                            | GABC LEASING INC<br>711 MAIN STREET<br>JASPER, IN 47546-3042                                                                                                                                              |

կեղեկերը, որեն ինչություններերը, որության



# Attachment to Response to KIUC-1 Question No. 24 Page 297 of 338 Garrett

| BOBBIE HOLSCLAN<br>P O BOX 33033<br>LOUISVILLE, KY 40                                                                                        |                                    | CLERK                                          | Present your Orig<br>and Proof of Insuit<br>to the County Cle | rance with Payment                                                                                     | t PRESORTED<br>FIRST CLASS MAIL<br>U.S. POSTAGE PAI<br>COMMONWEALTH<br>OF RETTLICKY<br>FINANCE CABINET |
|----------------------------------------------------------------------------------------------------------------------------------------------|------------------------------------|------------------------------------