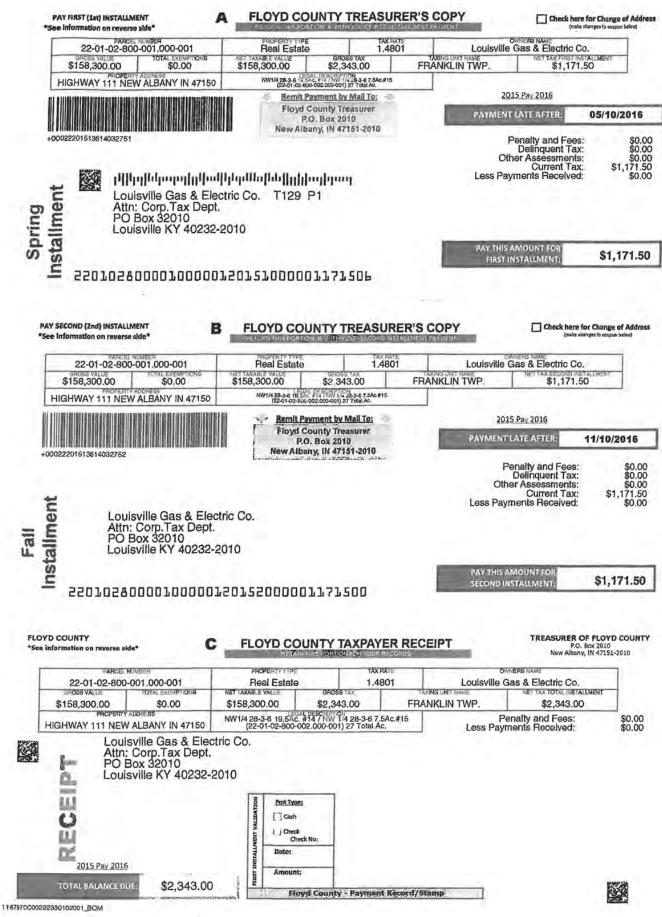

#### **Responding Witness: Christopher M. Garrett**

- Q.1-24. For each taxing authority to which aggregate property tax payments exceeding \$10,000 were made in 2016, please provide a copy of one property tax return or other information return submitted to each tax assessor and the associated resulting invoice related to taxes paid in 2016.
- A.1-24. See attached.