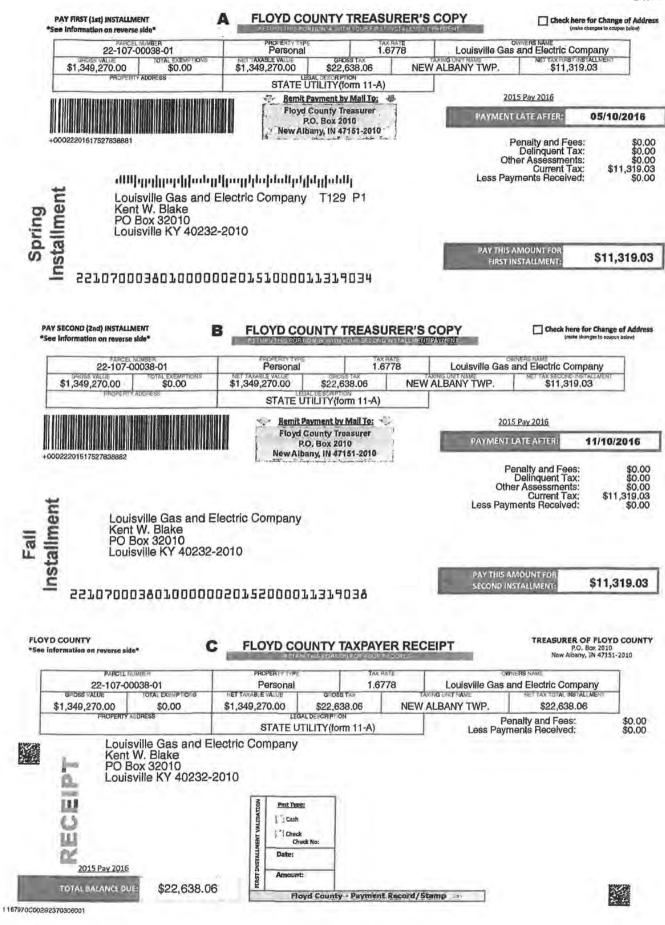

#### **Responding Witness: Christopher M. Garrett**

- Q.1-24. For each taxing authority to which aggregate property tax payments exceeding \$10,000 were made in 2016, please provide a copy of one property tax return or other information return submitted to each tax assessor and the associated resulting invoice related to taxes paid in 2016.
- A.1-24. See attached.