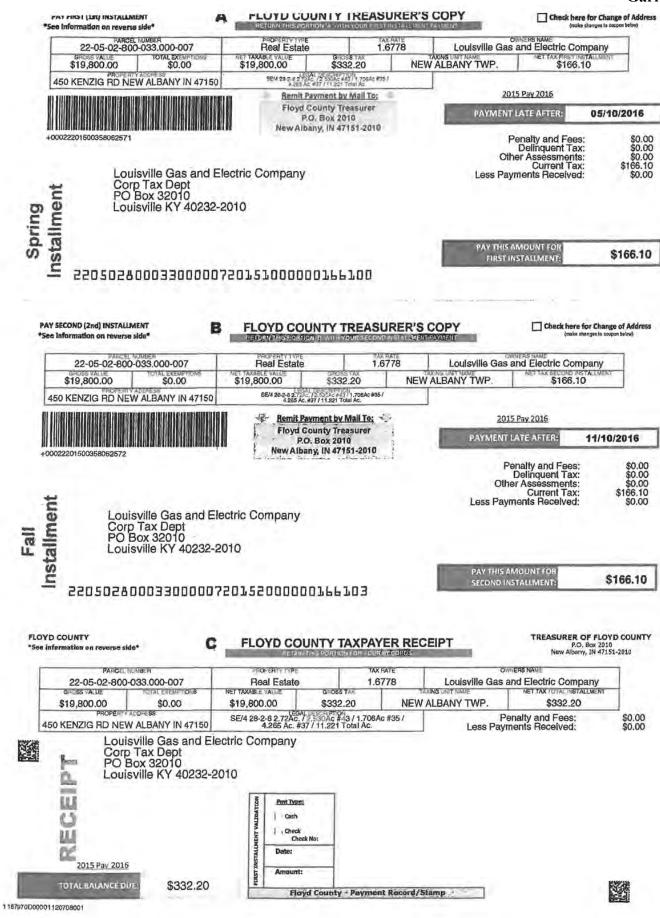

#### **Responding Witness: Christopher M. Garrett**

- Q.1-24. For each taxing authority to which aggregate property tax payments exceeding \$10,000 were made in 2016, please provide a copy of one property tax return or other information return submitted to each tax assessor and the associated resulting invoice related to taxes paid in 2016.
- A.1-24. See attached.