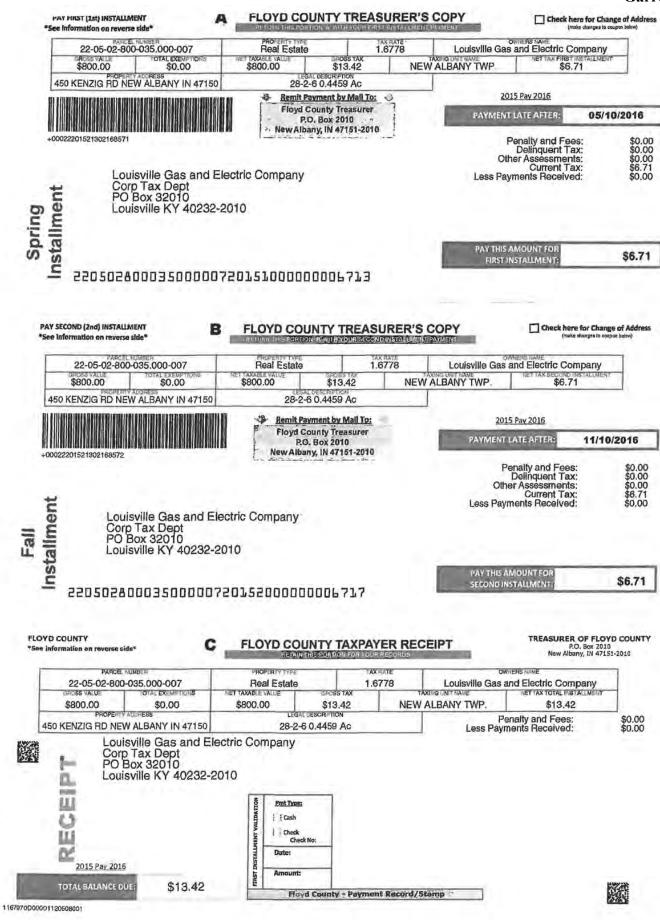

#### **Responding Witness: Christopher M. Garrett**

- Q.1-24. For each taxing authority to which aggregate property tax payments exceeding \$10,000 were made in 2016, please provide a copy of one property tax return or other information return submitted to each tax assessor and the associated resulting invoice related to taxes paid in 2016.
- A.1-24. See attached.