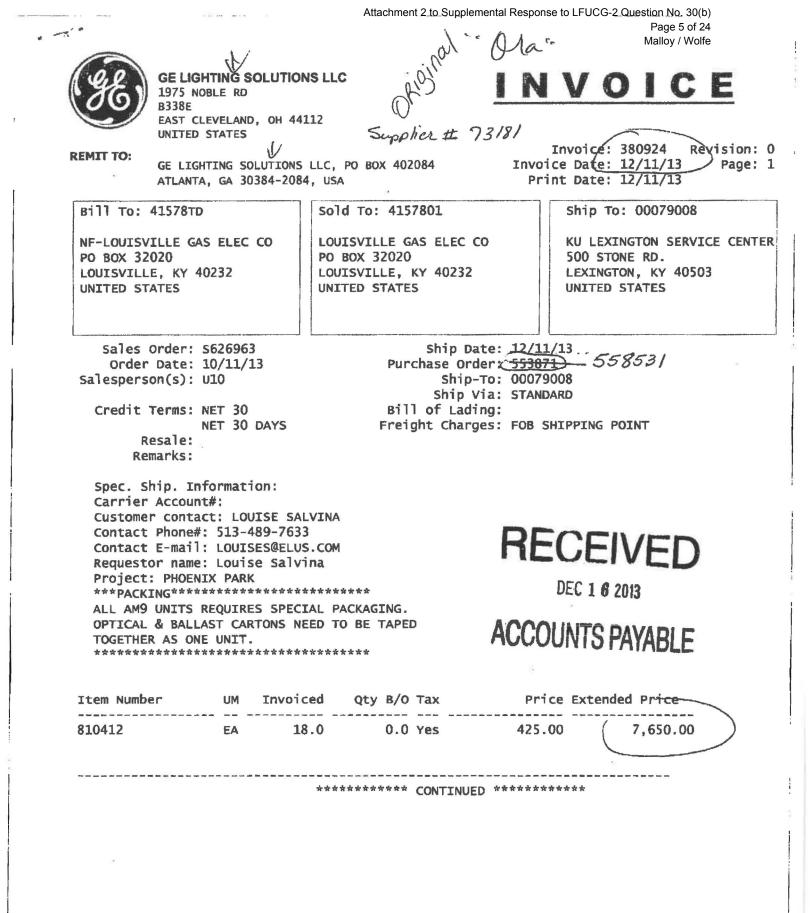

| Phoenix Park                                 | 15       | 1st Quarter 2014 |             |  |  |  |
|----------------------------------------------|----------|------------------|-------------|--|--|--|
| Product                                      | Quantity | Cost             | Total       |  |  |  |
| EPSToB541N2PBLCK GE Fixtures                 | 18       | \$500.00         | \$9,000.00  |  |  |  |
| 14' Round tapered aluminum poles             | 18       | \$425.00         | \$7,650.00  |  |  |  |
| Misc. Hardware                               | TBD      |                  | \$200.00    |  |  |  |
| Operations Costs Include:                    |          |                  |             |  |  |  |
| Labor cost (approximation)                   |          |                  | \$4,311.80  |  |  |  |
| Install 20 anchor mounted lighting standards |          |                  |             |  |  |  |
| Remove 18 existing standards from foundation |          |                  |             |  |  |  |
| Install 20 fixtures on new standards         |          |                  |             |  |  |  |
| Bore 4 existing concrete pedestals           |          |                  |             |  |  |  |
| Phoenix Park Total (Approximate)             |          |                  | \$21,161.80 |  |  |  |

From: Louise Salvina [mailto:louises@ELUS.COM] Sent: Wednesday, June 05, 2013 3:47 PM To: DiOrio, William Cc: Jason Klingman Subject: FW: Phoenix Park Project - GELS Quote

Hello Bill

Per your conversation with Jason, attached is a recommended design, as well as product cutsheet, by GE Lighting.

Based on the attached, following are the factory recommendations.

Fixture: Pole:

18 - EPST0B541N2PBLCK 18- Steel Pole ARTS143S5.011ABL (4-BOLT ¾" X 8.0" BOLT CIRCLE)

Following is GE Lighting Solutions quote # Q54095 -