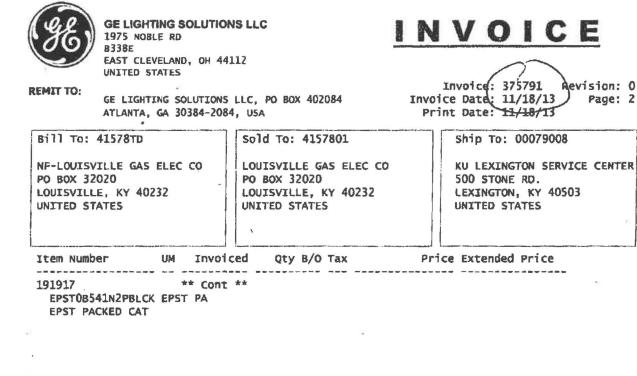

| Phoenix Park                                 | 15       | 1st Quarter 2014 |             |  |  |  |
|----------------------------------------------|----------|------------------|-------------|--|--|--|
| Product                                      | Quantity | Cost             | Total       |  |  |  |
| EPSToB541N2PBLCK GE Fixtures                 | 18       | \$500.00         | \$9,000.00  |  |  |  |
| 14' Round tapered aluminum poles             | 18       | \$425.00         | \$7,650.00  |  |  |  |
| Misc. Hardware                               | TBD      |                  | \$200.00    |  |  |  |
| Operations Costs Include:                    |          |                  |             |  |  |  |
| Labor cost (approximation)                   |          |                  | \$4,311.80  |  |  |  |
| Install 20 anchor mounted lighting standards |          |                  |             |  |  |  |
| Remove 18 existing standards from foundation |          |                  |             |  |  |  |
| Install 20 fixtures on new standards         |          |                  |             |  |  |  |
| Bore 4 existing concrete pedestals           |          |                  |             |  |  |  |
| Phoenix Park Total (Approximate)             |          |                  | \$21,161.80 |  |  |  |

From : Louise Salvina – ELUS Company Phone : 513-489-7633 Fax : 513-489-7872 Email : <u>louises@elus.com</u>

ProjectPHOENIX PARK, KYSalespersonLouise Salvina

| Lr      | <u>Cat Number</u>                          | <u>Item</u><br>Number | <u>UM</u> | <u>Qty</u> | <b>Price</b> | <u>Extended</u><br>price |
|---------|--------------------------------------------|-----------------------|-----------|------------|--------------|--------------------------|
| 1       | EPST0B541N2PBLCK<br>EPST PACKED CAT        | 191917                | EA        | 18.0       | 500.00       | 9,000.00                 |
| Le      | ad Time is 28 days                         |                       |           |            |              |                          |
| 2<br>Le | ARTS143S5.011ABL 0VI<br>ad Time is 42 days | 810644                | EA        | 18.0       | 725.00       | 13,050.00                |
|         | Quote Total:                               |                       |           |            | 22,050.00    |                          |