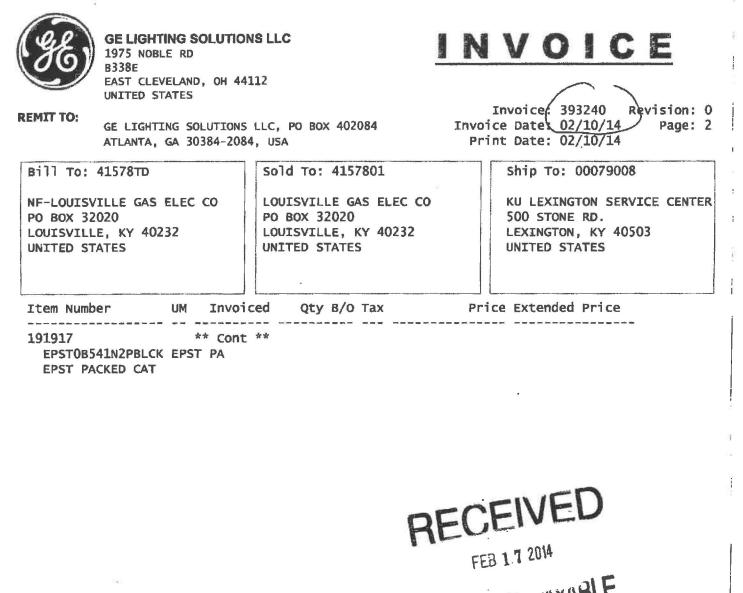

| Phoenix Park                                 | 15       | 1st Quarter 2014 |             |  |  |  |
|----------------------------------------------|----------|------------------|-------------|--|--|--|
| Product                                      | Quantity | Cost             | Total       |  |  |  |
| EPSToB541N2PBLCK GE Fixtures                 | 18       | \$500.00         | \$9,000.00  |  |  |  |
| 14' Round tapered aluminum poles             | 18       | \$425.00         | \$7,650.00  |  |  |  |
| Misc. Hardware                               | TBD      |                  | \$200.00    |  |  |  |
| Operations Costs Include:                    |          |                  |             |  |  |  |
| Labor cost (approximation)                   |          |                  | \$4,311.80  |  |  |  |
| Install 20 anchor mounted lighting standards |          |                  |             |  |  |  |
| Remove 18 existing standards from foundation |          |                  |             |  |  |  |
| Install 20 fixtures on new standards         |          |                  |             |  |  |  |
| Bore 4 existing concrete pedestals           |          |                  |             |  |  |  |
| Phoenix Park Total (Approximate)             |          |                  | \$21,161.80 |  |  |  |

From : Louise Salvina – ELUS Company Phone : 513-489-7633 Fax : 513-489-7872 Email : <u>louises@elus.com</u>

ProjectPHOENIX PARK, KYSalespersonLouise Salvina

| Lr      | <u>Cat Number</u>                          | <u>Item</u><br>Number | <u>UM</u> | <u>Qty</u> | <b>Price</b> | <u>Extended</u><br>price |
|---------|--------------------------------------------|-----------------------|-----------|------------|--------------|--------------------------|
| 1       | EPST0B541N2PBLCK<br>EPST PACKED CAT        | 191917                | EA        | 18.0       | 500.00       | 9,000.00                 |
| Le      | ad Time is 28 days                         |                       |           |            |              |                          |
| 2<br>Le | ARTS143S5.011ABL 0VI<br>ad Time is 42 days | 810644                | EA        | 18.0       | 725.00       | 13,050.00                |
|         | Quote Total:                               |                       |           |            | 22,050.00    |                          |