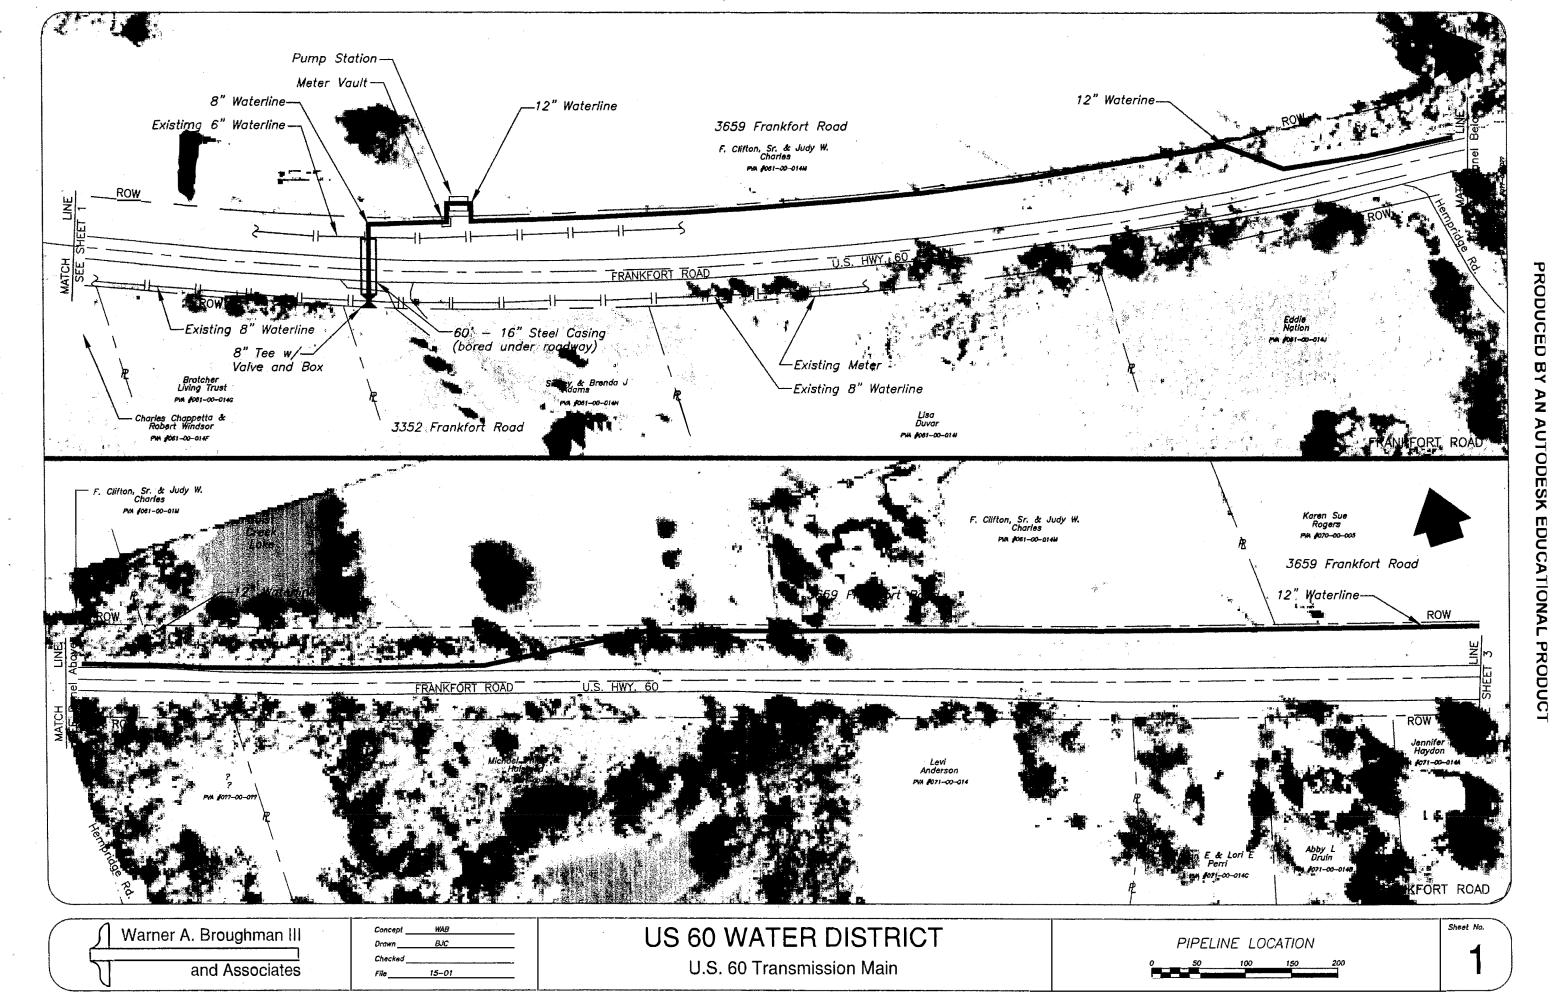

U.S. 60 Water District P.O. Box 97 Bagdad, Kentucky 40003

The electronic mail address of the Applicant is:

nswcus60@bellsouth.net

The Applicant, pursuant to KRS 278.020 and KRS 278.300, requests a Certificate of Public 3. Convenience and Necessity permitting the Applicant to construct a waterworks construction project, consisting of extensions, additions, and improvements (the "Project") to the existing waterworks system of the Applicant. The Project proposed by Applicant is the construction of approximately 26,074 linear feet of 12-inch ductile iron pipeline along the northern right-of-way of US Highway 60, parallel to the existing undersized pipeline. The Project will include a variable speed drive booster pump station to feed water from Applicant's new supplier, Shelbyville Municipal Water & Sewer Commission ("Shelbyville"), along the new pipeline to Applicant's existing elevated water storage tank at Peytona. The Project will include seven new fire hydrants. No new customers will be served by this Project. No new easements are required for this Project. The completion of the project will ensure that Applicant has two different wholesale water suppliers to provide service to its customers. Shelbyville is in the process of constructing a connection to the Louisville Water Company ("LWC") which has a virtually unlimited water supply by virtue of LWC's treatment system capacity and Ohio River Raw water supply source. The new supply source from Shelbyville will virtually drought-proof Applicant's wholesale water supply, in contrast with the current system where Applicant's sole supplier, Frankfort Municipal Water & Plant Board ("Frankfort"), draws its water from the Kentucky River, which is a limited

STATE OF KENTUCKY COUNTY OF SHELBY )

Subscribed and sworn to before me by William Eggen, Chairman of the District, on this the day of

Notary Public

PAULA J. McCLAIN NOTARY PUBLIC Commission Expires: STATE AT LARGE, KENTUCKY **COMMISSION #531834** MY COMMISSION EXPIRES

APRIL 26, 2019

| -     |                              |
|-------|------------------------------|
|       | INDEX OF SHEETS              |
| SHEET | DESCRIPTION                  |
| COVER | TITLE, INDEX, & VICINITY MAP |
|       | FRANKFORT ROAD               |
| 2     | FRANKFORT ROAD               |
| 3     | FRANKFORT ROAD               |
| 4     | FRANKFORT ROAD               |
| 5     | FRANKFORT ROAD               |
| 6     | FRANKFORT ROAD               |
| 7     | FRANKFORT ROAD               |
| 8     | FRANKFORT ROAD               |
| 9     | FRANKFORT ROAD               |
| 10    | PUMPHOUSE DETAILS            |
| W-I   | DETAIL SHEET                 |
| W-2   | DETAIL SHEET                 |

# U.S. 60 WATER DISTRICT

**HIGHWAY 60 TRANSMISSION MAIN** 

PIPELINES & APPURTENANCES MARCH 2015

PROJECT LOCATIO

9

PROJECT NO. 15-01