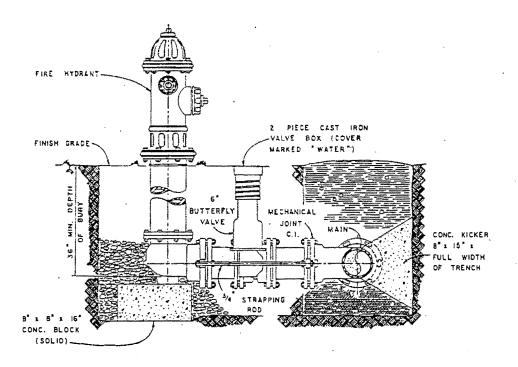

COVER SHALL BE TYPE C CAST BROWSINGLE LID COVER MANUFACTURED

BY THE FORD METER BOX CO.,

WABASH, IND. - COVERS IN AREAS

VALVE INSTALLATION

TYPICAL METER SETTING

FIRE HYDRANT INSTALLATION

BLOWOFF INSTALLATION