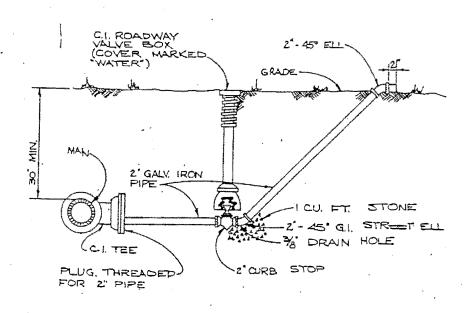

COVER SHALL BE TYPE C CAST BROWSINGLE LID COVER MANUFACTURED

BY THE FORD METER BOX CO.,

WABASH, IND. - COVERS IN AREAS

VALVE INSTALLATION

TYPICAL METER SETTING

FIRE HYDRANT INSTALLATION

BLOWOFF INSTALLATION