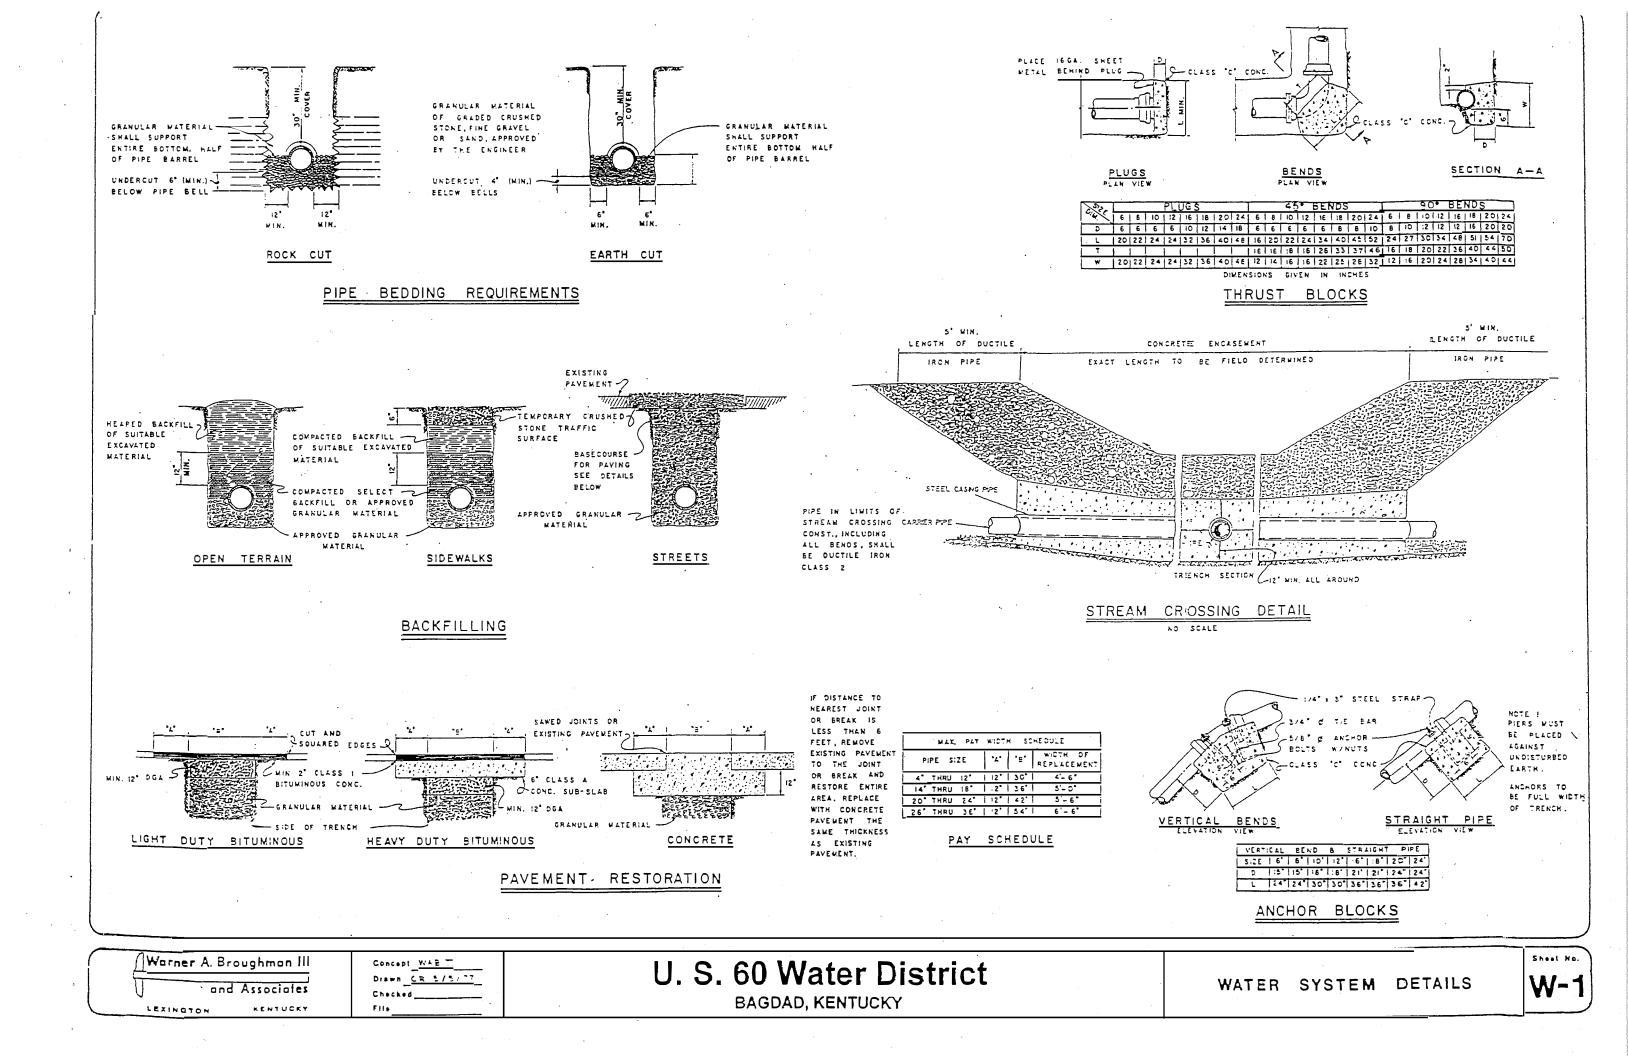

APRIL 26, 2019

| -     |                              |
|-------|------------------------------|
|       | INDEX OF SHEETS              |
| SHEET | DESCRIPTION                  |
| COVER | TITLE, INDEX, & VICINITY MAP |
|       | FRANKFORT ROAD               |
| 2     | FRANKFORT ROAD               |
| 3     | FRANKFORT ROAD               |
| 4     | FRANKFORT ROAD               |
| 5     | FRANKFORT ROAD               |
| 6     | FRANKFORT ROAD               |
| 7     | FRANKFORT ROAD               |
| 8     | FRANKFORT ROAD               |
| 9     | FRANKFORT ROAD               |
| 10    | PUMPHOUSE DETAILS            |
| W-I   | DETAIL SHEET                 |
| W-2   | DETAIL SHEET                 |

COVER SHALL BE TYPE C CAST BROWSINGLE LID COVER MANUFACTURED

BY THE FORD METER BOX CO.,

WABASH, IND. - COVERS IN AREAS

VALVE INSTALLATION

TYPICAL METER SETTING

FIRE HYDRANT INSTALLATION

BLOWOFF INSTALLATION

AIR RELEASE VALVE

Warner A. Broughman III
and Associates

Concept W48 m

Drawn CR 5/5/77

Checked

File

U. S. 60 Water District

BAGDAD, KENTUCKY

WATER SYSTEM DETAILS

Sheet No.

W-2