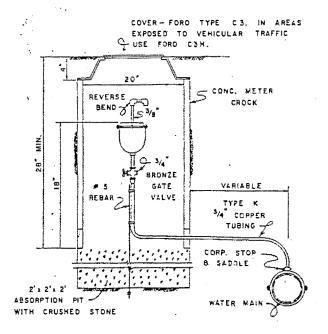

COVER SHALL BE TYPE C CAST BROWSINGLE LID COVER MANUFACTURED

BY THE FORD METER BOX CO.,

WABASH, IND. - COVERS IN AREAS

VALVE INSTALLATION

TYPICAL METER SETTING

FIRE HYDRANT INSTALLATION

BLOWOFF INSTALLATION