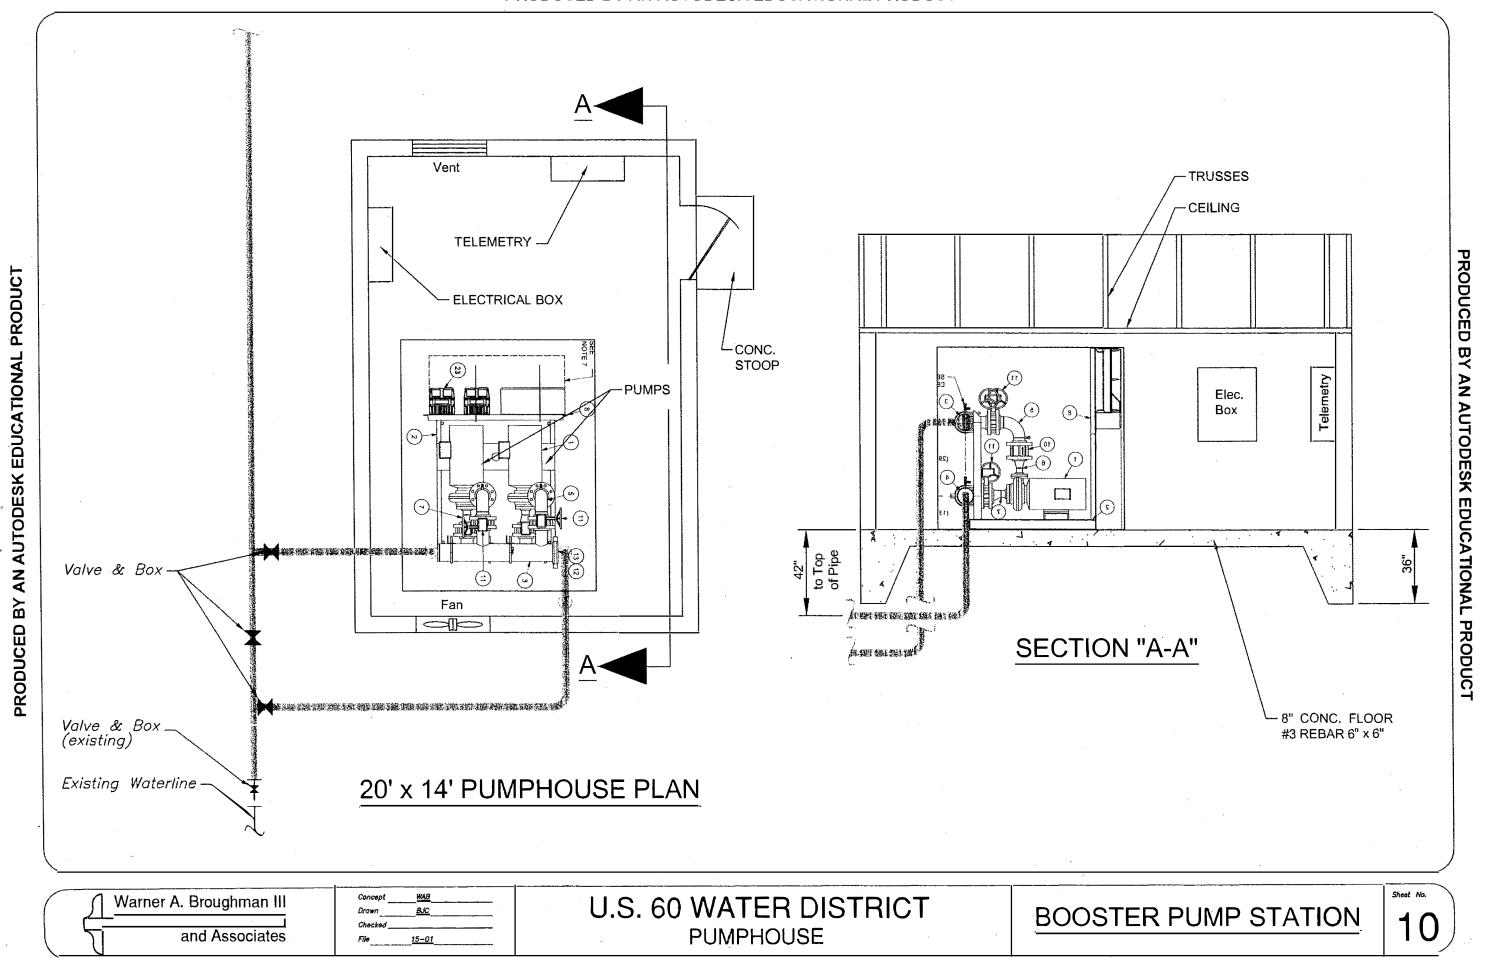

APRIL 26, 2019

| -     |                              |
|-------|------------------------------|
|       | INDEX OF SHEETS              |
| SHEET | DESCRIPTION                  |
| COVER | TITLE, INDEX, & VICINITY MAP |
|       | FRANKFORT ROAD               |
| 2     | FRANKFORT ROAD               |
| 3     | FRANKFORT ROAD               |
| 4     | FRANKFORT ROAD               |
| 5     | FRANKFORT ROAD               |
| 6     | FRANKFORT ROAD               |
| 7     | FRANKFORT ROAD               |
| 8     | FRANKFORT ROAD               |
| 9     | FRANKFORT ROAD               |
| 10    | PUMPHOUSE DETAILS            |
| W-I   | DETAIL SHEET                 |
| W-2   | DETAIL SHEET                 |

Warner A. Broughman III
and Associates

 Concept
 WAB

 Drawn
 BJC

 Checked
 File

US 60 WATER DISTRICT

U.S. 60 Transmission Main

PUMP STATION DETAIL

Sheet No.