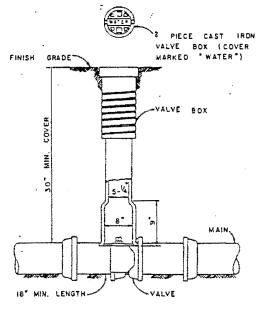

COVER SHALL BE TYPE C CAST BROWSINGLE LID COVER MANUFACTURED

BY THE FORD METER BOX CO.,

WABASH, IND. - COVERS IN AREAS

VALVE INSTALLATION

TYPICAL METER SETTING

FIRE HYDRANT INSTALLATION

BLOWOFF INSTALLATION