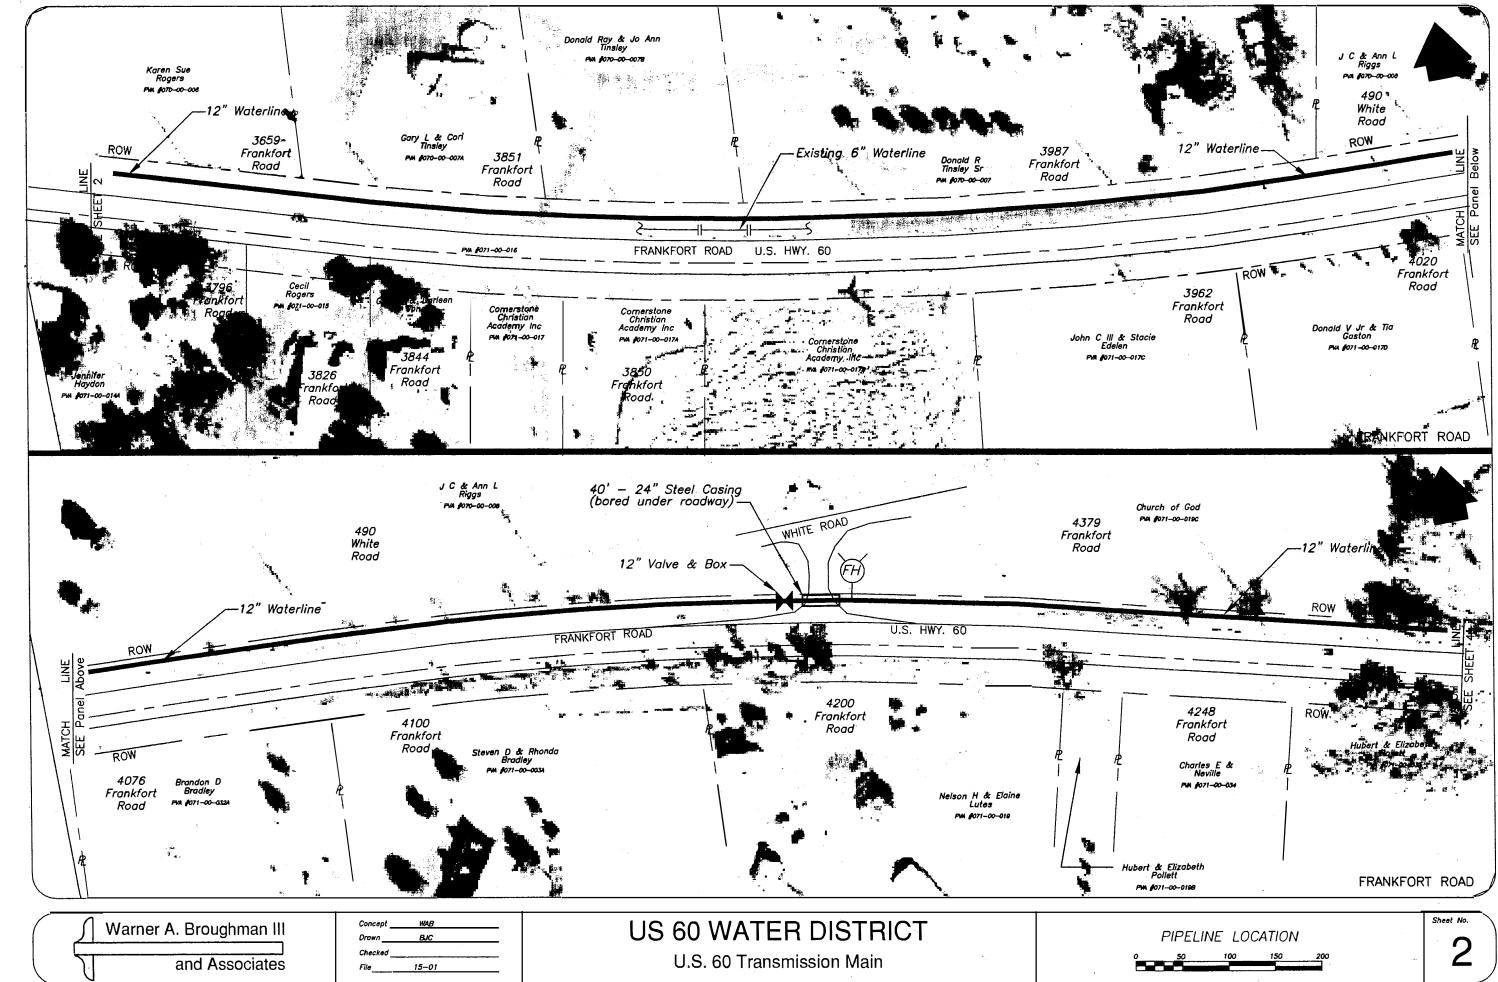

U.S. 60 Water District P.O. Box 97 Bagdad, Kentucky 40003

The electronic mail address of the Applicant is:

nswcus60@bellsouth.net

The Applicant, pursuant to KRS 278.020 and KRS 278.300, requests a Certificate of Public 3. Convenience and Necessity permitting the Applicant to construct a waterworks construction project, consisting of extensions, additions, and improvements (the "Project") to the existing waterworks system of the Applicant. The Project proposed by Applicant is the construction of approximately 26,074 linear feet of 12-inch ductile iron pipeline along the northern right-of-way of US Highway 60, parallel to the existing undersized pipeline. The Project will include a variable speed drive booster pump station to feed water from Applicant's new supplier, Shelbyville Municipal Water & Sewer Commission ("Shelbyville"), along the new pipeline to Applicant's existing elevated water storage tank at Peytona. The Project will include seven new fire hydrants. No new customers will be served by this Project. No new easements are required for this Project. The completion of the project will ensure that Applicant has two different wholesale water suppliers to provide service to its customers. Shelbyville is in the process of constructing a connection to the Louisville Water Company ("LWC") which has a virtually unlimited water supply by virtue of LWC's treatment system capacity and Ohio River Raw water supply source. The new supply source from Shelbyville will virtually drought-proof Applicant's wholesale water supply, in contrast with the current system where Applicant's sole supplier, Frankfort Municipal Water & Plant Board ("Frankfort"), draws its water from the Kentucky River, which is a limited

STATE OF KENTUCKY COUNTY OF SHELBY )

Subscribed and sworn to before me by William Eggen, Chairman of the District, on this the day of

Notary Public

PAULA J. McCLAIN NOTARY PUBLIC Commission Expires: STATE AT LARGE, KENTUCKY **COMMISSION #531834** MY COMMISSION EXPIRES

APRIL 26, 2019

| -     |                              |
|-------|------------------------------|
|       | INDEX OF SHEETS              |
| SHEET | DESCRIPTION                  |
| COVER | TITLE, INDEX, & VICINITY MAP |
|       | FRANKFORT ROAD               |
| 2     | FRANKFORT ROAD               |
| 3     | FRANKFORT ROAD               |
| 4     | FRANKFORT ROAD               |
| 5     | FRANKFORT ROAD               |
| 6     | FRANKFORT ROAD               |
| 7     | FRANKFORT ROAD               |
| 8     | FRANKFORT ROAD               |
| 9     | FRANKFORT ROAD               |
| 10    | PUMPHOUSE DETAILS            |
| W-I   | DETAIL SHEET                 |
| W-2   | DETAIL SHEET                 |

# U.S. 60 WATER DISTRICT

**HIGHWAY 60 TRANSMISSION MAIN** 

PIPELINES & APPURTENANCES MARCH 2015

PROJECT LOCATIO

9

PROJECT NO. 15-01