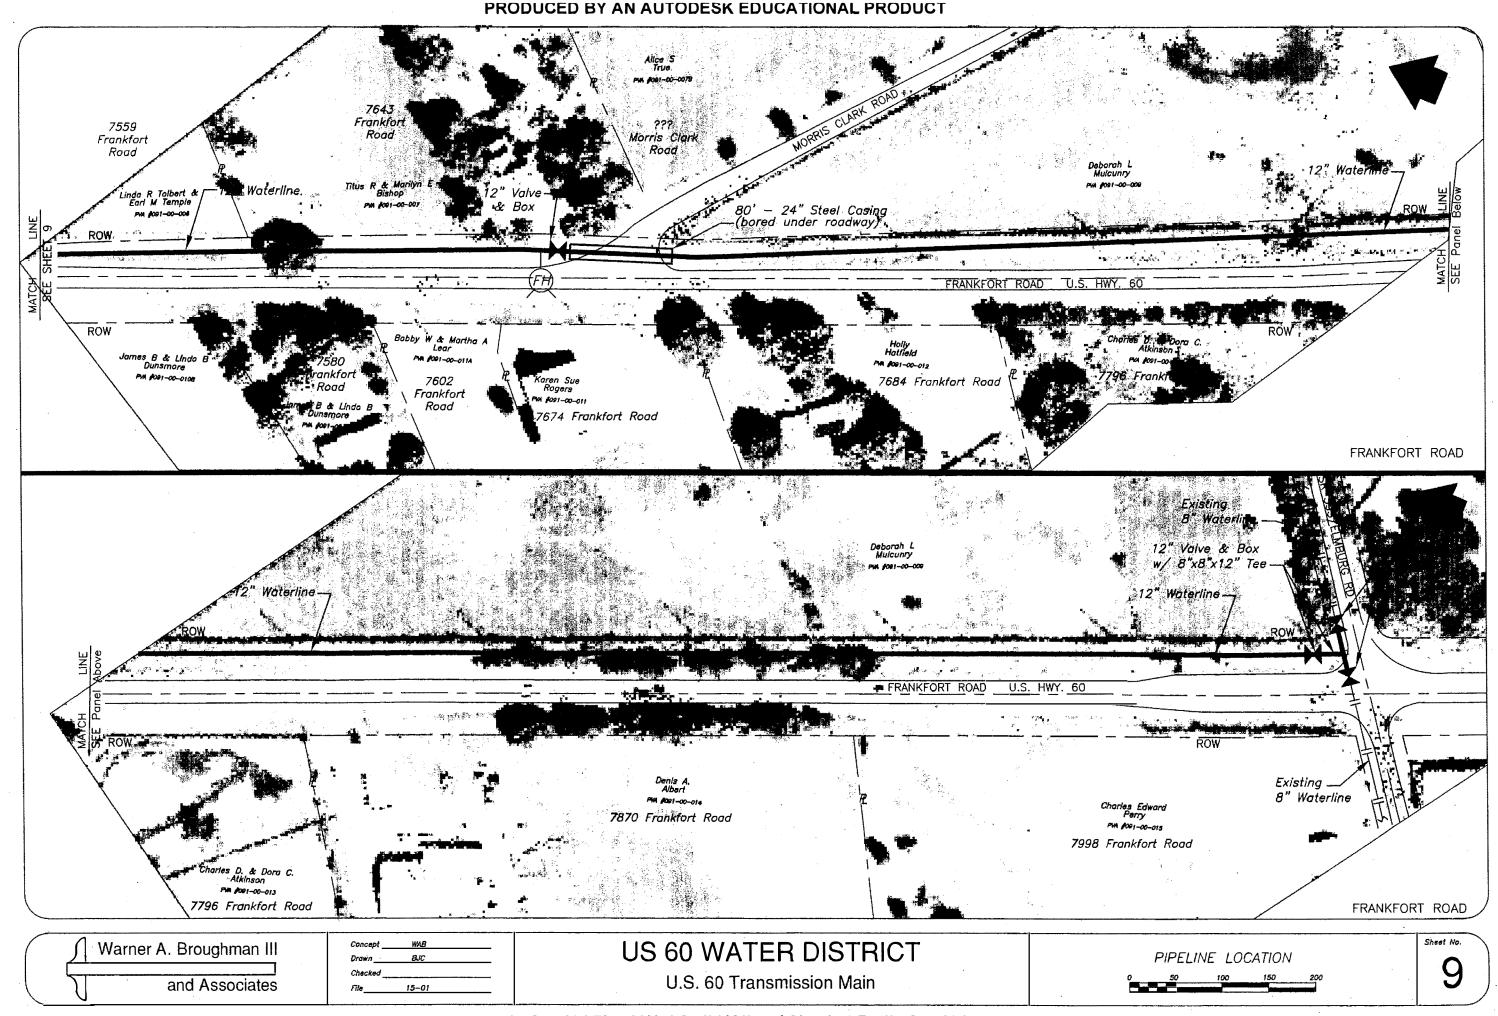

APRIL 26, 2019

| -     |                              |
|-------|------------------------------|
|       | INDEX OF SHEETS              |
| SHEET | DESCRIPTION                  |
| COVER | TITLE, INDEX, & VICINITY MAP |
|       | FRANKFORT ROAD               |
| 2     | FRANKFORT ROAD               |
| 3     | FRANKFORT ROAD               |
| 4     | FRANKFORT ROAD               |
| 5     | FRANKFORT ROAD               |
| 6     | FRANKFORT ROAD               |
| 7     | FRANKFORT ROAD               |
| 8     | FRANKFORT ROAD               |
| 9     | FRANKFORT ROAD               |
| 10    | PUMPHOUSE DETAILS            |
| W-I   | DETAIL SHEET                 |
| W-2   | DETAIL SHEET                 |

# U.S. 60 WATER DISTRICT

**HIGHWAY 60 TRANSMISSION MAIN** 

PIPELINES & APPURTENANCES MARCH 2015

PROJECT LOCATIO

9

PROJECT NO. 15-01