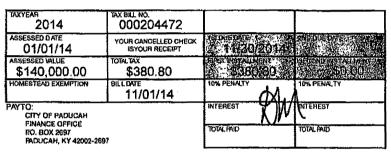

commonwealth of Kentucky PEPARTMENT OF REVENUE

PROPERTY TAX STATEMENT For County, School or Special Taxes Assessment for Year 2014 Taxes

GNC NO: 5640

CASE NO. 2016-00262 ATTACHMENT 3 TO STAFF DR NO. 3-03

DATE 12/16/2014

TYPE: GU

leturn Tax Payment to Sheriff

**ROY L YOUNG** INDERSON COUNTY **08 S MAIN STREET** AWRENCEBURG, KY 40342
County Clerk JASON DENNY Taxpayer Name: ATMOS ENERGY CORPORATION

ATTN:

Address: PROPERTY TAX DIVISION

P.O. BOX 650205

DALLAS

TX 75265 0205

| County Cler | k JASON DE   |
|-------------|--------------|
| elephone    | 502-839-3041 |

| lame of District<br>county/School/Sp | ocis | Assessed<br>Value<br>Real Estate | Real Estate<br>Rate Per<br>\$100 Value | Multi-<br>plier Tax Due<br>Real Estate | Assessed<br>Value<br>Tangible \$ | Rate Per    | • | ax Due<br>angible | Total Real<br>and Tangible<br>Tax Due |
|--------------------------------------|------|----------------------------------|----------------------------------------|----------------------------------------|----------------------------------|-------------|---|-------------------|---------------------------------------|
| EAL ESTATE                           | CNTY | 3,854,548.0                      | 0.1290/                                | 4,972                                  | 37                               | 0.1368      |   |                   | 4,972.37                              |
| EAL ESTATE                           | EXT  | 3,854,548.0                      | 0.0140                                 | 539,                                   | 64                               | 0.0140      |   |                   | 539.64                                |
| EAL ESTATE                           | HLTH | 3,854,548.0                      | 0.0300                                 | 1,156                                  | 36                               | 0.0300      |   |                   | 1,156.36                              |
| EAL ESTATE                           | LIB  | 3,854,548.0                      | 0.0840√                                | 3,237                                  | 82                               | 0,0840      |   |                   | 3,237.82                              |
| EAL ESTATE                           | SCHL | 3,854,548.0                      |                                        | 22,549                                 | .11                              | 0.5850      |   |                   | 3,237.82<br>22,549.11                 |
| EAL ESTATE FIRE                      | FIRE | 2,059,968.0                      | 0.0670                                 | 1,380.                                 | 18                               | 0.0670      |   |                   | 1,380.18                              |
| ANGIBLE                              | CNTY |                                  | 0.1290                                 |                                        | 92,384.                          | 00 0.1368   |   | 126.38            | 126.38                                |
| ANGIBLE                              | EXT  |                                  | 0.0140                                 |                                        | 92,384.                          | 00 0.0140 🗸 |   | 12.93             | 12.93                                 |
| ANGIBLE                              | HLTH |                                  | 0.0300                                 |                                        | 92,384.                          | V0080.0 00  |   | 27.72             | 27.72                                 |
| ANGIBLE                              | LIB  |                                  | 0.0840                                 |                                        | 92,384,                          | 00 0.0840¥  |   | 77.60             | 77.60                                 |
| ANGIBLE                              | SCHL |                                  | 0.5850                                 |                                        | 92,384.                          | 00 0.5850   | • | 540.45            | 540.45 <i>()()</i>                    |
| ANGIBLE FIRE                         | FIRE |                                  | 0.0670                                 |                                        | 33,996.                          | 00 0,0670√  |   | 22.78             | 540.45<br>22.78                       |