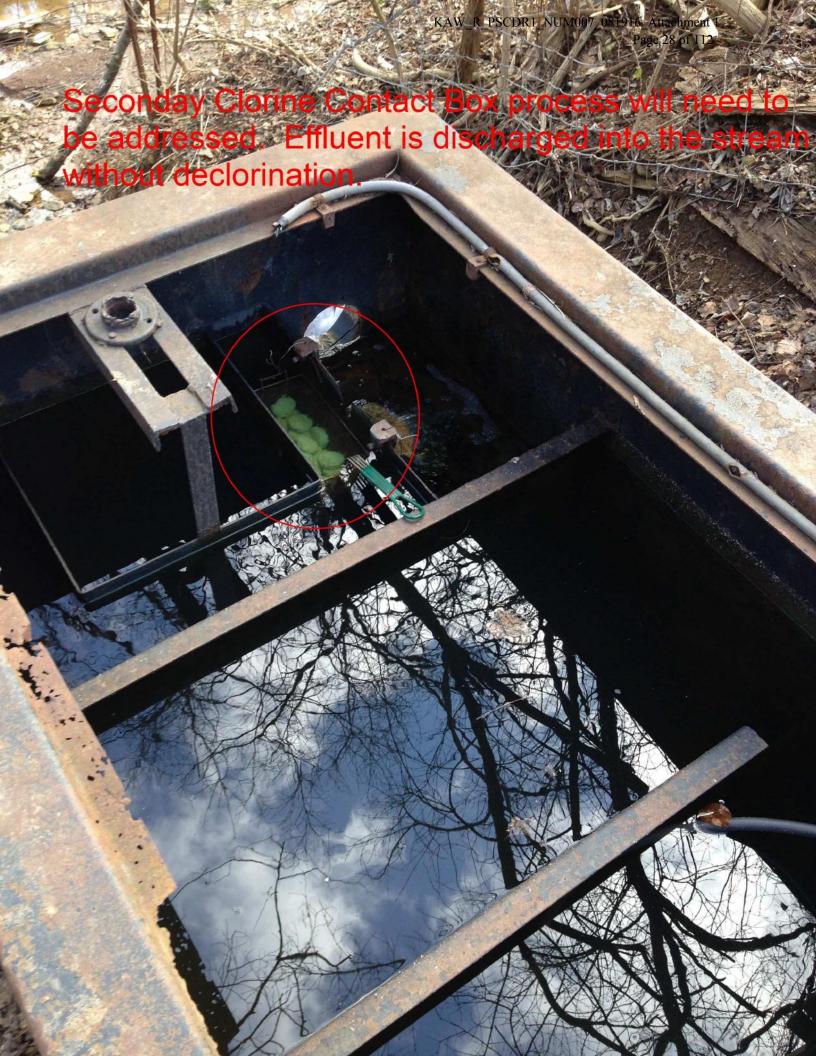

Dechlorination Contact Tank

From the pipe exiting the Chlorine Contact Trough, the flow travels through a gravity pipe which runs in the bank of the lagoon. The pipe is exposed in several locations. Dechlorination tablets are introduced to the flow before the effluent drops from the tank into the tributary of Elkhorn Creek.

Secondary Chlorine Contact Tank

From the pipe exiting the Chlorine Contact Trough, the flow travels through a gravity pipe which runs in the bank of the lagoon. The pipe is exposed in several locations. Chlorine tablets are introduced to the flow again before the effluent drops from the tank into the a tributary of Elkhorn Creek.

[attachment "Air Compressor Building 1.jpg" deleted by Justin D Sensabaugh/KAWC/AWWSC] [attachment "Air Compressor Building 2.jpg" deleted by Justin D Sensabaugh/KAWC/AWWSC] [attachment "Bowing Wall.jpg" deleted by Justin D Sensabaugh/KAWC/AWWSC] [attachment "Clorine Contact.jpg" deleted by Justin D Sensabaugh/KAWC/AWWSC] [attachment "Discharge Line 1.jpg" deleted by Justin D Sensabaugh/KAWC/AWWSC] [attachment "Discharge Line 2.jpg" deleted by Justin D Sensabaugh/KAWC/AWWSC] [attachment "Hole in Wall.jpg" deleted by Justin D Sensabaugh/KAWC/AWWSC] [attachment "Inlet Box\_Screen.jpg" deleted by Justin D Sensabaugh/KAWC/AWWSC] [attachment "Secondary Clorine Contact Box.jpg" deleted by Justin D Sensabaugh/KAWC/AWWSC]

Discharge Line 2.jpg; Clorine Contact.jpg; Inlet Box\_Screen.jpg; Bowing Wall.jpg; Hole in

Wall.jpg; Secondary Clorine Contact Box.jpg

(See attached file: Air Compressor Building 1.jpg)(See attached file: Air Compressor Building 2.jpg)(See attached file: Bowing Wall.jpg)(See attached file: Clorine Contact.jpg)(See attached file: Discharge Line 1.jpg)(See attached file: Discharge Line 2.jpg)(See attached file: Hole in Wall.jpg)(See attached file: Inlet Box\_Screen.jpg)(See attached file: Secondary Clorine Contact Box.jpg)