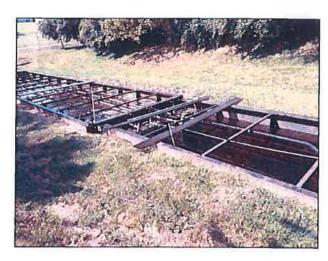

Aeration Basin/Air Diffusers

The aeration basin is a below grade steel tank which receives the influent flow. The tank contains the air diffusers which introduce are through an air compressor housed in an adjacent block cement building. The main line from the air compressor comes out of the building and runs along to the top edge of the tank.

*Settling Tank* 

Following the aeration basin is a below grade steel tank which have common walls. Sludge return is sent to the aeration basin.

Chlorine Contact Trough

From the Settling Tank the flow is sent to the chlorine contact trough at the end of the tank. Chlorine tablets are inserted in the trough and the flow exists through a pipe.

Dechlorination Contact Tank

From the pipe exiting the Chlorine Contact Trough, the flow travels through a gravity pipe which runs in the bank of the lagoon. The pipe is exposed in several locations. Dechlorination tablets are introduced to the flow before the effluent drops from the tank into the tributary of Elkhorn Creek.