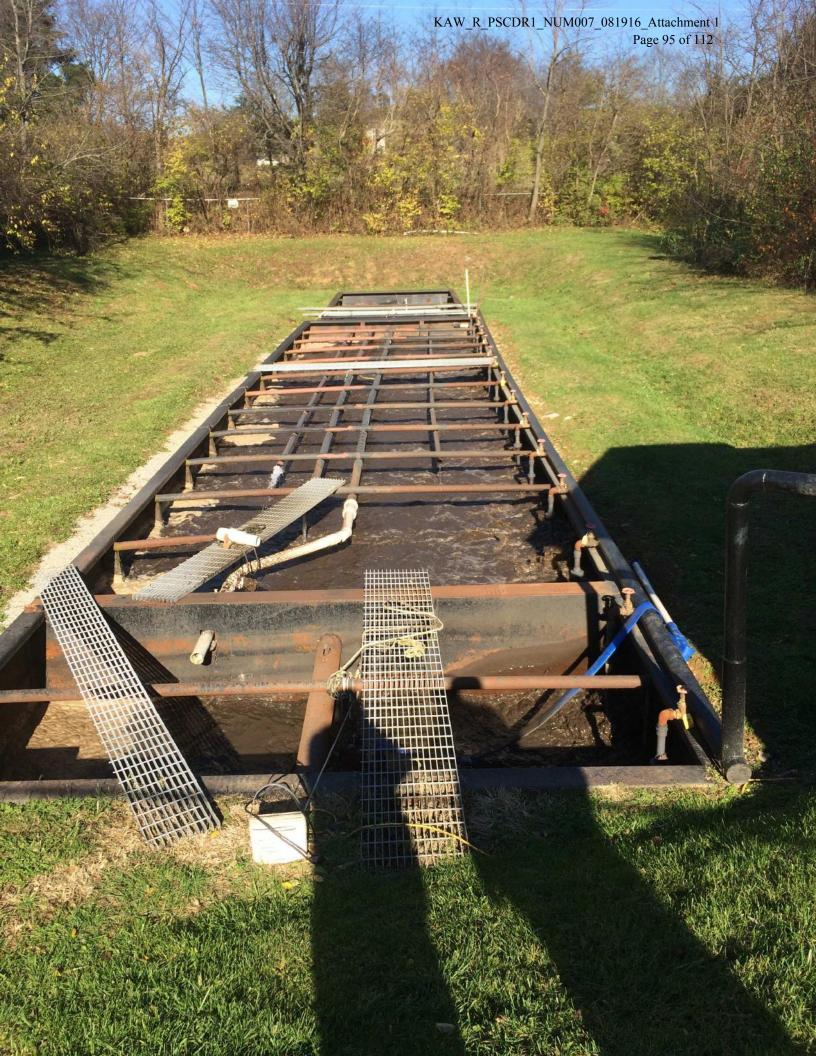

### Waste Water Treatment Facility

The waste water treatment plant is located at 158 Northwood Road, Frankfort, KY. The waste water treatment plant was built in1971. There is a lagoon next to the treatment facility that appears was used as an overflow or equalization basin in the past. This lagoon is not used in the current process.

Aeration Basin/Air Diffusers

The aeration basin is a below grade steel tank which receives the influent flow. The tank contains the air diffusers which introduce are through an air compressor housed in an adjacent block cement building. The main line from the air compressor comes out of the building and runs along to the top edge of the tank.

*Settling Tank* 

Following the aeration basin is a below grade steel tank which have common walls. Sludge return is sent to the aeration basin.

Chlorine Contact Trough

From the Settling Tank the flow is sent to the chlorine contact trough at the end of the tank. Chlorine tablets are inserted in the trough and the flow exists through a pipe.

Dechlorination Contact Tank

From the pipe exiting the Chlorine Contact Trough, the flow travels through a gravity pipe which runs in the bank of the lagoon. The pipe is exposed in several locations. Dechlorination tablets are introduced to the flow before the effluent drops from the tank into the tributary of Elkhorn Creek.