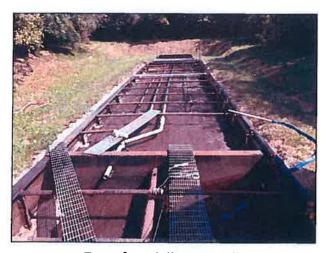

Aeration Basin/Air Diffusers

The aeration basin is a below grade steel tank which receives the influent flow. The tank contains the air diffusers which introduce are through an air compressor housed in an adjacent block cement building. The main line from the air compressor comes out of the building and runs along to the top edge of the tank.

*Settling Tank* 

Following the aeration basin is a below grade steel tank which have common walls. Sludge return is sent to the aeration basin.

Chlorine Contact Trough

From the Settling Tank the flow is sent to the chlorine contact trough at the end of the tank. Chlorine tablets are inserted in the trough and the flow exists through a pipe.

Dechlorination Contact Tank

From the pipe exiting the Chlorine Contact Trough, the flow travels through a gravity pipe which runs in the bank of the lagoon. The pipe is exposed in several locations. Dechlorination tablets are introduced to the flow before the effluent drops from the tank into the tributary of Elkhorn Creek.