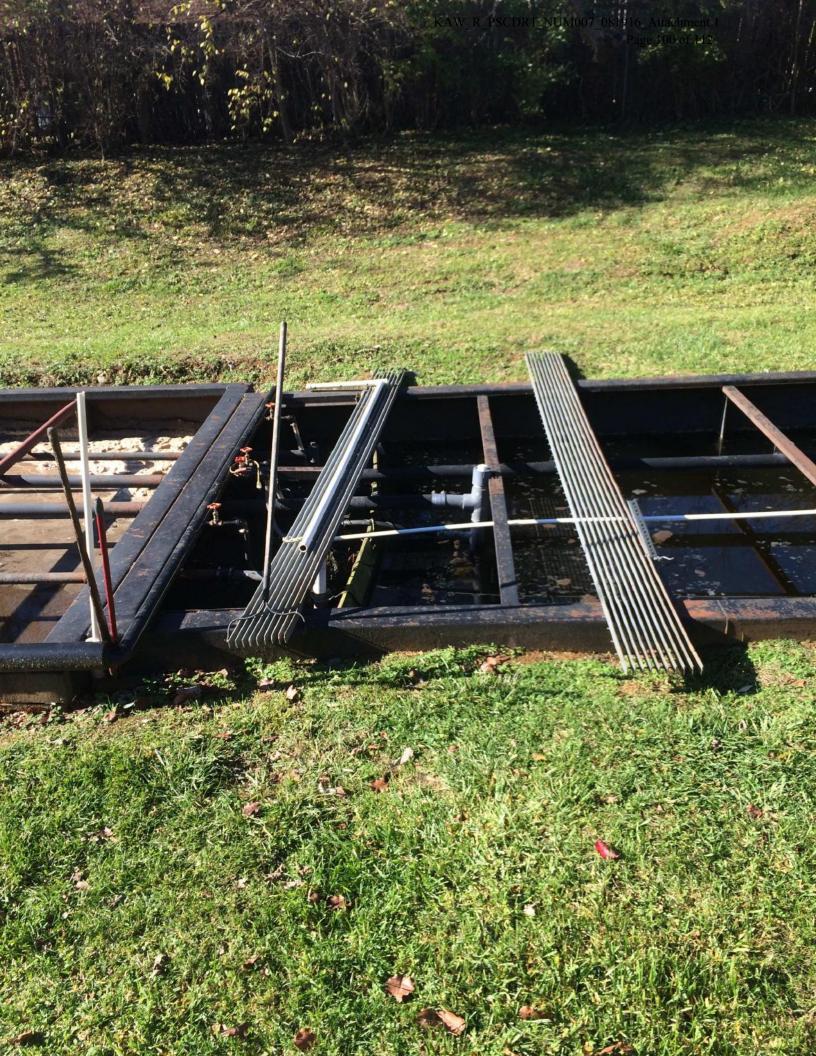

The current rated capacity of the waste water treatment plant is 0.060 MGD.

Bar Screen

At the head of the facility is a bar screen to intercept larger material such and rages from entering the treatment facility.

Aeration Basin/Air Diffusers

The aeration basin is a below grade steel tank which receives the influent flow. The tank contains the air diffusers which introduce are through an air compressor housed in an adjacent block cement building. The main line from the air compressor comes out of the building and runs along to the top edge of the tank.

*Settling Tank* 

Following the aeration basin is a below grade steel tank which have common walls. Sludge return is sent to the aeration basin.

Chlorine Contact Trough

From the Settling Tank the flow is sent to the chlorine contact trough at the end of the tank. Chlorine tablets are inserted in the trough and the flow exists through a pipe.

Dechlorination Contact Tank

From the pipe exiting the Chlorine Contact Trough, the flow travels through a gravity pipe which runs in the bank of the lagoon. The pipe is exposed in several locations. Dechlorination tablets are introduced to the flow before the effluent drops from the tank into the tributary of Elkhorn Creek.