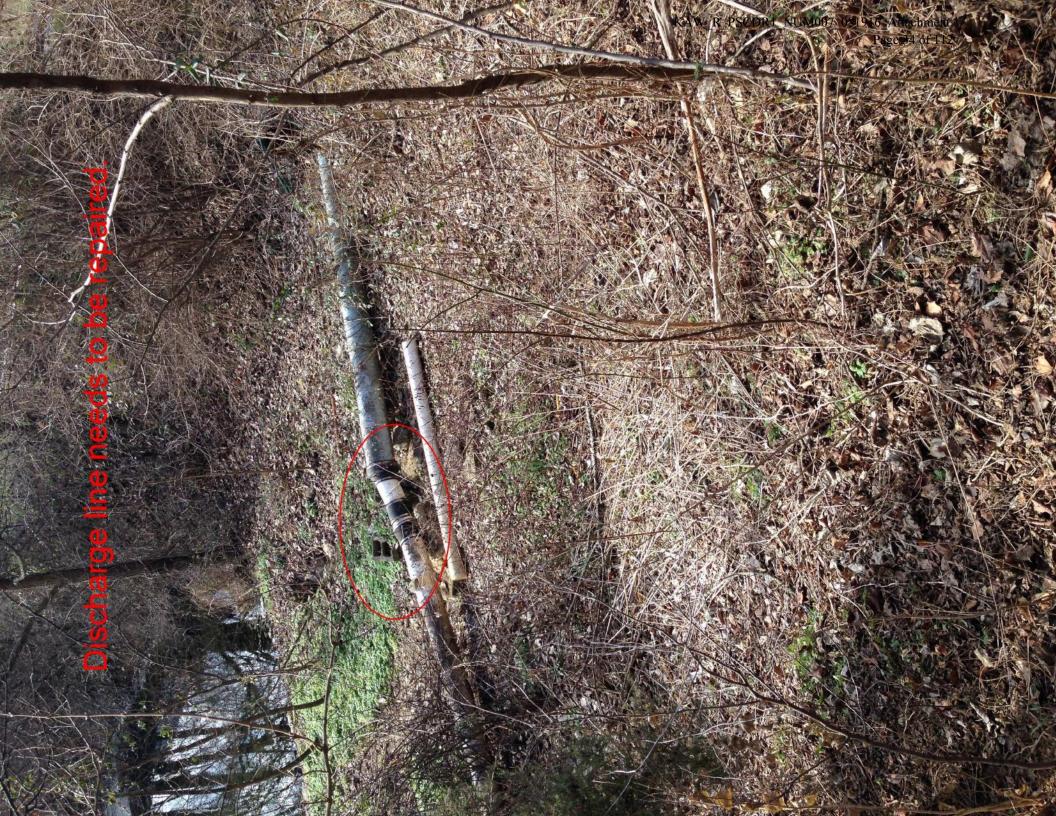

Dechlorination Contact Tank

From the pipe exiting the Chlorine Contact Trough, the flow travels through a gravity pipe which runs in the bank of the lagoon. The pipe is exposed in several locations. Dechlorination tablets are introduced to the flow before the effluent drops from the tank into the tributary of Elkhorn Creek.

[attachment "Air Compressor Building 1.jpg" deleted by Justin D Sensabaugh/KAWC/AWWSC] [attachment "Air Compressor Building 2.jpg" deleted by Justin D Sensabaugh/KAWC/AWWSC] [attachment "Bowing Wall.jpg" deleted by Justin D Sensabaugh/KAWC/AWWSC] [attachment "Clorine Contact.jpg" deleted by Justin D Sensabaugh/KAWC/AWWSC] [attachment "Discharge Line 1.jpg" deleted by Justin D Sensabaugh/KAWC/AWWSC] [attachment "Discharge Line 2.jpg" deleted by Justin D Sensabaugh/KAWC/AWWSC] [attachment "Hole in Wall.jpg" deleted by Justin D Sensabaugh/KAWC/AWWSC] [attachment "Inlet Box\_Screen.jpg" deleted by Justin D Sensabaugh/KAWC/AWWSC] [attachment "Secondary Clorine Contact Box.jpg" deleted by Justin D Sensabaugh/KAWC/AWWSC]

Discharge Line 2.jpg; Clorine Contact.jpg; Inlet Box\_Screen.jpg; Bowing Wall.jpg; Hole in

Wall.jpg; Secondary Clorine Contact Box.jpg

(See attached file: Air Compressor Building 1.jpg)(See attached file: Air Compressor Building 2.jpg)(See attached file: Bowing Wall.jpg)(See attached file: Clorine Contact.jpg)(See attached file: Discharge Line 1.jpg)(See attached file: Discharge Line 2.jpg)(See attached file: Hole in Wall.jpg)(See attached file: Inlet Box\_Screen.jpg)(See attached file: Secondary Clorine Contact Box.jpg)