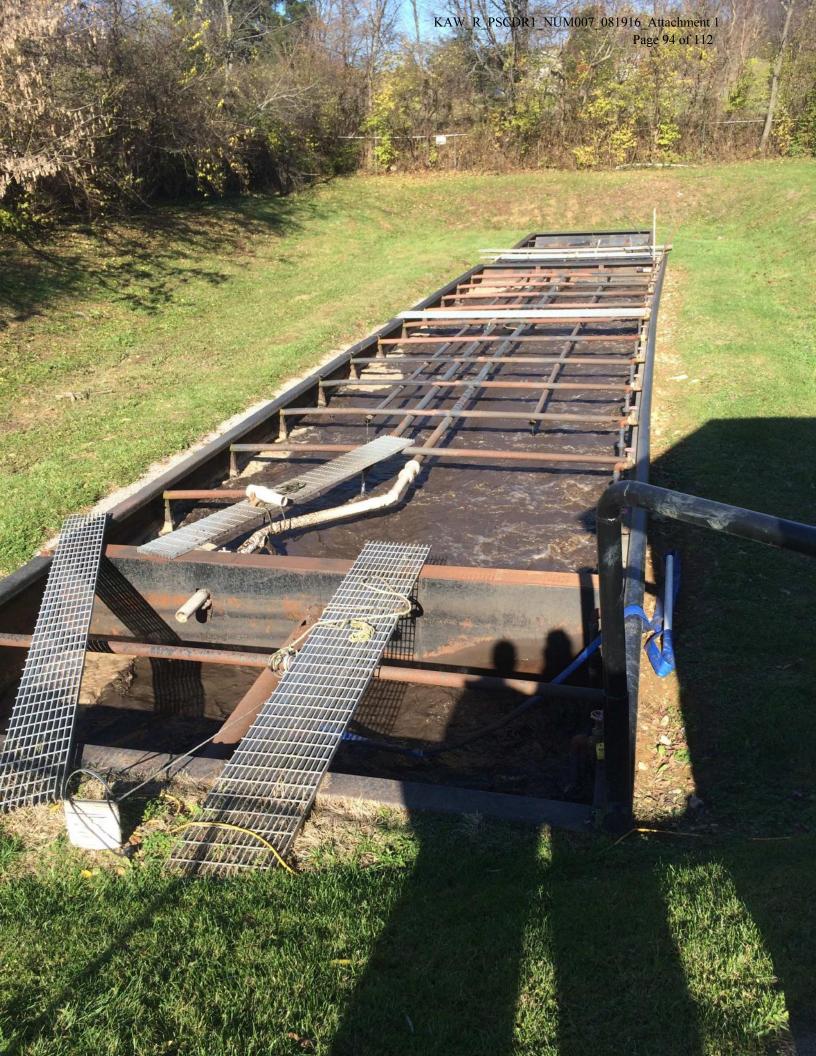

### Waste Water Treatment Facility

The waste water treatment plant is located at 158 Northwood Road, Frankfort, KY. The waste water treatment plant was built in1971. There is a lagoon next to the treatment facility that appears was used as an overflow or equalization basin in the past. This lagoon is not used in the current process.

Aeration Basin/Air Diffusers

The aeration basin is a below grade steel tank which receives the influent flow. The tank contains the air diffusers which introduce are through an air compressor housed in an adjacent block cement building. The main line from the air compressor comes out of the building and runs along to the top edge of the tank.

*Settling Tank* 

Following the aeration basin is a below grade steel tank which have common walls. Sludge return is sent to the aeration basin.

Chlorine Contact Trough

From the Settling Tank the flow is sent to the chlorine contact trough at the end of the tank. Chlorine tablets are inserted in the trough and the flow exists through a pipe.

Dechlorination Contact Tank

From the pipe exiting the Chlorine Contact Trough, the flow travels through a gravity pipe which runs in the bank of the lagoon. The pipe is exposed in several locations. Dechlorination tablets are introduced to the flow before the effluent drops from the tank into the tributary of Elkhorn Creek.