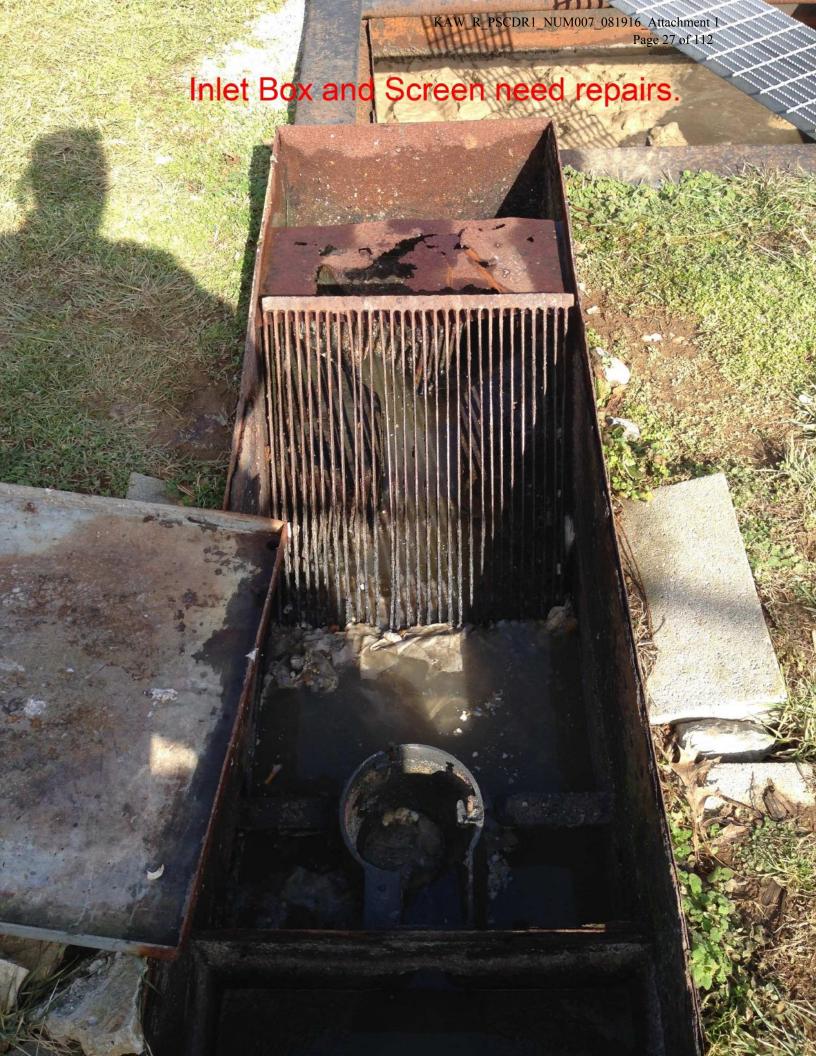

The current rated capacity of the waste water treatment plant is 0.060 MGD.

Bar Screen

At the head of the facility is a bar screen to intercept larger material such and rages from entering the treatment facility.

[attachment "Air Compressor Building 1.jpg" deleted by Justin D Sensabaugh/KAWC/AWWSC] [attachment "Air Compressor Building 2.jpg" deleted by Justin D Sensabaugh/KAWC/AWWSC] [attachment "Bowing Wall.jpg" deleted by Justin D Sensabaugh/KAWC/AWWSC] [attachment "Clorine Contact.jpg" deleted by Justin D Sensabaugh/KAWC/AWWSC] [attachment "Discharge Line 1.jpg" deleted by Justin D Sensabaugh/KAWC/AWWSC] [attachment "Discharge Line 2.jpg" deleted by Justin D Sensabaugh/KAWC/AWWSC] [attachment "Hole in Wall.jpg" deleted by Justin D Sensabaugh/KAWC/AWWSC] [attachment "Inlet Box\_Screen.jpg" deleted by Justin D Sensabaugh/KAWC/AWWSC] [attachment "Secondary Clorine Contact Box.jpg" deleted by Justin D Sensabaugh/KAWC/AWWSC]

Discharge Line 2.jpg; Clorine Contact.jpg; Inlet Box\_Screen.jpg; Bowing Wall.jpg; Hole in

Wall.jpg; Secondary Clorine Contact Box.jpg

(See attached file: Air Compressor Building 1.jpg)(See attached file: Air Compressor Building 2.jpg)(See attached file: Bowing Wall.jpg)(See attached file: Clorine Contact.jpg)(See attached file: Discharge Line 1.jpg)(See attached file: Discharge Line 2.jpg)(See attached file: Hole in Wall.jpg)(See attached file: Inlet Box\_Screen.jpg)(See attached file: Secondary Clorine Contact Box.jpg)