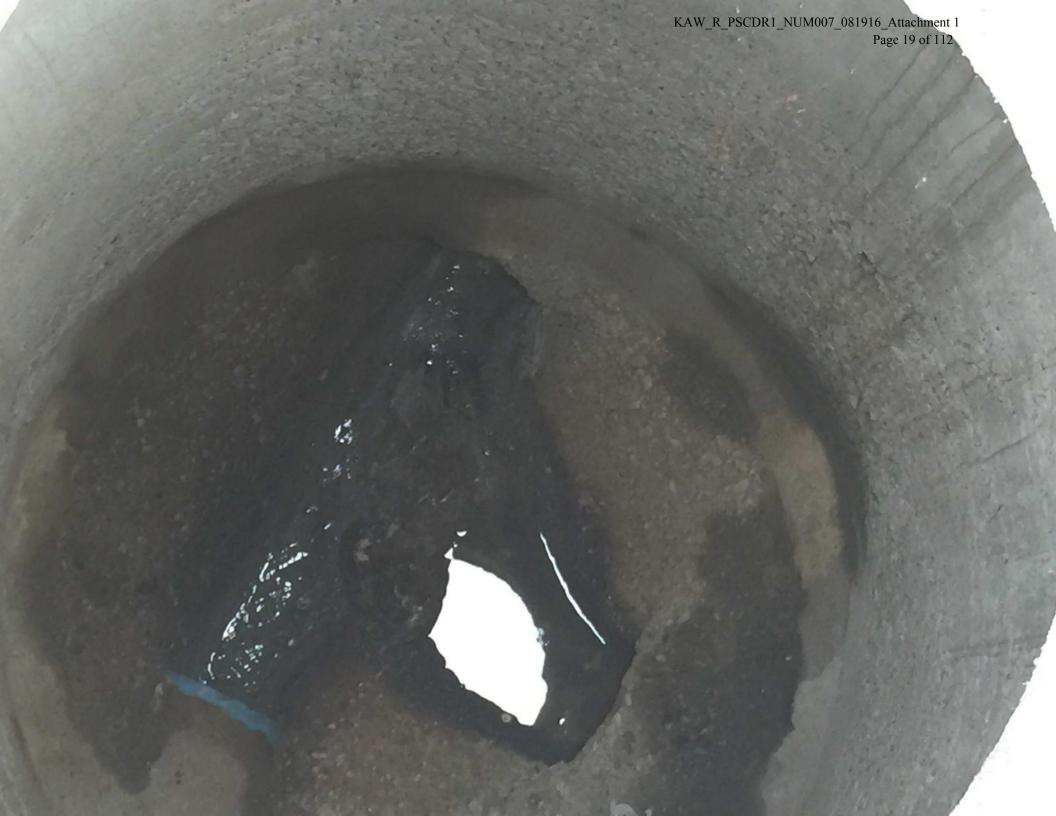

The Waste Water collection system consists of approximately 21,250 feet of 8-inch and 4-inch Cast Iron, Vitrified Clay and PVC pipe constructed during the 1970s.

It has been reported that all of the gravity sewer mains were installed during the 1970's and is predominately located within the road right-of-way. The force mains were predominantly installed during 1989 with the 2-inch and 3-inch force mains. As indicated in Table 2, the majority of the gravity system is 4-inch PVC.

It has been reported that all of the gravity sewer mains were installed during the 1970's and is predominately located within the road right-of-way. The force mains were predominantly installed during 1990 with the 1.5-inch force main being installed in 1981. As indicated in Table 2, the majority of the gravity system is 4-inch PVC.