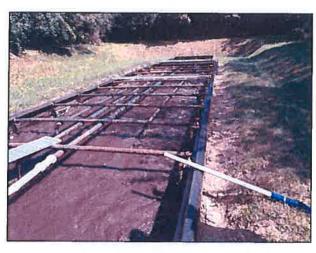

Aeration Basin/Air Diffusers

The aeration basin is a below grade steel tank which receives the influent flow. The tank contains the air diffusers which introduce are through an air compressor housed in an adjacent block cement building. The main line from the air compressor comes out of the building and runs along to the top edge of the tank.

*Settling Tank* 

Following the aeration basin is a below grade steel tank which have common walls. Sludge return is sent to the aeration basin.

Chlorine Contact Trough

From the Settling Tank the flow is sent to the chlorine contact trough at the end of the tank. Chlorine tablets are inserted in the trough and the flow exists through a pipe.