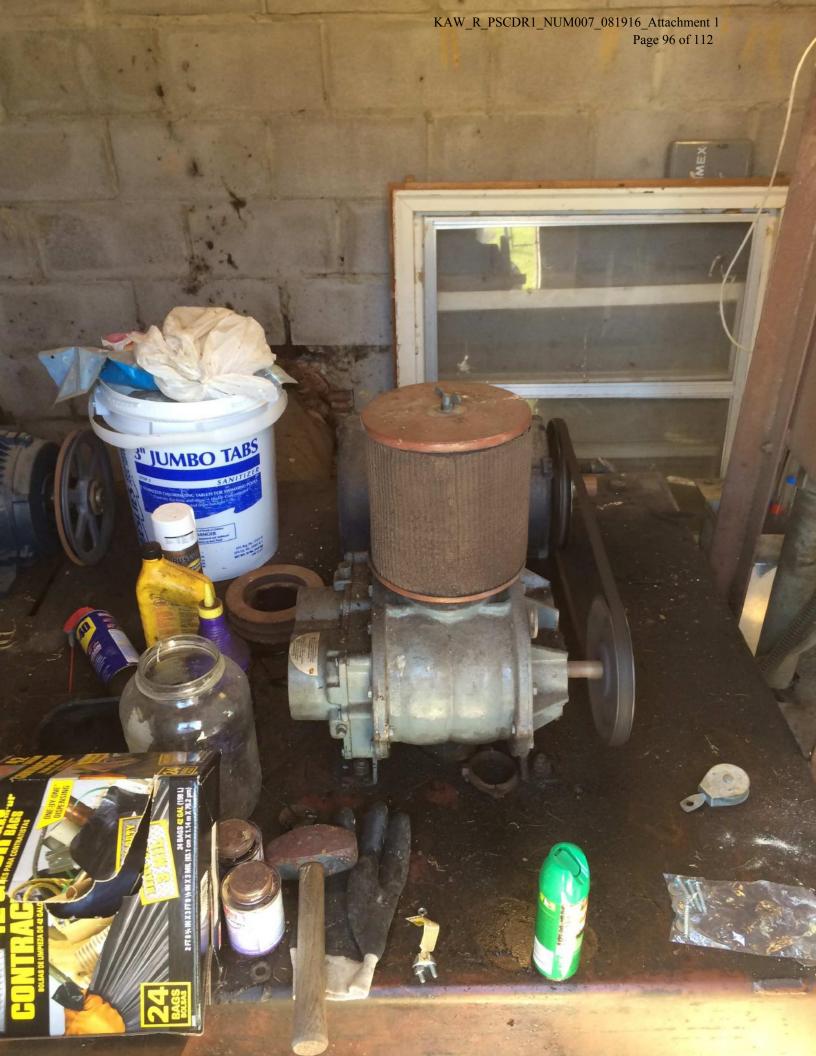

Aeration Basin/Air Diffusers

The aeration basin is a below grade steel tank which receives the influent flow. The tank contains the air diffusers which introduce are through an air compressor housed in an adjacent block cement building. The main line from the air compressor comes out of the building and runs along to the top edge of the tank.