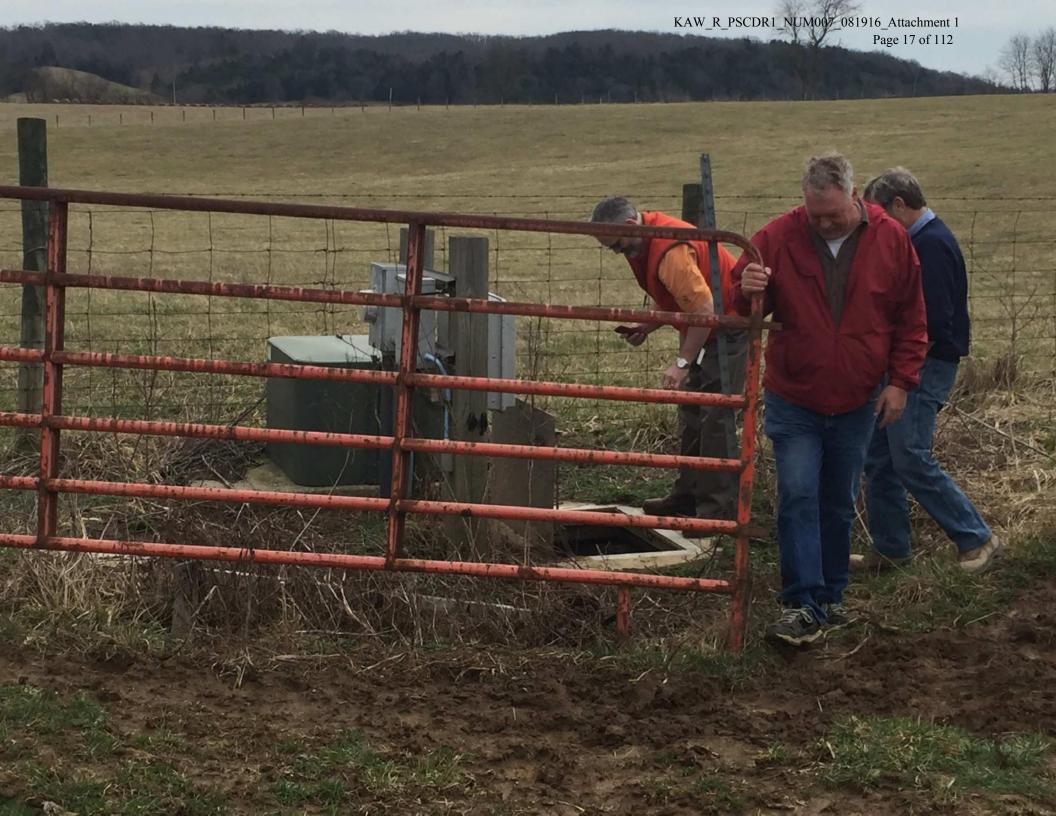

## **Lift Stations**

There is one lift station within the sanitary sewer system. Table 4 provides a listing of these lift stations:

| Table 4 – Lift Stations |             |          |         |           |  |  |  |  |  |  |  |
|-------------------------|-------------|----------|---------|-----------|--|--|--|--|--|--|--|
| Location                | Type        | Capacity | Total   |           |  |  |  |  |  |  |  |
|                         |             | (gpm)    | Dynamic | Year      |  |  |  |  |  |  |  |
|                         |             |          | Head    | Installed |  |  |  |  |  |  |  |
| Don True Farm           | Submersible | 60       | 80      | 1989      |  |  |  |  |  |  |  |
|                         | (Grinder)   |          |         |           |  |  |  |  |  |  |  |

#### Justin/Cody-

See attached preliminary report. I have pretty much all the information I need. However, a couple of things I need are listed below:

- dates and description of modifications and additions since the original system was built in the 1970s
- information pertaining to the pump station in the field in the fence row south of the community.

#### Sam

We need the following from Mr. Givens:

- Copies of PSC Inspections
- · Copies of collection system maps
- Description and dates of plant upgrades / modifications since the system was acquired by Classic Construction
- Information on pump station that we looked at number of pumps, pump size

#### **Lift Stations**

There is one lift station within the sanitary sewer system. Table 4 provides a listing of these lift stations:

| Table 4 – Lift Stations |             |                 |                 |                   |  |  |  |
|-------------------------|-------------|-----------------|-----------------|-------------------|--|--|--|
| Location                | Type        | Capacity        | Total           |                   |  |  |  |
|                         |             | (gpm)           | Dynamic         | Year              |  |  |  |
|                         |             |                 | Head            | Installed         |  |  |  |
| Fence Row               | Submersible | <mark>25</mark> | <mark>50</mark> | <mark>1995</mark> |  |  |  |
|                         | (Grinder)   |                 |                 |                   |  |  |  |