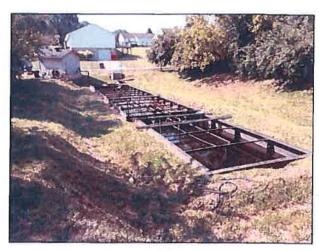

### Waste Water Treatment Facility

The waste water treatment plant is located at 158 Northwood Road, Frankfort, KY. The waste water treatment plant was built in1971. There is a lagoon next to the treatment facility that appears was used as an overflow or equalization basin in the past. This lagoon is not used in the current process.

Aeration Basin/Air Diffusers

The aeration basin is a below grade steel tank which receives the influent flow. The tank contains the air diffusers which introduce are through an air compressor housed in an adjacent block cement building. The main line from the air compressor comes out of the building and runs along to the top edge of the tank.

*Settling Tank* 

Following the aeration basin is a below grade steel tank which have common walls. Sludge return is sent to the aeration basin.

Chlorine Contact Trough

From the Settling Tank the flow is sent to the chlorine contact trough at the end of the tank. Chlorine tablets are inserted in the trough and the flow exists through a pipe.

Dechlorination Contact Tank

From the pipe exiting the Chlorine Contact Trough, the flow travels through a gravity pipe which runs in the bank of the lagoon. The pipe is exposed in several locations. Dechlorination tablets are introduced to the flow before the effluent drops from the tank into the tributary of Elkhorn Creek.