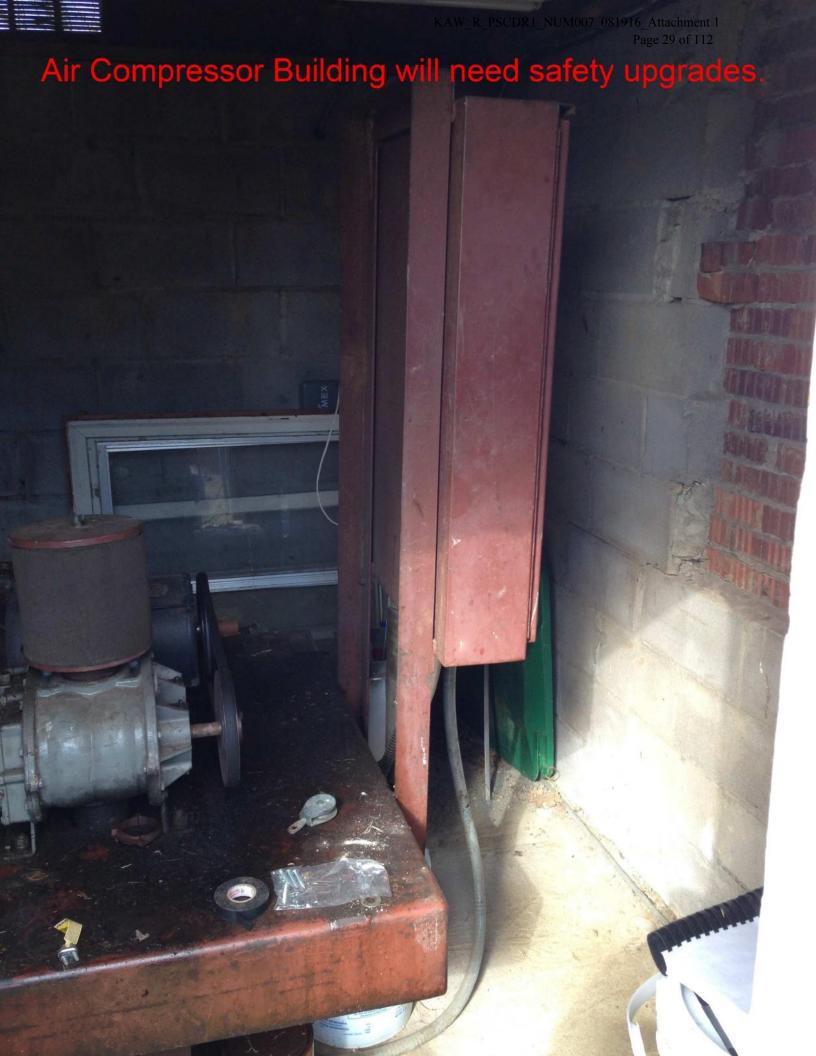

Aeration Basin/Air Diffusers

The aeration basin is a below grade steel tank which receives the influent flow. The tank contains the air diffusers which introduce are through an air compressor housed in an adjacent block cement building. The main line from the air compressor comes out of the building and runs along to the top edge of the tank.

[attachment "Air Compressor Building 1.jpg" deleted by Justin D Sensabaugh/KAWC/AWWSC] [attachment "Air Compressor Building 2.jpg" deleted by Justin D Sensabaugh/KAWC/AWWSC] [attachment "Bowing Wall.jpg" deleted by Justin D Sensabaugh/KAWC/AWWSC] [attachment "Clorine Contact.jpg" deleted by Justin D Sensabaugh/KAWC/AWWSC] [attachment "Discharge Line 1.jpg" deleted by Justin D Sensabaugh/KAWC/AWWSC] [attachment "Discharge Line 2.jpg" deleted by Justin D Sensabaugh/KAWC/AWWSC] [attachment "Hole in Wall.jpg" deleted by Justin D Sensabaugh/KAWC/AWWSC] [attachment "Inlet Box\_Screen.jpg" deleted by Justin D Sensabaugh/KAWC/AWWSC] [attachment "Secondary Clorine Contact Box.jpg" deleted by Justin D Sensabaugh/KAWC/AWWSC]

Discharge Line 2.jpg; Clorine Contact.jpg; Inlet Box\_Screen.jpg; Bowing Wall.jpg; Hole in

Wall.jpg; Secondary Clorine Contact Box.jpg

(See attached file: Air Compressor Building 1.jpg)(See attached file: Air Compressor Building 2.jpg)(See attached file: Bowing Wall.jpg)(See attached file: Clorine Contact.jpg)(See attached file: Discharge Line 1.jpg)(See attached file: Discharge Line 2.jpg)(See attached file: Hole in Wall.jpg)(See attached file: Inlet Box\_Screen.jpg)(See attached file: Secondary Clorine Contact Box.jpg)