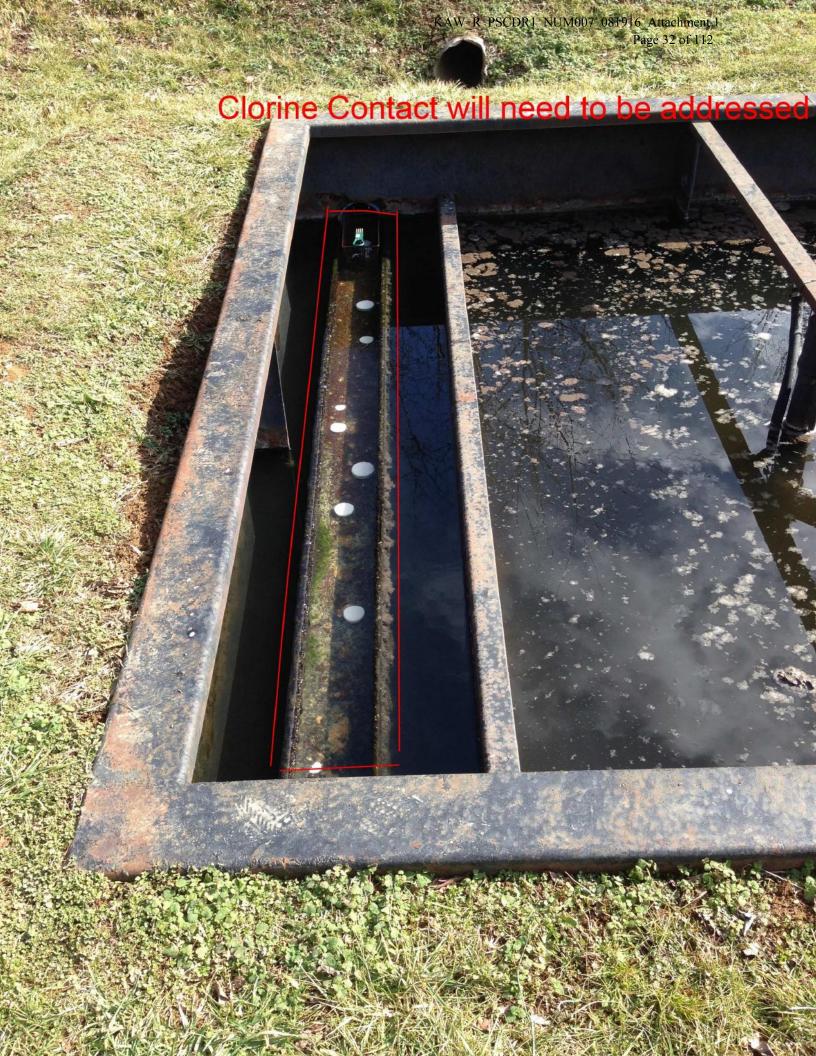

*Settling Tank* 

Following the aeration basin is a below grade steel tank which have common walls. Sludge return is sent to the aeration basin.

Chlorine Contact Trough

From the Settling Tank the flow is sent to the chlorine contact trough at the end of the tank. Chlorine tablets are inserted in the trough and the flow exists through a pipe.

Takisha-

See attached pics. With observed defects that will need to be addressed.

Based on what I observed, a "high level" capital investment needed would be approximately \$75,000.

Justin-

Do you agree with the observations made? Any additions or comments?