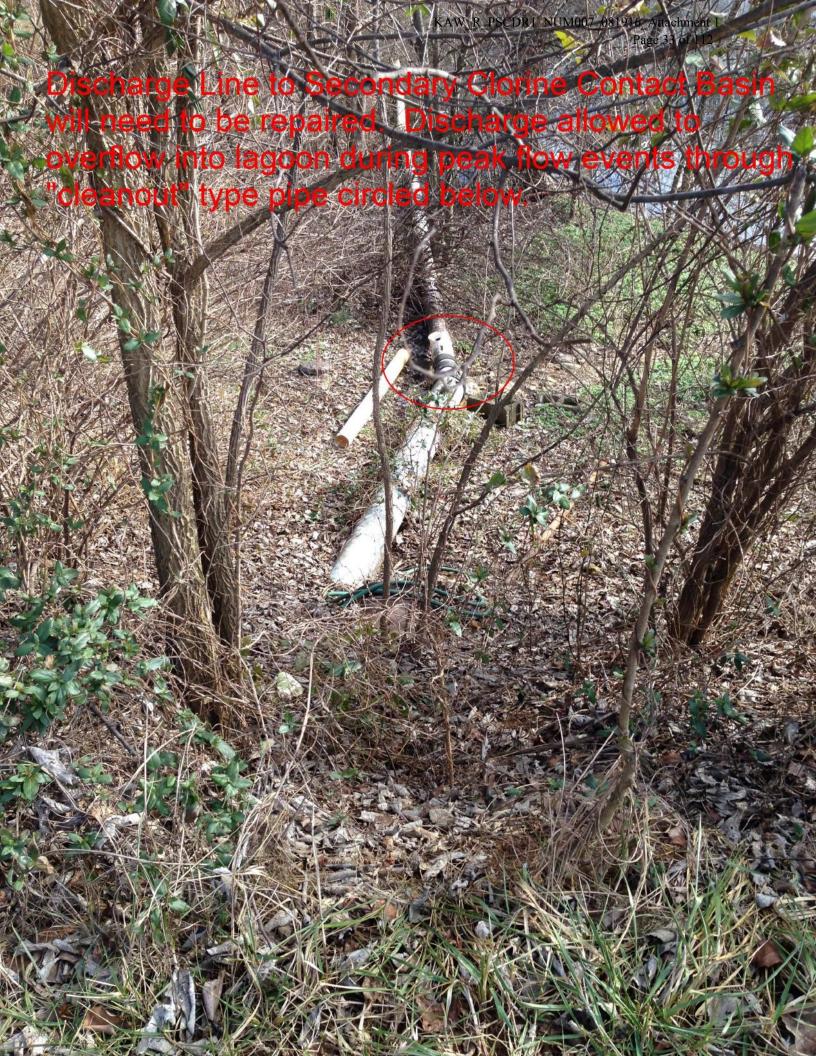

### Waste Water Treatment Facility

The waste water treatment plant is located at 158 Northwood Road, Frankfort, KY. The waste water treatment plant was built in1971. There is a lagoon next to the treatment facility that appears was used as an overflow or equalization basin in the past. This lagoon is not used in the current process.

Dechlorination Contact Tank

From the pipe exiting the Chlorine Contact Trough, the flow travels through a gravity pipe which runs in the bank of the lagoon. The pipe is exposed in several locations. Dechlorination tablets are introduced to the flow before the effluent drops from the tank into the tributary of Elkhorn Creek.

Takisha-

See attached pics. With observed defects that will need to be addressed.

Based on what I observed, a "high level" capital investment needed would be approximately \$75,000.

Justin-

Do you agree with the observations made? Any additions or comments?

Secondary Chlorine Contact Tank

From the pipe exiting the Chlorine Contact Trough, the flow travels through a gravity pipe which runs in the bank of the lagoon. The pipe is exposed in several locations. Chlorine tablets are introduced to the flow again before the effluent drops from the tank into the a tributary of Elkhorn Creek.