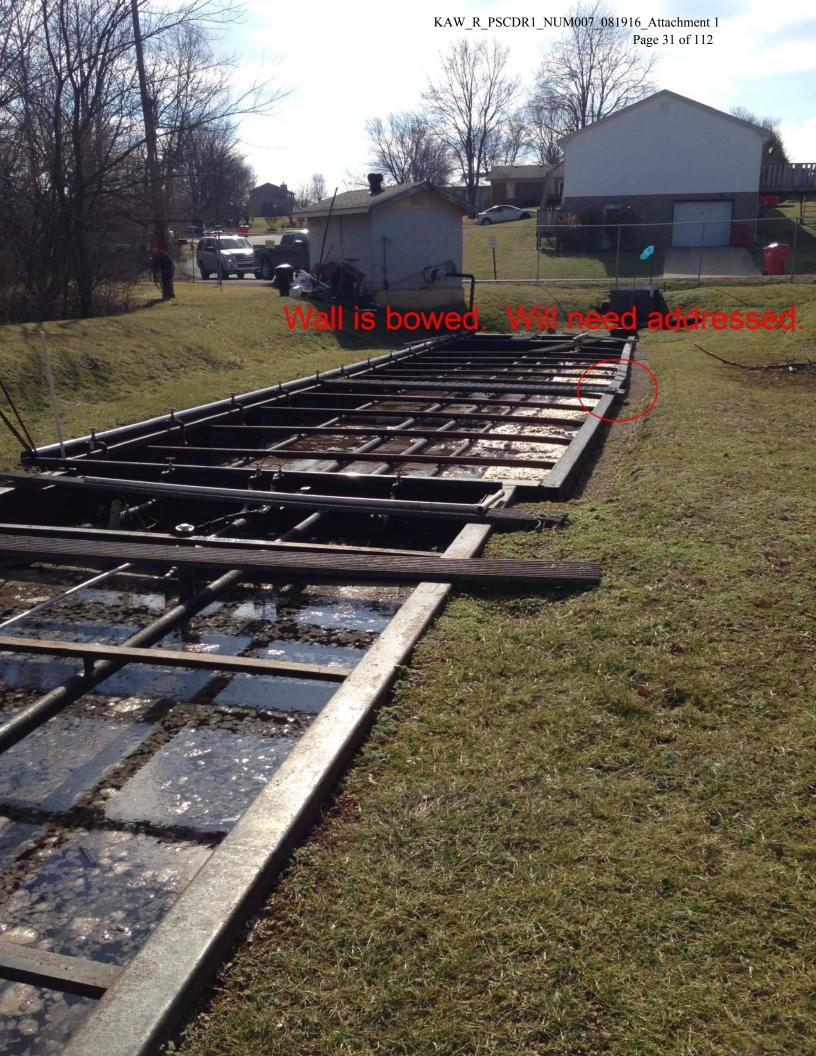

Takisha-

See attached pics. With observed defects that will need to be addressed.

Based on what I observed, a "high level" capital investment needed would be approximately \$75,000.

Justin-

Do you agree with the observations made? Any additions or comments?