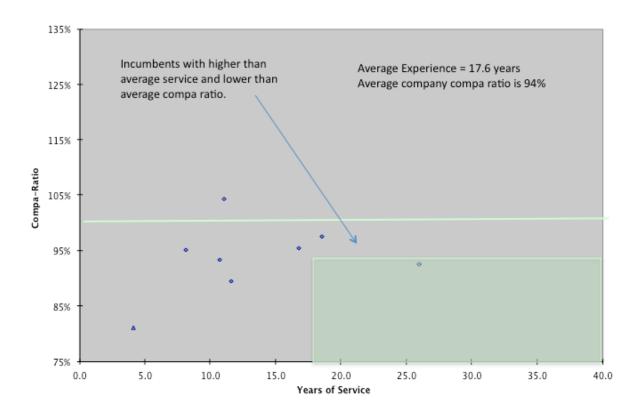

#### Compensation Plan Position Hierarchy Table

The CVEC compensation plan features a point factor job evaluation system that provides internal equity and helps ensure "equal pay for equal work" from one position to another. Each position in the plan is scored based on the job description for its relative strength with five different job evaluation dimensions; Expertise, Leadership, Accountability, Problem Solving and Intercommunication.

Each factor carries a maximum of 400 points making a total possible score of 2,000 points. The sum of the five factors produces a total point value that determines where the position resides in the overall organizational hierarchy. Each factor is divided into seven to nine levels (A through I). When the

evaluation committee agrees on a particular level, there is a specific point value assigned to that particular level.