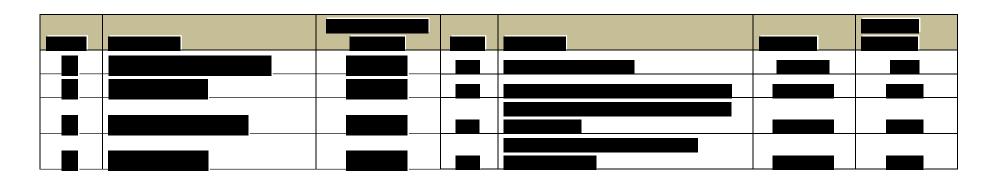

#### **Extract of Point Allocation Table**

| Level | Expertise | Leadership | Accountability | Problem<br>Solving | Inter-<br>communication |
|-------|-----------|------------|----------------|--------------------|-------------------------|
| A-    | 40        | 40         | 40             | 40                 | 40                      |
| Α     | 58        | 54         | 58             | 58                 | 58                      |
| A+    | 76        | 68         | 76             | 76                 | 76                      |
| B-    | 94        | 82         | 94             | 94                 | 94                      |
| 8     | 112       | 96         | 112            | 112                | 112                     |
| B+    | 130       | 110        | 130            | 130                | 130                     |