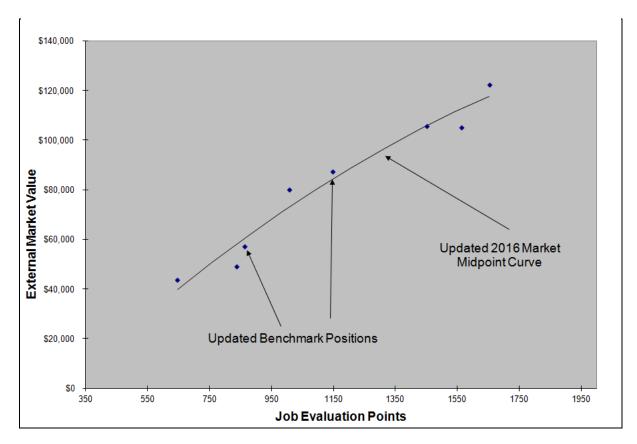

#### Compensation Plan Position Hierarchy Table

The CVEC compensation plan features a point factor job evaluation system that provides internal equity and helps ensure "equal pay for equal work" from one position to another. Each position in the plan is scored based on the job description for its relative strength with five different job evaluation dimensions; Expertise, Leadership, Accountability, Problem Solving and Intercommunication.

| Factor             | Descriptor                                                                                                                                                                                                                                                                                                            |
|--------------------|-----------------------------------------------------------------------------------------------------------------------------------------------------------------------------------------------------------------------------------------------------------------------------------------------------------------------|
| Expertise          | Evaluates the type of education and related experience necessary for a typical incumbent to be proficient in accomplishing the duties and responsibilities listed in the job description. Equivalence to formal education can be substituted by a rate of two year's job experience for one year of formal education. |
| Leadership         | Considers the responsibility for the work of others, difficulty of achieving results and the diversity and complexity of functional responsibilities.                                                                                                                                                                 |
| Accountability     | Identifies the level of impact the position has on the operation of the organization based on latitude of discretion, functional autonomy, budget responsibility, etc.                                                                                                                                                |
| Problem Solving    | Measures the degree of job structure and evaluates the freedom to act, degree of control as well as the level of standardization (When do problems get escalated to someone else?).                                                                                                                                   |
| Intercommunication | Evaluates the level and types of communication that the position is charged to relay on behalf of the organization. Quality should be primary while volume and frequency secondary.                                                                                                                                   |

Each factor carries a maximum of 400 points making a total possible score of 2,000 points. The sum of the five factors produces a total point value that determines where the position resides in the overall organizational hierarchy. Each factor is divided into seven to nine levels (A through I). When the

evaluation committee agrees on a particular level, there is a specific point value assigned to that particular level.