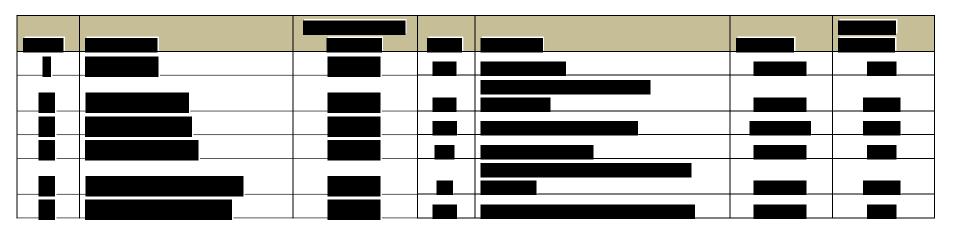

| Factor             | Descriptor                                                                                                                                                                                                                                                                                                            |
|--------------------|-----------------------------------------------------------------------------------------------------------------------------------------------------------------------------------------------------------------------------------------------------------------------------------------------------------------------|
| Expertise          | Evaluates the type of education and related experience necessary for a typical incumbent to be proficient in accomplishing the duties and responsibilities listed in the job description. Equivalence to formal education can be substituted by a rate of two year's job experience for one year of formal education. |
| Leadership         | Considers the responsibility for the work of others, difficulty of achieving results and the diversity and complexity of functional responsibilities.                                                                                                                                                                 |
| Accountability     | Identifies the level of impact the position has on the operation of the organization based on latitude of discretion, functional autonomy, budget responsibility, etc.                                                                                                                                                |
| Problem Solving    | Measures the degree of job structure and evaluates the freedom to act, degree of control as well as the level of standardization (When do problems get escalated to someone else?).                                                                                                                                   |
| Intercommunication | Evaluates the level and types of communication that the position is charged to relay on behalf of the organization. Quality should be primary while volume and frequency secondary.                                                                                                                                   |

#### Extract of Intercommunication Factor

| Level       | Definition                                                                                                                                                                                                                    |
|-------------|-------------------------------------------------------------------------------------------------------------------------------------------------------------------------------------------------------------------------------|
| -<br>A<br>+ | Utilizes common courtesy, communication and listening skills to provide information or respond to questions. Interactions typically involve numerical, quantitative or factual information that can be confirmed or verified. |
| -<br>B<br>+ | Requires active listening and communication skills to understand requests and respond to questions or resolve problems. Responses include advising, communicating plans or coordinating activities.                           |
| -<br>C<br>+ | Provides information that may be of a technical, legal or sensitive nature. Position requires tact, diplomacy or confidentiality in dealing with complicated problem situations or stressful encounters.                      |