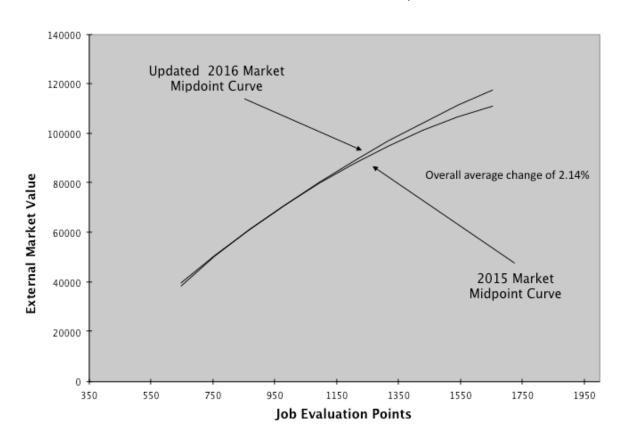

- 3. Refer to the Application, Exhibit 21.
  - a. On page 6 of 38, it is stated that the study utilized "Iowa Type Survivor Curves" ("Iowa Curves"). Provide a full explanation and description of the derivation of the Iowa Curves and how they are used.

#### Response:

Iowa Type Curves. The range of survivor characteristics usually experienced by utility and industrial properties is encompassed by a system of generalized survivor curves known as the Iowa type curves. There are four families in the Iowa system, labeled in accordance with the location of the modes of the retirements in relationship to the average life and the relative height of the modes. The left moded curves, are those in which the greatest frequency of retirement occurs to the left of, or prior to, average service life. The symmetrical moded curves, are those in which the greatest frequency of retirement occurs at average service life. The right moded curves, are those in which the greatest frequency occurs to the right of, or after, average service life. The origin moded curves, are those in which the greatest frequency of retirement occurs at the origin, or immediately after age zero. The letter designation of each family of curves (L, S, R or O) represents the location of the mode of the associated frequency curve with respect to the average service life. The numbers represent the relative heights of the modes of the frequency curves within each family. The Iowa curves were developed at the Iowa State College Engineering Experiment Station through an extensive process of observation and classification of the ages at which