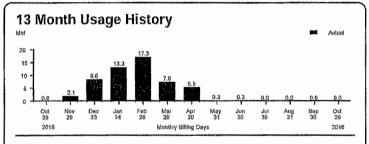

#### 13 Month Usage History Actua 27 20 Feb 29 Арг 32 Jun 30 Oct 30 Nov 31 Νογ 29 Dec 33 Mar 29 May 29 Jul 29 Aug 32 Sep 29 Jan 34 2015 Monthly Billing Day: 2016

Month

Meter Number: Service Address: Lexington KY 40502 Meter Readings - 31 Billing Days Actual Reading on 10/31 Actual Reading on 9/30 1609 1605 Gas Used (Mcf) 0.4

Nov 15 0.5 58 2 0.0 73.1 ° 63.2° 0.0 Your Average Monthly Usage = 4.7 Mcf. Your Total Annual Usage = 56.2 Mcf. Your next meter reading date is 12/01/2016.

Usage Comparison - Mcf

Maf Avg Temp

Please fold on the perforation below, detach and return with your payment.