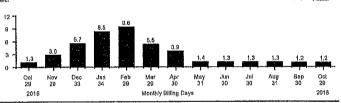

## 13 Month Usage History

4112

1.2

Meter Number: Service Address:

Meter Readings - 29 Billing Days Actual Reading on 10/13 Actual Reading on 9/14 Gas Used (Mcf)

Usage Comparison - Mcf Month Mcf Avo Temp Mcf Per Day Oct 15 13 84.7 0.0 0.0 **0,0** Sep 16 Oct 16 68.4°

Your Average Monthly Usage = 3.7 Mcf, Your Total Annual Usage = 43.9 Mcf. Your next meter reading date is 11112016.

Please fold on the perforation below, detach and return with your payment.

RAVENNA KY 40472-1431