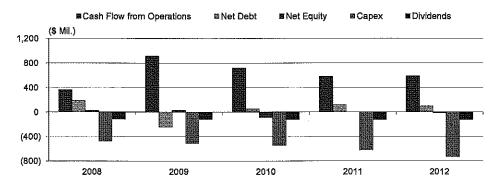

### **Cash Flow Analysis**

Atmos historically has been able to fund the majority of its capex through cash flows. Due to the larger capital program in 2011 and especially 2012, Atmos has added approximately \$200 million of debt to its capital structure in total. Fitch expects Atmos to fund its future capex through cash flows supported by debt issuances over the next three years. Fitch expects dividends to continue to grow, consistent with Atmos' track record of dividend growth year over year, when adjusted for asset sales.

### **CFO and Cash Use**

Source: Company reports, Fitch.