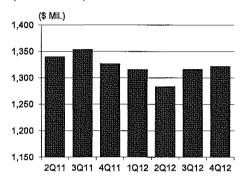

### Revenue Dynamics (Net Revenue)

Note: Each quarter is as originally reported. Source: Company reports, Fitch.