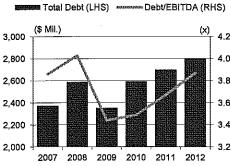

### Total Debt and Leverage

Source: Company reports, Fitch.

Total available liquidity stood at approximately \$669 million as of Sept. 30, 2012. Atmos increased its \$750 million revolving credit facility by \$200 million to \$950 million in December 2012, while maintaining its accordion feature at \$250 million. The facility now allows Atmos to obtain same-day funding on base rate loans. At the same time, AEM terminated its \$200 million secured credit facility and replaced it with two \$25 million, 364-day bilateral facilities. Atmos retained its various one-year facilities totaling \$39 million. Given the lower cost of gas inventories in storage and the increased facility size, Fitch considers Atmos' liquidity sufficient.

### **Cash Flow Analysis**

Atmos historically has been able to fund the majority of its capex through cash flows. Due to the larger capital program in 2011 and especially 2012, Atmos has added approximately \$200 million of debt to its capital structure in total. Fitch expects Atmos to fund its future capex through cash flows supported by debt issuances over the next three years. Fitch expects dividends to continue to grow, consistent with Atmos' track record of dividend growth year over year, when adjusted for asset sales.