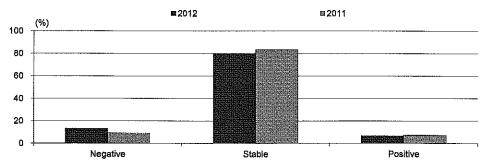

In general, the Utilities, Power, and Gas sector outlooks remain stable. See the Sector Outlook Distribution chart below for Fitch's outlook distribution on the Utilities, Power, and Gas sector.

### **Sector Outlook Distribution**

Source: Fitch.

Fitch's outlook for gas utility companies remains Stable. Gas utilities are advantaged by low natural gas prices, which minimize customer conservation, and long-term forecasts of abundant and low-priced natural gas supplies, which stimulate conversions to natural gas from other fuel sources and stimulate organic growth. While the slow pace of economic recovery has limited sales growth, local distribution companies remain well positioned with modest capex requirements, mostly related to system reliability and maintenance.