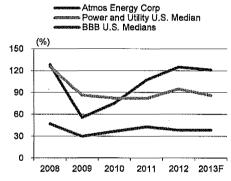

**Strong Financial Performance:** Fitch expects Atmos to maintain its strong financial metrics, which have been driven by organic growth in Atmos' regulated natural gas distribution segment. For the next three years, Fitch expects FFO to total debt to average more than 20%, with total debt to EBITDA to range between approximately 3.8x and 3.6x.

The state of Texas, in which nearly 60% of Atmos' distribution customers are located, has a relatively decentralized regulatory approach. The governing body of each municipality has original jurisdiction over all rates, operations, and services within its city limits. The Railroad Commission of Texas (RRC) has exclusive appellate jurisdiction over all rate and regulatory orders and ordinances of the municipalities, and exclusive original jurisdiction over rates and services to customers not located within the limits of a municipality. Atmos' natural gas distribution jurisdictions within Texas have authorized returns on equity (ROE) that range from 10.1% to 10.5%, with the most recent decision for the Mid-Tex region at a 10.5% ROE.

The eight other states in which Atmos distributes natural gas are regulated by each state's public service commission. The authorized ROEs in these states range from 9.89% to 10.5%.