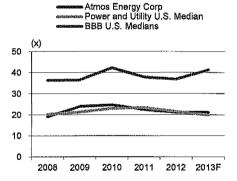

**Strong Financial Performance:** Fitch expects Atmos to maintain its strong financial metrics, which have been driven by organic growth in Atmos' regulated natural gas distribution segment. For the next three years, Fitch expects FFO to total debt to average more than 20%, with total debt to EBITDA to range between approximately 3.8x and 3.6x.

### Leverage — Total Adjusted Debt/ Op. EBITDA

F – Forecast.

Note: As originally reported, including Fitch adjustments.

Source: Company reports, Fitch analysis.

### Interest Coverage: Op. EBITDA/ Gross Interest Expense

Note: As originally reported, including Fitch adjustments. Source: Company reports, Fitch analysis.