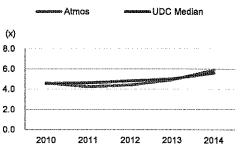

### Leverage — Total Adjusted Debt/ Op. EBITDA

F – Forecast.

Note: As originally reported, including Fitch adjustments.

Source: Company reports, Fitch analysis.