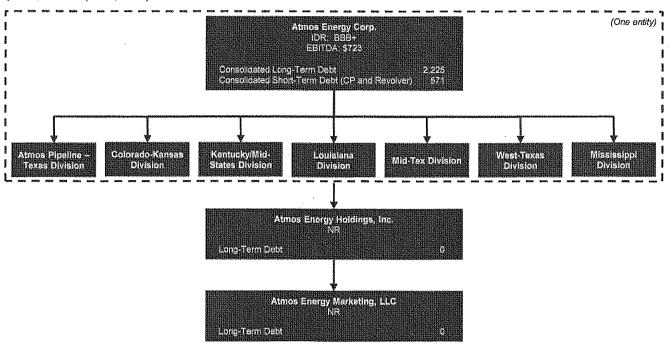

Volatility at Nonregulated Operations: Atmos Energy Holdings, Inc. (AEH) and its wholly owned subsidiary, Atmos Energy Marketing, LLC (AEM), are responsible for the majority of Atmos' nonregulated earnings. These nonregulated gathering, storage, transportation, and supply-management operations exhibit greater earnings volatility than the regulated operations due to their exposure to natural gas prices and the supply and demand effects on market conditions.

In addition to these third-party facilities, there are three intercompany credit facilities that simulate a money pool and allow for the efficient management of cash among Atmos, AEH, and AEM. AEH serves as the intermediary between Atmos and AEM with respect to these facilities, allowing for up to \$500 million to be borrowed from or lent to Atmos, and for up to \$500 million to be lent to AEM. These facilities are renewed annually at calendar year end. There was \$211.5 million outstanding under this facility as of Sept. 30, 2012.

| (\$ Mil., As of Sept. 30, 2012) | Amount | % of Total Debt                                                                                                                                                                                                                                                                                                                                                                                                                                                                                                                                                                                                                                                                                                                                                                                                                                                                                                                                                                                                                                                                                                                                                                                                                                                                                                                                                                                                                                                                                                                                                                                                                                                                                                                                                                                                                                                                                                                                                                                                                                                                                                                | % of Capital                                                                                                                                                                                                                                                                                                                                                                                                                                                                                                                                                                                                                                                                                                                                                                                                                                                                                                                                                                                                                                                                                                                                                                                                                                                                                                                                                                                                                                                                                                                                                                                                                                                                                                                                                                                                                                                                                                                                                                                                                                                                                                                   |
|---------------------------------|--------|--------------------------------------------------------------------------------------------------------------------------------------------------------------------------------------------------------------------------------------------------------------------------------------------------------------------------------------------------------------------------------------------------------------------------------------------------------------------------------------------------------------------------------------------------------------------------------------------------------------------------------------------------------------------------------------------------------------------------------------------------------------------------------------------------------------------------------------------------------------------------------------------------------------------------------------------------------------------------------------------------------------------------------------------------------------------------------------------------------------------------------------------------------------------------------------------------------------------------------------------------------------------------------------------------------------------------------------------------------------------------------------------------------------------------------------------------------------------------------------------------------------------------------------------------------------------------------------------------------------------------------------------------------------------------------------------------------------------------------------------------------------------------------------------------------------------------------------------------------------------------------------------------------------------------------------------------------------------------------------------------------------------------------------------------------------------------------------------------------------------------------|--------------------------------------------------------------------------------------------------------------------------------------------------------------------------------------------------------------------------------------------------------------------------------------------------------------------------------------------------------------------------------------------------------------------------------------------------------------------------------------------------------------------------------------------------------------------------------------------------------------------------------------------------------------------------------------------------------------------------------------------------------------------------------------------------------------------------------------------------------------------------------------------------------------------------------------------------------------------------------------------------------------------------------------------------------------------------------------------------------------------------------------------------------------------------------------------------------------------------------------------------------------------------------------------------------------------------------------------------------------------------------------------------------------------------------------------------------------------------------------------------------------------------------------------------------------------------------------------------------------------------------------------------------------------------------------------------------------------------------------------------------------------------------------------------------------------------------------------------------------------------------------------------------------------------------------------------------------------------------------------------------------------------------------------------------------------------------------------------------------------------------|
| Unsecured Senior Notes          | 1,800  | 64                                                                                                                                                                                                                                                                                                                                                                                                                                                                                                                                                                                                                                                                                                                                                                                                                                                                                                                                                                                                                                                                                                                                                                                                                                                                                                                                                                                                                                                                                                                                                                                                                                                                                                                                                                                                                                                                                                                                                                                                                                                                                                                             | 35                                                                                                                                                                                                                                                                                                                                                                                                                                                                                                                                                                                                                                                                                                                                                                                                                                                                                                                                                                                                                                                                                                                                                                                                                                                                                                                                                                                                                                                                                                                                                                                                                                                                                                                                                                                                                                                                                                                                                                                                                                                                                                                             |
| Unsecured Debentures            | 150    | 5                                                                                                                                                                                                                                                                                                                                                                                                                                                                                                                                                                                                                                                                                                                                                                                                                                                                                                                                                                                                                                                                                                                                                                                                                                                                                                                                                                                                                                                                                                                                                                                                                                                                                                                                                                                                                                                                                                                                                                                                                                                                                                                              | 3                                                                                                                                                                                                                                                                                                                                                                                                                                                                                                                                                                                                                                                                                                                                                                                                                                                                                                                                                                                                                                                                                                                                                                                                                                                                                                                                                                                                                                                                                                                                                                                                                                                                                                                                                                                                                                                                                                                                                                                                                                                                                                                              |
| Unsecured Medium-Term Notes     | 10     | O CONTRACTOR OF THE PROPERTY O |                                                                                                                                                                                                                                                                                                                                                                                                                                                                                                                                                                                                                                                                                                                                                                                                                                                                                                                                                                                                                                                                                                                                                                                                                                                                                                                                                                                                                                                                                                                                                                                                                                                                                                                                                                                                                                                                                                                                                                                                                                                                                                                                |
| Operating Lease Equivalent      | 269    | 10                                                                                                                                                                                                                                                                                                                                                                                                                                                                                                                                                                                                                                                                                                                                                                                                                                                                                                                                                                                                                                                                                                                                                                                                                                                                                                                                                                                                                                                                                                                                                                                                                                                                                                                                                                                                                                                                                                                                                                                                                                                                                                                             | 5                                                                                                                                                                                                                                                                                                                                                                                                                                                                                                                                                                                                                                                                                                                                                                                                                                                                                                                                                                                                                                                                                                                                                                                                                                                                                                                                                                                                                                                                                                                                                                                                                                                                                                                                                                                                                                                                                                                                                                                                                                                                                                                              |
| Rental Property Term Notes      |        | 0                                                                                                                                                                                                                                                                                                                                                                                                                                                                                                                                                                                                                                                                                                                                                                                                                                                                                                                                                                                                                                                                                                                                                                                                                                                                                                                                                                                                                                                                                                                                                                                                                                                                                                                                                                                                                                                                                                                                                                                                                                                                                                                              |                                                                                                                                                                                                                                                                                                                                                                                                                                                                                                                                                                                                                                                                                                                                                                                                                                                                                                                                                                                                                                                                                                                                                                                                                                                                                                                                                                                                                                                                                                                                                                                                                                                                                                                                                                                                                                                                                                                                                                                                                                                                                                                                |
| Total Adjusted Long-Term Debt   | 2,229  | 80                                                                                                                                                                                                                                                                                                                                                                                                                                                                                                                                                                                                                                                                                                                                                                                                                                                                                                                                                                                                                                                                                                                                                                                                                                                                                                                                                                                                                                                                                                                                                                                                                                                                                                                                                                                                                                                                                                                                                                                                                                                                                                                             | 43                                                                                                                                                                                                                                                                                                                                                                                                                                                                                                                                                                                                                                                                                                                                                                                                                                                                                                                                                                                                                                                                                                                                                                                                                                                                                                                                                                                                                                                                                                                                                                                                                                                                                                                                                                                                                                                                                                                                                                                                                                                                                                                             |
| Minus: Unamortized Discounts    | 4      | 0                                                                                                                                                                                                                                                                                                                                                                                                                                                                                                                                                                                                                                                                                                                                                                                                                                                                                                                                                                                                                                                                                                                                                                                                                                                                                                                                                                                                                                                                                                                                                                                                                                                                                                                                                                                                                                                                                                                                                                                                                                                                                                                              | in the second se |
| Short-Term Debt                 | 571    | 20                                                                                                                                                                                                                                                                                                                                                                                                                                                                                                                                                                                                                                                                                                                                                                                                                                                                                                                                                                                                                                                                                                                                                                                                                                                                                                                                                                                                                                                                                                                                                                                                                                                                                                                                                                                                                                                                                                                                                                                                                                                                                                                             | 11                                                                                                                                                                                                                                                                                                                                                                                                                                                                                                                                                                                                                                                                                                                                                                                                                                                                                                                                                                                                                                                                                                                                                                                                                                                                                                                                                                                                                                                                                                                                                                                                                                                                                                                                                                                                                                                                                                                                                                                                                                                                                                                             |
| Total Adjusted Debt             | 2,796  | 100                                                                                                                                                                                                                                                                                                                                                                                                                                                                                                                                                                                                                                                                                                                                                                                                                                                                                                                                                                                                                                                                                                                                                                                                                                                                                                                                                                                                                                                                                                                                                                                                                                                                                                                                                                                                                                                                                                                                                                                                                                                                                                                            | 54                                                                                                                                                                                                                                                                                                                                                                                                                                                                                                                                                                                                                                                                                                                                                                                                                                                                                                                                                                                                                                                                                                                                                                                                                                                                                                                                                                                                                                                                                                                                                                                                                                                                                                                                                                                                                                                                                                                                                                                                                                                                                                                             |
| Shareholders' Equity            | 2,359  | -                                                                                                                                                                                                                                                                                                                                                                                                                                                                                                                                                                                                                                                                                                                                                                                                                                                                                                                                                                                                                                                                                                                                                                                                                                                                                                                                                                                                                                                                                                                                                                                                                                                                                                                                                                                                                                                                                                                                                                                                                                                                                                                              | 46                                                                                                                                                                                                                                                                                                                                                                                                                                                                                                                                                                                                                                                                                                                                                                                                                                                                                                                                                                                                                                                                                                                                                                                                                                                                                                                                                                                                                                                                                                                                                                                                                                                                                                                                                                                                                                                                                                                                                                                                                                                                                                                             |
| Total Book Capitalization       | 6,156  |                                                                                                                                                                                                                                                                                                                                                                                                                                                                                                                                                                                                                                                                                                                                                                                                                                                                                                                                                                                                                                                                                                                                                                                                                                                                                                                                                                                                                                                                                                                                                                                                                                                                                                                                                                                                                                                                                                                                                                                                                                                                                                                                |                                                                                                                                                                                                                                                                                                                                                                                                                                                                                                                                                                                                                                                                                                                                                                                                                                                                                                                                                                                                                                                                                                                                                                                                                                                                                                                                                                                                                                                                                                                                                                                                                                                                                                                                                                                                                                                                                                                                                                                                                                                                                                                                |