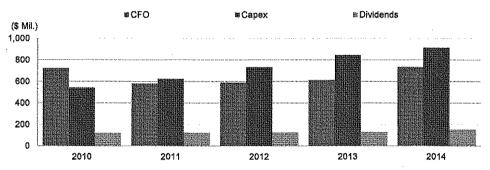

### **Cash Flow Analysis**

Atmos historically has been able to fund the majority of its capex through cash flows. Due to the larger capital program in 2011 and especially 2012, Atmos has added approximately \$200 million of debt to its capital structure in total. Fitch expects Atmos to fund its future capex through cash flows supported by debt issuances over the next three years. Fitch expects dividends to continue to grow, consistent with Atmos' track record of dividend growth year over year, when adjusted for asset sales.

Atmos announced in the fourth quarter earnings call the fiscal 2013 capital budget is \$770 million–790 million, focused mainly on safety and compliance expenditures, along with increased customer expansion expenditures and system improvements. Distribution capex plans for fiscal 2013 and beyond include steel service line replacement in Texas and additional enhanced infrastructure replacement plans in Texas, Kentucky, Kansas, and Georgia. Transmission and storage capex plans include two service reliability enhancement projects currently underway.

### **CFO and Cash Use**

Source: Company reports, Fitch.