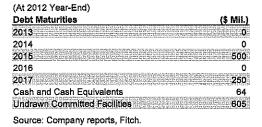

### **Debt Maturities and Liquidity**

### Total Debt and Leverage

Source: Company reports, Fitch.

Total available liquidity stood at approximately \$669 million as of Sept. 30, 2012. Atmos increased its \$750 million revolving credit facility by \$200 million to \$950 million in December 2012, while maintaining its accordion feature at \$250 million. The facility now allows Atmos to obtain same-day funding on base rate loans. At the same time, AEM terminated its \$200 million secured credit facility and replaced it with two \$25 million, 364-day bilateral facilities. Atmos retained its various one-year facilities totaling \$39 million. Given the lower cost of gas inventories in storage and the increased facility size, Fitch considers Atmos' liquidity sufficient.

In addition to these third-party facilities, there are three intercompany credit facilities that simulate a money pool and allow for the efficient management of cash among Atmos, AEH, and AEM. AEH serves as the intermediary between Atmos and AEM with respect to these facilities, allowing for up to \$500 million to be borrowed from or lent to Atmos, and for up to \$500 million to be lent to AEM. These facilities are renewed annually at calendar year end. There was \$211.5 million outstanding under this facility as of Sept. 30, 2012.

Significant debt covenants include a ratio of total debt to capitalization of no greater than 70%, and cross-default provision triggers at \$15 million—\$100 million for different facilities. Atmos was in compliance with all debt covenants as of Sept. 30, 2012, and maintained a total debt-to-total capitalization ratio, as defined in the credit agreement, of 56%.

In January 2013, Atmos issued \$500 million 4.15% senior unsecured notes due Jan. 15, 2043.

Atmos has a manageable near-term debt maturity schedule, with its \$500 million, 4.95% notes maturing on Oct. 15, 2014, the only significant notes maturing before 2017. Fitch considers the company's access to capital as unrestricted. The current interest rate environment facilitates low cost of capital over the near term, which Atmos has already taken advantage of with the issuance of senior unsecured notes in January 2013.

| (\$ Mil., As of Sept. 30, 2012) | Amount | % of Total Debt                                                                                                                                                                                                                                                                                                                                                                                                                                                                                                                                                                                                                                                                                                                                                                                                                                                                                                                                                                                                                                                                                                                                                                                                                                                                                                                                                                                                                                                                                                                                                                                                                                                                                                                                                                                                                                                                                                                                                                                                                                                                                                                | % of Capital                                                                                                                                                                                                                                                                                                                                                                                                                                                                                                                                                                                                                                                                                                                                                                                                                                                                                                                                                                                                                                                                                                                                                                                                                                                                                                                                                                                                                                                                                                                                                                                                                                                                                                                                                                                                                                                                                                                                                                                                                                                                                                                   |
|---------------------------------|--------|--------------------------------------------------------------------------------------------------------------------------------------------------------------------------------------------------------------------------------------------------------------------------------------------------------------------------------------------------------------------------------------------------------------------------------------------------------------------------------------------------------------------------------------------------------------------------------------------------------------------------------------------------------------------------------------------------------------------------------------------------------------------------------------------------------------------------------------------------------------------------------------------------------------------------------------------------------------------------------------------------------------------------------------------------------------------------------------------------------------------------------------------------------------------------------------------------------------------------------------------------------------------------------------------------------------------------------------------------------------------------------------------------------------------------------------------------------------------------------------------------------------------------------------------------------------------------------------------------------------------------------------------------------------------------------------------------------------------------------------------------------------------------------------------------------------------------------------------------------------------------------------------------------------------------------------------------------------------------------------------------------------------------------------------------------------------------------------------------------------------------------|--------------------------------------------------------------------------------------------------------------------------------------------------------------------------------------------------------------------------------------------------------------------------------------------------------------------------------------------------------------------------------------------------------------------------------------------------------------------------------------------------------------------------------------------------------------------------------------------------------------------------------------------------------------------------------------------------------------------------------------------------------------------------------------------------------------------------------------------------------------------------------------------------------------------------------------------------------------------------------------------------------------------------------------------------------------------------------------------------------------------------------------------------------------------------------------------------------------------------------------------------------------------------------------------------------------------------------------------------------------------------------------------------------------------------------------------------------------------------------------------------------------------------------------------------------------------------------------------------------------------------------------------------------------------------------------------------------------------------------------------------------------------------------------------------------------------------------------------------------------------------------------------------------------------------------------------------------------------------------------------------------------------------------------------------------------------------------------------------------------------------------|
| Unsecured Senior Notes          | 1,800  | 64                                                                                                                                                                                                                                                                                                                                                                                                                                                                                                                                                                                                                                                                                                                                                                                                                                                                                                                                                                                                                                                                                                                                                                                                                                                                                                                                                                                                                                                                                                                                                                                                                                                                                                                                                                                                                                                                                                                                                                                                                                                                                                                             | 35                                                                                                                                                                                                                                                                                                                                                                                                                                                                                                                                                                                                                                                                                                                                                                                                                                                                                                                                                                                                                                                                                                                                                                                                                                                                                                                                                                                                                                                                                                                                                                                                                                                                                                                                                                                                                                                                                                                                                                                                                                                                                                                             |
| Unsecured Debentures            | 150    | 5                                                                                                                                                                                                                                                                                                                                                                                                                                                                                                                                                                                                                                                                                                                                                                                                                                                                                                                                                                                                                                                                                                                                                                                                                                                                                                                                                                                                                                                                                                                                                                                                                                                                                                                                                                                                                                                                                                                                                                                                                                                                                                                              | 3                                                                                                                                                                                                                                                                                                                                                                                                                                                                                                                                                                                                                                                                                                                                                                                                                                                                                                                                                                                                                                                                                                                                                                                                                                                                                                                                                                                                                                                                                                                                                                                                                                                                                                                                                                                                                                                                                                                                                                                                                                                                                                                              |
| Unsecured Medium-Term Notes     | 10     | O CONTRACTOR OF THE PROPERTY O |                                                                                                                                                                                                                                                                                                                                                                                                                                                                                                                                                                                                                                                                                                                                                                                                                                                                                                                                                                                                                                                                                                                                                                                                                                                                                                                                                                                                                                                                                                                                                                                                                                                                                                                                                                                                                                                                                                                                                                                                                                                                                                                                |
| Operating Lease Equivalent      | 269    | 10                                                                                                                                                                                                                                                                                                                                                                                                                                                                                                                                                                                                                                                                                                                                                                                                                                                                                                                                                                                                                                                                                                                                                                                                                                                                                                                                                                                                                                                                                                                                                                                                                                                                                                                                                                                                                                                                                                                                                                                                                                                                                                                             | 5                                                                                                                                                                                                                                                                                                                                                                                                                                                                                                                                                                                                                                                                                                                                                                                                                                                                                                                                                                                                                                                                                                                                                                                                                                                                                                                                                                                                                                                                                                                                                                                                                                                                                                                                                                                                                                                                                                                                                                                                                                                                                                                              |
| Rental Property Term Notes      |        | 0                                                                                                                                                                                                                                                                                                                                                                                                                                                                                                                                                                                                                                                                                                                                                                                                                                                                                                                                                                                                                                                                                                                                                                                                                                                                                                                                                                                                                                                                                                                                                                                                                                                                                                                                                                                                                                                                                                                                                                                                                                                                                                                              |                                                                                                                                                                                                                                                                                                                                                                                                                                                                                                                                                                                                                                                                                                                                                                                                                                                                                                                                                                                                                                                                                                                                                                                                                                                                                                                                                                                                                                                                                                                                                                                                                                                                                                                                                                                                                                                                                                                                                                                                                                                                                                                                |
| Total Adjusted Long-Term Debt   | 2,229  | 80                                                                                                                                                                                                                                                                                                                                                                                                                                                                                                                                                                                                                                                                                                                                                                                                                                                                                                                                                                                                                                                                                                                                                                                                                                                                                                                                                                                                                                                                                                                                                                                                                                                                                                                                                                                                                                                                                                                                                                                                                                                                                                                             | 43                                                                                                                                                                                                                                                                                                                                                                                                                                                                                                                                                                                                                                                                                                                                                                                                                                                                                                                                                                                                                                                                                                                                                                                                                                                                                                                                                                                                                                                                                                                                                                                                                                                                                                                                                                                                                                                                                                                                                                                                                                                                                                                             |
| Minus: Unamortized Discounts    | 4      | 0                                                                                                                                                                                                                                                                                                                                                                                                                                                                                                                                                                                                                                                                                                                                                                                                                                                                                                                                                                                                                                                                                                                                                                                                                                                                                                                                                                                                                                                                                                                                                                                                                                                                                                                                                                                                                                                                                                                                                                                                                                                                                                                              | in the second se |
| Short-Term Debt                 | 571    | 20                                                                                                                                                                                                                                                                                                                                                                                                                                                                                                                                                                                                                                                                                                                                                                                                                                                                                                                                                                                                                                                                                                                                                                                                                                                                                                                                                                                                                                                                                                                                                                                                                                                                                                                                                                                                                                                                                                                                                                                                                                                                                                                             | 11                                                                                                                                                                                                                                                                                                                                                                                                                                                                                                                                                                                                                                                                                                                                                                                                                                                                                                                                                                                                                                                                                                                                                                                                                                                                                                                                                                                                                                                                                                                                                                                                                                                                                                                                                                                                                                                                                                                                                                                                                                                                                                                             |
| Total Adjusted Debt             | 2,796  | 100                                                                                                                                                                                                                                                                                                                                                                                                                                                                                                                                                                                                                                                                                                                                                                                                                                                                                                                                                                                                                                                                                                                                                                                                                                                                                                                                                                                                                                                                                                                                                                                                                                                                                                                                                                                                                                                                                                                                                                                                                                                                                                                            | 54                                                                                                                                                                                                                                                                                                                                                                                                                                                                                                                                                                                                                                                                                                                                                                                                                                                                                                                                                                                                                                                                                                                                                                                                                                                                                                                                                                                                                                                                                                                                                                                                                                                                                                                                                                                                                                                                                                                                                                                                                                                                                                                             |
| Shareholders' Equity            | 2,359  | -                                                                                                                                                                                                                                                                                                                                                                                                                                                                                                                                                                                                                                                                                                                                                                                                                                                                                                                                                                                                                                                                                                                                                                                                                                                                                                                                                                                                                                                                                                                                                                                                                                                                                                                                                                                                                                                                                                                                                                                                                                                                                                                              | 46                                                                                                                                                                                                                                                                                                                                                                                                                                                                                                                                                                                                                                                                                                                                                                                                                                                                                                                                                                                                                                                                                                                                                                                                                                                                                                                                                                                                                                                                                                                                                                                                                                                                                                                                                                                                                                                                                                                                                                                                                                                                                                                             |
| Total Book Capitalization       | 6,156  |                                                                                                                                                                                                                                                                                                                                                                                                                                                                                                                                                                                                                                                                                                                                                                                                                                                                                                                                                                                                                                                                                                                                                                                                                                                                                                                                                                                                                                                                                                                                                                                                                                                                                                                                                                                                                                                                                                                                                                                                                                                                                                                                |                                                                                                                                                                                                                                                                                                                                                                                                                                                                                                                                                                                                                                                                                                                                                                                                                                                                                                                                                                                                                                                                                                                                                                                                                                                                                                                                                                                                                                                                                                                                                                                                                                                                                                                                                                                                                                                                                                                                                                                                                                                                                                                                |