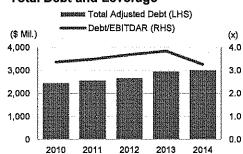

### Total Debt and Leverage

Source: Company reports, Fitch.

Total available liquidity stood at approximately \$669 million as of Sept. 30, 2012. Atmos increased its \$750 million revolving credit facility by \$200 million to \$950 million in December 2012, while maintaining its accordion feature at \$250 million. The facility now allows Atmos to obtain same-day funding on base rate loans. At the same time, AEM terminated its \$200 million secured credit facility and replaced it with two \$25 million, 364-day bilateral facilities. Atmos retained its various one-year facilities totaling \$39 million. Given the lower cost of gas inventories in storage and the increased facility size, Fitch considers Atmos' liquidity sufficient.

| (\$ Mil., As of Sept. 30, 2012) | Amount | % of Total Debt                                                                                                                                                                                                                                                                                                                                                                                                                                                                                                                                                                                                                                                                                                                                                                                                                                                                                                                                                                                                                                                                                                                                                                                                                                                                                                                                                                                                                                                                                                                                                                                                                                                                                                                                                                                                                                                                                                                                                                                                                                                                                                                | % of Capital                                                                                                                                                                                                                                                                                                                                                                                                                                                                                                                                                                                                                                                                                                                                                                                                                                                                                                                                                                                                                                                                                                                                                                                                                                                                                                                                                                                                                                                                                                                                                                                                                                                                                                                                                                                                                                                                                                                                                                                                                                                                                                                   |
|---------------------------------|--------|--------------------------------------------------------------------------------------------------------------------------------------------------------------------------------------------------------------------------------------------------------------------------------------------------------------------------------------------------------------------------------------------------------------------------------------------------------------------------------------------------------------------------------------------------------------------------------------------------------------------------------------------------------------------------------------------------------------------------------------------------------------------------------------------------------------------------------------------------------------------------------------------------------------------------------------------------------------------------------------------------------------------------------------------------------------------------------------------------------------------------------------------------------------------------------------------------------------------------------------------------------------------------------------------------------------------------------------------------------------------------------------------------------------------------------------------------------------------------------------------------------------------------------------------------------------------------------------------------------------------------------------------------------------------------------------------------------------------------------------------------------------------------------------------------------------------------------------------------------------------------------------------------------------------------------------------------------------------------------------------------------------------------------------------------------------------------------------------------------------------------------|--------------------------------------------------------------------------------------------------------------------------------------------------------------------------------------------------------------------------------------------------------------------------------------------------------------------------------------------------------------------------------------------------------------------------------------------------------------------------------------------------------------------------------------------------------------------------------------------------------------------------------------------------------------------------------------------------------------------------------------------------------------------------------------------------------------------------------------------------------------------------------------------------------------------------------------------------------------------------------------------------------------------------------------------------------------------------------------------------------------------------------------------------------------------------------------------------------------------------------------------------------------------------------------------------------------------------------------------------------------------------------------------------------------------------------------------------------------------------------------------------------------------------------------------------------------------------------------------------------------------------------------------------------------------------------------------------------------------------------------------------------------------------------------------------------------------------------------------------------------------------------------------------------------------------------------------------------------------------------------------------------------------------------------------------------------------------------------------------------------------------------|
| Unsecured Senior Notes          | 1,800  | 64                                                                                                                                                                                                                                                                                                                                                                                                                                                                                                                                                                                                                                                                                                                                                                                                                                                                                                                                                                                                                                                                                                                                                                                                                                                                                                                                                                                                                                                                                                                                                                                                                                                                                                                                                                                                                                                                                                                                                                                                                                                                                                                             | 35                                                                                                                                                                                                                                                                                                                                                                                                                                                                                                                                                                                                                                                                                                                                                                                                                                                                                                                                                                                                                                                                                                                                                                                                                                                                                                                                                                                                                                                                                                                                                                                                                                                                                                                                                                                                                                                                                                                                                                                                                                                                                                                             |
| Unsecured Debentures            | 150    | 5                                                                                                                                                                                                                                                                                                                                                                                                                                                                                                                                                                                                                                                                                                                                                                                                                                                                                                                                                                                                                                                                                                                                                                                                                                                                                                                                                                                                                                                                                                                                                                                                                                                                                                                                                                                                                                                                                                                                                                                                                                                                                                                              | 3                                                                                                                                                                                                                                                                                                                                                                                                                                                                                                                                                                                                                                                                                                                                                                                                                                                                                                                                                                                                                                                                                                                                                                                                                                                                                                                                                                                                                                                                                                                                                                                                                                                                                                                                                                                                                                                                                                                                                                                                                                                                                                                              |
| Unsecured Medium-Term Notes     | 10     | O CONTRACTOR OF THE PROPERTY O |                                                                                                                                                                                                                                                                                                                                                                                                                                                                                                                                                                                                                                                                                                                                                                                                                                                                                                                                                                                                                                                                                                                                                                                                                                                                                                                                                                                                                                                                                                                                                                                                                                                                                                                                                                                                                                                                                                                                                                                                                                                                                                                                |
| Operating Lease Equivalent      | 269    | 10                                                                                                                                                                                                                                                                                                                                                                                                                                                                                                                                                                                                                                                                                                                                                                                                                                                                                                                                                                                                                                                                                                                                                                                                                                                                                                                                                                                                                                                                                                                                                                                                                                                                                                                                                                                                                                                                                                                                                                                                                                                                                                                             | 5                                                                                                                                                                                                                                                                                                                                                                                                                                                                                                                                                                                                                                                                                                                                                                                                                                                                                                                                                                                                                                                                                                                                                                                                                                                                                                                                                                                                                                                                                                                                                                                                                                                                                                                                                                                                                                                                                                                                                                                                                                                                                                                              |
| Rental Property Term Notes      |        | 0                                                                                                                                                                                                                                                                                                                                                                                                                                                                                                                                                                                                                                                                                                                                                                                                                                                                                                                                                                                                                                                                                                                                                                                                                                                                                                                                                                                                                                                                                                                                                                                                                                                                                                                                                                                                                                                                                                                                                                                                                                                                                                                              |                                                                                                                                                                                                                                                                                                                                                                                                                                                                                                                                                                                                                                                                                                                                                                                                                                                                                                                                                                                                                                                                                                                                                                                                                                                                                                                                                                                                                                                                                                                                                                                                                                                                                                                                                                                                                                                                                                                                                                                                                                                                                                                                |
| Total Adjusted Long-Term Debt   | 2,229  | 80                                                                                                                                                                                                                                                                                                                                                                                                                                                                                                                                                                                                                                                                                                                                                                                                                                                                                                                                                                                                                                                                                                                                                                                                                                                                                                                                                                                                                                                                                                                                                                                                                                                                                                                                                                                                                                                                                                                                                                                                                                                                                                                             | 43                                                                                                                                                                                                                                                                                                                                                                                                                                                                                                                                                                                                                                                                                                                                                                                                                                                                                                                                                                                                                                                                                                                                                                                                                                                                                                                                                                                                                                                                                                                                                                                                                                                                                                                                                                                                                                                                                                                                                                                                                                                                                                                             |
| Minus: Unamortized Discounts    | 4      | 0                                                                                                                                                                                                                                                                                                                                                                                                                                                                                                                                                                                                                                                                                                                                                                                                                                                                                                                                                                                                                                                                                                                                                                                                                                                                                                                                                                                                                                                                                                                                                                                                                                                                                                                                                                                                                                                                                                                                                                                                                                                                                                                              | in the second se |
| Short-Term Debt                 | 571    | 20                                                                                                                                                                                                                                                                                                                                                                                                                                                                                                                                                                                                                                                                                                                                                                                                                                                                                                                                                                                                                                                                                                                                                                                                                                                                                                                                                                                                                                                                                                                                                                                                                                                                                                                                                                                                                                                                                                                                                                                                                                                                                                                             | 11                                                                                                                                                                                                                                                                                                                                                                                                                                                                                                                                                                                                                                                                                                                                                                                                                                                                                                                                                                                                                                                                                                                                                                                                                                                                                                                                                                                                                                                                                                                                                                                                                                                                                                                                                                                                                                                                                                                                                                                                                                                                                                                             |
| Total Adjusted Debt             | 2,796  | 100                                                                                                                                                                                                                                                                                                                                                                                                                                                                                                                                                                                                                                                                                                                                                                                                                                                                                                                                                                                                                                                                                                                                                                                                                                                                                                                                                                                                                                                                                                                                                                                                                                                                                                                                                                                                                                                                                                                                                                                                                                                                                                                            | 54                                                                                                                                                                                                                                                                                                                                                                                                                                                                                                                                                                                                                                                                                                                                                                                                                                                                                                                                                                                                                                                                                                                                                                                                                                                                                                                                                                                                                                                                                                                                                                                                                                                                                                                                                                                                                                                                                                                                                                                                                                                                                                                             |
| Shareholders' Equity            | 2,359  | -                                                                                                                                                                                                                                                                                                                                                                                                                                                                                                                                                                                                                                                                                                                                                                                                                                                                                                                                                                                                                                                                                                                                                                                                                                                                                                                                                                                                                                                                                                                                                                                                                                                                                                                                                                                                                                                                                                                                                                                                                                                                                                                              | 46                                                                                                                                                                                                                                                                                                                                                                                                                                                                                                                                                                                                                                                                                                                                                                                                                                                                                                                                                                                                                                                                                                                                                                                                                                                                                                                                                                                                                                                                                                                                                                                                                                                                                                                                                                                                                                                                                                                                                                                                                                                                                                                             |
| Total Book Capitalization       | 6,156  |                                                                                                                                                                                                                                                                                                                                                                                                                                                                                                                                                                                                                                                                                                                                                                                                                                                                                                                                                                                                                                                                                                                                                                                                                                                                                                                                                                                                                                                                                                                                                                                                                                                                                                                                                                                                                                                                                                                                                                                                                                                                                                                                |                                                                                                                                                                                                                                                                                                                                                                                                                                                                                                                                                                                                                                                                                                                                                                                                                                                                                                                                                                                                                                                                                                                                                                                                                                                                                                                                                                                                                                                                                                                                                                                                                                                                                                                                                                                                                                                                                                                                                                                                                                                                                                                                |

Fitch calculates a debt equivalent using 8x the latest full fiscal year's rental expense. This calculation resulted in \$268.8 million being added to Atmos' adjusted long-term debt for 2012 and in each year of Fitch's projections.