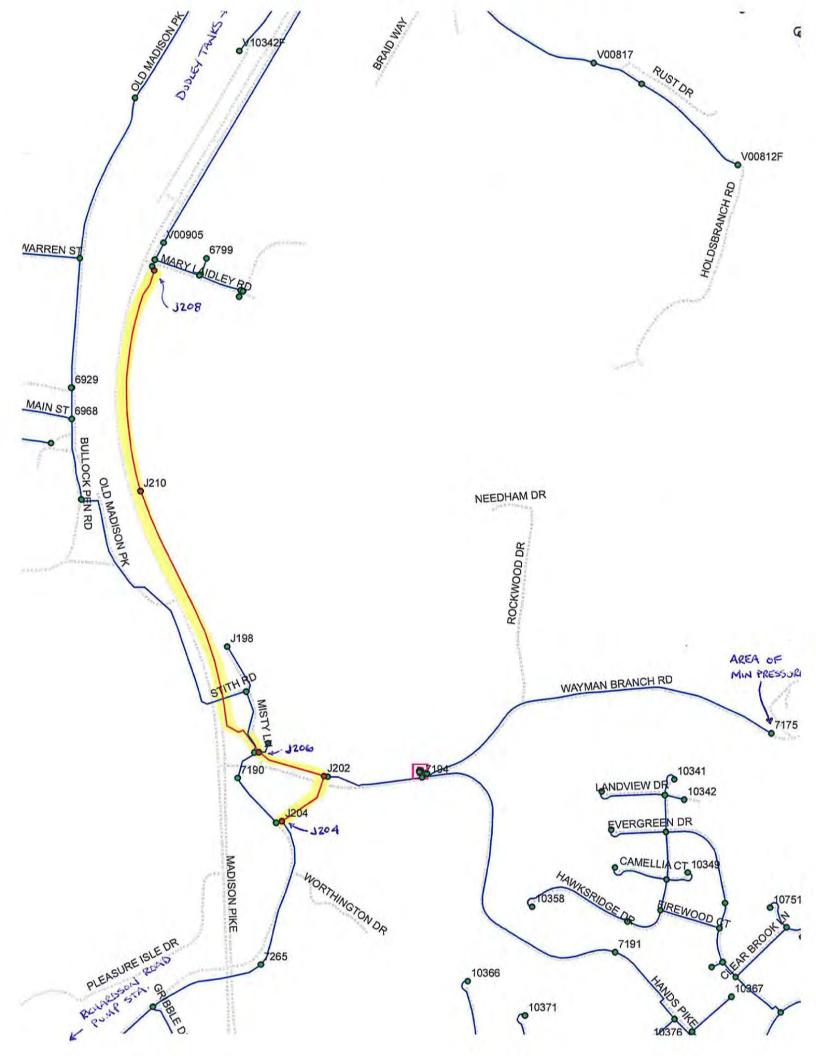

sells water at wholesale to non-affiliated water distribution systems in Kenton, Boone, Pendleton and Campbell Counties.

5. NKWD proposes to construct new facilities as described in Exhibit A. The District's Water Distribution System Master Plan has identified the need for a hydraulic improvement project along Madison Pike from Dudley Road to Hands Pike, which is broken down into three phases. This overall project is designed to improve flows to the Richardson Road Pump Station and southern end of Kenton County and is in anticipation of a future 1080 pump station. This improvement will also help strengthen and improve redundancy to the industrial area along Madison Pike.

This project involves the construction/installation of approximately 5,610 linear feet of 24-inch Class 50 ductile iron pipe, approx. 146 linear feet of 20-inch/12-inch/8-inch Class 50 ductile iron pipe, together with fire hydrants, valves, fittings, appurtenances and related work along Madison Pike from Mary Laidley to Hands Pike in the City of Covington, Kenton County Kentucky.

#### **Project Description:**

The District's Water Distribution System Master Plan has identified the need for a hydraulic improvement project along Madison Pike from Dudley Road to Hands Pike, which is broken down into three phases. This overall project is designed to improve flows to the Richardson Road Pump Station and southern end of Kenton County and is in anticipation of a future 1080 pump station. This improvement will also help strengthen and improve redundancy to the industrial area along Madison Pike.