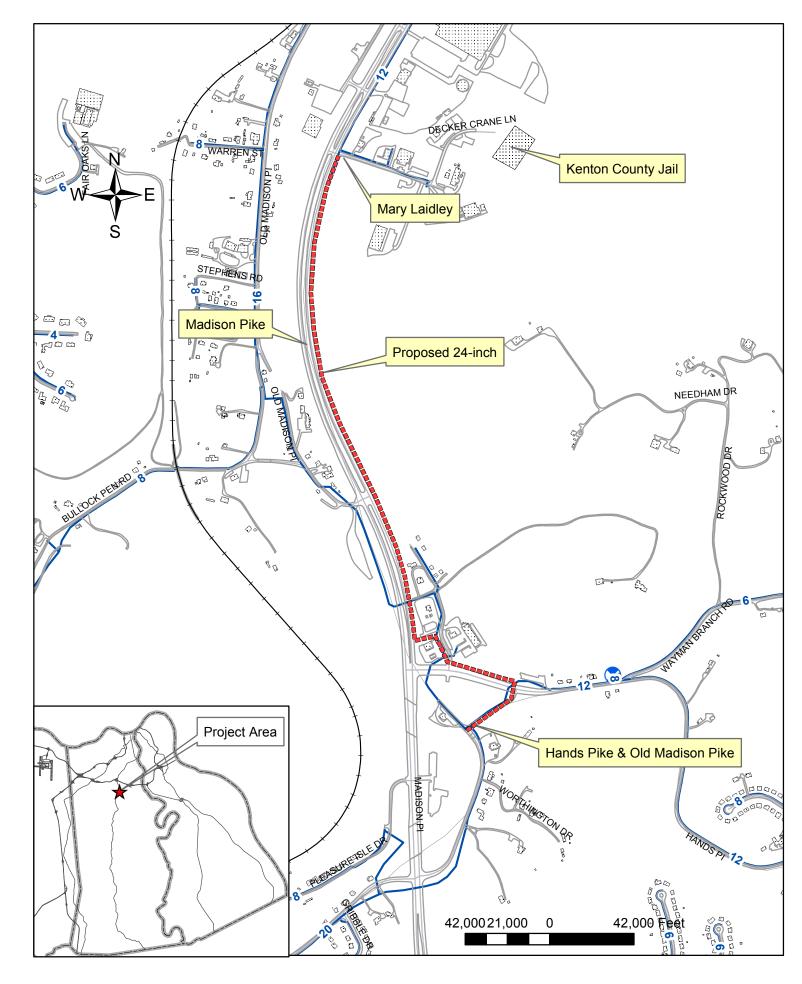

sells water at wholesale to non-affiliated water distribution systems in Kenton, Boone, Pendleton and Campbell Counties.

5. NKWD proposes to construct new facilities as described in Exhibit A. The District's Water Distribution System Master Plan has identified the need for a hydraulic improvement project along Madison Pike from Dudley Road to Hands Pike, which is broken down into three phases. This overall project is designed to improve flows to the Richardson Road Pump Station and southern end of Kenton County and is in anticipation of a future 1080 pump station. This improvement will also help strengthen and improve redundancy to the industrial area along Madison Pike.

This project involves the construction/installation of approximately 5,610 linear feet of 24-inch Class 50 ductile iron pipe, approx. 146 linear feet of 20-inch/12-inch/8-inch Class 50 ductile iron pipe, together with fire hydrants, valves, fittings, appurtenances and related work along Madison Pike from Mary Laidley to Hands Pike in the City of Covington, Kenton County Kentucky.

#### **Project Description:**

The District's Water Distribution System Master Plan has identified the need for a hydraulic improvement project along Madison Pike from Dudley Road to Hands Pike, which is broken down into three phases. This overall project is designed to improve flows to the Richardson Road Pump Station and southern end of Kenton County and is in anticipation of a future 1080 pump station. This improvement will also help strengthen and improve redundancy to the industrial area along Madison Pike.