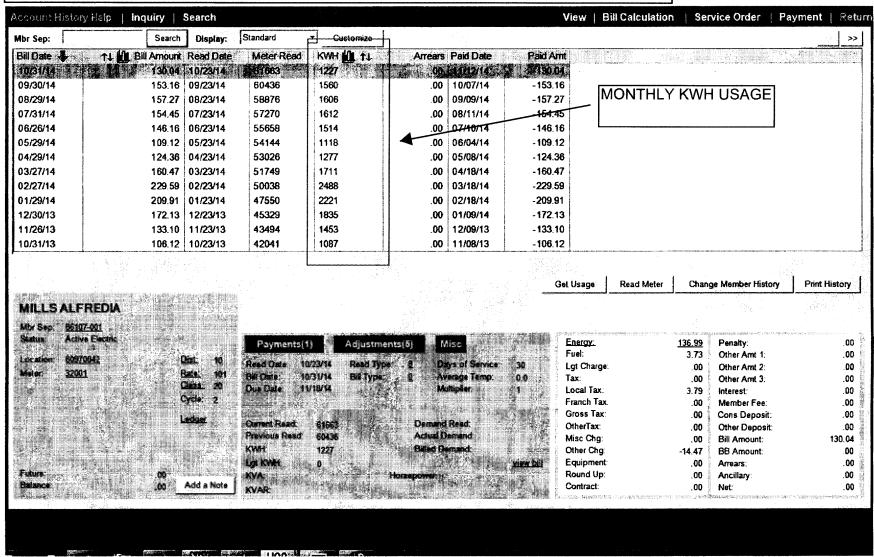

A14: The member shall be responsible for regularly monitoring the balance on the Prepay account. The account will be adjusted daily and will be available for viewing on the internet usage webpage or by calling the automated customer service. Updates will occur once daily. When the amount of funds remaining on the Prepay account reaches the established threshold of \$25, an automated message will be sent to the member. An established threshold amount was chosen because it is a uniformed amount across the program for all users. The amount of \$25 was determined to be the cost of an average of four days' estimated usage. A monthly paper bill will not be mailed to members who receive prepay service nor will a delinquent notice be mailed on prepay accounts.

A16: A sample automated text is as follows:

PLEASE NOTE YOUR CREDIT BALANCE IS \$25.00 FOR YOUR MEADE COUNTY RECC PREPAID SERVICE ON ACCOUNT NUMBER 123-4567.

Q17: Please provide a summary of the meter utilized.