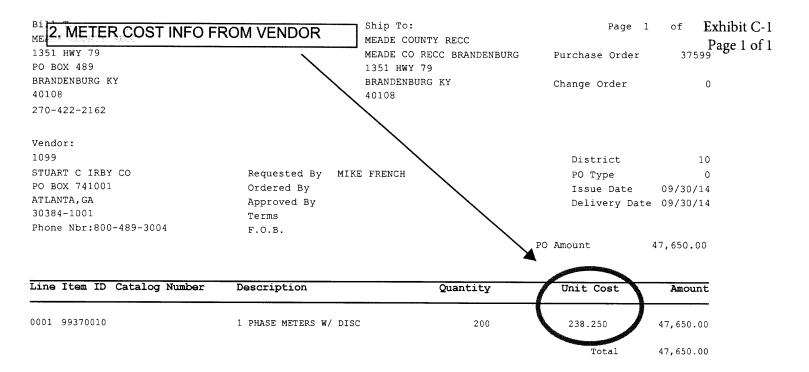

- Q11: Does MCRECC's software offer a separate transaction fee feature?
- A11: Yes, SEDC does offer this option, but MCRECC prefers to keep the fee simple and not unbundle this fee.
- Q12: Please discuss the proposed AMI meter equipped with the disconnect feature and how it differs from a disconnect collar coupled with a meter used in other prepay programs.
- A12: Individual disconnect collars are not available and are only sold embedded in the meter. MCRECC will install a new meter that has a disconnect device embedded within the meter. MCRECC's incremental cost of the AMI meter with the disconnect device is \$190.22. Please see the table below for these calculations. Please see Exhibit C-1 for meter information.

|                                 | Meter equi     | pped with    |
|---------------------------------|----------------|--------------|
|                                 | internal disco | nnect device |
|                                 | Post Pay       | Prepay       |
| AMI meter (regular)             | \$48.03        |              |
| AMI meter w/ disconnect feature |                | \$238.25     |
| Incremental Cost                |                | \$190.22     |