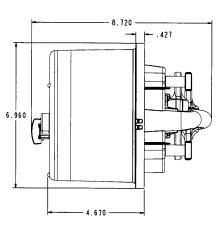

- Q11: Does MCRECC's software offer a separate transaction fee feature?
- A11: Yes, SEDC does offer this option, but MCRECC prefers to keep the fee simple and not unbundle this fee.
- Q12: Please discuss the proposed AMI meter equipped with the disconnect feature and how it differs from a disconnect collar coupled with a meter used in other prepay programs.
- A12: Individual disconnect collars are not available and are only sold embedded in the meter. MCRECC will install a new meter that has a disconnect device embedded within the meter. MCRECC's incremental cost of the AMI meter with the disconnect device is \$190.22. Please see the table below for these calculations. Please see Exhibit C-1 for meter information.

|                                 | Meter equi     | pped with    |
|---------------------------------|----------------|--------------|
|                                 | internal disco | nnect device |
|                                 | Post Pay       | Prepay       |
| AMI meter (regular)             | \$48.03        |              |
| AMI meter w/ disconnect feature |                | \$238.25     |
| Incremental Cost                |                | \$190.22     |