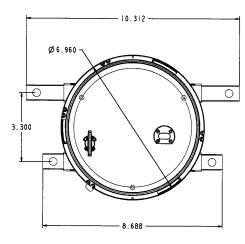

- Q11: Does MCRECC's software offer a separate transaction fee feature?
- A11: Yes, SEDC does offer this option, but MCRECC prefers to keep the fee simple and not unbundle this fee.
- Q12: Please discuss the proposed AMI meter equipped with the disconnect feature and how it differs from a disconnect collar coupled with a meter used in other prepay programs.
- A12: Individual disconnect collars are not available and are only sold embedded in the meter. MCRECC will install a new meter that has a disconnect device embedded within the meter. MCRECC's incremental cost of the AMI meter with the disconnect device is \$190.22. Please see the table below for these calculations. Please see Exhibit C-1 for meter information.

|                                 | Meter equi     | pped with    |
|---------------------------------|----------------|--------------|
|                                 | internal disco | nnect device |
|                                 | Post Pay       | Prepay       |
| AMI meter (regular)             | \$48.03        |              |
| AMI meter w/ disconnect feature |                | \$238.25     |
| Incremental Cost                |                | \$190.22     |