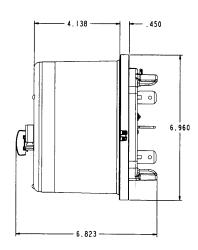

- Q11: Does MCRECC's software offer a separate transaction fee feature?
- A11: Yes, SEDC does offer this option, but MCRECC prefers to keep the fee simple and not unbundle this fee.
- Q12: Please discuss the proposed AMI meter equipped with the disconnect feature and how it differs from a disconnect collar coupled with a meter used in other prepay programs.
- A12: Individual disconnect collars are not available and are only sold embedded in the meter. MCRECC will install a new meter that has a disconnect device embedded within the meter. MCRECC's incremental cost of the AMI meter with the disconnect device is \$190.22. Please see the table below for these calculations. Please see Exhibit C-1 for meter information.

|                                 | Meter equi     | pped with    |
|---------------------------------|----------------|--------------|
|                                 | internal disco | nnect device |
|                                 | Post Pay       | Prepay       |
| AMI meter (regular)             | \$48.03        |              |
| AMI meter w/ disconnect feature |                | \$238.25     |
| Incremental Cost                |                | \$190.22     |