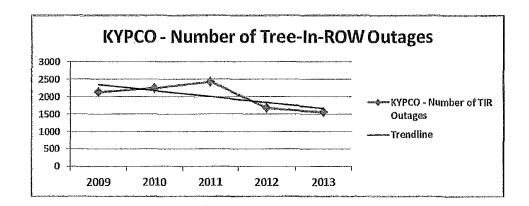

Notwithstanding the setbacks in the initial re-clearing cycle, Kentucky Power's VM Program is already providing benefits to its customers. Over the last two years, Tree-In-ROW outages (excluding major event days) have been reduced by approximately 36% while the customer minutes of interruption associated with these events have been reduced by about 46%.