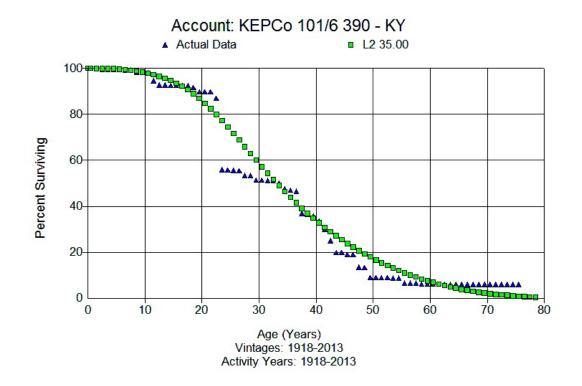

## KENTUCKY POWER COMPANY DEPRECIATION STUDY AT DECEMBER 31, 2013 GENERAL PLANT – ACCOUNT 390 GRAPH

Account 390, Structures & Improvements - L2.0, 35

An actuarial analysis was performed for Account 390. The analysis for the entire time period from 1918 to 2013 indicates that the average age of the property in this account is declining and that the 45 year average service life currently included in rates should be changed to use a 35 year life with an L2.0 dispersion.