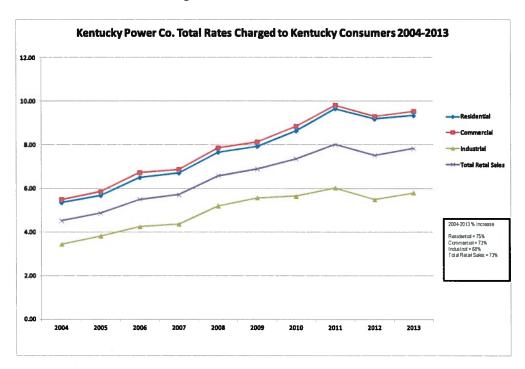

## Q. Please summarize your testimony.

A.

The Company's rates charged to customers already have increased 73% over the last ten years. The Company seeks additional increases of 12.5% in this proceeding. The Commission should carefully scrutinize the Company's requests in this proceeding in order to limit the increases to just and reasonable amounts and to minimize the effects on customers.

## II. SIGNIFICANT INCREASES IN CUSTOMER RATES

Q. Please describe the significant increases in customer rates over the last ten
 years.

The Company's rates have increased steadily and significantly over the last ten years. The Company's rates have increased an average of 73% over all customer classes. The following chart graphically portrays these increases for each customer class and in total from 2004 through 2013.

# Q. Why are the historic increases in customer rates relevant in this proceeding?

A. First, they provide context for the increases that the Company seeks in this proceeding. These rate increases impact real customers in residential households,

schools and other government agencies, and small and large businesses. These customers need electric service and generally do not have economically realistic alternatives.

Second, these increases affect household budgets/expenses, government budgets/expenses, and business budgets/expenses, as well as business competitiveness and viability. Each of these customers must manage their income and expenses efficiently. The Commission should insist that the Companies are managed and operated efficiently to minimize their costs and that the costs allowed recovery reflect the least reasonable cost.