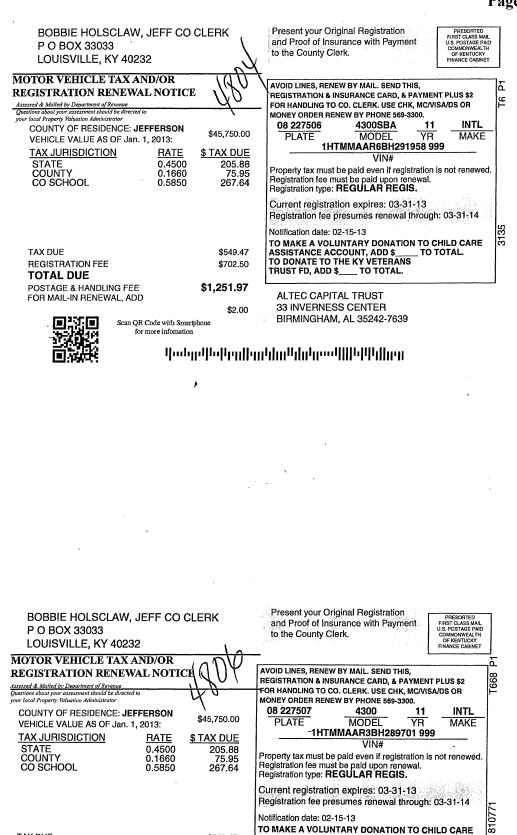

9 TAX JURISDICTION \$ TAX DUE RATE VIN# 681.65 251.45 886.15 STATE COUNTY 0.4500 0.1660 Property tax must be paid even if registration is not renewed. Registration fee must be paid upon renewal. Registration type: **REGULAR REGIS.** CO SCHOOL 0.5850 Current registration expires: 03-31-13 Registration fee presumes renewal through: 03-31-14 Notification date: 02-15-13 3140 TO MAKE A VOLUNTARY DONATION TO CHILD CARE ASSISTANCE ACCOUNT, ADD \$\_\_\_\_\_TO TOTAL. TO DONATE TO THE KY VETERANS TRUST FD, ADD \$\_\_\_\_\_TO TOTAL. TAX DUE \$1,819.25 REGISTRATION FEE \$309.50 TOTAL DUE POSTAGE & HANDLING FEE \$2,128.75 ALTEC CAPITAL TRUST FOR MAIL-IN RENEWAL, ADD **33 INVERNESS CENTER** \$2.00 BIRMINGHAM, AL 35242-7639 Scan QR Code with Smartphone for more infomation

#### Page 179 of 322

Garrett



\$549.47

\$702.50

\$2.00

\$1,251.97

Scan OR Code with Smartphone

TAX DUE

**REGISTRATION FEE** 

POSTAGE & HANDLING FEE

FOR MAIL-IN RENEWAL, ADD

TOTAL DUE

TO MAKE A VOLUNTARY DONATION TO CHILD CARE

ASSISTANCE ACCOUNT, ADD \$\_\_\_\_\_TO TOTAL. TO DONATE TO THE KY VETERANS

TRUST FD, ADD \$\_\_\_\_ TO TOTAL.

#200/BIRMINGHAM, AL 35242

ALTEC CAPITAL TRUST 33 INVERNESS CTR PKW

## Page 180 of 322

Garrett

| P O BOX 33033<br>LOUISVILLE, KY 40232