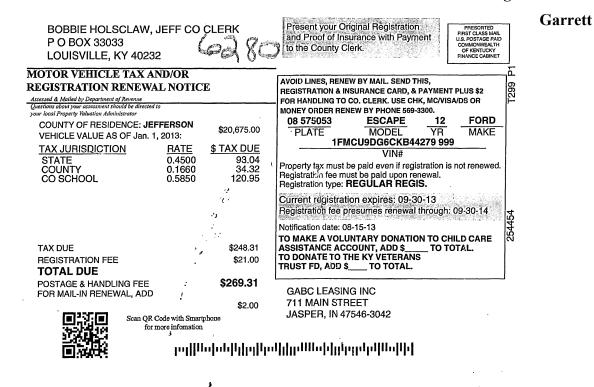

T                                                                                                                                                            |
|                                                                                                      | •                        | JASPER, IN 47546-3042                                                                                                                                                      |
| Scan QR Code with for more in                                                                        |                          |                                                                                                                                                                            |



.

,

#### Page 229 of 322



| BOBBIE HOLSCLAW, JEFF<br>P O BOX 33033<br>LOUISVILLE, KY 40232                                      | co clerk             | Present your Original Registration<br>and Proof of Insurance with Payment<br>to the County Clerk.                                                                 |        |
|-----------------------------------------------------------------------------------------------------|----------------------|-------------------------------------------------------------------------------------------------------------------------------------------------------------------|--------|
| MOTOR VEHICLE TAX AND/OI                                                                            | -                    | AVOID LINES, RENEW BY MAIL. SEND THIS,