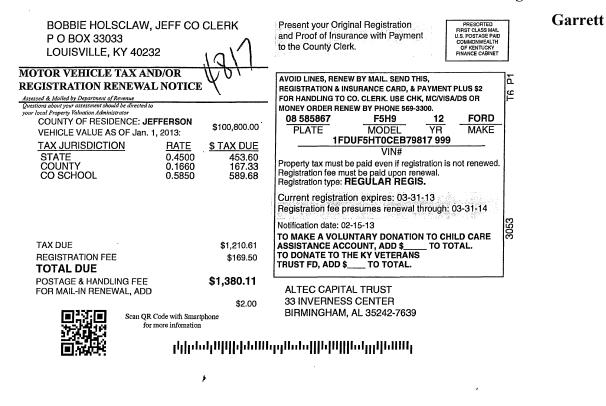

of Revenue<br>Questions about your assessment should be directed to<br>your local Property Rulatida Administrator<br>COUNTY OF RESIDENCE: JEFFERSON<br>VEHICLE VALUE AS OF Jan. 1, 2013:<br>TAX JURISDICTION<br>STATE<br>STATE<br>0.45000<br>COUNTY<br>0.16600 | E<br>\$99,000.00<br>\$TAX DUE<br>445.50<br>164.34          | AVOID LINES, RENEW BY MAIL. SEND THIS,<br>REGISTRATION & INSURANCE CARD, & PAYMENT PLUS \$2<br>FOR HANDLING TO CO. CLERK. USE CHK, MC/VISA/DS OR<br>MONEY ORDER RENEW BY PHONE 569-3300.<br>                                                                                                                                                                                                                                                                   |

.

.

•

#### Page 185 of 322





### Page 186 of 322

Garrett

|                                                                                                                                                                                                                                                                                                                                                                                                                                                                                                                                                                                                                                                                                                             | 1 "6