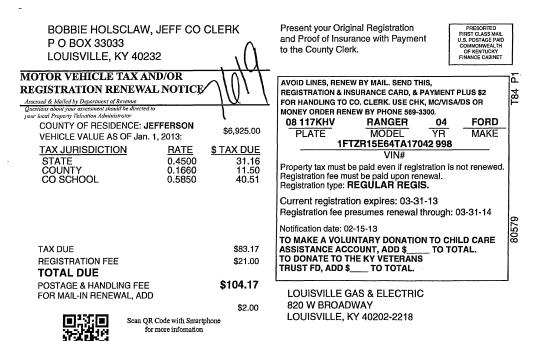

SURANCE CARD, & PAYMENT PLUS \$2<br>FOR HANDLING TO CO. CLERK. USE CHK, MC/VISA/DS OR<br>MONEY ORDER RENEW BY MAIL. SEND THIS,<br>REGISTRATION & INSURANCE CARD, & PAYMENT PLUS \$2<br>FOR HANDLING TO CO. CLERK. USE CHK, MC/VISA/DS OR<br>MONEY ORDER RENEW BY PHONE 569-3300.<br>08 291255 F250 10 FORD<br>PLATE MODEL YR MAKE<br>1FTSX2BR4AEA78376 999<br>VIN#<br>Property tax must be paid even if registration is not renewed.<br>Registration fee must be paid upon renewal.<br>Registration type: REGULAR REGIS.<br>Current registration expires: 03-31-13<br>Registration date: 02-15-13<br>TO MAKE A VOLUNTARY DONATION TO CHILD CARE<br>ASSISTANCE ACCOUNT, ADD \$ TO TOTAL.<br>TO DONATE TO THE KY VETERANS                        |  |

•

.

ռինաներիներին անալիներին հայիներին

#### Page 118 of 322

Garrett





կենելիլելելելելենելունելեւուվելենելելենել

## Page 119 of 322

Garrett

| BOBBIE HOLSCLAW, JEFF C<br>P O BOX 33033<br>LOUISVILLE, KY 40232                                                                                              |                                                              | Present your Original Registration<br>and Proof of Insurance with Payment<br>to the County Clerk.                                                                                                                                                                                      |
|---------------------------------------------------------------------------------------------------------------------------------------------------------------|-----------------------------------------------------------