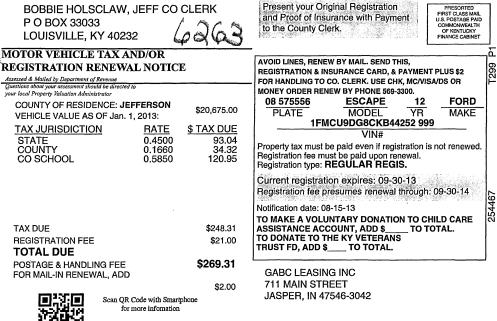

JURISDICTION RATE \$ TAX DUE VIN# STATE 0.4500 77.40 28.55 Property tax must be paid even if registration is not renewed. Registration fee must be paid upon renewal. Registration type: **REGULAR REGIS.** COUNTY 0.1660 0.5850 100.62 CO SCHOOL Current registration expires: 09-30-13 Registration fee presumes renewal through: 09-30-14 254719 Notification date: 08-15-13 TO MAKE A VOLUNTARY DONATION TO CHILD CARE ASSISTANCE ACCOUNT, ADD \$\_\_\_\_\_ TO DONATE TO THE KY VETERANS TRUST FD, ADD \$\_\_\_\_ TO TOTAL. TAX DUE \$206.57 \_ TO TOTAL. REGISTRATION FEE \$21.00 TOTAL DUE POSTAGE & HANDLING FEE \$227.57 GABC LEASING INC FOR MAIL-IN RENEWAL, ADD 711 MAIN STREET \$2.00 ∎23:∎ JASPER, IN 47546-3042 Scan QR Code with Smartphone for more infomation ւիկիսկերը, վերիկվել ինչեր հայեր լերեն են լիրին։



.

## Page 220 of 322

Garrett

| BOBBIE HOLSCLAW, JEFF CO CLERK<br>P O BOX 33033<br>LOUISVILLE, KY 40232                                                                                                                                                                                                                                                                                                                                                                                                                                                                                                                                                                                                                              | Present your Original Registration<br>and Proof of Insurance with Payment<br>to the C