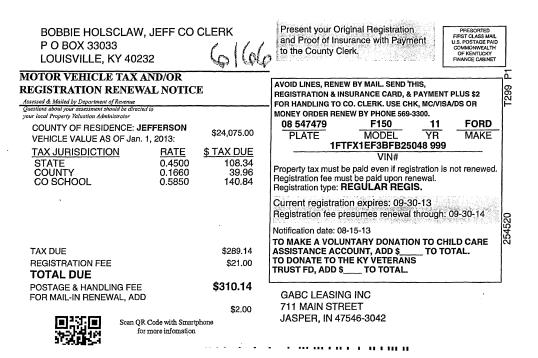

ENEWAL, ADD                                                                                                                          | \$239.58<br>\$2.00                            | GABC LEASING INC<br>711 MAIN STREET<br>JASPER, IN 47546-3042                                                                                                                                |     |
| for more infomation                                                                                                                                                         |                                               | նդինիկինդիդինիննեների                                                                                                                                                                       |     |



# Page 197 of 322

Garrett

| BOBBIE HOLSCLAW, JEFF CO CLERK<br>P O BOX 33033<br>LOUISVILLE, KY 40232                                                                                                                                                                                                                                                                                                                                                                                                                                                                                   | Present your Original Registration<br>and Proof of Insurance with Payment<br>to the County Clerk.