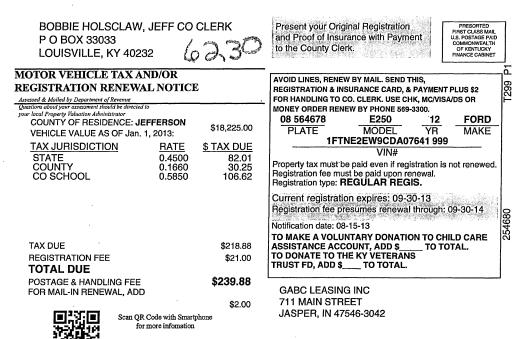

| TRUST FD, ADD \$ TO TOTAL.<br>GABC LEASING INC<br>711 MAIN STREET<br>JASPER, IN 47546-3042                                                                                                                                                         |
| for more infomation                                                                                                                                                                                                                                                                              | [1-1-1/1]1[1-11][1-11][1-11]111111-1-1                                                                                                                                                                                                             |

ž



## Page 210 of 322

.

Garrett

| BOBBIE HOLSCLAW, JEFF CO CLERK<br>P O BOX 33033<br>LOUISVILLE, KY 40232                             | Present your Original Registration<br>and Proof of Insurance with Payment<br>to the County Clerk. |
|-----------------------------------------------------------------------------------------------------|---------------------------------------------------------------------------------------------------|
| MOTOR VEHICLE TAX AND/OR                                                                            | AVOID LINES, RENEW BY MAIL. SEND THIS,                                                            |
| REGISTRATION RENEWAL NOTICE                                                                         | REGISTRATION & INSURANCE CARD, & PAYMENT PLUS \$2