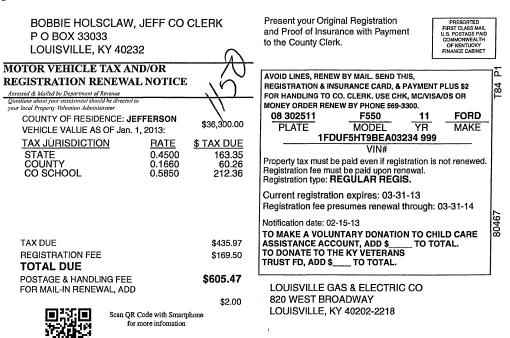

|              |                                                                                                      |        |
|                                                                                                                                                                                                                                                 |                                      | · · · ·                                                                                                                                                                                                               |                               |              |                                                                                                      |        |



# Page 145 of 322

Garrett

| BOBBIE HOLSCLAW, JEFF CO CLERK<br>P O BOX 33033<br>LOUISVILLE, KY 40232                                                                                                                                                                                                                                                                                                                                                                                     | Present your Original Registration<br>and Proof of Insurance with Payment<br>to the County Clerk.