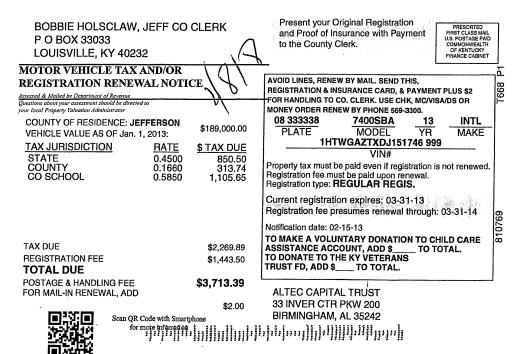

f Revenue<br>Questions about your assessment should be directed to<br>your local Property Rulatida Administrator<br>COUNTY OF RESIDENCE: JEFFERSON<br>VEHICLE VALUE AS OF Jan. 1, 2013:<br>TAX JURISDICTION<br>STATE<br>STATE<br>0.45000<br>COUNTY<br>0.16600 | E<br>\$99,000.00<br>\$TAX DUE<br>445.50<br>164.34          | AVOID LINES, RENEW BY MAIL. SEND THIS,<br>REGISTRATION & INSURANCE CARD, & PAYMENT PLUS \$2<br>FOR HANDLING TO CO. CLERK. USE CHK, MC/VISA/DS OR<br>MONEY ORDER RENEW BY PHONE 569-3300.<br>                                                                                                                                                                                                                                                                   |

.

.

•

#### Page 185 of 322





### Page 186 of 322

Garrett

|                                                                                                                                                                                                                                                                                                                                                                                                                                                                                                                                                                                                                                                                                                             | 1 "6