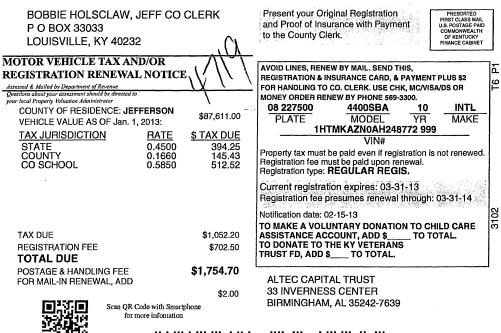

MENT DUILS \$2                                                    | T6 P1 |
| RÉGISTRATION FEE \$1,2<br>TOTAL DUE<br>POSTAGE & HANDLING FEE \$3,97<br>FOR MAIL-IN RENEWAL, ADD                              | Current registration expires: 03-31-13<br>Registration fee presumes renewal through: 03-31-14        | 3093  |
| ■說晓<br>·                                                                                                                      | ԱԱստի հանդան հետև                                                                                    |       |
|                                                                                                                               |                                                                                                      |       |



իկենկենիիկերիներություններիրիլիներ

Page 177 of 322

| BOBBIE HOLSCLAW, JEFF<br>P O BOX 33033<br>LOUISVILLE, KY 40232                                                                                    | CO CLERK