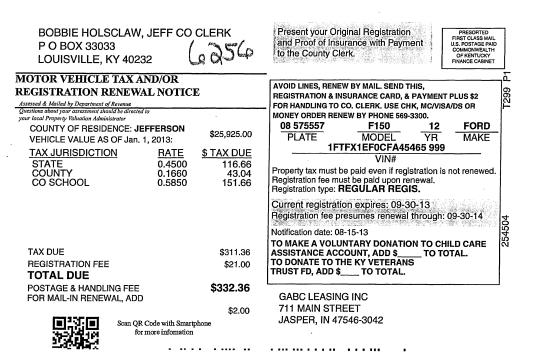

1437 999 \$ TAX DUE TAX JURISDICTION RATE VIN# STATE COUNTY 120.99 44.63 0.4500 Property tax must be paid even if registration is not renewed. 0.1660 Registration fee must be paid even in registration Registration type: **REGULAR REGIS.** CO SCHOOL 0.5850 157.28 Current registration expires: 09-30-13 Registration fee presumes renewal through: 09-30-14 254372 Notification date: 08-15-13 TO MAKE A VOLUNTARY DONATION TO CHILD CARE ASSISTANCE ACCOUNT, ADD \$\_\_\_\_\_ TO DONATE TO THE KY VETERANS TAX DUE \$322.90 TO TOTAL. REGISTRATION FEE \$21.00 TRUST FD, ADD \$\_\_\_\_ TO TOTAL. TOTAL DUE POSTAGE & HANDLING FEE \$343.90 GABC LEASING INC FOR MAIL-IN RENEWAL, ADD 711 MAIN STREET \$2.00 JASPER, IN 47546-3042 Scan QR Code with Smartphone for more infomation կոնոյնդիկունինինինինինընորնդնենիոնը



Garrett

## Page 218 of 322

Garrett

| BOBBIE HOLSCLAW, JEFF CO CLERK<br>P O BOX 33033<br>LOUISVILLE, KY 40232                                                                                                                                                                                                                                                                                                                                                                                                                                        | Present your Original Registration<br>and Proof of Insurance with Payment<br>to the County Clerk.