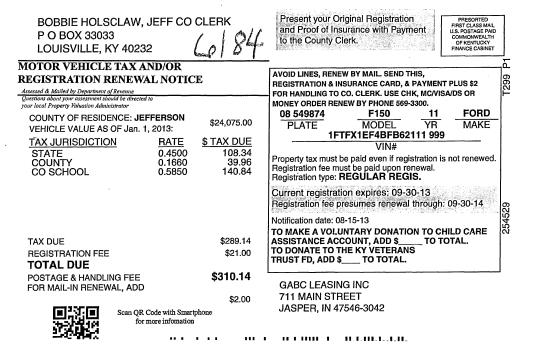

RISDICTION RATE \$ TAX DUE VIN# 0.4500 108.34 39.96 STATE ČÖÙŇTY Property tax must be paid even if registration is not renewed. 0.1660 Registration fee must be paid upon renewal. Registration type: **REGULAR REGIS.** CO SCHOOL 0.5850 140.84 Current registration expires: 09-30-13 Registration fee presumes renewal through: 09-30-14 Notification date: 08-15-13 254 TO MAKE A VOLUNTARY DONATION TO CHILD CARE ASSISTANCE ACCOUNT, ADD \$\_\_\_\_\_ TO TOTAL. TO DONATE TO THE KY VETERANS TAX DUE \$289.14 REGISTRATION FEE \$21.00 TRUST FD, ADD \$\_\_\_\_ TO TOTAL. TOTAL DUE **POSTAGE & HANDLING FEE** \$310.14 GABC LEASING INC FOR MAIL-IN RENEWAL, ADD 711 MAIN STREET \$2.00 JASPER, IN 47546-3042 2 ( **1** Scan QR Code with Smartphone for more infomation հերուներինիներիներինըներինըներինինինիներիներին



Garrett

# Page 202 of 322

Garrett

| BOBBIE HOLSCLAW, JEFF CO CLERK<br>P O BOX 33033<br>LOUISVILLE, KY 40232                              | Present your Original Registration<br>and Proof of Insurance with Payment<br>to the County Clerk.                                                |
|------------------------------------------------------------------------------------------------------|--------------------------------------------------------------------------------------------------------------------------------------------------|
| MOTOR VEHICLE TAX AND/OR                                                                             |                                                                                                                                                  |
| REG