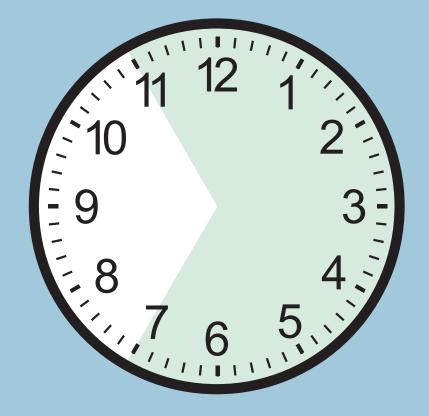

Reduce electricity usage during On-Peak hours.

Avoid using appliances such as washers, dryers and dishwashers at the same time.

The key to the program is understanding On-Peak and Off-Peak hours.

Manage your energy usage and charges with our two new optional rate plans.