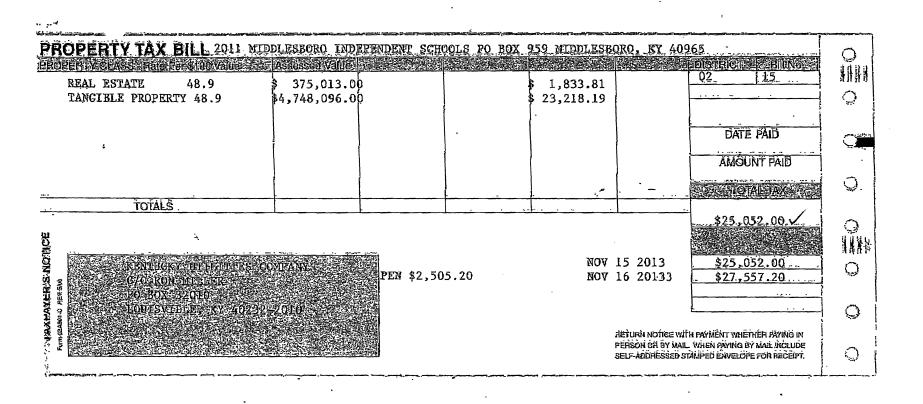

\*AMENDED NOTICE DATE: 10/28/2013 TAX YEAR: 2013 (For Year Ending December 31, 2012)

ORIGINAL NOTICE DATE: 10/07/2013 \* Due date calculated based on Original Notice Date

| PROPERTY CLASS                       | TAX RATE Per \$100 | ASSESSED VALUE     | STATE TAX DUE          |
|--------------------------------------|--------------------|--------------------|------------------------|
| Subject to State and Local Tax       |                    |                    |                        |
| Real Estate                          | 0.122              | \$196,178,545.00   | \$239,337.82           |
| **Tangible Personal Property         | 0.45               | \$968,313,072.00   | \$4,357,408.82         |
| Business Inventory                   | 0.05               | \$0.00             | \$0.00                 |
| Inventory In Transit                 | 0.00               | \$0.00             | \$0.00                 |
| Subject to State Tax Only            |                    |                    |                        |
| Foreign Trade Zone Property          | 0.001              | \$0.00             | \$0.00                 |
| Recycling Equipment                  | 0.45               | \$0.00             | \$0.00                 |
| Manufacturing Machinery              | 0.15               | \$2,020,353,138.00 | \$3,030,529.71         |
| Pollution Control Equipment          | 0.15               | \$1,441,410,987.00 | \$2,162,116.48         |
| Telephonic Equipment                 | 0.15               | \$0.00             | \$0.00                 |
| Business Inventory (MM)              | 0.05               | \$88,744,258.00    | \$44,372.13            |
| Intangible NonOp                     | 0.00               | \$0.00             | \$0.00                 |
| Intangible NonOp                     | 0.00               | \$0.00             | \$0.00                 |
| IRB Property                         | 0.015              | \$0.00             | \$0.00                 |
| IRB Property Nontaxable              | 0.00               | \$0.00             | \$0.00                 |
| Excludes Motor Vehicles \$19,841,232 | TOTALS             | \$4,715,000,000.00 | \$9,833,764.9 <b>6</b> |