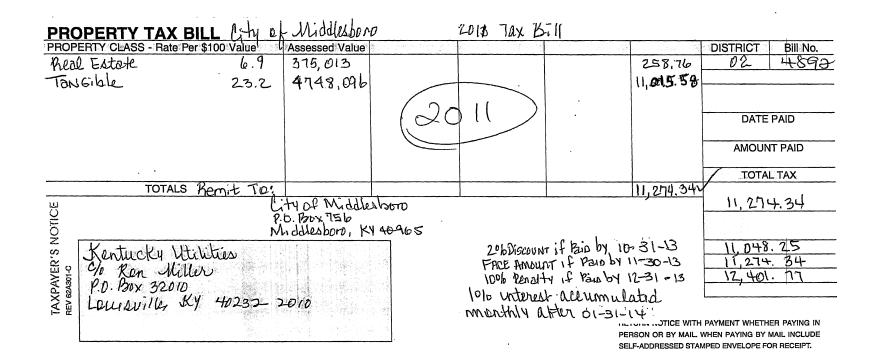

4  | 4,032.54     |
| TANGIBLE         | LIB    |              | 0.0670      |       |             | 10,081,34 | 7.00 0.1835 |        | 18,499.27 | 18,499.27    |
| TANGIBLE         | SCHL   |              | 0.6400      |       |             | 10,081,34 | 7.00 0.6400 |        | 64,520.62 | 64,520.62    |
| TANGIBLE FIRE 1  | FIR1   |              | 0.0830      |       |             | 1,630,52  | 7.00 0.0830 |        | 1,353.34  | 1,353.34     |
| TANGIBLE NORTH   | FIR2   |              | 0.0650      |       |             | 7,274,53  | 4.00 0.0650 |        | 4,728.45  | 4,728.45     |
| OTY OF LANCASTI  | CITY   |              | 0.1560      |       |             | 1,176,28  | 6.00 0.2600 |        | 3,058.34  | 3,058.34     |

Signed / Liv Montgomey

County Clerk

Total Due:

154,566.70 V



61A255 (12-11)
Commonwealth of Kentucky
DEPARTMENT OF REVENUE

# PUBLIC SERVICE COMPANY PROPERTY TAX STATEMENT

| Bill No. |          | 9512    | ٠  |
|----------|----------|---------|----|
| GNC No   | 5225     | Type Co | EU |
| Date     | 10/10/13 |         |    |

| Kentu      | ıcku 🖹 |
|------------|--------|
| TIMBRIO SO |        |

| Make Payment To : SPENCER COUNTY SHERIFF | Name KENTUCKY UTILITES CO                  |
|------------------------------------------|--------------------------------------------|
| Return Tax Payment To:                   | Name C/O RON MILLER                        |
| PO BOX 475                               | Name                                       |
| TAYLORSVILLE, KY 40071                   | Address PO BOX 32010                       |
|