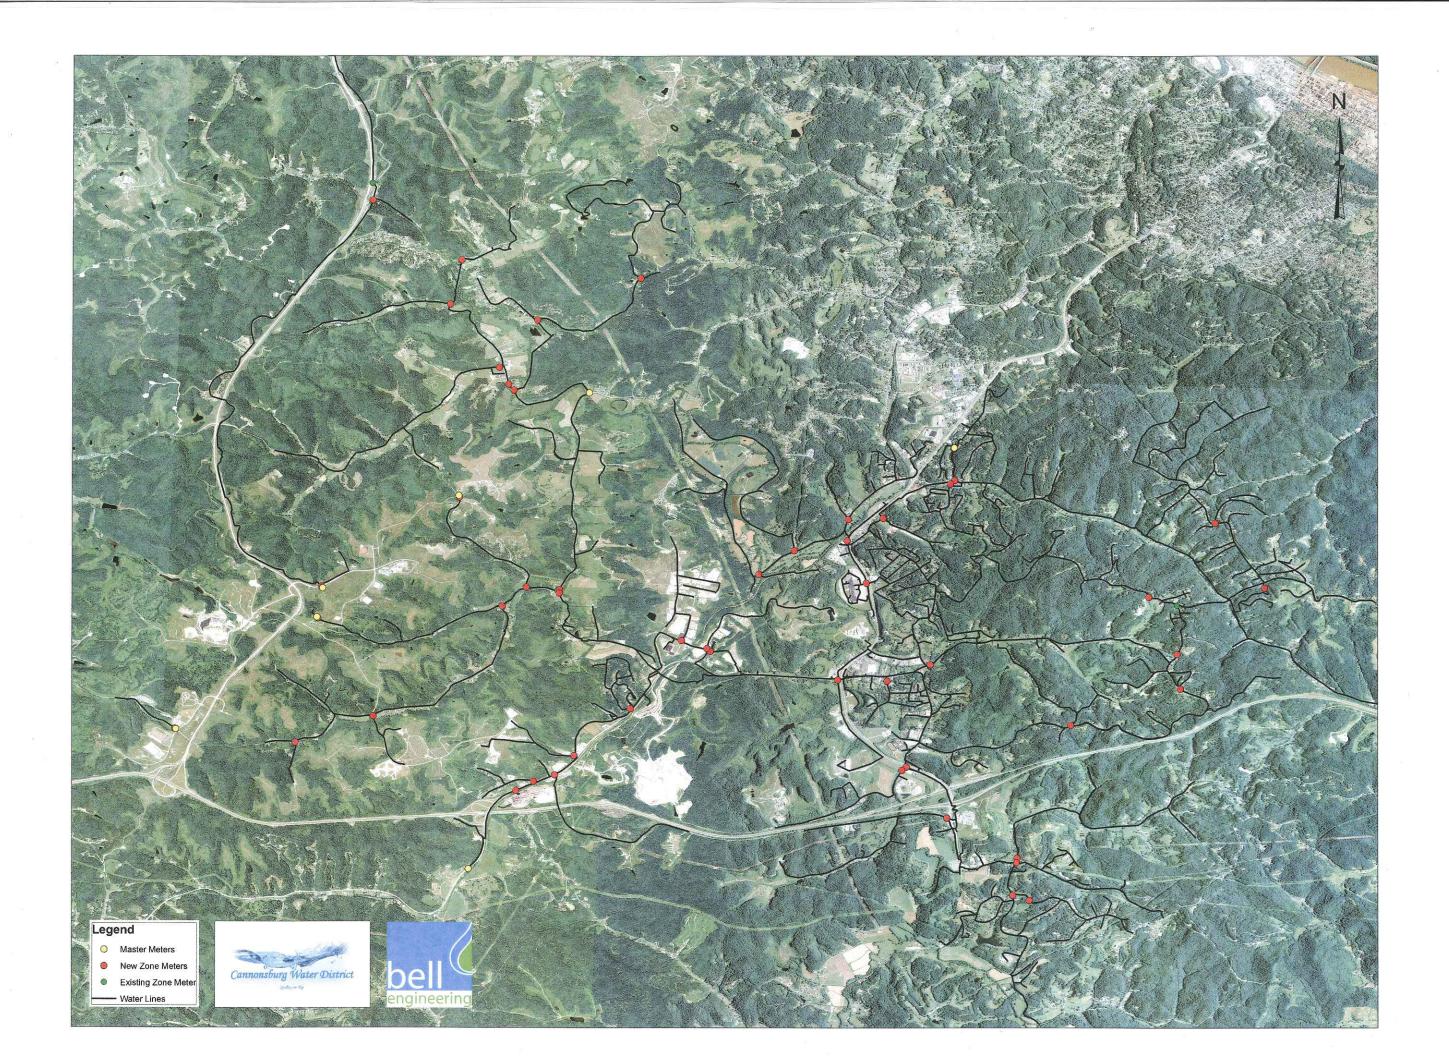

#### NOTICE OF SUPPLEMENTAL FILING

Cannonsburg Water District ("Cannonsburg District"), hereby updates its expected exhibit list filed on April 18, 2019 pursuant to the Kentucky Public Service Commission's ("Commission") Order of April 15, 2019. With this supplemental filing, Cannonsburg District provides (1) the System Map referenced in its April 18, 2019 filing; (2) the February 2019 Water Loss Report filed on April 22, 2019 in Case No. 2014-00267; and (3) the proposed KIA Loan Debt Service Schedule. Dated: April 23, 2019