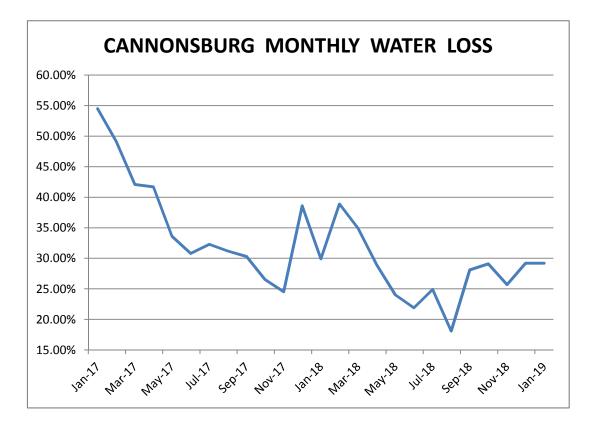

# LIST OF EXHIBITS

- 1. Cannonsburg Monthly Water Loss Graph
- Resolution No. 2019-04-01 adopted on April 17, 2019 (This Resolution requests that the PSC authorize a new monthly surcharge in the amount of \$4.00 per active meter to help fund Cannonsburg District's unaccounted-for water loss reduction efforts.)
- 3. Opinion of Probable Cost for the Phase I and Phase II Projects
- 4. System Map (This map is not yet completed. It will depict the location of the 10 existing zone meters and the proposed locations of the 36 additional zone meters which are being proposed. It will be completed prior to the Hearing and will be filed with the PSC as soon as it is completed.)
- 5. Several demonstrable objects will be shown at the Hearing, but will not be offered into evidence. These include the following: (a) old tapping saddles that have been removed from Cannonsburg District's system because of corroded bolts that caused leaks; (b) new tapping saddles with stainless steel bolts to prevent corrosion; (c) old, split and brittle service connection lines that have been removed from Cannonsburg District's system; and (d) new MUNICIPEX water service line.

2017 Annual Average: 36.27% 2018 Annual Average: 27.80%

#### Source: Monthly Water Loss Reports filed by Cannonsburg in PSC Case No. 2014-00267