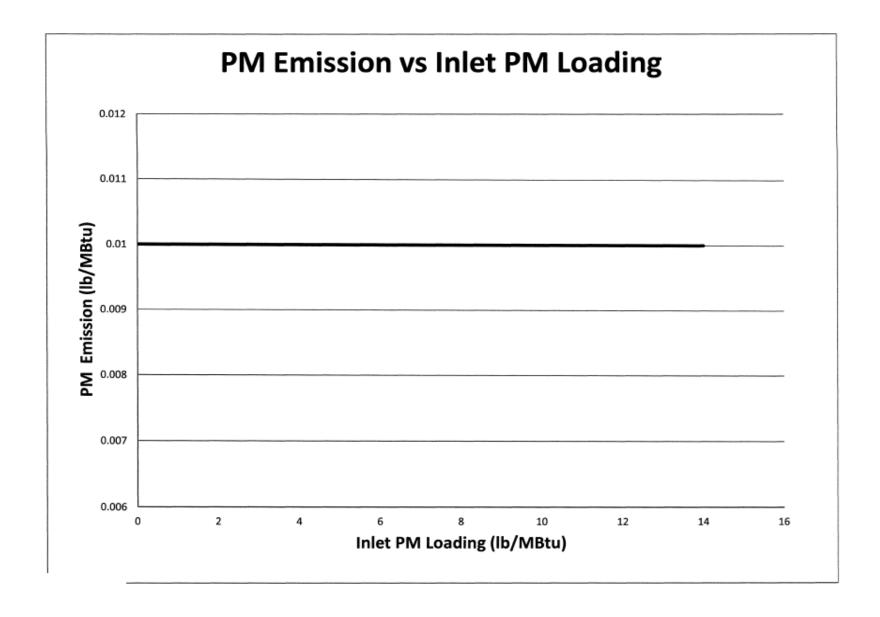

## **EXHIBIT G**

## BROWN ENVIRONMENTAL AIR COMPLIANCE PROJECT GUARANTEES

## **AND**

PERFORMANCE GUARANTEE TEST PROTOCOL



Page 1 of 17



Page 2 of 17



Page 3 of 17



Page 4 of 17



Page 5 of 17



Page 6 of 17



Page 7 of 17



Page 8 of 17



Page 9 of 17



Page 10 of 17



Page 11 of 17



Page 12 of 17



Page 13 of 17



Page 14 of 17



Page 15 of 17



Page 16 of 17



<sup>1</sup> Measured at Full Load.

 $<sup>^2</sup>$  "Normal operation" means all the compartments in service with one compartment off periodically for cleaning.

<sup>&</sup>lt;sup>3</sup> "One compartment off" means one compartment offline for maintenance and another compartment off periodically for cleaning.