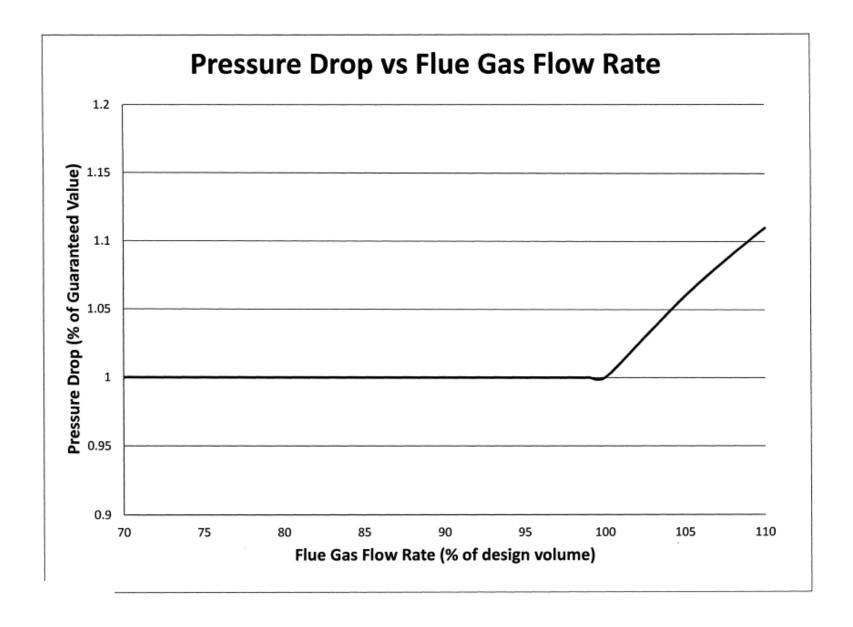

## **EXHIBIT G**

## BROWN ENVIRONMENTAL AIR COMPLIANCE PROJECT GUARANTEES

## **AND**

PERFORMANCE GUARANTEE TEST PROTOCOL



Page 1 of 17



Page 2 of 17



Page 3 of 17



Page 4 of 17



Page 5 of 17



Page 6 of 17



Page 7 of 17



Page 8 of 17



Page 9 of 17



Page 10 of 17



Page 11 of 17



Page 12 of 17



Page 13 of 17



Page 14 of 17



Page 15 of 17



Page 16 of 17



<sup>1</sup> Measured at Full Load.

 $<sup>^2</sup>$  "Normal operation" means all the compartments in service with one compartment off periodically for cleaning.

<sup>&</sup>lt;sup>3</sup> "One compartment off" means one compartment offline for maintenance and another compartment off periodically for cleaning.