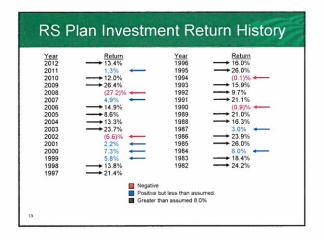

22. Did the RS Plan assets do well enough in 2012 to reduce post-2013 contributions? Although the asset return in 2012 was a little better than expected, 2012 investment performance alone will not significantly affect billing rates for 2014 and beyond, as the RS Plan is still recovering from the severe market downturn of 2008. In addition, the historically low interest rates we are experiencing continue to push down the RS Plan's funded status.