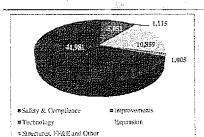

#### CAPITAL EXPENDITURES

MTD: System Integrity unfavorable \$1,350k due to functionals and timing of well workovers in KY and Old Nashville Hwy transmission in TN, System Improvements favorable (\$354k) due to MEC forfeiture in KY and timing of AMI purchases in TN and overhead/accrual favorable (\$489k). Impact of GA sale was a favorable (\$1,297k).

YTD: Growth unfavorable \$1,472 due to functionals and Glen Gables in KY and functionals in TN & VA, Public Improvements favorable (\$2,347k) due to GA, System Integrity favorable (\$8,188k) due to GA, timing of TN bare steel and VA SAVE and System Improvements favorable (\$1,194k) due to timing of VA riser replacement/Hillman hwy, MEC forfeiture in KY and GA.