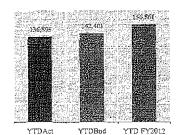

## Net Income 35,688 35,688 35,688 35,688

FY2012

|                      |               | M      | TD        |        |        | Q'     | ГD        | !      | YTD           |         |           |         |  |
|----------------------|---------------|--------|-----------|--------|--------|--------|-----------|--------|---------------|---------|-----------|---------|--|
|                      | <u>Actual</u> | Budget | Fav/Unlay | FY2012 | Actual | Budget | Fav/Unfav | FY2012 | <u>Actual</u> | Budger  | Fav/Unfav | FY2012  |  |
| Net Income           | (223)         | (108)  | (115)     | 563    | (223)  | (108)  | (115)     | 563    | 35,263        | 26,674  | 8.589     | 26,794  |  |
| Gross Profit         | 7.911         | 9.627  | (1.716)   | 11,211 | 7,911  | 9,627  | (1.716)   | 11,211 | 136,895       | 142,401 | (5.506)   | 156,861 |  |
| O&M exc Bad Debt     | 4.249         | 4,775  | 526       | 5,024  | 4,249  | 4,775  | 526       | 5,024  | 44,831        | 47,370  | 2,539     | 54,903  |  |
| Capital Expenditures | 6,160         | 6,808  | 648       | 8,720  | 6.160  | 6,808  | 648       | 8.720  | 60.011        | 70,745  | 10,734    | 65,807  |  |

#### GROSSPROFIT

MTD: Weather related margins are (\$262k) worse than budget primarily due to VA WNA true up. Consumption related margins are a negative (\$22k) because of lower than budgeted heat load factors. Budgeted customer variance is \$97k favorable. Other operating revenue is (\$121k) worse than budget and transportation margins are \$37k better than budget. Margins related to price, rate case variance, banner adjustments, and oracle additions are (\$1,444k) worse than budget. Variances above reflect the sale of Georgia properties. Impact of sale had a total variance of (\$1,702k).

<u>YTD:</u> Weather related margins are (\$162k) worse than budget. Consumption related margins are a positive \$933k because of higher than budgeted heat load factors. Budgeted customer variance is (\$17k) unfavorable. Other operating revenue is (\$613k) worse than budget and transportation margins are \$438k better than budget. Margins related to price, rate case variance, banner adjustments, and oracle additions are (\$6,091k) worse than budget. Variances above reflect the sale of Georgia properties. Impact of sale had a total variance of (\$7,207k).