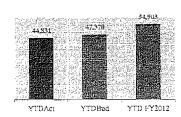

## Net Income 35,688 35,688 35,688 35,688

FY2012

|                      |               | M      | TD        |        |        | Q'     | ГD        | !      | YTD           |         |           |         |  |
|----------------------|---------------|--------|-----------|--------|--------|--------|-----------|--------|---------------|---------|-----------|---------|--|
|                      | <u>Actual</u> | Budget | Fav/Unlay | FY2012 | Actual | Budget | Fav/Unfav | FY2012 | <u>Actual</u> | Budger  | Fav/Unfav | FY2012  |  |
| Net Income           | (223)         | (108)  | (115)     | 563    | (223)  | (108)  | (115)     | 563    | 35,263        | 26,674  | 8.589     | 26,794  |  |
| Gross Profit         | 7.911         | 9.627  | (1.716)   | 11,211 | 7,911  | 9,627  | (1.716)   | 11,211 | 136,895       | 142,401 | (5.506)   | 156,861 |  |
| O&M exc Bad Debt     | 4.249         | 4,775  | 526       | 5,024  | 4,249  | 4,775  | 526       | 5,024  | 44,831        | 47,370  | 2,539     | 54,903  |  |
| Capital Expenditures | 6,160         | 6,808  | 648       | 8,720  | 6.160  | 6,808  | 648       | 8.720  | 60.011        | 70,745  | 10,734    | 65,807  |  |

#### O & M. evel B A D. D.F.R.T

MTD: SSU direct unfavorable \$43k, SSU billing favorable (\$223k), Labor favorable (\$219k) due to GA and cap rate 2.6%, Benefits favorable (\$135k) due to GA, cap rate and variance, Outside services unfavorable \$186k maily due to under budgeted legal, Vehicles favorable (\$51k) due to lower vehicle/equip ment leases, Misc favorable (\$23k) due to booking of actual vs budget for Hopkinsville franchise, Marketing favorable (\$25k) due to timing of RP1162, Rents/Utilities favorable (\$33k) due to GA impact and Insurance & Telecom a combined favorable (\$23k) due to better than budget.

YTD: SSU direct unfavorable \$114k, SSU billing favorable (\$2,115k), Labor favorable (\$443k) due mainly to GA, Benefits favorable (\$1,243k) due to GA and variance, Misc unfavorable \$439k due to difference in budget and actual for transition costs, Outside services unfavorable \$981k due to transmission line assesment, legal, contract labor and LNG decommisson, Telecom favorable (\$121k) better than budget and Vehicles favorable (\$127k) due to GA and vehicle/equip leases better than budget.