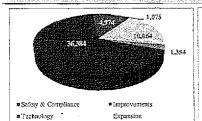

#### CAPITAL EXPENDITURES

2 Structures, FF&E and Other

MTD: Public Improvements unfavorable \$685k due to timing of the Board/Memorial Grade work in TN, System Improvements favorable (\$222k) due to AMI timing in TN and overhead/accrual unfavorable \$751k. Offsetting these overages was the impact of the GA sale (\$1,249k).

YTD: Growth unfavorable \$1,563k due to Glen Gables in KY and functionals in TN & VA, Public Improvement favorable(\$2,213k) due to GA, System lategrity favorable (\$8,452k) due to GA and PRP timing in KY and System Improvements favorable (\$839k) due to timing of VA riser replacement/Hillman hwy and GA.