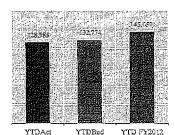

#### KY/Mid-States Division Summary - Financial Results

For the Beded Federal Lines 20, 2017

For the Period Ended June 30, 2013 (\$000's)

|                      |        | М      | TD        |        |        | Q       | TD        | !      | YTD           |         |           |         |  |
|----------------------|--------|--------|-----------|--------|--------|---------|-----------|--------|---------------|---------|-----------|---------|--|
|                      | Actual | Budget | Fav/Unlay | FY2012 | Actual | Budget  | Fav/Unjay | FY2012 | <u>Actual</u> | Budget  | Fav/Unlay | FY2012  |  |
| Net Income           | (123)  | 341    | (404)     | (323)  | 7,007  | 2,277   | 4,730     | 1,275  | 35,485        | 26,782  | 8,703     | 26,231  |  |
| Gross Profit         | 8,378  | 9,960  | (1.582)   | 10,875 | 27,832 | 32,785  | (4.953)   | 35,341 | 128,985       | 132,774 | (3.789)   | 145,650 |  |
| O&M exc Bad Debt     | 3.784  | 4,405  | 621       | 5,648  | 12,604 | 1.3,955 | 1,351     | 16,013 | 40.580        | 42,594  | 2,014     | 49,878  |  |
| Capital Expenditures | 6,987  | 7,028  | 41        | 9,410  | 18,803 | 23,458  | 4,655     | 25,822 | 53,851        | 63,937  | 10,086    | 57,087  |  |

## KY/Mid-States Division Income Statement - Comparative

For the Period Ended June 30, 2013 (\$000's)

|                                                     | 145 S. 16 40 S. | Month-to- | Date        |         |         | Quarter-to | Date      |         |          | Year-to-Dat | e         | 7.0      |
|-----------------------------------------------------|-----------------|-----------|-------------|---------|---------|------------|-----------|---------|----------|-------------|-----------|----------|
|                                                     | FY2013          | Budget    | Fav/Unfav   | FY2012  | FY2013  | Budget     | Fav/Unfav | FY2012  | FY2013   | Budget      | Fav/Unfav | FY2012   |
| Gross profit:                                       |                 |           | - 4 <u></u> |         |         |            |           |         |          |             | ,         |          |
| Delivered gas                                       | 6,602           | 8,011     | (1,409)     | 8,822   | 22,342  | 26,629     | (4,287)   | 28,811  | 107,764  | 111,463     | (3,699)   | 123,015  |
| Transportation                                      | 1,716           | 1,742     | (26)        | 1,823   | 5,142   | 5,438      | (296)     | 5,689   | 18,566   | 18,165      | 401       | 19,039   |
| Other revenue                                       | 60              | 207       | (147)       | 230     | 348     | 718        | (370)     | 841     | 2,655    | 3,146       | (491)     | 3,596    |
| Total gross profit                                  | 8,378           | 9,960     | (1,582)     | 10,875  | 27,832  | 32,785     | (4,953)   | 35,341  | 128,985  | 132,774     | (3,789)   | 145,650  |
| Operating expenses:                                 |                 |           |             |         |         |            |           |         |          |             |           |          |
| Operation & maintenance                             | 3,784           | 4,405     | 621         | 5,648   | 12,604  | 13,955     | 1,351     | 16,013  | 40,580   | 42,594      | 2,014     | 49,878   |
| Provision for bad debts                             | 210             | 42        | (168)       | 49      | 296     | 140        | (156)     | 164     | 770      | 624         | (146)     | 841      |
| Total O&M expense                                   | 3,994           | 4,447     | 453         | 5,697   | 12,900  | 14,095     | 1,195     | 16,177  | 41,350   | 43,218      | 1,868     | 50,719   |
| Depreciation & amortization                         | 2,236           | 2,672     | 436         | 3,012   | 6,672   | 8,051      | 1,379     | 9,016   | 21,804   | 23,617      | 1,813     | 27,112   |
| Taxes, other than income                            | 834             | 968       | 134         | 1,169   | 2,762   | 3,018      | 256       | 3,473   | 9,489    | 9,769       | 280       | 11,334   |
| Total operating expenses                            | 7,064           | 8,087     | 1,023       | 9,878   | 22,334  | 25,164     | 2,830     | 28,666  | 72,643   | 76,604      | 3,961     | 89,165   |
| Operating income                                    | 1,314           | 1,873     | (559)       | 997     | 5,498   | 7,621      | (2,123)   | 6,675   | 56,342   | 56,170      | 172       | 56,485   |
| Other income (expense):                             |                 |           |             |         |         |            |           |         |          |             |           |          |
| Interest, net                                       | (1,202)         | (1,407)   | 205         | (1,549) | (3,515) | (4,206)    | 691       | (4,647) | (11,002) | (12,227)    | 1,225     | (13,561) |
| Miscellaneous income (expense), net                 | 236             | 112       | 124         | 44      | 9,568   | 443        | 9,125     | 133     | 12,739   | 1,427       | 11,312    | 930      |
| Total other income (expense)                        | (966)           | (1,295)   | 329         | (1,505) | 6,053   | (3,763)    | 9,816     | (4,514) | 1,737    | (10,800)    | 12,537    | (12,631) |
| Income (loss) before income taxes                   | 348             | 578       | (230)       | (508)   | 11,551  | 3,858      | 7,693     | 2,161   | 58,079   | 45,370      | 12,709    | 43,854   |
| Provision/(Benefit) for income taxes                | 471             | 237       | (234)       | (185)   | 4,544   | 1,581      | (2,963)   | 886     | 22,594   | 18,588      | (4,006)   | 17,623   |
| Net income (loss)                                   | (123)           | 341       | (464)       | (323)   | 7,007   | 2,277      | 4,730     | 1,275   | 35,485   | 26,782      | 8,703     | 26,231   |
| EBIT - Actual                                       | 1,550           | 1,985     | (435)       | 1,041   | 15,066  | 8,064      | 7,002     | 6,808   | 69,081   | 57,597      | 11,484    | 57,415   |
| Degree Days - % of Normal (adjusted for WNA States) | 0%              |           |             | 233%    | 101%    |            |           | 81%     | 101%     |             |           | 94%      |