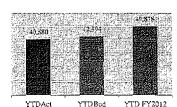

#### KY/Mid-States Division Summary - Financial Results

For the Beded Federal Lines 20, 2017

For the Period Ended June 30, 2013 (\$000's)

|                      |        | М      | TD        |        |        | Q       | TD        | !      | YTD           |         |           |         |  |
|----------------------|--------|--------|-----------|--------|--------|---------|-----------|--------|---------------|---------|-----------|---------|--|
|                      | Actual | Budget | Fav/Unlay | FY2012 | Actual | Budget  | Fav/Unjay | FY2012 | <u>Actual</u> | Budget  | Fav/Unlay | FY2012  |  |
| Net Income           | (123)  | 341    | (404)     | (323)  | 7,007  | 2,277   | 4,730     | 1,275  | 35,485        | 26,782  | 8,703     | 26,231  |  |
| Gross Profit         | 8,378  | 9,960  | (1.582)   | 10,875 | 27,832 | 32,785  | (4.953)   | 35,341 | 128,985       | 132,774 | (3.789)   | 145,650 |  |
| O&M exc Bad Debt     | 3.784  | 4,405  | 621       | 5,648  | 12,604 | 1.3,955 | 1,351     | 16,013 | 40.580        | 42,594  | 2,014     | 49,878  |  |
| Capital Expenditures | 6,987  | 7,028  | 41        | 9,410  | 18,803 | 23,458  | 4,655     | 25,822 | 53,851        | 63,937  | 10,086    | 57,087  |  |

## KY/Mid-States Division Total Spending- Comparative

For the Period Ended June 30, 2013 (\$900's)

|                              |        | Month-to-l                                                                                                                                                                                                                                                                                                                                                                                                                                                                                                                                                                                                                                                                                                                                                                                                                                                                                                                                                                                                                                                                                                                                                                                                                                                                                                                                                                                                                                                                                                                                                                                                                                                                                                                                                                                                                                                                                                                                                                                                                                                                                                                     | Date -    |        |        | Quarter-to | Date      |        |        | Year-to-Dat | é         |         |
|------------------------------|--------|--------------------------------------------------------------------------------------------------------------------------------------------------------------------------------------------------------------------------------------------------------------------------------------------------------------------------------------------------------------------------------------------------------------------------------------------------------------------------------------------------------------------------------------------------------------------------------------------------------------------------------------------------------------------------------------------------------------------------------------------------------------------------------------------------------------------------------------------------------------------------------------------------------------------------------------------------------------------------------------------------------------------------------------------------------------------------------------------------------------------------------------------------------------------------------------------------------------------------------------------------------------------------------------------------------------------------------------------------------------------------------------------------------------------------------------------------------------------------------------------------------------------------------------------------------------------------------------------------------------------------------------------------------------------------------------------------------------------------------------------------------------------------------------------------------------------------------------------------------------------------------------------------------------------------------------------------------------------------------------------------------------------------------------------------------------------------------------------------------------------------------|-----------|--------|--------|------------|-----------|--------|--------|-------------|-----------|---------|
|                              | FY2013 | Budget                                                                                                                                                                                                                                                                                                                                                                                                                                                                                                                                                                                                                                                                                                                                                                                                                                                                                                                                                                                                                                                                                                                                                                                                                                                                                                                                                                                                                                                                                                                                                                                                                                                                                                                                                                                                                                                                                                                                                                                                                                                                                                                         | Fav/Unfav | FY2012 | FY2013 | Budget     | Fav/Unfav | FY2012 | FY2013 | Budget      | Fav/Unfav | FY2012  |
| Labor                        | 989    | 1,071                                                                                                                                                                                                                                                                                                                                                                                                                                                                                                                                                                                                                                                                                                                                                                                                                                                                                                                                                                                                                                                                                                                                                                                                                                                                                                                                                                                                                                                                                                                                                                                                                                                                                                                                                                                                                                                                                                                                                                                                                                                                                                                          | 82        | 1,336  | 3,069  | 3,462      | 393       | 4,073  | 10,254 | 10,379      | 125       | 12,640  |
| Benefits                     | 516    | 664                                                                                                                                                                                                                                                                                                                                                                                                                                                                                                                                                                                                                                                                                                                                                                                                                                                                                                                                                                                                                                                                                                                                                                                                                                                                                                                                                                                                                                                                                                                                                                                                                                                                                                                                                                                                                                                                                                                                                                                                                                                                                                                            | 148       | 705    | 1,769  | 2,141      | 372       | 2,082  | 5,348  | 6,421       | 1,073     | 6,290   |
| Employee Welfare             | 55     | 46                                                                                                                                                                                                                                                                                                                                                                                                                                                                                                                                                                                                                                                                                                                                                                                                                                                                                                                                                                                                                                                                                                                                                                                                                                                                                                                                                                                                                                                                                                                                                                                                                                                                                                                                                                                                                                                                                                                                                                                                                                                                                                                             | (9)       | 64     | 163    | 152        | (11)      | 193    | 1,016  | 893         | (123)     | 1,005   |
| Insurance                    | 32     | 54                                                                                                                                                                                                                                                                                                                                                                                                                                                                                                                                                                                                                                                                                                                                                                                                                                                                                                                                                                                                                                                                                                                                                                                                                                                                                                                                                                                                                                                                                                                                                                                                                                                                                                                                                                                                                                                                                                                                                                                                                                                                                                                             | 22        | 42     | 95     | 162        | 67        | 136    | 366    | 474         | 108       | 496     |
| Rent, Maint., & Utilities    | 161    | 168                                                                                                                                                                                                                                                                                                                                                                                                                                                                                                                                                                                                                                                                                                                                                                                                                                                                                                                                                                                                                                                                                                                                                                                                                                                                                                                                                                                                                                                                                                                                                                                                                                                                                                                                                                                                                                                                                                                                                                                                                                                                                                                            | 7         | 195    | 445    | 503        | 58        | 615    | 1,446  | 1,486       | 40        | 1,941   |
| Vehicles & Equip             | 132    | 194                                                                                                                                                                                                                                                                                                                                                                                                                                                                                                                                                                                                                                                                                                                                                                                                                                                                                                                                                                                                                                                                                                                                                                                                                                                                                                                                                                                                                                                                                                                                                                                                                                                                                                                                                                                                                                                                                                                                                                                                                                                                                                                            | 62        | 228    | 503    | 580        | 77        | 705    | 1,649  | 1,715       | 66        | 2,111   |
| Materials & Supplies         | 87     | 101                                                                                                                                                                                                                                                                                                                                                                                                                                                                                                                                                                                                                                                                                                                                                                                                                                                                                                                                                                                                                                                                                                                                                                                                                                                                                                                                                                                                                                                                                                                                                                                                                                                                                                                                                                                                                                                                                                                                                                                                                                                                                                                            | 14        | 122    | 335    | 302        | (33)      | 374    | 953    | 907         | (46)      | 1,042   |
| Information Technologies     | 1      | 10                                                                                                                                                                                                                                                                                                                                                                                                                                                                                                                                                                                                                                                                                                                                                                                                                                                                                                                                                                                                                                                                                                                                                                                                                                                                                                                                                                                                                                                                                                                                                                                                                                                                                                                                                                                                                                                                                                                                                                                                                                                                                                                             | 9         | 6      | 17     | 35         | 18        | 20     | 109    | 127         | 18        | 130     |
| Telecom                      | 62     | 81                                                                                                                                                                                                                                                                                                                                                                                                                                                                                                                                                                                                                                                                                                                                                                                                                                                                                                                                                                                                                                                                                                                                                                                                                                                                                                                                                                                                                                                                                                                                                                                                                                                                                                                                                                                                                                                                                                                                                                                                                                                                                                                             | 19        | . 66   | 223    | 247        | 24        | 252    | 635    | 746         | 111       | 794     |
| Marketing                    | 19     | 41                                                                                                                                                                                                                                                                                                                                                                                                                                                                                                                                                                                                                                                                                                                                                                                                                                                                                                                                                                                                                                                                                                                                                                                                                                                                                                                                                                                                                                                                                                                                                                                                                                                                                                                                                                                                                                                                                                                                                                                                                                                                                                                             | 22        | 40     | 94     | 126        | 32        | 145    | 393    | 344         | (49)      | 570     |
| Directors & Shareholders &PR |        |                                                                                                                                                                                                                                                                                                                                                                                                                                                                                                                                                                                                                                                                                                                                                                                                                                                                                                                                                                                                                                                                                                                                                                                                                                                                                                                                                                                                                                                                                                                                                                                                                                                                                                                                                                                                                                                                                                                                                                                                                                                                                                                                | 0         |        | 1      |            | (1)       |        | 1      | 1           | 0         | 1       |
| Dues & Donations             | 33     | 34                                                                                                                                                                                                                                                                                                                                                                                                                                                                                                                                                                                                                                                                                                                                                                                                                                                                                                                                                                                                                                                                                                                                                                                                                                                                                                                                                                                                                                                                                                                                                                                                                                                                                                                                                                                                                                                                                                                                                                                                                                                                                                                             | 1         | 23     | 61     | 68         | 7         | 222    | 305    | 324         | 19        | 382     |
| Print & Postages             | 5      | 6                                                                                                                                                                                                                                                                                                                                                                                                                                                                                                                                                                                                                                                                                                                                                                                                                                                                                                                                                                                                                                                                                                                                                                                                                                                                                                                                                                                                                                                                                                                                                                                                                                                                                                                                                                                                                                                                                                                                                                                                                                                                                                                              | 1         | 5      | 12     | 17         | 5         | 15     | 39     | 52          | 13        | 48      |
| Travel & Entertainment       | 80     | 86                                                                                                                                                                                                                                                                                                                                                                                                                                                                                                                                                                                                                                                                                                                                                                                                                                                                                                                                                                                                                                                                                                                                                                                                                                                                                                                                                                                                                                                                                                                                                                                                                                                                                                                                                                                                                                                                                                                                                                                                                                                                                                                             | 6         | 101    | 350    | 250        | (100)     | 306    | 912    | 750         | (162)     | 817     |
| Training                     | 5      | 8                                                                                                                                                                                                                                                                                                                                                                                                                                                                                                                                                                                                                                                                                                                                                                                                                                                                                                                                                                                                                                                                                                                                                                                                                                                                                                                                                                                                                                                                                                                                                                                                                                                                                                                                                                                                                                                                                                                                                                                                                                                                                                                              | 3         | 10     | 31     | 32         | 1         | 40     | 70     | 121         | 51        | 89      |
| Outside Services             | 560    | 619                                                                                                                                                                                                                                                                                                                                                                                                                                                                                                                                                                                                                                                                                                                                                                                                                                                                                                                                                                                                                                                                                                                                                                                                                                                                                                                                                                                                                                                                                                                                                                                                                                                                                                                                                                                                                                                                                                                                                                                                                                                                                                                            | 59        | 961    | 1,826  | 1,876      | 50        | 2,376  | 6,589  | 5,795       | (794)     | 7,747   |
| Miscellaneous                | 84     | 14                                                                                                                                                                                                                                                                                                                                                                                                                                                                                                                                                                                                                                                                                                                                                                                                                                                                                                                                                                                                                                                                                                                                                                                                                                                                                                                                                                                                                                                                                                                                                                                                                                                                                                                                                                                                                                                                                                                                                                                                                                                                                                                             | (70)      | 52     | 171    | 101        | (70)      | 104    | 63     | (268)       | (331)     | 414     |
|                              | 2,821  | 3,197                                                                                                                                                                                                                                                                                                                                                                                                                                                                                                                                                                                                                                                                                                                                                                                                                                                                                                                                                                                                                                                                                                                                                                                                                                                                                                                                                                                                                                                                                                                                                                                                                                                                                                                                                                                                                                                                                                                                                                                                                                                                                                                          | 376       | 3,956  | 9,165  | 10,054     | 889       | 11,658 | 30,148 | 30,267      | 119       | 36,517  |
| Expense Billings             | 963    | 1,208                                                                                                                                                                                                                                                                                                                                                                                                                                                                                                                                                                                                                                                                                                                                                                                                                                                                                                                                                                                                                                                                                                                                                                                                                                                                                                                                                                                                                                                                                                                                                                                                                                                                                                                                                                                                                                                                                                                                                                                                                                                                                                                          | 245       | 1,692  | 3,439  | 3,901      | 462       | 4,355  | 10,432 | 12,327      | 1,895     | 13,361  |
|                              | 3,784  | 4,405                                                                                                                                                                                                                                                                                                                                                                                                                                                                                                                                                                                                                                                                                                                                                                                                                                                                                                                                                                                                                                                                                                                                                                                                                                                                                                                                                                                                                                                                                                                                                                                                                                                                                                                                                                                                                                                                                                                                                                                                                                                                                                                          | 621       | 5,648  | 12,604 | 13,955     | 1,351     | 16,013 | 40,580 | 42,594      | 2,014     | 49,878  |
| Provision for Bad Debt       | 210    | 42                                                                                                                                                                                                                                                                                                                                                                                                                                                                                                                                                                                                                                                                                                                                                                                                                                                                                                                                                                                                                                                                                                                                                                                                                                                                                                                                                                                                                                                                                                                                                                                                                                                                                                                                                                                                                                                                                                                                                                                                                                                                                                                             | (168)     | 49     | 296    | 140        | (156)     | 164    | 770    | 624         | (146)     | 841     |
| Total O&M Expense            | 3,994  | 4,447                                                                                                                                                                                                                                                                                                                                                                                                                                                                                                                                                                                                                                                                                                                                                                                                                                                                                                                                                                                                                                                                                                                                                                                                                                                                                                                                                                                                                                                                                                                                                                                                                                                                                                                                                                                                                                                                                                                                                                                                                                                                                                                          | 453       | 5,697  | 12,900 | 14,095     | 1,195     | 16,177 | 41,350 | 43,218      | 1,868     | 50,719  |
| Total Capital Expenditures   | 6,987  | 7,028                                                                                                                                                                                                                                                                                                                                                                                                                                                                                                                                                                                                                                                                                                                                                                                                                                                                                                                                                                                                                                                                                                                                                                                                                                                                                                                                                                                                                                                                                                                                                                                                                                                                                                                                                                                                                                                                                                                                                                                                                                                                                                                          | 41        | 9,410  | 18,803 | 23,458     | 4,655     | 25,822 | 53,851 | 63,937      | 10,086    | 57,087  |
| Total Spending               | 10,981 | 11,475                                                                                                                                                                                                                                                                                                                                                                                                                                                                                                                                                                                                                                                                                                                                                                                                                                                                                                                                                                                                                                                                                                                                                                                                                                                                                                                                                                                                                                                                                                                                                                                                                                                                                                                                                                                                                                                                                                                                                                                                                                                                                                                         | 494       | 15,107 | 31,703 | 37,553     | 5,850     | 41,999 | 95,201 | 107,155     | 11,954    | 107,806 |
|                              |        | water to the state of the state |           |        |        |            |           |        |        |             |           |         |
| Labor Capitalization Rates   | 56.8%  | 54.1%                                                                                                                                                                                                                                                                                                                                                                                                                                                                                                                                                                                                                                                                                                                                                                                                                                                                                                                                                                                                                                                                                                                                                                                                                                                                                                                                                                                                                                                                                                                                                                                                                                                                                                                                                                                                                                                                                                                                                                                                                                                                                                                          | 2.7%      | 54.9%  | 56.3%  | 54.2%      | 2.1%      | 54.4%  | 53.9%  | 54.5%       | -0.6%     | 52.8%   |