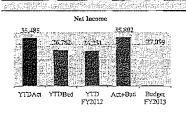

#### KY/Mid-States Division Summary - Financial Results

For the Beded Federal Lines 20, 2017

For the Period Ended June 30, 2013 (\$000's)

|                      |        | М      | TD        |        |        | Q       | TD        | !      | YTD           |         |           |         |  |
|----------------------|--------|--------|-----------|--------|--------|---------|-----------|--------|---------------|---------|-----------|---------|--|
|                      | Actual | Budget | Fav/Unlay | FY2012 | Actual | Budget  | Fav/Unjay | FY2012 | <u>Actual</u> | Budget  | Fav/Unlay | FY2012  |  |
| Net Income           | (123)  | 341    | (404)     | (323)  | 7,007  | 2,277   | 4,730     | 1,275  | 35,485        | 26,782  | 8,703     | 26,231  |  |
| Gross Profit         | 8,378  | 9,960  | (1.582)   | 10,875 | 27,832 | 32,785  | (4.953)   | 35,341 | 128,985       | 132,774 | (3.789)   | 145,650 |  |
| O&M exc Bad Debt     | 3.784  | 4,405  | 621       | 5,648  | 12,604 | 1.3,955 | 1,351     | 16,013 | 40.580        | 42,594  | 2,014     | 49,878  |  |
| Capital Expenditures | 6,987  | 7,028  | 41        | 9,410  | 18,803 | 23,458  | 4,655     | 25,822 | 53,851        | 63,937  | 10,086    | 57,087  |  |

## KY/Mid-States Division Income Statement - Comparative

For the Period Ended June 30, 2013 (\$000's)

|                                                     | 145 S. 16 40 S. | Month-to- | Date        |         |         | Quarter-to | Date      |         |          | Year-to-Dat | e         | 7.0      |
|-----------------------------------------------------|-----------------|-----------|-------------|---------|---------|------------|-----------|---------|----------|-------------|-----------|----------|
|                                                     | FY2013          | Budget    | Fav/Unfav   | FY2012  | FY2013  | Budget     | Fav/Unfav | FY2012  | FY2013   | Budget      | Fav/Unfav | FY2012   |
| Gross profit:                                       |                 |           | - 4 <u></u> |         |         |            |           |         |          |             | ,         |          |
| Delivered gas                                       | 6,602           | 8,011     | (1,409)     | 8,822   | 22,342  | 26,629     | (4,287)   | 28,811  | 107,764  | 111,463     | (3,699)   | 123,015  |
| Transportation                                      | 1,716           | 1,742     | (26)        | 1,823   | 5,142   | 5,438      | (296)     | 5,689   | 18,566   | 18,165      | 401       | 19,039   |
| Other revenue                                       | 60              | 207       | (147)       | 230     | 348     | 718        | (370)     | 841     | 2,655    | 3,146       | (491)     | 3,596    |
| Total gross profit                                  | 8,378           | 9,960     | (1,582)     | 10,875  | 27,832  | 32,785     | (4,953)   | 35,341  | 128,985  | 132,774     | (3,789)   | 145,650  |
| Operating expenses:                                 |                 |           |             |         |         |            |           |         |          |             |           |          |
| Operation & maintenance                             | 3,784           | 4,405     | 621         | 5,648   | 12,604  | 13,955     | 1,351     | 16,013  | 40,580   | 42,594      | 2,014     | 49,878   |
| Provision for bad debts                             | 210             | 42        | (168)       | 49      | 296     | 140        | (156)     | 164     | 770      | 624         | (146)     | 841      |
| Total O&M expense                                   | 3,994           | 4,447     | 453         | 5,697   | 12,900  | 14,095     | 1,195     | 16,177  | 41,350   | 43,218      | 1,868     | 50,719   |
| Depreciation & amortization                         | 2,236           | 2,672     | 436         | 3,012   | 6,672   | 8,051      | 1,379     | 9,016   | 21,804   | 23,617      | 1,813     | 27,112   |
| Taxes, other than income                            | 834             | 968       | 134         | 1,169   | 2,762   | 3,018      | 256       | 3,473   | 9,489    | 9,769       | 280       | 11,334   |
| Total operating expenses                            | 7,064           | 8,087     | 1,023       | 9,878   | 22,334  | 25,164     | 2,830     | 28,666  | 72,643   | 76,604      | 3,961     | 89,165   |
| Operating income                                    | 1,314           | 1,873     | (559)       | 997     | 5,498   | 7,621      | (2,123)   | 6,675   | 56,342   | 56,170      | 172       | 56,485   |
| Other income (expense):                             |                 |           |             |         |         |            |           |         |          |             |           |          |
| Interest, net                                       | (1,202)         | (1,407)   | 205         | (1,549) | (3,515) | (4,206)    | 691       | (4,647) | (11,002) | (12,227)    | 1,225     | (13,561) |
| Miscellaneous income (expense), net                 | 236             | 112       | 124         | 44      | 9,568   | 443        | 9,125     | 133     | 12,739   | 1,427       | 11,312    | 930      |
| Total other income (expense)                        | (966)           | (1,295)   | 329         | (1,505) | 6,053   | (3,763)    | 9,816     | (4,514) | 1,737    | (10,800)    | 12,537    | (12,631) |
| Income (loss) before income taxes                   | 348             | 578       | (230)       | (508)   | 11,551  | 3,858      | 7,693     | 2,161   | 58,079   | 45,370      | 12,709    | 43,854   |
| Provision/(Benefit) for income taxes                | 471             | 237       | (234)       | (185)   | 4,544   | 1,581      | (2,963)   | 886     | 22,594   | 18,588      | (4,006)   | 17,623   |
| Net income (loss)                                   | (123)           | 341       | (464)       | (323)   | 7,007   | 2,277      | 4,730     | 1,275   | 35,485   | 26,782      | 8,703     | 26,231   |
| EBIT - Actual                                       | 1,550           | 1,985     | (435)       | 1,041   | 15,066  | 8,064      | 7,002     | 6,808   | 69,081   | 57,597      | 11,484    | 57,415   |
| Degree Days - % of Normal (adjusted for WNA States) | 0%              |           |             | 233%    | 101%    |            |           | 81%     | 101%     |             |           | 94%      |