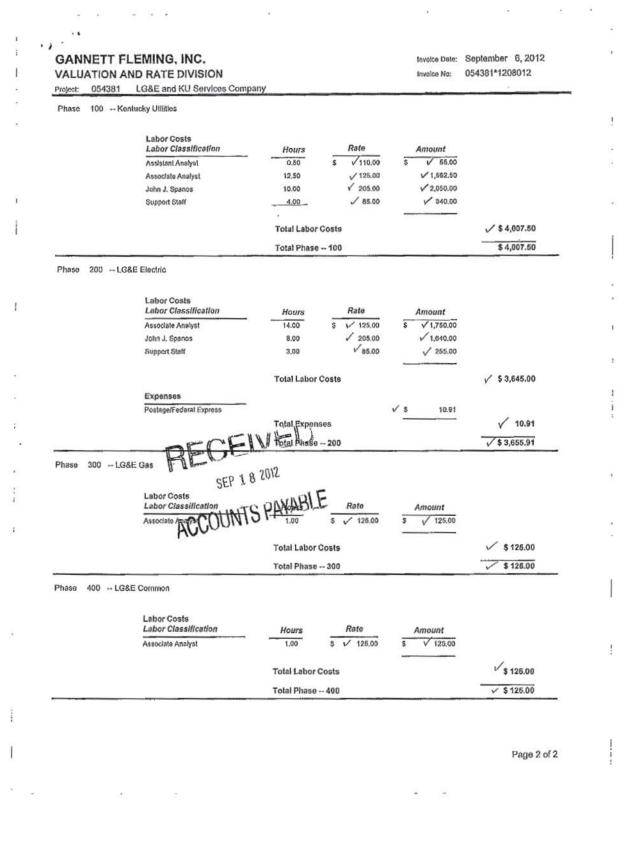

#### Responding Witness: Lonnie E. Bellar

| Date      | Invoice #     | Vendor Name                                               | Hours (1) | Rate/Hr | Amount     | Description                                  | Account |
|-----------|---------------|-----------------------------------------------------------|-----------|---------|------------|----------------------------------------------|---------|
| 4-Apr-12  | 710455        | STOLL KEENON OGDEN PLLC                                   | 2.60      | 346.50  | 901.76     | Professional Services                        | 182335  |
| 20-Apr-12 | 712685        | STOLL KEENON OGDEN PLLC                                   | 27.86     | 289.80  | 8,075.10   | Professional Services                        | 182335  |
| 11-May-12 | 716506        | STOLL KEENON OGDEN PLLC                                   | 54.06     | 254.51  | 13,759.24  | Professional Services                        | 182335  |
| 18-Jun-12 | 718672        | STOLL KEENON OGDEN PLLC                                   | 117.88    | 251.85  |            | Professional Services                        | 182335  |
| 10-Jul-12 | 720404        | STOLL KEENON OGDEN PLLC                                   | 160.35    | 265.11  | 42,510.82  | Professional Services                        | 182335  |
| 7-Aug-12  | 724335        | STOLL KEENON OGDEN PLLC                                   | 134.53    | 268.85  |            | Professional Services                        | 182335  |
|           |               | SUBTOTAL LEGAL OUTSIDE COUNSEL LG&E ELECTRIC @ 08/31/2012 |           | -       | 131,101.88 | -                                            |         |
| 12-Sep-12 | 726367        | STOLL KEENON OGDEN PLLC                                   | 64.72     | 282.82  |            | Professional Services                        | 182335  |
|           |               | SUBTOTAL LEGAL OUTSIDE COUNSEL LG&E ELECTRIC              |           | -       | 18,304.36  | -                                            |         |
|           |               | TOTAL LEGAL OUTSIDE COUNSEL LG&E ELECTRIC                 | _         | -       | 149,406.24 | -                                            | 182335  |
| 16-Apr-12 | 420121        | THE PRIME GROUP LLC                                       | 8.33      | 177.08  | 1 474 75   | Cost of service and rate design development  | 182335  |
| 4-May-12  | 520121        | THE PRIME GROUP LLC                                       | 52.40     | 169.85  |            | Cost of service and rate design development  | 182335  |
| 11-May-12 |               | FINANCIAL CONCEPTS AND APPLICATIONS INC                   | 3.47      | 381.20  |            | Research, analysis and testimony preparation | 182335  |
| 1-Jun-12  |               | GANNETT FLEMING INC                                       | 46.76     | 139.08  |            | Depreciation consulting services             | 182335  |
| 12-Jun-12 | 620121        | THE PRIME GROUP LLC                                       | 77.38     | 159.08  |            | Cost of service and rate design development  | 182335  |
| 26-Jun-12 | 018560512     | FINANCIAL CONCEPTS AND APPLICATIONS INC                   | 1.74      | 275.00  |            | Research, analysis and testimony preparation | 182335  |
| 5-Jul-12  | 0543811205051 | GANNETT FLEMING INC                                       | 0.37      | 85.00   |            | Depreciation consulting services             | 182335  |
| 17-Jul-12 | 720121        | THE PRIME GROUP LLC                                       | 24.81     | 151.55  |            | Cost of service and rate design development  | 182335  |
| 24-Jul-12 | 1856063012    | FINANCIAL CONCEPTS AND APPLICATIONS INC                   | 14.75     | 283.76  |            | Research, analysis and testimony preparation | 182335  |
| 31-Aug-12 | 543811205051  | GANNETT FLEMING INC                                       | 0.37      | 85.00   |            | Depreciation consulting services             | 182335  |
|           |               | SUBTOTAL CONSULTANTS LG&E ELECTRIC @8/31/2012             |           |         | 38,389.27  |                                              |         |
| 20-Sep-12 | 543811208012  | GANNETT FLEMING INC                                       | 25.71     | 145.65  | 3,744.66   | Depreciation consulting services             | 182335  |
| 18-Sep-12 | 920121        | THE PRIME GROUP LLC                                       | 24.12     | 152.16  | 3,669.53   | Cost of service and rate design development  | 182335  |
| 5-Sep-12  | FINANC073112  | FINANCIAL CONCEPTS AND APPLICATIONS INC                   | 1.39      | 400.00  | 555.20     | Research, analysis and testimony preparation | 182335  |
| 19-Sep-12 | FINANC083112  | FINANCIAL CONCEPTS AND APPLICATIONS INC                   | 5.03      | 302.55  | 1,522.29   | Research, analysis and testimony preparation | 182335  |
|           |               | SUBTOTAL CONSULTANTS LG&E ELECTRIC                        |           | -       | 9,491.68   | -                                            |         |
|           |               | TOTAL CONSULTANTS LG&E ELECTRIC                           | _         | -       | 47,880.95  | -                                            | 182335  |
| 15-Aug-12 | 12072LL0      | Kentucky Press Service Inc                                |           | _       | 502,690.04 | Notice                                       | 182335  |
|           |               | SUBTOTAL NEWSPAPER ADVERTISING LG&E ELECTRIC @8/31/2012   |           | -       | 502,690.04 | -                                            |         |
|           |               | TOTAL NEWSPAPER ADVERTISING LG&E ELECTRIC                 | _         | -       | 502,690.04 | -                                            | 182335  |
|           |               | TOTAL LG&E ELECTRIC                                       | _         | -       | 699,977.23 | _                                            | 182335  |