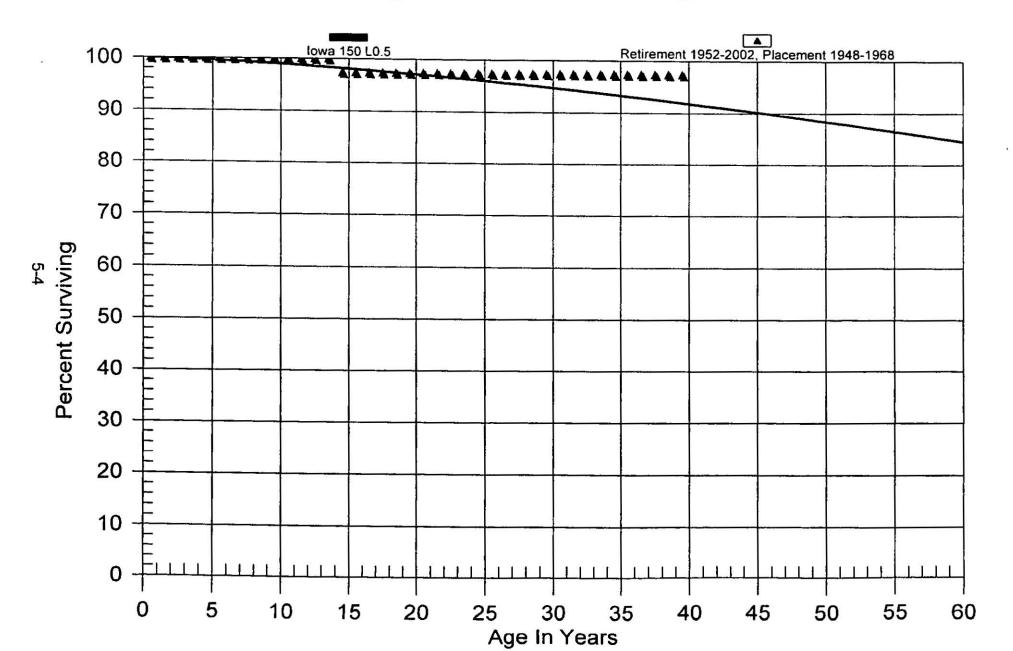

|
| 67.5 - 68.5 | \$0.00                          | \$0.00                | 0.00000             | 89.10                         |
| 88.5 - 69.5 | \$0.00                          | \$0.00                | 0.00000             | 89.10                         |
| 9.5 - 70.5  | \$0.00                          | \$0.00                | 0.00000             | 89.10                         |
| 0.5 - 71.5  | \$0.00                          | \$0.00                | 0.00000             | 89.10                         |
| 1.5 - 72.5  | \$0.00                          | \$0.00                | 0.00000             | 89.10                         |

Page 66 of 391 Charnas

### Louisville Gas & Electric - Gas Div.

All Divisions
351.30 MEASURING & REG. STATION STRUCT.
Original And Smooth Survivor Curves



# Louisville Gas & Electric - Gas Div. All Divisions 351.30 MEASURING & REG. STATION STRUCT.

### Observed Life Table

Retirement Expr. 1952 TO 2002 Placement Years 1948 TO 1968

| Age<br>Interval            | \$ Surviving At Beginning of Age Interval | \$ Retired<br>During The<br>Age Interval | Retirement<br>Ratio | % Surviving A Beginning of Age Interval |
|----------------------------|-------------------------------------------|------------------------------------------|---------------------|-----------------------------------------|
| 0.0 - 0.5                  | \$12,576.61                               | \$0,00                                   | 0.0000              | 100.00                                  |
| 0.5 - 1.5                  | \$12,885.61