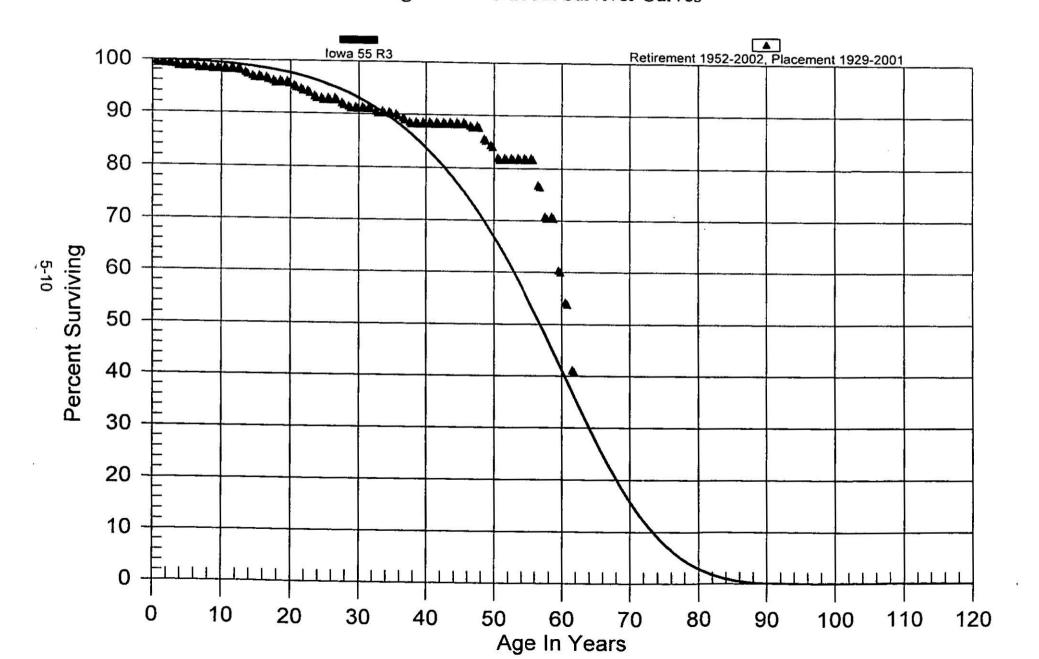

|
| 67.5 - 68.5 | \$0.00                          | \$0.00                 | 0.00000             | 74.19                        |
| 68.5 - 69.5 | \$0.00                          | \$0.00                 | 0.00000             | 74.19                        |
| 9.5 - 70.5  | \$0.00                          | \$0.00                 | 0.00000             | 74.19                        |
| 70.5 - 71.5 | \$0.00                          | \$0.00                 | 0.00000             | 74.19                        |
| 1.5 - 72.5  | \$0.00                          | \$0.00                 | 0.00000             | 74.19                        |

Page 72 of 391 Charnas

## Louisville Gas & Electric - Gas Div.

All Divisions
352.40 WELL DRILLING
Original And Smooth Survivor Curves