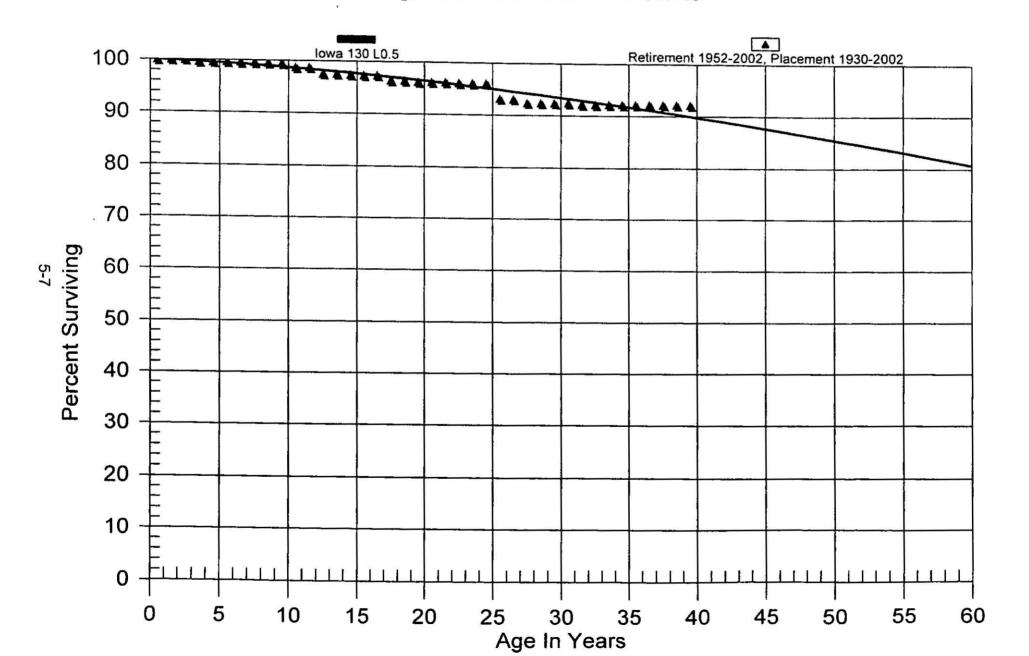

|
| 50.5 - 51.5     | \$0.00                                    | \$0.00                             | 0.00000             | 97.41                                    |
| 51.5 - 52.5     | \$0.00                                    | \$0.00                             | 0.00000             | 97.41                                    |
| 52.5 - 53.5     | \$0.00                                    | \$0.00                             | 0.00000             | 97.41                                    |
| 53.5 - 54.5     | \$0.00                                    | \$0.00                             | 0.00000             | 97.41                                    |

## Louisville Gas & Electric - Gas Div.

Charnas

All Divisions
351.40 OTHER STRUCTURES
Original And Smooth Survivor Curves



Charnas

# Louisville Gas & Electric - Gas Div. All Divisions 351.40 OTHER STRUCTURES

### Observed Life Table

Retirement Expr. 1952 TO 2002 Placement Years 1930 TO 2002

| Age<br>Interval | \$ Surviving At Beginning of Age Interval | \$ Retired During The Age Interval | Retirement<br>Ratio | % Surviving A<br>Beginning of<br>Age Interval |
|-----------------|-------------------------------------------|------------------------------------|---------------------|-----------------------------------------------|
| 0.0 - 0.5       | \$1,202,492.90                            | \$0.00                             | 0.00000             | 100.00                                        |
| 0.5 - 1.5       | \$1,122,686.13                            | \$0.00                             | 0.00000