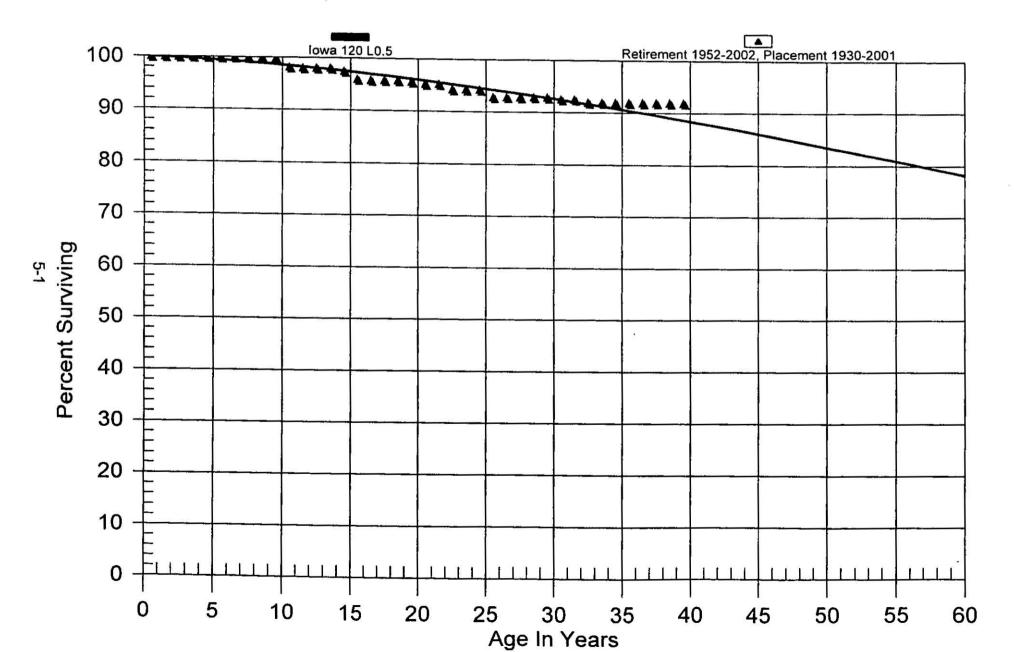

age of 27.9 years, were analyzed via the Retirement Rate Method and produced an Iowa 25-R1.5 life and curve. Application of the recommended life and curve to the Company's current surviving investment produces an average remaining life of 13.4 years.

An analysis of the Company's salvage experience relative to retirements from this account was studied for the period 1963-2002. This analysis identified that only limited levels of salvage have been received relative to previous retirements from this account. Accordingly, future net salvage is estimated at zero (0) percent, and the resulting recommended remaining life depreciation rate is 2.75 percent.

Charnas

## Louisville Gas & Electric - Gas Div.

## All Divisions 351.20 COMPRESSOR STATION STRUCTURES Original And Smooth Survivor Curves



# Louisville Gas & Electric - Gas Div. All Divisions 351.20 COMPRESSOR STATION STRUCTURES

### Observed Life Table

Retirement Expr. 1952 TO 2002 Placement Years 1930 TO 2001

| Age<br>Interval | \$ Surviving At Beginning of Age Interval | \$ Retired<br>During The<br>Age Interval | Retirement<br>Ratio | % Surviving A<br>Beginning of<br>Age Interval |
|-----------------|-------------------------------------------|------------------------------------------|---------------------|-----------------------------------------------|
| 0.0 - 0.5       | \$991,260.34                              | \$0.00                                   | 0.00000             | 100.00                                        |
| 0.5 - 1.5       | \$1,006,813.34                            | \$228.00