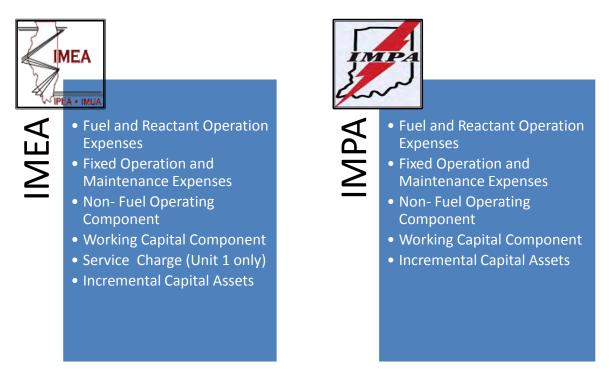

t) was sold to IMPA.

The IMEA Agreement and the IMPA Agreement provide each agency with rights of first refusal to participate in ownership of a second coal-fired generating unit at the Trimble County site. In anticipation of constructing Trimble County Unit 2 (TC2), LG&E and Kentucky Utilities Company (KU) signed the Unit 2 Participation Agreement in February 2004. It provided for joint ownership of TC2, a 760-MW unit, with IMEA and IMPA. Collectively, LG&E and KU own 75 percent of TC2, which is split 19 percent to LG&E and 81 percent to KU. IMEA and IMPA have the same ownership interests in TC2 as they do in TC1.

The Participation Agreements allow LG&E and KU to allocate to IMEA and IMPA certain costs related to TC Units 1 and 2. The major cost allocation categories are listed below.



For the twelve months ended June 30, 2011, total net billings to IMEA and IMPA, including power purchased and sold, totaled \$63,080,851.

Bills are prepared by the Cash Management department monthly, based on input provided by Property Accounting, Fuels Accounting, Regulatory Accounting and Reporting, and Revenue Accounting.

#### **Auditing Procedures Performed**

#### **Review of IMEA and IMPA Billings**

Four months of IMEA/IMPA billings were randomly selected for review. These billings included amounts for both TC1 and TC2.

For October, May, and June, billings were recalculated and agreed to the supporting documentation provided by Cash Management.

April's bill was selected for in-depth review. Meetings were held with contributors to gain an understanding of their role in the bill