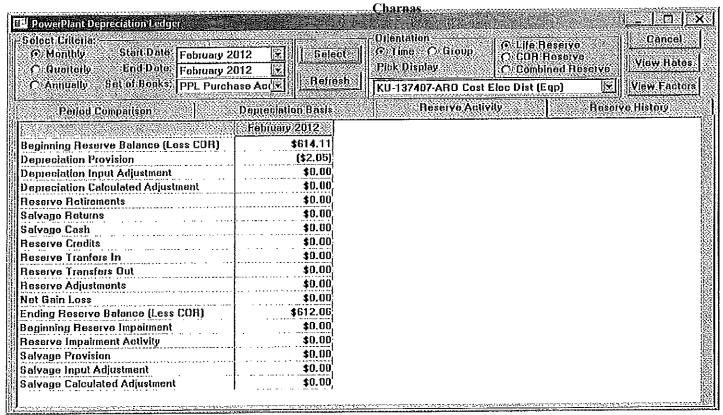

|
| leserve Impairment Activity                           | \$0.00             |                             |                                    |              |
| alvage Provision                                      | \$0.00             |                             |                                    |              |
| alvage Input Adjustment                               | \$0.00             |                             |                                    |              |
| alvage Calculated Adjustment                          | \$0.00             |                             |                                    |              |

Attachment to Response to KU AG-1 Question No. 201 Page 650 of 1022



Attachment to Response to KU AG-1 Question No. 201 Page 651 of 1022



Attachment to Response to KU AG-1 Question No. 201 Page 652 of 1022

| Depr Group Id       | Gl Post Mo Yr | Set Of Books Id       | Begin Reserve        | Depreciation Expense | End Reserve  |
|---------------------|---------------|-----------------------|----------------------|----------------------|--------------|
| -131707-ARO Cost    | 02/2012       | PPL Purchase Accounts | \$103,792.63         | (\$346,55)           | \$103,446,08 |
| J-137407-ARO Cost I | 02/2012       | PPL Purchase Account  | \$614.11             | (\$2,05)             | \$612.06     |
| SE-137407-ARO Cost  | 02/2012       | PPL Purchase Account  | <b>\$44</b> 6.42     | (\$1,38)             | \$445.04     |
| SE-131707-ARO Cost  | 02/2012       | PPL Purchase Accounti | \$112,441.99         | (\$375.43)