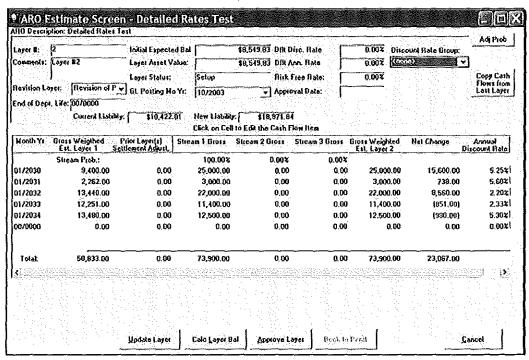

detailed rates is selected, this upward/downward differentiation is calculated on a Month Yr Date basis. Upward estimates will use the inputted detailed rate (by Estimated Settlement Date) to discount the future cash flows increments. The total discounted net change will be the initial expected balance for the layer. There are two options for calculating the discount rates for downward estimates: FIFO and Weighted Average.
    - a. FIFO Same as in i.
    - b. Weighted Average Method Calculates a discount rate for the downward estimate which is a weighted average of the discount rates of the previous layers, with the same estimated settlement date.

Note: The option to use detail rates and the Fifo vs average method is selected on the ARO Details window when initially setting up the ARO.



ARO Estimate Window for Standard Rate Type with Detailed Rates

Annual Discount Rate column is visible. This is the discount rate for the estimated settlement date (Month Yr.)

The Discount Rate Group Listbox displays all uploaded discount rate groups. These are sets of Detailed Discount Rates by Estimated Settlement Date which are loaded into PowerPlant through the Pre-Processor. When a Discount Rate Group is selected, the Annual Discount Rate will be populated with the discount rates from that group.

- 2) (Simple) Weighted Average The fundamental concept of this approach is that all the liability is held on a single layer, thus, accreting at a single discount rate. This discount rate is determined by the following logic:
  - i. If the sum of all the cash flow items (independent of Mon