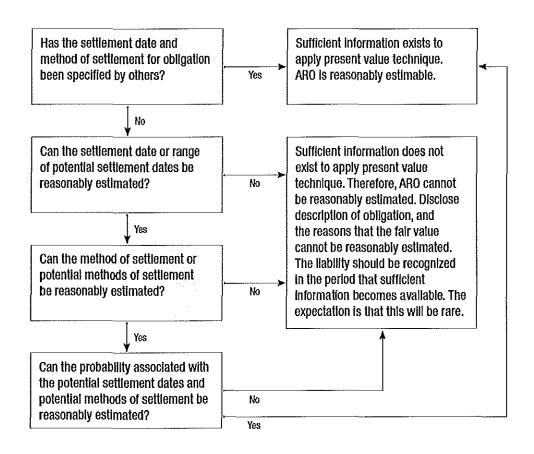

## LKE

#### 5) Asset Retirement Obligations

LKE is required to recognize a liability for legal obligations associated with the retirement of long-lived assets. The initial obligation is measured at its estimated fair value. A conditional ARO must be recognized when incurred if the fair-value of the ARO can be reasonably estimated. An equivalent amount is recorded as an increase in the value of the capitalized asset and allocated to expense over the useful life of the asset. Until the obligation is settled, the liability is increased, through the recognition of accretion expense in the Consolidated Statements of Income, for changes in the obligation due to the passage of time. LKE's estimated costs of removal for all assets are recovered in rates as a component of depreciation. Since the costs of removal are collected in rates-prior to payment of such costs, the accrual for these costs of removal is classified as a regulatory liability. The regulatory liability is relieved as costs are incurred. The depreciation and accretion expense related to an ARO is recorded as a regulatory asset An offsetting regulatory asset is recognized to reverse the depreciation and accretion expense related to the ARO such that there is no income statement impact. The regulatory asset is relieved when the ARO has been settled. An ARO must be recognized when incurred if the fair value of the ARO can be reasonably estimated. See Note 21, Asset Retirement Obligations, for further information on AROs, to the Financial Statements for ARO disclosures:

In determining AROs, management must make significant judgments and estimates to calculate fair value. Fair value is developed using an expected present value technique based on assumptions of market participants that considers estimated retirement costs in current period dollars that are inflated to the anticipated retirement date and then discounted back to the date the ARO was incurred. Changes in assumptions and estimates included within the calculations of the fair value of AROs could result in significantly different results than those identified and recorded in the financial statements. Estimated ARO costs and settlement dates, which affect the carrying value of various AROs and the related assets, are reviewed periodically to ensure that any material changes are incorporated into the estimate of the obligations. Any change to the capitalized asset is amortized over the remaining life of the associated long-lived asset.

At December 31, 2011, LKE had AROs totaling \$7,777118 million recorded on the Balance Sheet. Of the total amount, \$7,77774 million, or 777763%, relates to LKE's ash ponds, and landfills and natural gas mains. The most significant assumptions surrounding AROs are the forecasted retirement costs, the discount rates and the inflation rates. A variance in the forecasted retirement costs, the discount rates could have a significant impact on the ARO liabilities.

The following chart reflects the sensitivities related to LKE's ARO liabilities for ash ponds-and, landfills and natural gas mains as of December 31, 2011:

|                 | Change in Assumption | Impact on ARO Liability             |
|-----------------|----------------------|-------------------------------------|
| Retirement Cost | 10% (10%)7777%       | <u>\$7/\$(7).</u> 7 <del>,777</del> |
| Discount Rate   | 0.25% (0.25%)7777%   | <u>\$(4)/\$1.7,777</u>              |
| Inflation Rate  | 0.25% (0.25%)7777%   | <u>\$4/\$(4)</u> <del>7,777</del>   |