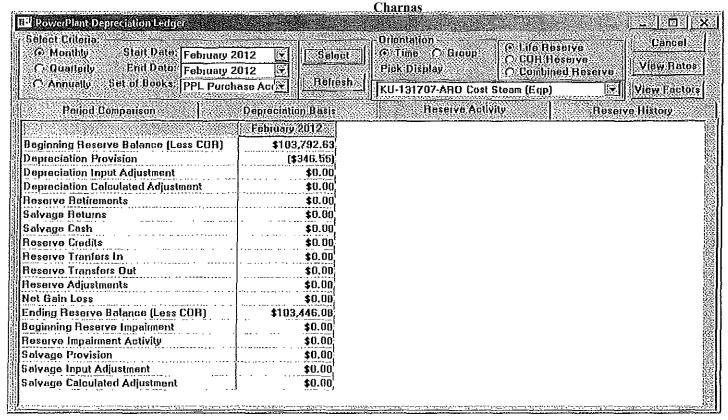

|                             |                                    |              |
| leserve Impairment Activity                           | \$0.00             |                             |                                    |              |
| alvage Provision                                      | \$0.00             |                             |                                    |              |
| alvage Input Adjustment                               | \$0.00             |                             |                                    |              |
| alvage Calculated Adjustment                          | \$0.00             |                             |                                    |              |

Attachment to Response to KU AG-1 Question No. 201 Page 650 of 1022



Attachment to Response to KU AG-1 Question No. 201 Page 651 of 1022



Attachment to Response to KU AG-1 Question No. 201 Page 652 of 1022

| Depr Group Id       | Gl Post Mo Yr | Set Of Books Id       | Begin Reserve        | Depreciation Expense | End Reserve  |
|---------------------|---------------|-----------------------|----------------------|----------------------|--------------|
| -131707-ARO Cost    | 02/2012       | PPL Purchase Accounts | \$103,792.63         | (\$346,55)           | \$103,446,08 |
| J-137407-ARO Cost I | 02/2012       | PPL Purchase Account  | \$614.11             | (\$2,05)             | \$612.06     |
| SE-137407-ARO Cost  | 02/2012       | PPL Purchase Account  | <b>\$44</b> 6.42     | (\$1,38)             | \$445.04     |
| SE-131707-ARO Cost  | 02/2012