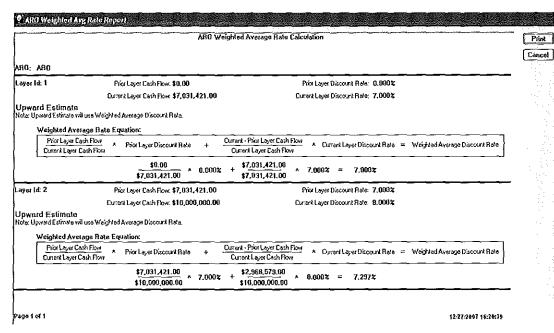

nt rate. This discount rate is determined by the following logic:
  - i. If the sum of all the cash flow items (independent of Month Yr) is equal to or less than the previous layer, the new layer is considered to be "downward," and the prior layer's Current Layer Weighted Average Rate that was derived is used as the discount rate.
  - ii. If the sum of the cash flow items is greater than the previous layer, the layer is considered to be an "upward estimate". For upward layers, PowerPlant will determine the discount rate by weighting the sum of the remaining cash flows/discount rate for prior layers, plus the difference between remaining cash flows weighted by the new rate. The "Rate Report" button will show the calculations used by PowerPlant to derive the Weighted Average Rate by layer.



ARO Estimate Window - Weighted Average Rate Type Rate Report

- iii. This Weighted Average Rate will be used to determine the present value of the future cash flows, and ultimately the new liability of the entire ARO.
- iv. The initial expected balance will be calculated based on the difference between the Current Liability and the New Liability.
- v. This methodology also allows for the user to input discount rates by Month Yr. PowerPlant will calculate the weighted average rate (internal to the new layer) by simply weighting the cash flow amounts and discount rates by time period.



ARO Estimate Window - Simple Weighted Average Rate Type

3) Time Average – The Time Average rate is similar to the Average rate method except that it takes into account the discount rates in determining th