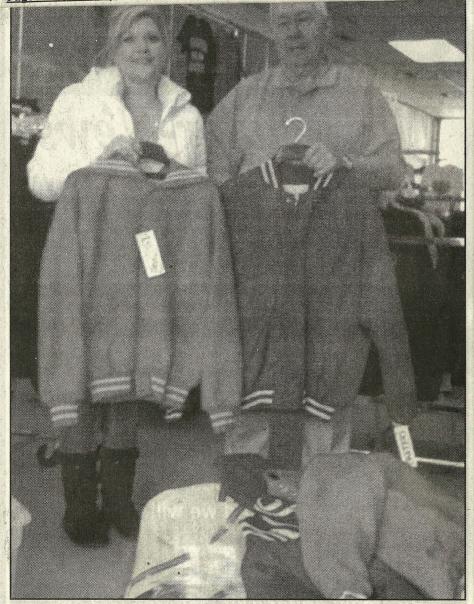

Page B-10, January 24, 2012, Leader-News

Dick Kirtley, owner of Fantastics Screen Printing and Embroidery, recently donated more than 100 school jackets to the Youth Service Centers at Muhlenberg North and South Middle schools. Jenny Jenkins from MNMS accepted the jackets, which were in the traditional MNMS and MSMS colors.