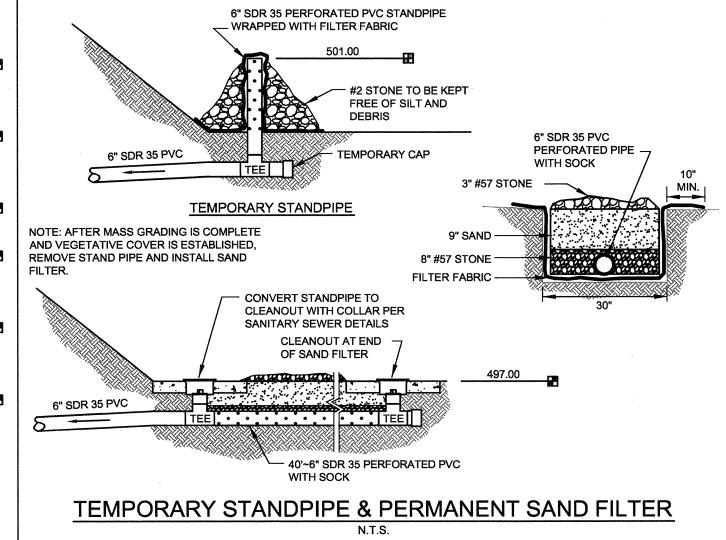

# INDEX OF DRAWINGS

| DWG NO               | DESCRIPTION                                                                                                                        |
|----------------------|------------------------------------------------------------------------------------------------------------------------------------|
| SHEET NO.            | GENERAL                                                                                                                            |
| G-00-001             | COVER                                                                                                                              |
| G-00-002             | INDEX OF DRAWINGS I                                                                                                                |
| G-00-003<br>G-00-004 | INDEX OF DRAWINGS II NOTES, SYMBOLS, AND ABBREVIATIONS                                                                             |
| SHEET NO.            | DEMOLITION                                                                                                                         |
| D-01-101             | SITE DEMOLITION PLAN                                                                                                               |
| D-03-101             | EXISTING FLOCCULATION AND SEDIMENTATION DEMO - PLAN                                                                                |
| D-03-301             | EXISTING FLOCCULATION AND SEDIMENTATION DEMO - SECTIONS I                                                                          |
| D-03-302             | EXISTING FLOCCULATION AND SEDIMENTATION DEMO - SECTIONS II                                                                         |
| D-07-101             | RESIDUALS PUMP STATION DEMOLITION - PLANS AND SECTION                                                                              |
| D-08-101             | FILTER BUILDING PIPE GALLERY - PARTIAL PLANS                                                                                       |
| D-08-102             | FILTER BUILDING PIPE GALLERY - PARTIAL PLANS / UV RELOCATION                                                                       |
| D-08-301             | FILTER BUILDING PIPE GALLERY - SECTIONS                                                                                            |
| SHEET NO.            | CIVIL                                                                                                                              |
| C-00-001             | NOTES, SYMBOLS, AND ABBREVIATIONS                                                                                                  |
| C-01-101             | SITE LOCATION PLAN                                                                                                                 |
| C-01-102             | SITE GRADING PLAN                                                                                                                  |
| C-01-103             | LANDSCAPING PLAN                                                                                                                   |
| C-01-104             | SITE FENCING PLAN                                                                                                                  |
| C-01-105             | EROSION CONTROL PLAN                                                                                                               |
| C-01-301             | RETAINING WALL PROFILES                                                                                                            |
| C-01-501             | SITE DETAILS                                                                                                                       |
| C-01-502             | EROSION CONTROL DETAILS                                                                                                            |
| C-01-503             | LANDSCAPING DETAILS AND NOTES                                                                                                      |
| C-01-504             | RETAINING WALL DETAILS                                                                                                             |
| C-02-101             | SITE PIPING PLAN                                                                                                                   |
| C-02-301             | YARD PIPING PROFILES - RAW WATER  YARD PIPING PROFILES - FILTER TO WASTE RETURN                                                    |
| C-02-302             | YARD PIPING PROFILES - FILTER TO WASTE RETURN  YARD PIPING PROFILES - SANITARY AND PRETREATMENT RESIDUALS                          |
| C-02-303             | YARD PIPING PROFILES - SANITARY AND PRETREATMENT RESIDUALS  YARD PIPING PROFILES - PRETREATMENT DRAIN                              |
| C-02-304<br>C-02-305 | YARD PIPING PROFILES - FILTER INFLUENT                                                                                             |
| C-02-306             | YARD PIPING PROFILES - FILTER OVERFLOW                                                                                             |
| C-02-307             | YARD PIPING PROFILES - GAC FEED PUMP STATION SUPPLY                                                                                |
| C-02-308             | YARD PIPING PROFILES - GAC FEED PUMP STATION OVERFLOW                                                                              |
| C-02-309             | YARD PIPING PROFILES - GAC SUPPLY                                                                                                  |
| C-02-310             | YARD PIPING PROFILES - GAC/UV TREATED WATER                                                                                        |
| C-02-311             | YARD PIPING PROFILES - SECONDARY GAC BACKWASH SUPPLY                                                                               |
| C-02-312             | YARD PIPING - STORM SEWERS                                                                                                         |
| C-02-313             | YARD PIPING PROFILES - STORM SEWER PROFILES I                                                                                      |
| C-02-314             | YARD PIPING PROFILES - STORM SEWER PROFILES II                                                                                     |
| C-02-315             | YARD PIPING PROFILES - CHEMICAL FEED                                                                                               |
| C-10-501             | TYPICAL SECTIONS, PAVEMENT, AND HANDRAIL DETAILS                                                                                   |
| C-10-502             | STORM SEWER DETAILS                                                                                                                |
| C-10-503             | DETAILS I                                                                                                                          |
| C-10-504<br>C-10-505 | DETAILS III                                                                                                                        |
| SHEET NO.            | MECHANICAL                                                                                                                         |
| M-00-001             | HYDRAULIC PROFILE                                                                                                                  |
| M-00-002             | NOTES, SYMBOLS, AND ABBREVIATIONS                                                                                                  |
| M-05-101             | GAC FEED PUMP STATION - PLANS AT EL. 524.50 AND EL. 509.00                                                                         |
| M-05-102             | GAC FEED PUMP STATION - BRIDGECRANE PLAN                                                                                           |
| M-05-301             | GAC FEED PUMP STATION - SECTIONS                                                                                                   |
| M-05-302             | GAC FEED PUMP STATION - BRIDGECRANE SECTIONS                                                                                       |
| M-05-102A            | GAC FEED PUMP STATION - ALT. BID No. 1 SKYLIGHT ACCESS                                                                             |
| M-06-101             | PT / GAC BUILDING PLAN AT EL. 504.00                                                                                               |
| M-06-102             | PT / GAC BUILDING PLAN AT EL. 524.00                                                                                               |
| M-06-103             | PT / GAC BUILDING PLAN AT EL. 537.00                                                                                               |
| M-06-301             | PT / GAC BUILDING SECTIONS I                                                                                                       |
| M-06-302             | PT / GAC BUILDING SECTIONS II                                                                                                      |
| M-06-303             | PT / GAC BUILDING SECTIONS III PT / GAC BUILDING - EQ BASIN SECTIONS                                                               |
| M-06-304             | PT / GAC BUILDING - EQ BASIN SECTIONS  PT / GAC BUILDING - GAC SECTIONS I                                                          |
| M-06-305<br>M-06-306 | PT / GAC BUILDING - GAC SECTIONS II                                                                                                |
| M-06-306<br>M-06-307 | PT / GAC BUILDING - GAC SECTIONS III                                                                                               |
| M-06-307<br>M-06-308 | PT / GAC BUILDING - GAC SECTIONS IV                                                                                                |
|                      | GAC PRESSURE VESSEL SYSTEM - PLANS & SECTIONS DETAIL OPTION 1                                                                      |
| 1/1-(11/2-1/1)       | GAC PRESSURE VESSEL SYSTEM - PLANS & SECTIONS DETAIL OF HOW 1                                                                      |
| M-06-501<br>M-06-502 | W. 2224 . 22 22 10 181 . 1 12 21 824 CA CALLEST 1 12 1 844 CA CALLEST 1 12 1 844 CA CALLEST 1 12 1 1 1 1 1 1 1 1 1 1 1 1 1 1 1 1 1 |
| M-06-502             |                                                                                                                                    |
|                      | PT / GAC BUILDING - WATER AND AIR SCHEMATIC FILTER BUILDING PIPE GALLERY - PLANS AT EL. 510.46± AND SECTIONS                       |
| M-06-502<br>M-06-601 | PT / GAC BUILDING - WATER AND AIR SCHEMATIC                                                                                        |