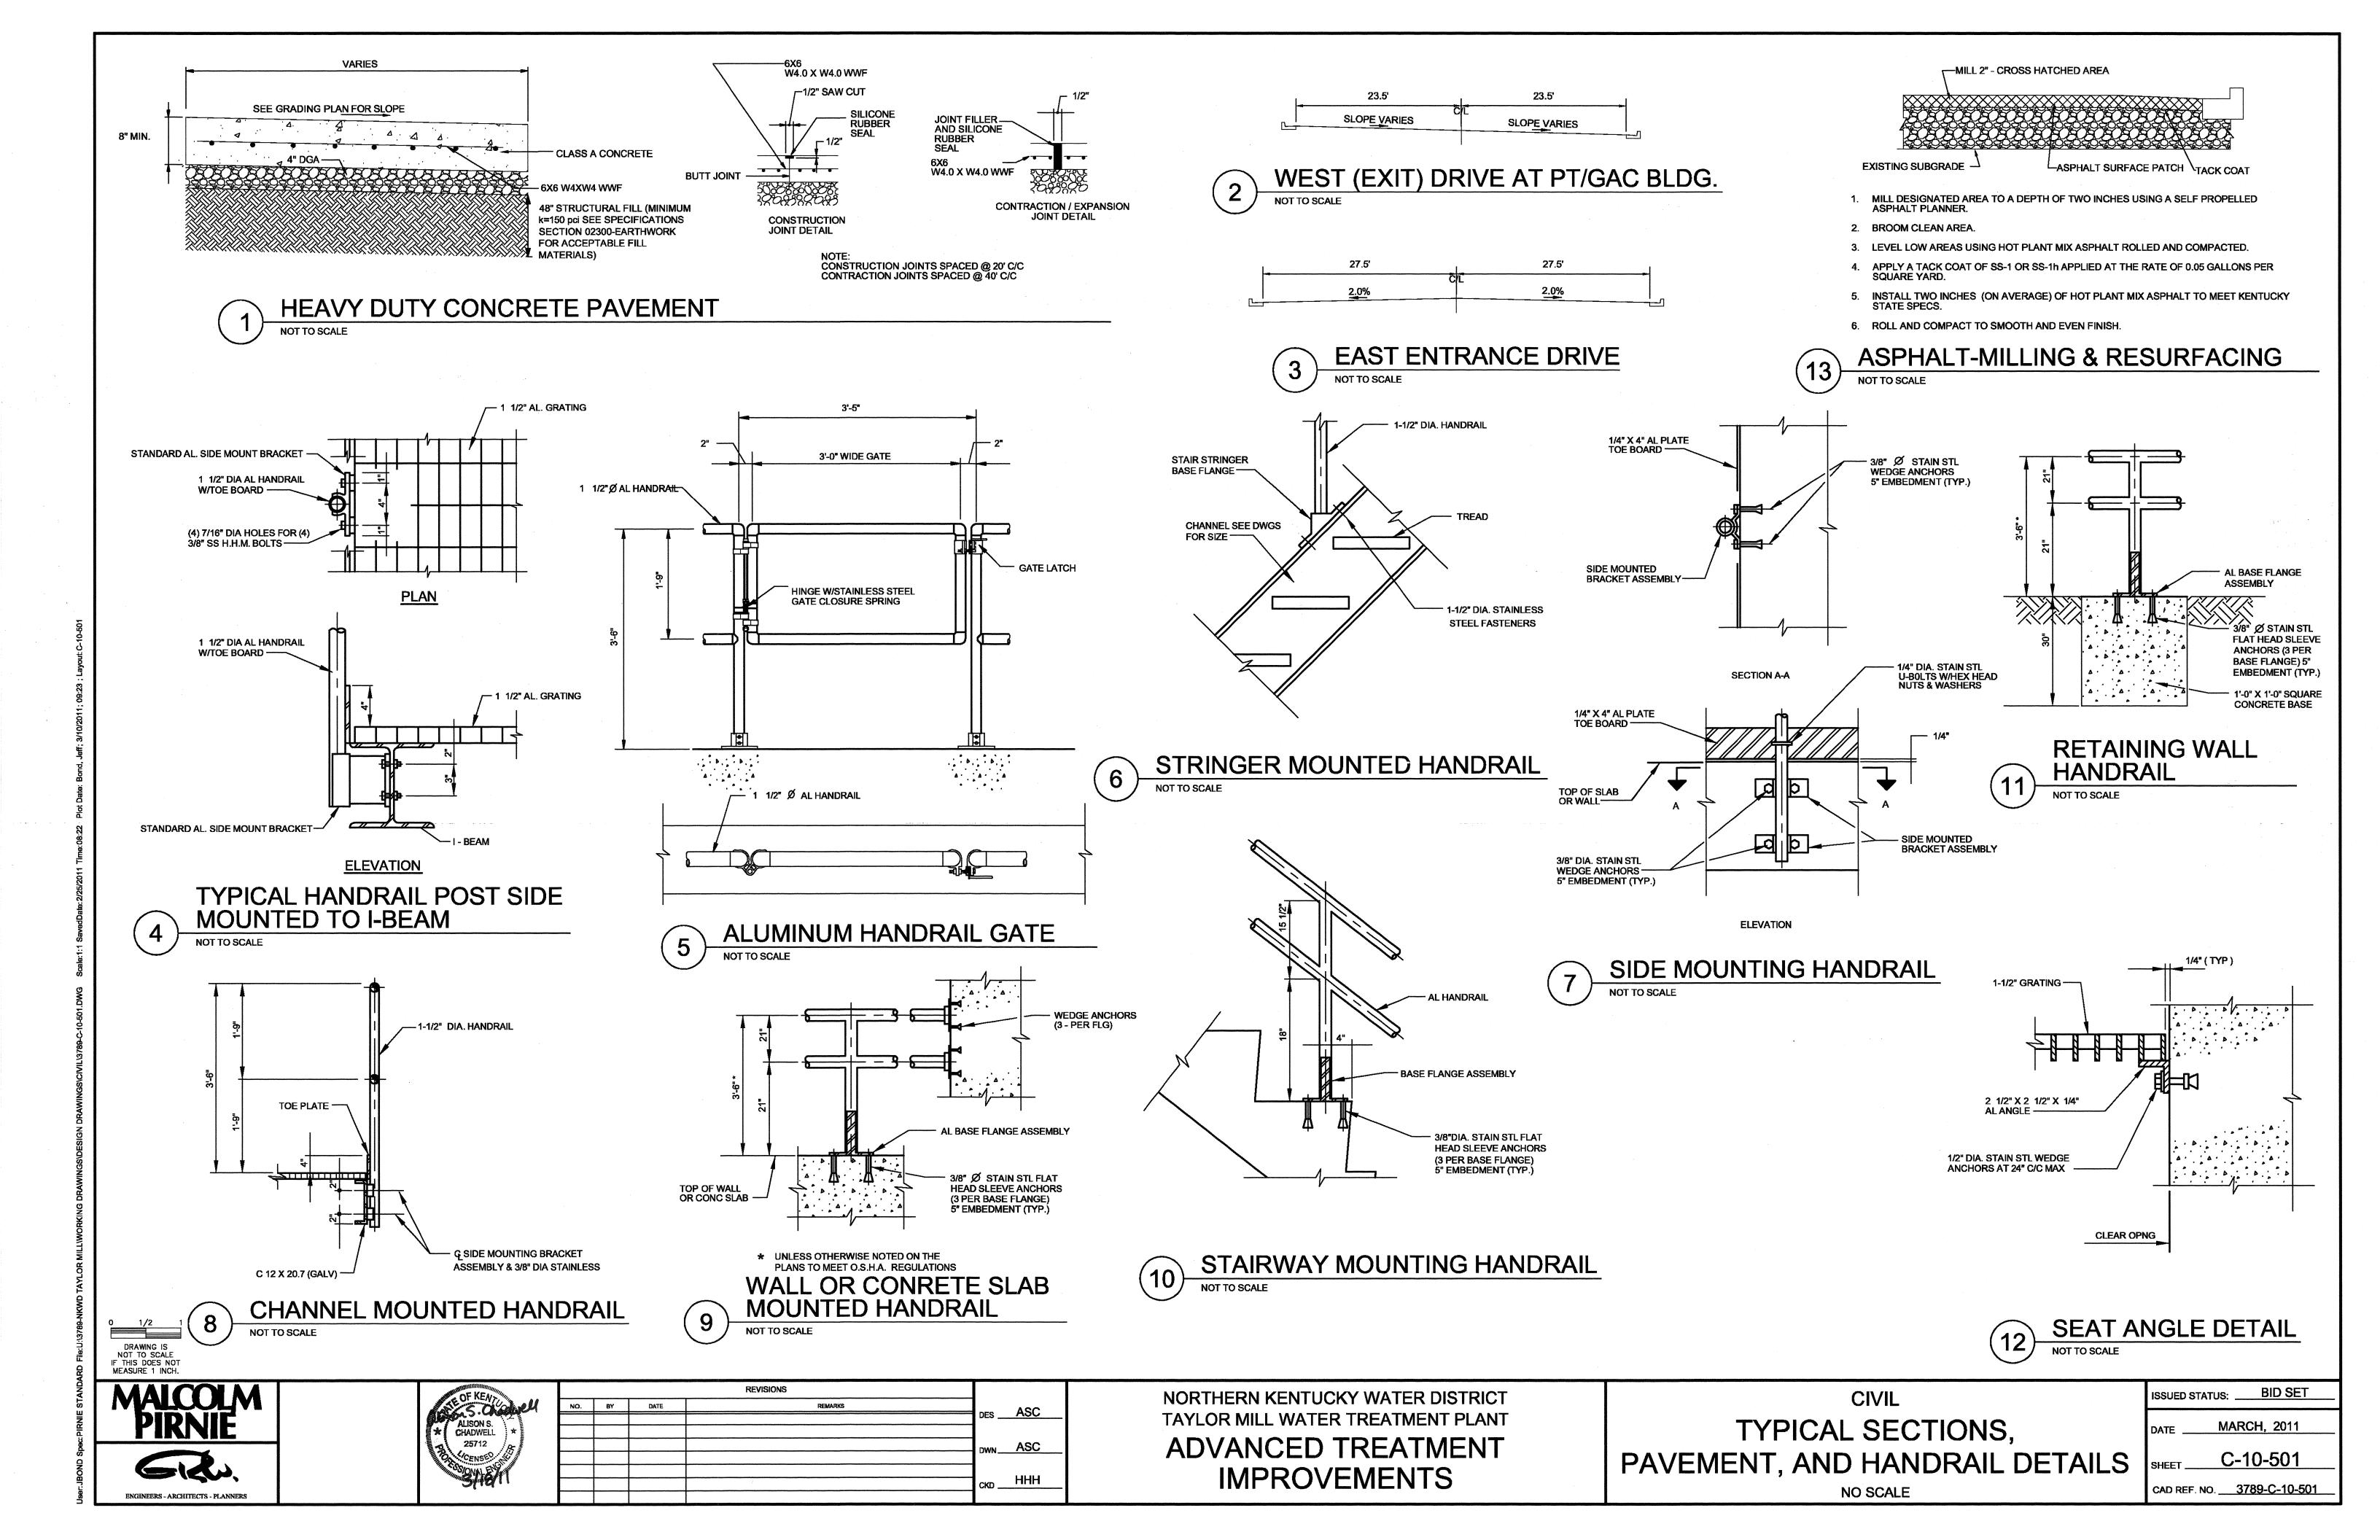

# INDEX OF DRAWINGS

| DWG NO               | DESCRIPTION                                                                                                                        |
|----------------------|------------------------------------------------------------------------------------------------------------------------------------|
| SHEET NO.            | GENERAL                                                                                                                            |
| G-00-001             | COVER                                                                                                                              |
| G-00-002             | INDEX OF DRAWINGS I                                                                                                                |
| G-00-003<br>G-00-004 | INDEX OF DRAWINGS II NOTES, SYMBOLS, AND ABBREVIATIONS                                                                             |
| SHEET NO.            | DEMOLITION                                                                                                                         |
| D-01-101             | SITE DEMOLITION PLAN                                                                                                               |
| D-03-101             | EXISTING FLOCCULATION AND SEDIMENTATION DEMO - PLAN                                                                                |
| D-03-301             | EXISTING FLOCCULATION AND SEDIMENTATION DEMO - SECTIONS I                                                                          |
| D-03-302             | EXISTING FLOCCULATION AND SEDIMENTATION DEMO - SECTIONS II                                                                         |
| D-07-101             | RESIDUALS PUMP STATION DEMOLITION - PLANS AND SECTION                                                                              |
| D-08-101             | FILTER BUILDING PIPE GALLERY - PARTIAL PLANS                                                                                       |
| D-08-102             | FILTER BUILDING PIPE GALLERY - PARTIAL PLANS / UV RELOCATION                                                                       |
| D-08-301             | FILTER BUILDING PIPE GALLERY - SECTIONS                                                                                            |
| SHEET NO.            | CIVIL                                                                                                                              |
| C-00-001             | NOTES, SYMBOLS, AND ABBREVIATIONS                                                                                                  |
| C-01-101             | SITE LOCATION PLAN                                                                                                                 |
| C-01-102             | SITE GRADING PLAN                                                                                                                  |
| C-01-103             | LANDSCAPING PLAN                                                                                                                   |
| C-01-104             | SITE FENCING PLAN                                                                                                                  |
| C-01-105             | EROSION CONTROL PLAN                                                                                                               |
| C-01-301             | RETAINING WALL PROFILES                                                                                                            |
| C-01-501             | SITE DETAILS                                                                                                                       |
| C-01-502             | EROSION CONTROL DETAILS                                                                                                            |
| C-01-503             | LANDSCAPING DETAILS AND NOTES                                                                                                      |
| C-01-504             | RETAINING WALL DETAILS                                                                                                             |
| C-02-101             | SITE PIPING PLAN                                                                                                                   |
| C-02-301             | YARD PIPING PROFILES - RAW WATER  YARD PIPING PROFILES - FILTER TO WASTE RETURN                                                    |
| C-02-302             | YARD PIPING PROFILES - FILTER TO WASTE RETURN  YARD PIPING PROFILES - SANITARY AND PRETREATMENT RESIDUALS                          |
| C-02-303             | YARD PIPING PROFILES - SANITARY AND PRETREATMENT RESIDUALS  YARD PIPING PROFILES - PRETREATMENT DRAIN                              |
| C-02-304<br>C-02-305 | YARD PIPING PROFILES - FILTER INFLUENT                                                                                             |
| C-02-306             | YARD PIPING PROFILES - FILTER OVERFLOW                                                                                             |
| C-02-307             | YARD PIPING PROFILES - GAC FEED PUMP STATION SUPPLY                                                                                |
| C-02-308             | YARD PIPING PROFILES - GAC FEED PUMP STATION OVERFLOW                                                                              |
| C-02-309             | YARD PIPING PROFILES - GAC SUPPLY                                                                                                  |
| C-02-310             | YARD PIPING PROFILES - GAC/UV TREATED WATER                                                                                        |
| C-02-311             | YARD PIPING PROFILES - SECONDARY GAC BACKWASH SUPPLY                                                                               |
| C-02-312             | YARD PIPING - STORM SEWERS                                                                                                         |
| C-02-313             | YARD PIPING PROFILES - STORM SEWER PROFILES I                                                                                      |
| C-02-314             | YARD PIPING PROFILES - STORM SEWER PROFILES II                                                                                     |
| C-02-315             | YARD PIPING PROFILES - CHEMICAL FEED                                                                                               |
| C-10-501             | TYPICAL SECTIONS, PAVEMENT, AND HANDRAIL DETAILS                                                                                   |
| C-10-502             | STORM SEWER DETAILS                                                                                                                |
| C-10-503             | DETAILS I                                                                                                                          |
| C-10-504<br>C-10-505 | DETAILS III                                                                                                                        |
| SHEET NO.            | MECHANICAL                                                                                                                         |
| M-00-001             | HYDRAULIC PROFILE                                                                                                                  |
| M-00-002             | NOTES, SYMBOLS, AND ABBREVIATIONS                                                                                                  |
| M-05-101             | GAC FEED PUMP STATION - PLANS AT EL. 524.50 AND EL. 509.00                                                                         |
| M-05-102             | GAC FEED PUMP STATION - BRIDGECRANE PLAN                                                                                           |
| M-05-301             | GAC FEED PUMP STATION - SECTIONS                                                                                                   |
| M-05-302             | GAC FEED PUMP STATION - BRIDGECRANE SECTIONS                                                                                       |
| M-05-102A            | GAC FEED PUMP STATION - ALT. BID No. 1 SKYLIGHT ACCESS                                                                             |
| M-06-101             | PT / GAC BUILDING PLAN AT EL. 504.00                                                                                               |
| M-06-102             | PT / GAC BUILDING PLAN AT EL. 524.00                                                                                               |
| M-06-103             | PT / GAC BUILDING PLAN AT EL. 537.00                                                                                               |
| M-06-301             | PT / GAC BUILDING SECTIONS I                                                                                                       |
| M-06-302             | PT / GAC BUILDING SECTIONS II                                                                                                      |
| M-06-303             | PT / GAC BUILDING SECTIONS III PT / GAC BUILDING - EQ BASIN SECTIONS                                                               |
| M-06-304             | PT / GAC BUILDING - EQ BASIN SECTIONS  PT / GAC BUILDING - GAC SECTIONS I                                                          |
| M-06-305<br>M-06-306 | PT / GAC BUILDING - GAC SECTIONS II                                                                                                |
| M-06-306<br>M-06-307 | PT / GAC BUILDING - GAC SECTIONS III                                                                                               |
| M-06-307<br>M-06-308 | PT / GAC BUILDING - GAC SECTIONS IV                                                                                                |
|                      | GAC PRESSURE VESSEL SYSTEM - PLANS & SECTIONS DETAIL OPTION 1                                                                      |
| 1/1-(11/2-1/1)       | GAC PRESSURE VESSEL SYSTEM - PLANS & SECTIONS DETAIL OF HOW 1                                                                      |
| M-06-501<br>M-06-502 | W. 2224 . 22 22 10 181 . 1 12 21 824 CA CALLEST 1 12 1 844 CA CALLEST 1 12 1 844 CA CALLEST 1 12 1 1 1 1 1 1 1 1 1 1 1 1 1 1 1 1 1 |
| M-06-502             |                                                                                                                                    |
|                      | PT / GAC BUILDING - WATER AND AIR SCHEMATIC FILTER BUILDING PIPE GALLERY - PLANS AT EL. 510.46± AND SECTIONS                       |
| M-06-502<br>M-06-601 | PT / GAC BUILDING - WATER AND AIR SCHEMATIC                                                                                        |