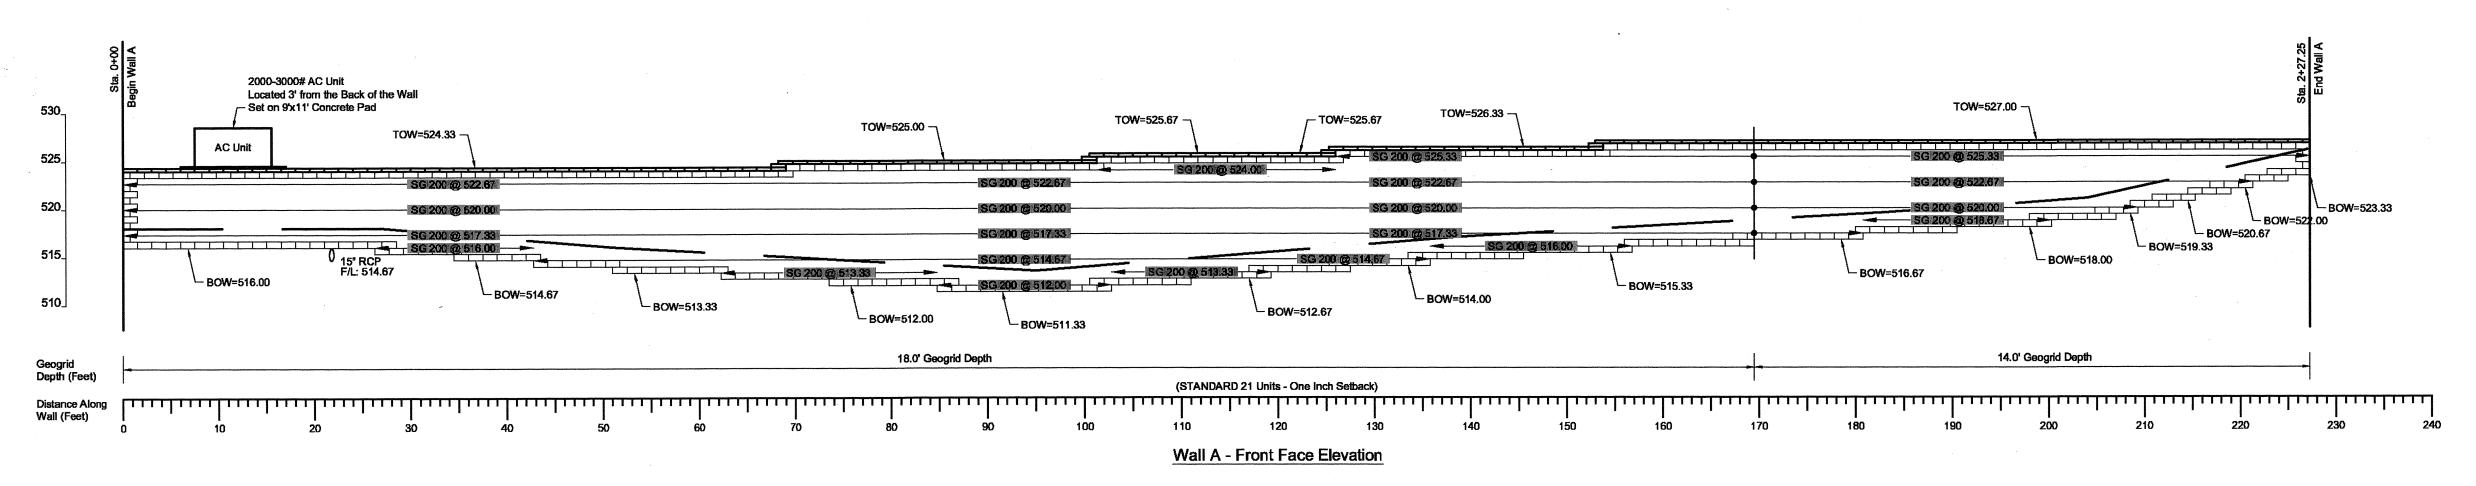

# INDEX OF DRAWINGS

| DWG NO               | DESCRIPTION                                                                                                                        |
|----------------------|------------------------------------------------------------------------------------------------------------------------------------|
| SHEET NO.            | GENERAL                                                                                                                            |
| G-00-001             | COVER                                                                                                                              |
| G-00-002             | INDEX OF DRAWINGS I                                                                                                                |
| G-00-003<br>G-00-004 | INDEX OF DRAWINGS II NOTES, SYMBOLS, AND ABBREVIATIONS                                                                             |
| SHEET NO.            | DEMOLITION                                                                                                                         |
| D-01-101             | SITE DEMOLITION PLAN                                                                                                               |
| D-03-101             | EXISTING FLOCCULATION AND SEDIMENTATION DEMO - PLAN                                                                                |
| D-03-301             | EXISTING FLOCCULATION AND SEDIMENTATION DEMO - SECTIONS I                                                                          |
| D-03-302             | EXISTING FLOCCULATION AND SEDIMENTATION DEMO - SECTIONS II                                                                         |
| D-07-101             | RESIDUALS PUMP STATION DEMOLITION - PLANS AND SECTION                                                                              |
| D-08-101             | FILTER BUILDING PIPE GALLERY - PARTIAL PLANS                                                                                       |
| D-08-102             | FILTER BUILDING PIPE GALLERY - PARTIAL PLANS / UV RELOCATION                                                                       |
| D-08-301             | FILTER BUILDING PIPE GALLERY - SECTIONS                                                                                            |
| SHEET NO.            | CIVIL                                                                                                                              |
| C-00-001             | NOTES, SYMBOLS, AND ABBREVIATIONS                                                                                                  |
| C-01-101             | SITE LOCATION PLAN                                                                                                                 |
| C-01-102             | SITE GRADING PLAN                                                                                                                  |
| C-01-103             | LANDSCAPING PLAN                                                                                                                   |
| C-01-104             | SITE FENCING PLAN                                                                                                                  |
| C-01-105             | EROSION CONTROL PLAN                                                                                                               |
| C-01-301             | RETAINING WALL PROFILES                                                                                                            |
| C-01-501             | SITE DETAILS                                                                                                                       |
| C-01-502             | EROSION CONTROL DETAILS                                                                                                            |
| C-01-503             | LANDSCAPING DETAILS AND NOTES                                                                                                      |
| C-01-504             | RETAINING WALL DETAILS                                                                                                             |
| C-02-101             | SITE PIPING PLAN                                                                                                                   |
| C-02-301             | YARD PIPING PROFILES - RAW WATER  YARD PIPING PROFILES - FILTER TO WASTE RETURN                                                    |
| C-02-302             | YARD PIPING PROFILES - FILTER TO WASTE RETURN  YARD PIPING PROFILES - SANITARY AND PRETREATMENT RESIDUALS                          |
| C-02-303             | YARD PIPING PROFILES - SANITARY AND PRETREATMENT RESIDUALS  YARD PIPING PROFILES - PRETREATMENT DRAIN                              |
| C-02-304<br>C-02-305 | YARD PIPING PROFILES - FILTER INFLUENT                                                                                             |
| C-02-306             | YARD PIPING PROFILES - FILTER OVERFLOW                                                                                             |
| C-02-307             | YARD PIPING PROFILES - GAC FEED PUMP STATION SUPPLY                                                                                |
| C-02-308             | YARD PIPING PROFILES - GAC FEED PUMP STATION OVERFLOW                                                                              |
| C-02-309             | YARD PIPING PROFILES - GAC SUPPLY                                                                                                  |
| C-02-310             | YARD PIPING PROFILES - GAC/UV TREATED WATER                                                                                        |
| C-02-311             | YARD PIPING PROFILES - SECONDARY GAC BACKWASH SUPPLY                                                                               |
| C-02-312             | YARD PIPING - STORM SEWERS                                                                                                         |
| C-02-313             | YARD PIPING PROFILES - STORM SEWER PROFILES I                                                                                      |
| C-02-314             | YARD PIPING PROFILES - STORM SEWER PROFILES II                                                                                     |
| C-02-315             | YARD PIPING PROFILES - CHEMICAL FEED                                                                                               |
| C-10-501             | TYPICAL SECTIONS, PAVEMENT, AND HANDRAIL DETAILS                                                                                   |
| C-10-502             | STORM SEWER DETAILS                                                                                                                |
| C-10-503             | DETAILS I                                                                                                                          |
| C-10-504<br>C-10-505 | DETAILS III                                                                                                                        |
| SHEET NO.            | MECHANICAL                                                                                                                         |
| M-00-001             | HYDRAULIC PROFILE                                                                                                                  |
| M-00-002             | NOTES, SYMBOLS, AND ABBREVIATIONS                                                                                                  |
| M-05-101             | GAC FEED PUMP STATION - PLANS AT EL. 524.50 AND EL. 509.00                                                                         |
| M-05-102             | GAC FEED PUMP STATION - BRIDGECRANE PLAN                                                                                           |
| M-05-301             | GAC FEED PUMP STATION - SECTIONS                                                                                                   |
| M-05-302             | GAC FEED PUMP STATION - BRIDGECRANE SECTIONS                                                                                       |
| M-05-102A            | GAC FEED PUMP STATION - ALT. BID No. 1 SKYLIGHT ACCESS                                                                             |
| M-06-101             | PT / GAC BUILDING PLAN AT EL. 504.00                                                                                               |
| M-06-102             | PT / GAC BUILDING PLAN AT EL. 524.00                                                                                               |
| M-06-103             | PT / GAC BUILDING PLAN AT EL. 537.00                                                                                               |
| M-06-301             | PT / GAC BUILDING SECTIONS I                                                                                                       |
| M-06-302             | PT / GAC BUILDING SECTIONS II                                                                                                      |
| M-06-303             | PT / GAC BUILDING SECTIONS III PT / GAC BUILDING - EQ BASIN SECTIONS                                                               |
| M-06-304             | PT / GAC BUILDING - EQ BASIN SECTIONS  PT / GAC BUILDING - GAC SECTIONS I                                                          |
| M-06-305<br>M-06-306 | PT / GAC BUILDING - GAC SECTIONS II                                                                                                |
| M-06-306<br>M-06-307 | PT / GAC BUILDING - GAC SECTIONS III                                                                                               |
| M-06-307<br>M-06-308 | PT / GAC BUILDING - GAC SECTIONS IV                                                                                                |
|                      | GAC PRESSURE VESSEL SYSTEM - PLANS & SECTIONS DETAIL OPTION 1                                                                      |
| 1/1-(11/2-1/1)       | GAC PRESSURE VESSEL SYSTEM - PLANS & SECTIONS DETAIL OF HOW 1                                                                      |
| M-06-501<br>M-06-502 | W. 2224 . 22 22 10 181 . 1 12 21 824 CA CALLEST 1 12 1 844 CA CALLEST 1 12 1 844 CA CALLEST 1 12 1 1 1 1 1 1 1 1 1 1 1 1 1 1 1 1 1 |
| M-06-502             |                                                                                                                                    |
|                      | PT / GAC BUILDING - WATER AND AIR SCHEMATIC FILTER BUILDING PIPE GALLERY - PLANS AT EL. 510.46± AND SECTIONS                       |
| M-06-502<br>M-06-601 | PT / GAC BUILDING - WATER AND AIR SCHEMATIC                                                                                        |