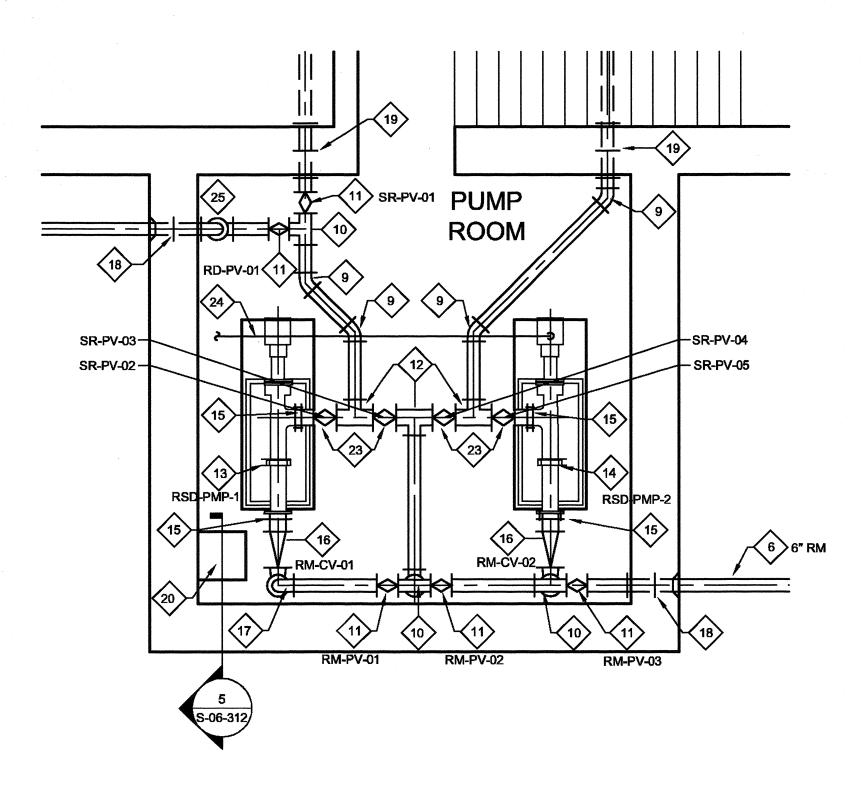

RY TREATMENT KEYNOTES:

- 1. 4'-6" x 3'-0" SLUICE GATE W/HANDWHEEL OPERATOR
- 2. WALL THIMBLE
- 3. 6" MUD VALVE W/HANDWHEEL OPERATOR
- 4. 2' X 2' SUMP
- 5. CONCRETE EQUIPMENT PAD (SEE STRUCTURAL DETAIL, S-00-501)
- 6. 6" DI PIPE
- 7. 6" DI MJ 90° BEND
- 8. 6" DI MJ TEE
- 9. 6" DI 45° BEND
- 10. 6" DI TEE
- 11. 6" PLUG VALVE
- 12. 6" X 8" DI TEE
- 13. RESIDUALS PUMP No. 1
- 14. RESIDUALS PUMP No. 2
- 15. 8" DI FLANGE COUPLING ADAPTER
- 16. 8" CHECK VALVE
- 17. 6" DI 90° BEND
- 18. 6" DI WALL PIPE, FLG X MJ, W/WALL COLLAR, TAPPED FOR STUDS
- 19. 6" DI WALL PIPE, FLG X FLG, W/WALL COLLAR, TAPPED FOR STUDS
- 20. SUMP PUMP
- 21. 6" DI 45° BEND, PE X MJ
- 22. 6" DI MJ 22 1/2° BEND
- 23. 8" PLUG VALVE
- 24. 3/4" POTABLE WATER, SEE SHEET P-06-401 FOR CONTINUATION
- 25. 6" DI 90° BEND, FLG X FLG.











SCALE: 1/8"=1'-0"

| munum <sub>m</sub> |     |    |      |         |      |            |
|--------------------|-----|----|------|---------|------|------------|
| F KEMTURINI        | NO. | BY | DATE | REMARKS |      | MRC        |
| ( Care             |     |    |      |         | DES  | MIXO       |
| YAN C.             |     |    |      |         |      |            |
| 23455              |     |    |      |         | DWN  | <u>JAB</u> |
| . / G ?            |     |    |      |         |      |            |
| ONAL ENGINE        |     |    |      |         | OI/O | RCC        |
| ONAL EN 101        |     |    |      |         | ско  |            |
| ······· • (        |     |    | L    |         | L.,  |            |

NORTHERN KENTUCKY WATER DISTRICT TAYLOR MILL WATER TREATMENT