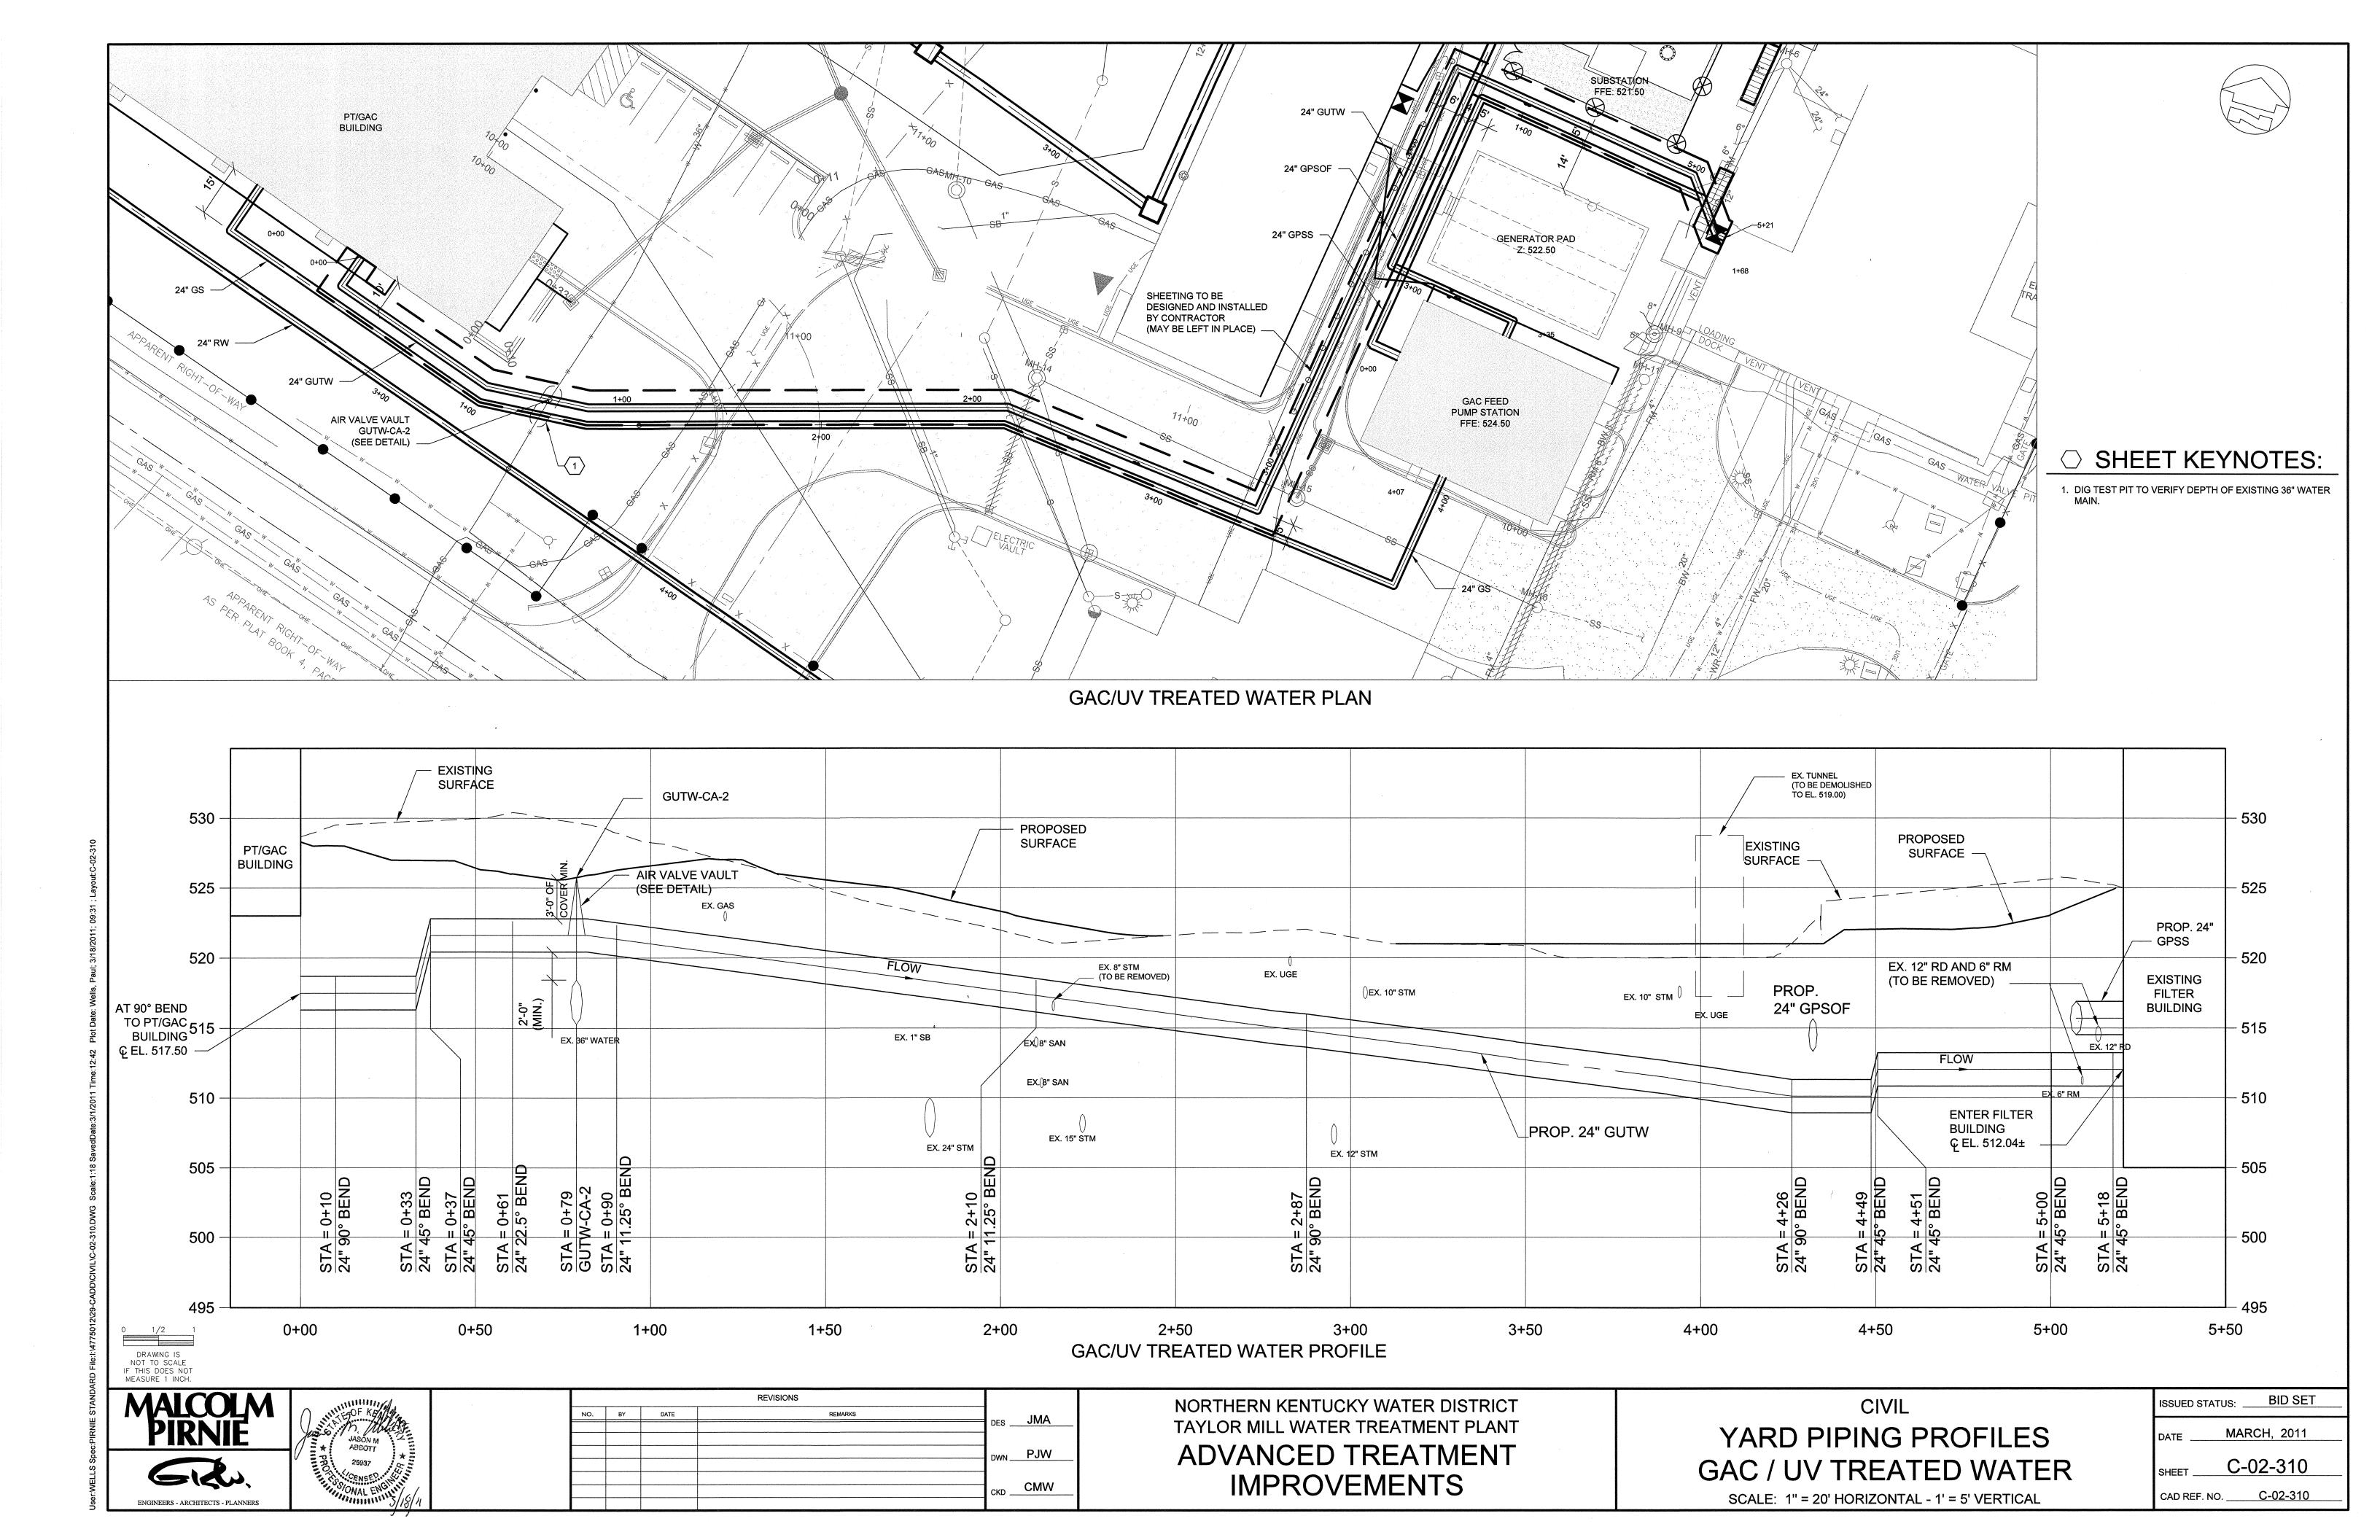

# INDEX OF DRAWINGS

| DWG NO               | DESCRIPTION                                                                                                                        |
|----------------------|------------------------------------------------------------------------------------------------------------------------------------|
| SHEET NO.            | GENERAL                                                                                                                            |
| G-00-001             | COVER                                                                                                                              |
| G-00-002             | INDEX OF DRAWINGS I                                                                                                                |
| G-00-003<br>G-00-004 | INDEX OF DRAWINGS II NOTES, SYMBOLS, AND ABBREVIATIONS                                                                             |
| SHEET NO.            | DEMOLITION                                                                                                                         |
| D-01-101             | SITE DEMOLITION PLAN                                                                                                               |
| D-03-101             | EXISTING FLOCCULATION AND SEDIMENTATION DEMO - PLAN                                                                                |
| D-03-301             | EXISTING FLOCCULATION AND SEDIMENTATION DEMO - SECTIONS I                                                                          |
| D-03-302             | EXISTING FLOCCULATION AND SEDIMENTATION DEMO - SECTIONS II                                                                         |
| D-07-101             | RESIDUALS PUMP STATION DEMOLITION - PLANS AND SECTION                                                                              |
| D-08-101             | FILTER BUILDING PIPE GALLERY - PARTIAL PLANS                                                                                       |
| D-08-102             | FILTER BUILDING PIPE GALLERY - PARTIAL PLANS / UV RELOCATION                                                                       |
| D-08-301             | FILTER BUILDING PIPE GALLERY - SECTIONS                                                                                            |
| SHEET NO.            | CIVIL                                                                                                                              |
| C-00-001             | NOTES, SYMBOLS, AND ABBREVIATIONS                                                                                                  |
| C-01-101             | SITE LOCATION PLAN                                                                                                                 |
| C-01-102             | SITE GRADING PLAN                                                                                                                  |
| C-01-103             | LANDSCAPING PLAN                                                                                                                   |
| C-01-104             | SITE FENCING PLAN                                                                                                                  |
| C-01-105             | EROSION CONTROL PLAN                                                                                                               |
| C-01-301             | RETAINING WALL PROFILES                                                                                                            |
| C-01-501             | SITE DETAILS                                                                                                                       |
| C-01-502             | EROSION CONTROL DETAILS                                                                                                            |
| C-01-503             | LANDSCAPING DETAILS AND NOTES                                                                                                      |
| C-01-504             | RETAINING WALL DETAILS                                                                                                             |
| C-02-101             | SITE PIPING PLAN                                                                                                                   |
| C-02-301             | YARD PIPING PROFILES - RAW WATER  YARD PIPING PROFILES - FILTER TO WASTE RETURN                                                    |
| C-02-302             | YARD PIPING PROFILES - FILTER TO WASTE RETURN  YARD PIPING PROFILES - SANITARY AND PRETREATMENT RESIDUALS                          |
| C-02-303             | YARD PIPING PROFILES - SANITARY AND PRETREATMENT RESIDUALS  YARD PIPING PROFILES - PRETREATMENT DRAIN                              |
| C-02-304<br>C-02-305 | YARD PIPING PROFILES - FILTER INFLUENT                                                                                             |
| C-02-306             | YARD PIPING PROFILES - FILTER OVERFLOW                                                                                             |
| C-02-307             | YARD PIPING PROFILES - GAC FEED PUMP STATION SUPPLY                                                                                |
| C-02-308             | YARD PIPING PROFILES - GAC FEED PUMP STATION OVERFLOW                                                                              |
| C-02-309             | YARD PIPING PROFILES - GAC SUPPLY                                                                                                  |
| C-02-310             | YARD PIPING PROFILES - GAC/UV TREATED WATER                                                                                        |
| C-02-311             | YARD PIPING PROFILES - SECONDARY GAC BACKWASH SUPPLY                                                                               |
| C-02-312             | YARD PIPING - STORM SEWERS                                                                                                         |
| C-02-313             | YARD PIPING PROFILES - STORM SEWER PROFILES I                                                                                      |
| C-02-314             | YARD PIPING PROFILES - STORM SEWER PROFILES II                                                                                     |
| C-02-315             | YARD PIPING PROFILES - CHEMICAL FEED                                                                                               |
| C-10-501             | TYPICAL SECTIONS, PAVEMENT, AND HANDRAIL DETAILS                                                                                   |
| C-10-502             | STORM SEWER DETAILS                                                                                                                |
| C-10-503             | DETAILS I                                                                                                                          |
| C-10-504<br>C-10-505 | DETAILS III                                                                                                                        |
| SHEET NO.            | MECHANICAL                                                                                                                         |
| M-00-001             | HYDRAULIC PROFILE                                                                                                                  |
| M-00-002             | NOTES, SYMBOLS, AND ABBREVIATIONS                                                                                                  |
| M-05-101             | GAC FEED PUMP STATION - PLANS AT EL. 524.50 AND EL. 509.00                                                                         |
| M-05-102             | GAC FEED PUMP STATION - BRIDGECRANE PLAN                                                                                           |
| M-05-301             | GAC FEED PUMP STATION - SECTIONS                                                                                                   |
| M-05-302             | GAC FEED PUMP STATION - BRIDGECRANE SECTIONS                                                                                       |
| M-05-102A            | GAC FEED PUMP STATION - ALT. BID No. 1 SKYLIGHT ACCESS                                                                             |
| M-06-101             | PT / GAC BUILDING PLAN AT EL. 504.00                                                                                               |
| M-06-102             | PT / GAC BUILDING PLAN AT EL. 524.00                                                                                               |
| M-06-103             | PT / GAC BUILDING PLAN AT EL. 537.00                                                                                               |
| M-06-301             | PT / GAC BUILDING SECTIONS I                                                                                                       |
| M-06-302             | PT / GAC BUILDING SECTIONS II                                                                                                      |
| M-06-303             | PT / GAC BUILDING SECTIONS III PT / GAC BUILDING - EQ BASIN SECTIONS                                                               |
| M-06-304             | PT / GAC BUILDING - EQ BASIN SECTIONS  PT / GAC BUILDING - GAC SECTIONS I                                                          |
| M-06-305<br>M-06-306 | PT / GAC BUILDING - GAC SECTIONS II                                                                                                |
| M-06-306<br>M-06-307 | PT / GAC BUILDING - GAC SECTIONS III                                                                                               |
| M-06-307<br>M-06-308 | PT / GAC BUILDING - GAC SECTIONS IV                                                                                                |
|                      | GAC PRESSURE VESSEL SYSTEM - PLANS & SECTIONS DETAIL OPTION 1                                                                      |
| 1/1-(11/2-1/1)       | GAC PRESSURE VESSEL SYSTEM - PLANS & SECTIONS DETAIL OF HOW 1                                                                      |
| M-06-501<br>M-06-502 | W. 2224 . 22 22 10 181 . 1 12 21 824 CA CALLEST 1 12 1 844 CA CALLEST 1 12 1 844 CA CALLEST 1 12 1 1 1 1 1 1 1 1 1 1 1 1 1 1 1 1 1 |
| M-06-502             |                                                                                                                                    |
|                      | PT / GAC BUILDING - WATER AND AIR SCHEMATIC FILTER BUILDING PIPE GALLERY - PLANS AT EL. 510.46± AND SECTIONS                       |
| M-06-502<br>M-06-601 | PT / GAC BUILDING - WATER AND AIR SCHEMATIC                                                                                        |