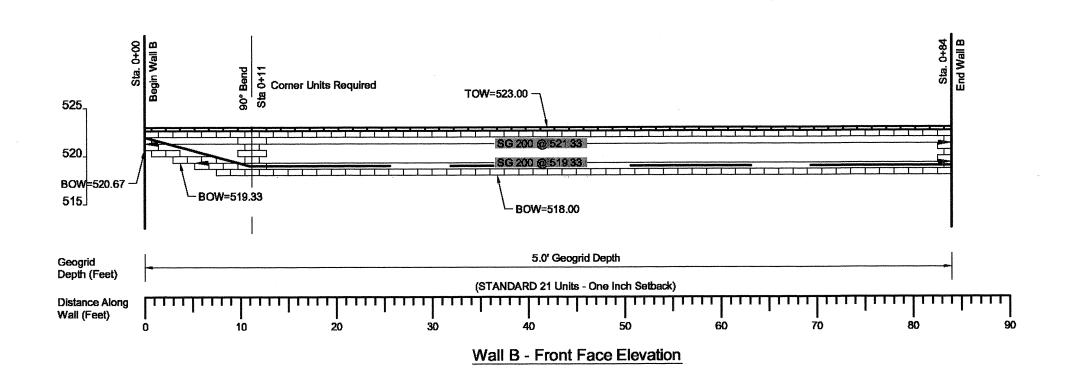

# INDEX OF DRAWINGS

| DWG NO               | DESCRIPTION                                                                                                                        |
|----------------------|------------------------------------------------------------------------------------------------------------------------------------|
| SHEET NO.            | GENERAL                                                                                                                            |
| G-00-001             | COVER                                                                                                                              |
| G-00-002             | INDEX OF DRAWINGS I                                                                                                                |
| G-00-003<br>G-00-004 | INDEX OF DRAWINGS II NOTES, SYMBOLS, AND ABBREVIATIONS                                                                             |
| SHEET NO.            | DEMOLITION                                                                                                                         |
| D-01-101             | SITE DEMOLITION PLAN                                                                                                               |
| D-03-101             | EXISTING FLOCCULATION AND SEDIMENTATION DEMO - PLAN                                                                                |
| D-03-301             | EXISTING FLOCCULATION AND SEDIMENTATION DEMO - SECTIONS I                                                                          |
| D-03-302             | EXISTING FLOCCULATION AND SEDIMENTATION DEMO - SECTIONS II                                                                         |
| D-07-101             | RESIDUALS PUMP STATION DEMOLITION - PLANS AND SECTION                                                                              |
| D-08-101             | FILTER BUILDING PIPE GALLERY - PARTIAL PLANS                                                                                       |
| D-08-102             | FILTER BUILDING PIPE GALLERY - PARTIAL PLANS / UV RELOCATION                                                                       |
| D-08-301             | FILTER BUILDING PIPE GALLERY - SECTIONS                                                                                            |
| SHEET NO.            | CIVIL                                                                                                                              |
| C-00-001             | NOTES, SYMBOLS, AND ABBREVIATIONS                                                                                                  |
| C-01-101             | SITE LOCATION PLAN                                                                                                                 |
| C-01-102             | SITE GRADING PLAN                                                                                                                  |
| C-01-103             | LANDSCAPING PLAN                                                                                                                   |
| C-01-104             | SITE FENCING PLAN                                                                                                                  |
| C-01-105             | EROSION CONTROL PLAN                                                                                                               |
| C-01-301             | RETAINING WALL PROFILES                                                                                                            |
| C-01-501             | SITE DETAILS                                                                                                                       |
| C-01-502             | EROSION CONTROL DETAILS                                                                                                            |
| C-01-503             | LANDSCAPING DETAILS AND NOTES                                                                                                      |
| C-01-504             | RETAINING WALL DETAILS                                                                                                             |
| C-02-101             | SITE PIPING PLAN                                                                                                                   |
| C-02-301             | YARD PIPING PROFILES - RAW WATER  YARD PIPING PROFILES - FILTER TO WASTE RETURN                                                    |
| C-02-302             | YARD PIPING PROFILES - FILTER TO WASTE RETURN  YARD PIPING PROFILES - SANITARY AND PRETREATMENT RESIDUALS                          |
| C-02-303             | YARD PIPING PROFILES - SANITARY AND PRETREATMENT RESIDUALS  YARD PIPING PROFILES - PRETREATMENT DRAIN                              |
| C-02-304<br>C-02-305 | YARD PIPING PROFILES - FILTER INFLUENT                                                                                             |
| C-02-306             | YARD PIPING PROFILES - FILTER OVERFLOW                                                                                             |
| C-02-307             | YARD PIPING PROFILES - GAC FEED PUMP STATION SUPPLY                                                                                |
| C-02-308             | YARD PIPING PROFILES - GAC FEED PUMP STATION OVERFLOW                                                                              |
| C-02-309             | YARD PIPING PROFILES - GAC SUPPLY                                                                                                  |
| C-02-310             | YARD PIPING PROFILES - GAC/UV TREATED WATER                                                                                        |
| C-02-311             | YARD PIPING PROFILES - SECONDARY GAC BACKWASH SUPPLY                                                                               |
| C-02-312             | YARD PIPING - STORM SEWERS                                                                                                         |
| C-02-313             | YARD PIPING PROFILES - STORM SEWER PROFILES I                                                                                      |
| C-02-314             | YARD PIPING PROFILES - STORM SEWER PROFILES II                                                                                     |
| C-02-315             | YARD PIPING PROFILES - CHEMICAL FEED                                                                                               |
| C-10-501             | TYPICAL SECTIONS, PAVEMENT, AND HANDRAIL DETAILS                                                                                   |
| C-10-502             | STORM SEWER DETAILS                                                                                                                |
| C-10-503             | DETAILS I                                                                                                                          |
| C-10-504<br>C-10-505 | DETAILS III                                                                                                                        |
| SHEET NO.            | MECHANICAL                                                                                                                         |
| M-00-001             | HYDRAULIC PROFILE                                                                                                                  |
| M-00-002             | NOTES, SYMBOLS, AND ABBREVIATIONS                                                                                                  |
| M-05-101             | GAC FEED PUMP STATION - PLANS AT EL. 524.50 AND EL. 509.00                                                                         |
| M-05-102             | GAC FEED PUMP STATION - BRIDGECRANE PLAN                                                                                           |
| M-05-301             | GAC FEED PUMP STATION - SECTIONS                                                                                                   |
| M-05-302             | GAC FEED PUMP STATION - BRIDGECRANE SECTIONS                                                                                       |
| M-05-102A            | GAC FEED PUMP STATION - ALT. BID No. 1 SKYLIGHT ACCESS                                                                             |
| M-06-101             | PT / GAC BUILDING PLAN AT EL. 504.00                                                                                               |
| M-06-102             | PT / GAC BUILDING PLAN AT EL. 524.00                                                                                               |
| M-06-103             | PT / GAC BUILDING PLAN AT EL. 537.00                                                                                               |
| M-06-301             | PT / GAC BUILDING SECTIONS I                                                                                                       |
| M-06-302             | PT / GAC BUILDING SECTIONS II                                                                                                      |
| M-06-303             | PT / GAC BUILDING SECTIONS III PT / GAC BUILDING - EQ BASIN SECTIONS                                                               |
| M-06-304             | PT / GAC BUILDING - EQ BASIN SECTIONS  PT / GAC BUILDING - GAC SECTIONS I                                                          |
| M-06-305<br>M-06-306 | PT / GAC BUILDING - GAC SECTIONS II                                                                                                |
| M-06-306<br>M-06-307 | PT / GAC BUILDING - GAC SECTIONS III                                                                                               |
| M-06-307<br>M-06-308 | PT / GAC BUILDING - GAC SECTIONS IV                                                                                                |
|                      | GAC PRESSURE VESSEL SYSTEM - PLANS & SECTIONS DETAIL OPTION 1                                                                      |
| 1/1-(11/2-1/1)       | GAC PRESSURE VESSEL SYSTEM - PLANS & SECTIONS DETAIL OF HOW 1                                                                      |
| M-06-501<br>M-06-502 | W. 2224 . 22 22 10 181 . 1 12 21 824 CA CALLEST 1 12 1 844 CA CALLEST 1 12 1 844 CA CALLEST 1 12 1 1 1 1 1 1 1 1 1 1 1 1 1 1 1 1 1 |
| M-06-502             |                                                                                                                                    |
|                      | PT / GAC BUILDING - WATER AND AIR SCHEMATIC FILTER BUILDING PIPE GALLERY - PLANS AT EL. 510.46± AND SECTIONS                       |
| M-06-502<br>M-06-601 | PT / GAC BUILDING - WATER AND AIR SCHEMATIC                                                                                        |