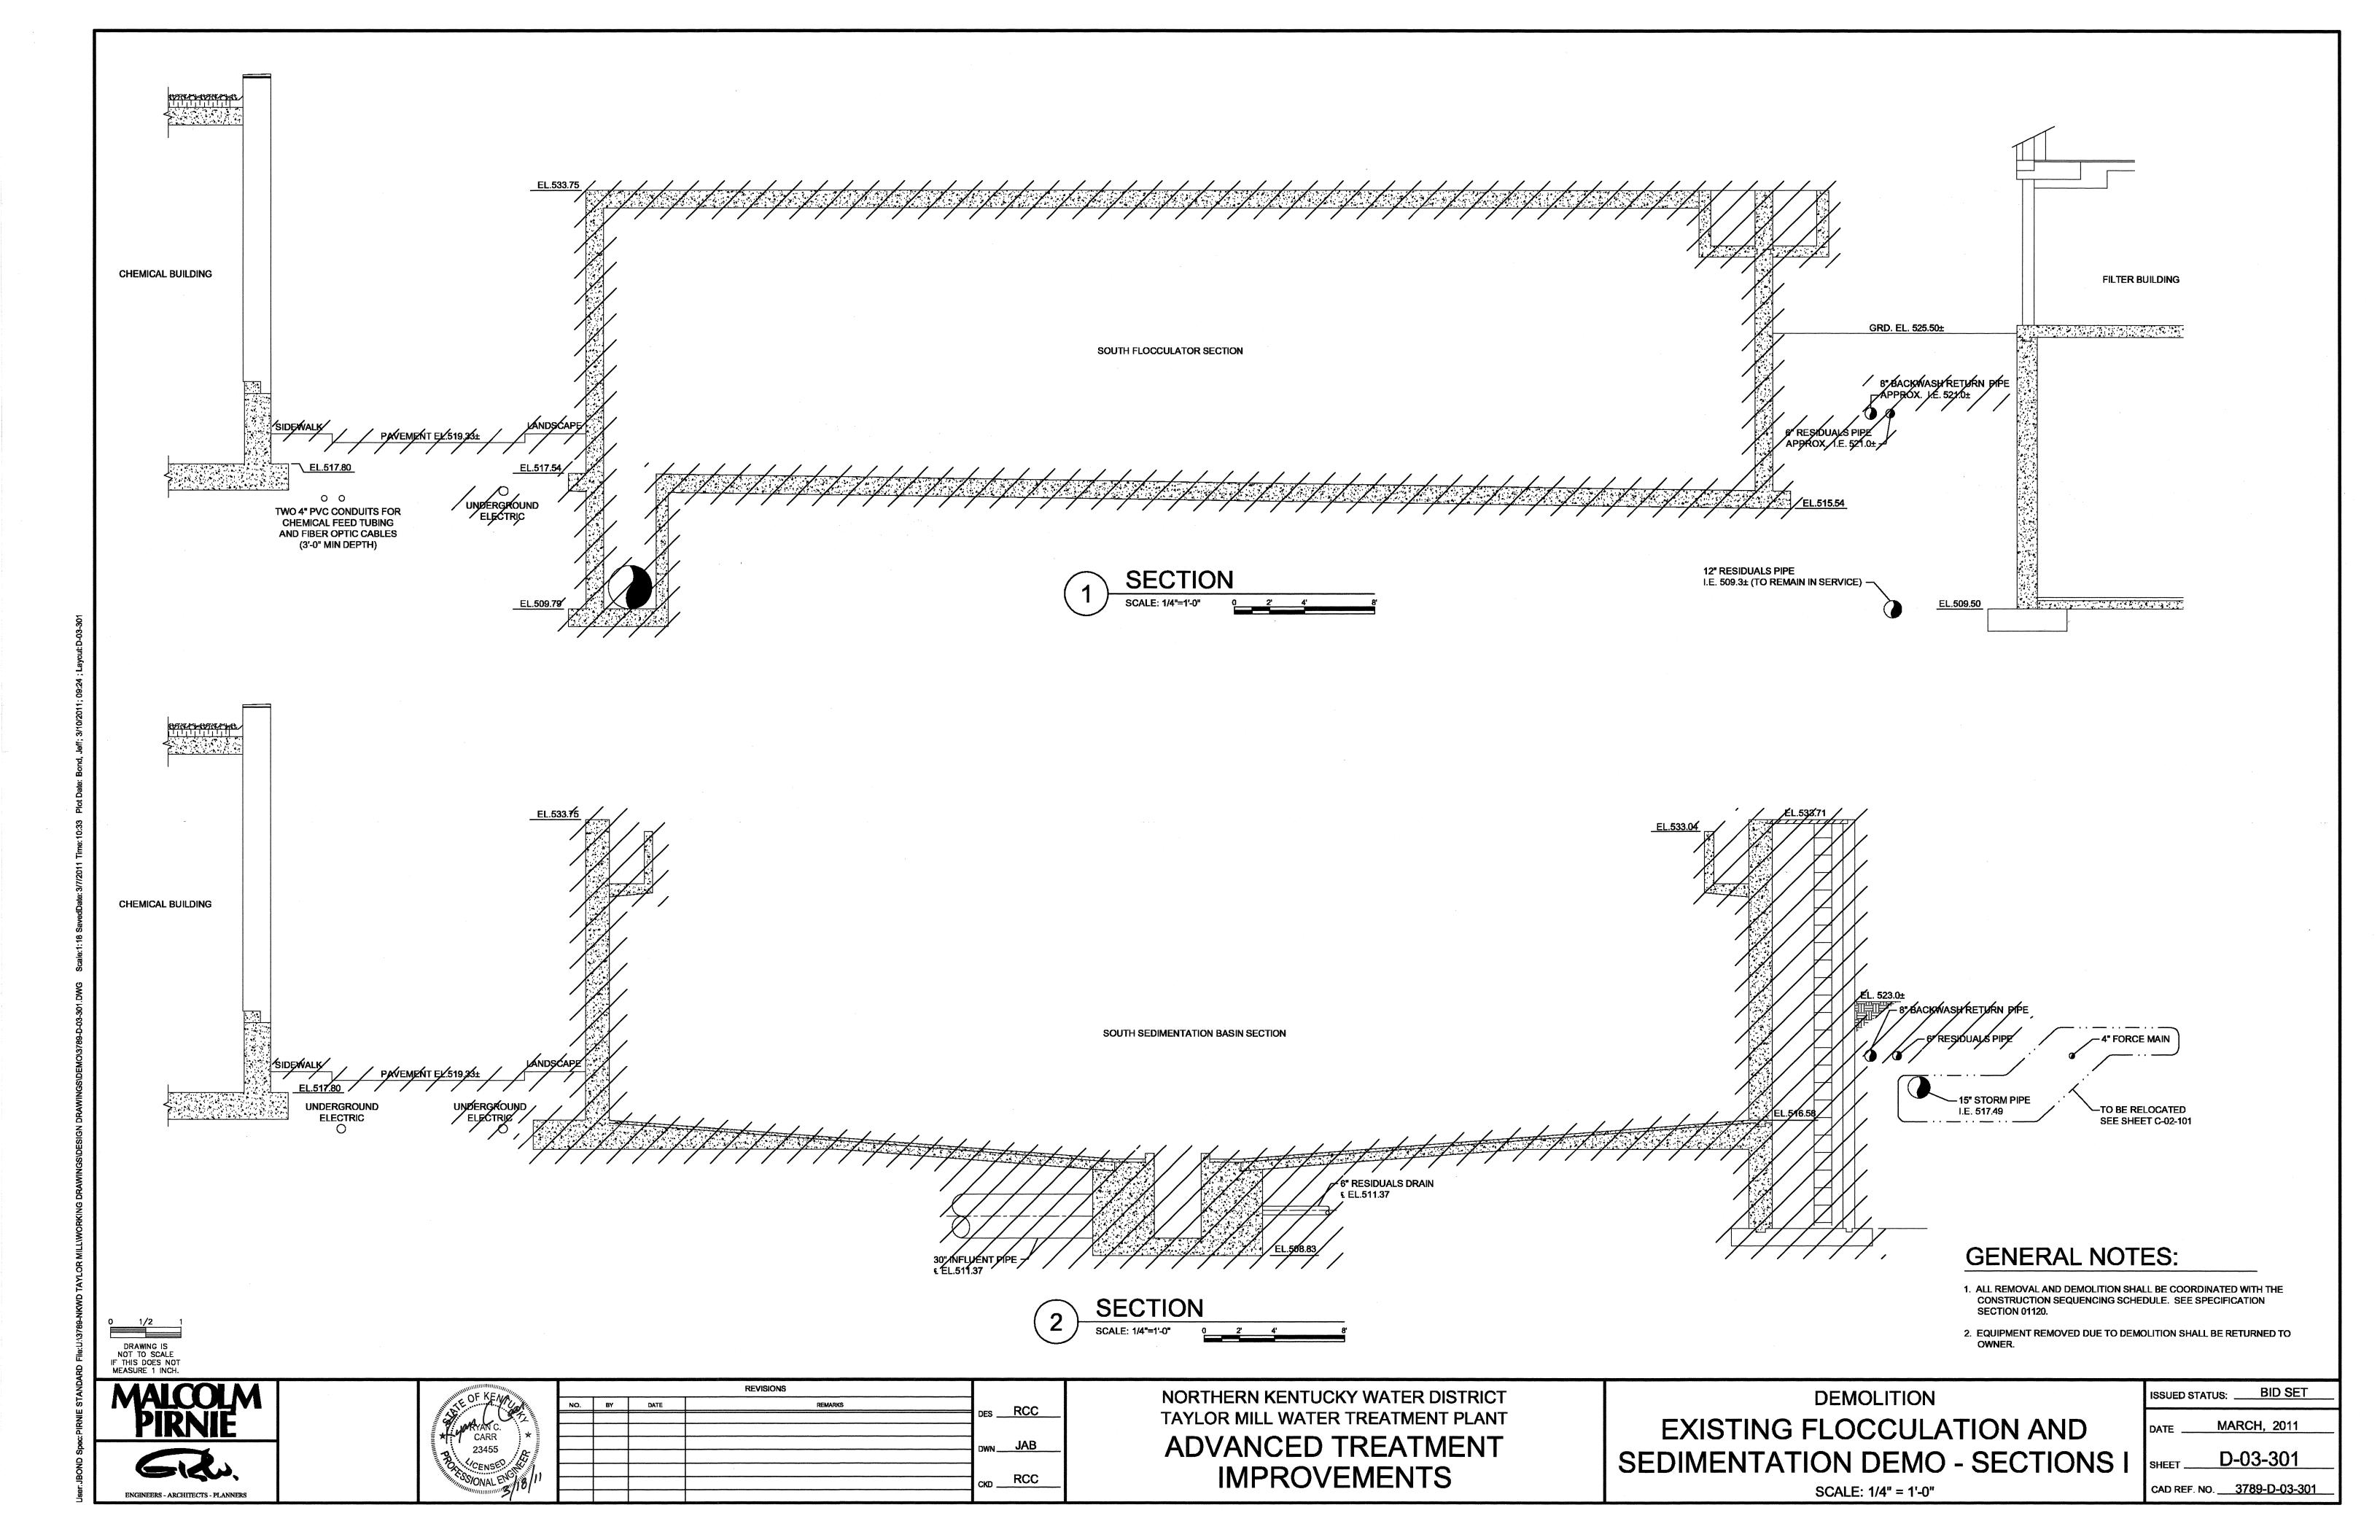

# INDEX OF DRAWINGS

| DWG NO               | DESCRIPTION                                                                                                                        |
|----------------------|------------------------------------------------------------------------------------------------------------------------------------|
| SHEET NO.            | GENERAL                                                                                                                            |
| G-00-001             | COVER                                                                                                                              |
| G-00-002             | INDEX OF DRAWINGS I                                                                                                                |
| G-00-003<br>G-00-004 | INDEX OF DRAWINGS II NOTES, SYMBOLS, AND ABBREVIATIONS                                                                             |
| SHEET NO.            | DEMOLITION                                                                                                                         |
| D-01-101             | SITE DEMOLITION PLAN                                                                                                               |
| D-03-101             | EXISTING FLOCCULATION AND SEDIMENTATION DEMO - PLAN                                                                                |
| D-03-301             | EXISTING FLOCCULATION AND SEDIMENTATION DEMO - SECTIONS I                                                                          |
| D-03-302             | EXISTING FLOCCULATION AND SEDIMENTATION DEMO - SECTIONS II                                                                         |
| D-07-101             | RESIDUALS PUMP STATION DEMOLITION - PLANS AND SECTION                                                                              |
| D-08-101             | FILTER BUILDING PIPE GALLERY - PARTIAL PLANS                                                                                       |
| D-08-102             | FILTER BUILDING PIPE GALLERY - PARTIAL PLANS / UV RELOCATION                                                                       |
| D-08-301             | FILTER BUILDING PIPE GALLERY - SECTIONS                                                                                            |
| SHEET NO.            | CIVIL                                                                                                                              |
| C-00-001             | NOTES, SYMBOLS, AND ABBREVIATIONS                                                                                                  |
| C-01-101             | SITE LOCATION PLAN                                                                                                                 |
| C-01-102             | SITE GRADING PLAN                                                                                                                  |
| C-01-103             | LANDSCAPING PLAN                                                                                                                   |
| C-01-104             | SITE FENCING PLAN                                                                                                                  |
| C-01-105             | EROSION CONTROL PLAN                                                                                                               |
| C-01-301             | RETAINING WALL PROFILES                                                                                                            |
| C-01-501             | SITE DETAILS                                                                                                                       |
| C-01-502             | EROSION CONTROL DETAILS                                                                                                            |
| C-01-503             | LANDSCAPING DETAILS AND NOTES                                                                                                      |
| C-01-504             | RETAINING WALL DETAILS                                                                                                             |
| C-02-101             | SITE PIPING PLAN                                                                                                                   |
| C-02-301             | YARD PIPING PROFILES - RAW WATER  YARD PIPING PROFILES - FILTER TO WASTE RETURN                                                    |
| C-02-302             | YARD PIPING PROFILES - FILTER TO WASTE RETURN  YARD PIPING PROFILES - SANITARY AND PRETREATMENT RESIDUALS                          |
| C-02-303             | YARD PIPING PROFILES - SANITARY AND PRETREATMENT RESIDUALS  YARD PIPING PROFILES - PRETREATMENT DRAIN                              |
| C-02-304<br>C-02-305 | YARD PIPING PROFILES - FILTER INFLUENT                                                                                             |
| C-02-306             | YARD PIPING PROFILES - FILTER OVERFLOW                                                                                             |
| C-02-307             | YARD PIPING PROFILES - GAC FEED PUMP STATION SUPPLY                                                                                |
| C-02-308             | YARD PIPING PROFILES - GAC FEED PUMP STATION OVERFLOW                                                                              |
| C-02-309             | YARD PIPING PROFILES - GAC SUPPLY                                                                                                  |
| C-02-310             | YARD PIPING PROFILES - GAC/UV TREATED WATER                                                                                        |
| C-02-311             | YARD PIPING PROFILES - SECONDARY GAC BACKWASH SUPPLY                                                                               |
| C-02-312             | YARD PIPING - STORM SEWERS                                                                                                         |
| C-02-313             | YARD PIPING PROFILES - STORM SEWER PROFILES I                                                                                      |
| C-02-314             | YARD PIPING PROFILES - STORM SEWER PROFILES II                                                                                     |
| C-02-315             | YARD PIPING PROFILES - CHEMICAL FEED                                                                                               |
| C-10-501             | TYPICAL SECTIONS, PAVEMENT, AND HANDRAIL DETAILS                                                                                   |
| C-10-502             | STORM SEWER DETAILS                                                                                                                |
| C-10-503             | DETAILS I                                                                                                                          |
| C-10-504<br>C-10-505 | DETAILS III                                                                                                                        |
| SHEET NO.            | MECHANICAL                                                                                                                         |
| M-00-001             | HYDRAULIC PROFILE                                                                                                                  |
| M-00-002             | NOTES, SYMBOLS, AND ABBREVIATIONS                                                                                                  |
| M-05-101             | GAC FEED PUMP STATION - PLANS AT EL. 524.50 AND EL. 509.00                                                                         |
| M-05-102             | GAC FEED PUMP STATION - BRIDGECRANE PLAN                                                                                           |
| M-05-301             | GAC FEED PUMP STATION - SECTIONS                                                                                                   |
| M-05-302             | GAC FEED PUMP STATION - BRIDGECRANE SECTIONS                                                                                       |
| M-05-102A            | GAC FEED PUMP STATION - ALT. BID No. 1 SKYLIGHT ACCESS                                                                             |
| M-06-101             | PT / GAC BUILDING PLAN AT EL. 504.00                                                                                               |
| M-06-102             | PT / GAC BUILDING PLAN AT EL. 524.00                                                                                               |
| M-06-103             | PT / GAC BUILDING PLAN AT EL. 537.00                                                                                               |
| M-06-301             | PT / GAC BUILDING SECTIONS I                                                                                                       |
| M-06-302             | PT / GAC BUILDING SECTIONS II                                                                                                      |
| M-06-303             | PT / GAC BUILDING SECTIONS III PT / GAC BUILDING - EQ BASIN SECTIONS                                                               |
| M-06-304             | PT / GAC BUILDING - EQ BASIN SECTIONS  PT / GAC BUILDING - GAC SECTIONS I                                                          |
| M-06-305<br>M-06-306 | PT / GAC BUILDING - GAC SECTIONS II                                                                                                |
| M-06-306<br>M-06-307 | PT / GAC BUILDING - GAC SECTIONS III                                                                                               |
| M-06-307<br>M-06-308 | PT / GAC BUILDING - GAC SECTIONS IV                                                                                                |
|                      | GAC PRESSURE VESSEL SYSTEM - PLANS & SECTIONS DETAIL OPTION 1                                                                      |
| 1/1-(11/2-1/1)       | GAC PRESSURE VESSEL SYSTEM - PLANS & SECTIONS DETAIL OF HOW 1                                                                      |
| M-06-501<br>M-06-502 | W. 2224 . 22 22 10 181 . 1 12 21 824 CA CALLEST 1 12 1 844 CA CALLEST 1 12 1 844 CA CALLEST 1 12 1 1 1 1 1 1 1 1 1 1 1 1 1 1 1 1 1 |
| M-06-502             |                                                                                                                                    |
|                      | PT / GAC BUILDING - WATER AND AIR SCHEMATIC FILTER BUILDING PIPE GALLERY - PLANS AT EL. 510.46± AND SECTIONS                       |
| M-06-502<br>M-06-601 | PT / GAC BUILDING - WATER AND AIR SCHEMATIC                                                                                        |