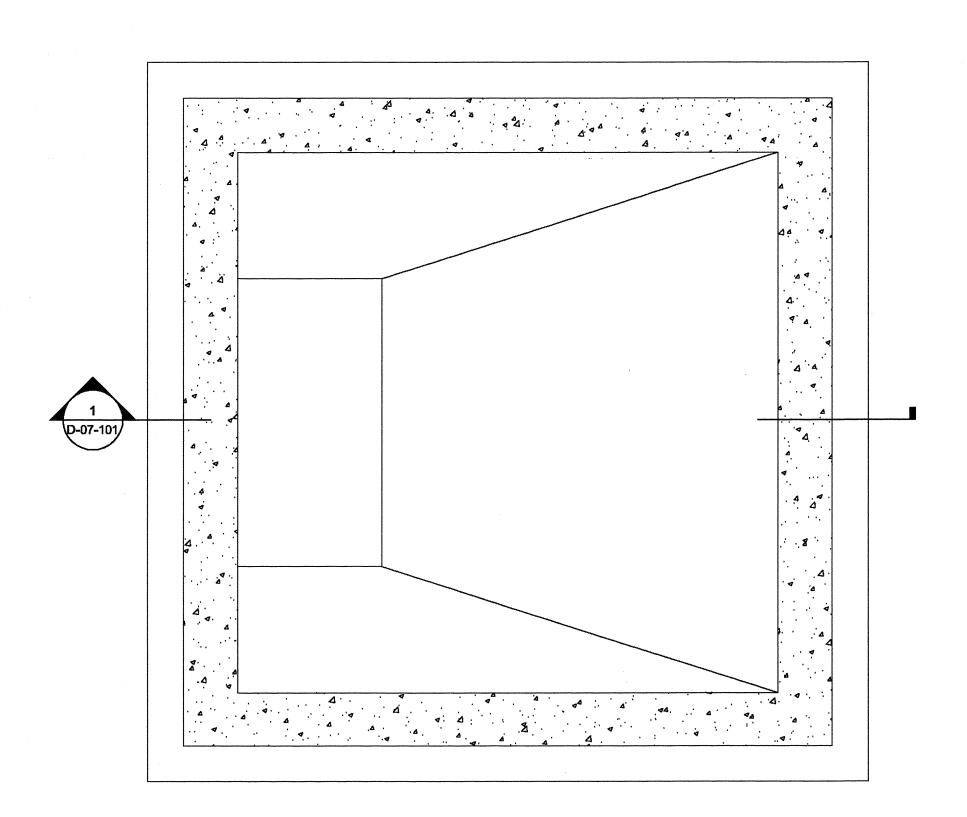

# INDEX OF DRAWINGS

| DWG NO               | DESCRIPTION                                                                                                                        |
|----------------------|------------------------------------------------------------------------------------------------------------------------------------|
| SHEET NO.            | GENERAL                                                                                                                            |
| G-00-001             | COVER                                                                                                                              |
| G-00-002             | INDEX OF DRAWINGS I                                                                                                                |
| G-00-003<br>G-00-004 | INDEX OF DRAWINGS II NOTES, SYMBOLS, AND ABBREVIATIONS                                                                             |
| SHEET NO.            | DEMOLITION                                                                                                                         |
| D-01-101             | SITE DEMOLITION PLAN                                                                                                               |
| D-03-101             | EXISTING FLOCCULATION AND SEDIMENTATION DEMO - PLAN                                                                                |
| D-03-301             | EXISTING FLOCCULATION AND SEDIMENTATION DEMO - SECTIONS I                                                                          |
| D-03-302             | EXISTING FLOCCULATION AND SEDIMENTATION DEMO - SECTIONS II                                                                         |
| D-07-101             | RESIDUALS PUMP STATION DEMOLITION - PLANS AND SECTION                                                                              |
| D-08-101             | FILTER BUILDING PIPE GALLERY - PARTIAL PLANS                                                                                       |
| D-08-102             | FILTER BUILDING PIPE GALLERY - PARTIAL PLANS / UV RELOCATION                                                                       |
| D-08-301             | FILTER BUILDING PIPE GALLERY - SECTIONS                                                                                            |
| SHEET NO.            | CIVIL                                                                                                                              |
| C-00-001             | NOTES, SYMBOLS, AND ABBREVIATIONS                                                                                                  |
| C-01-101             | SITE LOCATION PLAN                                                                                                                 |
| C-01-102             | SITE GRADING PLAN                                                                                                                  |
| C-01-103             | LANDSCAPING PLAN                                                                                                                   |
| C-01-104             | SITE FENCING PLAN                                                                                                                  |
| C-01-105             | EROSION CONTROL PLAN                                                                                                               |
| C-01-301             | RETAINING WALL PROFILES                                                                                                            |
| C-01-501             | SITE DETAILS                                                                                                                       |
| C-01-502             | EROSION CONTROL DETAILS                                                                                                            |
| C-01-503             | LANDSCAPING DETAILS AND NOTES                                                                                                      |
| C-01-504             | RETAINING WALL DETAILS                                                                                                             |
| C-02-101             | SITE PIPING PLAN                                                                                                                   |
| C-02-301             | YARD PIPING PROFILES - RAW WATER  YARD PIPING PROFILES - FILTER TO WASTE RETURN                                                    |
| C-02-302             | YARD PIPING PROFILES - FILTER TO WASTE RETURN  YARD PIPING PROFILES - SANITARY AND PRETREATMENT RESIDUALS                          |
| C-02-303             | YARD PIPING PROFILES - SANITARY AND PRETREATMENT RESIDUALS  YARD PIPING PROFILES - PRETREATMENT DRAIN                              |
| C-02-304<br>C-02-305 | YARD PIPING PROFILES - FILTER INFLUENT                                                                                             |
| C-02-306             | YARD PIPING PROFILES - FILTER OVERFLOW                                                                                             |
| C-02-307             | YARD PIPING PROFILES - GAC FEED PUMP STATION SUPPLY                                                                                |
| C-02-308             | YARD PIPING PROFILES - GAC FEED PUMP STATION OVERFLOW                                                                              |
| C-02-309             | YARD PIPING PROFILES - GAC SUPPLY                                                                                                  |
| C-02-310             | YARD PIPING PROFILES - GAC/UV TREATED WATER                                                                                        |
| C-02-311             | YARD PIPING PROFILES - SECONDARY GAC BACKWASH SUPPLY                                                                               |
| C-02-312             | YARD PIPING - STORM SEWERS                                                                                                         |
| C-02-313             | YARD PIPING PROFILES - STORM SEWER PROFILES I                                                                                      |
| C-02-314             | YARD PIPING PROFILES - STORM SEWER PROFILES II                                                                                     |
| C-02-315             | YARD PIPING PROFILES - CHEMICAL FEED                                                                                               |
| C-10-501             | TYPICAL SECTIONS, PAVEMENT, AND HANDRAIL DETAILS                                                                                   |
| C-10-502             | STORM SEWER DETAILS                                                                                                                |
| C-10-503             | DETAILS I                                                                                                                          |
| C-10-504<br>C-10-505 | DETAILS III                                                                                                                        |
| SHEET NO.            | MECHANICAL                                                                                                                         |
| M-00-001             | HYDRAULIC PROFILE                                                                                                                  |
| M-00-002             | NOTES, SYMBOLS, AND ABBREVIATIONS                                                                                                  |
| M-05-101             | GAC FEED PUMP STATION - PLANS AT EL. 524.50 AND EL. 509.00                                                                         |
| M-05-102             | GAC FEED PUMP STATION - BRIDGECRANE PLAN                                                                                           |
| M-05-301             | GAC FEED PUMP STATION - SECTIONS                                                                                                   |
| M-05-302             | GAC FEED PUMP STATION - BRIDGECRANE SECTIONS                                                                                       |
| M-05-102A            | GAC FEED PUMP STATION - ALT. BID No. 1 SKYLIGHT ACCESS                                                                             |
| M-06-101             | PT / GAC BUILDING PLAN AT EL. 504.00                                                                                               |
| M-06-102             | PT / GAC BUILDING PLAN AT EL. 524.00                                                                                               |
| M-06-103             | PT / GAC BUILDING PLAN AT EL. 537.00                                                                                               |
| M-06-301             | PT / GAC BUILDING SECTIONS I                                                                                                       |
| M-06-302             | PT / GAC BUILDING SECTIONS II                                                                                                      |
| M-06-303             | PT / GAC BUILDING SECTIONS III PT / GAC BUILDING - EQ BASIN SECTIONS                                                               |
| M-06-304             | PT / GAC BUILDING - EQ BASIN SECTIONS  PT / GAC BUILDING - GAC SECTIONS I                                                          |
| M-06-305<br>M-06-306 | PT / GAC BUILDING - GAC SECTIONS II                                                                                                |
| M-06-306<br>M-06-307 | PT / GAC BUILDING - GAC SECTIONS III                                                                                               |
| M-06-307<br>M-06-308 | PT / GAC BUILDING - GAC SECTIONS IV                                                                                                |
|                      | GAC PRESSURE VESSEL SYSTEM - PLANS & SECTIONS DETAIL OPTION 1                                                                      |
| 1/1-(11/2-1/1)       | GAC PRESSURE VESSEL SYSTEM - PLANS & SECTIONS DETAIL OF HOW 1                                                                      |
| M-06-501<br>M-06-502 | W. 2224 . 22 22 10 181 . 1 12 21 824 CA CALLEST 1 12 1 844 CA CALLEST 1 12 1 844 CA CALLEST 1 12 1 1 1 1 1 1 1 1 1 1 1 1 1 1 1 1 1 |
| M-06-502             |                                                                                                                                    |
|                      | PT / GAC BUILDING - WATER AND AIR SCHEMATIC FILTER BUILDING PIPE GALLERY - PLANS AT EL. 510.46± AND SECTIONS                       |
| M-06-502<br>M-06-601 | PT / GAC BUILDING - WATER AND AIR SCHEMATIC                                                                                        |