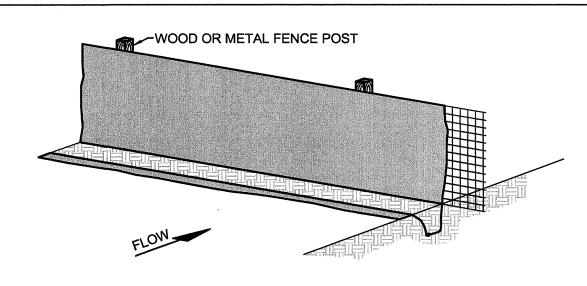

RIATE PERMANENT STABILIZATION METHODS.





TYPICAL INTERCEPTOR DITCH CHANNEL LINING WILL BE PAID FOR AT THE CONTRACT UNIT PRICE PER TON FOR EACH CLASS. CHANNEL LINING WILL NOT BE REQUIRED IN THE BOTTOM OF THE DITCH WHERE SOLID ROCK IS ENCOUNTERED. CHANNEL LINING ESTIMATED ON THE BASIS OF 0.50 TON PER SQ. YD. PER FOOT OF DEPTH. DEPARTMENT OF HIGHWAY WIDEN CHANNEL LINING NEAR OUTLET END OF STRUCTURE AS DIRECTED BY THE ENGINEER. FROM THE TOP OF THE LINING TO THE ORIGINAL GROUNDLINE. CHANNEL LINING ALTERNATE LOCATION OF GROUNDLINE. CLASS II AND III 4) 15" MIN. CLASS II, OR 24" MIN. CLASS III. TANDARD DRAWING NO. RDD-040-04 5. D = DEPTH TO PROTECT, T = THICKNESS, (SEE PLAN NOTES FOR THESE VALUES)

RIPRAP CHANNEL LINING



**EROSION CONTROL BLANKET DETAIL** 

## CONSTRUCTION ENTRANCE DETAIL





- 1. FENCE POST SHALL BE AT LEAST 5 FEET LONG, AND METAL FENCE SHALL BE AT LEAST 14 GAUGE, 36 INCHES HIGH, AND WITH OPENINGS NO LARGER THAN 6 INCHES X 6 INCHES. GEOTEXTILE FABRIC SHALL BE A MATERIAL RECOMMENDED FOR THIS USE BY THE MANUFACTURER
- 2. THE BOTTOM 12 INCHES OF FABRIC SHALL BE BURIED IN A 6 INCH TRENCH CUT INTO THE GROUND TO PREVENT SEDIMENT ESCAPING UNDER THE FENCE. ALL EARTHWORK SHALL BE ON THE UPSTREAM SIDE OF THE FENCE.
- 3. FENCE POST AND FABRIC WILL BE ACCEPTED BASED ON VISUAL INSPECTION BY THE ENGINEER IN THE FIELD; GEOTEXTILE FABRIC WILL BE ACCEPTED UPON RECEIPT OF A CERTIFICATION FROM THE MANUFACTURER THAT IT IS SUITABLE FOR USE AS SILT FENCE.
- 4. THE SILT FENCE SHALL BE CONSTRUCTED AT LOCATIONS SHOWN ON THE PLANS OR DIRECTED BY THE ENGINEER. THE SILT FENCE SHALL BE