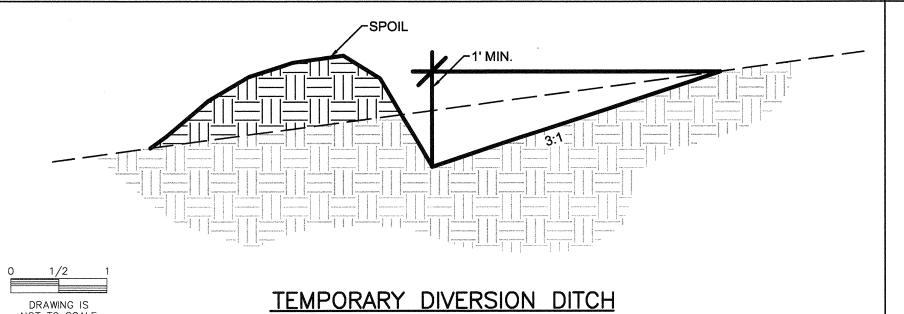

OPRIATE PERMANENT STABILIZATION METHODS.





TYPICAL INTERCEPTOR DITCH CHANNEL LINING WILL BE PAID FOR AT THE CONTRACT UNIT PRICE PER TON FOR EACH CLASS. CHANNEL LINING WILL NOT BE REQUIRED IN THE BOTTOM OF THE DITCH WHERE SOLID ROCK IS ENCOUNTERED. CHANNEL LINING ESTIMATED ON THE BASIS OF 0.50 TON PER SQ. YD. PER FOOT OF DEPTH. DEPARTMENT OF HIGHWAY WIDEN CHANNEL LINING NEAR OUTLET END OF STRUCTURE AS DIRECTED BY THE ENGINEER. FROM THE TOP OF THE LINING TO THE ORIGINAL GROUNDLINE. CHANNEL LINING ALTERNATE LOCATION OF GROUNDLINE. CLASS II AND III 4) 15" MIN. CLASS II, OR 24" MIN. CLASS III. TANDARD DRAWING NO. RDD-040-04 5. D = DEPTH TO PROTECT, T = THICKNESS, (SEE PLAN NOTES FOR THESE VALUES)

RIPRAP CHANNEL LINING



**EROSION CONTROL BLANKET DETAIL** 

## CONSTRUCTION ENTRANCE DETAIL





- 1. FENCE POST SHALL BE AT LEAST 5 FEET LONG, AND METAL FENCE SHALL BE AT LEAST 14 GAUGE, 36 INCHES HIGH, AND WITH OPENINGS NO LARGER THAN 6 INCHES X 6 INCHES. GEOTEXTILE FABRIC SHALL BE A MATERIAL RECOMMENDED FOR THIS USE BY THE MANUFACTURER
- 2. THE BOTTOM 12 INCHES OF FABRIC SHALL BE BURIED IN A 6 INCH TRENCH CUT INTO THE GROUND TO PREVENT SEDIMENT ESCAPING UNDER THE FENCE. ALL EARTHWORK SHALL BE ON THE UPSTREAM SIDE OF THE FENCE.
- 3. FENCE POST AND FABRIC WILL BE ACCEPTED BASED ON VISUAL INSPECTION BY THE ENGINEER IN THE FIELD; GEOTEXTILE FABRIC WILL BE ACCEPTED UPON RECEIPT OF A CERTIFICATION FROM THE MANUFACTURER THAT IT IS SUITABLE FOR USE AS SILT FENCE.
- 4. THE SILT FENCE SHALL BE CONSTRUCTED AT LOCATIONS SHOWN ON THE PLANS OR DIRECTED BY THE ENGINEER. THE SILT FENCE SHALL B