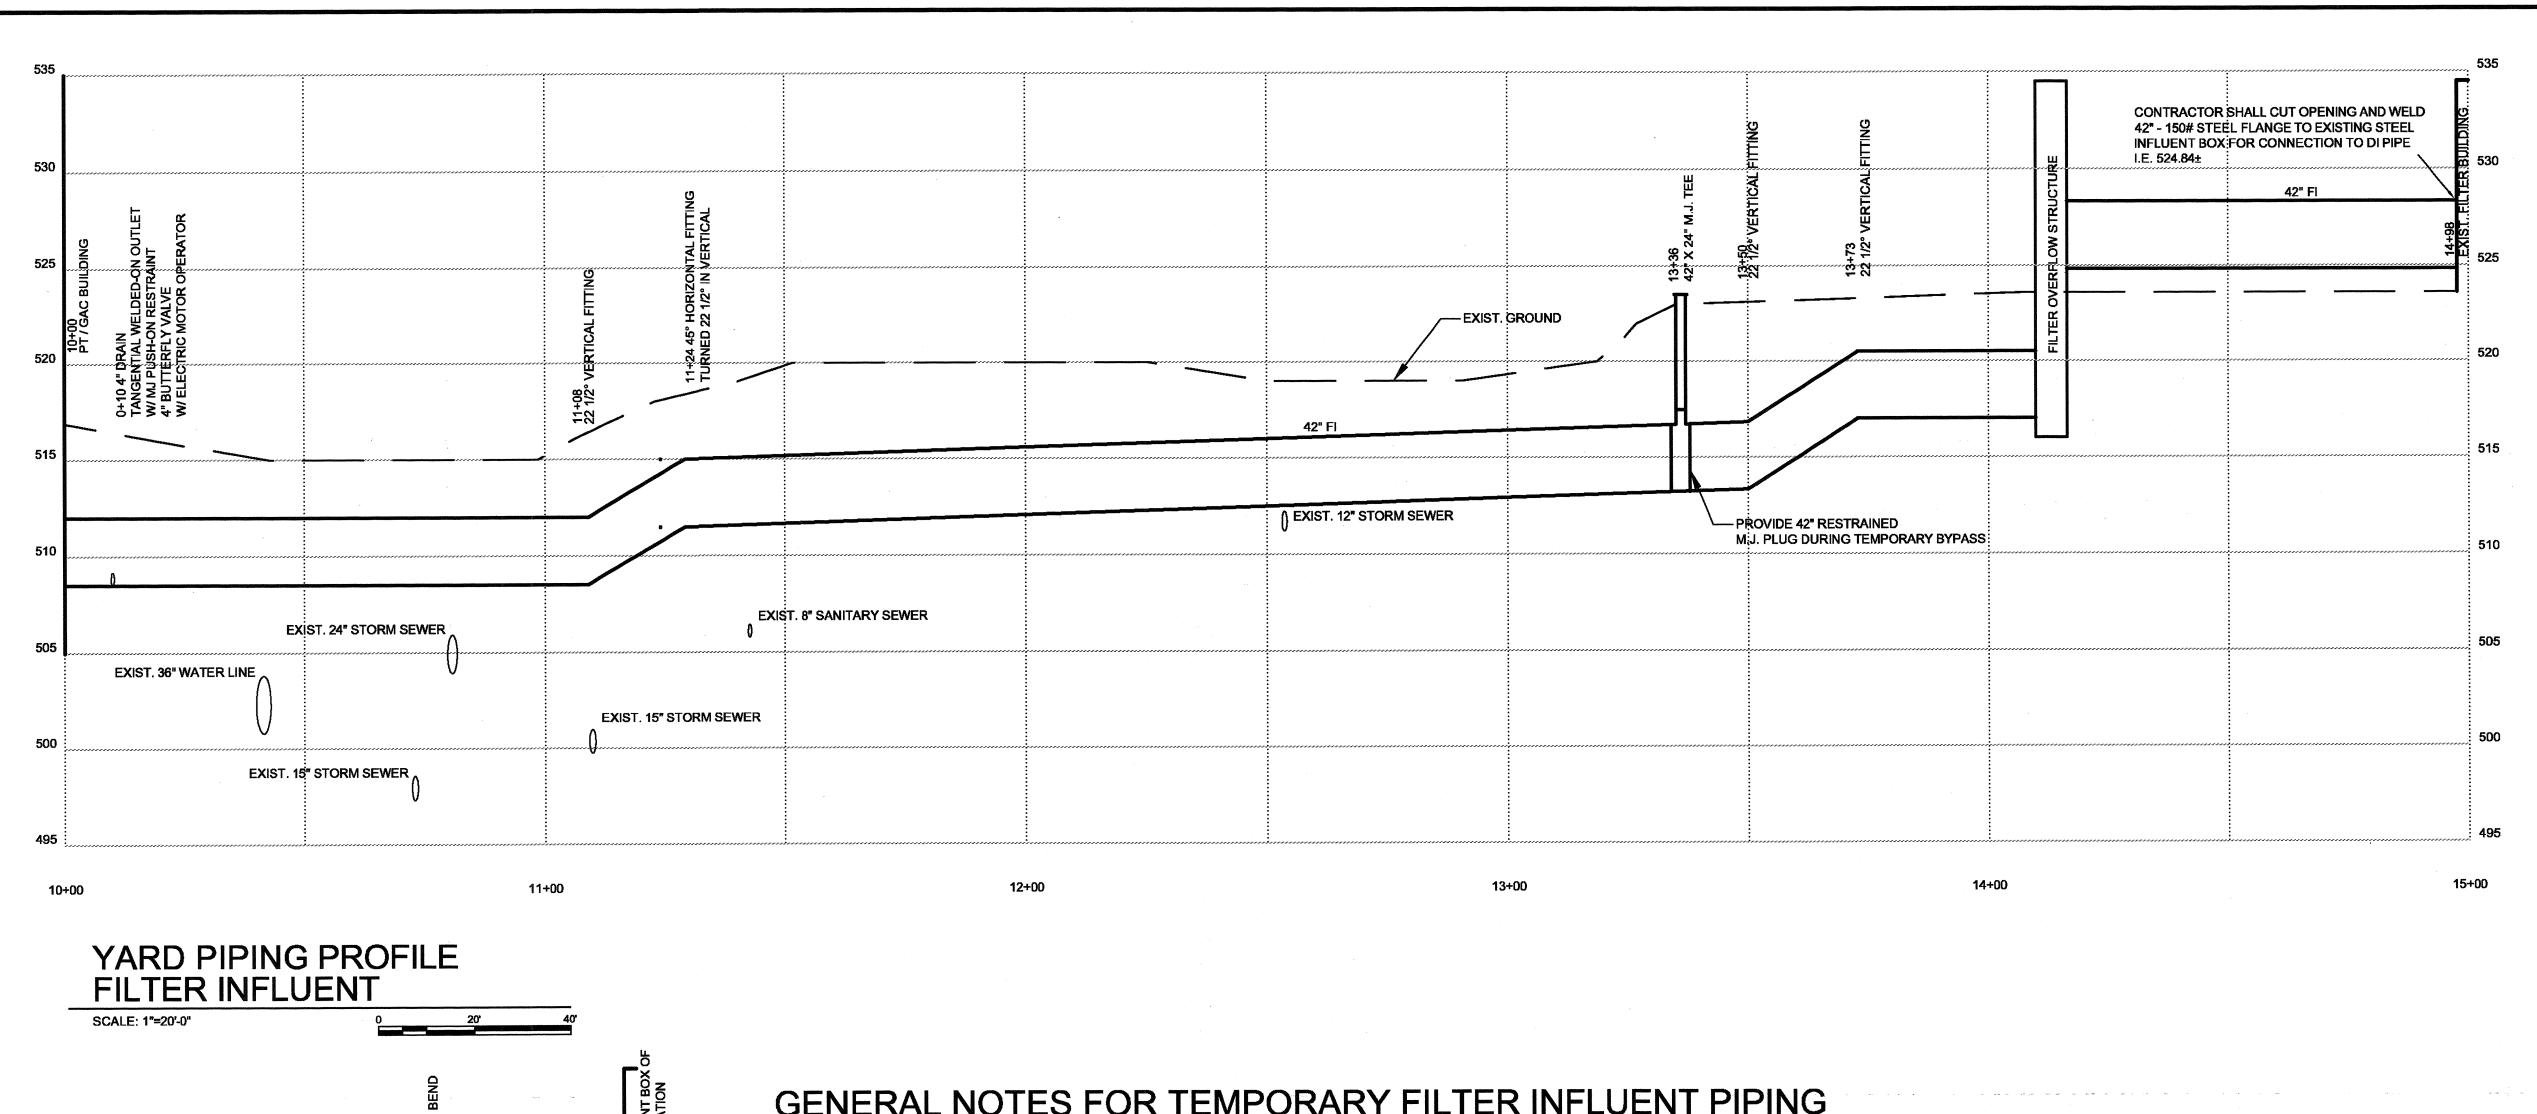

# INDEX OF DRAWINGS

| DWG NO               | DESCRIPTION                                                                                                                        |
|----------------------|------------------------------------------------------------------------------------------------------------------------------------|
| SHEET NO.            | GENERAL                                                                                                                            |
| G-00-001             | COVER                                                                                                                              |
| G-00-002             | INDEX OF DRAWINGS I                                                                                                                |
| G-00-003<br>G-00-004 | INDEX OF DRAWINGS II NOTES, SYMBOLS, AND ABBREVIATIONS                                                                             |
| SHEET NO.            | DEMOLITION                                                                                                                         |
| D-01-101             | SITE DEMOLITION PLAN                                                                                                               |
| D-03-101             | EXISTING FLOCCULATION AND SEDIMENTATION DEMO - PLAN                                                                                |
| D-03-301             | EXISTING FLOCCULATION AND SEDIMENTATION DEMO - SECTIONS I                                                                          |
| D-03-302             | EXISTING FLOCCULATION AND SEDIMENTATION DEMO - SECTIONS II                                                                         |
| D-07-101             | RESIDUALS PUMP STATION DEMOLITION - PLANS AND SECTION                                                                              |
| D-08-101             | FILTER BUILDING PIPE GALLERY - PARTIAL PLANS                                                                                       |
| D-08-102             | FILTER BUILDING PIPE GALLERY - PARTIAL PLANS / UV RELOCATION                                                                       |
| D-08-301             | FILTER BUILDING PIPE GALLERY - SECTIONS                                                                                            |
| SHEET NO.            | CIVIL                                                                                                                              |
| C-00-001             | NOTES, SYMBOLS, AND ABBREVIATIONS                                                                                                  |
| C-01-101             | SITE LOCATION PLAN                                                                                                                 |
| C-01-102             | SITE GRADING PLAN                                                                                                                  |
| C-01-103             | LANDSCAPING PLAN                                                                                                                   |
| C-01-104             | SITE FENCING PLAN                                                                                                                  |
| C-01-105             | EROSION CONTROL PLAN                                                                                                               |
| C-01-301             | RETAINING WALL PROFILES                                                                                                            |
| C-01-501             | SITE DETAILS                                                                                                                       |
| C-01-502             | EROSION CONTROL DETAILS                                                                                                            |
| C-01-503             | LANDSCAPING DETAILS AND NOTES                                                                                                      |
| C-01-504             | RETAINING WALL DETAILS                                                                                                             |
| C-02-101             | SITE PIPING PLAN                                                                                                                   |
| C-02-301             | YARD PIPING PROFILES - RAW WATER  YARD PIPING PROFILES - FILTER TO WASTE RETURN                                                    |
| C-02-302             | YARD PIPING PROFILES - FILTER TO WASTE RETURN  YARD PIPING PROFILES - SANITARY AND PRETREATMENT RESIDUALS                          |
| C-02-303             | YARD PIPING PROFILES - SANITARY AND PRETREATMENT RESIDUALS  YARD PIPING PROFILES - PRETREATMENT DRAIN                              |
| C-02-304<br>C-02-305 | YARD PIPING PROFILES - FILTER INFLUENT                                                                                             |
| C-02-306             | YARD PIPING PROFILES - FILTER OVERFLOW                                                                                             |
| C-02-307             | YARD PIPING PROFILES - GAC FEED PUMP STATION SUPPLY                                                                                |
| C-02-308             | YARD PIPING PROFILES - GAC FEED PUMP STATION OVERFLOW                                                                              |
| C-02-309             | YARD PIPING PROFILES - GAC SUPPLY                                                                                                  |
| C-02-310             | YARD PIPING PROFILES - GAC/UV TREATED WATER                                                                                        |
| C-02-311             | YARD PIPING PROFILES - SECONDARY GAC BACKWASH SUPPLY                                                                               |
| C-02-312             | YARD PIPING - STORM SEWERS                                                                                                         |
| C-02-313             | YARD PIPING PROFILES - STORM SEWER PROFILES I                                                                                      |
| C-02-314             | YARD PIPING PROFILES - STORM SEWER PROFILES II                                                                                     |
| C-02-315             | YARD PIPING PROFILES - CHEMICAL FEED                                                                                               |
| C-10-501             | TYPICAL SECTIONS, PAVEMENT, AND HANDRAIL DETAILS                                                                                   |
| C-10-502             | STORM SEWER DETAILS                                                                                                                |
| C-10-503             | DETAILS I                                                                                                                          |
| C-10-504<br>C-10-505 | DETAILS III                                                                                                                        |
| SHEET NO.            | MECHANICAL                                                                                                                         |
| M-00-001             | HYDRAULIC PROFILE                                                                                                                  |
| M-00-002             | NOTES, SYMBOLS, AND ABBREVIATIONS                                                                                                  |
| M-05-101             | GAC FEED PUMP STATION - PLANS AT EL. 524.50 AND EL. 509.00                                                                         |
| M-05-102             | GAC FEED PUMP STATION - BRIDGECRANE PLAN                                                                                           |
| M-05-301             | GAC FEED PUMP STATION - SECTIONS                                                                                                   |
| M-05-302             | GAC FEED PUMP STATION - BRIDGECRANE SECTIONS                                                                                       |
| M-05-102A            | GAC FEED PUMP STATION - ALT. BID No. 1 SKYLIGHT ACCESS                                                                             |
| M-06-101             | PT / GAC BUILDING PLAN AT EL. 504.00                                                                                               |
| M-06-102             | PT / GAC BUILDING PLAN AT EL. 524.00                                                                                               |
| M-06-103             | PT / GAC BUILDING PLAN AT EL. 537.00                                                                                               |
| M-06-301             | PT / GAC BUILDING SECTIONS I                                                                                                       |
| M-06-302             | PT / GAC BUILDING SECTIONS II                                                                                                      |
| M-06-303             | PT / GAC BUILDING SECTIONS III PT / GAC BUILDING - EQ BASIN SECTIONS                                                               |
| M-06-304             | PT / GAC BUILDING - EQ BASIN SECTIONS  PT / GAC BUILDING - GAC SECTIONS I                                                          |
| M-06-305<br>M-06-306 | PT / GAC BUILDING - GAC SECTIONS II                                                                                                |
| M-06-306<br>M-06-307 | PT / GAC BUILDING - GAC SECTIONS III                                                                                               |
| M-06-307<br>M-06-308 | PT / GAC BUILDING - GAC SECTIONS IV                                                                                                |
|                      | GAC PRESSURE VESSEL SYSTEM - PLANS & SECTIONS DETAIL OPTION 1                                                                      |
| 1/1-(11/2-1/1)       | GAC PRESSURE VESSEL SYSTEM - PLANS & SECTIONS DETAIL OF HOW 1                                                                      |
| M-06-501<br>M-06-502 | W. 2224 . 22 22 10 181 . 1 12 21 824 CA CALLEST 1 12 1 844 CA CALLEST 1 12 1 844 CA CALLEST 1 12 1 1 1 1 1 1 1 1 1 1 1 1 1 1 1 1 1 |
| M-06-502             |                                                                                                                                    |
|                      | PT / GAC BUILDING - WATER AND AIR SCHEMATIC FILTER BUILDING PIPE GALLERY - PLANS AT EL. 510.46± AND SECTIONS                       |
| M-06-502<br>M-06-601 | PT / GAC BUILDING - WATER AND AIR SCHEMATIC                                                                                        |