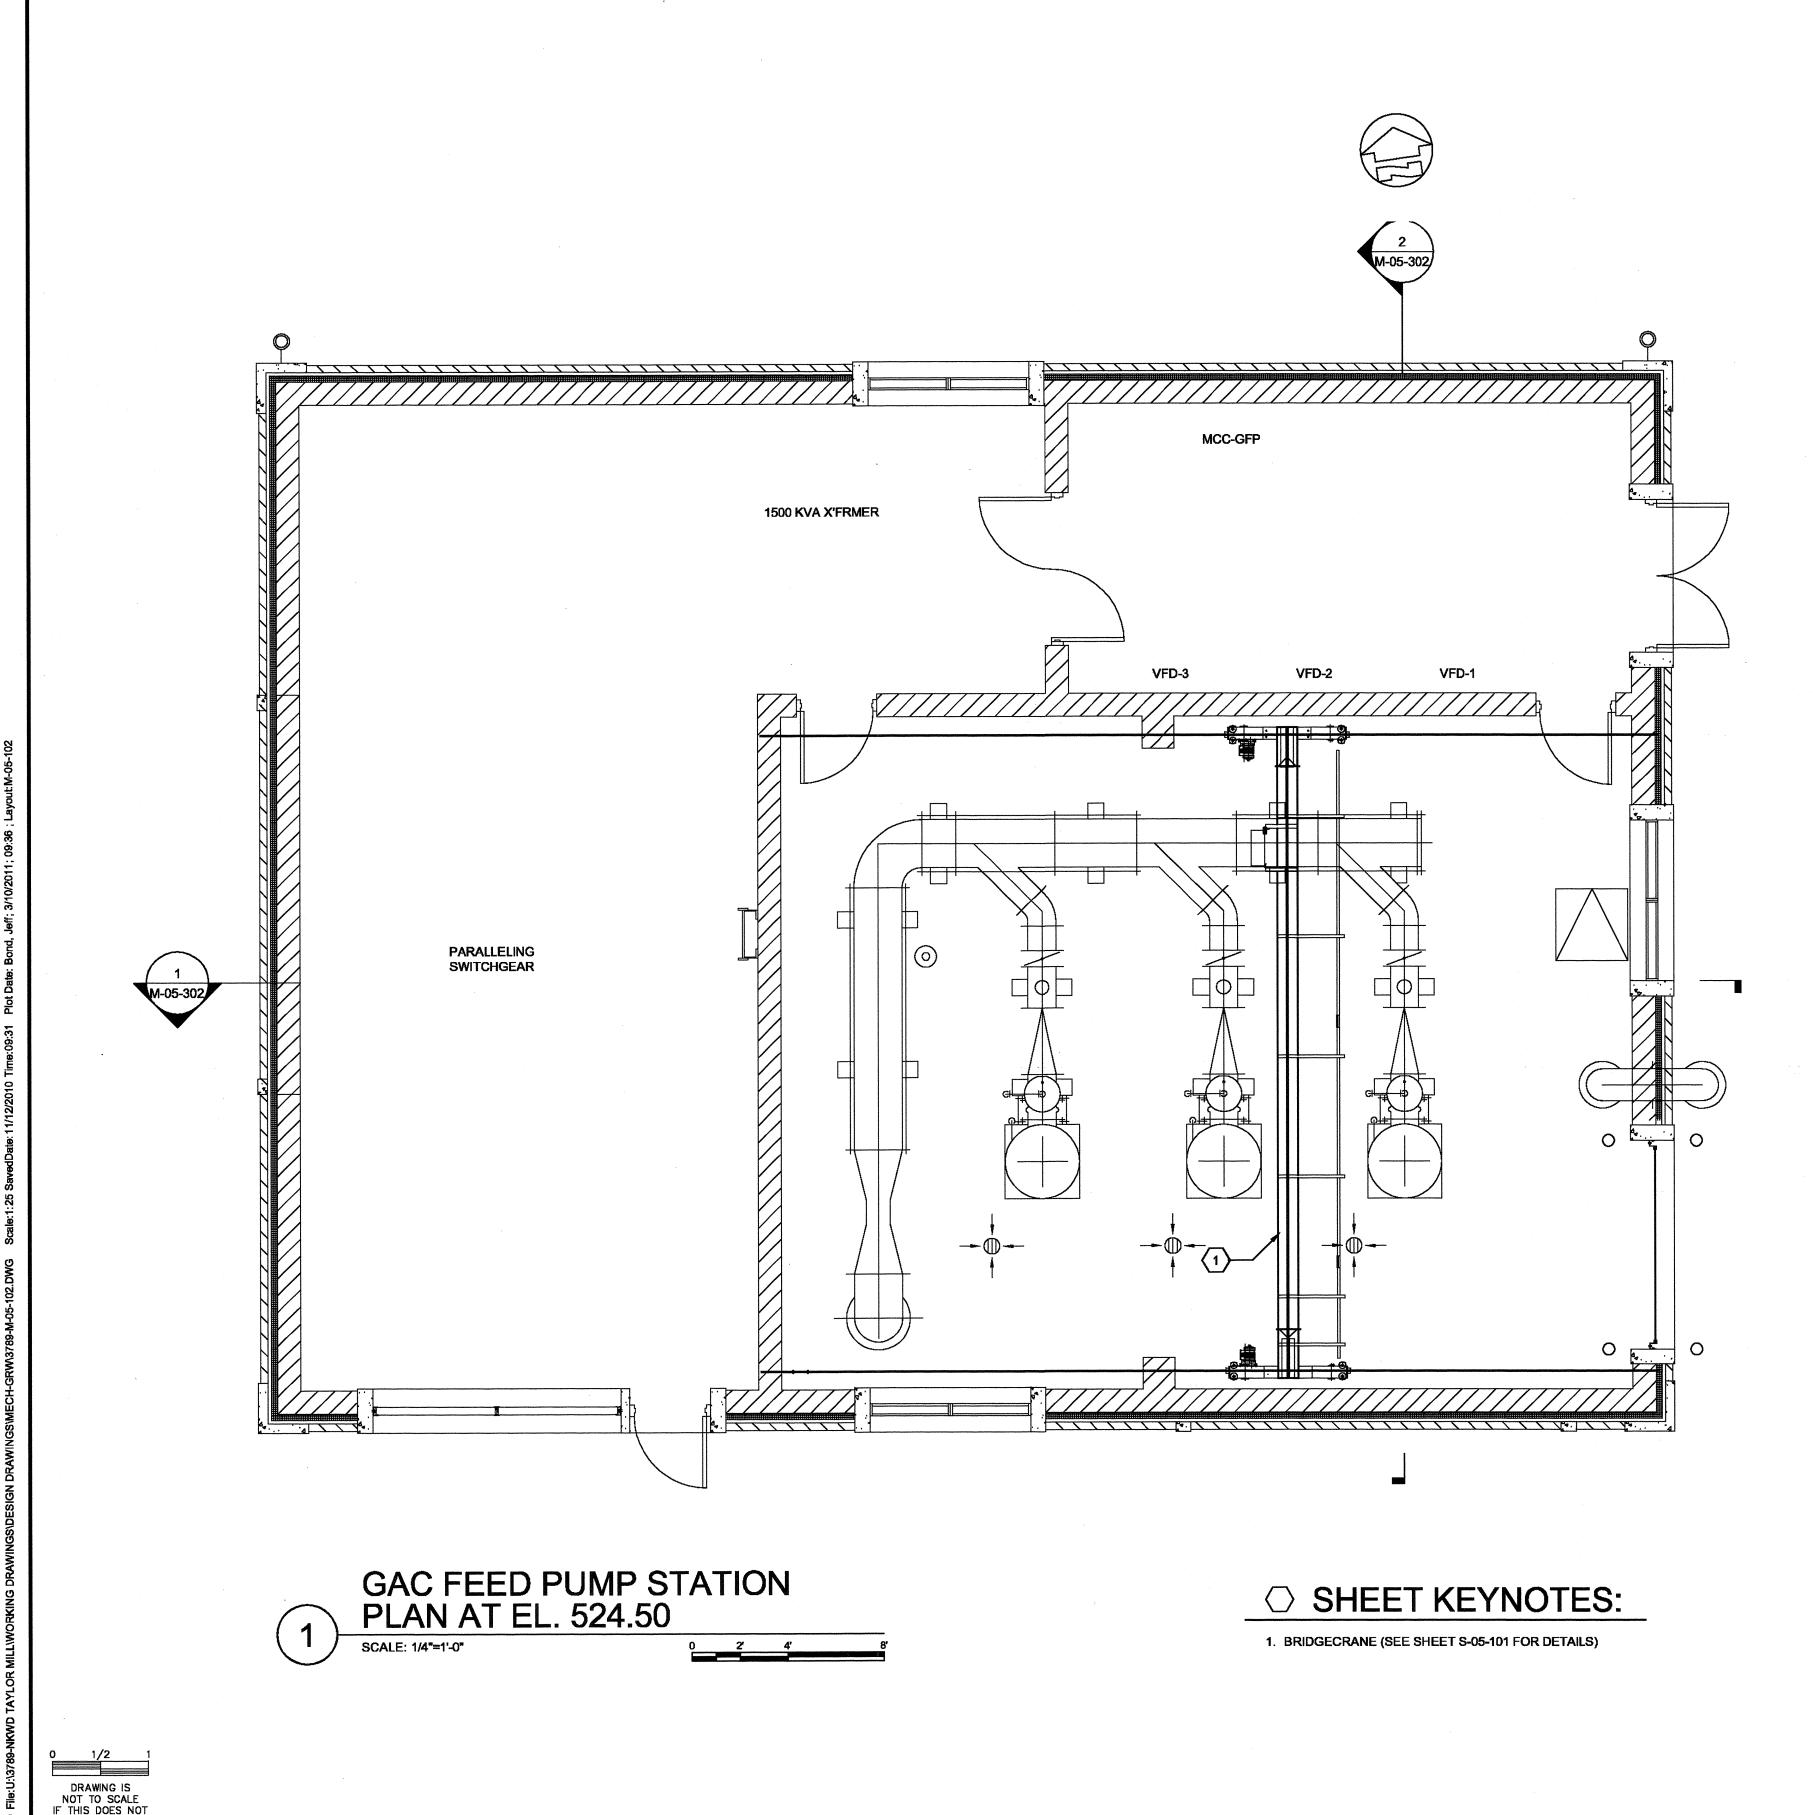

# INDEX OF DRAWINGS

| DWG NO               | DESCRIPTION                                                                                                                        |
|----------------------|------------------------------------------------------------------------------------------------------------------------------------|
| SHEET NO.            | GENERAL                                                                                                                            |
| G-00-001             | COVER                                                                                                                              |
| G-00-002             | INDEX OF DRAWINGS I                                                                                                                |
| G-00-003<br>G-00-004 | INDEX OF DRAWINGS II NOTES, SYMBOLS, AND ABBREVIATIONS                                                                             |
| SHEET NO.            | DEMOLITION                                                                                                                         |
| D-01-101             | SITE DEMOLITION PLAN                                                                                                               |
| D-03-101             | EXISTING FLOCCULATION AND SEDIMENTATION DEMO - PLAN                                                                                |
| D-03-301             | EXISTING FLOCCULATION AND SEDIMENTATION DEMO - SECTIONS I                                                                          |
| D-03-302             | EXISTING FLOCCULATION AND SEDIMENTATION DEMO - SECTIONS II                                                                         |
| D-07-101             | RESIDUALS PUMP STATION DEMOLITION - PLANS AND SECTION                                                                              |
| D-08-101             | FILTER BUILDING PIPE GALLERY - PARTIAL PLANS                                                                                       |
| D-08-102             | FILTER BUILDING PIPE GALLERY - PARTIAL PLANS / UV RELOCATION                                                                       |
| D-08-301             | FILTER BUILDING PIPE GALLERY - SECTIONS                                                                                            |
| SHEET NO.            | CIVIL                                                                                                                              |
| C-00-001             | NOTES, SYMBOLS, AND ABBREVIATIONS                                                                                                  |
| C-01-101             | SITE LOCATION PLAN                                                                                                                 |
| C-01-102             | SITE GRADING PLAN                                                                                                                  |
| C-01-103             | LANDSCAPING PLAN                                                                                                                   |
| C-01-104             | SITE FENCING PLAN                                                                                                                  |
| C-01-105             | EROSION CONTROL PLAN                                                                                                               |
| C-01-301             | RETAINING WALL PROFILES                                                                                                            |
| C-01-501             | SITE DETAILS                                                                                                                       |
| C-01-502             | EROSION CONTROL DETAILS                                                                                                            |
| C-01-503             | LANDSCAPING DETAILS AND NOTES                                                                                                      |
| C-01-504             | RETAINING WALL DETAILS                                                                                                             |
| C-02-101             | SITE PIPING PLAN                                                                                                                   |
| C-02-301             | YARD PIPING PROFILES - RAW WATER  YARD PIPING PROFILES - FILTER TO WASTE RETURN                                                    |
| C-02-302             | YARD PIPING PROFILES - FILTER TO WASTE RETURN  YARD PIPING PROFILES - SANITARY AND PRETREATMENT RESIDUALS                          |
| C-02-303             | YARD PIPING PROFILES - SANITARY AND PRETREATMENT RESIDUALS  YARD PIPING PROFILES - PRETREATMENT DRAIN                              |
| C-02-304<br>C-02-305 | YARD PIPING PROFILES - FILTER INFLUENT                                                                                             |
| C-02-306             | YARD PIPING PROFILES - FILTER OVERFLOW                                                                                             |
| C-02-307             | YARD PIPING PROFILES - GAC FEED PUMP STATION SUPPLY                                                                                |
| C-02-308             | YARD PIPING PROFILES - GAC FEED PUMP STATION OVERFLOW                                                                              |
| C-02-309             | YARD PIPING PROFILES - GAC SUPPLY                                                                                                  |
| C-02-310             | YARD PIPING PROFILES - GAC/UV TREATED WATER                                                                                        |
| C-02-311             | YARD PIPING PROFILES - SECONDARY GAC BACKWASH SUPPLY                                                                               |
| C-02-312             | YARD PIPING - STORM SEWERS                                                                                                         |
| C-02-313             | YARD PIPING PROFILES - STORM SEWER PROFILES I                                                                                      |
| C-02-314             | YARD PIPING PROFILES - STORM SEWER PROFILES II                                                                                     |
| C-02-315             | YARD PIPING PROFILES - CHEMICAL FEED                                                                                               |
| C-10-501             | TYPICAL SECTIONS, PAVEMENT, AND HANDRAIL DETAILS                                                                                   |
| C-10-502             | STORM SEWER DETAILS                                                                                                                |
| C-10-503             | DETAILS I                                                                                                                          |
| C-10-504<br>C-10-505 | DETAILS III                                                                                                                        |
| SHEET NO.            | MECHANICAL                                                                                                                         |
| M-00-001             | HYDRAULIC PROFILE                                                                                                                  |
| M-00-002             | NOTES, SYMBOLS, AND ABBREVIATIONS                                                                                                  |
| M-05-101             | GAC FEED PUMP STATION - PLANS AT EL. 524.50 AND EL. 509.00                                                                         |
| M-05-102             | GAC FEED PUMP STATION - BRIDGECRANE PLAN                                                                                           |
| M-05-301             | GAC FEED PUMP STATION - SECTIONS                                                                                                   |
| M-05-302             | GAC FEED PUMP STATION - BRIDGECRANE SECTIONS                                                                                       |
| M-05-102A            | GAC FEED PUMP STATION - ALT. BID No. 1 SKYLIGHT ACCESS                                                                             |
| M-06-101             | PT / GAC BUILDING PLAN AT EL. 504.00                                                                                               |
| M-06-102             | PT / GAC BUILDING PLAN AT EL. 524.00                                                                                               |
| M-06-103             | PT / GAC BUILDING PLAN AT EL. 537.00                                                                                               |
| M-06-301             | PT / GAC BUILDING SECTIONS I                                                                                                       |
| M-06-302             | PT / GAC BUILDING SECTIONS II                                                                                                      |
| M-06-303             | PT / GAC BUILDING SECTIONS III PT / GAC BUILDING - EQ BASIN SECTIONS                                                               |
| M-06-304             | PT / GAC BUILDING - EQ BASIN SECTIONS  PT / GAC BUILDING - GAC SECTIONS I                                                          |
| M-06-305<br>M-06-306 | PT / GAC BUILDING - GAC SECTIONS II                                                                                                |
| M-06-306<br>M-06-307 | PT / GAC BUILDING - GAC SECTIONS III                                                                                               |
| M-06-307<br>M-06-308 | PT / GAC BUILDING - GAC SECTIONS IV                                                                                                |
|                      | GAC PRESSURE VESSEL SYSTEM - PLANS & SECTIONS DETAIL OPTION 1                                                                      |
| 1/1-(11/2-1/1)       | GAC PRESSURE VESSEL SYSTEM - PLANS & SECTIONS DETAIL OF HOW 1                                                                      |
| M-06-501<br>M-06-502 | W. 2224 . 22 22 10 181 . 1 12 21 824 CA CALLEST 1 12 1 844 CA CALLEST 1 12 1 844 CA CALLEST 1 12 1 1 1 1 1 1 1 1 1 1 1 1 1 1 1 1 1 |
| M-06-502             |                                                                                                                                    |
|                      | PT / GAC BUILDING - WATER AND AIR SCHEMATIC FILTER BUILDING PIPE GALLERY - PLANS AT EL. 510.46± AND SECTIONS                       |
| M-06-502<br>M-06-601 | PT / GAC BUILDING - WATER AND AIR SCHEMATIC                                                                                        |