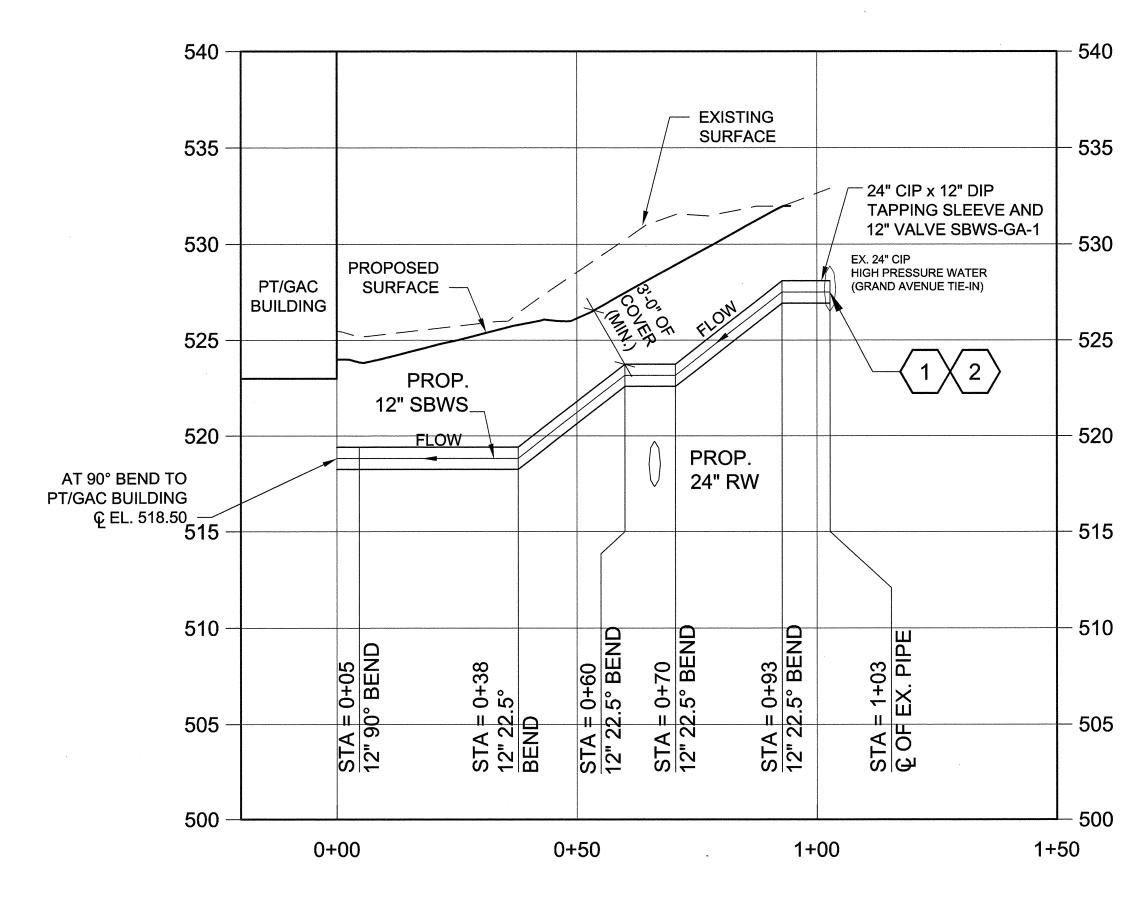

# INDEX OF DRAWINGS

| DWG NO               | DESCRIPTION                                                                                                                        |
|----------------------|------------------------------------------------------------------------------------------------------------------------------------|
| SHEET NO.            | GENERAL                                                                                                                            |
| G-00-001             | COVER                                                                                                                              |
| G-00-002             | INDEX OF DRAWINGS I                                                                                                                |
| G-00-003<br>G-00-004 | INDEX OF DRAWINGS II NOTES, SYMBOLS, AND ABBREVIATIONS                                                                             |
| SHEET NO.            | DEMOLITION                                                                                                                         |
| D-01-101             | SITE DEMOLITION PLAN                                                                                                               |
| D-03-101             | EXISTING FLOCCULATION AND SEDIMENTATION DEMO - PLAN                                                                                |
| D-03-301             | EXISTING FLOCCULATION AND SEDIMENTATION DEMO - SECTIONS I                                                                          |
| D-03-302             | EXISTING FLOCCULATION AND SEDIMENTATION DEMO - SECTIONS II                                                                         |
| D-07-101             | RESIDUALS PUMP STATION DEMOLITION - PLANS AND SECTION                                                                              |
| D-08-101             | FILTER BUILDING PIPE GALLERY - PARTIAL PLANS                                                                                       |
| D-08-102             | FILTER BUILDING PIPE GALLERY - PARTIAL PLANS / UV RELOCATION                                                                       |
| D-08-301             | FILTER BUILDING PIPE GALLERY - SECTIONS                                                                                            |
| SHEET NO.            | CIVIL                                                                                                                              |
| C-00-001             | NOTES, SYMBOLS, AND ABBREVIATIONS                                                                                                  |
| C-01-101             | SITE LOCATION PLAN                                                                                                                 |
| C-01-102             | SITE GRADING PLAN                                                                                                                  |
| C-01-103             | LANDSCAPING PLAN                                                                                                                   |
| C-01-104             | SITE FENCING PLAN                                                                                                                  |
| C-01-105             | EROSION CONTROL PLAN                                                                                                               |
| C-01-301             | RETAINING WALL PROFILES                                                                                                            |
| C-01-501             | SITE DETAILS                                                                                                                       |
| C-01-502             | EROSION CONTROL DETAILS                                                                                                            |
| C-01-503             | LANDSCAPING DETAILS AND NOTES                                                                                                      |
| C-01-504             | RETAINING WALL DETAILS                                                                                                             |
| C-02-101             | SITE PIPING PLAN                                                                                                                   |
| C-02-301             | YARD PIPING PROFILES - RAW WATER  YARD PIPING PROFILES - FILTER TO WASTE RETURN                                                    |
| C-02-302             | YARD PIPING PROFILES - FILTER TO WASTE RETURN  YARD PIPING PROFILES - SANITARY AND PRETREATMENT RESIDUALS                          |
| C-02-303             | YARD PIPING PROFILES - SANITARY AND PRETREATMENT RESIDUALS  YARD PIPING PROFILES - PRETREATMENT DRAIN                              |
| C-02-304<br>C-02-305 | YARD PIPING PROFILES - FILTER INFLUENT                                                                                             |
| C-02-306             | YARD PIPING PROFILES - FILTER OVERFLOW                                                                                             |
| C-02-307             | YARD PIPING PROFILES - GAC FEED PUMP STATION SUPPLY                                                                                |
| C-02-308             | YARD PIPING PROFILES - GAC FEED PUMP STATION OVERFLOW                                                                              |
| C-02-309             | YARD PIPING PROFILES - GAC SUPPLY                                                                                                  |
| C-02-310             | YARD PIPING PROFILES - GAC/UV TREATED WATER                                                                                        |
| C-02-311             | YARD PIPING PROFILES - SECONDARY GAC BACKWASH SUPPLY                                                                               |
| C-02-312             | YARD PIPING - STORM SEWERS                                                                                                         |
| C-02-313             | YARD PIPING PROFILES - STORM SEWER PROFILES I                                                                                      |
| C-02-314             | YARD PIPING PROFILES - STORM SEWER PROFILES II                                                                                     |
| C-02-315             | YARD PIPING PROFILES - CHEMICAL FEED                                                                                               |
| C-10-501             | TYPICAL SECTIONS, PAVEMENT, AND HANDRAIL DETAILS                                                                                   |
| C-10-502             | STORM SEWER DETAILS                                                                                                                |
| C-10-503             | DETAILS I                                                                                                                          |
| C-10-504<br>C-10-505 | DETAILS III                                                                                                                        |
| SHEET NO.            | MECHANICAL                                                                                                                         |
| M-00-001             | HYDRAULIC PROFILE                                                                                                                  |
| M-00-002             | NOTES, SYMBOLS, AND ABBREVIATIONS                                                                                                  |
| M-05-101             | GAC FEED PUMP STATION - PLANS AT EL. 524.50 AND EL. 509.00                                                                         |
| M-05-102             | GAC FEED PUMP STATION - BRIDGECRANE PLAN                                                                                           |
| M-05-301             | GAC FEED PUMP STATION - SECTIONS                                                                                                   |
| M-05-302             | GAC FEED PUMP STATION - BRIDGECRANE SECTIONS                                                                                       |
| M-05-102A            | GAC FEED PUMP STATION - ALT. BID No. 1 SKYLIGHT ACCESS                                                                             |
| M-06-101             | PT / GAC BUILDING PLAN AT EL. 504.00                                                                                               |
| M-06-102             | PT / GAC BUILDING PLAN AT EL. 524.00                                                                                               |
| M-06-103             | PT / GAC BUILDING PLAN AT EL. 537.00                                                                                               |
| M-06-301             | PT / GAC BUILDING SECTIONS I                                                                                                       |
| M-06-302             | PT / GAC BUILDING SECTIONS II                                                                                                      |
| M-06-303             | PT / GAC BUILDING SECTIONS III PT / GAC BUILDING - EQ BASIN SECTIONS                                                               |
| M-06-304             | PT / GAC BUILDING - EQ BASIN SECTIONS  PT / GAC BUILDING - GAC SECTIONS I                                                          |
| M-06-305<br>M-06-306 | PT / GAC BUILDING - GAC SECTIONS II                                                                                                |
| M-06-306<br>M-06-307 | PT / GAC BUILDING - GAC SECTIONS III                                                                                               |
| M-06-307<br>M-06-308 | PT / GAC BUILDING - GAC SECTIONS IV                                                                                                |
|                      | GAC PRESSURE VESSEL SYSTEM - PLANS & SECTIONS DETAIL OPTION 1                                                                      |
| 1/1-(11/2-1/1)       | GAC PRESSURE VESSEL SYSTEM - PLANS & SECTIONS DETAIL OF HOW 1                                                                      |
| M-06-501<br>M-06-502 | W. 2224 . 22 22 10 181 . 1 12 21 824 CA CALLEST 1 12 1 844 CA CALLEST 1 12 1 844 CA CALLEST 1 12 1 1 1 1 1 1 1 1 1 1 1 1 1 1 1 1 1 |
| M-06-502             |                                                                                                                                    |
|                      | PT / GAC BUILDING - WATER AND AIR SCHEMATIC FILTER BUILDING PIPE GALLERY - PLANS AT EL. 510.46± AND SECTIONS                       |
| M-06-502<br>M-06-601 | PT / GAC BUILDING - WATER AND AIR SCHEMATIC                                                                                        |