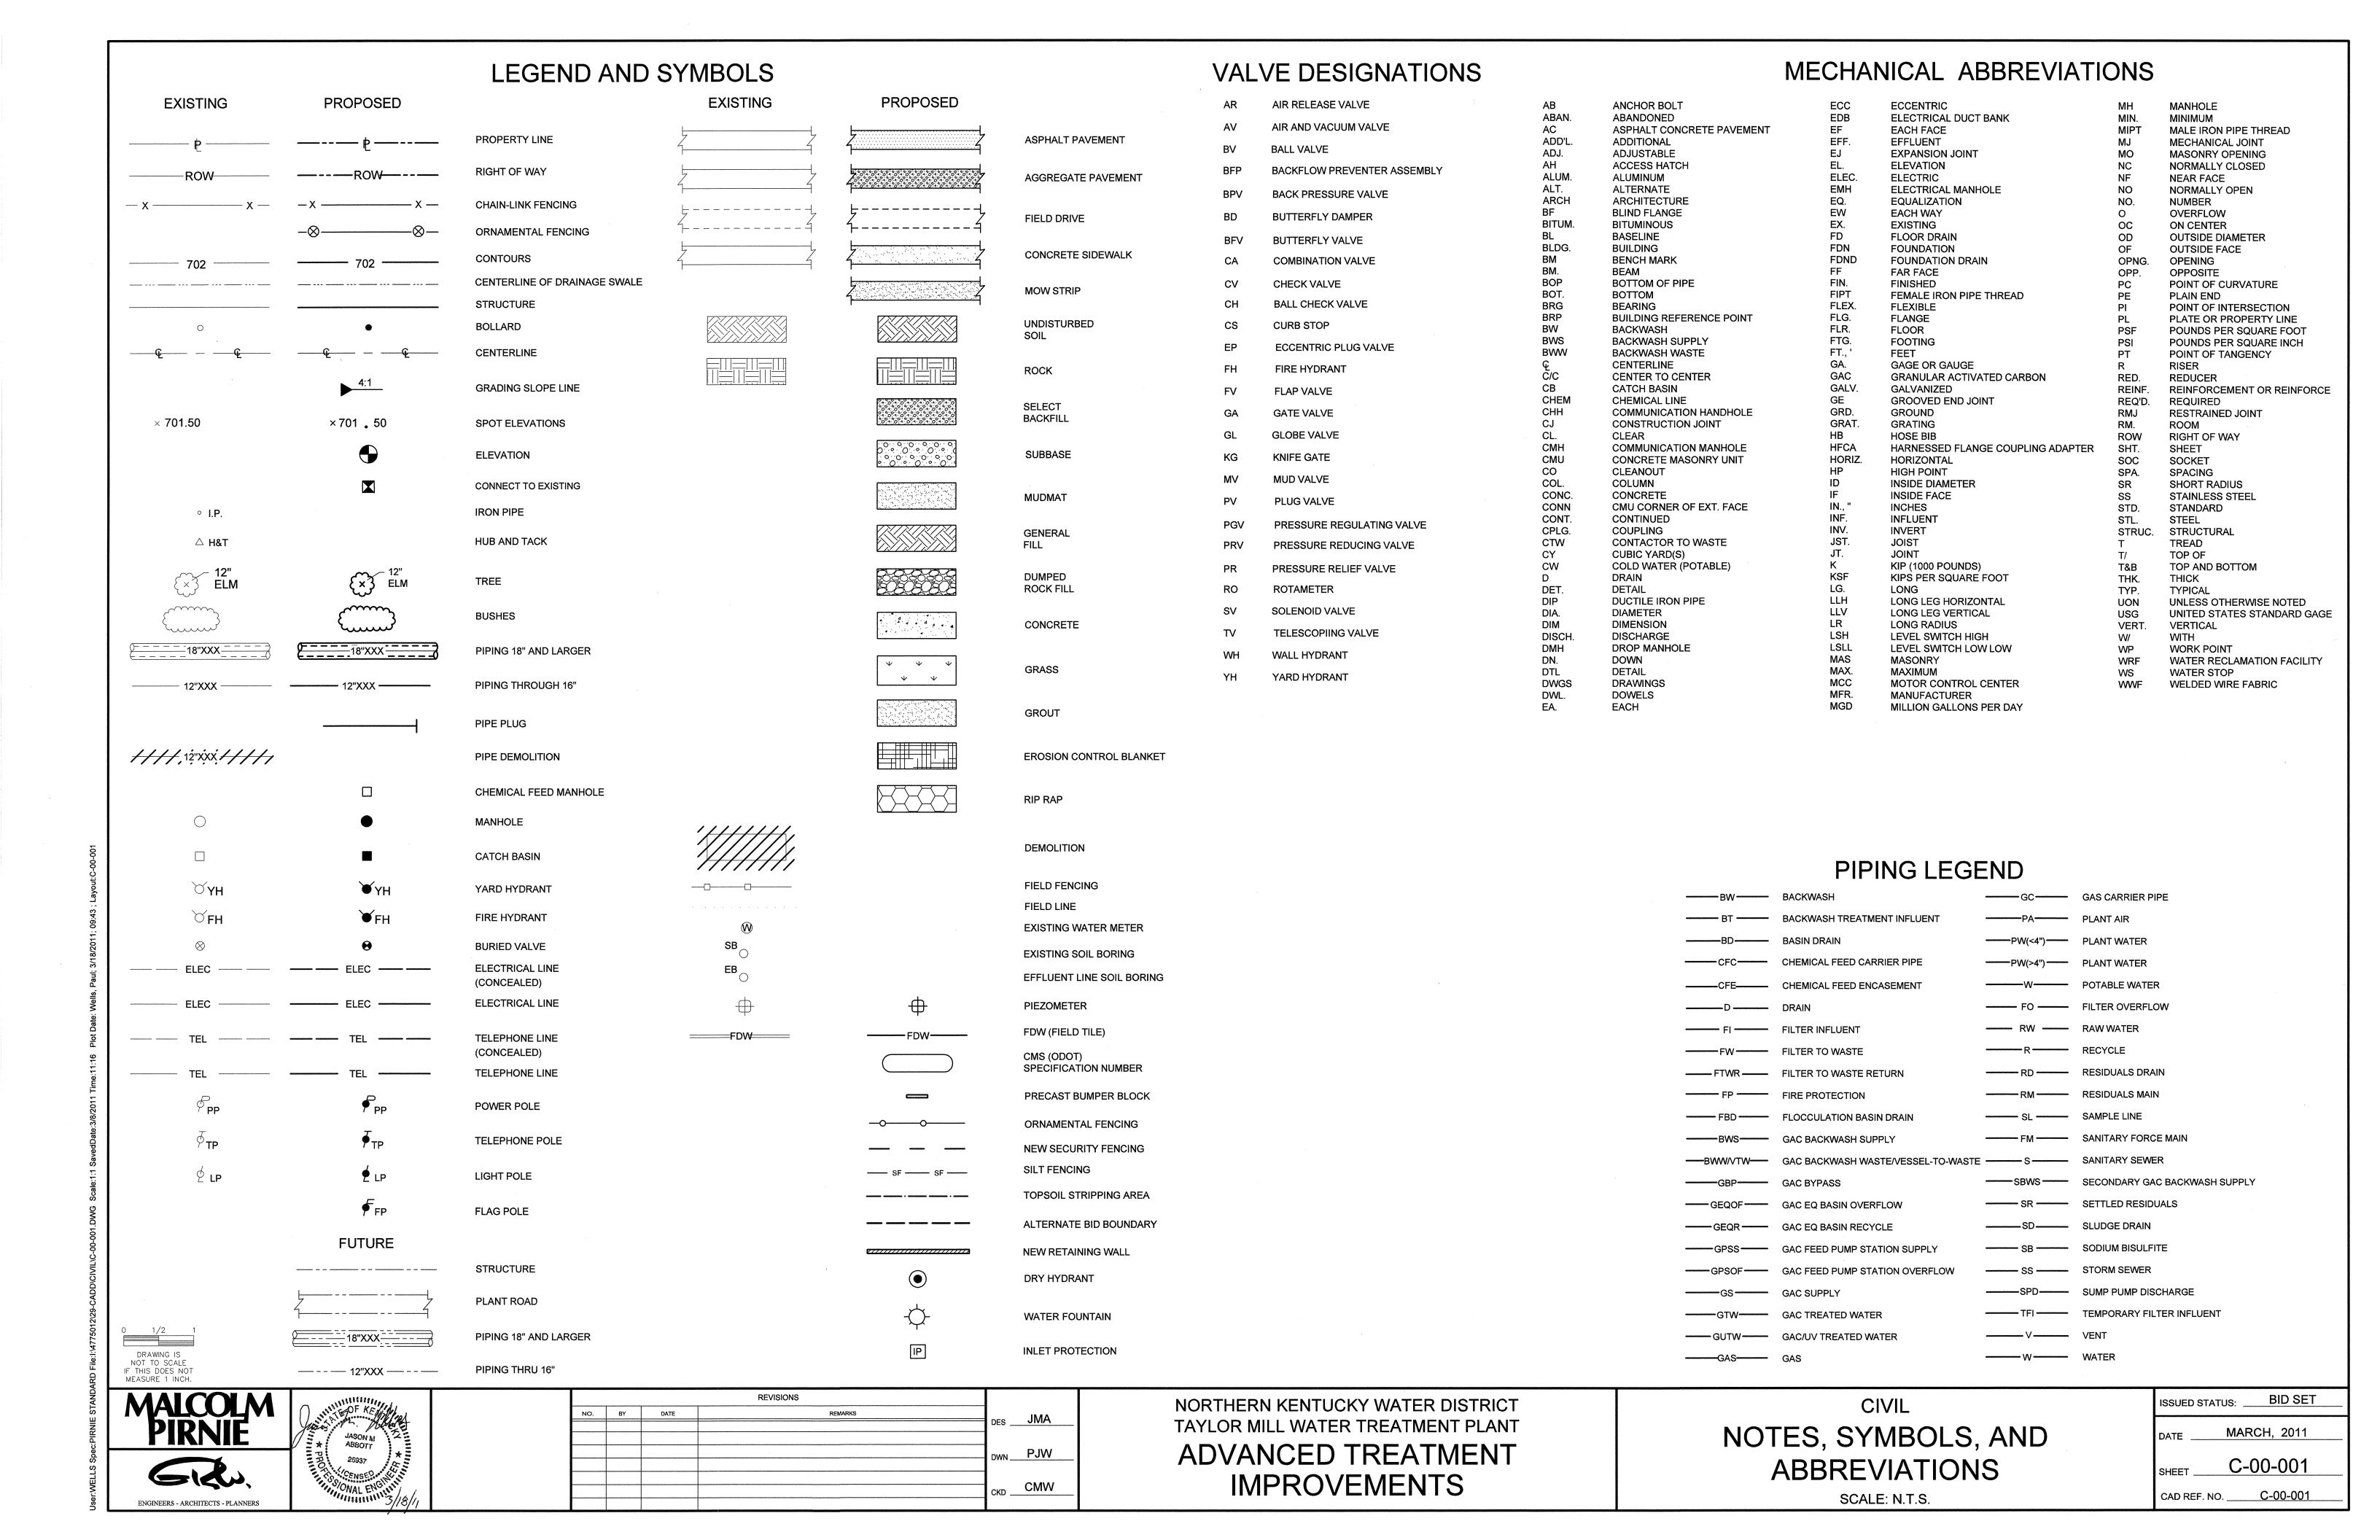

. CONTRACTOR SHALL TAKE ALL MEASURES NECESSARY TO PROTECT EXISTING PIPING, VALVES, EQUIPMENT, INSTRUMENTATION AND OTHER ITEMS DURING CONSTRUCTION ACCEPTABLE TO OWNER AND ENGINEER
- EXISTING PIPE SUPPORTS AND OTHER MISCELLANEOUS APPURTENANCES NOT SHOWN. CONTRACTOR SHALL INSPECT EXISTING FACILITIES PRIOR TO SUBMITTING A BID TO DETERMINE ALL CONSTRAINTS THAT MAY AFFECT CONSTRUCTION ACTIVITIES, AND INCLUDE ALL COSTS ASSOCIATED WITH THEM IN ITS BID.
- 5. REFER TO ELECTRICAL DRAWING E-08-101 FOR MORE DETAILS ON FILTER BUILDING DEMOLITION AND RELOCATION OF UV EQUIPMENT.





NORTHERN KENTUCKY WATER DISTRICT TAYLOR MILL WATER TREATMENT PLANT ADVANCED TREATMENT

**IMPROVEMENTS** 

# FILTER BUILDING PIPE GALLERY SECTIONS

SCALE: 1/4" = 1'-0"

DATE MARCH, 2011

SHEET D-08-301

CAD REF. NO. D-08-301









F.\Projects\10010 - NKWD Taylor Mill WTP\ACAD\Info\_Exchange\_Public\_Folder\CIVIL-CDP\CDP-C





**GENERAL NOTES:** 

1. THE WALL SHALL BE CONSTRUCTED WITH MASONRY BLOCK UNITS USING A 1" SETBACK (1H:8V

Stratagrid 200 (OR E

2. THE DESIGN REQUIRES STRATAGRID 200 (OR EQUIVALENT) SOIL REINFORCEMENTS AT THE ELEVATIONS SHOWN.







#### **GENERAL NOTES:**

1. THE FOLLOWING EFFECTIVE STRENGTH DESIGN PARAMETERS WERE ASSUMED IN THE PREPARATION OF STRUCTURAL CALCULATIONS FOR THE RETAINING WALL SYSTEM:

2. THE SYSTEM HAS BEEN EVALUATED FOR INTERNAL STABILITY AND SIMPLE EXTERNAL SLIDING AND OVERTURNING. REFER TO THE DESIGN CALCULATIONS FOR SPECIFIC MINIMUM FACTORS OF SAFETY UTILIZED FOR WALL DESIGN.

3. THE WALLS ARE DESIGNED TO SUPPORT THE FOLLOWING MAXIMUM SURCHARGE LOADINGS:

LIVE LOAD: