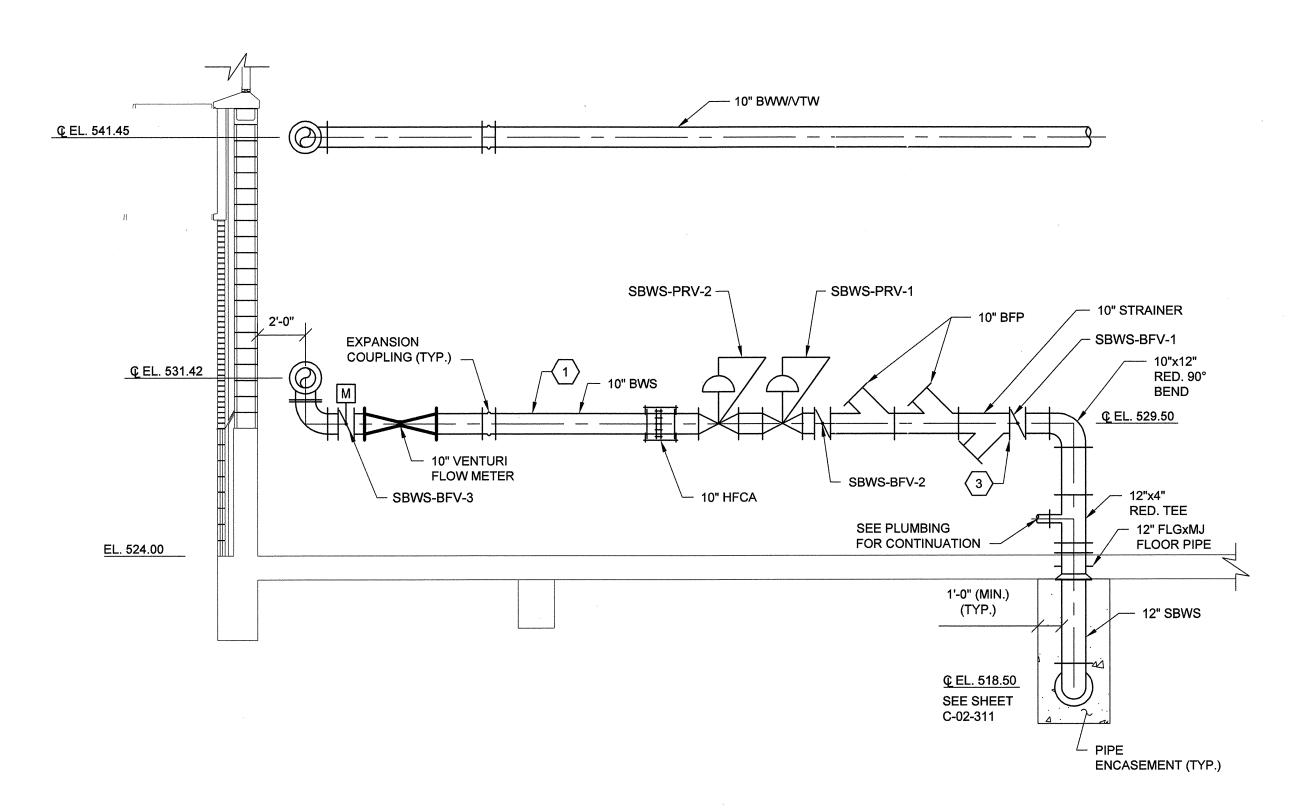

# INDEX OF DRAWINGS

| DWG NO               | DESCRIPTION                                                                                                                        |
|----------------------|------------------------------------------------------------------------------------------------------------------------------------|
| SHEET NO.            | GENERAL                                                                                                                            |
| G-00-001             | COVER                                                                                                                              |
| G-00-002             | INDEX OF DRAWINGS I                                                                                                                |
| G-00-003<br>G-00-004 | INDEX OF DRAWINGS II NOTES, SYMBOLS, AND ABBREVIATIONS                                                                             |
| SHEET NO.            | DEMOLITION                                                                                                                         |
| D-01-101             | SITE DEMOLITION PLAN                                                                                                               |
| D-03-101             | EXISTING FLOCCULATION AND SEDIMENTATION DEMO - PLAN                                                                                |
| D-03-301             | EXISTING FLOCCULATION AND SEDIMENTATION DEMO - SECTIONS I                                                                          |
| D-03-302             | EXISTING FLOCCULATION AND SEDIMENTATION DEMO - SECTIONS II                                                                         |
| D-07-101             | RESIDUALS PUMP STATION DEMOLITION - PLANS AND SECTION                                                                              |
| D-08-101             | FILTER BUILDING PIPE GALLERY - PARTIAL PLANS                                                                                       |
| D-08-102             | FILTER BUILDING PIPE GALLERY - PARTIAL PLANS / UV RELOCATION                                                                       |
| D-08-301             | FILTER BUILDING PIPE GALLERY - SECTIONS                                                                                            |
| SHEET NO.            | CIVIL                                                                                                                              |
| C-00-001             | NOTES, SYMBOLS, AND ABBREVIATIONS                                                                                                  |
| C-01-101             | SITE LOCATION PLAN                                                                                                                 |
| C-01-102             | SITE GRADING PLAN                                                                                                                  |
| C-01-103             | LANDSCAPING PLAN                                                                                                                   |
| C-01-104             | SITE FENCING PLAN                                                                                                                  |
| C-01-105             | EROSION CONTROL PLAN                                                                                                               |
| C-01-301             | RETAINING WALL PROFILES                                                                                                            |
| C-01-501             | SITE DETAILS                                                                                                                       |
| C-01-502             | EROSION CONTROL DETAILS                                                                                                            |
| C-01-503             | LANDSCAPING DETAILS AND NOTES                                                                                                      |
| C-01-504             | RETAINING WALL DETAILS                                                                                                             |
| C-02-101             | SITE PIPING PLAN                                                                                                                   |
| C-02-301             | YARD PIPING PROFILES - RAW WATER  YARD PIPING PROFILES - FILTER TO WASTE RETURN                                                    |
| C-02-302             | YARD PIPING PROFILES - FILTER TO WASTE RETURN  YARD PIPING PROFILES - SANITARY AND PRETREATMENT RESIDUALS                          |
| C-02-303             | YARD PIPING PROFILES - SANITARY AND PRETREATMENT RESIDUALS  YARD PIPING PROFILES - PRETREATMENT DRAIN                              |
| C-02-304<br>C-02-305 | YARD PIPING PROFILES - FILTER INFLUENT                                                                                             |
| C-02-306             | YARD PIPING PROFILES - FILTER OVERFLOW                                                                                             |
| C-02-307             | YARD PIPING PROFILES - GAC FEED PUMP STATION SUPPLY                                                                                |
| C-02-308             | YARD PIPING PROFILES - GAC FEED PUMP STATION OVERFLOW                                                                              |
| C-02-309             | YARD PIPING PROFILES - GAC SUPPLY                                                                                                  |
| C-02-310             | YARD PIPING PROFILES - GAC/UV TREATED WATER                                                                                        |
| C-02-311             | YARD PIPING PROFILES - SECONDARY GAC BACKWASH SUPPLY                                                                               |
| C-02-312             | YARD PIPING - STORM SEWERS                                                                                                         |
| C-02-313             | YARD PIPING PROFILES - STORM SEWER PROFILES I                                                                                      |
| C-02-314             | YARD PIPING PROFILES - STORM SEWER PROFILES II                                                                                     |
| C-02-315             | YARD PIPING PROFILES - CHEMICAL FEED                                                                                               |
| C-10-501             | TYPICAL SECTIONS, PAVEMENT, AND HANDRAIL DETAILS                                                                                   |
| C-10-502             | STORM SEWER DETAILS                                                                                                                |
| C-10-503             | DETAILS I                                                                                                                          |
| C-10-504<br>C-10-505 | DETAILS III                                                                                                                        |
| SHEET NO.            | MECHANICAL                                                                                                                         |
| M-00-001             | HYDRAULIC PROFILE                                                                                                                  |
| M-00-002             | NOTES, SYMBOLS, AND ABBREVIATIONS                                                                                                  |
| M-05-101             | GAC FEED PUMP STATION - PLANS AT EL. 524.50 AND EL. 509.00                                                                         |
| M-05-102             | GAC FEED PUMP STATION - BRIDGECRANE PLAN                                                                                           |
| M-05-301             | GAC FEED PUMP STATION - SECTIONS                                                                                                   |
| M-05-302             | GAC FEED PUMP STATION - BRIDGECRANE SECTIONS                                                                                       |
| M-05-102A            | GAC FEED PUMP STATION - ALT. BID No. 1 SKYLIGHT ACCESS                                                                             |
| M-06-101             | PT / GAC BUILDING PLAN AT EL. 504.00                                                                                               |
| M-06-102             | PT / GAC BUILDING PLAN AT EL. 524.00                                                                                               |
| M-06-103             | PT / GAC BUILDING PLAN AT EL. 537.00                                                                                               |
| M-06-301             | PT / GAC BUILDING SECTIONS I                                                                                                       |
| M-06-302             | PT / GAC BUILDING SECTIONS II                                                                                                      |
| M-06-303             | PT / GAC BUILDING SECTIONS III PT / GAC BUILDING - EQ BASIN SECTIONS                                                               |
| M-06-304             | PT / GAC BUILDING - EQ BASIN SECTIONS  PT / GAC BUILDING - GAC SECTIONS I                                                          |
| M-06-305<br>M-06-306 | PT / GAC BUILDING - GAC SECTIONS II                                                                                                |
| M-06-306<br>M-06-307 | PT / GAC BUILDING - GAC SECTIONS III                                                                                               |
| M-06-307<br>M-06-308 | PT / GAC BUILDING - GAC SECTIONS IV                                                                                                |
|                      | GAC PRESSURE VESSEL SYSTEM - PLANS & SECTIONS DETAIL OPTION 1                                                                      |
| 1/1-(11/2-1/1)       | GAC PRESSURE VESSEL SYSTEM - PLANS & SECTIONS DETAIL OF HOW 1                                                                      |
| M-06-501<br>M-06-502 | W. 2224 . 22 22 10 181 . 1 12 21 824 CA CALLEST 1 12 1 844 CA CALLEST 1 12 1 844 CA CALLEST 1 12 1 1 1 1 1 1 1 1 1 1 1 1 1 1 1 1 1 |
| M-06-502             |                                                                                                                                    |
|                      | PT / GAC BUILDING - WATER AND AIR SCHEMATIC FILTER BUILDING PIPE GALLERY - PLANS AT EL. 510.46± AND SECTIONS                       |
| M-06-502<br>M-06-601 | PT / GAC BUILDING - WATER AND AIR SCHEMATIC                                                                                        |