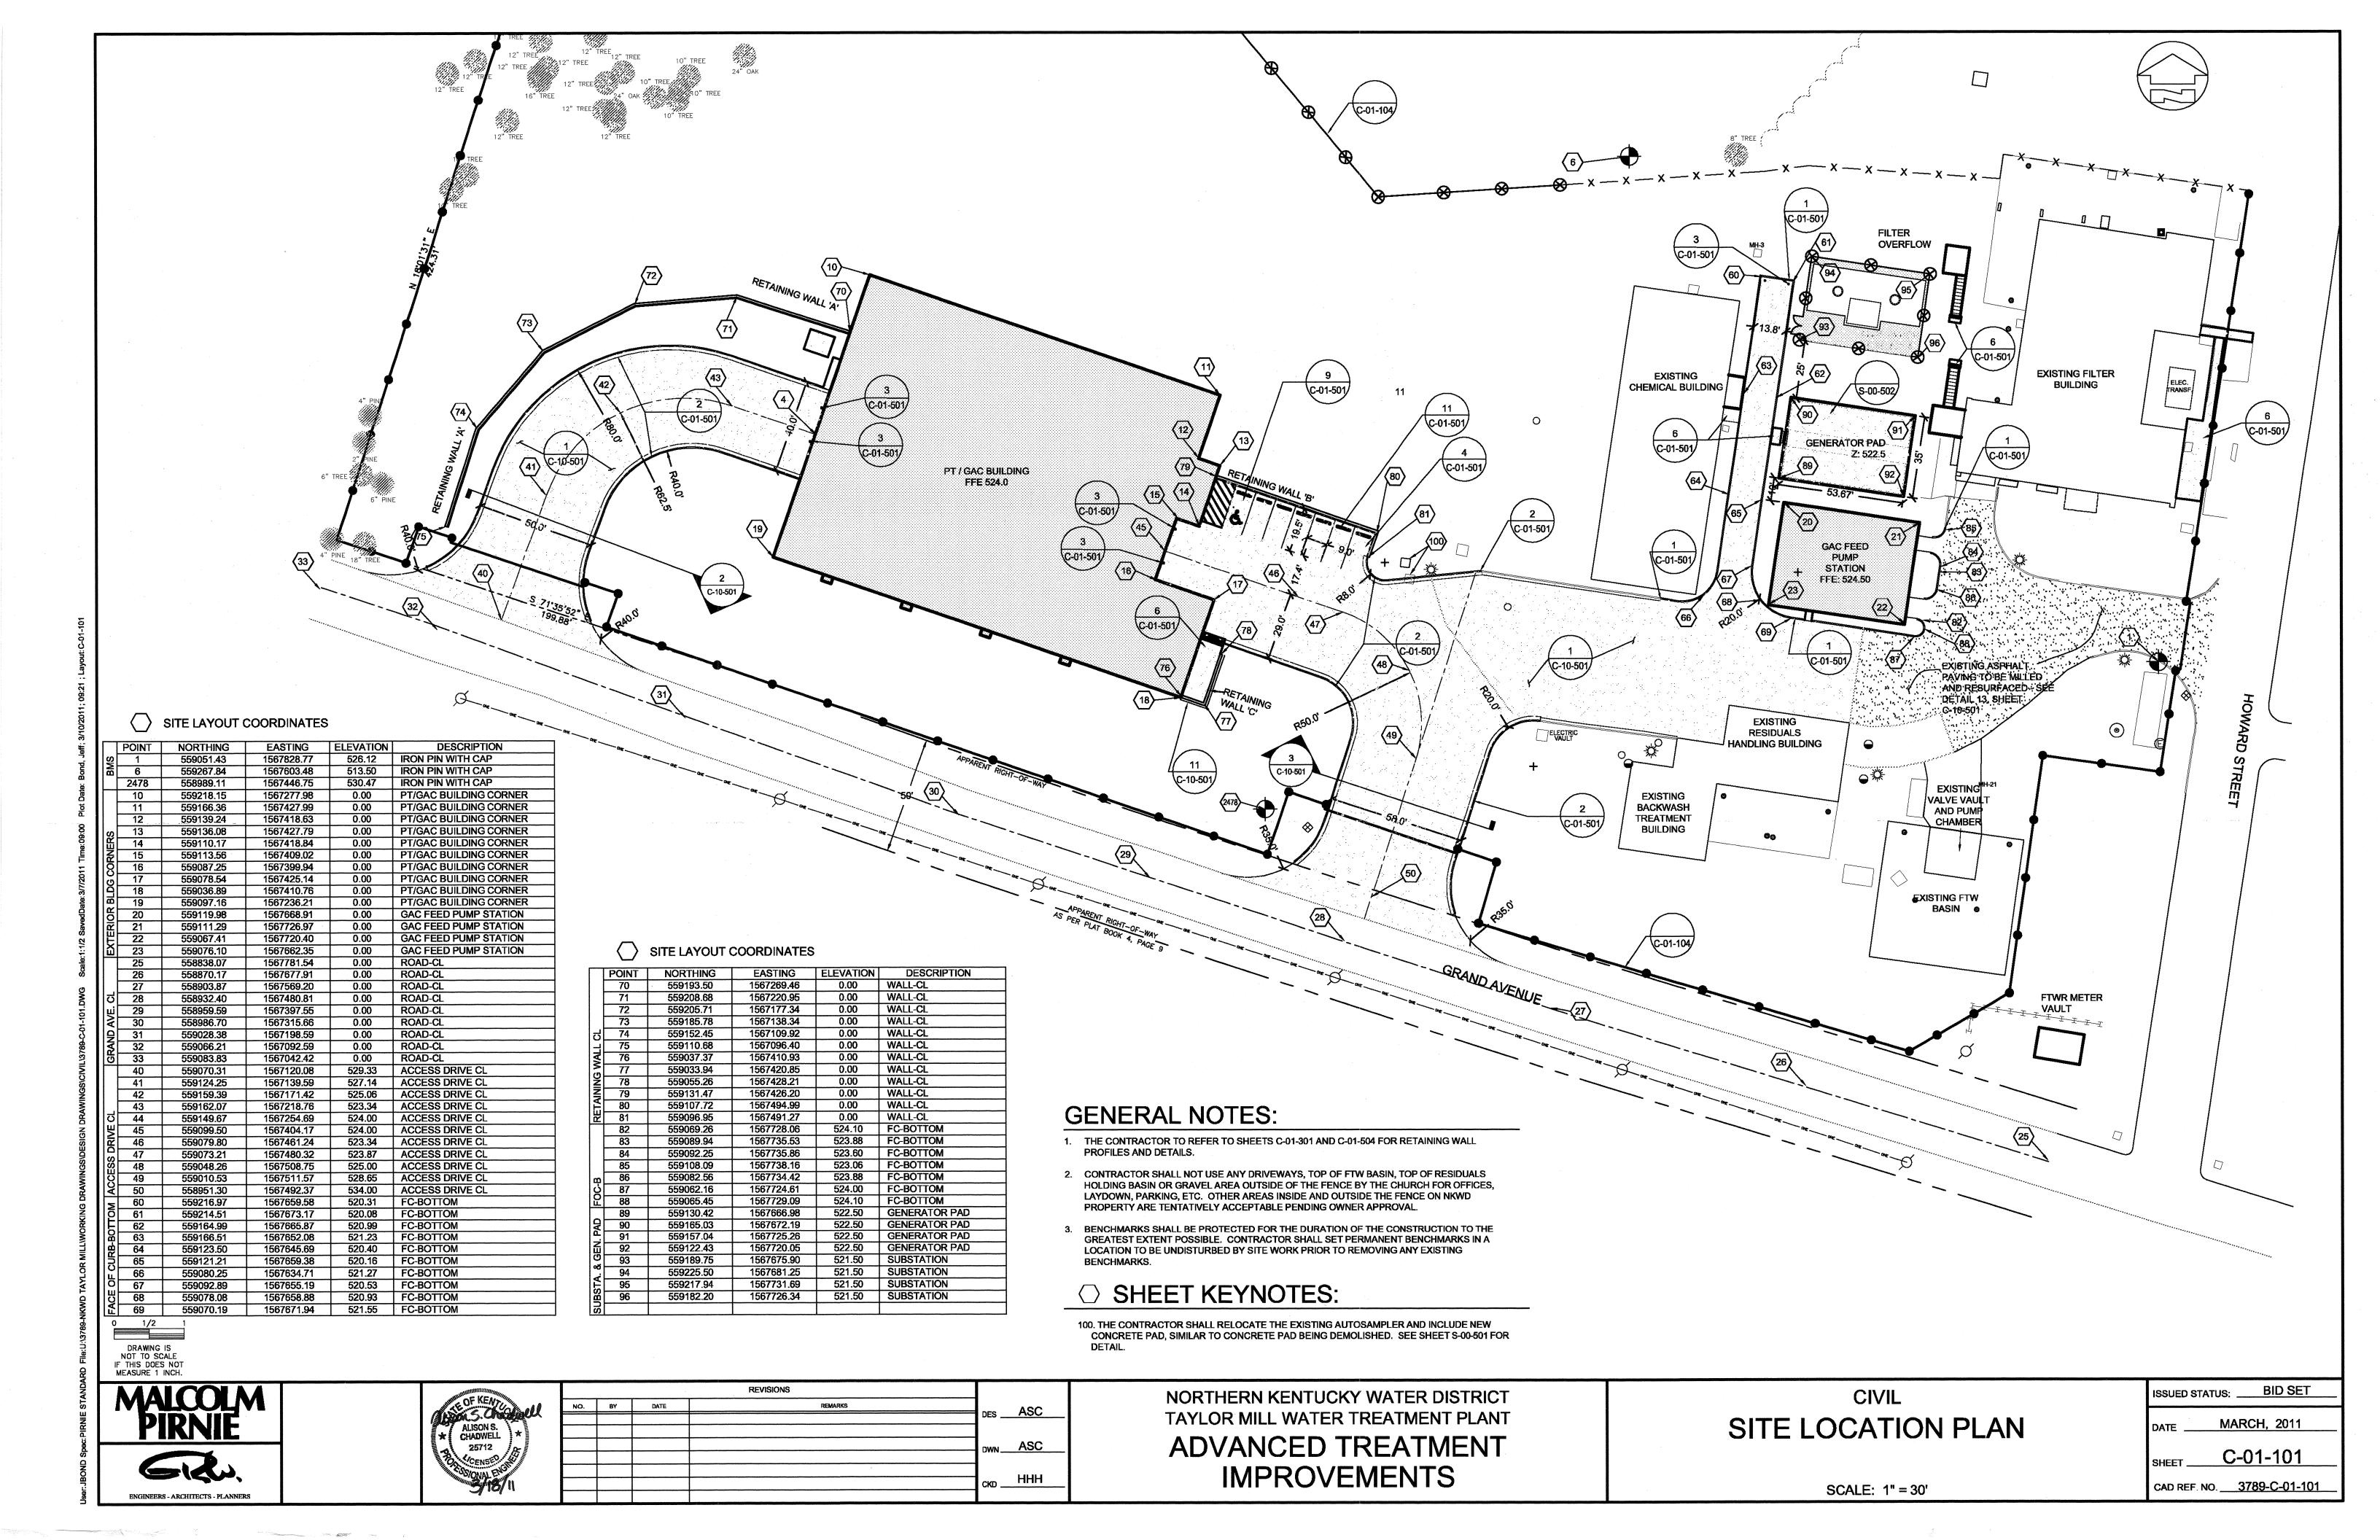

CONTRACTOR SHALL TAKE ALL MEASURES NECESSARY TO PROTECT EXISTING PIPING, VALVES, EQUIPMENT, INSTRUMENTATION AND OTHER ITEMS DURING CONSTRUCTION ACCEPTABLE TO OWNER AND ENGINEER
- EXISTING PIPE SUPPORTS AND OTHER MISCELLANEOUS APPURTENANCES NOT SHOWN. CONTRACTOR SHALL INSPECT EXISTING FACILITIES PRIOR TO SUBMITTING A BID TO DETERMINE ALL CONSTRAINTS THAT MAY AFFECT CONSTRUCTION ACTIVITIES, AND INCLUDE ALL COSTS ASSOCIATED WITH THEM IN ITS BID.
- 5. REFER TO ELECTRICAL DRAWING E-08-101 FOR MORE DETAILS ON FILTER BUILDING DEMOLITION AND RELOCATION OF UV EQUIPMENT.





NORTHERN KENTUCKY WATER DISTRICT TAYLOR MILL WATER TREATMENT PLANT ADVANCED TREATMENT

**IMPROVEMENTS** 

# FILTER BUILDING PIPE GALLERY SECTIONS

SCALE: 1/4" = 1'-0"

DATE MARCH, 2011

SHEET D-08-301

CAD REF. NO. D-08-301









F.\Projects\10010 - NKWD Taylor Mill WTP\ACAD\Info\_Exchange\_Public\_Folder\CIVIL-CDP\CDP-C





**GENERAL NOTES:** 

1. THE WALL SHALL BE CONSTRUCTED WITH MASONRY BLOCK UNITS USING A 1" SETBACK (1H:8V

Stratagrid 200 (OR E

2. THE DESIGN REQUIRES STRATAGRID 200 (OR EQUIVALENT) SOIL REINFORCEMENTS AT THE ELEVATIONS SHOWN.







#### **GENERAL NOTES:**

1. THE FOLLOWING EFFECTIVE STRENGTH DESIGN PARAMETERS WERE ASSUMED IN THE PREPARATION OF STRUCTURAL CALCULATIONS FOR THE RETAINING WALL SYSTEM:

2. THE SYSTEM HAS BEEN EVALUATED FOR INTERNAL STABILITY AND SIMPLE EXTERNAL SLIDING AND OVERTURNING. REFER TO THE DESIGN CALCULATIONS FOR SPECIFIC MINIMUM FACTORS OF SAFETY UTILIZED FOR WALL DESIGN.

3. THE WALLS ARE DESIGNED TO SUPPORT THE FOLLOWING MAXIMUM SURCHARGE LOADINGS:

LIVE LOAD: 2