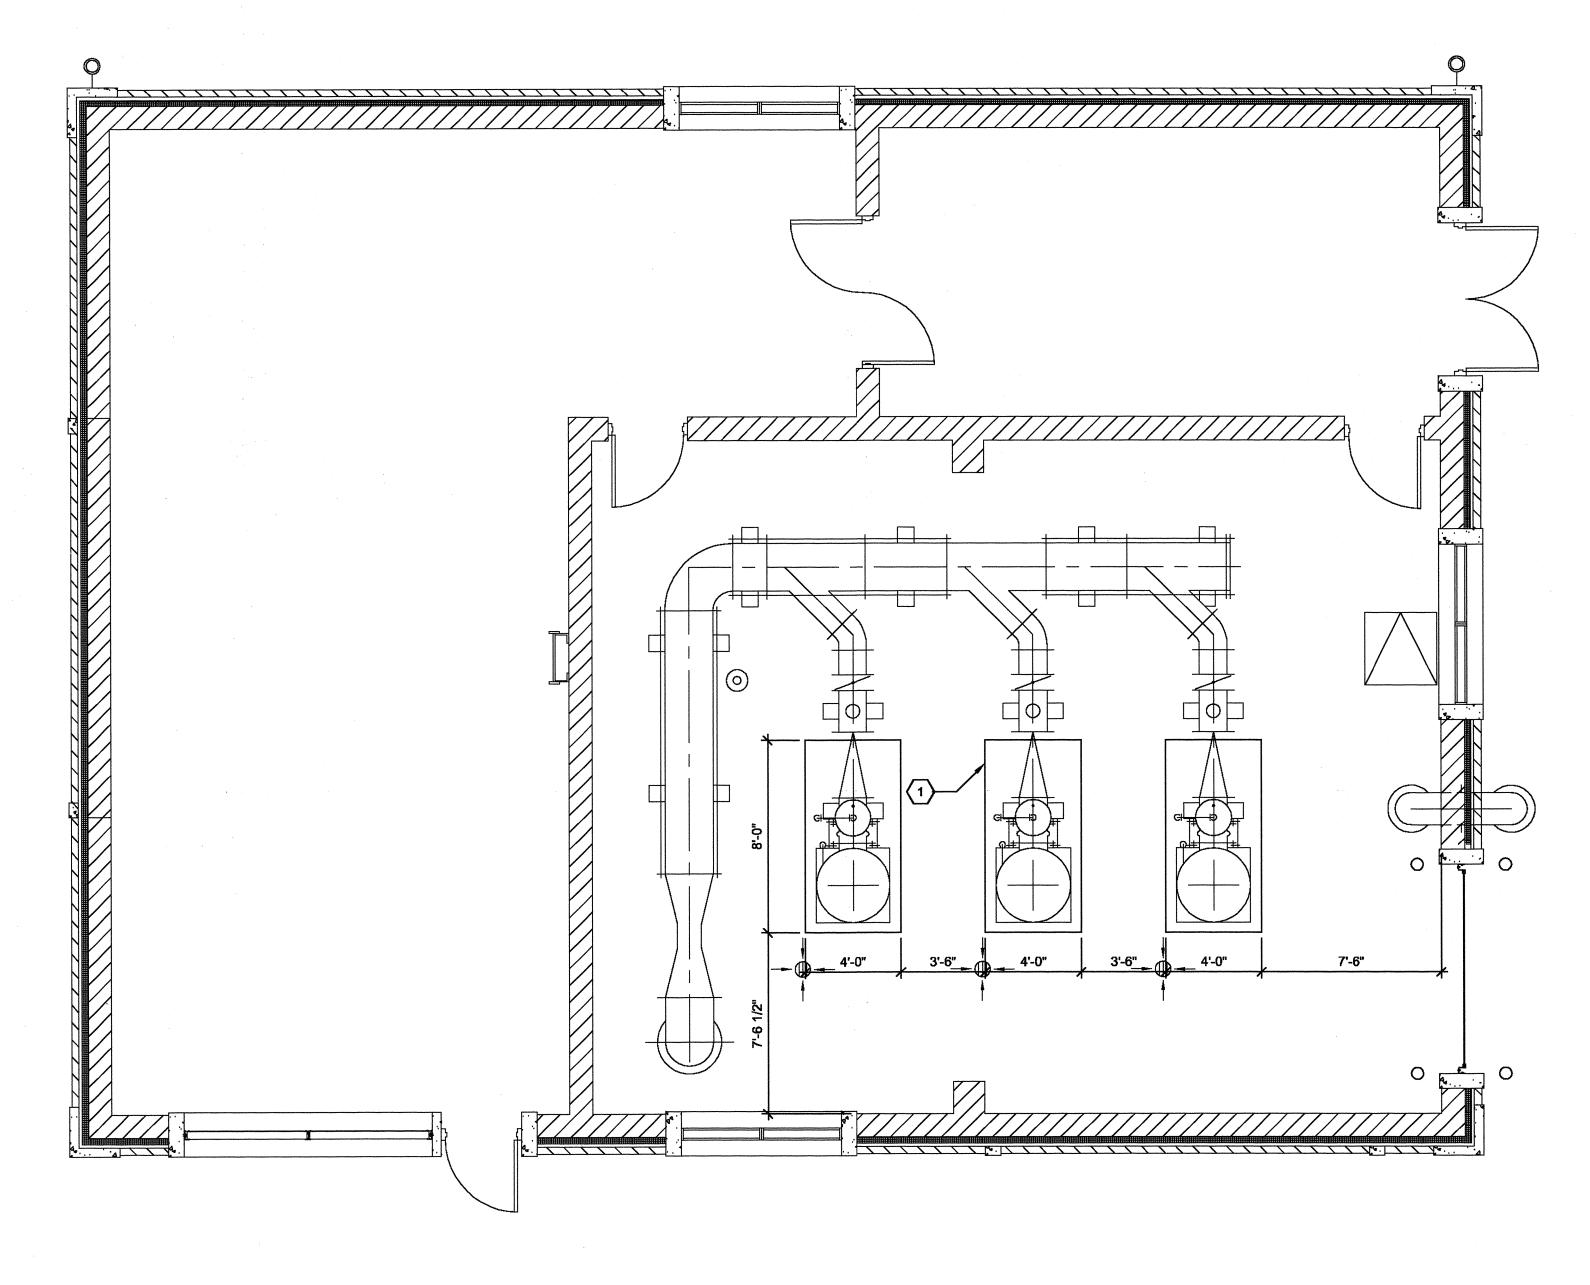

|     |    |      |           | İ   |      |

NORTHERN KENTUCKY WATER DISTRICT TAYLOR MILL WATER TREATMENT PLANT ADVANCED TREATMENT **IMPROVEMENTS** 

**MECHANICAL** GAC FEED PUMP STATION **BRIDGECRANE - SECTIONS** 

SCALE: 1/4" = 1'-0"

ISSUED STATUS: BID SET DATE MARCH, 2011 M-05-302

CAD REF. NO. <u>3789-M-05-302</u>





GAC FEED PUMP STATION PLAN AT EL. 524.50

SCALE: 1/4"=1'-0"

○ SHEET KEYNOTES:

1. 4'-0" X 8'-0" OPENINGS FOR REMOVABLE SKYLIGHT (TYP. ABOVE)

DRAWING IS
NOT TO SCALE
IF THIS DOES NOT
MEASURE 1 INCH.



NORTHERN KENTUCKY WATER DISTRICT TAYLOR MILL WATER TREATMENT PLANT ADVANCED TREATMENT **IMPROVEMENTS** 

**MECHANICAL** GAC FEED PUMP STATION ALT. BID NO. 1 - SKYLIGHT ACCESS

ISSUED STATUS: BID SET MARCH, 2011 SHEET M-05-102A

SCALE: 1/4" = 1'-0"

CAD REF. NO. 3789-M-05-102A

### ♦ PRELIMINARY TREATMENT KEYNOTES:

- 1. 4'-6" x 3'-0" SLUICE GATE W/HANDWHEEL OPERATOR
- 2. WALL THIMBLE
- 3. 6" MUD VALVE W/HANDWHEEL OPERATOR
- 4. 2' X 2' SUMP
- 5. CONCRETE EQUIPMENT PAD (SEE STRUCTURAL DETAIL, S-00-501)
- 6. 6" DI PIPE
- 7. 6" DI MJ 90° BEND
- 8. 6" DI MJ TEE
- 9. 6" DI 45° BEND
- 10. 6" DI