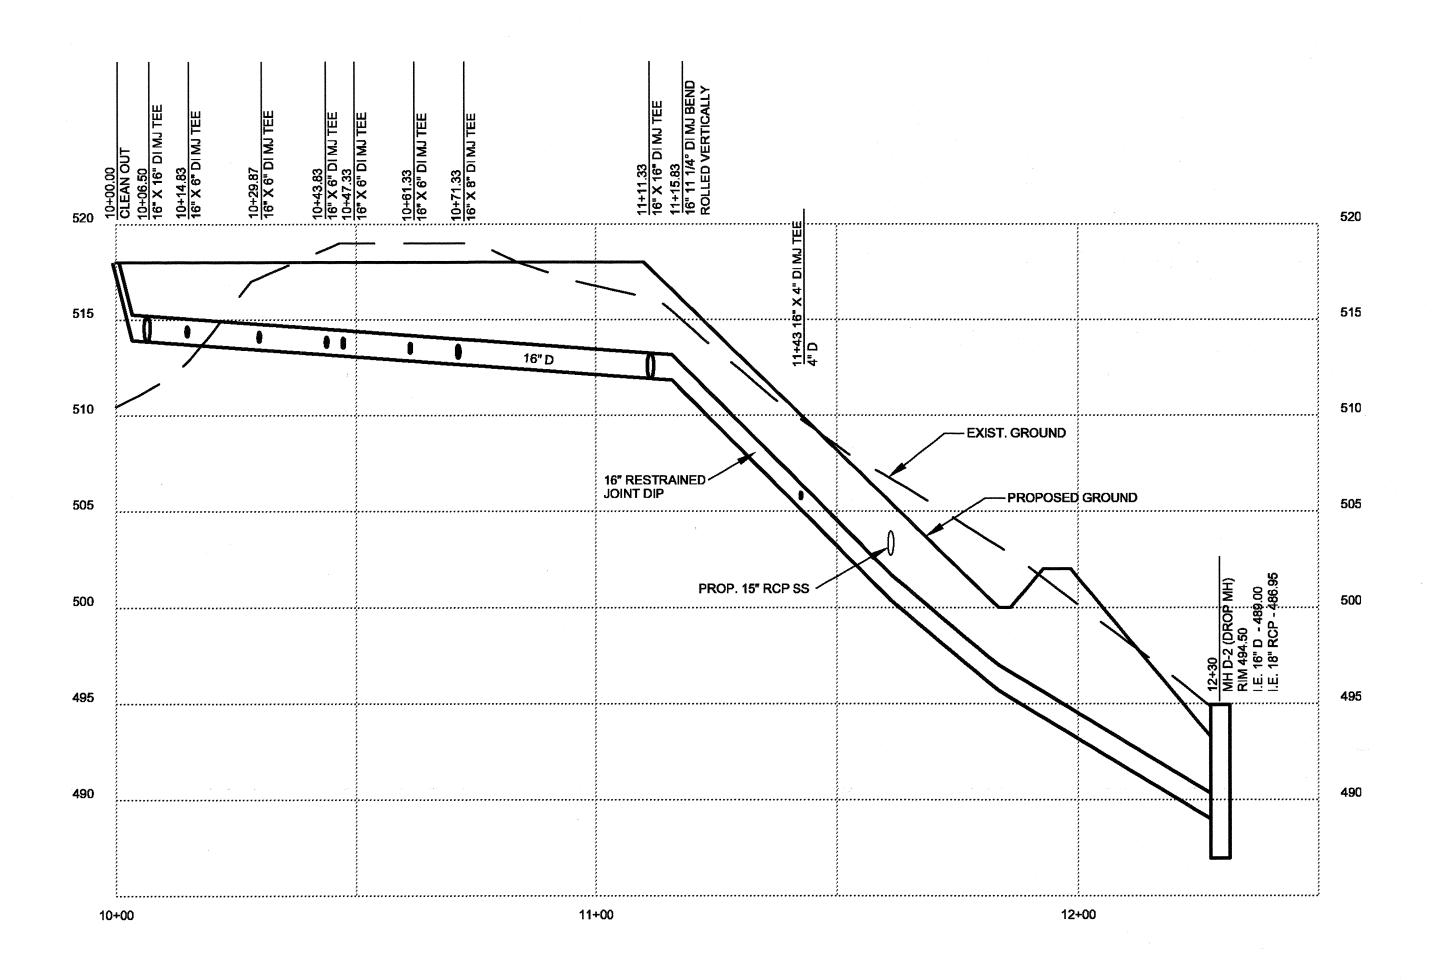

# INDEX OF DRAWINGS

| DWG NO               | DESCRIPTION                                                                                                                        |
|----------------------|------------------------------------------------------------------------------------------------------------------------------------|
| SHEET NO.            | GENERAL                                                                                                                            |
| G-00-001             | COVER                                                                                                                              |
| G-00-002             | INDEX OF DRAWINGS I                                                                                                                |
| G-00-003<br>G-00-004 | INDEX OF DRAWINGS II NOTES, SYMBOLS, AND ABBREVIATIONS                                                                             |
| SHEET NO.            | DEMOLITION                                                                                                                         |
| D-01-101             | SITE DEMOLITION PLAN                                                                                                               |
| D-03-101             | EXISTING FLOCCULATION AND SEDIMENTATION DEMO - PLAN                                                                                |
| D-03-301             | EXISTING FLOCCULATION AND SEDIMENTATION DEMO - SECTIONS I                                                                          |
| D-03-302             | EXISTING FLOCCULATION AND SEDIMENTATION DEMO - SECTIONS II                                                                         |
| D-07-101             | RESIDUALS PUMP STATION DEMOLITION - PLANS AND SECTION                                                                              |
| D-08-101             | FILTER BUILDING PIPE GALLERY - PARTIAL PLANS                                                                                       |
| D-08-102             | FILTER BUILDING PIPE GALLERY - PARTIAL PLANS / UV RELOCATION                                                                       |
| D-08-301             | FILTER BUILDING PIPE GALLERY - SECTIONS                                                                                            |
| SHEET NO.            | CIVIL                                                                                                                              |
| C-00-001             | NOTES, SYMBOLS, AND ABBREVIATIONS                                                                                                  |
| C-01-101             | SITE LOCATION PLAN                                                                                                                 |
| C-01-102             | SITE GRADING PLAN                                                                                                                  |
| C-01-103             | LANDSCAPING PLAN                                                                                                                   |
| C-01-104             | SITE FENCING PLAN                                                                                                                  |
| C-01-105             | EROSION CONTROL PLAN                                                                                                               |
| C-01-301             | RETAINING WALL PROFILES                                                                                                            |
| C-01-501             | SITE DETAILS                                                                                                                       |
| C-01-502             | EROSION CONTROL DETAILS                                                                                                            |
| C-01-503             | LANDSCAPING DETAILS AND NOTES                                                                                                      |
| C-01-504             | RETAINING WALL DETAILS                                                                                                             |
| C-02-101             | SITE PIPING PLAN                                                                                                                   |
| C-02-301             | YARD PIPING PROFILES - RAW WATER  YARD PIPING PROFILES - FILTER TO WASTE RETURN                                                    |
| C-02-302             | YARD PIPING PROFILES - FILTER TO WASTE RETURN  YARD PIPING PROFILES - SANITARY AND PRETREATMENT RESIDUALS                          |
| C-02-303             | YARD PIPING PROFILES - SANITARY AND PRETREATMENT RESIDUALS  YARD PIPING PROFILES - PRETREATMENT DRAIN                              |
| C-02-304<br>C-02-305 | YARD PIPING PROFILES - FILTER INFLUENT                                                                                             |
| C-02-306             | YARD PIPING PROFILES - FILTER OVERFLOW                                                                                             |
| C-02-307             | YARD PIPING PROFILES - GAC FEED PUMP STATION SUPPLY                                                                                |
| C-02-308             | YARD PIPING PROFILES - GAC FEED PUMP STATION OVERFLOW                                                                              |
| C-02-309             | YARD PIPING PROFILES - GAC SUPPLY                                                                                                  |
| C-02-310             | YARD PIPING PROFILES - GAC/UV TREATED WATER                                                                                        |
| C-02-311             | YARD PIPING PROFILES - SECONDARY GAC BACKWASH SUPPLY                                                                               |
| C-02-312             | YARD PIPING - STORM SEWERS                                                                                                         |
| C-02-313             | YARD PIPING PROFILES - STORM SEWER PROFILES I                                                                                      |
| C-02-314             | YARD PIPING PROFILES - STORM SEWER PROFILES II                                                                                     |
| C-02-315             | YARD PIPING PROFILES - CHEMICAL FEED                                                                                               |
| C-10-501             | TYPICAL SECTIONS, PAVEMENT, AND HANDRAIL DETAILS                                                                                   |
| C-10-502             | STORM SEWER DETAILS                                                                                                                |
| C-10-503             | DETAILS I                                                                                                                          |
| C-10-504<br>C-10-505 | DETAILS III                                                                                                                        |
| SHEET NO.            | MECHANICAL                                                                                                                         |
| M-00-001             | HYDRAULIC PROFILE                                                                                                                  |
| M-00-002             | NOTES, SYMBOLS, AND ABBREVIATIONS                                                                                                  |
| M-05-101             | GAC FEED PUMP STATION - PLANS AT EL. 524.50 AND EL. 509.00                                                                         |
| M-05-102             | GAC FEED PUMP STATION - BRIDGECRANE PLAN                                                                                           |
| M-05-301             | GAC FEED PUMP STATION - SECTIONS                                                                                                   |
| M-05-302             | GAC FEED PUMP STATION - BRIDGECRANE SECTIONS                                                                                       |
| M-05-102A            | GAC FEED PUMP STATION - ALT. BID No. 1 SKYLIGHT ACCESS                                                                             |
| M-06-101             | PT / GAC BUILDING PLAN AT EL. 504.00                                                                                               |
| M-06-102             | PT / GAC BUILDING PLAN AT EL. 524.00                                                                                               |
| M-06-103             | PT / GAC BUILDING PLAN AT EL. 537.00                                                                                               |
| M-06-301             | PT / GAC BUILDING SECTIONS I                                                                                                       |
| M-06-302             | PT / GAC BUILDING SECTIONS II                                                                                                      |
| M-06-303             | PT / GAC BUILDING SECTIONS III PT / GAC BUILDING - EQ BASIN SECTIONS                                                               |
| M-06-304             | PT / GAC BUILDING - EQ BASIN SECTIONS  PT / GAC BUILDING - GAC SECTIONS I                                                          |
| M-06-305<br>M-06-306 | PT / GAC BUILDING - GAC SECTIONS II                                                                                                |
| M-06-306<br>M-06-307 | PT / GAC BUILDING - GAC SECTIONS III                                                                                               |
| M-06-307<br>M-06-308 | PT / GAC BUILDING - GAC SECTIONS IV                                                                                                |
|                      | GAC PRESSURE VESSEL SYSTEM - PLANS & SECTIONS DETAIL OPTION 1                                                                      |
| 1/1-(11/2-1/1)       | GAC PRESSURE VESSEL SYSTEM - PLANS & SECTIONS DETAIL OF HOW 1                                                                      |
| M-06-501<br>M-06-502 | W. 2224 . 22 22 10 181 . 1 12 21 824 CA CALLEST 1 12 1 844 CA CALLEST 1 12 1 844 CA CALLEST 1 12 1 1 1 1 1 1 1 1 1 1 1 1 1 1 1 1 1 |
| M-06-502             |                                                                                                                                    |
|                      | PT / GAC BUILDING - WATER AND AIR SCHEMATIC FILTER BUILDING PIPE GALLERY - PLANS AT EL. 510.46± AND SECTIONS                       |
| M-06-502<br>M-06-601 | PT / GAC BUILDING - WATER AND AIR SCHEMATIC                                                                                        |