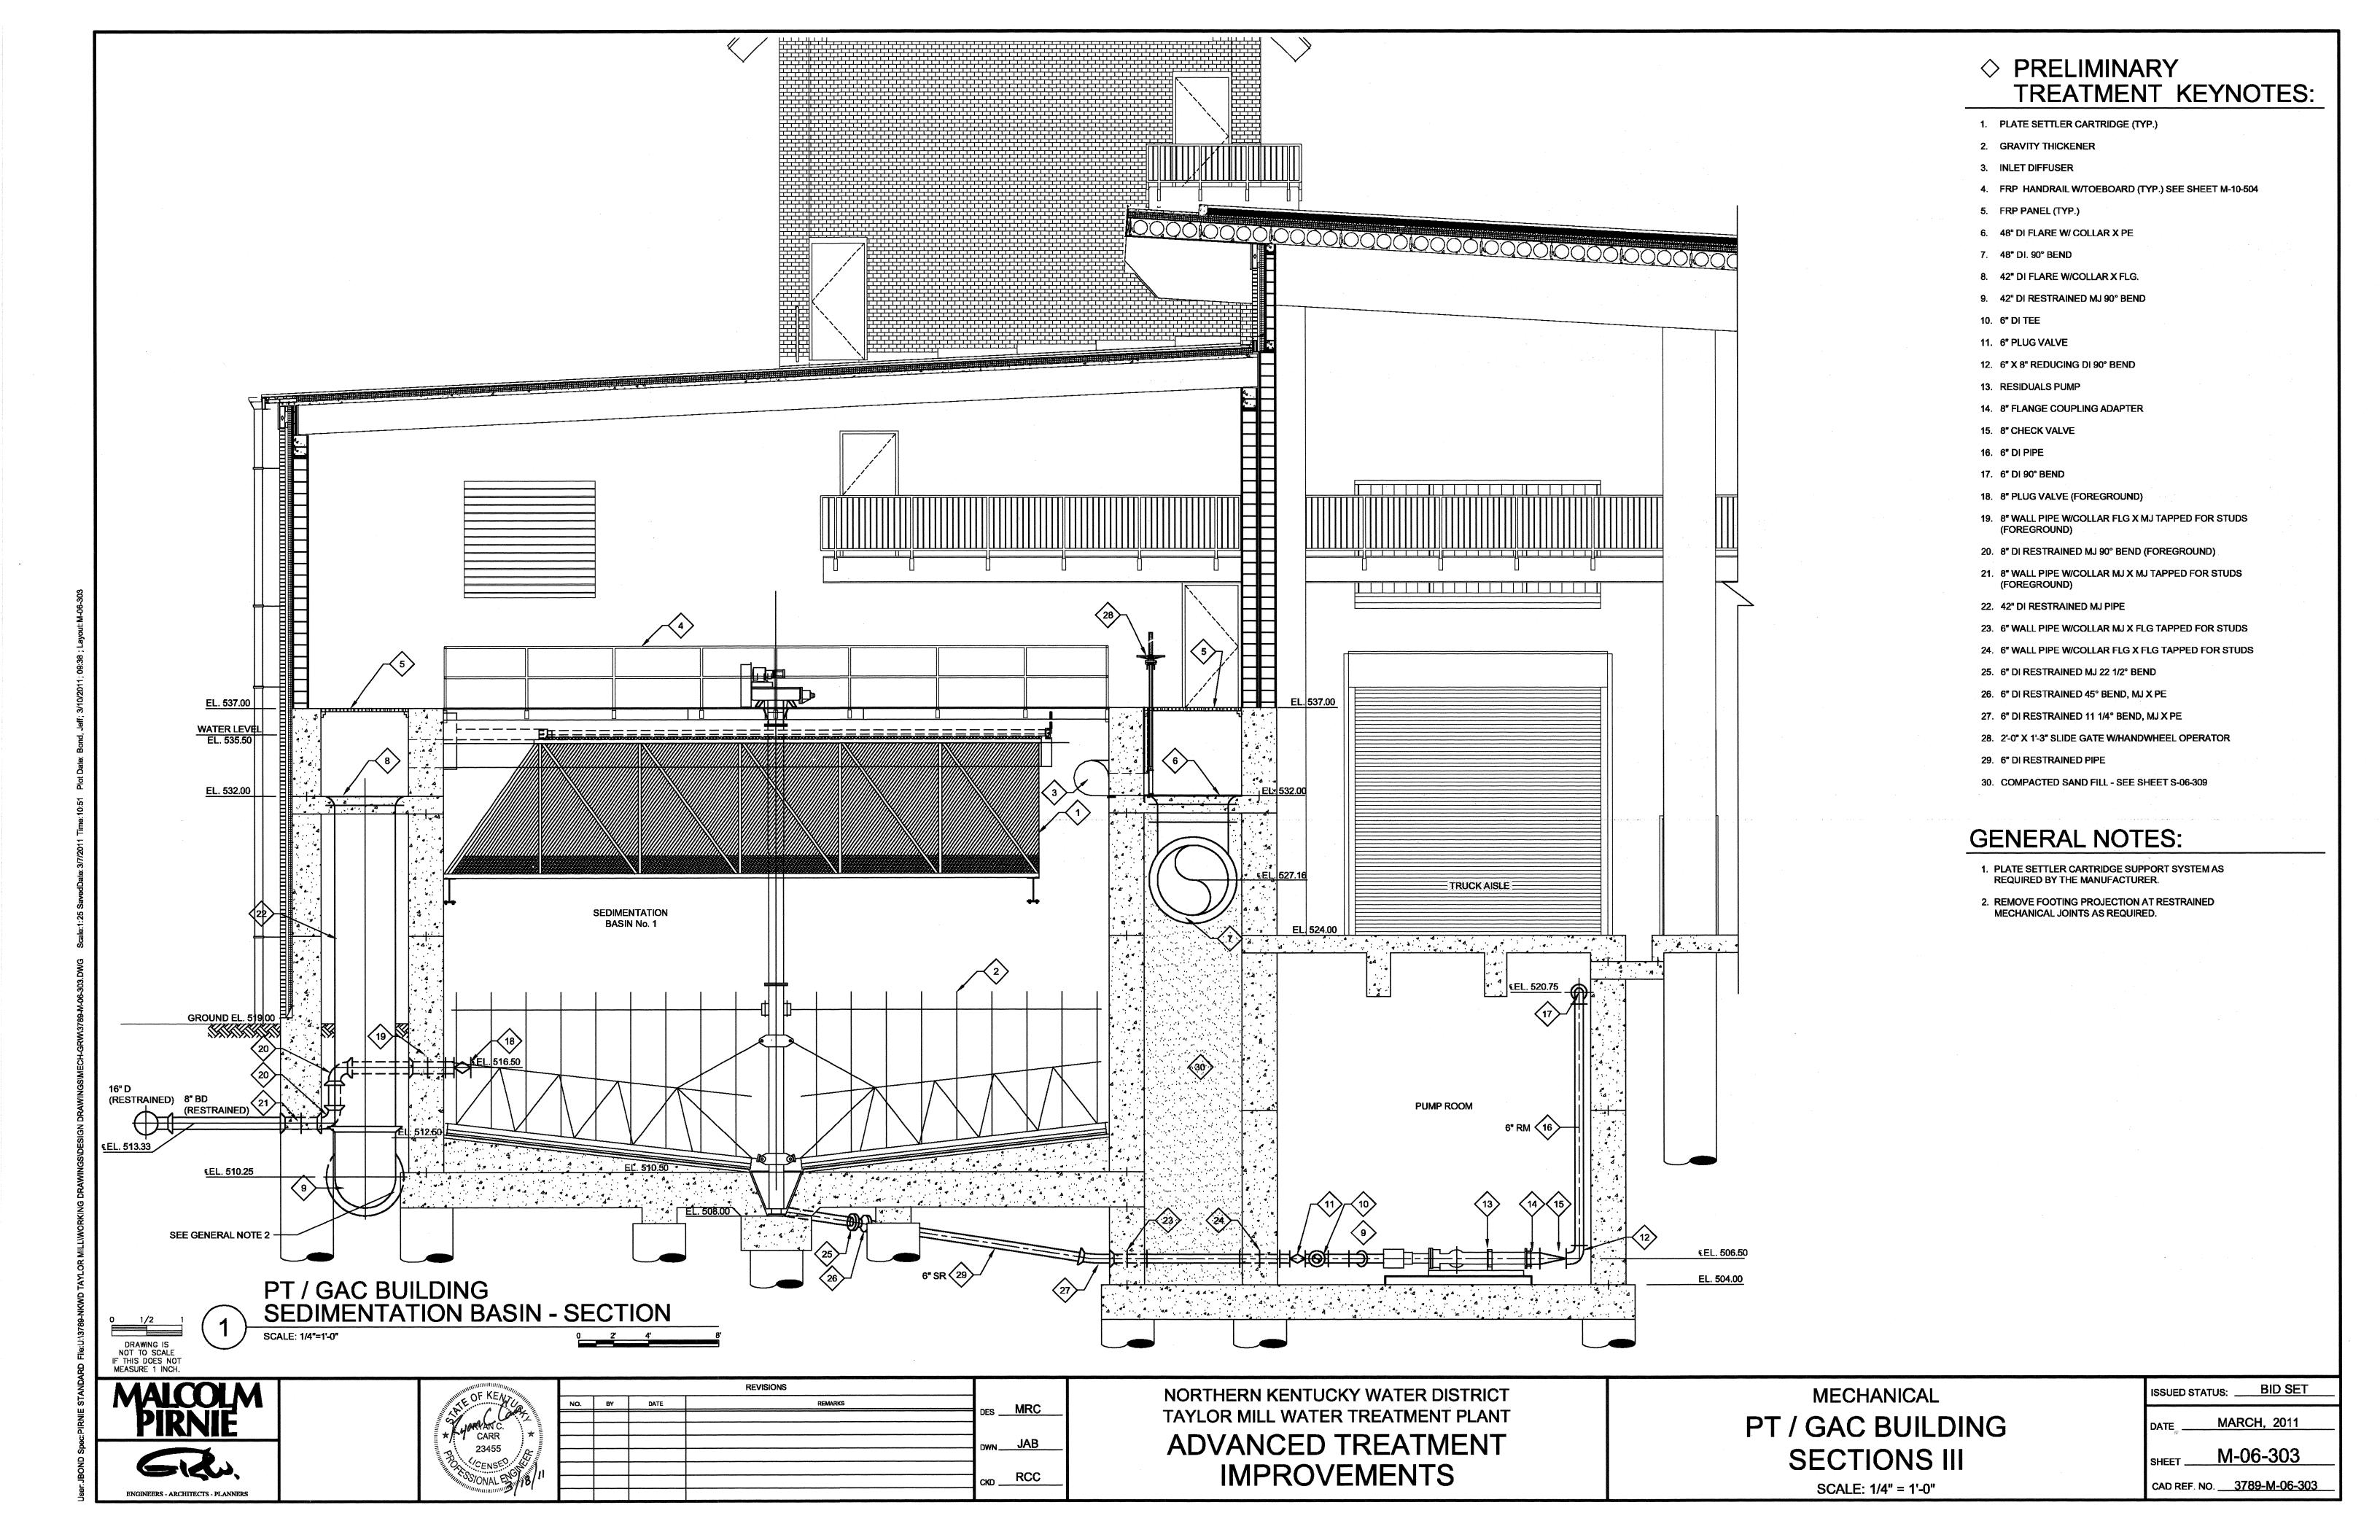

# INDEX OF DRAWINGS

| DWG NO               | DESCRIPTION                                                                                                                        |
|----------------------|------------------------------------------------------------------------------------------------------------------------------------|
| SHEET NO.            | GENERAL                                                                                                                            |
| G-00-001             | COVER                                                                                                                              |
| G-00-002             | INDEX OF DRAWINGS I                                                                                                                |
| G-00-003<br>G-00-004 | INDEX OF DRAWINGS II NOTES, SYMBOLS, AND ABBREVIATIONS                                                                             |
| SHEET NO.            | DEMOLITION                                                                                                                         |
| D-01-101             | SITE DEMOLITION PLAN                                                                                                               |
| D-03-101             | EXISTING FLOCCULATION AND SEDIMENTATION DEMO - PLAN                                                                                |
| D-03-301             | EXISTING FLOCCULATION AND SEDIMENTATION DEMO - SECTIONS I                                                                          |
| D-03-302             | EXISTING FLOCCULATION AND SEDIMENTATION DEMO - SECTIONS II                                                                         |
| D-07-101             | RESIDUALS PUMP STATION DEMOLITION - PLANS AND SECTION                                                                              |
| D-08-101             | FILTER BUILDING PIPE GALLERY - PARTIAL PLANS                                                                                       |
| D-08-102             | FILTER BUILDING PIPE GALLERY - PARTIAL PLANS / UV RELOCATION                                                                       |
| D-08-301             | FILTER BUILDING PIPE GALLERY - SECTIONS                                                                                            |
| SHEET NO.            | CIVIL                                                                                                                              |
| C-00-001             | NOTES, SYMBOLS, AND ABBREVIATIONS                                                                                                  |
| C-01-101             | SITE LOCATION PLAN                                                                                                                 |
| C-01-102             | SITE GRADING PLAN                                                                                                                  |
| C-01-103             | LANDSCAPING PLAN                                                                                                                   |
| C-01-104             | SITE FENCING PLAN                                                                                                                  |
| C-01-105             | EROSION CONTROL PLAN                                                                                                               |
| C-01-301             | RETAINING WALL PROFILES                                                                                                            |
| C-01-501             | SITE DETAILS                                                                                                                       |
| C-01-502             | EROSION CONTROL DETAILS                                                                                                            |
| C-01-503             | LANDSCAPING DETAILS AND NOTES                                                                                                      |
| C-01-504             | RETAINING WALL DETAILS                                                                                                             |
| C-02-101             | SITE PIPING PLAN                                                                                                                   |
| C-02-301             | YARD PIPING PROFILES - RAW WATER  YARD PIPING PROFILES - FILTER TO WASTE RETURN                                                    |
| C-02-302             | YARD PIPING PROFILES - FILTER TO WASTE RETURN  YARD PIPING PROFILES - SANITARY AND PRETREATMENT RESIDUALS                          |
| C-02-303             | YARD PIPING PROFILES - SANITARY AND PRETREATMENT RESIDUALS  YARD PIPING PROFILES - PRETREATMENT DRAIN                              |
| C-02-304<br>C-02-305 | YARD PIPING PROFILES - FILTER INFLUENT                                                                                             |
| C-02-306             | YARD PIPING PROFILES - FILTER OVERFLOW                                                                                             |
| C-02-307             | YARD PIPING PROFILES - GAC FEED PUMP STATION SUPPLY                                                                                |
| C-02-308             | YARD PIPING PROFILES - GAC FEED PUMP STATION OVERFLOW                                                                              |
| C-02-309             | YARD PIPING PROFILES - GAC SUPPLY                                                                                                  |
| C-02-310             | YARD PIPING PROFILES - GAC/UV TREATED WATER                                                                                        |
| C-02-311             | YARD PIPING PROFILES - SECONDARY GAC BACKWASH SUPPLY                                                                               |
| C-02-312             | YARD PIPING - STORM SEWERS                                                                                                         |
| C-02-313             | YARD PIPING PROFILES - STORM SEWER PROFILES I                                                                                      |
| C-02-314             | YARD PIPING PROFILES - STORM SEWER PROFILES II                                                                                     |
| C-02-315             | YARD PIPING PROFILES - CHEMICAL FEED                                                                                               |
| C-10-501             | TYPICAL SECTIONS, PAVEMENT, AND HANDRAIL DETAILS                                                                                   |
| C-10-502             | STORM SEWER DETAILS                                                                                                                |
| C-10-503             | DETAILS I                                                                                                                          |
| C-10-504<br>C-10-505 | DETAILS III                                                                                                                        |
| SHEET NO.            | MECHANICAL                                                                                                                         |
| M-00-001             | HYDRAULIC PROFILE                                                                                                                  |
| M-00-002             | NOTES, SYMBOLS, AND ABBREVIATIONS                                                                                                  |
| M-05-101             | GAC FEED PUMP STATION - PLANS AT EL. 524.50 AND EL. 509.00                                                                         |
| M-05-102             | GAC FEED PUMP STATION - BRIDGECRANE PLAN                                                                                           |
| M-05-301             | GAC FEED PUMP STATION - SECTIONS                                                                                                   |
| M-05-302             | GAC FEED PUMP STATION - BRIDGECRANE SECTIONS                                                                                       |
| M-05-102A            | GAC FEED PUMP STATION - ALT. BID No. 1 SKYLIGHT ACCESS                                                                             |
| M-06-101             | PT / GAC BUILDING PLAN AT EL. 504.00                                                                                               |
| M-06-102             | PT / GAC BUILDING PLAN AT EL. 524.00                                                                                               |
| M-06-103             | PT / GAC BUILDING PLAN AT EL. 537.00                                                                                               |
| M-06-301             | PT / GAC BUILDING SECTIONS I                                                                                                       |
| M-06-302             | PT / GAC BUILDING SECTIONS II                                                                                                      |
| M-06-303             | PT / GAC BUILDING SECTIONS III PT / GAC BUILDING - EQ BASIN SECTIONS                                                               |
| M-06-304             | PT / GAC BUILDING - EQ BASIN SECTIONS  PT / GAC BUILDING - GAC SECTIONS I                                                          |
| M-06-305<br>M-06-306 | PT / GAC BUILDING - GAC SECTIONS II                                                                                                |
| M-06-306<br>M-06-307 | PT / GAC BUILDING - GAC SECTIONS III                                                                                               |
| M-06-307<br>M-06-308 | PT / GAC BUILDING - GAC SECTIONS IV                                                                                                |
|                      | GAC PRESSURE VESSEL SYSTEM - PLANS & SECTIONS DETAIL OPTION 1                                                                      |
| 1/1-(11/2-1/1)       | GAC PRESSURE VESSEL SYSTEM - PLANS & SECTIONS DETAIL OF HOW 1                                                                      |
| M-06-501<br>M-06-502 | W. 2224 . 22 22 10 181 . 1 12 21 824 CA CALLEST 1 12 1 844 CA CALLEST 1 12 1 844 CA CALLEST 1 12 1 1 1 1 1 1 1 1 1 1 1 1 1 1 1 1 1 |
| M-06-502             |                                                                                                                                    |
|                      | PT / GAC BUILDING - WATER AND AIR SCHEMATIC FILTER BUILDING PIPE GALLERY - PLANS AT EL. 510.46± AND SECTIONS                       |
| M-06-502<br>M-06-601 | PT / GAC BUILDING - WATER AND AIR SCHEMATIC                                                                                        |