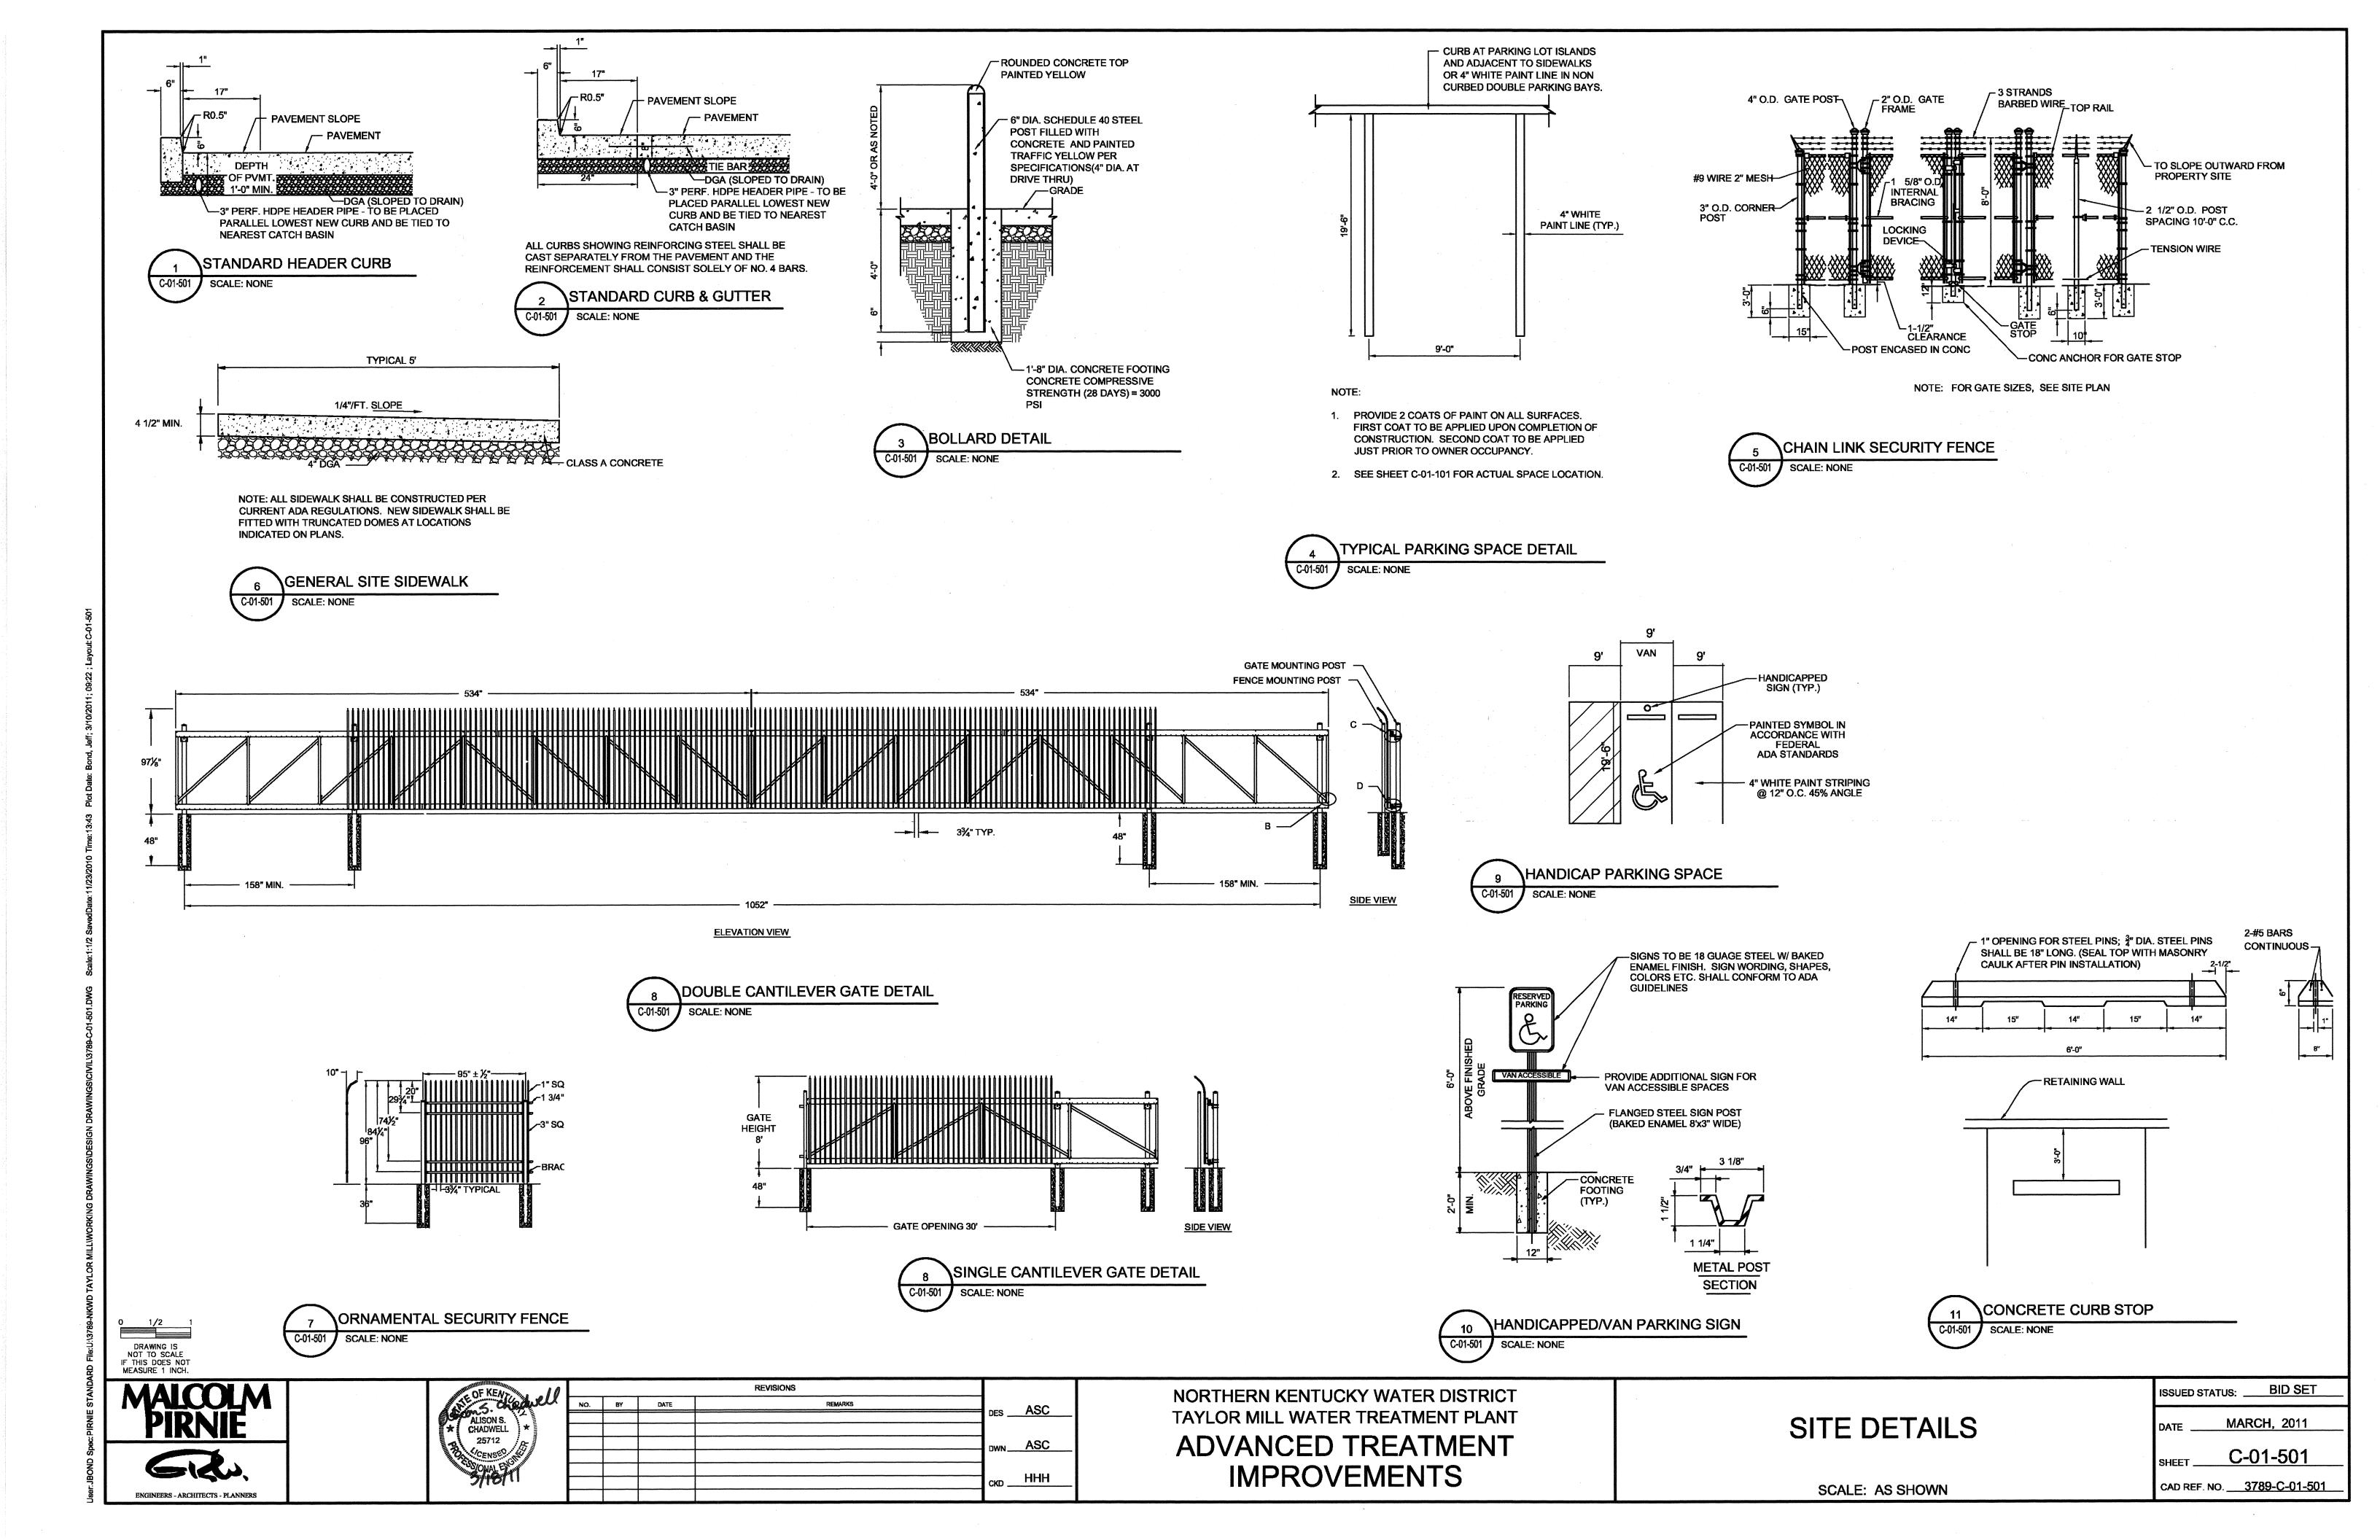

# INDEX OF DRAWINGS

| DWG NO               | DESCRIPTION                                                                                                                        |
|----------------------|------------------------------------------------------------------------------------------------------------------------------------|
| SHEET NO.            | GENERAL                                                                                                                            |
| G-00-001             | COVER                                                                                                                              |
| G-00-002             | INDEX OF DRAWINGS I                                                                                                                |
| G-00-003<br>G-00-004 | INDEX OF DRAWINGS II NOTES, SYMBOLS, AND ABBREVIATIONS                                                                             |
| SHEET NO.            | DEMOLITION                                                                                                                         |
| D-01-101             | SITE DEMOLITION PLAN                                                                                                               |
| D-03-101             | EXISTING FLOCCULATION AND SEDIMENTATION DEMO - PLAN                                                                                |
| D-03-301             | EXISTING FLOCCULATION AND SEDIMENTATION DEMO - SECTIONS I                                                                          |
| D-03-302             | EXISTING FLOCCULATION AND SEDIMENTATION DEMO - SECTIONS II                                                                         |
| D-07-101             | RESIDUALS PUMP STATION DEMOLITION - PLANS AND SECTION                                                                              |
| D-08-101             | FILTER BUILDING PIPE GALLERY - PARTIAL PLANS                                                                                       |
| D-08-102             | FILTER BUILDING PIPE GALLERY - PARTIAL PLANS / UV RELOCATION                                                                       |
| D-08-301             | FILTER BUILDING PIPE GALLERY - SECTIONS                                                                                            |
| SHEET NO.            | CIVIL                                                                                                                              |
| C-00-001             | NOTES, SYMBOLS, AND ABBREVIATIONS                                                                                                  |
| C-01-101             | SITE LOCATION PLAN                                                                                                                 |
| C-01-102             | SITE GRADING PLAN                                                                                                                  |
| C-01-103             | LANDSCAPING PLAN                                                                                                                   |
| C-01-104             | SITE FENCING PLAN                                                                                                                  |
| C-01-105             | EROSION CONTROL PLAN                                                                                                               |
| C-01-301             | RETAINING WALL PROFILES                                                                                                            |
| C-01-501             | SITE DETAILS                                                                                                                       |
| C-01-502             | EROSION CONTROL DETAILS                                                                                                            |
| C-01-503             | LANDSCAPING DETAILS AND NOTES                                                                                                      |
| C-01-504             | RETAINING WALL DETAILS                                                                                                             |
| C-02-101             | SITE PIPING PLAN                                                                                                                   |
| C-02-301             | YARD PIPING PROFILES - RAW WATER  YARD PIPING PROFILES - FILTER TO WASTE RETURN                                                    |
| C-02-302             | YARD PIPING PROFILES - FILTER TO WASTE RETURN  YARD PIPING PROFILES - SANITARY AND PRETREATMENT RESIDUALS                          |
| C-02-303             | YARD PIPING PROFILES - SANITARY AND PRETREATMENT RESIDUALS  YARD PIPING PROFILES - PRETREATMENT DRAIN                              |
| C-02-304<br>C-02-305 | YARD PIPING PROFILES - FILTER INFLUENT                                                                                             |
| C-02-306             | YARD PIPING PROFILES - FILTER OVERFLOW                                                                                             |
| C-02-307             | YARD PIPING PROFILES - GAC FEED PUMP STATION SUPPLY                                                                                |
| C-02-308             | YARD PIPING PROFILES - GAC FEED PUMP STATION OVERFLOW                                                                              |
| C-02-309             | YARD PIPING PROFILES - GAC SUPPLY                                                                                                  |
| C-02-310             | YARD PIPING PROFILES - GAC/UV TREATED WATER                                                                                        |
| C-02-311             | YARD PIPING PROFILES - SECONDARY GAC BACKWASH SUPPLY                                                                               |
| C-02-312             | YARD PIPING - STORM SEWERS                                                                                                         |
| C-02-313             | YARD PIPING PROFILES - STORM SEWER PROFILES I                                                                                      |
| C-02-314             | YARD PIPING PROFILES - STORM SEWER PROFILES II                                                                                     |
| C-02-315             | YARD PIPING PROFILES - CHEMICAL FEED                                                                                               |
| C-10-501             | TYPICAL SECTIONS, PAVEMENT, AND HANDRAIL DETAILS                                                                                   |
| C-10-502             | STORM SEWER DETAILS                                                                                                                |
| C-10-503             | DETAILS I                                                                                                                          |
| C-10-504<br>C-10-505 | DETAILS III                                                                                                                        |
| SHEET NO.            | MECHANICAL                                                                                                                         |
| M-00-001             | HYDRAULIC PROFILE                                                                                                                  |
| M-00-002             | NOTES, SYMBOLS, AND ABBREVIATIONS                                                                                                  |
| M-05-101             | GAC FEED PUMP STATION - PLANS AT EL. 524.50 AND EL. 509.00                                                                         |
| M-05-102             | GAC FEED PUMP STATION - BRIDGECRANE PLAN                                                                                           |
| M-05-301             | GAC FEED PUMP STATION - SECTIONS                                                                                                   |
| M-05-302             | GAC FEED PUMP STATION - BRIDGECRANE SECTIONS                                                                                       |
| M-05-102A            | GAC FEED PUMP STATION - ALT. BID No. 1 SKYLIGHT ACCESS                                                                             |
| M-06-101             | PT / GAC BUILDING PLAN AT EL. 504.00                                                                                               |
| M-06-102             | PT / GAC BUILDING PLAN AT EL. 524.00                                                                                               |
| M-06-103             | PT / GAC BUILDING PLAN AT EL. 537.00                                                                                               |
| M-06-301             | PT / GAC BUILDING SECTIONS I                                                                                                       |
| M-06-302             | PT / GAC BUILDING SECTIONS II                                                                                                      |
| M-06-303             | PT / GAC BUILDING SECTIONS III PT / GAC BUILDING - EQ BASIN SECTIONS                                                               |
| M-06-304             | PT / GAC BUILDING - EQ BASIN SECTIONS  PT / GAC BUILDING - GAC SECTIONS I                                                          |
| M-06-305<br>M-06-306 | PT / GAC BUILDING - GAC SECTIONS II                                                                                                |
| M-06-306<br>M-06-307 | PT / GAC BUILDING - GAC SECTIONS III                                                                                               |
| M-06-307<br>M-06-308 | PT / GAC BUILDING - GAC SECTIONS IV                                                                                                |
|                      | GAC PRESSURE VESSEL SYSTEM - PLANS & SECTIONS DETAIL OPTION 1                                                                      |
| 1/1-(11/2-1/1)       | GAC PRESSURE VESSEL SYSTEM - PLANS & SECTIONS DETAIL OF HOW 1                                                                      |
| M-06-501<br>M-06-502 | W. 2224 . 22 22 10 181 . 1 12 21 824 CA CALLEST 1 12 1 844 CA CALLEST 1 12 1 844 CA CALLEST 1 12 1 1 1 1 1 1 1 1 1 1 1 1 1 1 1 1 1 |
| M-06-502             |                                                                                                                                    |
|                      | PT / GAC BUILDING - WATER AND AIR SCHEMATIC FILTER BUILDING PIPE GALLERY - PLANS AT EL. 510.46± AND SECTIONS                       |
| M-06-502<br>M-06-601 | PT / GAC BUILDING - WATER AND AIR SCHEMATIC                                                                                        |