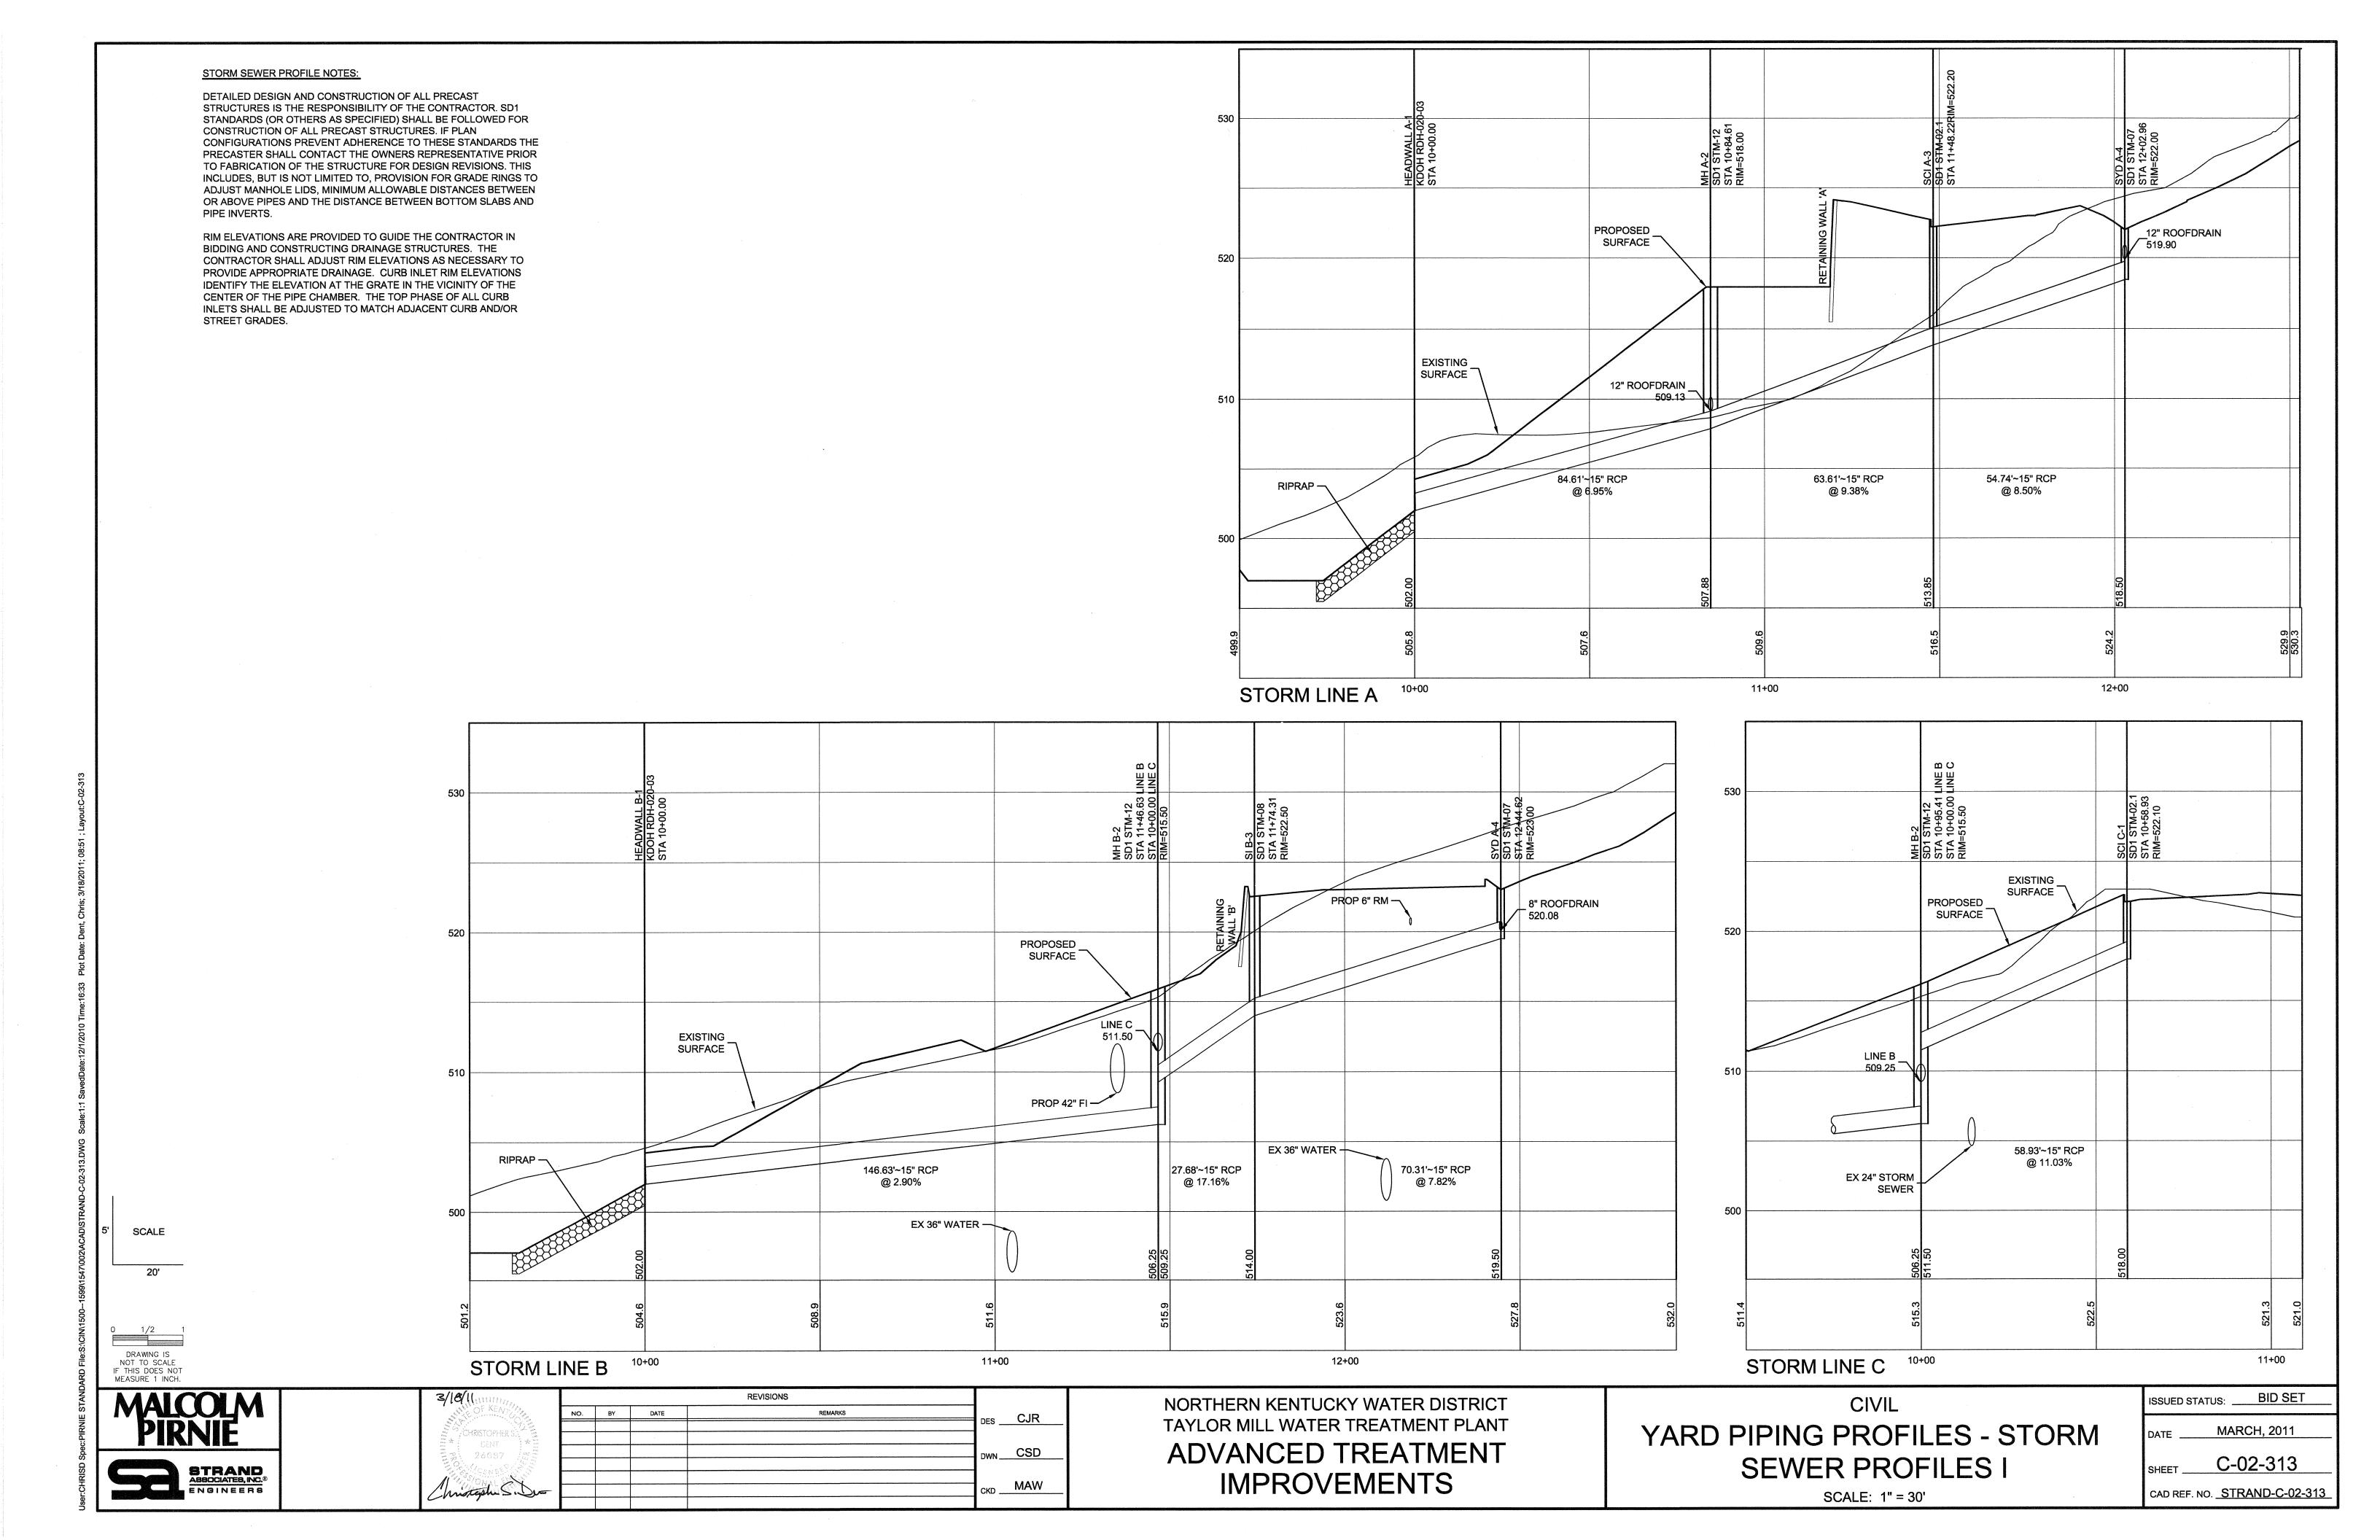

# INDEX OF DRAWINGS

| DWG NO               | DESCRIPTION                                                                                                                        |
|----------------------|------------------------------------------------------------------------------------------------------------------------------------|
| SHEET NO.            | GENERAL                                                                                                                            |
| G-00-001             | COVER                                                                                                                              |
| G-00-002             | INDEX OF DRAWINGS I                                                                                                                |
| G-00-003<br>G-00-004 | INDEX OF DRAWINGS II NOTES, SYMBOLS, AND ABBREVIATIONS                                                                             |
| SHEET NO.            | DEMOLITION                                                                                                                         |
| D-01-101             | SITE DEMOLITION PLAN                                                                                                               |
| D-03-101             | EXISTING FLOCCULATION AND SEDIMENTATION DEMO - PLAN                                                                                |
| D-03-301             | EXISTING FLOCCULATION AND SEDIMENTATION DEMO - SECTIONS I                                                                          |
| D-03-302             | EXISTING FLOCCULATION AND SEDIMENTATION DEMO - SECTIONS II                                                                         |
| D-07-101             | RESIDUALS PUMP STATION DEMOLITION - PLANS AND SECTION                                                                              |
| D-08-101             | FILTER BUILDING PIPE GALLERY - PARTIAL PLANS                                                                                       |
| D-08-102             | FILTER BUILDING PIPE GALLERY - PARTIAL PLANS / UV RELOCATION                                                                       |
| D-08-301             | FILTER BUILDING PIPE GALLERY - SECTIONS                                                                                            |
| SHEET NO.            | CIVIL                                                                                                                              |
| C-00-001             | NOTES, SYMBOLS, AND ABBREVIATIONS                                                                                                  |
| C-01-101             | SITE LOCATION PLAN                                                                                                                 |
| C-01-102             | SITE GRADING PLAN                                                                                                                  |
| C-01-103             | LANDSCAPING PLAN                                                                                                                   |
| C-01-104             | SITE FENCING PLAN                                                                                                                  |
| C-01-105             | EROSION CONTROL PLAN                                                                                                               |
| C-01-301             | RETAINING WALL PROFILES                                                                                                            |
| C-01-501             | SITE DETAILS                                                                                                                       |
| C-01-502             | EROSION CONTROL DETAILS                                                                                                            |
| C-01-503             | LANDSCAPING DETAILS AND NOTES                                                                                                      |
| C-01-504             | RETAINING WALL DETAILS                                                                                                             |
| C-02-101             | SITE PIPING PLAN                                                                                                                   |
| C-02-301             | YARD PIPING PROFILES - RAW WATER  YARD PIPING PROFILES - FILTER TO WASTE RETURN                                                    |
| C-02-302             | YARD PIPING PROFILES - FILTER TO WASTE RETURN  YARD PIPING PROFILES - SANITARY AND PRETREATMENT RESIDUALS                          |
| C-02-303             | YARD PIPING PROFILES - SANITARY AND PRETREATMENT RESIDUALS  YARD PIPING PROFILES - PRETREATMENT DRAIN                              |
| C-02-304<br>C-02-305 | YARD PIPING PROFILES - FILTER INFLUENT                                                                                             |
| C-02-306             | YARD PIPING PROFILES - FILTER OVERFLOW                                                                                             |
| C-02-307             | YARD PIPING PROFILES - GAC FEED PUMP STATION SUPPLY                                                                                |
| C-02-308             | YARD PIPING PROFILES - GAC FEED PUMP STATION OVERFLOW                                                                              |
| C-02-309             | YARD PIPING PROFILES - GAC SUPPLY                                                                                                  |
| C-02-310             | YARD PIPING PROFILES - GAC/UV TREATED WATER                                                                                        |
| C-02-311             | YARD PIPING PROFILES - SECONDARY GAC BACKWASH SUPPLY                                                                               |
| C-02-312             | YARD PIPING - STORM SEWERS                                                                                                         |
| C-02-313             | YARD PIPING PROFILES - STORM SEWER PROFILES I                                                                                      |
| C-02-314             | YARD PIPING PROFILES - STORM SEWER PROFILES II                                                                                     |
| C-02-315             | YARD PIPING PROFILES - CHEMICAL FEED                                                                                               |
| C-10-501             | TYPICAL SECTIONS, PAVEMENT, AND HANDRAIL DETAILS                                                                                   |
| C-10-502             | STORM SEWER DETAILS                                                                                                                |
| C-10-503             | DETAILS I                                                                                                                          |
| C-10-504<br>C-10-505 | DETAILS III                                                                                                                        |
| SHEET NO.            | MECHANICAL                                                                                                                         |
| M-00-001             | HYDRAULIC PROFILE                                                                                                                  |
| M-00-002             | NOTES, SYMBOLS, AND ABBREVIATIONS                                                                                                  |
| M-05-101             | GAC FEED PUMP STATION - PLANS AT EL. 524.50 AND EL. 509.00                                                                         |
| M-05-102             | GAC FEED PUMP STATION - BRIDGECRANE PLAN                                                                                           |
| M-05-301             | GAC FEED PUMP STATION - SECTIONS                                                                                                   |
| M-05-302             | GAC FEED PUMP STATION - BRIDGECRANE SECTIONS                                                                                       |
| M-05-102A            | GAC FEED PUMP STATION - ALT. BID No. 1 SKYLIGHT ACCESS                                                                             |
| M-06-101             | PT / GAC BUILDING PLAN AT EL. 504.00                                                                                               |
| M-06-102             | PT / GAC BUILDING PLAN AT EL. 524.00                                                                                               |
| M-06-103             | PT / GAC BUILDING PLAN AT EL. 537.00                                                                                               |
| M-06-301             | PT / GAC BUILDING SECTIONS I                                                                                                       |
| M-06-302             | PT / GAC BUILDING SECTIONS II                                                                                                      |
| M-06-303             | PT / GAC BUILDING SECTIONS III PT / GAC BUILDING - EQ BASIN SECTIONS                                                               |
| M-06-304             | PT / GAC BUILDING - EQ BASIN SECTIONS  PT / GAC BUILDING - GAC SECTIONS I                                                          |
| M-06-305<br>M-06-306 | PT / GAC BUILDING - GAC SECTIONS II                                                                                                |
| M-06-306<br>M-06-307 | PT / GAC BUILDING - GAC SECTIONS III                                                                                               |
| M-06-307<br>M-06-308 | PT / GAC BUILDING - GAC SECTIONS IV                                                                                                |
|                      | GAC PRESSURE VESSEL SYSTEM - PLANS & SECTIONS DETAIL OPTION 1                                                                      |
| 1/1-(11/2-1/1)       | GAC PRESSURE VESSEL SYSTEM - PLANS & SECTIONS DETAIL OF HOW 1                                                                      |
| M-06-501<br>M-06-502 | W. 2224 . 22 22 10 181 . 1 12 21 824 CA CALLEST 1 12 1 844 CA CALLEST 1 12 1 844 CA CALLEST 1 12 1 1 1 1 1 1 1 1 1 1 1 1 1 1 1 1 1 |
| M-06-502             |                                                                                                                                    |
|                      | PT / GAC BUILDING - WATER AND AIR SCHEMATIC FILTER BUILDING PIPE GALLERY - PLANS AT EL. 510.46± AND SECTIONS                       |
| M-06-502<br>M-06-601 | PT / GAC BUILDING - WATER AND AIR SCHEMATIC                                                                                        |