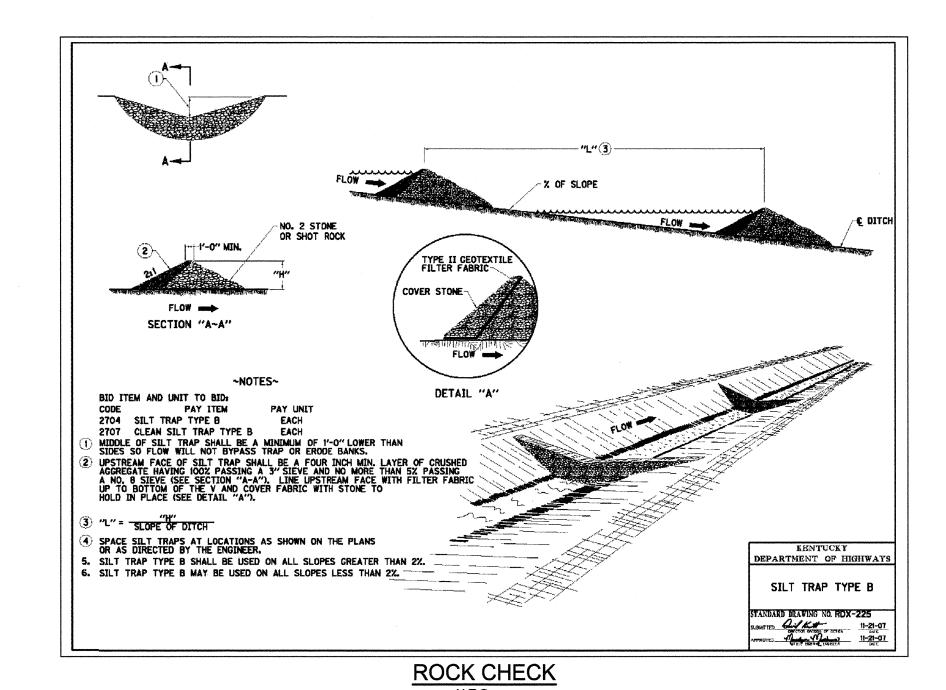

# INDEX OF DRAWINGS

| DWG NO               | DESCRIPTION                                                                                                                        |
|----------------------|------------------------------------------------------------------------------------------------------------------------------------|
| SHEET NO.            | GENERAL                                                                                                                            |
| G-00-001             | COVER                                                                                                                              |
| G-00-002             | INDEX OF DRAWINGS I                                                                                                                |
| G-00-003<br>G-00-004 | INDEX OF DRAWINGS II NOTES, SYMBOLS, AND ABBREVIATIONS                                                                             |
| SHEET NO.            | DEMOLITION                                                                                                                         |
| D-01-101             | SITE DEMOLITION PLAN                                                                                                               |
| D-03-101             | EXISTING FLOCCULATION AND SEDIMENTATION DEMO - PLAN                                                                                |
| D-03-301             | EXISTING FLOCCULATION AND SEDIMENTATION DEMO - SECTIONS I                                                                          |
| D-03-302             | EXISTING FLOCCULATION AND SEDIMENTATION DEMO - SECTIONS II                                                                         |
| D-07-101             | RESIDUALS PUMP STATION DEMOLITION - PLANS AND SECTION                                                                              |
| D-08-101             | FILTER BUILDING PIPE GALLERY - PARTIAL PLANS                                                                                       |
| D-08-102             | FILTER BUILDING PIPE GALLERY - PARTIAL PLANS / UV RELOCATION                                                                       |
| D-08-301             | FILTER BUILDING PIPE GALLERY - SECTIONS                                                                                            |
| SHEET NO.            | CIVIL                                                                                                                              |
| C-00-001             | NOTES, SYMBOLS, AND ABBREVIATIONS                                                                                                  |
| C-01-101             | SITE LOCATION PLAN                                                                                                                 |
| C-01-102             | SITE GRADING PLAN                                                                                                                  |
| C-01-103             | LANDSCAPING PLAN                                                                                                                   |
| C-01-104             | SITE FENCING PLAN                                                                                                                  |
| C-01-105             | EROSION CONTROL PLAN                                                                                                               |
| C-01-301             | RETAINING WALL PROFILES                                                                                                            |
| C-01-501             | SITE DETAILS                                                                                                                       |
| C-01-502             | EROSION CONTROL DETAILS                                                                                                            |
| C-01-503             | LANDSCAPING DETAILS AND NOTES                                                                                                      |
| C-01-504             | RETAINING WALL DETAILS                                                                                                             |
| C-02-101             | SITE PIPING PLAN                                                                                                                   |
| C-02-301             | YARD PIPING PROFILES - RAW WATER  YARD PIPING PROFILES - FILTER TO WASTE RETURN                                                    |
| C-02-302             | YARD PIPING PROFILES - FILTER TO WASTE RETURN  YARD PIPING PROFILES - SANITARY AND PRETREATMENT RESIDUALS                          |
| C-02-303             | YARD PIPING PROFILES - SANITARY AND PRETREATMENT RESIDUALS  YARD PIPING PROFILES - PRETREATMENT DRAIN                              |
| C-02-304<br>C-02-305 | YARD PIPING PROFILES - FILTER INFLUENT                                                                                             |
| C-02-306             | YARD PIPING PROFILES - FILTER OVERFLOW                                                                                             |
| C-02-307             | YARD PIPING PROFILES - GAC FEED PUMP STATION SUPPLY                                                                                |
| C-02-308             | YARD PIPING PROFILES - GAC FEED PUMP STATION OVERFLOW                                                                              |
| C-02-309             | YARD PIPING PROFILES - GAC SUPPLY                                                                                                  |
| C-02-310             | YARD PIPING PROFILES - GAC/UV TREATED WATER                                                                                        |
| C-02-311             | YARD PIPING PROFILES - SECONDARY GAC BACKWASH SUPPLY                                                                               |
| C-02-312             | YARD PIPING - STORM SEWERS                                                                                                         |
| C-02-313             | YARD PIPING PROFILES - STORM SEWER PROFILES I                                                                                      |
| C-02-314             | YARD PIPING PROFILES - STORM SEWER PROFILES II                                                                                     |
| C-02-315             | YARD PIPING PROFILES - CHEMICAL FEED                                                                                               |
| C-10-501             | TYPICAL SECTIONS, PAVEMENT, AND HANDRAIL DETAILS                                                                                   |
| C-10-502             | STORM SEWER DETAILS                                                                                                                |
| C-10-503             | DETAILS I                                                                                                                          |
| C-10-504<br>C-10-505 | DETAILS III                                                                                                                        |
| SHEET NO.            | MECHANICAL                                                                                                                         |
| M-00-001             | HYDRAULIC PROFILE                                                                                                                  |
| M-00-002             | NOTES, SYMBOLS, AND ABBREVIATIONS                                                                                                  |
| M-05-101             | GAC FEED PUMP STATION - PLANS AT EL. 524.50 AND EL. 509.00                                                                         |
| M-05-102             | GAC FEED PUMP STATION - BRIDGECRANE PLAN                                                                                           |
| M-05-301             | GAC FEED PUMP STATION - SECTIONS                                                                                                   |
| M-05-302             | GAC FEED PUMP STATION - BRIDGECRANE SECTIONS                                                                                       |
| M-05-102A            | GAC FEED PUMP STATION - ALT. BID No. 1 SKYLIGHT ACCESS                                                                             |
| M-06-101             | PT / GAC BUILDING PLAN AT EL. 504.00                                                                                               |
| M-06-102             | PT / GAC BUILDING PLAN AT EL. 524.00                                                                                               |
| M-06-103             | PT / GAC BUILDING PLAN AT EL. 537.00                                                                                               |
| M-06-301             | PT / GAC BUILDING SECTIONS I                                                                                                       |
| M-06-302             | PT / GAC BUILDING SECTIONS II                                                                                                      |
| M-06-303             | PT / GAC BUILDING SECTIONS III PT / GAC BUILDING - EQ BASIN SECTIONS                                                               |
| M-06-304             | PT / GAC BUILDING - EQ BASIN SECTIONS  PT / GAC BUILDING - GAC SECTIONS I                                                          |
| M-06-305<br>M-06-306 | PT / GAC BUILDING - GAC SECTIONS II                                                                                                |
| M-06-306<br>M-06-307 | PT / GAC BUILDING - GAC SECTIONS III                                                                                               |
| M-06-307<br>M-06-308 | PT / GAC BUILDING - GAC SECTIONS IV                                                                                                |
|                      | GAC PRESSURE VESSEL SYSTEM - PLANS & SECTIONS DETAIL OPTION 1                                                                      |
| 1/1-(11/2-1/1)       | GAC PRESSURE VESSEL SYSTEM - PLANS & SECTIONS DETAIL OF HOW 1                                                                      |
| M-06-501<br>M-06-502 | W. 2224 . 22 22 10 181 . 1 12 21 824 CA CALLEST 1 12 1 844 CA CALLEST 1 12 1 844 CA CALLEST 1 12 1 1 1 1 1 1 1 1 1 1 1 1 1 1 1 1 1 |
| M-06-502             |                                                                                                                                    |
|                      | PT / GAC BUILDING - WATER AND AIR SCHEMATIC FILTER BUILDING PIPE GALLERY - PLANS AT EL. 510.46± AND SECTIONS                       |
| M-06-502<br>M-06-601 | PT / GAC BUILDING - WATER AND AIR SCHEMATIC                                                                                        |