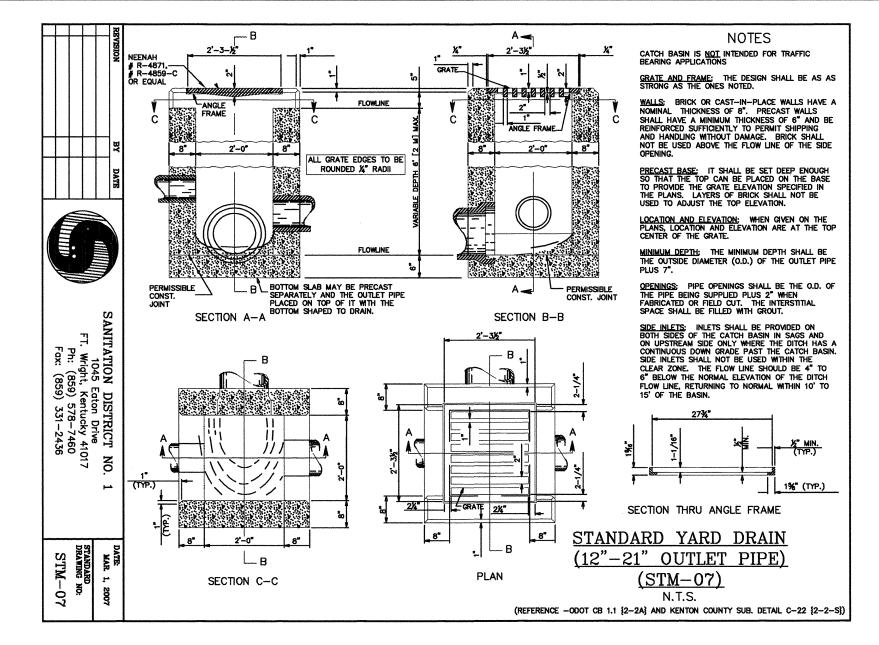

# INDEX OF DRAWINGS

| DWG NO               | DESCRIPTION                                                                                                                        |
|----------------------|------------------------------------------------------------------------------------------------------------------------------------|
| SHEET NO.            | GENERAL                                                                                                                            |
| G-00-001             | COVER                                                                                                                              |
| G-00-002             | INDEX OF DRAWINGS I                                                                                                                |
| G-00-003<br>G-00-004 | INDEX OF DRAWINGS II NOTES, SYMBOLS, AND ABBREVIATIONS                                                                             |
| SHEET NO.            | DEMOLITION                                                                                                                         |
| D-01-101             | SITE DEMOLITION PLAN                                                                                                               |
| D-03-101             | EXISTING FLOCCULATION AND SEDIMENTATION DEMO - PLAN                                                                                |
| D-03-301             | EXISTING FLOCCULATION AND SEDIMENTATION DEMO - SECTIONS I                                                                          |
| D-03-302             | EXISTING FLOCCULATION AND SEDIMENTATION DEMO - SECTIONS II                                                                         |
| D-07-101             | RESIDUALS PUMP STATION DEMOLITION - PLANS AND SECTION                                                                              |
| D-08-101             | FILTER BUILDING PIPE GALLERY - PARTIAL PLANS                                                                                       |
| D-08-102             | FILTER BUILDING PIPE GALLERY - PARTIAL PLANS / UV RELOCATION                                                                       |
| D-08-301             | FILTER BUILDING PIPE GALLERY - SECTIONS                                                                                            |
| SHEET NO.            | CIVIL                                                                                                                              |
| C-00-001             | NOTES, SYMBOLS, AND ABBREVIATIONS                                                                                                  |
| C-01-101             | SITE LOCATION PLAN                                                                                                                 |
| C-01-102             | SITE GRADING PLAN                                                                                                                  |
| C-01-103             | LANDSCAPING PLAN                                                                                                                   |
| C-01-104             | SITE FENCING PLAN                                                                                                                  |
| C-01-105             | EROSION CONTROL PLAN                                                                                                               |
| C-01-301             | RETAINING WALL PROFILES                                                                                                            |
| C-01-501             | SITE DETAILS                                                                                                                       |
| C-01-502             | EROSION CONTROL DETAILS                                                                                                            |
| C-01-503             | LANDSCAPING DETAILS AND NOTES                                                                                                      |
| C-01-504             | RETAINING WALL DETAILS                                                                                                             |
| C-02-101             | SITE PIPING PLAN                                                                                                                   |
| C-02-301             | YARD PIPING PROFILES - RAW WATER  YARD PIPING PROFILES - FILTER TO WASTE RETURN                                                    |
| C-02-302             | YARD PIPING PROFILES - FILTER TO WASTE RETURN  YARD PIPING PROFILES - SANITARY AND PRETREATMENT RESIDUALS                          |
| C-02-303             | YARD PIPING PROFILES - SANITARY AND PRETREATMENT RESIDUALS  YARD PIPING PROFILES - PRETREATMENT DRAIN                              |
| C-02-304<br>C-02-305 | YARD PIPING PROFILES - FILTER INFLUENT                                                                                             |
| C-02-306             | YARD PIPING PROFILES - FILTER OVERFLOW                                                                                             |
| C-02-307             | YARD PIPING PROFILES - GAC FEED PUMP STATION SUPPLY                                                                                |
| C-02-308             | YARD PIPING PROFILES - GAC FEED PUMP STATION OVERFLOW                                                                              |
| C-02-309             | YARD PIPING PROFILES - GAC SUPPLY                                                                                                  |
| C-02-310             | YARD PIPING PROFILES - GAC/UV TREATED WATER                                                                                        |
| C-02-311             | YARD PIPING PROFILES - SECONDARY GAC BACKWASH SUPPLY                                                                               |
| C-02-312             | YARD PIPING - STORM SEWERS                                                                                                         |
| C-02-313             | YARD PIPING PROFILES - STORM SEWER PROFILES I                                                                                      |
| C-02-314             | YARD PIPING PROFILES - STORM SEWER PROFILES II                                                                                     |
| C-02-315             | YARD PIPING PROFILES - CHEMICAL FEED                                                                                               |
| C-10-501             | TYPICAL SECTIONS, PAVEMENT, AND HANDRAIL DETAILS                                                                                   |
| C-10-502             | STORM SEWER DETAILS                                                                                                                |
| C-10-503             | DETAILS I                                                                                                                          |
| C-10-504<br>C-10-505 | DETAILS III                                                                                                                        |
| SHEET NO.            | MECHANICAL                                                                                                                         |
| M-00-001             | HYDRAULIC PROFILE                                                                                                                  |
| M-00-002             | NOTES, SYMBOLS, AND ABBREVIATIONS                                                                                                  |
| M-05-101             | GAC FEED PUMP STATION - PLANS AT EL. 524.50 AND EL. 509.00                                                                         |
| M-05-102             | GAC FEED PUMP STATION - BRIDGECRANE PLAN                                                                                           |
| M-05-301             | GAC FEED PUMP STATION - SECTIONS                                                                                                   |
| M-05-302             | GAC FEED PUMP STATION - BRIDGECRANE SECTIONS                                                                                       |
| M-05-102A            | GAC FEED PUMP STATION - ALT. BID No. 1 SKYLIGHT ACCESS                                                                             |
| M-06-101             | PT / GAC BUILDING PLAN AT EL. 504.00                                                                                               |
| M-06-102             | PT / GAC BUILDING PLAN AT EL. 524.00                                                                                               |
| M-06-103             | PT / GAC BUILDING PLAN AT EL. 537.00                                                                                               |
| M-06-301             | PT / GAC BUILDING SECTIONS I                                                                                                       |
| M-06-302             | PT / GAC BUILDING SECTIONS II                                                                                                      |
| M-06-303             | PT / GAC BUILDING SECTIONS III PT / GAC BUILDING - EQ BASIN SECTIONS                                                               |
| M-06-304             | PT / GAC BUILDING - EQ BASIN SECTIONS  PT / GAC BUILDING - GAC SECTIONS I                                                          |
| M-06-305<br>M-06-306 | PT / GAC BUILDING - GAC SECTIONS II                                                                                                |
| M-06-306<br>M-06-307 | PT / GAC BUILDING - GAC SECTIONS III                                                                                               |
| M-06-307<br>M-06-308 | PT / GAC BUILDING - GAC SECTIONS IV                                                                                                |
|                      | GAC PRESSURE VESSEL SYSTEM - PLANS & SECTIONS DETAIL OPTION 1                                                                      |
| 1/1-(11/2-1/1)       | GAC PRESSURE VESSEL SYSTEM - PLANS & SECTIONS DETAIL OF HOW 1                                                                      |
| M-06-501<br>M-06-502 | W. 2224 . 22 22 10 181 . 1 12 21 824 CA CALLEST 1 12 1 844 CA CALLEST 1 12 1 844 CA CALLEST 1 12 1 1 1 1 1 1 1 1 1 1 1 1 1 1 1 1 1 |
| M-06-502             |                                                                                                                                    |
|                      | PT / GAC BUILDING - WATER AND AIR SCHEMATIC FILTER BUILDING PIPE GALLERY - PLANS AT EL. 510.46± AND SECTIONS                       |
| M-06-502<br>M-06-601 | PT / GAC BUILDING - WATER AND AIR SCHEMATIC                                                                                        |