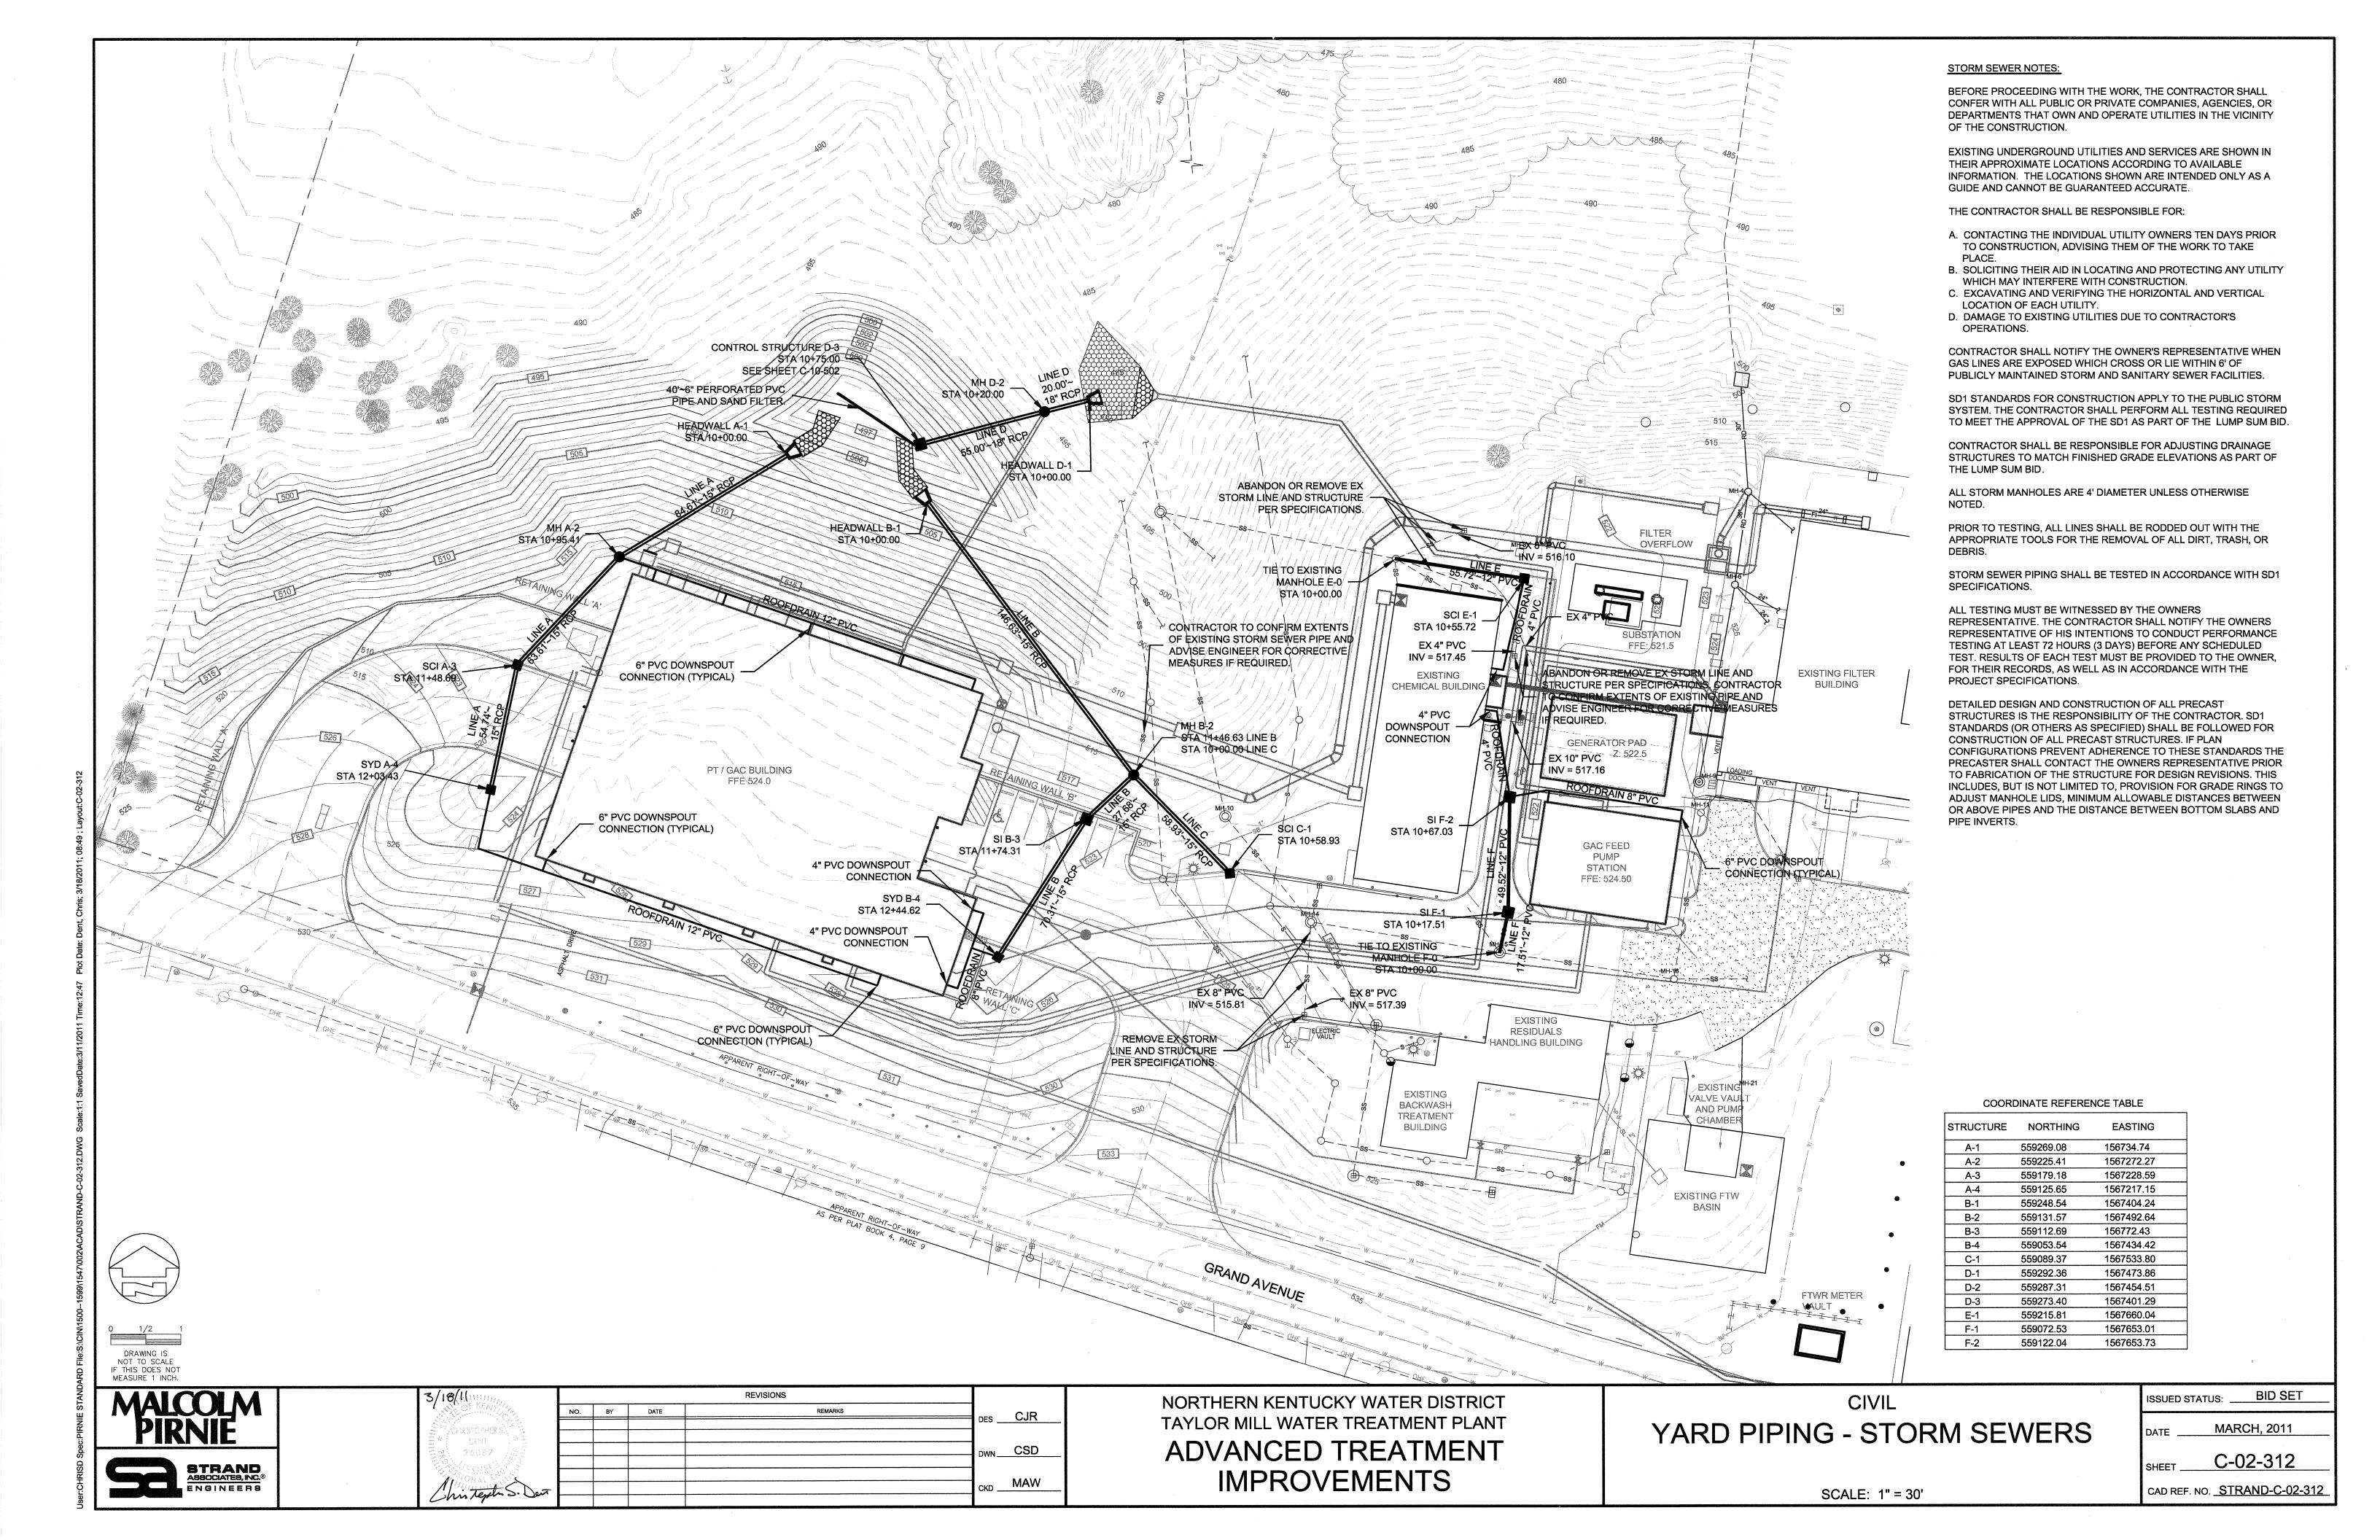

# INDEX OF DRAWINGS

| DWG NO               | DESCRIPTION                                                                                                                        |
|----------------------|------------------------------------------------------------------------------------------------------------------------------------|
| SHEET NO.            | GENERAL                                                                                                                            |
| G-00-001             | COVER                                                                                                                              |
| G-00-002             | INDEX OF DRAWINGS I                                                                                                                |
| G-00-003<br>G-00-004 | INDEX OF DRAWINGS II NOTES, SYMBOLS, AND ABBREVIATIONS                                                                             |
| SHEET NO.            | DEMOLITION                                                                                                                         |
| D-01-101             | SITE DEMOLITION PLAN                                                                                                               |
| D-03-101             | EXISTING FLOCCULATION AND SEDIMENTATION DEMO - PLAN                                                                                |
| D-03-301             | EXISTING FLOCCULATION AND SEDIMENTATION DEMO - SECTIONS I                                                                          |
| D-03-302             | EXISTING FLOCCULATION AND SEDIMENTATION DEMO - SECTIONS II                                                                         |
| D-07-101             | RESIDUALS PUMP STATION DEMOLITION - PLANS AND SECTION                                                                              |
| D-08-101             | FILTER BUILDING PIPE GALLERY - PARTIAL PLANS                                                                                       |
| D-08-102             | FILTER BUILDING PIPE GALLERY - PARTIAL PLANS / UV RELOCATION                                                                       |
| D-08-301             | FILTER BUILDING PIPE GALLERY - SECTIONS                                                                                            |
| SHEET NO.            | CIVIL                                                                                                                              |
| C-00-001             | NOTES, SYMBOLS, AND ABBREVIATIONS                                                                                                  |
| C-01-101             | SITE LOCATION PLAN                                                                                                                 |
| C-01-102             | SITE GRADING PLAN                                                                                                                  |
| C-01-103             | LANDSCAPING PLAN                                                                                                                   |
| C-01-104             | SITE FENCING PLAN                                                                                                                  |
| C-01-105             | EROSION CONTROL PLAN                                                                                                               |
| C-01-301             | RETAINING WALL PROFILES                                                                                                            |
| C-01-501             | SITE DETAILS                                                                                                                       |
| C-01-502             | EROSION CONTROL DETAILS                                                                                                            |
| C-01-503             | LANDSCAPING DETAILS AND NOTES                                                                                                      |
| C-01-504             | RETAINING WALL DETAILS                                                                                                             |
| C-02-101             | SITE PIPING PLAN                                                                                                                   |
| C-02-301             | YARD PIPING PROFILES - RAW WATER  YARD PIPING PROFILES - FILTER TO WASTE RETURN                                                    |
| C-02-302             | YARD PIPING PROFILES - FILTER TO WASTE RETURN  YARD PIPING PROFILES - SANITARY AND PRETREATMENT RESIDUALS                          |
| C-02-303             | YARD PIPING PROFILES - SANITARY AND PRETREATMENT RESIDUALS  YARD PIPING PROFILES - PRETREATMENT DRAIN                              |
| C-02-304<br>C-02-305 | YARD PIPING PROFILES - FILTER INFLUENT                                                                                             |
| C-02-306             | YARD PIPING PROFILES - FILTER OVERFLOW                                                                                             |
| C-02-307             | YARD PIPING PROFILES - GAC FEED PUMP STATION SUPPLY                                                                                |
| C-02-308             | YARD PIPING PROFILES - GAC FEED PUMP STATION OVERFLOW                                                                              |
| C-02-309             | YARD PIPING PROFILES - GAC SUPPLY                                                                                                  |
| C-02-310             | YARD PIPING PROFILES - GAC/UV TREATED WATER                                                                                        |
| C-02-311             | YARD PIPING PROFILES - SECONDARY GAC BACKWASH SUPPLY                                                                               |
| C-02-312             | YARD PIPING - STORM SEWERS                                                                                                         |
| C-02-313             | YARD PIPING PROFILES - STORM SEWER PROFILES I                                                                                      |
| C-02-314             | YARD PIPING PROFILES - STORM SEWER PROFILES II                                                                                     |
| C-02-315             | YARD PIPING PROFILES - CHEMICAL FEED                                                                                               |
| C-10-501             | TYPICAL SECTIONS, PAVEMENT, AND HANDRAIL DETAILS                                                                                   |
| C-10-502             | STORM SEWER DETAILS                                                                                                                |
| C-10-503             | DETAILS I                                                                                                                          |
| C-10-504<br>C-10-505 | DETAILS III                                                                                                                        |
| SHEET NO.            | MECHANICAL                                                                                                                         |
| M-00-001             | HYDRAULIC PROFILE                                                                                                                  |
| M-00-002             | NOTES, SYMBOLS, AND ABBREVIATIONS                                                                                                  |
| M-05-101             | GAC FEED PUMP STATION - PLANS AT EL. 524.50 AND EL. 509.00                                                                         |
| M-05-102             | GAC FEED PUMP STATION - BRIDGECRANE PLAN                                                                                           |
| M-05-301             | GAC FEED PUMP STATION - SECTIONS                                                                                                   |
| M-05-302             | GAC FEED PUMP STATION - BRIDGECRANE SECTIONS                                                                                       |
| M-05-102A            | GAC FEED PUMP STATION - ALT. BID No. 1 SKYLIGHT ACCESS                                                                             |
| M-06-101             | PT / GAC BUILDING PLAN AT EL. 504.00                                                                                               |
| M-06-102             | PT / GAC BUILDING PLAN AT EL. 524.00                                                                                               |
| M-06-103             | PT / GAC BUILDING PLAN AT EL. 537.00                                                                                               |
| M-06-301             | PT / GAC BUILDING SECTIONS I                                                                                                       |
| M-06-302             | PT / GAC BUILDING SECTIONS II                                                                                                      |
| M-06-303             | PT / GAC BUILDING SECTIONS III PT / GAC BUILDING - EQ BASIN SECTIONS                                                               |
| M-06-304             | PT / GAC BUILDING - EQ BASIN SECTIONS  PT / GAC BUILDING - GAC SECTIONS I                                                          |
| M-06-305<br>M-06-306 | PT / GAC BUILDING - GAC SECTIONS II                                                                                                |
| M-06-306<br>M-06-307 | PT / GAC BUILDING - GAC SECTIONS III                                                                                               |
| M-06-307<br>M-06-308 | PT / GAC BUILDING - GAC SECTIONS IV                                                                                                |
|                      | GAC PRESSURE VESSEL SYSTEM - PLANS & SECTIONS DETAIL OPTION 1                                                                      |
| 1/1-(11/2-1/1)       | GAC PRESSURE VESSEL SYSTEM - PLANS & SECTIONS DETAIL OF HOW 1                                                                      |
| M-06-501<br>M-06-502 | W. 2224 . 22 22 10 181 . 1 12 21 824 CA CALLEST 1 12 1 844 CA CALLEST 1 12 1 844 CA CALLEST 1 12 1 1 1 1 1 1 1 1 1 1 1 1 1 1 1 1 1 |
| M-06-502             |                                                                                                                                    |
|                      | PT / GAC BUILDING - WATER AND AIR SCHEMATIC FILTER BUILDING PIPE GALLERY - PLANS AT EL. 510.46± AND SECTIONS                       |
| M-06-502<br>M-06-601 | PT / GAC BUILDING - WATER AND AIR SCHEMATIC                                                                                        |