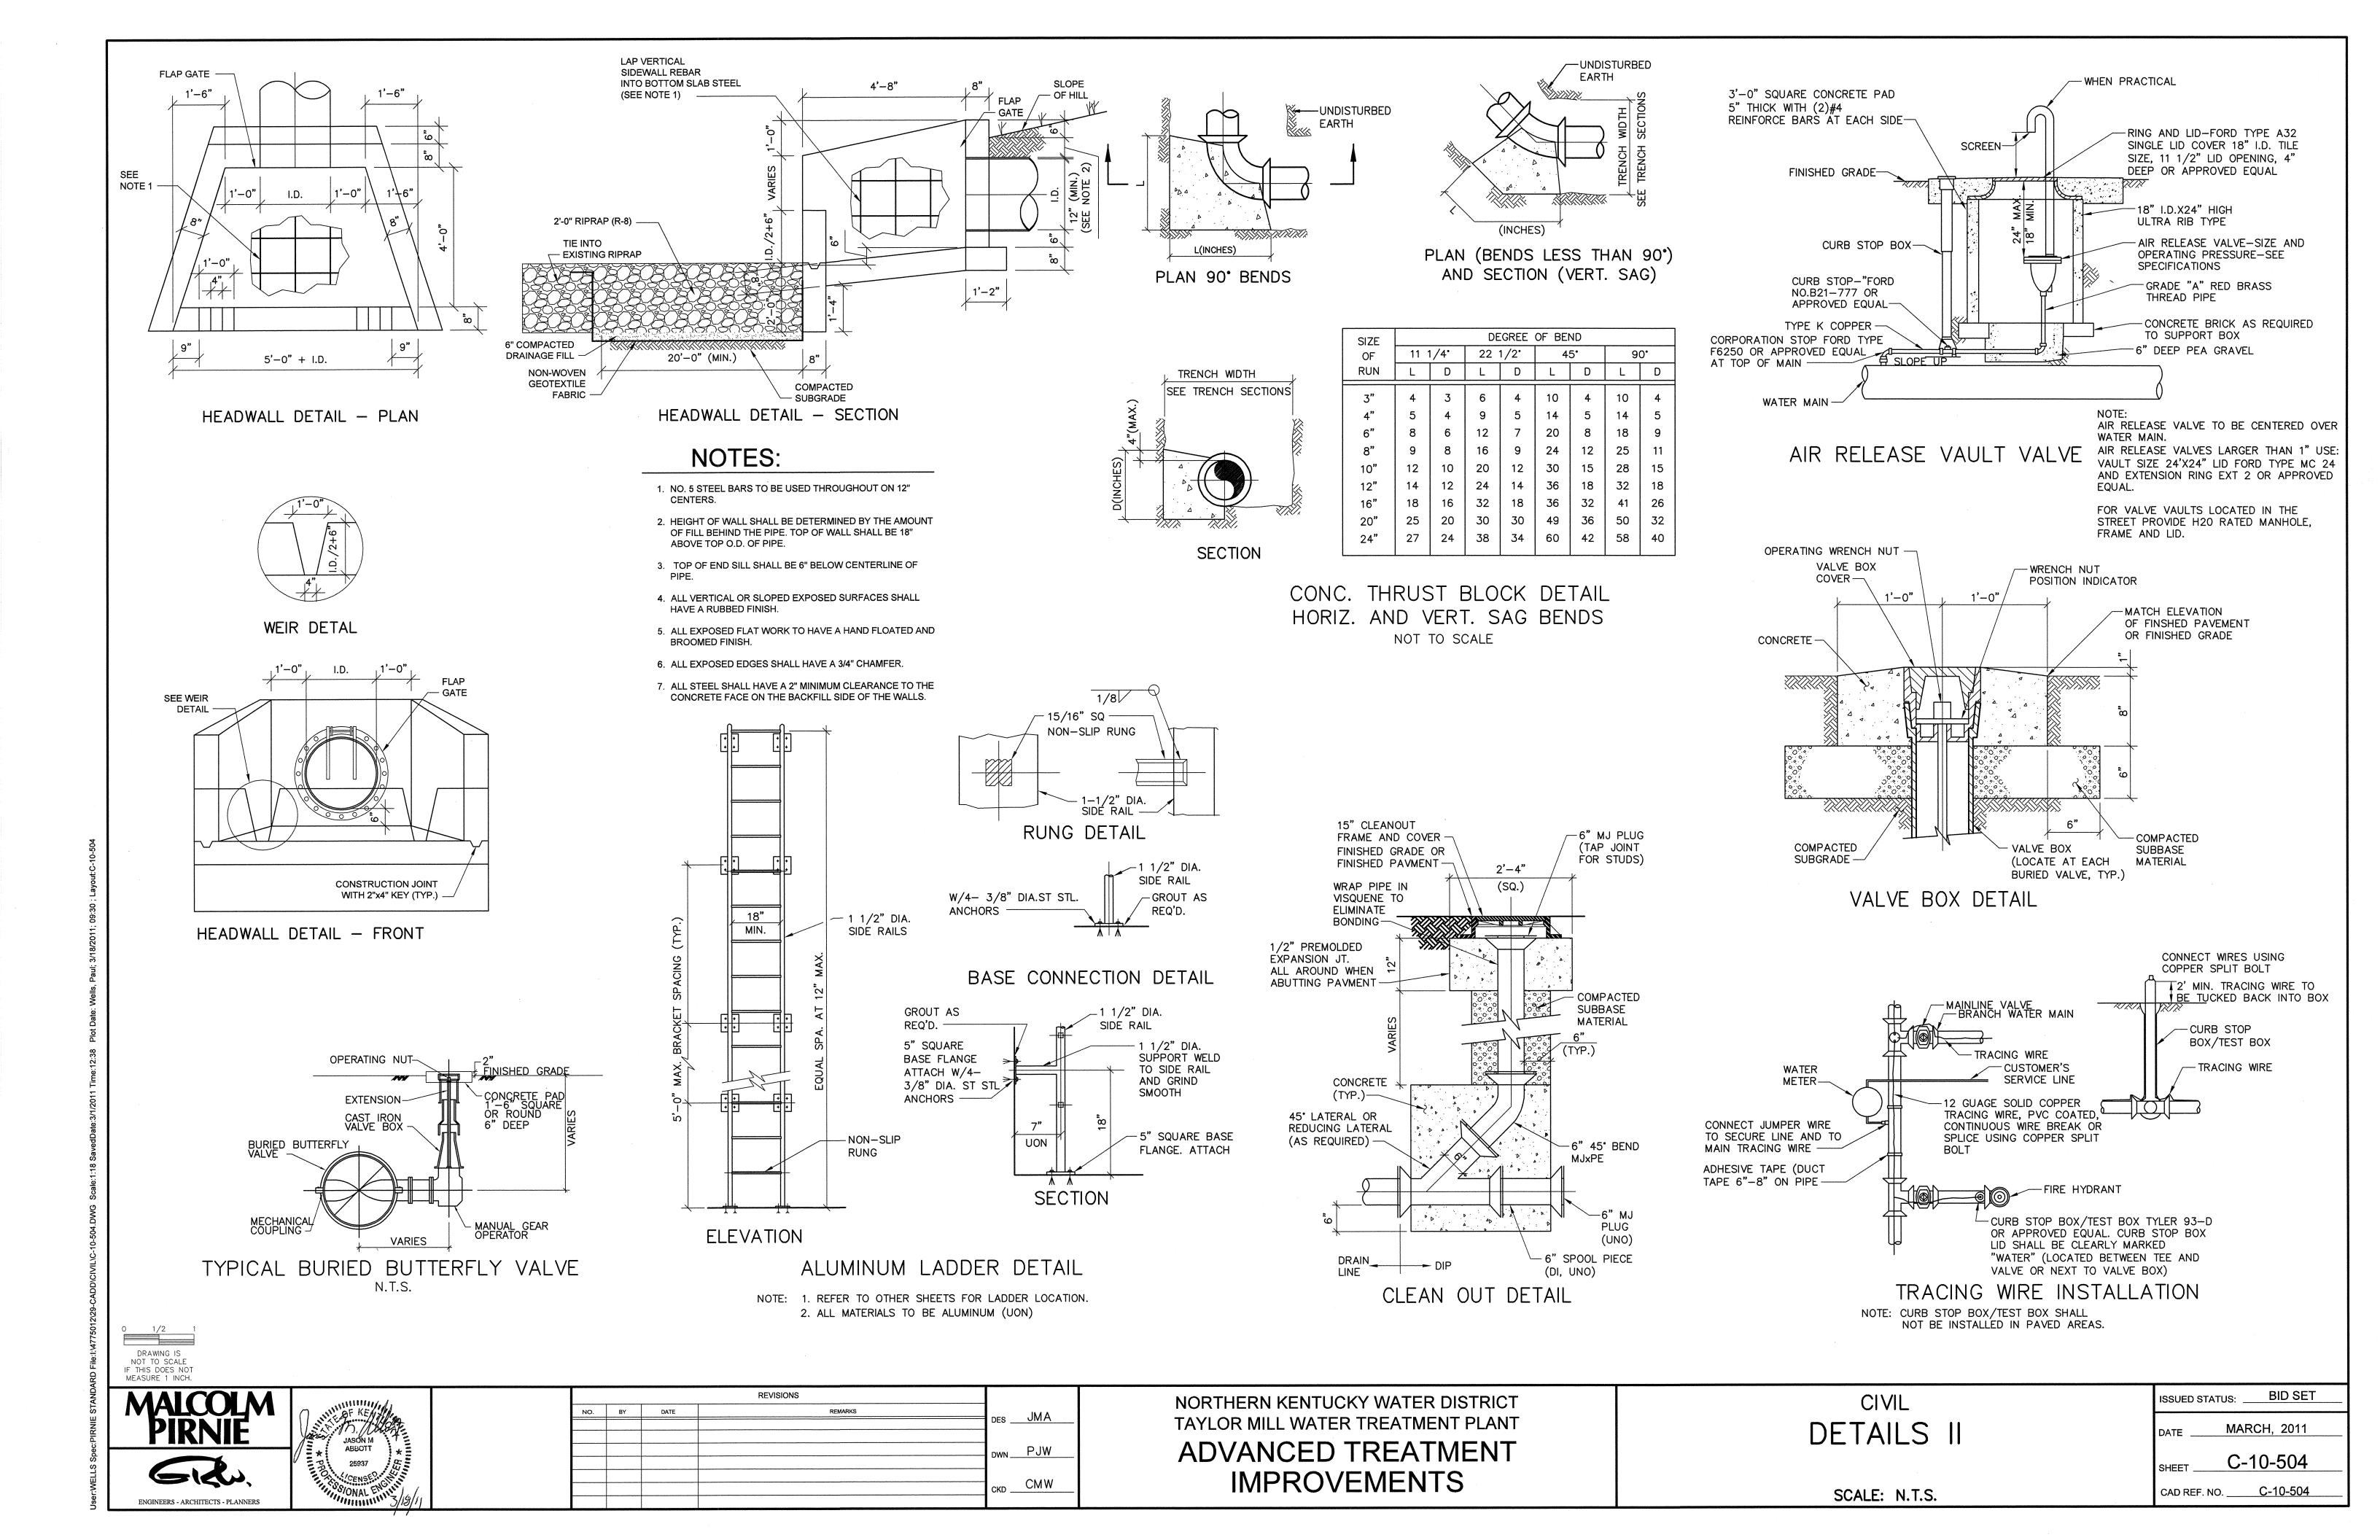

# INDEX OF DRAWINGS

| DWG NO               | DESCRIPTION                                                                                                                        |
|----------------------|------------------------------------------------------------------------------------------------------------------------------------|
| SHEET NO.            | GENERAL                                                                                                                            |
| G-00-001             | COVER                                                                                                                              |
| G-00-002             | INDEX OF DRAWINGS I                                                                                                                |
| G-00-003<br>G-00-004 | INDEX OF DRAWINGS II NOTES, SYMBOLS, AND ABBREVIATIONS                                                                             |
| SHEET NO.            | DEMOLITION                                                                                                                         |
| D-01-101             | SITE DEMOLITION PLAN                                                                                                               |
| D-03-101             | EXISTING FLOCCULATION AND SEDIMENTATION DEMO - PLAN                                                                                |
| D-03-301             | EXISTING FLOCCULATION AND SEDIMENTATION DEMO - SECTIONS I                                                                          |
| D-03-302             | EXISTING FLOCCULATION AND SEDIMENTATION DEMO - SECTIONS II                                                                         |
| D-07-101             | RESIDUALS PUMP STATION DEMOLITION - PLANS AND SECTION                                                                              |
| D-08-101             | FILTER BUILDING PIPE GALLERY - PARTIAL PLANS                                                                                       |
| D-08-102             | FILTER BUILDING PIPE GALLERY - PARTIAL PLANS / UV RELOCATION                                                                       |
| D-08-301             | FILTER BUILDING PIPE GALLERY - SECTIONS                                                                                            |
| SHEET NO.            | CIVIL                                                                                                                              |
| C-00-001             | NOTES, SYMBOLS, AND ABBREVIATIONS                                                                                                  |
| C-01-101             | SITE LOCATION PLAN                                                                                                                 |
| C-01-102             | SITE GRADING PLAN                                                                                                                  |
| C-01-103             | LANDSCAPING PLAN                                                                                                                   |
| C-01-104             | SITE FENCING PLAN                                                                                                                  |
| C-01-105             | EROSION CONTROL PLAN                                                                                                               |
| C-01-301             | RETAINING WALL PROFILES                                                                                                            |
| C-01-501             | SITE DETAILS                                                                                                                       |
| C-01-502             | EROSION CONTROL DETAILS                                                                                                            |
| C-01-503             | LANDSCAPING DETAILS AND NOTES                                                                                                      |
| C-01-504             | RETAINING WALL DETAILS                                                                                                             |
| C-02-101             | SITE PIPING PLAN                                                                                                                   |
| C-02-301             | YARD PIPING PROFILES - RAW WATER  YARD PIPING PROFILES - FILTER TO WASTE RETURN                                                    |
| C-02-302             | YARD PIPING PROFILES - FILTER TO WASTE RETURN  YARD PIPING PROFILES - SANITARY AND PRETREATMENT RESIDUALS                          |
| C-02-303             | YARD PIPING PROFILES - SANITARY AND PRETREATMENT RESIDUALS  YARD PIPING PROFILES - PRETREATMENT DRAIN                              |
| C-02-304<br>C-02-305 | YARD PIPING PROFILES - FILTER INFLUENT                                                                                             |
| C-02-306             | YARD PIPING PROFILES - FILTER OVERFLOW                                                                                             |
| C-02-307             | YARD PIPING PROFILES - GAC FEED PUMP STATION SUPPLY                                                                                |
| C-02-308             | YARD PIPING PROFILES - GAC FEED PUMP STATION OVERFLOW                                                                              |
| C-02-309             | YARD PIPING PROFILES - GAC SUPPLY                                                                                                  |
| C-02-310             | YARD PIPING PROFILES - GAC/UV TREATED WATER                                                                                        |
| C-02-311             | YARD PIPING PROFILES - SECONDARY GAC BACKWASH SUPPLY                                                                               |
| C-02-312             | YARD PIPING - STORM SEWERS                                                                                                         |
| C-02-313             | YARD PIPING PROFILES - STORM SEWER PROFILES I                                                                                      |
| C-02-314             | YARD PIPING PROFILES - STORM SEWER PROFILES II                                                                                     |
| C-02-315             | YARD PIPING PROFILES - CHEMICAL FEED                                                                                               |
| C-10-501             | TYPICAL SECTIONS, PAVEMENT, AND HANDRAIL DETAILS                                                                                   |
| C-10-502             | STORM SEWER DETAILS                                                                                                                |
| C-10-503             | DETAILS I                                                                                                                          |
| C-10-504<br>C-10-505 | DETAILS III                                                                                                                        |
| SHEET NO.            | MECHANICAL                                                                                                                         |
| M-00-001             | HYDRAULIC PROFILE                                                                                                                  |
| M-00-002             | NOTES, SYMBOLS, AND ABBREVIATIONS                                                                                                  |
| M-05-101             | GAC FEED PUMP STATION - PLANS AT EL. 524.50 AND EL. 509.00                                                                         |
| M-05-102             | GAC FEED PUMP STATION - BRIDGECRANE PLAN                                                                                           |
| M-05-301             | GAC FEED PUMP STATION - SECTIONS                                                                                                   |
| M-05-302             | GAC FEED PUMP STATION - BRIDGECRANE SECTIONS                                                                                       |
| M-05-102A            | GAC FEED PUMP STATION - ALT. BID No. 1 SKYLIGHT ACCESS                                                                             |
| M-06-101             | PT / GAC BUILDING PLAN AT EL. 504.00                                                                                               |
| M-06-102             | PT / GAC BUILDING PLAN AT EL. 524.00                                                                                               |
| M-06-103             | PT / GAC BUILDING PLAN AT EL. 537.00                                                                                               |
| M-06-301             | PT / GAC BUILDING SECTIONS I                                                                                                       |
| M-06-302             | PT / GAC BUILDING SECTIONS II                                                                                                      |
| M-06-303             | PT / GAC BUILDING SECTIONS III PT / GAC BUILDING - EQ BASIN SECTIONS                                                               |
| M-06-304             | PT / GAC BUILDING - EQ BASIN SECTIONS  PT / GAC BUILDING - GAC SECTIONS I                                                          |
| M-06-305<br>M-06-306 | PT / GAC BUILDING - GAC SECTIONS II                                                                                                |
| M-06-306<br>M-06-307 | PT / GAC BUILDING - GAC SECTIONS III                                                                                               |
| M-06-307<br>M-06-308 | PT / GAC BUILDING - GAC SECTIONS IV                                                                                                |
|                      | GAC PRESSURE VESSEL SYSTEM - PLANS & SECTIONS DETAIL OPTION 1                                                                      |
| 1/1-(11/2-1/1)       | GAC PRESSURE VESSEL SYSTEM - PLANS & SECTIONS DETAIL OF HOW 1                                                                      |
| M-06-501<br>M-06-502 | W. 2224 . 22 22 10 181 . 1 12 21 824 CA CALLEST 1 12 1 844 CA CALLEST 1 12 1 844 CA CALLEST 1 12 1 1 1 1 1 1 1 1 1 1 1 1 1 1 1 1 1 |
| M-06-502             |                                                                                                                                    |
|                      | PT / GAC BUILDING - WATER AND AIR SCHEMATIC FILTER BUILDING PIPE GALLERY - PLANS AT EL. 510.46± AND SECTIONS                       |
| M-06-502<br>M-06-601 | PT / GAC BUILDING - WATER AND AIR SCHEMATIC                                                                                        |