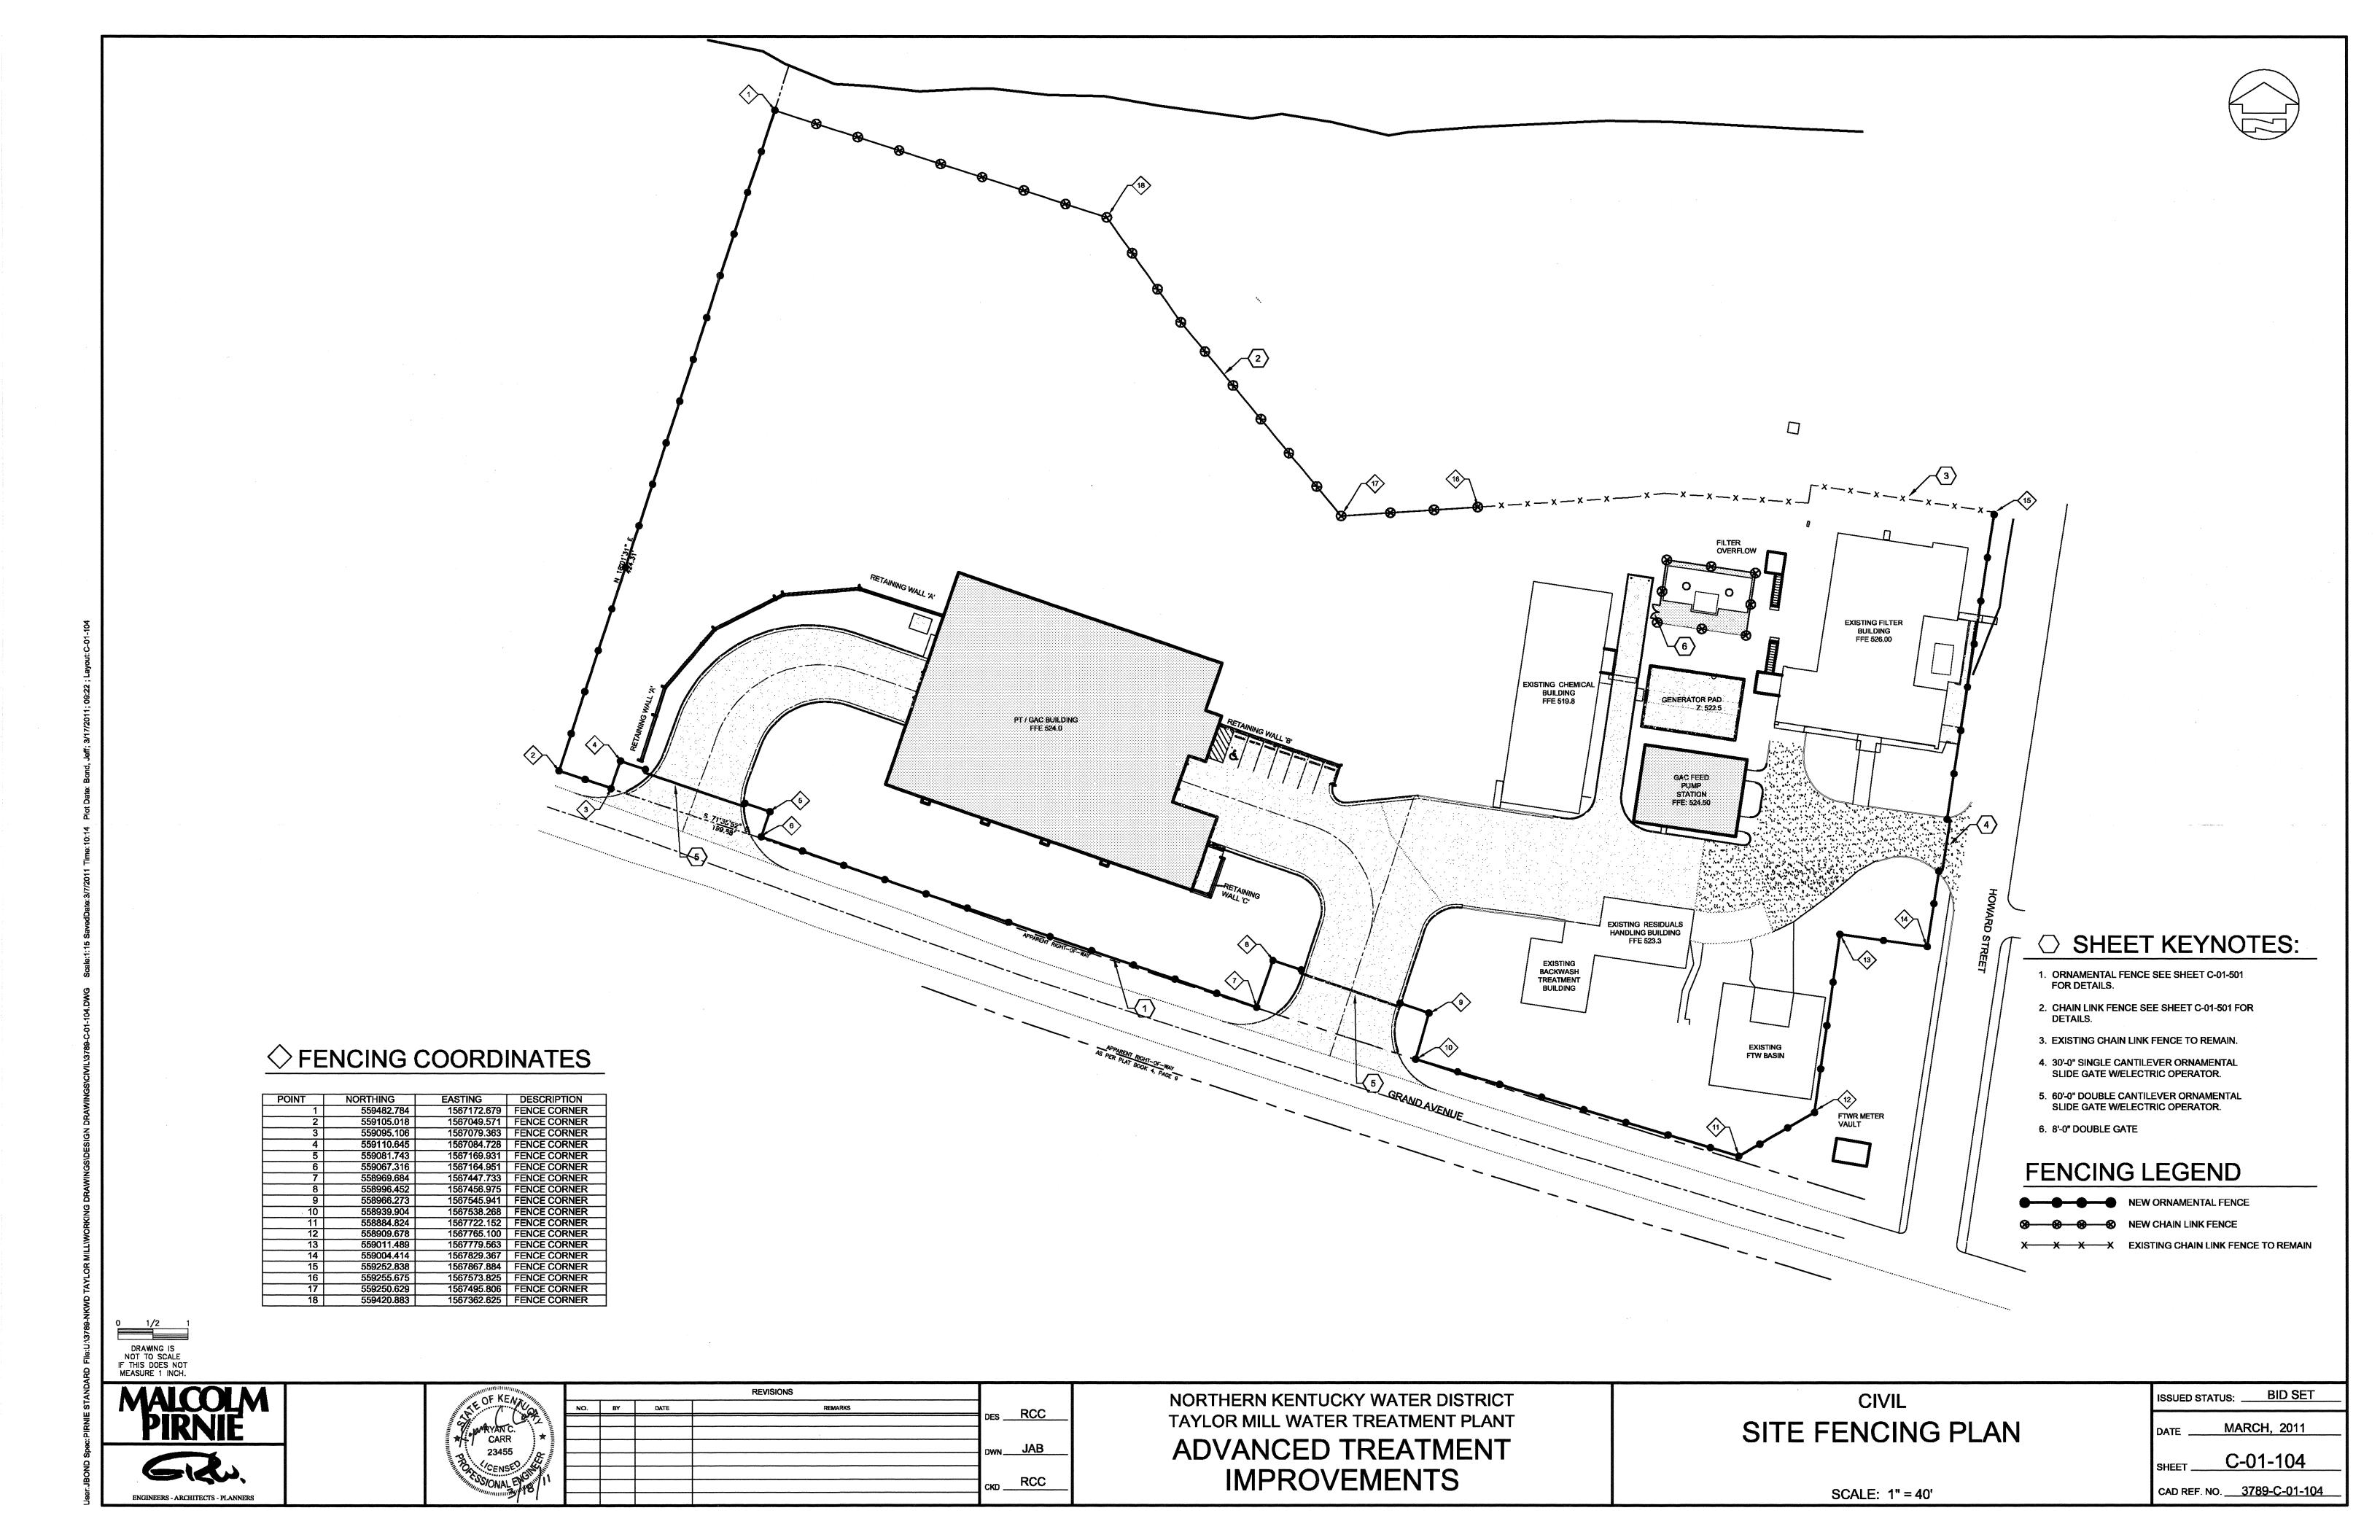

# INDEX OF DRAWINGS

| DWG NO               | DESCRIPTION                                                                                                                        |
|----------------------|------------------------------------------------------------------------------------------------------------------------------------|
| SHEET NO.            | GENERAL                                                                                                                            |
| G-00-001             | COVER                                                                                                                              |
| G-00-002             | INDEX OF DRAWINGS I                                                                                                                |
| G-00-003<br>G-00-004 | INDEX OF DRAWINGS II NOTES, SYMBOLS, AND ABBREVIATIONS                                                                             |
| SHEET NO.            | DEMOLITION                                                                                                                         |
| D-01-101             | SITE DEMOLITION PLAN                                                                                                               |
| D-03-101             | EXISTING FLOCCULATION AND SEDIMENTATION DEMO - PLAN                                                                                |
| D-03-301             | EXISTING FLOCCULATION AND SEDIMENTATION DEMO - SECTIONS I                                                                          |
| D-03-302             | EXISTING FLOCCULATION AND SEDIMENTATION DEMO - SECTIONS II                                                                         |
| D-07-101             | RESIDUALS PUMP STATION DEMOLITION - PLANS AND SECTION                                                                              |
| D-08-101             | FILTER BUILDING PIPE GALLERY - PARTIAL PLANS                                                                                       |
| D-08-102             | FILTER BUILDING PIPE GALLERY - PARTIAL PLANS / UV RELOCATION                                                                       |
| D-08-301             | FILTER BUILDING PIPE GALLERY - SECTIONS                                                                                            |
| SHEET NO.            | CIVIL                                                                                                                              |
| C-00-001             | NOTES, SYMBOLS, AND ABBREVIATIONS                                                                                                  |
| C-01-101             | SITE LOCATION PLAN                                                                                                                 |
| C-01-102             | SITE GRADING PLAN                                                                                                                  |
| C-01-103             | LANDSCAPING PLAN                                                                                                                   |
| C-01-104             | SITE FENCING PLAN                                                                                                                  |
| C-01-105             | EROSION CONTROL PLAN                                                                                                               |
| C-01-301             | RETAINING WALL PROFILES                                                                                                            |
| C-01-501             | SITE DETAILS                                                                                                                       |
| C-01-502             | EROSION CONTROL DETAILS                                                                                                            |
| C-01-503             | LANDSCAPING DETAILS AND NOTES                                                                                                      |
| C-01-504             | RETAINING WALL DETAILS                                                                                                             |
| C-02-101             | SITE PIPING PLAN                                                                                                                   |
| C-02-301             | YARD PIPING PROFILES - RAW WATER  YARD PIPING PROFILES - FILTER TO WASTE RETURN                                                    |
| C-02-302             | YARD PIPING PROFILES - FILTER TO WASTE RETURN  YARD PIPING PROFILES - SANITARY AND PRETREATMENT RESIDUALS                          |
| C-02-303             | YARD PIPING PROFILES - SANITARY AND PRETREATMENT RESIDUALS  YARD PIPING PROFILES - PRETREATMENT DRAIN                              |
| C-02-304<br>C-02-305 | YARD PIPING PROFILES - FILTER INFLUENT                                                                                             |
| C-02-306             | YARD PIPING PROFILES - FILTER OVERFLOW                                                                                             |
| C-02-307             | YARD PIPING PROFILES - GAC FEED PUMP STATION SUPPLY                                                                                |
| C-02-308             | YARD PIPING PROFILES - GAC FEED PUMP STATION OVERFLOW                                                                              |
| C-02-309             | YARD PIPING PROFILES - GAC SUPPLY                                                                                                  |
| C-02-310             | YARD PIPING PROFILES - GAC/UV TREATED WATER                                                                                        |
| C-02-311             | YARD PIPING PROFILES - SECONDARY GAC BACKWASH SUPPLY                                                                               |
| C-02-312             | YARD PIPING - STORM SEWERS                                                                                                         |
| C-02-313             | YARD PIPING PROFILES - STORM SEWER PROFILES I                                                                                      |
| C-02-314             | YARD PIPING PROFILES - STORM SEWER PROFILES II                                                                                     |
| C-02-315             | YARD PIPING PROFILES - CHEMICAL FEED                                                                                               |
| C-10-501             | TYPICAL SECTIONS, PAVEMENT, AND HANDRAIL DETAILS                                                                                   |
| C-10-502             | STORM SEWER DETAILS                                                                                                                |
| C-10-503             | DETAILS I                                                                                                                          |
| C-10-504<br>C-10-505 | DETAILS III                                                                                                                        |
| SHEET NO.            | MECHANICAL                                                                                                                         |
| M-00-001             | HYDRAULIC PROFILE                                                                                                                  |
| M-00-002             | NOTES, SYMBOLS, AND ABBREVIATIONS                                                                                                  |
| M-05-101             | GAC FEED PUMP STATION - PLANS AT EL. 524.50 AND EL. 509.00                                                                         |
| M-05-102             | GAC FEED PUMP STATION - BRIDGECRANE PLAN                                                                                           |
| M-05-301             | GAC FEED PUMP STATION - SECTIONS                                                                                                   |
| M-05-302             | GAC FEED PUMP STATION - BRIDGECRANE SECTIONS                                                                                       |
| M-05-102A            | GAC FEED PUMP STATION - ALT. BID No. 1 SKYLIGHT ACCESS                                                                             |
| M-06-101             | PT / GAC BUILDING PLAN AT EL. 504.00                                                                                               |
| M-06-102             | PT / GAC BUILDING PLAN AT EL. 524.00                                                                                               |
| M-06-103             | PT / GAC BUILDING PLAN AT EL. 537.00                                                                                               |
| M-06-301             | PT / GAC BUILDING SECTIONS I                                                                                                       |
| M-06-302             | PT / GAC BUILDING SECTIONS II                                                                                                      |
| M-06-303             | PT / GAC BUILDING SECTIONS III PT / GAC BUILDING - EQ BASIN SECTIONS                                                               |
| M-06-304             | PT / GAC BUILDING - EQ BASIN SECTIONS  PT / GAC BUILDING - GAC SECTIONS I                                                          |
| M-06-305<br>M-06-306 | PT / GAC BUILDING - GAC SECTIONS II                                                                                                |
| M-06-306<br>M-06-307 | PT / GAC BUILDING - GAC SECTIONS III                                                                                               |
| M-06-307<br>M-06-308 | PT / GAC BUILDING - GAC SECTIONS IV                                                                                                |
|                      | GAC PRESSURE VESSEL SYSTEM - PLANS & SECTIONS DETAIL OPTION 1                                                                      |
| 1/1-(11/2-1/1)       | GAC PRESSURE VESSEL SYSTEM - PLANS & SECTIONS DETAIL OF HOW 1                                                                      |
| M-06-501<br>M-06-502 | W. 2224 . 22 22 10 181 . 1 12 21 824 CA CALLEST 1 12 1 844 CA CALLEST 1 12 1 844 CA CALLEST 1 12 1 1 1 1 1 1 1 1 1 1 1 1 1 1 1 1 1 |
| M-06-502             |                                                                                                                                    |
|                      | PT / GAC BUILDING - WATER AND AIR SCHEMATIC FILTER BUILDING PIPE GALLERY - PLANS AT EL. 510.46± AND SECTIONS                       |
| M-06-502<br>M-06-601 | PT / GAC BUILDING - WATER AND AIR SCHEMATIC                                                                                        |