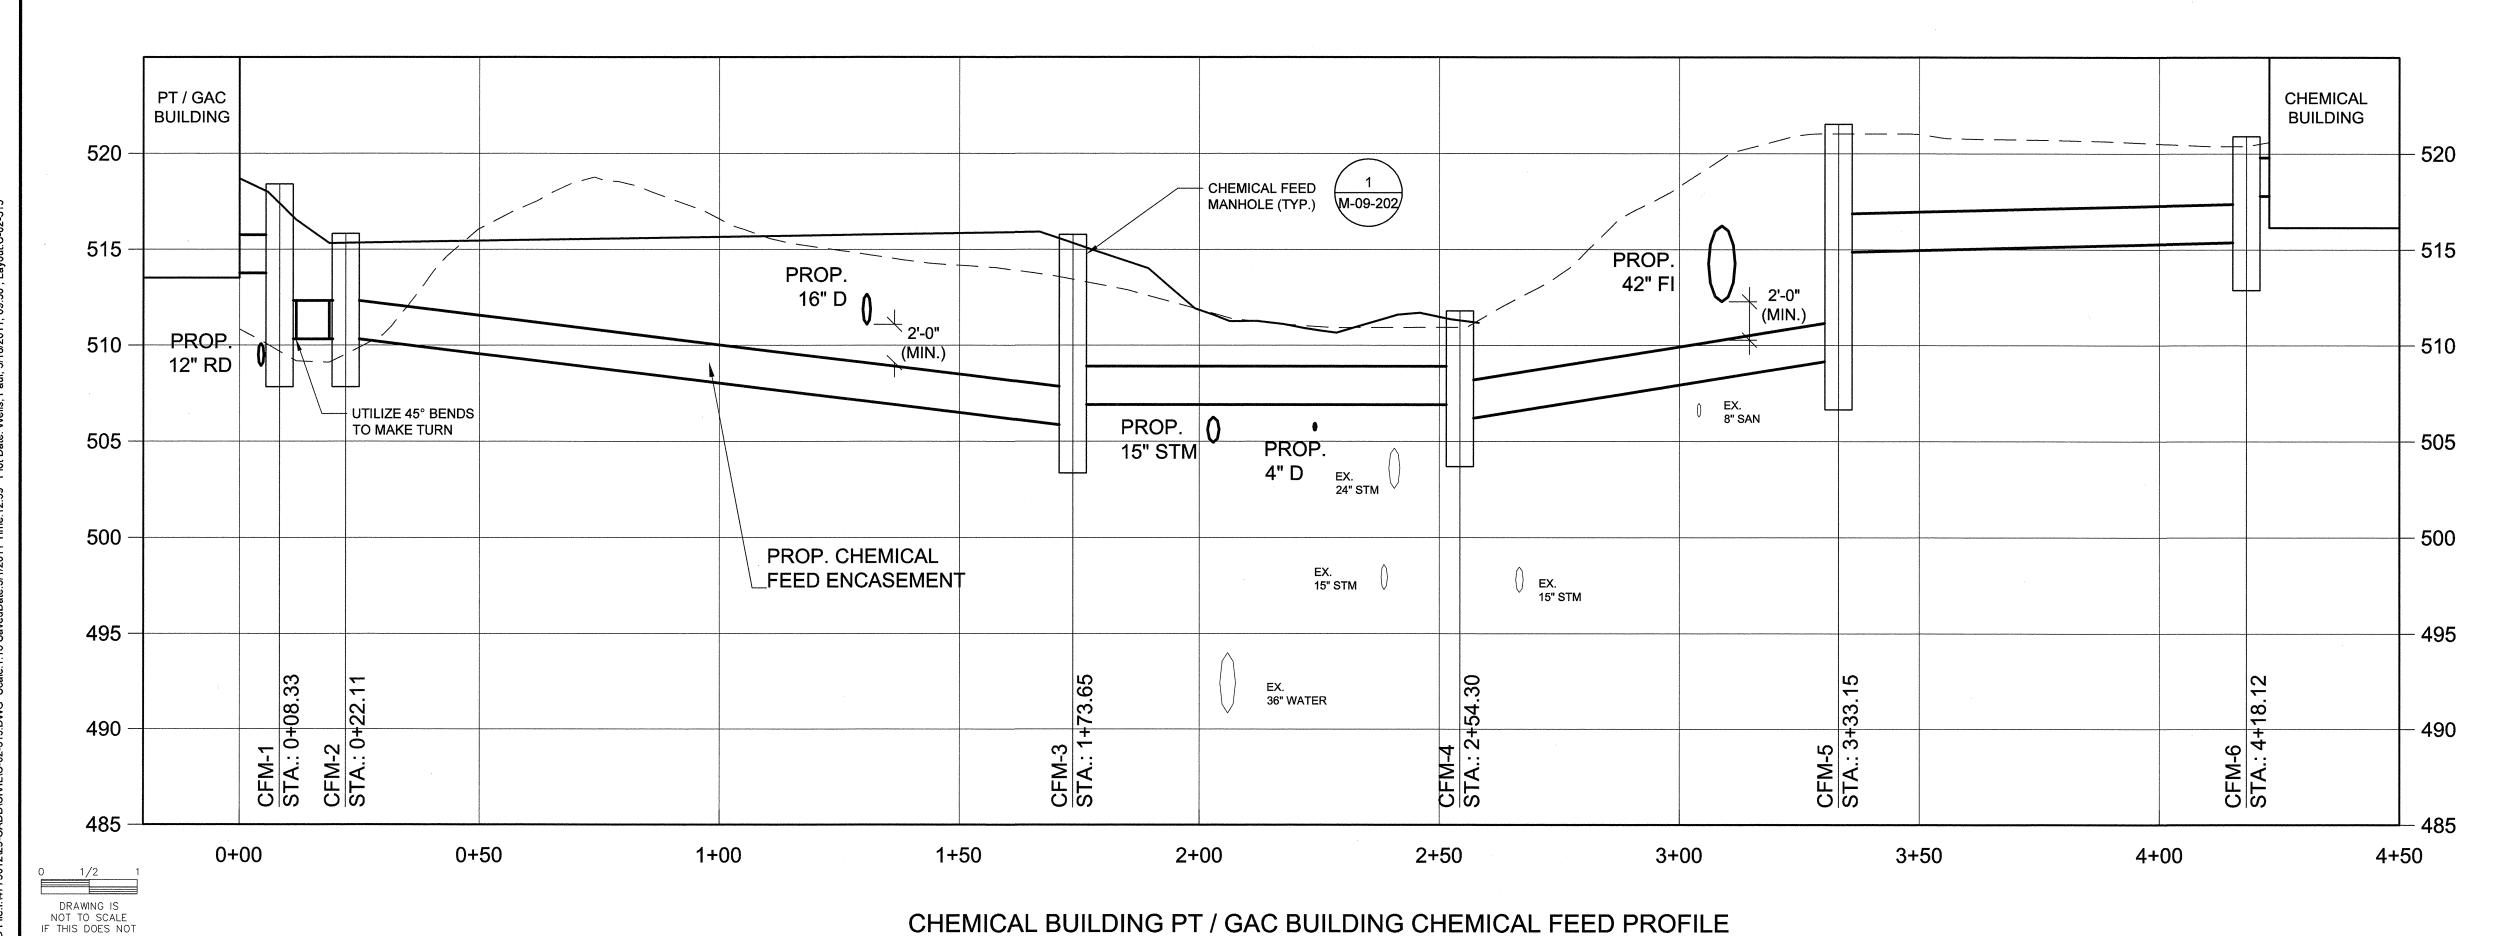

# INDEX OF DRAWINGS

| DWG NO               | DESCRIPTION                                                                                                                        |
|----------------------|------------------------------------------------------------------------------------------------------------------------------------|
| SHEET NO.            | GENERAL                                                                                                                            |
| G-00-001             | COVER                                                                                                                              |
| G-00-002             | INDEX OF DRAWINGS I                                                                                                                |
| G-00-003<br>G-00-004 | INDEX OF DRAWINGS II NOTES, SYMBOLS, AND ABBREVIATIONS                                                                             |
| SHEET NO.            | DEMOLITION                                                                                                                         |
| D-01-101             | SITE DEMOLITION PLAN                                                                                                               |
| D-03-101             | EXISTING FLOCCULATION AND SEDIMENTATION DEMO - PLAN                                                                                |
| D-03-301             | EXISTING FLOCCULATION AND SEDIMENTATION DEMO - SECTIONS I                                                                          |
| D-03-302             | EXISTING FLOCCULATION AND SEDIMENTATION DEMO - SECTIONS II                                                                         |
| D-07-101             | RESIDUALS PUMP STATION DEMOLITION - PLANS AND SECTION                                                                              |
| D-08-101             | FILTER BUILDING PIPE GALLERY - PARTIAL PLANS                                                                                       |
| D-08-102             | FILTER BUILDING PIPE GALLERY - PARTIAL PLANS / UV RELOCATION                                                                       |
| D-08-301             | FILTER BUILDING PIPE GALLERY - SECTIONS                                                                                            |
| SHEET NO.            | CIVIL                                                                                                                              |
| C-00-001             | NOTES, SYMBOLS, AND ABBREVIATIONS                                                                                                  |
| C-01-101             | SITE LOCATION PLAN                                                                                                                 |
| C-01-102             | SITE GRADING PLAN                                                                                                                  |
| C-01-103             | LANDSCAPING PLAN                                                                                                                   |
| C-01-104             | SITE FENCING PLAN                                                                                                                  |
| C-01-105             | EROSION CONTROL PLAN                                                                                                               |
| C-01-301             | RETAINING WALL PROFILES                                                                                                            |
| C-01-501             | SITE DETAILS                                                                                                                       |
| C-01-502             | EROSION CONTROL DETAILS                                                                                                            |
| C-01-503             | LANDSCAPING DETAILS AND NOTES                                                                                                      |
| C-01-504             | RETAINING WALL DETAILS                                                                                                             |
| C-02-101             | SITE PIPING PLAN                                                                                                                   |
| C-02-301             | YARD PIPING PROFILES - RAW WATER  YARD PIPING PROFILES - FILTER TO WASTE RETURN                                                    |
| C-02-302             | YARD PIPING PROFILES - FILTER TO WASTE RETURN  YARD PIPING PROFILES - SANITARY AND PRETREATMENT RESIDUALS                          |
| C-02-303             | YARD PIPING PROFILES - SANITARY AND PRETREATMENT RESIDUALS  YARD PIPING PROFILES - PRETREATMENT DRAIN                              |
| C-02-304<br>C-02-305 | YARD PIPING PROFILES - FILTER INFLUENT                                                                                             |
| C-02-306             | YARD PIPING PROFILES - FILTER OVERFLOW                                                                                             |
| C-02-307             | YARD PIPING PROFILES - GAC FEED PUMP STATION SUPPLY                                                                                |
| C-02-308             | YARD PIPING PROFILES - GAC FEED PUMP STATION OVERFLOW                                                                              |
| C-02-309             | YARD PIPING PROFILES - GAC SUPPLY                                                                                                  |
| C-02-310             | YARD PIPING PROFILES - GAC/UV TREATED WATER                                                                                        |
| C-02-311             | YARD PIPING PROFILES - SECONDARY GAC BACKWASH SUPPLY                                                                               |
| C-02-312             | YARD PIPING - STORM SEWERS                                                                                                         |
| C-02-313             | YARD PIPING PROFILES - STORM SEWER PROFILES I                                                                                      |
| C-02-314             | YARD PIPING PROFILES - STORM SEWER PROFILES II                                                                                     |
| C-02-315             | YARD PIPING PROFILES - CHEMICAL FEED                                                                                               |
| C-10-501             | TYPICAL SECTIONS, PAVEMENT, AND HANDRAIL DETAILS                                                                                   |
| C-10-502             | STORM SEWER DETAILS                                                                                                                |
| C-10-503             | DETAILS I                                                                                                                          |
| C-10-504<br>C-10-505 | DETAILS III                                                                                                                        |
| SHEET NO.            | MECHANICAL                                                                                                                         |
| M-00-001             | HYDRAULIC PROFILE                                                                                                                  |
| M-00-002             | NOTES, SYMBOLS, AND ABBREVIATIONS                                                                                                  |
| M-05-101             | GAC FEED PUMP STATION - PLANS AT EL. 524.50 AND EL. 509.00                                                                         |
| M-05-102             | GAC FEED PUMP STATION - BRIDGECRANE PLAN                                                                                           |
| M-05-301             | GAC FEED PUMP STATION - SECTIONS                                                                                                   |
| M-05-302             | GAC FEED PUMP STATION - BRIDGECRANE SECTIONS                                                                                       |
| M-05-102A            | GAC FEED PUMP STATION - ALT. BID No. 1 SKYLIGHT ACCESS                                                                             |
| M-06-101             | PT / GAC BUILDING PLAN AT EL. 504.00                                                                                               |
| M-06-102             | PT / GAC BUILDING PLAN AT EL. 524.00                                                                                               |
| M-06-103             | PT / GAC BUILDING PLAN AT EL. 537.00                                                                                               |
| M-06-301             | PT / GAC BUILDING SECTIONS I                                                                                                       |
| M-06-302             | PT / GAC BUILDING SECTIONS II                                                                                                      |
| M-06-303             | PT / GAC BUILDING SECTIONS III PT / GAC BUILDING - EQ BASIN SECTIONS                                                               |
| M-06-304             | PT / GAC BUILDING - EQ BASIN SECTIONS  PT / GAC BUILDING - GAC SECTIONS I                                                          |
| M-06-305<br>M-06-306 | PT / GAC BUILDING - GAC SECTIONS II                                                                                                |
| M-06-306<br>M-06-307 | PT / GAC BUILDING - GAC SECTIONS III                                                                                               |
| M-06-307<br>M-06-308 | PT / GAC BUILDING - GAC SECTIONS IV                                                                                                |
|                      | GAC PRESSURE VESSEL SYSTEM - PLANS & SECTIONS DETAIL OPTION 1                                                                      |
| 1/1-(11/2-1/1)       | GAC PRESSURE VESSEL SYSTEM - PLANS & SECTIONS DETAIL OF HOW 1                                                                      |
| M-06-501<br>M-06-502 | W. 2224 . 22 22 10 181 . 1 12 21 824 CA CALLEST 1 12 1 844 CA CALLEST 1 12 1 844 CA CALLEST 1 12 1 1 1 1 1 1 1 1 1 1 1 1 1 1 1 1 1 |
| M-06-502             |                                                                                                                                    |
|                      | PT / GAC BUILDING - WATER AND AIR SCHEMATIC FILTER BUILDING PIPE GALLERY - PLANS AT EL. 510.46± AND SECTIONS                       |
| M-06-502<br>M-06-601 | PT / GAC BUILDING - WATER AND AIR SCHEMATIC                                                                                        |