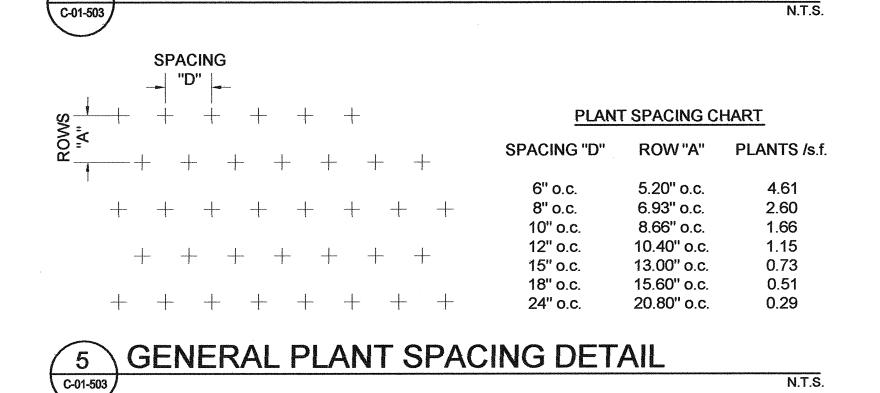

# INDEX OF DRAWINGS

| DWG NO               | DESCRIPTION                                                                                                                        |
|----------------------|------------------------------------------------------------------------------------------------------------------------------------|
| SHEET NO.            | GENERAL                                                                                                                            |
| G-00-001             | COVER                                                                                                                              |
| G-00-002             | INDEX OF DRAWINGS I                                                                                                                |
| G-00-003<br>G-00-004 | INDEX OF DRAWINGS II NOTES, SYMBOLS, AND ABBREVIATIONS                                                                             |
| SHEET NO.            | DEMOLITION                                                                                                                         |
| D-01-101             | SITE DEMOLITION PLAN                                                                                                               |
| D-03-101             | EXISTING FLOCCULATION AND SEDIMENTATION DEMO - PLAN                                                                                |
| D-03-301             | EXISTING FLOCCULATION AND SEDIMENTATION DEMO - SECTIONS I                                                                          |
| D-03-302             | EXISTING FLOCCULATION AND SEDIMENTATION DEMO - SECTIONS II                                                                         |
| D-07-101             | RESIDUALS PUMP STATION DEMOLITION - PLANS AND SECTION                                                                              |
| D-08-101             | FILTER BUILDING PIPE GALLERY - PARTIAL PLANS                                                                                       |
| D-08-102             | FILTER BUILDING PIPE GALLERY - PARTIAL PLANS / UV RELOCATION                                                                       |
| D-08-301             | FILTER BUILDING PIPE GALLERY - SECTIONS                                                                                            |
| SHEET NO.            | CIVIL                                                                                                                              |
| C-00-001             | NOTES, SYMBOLS, AND ABBREVIATIONS                                                                                                  |
| C-01-101             | SITE LOCATION PLAN                                                                                                                 |
| C-01-102             | SITE GRADING PLAN                                                                                                                  |
| C-01-103             | LANDSCAPING PLAN                                                                                                                   |
| C-01-104             | SITE FENCING PLAN                                                                                                                  |
| C-01-105             | EROSION CONTROL PLAN                                                                                                               |
| C-01-301             | RETAINING WALL PROFILES                                                                                                            |
| C-01-501             | SITE DETAILS                                                                                                                       |
| C-01-502             | EROSION CONTROL DETAILS                                                                                                            |
| C-01-503             | LANDSCAPING DETAILS AND NOTES                                                                                                      |
| C-01-504             | RETAINING WALL DETAILS                                                                                                             |
| C-02-101             | SITE PIPING PLAN                                                                                                                   |
| C-02-301             | YARD PIPING PROFILES - RAW WATER  YARD PIPING PROFILES - FILTER TO WASTE RETURN                                                    |
| C-02-302             | YARD PIPING PROFILES - FILTER TO WASTE RETURN  YARD PIPING PROFILES - SANITARY AND PRETREATMENT RESIDUALS                          |
| C-02-303             | YARD PIPING PROFILES - SANITARY AND PRETREATMENT RESIDUALS  YARD PIPING PROFILES - PRETREATMENT DRAIN                              |
| C-02-304<br>C-02-305 | YARD PIPING PROFILES - FILTER INFLUENT                                                                                             |
| C-02-306             | YARD PIPING PROFILES - FILTER OVERFLOW                                                                                             |
| C-02-307             | YARD PIPING PROFILES - GAC FEED PUMP STATION SUPPLY                                                                                |
| C-02-308             | YARD PIPING PROFILES - GAC FEED PUMP STATION OVERFLOW                                                                              |
| C-02-309             | YARD PIPING PROFILES - GAC SUPPLY                                                                                                  |
| C-02-310             | YARD PIPING PROFILES - GAC/UV TREATED WATER                                                                                        |
| C-02-311             | YARD PIPING PROFILES - SECONDARY GAC BACKWASH SUPPLY                                                                               |
| C-02-312             | YARD PIPING - STORM SEWERS                                                                                                         |
| C-02-313             | YARD PIPING PROFILES - STORM SEWER PROFILES I                                                                                      |
| C-02-314             | YARD PIPING PROFILES - STORM SEWER PROFILES II                                                                                     |
| C-02-315             | YARD PIPING PROFILES - CHEMICAL FEED                                                                                               |
| C-10-501             | TYPICAL SECTIONS, PAVEMENT, AND HANDRAIL DETAILS                                                                                   |
| C-10-502             | STORM SEWER DETAILS                                                                                                                |
| C-10-503             | DETAILS I                                                                                                                          |
| C-10-504<br>C-10-505 | DETAILS III                                                                                                                        |
| SHEET NO.            | MECHANICAL                                                                                                                         |
| M-00-001             | HYDRAULIC PROFILE                                                                                                                  |
| M-00-002             | NOTES, SYMBOLS, AND ABBREVIATIONS                                                                                                  |
| M-05-101             | GAC FEED PUMP STATION - PLANS AT EL. 524.50 AND EL. 509.00                                                                         |
| M-05-102             | GAC FEED PUMP STATION - BRIDGECRANE PLAN                                                                                           |
| M-05-301             | GAC FEED PUMP STATION - SECTIONS                                                                                                   |
| M-05-302             | GAC FEED PUMP STATION - BRIDGECRANE SECTIONS                                                                                       |
| M-05-102A            | GAC FEED PUMP STATION - ALT. BID No. 1 SKYLIGHT ACCESS                                                                             |
| M-06-101             | PT / GAC BUILDING PLAN AT EL. 504.00                                                                                               |
| M-06-102             | PT / GAC BUILDING PLAN AT EL. 524.00                                                                                               |
| M-06-103             | PT / GAC BUILDING PLAN AT EL. 537.00                                                                                               |
| M-06-301             | PT / GAC BUILDING SECTIONS I                                                                                                       |
| M-06-302             | PT / GAC BUILDING SECTIONS II                                                                                                      |
| M-06-303             | PT / GAC BUILDING SECTIONS III PT / GAC BUILDING - EQ BASIN SECTIONS                                                               |
| M-06-304             | PT / GAC BUILDING - EQ BASIN SECTIONS  PT / GAC BUILDING - GAC SECTIONS I                                                          |
| M-06-305<br>M-06-306 | PT / GAC BUILDING - GAC SECTIONS II                                                                                                |
| M-06-306<br>M-06-307 | PT / GAC BUILDING - GAC SECTIONS III                                                                                               |
| M-06-307<br>M-06-308 | PT / GAC BUILDING - GAC SECTIONS IV                                                                                                |
|                      | GAC PRESSURE VESSEL SYSTEM - PLANS & SECTIONS DETAIL OPTION 1                                                                      |
| 1/1-(11/2-1/1)       | GAC PRESSURE VESSEL SYSTEM - PLANS & SECTIONS DETAIL OF HOW 1                                                                      |
| M-06-501<br>M-06-502 | W. 2224 . 22 22 10 181 . 1 12 21 824 CA CALLEST 1 12 1 844 CA CALLEST 1 12 1 844 CA CALLEST 1 12 1 1 1 1 1 1 1 1 1 1 1 1 1 1 1 1 1 |
| M-06-502             |                                                                                                                                    |
|                      | PT / GAC BUILDING - WATER AND AIR SCHEMATIC FILTER BUILDING PIPE GALLERY - PLANS AT EL. 510.46± AND SECTIONS                       |
| M-06-502<br>M-06-601 | PT / GAC BUILDING - WATER AND AIR SCHEMATIC                                                                                        |