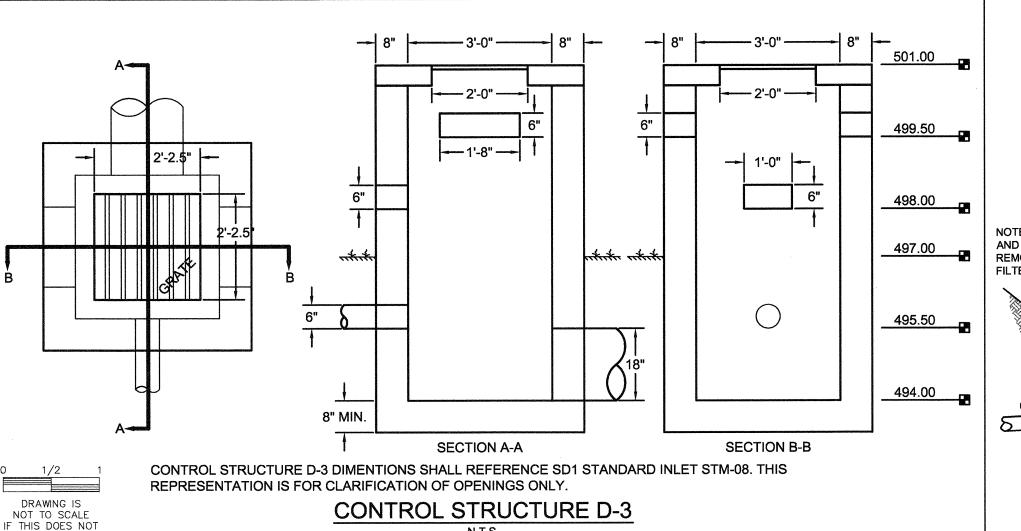

# INDEX OF DRAWINGS

| DWG NO               | DESCRIPTION                                                                                                                        |
|----------------------|------------------------------------------------------------------------------------------------------------------------------------|
| SHEET NO.            | GENERAL                                                                                                                            |
| G-00-001             | COVER                                                                                                                              |
| G-00-002             | INDEX OF DRAWINGS I                                                                                                                |
| G-00-003<br>G-00-004 | INDEX OF DRAWINGS II NOTES, SYMBOLS, AND ABBREVIATIONS                                                                             |
| SHEET NO.            | DEMOLITION                                                                                                                         |
| D-01-101             | SITE DEMOLITION PLAN                                                                                                               |
| D-03-101             | EXISTING FLOCCULATION AND SEDIMENTATION DEMO - PLAN                                                                                |
| D-03-301             | EXISTING FLOCCULATION AND SEDIMENTATION DEMO - SECTIONS I                                                                          |
| D-03-302             | EXISTING FLOCCULATION AND SEDIMENTATION DEMO - SECTIONS II                                                                         |
| D-07-101             | RESIDUALS PUMP STATION DEMOLITION - PLANS AND SECTION                                                                              |
| D-08-101             | FILTER BUILDING PIPE GALLERY - PARTIAL PLANS                                                                                       |
| D-08-102             | FILTER BUILDING PIPE GALLERY - PARTIAL PLANS / UV RELOCATION                                                                       |
| D-08-301             | FILTER BUILDING PIPE GALLERY - SECTIONS                                                                                            |
| SHEET NO.            | CIVIL                                                                                                                              |
| C-00-001             | NOTES, SYMBOLS, AND ABBREVIATIONS                                                                                                  |
| C-01-101             | SITE LOCATION PLAN                                                                                                                 |
| C-01-102             | SITE GRADING PLAN                                                                                                                  |
| C-01-103             | LANDSCAPING PLAN                                                                                                                   |
| C-01-104             | SITE FENCING PLAN                                                                                                                  |
| C-01-105             | EROSION CONTROL PLAN                                                                                                               |
| C-01-301             | RETAINING WALL PROFILES                                                                                                            |
| C-01-501             | SITE DETAILS                                                                                                                       |
| C-01-502             | EROSION CONTROL DETAILS                                                                                                            |
| C-01-503             | LANDSCAPING DETAILS AND NOTES                                                                                                      |
| C-01-504             | RETAINING WALL DETAILS                                                                                                             |
| C-02-101             | SITE PIPING PLAN                                                                                                                   |
| C-02-301             | YARD PIPING PROFILES - RAW WATER  YARD PIPING PROFILES - FILTER TO WASTE RETURN                                                    |
| C-02-302             | YARD PIPING PROFILES - FILTER TO WASTE RETURN  YARD PIPING PROFILES - SANITARY AND PRETREATMENT RESIDUALS                          |
| C-02-303             | YARD PIPING PROFILES - SANITARY AND PRETREATMENT RESIDUALS  YARD PIPING PROFILES - PRETREATMENT DRAIN                              |
| C-02-304<br>C-02-305 | YARD PIPING PROFILES - FILTER INFLUENT                                                                                             |
| C-02-306             | YARD PIPING PROFILES - FILTER OVERFLOW                                                                                             |
| C-02-307             | YARD PIPING PROFILES - GAC FEED PUMP STATION SUPPLY                                                                                |
| C-02-308             | YARD PIPING PROFILES - GAC FEED PUMP STATION OVERFLOW                                                                              |
| C-02-309             | YARD PIPING PROFILES - GAC SUPPLY                                                                                                  |
| C-02-310             | YARD PIPING PROFILES - GAC/UV TREATED WATER                                                                                        |
| C-02-311             | YARD PIPING PROFILES - SECONDARY GAC BACKWASH SUPPLY                                                                               |
| C-02-312             | YARD PIPING - STORM SEWERS                                                                                                         |
| C-02-313             | YARD PIPING PROFILES - STORM SEWER PROFILES I                                                                                      |
| C-02-314             | YARD PIPING PROFILES - STORM SEWER PROFILES II                                                                                     |
| C-02-315             | YARD PIPING PROFILES - CHEMICAL FEED                                                                                               |
| C-10-501             | TYPICAL SECTIONS, PAVEMENT, AND HANDRAIL DETAILS                                                                                   |
| C-10-502             | STORM SEWER DETAILS                                                                                                                |
| C-10-503             | DETAILS I                                                                                                                          |
| C-10-504<br>C-10-505 | DETAILS III                                                                                                                        |
| SHEET NO.            | MECHANICAL                                                                                                                         |
| M-00-001             | HYDRAULIC PROFILE                                                                                                                  |
| M-00-002             | NOTES, SYMBOLS, AND ABBREVIATIONS                                                                                                  |
| M-05-101             | GAC FEED PUMP STATION - PLANS AT EL. 524.50 AND EL. 509.00                                                                         |
| M-05-102             | GAC FEED PUMP STATION - BRIDGECRANE PLAN                                                                                           |
| M-05-301             | GAC FEED PUMP STATION - SECTIONS                                                                                                   |
| M-05-302             | GAC FEED PUMP STATION - BRIDGECRANE SECTIONS                                                                                       |
| M-05-102A            | GAC FEED PUMP STATION - ALT. BID No. 1 SKYLIGHT ACCESS                                                                             |
| M-06-101             | PT / GAC BUILDING PLAN AT EL. 504.00                                                                                               |
| M-06-102             | PT / GAC BUILDING PLAN AT EL. 524.00                                                                                               |
| M-06-103             | PT / GAC BUILDING PLAN AT EL. 537.00                                                                                               |
| M-06-301             | PT / GAC BUILDING SECTIONS I                                                                                                       |
| M-06-302             | PT / GAC BUILDING SECTIONS II                                                                                                      |
| M-06-303             | PT / GAC BUILDING SECTIONS III PT / GAC BUILDING - EQ BASIN SECTIONS                                                               |
| M-06-304             | PT / GAC BUILDING - EQ BASIN SECTIONS  PT / GAC BUILDING - GAC SECTIONS I                                                          |
| M-06-305<br>M-06-306 | PT / GAC BUILDING - GAC SECTIONS II                                                                                                |
| M-06-306<br>M-06-307 | PT / GAC BUILDING - GAC SECTIONS III                                                                                               |
| M-06-307<br>M-06-308 | PT / GAC BUILDING - GAC SECTIONS IV                                                                                                |
|                      | GAC PRESSURE VESSEL SYSTEM - PLANS & SECTIONS DETAIL OPTION 1                                                                      |
| 1/1-(11/2-1/1)       | GAC PRESSURE VESSEL SYSTEM - PLANS & SECTIONS DETAIL OF HOW 1                                                                      |
| M-06-501<br>M-06-502 | W. 2224 . 22 22 10 181 . 1 12 21 824 CA CALLEST 1 12 1 844 CA CALLEST 1 12 1 844 CA CALLEST 1 12 1 1 1 1 1 1 1 1 1 1 1 1 1 1 1 1 1 |
| M-06-502             |                                                                                                                                    |
|                      | PT / GAC BUILDING - WATER AND AIR SCHEMATIC FILTER BUILDING PIPE GALLERY - PLANS AT EL. 510.46± AND SECTIONS                       |
| M-06-502<br>M-06-601 | PT / GAC BUILDING - WATER AND AIR SCHEMATIC                                                                                        |