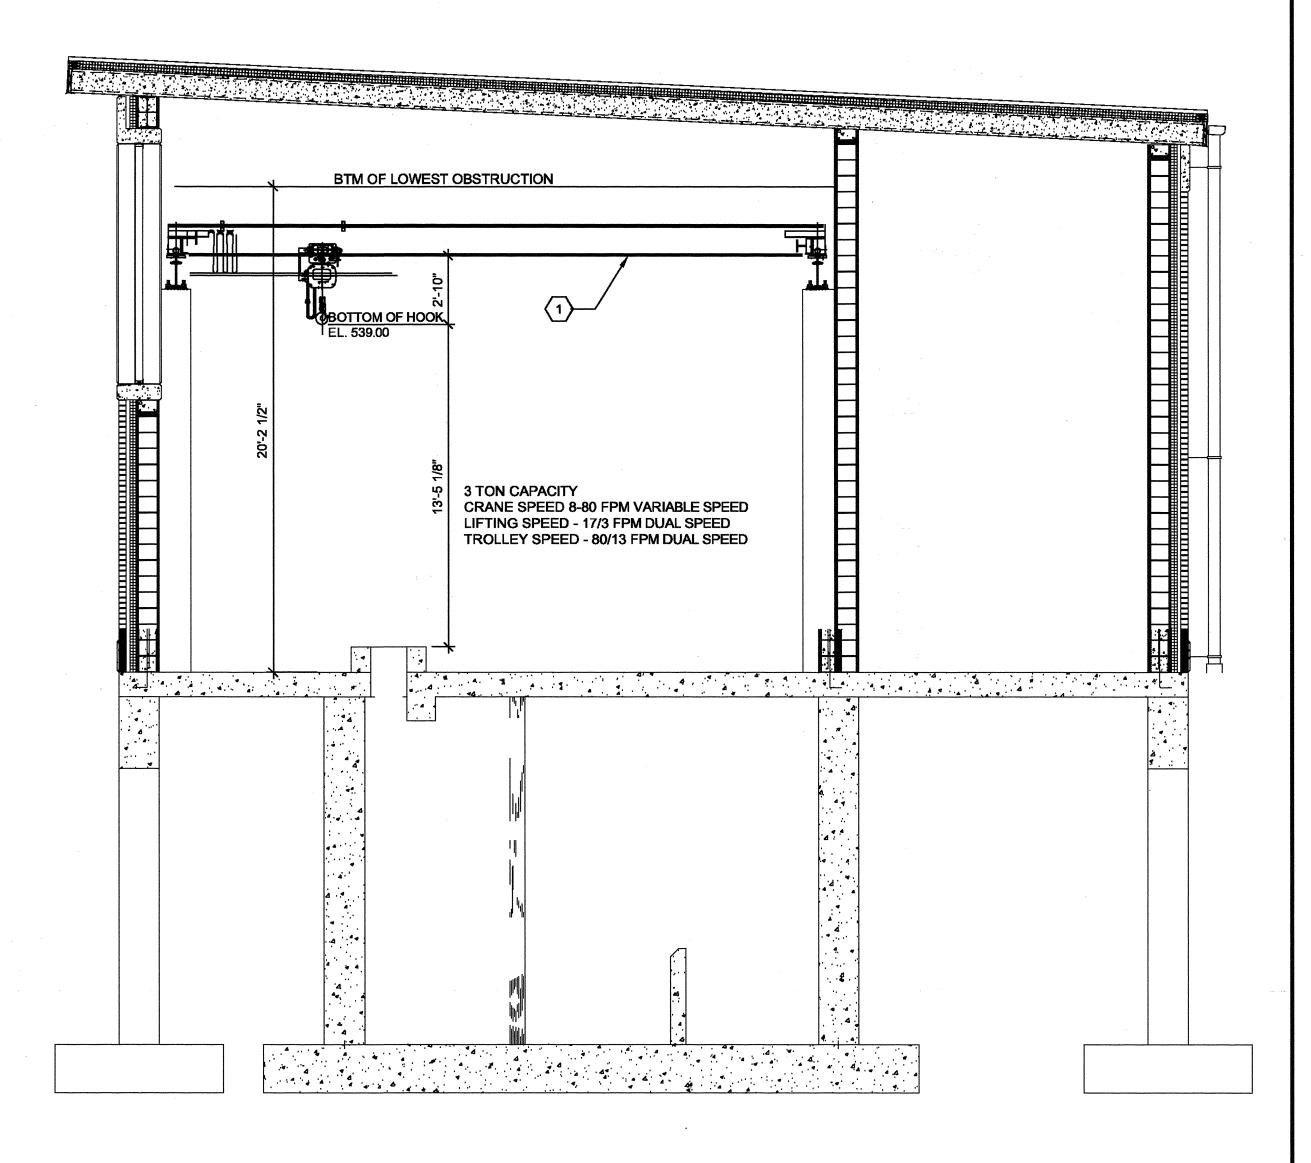

NICAL
HYDRAULIC
PROFILE
SCALE: N.T.S.

DATE MARCH, 2011

SHEET M-00-001

CAD REF. NO. <u>M-00-001</u>







MECHANICAL

GAC FEED PUMP STATION BRIDGECRANE - PLAN

M-05-102 CAD REF. NO. 3789-M-05-102

ISSUED STATUS: BID SET

MARCH, 2011

NORTHERN KENTUCKY WATER DISTRICT

TAYLOR MILL WATER TREATMENT PLANT

ADVANCED TREATMENT

**IMPROVEMENTS** 

SCALE: 1/4" = 1'-0"

MALCOLM PIRNIE

DES RCC CKD RCC



**GENERAL NOTES:** 

1. DIMENSION MARKED WITH AN (\*) SHALL BE COORDINATED WITH THE PUMP MANUFACTURER.

DRAWING IS
NOT TO SCALE
IF THIS DOES NOT
MEASURE 1 INCH.







NORTHERN KENTUCKY WATER DISTRICT TAYLOR MILL WATER TREATMENT PLANT ADVANCED TREATMENT

**IMPROVEMENTS** 

MECHANICAL
GAC FEED PUMP STATION
SECTIONS

SCALE: 1/4" = 1'-0"

DATE MARCH, 2011

SHEET M-05-301

CAD REF. NO. M-05-301









**GENERAL NOTES:** 

○ SHEET KEYNOTES:

1. IF THE BRIDGE CRANE ALTERNATE IS SELECTED THE PUMP MANUFACTURER SHALL CONFIRM THE MAXIMUM HOOK HEIGHT ELEVATION IS ADEQUATE FOR INSTALLATION AND REMOVAL OF PUMPS.

1. BRIDGECRANE (SEE SHEET S-05-101 FOR DETAILS)

DRAWING IS
NOT TO SCALE
IF THIS DOES NOT
MEASURE 1 INCH.

MALCOLM PIRNIE



| WHITE OF KENNING