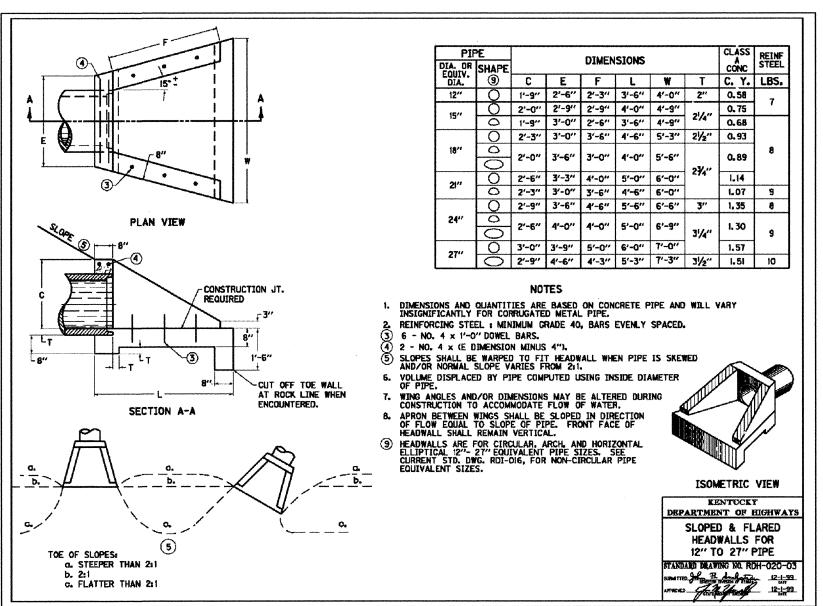

# INDEX OF DRAWINGS

| DWG NO               | DESCRIPTION                                                                                                                        |
|----------------------|------------------------------------------------------------------------------------------------------------------------------------|
| SHEET NO.            | GENERAL                                                                                                                            |
| G-00-001             | COVER                                                                                                                              |
| G-00-002             | INDEX OF DRAWINGS I                                                                                                                |
| G-00-003<br>G-00-004 | INDEX OF DRAWINGS II NOTES, SYMBOLS, AND ABBREVIATIONS                                                                             |
| SHEET NO.            | DEMOLITION                                                                                                                         |
| D-01-101             | SITE DEMOLITION PLAN                                                                                                               |
| D-03-101             | EXISTING FLOCCULATION AND SEDIMENTATION DEMO - PLAN                                                                                |
| D-03-301             | EXISTING FLOCCULATION AND SEDIMENTATION DEMO - SECTIONS I                                                                          |
| D-03-302             | EXISTING FLOCCULATION AND SEDIMENTATION DEMO - SECTIONS II                                                                         |
| D-07-101             | RESIDUALS PUMP STATION DEMOLITION - PLANS AND SECTION                                                                              |
| D-08-101             | FILTER BUILDING PIPE GALLERY - PARTIAL PLANS                                                                                       |
| D-08-102             | FILTER BUILDING PIPE GALLERY - PARTIAL PLANS / UV RELOCATION                                                                       |
| D-08-301             | FILTER BUILDING PIPE GALLERY - SECTIONS                                                                                            |
| SHEET NO.            | CIVIL                                                                                                                              |
| C-00-001             | NOTES, SYMBOLS, AND ABBREVIATIONS                                                                                                  |
| C-01-101             | SITE LOCATION PLAN                                                                                                                 |
| C-01-102             | SITE GRADING PLAN                                                                                                                  |
| C-01-103             | LANDSCAPING PLAN                                                                                                                   |
| C-01-104             | SITE FENCING PLAN                                                                                                                  |
| C-01-105             | EROSION CONTROL PLAN                                                                                                               |
| C-01-301             | RETAINING WALL PROFILES                                                                                                            |
| C-01-501             | SITE DETAILS                                                                                                                       |
| C-01-502             | EROSION CONTROL DETAILS                                                                                                            |
| C-01-503             | LANDSCAPING DETAILS AND NOTES                                                                                                      |
| C-01-504             | RETAINING WALL DETAILS                                                                                                             |
| C-02-101             | SITE PIPING PLAN                                                                                                                   |
| C-02-301             | YARD PIPING PROFILES - RAW WATER  YARD PIPING PROFILES - FILTER TO WASTE RETURN                                                    |
| C-02-302             | YARD PIPING PROFILES - FILTER TO WASTE RETURN  YARD PIPING PROFILES - SANITARY AND PRETREATMENT RESIDUALS                          |
| C-02-303             | YARD PIPING PROFILES - SANITARY AND PRETREATMENT RESIDUALS  YARD PIPING PROFILES - PRETREATMENT DRAIN                              |
| C-02-304<br>C-02-305 | YARD PIPING PROFILES - FILTER INFLUENT                                                                                             |
| C-02-306             | YARD PIPING PROFILES - FILTER OVERFLOW                                                                                             |
| C-02-307             | YARD PIPING PROFILES - GAC FEED PUMP STATION SUPPLY                                                                                |
| C-02-308             | YARD PIPING PROFILES - GAC FEED PUMP STATION OVERFLOW                                                                              |
| C-02-309             | YARD PIPING PROFILES - GAC SUPPLY                                                                                                  |
| C-02-310             | YARD PIPING PROFILES - GAC/UV TREATED WATER                                                                                        |
| C-02-311             | YARD PIPING PROFILES - SECONDARY GAC BACKWASH SUPPLY                                                                               |
| C-02-312             | YARD PIPING - STORM SEWERS                                                                                                         |
| C-02-313             | YARD PIPING PROFILES - STORM SEWER PROFILES I                                                                                      |
| C-02-314             | YARD PIPING PROFILES - STORM SEWER PROFILES II                                                                                     |
| C-02-315             | YARD PIPING PROFILES - CHEMICAL FEED                                                                                               |
| C-10-501             | TYPICAL SECTIONS, PAVEMENT, AND HANDRAIL DETAILS                                                                                   |
| C-10-502             | STORM SEWER DETAILS                                                                                                                |
| C-10-503             | DETAILS I                                                                                                                          |
| C-10-504<br>C-10-505 | DETAILS III                                                                                                                        |
| SHEET NO.            | MECHANICAL                                                                                                                         |
| M-00-001             | HYDRAULIC PROFILE                                                                                                                  |
| M-00-002             | NOTES, SYMBOLS, AND ABBREVIATIONS                                                                                                  |
| M-05-101             | GAC FEED PUMP STATION - PLANS AT EL. 524.50 AND EL. 509.00                                                                         |
| M-05-102             | GAC FEED PUMP STATION - BRIDGECRANE PLAN                                                                                           |
| M-05-301             | GAC FEED PUMP STATION - SECTIONS                                                                                                   |
| M-05-302             | GAC FEED PUMP STATION - BRIDGECRANE SECTIONS                                                                                       |
| M-05-102A            | GAC FEED PUMP STATION - ALT. BID No. 1 SKYLIGHT ACCESS                                                                             |
| M-06-101             | PT / GAC BUILDING PLAN AT EL. 504.00                                                                                               |
| M-06-102             | PT / GAC BUILDING PLAN AT EL. 524.00                                                                                               |
| M-06-103             | PT / GAC BUILDING PLAN AT EL. 537.00                                                                                               |
| M-06-301             | PT / GAC BUILDING SECTIONS I                                                                                                       |
| M-06-302             | PT / GAC BUILDING SECTIONS II                                                                                                      |
| M-06-303             | PT / GAC BUILDING SECTIONS III PT / GAC BUILDING - EQ BASIN SECTIONS                                                               |
| M-06-304             | PT / GAC BUILDING - EQ BASIN SECTIONS  PT / GAC BUILDING - GAC SECTIONS I                                                          |
| M-06-305<br>M-06-306 | PT / GAC BUILDING - GAC SECTIONS II                                                                                                |
| M-06-306<br>M-06-307 | PT / GAC BUILDING - GAC SECTIONS III                                                                                               |
| M-06-307<br>M-06-308 | PT / GAC BUILDING - GAC SECTIONS IV                                                                                                |
|                      | GAC PRESSURE VESSEL SYSTEM - PLANS & SECTIONS DETAIL OPTION 1                                                                      |
| 1/1-(11/2-1/1)       | GAC PRESSURE VESSEL SYSTEM - PLANS & SECTIONS DETAIL OF HOW 1                                                                      |
| M-06-501<br>M-06-502 | W. 2224 . 22 22 10 181 . 1 12 21 824 CA CALLEST 1 12 1 844 CA CALLEST 1 12 1 844 CA CALLEST 1 12 1 1 1 1 1 1 1 1 1 1 1 1 1 1 1 1 1 |
| M-06-502             |                                                                                                                                    |
|                      | PT / GAC BUILDING - WATER AND AIR SCHEMATIC FILTER BUILDING PIPE GALLERY - PLANS AT EL. 510.46± AND SECTIONS                       |
| M-06-502<br>M-06-601 | PT / GAC BUILDING - WATER AND AIR SCHEMATIC                                                                                        |