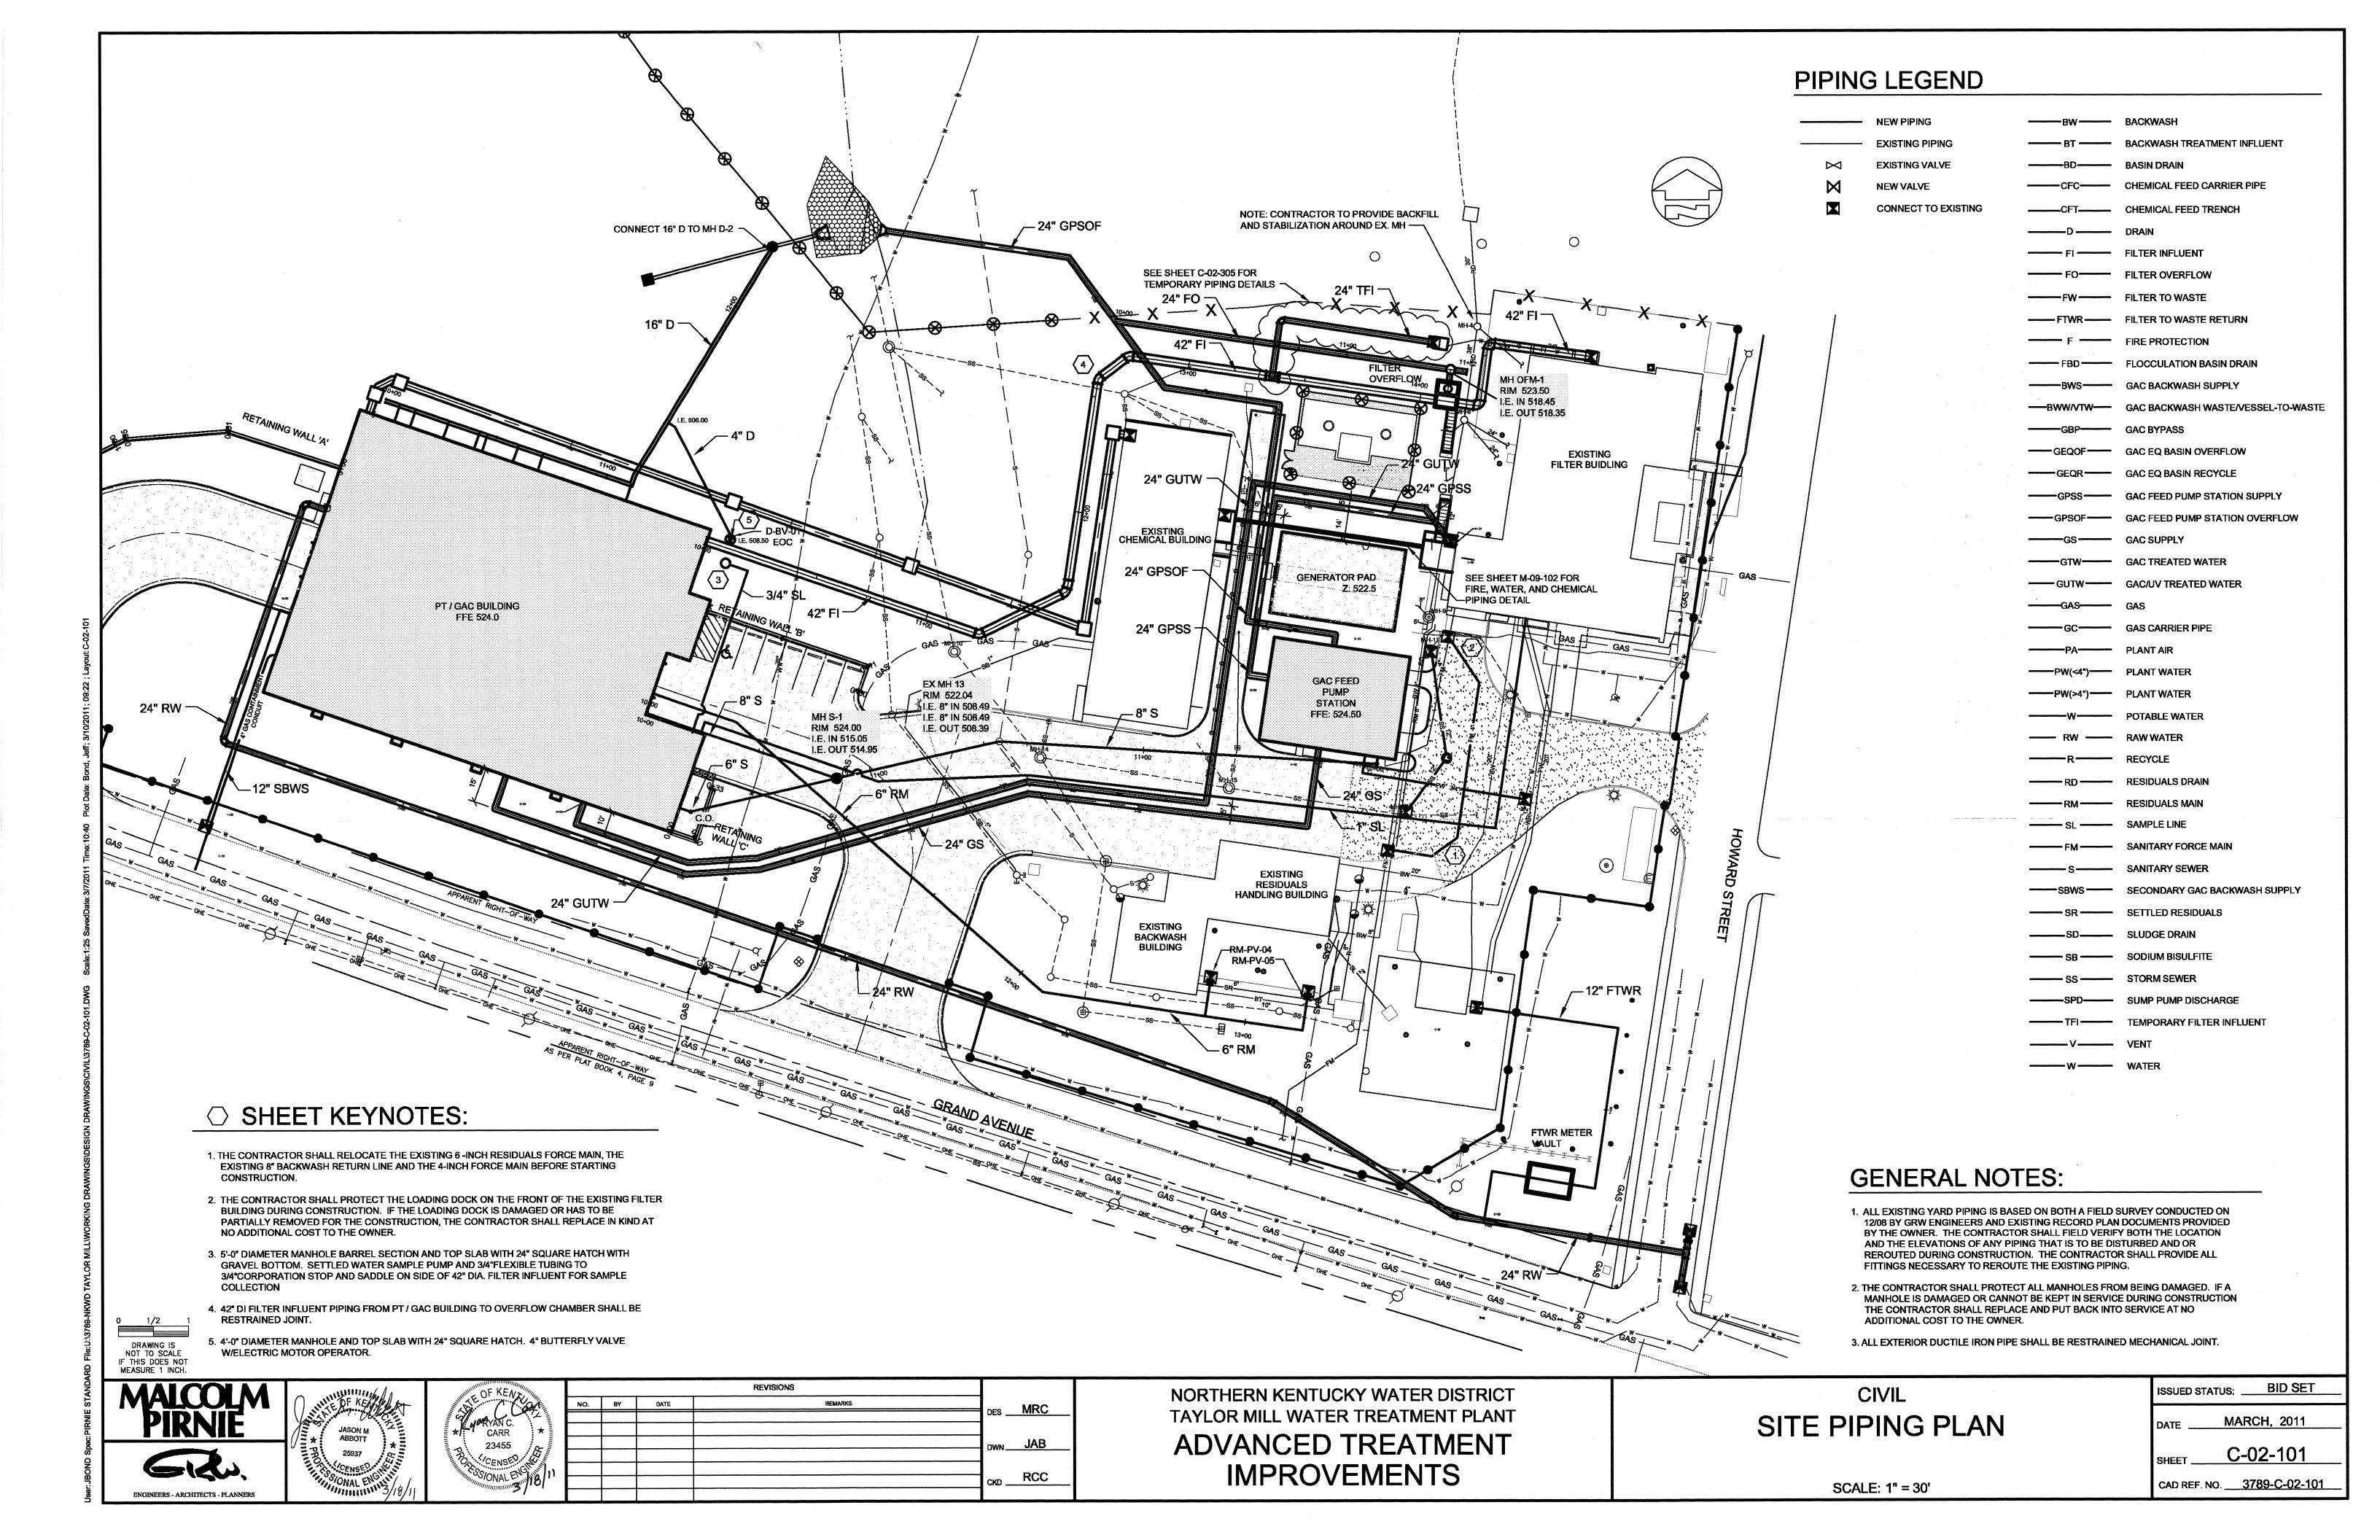

# INDEX OF DRAWINGS

| DWG NO               | DESCRIPTION                                                                                                                        |
|----------------------|------------------------------------------------------------------------------------------------------------------------------------|
| SHEET NO.            | GENERAL                                                                                                                            |
| G-00-001             | COVER                                                                                                                              |
| G-00-002             | INDEX OF DRAWINGS I                                                                                                                |
| G-00-003<br>G-00-004 | INDEX OF DRAWINGS II NOTES, SYMBOLS, AND ABBREVIATIONS                                                                             |
| SHEET NO.            | DEMOLITION                                                                                                                         |
| D-01-101             | SITE DEMOLITION PLAN                                                                                                               |
| D-03-101             | EXISTING FLOCCULATION AND SEDIMENTATION DEMO - PLAN                                                                                |
| D-03-301             | EXISTING FLOCCULATION AND SEDIMENTATION DEMO - SECTIONS I                                                                          |
| D-03-302             | EXISTING FLOCCULATION AND SEDIMENTATION DEMO - SECTIONS II                                                                         |
| D-07-101             | RESIDUALS PUMP STATION DEMOLITION - PLANS AND SECTION                                                                              |
| D-08-101             | FILTER BUILDING PIPE GALLERY - PARTIAL PLANS                                                                                       |
| D-08-102             | FILTER BUILDING PIPE GALLERY - PARTIAL PLANS / UV RELOCATION                                                                       |
| D-08-301             | FILTER BUILDING PIPE GALLERY - SECTIONS                                                                                            |
| SHEET NO.            | CIVIL                                                                                                                              |
| C-00-001             | NOTES, SYMBOLS, AND ABBREVIATIONS                                                                                                  |
| C-01-101             | SITE LOCATION PLAN                                                                                                                 |
| C-01-102             | SITE GRADING PLAN                                                                                                                  |
| C-01-103             | LANDSCAPING PLAN                                                                                                                   |
| C-01-104             | SITE FENCING PLAN                                                                                                                  |
| C-01-105             | EROSION CONTROL PLAN                                                                                                               |
| C-01-301             | RETAINING WALL PROFILES                                                                                                            |
| C-01-501             | SITE DETAILS                                                                                                                       |
| C-01-502             | EROSION CONTROL DETAILS                                                                                                            |
| C-01-503             | LANDSCAPING DETAILS AND NOTES                                                                                                      |
| C-01-504             | RETAINING WALL DETAILS                                                                                                             |
| C-02-101             | SITE PIPING PLAN                                                                                                                   |
| C-02-301             | YARD PIPING PROFILES - RAW WATER  YARD PIPING PROFILES - FILTER TO WASTE RETURN                                                    |
| C-02-302             | YARD PIPING PROFILES - FILTER TO WASTE RETURN  YARD PIPING PROFILES - SANITARY AND PRETREATMENT RESIDUALS                          |
| C-02-303             | YARD PIPING PROFILES - SANITARY AND PRETREATMENT RESIDUALS  YARD PIPING PROFILES - PRETREATMENT DRAIN                              |
| C-02-304<br>C-02-305 | YARD PIPING PROFILES - FILTER INFLUENT                                                                                             |
| C-02-306             | YARD PIPING PROFILES - FILTER OVERFLOW                                                                                             |
| C-02-307             | YARD PIPING PROFILES - GAC FEED PUMP STATION SUPPLY                                                                                |
| C-02-308             | YARD PIPING PROFILES - GAC FEED PUMP STATION OVERFLOW                                                                              |
| C-02-309             | YARD PIPING PROFILES - GAC SUPPLY                                                                                                  |
| C-02-310             | YARD PIPING PROFILES - GAC/UV TREATED WATER                                                                                        |
| C-02-311             | YARD PIPING PROFILES - SECONDARY GAC BACKWASH SUPPLY                                                                               |
| C-02-312             | YARD PIPING - STORM SEWERS                                                                                                         |
| C-02-313             | YARD PIPING PROFILES - STORM SEWER PROFILES I                                                                                      |
| C-02-314             | YARD PIPING PROFILES - STORM SEWER PROFILES II                                                                                     |
| C-02-315             | YARD PIPING PROFILES - CHEMICAL FEED                                                                                               |
| C-10-501             | TYPICAL SECTIONS, PAVEMENT, AND HANDRAIL DETAILS                                                                                   |
| C-10-502             | STORM SEWER DETAILS                                                                                                                |
| C-10-503             | DETAILS I                                                                                                                          |
| C-10-504<br>C-10-505 | DETAILS III                                                                                                                        |
| SHEET NO.            | MECHANICAL                                                                                                                         |
| M-00-001             | HYDRAULIC PROFILE                                                                                                                  |
| M-00-002             | NOTES, SYMBOLS, AND ABBREVIATIONS                                                                                                  |
| M-05-101             | GAC FEED PUMP STATION - PLANS AT EL. 524.50 AND EL. 509.00                                                                         |
| M-05-102             | GAC FEED PUMP STATION - BRIDGECRANE PLAN                                                                                           |
| M-05-301             | GAC FEED PUMP STATION - SECTIONS                                                                                                   |
| M-05-302             | GAC FEED PUMP STATION - BRIDGECRANE SECTIONS                                                                                       |
| M-05-102A            | GAC FEED PUMP STATION - ALT. BID No. 1 SKYLIGHT ACCESS                                                                             |
| M-06-101             | PT / GAC BUILDING PLAN AT EL. 504.00                                                                                               |
| M-06-102             | PT / GAC BUILDING PLAN AT EL. 524.00                                                                                               |
| M-06-103             | PT / GAC BUILDING PLAN AT EL. 537.00                                                                                               |
| M-06-301             | PT / GAC BUILDING SECTIONS I                                                                                                       |
| M-06-302             | PT / GAC BUILDING SECTIONS II                                                                                                      |
| M-06-303             | PT / GAC BUILDING SECTIONS III PT / GAC BUILDING - EQ BASIN SECTIONS                                                               |
| M-06-304             | PT / GAC BUILDING - EQ BASIN SECTIONS  PT / GAC BUILDING - GAC SECTIONS I                                                          |
| M-06-305<br>M-06-306 | PT / GAC BUILDING - GAC SECTIONS II                                                                                                |
| M-06-306<br>M-06-307 | PT / GAC BUILDING - GAC SECTIONS III                                                                                               |
| M-06-307<br>M-06-308 | PT / GAC BUILDING - GAC SECTIONS IV                                                                                                |
|                      | GAC PRESSURE VESSEL SYSTEM - PLANS & SECTIONS DETAIL OPTION 1                                                                      |
| 1/1-(11/2-1/1)       | GAC PRESSURE VESSEL SYSTEM - PLANS & SECTIONS DETAIL OF HOW 1                                                                      |
| M-06-501<br>M-06-502 | W. 2224 . 22 22 10 181 . 1 12 21 824 CA CALLEST 1 12 1 844 CA CALLEST 1 12 1 844 CA CALLEST 1 12 1 1 1 1 1 1 1 1 1 1 1 1 1 1 1 1 1 |
| M-06-502             |                                                                                                                                    |
|                      | PT / GAC BUILDING - WATER AND AIR SCHEMATIC FILTER BUILDING PIPE GALLERY - PLANS AT EL. 510.46± AND SECTIONS                       |
| M-06-502<br>M-06-601 | PT / GAC BUILDING - WATER AND AIR SCHEMATIC                                                                                        |