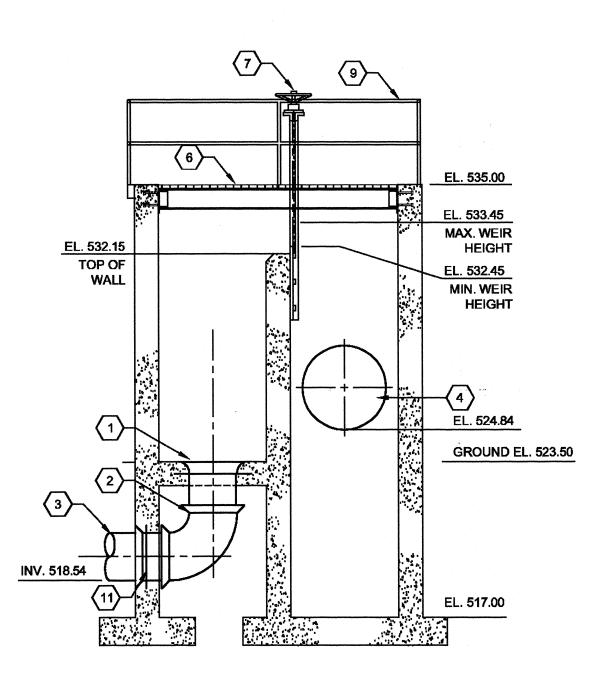

# INDEX OF DRAWINGS

| DWG NO               | DESCRIPTION                                                                                                                        |
|----------------------|------------------------------------------------------------------------------------------------------------------------------------|
| SHEET NO.            | GENERAL                                                                                                                            |
| G-00-001             | COVER                                                                                                                              |
| G-00-002             | INDEX OF DRAWINGS I                                                                                                                |
| G-00-003<br>G-00-004 | INDEX OF DRAWINGS II NOTES, SYMBOLS, AND ABBREVIATIONS                                                                             |
| SHEET NO.            | DEMOLITION                                                                                                                         |
| D-01-101             | SITE DEMOLITION PLAN                                                                                                               |
| D-03-101             | EXISTING FLOCCULATION AND SEDIMENTATION DEMO - PLAN                                                                                |
| D-03-301             | EXISTING FLOCCULATION AND SEDIMENTATION DEMO - SECTIONS I                                                                          |
| D-03-302             | EXISTING FLOCCULATION AND SEDIMENTATION DEMO - SECTIONS II                                                                         |
| D-07-101             | RESIDUALS PUMP STATION DEMOLITION - PLANS AND SECTION                                                                              |
| D-08-101             | FILTER BUILDING PIPE GALLERY - PARTIAL PLANS                                                                                       |
| D-08-102             | FILTER BUILDING PIPE GALLERY - PARTIAL PLANS / UV RELOCATION                                                                       |
| D-08-301             | FILTER BUILDING PIPE GALLERY - SECTIONS                                                                                            |
| SHEET NO.            | CIVIL                                                                                                                              |
| C-00-001             | NOTES, SYMBOLS, AND ABBREVIATIONS                                                                                                  |
| C-01-101             | SITE LOCATION PLAN                                                                                                                 |
| C-01-102             | SITE GRADING PLAN                                                                                                                  |
| C-01-103             | LANDSCAPING PLAN                                                                                                                   |
| C-01-104             | SITE FENCING PLAN                                                                                                                  |
| C-01-105             | EROSION CONTROL PLAN                                                                                                               |
| C-01-301             | RETAINING WALL PROFILES                                                                                                            |
| C-01-501             | SITE DETAILS                                                                                                                       |
| C-01-502             | EROSION CONTROL DETAILS                                                                                                            |
| C-01-503             | LANDSCAPING DETAILS AND NOTES                                                                                                      |
| C-01-504             | RETAINING WALL DETAILS                                                                                                             |
| C-02-101             | SITE PIPING PLAN                                                                                                                   |
| C-02-301             | YARD PIPING PROFILES - RAW WATER  YARD PIPING PROFILES - FILTER TO WASTE RETURN                                                    |
| C-02-302             | YARD PIPING PROFILES - FILTER TO WASTE RETURN  YARD PIPING PROFILES - SANITARY AND PRETREATMENT RESIDUALS                          |
| C-02-303             | YARD PIPING PROFILES - SANITARY AND PRETREATMENT RESIDUALS  YARD PIPING PROFILES - PRETREATMENT DRAIN                              |
| C-02-304<br>C-02-305 | YARD PIPING PROFILES - FILTER INFLUENT                                                                                             |
| C-02-306             | YARD PIPING PROFILES - FILTER OVERFLOW                                                                                             |
| C-02-307             | YARD PIPING PROFILES - GAC FEED PUMP STATION SUPPLY                                                                                |
| C-02-308             | YARD PIPING PROFILES - GAC FEED PUMP STATION OVERFLOW                                                                              |
| C-02-309             | YARD PIPING PROFILES - GAC SUPPLY                                                                                                  |
| C-02-310             | YARD PIPING PROFILES - GAC/UV TREATED WATER                                                                                        |
| C-02-311             | YARD PIPING PROFILES - SECONDARY GAC BACKWASH SUPPLY                                                                               |
| C-02-312             | YARD PIPING - STORM SEWERS                                                                                                         |
| C-02-313             | YARD PIPING PROFILES - STORM SEWER PROFILES I                                                                                      |
| C-02-314             | YARD PIPING PROFILES - STORM SEWER PROFILES II                                                                                     |
| C-02-315             | YARD PIPING PROFILES - CHEMICAL FEED                                                                                               |
| C-10-501             | TYPICAL SECTIONS, PAVEMENT, AND HANDRAIL DETAILS                                                                                   |
| C-10-502             | STORM SEWER DETAILS                                                                                                                |
| C-10-503             | DETAILS I                                                                                                                          |
| C-10-504<br>C-10-505 | DETAILS III                                                                                                                        |
| SHEET NO.            | MECHANICAL                                                                                                                         |
| M-00-001             | HYDRAULIC PROFILE                                                                                                                  |
| M-00-002             | NOTES, SYMBOLS, AND ABBREVIATIONS                                                                                                  |
| M-05-101             | GAC FEED PUMP STATION - PLANS AT EL. 524.50 AND EL. 509.00                                                                         |
| M-05-102             | GAC FEED PUMP STATION - BRIDGECRANE PLAN                                                                                           |
| M-05-301             | GAC FEED PUMP STATION - SECTIONS                                                                                                   |
| M-05-302             | GAC FEED PUMP STATION - BRIDGECRANE SECTIONS                                                                                       |
| M-05-102A            | GAC FEED PUMP STATION - ALT. BID No. 1 SKYLIGHT ACCESS                                                                             |
| M-06-101             | PT / GAC BUILDING PLAN AT EL. 504.00                                                                                               |
| M-06-102             | PT / GAC BUILDING PLAN AT EL. 524.00                                                                                               |
| M-06-103             | PT / GAC BUILDING PLAN AT EL. 537.00                                                                                               |
| M-06-301             | PT / GAC BUILDING SECTIONS I                                                                                                       |
| M-06-302             | PT / GAC BUILDING SECTIONS II                                                                                                      |
| M-06-303             | PT / GAC BUILDING SECTIONS III PT / GAC BUILDING - EQ BASIN SECTIONS                                                               |
| M-06-304             | PT / GAC BUILDING - EQ BASIN SECTIONS  PT / GAC BUILDING - GAC SECTIONS I                                                          |
| M-06-305<br>M-06-306 | PT / GAC BUILDING - GAC SECTIONS II                                                                                                |
| M-06-306<br>M-06-307 | PT / GAC BUILDING - GAC SECTIONS III                                                                                               |
| M-06-307<br>M-06-308 | PT / GAC BUILDING - GAC SECTIONS IV                                                                                                |
|                      | GAC PRESSURE VESSEL SYSTEM - PLANS & SECTIONS DETAIL OPTION 1                                                                      |
| 1/1-(11/2-1/1)       | GAC PRESSURE VESSEL SYSTEM - PLANS & SECTIONS DETAIL OF HOW 1                                                                      |
| M-06-501<br>M-06-502 | W. 2224 . 22 22 10 181 . 1 12 21 824 CA CALLEST 1 12 1 844 CA CALLEST 1 12 1 844 CA CALLEST 1 12 1 1 1 1 1 1 1 1 1 1 1 1 1 1 1 1 1 |
| M-06-502             |                                                                                                                                    |
|                      | PT / GAC BUILDING - WATER AND AIR SCHEMATIC FILTER BUILDING PIPE GALLERY - PLANS AT EL. 510.46± AND SECTIONS                       |
| M-06-502<br>M-06-601 | PT / GAC BUILDING - WATER AND AIR SCHEMATIC                                                                                        |