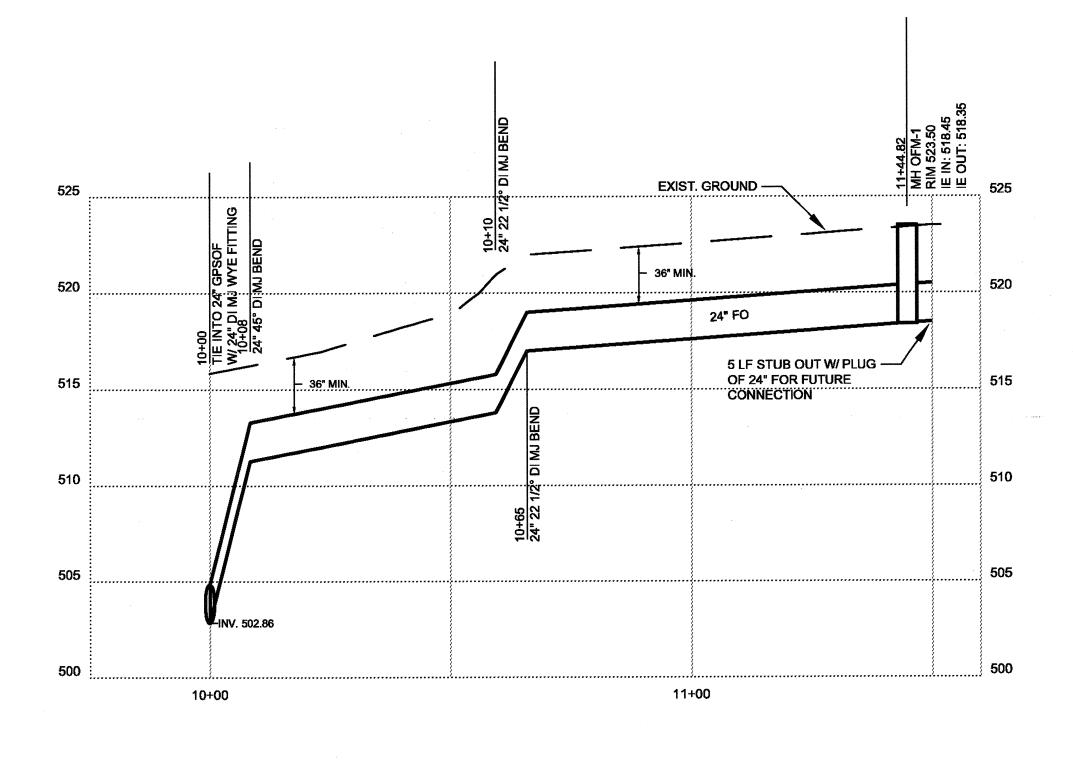

# INDEX OF DRAWINGS

| DWG NO               | DESCRIPTION                                                                                                                        |
|----------------------|------------------------------------------------------------------------------------------------------------------------------------|
| SHEET NO.            | GENERAL                                                                                                                            |
| G-00-001             | COVER                                                                                                                              |
| G-00-002             | INDEX OF DRAWINGS I                                                                                                                |
| G-00-003<br>G-00-004 | INDEX OF DRAWINGS II NOTES, SYMBOLS, AND ABBREVIATIONS                                                                             |
| SHEET NO.            | DEMOLITION                                                                                                                         |
| D-01-101             | SITE DEMOLITION PLAN                                                                                                               |
| D-03-101             | EXISTING FLOCCULATION AND SEDIMENTATION DEMO - PLAN                                                                                |
| D-03-301             | EXISTING FLOCCULATION AND SEDIMENTATION DEMO - SECTIONS I                                                                          |
| D-03-302             | EXISTING FLOCCULATION AND SEDIMENTATION DEMO - SECTIONS II                                                                         |
| D-07-101             | RESIDUALS PUMP STATION DEMOLITION - PLANS AND SECTION                                                                              |
| D-08-101             | FILTER BUILDING PIPE GALLERY - PARTIAL PLANS                                                                                       |
| D-08-102             | FILTER BUILDING PIPE GALLERY - PARTIAL PLANS / UV RELOCATION                                                                       |
| D-08-301             | FILTER BUILDING PIPE GALLERY - SECTIONS                                                                                            |
| SHEET NO.            | CIVIL                                                                                                                              |
| C-00-001             | NOTES, SYMBOLS, AND ABBREVIATIONS                                                                                                  |
| C-01-101             | SITE LOCATION PLAN                                                                                                                 |
| C-01-102             | SITE GRADING PLAN                                                                                                                  |
| C-01-103             | LANDSCAPING PLAN                                                                                                                   |
| C-01-104             | SITE FENCING PLAN                                                                                                                  |
| C-01-105             | EROSION CONTROL PLAN                                                                                                               |
| C-01-301             | RETAINING WALL PROFILES                                                                                                            |
| C-01-501             | SITE DETAILS                                                                                                                       |
| C-01-502             | EROSION CONTROL DETAILS                                                                                                            |
| C-01-503             | LANDSCAPING DETAILS AND NOTES                                                                                                      |
| C-01-504             | RETAINING WALL DETAILS                                                                                                             |
| C-02-101             | SITE PIPING PLAN                                                                                                                   |
| C-02-301             | YARD PIPING PROFILES - RAW WATER  YARD PIPING PROFILES - FILTER TO WASTE RETURN                                                    |
| C-02-302             | YARD PIPING PROFILES - FILTER TO WASTE RETURN  YARD PIPING PROFILES - SANITARY AND PRETREATMENT RESIDUALS                          |
| C-02-303             | YARD PIPING PROFILES - SANITARY AND PRETREATMENT RESIDUALS  YARD PIPING PROFILES - PRETREATMENT DRAIN                              |
| C-02-304<br>C-02-305 | YARD PIPING PROFILES - FILTER INFLUENT                                                                                             |
| C-02-306             | YARD PIPING PROFILES - FILTER OVERFLOW                                                                                             |
| C-02-307             | YARD PIPING PROFILES - GAC FEED PUMP STATION SUPPLY                                                                                |
| C-02-308             | YARD PIPING PROFILES - GAC FEED PUMP STATION OVERFLOW                                                                              |
| C-02-309             | YARD PIPING PROFILES - GAC SUPPLY                                                                                                  |
| C-02-310             | YARD PIPING PROFILES - GAC/UV TREATED WATER                                                                                        |
| C-02-311             | YARD PIPING PROFILES - SECONDARY GAC BACKWASH SUPPLY                                                                               |
| C-02-312             | YARD PIPING - STORM SEWERS                                                                                                         |
| C-02-313             | YARD PIPING PROFILES - STORM SEWER PROFILES I                                                                                      |
| C-02-314             | YARD PIPING PROFILES - STORM SEWER PROFILES II                                                                                     |
| C-02-315             | YARD PIPING PROFILES - CHEMICAL FEED                                                                                               |
| C-10-501             | TYPICAL SECTIONS, PAVEMENT, AND HANDRAIL DETAILS                                                                                   |
| C-10-502             | STORM SEWER DETAILS                                                                                                                |
| C-10-503             | DETAILS I                                                                                                                          |
| C-10-504<br>C-10-505 | DETAILS III                                                                                                                        |
| SHEET NO.            | MECHANICAL                                                                                                                         |
| M-00-001             | HYDRAULIC PROFILE                                                                                                                  |
| M-00-002             | NOTES, SYMBOLS, AND ABBREVIATIONS                                                                                                  |
| M-05-101             | GAC FEED PUMP STATION - PLANS AT EL. 524.50 AND EL. 509.00                                                                         |
| M-05-102             | GAC FEED PUMP STATION - BRIDGECRANE PLAN                                                                                           |
| M-05-301             | GAC FEED PUMP STATION - SECTIONS                                                                                                   |
| M-05-302             | GAC FEED PUMP STATION - BRIDGECRANE SECTIONS                                                                                       |
| M-05-102A            | GAC FEED PUMP STATION - ALT. BID No. 1 SKYLIGHT ACCESS                                                                             |
| M-06-101             | PT / GAC BUILDING PLAN AT EL. 504.00                                                                                               |
| M-06-102             | PT / GAC BUILDING PLAN AT EL. 524.00                                                                                               |
| M-06-103             | PT / GAC BUILDING PLAN AT EL. 537.00                                                                                               |
| M-06-301             | PT / GAC BUILDING SECTIONS I                                                                                                       |
| M-06-302             | PT / GAC BUILDING SECTIONS II                                                                                                      |
| M-06-303             | PT / GAC BUILDING SECTIONS III PT / GAC BUILDING - EQ BASIN SECTIONS                                                               |
| M-06-304             | PT / GAC BUILDING - EQ BASIN SECTIONS  PT / GAC BUILDING - GAC SECTIONS I                                                          |
| M-06-305<br>M-06-306 | PT / GAC BUILDING - GAC SECTIONS II                                                                                                |
| M-06-306<br>M-06-307 | PT / GAC BUILDING - GAC SECTIONS III                                                                                               |
| M-06-307<br>M-06-308 | PT / GAC BUILDING - GAC SECTIONS IV                                                                                                |
|                      | GAC PRESSURE VESSEL SYSTEM - PLANS & SECTIONS DETAIL OPTION 1                                                                      |
| 1/1-(11/2-1/1)       | GAC PRESSURE VESSEL SYSTEM - PLANS & SECTIONS DETAIL OF HOW 1                                                                      |
| M-06-501<br>M-06-502 | W. 2224 . 22 22 10 181 . 1 12 21 824 CA CALLEST 1 12 1 844 CA CALLEST 1 12 1 844 CA CALLEST 1 12 1 1 1 1 1 1 1 1 1 1 1 1 1 1 1 1 1 |
| M-06-502             |                                                                                                                                    |
|                      | PT / GAC BUILDING - WATER AND AIR SCHEMATIC FILTER BUILDING PIPE GALLERY - PLANS AT EL. 510.46± AND SECTIONS                       |
| M-06-502<br>M-06-601 | PT / GAC BUILDING - WATER AND AIR SCHEMATIC                                                                                        |