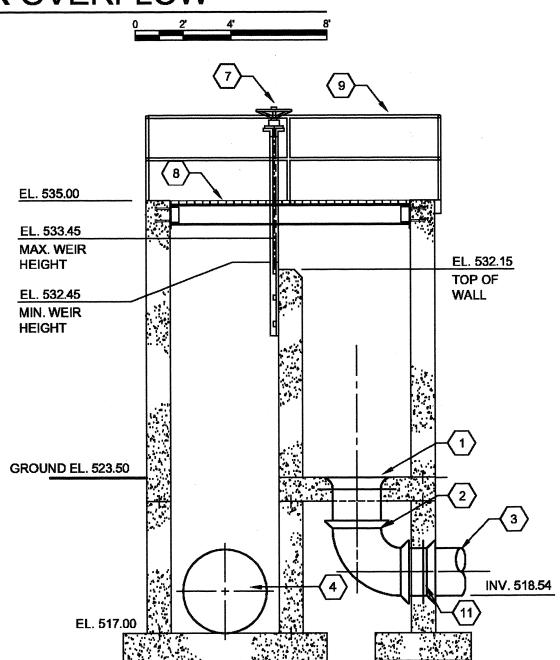

# INDEX OF DRAWINGS

| DWG NO               | DESCRIPTION                                                                                                                        |
|----------------------|------------------------------------------------------------------------------------------------------------------------------------|
| SHEET NO.            | GENERAL                                                                                                                            |
| G-00-001             | COVER                                                                                                                              |
| G-00-002             | INDEX OF DRAWINGS I                                                                                                                |
| G-00-003<br>G-00-004 | INDEX OF DRAWINGS II NOTES, SYMBOLS, AND ABBREVIATIONS                                                                             |
| SHEET NO.            | DEMOLITION                                                                                                                         |
| D-01-101             | SITE DEMOLITION PLAN                                                                                                               |
| D-03-101             | EXISTING FLOCCULATION AND SEDIMENTATION DEMO - PLAN                                                                                |
| D-03-301             | EXISTING FLOCCULATION AND SEDIMENTATION DEMO - SECTIONS I                                                                          |
| D-03-302             | EXISTING FLOCCULATION AND SEDIMENTATION DEMO - SECTIONS II                                                                         |
| D-07-101             | RESIDUALS PUMP STATION DEMOLITION - PLANS AND SECTION                                                                              |
| D-08-101             | FILTER BUILDING PIPE GALLERY - PARTIAL PLANS                                                                                       |
| D-08-102             | FILTER BUILDING PIPE GALLERY - PARTIAL PLANS / UV RELOCATION                                                                       |
| D-08-301             | FILTER BUILDING PIPE GALLERY - SECTIONS                                                                                            |
| SHEET NO.            | CIVIL                                                                                                                              |
| C-00-001             | NOTES, SYMBOLS, AND ABBREVIATIONS                                                                                                  |
| C-01-101             | SITE LOCATION PLAN                                                                                                                 |
| C-01-102             | SITE GRADING PLAN                                                                                                                  |
| C-01-103             | LANDSCAPING PLAN                                                                                                                   |
| C-01-104             | SITE FENCING PLAN                                                                                                                  |
| C-01-105             | EROSION CONTROL PLAN                                                                                                               |
| C-01-301             | RETAINING WALL PROFILES                                                                                                            |
| C-01-501             | SITE DETAILS                                                                                                                       |
| C-01-502             | EROSION CONTROL DETAILS                                                                                                            |
| C-01-503             | LANDSCAPING DETAILS AND NOTES                                                                                                      |
| C-01-504             | RETAINING WALL DETAILS                                                                                                             |
| C-02-101             | SITE PIPING PLAN                                                                                                                   |
| C-02-301             | YARD PIPING PROFILES - RAW WATER  YARD PIPING PROFILES - FILTER TO WASTE RETURN                                                    |
| C-02-302             | YARD PIPING PROFILES - FILTER TO WASTE RETURN  YARD PIPING PROFILES - SANITARY AND PRETREATMENT RESIDUALS                          |
| C-02-303             | YARD PIPING PROFILES - SANITARY AND PRETREATMENT RESIDUALS  YARD PIPING PROFILES - PRETREATMENT DRAIN                              |
| C-02-304<br>C-02-305 | YARD PIPING PROFILES - FILTER INFLUENT                                                                                             |
| C-02-306             | YARD PIPING PROFILES - FILTER OVERFLOW                                                                                             |
| C-02-307             | YARD PIPING PROFILES - GAC FEED PUMP STATION SUPPLY                                                                                |
| C-02-308             | YARD PIPING PROFILES - GAC FEED PUMP STATION OVERFLOW                                                                              |
| C-02-309             | YARD PIPING PROFILES - GAC SUPPLY                                                                                                  |
| C-02-310             | YARD PIPING PROFILES - GAC/UV TREATED WATER                                                                                        |
| C-02-311             | YARD PIPING PROFILES - SECONDARY GAC BACKWASH SUPPLY                                                                               |
| C-02-312             | YARD PIPING - STORM SEWERS                                                                                                         |
| C-02-313             | YARD PIPING PROFILES - STORM SEWER PROFILES I                                                                                      |
| C-02-314             | YARD PIPING PROFILES - STORM SEWER PROFILES II                                                                                     |
| C-02-315             | YARD PIPING PROFILES - CHEMICAL FEED                                                                                               |
| C-10-501             | TYPICAL SECTIONS, PAVEMENT, AND HANDRAIL DETAILS                                                                                   |
| C-10-502             | STORM SEWER DETAILS                                                                                                                |
| C-10-503             | DETAILS I                                                                                                                          |
| C-10-504<br>C-10-505 | DETAILS III                                                                                                                        |
| SHEET NO.            | MECHANICAL                                                                                                                         |
| M-00-001             | HYDRAULIC PROFILE                                                                                                                  |
| M-00-002             | NOTES, SYMBOLS, AND ABBREVIATIONS                                                                                                  |
| M-05-101             | GAC FEED PUMP STATION - PLANS AT EL. 524.50 AND EL. 509.00                                                                         |
| M-05-102             | GAC FEED PUMP STATION - BRIDGECRANE PLAN                                                                                           |
| M-05-301             | GAC FEED PUMP STATION - SECTIONS                                                                                                   |
| M-05-302             | GAC FEED PUMP STATION - BRIDGECRANE SECTIONS                                                                                       |
| M-05-102A            | GAC FEED PUMP STATION - ALT. BID No. 1 SKYLIGHT ACCESS                                                                             |
| M-06-101             | PT / GAC BUILDING PLAN AT EL. 504.00                                                                                               |
| M-06-102             | PT / GAC BUILDING PLAN AT EL. 524.00                                                                                               |
| M-06-103             | PT / GAC BUILDING PLAN AT EL. 537.00                                                                                               |
| M-06-301             | PT / GAC BUILDING SECTIONS I                                                                                                       |
| M-06-302             | PT / GAC BUILDING SECTIONS II                                                                                                      |
| M-06-303             | PT / GAC BUILDING SECTIONS III PT / GAC BUILDING - EQ BASIN SECTIONS                                                               |
| M-06-304             | PT / GAC BUILDING - EQ BASIN SECTIONS  PT / GAC BUILDING - GAC SECTIONS I                                                          |
| M-06-305<br>M-06-306 | PT / GAC BUILDING - GAC SECTIONS II                                                                                                |
| M-06-306<br>M-06-307 | PT / GAC BUILDING - GAC SECTIONS III                                                                                               |
| M-06-307<br>M-06-308 | PT / GAC BUILDING - GAC SECTIONS IV                                                                                                |
|                      | GAC PRESSURE VESSEL SYSTEM - PLANS & SECTIONS DETAIL OPTION 1                                                                      |
| 1/1-(11/2-1/1)       | GAC PRESSURE VESSEL SYSTEM - PLANS & SECTIONS DETAIL OF HOW 1                                                                      |
| M-06-501<br>M-06-502 | W. 2224 . 22 22 10 181 . 1 12 21 824 CA CALLEST 1 12 1 844 CA CALLEST 1 12 1 844 CA CALLEST 1 12 1 1 1 1 1 1 1 1 1 1 1 1 1 1 1 1 1 |
| M-06-502             |                                                                                                                                    |
|                      | PT / GAC BUILDING - WATER AND AIR SCHEMATIC FILTER BUILDING PIPE GALLERY - PLANS AT EL. 510.46± AND SECTIONS                       |
| M-06-502<br>M-06-601 | PT / GAC BUILDING - WATER AND AIR SCHEMATIC                                                                                        |