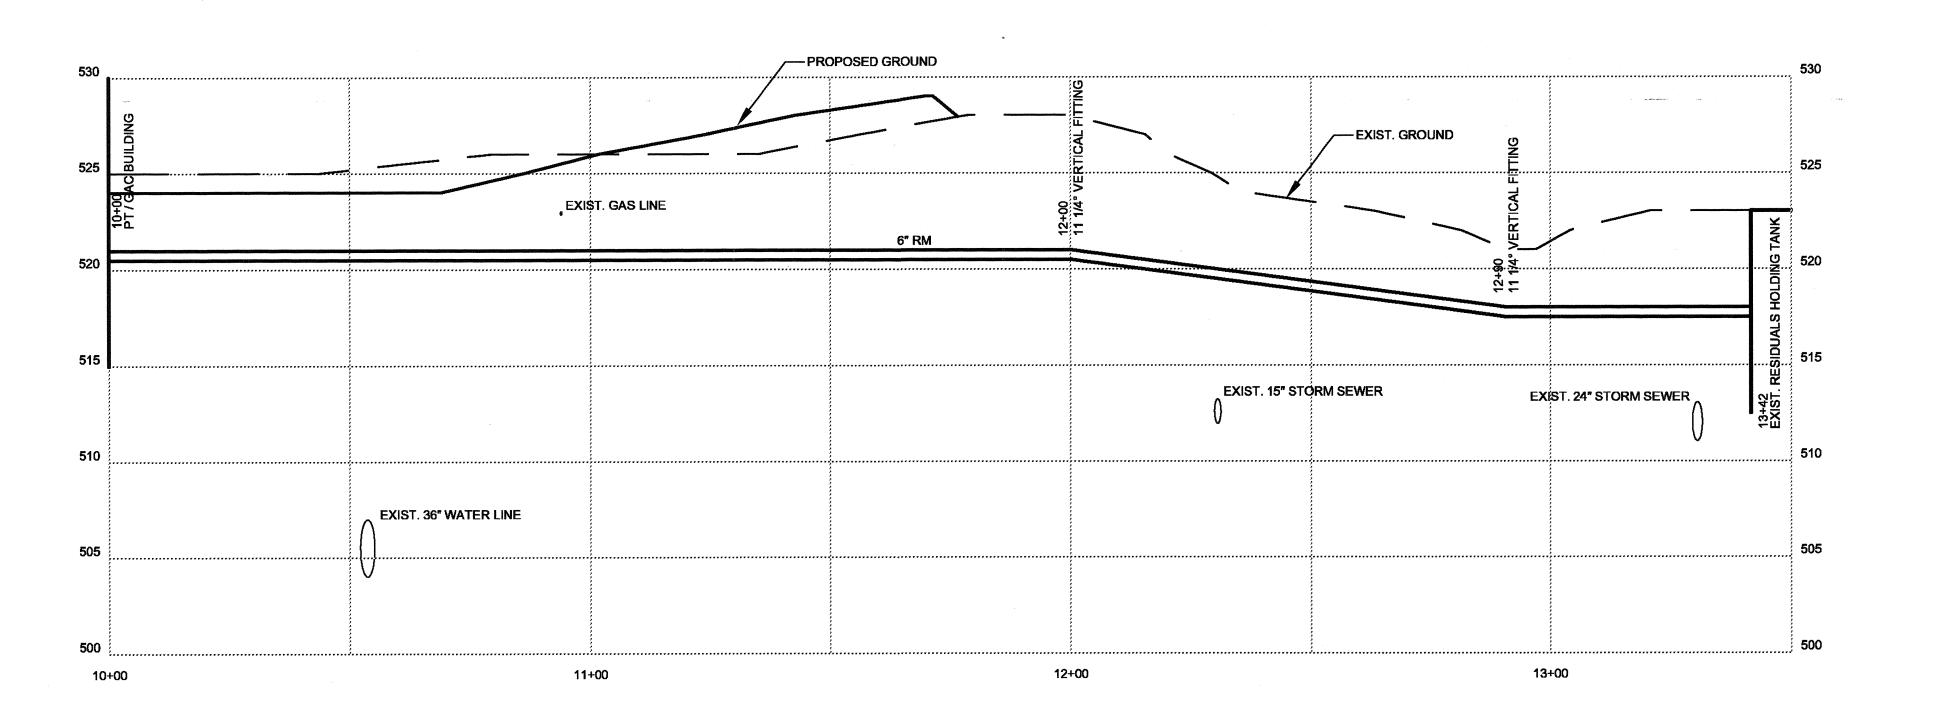

# INDEX OF DRAWINGS

| DWG NO               | DESCRIPTION                                                                                                                        |
|----------------------|------------------------------------------------------------------------------------------------------------------------------------|
| SHEET NO.            | GENERAL                                                                                                                            |
| G-00-001             | COVER                                                                                                                              |
| G-00-002             | INDEX OF DRAWINGS I                                                                                                                |
| G-00-003<br>G-00-004 | INDEX OF DRAWINGS II NOTES, SYMBOLS, AND ABBREVIATIONS                                                                             |
| SHEET NO.            | DEMOLITION                                                                                                                         |
| D-01-101             | SITE DEMOLITION PLAN                                                                                                               |
| D-03-101             | EXISTING FLOCCULATION AND SEDIMENTATION DEMO - PLAN                                                                                |
| D-03-301             | EXISTING FLOCCULATION AND SEDIMENTATION DEMO - SECTIONS I                                                                          |
| D-03-302             | EXISTING FLOCCULATION AND SEDIMENTATION DEMO - SECTIONS II                                                                         |
| D-07-101             | RESIDUALS PUMP STATION DEMOLITION - PLANS AND SECTION                                                                              |
| D-08-101             | FILTER BUILDING PIPE GALLERY - PARTIAL PLANS                                                                                       |
| D-08-102             | FILTER BUILDING PIPE GALLERY - PARTIAL PLANS / UV RELOCATION                                                                       |
| D-08-301             | FILTER BUILDING PIPE GALLERY - SECTIONS                                                                                            |
| SHEET NO.            | CIVIL                                                                                                                              |
| C-00-001             | NOTES, SYMBOLS, AND ABBREVIATIONS                                                                                                  |
| C-01-101             | SITE LOCATION PLAN                                                                                                                 |
| C-01-102             | SITE GRADING PLAN                                                                                                                  |
| C-01-103             | LANDSCAPING PLAN                                                                                                                   |
| C-01-104             | SITE FENCING PLAN                                                                                                                  |
| C-01-105             | EROSION CONTROL PLAN                                                                                                               |
| C-01-301             | RETAINING WALL PROFILES                                                                                                            |
| C-01-501             | SITE DETAILS                                                                                                                       |
| C-01-502             | EROSION CONTROL DETAILS                                                                                                            |
| C-01-503             | LANDSCAPING DETAILS AND NOTES                                                                                                      |
| C-01-504             | RETAINING WALL DETAILS                                                                                                             |
| C-02-101             | SITE PIPING PLAN                                                                                                                   |
| C-02-301             | YARD PIPING PROFILES - RAW WATER  YARD PIPING PROFILES - FILTER TO WASTE RETURN                                                    |
| C-02-302             | YARD PIPING PROFILES - FILTER TO WASTE RETURN  YARD PIPING PROFILES - SANITARY AND PRETREATMENT RESIDUALS                          |
| C-02-303             | YARD PIPING PROFILES - SANITARY AND PRETREATMENT RESIDUALS  YARD PIPING PROFILES - PRETREATMENT DRAIN                              |
| C-02-304<br>C-02-305 | YARD PIPING PROFILES - FILTER INFLUENT                                                                                             |
| C-02-306             | YARD PIPING PROFILES - FILTER OVERFLOW                                                                                             |
| C-02-307             | YARD PIPING PROFILES - GAC FEED PUMP STATION SUPPLY                                                                                |
| C-02-308             | YARD PIPING PROFILES - GAC FEED PUMP STATION OVERFLOW                                                                              |
| C-02-309             | YARD PIPING PROFILES - GAC SUPPLY                                                                                                  |
| C-02-310             | YARD PIPING PROFILES - GAC/UV TREATED WATER                                                                                        |
| C-02-311             | YARD PIPING PROFILES - SECONDARY GAC BACKWASH SUPPLY                                                                               |
| C-02-312             | YARD PIPING - STORM SEWERS                                                                                                         |
| C-02-313             | YARD PIPING PROFILES - STORM SEWER PROFILES I                                                                                      |
| C-02-314             | YARD PIPING PROFILES - STORM SEWER PROFILES II                                                                                     |
| C-02-315             | YARD PIPING PROFILES - CHEMICAL FEED                                                                                               |
| C-10-501             | TYPICAL SECTIONS, PAVEMENT, AND HANDRAIL DETAILS                                                                                   |
| C-10-502             | STORM SEWER DETAILS                                                                                                                |
| C-10-503             | DETAILS I                                                                                                                          |
| C-10-504<br>C-10-505 | DETAILS III                                                                                                                        |
| SHEET NO.            | MECHANICAL                                                                                                                         |
| M-00-001             | HYDRAULIC PROFILE                                                                                                                  |
| M-00-002             | NOTES, SYMBOLS, AND ABBREVIATIONS                                                                                                  |
| M-05-101             | GAC FEED PUMP STATION - PLANS AT EL. 524.50 AND EL. 509.00                                                                         |
| M-05-102             | GAC FEED PUMP STATION - BRIDGECRANE PLAN                                                                                           |
| M-05-301             | GAC FEED PUMP STATION - SECTIONS                                                                                                   |
| M-05-302             | GAC FEED PUMP STATION - BRIDGECRANE SECTIONS                                                                                       |
| M-05-102A            | GAC FEED PUMP STATION - ALT. BID No. 1 SKYLIGHT ACCESS                                                                             |
| M-06-101             | PT / GAC BUILDING PLAN AT EL. 504.00                                                                                               |
| M-06-102             | PT / GAC BUILDING PLAN AT EL. 524.00                                                                                               |
| M-06-103             | PT / GAC BUILDING PLAN AT EL. 537.00                                                                                               |
| M-06-301             | PT / GAC BUILDING SECTIONS I                                                                                                       |
| M-06-302             | PT / GAC BUILDING SECTIONS II                                                                                                      |
| M-06-303             | PT / GAC BUILDING SECTIONS III PT / GAC BUILDING - EQ BASIN SECTIONS                                                               |
| M-06-304             | PT / GAC BUILDING - EQ BASIN SECTIONS  PT / GAC BUILDING - GAC SECTIONS I                                                          |
| M-06-305<br>M-06-306 | PT / GAC BUILDING - GAC SECTIONS II                                                                                                |
| M-06-306<br>M-06-307 | PT / GAC BUILDING - GAC SECTIONS III                                                                                               |
| M-06-307<br>M-06-308 | PT / GAC BUILDING - GAC SECTIONS IV                                                                                                |
|                      | GAC PRESSURE VESSEL SYSTEM - PLANS & SECTIONS DETAIL OPTION 1                                                                      |
| 1/1-(11/2-1/1)       | GAC PRESSURE VESSEL SYSTEM - PLANS & SECTIONS DETAIL OF HOW 1                                                                      |
| M-06-501<br>M-06-502 | W. 2224 . 22 22 10 181 . 1 12 21 824 CA CALLEST 1 12 1 844 CA CALLEST 1 12 1 844 CA CALLEST 1 12 1 1 1 1 1 1 1 1 1 1 1 1 1 1 1 1 1 |
| M-06-502             |                                                                                                                                    |
|                      | PT / GAC BUILDING - WATER AND AIR SCHEMATIC FILTER BUILDING PIPE GALLERY - PLANS AT EL. 510.46± AND SECTIONS                       |
| M-06-502<br>M-06-601 | PT / GAC BUILDING - WATER AND AIR SCHEMATIC                                                                                        |