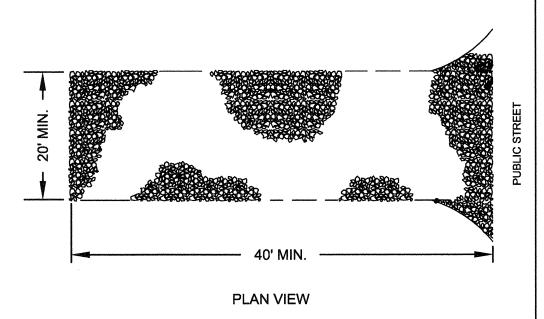

DITION WHICH WILL PREVENT TRACKING OR FLOWING OF SEDIMENT ONTO PUBLIC STREETS OR EXISTING PAVEMENT. THIS MAY REQUIRE PERIODIC TOP DRESSING WITH ADDITIONAL STONE AS CONDITIONS WARRANT AND REPAIR OR CLEAN OUT OF ANY MEASURES USED TO TRAP
- 5. ANY SEDIMENT SPILLED, DROPPED, WASHED, OR TRACKED ONTO PUBLIC STREETS OR INTO STORM DRAINS MUST BE REMOVED IMMEDIATELY.
- 6. WHEN APPROPRIATE, WHEELS MUST BE CLEANED TO REMOVE SEDIMENT PRIOR TO ENTERING A PUBLIC STREET. WHEN WASHING IS REQUIRED, IT SHALL BE DONE IN AN AREA STABILIZED WITH CRUSHED STONE WHICH DRAINS INTO AN APPROVED SEDIMENT BASIN.
- 7. REMOVE CONSTRUCTION ENTRANCES AS SOON AS THEY ARE NO LONGER NEEDED TO PROVIDE ACCESS TO THE SITE. BRING THE DISTURBED AREA TO GRADE, AND STABILIZE IT USING APPROPRIATE PERMANENT STABILIZATION METHODS.





TYPICAL INTERCEPTOR DITCH CHANNEL LINING WILL BE PAID FOR AT THE CONTRACT UNIT PRICE PER TON FOR EACH CLASS. CHANNEL LINING WILL NOT BE REQUIRED IN THE BOTTOM OF THE DITCH WHERE SOLID ROCK IS ENCOUNTERED. CHANNEL LINING ESTIMATED ON THE BASIS OF 0.50 TON PER SQ. YD. PER FOOT OF DEPTH. DEPARTMENT OF HIGHWAY WIDEN CHANNEL LINING NEAR OUTLET END OF STRUCTURE AS DIRECTED BY THE ENGINEER. FROM THE TOP OF THE LINING TO THE ORIGINAL GROUNDLINE. CHANNEL LINING ALTERNATE LOCATION OF GROUNDLINE. CLASS II AND III 4) 15" MIN. CLASS II, OR 24" MIN. CLASS III. TANDARD DRAWING NO. RDD-040-04 5. D = DEPTH TO PROTECT, T = THICKNESS, (SEE PLAN NOTES FOR THESE VALUES)

RIPRAP CHANNEL LINING



**EROSION CONTROL BLANKET DETAIL** 

## CONSTRUCTION ENTRANCE DETAIL





- 1. FENCE POST SHALL BE AT LEAST 5 FEET