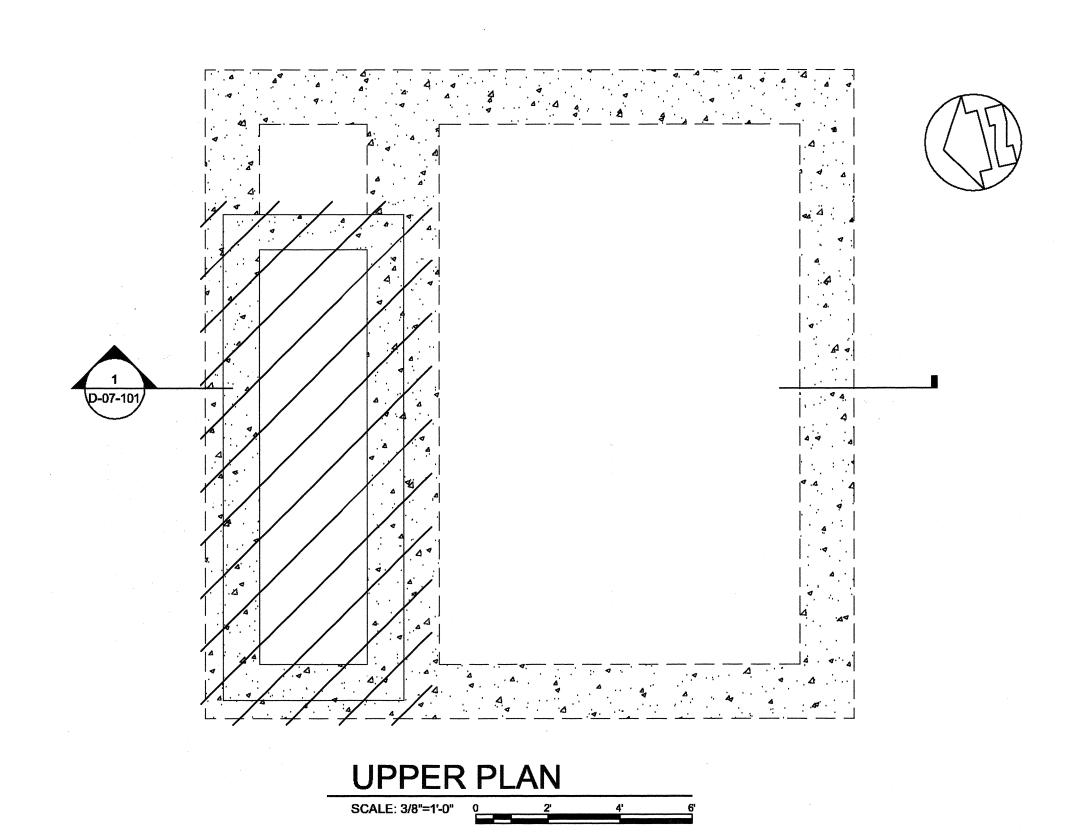

# INDEX OF DRAWINGS

| DWG NO               | DESCRIPTION                                                                                                                        |
|----------------------|------------------------------------------------------------------------------------------------------------------------------------|
| SHEET NO.            | GENERAL                                                                                                                            |
| G-00-001             | COVER                                                                                                                              |
| G-00-002             | INDEX OF DRAWINGS I                                                                                                                |
| G-00-003<br>G-00-004 | INDEX OF DRAWINGS II NOTES, SYMBOLS, AND ABBREVIATIONS                                                                             |
| SHEET NO.            | DEMOLITION                                                                                                                         |
| D-01-101             | SITE DEMOLITION PLAN                                                                                                               |
| D-03-101             | EXISTING FLOCCULATION AND SEDIMENTATION DEMO - PLAN                                                                                |
| D-03-301             | EXISTING FLOCCULATION AND SEDIMENTATION DEMO - SECTIONS I                                                                          |
| D-03-302             | EXISTING FLOCCULATION AND SEDIMENTATION DEMO - SECTIONS II                                                                         |
| D-07-101             | RESIDUALS PUMP STATION DEMOLITION - PLANS AND SECTION                                                                              |
| D-08-101             | FILTER BUILDING PIPE GALLERY - PARTIAL PLANS                                                                                       |
| D-08-102             | FILTER BUILDING PIPE GALLERY - PARTIAL PLANS / UV RELOCATION                                                                       |
| D-08-301             | FILTER BUILDING PIPE GALLERY - SECTIONS                                                                                            |
| SHEET NO.            | CIVIL                                                                                                                              |
| C-00-001             | NOTES, SYMBOLS, AND ABBREVIATIONS                                                                                                  |
| C-01-101             | SITE LOCATION PLAN                                                                                                                 |
| C-01-102             | SITE GRADING PLAN                                                                                                                  |
| C-01-103             | LANDSCAPING PLAN                                                                                                                   |
| C-01-104             | SITE FENCING PLAN                                                                                                                  |
| C-01-105             | EROSION CONTROL PLAN                                                                                                               |
| C-01-301             | RETAINING WALL PROFILES                                                                                                            |
| C-01-501             | SITE DETAILS                                                                                                                       |
| C-01-502             | EROSION CONTROL DETAILS                                                                                                            |
| C-01-503             | LANDSCAPING DETAILS AND NOTES                                                                                                      |
| C-01-504             | RETAINING WALL DETAILS                                                                                                             |
| C-02-101             | SITE PIPING PLAN                                                                                                                   |
| C-02-301             | YARD PIPING PROFILES - RAW WATER  YARD PIPING PROFILES - FILTER TO WASTE RETURN                                                    |
| C-02-302             | YARD PIPING PROFILES - FILTER TO WASTE RETURN  YARD PIPING PROFILES - SANITARY AND PRETREATMENT RESIDUALS                          |
| C-02-303             | YARD PIPING PROFILES - SANITARY AND PRETREATMENT RESIDUALS  YARD PIPING PROFILES - PRETREATMENT DRAIN                              |
| C-02-304<br>C-02-305 | YARD PIPING PROFILES - FILTER INFLUENT                                                                                             |
| C-02-306             | YARD PIPING PROFILES - FILTER OVERFLOW                                                                                             |
| C-02-307             | YARD PIPING PROFILES - GAC FEED PUMP STATION SUPPLY                                                                                |
| C-02-308             | YARD PIPING PROFILES - GAC FEED PUMP STATION OVERFLOW                                                                              |
| C-02-309             | YARD PIPING PROFILES - GAC SUPPLY                                                                                                  |
| C-02-310             | YARD PIPING PROFILES - GAC/UV TREATED WATER                                                                                        |
| C-02-311             | YARD PIPING PROFILES - SECONDARY GAC BACKWASH SUPPLY                                                                               |
| C-02-312             | YARD PIPING - STORM SEWERS                                                                                                         |
| C-02-313             | YARD PIPING PROFILES - STORM SEWER PROFILES I                                                                                      |
| C-02-314             | YARD PIPING PROFILES - STORM SEWER PROFILES II                                                                                     |
| C-02-315             | YARD PIPING PROFILES - CHEMICAL FEED                                                                                               |
| C-10-501             | TYPICAL SECTIONS, PAVEMENT, AND HANDRAIL DETAILS                                                                                   |
| C-10-502             | STORM SEWER DETAILS                                                                                                                |
| C-10-503             | DETAILS I                                                                                                                          |
| C-10-504<br>C-10-505 | DETAILS III                                                                                                                        |
| SHEET NO.            | MECHANICAL                                                                                                                         |
| M-00-001             | HYDRAULIC PROFILE                                                                                                                  |
| M-00-002             | NOTES, SYMBOLS, AND ABBREVIATIONS                                                                                                  |
| M-05-101             | GAC FEED PUMP STATION - PLANS AT EL. 524.50 AND EL. 509.00                                                                         |
| M-05-102             | GAC FEED PUMP STATION - BRIDGECRANE PLAN                                                                                           |
| M-05-301             | GAC FEED PUMP STATION - SECTIONS                                                                                                   |
| M-05-302             | GAC FEED PUMP STATION - BRIDGECRANE SECTIONS                                                                                       |
| M-05-102A            | GAC FEED PUMP STATION - ALT. BID No. 1 SKYLIGHT ACCESS                                                                             |
| M-06-101             | PT / GAC BUILDING PLAN AT EL. 504.00                                                                                               |
| M-06-102             | PT / GAC BUILDING PLAN AT EL. 524.00                                                                                               |
| M-06-103             | PT / GAC BUILDING PLAN AT EL. 537.00                                                                                               |
| M-06-301             | PT / GAC BUILDING SECTIONS I                                                                                                       |
| M-06-302             | PT / GAC BUILDING SECTIONS II                                                                                                      |
| M-06-303             | PT / GAC BUILDING SECTIONS III PT / GAC BUILDING - EQ BASIN SECTIONS                                                               |
| M-06-304             | PT / GAC BUILDING - EQ BASIN SECTIONS  PT / GAC BUILDING - GAC SECTIONS I                                                          |
| M-06-305<br>M-06-306 | PT / GAC BUILDING - GAC SECTIONS II                                                                                                |
| M-06-306<br>M-06-307 | PT / GAC BUILDING - GAC SECTIONS III                                                                                               |
| M-06-307<br>M-06-308 | PT / GAC BUILDING - GAC SECTIONS IV                                                                                                |
|                      | GAC PRESSURE VESSEL SYSTEM - PLANS & SECTIONS DETAIL OPTION 1                                                                      |
| 1/1-(11/2-1/1)       | GAC PRESSURE VESSEL SYSTEM - PLANS & SECTIONS DETAIL OF HOW 1                                                                      |
| M-06-501<br>M-06-502 | W. 2224 . 22 22 10 181 . 1 12 21 824 CA CALLEST 1 12 1 844 CA CALLEST 1 12 1 844 CA CALLEST 1 12 1 1 1 1 1 1 1 1 1 1 1 1 1 1 1 1 1 |
| M-06-502             |                                                                                                                                    |
|                      | PT / GAC BUILDING - WATER AND AIR SCHEMATIC FILTER BUILDING PIPE GALLERY - PLANS AT EL. 510.46± AND SECTIONS                       |
| M-06-502<br>M-06-601 | PT / GAC BUILDING - WATER AND AIR SCHEMATIC                                                                                        |