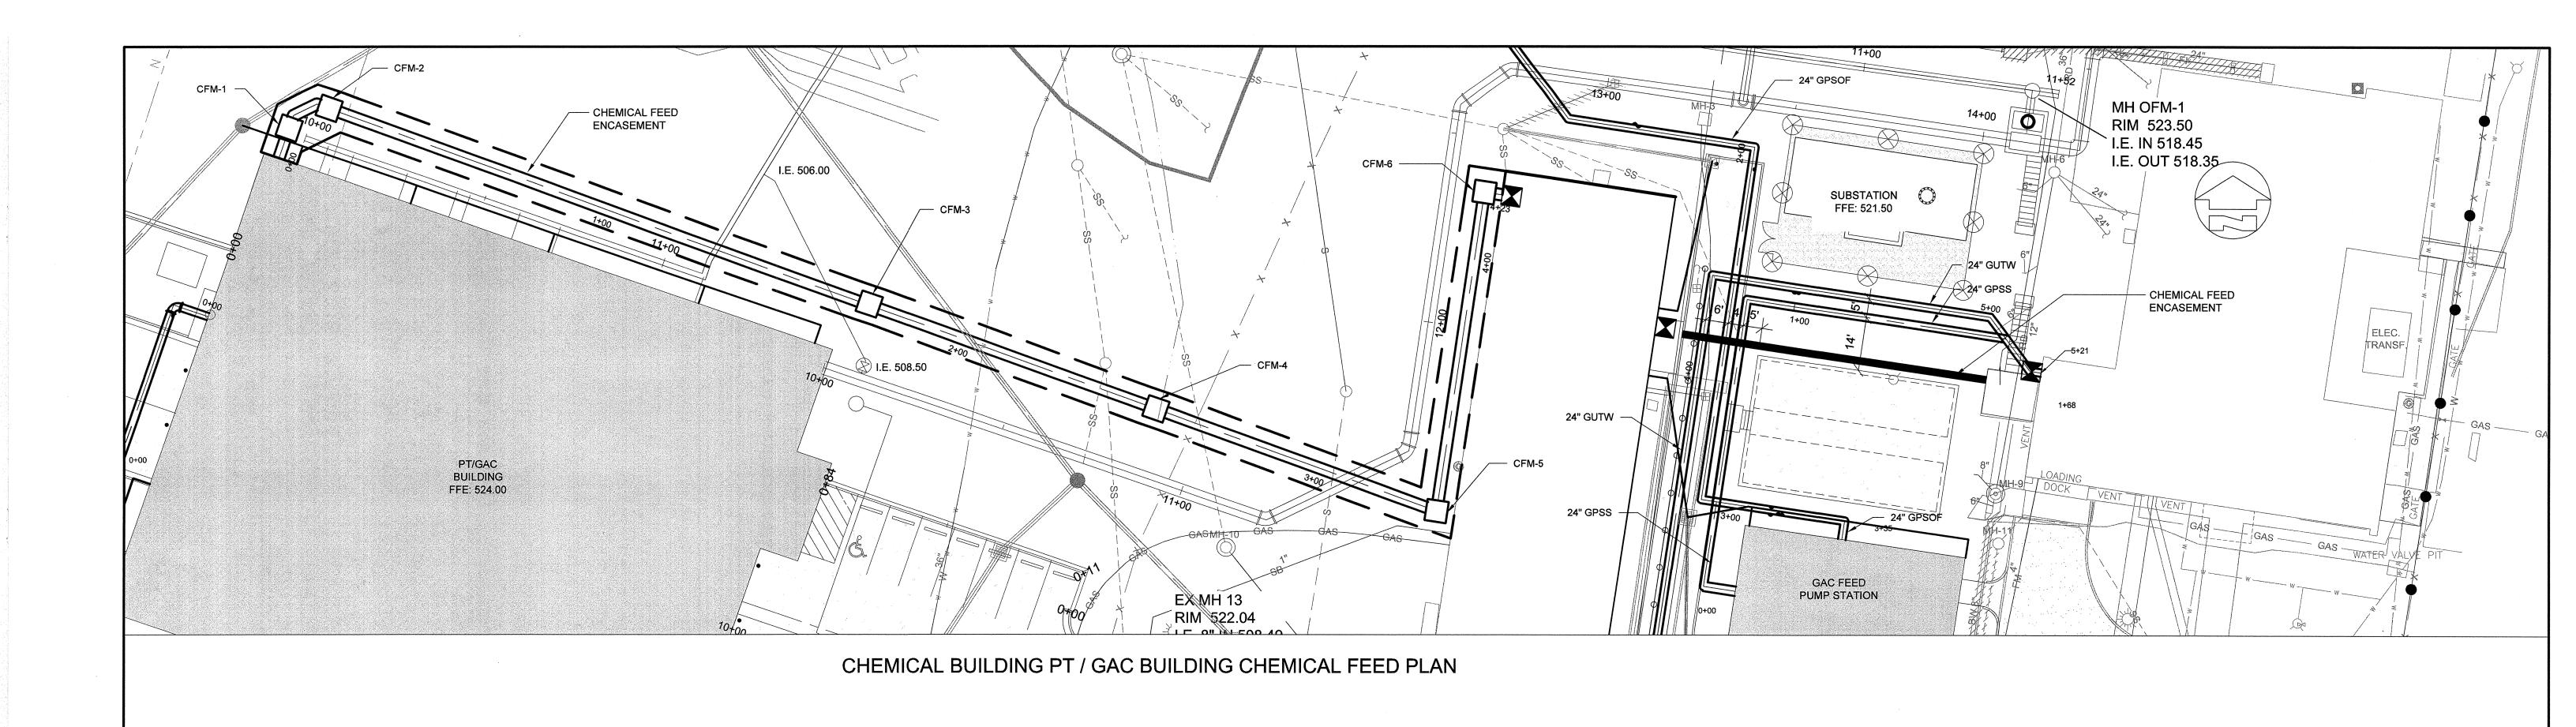

# INDEX OF DRAWINGS

| DWG NO               | DESCRIPTION                                                                                                                        |
|----------------------|------------------------------------------------------------------------------------------------------------------------------------|
| SHEET NO.            | GENERAL                                                                                                                            |
| G-00-001             | COVER                                                                                                                              |
| G-00-002             | INDEX OF DRAWINGS I                                                                                                                |
| G-00-003<br>G-00-004 | INDEX OF DRAWINGS II NOTES, SYMBOLS, AND ABBREVIATIONS                                                                             |
| SHEET NO.            | DEMOLITION                                                                                                                         |
| D-01-101             | SITE DEMOLITION PLAN                                                                                                               |
| D-03-101             | EXISTING FLOCCULATION AND SEDIMENTATION DEMO - PLAN                                                                                |
| D-03-301             | EXISTING FLOCCULATION AND SEDIMENTATION DEMO - SECTIONS I                                                                          |
| D-03-302             | EXISTING FLOCCULATION AND SEDIMENTATION DEMO - SECTIONS II                                                                         |
| D-07-101             | RESIDUALS PUMP STATION DEMOLITION - PLANS AND SECTION                                                                              |
| D-08-101             | FILTER BUILDING PIPE GALLERY - PARTIAL PLANS                                                                                       |
| D-08-102             | FILTER BUILDING PIPE GALLERY - PARTIAL PLANS / UV RELOCATION                                                                       |
| D-08-301             | FILTER BUILDING PIPE GALLERY - SECTIONS                                                                                            |
| SHEET NO.            | CIVIL                                                                                                                              |
| C-00-001             | NOTES, SYMBOLS, AND ABBREVIATIONS                                                                                                  |
| C-01-101             | SITE LOCATION PLAN                                                                                                                 |
| C-01-102             | SITE GRADING PLAN                                                                                                                  |
| C-01-103             | LANDSCAPING PLAN                                                                                                                   |
| C-01-104             | SITE FENCING PLAN                                                                                                                  |
| C-01-105             | EROSION CONTROL PLAN                                                                                                               |
| C-01-301             | RETAINING WALL PROFILES                                                                                                            |
| C-01-501             | SITE DETAILS                                                                                                                       |
| C-01-502             | EROSION CONTROL DETAILS                                                                                                            |
| C-01-503             | LANDSCAPING DETAILS AND NOTES                                                                                                      |
| C-01-504             | RETAINING WALL DETAILS                                                                                                             |
| C-02-101             | SITE PIPING PLAN                                                                                                                   |
| C-02-301             | YARD PIPING PROFILES - RAW WATER  YARD PIPING PROFILES - FILTER TO WASTE RETURN                                                    |
| C-02-302             | YARD PIPING PROFILES - FILTER TO WASTE RETURN  YARD PIPING PROFILES - SANITARY AND PRETREATMENT RESIDUALS                          |
| C-02-303             | YARD PIPING PROFILES - SANITARY AND PRETREATMENT RESIDUALS  YARD PIPING PROFILES - PRETREATMENT DRAIN                              |
| C-02-304<br>C-02-305 | YARD PIPING PROFILES - FILTER INFLUENT                                                                                             |
| C-02-306             | YARD PIPING PROFILES - FILTER OVERFLOW                                                                                             |
| C-02-307             | YARD PIPING PROFILES - GAC FEED PUMP STATION SUPPLY                                                                                |
| C-02-308             | YARD PIPING PROFILES - GAC FEED PUMP STATION OVERFLOW                                                                              |
| C-02-309             | YARD PIPING PROFILES - GAC SUPPLY                                                                                                  |
| C-02-310             | YARD PIPING PROFILES - GAC/UV TREATED WATER                                                                                        |
| C-02-311             | YARD PIPING PROFILES - SECONDARY GAC BACKWASH SUPPLY                                                                               |
| C-02-312             | YARD PIPING - STORM SEWERS                                                                                                         |
| C-02-313             | YARD PIPING PROFILES - STORM SEWER PROFILES I                                                                                      |
| C-02-314             | YARD PIPING PROFILES - STORM SEWER PROFILES II                                                                                     |
| C-02-315             | YARD PIPING PROFILES - CHEMICAL FEED                                                                                               |
| C-10-501             | TYPICAL SECTIONS, PAVEMENT, AND HANDRAIL DETAILS                                                                                   |
| C-10-502             | STORM SEWER DETAILS                                                                                                                |
| C-10-503             | DETAILS I                                                                                                                          |
| C-10-504<br>C-10-505 | DETAILS III                                                                                                                        |
| SHEET NO.            | MECHANICAL                                                                                                                         |
| M-00-001             | HYDRAULIC PROFILE                                                                                                                  |
| M-00-002             | NOTES, SYMBOLS, AND ABBREVIATIONS                                                                                                  |
| M-05-101             | GAC FEED PUMP STATION - PLANS AT EL. 524.50 AND EL. 509.00                                                                         |
| M-05-102             | GAC FEED PUMP STATION - BRIDGECRANE PLAN                                                                                           |
| M-05-301             | GAC FEED PUMP STATION - SECTIONS                                                                                                   |
| M-05-302             | GAC FEED PUMP STATION - BRIDGECRANE SECTIONS                                                                                       |
| M-05-102A            | GAC FEED PUMP STATION - ALT. BID No. 1 SKYLIGHT ACCESS                                                                             |
| M-06-101             | PT / GAC BUILDING PLAN AT EL. 504.00                                                                                               |
| M-06-102             | PT / GAC BUILDING PLAN AT EL. 524.00                                                                                               |
| M-06-103             | PT / GAC BUILDING PLAN AT EL. 537.00                                                                                               |
| M-06-301             | PT / GAC BUILDING SECTIONS I                                                                                                       |
| M-06-302             | PT / GAC BUILDING SECTIONS II                                                                                                      |
| M-06-303             | PT / GAC BUILDING SECTIONS III PT / GAC BUILDING - EQ BASIN SECTIONS                                                               |
| M-06-304             | PT / GAC BUILDING - EQ BASIN SECTIONS  PT / GAC BUILDING - GAC SECTIONS I                                                          |
| M-06-305<br>M-06-306 | PT / GAC BUILDING - GAC SECTIONS II                                                                                                |
| M-06-306<br>M-06-307 | PT / GAC BUILDING - GAC SECTIONS III                                                                                               |
| M-06-307<br>M-06-308 | PT / GAC BUILDING - GAC SECTIONS IV                                                                                                |
|                      | GAC PRESSURE VESSEL SYSTEM - PLANS & SECTIONS DETAIL OPTION 1                                                                      |
| 1/1-(11/2-1/1)       | GAC PRESSURE VESSEL SYSTEM - PLANS & SECTIONS DETAIL OF HOW 1                                                                      |
| M-06-501<br>M-06-502 | W. 2224 . 22 22 10 181 . 1 12 21 824 CA CALLEST 1 12 1 844 CA CALLEST 1 12 1 844 CA CALLEST 1 12 1 1 1 1 1 1 1 1 1 1 1 1 1 1 1 1 1 |
| M-06-502             |                                                                                                                                    |
|                      | PT / GAC BUILDING - WATER AND AIR SCHEMATIC FILTER BUILDING PIPE GALLERY - PLANS AT EL. 510.46± AND SECTIONS                       |
| M-06-502<br>M-06-601 | PT / GAC BUILDING - WATER AND AIR SCHEMATIC                                                                                        |