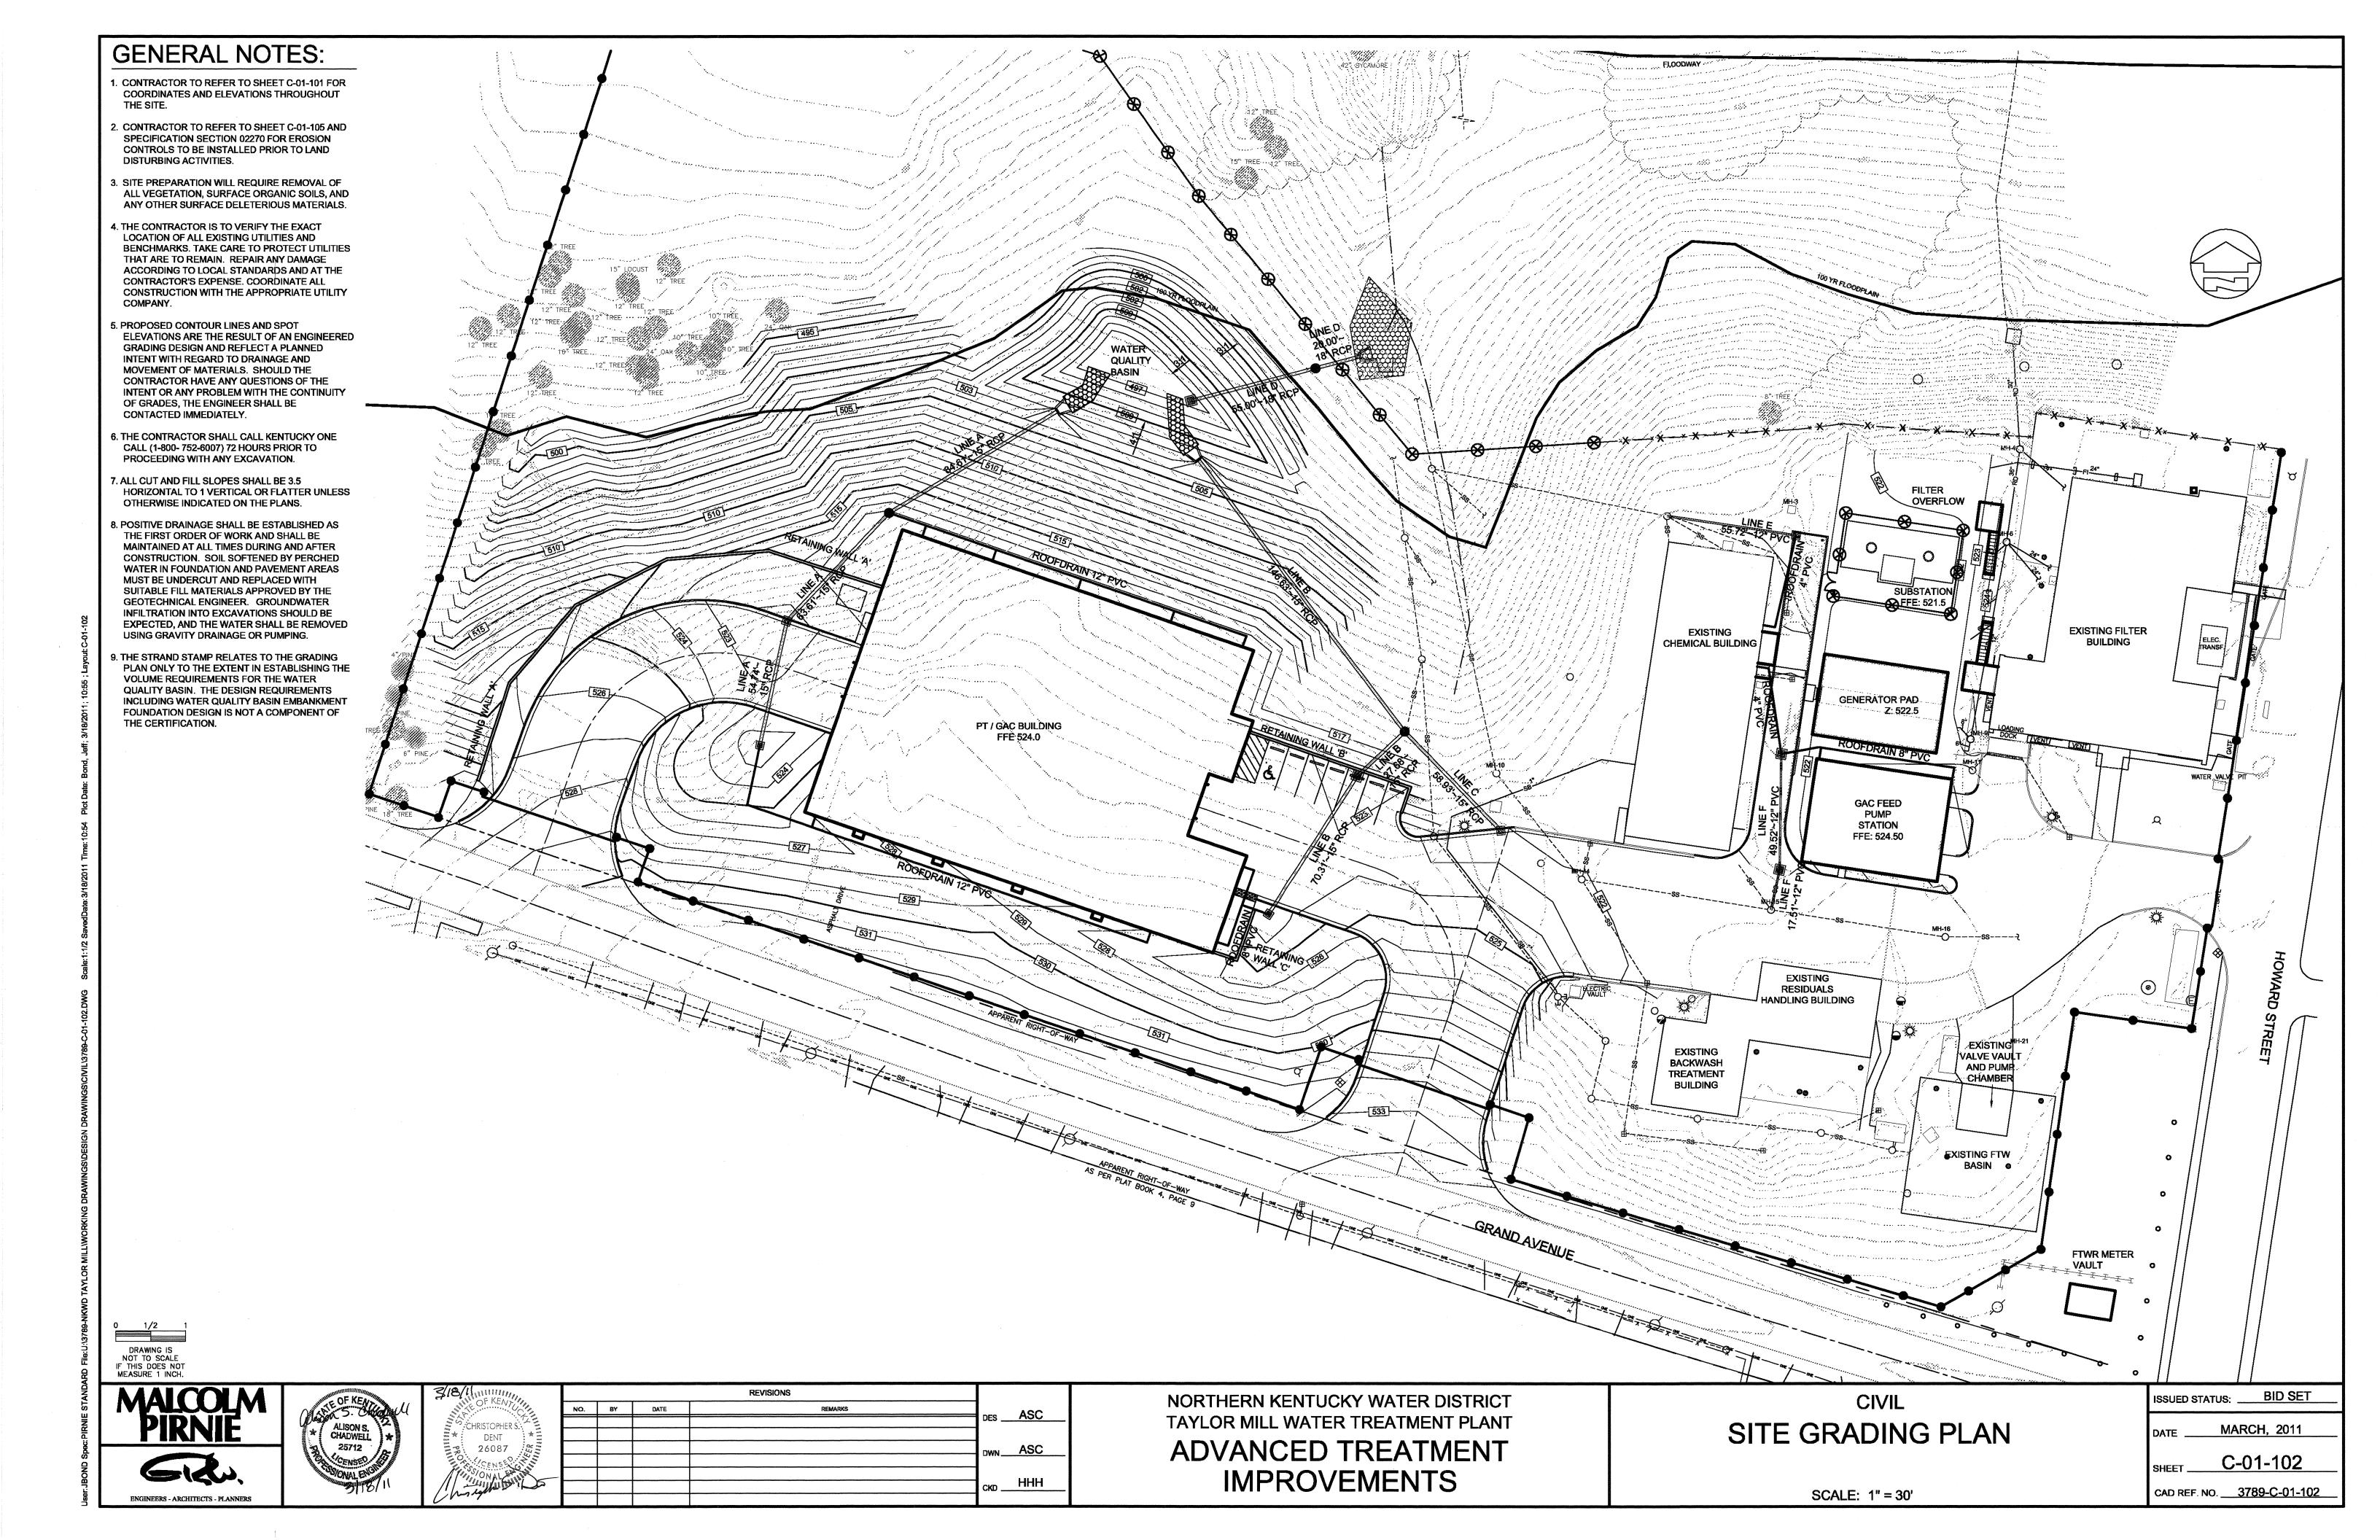

# INDEX OF DRAWINGS

| DWG NO               | DESCRIPTION                                                                                                                        |
|----------------------|------------------------------------------------------------------------------------------------------------------------------------|
| SHEET NO.            | GENERAL                                                                                                                            |
| G-00-001             | COVER                                                                                                                              |
| G-00-002             | INDEX OF DRAWINGS I                                                                                                                |
| G-00-003<br>G-00-004 | INDEX OF DRAWINGS II NOTES, SYMBOLS, AND ABBREVIATIONS                                                                             |
| SHEET NO.            | DEMOLITION                                                                                                                         |
| D-01-101             | SITE DEMOLITION PLAN                                                                                                               |
| D-03-101             | EXISTING FLOCCULATION AND SEDIMENTATION DEMO - PLAN                                                                                |
| D-03-301             | EXISTING FLOCCULATION AND SEDIMENTATION DEMO - SECTIONS I                                                                          |
| D-03-302             | EXISTING FLOCCULATION AND SEDIMENTATION DEMO - SECTIONS II                                                                         |
| D-07-101             | RESIDUALS PUMP STATION DEMOLITION - PLANS AND SECTION                                                                              |
| D-08-101             | FILTER BUILDING PIPE GALLERY - PARTIAL PLANS                                                                                       |
| D-08-102             | FILTER BUILDING PIPE GALLERY - PARTIAL PLANS / UV RELOCATION                                                                       |
| D-08-301             | FILTER BUILDING PIPE GALLERY - SECTIONS                                                                                            |
| SHEET NO.            | CIVIL                                                                                                                              |
| C-00-001             | NOTES, SYMBOLS, AND ABBREVIATIONS                                                                                                  |
| C-01-101             | SITE LOCATION PLAN                                                                                                                 |
| C-01-102             | SITE GRADING PLAN                                                                                                                  |
| C-01-103             | LANDSCAPING PLAN                                                                                                                   |
| C-01-104             | SITE FENCING PLAN                                                                                                                  |
| C-01-105             | EROSION CONTROL PLAN                                                                                                               |
| C-01-301             | RETAINING WALL PROFILES                                                                                                            |
| C-01-501             | SITE DETAILS                                                                                                                       |
| C-01-502             | EROSION CONTROL DETAILS                                                                                                            |
| C-01-503             | LANDSCAPING DETAILS AND NOTES                                                                                                      |
| C-01-504             | RETAINING WALL DETAILS                                                                                                             |
| C-02-101             | SITE PIPING PLAN                                                                                                                   |
| C-02-301             | YARD PIPING PROFILES - RAW WATER  YARD PIPING PROFILES - FILTER TO WASTE RETURN                                                    |
| C-02-302             | YARD PIPING PROFILES - FILTER TO WASTE RETURN  YARD PIPING PROFILES - SANITARY AND PRETREATMENT RESIDUALS                          |
| C-02-303             | YARD PIPING PROFILES - SANITARY AND PRETREATMENT RESIDUALS  YARD PIPING PROFILES - PRETREATMENT DRAIN                              |
| C-02-304<br>C-02-305 | YARD PIPING PROFILES - FILTER INFLUENT                                                                                             |
| C-02-306             | YARD PIPING PROFILES - FILTER OVERFLOW                                                                                             |
| C-02-307             | YARD PIPING PROFILES - GAC FEED PUMP STATION SUPPLY                                                                                |
| C-02-308             | YARD PIPING PROFILES - GAC FEED PUMP STATION OVERFLOW                                                                              |
| C-02-309             | YARD PIPING PROFILES - GAC SUPPLY                                                                                                  |
| C-02-310             | YARD PIPING PROFILES - GAC/UV TREATED WATER                                                                                        |
| C-02-311             | YARD PIPING PROFILES - SECONDARY GAC BACKWASH SUPPLY                                                                               |
| C-02-312             | YARD PIPING - STORM SEWERS                                                                                                         |
| C-02-313             | YARD PIPING PROFILES - STORM SEWER PROFILES I                                                                                      |
| C-02-314             | YARD PIPING PROFILES - STORM SEWER PROFILES II                                                                                     |
| C-02-315             | YARD PIPING PROFILES - CHEMICAL FEED                                                                                               |
| C-10-501             | TYPICAL SECTIONS, PAVEMENT, AND HANDRAIL DETAILS                                                                                   |
| C-10-502             | STORM SEWER DETAILS                                                                                                                |
| C-10-503             | DETAILS I                                                                                                                          |
| C-10-504<br>C-10-505 | DETAILS III                                                                                                                        |
| SHEET NO.            | MECHANICAL                                                                                                                         |
| M-00-001             | HYDRAULIC PROFILE                                                                                                                  |
| M-00-002             | NOTES, SYMBOLS, AND ABBREVIATIONS                                                                                                  |
| M-05-101             | GAC FEED PUMP STATION - PLANS AT EL. 524.50 AND EL. 509.00                                                                         |
| M-05-102             | GAC FEED PUMP STATION - BRIDGECRANE PLAN                                                                                           |
| M-05-301             | GAC FEED PUMP STATION - SECTIONS                                                                                                   |
| M-05-302             | GAC FEED PUMP STATION - BRIDGECRANE SECTIONS                                                                                       |
| M-05-102A            | GAC FEED PUMP STATION - ALT. BID No. 1 SKYLIGHT ACCESS                                                                             |
| M-06-101             | PT / GAC BUILDING PLAN AT EL. 504.00                                                                                               |
| M-06-102             | PT / GAC BUILDING PLAN AT EL. 524.00                                                                                               |
| M-06-103             | PT / GAC BUILDING PLAN AT EL. 537.00                                                                                               |
| M-06-301             | PT / GAC BUILDING SECTIONS I                                                                                                       |
| M-06-302             | PT / GAC BUILDING SECTIONS II                                                                                                      |
| M-06-303             | PT / GAC BUILDING SECTIONS III PT / GAC BUILDING - EQ BASIN SECTIONS                                                               |
| M-06-304             | PT / GAC BUILDING - EQ BASIN SECTIONS  PT / GAC BUILDING - GAC SECTIONS I                                                          |
| M-06-305<br>M-06-306 | PT / GAC BUILDING - GAC SECTIONS II                                                                                                |
| M-06-306<br>M-06-307 | PT / GAC BUILDING - GAC SECTIONS III                                                                                               |
| M-06-307<br>M-06-308 | PT / GAC BUILDING - GAC SECTIONS IV                                                                                                |
|                      | GAC PRESSURE VESSEL SYSTEM - PLANS & SECTIONS DETAIL OPTION 1                                                                      |
| 1/1-(11/2-1/1)       | GAC PRESSURE VESSEL SYSTEM - PLANS & SECTIONS DETAIL OF HOW 1                                                                      |
| M-06-501<br>M-06-502 | W. 2224 . 22 22 10 181 . 1 12 21 824 CA CALLEST 1 12 1 844 CA CALLEST 1 12 1 844 CA CALLEST 1 12 1 1 1 1 1 1 1 1 1 1 1 1 1 1 1 1 1 |
| M-06-502             |                                                                                                                                    |
|                      | PT / GAC BUILDING - WATER AND AIR SCHEMATIC FILTER BUILDING PIPE GALLERY - PLANS AT EL. 510.46± AND SECTIONS                       |
| M-06-502<br>M-06-601 | PT / GAC BUILDING - WATER AND AIR SCHEMATIC                                                                                        |