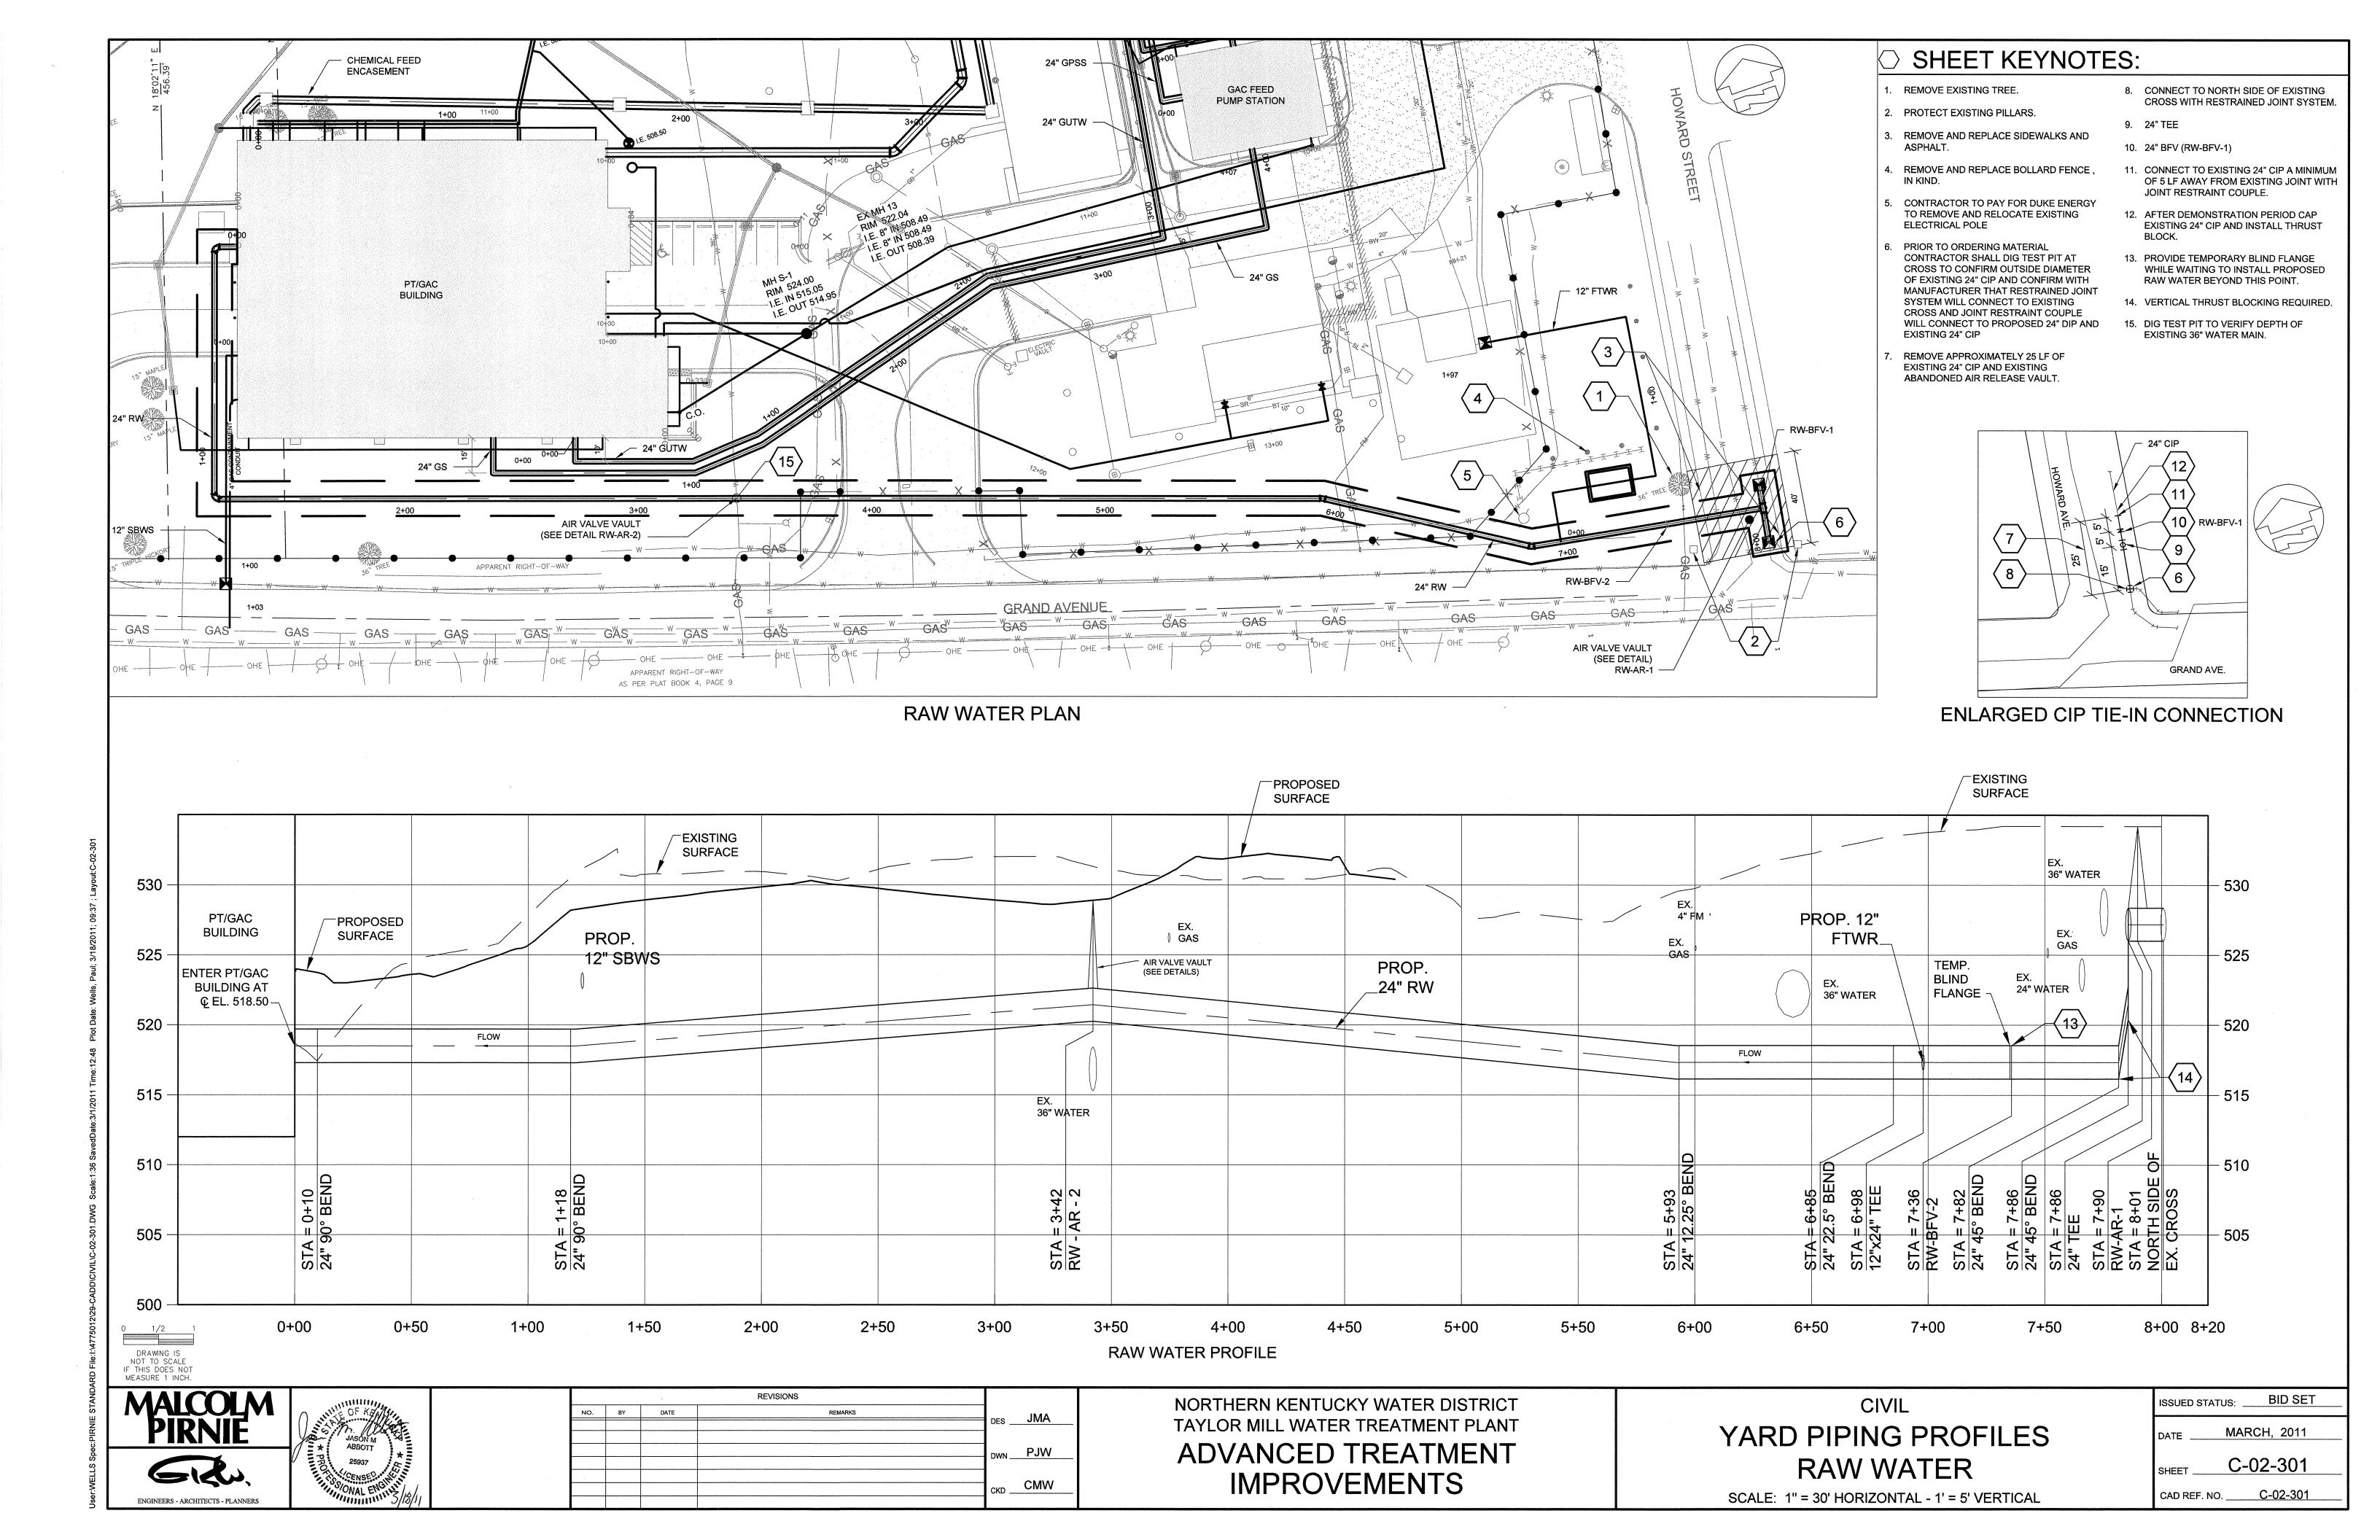

# INDEX OF DRAWINGS

| DWG NO               | DESCRIPTION                                                                                                                        |
|----------------------|------------------------------------------------------------------------------------------------------------------------------------|
| SHEET NO.            | GENERAL                                                                                                                            |
| G-00-001             | COVER                                                                                                                              |
| G-00-002             | INDEX OF DRAWINGS I                                                                                                                |
| G-00-003<br>G-00-004 | INDEX OF DRAWINGS II NOTES, SYMBOLS, AND ABBREVIATIONS                                                                             |
| SHEET NO.            | DEMOLITION                                                                                                                         |
| D-01-101             | SITE DEMOLITION PLAN                                                                                                               |
| D-03-101             | EXISTING FLOCCULATION AND SEDIMENTATION DEMO - PLAN                                                                                |
| D-03-301             | EXISTING FLOCCULATION AND SEDIMENTATION DEMO - SECTIONS I                                                                          |
| D-03-302             | EXISTING FLOCCULATION AND SEDIMENTATION DEMO - SECTIONS II                                                                         |
| D-07-101             | RESIDUALS PUMP STATION DEMOLITION - PLANS AND SECTION                                                                              |
| D-08-101             | FILTER BUILDING PIPE GALLERY - PARTIAL PLANS                                                                                       |
| D-08-102             | FILTER BUILDING PIPE GALLERY - PARTIAL PLANS / UV RELOCATION                                                                       |
| D-08-301             | FILTER BUILDING PIPE GALLERY - SECTIONS                                                                                            |
| SHEET NO.            | CIVIL                                                                                                                              |
| C-00-001             | NOTES, SYMBOLS, AND ABBREVIATIONS                                                                                                  |
| C-01-101             | SITE LOCATION PLAN                                                                                                                 |
| C-01-102             | SITE GRADING PLAN                                                                                                                  |
| C-01-103             | LANDSCAPING PLAN                                                                                                                   |
| C-01-104             | SITE FENCING PLAN                                                                                                                  |
| C-01-105             | EROSION CONTROL PLAN                                                                                                               |
| C-01-301             | RETAINING WALL PROFILES                                                                                                            |
| C-01-501             | SITE DETAILS                                                                                                                       |
| C-01-502             | EROSION CONTROL DETAILS                                                                                                            |
| C-01-503             | LANDSCAPING DETAILS AND NOTES                                                                                                      |
| C-01-504             | RETAINING WALL DETAILS                                                                                                             |
| C-02-101             | SITE PIPING PLAN                                                                                                                   |
| C-02-301             | YARD PIPING PROFILES - RAW WATER  YARD PIPING PROFILES - FILTER TO WASTE RETURN                                                    |
| C-02-302             | YARD PIPING PROFILES - FILTER TO WASTE RETURN  YARD PIPING PROFILES - SANITARY AND PRETREATMENT RESIDUALS                          |
| C-02-303             | YARD PIPING PROFILES - SANITARY AND PRETREATMENT RESIDUALS  YARD PIPING PROFILES - PRETREATMENT DRAIN                              |
| C-02-304<br>C-02-305 | YARD PIPING PROFILES - FILTER INFLUENT                                                                                             |
| C-02-306             | YARD PIPING PROFILES - FILTER OVERFLOW                                                                                             |
| C-02-307             | YARD PIPING PROFILES - GAC FEED PUMP STATION SUPPLY                                                                                |
| C-02-308             | YARD PIPING PROFILES - GAC FEED PUMP STATION OVERFLOW                                                                              |
| C-02-309             | YARD PIPING PROFILES - GAC SUPPLY                                                                                                  |
| C-02-310             | YARD PIPING PROFILES - GAC/UV TREATED WATER                                                                                        |
| C-02-311             | YARD PIPING PROFILES - SECONDARY GAC BACKWASH SUPPLY                                                                               |
| C-02-312             | YARD PIPING - STORM SEWERS                                                                                                         |
| C-02-313             | YARD PIPING PROFILES - STORM SEWER PROFILES I                                                                                      |
| C-02-314             | YARD PIPING PROFILES - STORM SEWER PROFILES II                                                                                     |
| C-02-315             | YARD PIPING PROFILES - CHEMICAL FEED                                                                                               |
| C-10-501             | TYPICAL SECTIONS, PAVEMENT, AND HANDRAIL DETAILS                                                                                   |
| C-10-502             | STORM SEWER DETAILS                                                                                                                |
| C-10-503             | DETAILS I                                                                                                                          |
| C-10-504<br>C-10-505 | DETAILS III                                                                                                                        |
| SHEET NO.            | MECHANICAL                                                                                                                         |
| M-00-001             | HYDRAULIC PROFILE                                                                                                                  |
| M-00-002             | NOTES, SYMBOLS, AND ABBREVIATIONS                                                                                                  |
| M-05-101             | GAC FEED PUMP STATION - PLANS AT EL. 524.50 AND EL. 509.00                                                                         |
| M-05-102             | GAC FEED PUMP STATION - BRIDGECRANE PLAN                                                                                           |
| M-05-301             | GAC FEED PUMP STATION - SECTIONS                                                                                                   |
| M-05-302             | GAC FEED PUMP STATION - BRIDGECRANE SECTIONS                                                                                       |
| M-05-102A            | GAC FEED PUMP STATION - ALT. BID No. 1 SKYLIGHT ACCESS                                                                             |
| M-06-101             | PT / GAC BUILDING PLAN AT EL. 504.00                                                                                               |
| M-06-102             | PT / GAC BUILDING PLAN AT EL. 524.00                                                                                               |
| M-06-103             | PT / GAC BUILDING PLAN AT EL. 537.00                                                                                               |
| M-06-301             | PT / GAC BUILDING SECTIONS I                                                                                                       |
| M-06-302             | PT / GAC BUILDING SECTIONS II                                                                                                      |
| M-06-303             | PT / GAC BUILDING SECTIONS III PT / GAC BUILDING - EQ BASIN SECTIONS                                                               |
| M-06-304             | PT / GAC BUILDING - EQ BASIN SECTIONS  PT / GAC BUILDING - GAC SECTIONS I                                                          |
| M-06-305<br>M-06-306 | PT / GAC BUILDING - GAC SECTIONS II                                                                                                |
| M-06-306<br>M-06-307 | PT / GAC BUILDING - GAC SECTIONS III                                                                                               |
| M-06-307<br>M-06-308 | PT / GAC BUILDING - GAC SECTIONS IV                                                                                                |
|                      | GAC PRESSURE VESSEL SYSTEM - PLANS & SECTIONS DETAIL OPTION 1                                                                      |
| 1/1-(11/2-1/1)       | GAC PRESSURE VESSEL SYSTEM - PLANS & SECTIONS DETAIL OF HOW 1                                                                      |
| M-06-501<br>M-06-502 | W. 2224 . 22 22 10 181 . 1 12 21 824 CA CALLEST 1 12 1 844 CA CALLEST 1 12 1 844 CA CALLEST 1 12 1 1 1 1 1 1 1 1 1 1 1 1 1 1 1 1 1 |
| M-06-502             |                                                                                                                                    |
|                      | PT / GAC BUILDING - WATER AND AIR SCHEMATIC FILTER BUILDING PIPE GALLERY - PLANS AT EL. 510.46± AND SECTIONS                       |
| M-06-502<br>M-06-601 | PT / GAC BUILDING - WATER AND AIR SCHEMATIC                                                                                        |