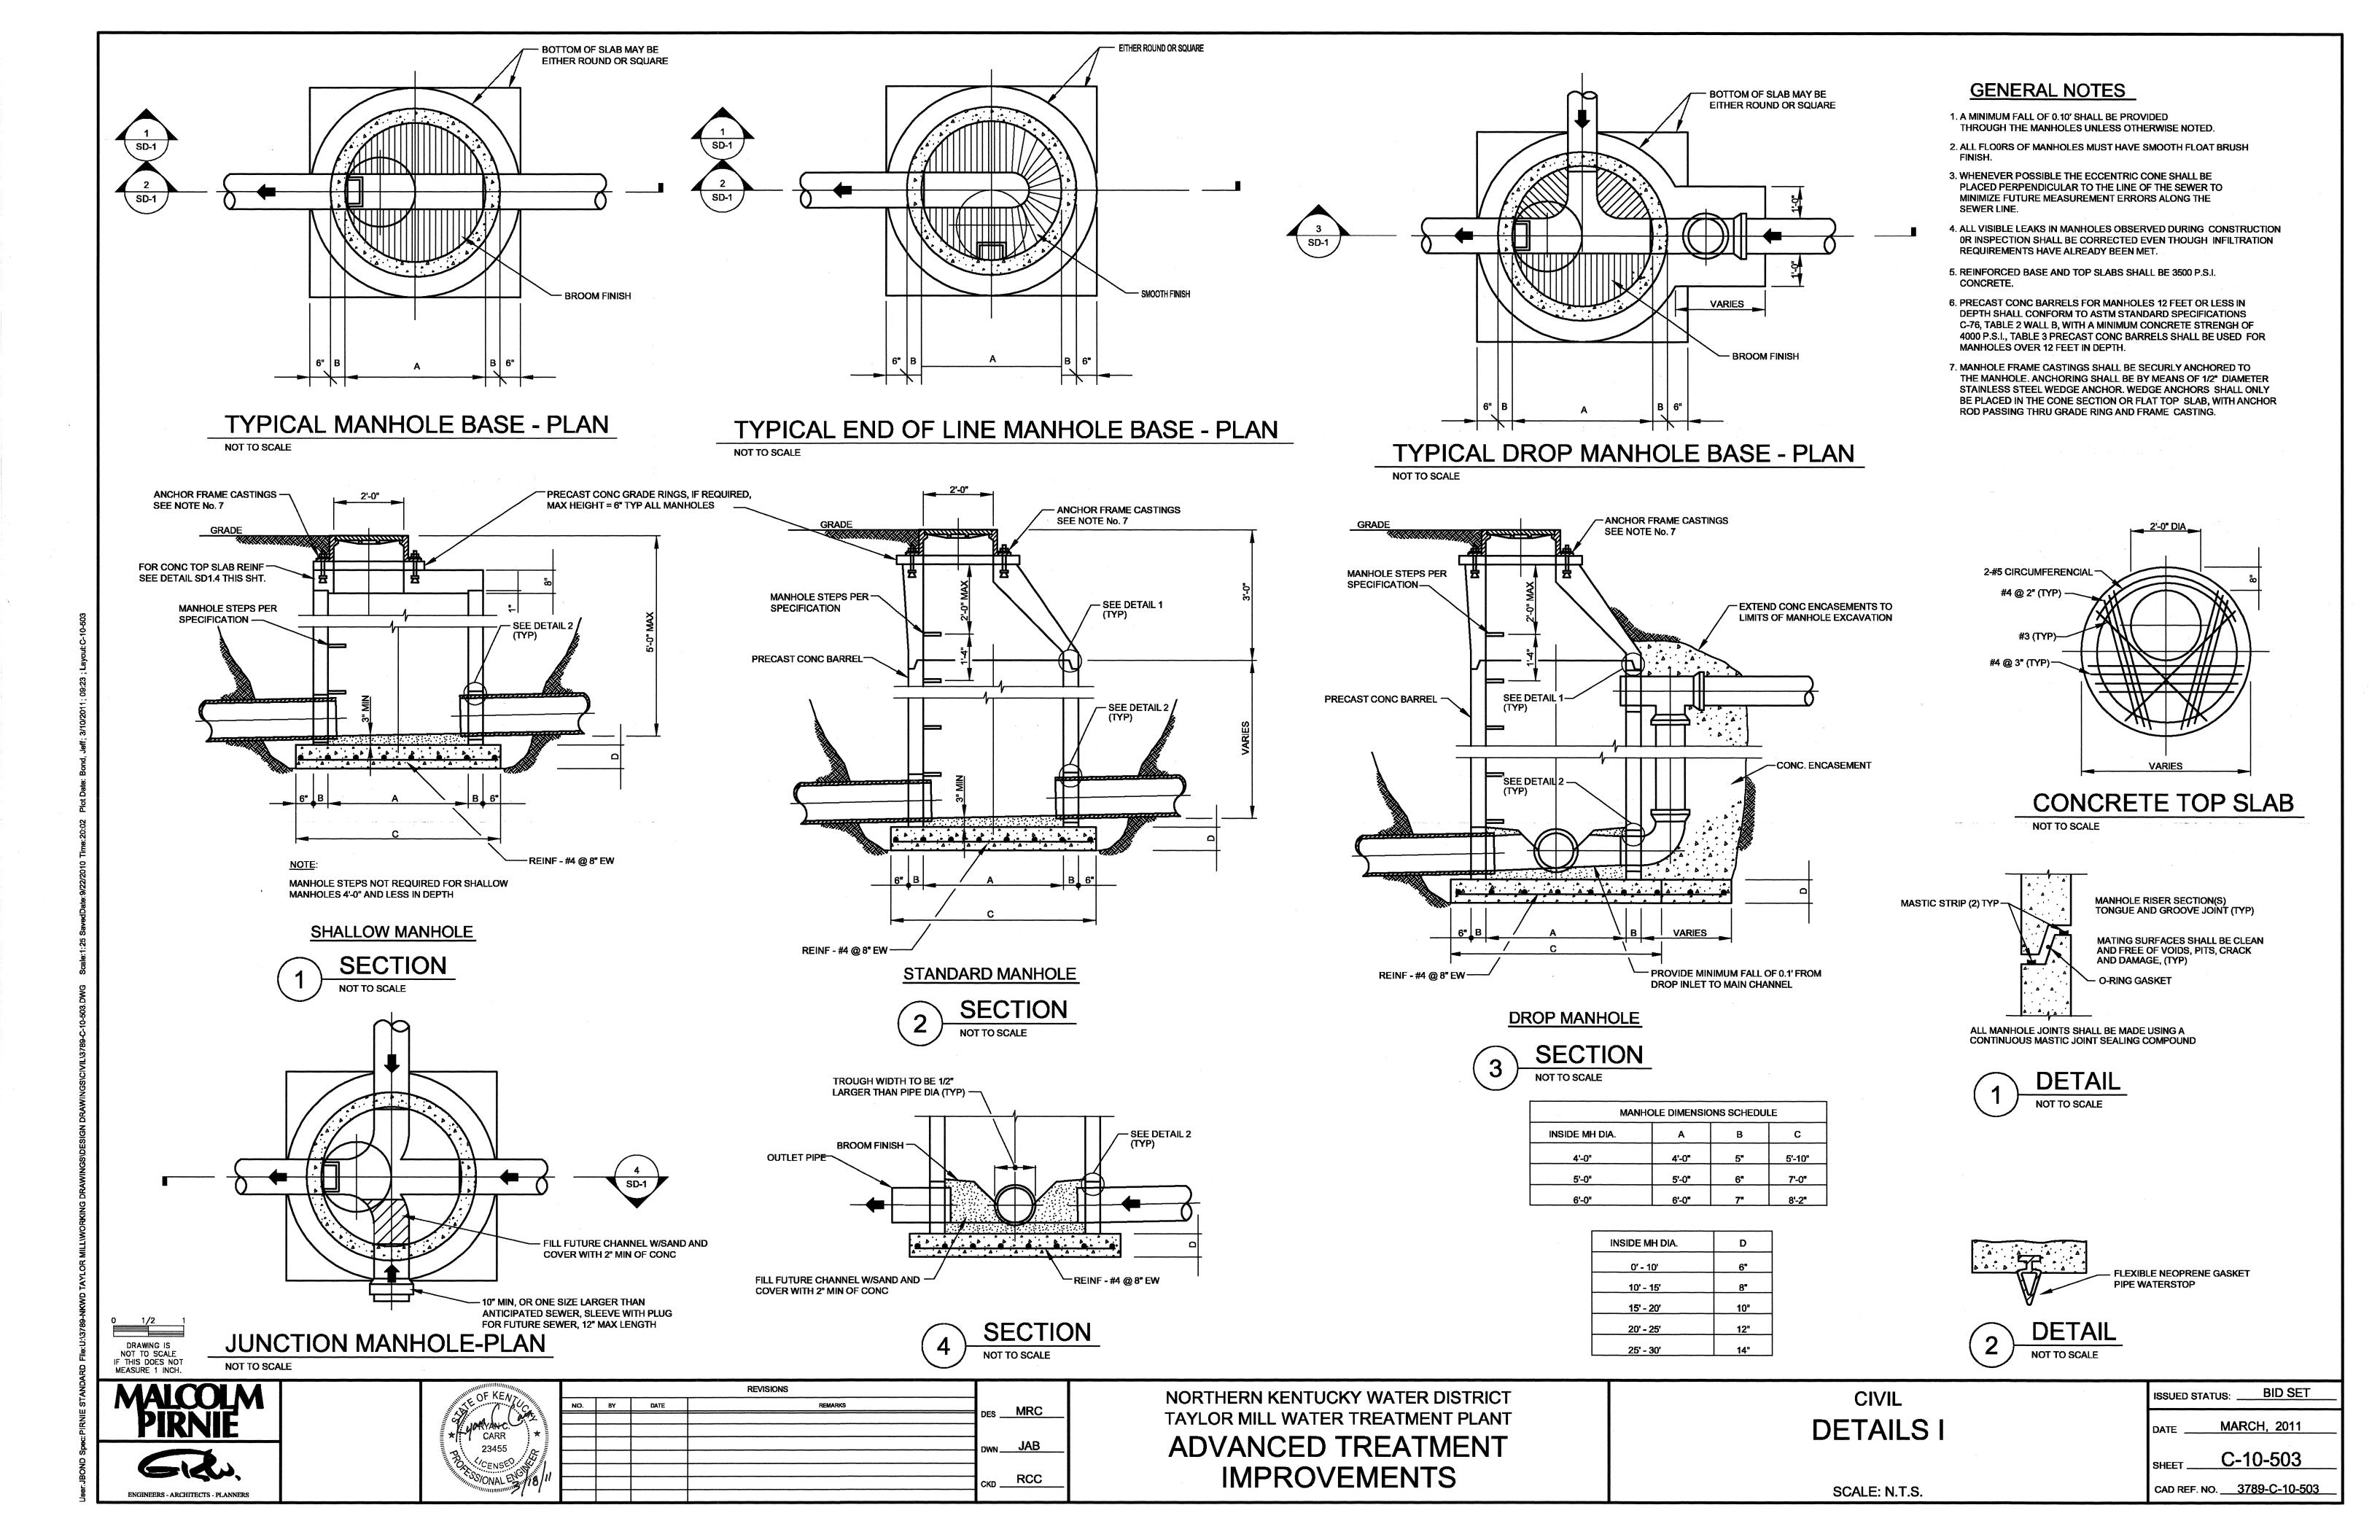

# INDEX OF DRAWINGS

| DWG NO               | DESCRIPTION                                                                                                                        |
|----------------------|------------------------------------------------------------------------------------------------------------------------------------|
| SHEET NO.            | GENERAL                                                                                                                            |
| G-00-001             | COVER                                                                                                                              |
| G-00-002             | INDEX OF DRAWINGS I                                                                                                                |
| G-00-003<br>G-00-004 | INDEX OF DRAWINGS II NOTES, SYMBOLS, AND ABBREVIATIONS                                                                             |
| SHEET NO.            | DEMOLITION                                                                                                                         |
| D-01-101             | SITE DEMOLITION PLAN                                                                                                               |
| D-03-101             | EXISTING FLOCCULATION AND SEDIMENTATION DEMO - PLAN                                                                                |
| D-03-301             | EXISTING FLOCCULATION AND SEDIMENTATION DEMO - SECTIONS I                                                                          |
| D-03-302             | EXISTING FLOCCULATION AND SEDIMENTATION DEMO - SECTIONS II                                                                         |
| D-07-101             | RESIDUALS PUMP STATION DEMOLITION - PLANS AND SECTION                                                                              |
| D-08-101             | FILTER BUILDING PIPE GALLERY - PARTIAL PLANS                                                                                       |
| D-08-102             | FILTER BUILDING PIPE GALLERY - PARTIAL PLANS / UV RELOCATION                                                                       |
| D-08-301             | FILTER BUILDING PIPE GALLERY - SECTIONS                                                                                            |
| SHEET NO.            | CIVIL                                                                                                                              |
| C-00-001             | NOTES, SYMBOLS, AND ABBREVIATIONS                                                                                                  |
| C-01-101             | SITE LOCATION PLAN                                                                                                                 |
| C-01-102             | SITE GRADING PLAN                                                                                                                  |
| C-01-103             | LANDSCAPING PLAN                                                                                                                   |
| C-01-104             | SITE FENCING PLAN                                                                                                                  |
| C-01-105             | EROSION CONTROL PLAN                                                                                                               |
| C-01-301             | RETAINING WALL PROFILES                                                                                                            |
| C-01-501             | SITE DETAILS                                                                                                                       |
| C-01-502             | EROSION CONTROL DETAILS                                                                                                            |
| C-01-503             | LANDSCAPING DETAILS AND NOTES                                                                                                      |
| C-01-504             | RETAINING WALL DETAILS                                                                                                             |
| C-02-101             | SITE PIPING PLAN                                                                                                                   |
| C-02-301             | YARD PIPING PROFILES - RAW WATER  YARD PIPING PROFILES - FILTER TO WASTE RETURN                                                    |
| C-02-302             | YARD PIPING PROFILES - FILTER TO WASTE RETURN  YARD PIPING PROFILES - SANITARY AND PRETREATMENT RESIDUALS                          |
| C-02-303             | YARD PIPING PROFILES - SANITARY AND PRETREATMENT RESIDUALS  YARD PIPING PROFILES - PRETREATMENT DRAIN                              |
| C-02-304<br>C-02-305 | YARD PIPING PROFILES - FILTER INFLUENT                                                                                             |
| C-02-306             | YARD PIPING PROFILES - FILTER OVERFLOW                                                                                             |
| C-02-307             | YARD PIPING PROFILES - GAC FEED PUMP STATION SUPPLY                                                                                |
| C-02-308             | YARD PIPING PROFILES - GAC FEED PUMP STATION OVERFLOW                                                                              |
| C-02-309             | YARD PIPING PROFILES - GAC SUPPLY                                                                                                  |
| C-02-310             | YARD PIPING PROFILES - GAC/UV TREATED WATER                                                                                        |
| C-02-311             | YARD PIPING PROFILES - SECONDARY GAC BACKWASH SUPPLY                                                                               |
| C-02-312             | YARD PIPING - STORM SEWERS                                                                                                         |
| C-02-313             | YARD PIPING PROFILES - STORM SEWER PROFILES I                                                                                      |
| C-02-314             | YARD PIPING PROFILES - STORM SEWER PROFILES II                                                                                     |
| C-02-315             | YARD PIPING PROFILES - CHEMICAL FEED                                                                                               |
| C-10-501             | TYPICAL SECTIONS, PAVEMENT, AND HANDRAIL DETAILS                                                                                   |
| C-10-502             | STORM SEWER DETAILS                                                                                                                |
| C-10-503             | DETAILS I                                                                                                                          |
| C-10-504<br>C-10-505 | DETAILS III                                                                                                                        |
| SHEET NO.            | MECHANICAL                                                                                                                         |
| M-00-001             | HYDRAULIC PROFILE                                                                                                                  |
| M-00-002             | NOTES, SYMBOLS, AND ABBREVIATIONS                                                                                                  |
| M-05-101             | GAC FEED PUMP STATION - PLANS AT EL. 524.50 AND EL. 509.00                                                                         |
| M-05-102             | GAC FEED PUMP STATION - BRIDGECRANE PLAN                                                                                           |
| M-05-301             | GAC FEED PUMP STATION - SECTIONS                                                                                                   |
| M-05-302             | GAC FEED PUMP STATION - BRIDGECRANE SECTIONS                                                                                       |
| M-05-102A            | GAC FEED PUMP STATION - ALT. BID No. 1 SKYLIGHT ACCESS                                                                             |
| M-06-101             | PT / GAC BUILDING PLAN AT EL. 504.00                                                                                               |
| M-06-102             | PT / GAC BUILDING PLAN AT EL. 524.00                                                                                               |
| M-06-103             | PT / GAC BUILDING PLAN AT EL. 537.00                                                                                               |
| M-06-301             | PT / GAC BUILDING SECTIONS I                                                                                                       |
| M-06-302             | PT / GAC BUILDING SECTIONS II                                                                                                      |
| M-06-303             | PT / GAC BUILDING SECTIONS III PT / GAC BUILDING - EQ BASIN SECTIONS                                                               |
| M-06-304             | PT / GAC BUILDING - EQ BASIN SECTIONS  PT / GAC BUILDING - GAC SECTIONS I                                                          |
| M-06-305<br>M-06-306 | PT / GAC BUILDING - GAC SECTIONS II                                                                                                |
| M-06-306<br>M-06-307 | PT / GAC BUILDING - GAC SECTIONS III                                                                                               |
| M-06-307<br>M-06-308 | PT / GAC BUILDING - GAC SECTIONS IV                                                                                                |
|                      | GAC PRESSURE VESSEL SYSTEM - PLANS & SECTIONS DETAIL OPTION 1                                                                      |
| 1/1-(11/2-1/1)       | GAC PRESSURE VESSEL SYSTEM - PLANS & SECTIONS DETAIL OF HOW 1                                                                      |
| M-06-501<br>M-06-502 | W. 2224 . 22 22 10 181 . 1 12 21 824 CA CALLEST 1 12 1 844 CA CALLEST 1 12 1 844 CA CALLEST 1 12 1 1 1 1 1 1 1 1 1 1 1 1 1 1 1 1 1 |
| M-06-502             |                                                                                                                                    |
|                      | PT / GAC BUILDING - WATER AND AIR SCHEMATIC FILTER BUILDING PIPE GALLERY - PLANS AT EL. 510.46± AND SECTIONS                       |
| M-06-502<br>M-06-601 | PT / GAC BUILDING - WATER AND AIR SCHEMATIC                                                                                        |