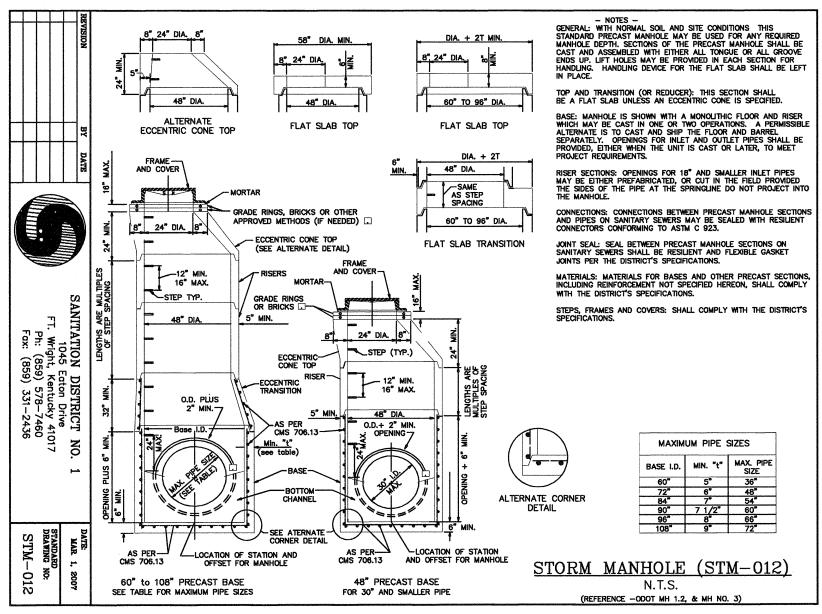

# INDEX OF DRAWINGS

| DWG NO               | DESCRIPTION                                                                                                                        |
|----------------------|------------------------------------------------------------------------------------------------------------------------------------|
| SHEET NO.            | GENERAL                                                                                                                            |
| G-00-001             | COVER                                                                                                                              |
| G-00-002             | INDEX OF DRAWINGS I                                                                                                                |
| G-00-003<br>G-00-004 | INDEX OF DRAWINGS II NOTES, SYMBOLS, AND ABBREVIATIONS                                                                             |
| SHEET NO.            | DEMOLITION                                                                                                                         |
| D-01-101             | SITE DEMOLITION PLAN                                                                                                               |
| D-03-101             | EXISTING FLOCCULATION AND SEDIMENTATION DEMO - PLAN                                                                                |
| D-03-301             | EXISTING FLOCCULATION AND SEDIMENTATION DEMO - SECTIONS I                                                                          |
| D-03-302             | EXISTING FLOCCULATION AND SEDIMENTATION DEMO - SECTIONS II                                                                         |
| D-07-101             | RESIDUALS PUMP STATION DEMOLITION - PLANS AND SECTION                                                                              |
| D-08-101             | FILTER BUILDING PIPE GALLERY - PARTIAL PLANS                                                                                       |
| D-08-102             | FILTER BUILDING PIPE GALLERY - PARTIAL PLANS / UV RELOCATION                                                                       |
| D-08-301             | FILTER BUILDING PIPE GALLERY - SECTIONS                                                                                            |
| SHEET NO.            | CIVIL                                                                                                                              |
| C-00-001             | NOTES, SYMBOLS, AND ABBREVIATIONS                                                                                                  |
| C-01-101             | SITE LOCATION PLAN                                                                                                                 |
| C-01-102             | SITE GRADING PLAN                                                                                                                  |
| C-01-103             | LANDSCAPING PLAN                                                                                                                   |
| C-01-104             | SITE FENCING PLAN                                                                                                                  |
| C-01-105             | EROSION CONTROL PLAN                                                                                                               |
| C-01-301             | RETAINING WALL PROFILES                                                                                                            |
| C-01-501             | SITE DETAILS                                                                                                                       |
| C-01-502             | EROSION CONTROL DETAILS                                                                                                            |
| C-01-503             | LANDSCAPING DETAILS AND NOTES                                                                                                      |
| C-01-504             | RETAINING WALL DETAILS                                                                                                             |
| C-02-101             | SITE PIPING PLAN                                                                                                                   |
| C-02-301             | YARD PIPING PROFILES - RAW WATER  YARD PIPING PROFILES - FILTER TO WASTE RETURN                                                    |
| C-02-302             | YARD PIPING PROFILES - FILTER TO WASTE RETURN  YARD PIPING PROFILES - SANITARY AND PRETREATMENT RESIDUALS                          |
| C-02-303             | YARD PIPING PROFILES - SANITARY AND PRETREATMENT RESIDUALS  YARD PIPING PROFILES - PRETREATMENT DRAIN                              |
| C-02-304<br>C-02-305 | YARD PIPING PROFILES - FILTER INFLUENT                                                                                             |
| C-02-306             | YARD PIPING PROFILES - FILTER OVERFLOW                                                                                             |
| C-02-307             | YARD PIPING PROFILES - GAC FEED PUMP STATION SUPPLY                                                                                |
| C-02-308             | YARD PIPING PROFILES - GAC FEED PUMP STATION OVERFLOW                                                                              |
| C-02-309             | YARD PIPING PROFILES - GAC SUPPLY                                                                                                  |
| C-02-310             | YARD PIPING PROFILES - GAC/UV TREATED WATER                                                                                        |
| C-02-311             | YARD PIPING PROFILES - SECONDARY GAC BACKWASH SUPPLY                                                                               |
| C-02-312             | YARD PIPING - STORM SEWERS                                                                                                         |
| C-02-313             | YARD PIPING PROFILES - STORM SEWER PROFILES I                                                                                      |
| C-02-314             | YARD PIPING PROFILES - STORM SEWER PROFILES II                                                                                     |
| C-02-315             | YARD PIPING PROFILES - CHEMICAL FEED                                                                                               |
| C-10-501             | TYPICAL SECTIONS, PAVEMENT, AND HANDRAIL DETAILS                                                                                   |
| C-10-502             | STORM SEWER DETAILS                                                                                                                |
| C-10-503             | DETAILS I                                                                                                                          |
| C-10-504<br>C-10-505 | DETAILS III                                                                                                                        |
| SHEET NO.            | MECHANICAL                                                                                                                         |
| M-00-001             | HYDRAULIC PROFILE                                                                                                                  |
| M-00-002             | NOTES, SYMBOLS, AND ABBREVIATIONS                                                                                                  |
| M-05-101             | GAC FEED PUMP STATION - PLANS AT EL. 524.50 AND EL. 509.00                                                                         |
| M-05-102             | GAC FEED PUMP STATION - BRIDGECRANE PLAN                                                                                           |
| M-05-301             | GAC FEED PUMP STATION - SECTIONS                                                                                                   |
| M-05-302             | GAC FEED PUMP STATION - BRIDGECRANE SECTIONS                                                                                       |
| M-05-102A            | GAC FEED PUMP STATION - ALT. BID No. 1 SKYLIGHT ACCESS                                                                             |
| M-06-101             | PT / GAC BUILDING PLAN AT EL. 504.00                                                                                               |
| M-06-102             | PT / GAC BUILDING PLAN AT EL. 524.00                                                                                               |
| M-06-103             | PT / GAC BUILDING PLAN AT EL. 537.00                                                                                               |
| M-06-301             | PT / GAC BUILDING SECTIONS I                                                                                                       |
| M-06-302             | PT / GAC BUILDING SECTIONS II                                                                                                      |
| M-06-303             | PT / GAC BUILDING SECTIONS III PT / GAC BUILDING - EQ BASIN SECTIONS                                                               |
| M-06-304             | PT / GAC BUILDING - EQ BASIN SECTIONS  PT / GAC BUILDING - GAC SECTIONS I                                                          |
| M-06-305<br>M-06-306 | PT / GAC BUILDING - GAC SECTIONS II                                                                                                |
| M-06-306<br>M-06-307 | PT / GAC BUILDING - GAC SECTIONS III                                                                                               |
| M-06-307<br>M-06-308 | PT / GAC BUILDING - GAC SECTIONS IV                                                                                                |
|                      | GAC PRESSURE VESSEL SYSTEM - PLANS & SECTIONS DETAIL OPTION 1                                                                      |
| 1/1-(11/2-1/1)       | GAC PRESSURE VESSEL SYSTEM - PLANS & SECTIONS DETAIL OF HOW 1                                                                      |
| M-06-501<br>M-06-502 | W. 2224 . 22 22 10 181 . 1 12 21 824 CA CALLEST 1 12 1 844 CA CALLEST 1 12 1 844 CA CALLEST 1 12 1 1 1 1 1 1 1 1 1 1 1 1 1 1 1 1 1 |
| M-06-502             |                                                                                                                                    |
|                      | PT / GAC BUILDING - WATER AND AIR SCHEMATIC FILTER BUILDING PIPE GALLERY - PLANS AT EL. 510.46± AND SECTIONS                       |
| M-06-502<br>M-06-601 | PT / GAC BUILDING - WATER AND AIR SCHEMATIC                                                                                        |