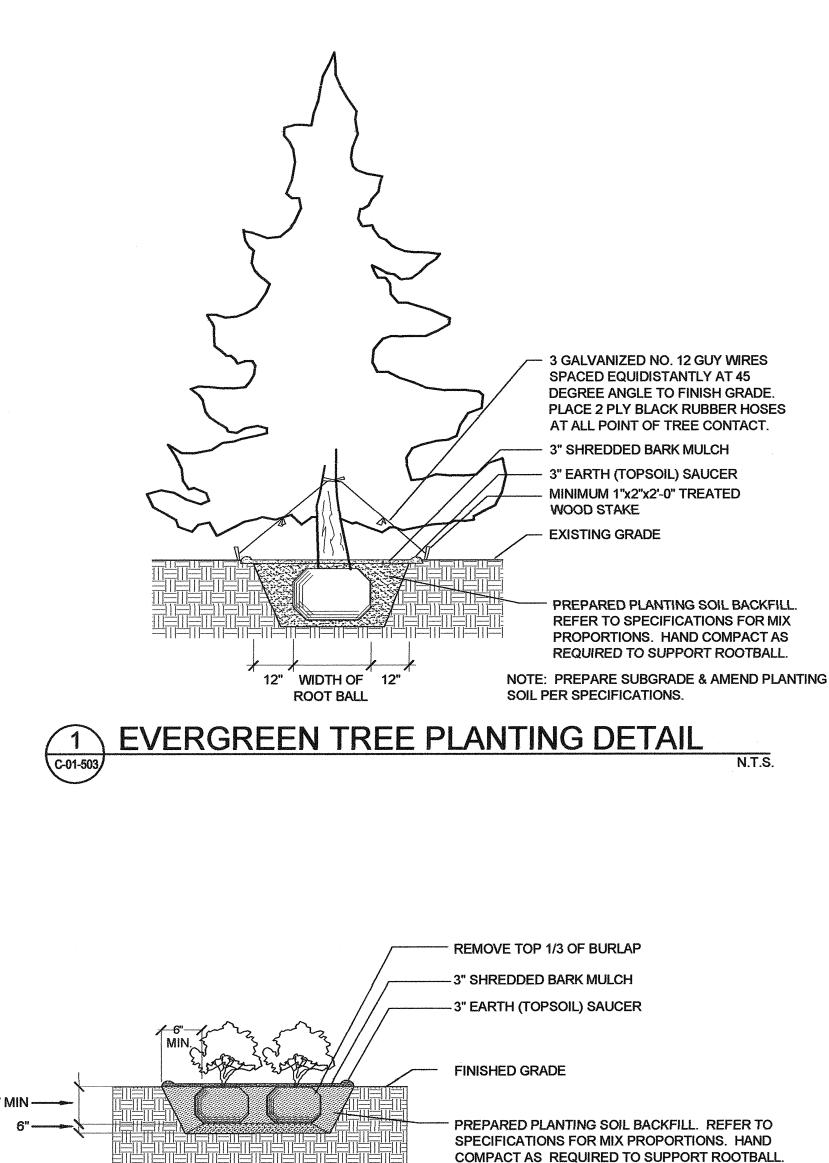

# INDEX OF DRAWINGS

| DWG NO               | DESCRIPTION                                                                                                                        |
|----------------------|------------------------------------------------------------------------------------------------------------------------------------|
| SHEET NO.            | GENERAL                                                                                                                            |
| G-00-001             | COVER                                                                                                                              |
| G-00-002             | INDEX OF DRAWINGS I                                                                                                                |
| G-00-003<br>G-00-004 | INDEX OF DRAWINGS II NOTES, SYMBOLS, AND ABBREVIATIONS                                                                             |
| SHEET NO.            | DEMOLITION                                                                                                                         |
| D-01-101             | SITE DEMOLITION PLAN                                                                                                               |
| D-03-101             | EXISTING FLOCCULATION AND SEDIMENTATION DEMO - PLAN                                                                                |
| D-03-301             | EXISTING FLOCCULATION AND SEDIMENTATION DEMO - SECTIONS I                                                                          |
| D-03-302             | EXISTING FLOCCULATION AND SEDIMENTATION DEMO - SECTIONS II                                                                         |
| D-07-101             | RESIDUALS PUMP STATION DEMOLITION - PLANS AND SECTION                                                                              |
| D-08-101             | FILTER BUILDING PIPE GALLERY - PARTIAL PLANS                                                                                       |
| D-08-102             | FILTER BUILDING PIPE GALLERY - PARTIAL PLANS / UV RELOCATION                                                                       |
| D-08-301             | FILTER BUILDING PIPE GALLERY - SECTIONS                                                                                            |
| SHEET NO.            | CIVIL                                                                                                                              |
| C-00-001             | NOTES, SYMBOLS, AND ABBREVIATIONS                                                                                                  |
| C-01-101             | SITE LOCATION PLAN                                                                                                                 |
| C-01-102             | SITE GRADING PLAN                                                                                                                  |
| C-01-103             | LANDSCAPING PLAN                                                                                                                   |
| C-01-104             | SITE FENCING PLAN                                                                                                                  |
| C-01-105             | EROSION CONTROL PLAN                                                                                                               |
| C-01-301             | RETAINING WALL PROFILES                                                                                                            |
| C-01-501             | SITE DETAILS                                                                                                                       |
| C-01-502             | EROSION CONTROL DETAILS                                                                                                            |
| C-01-503             | LANDSCAPING DETAILS AND NOTES                                                                                                      |
| C-01-504             | RETAINING WALL DETAILS                                                                                                             |
| C-02-101             | SITE PIPING PLAN                                                                                                                   |
| C-02-301             | YARD PIPING PROFILES - RAW WATER  YARD PIPING PROFILES - FILTER TO WASTE RETURN                                                    |
| C-02-302             | YARD PIPING PROFILES - FILTER TO WASTE RETURN  YARD PIPING PROFILES - SANITARY AND PRETREATMENT RESIDUALS                          |
| C-02-303             | YARD PIPING PROFILES - SANITARY AND PRETREATMENT RESIDUALS  YARD PIPING PROFILES - PRETREATMENT DRAIN                              |
| C-02-304<br>C-02-305 | YARD PIPING PROFILES - FILTER INFLUENT                                                                                             |
| C-02-306             | YARD PIPING PROFILES - FILTER OVERFLOW                                                                                             |
| C-02-307             | YARD PIPING PROFILES - GAC FEED PUMP STATION SUPPLY                                                                                |
| C-02-308             | YARD PIPING PROFILES - GAC FEED PUMP STATION OVERFLOW                                                                              |
| C-02-309             | YARD PIPING PROFILES - GAC SUPPLY                                                                                                  |
| C-02-310             | YARD PIPING PROFILES - GAC/UV TREATED WATER                                                                                        |
| C-02-311             | YARD PIPING PROFILES - SECONDARY GAC BACKWASH SUPPLY                                                                               |
| C-02-312             | YARD PIPING - STORM SEWERS                                                                                                         |
| C-02-313             | YARD PIPING PROFILES - STORM SEWER PROFILES I                                                                                      |
| C-02-314             | YARD PIPING PROFILES - STORM SEWER PROFILES II                                                                                     |
| C-02-315             | YARD PIPING PROFILES - CHEMICAL FEED                                                                                               |
| C-10-501             | TYPICAL SECTIONS, PAVEMENT, AND HANDRAIL DETAILS                                                                                   |
| C-10-502             | STORM SEWER DETAILS                                                                                                                |
| C-10-503             | DETAILS I                                                                                                                          |
| C-10-504<br>C-10-505 | DETAILS III                                                                                                                        |
| SHEET NO.            | MECHANICAL                                                                                                                         |
| M-00-001             | HYDRAULIC PROFILE                                                                                                                  |
| M-00-002             | NOTES, SYMBOLS, AND ABBREVIATIONS                                                                                                  |
| M-05-101             | GAC FEED PUMP STATION - PLANS AT EL. 524.50 AND EL. 509.00                                                                         |
| M-05-102             | GAC FEED PUMP STATION - BRIDGECRANE PLAN                                                                                           |
| M-05-301             | GAC FEED PUMP STATION - SECTIONS                                                                                                   |
| M-05-302             | GAC FEED PUMP STATION - BRIDGECRANE SECTIONS                                                                                       |
| M-05-102A            | GAC FEED PUMP STATION - ALT. BID No. 1 SKYLIGHT ACCESS                                                                             |
| M-06-101             | PT / GAC BUILDING PLAN AT EL. 504.00                                                                                               |
| M-06-102             | PT / GAC BUILDING PLAN AT EL. 524.00                                                                                               |
| M-06-103             | PT / GAC BUILDING PLAN AT EL. 537.00                                                                                               |
| M-06-301             | PT / GAC BUILDING SECTIONS I                                                                                                       |
| M-06-302             | PT / GAC BUILDING SECTIONS II                                                                                                      |
| M-06-303             | PT / GAC BUILDING SECTIONS III PT / GAC BUILDING - EQ BASIN SECTIONS                                                               |
| M-06-304             | PT / GAC BUILDING - EQ BASIN SECTIONS  PT / GAC BUILDING - GAC SECTIONS I                                                          |
| M-06-305<br>M-06-306 | PT / GAC BUILDING - GAC SECTIONS II                                                                                                |
| M-06-306<br>M-06-307 | PT / GAC BUILDING - GAC SECTIONS III                                                                                               |
| M-06-307<br>M-06-308 | PT / GAC BUILDING - GAC SECTIONS IV                                                                                                |
|                      | GAC PRESSURE VESSEL SYSTEM - PLANS & SECTIONS DETAIL OPTION 1                                                                      |
| 1/1-(11/2-1/1)       | GAC PRESSURE VESSEL SYSTEM - PLANS & SECTIONS DETAIL OF HOW 1                                                                      |
| M-06-501<br>M-06-502 | W. 2224 . 22 22 10 181 . 1 12 21 824 CA CALLEST 1 12 1 844 CA CALLEST 1 12 1 844 CA CALLEST 1 12 1 1 1 1 1 1 1 1 1 1 1 1 1 1 1 1 1 |
| M-06-502             |                                                                                                                                    |
|                      | PT / GAC BUILDING - WATER AND AIR SCHEMATIC FILTER BUILDING PIPE GALLERY - PLANS AT EL. 510.46± AND SECTIONS                       |
| M-06-502<br>M-06-601 | PT / GAC BUILDING - WATER AND AIR SCHEMATIC                                                                                        |