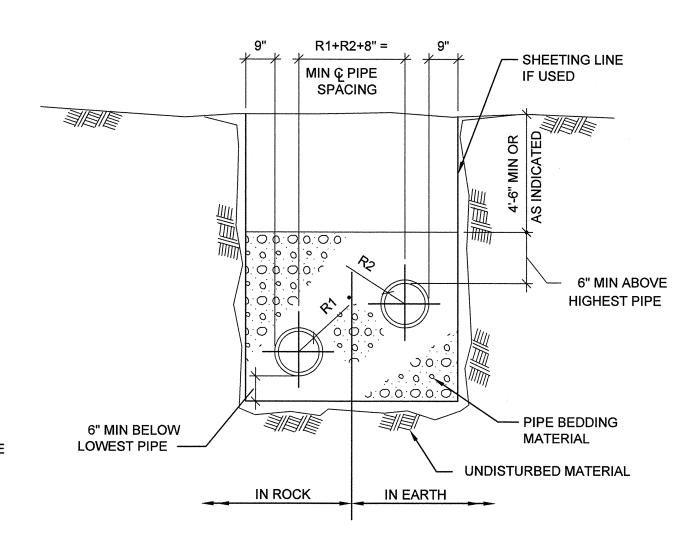

# INDEX OF DRAWINGS

| DWG NO               | DESCRIPTION                                                                                                                        |
|----------------------|------------------------------------------------------------------------------------------------------------------------------------|
| SHEET NO.            | GENERAL                                                                                                                            |
| G-00-001             | COVER                                                                                                                              |
| G-00-002             | INDEX OF DRAWINGS I                                                                                                                |
| G-00-003<br>G-00-004 | INDEX OF DRAWINGS II NOTES, SYMBOLS, AND ABBREVIATIONS                                                                             |
| SHEET NO.            | DEMOLITION                                                                                                                         |
| D-01-101             | SITE DEMOLITION PLAN                                                                                                               |
| D-03-101             | EXISTING FLOCCULATION AND SEDIMENTATION DEMO - PLAN                                                                                |
| D-03-301             | EXISTING FLOCCULATION AND SEDIMENTATION DEMO - SECTIONS I                                                                          |
| D-03-302             | EXISTING FLOCCULATION AND SEDIMENTATION DEMO - SECTIONS II                                                                         |
| D-07-101             | RESIDUALS PUMP STATION DEMOLITION - PLANS AND SECTION                                                                              |
| D-08-101             | FILTER BUILDING PIPE GALLERY - PARTIAL PLANS                                                                                       |
| D-08-102             | FILTER BUILDING PIPE GALLERY - PARTIAL PLANS / UV RELOCATION                                                                       |
| D-08-301             | FILTER BUILDING PIPE GALLERY - SECTIONS                                                                                            |
| SHEET NO.            | CIVIL                                                                                                                              |
| C-00-001             | NOTES, SYMBOLS, AND ABBREVIATIONS                                                                                                  |
| C-01-101             | SITE LOCATION PLAN                                                                                                                 |
| C-01-102             | SITE GRADING PLAN                                                                                                                  |
| C-01-103             | LANDSCAPING PLAN                                                                                                                   |
| C-01-104             | SITE FENCING PLAN                                                                                                                  |
| C-01-105             | EROSION CONTROL PLAN                                                                                                               |
| C-01-301             | RETAINING WALL PROFILES                                                                                                            |
| C-01-501             | SITE DETAILS                                                                                                                       |
| C-01-502             | EROSION CONTROL DETAILS                                                                                                            |
| C-01-503             | LANDSCAPING DETAILS AND NOTES                                                                                                      |
| C-01-504             | RETAINING WALL DETAILS                                                                                                             |
| C-02-101             | SITE PIPING PLAN                                                                                                                   |
| C-02-301             | YARD PIPING PROFILES - RAW WATER  YARD PIPING PROFILES - FILTER TO WASTE RETURN                                                    |
| C-02-302             | YARD PIPING PROFILES - FILTER TO WASTE RETURN  YARD PIPING PROFILES - SANITARY AND PRETREATMENT RESIDUALS                          |
| C-02-303             | YARD PIPING PROFILES - SANITARY AND PRETREATMENT RESIDUALS  YARD PIPING PROFILES - PRETREATMENT DRAIN                              |
| C-02-304<br>C-02-305 | YARD PIPING PROFILES - FILTER INFLUENT                                                                                             |
| C-02-306             | YARD PIPING PROFILES - FILTER OVERFLOW                                                                                             |
| C-02-307             | YARD PIPING PROFILES - GAC FEED PUMP STATION SUPPLY                                                                                |
| C-02-308             | YARD PIPING PROFILES - GAC FEED PUMP STATION OVERFLOW                                                                              |
| C-02-309             | YARD PIPING PROFILES - GAC SUPPLY                                                                                                  |
| C-02-310             | YARD PIPING PROFILES - GAC/UV TREATED WATER                                                                                        |
| C-02-311             | YARD PIPING PROFILES - SECONDARY GAC BACKWASH SUPPLY                                                                               |
| C-02-312             | YARD PIPING - STORM SEWERS                                                                                                         |
| C-02-313             | YARD PIPING PROFILES - STORM SEWER PROFILES I                                                                                      |
| C-02-314             | YARD PIPING PROFILES - STORM SEWER PROFILES II                                                                                     |
| C-02-315             | YARD PIPING PROFILES - CHEMICAL FEED                                                                                               |
| C-10-501             | TYPICAL SECTIONS, PAVEMENT, AND HANDRAIL DETAILS                                                                                   |
| C-10-502             | STORM SEWER DETAILS                                                                                                                |
| C-10-503             | DETAILS I                                                                                                                          |
| C-10-504<br>C-10-505 | DETAILS III                                                                                                                        |
| SHEET NO.            | MECHANICAL                                                                                                                         |
| M-00-001             | HYDRAULIC PROFILE                                                                                                                  |
| M-00-002             | NOTES, SYMBOLS, AND ABBREVIATIONS                                                                                                  |
| M-05-101             | GAC FEED PUMP STATION - PLANS AT EL. 524.50 AND EL. 509.00                                                                         |
| M-05-102             | GAC FEED PUMP STATION - BRIDGECRANE PLAN                                                                                           |
| M-05-301             | GAC FEED PUMP STATION - SECTIONS                                                                                                   |
| M-05-302             | GAC FEED PUMP STATION - BRIDGECRANE SECTIONS                                                                                       |
| M-05-102A            | GAC FEED PUMP STATION - ALT. BID No. 1 SKYLIGHT ACCESS                                                                             |
| M-06-101             | PT / GAC BUILDING PLAN AT EL. 504.00                                                                                               |
| M-06-102             | PT / GAC BUILDING PLAN AT EL. 524.00                                                                                               |
| M-06-103             | PT / GAC BUILDING PLAN AT EL. 537.00                                                                                               |
| M-06-301             | PT / GAC BUILDING SECTIONS I                                                                                                       |
| M-06-302             | PT / GAC BUILDING SECTIONS II                                                                                                      |
| M-06-303             | PT / GAC BUILDING SECTIONS III PT / GAC BUILDING - EQ BASIN SECTIONS                                                               |
| M-06-304             | PT / GAC BUILDING - EQ BASIN SECTIONS  PT / GAC BUILDING - GAC SECTIONS I                                                          |
| M-06-305<br>M-06-306 | PT / GAC BUILDING - GAC SECTIONS II                                                                                                |
| M-06-306<br>M-06-307 | PT / GAC BUILDING - GAC SECTIONS III                                                                                               |
| M-06-307<br>M-06-308 | PT / GAC BUILDING - GAC SECTIONS IV                                                                                                |
|                      | GAC PRESSURE VESSEL SYSTEM - PLANS & SECTIONS DETAIL OPTION 1                                                                      |
| 1/1-(11/2-1/1)       | GAC PRESSURE VESSEL SYSTEM - PLANS & SECTIONS DETAIL OF HOW 1                                                                      |
| M-06-501<br>M-06-502 | W. 2224 . 22 22 10 181 . 1 12 21 824 CA CALLEST 1 12 1 844 CA CALLEST 1 12 1 844 CA CALLEST 1 12 1 1 1 1 1 1 1 1 1 1 1 1 1 1 1 1 1 |
| M-06-502             |                                                                                                                                    |
|                      | PT / GAC BUILDING - WATER AND AIR SCHEMATIC FILTER BUILDING PIPE GALLERY - PLANS AT EL. 510.46± AND SECTIONS                       |
| M-06-502<br>M-06-601 | PT / GAC BUILDING - WATER AND AIR SCHEMATIC                                                                                        |