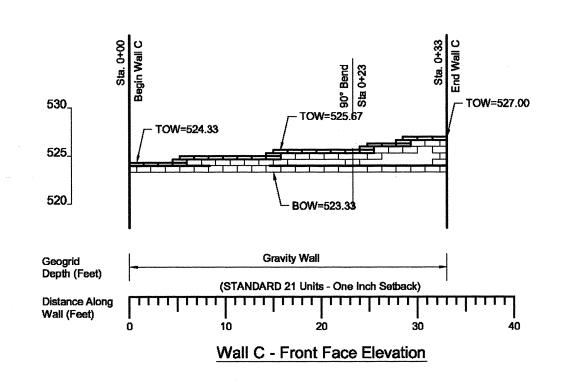

# INDEX OF DRAWINGS

| DWG NO               | DESCRIPTION                                                                                                                        |
|----------------------|------------------------------------------------------------------------------------------------------------------------------------|
| SHEET NO.            | GENERAL                                                                                                                            |
| G-00-001             | COVER                                                                                                                              |
| G-00-002             | INDEX OF DRAWINGS I                                                                                                                |
| G-00-003<br>G-00-004 | INDEX OF DRAWINGS II NOTES, SYMBOLS, AND ABBREVIATIONS                                                                             |
| SHEET NO.            | DEMOLITION                                                                                                                         |
| D-01-101             | SITE DEMOLITION PLAN                                                                                                               |
| D-03-101             | EXISTING FLOCCULATION AND SEDIMENTATION DEMO - PLAN                                                                                |
| D-03-301             | EXISTING FLOCCULATION AND SEDIMENTATION DEMO - SECTIONS I                                                                          |
| D-03-302             | EXISTING FLOCCULATION AND SEDIMENTATION DEMO - SECTIONS II                                                                         |
| D-07-101             | RESIDUALS PUMP STATION DEMOLITION - PLANS AND SECTION                                                                              |
| D-08-101             | FILTER BUILDING PIPE GALLERY - PARTIAL PLANS                                                                                       |
| D-08-102             | FILTER BUILDING PIPE GALLERY - PARTIAL PLANS / UV RELOCATION                                                                       |
| D-08-301             | FILTER BUILDING PIPE GALLERY - SECTIONS                                                                                            |
| SHEET NO.            | CIVIL                                                                                                                              |
| C-00-001             | NOTES, SYMBOLS, AND ABBREVIATIONS                                                                                                  |
| C-01-101             | SITE LOCATION PLAN                                                                                                                 |
| C-01-102             | SITE GRADING PLAN                                                                                                                  |
| C-01-103             | LANDSCAPING PLAN                                                                                                                   |
| C-01-104             | SITE FENCING PLAN                                                                                                                  |
| C-01-105             | EROSION CONTROL PLAN                                                                                                               |
| C-01-301             | RETAINING WALL PROFILES                                                                                                            |
| C-01-501             | SITE DETAILS                                                                                                                       |
| C-01-502             | EROSION CONTROL DETAILS                                                                                                            |
| C-01-503             | LANDSCAPING DETAILS AND NOTES                                                                                                      |
| C-01-504             | RETAINING WALL DETAILS                                                                                                             |
| C-02-101             | SITE PIPING PLAN                                                                                                                   |
| C-02-301             | YARD PIPING PROFILES - RAW WATER  YARD PIPING PROFILES - FILTER TO WASTE RETURN                                                    |
| C-02-302             | YARD PIPING PROFILES - FILTER TO WASTE RETURN  YARD PIPING PROFILES - SANITARY AND PRETREATMENT RESIDUALS                          |
| C-02-303             | YARD PIPING PROFILES - SANITARY AND PRETREATMENT RESIDUALS  YARD PIPING PROFILES - PRETREATMENT DRAIN                              |
| C-02-304<br>C-02-305 | YARD PIPING PROFILES - FILTER INFLUENT                                                                                             |
| C-02-306             | YARD PIPING PROFILES - FILTER OVERFLOW                                                                                             |
| C-02-307             | YARD PIPING PROFILES - GAC FEED PUMP STATION SUPPLY                                                                                |
| C-02-308             | YARD PIPING PROFILES - GAC FEED PUMP STATION OVERFLOW                                                                              |
| C-02-309             | YARD PIPING PROFILES - GAC SUPPLY                                                                                                  |
| C-02-310             | YARD PIPING PROFILES - GAC/UV TREATED WATER                                                                                        |
| C-02-311             | YARD PIPING PROFILES - SECONDARY GAC BACKWASH SUPPLY                                                                               |
| C-02-312             | YARD PIPING - STORM SEWERS                                                                                                         |
| C-02-313             | YARD PIPING PROFILES - STORM SEWER PROFILES I                                                                                      |
| C-02-314             | YARD PIPING PROFILES - STORM SEWER PROFILES II                                                                                     |
| C-02-315             | YARD PIPING PROFILES - CHEMICAL FEED                                                                                               |
| C-10-501             | TYPICAL SECTIONS, PAVEMENT, AND HANDRAIL DETAILS                                                                                   |
| C-10-502             | STORM SEWER DETAILS                                                                                                                |
| C-10-503             | DETAILS I                                                                                                                          |
| C-10-504<br>C-10-505 | DETAILS III                                                                                                                        |
| SHEET NO.            | MECHANICAL                                                                                                                         |
| M-00-001             | HYDRAULIC PROFILE                                                                                                                  |
| M-00-002             | NOTES, SYMBOLS, AND ABBREVIATIONS                                                                                                  |
| M-05-101             | GAC FEED PUMP STATION - PLANS AT EL. 524.50 AND EL. 509.00                                                                         |
| M-05-102             | GAC FEED PUMP STATION - BRIDGECRANE PLAN                                                                                           |
| M-05-301             | GAC FEED PUMP STATION - SECTIONS                                                                                                   |
| M-05-302             | GAC FEED PUMP STATION - BRIDGECRANE SECTIONS                                                                                       |
| M-05-102A            | GAC FEED PUMP STATION - ALT. BID No. 1 SKYLIGHT ACCESS                                                                             |
| M-06-101             | PT / GAC BUILDING PLAN AT EL. 504.00                                                                                               |
| M-06-102             | PT / GAC BUILDING PLAN AT EL. 524.00                                                                                               |
| M-06-103             | PT / GAC BUILDING PLAN AT EL. 537.00                                                                                               |
| M-06-301             | PT / GAC BUILDING SECTIONS I                                                                                                       |
| M-06-302             | PT / GAC BUILDING SECTIONS II                                                                                                      |
| M-06-303             | PT / GAC BUILDING SECTIONS III PT / GAC BUILDING - EQ BASIN SECTIONS                                                               |
| M-06-304             | PT / GAC BUILDING - EQ BASIN SECTIONS  PT / GAC BUILDING - GAC SECTIONS I                                                          |
| M-06-305<br>M-06-306 | PT / GAC BUILDING - GAC SECTIONS II                                                                                                |
| M-06-306<br>M-06-307 | PT / GAC BUILDING - GAC SECTIONS III                                                                                               |
| M-06-307<br>M-06-308 | PT / GAC BUILDING - GAC SECTIONS IV                                                                                                |
|                      | GAC PRESSURE VESSEL SYSTEM - PLANS & SECTIONS DETAIL OPTION 1                                                                      |
| 1/1-(11/2-1/1)       | GAC PRESSURE VESSEL SYSTEM - PLANS & SECTIONS DETAIL OF HOW 1                                                                      |
| M-06-501<br>M-06-502 | W. 2224 . 22 22 10 181 . 1 12 21 824 CA CALLEST 1 12 1 844 CA CALLEST 1 12 1 844 CA CALLEST 1 12 1 1 1 1 1 1 1 1 1 1 1 1 1 1 1 1 1 |
| M-06-502             |                                                                                                                                    |
|                      | PT / GAC BUILDING - WATER AND AIR SCHEMATIC FILTER BUILDING PIPE GALLERY - PLANS AT EL. 510.46± AND SECTIONS                       |
| M-06-502<br>M-06-601 | PT / GAC BUILDING - WATER AND AIR SCHEMATIC                                                                                        |