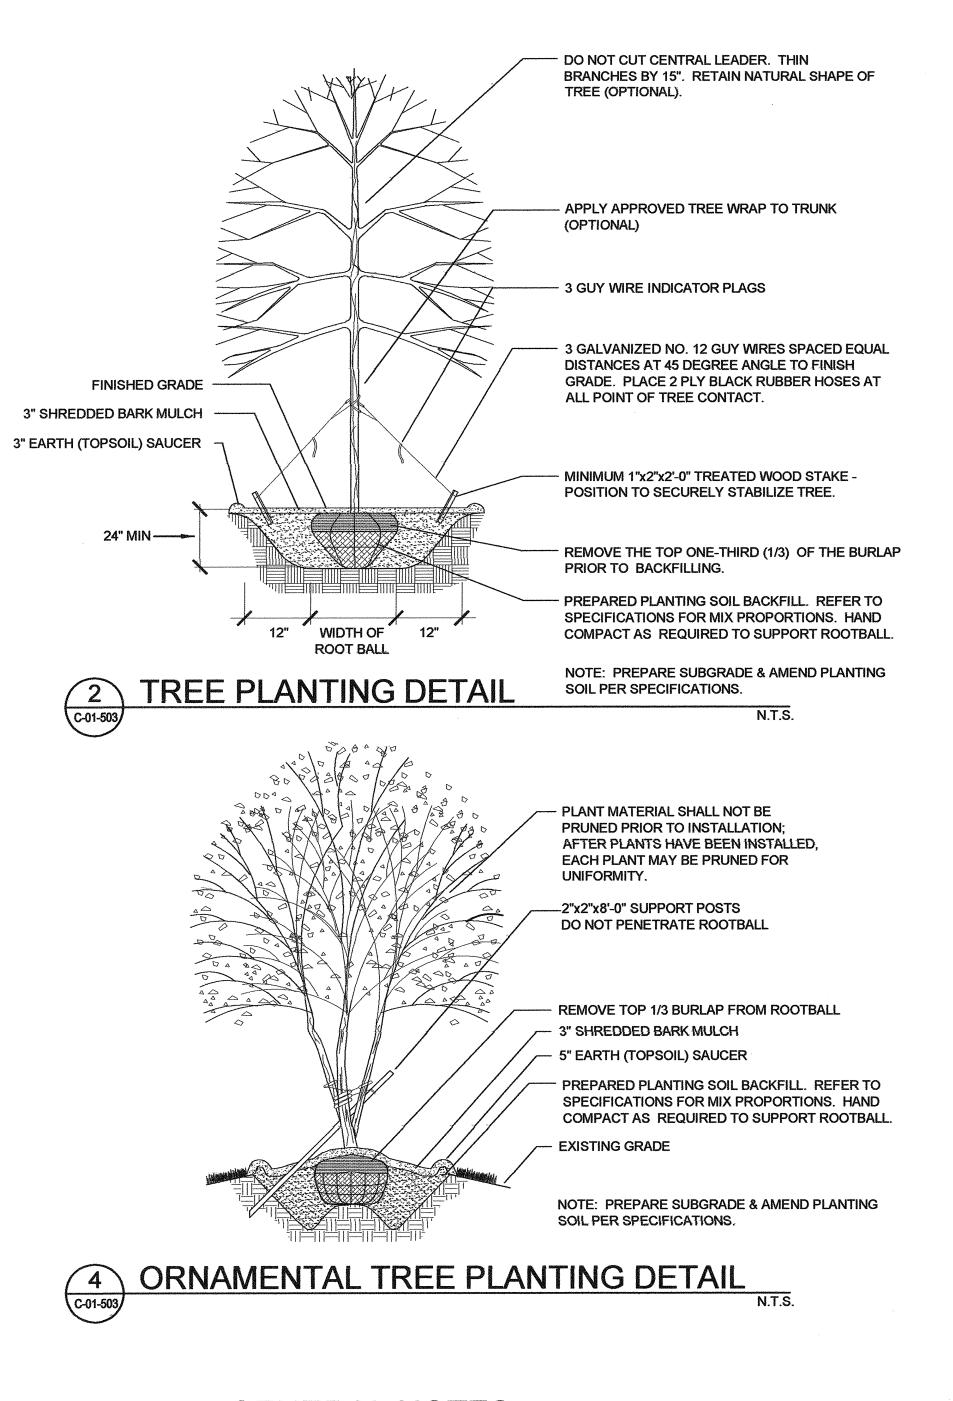

# INDEX OF DRAWINGS

| DWG NO               | DESCRIPTION                                                                                                                        |
|----------------------|------------------------------------------------------------------------------------------------------------------------------------|
| SHEET NO.            | GENERAL                                                                                                                            |
| G-00-001             | COVER                                                                                                                              |
| G-00-002             | INDEX OF DRAWINGS I                                                                                                                |
| G-00-003<br>G-00-004 | INDEX OF DRAWINGS II NOTES, SYMBOLS, AND ABBREVIATIONS                                                                             |
| SHEET NO.            | DEMOLITION                                                                                                                         |
| D-01-101             | SITE DEMOLITION PLAN                                                                                                               |
| D-03-101             | EXISTING FLOCCULATION AND SEDIMENTATION DEMO - PLAN                                                                                |
| D-03-301             | EXISTING FLOCCULATION AND SEDIMENTATION DEMO - SECTIONS I                                                                          |
| D-03-302             | EXISTING FLOCCULATION AND SEDIMENTATION DEMO - SECTIONS II                                                                         |
| D-07-101             | RESIDUALS PUMP STATION DEMOLITION - PLANS AND SECTION                                                                              |
| D-08-101             | FILTER BUILDING PIPE GALLERY - PARTIAL PLANS                                                                                       |
| D-08-102             | FILTER BUILDING PIPE GALLERY - PARTIAL PLANS / UV RELOCATION                                                                       |
| D-08-301             | FILTER BUILDING PIPE GALLERY - SECTIONS                                                                                            |
| SHEET NO.            | CIVIL                                                                                                                              |
| C-00-001             | NOTES, SYMBOLS, AND ABBREVIATIONS                                                                                                  |
| C-01-101             | SITE LOCATION PLAN                                                                                                                 |
| C-01-102             | SITE GRADING PLAN                                                                                                                  |
| C-01-103             | LANDSCAPING PLAN                                                                                                                   |
| C-01-104             | SITE FENCING PLAN                                                                                                                  |
| C-01-105             | EROSION CONTROL PLAN                                                                                                               |
| C-01-301             | RETAINING WALL PROFILES                                                                                                            |
| C-01-501             | SITE DETAILS                                                                                                                       |
| C-01-502             | EROSION CONTROL DETAILS                                                                                                            |
| C-01-503             | LANDSCAPING DETAILS AND NOTES                                                                                                      |
| C-01-504             | RETAINING WALL DETAILS                                                                                                             |
| C-02-101             | SITE PIPING PLAN                                                                                                                   |
| C-02-301             | YARD PIPING PROFILES - RAW WATER  YARD PIPING PROFILES - FILTER TO WASTE RETURN                                                    |
| C-02-302             | YARD PIPING PROFILES - FILTER TO WASTE RETURN  YARD PIPING PROFILES - SANITARY AND PRETREATMENT RESIDUALS                          |
| C-02-303             | YARD PIPING PROFILES - SANITARY AND PRETREATMENT RESIDUALS  YARD PIPING PROFILES - PRETREATMENT DRAIN                              |
| C-02-304<br>C-02-305 | YARD PIPING PROFILES - FILTER INFLUENT                                                                                             |
| C-02-306             | YARD PIPING PROFILES - FILTER OVERFLOW                                                                                             |
| C-02-307             | YARD PIPING PROFILES - GAC FEED PUMP STATION SUPPLY                                                                                |
| C-02-308             | YARD PIPING PROFILES - GAC FEED PUMP STATION OVERFLOW                                                                              |
| C-02-309             | YARD PIPING PROFILES - GAC SUPPLY                                                                                                  |
| C-02-310             | YARD PIPING PROFILES - GAC/UV TREATED WATER                                                                                        |
| C-02-311             | YARD PIPING PROFILES - SECONDARY GAC BACKWASH SUPPLY                                                                               |
| C-02-312             | YARD PIPING - STORM SEWERS                                                                                                         |
| C-02-313             | YARD PIPING PROFILES - STORM SEWER PROFILES I                                                                                      |
| C-02-314             | YARD PIPING PROFILES - STORM SEWER PROFILES II                                                                                     |
| C-02-315             | YARD PIPING PROFILES - CHEMICAL FEED                                                                                               |
| C-10-501             | TYPICAL SECTIONS, PAVEMENT, AND HANDRAIL DETAILS                                                                                   |
| C-10-502             | STORM SEWER DETAILS                                                                                                                |
| C-10-503             | DETAILS I                                                                                                                          |
| C-10-504<br>C-10-505 | DETAILS III                                                                                                                        |
| SHEET NO.            | MECHANICAL                                                                                                                         |
| M-00-001             | HYDRAULIC PROFILE                                                                                                                  |
| M-00-002             | NOTES, SYMBOLS, AND ABBREVIATIONS                                                                                                  |
| M-05-101             | GAC FEED PUMP STATION - PLANS AT EL. 524.50 AND EL. 509.00                                                                         |
| M-05-102             | GAC FEED PUMP STATION - BRIDGECRANE PLAN                                                                                           |
| M-05-301             | GAC FEED PUMP STATION - SECTIONS                                                                                                   |
| M-05-302             | GAC FEED PUMP STATION - BRIDGECRANE SECTIONS                                                                                       |
| M-05-102A            | GAC FEED PUMP STATION - ALT. BID No. 1 SKYLIGHT ACCESS                                                                             |
| M-06-101             | PT / GAC BUILDING PLAN AT EL. 504.00                                                                                               |
| M-06-102             | PT / GAC BUILDING PLAN AT EL. 524.00                                                                                               |
| M-06-103             | PT / GAC BUILDING PLAN AT EL. 537.00                                                                                               |
| M-06-301             | PT / GAC BUILDING SECTIONS I                                                                                                       |
| M-06-302             | PT / GAC BUILDING SECTIONS II                                                                                                      |
| M-06-303             | PT / GAC BUILDING SECTIONS III PT / GAC BUILDING - EQ BASIN SECTIONS                                                               |
| M-06-304             | PT / GAC BUILDING - EQ BASIN SECTIONS  PT / GAC BUILDING - GAC SECTIONS I                                                          |
| M-06-305<br>M-06-306 | PT / GAC BUILDING - GAC SECTIONS II                                                                                                |
| M-06-306<br>M-06-307 | PT / GAC BUILDING - GAC SECTIONS III                                                                                               |
| M-06-307<br>M-06-308 | PT / GAC BUILDING - GAC SECTIONS IV                                                                                                |
|                      | GAC PRESSURE VESSEL SYSTEM - PLANS & SECTIONS DETAIL OPTION 1                                                                      |
| 1/1-(11/2-1/1)       | GAC PRESSURE VESSEL SYSTEM - PLANS & SECTIONS DETAIL OF HOW 1                                                                      |
| M-06-501<br>M-06-502 | W. 2224 . 22 22 10 181 . 1 12 21 824 CA CALLEST 1 12 1 844 CA CALLEST 1 12 1 844 CA CALLEST 1 12 1 1 1 1 1 1 1 1 1 1 1 1 1 1 1 1 1 |
| M-06-502             |                                                                                                                                    |
|                      | PT / GAC BUILDING - WATER AND AIR SCHEMATIC FILTER BUILDING PIPE GALLERY - PLANS AT EL. 510.46± AND SECTIONS                       |
| M-06-502<br>M-06-601 | PT / GAC BUILDING - WATER AND AIR SCHEMATIC                                                                                        |