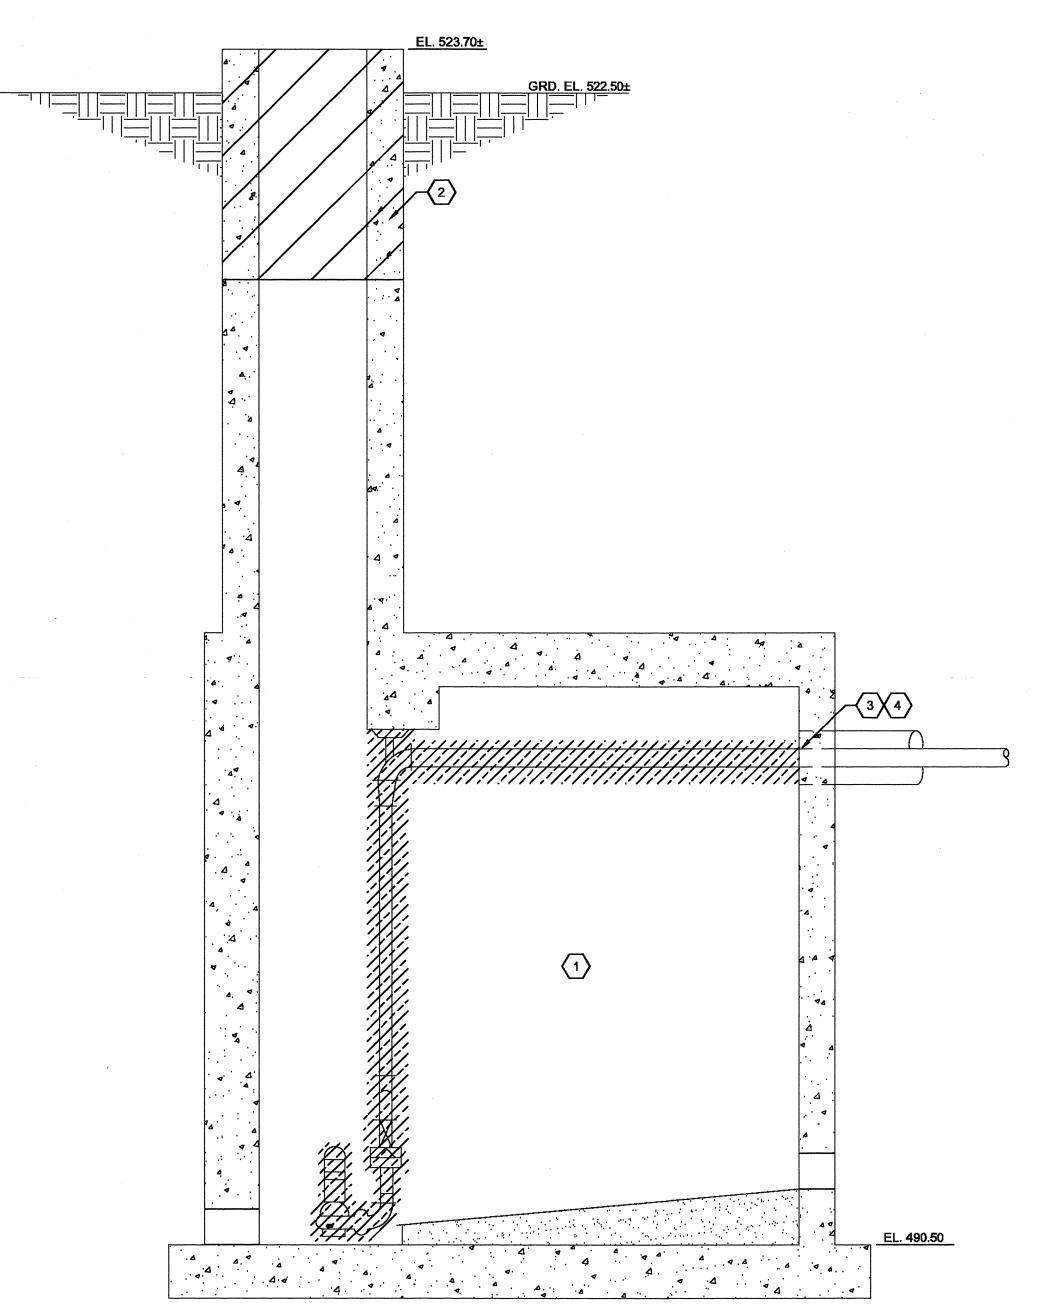

# INDEX OF DRAWINGS

| DWG NO               | DESCRIPTION                                                                                                                        |
|----------------------|------------------------------------------------------------------------------------------------------------------------------------|
| SHEET NO.            | GENERAL                                                                                                                            |
| G-00-001             | COVER                                                                                                                              |
| G-00-002             | INDEX OF DRAWINGS I                                                                                                                |
| G-00-003<br>G-00-004 | INDEX OF DRAWINGS II NOTES, SYMBOLS, AND ABBREVIATIONS                                                                             |
| SHEET NO.            | DEMOLITION                                                                                                                         |
| D-01-101             | SITE DEMOLITION PLAN                                                                                                               |
| D-03-101             | EXISTING FLOCCULATION AND SEDIMENTATION DEMO - PLAN                                                                                |
| D-03-301             | EXISTING FLOCCULATION AND SEDIMENTATION DEMO - SECTIONS I                                                                          |
| D-03-302             | EXISTING FLOCCULATION AND SEDIMENTATION DEMO - SECTIONS II                                                                         |
| D-07-101             | RESIDUALS PUMP STATION DEMOLITION - PLANS AND SECTION                                                                              |
| D-08-101             | FILTER BUILDING PIPE GALLERY - PARTIAL PLANS                                                                                       |
| D-08-102             | FILTER BUILDING PIPE GALLERY - PARTIAL PLANS / UV RELOCATION                                                                       |
| D-08-301             | FILTER BUILDING PIPE GALLERY - SECTIONS                                                                                            |
| SHEET NO.            | CIVIL                                                                                                                              |
| C-00-001             | NOTES, SYMBOLS, AND ABBREVIATIONS                                                                                                  |
| C-01-101             | SITE LOCATION PLAN                                                                                                                 |
| C-01-102             | SITE GRADING PLAN                                                                                                                  |
| C-01-103             | LANDSCAPING PLAN                                                                                                                   |
| C-01-104             | SITE FENCING PLAN                                                                                                                  |
| C-01-105             | EROSION CONTROL PLAN                                                                                                               |
| C-01-301             | RETAINING WALL PROFILES                                                                                                            |
| C-01-501             | SITE DETAILS                                                                                                                       |
| C-01-502             | EROSION CONTROL DETAILS                                                                                                            |
| C-01-503             | LANDSCAPING DETAILS AND NOTES                                                                                                      |
| C-01-504             | RETAINING WALL DETAILS                                                                                                             |
| C-02-101             | SITE PIPING PLAN                                                                                                                   |
| C-02-301             | YARD PIPING PROFILES - RAW WATER  YARD PIPING PROFILES - FILTER TO WASTE RETURN                                                    |
| C-02-302             | YARD PIPING PROFILES - FILTER TO WASTE RETURN  YARD PIPING PROFILES - SANITARY AND PRETREATMENT RESIDUALS                          |
| C-02-303             | YARD PIPING PROFILES - SANITARY AND PRETREATMENT RESIDUALS  YARD PIPING PROFILES - PRETREATMENT DRAIN                              |
| C-02-304<br>C-02-305 | YARD PIPING PROFILES - FILTER INFLUENT                                                                                             |
| C-02-306             | YARD PIPING PROFILES - FILTER OVERFLOW                                                                                             |
| C-02-307             | YARD PIPING PROFILES - GAC FEED PUMP STATION SUPPLY                                                                                |
| C-02-308             | YARD PIPING PROFILES - GAC FEED PUMP STATION OVERFLOW                                                                              |
| C-02-309             | YARD PIPING PROFILES - GAC SUPPLY                                                                                                  |
| C-02-310             | YARD PIPING PROFILES - GAC/UV TREATED WATER                                                                                        |
| C-02-311             | YARD PIPING PROFILES - SECONDARY GAC BACKWASH SUPPLY                                                                               |
| C-02-312             | YARD PIPING - STORM SEWERS                                                                                                         |
| C-02-313             | YARD PIPING PROFILES - STORM SEWER PROFILES I                                                                                      |
| C-02-314             | YARD PIPING PROFILES - STORM SEWER PROFILES II                                                                                     |
| C-02-315             | YARD PIPING PROFILES - CHEMICAL FEED                                                                                               |
| C-10-501             | TYPICAL SECTIONS, PAVEMENT, AND HANDRAIL DETAILS                                                                                   |
| C-10-502             | STORM SEWER DETAILS                                                                                                                |
| C-10-503             | DETAILS I                                                                                                                          |
| C-10-504<br>C-10-505 | DETAILS III                                                                                                                        |
| SHEET NO.            | MECHANICAL                                                                                                                         |
| M-00-001             | HYDRAULIC PROFILE                                                                                                                  |
| M-00-002             | NOTES, SYMBOLS, AND ABBREVIATIONS                                                                                                  |
| M-05-101             | GAC FEED PUMP STATION - PLANS AT EL. 524.50 AND EL. 509.00                                                                         |
| M-05-102             | GAC FEED PUMP STATION - BRIDGECRANE PLAN                                                                                           |
| M-05-301             | GAC FEED PUMP STATION - SECTIONS                                                                                                   |
| M-05-302             | GAC FEED PUMP STATION - BRIDGECRANE SECTIONS                                                                                       |
| M-05-102A            | GAC FEED PUMP STATION - ALT. BID No. 1 SKYLIGHT ACCESS                                                                             |
| M-06-101             | PT / GAC BUILDING PLAN AT EL. 504.00                                                                                               |
| M-06-102             | PT / GAC BUILDING PLAN AT EL. 524.00                                                                                               |
| M-06-103             | PT / GAC BUILDING PLAN AT EL. 537.00                                                                                               |
| M-06-301             | PT / GAC BUILDING SECTIONS I                                                                                                       |
| M-06-302             | PT / GAC BUILDING SECTIONS II                                                                                                      |
| M-06-303             | PT / GAC BUILDING SECTIONS III PT / GAC BUILDING - EQ BASIN SECTIONS                                                               |
| M-06-304             | PT / GAC BUILDING - EQ BASIN SECTIONS  PT / GAC BUILDING - GAC SECTIONS I                                                          |
| M-06-305<br>M-06-306 | PT / GAC BUILDING - GAC SECTIONS II                                                                                                |
| M-06-306<br>M-06-307 | PT / GAC BUILDING - GAC SECTIONS III                                                                                               |
| M-06-307<br>M-06-308 | PT / GAC BUILDING - GAC SECTIONS IV                                                                                                |
|                      | GAC PRESSURE VESSEL SYSTEM - PLANS & SECTIONS DETAIL OPTION 1                                                                      |
| 1/1-(11/2-1/1)       | GAC PRESSURE VESSEL SYSTEM - PLANS & SECTIONS DETAIL OF HOW 1                                                                      |
| M-06-501<br>M-06-502 | W. 2224 . 22 22 10 181 . 1 12 21 824 CA CALLEST 1 12 1 844 CA CALLEST 1 12 1 844 CA CALLEST 1 12 1 1 1 1 1 1 1 1 1 1 1 1 1 1 1 1 1 |
| M-06-502             |                                                                                                                                    |
|                      | PT / GAC BUILDING - WATER AND AIR SCHEMATIC FILTER BUILDING PIPE GALLERY - PLANS AT EL. 510.46± AND SECTIONS                       |
| M-06-502<br>M-06-601 | PT / GAC BUILDING - WATER AND AIR SCHEMATIC                                                                                        |