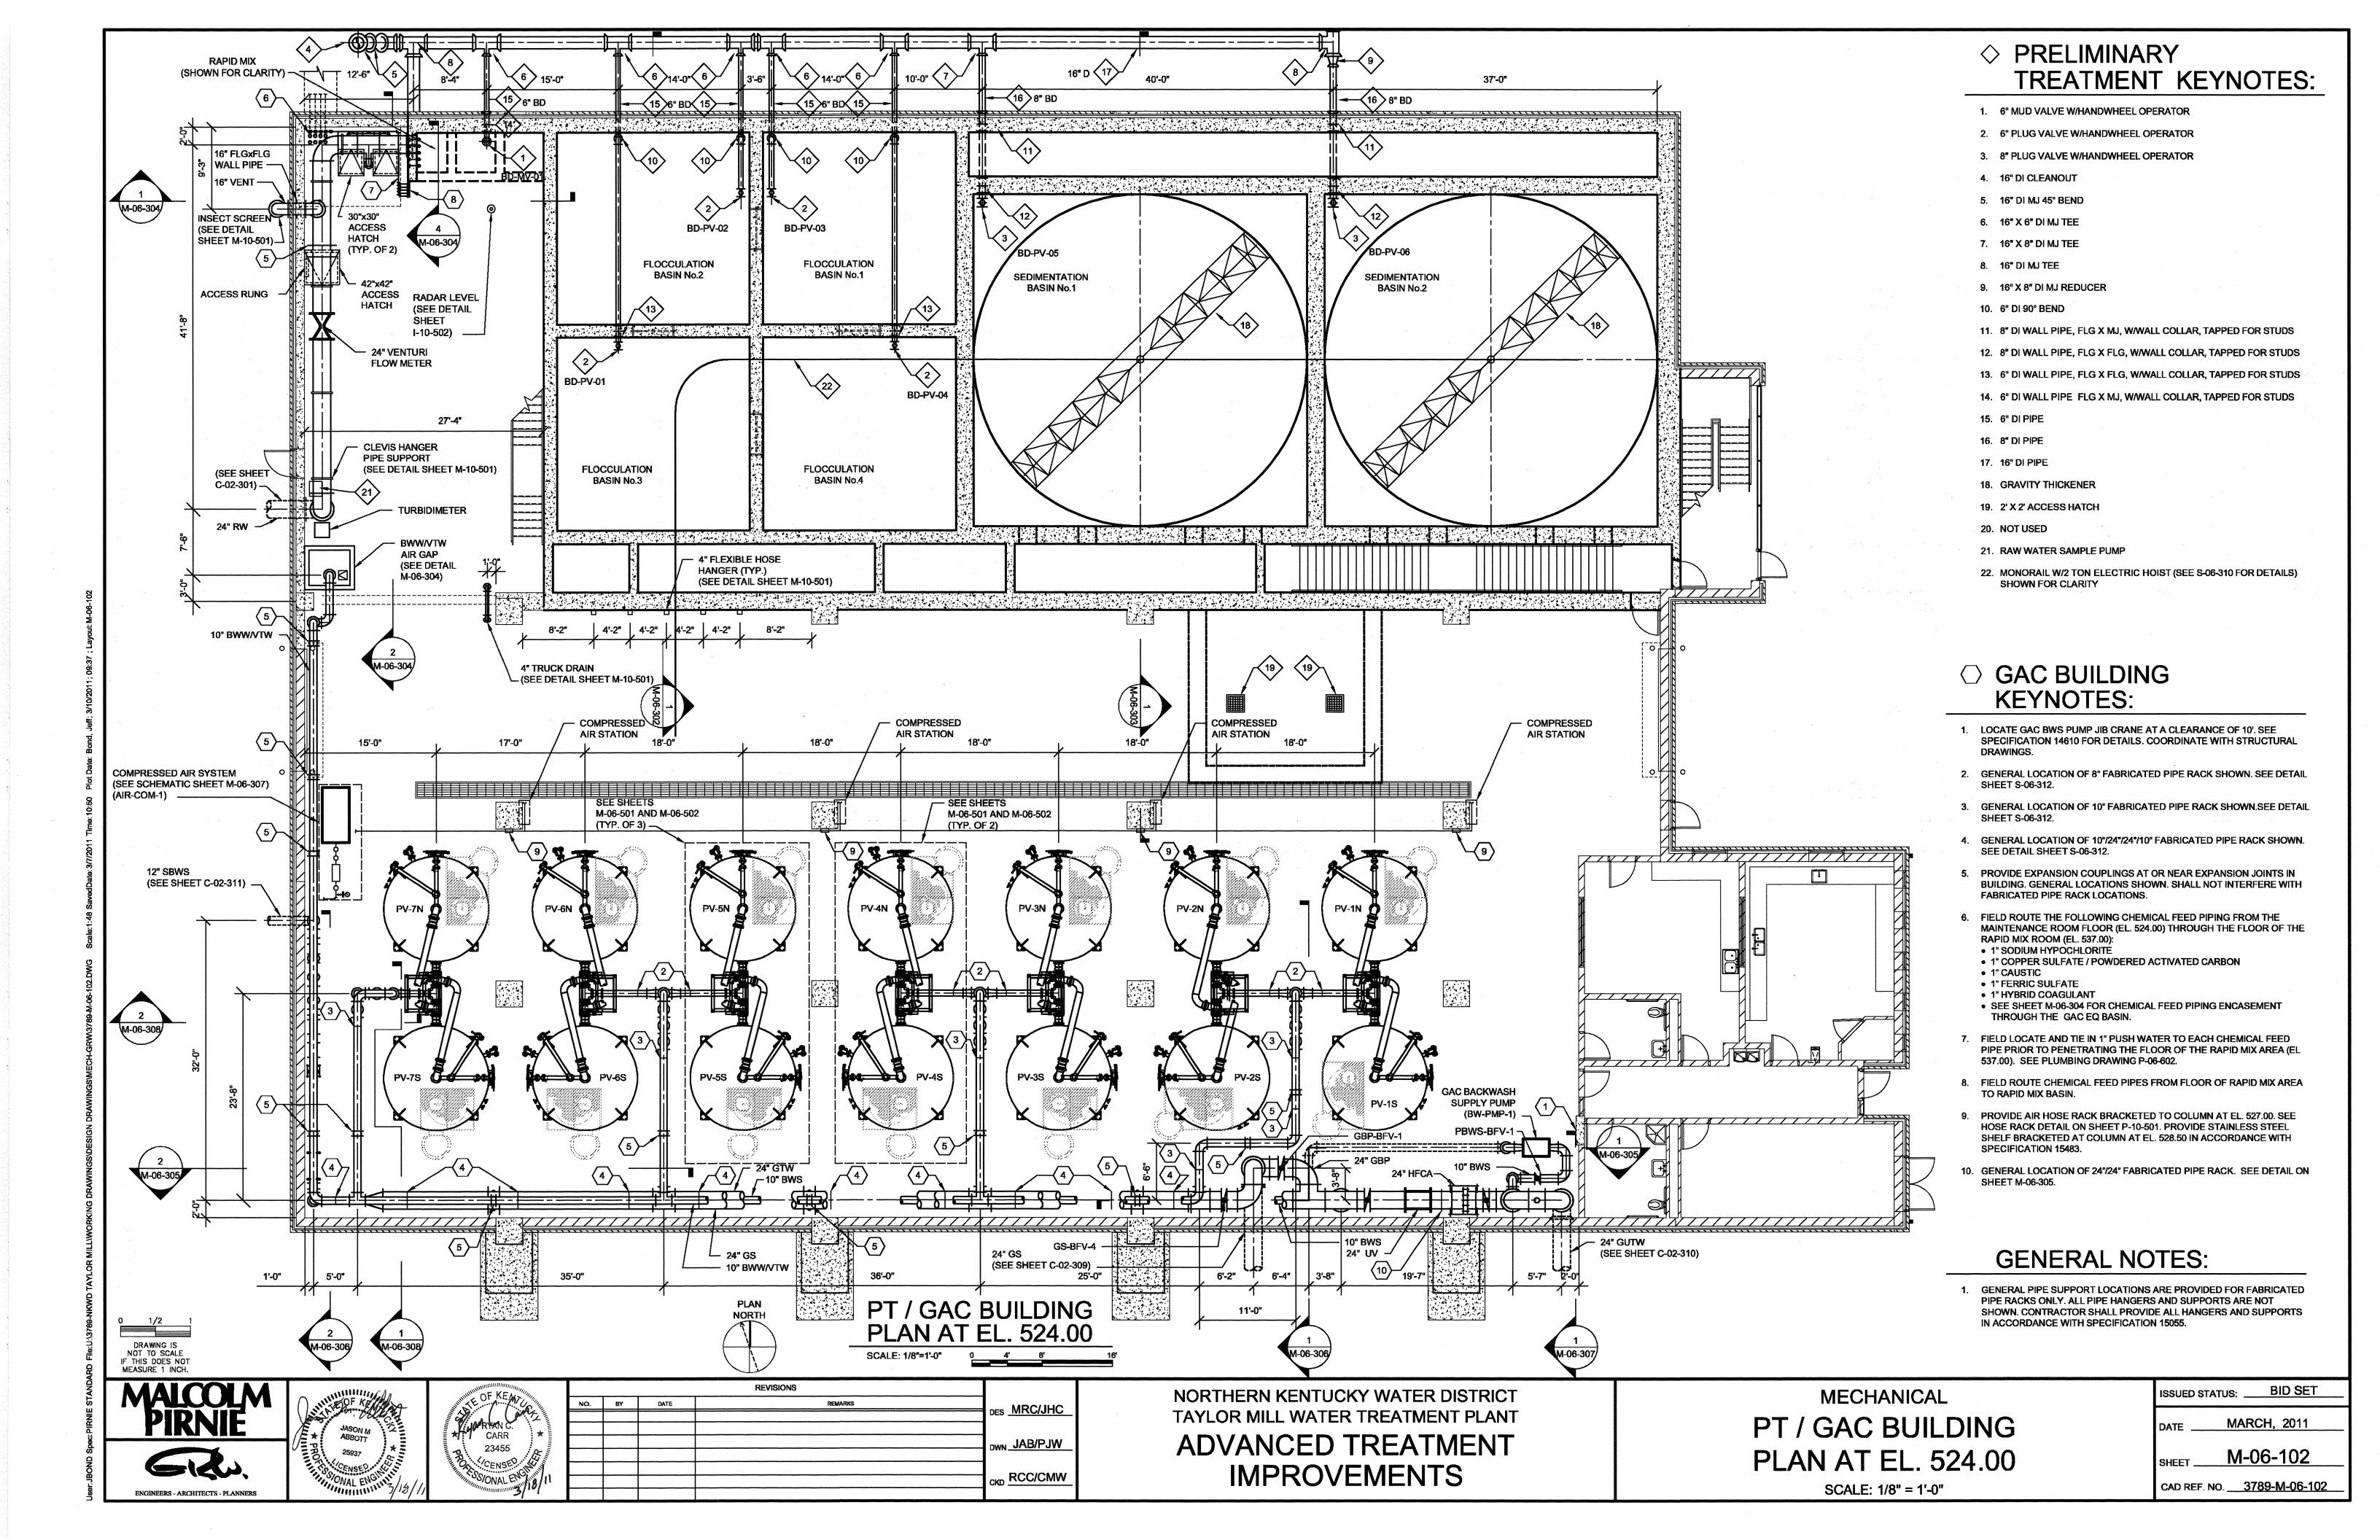

# INDEX OF DRAWINGS

| DWG NO               | DESCRIPTION                                                                                                                        |
|----------------------|------------------------------------------------------------------------------------------------------------------------------------|
| SHEET NO.            | GENERAL                                                                                                                            |
| G-00-001             | COVER                                                                                                                              |
| G-00-002             | INDEX OF DRAWINGS I                                                                                                                |
| G-00-003<br>G-00-004 | INDEX OF DRAWINGS II NOTES, SYMBOLS, AND ABBREVIATIONS                                                                             |
| SHEET NO.            | DEMOLITION                                                                                                                         |
| D-01-101             | SITE DEMOLITION PLAN                                                                                                               |
| D-03-101             | EXISTING FLOCCULATION AND SEDIMENTATION DEMO - PLAN                                                                                |
| D-03-301             | EXISTING FLOCCULATION AND SEDIMENTATION DEMO - SECTIONS I                                                                          |
| D-03-302             | EXISTING FLOCCULATION AND SEDIMENTATION DEMO - SECTIONS II                                                                         |
| D-07-101             | RESIDUALS PUMP STATION DEMOLITION - PLANS AND SECTION                                                                              |
| D-08-101             | FILTER BUILDING PIPE GALLERY - PARTIAL PLANS                                                                                       |
| D-08-102             | FILTER BUILDING PIPE GALLERY - PARTIAL PLANS / UV RELOCATION                                                                       |
| D-08-301             | FILTER BUILDING PIPE GALLERY - SECTIONS                                                                                            |
| SHEET NO.            | CIVIL                                                                                                                              |
| C-00-001             | NOTES, SYMBOLS, AND ABBREVIATIONS                                                                                                  |
| C-01-101             | SITE LOCATION PLAN                                                                                                                 |
| C-01-102             | SITE GRADING PLAN                                                                                                                  |
| C-01-103             | LANDSCAPING PLAN                                                                                                                   |
| C-01-104             | SITE FENCING PLAN                                                                                                                  |
| C-01-105             | EROSION CONTROL PLAN                                                                                                               |
| C-01-301             | RETAINING WALL PROFILES                                                                                                            |
| C-01-501             | SITE DETAILS                                                                                                                       |
| C-01-502             | EROSION CONTROL DETAILS                                                                                                            |
| C-01-503             | LANDSCAPING DETAILS AND NOTES                                                                                                      |
| C-01-504             | RETAINING WALL DETAILS                                                                                                             |
| C-02-101             | SITE PIPING PLAN                                                                                                                   |
| C-02-301             | YARD PIPING PROFILES - RAW WATER  YARD PIPING PROFILES - FILTER TO WASTE RETURN                                                    |
| C-02-302             | YARD PIPING PROFILES - FILTER TO WASTE RETURN  YARD PIPING PROFILES - SANITARY AND PRETREATMENT RESIDUALS                          |
| C-02-303             | YARD PIPING PROFILES - SANITARY AND PRETREATMENT RESIDUALS  YARD PIPING PROFILES - PRETREATMENT DRAIN                              |
| C-02-304<br>C-02-305 | YARD PIPING PROFILES - FILTER INFLUENT                                                                                             |
| C-02-306             | YARD PIPING PROFILES - FILTER OVERFLOW                                                                                             |
| C-02-307             | YARD PIPING PROFILES - GAC FEED PUMP STATION SUPPLY                                                                                |
| C-02-308             | YARD PIPING PROFILES - GAC FEED PUMP STATION OVERFLOW                                                                              |
| C-02-309             | YARD PIPING PROFILES - GAC SUPPLY                                                                                                  |
| C-02-310             | YARD PIPING PROFILES - GAC/UV TREATED WATER                                                                                        |
| C-02-311             | YARD PIPING PROFILES - SECONDARY GAC BACKWASH SUPPLY                                                                               |
| C-02-312             | YARD PIPING - STORM SEWERS                                                                                                         |
| C-02-313             | YARD PIPING PROFILES - STORM SEWER PROFILES I                                                                                      |
| C-02-314             | YARD PIPING PROFILES - STORM SEWER PROFILES II                                                                                     |
| C-02-315             | YARD PIPING PROFILES - CHEMICAL FEED                                                                                               |
| C-10-501             | TYPICAL SECTIONS, PAVEMENT, AND HANDRAIL DETAILS                                                                                   |
| C-10-502             | STORM SEWER DETAILS                                                                                                                |
| C-10-503             | DETAILS I                                                                                                                          |
| C-10-504<br>C-10-505 | DETAILS III                                                                                                                        |
| SHEET NO.            | MECHANICAL                                                                                                                         |
| M-00-001             | HYDRAULIC PROFILE                                                                                                                  |
| M-00-002             | NOTES, SYMBOLS, AND ABBREVIATIONS                                                                                                  |
| M-05-101             | GAC FEED PUMP STATION - PLANS AT EL. 524.50 AND EL. 509.00                                                                         |
| M-05-102             | GAC FEED PUMP STATION - BRIDGECRANE PLAN                                                                                           |
| M-05-301             | GAC FEED PUMP STATION - SECTIONS                                                                                                   |
| M-05-302             | GAC FEED PUMP STATION - BRIDGECRANE SECTIONS                                                                                       |
| M-05-102A            | GAC FEED PUMP STATION - ALT. BID No. 1 SKYLIGHT ACCESS                                                                             |
| M-06-101             | PT / GAC BUILDING PLAN AT EL. 504.00                                                                                               |
| M-06-102             | PT / GAC BUILDING PLAN AT EL. 524.00                                                                                               |
| M-06-103             | PT / GAC BUILDING PLAN AT EL. 537.00                                                                                               |
| M-06-301             | PT / GAC BUILDING SECTIONS I                                                                                                       |
| M-06-302             | PT / GAC BUILDING SECTIONS II                                                                                                      |
| M-06-303             | PT / GAC BUILDING SECTIONS III PT / GAC BUILDING - EQ BASIN SECTIONS                                                               |
| M-06-304             | PT / GAC BUILDING - EQ BASIN SECTIONS  PT / GAC BUILDING - GAC SECTIONS I                                                          |
| M-06-305<br>M-06-306 | PT / GAC BUILDING - GAC SECTIONS II                                                                                                |
| M-06-306<br>M-06-307 | PT / GAC BUILDING - GAC SECTIONS III                                                                                               |
| M-06-307<br>M-06-308 | PT / GAC BUILDING - GAC SECTIONS IV                                                                                                |
|                      | GAC PRESSURE VESSEL SYSTEM - PLANS & SECTIONS DETAIL OPTION 1                                                                      |
| 1/1-(11/2-1/1)       | GAC PRESSURE VESSEL SYSTEM - PLANS & SECTIONS DETAIL OF HOW 1                                                                      |
| M-06-501<br>M-06-502 | W. 2224 . 22 22 10 181 . 1 12 21 824 CA CALLEST 1 12 1 844 CA CALLEST 1 12 1 844 CA CALLEST 1 12 1 1 1 1 1 1 1 1 1 1 1 1 1 1 1 1 1 |
| M-06-502             |                                                                                                                                    |
|                      | PT / GAC BUILDING - WATER AND AIR SCHEMATIC FILTER BUILDING PIPE GALLERY - PLANS AT EL. 510.46± AND SECTIONS                       |
| M-06-502<br>M-06-601 | PT / GAC BUILDING - WATER AND AIR SCHEMATIC                                                                                        |