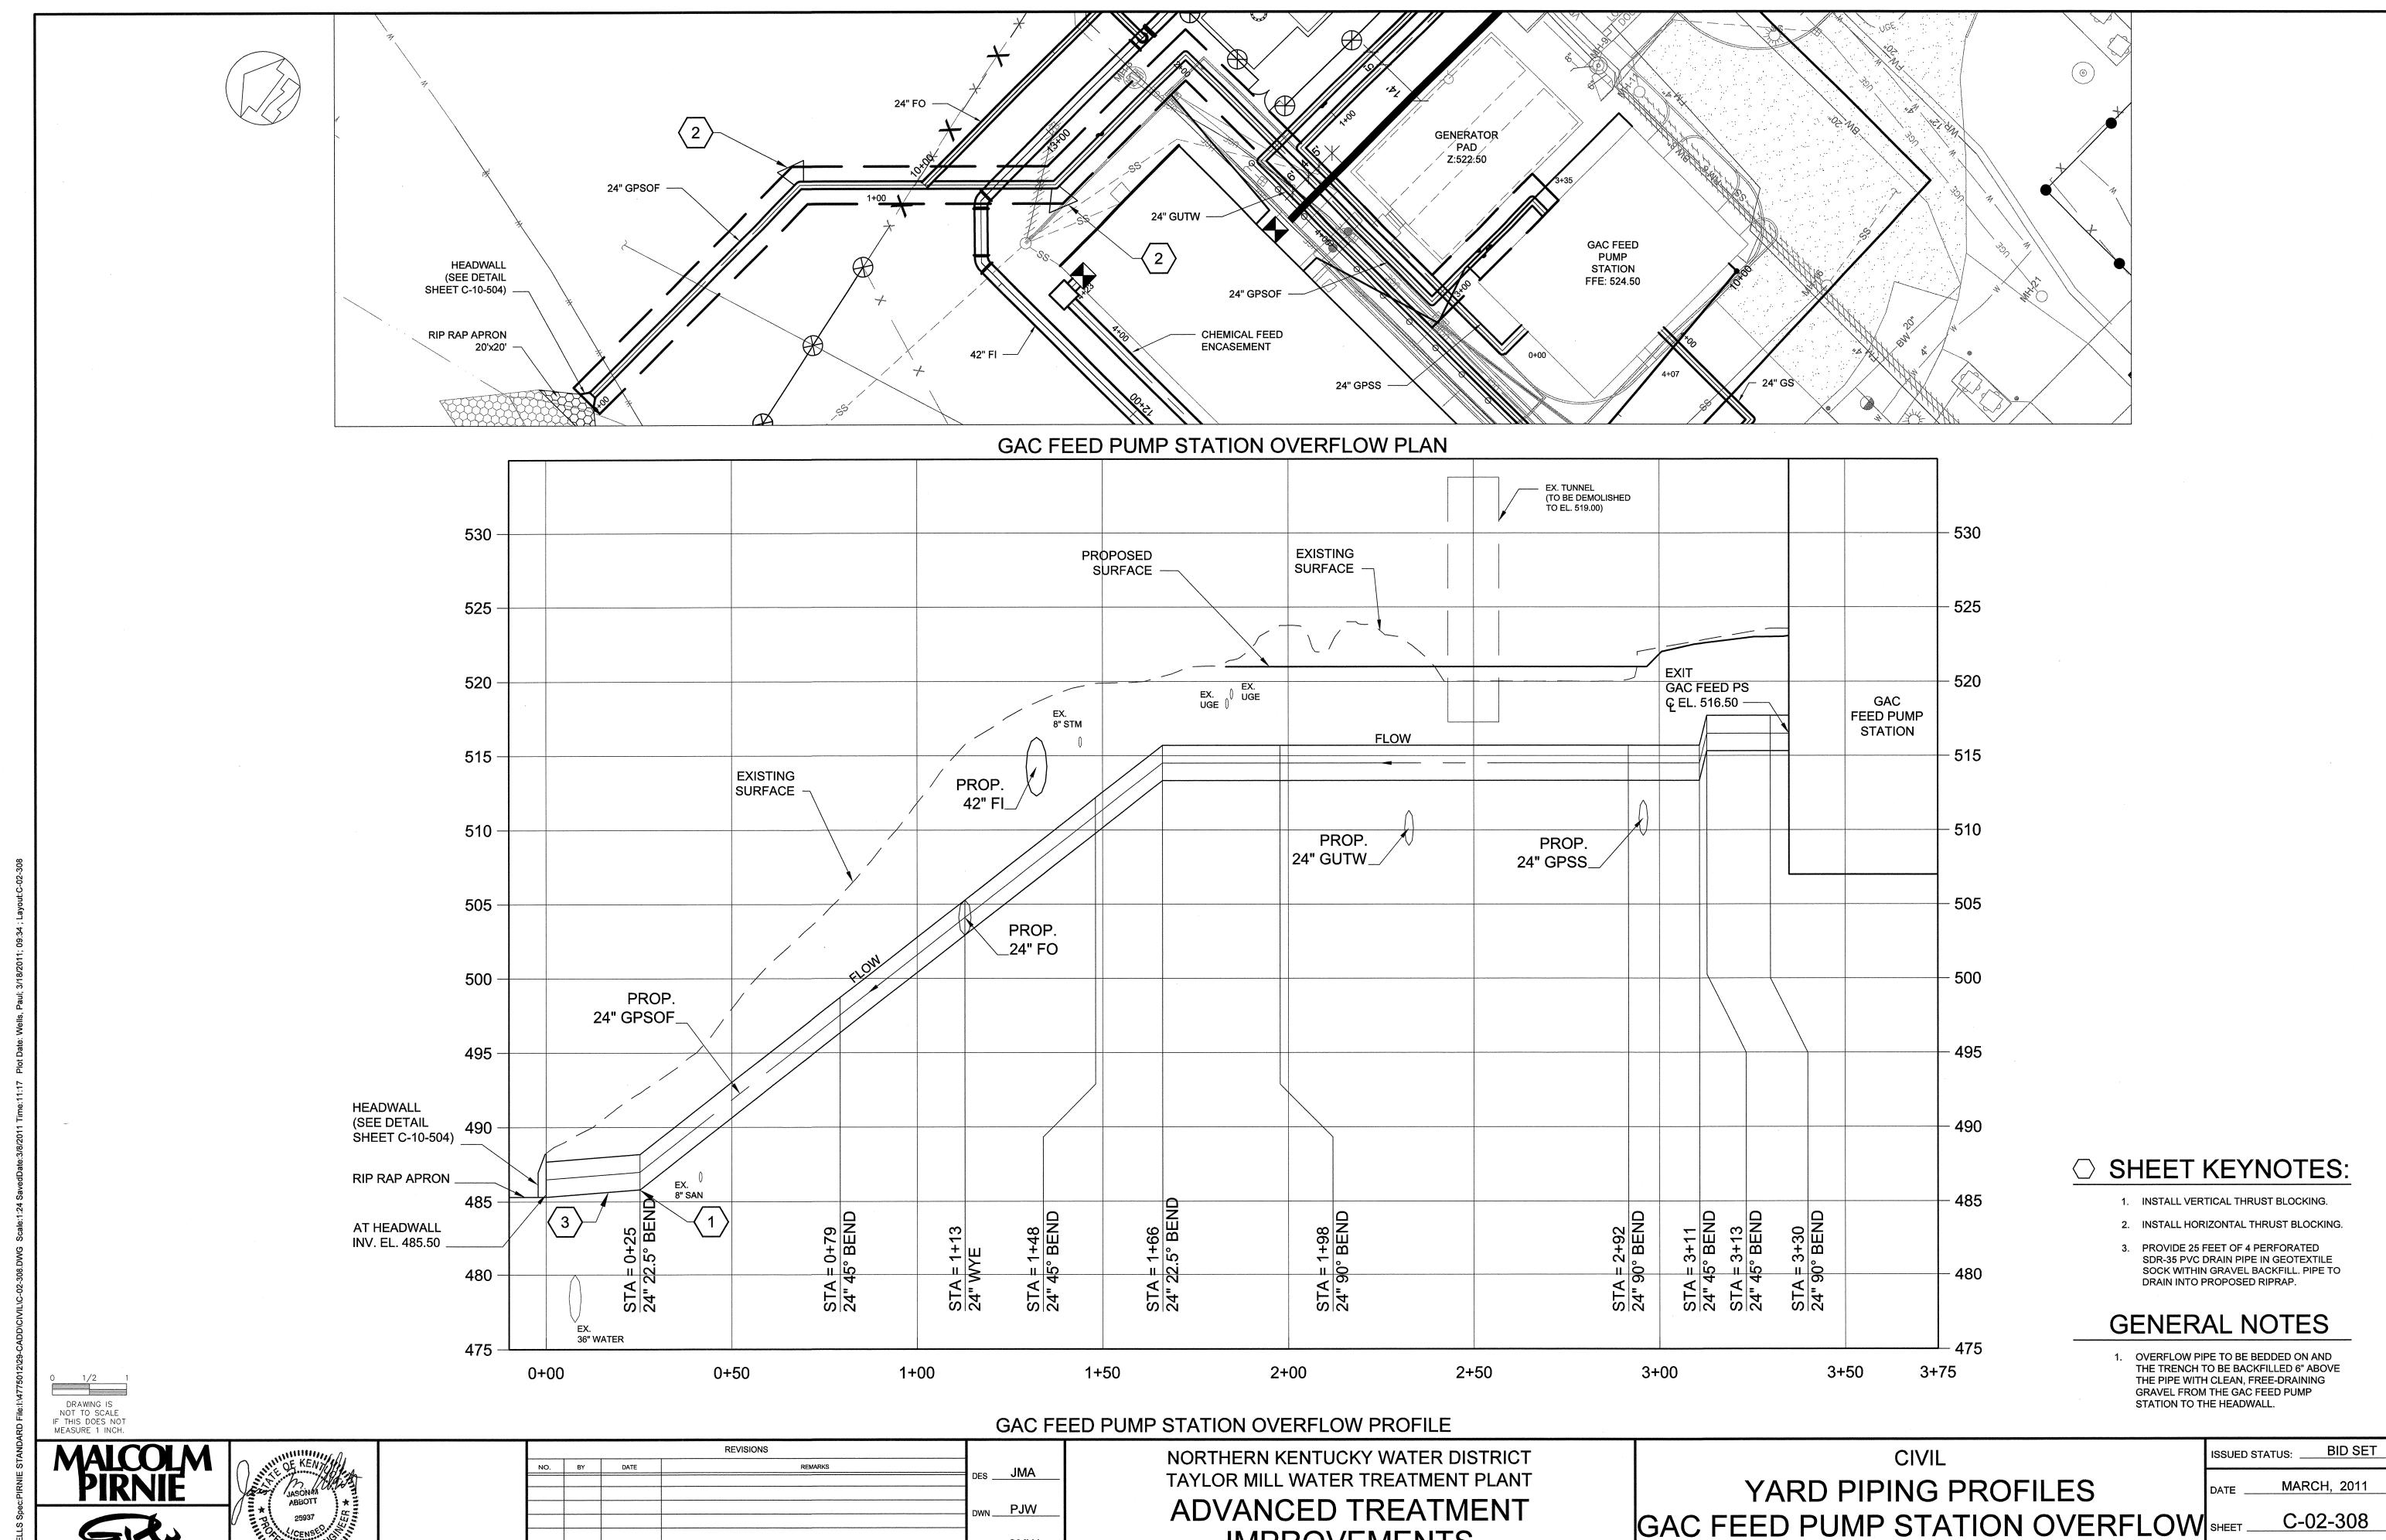

# INDEX OF DRAWINGS

| DWG NO               | DESCRIPTION                                                                                                                        |
|----------------------|------------------------------------------------------------------------------------------------------------------------------------|
| SHEET NO.            | GENERAL                                                                                                                            |
| G-00-001             | COVER                                                                                                                              |
| G-00-002             | INDEX OF DRAWINGS I                                                                                                                |
| G-00-003<br>G-00-004 | INDEX OF DRAWINGS II NOTES, SYMBOLS, AND ABBREVIATIONS                                                                             |
| SHEET NO.            | DEMOLITION                                                                                                                         |
| D-01-101             | SITE DEMOLITION PLAN                                                                                                               |
| D-03-101             | EXISTING FLOCCULATION AND SEDIMENTATION DEMO - PLAN                                                                                |
| D-03-301             | EXISTING FLOCCULATION AND SEDIMENTATION DEMO - SECTIONS I                                                                          |
| D-03-302             | EXISTING FLOCCULATION AND SEDIMENTATION DEMO - SECTIONS II                                                                         |
| D-07-101             | RESIDUALS PUMP STATION DEMOLITION - PLANS AND SECTION                                                                              |
| D-08-101             | FILTER BUILDING PIPE GALLERY - PARTIAL PLANS                                                                                       |
| D-08-102             | FILTER BUILDING PIPE GALLERY - PARTIAL PLANS / UV RELOCATION                                                                       |
| D-08-301             | FILTER BUILDING PIPE GALLERY - SECTIONS                                                                                            |
| SHEET NO.            | CIVIL                                                                                                                              |
| C-00-001             | NOTES, SYMBOLS, AND ABBREVIATIONS                                                                                                  |
| C-01-101             | SITE LOCATION PLAN                                                                                                                 |
| C-01-102             | SITE GRADING PLAN                                                                                                                  |
| C-01-103             | LANDSCAPING PLAN                                                                                                                   |
| C-01-104             | SITE FENCING PLAN                                                                                                                  |
| C-01-105             | EROSION CONTROL PLAN                                                                                                               |
| C-01-301             | RETAINING WALL PROFILES                                                                                                            |
| C-01-501             | SITE DETAILS                                                                                                                       |
| C-01-502             | EROSION CONTROL DETAILS                                                                                                            |
| C-01-503             | LANDSCAPING DETAILS AND NOTES                                                                                                      |
| C-01-504             | RETAINING WALL DETAILS                                                                                                             |
| C-02-101             | SITE PIPING PLAN                                                                                                                   |
| C-02-301             | YARD PIPING PROFILES - RAW WATER  YARD PIPING PROFILES - FILTER TO WASTE RETURN                                                    |
| C-02-302             | YARD PIPING PROFILES - FILTER TO WASTE RETURN  YARD PIPING PROFILES - SANITARY AND PRETREATMENT RESIDUALS                          |
| C-02-303             | YARD PIPING PROFILES - SANITARY AND PRETREATMENT RESIDUALS  YARD PIPING PROFILES - PRETREATMENT DRAIN                              |
| C-02-304<br>C-02-305 | YARD PIPING PROFILES - FILTER INFLUENT                                                                                             |
| C-02-306             | YARD PIPING PROFILES - FILTER OVERFLOW                                                                                             |
| C-02-307             | YARD PIPING PROFILES - GAC FEED PUMP STATION SUPPLY                                                                                |
| C-02-308             | YARD PIPING PROFILES - GAC FEED PUMP STATION OVERFLOW                                                                              |
| C-02-309             | YARD PIPING PROFILES - GAC SUPPLY                                                                                                  |
| C-02-310             | YARD PIPING PROFILES - GAC/UV TREATED WATER                                                                                        |
| C-02-311             | YARD PIPING PROFILES - SECONDARY GAC BACKWASH SUPPLY                                                                               |
| C-02-312             | YARD PIPING - STORM SEWERS                                                                                                         |
| C-02-313             | YARD PIPING PROFILES - STORM SEWER PROFILES I                                                                                      |
| C-02-314             | YARD PIPING PROFILES - STORM SEWER PROFILES II                                                                                     |
| C-02-315             | YARD PIPING PROFILES - CHEMICAL FEED                                                                                               |
| C-10-501             | TYPICAL SECTIONS, PAVEMENT, AND HANDRAIL DETAILS                                                                                   |
| C-10-502             | STORM SEWER DETAILS                                                                                                                |
| C-10-503             | DETAILS I                                                                                                                          |
| C-10-504<br>C-10-505 | DETAILS III                                                                                                                        |
| SHEET NO.            | MECHANICAL                                                                                                                         |
| M-00-001             | HYDRAULIC PROFILE                                                                                                                  |
| M-00-002             | NOTES, SYMBOLS, AND ABBREVIATIONS                                                                                                  |
| M-05-101             | GAC FEED PUMP STATION - PLANS AT EL. 524.50 AND EL. 509.00                                                                         |
| M-05-102             | GAC FEED PUMP STATION - BRIDGECRANE PLAN                                                                                           |
| M-05-301             | GAC FEED PUMP STATION - SECTIONS                                                                                                   |
| M-05-302             | GAC FEED PUMP STATION - BRIDGECRANE SECTIONS                                                                                       |
| M-05-102A            | GAC FEED PUMP STATION - ALT. BID No. 1 SKYLIGHT ACCESS                                                                             |
| M-06-101             | PT / GAC BUILDING PLAN AT EL. 504.00                                                                                               |
| M-06-102             | PT / GAC BUILDING PLAN AT EL. 524.00                                                                                               |
| M-06-103             | PT / GAC BUILDING PLAN AT EL. 537.00                                                                                               |
| M-06-301             | PT / GAC BUILDING SECTIONS I                                                                                                       |
| M-06-302             | PT / GAC BUILDING SECTIONS II                                                                                                      |
| M-06-303             | PT / GAC BUILDING SECTIONS III PT / GAC BUILDING - EQ BASIN SECTIONS                                                               |
| M-06-304             | PT / GAC BUILDING - EQ BASIN SECTIONS  PT / GAC BUILDING - GAC SECTIONS I                                                          |
| M-06-305<br>M-06-306 | PT / GAC BUILDING - GAC SECTIONS II                                                                                                |
| M-06-306<br>M-06-307 | PT / GAC BUILDING - GAC SECTIONS III                                                                                               |
| M-06-307<br>M-06-308 | PT / GAC BUILDING - GAC SECTIONS IV                                                                                                |
|                      | GAC PRESSURE VESSEL SYSTEM - PLANS & SECTIONS DETAIL OPTION 1                                                                      |
| 1/1-(11/2-1/1)       | GAC PRESSURE VESSEL SYSTEM - PLANS & SECTIONS DETAIL OF HOW 1                                                                      |
| M-06-501<br>M-06-502 | W. 2224 . 22 22 10 181 . 1 12 21 824 CA CALLEST 1 12 1 844 CA CALLEST 1 12 1 844 CA CALLEST 1 12 1 1 1 1 1 1 1 1 1 1 1 1 1 1 1 1 1 |
| M-06-502             |                                                                                                                                    |
|                      | PT / GAC BUILDING - WATER AND AIR SCHEMATIC FILTER BUILDING PIPE GALLERY - PLANS AT EL. 510.46± AND SECTIONS                       |
| M-06-502<br>M-06-601 | PT / GAC BUILDING - WATER AND AIR SCHEMATIC                                                                                        |