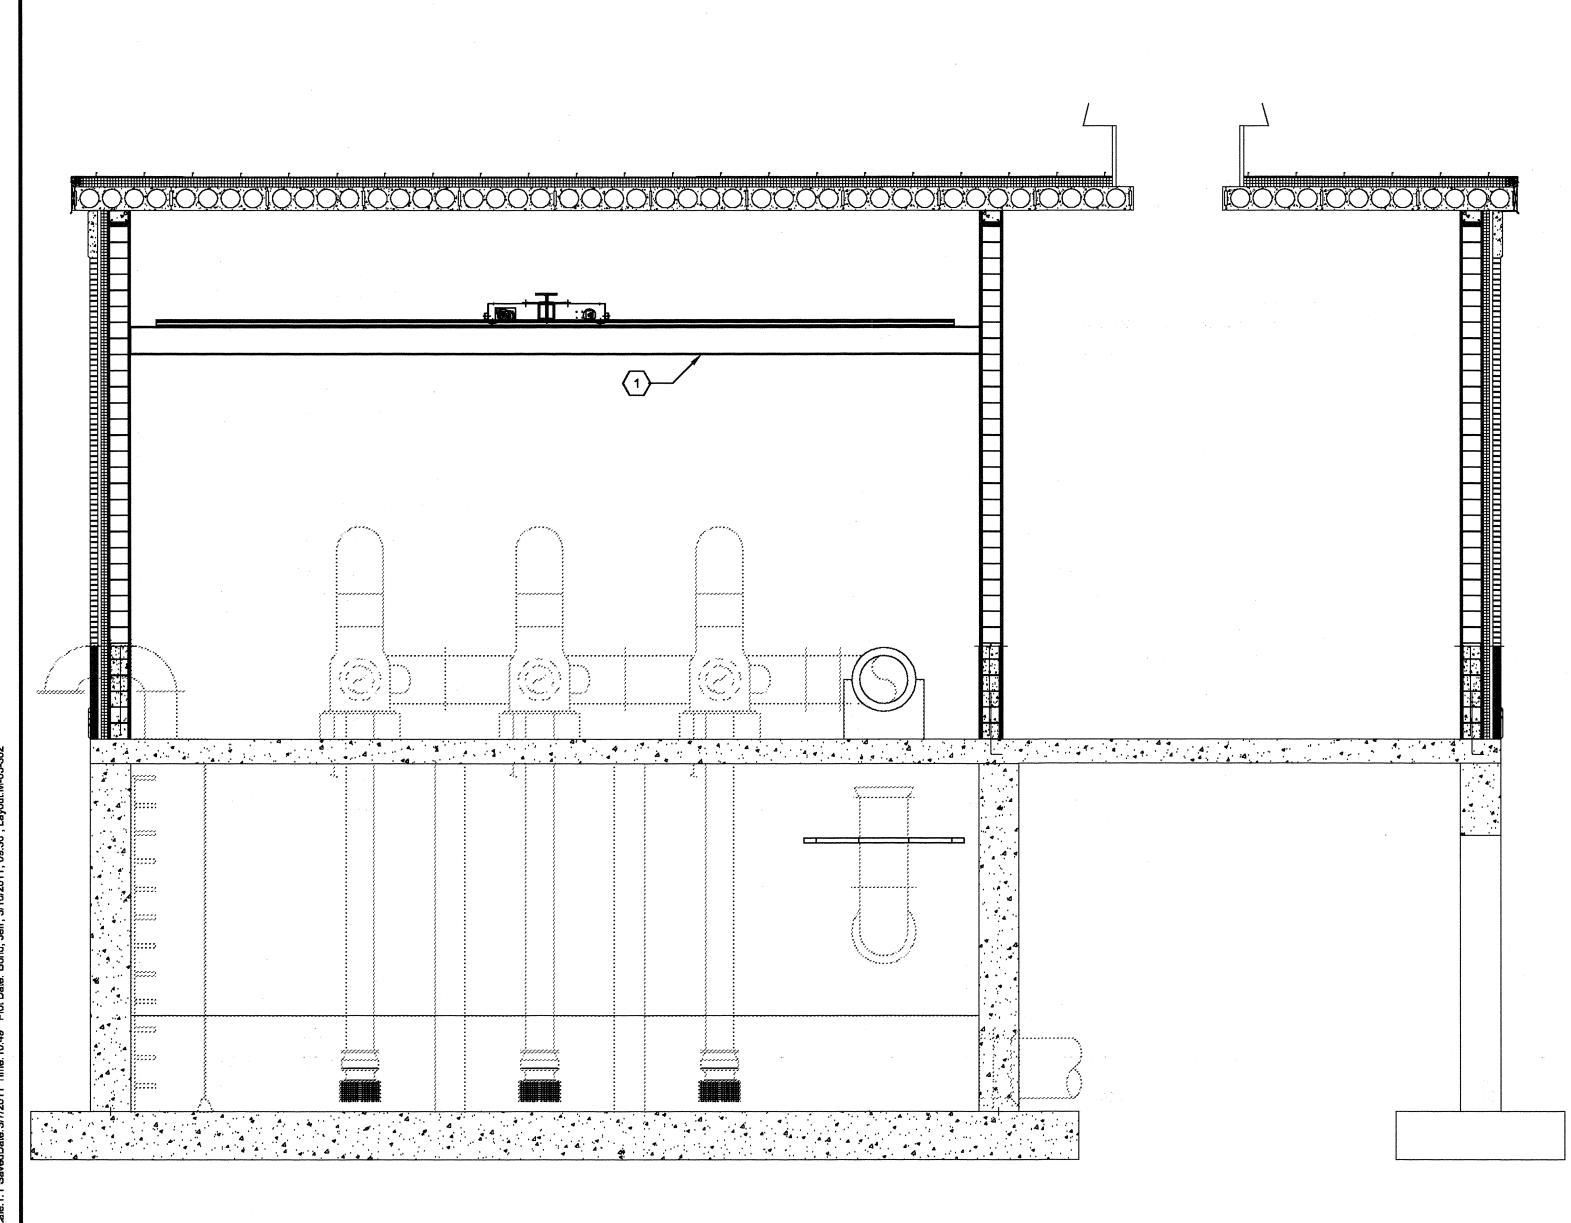

ECHANICAL
HYDRAULIC
PROFILE
SCALE: N.T.S.

DATE MARCH, 2011

SHEET M-00-001

CAD REF. NO. <u>M-00-001</u>







MECHANICAL

GAC FEED PUMP STATION BRIDGECRANE - PLAN

M-05-102 CAD REF. NO. 3789-M-05-102

ISSUED STATUS: BID SET

MARCH, 2011

NORTHERN KENTUCKY WATER DISTRICT

TAYLOR MILL WATER TREATMENT PLANT

ADVANCED TREATMENT

**IMPROVEMENTS** 

SCALE: 1/4" = 1'-0"

MALCOLM PIRNIE

DES RCC CKD RCC



**GENERAL NOTES:** 

1. DIMENSION MARKED WITH AN (\*) SHALL BE COORDINATED WITH THE PUMP MANUFACTURER.

DRAWING IS
NOT TO SCALE
IF THIS DOES NOT
MEASURE 1 INCH.







NORTHERN KENTUCKY WATER DISTRICT TAYLOR MILL WATER TREATMENT PLANT ADVANCED TREATMENT

**IMPROVEMENTS** 

MECHANICAL
GAC FEED PUMP STATION
SECTIONS

SCALE: 1/4" = 1'-0"

DATE MARCH, 2011

SHEET M-05-301

CAD REF. NO. M-05-301









**GENERAL NOTES:** 

○ SHEET KEYNOTES:

1. IF THE BRIDGE CRANE ALTERNATE IS SELECTED THE PUMP MANUFACTURER SHALL CONFIRM THE MAXIMUM HOOK HEIGHT ELEVATION IS ADEQUATE FOR INSTALLATION AND REMOVAL OF PUMPS.

1. BRIDGECRANE (SEE SHEET S-05-101 FOR DETAILS)

DRAWING IS
NOT TO SCALE
IF THIS DOES NOT
MEASURE 1 INCH.

MALCOLM PIRNIE



| WHITE OF KENNING