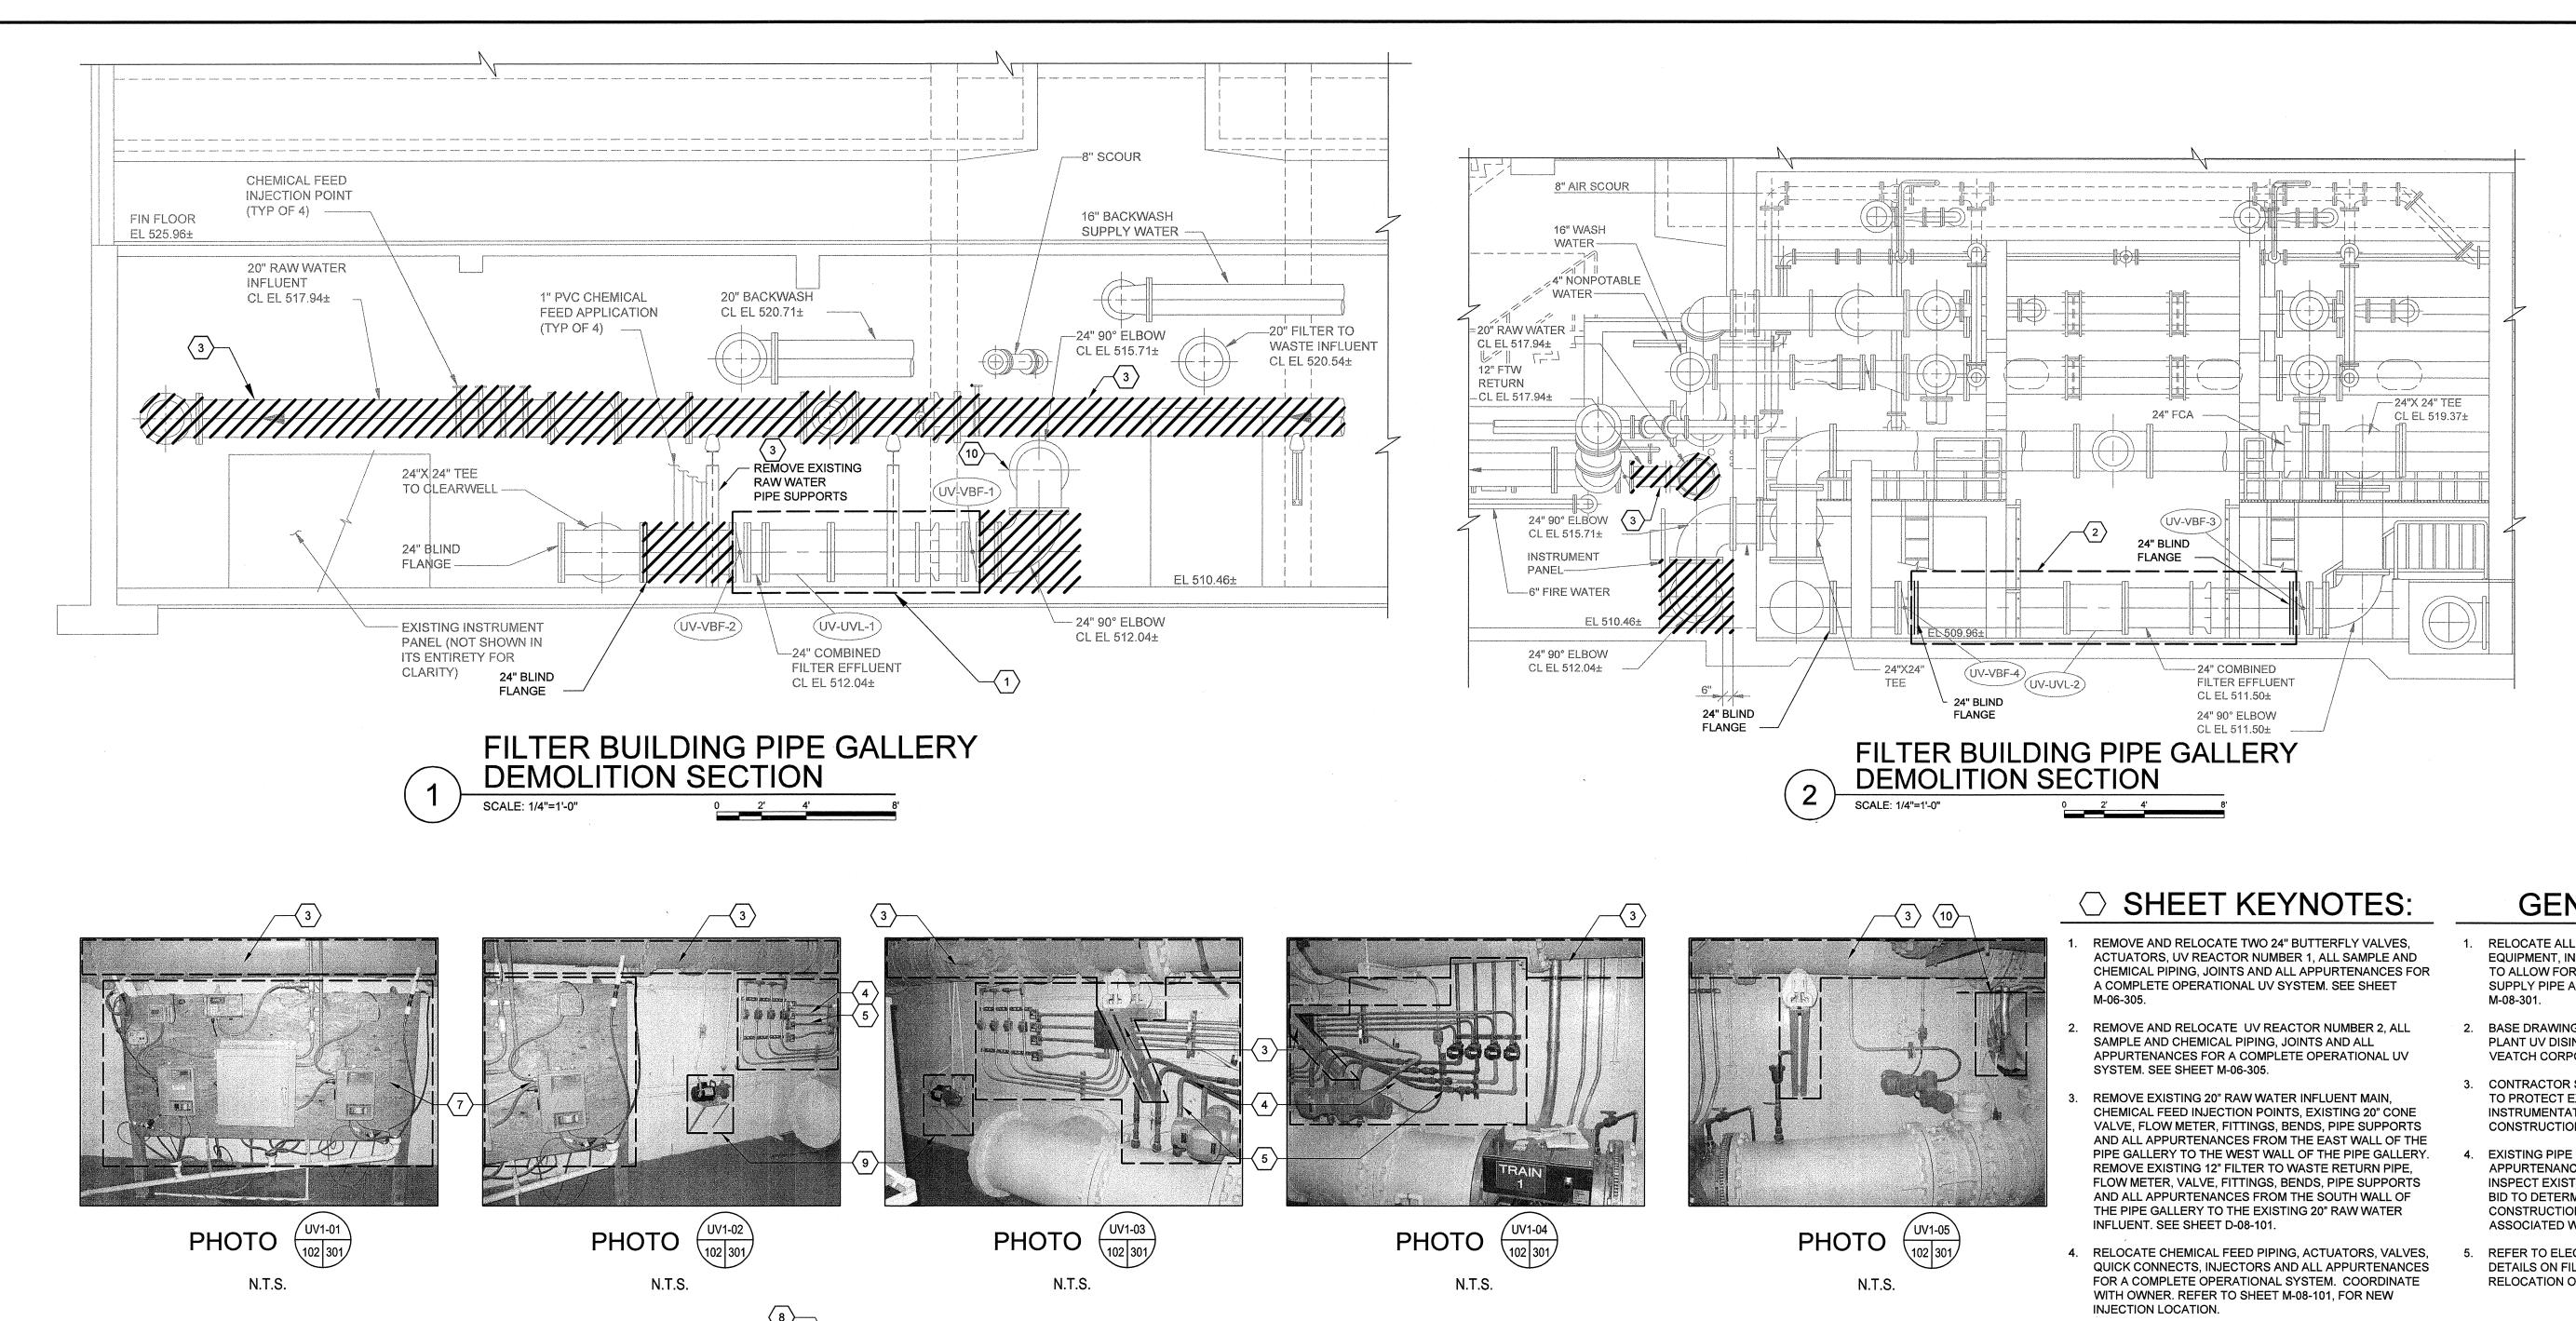

# INDEX OF DRAWINGS

| DWG NO               | DESCRIPTION                                                                                                                        |
|----------------------|------------------------------------------------------------------------------------------------------------------------------------|
| SHEET NO.            | GENERAL                                                                                                                            |
| G-00-001             | COVER                                                                                                                              |
| G-00-002             | INDEX OF DRAWINGS I                                                                                                                |
| G-00-003<br>G-00-004 | INDEX OF DRAWINGS II NOTES, SYMBOLS, AND ABBREVIATIONS                                                                             |
| SHEET NO.            | DEMOLITION                                                                                                                         |
| D-01-101             | SITE DEMOLITION PLAN                                                                                                               |
| D-03-101             | EXISTING FLOCCULATION AND SEDIMENTATION DEMO - PLAN                                                                                |
| D-03-301             | EXISTING FLOCCULATION AND SEDIMENTATION DEMO - SECTIONS I                                                                          |
| D-03-302             | EXISTING FLOCCULATION AND SEDIMENTATION DEMO - SECTIONS II                                                                         |
| D-07-101             | RESIDUALS PUMP STATION DEMOLITION - PLANS AND SECTION                                                                              |
| D-08-101             | FILTER BUILDING PIPE GALLERY - PARTIAL PLANS                                                                                       |
| D-08-102             | FILTER BUILDING PIPE GALLERY - PARTIAL PLANS / UV RELOCATION                                                                       |
| D-08-301             | FILTER BUILDING PIPE GALLERY - SECTIONS                                                                                            |
| SHEET NO.            | CIVIL                                                                                                                              |
| C-00-001             | NOTES, SYMBOLS, AND ABBREVIATIONS                                                                                                  |
| C-01-101             | SITE LOCATION PLAN                                                                                                                 |
| C-01-102             | SITE GRADING PLAN                                                                                                                  |
| C-01-103             | LANDSCAPING PLAN                                                                                                                   |
| C-01-104             | SITE FENCING PLAN                                                                                                                  |
| C-01-105             | EROSION CONTROL PLAN                                                                                                               |
| C-01-301             | RETAINING WALL PROFILES                                                                                                            |
| C-01-501             | SITE DETAILS                                                                                                                       |
| C-01-502             | EROSION CONTROL DETAILS                                                                                                            |
| C-01-503             | LANDSCAPING DETAILS AND NOTES                                                                                                      |
| C-01-504             | RETAINING WALL DETAILS                                                                                                             |
| C-02-101             | SITE PIPING PLAN                                                                                                                   |
| C-02-301             | YARD PIPING PROFILES - RAW WATER  YARD PIPING PROFILES - FILTER TO WASTE RETURN                                                    |
| C-02-302             | YARD PIPING PROFILES - FILTER TO WASTE RETURN  YARD PIPING PROFILES - SANITARY AND PRETREATMENT RESIDUALS                          |
| C-02-303             | YARD PIPING PROFILES - SANITARY AND PRETREATMENT RESIDUALS  YARD PIPING PROFILES - PRETREATMENT DRAIN                              |
| C-02-304<br>C-02-305 | YARD PIPING PROFILES - FILTER INFLUENT                                                                                             |
| C-02-306             | YARD PIPING PROFILES - FILTER OVERFLOW                                                                                             |
| C-02-307             | YARD PIPING PROFILES - GAC FEED PUMP STATION SUPPLY                                                                                |
| C-02-308             | YARD PIPING PROFILES - GAC FEED PUMP STATION OVERFLOW                                                                              |
| C-02-309             | YARD PIPING PROFILES - GAC SUPPLY                                                                                                  |
| C-02-310             | YARD PIPING PROFILES - GAC/UV TREATED WATER                                                                                        |
| C-02-311             | YARD PIPING PROFILES - SECONDARY GAC BACKWASH SUPPLY                                                                               |
| C-02-312             | YARD PIPING - STORM SEWERS                                                                                                         |
| C-02-313             | YARD PIPING PROFILES - STORM SEWER PROFILES I                                                                                      |
| C-02-314             | YARD PIPING PROFILES - STORM SEWER PROFILES II                                                                                     |
| C-02-315             | YARD PIPING PROFILES - CHEMICAL FEED                                                                                               |
| C-10-501             | TYPICAL SECTIONS, PAVEMENT, AND HANDRAIL DETAILS                                                                                   |
| C-10-502             | STORM SEWER DETAILS                                                                                                                |
| C-10-503             | DETAILS I                                                                                                                          |
| C-10-504<br>C-10-505 | DETAILS III                                                                                                                        |
| SHEET NO.            | MECHANICAL                                                                                                                         |
| M-00-001             | HYDRAULIC PROFILE                                                                                                                  |
| M-00-002             | NOTES, SYMBOLS, AND ABBREVIATIONS                                                                                                  |
| M-05-101             | GAC FEED PUMP STATION - PLANS AT EL. 524.50 AND EL. 509.00                                                                         |
| M-05-102             | GAC FEED PUMP STATION - BRIDGECRANE PLAN                                                                                           |
| M-05-301             | GAC FEED PUMP STATION - SECTIONS                                                                                                   |
| M-05-302             | GAC FEED PUMP STATION - BRIDGECRANE SECTIONS                                                                                       |
| M-05-102A            | GAC FEED PUMP STATION - ALT. BID No. 1 SKYLIGHT ACCESS                                                                             |
| M-06-101             | PT / GAC BUILDING PLAN AT EL. 504.00                                                                                               |
| M-06-102             | PT / GAC BUILDING PLAN AT EL. 524.00                                                                                               |
| M-06-103             | PT / GAC BUILDING PLAN AT EL. 537.00                                                                                               |
| M-06-301             | PT / GAC BUILDING SECTIONS I                                                                                                       |
| M-06-302             | PT / GAC BUILDING SECTIONS II                                                                                                      |
| M-06-303             | PT / GAC BUILDING SECTIONS III PT / GAC BUILDING - EQ BASIN SECTIONS                                                               |
| M-06-304             | PT / GAC BUILDING - EQ BASIN SECTIONS  PT / GAC BUILDING - GAC SECTIONS I                                                          |
| M-06-305<br>M-06-306 | PT / GAC BUILDING - GAC SECTIONS II                                                                                                |
| M-06-306<br>M-06-307 | PT / GAC BUILDING - GAC SECTIONS III                                                                                               |
| M-06-307<br>M-06-308 | PT / GAC BUILDING - GAC SECTIONS IV                                                                                                |
|                      | GAC PRESSURE VESSEL SYSTEM - PLANS & SECTIONS DETAIL OPTION 1                                                                      |
| 1/1-(11/2-1/1)       | GAC PRESSURE VESSEL SYSTEM - PLANS & SECTIONS DETAIL OF HOW 1                                                                      |
| M-06-501<br>M-06-502 | W. 2224 . 22 22 10 181 . 1 12 21 824 CA CALLEST 1 12 1 844 CA CALLEST 1 12 1 844 CA CALLEST 1 12 1 1 1 1 1 1 1 1 1 1 1 1 1 1 1 1 1 |
| M-06-502             |                                                                                                                                    |
|                      | PT / GAC BUILDING - WATER AND AIR SCHEMATIC FILTER BUILDING PIPE GALLERY - PLANS AT EL. 510.46± AND SECTIONS                       |
| M-06-502<br>M-06-601 | PT / GAC BUILDING - WATER AND AIR SCHEMATIC                                                                                        |