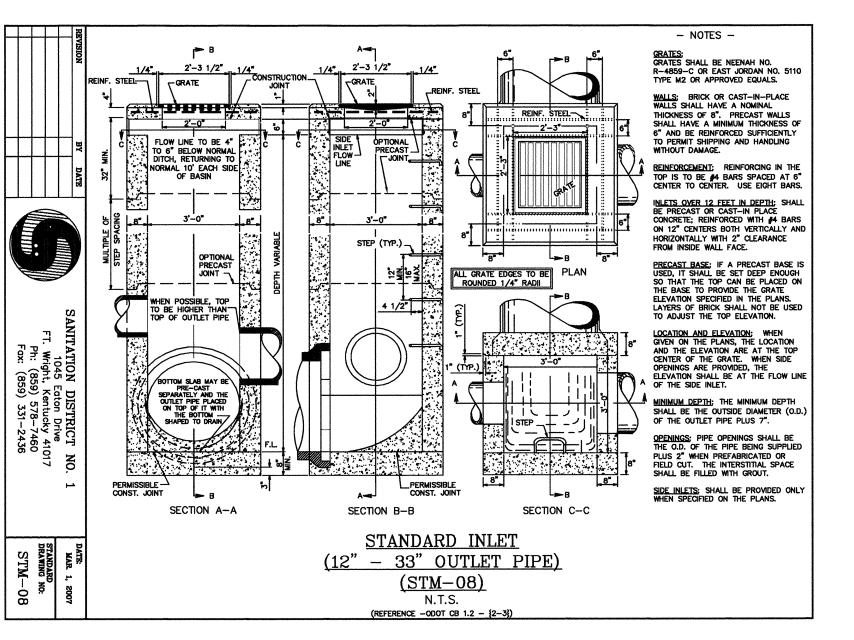

# INDEX OF DRAWINGS

| DWG NO               | DESCRIPTION                                                                                                                        |
|----------------------|------------------------------------------------------------------------------------------------------------------------------------|
| SHEET NO.            | GENERAL                                                                                                                            |
| G-00-001             | COVER                                                                                                                              |
| G-00-002             | INDEX OF DRAWINGS I                                                                                                                |
| G-00-003<br>G-00-004 | INDEX OF DRAWINGS II NOTES, SYMBOLS, AND ABBREVIATIONS                                                                             |
| SHEET NO.            | DEMOLITION                                                                                                                         |
| D-01-101             | SITE DEMOLITION PLAN                                                                                                               |
| D-03-101             | EXISTING FLOCCULATION AND SEDIMENTATION DEMO - PLAN                                                                                |
| D-03-301             | EXISTING FLOCCULATION AND SEDIMENTATION DEMO - SECTIONS I                                                                          |
| D-03-302             | EXISTING FLOCCULATION AND SEDIMENTATION DEMO - SECTIONS II                                                                         |
| D-07-101             | RESIDUALS PUMP STATION DEMOLITION - PLANS AND SECTION                                                                              |
| D-08-101             | FILTER BUILDING PIPE GALLERY - PARTIAL PLANS                                                                                       |
| D-08-102             | FILTER BUILDING PIPE GALLERY - PARTIAL PLANS / UV RELOCATION                                                                       |
| D-08-301             | FILTER BUILDING PIPE GALLERY - SECTIONS                                                                                            |
| SHEET NO.            | CIVIL                                                                                                                              |
| C-00-001             | NOTES, SYMBOLS, AND ABBREVIATIONS                                                                                                  |
| C-01-101             | SITE LOCATION PLAN                                                                                                                 |
| C-01-102             | SITE GRADING PLAN                                                                                                                  |
| C-01-103             | LANDSCAPING PLAN                                                                                                                   |
| C-01-104             | SITE FENCING PLAN                                                                                                                  |
| C-01-105             | EROSION CONTROL PLAN                                                                                                               |
| C-01-301             | RETAINING WALL PROFILES                                                                                                            |
| C-01-501             | SITE DETAILS                                                                                                                       |
| C-01-502             | EROSION CONTROL DETAILS                                                                                                            |
| C-01-503             | LANDSCAPING DETAILS AND NOTES                                                                                                      |
| C-01-504             | RETAINING WALL DETAILS                                                                                                             |
| C-02-101             | SITE PIPING PLAN                                                                                                                   |
| C-02-301             | YARD PIPING PROFILES - RAW WATER  YARD PIPING PROFILES - FILTER TO WASTE RETURN                                                    |
| C-02-302             | YARD PIPING PROFILES - FILTER TO WASTE RETURN  YARD PIPING PROFILES - SANITARY AND PRETREATMENT RESIDUALS                          |
| C-02-303             | YARD PIPING PROFILES - SANITARY AND PRETREATMENT RESIDUALS  YARD PIPING PROFILES - PRETREATMENT DRAIN                              |
| C-02-304<br>C-02-305 | YARD PIPING PROFILES - FILTER INFLUENT                                                                                             |
| C-02-306             | YARD PIPING PROFILES - FILTER OVERFLOW                                                                                             |
| C-02-307             | YARD PIPING PROFILES - GAC FEED PUMP STATION SUPPLY                                                                                |
| C-02-308             | YARD PIPING PROFILES - GAC FEED PUMP STATION OVERFLOW                                                                              |
| C-02-309             | YARD PIPING PROFILES - GAC SUPPLY                                                                                                  |
| C-02-310             | YARD PIPING PROFILES - GAC/UV TREATED WATER                                                                                        |
| C-02-311             | YARD PIPING PROFILES - SECONDARY GAC BACKWASH SUPPLY                                                                               |
| C-02-312             | YARD PIPING - STORM SEWERS                                                                                                         |
| C-02-313             | YARD PIPING PROFILES - STORM SEWER PROFILES I                                                                                      |
| C-02-314             | YARD PIPING PROFILES - STORM SEWER PROFILES II                                                                                     |
| C-02-315             | YARD PIPING PROFILES - CHEMICAL FEED                                                                                               |
| C-10-501             | TYPICAL SECTIONS, PAVEMENT, AND HANDRAIL DETAILS                                                                                   |
| C-10-502             | STORM SEWER DETAILS                                                                                                                |
| C-10-503             | DETAILS I                                                                                                                          |
| C-10-504<br>C-10-505 | DETAILS III                                                                                                                        |
| SHEET NO.            | MECHANICAL                                                                                                                         |
| M-00-001             | HYDRAULIC PROFILE                                                                                                                  |
| M-00-002             | NOTES, SYMBOLS, AND ABBREVIATIONS                                                                                                  |
| M-05-101             | GAC FEED PUMP STATION - PLANS AT EL. 524.50 AND EL. 509.00                                                                         |
| M-05-102             | GAC FEED PUMP STATION - BRIDGECRANE PLAN                                                                                           |
| M-05-301             | GAC FEED PUMP STATION - SECTIONS                                                                                                   |
| M-05-302             | GAC FEED PUMP STATION - BRIDGECRANE SECTIONS                                                                                       |
| M-05-102A            | GAC FEED PUMP STATION - ALT. BID No. 1 SKYLIGHT ACCESS                                                                             |
| M-06-101             | PT / GAC BUILDING PLAN AT EL. 504.00                                                                                               |
| M-06-102             | PT / GAC BUILDING PLAN AT EL. 524.00                                                                                               |
| M-06-103             | PT / GAC BUILDING PLAN AT EL. 537.00                                                                                               |
| M-06-301             | PT / GAC BUILDING SECTIONS I                                                                                                       |
| M-06-302             | PT / GAC BUILDING SECTIONS II                                                                                                      |
| M-06-303             | PT / GAC BUILDING SECTIONS III PT / GAC BUILDING - EQ BASIN SECTIONS                                                               |
| M-06-304             | PT / GAC BUILDING - EQ BASIN SECTIONS  PT / GAC BUILDING - GAC SECTIONS I                                                          |
| M-06-305<br>M-06-306 | PT / GAC BUILDING - GAC SECTIONS II                                                                                                |
| M-06-306<br>M-06-307 | PT / GAC BUILDING - GAC SECTIONS III                                                                                               |
| M-06-307<br>M-06-308 | PT / GAC BUILDING - GAC SECTIONS IV                                                                                                |
|                      | GAC PRESSURE VESSEL SYSTEM - PLANS & SECTIONS DETAIL OPTION 1                                                                      |
| 1/1-(11/2-1/1)       | GAC PRESSURE VESSEL SYSTEM - PLANS & SECTIONS DETAIL OF HOW 1                                                                      |
| M-06-501<br>M-06-502 | W. 2224 . 22 22 10 181 . 1 12 21 824 CA CALLEST 1 12 1 844 CA CALLEST 1 12 1 844 CA CALLEST 1 12 1 1 1 1 1 1 1 1 1 1 1 1 1 1 1 1 1 |
| M-06-502             |                                                                                                                                    |
|                      | PT / GAC BUILDING - WATER AND AIR SCHEMATIC FILTER BUILDING PIPE GALLERY - PLANS AT EL. 510.46± AND SECTIONS                       |
| M-06-502<br>M-06-601 | PT / GAC BUILDING - WATER AND AIR SCHEMATIC                                                                                        |