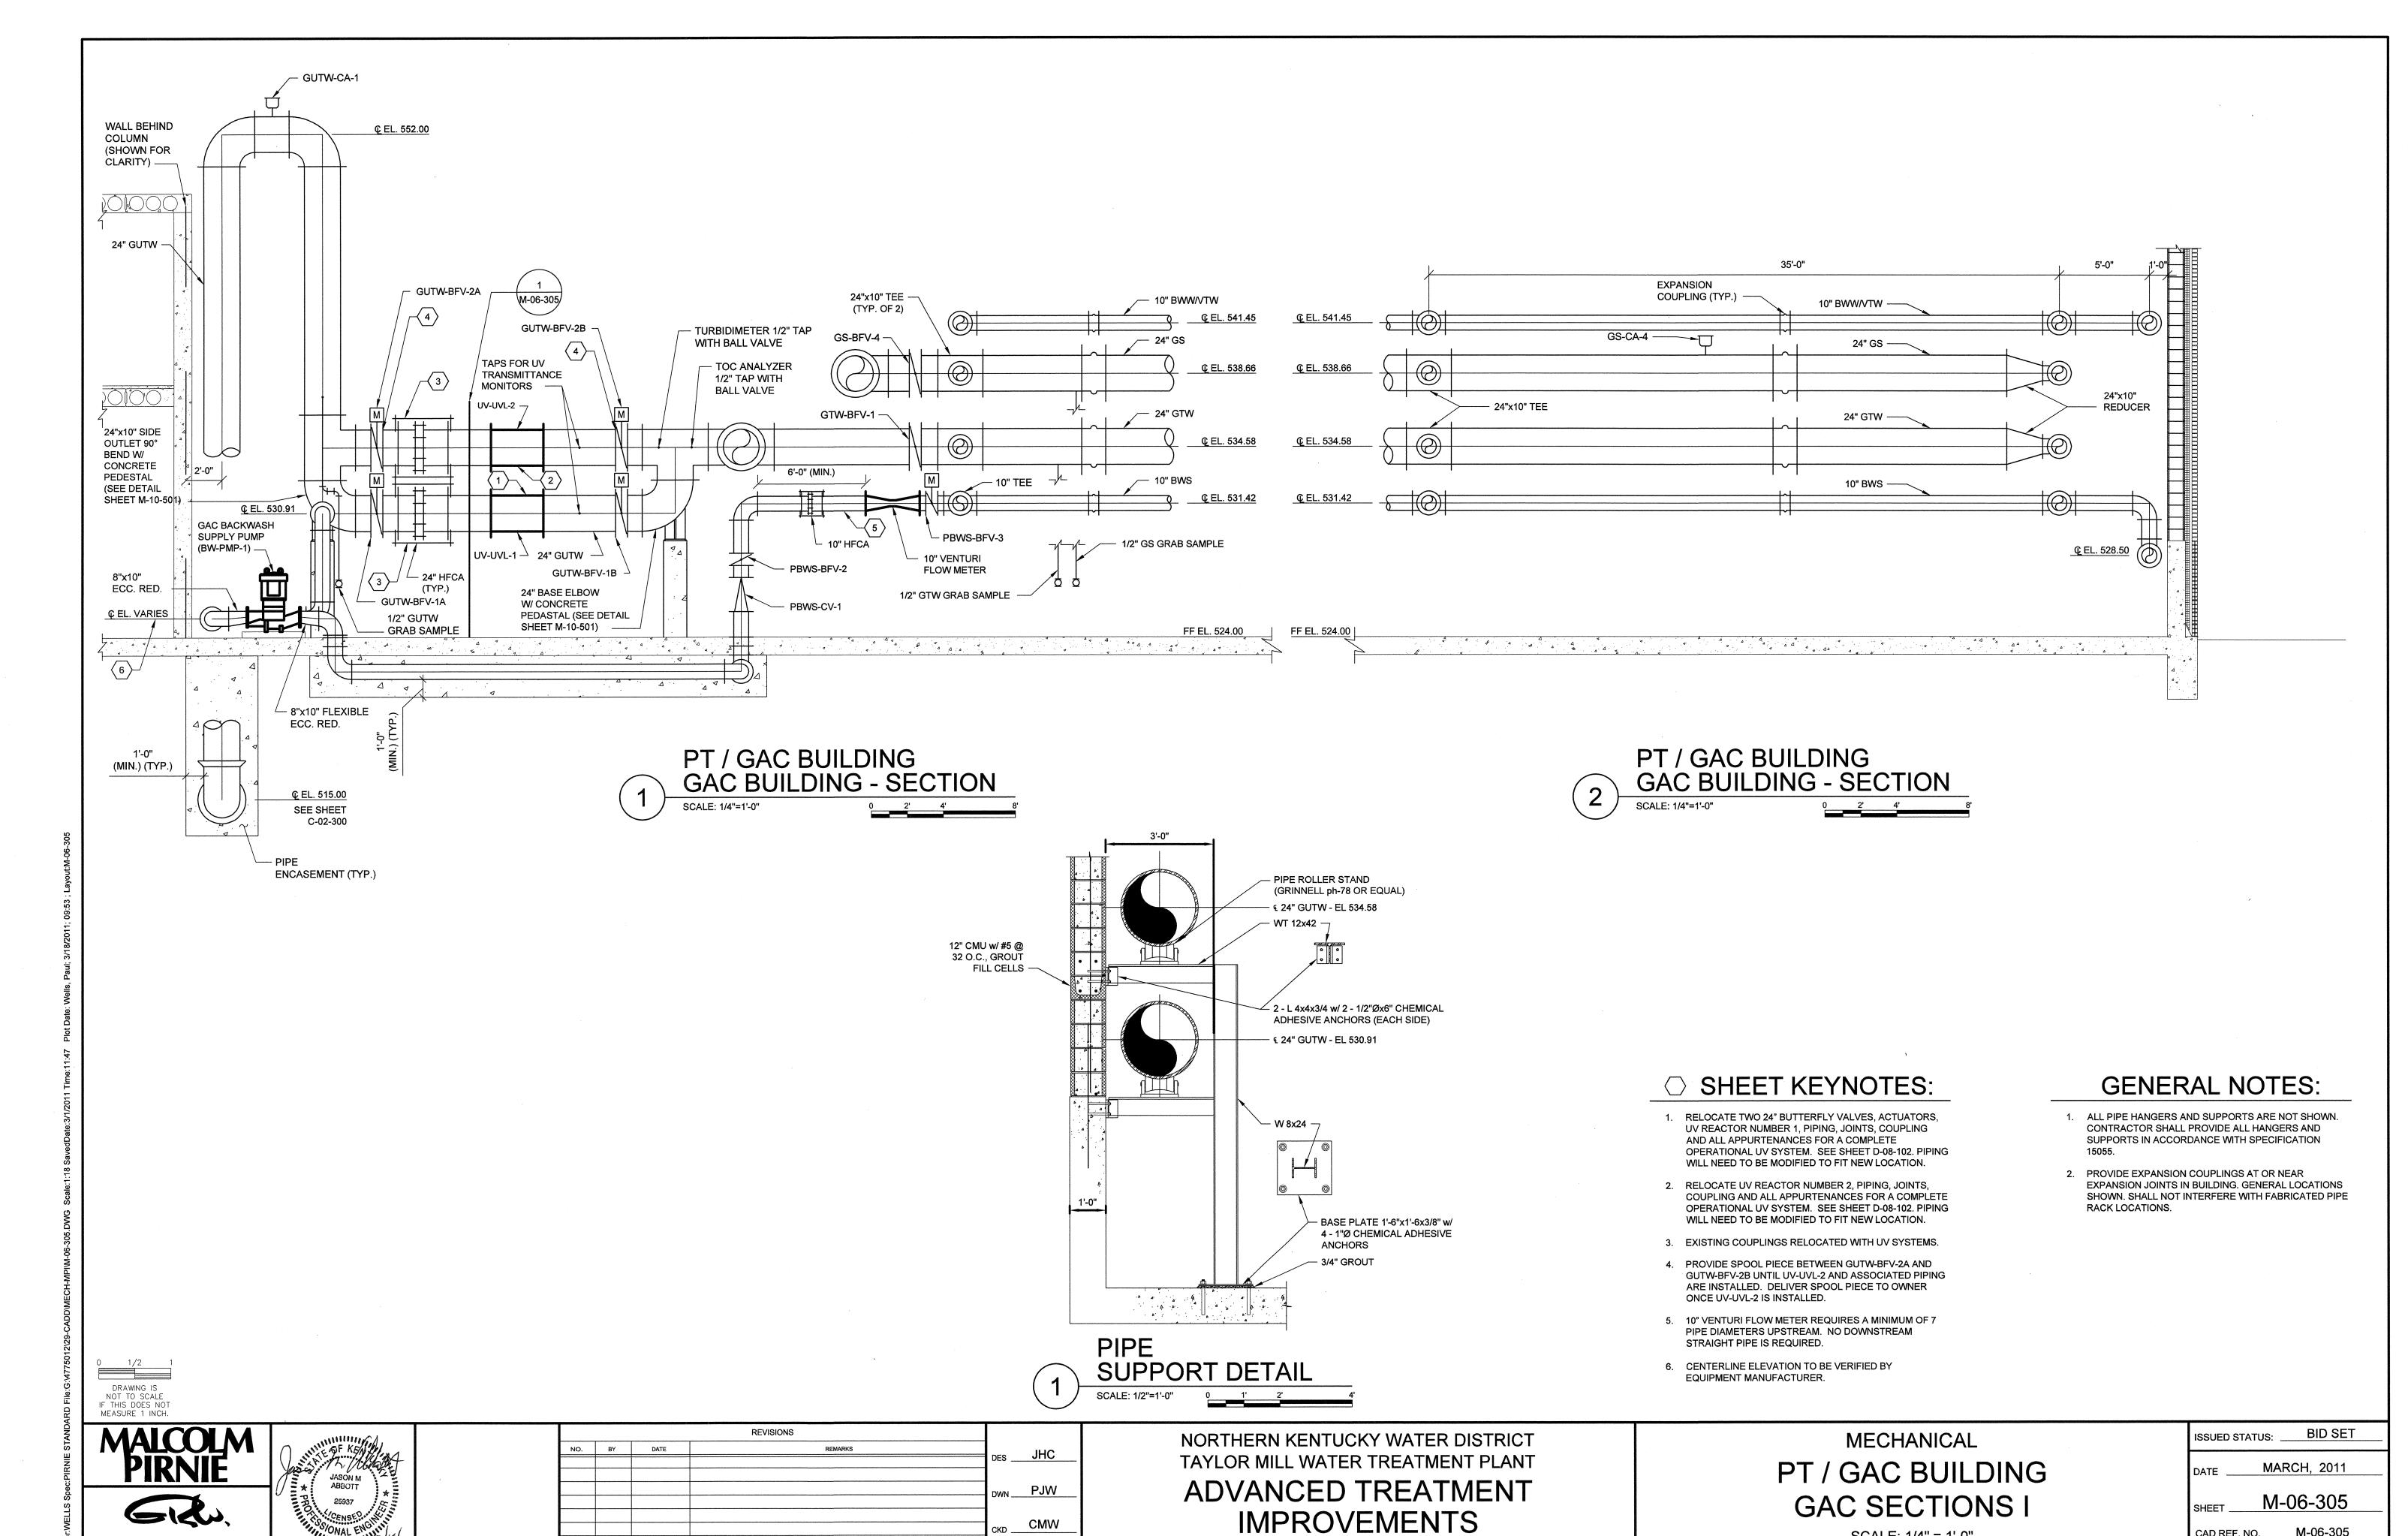

# INDEX OF DRAWINGS

| DWG NO               | DESCRIPTION                                                                                                                        |
|----------------------|------------------------------------------------------------------------------------------------------------------------------------|
| SHEET NO.            | GENERAL                                                                                                                            |
| G-00-001             | COVER                                                                                                                              |
| G-00-002             | INDEX OF DRAWINGS I                                                                                                                |
| G-00-003<br>G-00-004 | INDEX OF DRAWINGS II NOTES, SYMBOLS, AND ABBREVIATIONS                                                                             |
| SHEET NO.            | DEMOLITION                                                                                                                         |
| D-01-101             | SITE DEMOLITION PLAN                                                                                                               |
| D-03-101             | EXISTING FLOCCULATION AND SEDIMENTATION DEMO - PLAN                                                                                |
| D-03-301             | EXISTING FLOCCULATION AND SEDIMENTATION DEMO - SECTIONS I                                                                          |
| D-03-302             | EXISTING FLOCCULATION AND SEDIMENTATION DEMO - SECTIONS II                                                                         |
| D-07-101             | RESIDUALS PUMP STATION DEMOLITION - PLANS AND SECTION                                                                              |
| D-08-101             | FILTER BUILDING PIPE GALLERY - PARTIAL PLANS                                                                                       |
| D-08-102             | FILTER BUILDING PIPE GALLERY - PARTIAL PLANS / UV RELOCATION                                                                       |
| D-08-301             | FILTER BUILDING PIPE GALLERY - SECTIONS                                                                                            |
| SHEET NO.            | CIVIL                                                                                                                              |
| C-00-001             | NOTES, SYMBOLS, AND ABBREVIATIONS                                                                                                  |
| C-01-101             | SITE LOCATION PLAN                                                                                                                 |
| C-01-102             | SITE GRADING PLAN                                                                                                                  |
| C-01-103             | LANDSCAPING PLAN                                                                                                                   |
| C-01-104             | SITE FENCING PLAN                                                                                                                  |
| C-01-105             | EROSION CONTROL PLAN                                                                                                               |
| C-01-301             | RETAINING WALL PROFILES                                                                                                            |
| C-01-501             | SITE DETAILS                                                                                                                       |
| C-01-502             | EROSION CONTROL DETAILS                                                                                                            |
| C-01-503             | LANDSCAPING DETAILS AND NOTES                                                                                                      |
| C-01-504             | RETAINING WALL DETAILS                                                                                                             |
| C-02-101             | SITE PIPING PLAN                                                                                                                   |
| C-02-301             | YARD PIPING PROFILES - RAW WATER  YARD PIPING PROFILES - FILTER TO WASTE RETURN                                                    |
| C-02-302             | YARD PIPING PROFILES - FILTER TO WASTE RETURN  YARD PIPING PROFILES - SANITARY AND PRETREATMENT RESIDUALS                          |
| C-02-303             | YARD PIPING PROFILES - SANITARY AND PRETREATMENT RESIDUALS  YARD PIPING PROFILES - PRETREATMENT DRAIN                              |
| C-02-304<br>C-02-305 | YARD PIPING PROFILES - FILTER INFLUENT                                                                                             |
| C-02-306             | YARD PIPING PROFILES - FILTER OVERFLOW                                                                                             |
| C-02-307             | YARD PIPING PROFILES - GAC FEED PUMP STATION SUPPLY                                                                                |
| C-02-308             | YARD PIPING PROFILES - GAC FEED PUMP STATION OVERFLOW                                                                              |
| C-02-309             | YARD PIPING PROFILES - GAC SUPPLY                                                                                                  |
| C-02-310             | YARD PIPING PROFILES - GAC/UV TREATED WATER                                                                                        |
| C-02-311             | YARD PIPING PROFILES - SECONDARY GAC BACKWASH SUPPLY                                                                               |
| C-02-312             | YARD PIPING - STORM SEWERS                                                                                                         |
| C-02-313             | YARD PIPING PROFILES - STORM SEWER PROFILES I                                                                                      |
| C-02-314             | YARD PIPING PROFILES - STORM SEWER PROFILES II                                                                                     |
| C-02-315             | YARD PIPING PROFILES - CHEMICAL FEED                                                                                               |
| C-10-501             | TYPICAL SECTIONS, PAVEMENT, AND HANDRAIL DETAILS                                                                                   |
| C-10-502             | STORM SEWER DETAILS                                                                                                                |
| C-10-503             | DETAILS I                                                                                                                          |
| C-10-504<br>C-10-505 | DETAILS III                                                                                                                        |
| SHEET NO.            | MECHANICAL                                                                                                                         |
| M-00-001             | HYDRAULIC PROFILE                                                                                                                  |
| M-00-002             | NOTES, SYMBOLS, AND ABBREVIATIONS                                                                                                  |
| M-05-101             | GAC FEED PUMP STATION - PLANS AT EL. 524.50 AND EL. 509.00                                                                         |
| M-05-102             | GAC FEED PUMP STATION - BRIDGECRANE PLAN                                                                                           |
| M-05-301             | GAC FEED PUMP STATION - SECTIONS                                                                                                   |
| M-05-302             | GAC FEED PUMP STATION - BRIDGECRANE SECTIONS                                                                                       |
| M-05-102A            | GAC FEED PUMP STATION - ALT. BID No. 1 SKYLIGHT ACCESS                                                                             |
| M-06-101             | PT / GAC BUILDING PLAN AT EL. 504.00                                                                                               |
| M-06-102             | PT / GAC BUILDING PLAN AT EL. 524.00                                                                                               |
| M-06-103             | PT / GAC BUILDING PLAN AT EL. 537.00                                                                                               |
| M-06-301             | PT / GAC BUILDING SECTIONS I                                                                                                       |
| M-06-302             | PT / GAC BUILDING SECTIONS II                                                                                                      |
| M-06-303             | PT / GAC BUILDING SECTIONS III PT / GAC BUILDING - EQ BASIN SECTIONS                                                               |
| M-06-304             | PT / GAC BUILDING - EQ BASIN SECTIONS  PT / GAC BUILDING - GAC SECTIONS I                                                          |
| M-06-305<br>M-06-306 | PT / GAC BUILDING - GAC SECTIONS II                                                                                                |
| M-06-306<br>M-06-307 | PT / GAC BUILDING - GAC SECTIONS III                                                                                               |
| M-06-307<br>M-06-308 | PT / GAC BUILDING - GAC SECTIONS IV                                                                                                |
|                      | GAC PRESSURE VESSEL SYSTEM - PLANS & SECTIONS DETAIL OPTION 1                                                                      |
| 1/1-(11/2-1/1)       | GAC PRESSURE VESSEL SYSTEM - PLANS & SECTIONS DETAIL OF HOW 1                                                                      |
| M-06-501<br>M-06-502 | W. 2224 . 22 22 10 181 . 1 12 21 824 CA CALLEST 1 12 1 844 CA CALLEST 1 12 1 844 CA CALLEST 1 12 1 1 1 1 1 1 1 1 1 1 1 1 1 1 1 1 1 |
| M-06-502             |                                                                                                                                    |
|                      | PT / GAC BUILDING - WATER AND AIR SCHEMATIC FILTER BUILDING PIPE GALLERY - PLANS AT EL. 510.46± AND SECTIONS                       |
| M-06-502<br>M-06-601 | PT / GAC BUILDING - WATER AND AIR SCHEMATIC                                                                                        |