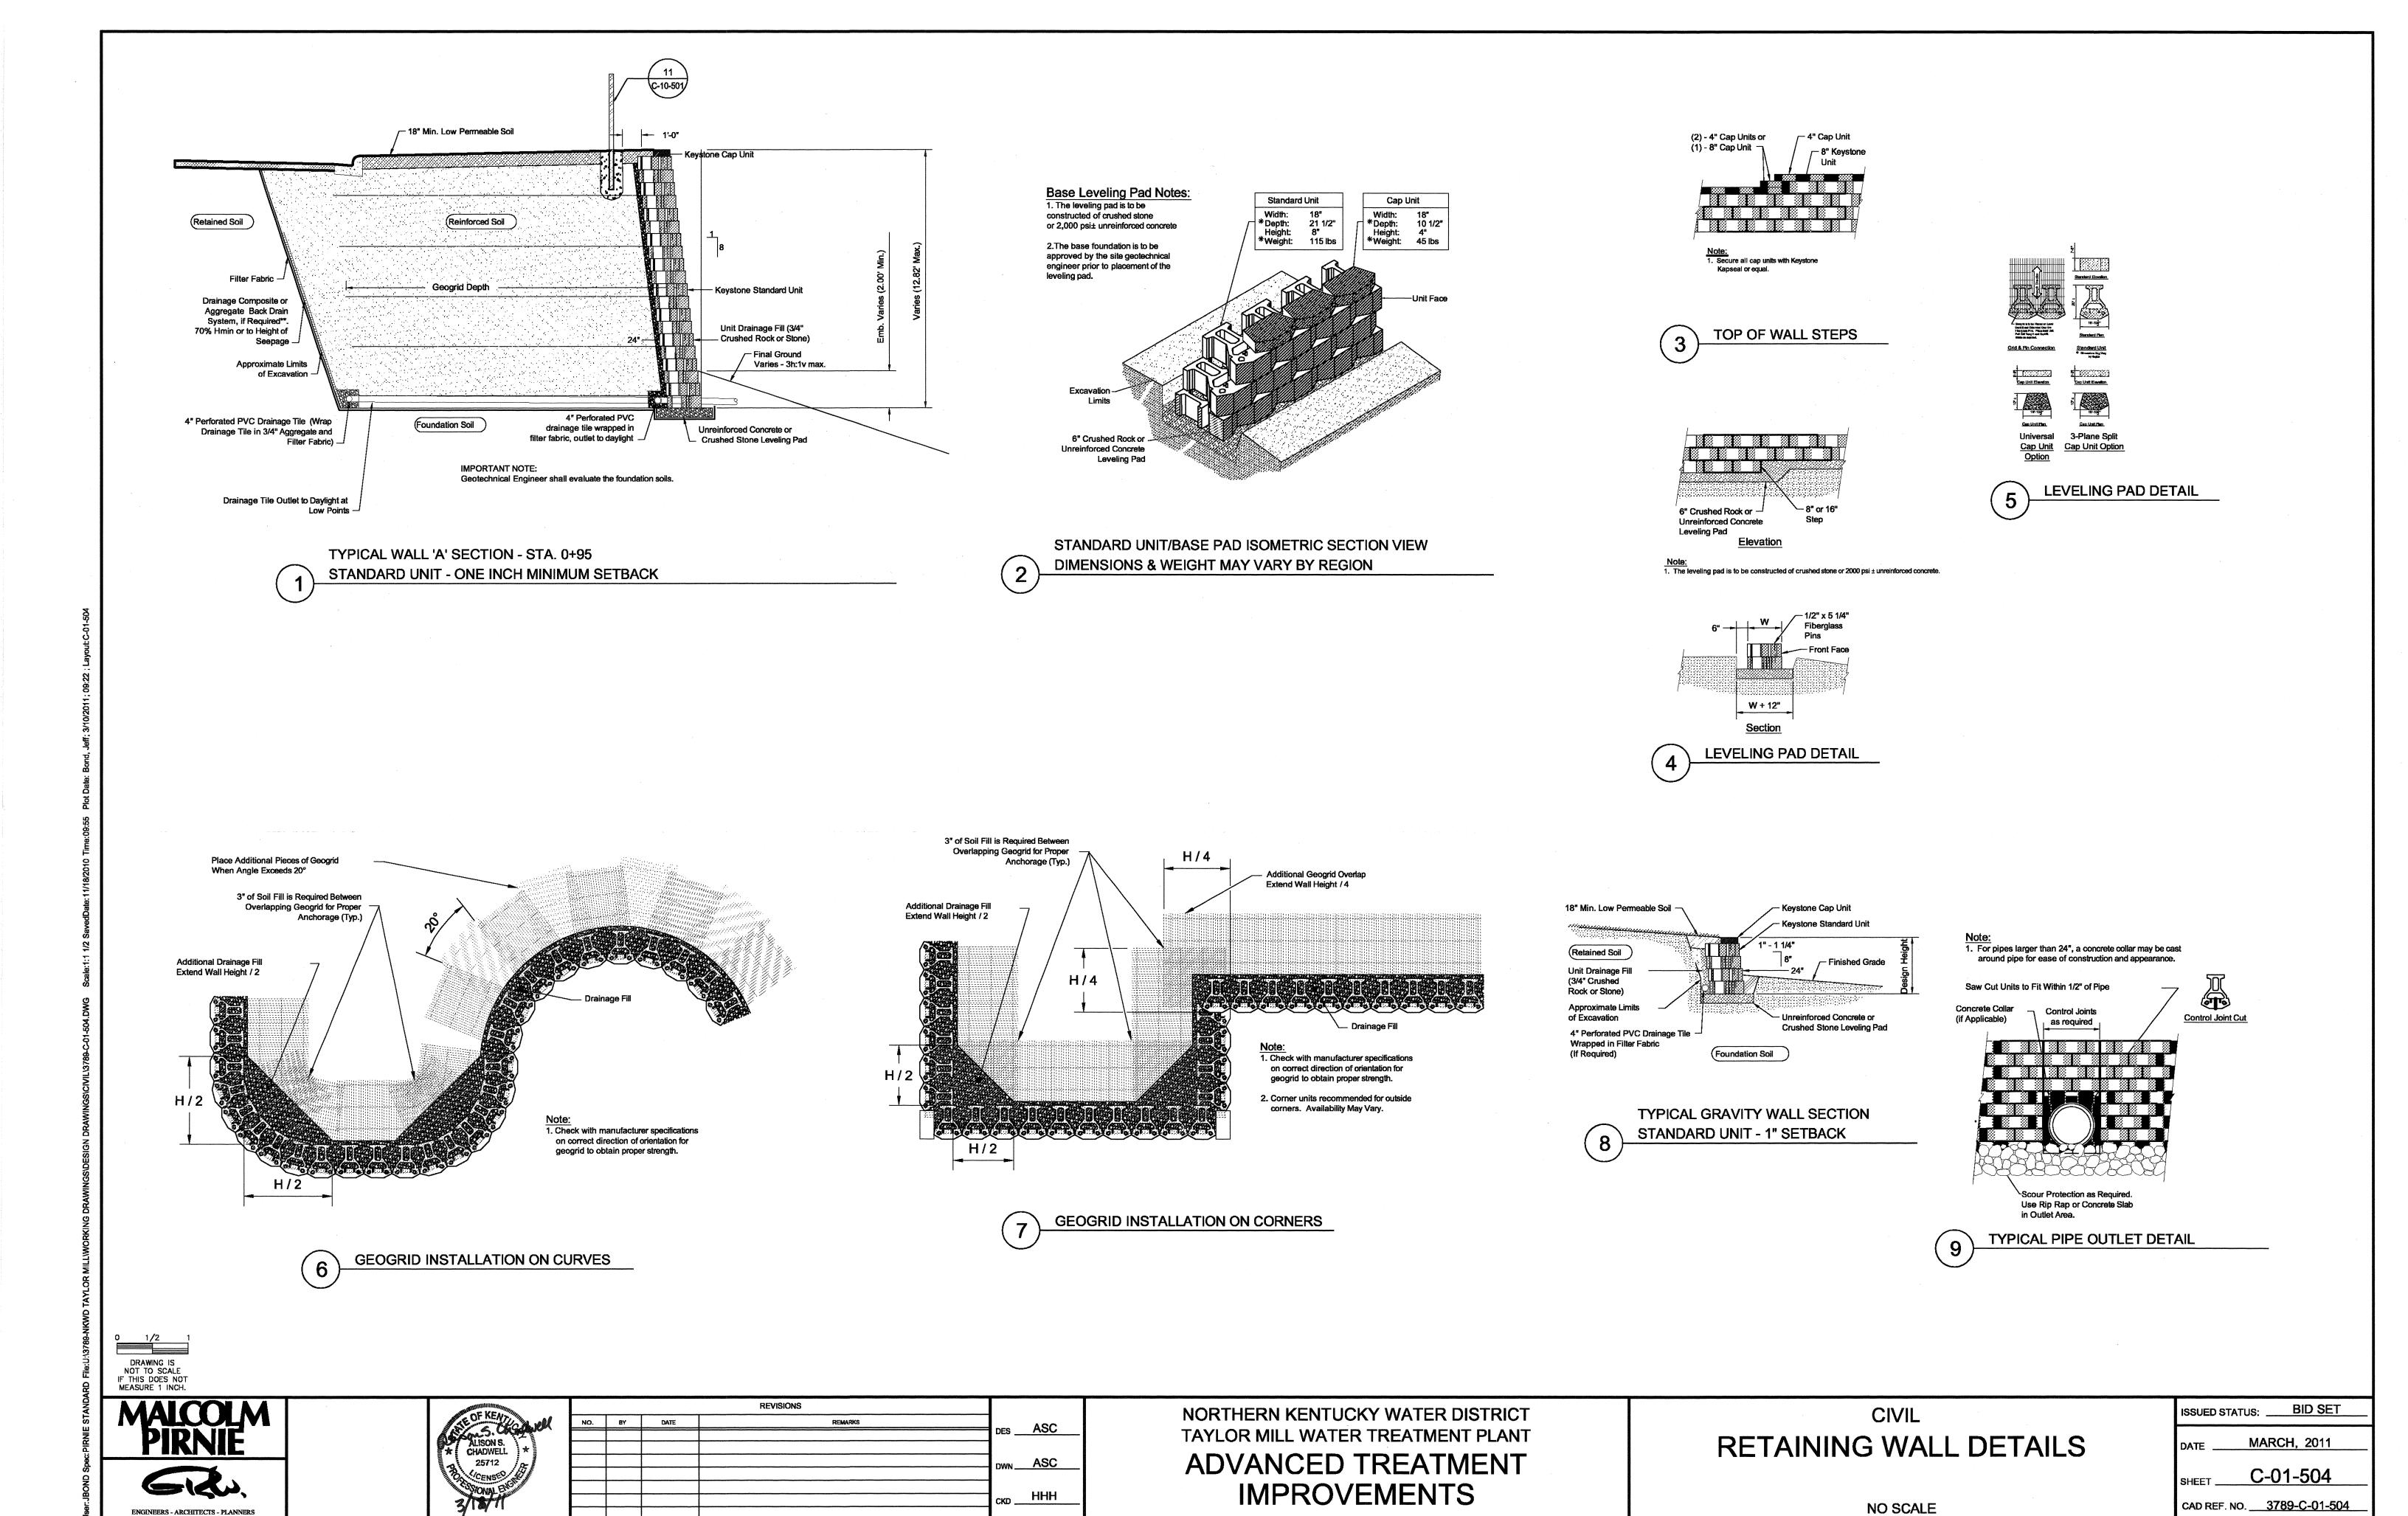

# INDEX OF DRAWINGS

| DWG NO               | DESCRIPTION                                                                                                                        |
|----------------------|------------------------------------------------------------------------------------------------------------------------------------|
| SHEET NO.            | GENERAL                                                                                                                            |
| G-00-001             | COVER                                                                                                                              |
| G-00-002             | INDEX OF DRAWINGS I                                                                                                                |
| G-00-003<br>G-00-004 | INDEX OF DRAWINGS II NOTES, SYMBOLS, AND ABBREVIATIONS                                                                             |
| SHEET NO.            | DEMOLITION                                                                                                                         |
| D-01-101             | SITE DEMOLITION PLAN                                                                                                               |
| D-03-101             | EXISTING FLOCCULATION AND SEDIMENTATION DEMO - PLAN                                                                                |
| D-03-301             | EXISTING FLOCCULATION AND SEDIMENTATION DEMO - SECTIONS I                                                                          |
| D-03-302             | EXISTING FLOCCULATION AND SEDIMENTATION DEMO - SECTIONS II                                                                         |
| D-07-101             | RESIDUALS PUMP STATION DEMOLITION - PLANS AND SECTION                                                                              |
| D-08-101             | FILTER BUILDING PIPE GALLERY - PARTIAL PLANS                                                                                       |
| D-08-102             | FILTER BUILDING PIPE GALLERY - PARTIAL PLANS / UV RELOCATION                                                                       |
| D-08-301             | FILTER BUILDING PIPE GALLERY - SECTIONS                                                                                            |
| SHEET NO.            | CIVIL                                                                                                                              |
| C-00-001             | NOTES, SYMBOLS, AND ABBREVIATIONS                                                                                                  |
| C-01-101             | SITE LOCATION PLAN                                                                                                                 |
| C-01-102             | SITE GRADING PLAN                                                                                                                  |
| C-01-103             | LANDSCAPING PLAN                                                                                                                   |
| C-01-104             | SITE FENCING PLAN                                                                                                                  |
| C-01-105             | EROSION CONTROL PLAN                                                                                                               |
| C-01-301             | RETAINING WALL PROFILES                                                                                                            |
| C-01-501             | SITE DETAILS                                                                                                                       |
| C-01-502             | EROSION CONTROL DETAILS                                                                                                            |
| C-01-503             | LANDSCAPING DETAILS AND NOTES                                                                                                      |
| C-01-504             | RETAINING WALL DETAILS                                                                                                             |
| C-02-101             | SITE PIPING PLAN                                                                                                                   |
| C-02-301             | YARD PIPING PROFILES - RAW WATER  YARD PIPING PROFILES - FILTER TO WASTE RETURN                                                    |
| C-02-302             | YARD PIPING PROFILES - FILTER TO WASTE RETURN  YARD PIPING PROFILES - SANITARY AND PRETREATMENT RESIDUALS                          |
| C-02-303             | YARD PIPING PROFILES - SANITARY AND PRETREATMENT RESIDUALS  YARD PIPING PROFILES - PRETREATMENT DRAIN                              |
| C-02-304<br>C-02-305 | YARD PIPING PROFILES - FILTER INFLUENT                                                                                             |
| C-02-306             | YARD PIPING PROFILES - FILTER OVERFLOW                                                                                             |
| C-02-307             | YARD PIPING PROFILES - GAC FEED PUMP STATION SUPPLY                                                                                |
| C-02-308             | YARD PIPING PROFILES - GAC FEED PUMP STATION OVERFLOW                                                                              |
| C-02-309             | YARD PIPING PROFILES - GAC SUPPLY                                                                                                  |
| C-02-310             | YARD PIPING PROFILES - GAC/UV TREATED WATER                                                                                        |
| C-02-311             | YARD PIPING PROFILES - SECONDARY GAC BACKWASH SUPPLY                                                                               |
| C-02-312             | YARD PIPING - STORM SEWERS                                                                                                         |
| C-02-313             | YARD PIPING PROFILES - STORM SEWER PROFILES I                                                                                      |
| C-02-314             | YARD PIPING PROFILES - STORM SEWER PROFILES II                                                                                     |
| C-02-315             | YARD PIPING PROFILES - CHEMICAL FEED                                                                                               |
| C-10-501             | TYPICAL SECTIONS, PAVEMENT, AND HANDRAIL DETAILS                                                                                   |
| C-10-502             | STORM SEWER DETAILS                                                                                                                |
| C-10-503             | DETAILS I                                                                                                                          |
| C-10-504<br>C-10-505 | DETAILS III                                                                                                                        |
| SHEET NO.            | MECHANICAL                                                                                                                         |
| M-00-001             | HYDRAULIC PROFILE                                                                                                                  |
| M-00-002             | NOTES, SYMBOLS, AND ABBREVIATIONS                                                                                                  |
| M-05-101             | GAC FEED PUMP STATION - PLANS AT EL. 524.50 AND EL. 509.00                                                                         |
| M-05-102             | GAC FEED PUMP STATION - BRIDGECRANE PLAN                                                                                           |
| M-05-301             | GAC FEED PUMP STATION - SECTIONS                                                                                                   |
| M-05-302             | GAC FEED PUMP STATION - BRIDGECRANE SECTIONS                                                                                       |
| M-05-102A            | GAC FEED PUMP STATION - ALT. BID No. 1 SKYLIGHT ACCESS                                                                             |
| M-06-101             | PT / GAC BUILDING PLAN AT EL. 504.00                                                                                               |
| M-06-102             | PT / GAC BUILDING PLAN AT EL. 524.00                                                                                               |
| M-06-103             | PT / GAC BUILDING PLAN AT EL. 537.00                                                                                               |
| M-06-301             | PT / GAC BUILDING SECTIONS I                                                                                                       |
| M-06-302             | PT / GAC BUILDING SECTIONS II                                                                                                      |
| M-06-303             | PT / GAC BUILDING SECTIONS III PT / GAC BUILDING - EQ BASIN SECTIONS                                                               |
| M-06-304             | PT / GAC BUILDING - EQ BASIN SECTIONS  PT / GAC BUILDING - GAC SECTIONS I                                                          |
| M-06-305<br>M-06-306 | PT / GAC BUILDING - GAC SECTIONS II                                                                                                |
| M-06-306<br>M-06-307 | PT / GAC BUILDING - GAC SECTIONS III                                                                                               |
| M-06-307<br>M-06-308 | PT / GAC BUILDING - GAC SECTIONS IV                                                                                                |
|                      | GAC PRESSURE VESSEL SYSTEM - PLANS & SECTIONS DETAIL OPTION 1                                                                      |
| 1/1-(11/2-1/1)       | GAC PRESSURE VESSEL SYSTEM - PLANS & SECTIONS DETAIL OF HOW 1                                                                      |
| M-06-501<br>M-06-502 | W. 2224 . 22 22 10 181 . 1 12 21 824 CA CALLEST 1 12 1 844 CA CALLEST 1 12 1 844 CA CALLEST 1 12 1 1 1 1 1 1 1 1 1 1 1 1 1 1 1 1 1 |
| M-06-502             |                                                                                                                                    |
|                      | PT / GAC BUILDING - WATER AND AIR SCHEMATIC FILTER BUILDING PIPE GALLERY - PLANS AT EL. 510.46± AND SECTIONS                       |
| M-06-502<br>M-06-601 | PT / GAC BUILDING - WATER AND AIR SCHEMATIC                                                                                        |