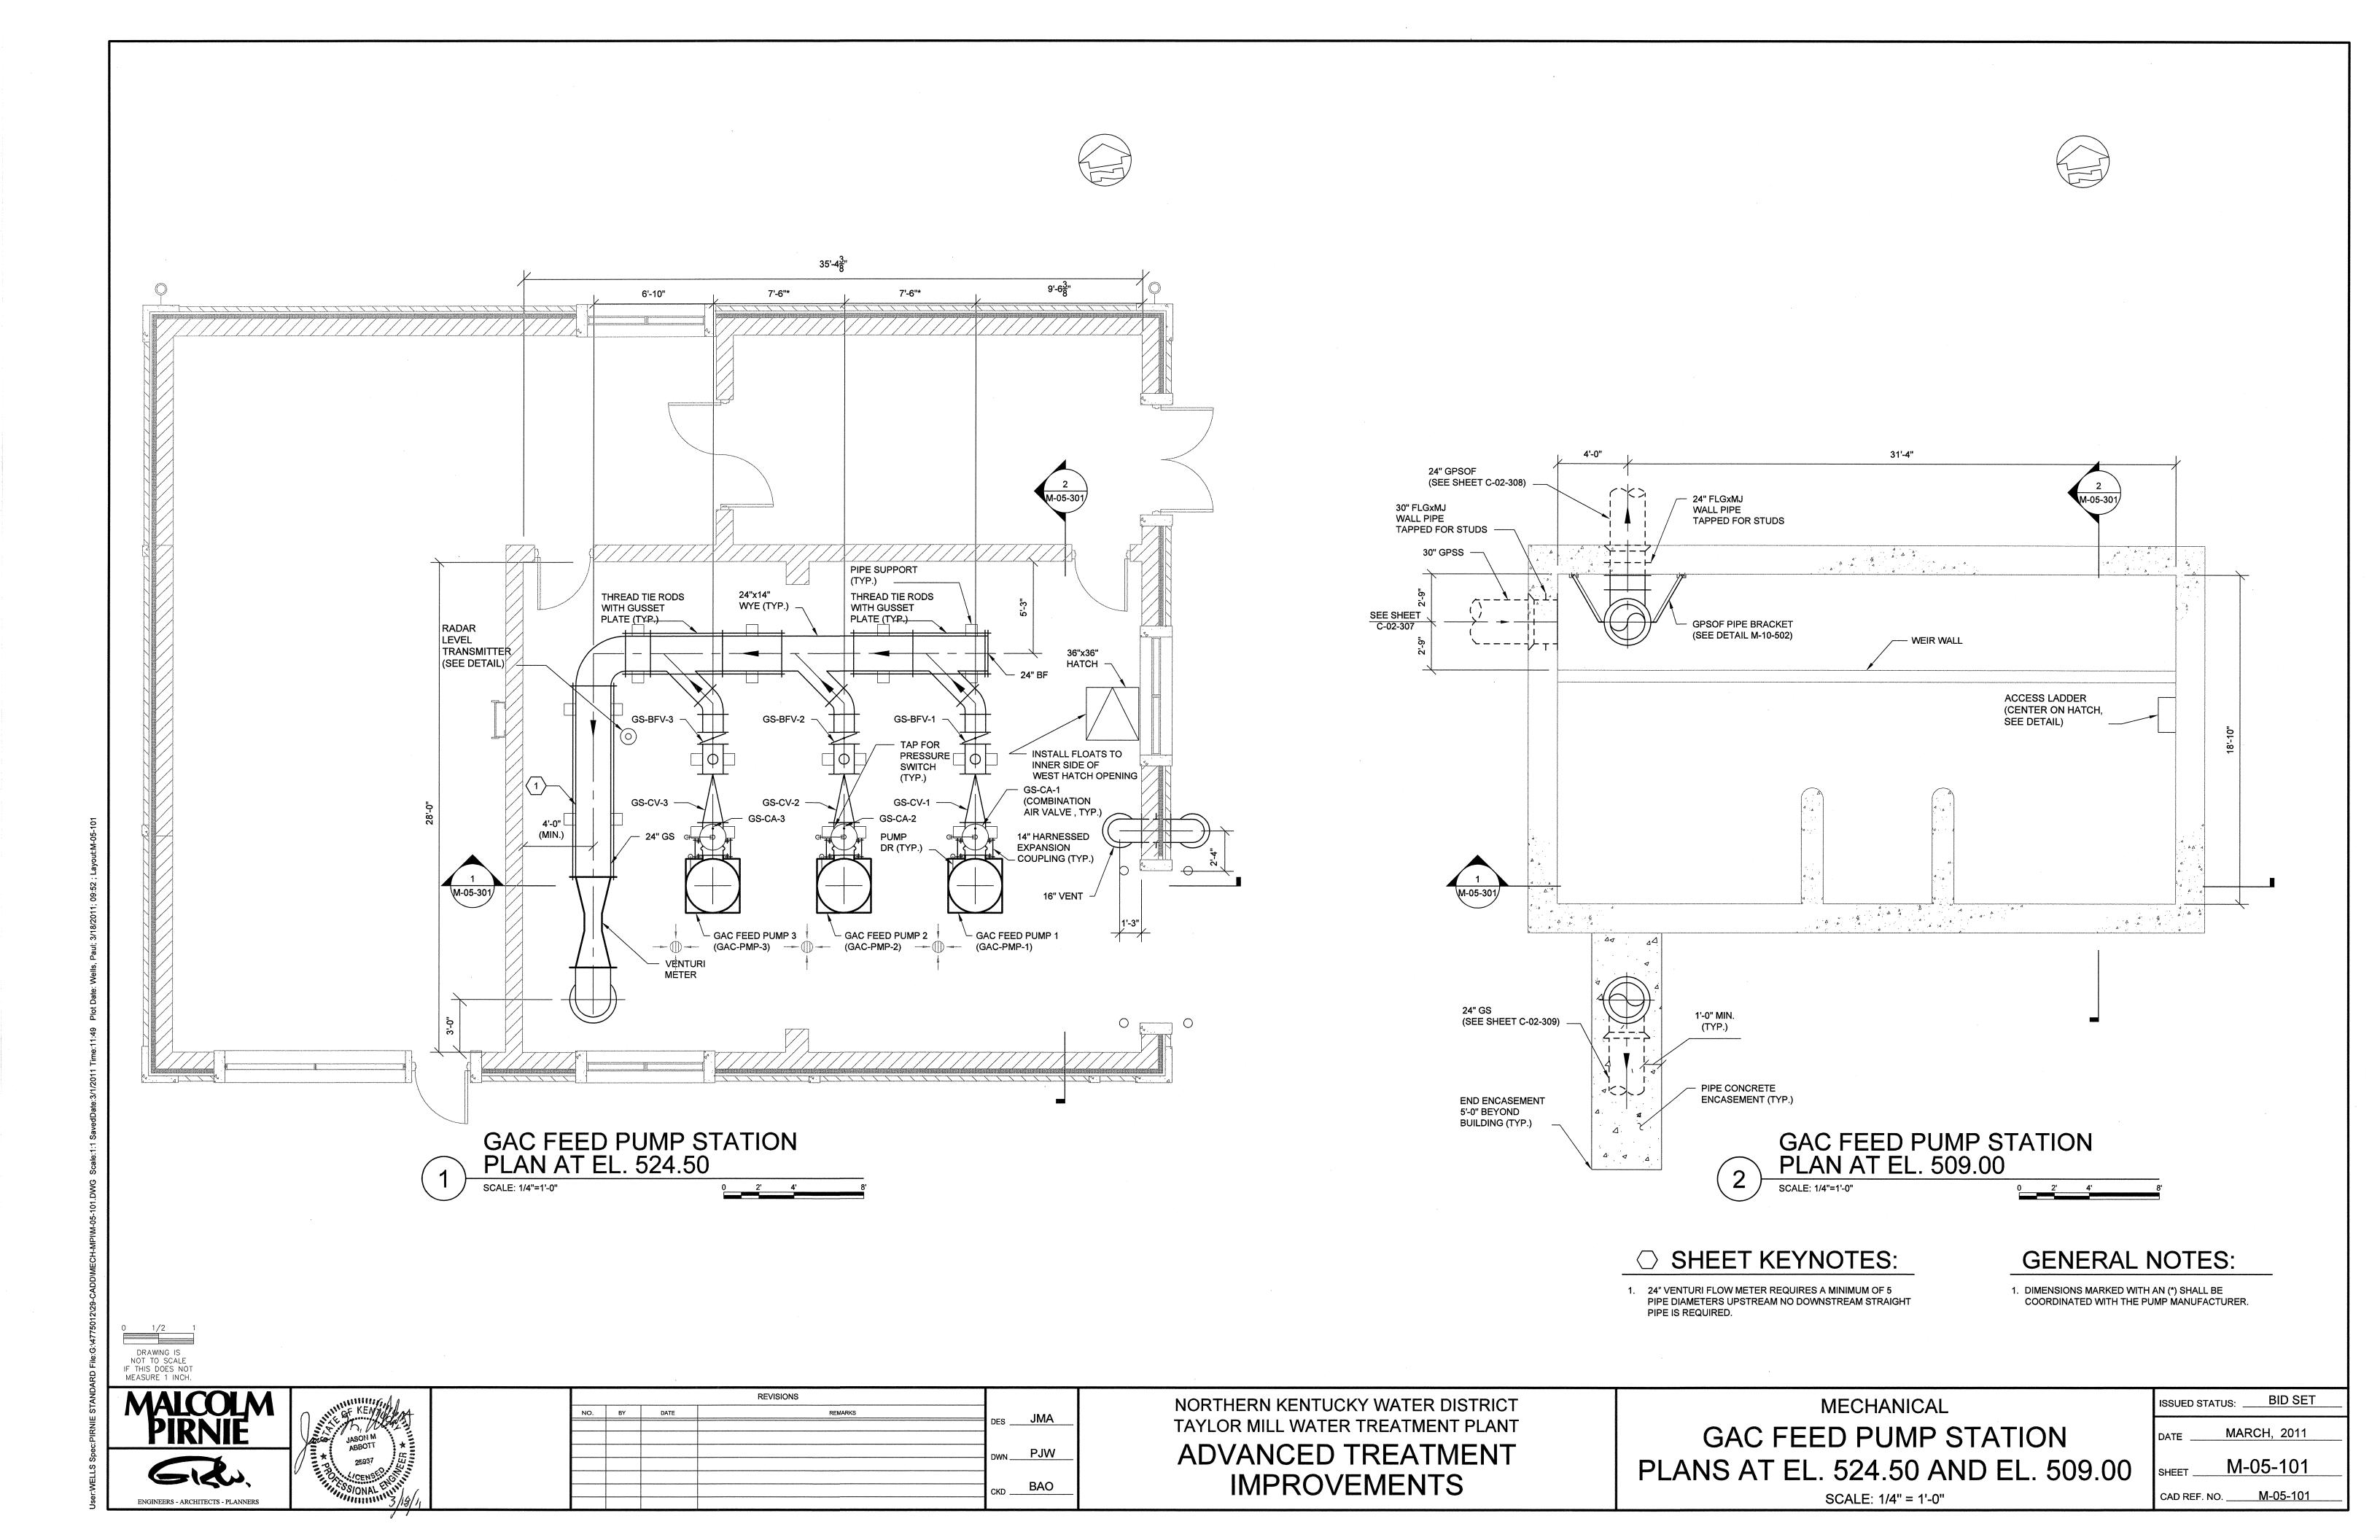

# INDEX OF DRAWINGS

| DWG NO               | DESCRIPTION                                                                                                                        |
|----------------------|------------------------------------------------------------------------------------------------------------------------------------|
| SHEET NO.            | GENERAL                                                                                                                            |
| G-00-001             | COVER                                                                                                                              |
| G-00-002             | INDEX OF DRAWINGS I                                                                                                                |
| G-00-003<br>G-00-004 | INDEX OF DRAWINGS II NOTES, SYMBOLS, AND ABBREVIATIONS                                                                             |
| SHEET NO.            | DEMOLITION                                                                                                                         |
| D-01-101             | SITE DEMOLITION PLAN                                                                                                               |
| D-03-101             | EXISTING FLOCCULATION AND SEDIMENTATION DEMO - PLAN                                                                                |
| D-03-301             | EXISTING FLOCCULATION AND SEDIMENTATION DEMO - SECTIONS I                                                                          |
| D-03-302             | EXISTING FLOCCULATION AND SEDIMENTATION DEMO - SECTIONS II                                                                         |
| D-07-101             | RESIDUALS PUMP STATION DEMOLITION - PLANS AND SECTION                                                                              |
| D-08-101             | FILTER BUILDING PIPE GALLERY - PARTIAL PLANS                                                                                       |
| D-08-102             | FILTER BUILDING PIPE GALLERY - PARTIAL PLANS / UV RELOCATION                                                                       |
| D-08-301             | FILTER BUILDING PIPE GALLERY - SECTIONS                                                                                            |
| SHEET NO.            | CIVIL                                                                                                                              |
| C-00-001             | NOTES, SYMBOLS, AND ABBREVIATIONS                                                                                                  |
| C-01-101             | SITE LOCATION PLAN                                                                                                                 |
| C-01-102             | SITE GRADING PLAN                                                                                                                  |
| C-01-103             | LANDSCAPING PLAN                                                                                                                   |
| C-01-104             | SITE FENCING PLAN                                                                                                                  |
| C-01-105             | EROSION CONTROL PLAN                                                                                                               |
| C-01-301             | RETAINING WALL PROFILES                                                                                                            |
| C-01-501             | SITE DETAILS                                                                                                                       |
| C-01-502             | EROSION CONTROL DETAILS                                                                                                            |
| C-01-503             | LANDSCAPING DETAILS AND NOTES                                                                                                      |
| C-01-504             | RETAINING WALL DETAILS                                                                                                             |
| C-02-101             | SITE PIPING PLAN                                                                                                                   |
| C-02-301             | YARD PIPING PROFILES - RAW WATER  YARD PIPING PROFILES - FILTER TO WASTE RETURN                                                    |
| C-02-302             | YARD PIPING PROFILES - FILTER TO WASTE RETURN  YARD PIPING PROFILES - SANITARY AND PRETREATMENT RESIDUALS                          |
| C-02-303             | YARD PIPING PROFILES - SANITARY AND PRETREATMENT RESIDUALS  YARD PIPING PROFILES - PRETREATMENT DRAIN                              |
| C-02-304<br>C-02-305 | YARD PIPING PROFILES - FILTER INFLUENT                                                                                             |
| C-02-306             | YARD PIPING PROFILES - FILTER OVERFLOW                                                                                             |
| C-02-307             | YARD PIPING PROFILES - GAC FEED PUMP STATION SUPPLY                                                                                |
| C-02-308             | YARD PIPING PROFILES - GAC FEED PUMP STATION OVERFLOW                                                                              |
| C-02-309             | YARD PIPING PROFILES - GAC SUPPLY                                                                                                  |
| C-02-310             | YARD PIPING PROFILES - GAC/UV TREATED WATER                                                                                        |
| C-02-311             | YARD PIPING PROFILES - SECONDARY GAC BACKWASH SUPPLY                                                                               |
| C-02-312             | YARD PIPING - STORM SEWERS                                                                                                         |
| C-02-313             | YARD PIPING PROFILES - STORM SEWER PROFILES I                                                                                      |
| C-02-314             | YARD PIPING PROFILES - STORM SEWER PROFILES II                                                                                     |
| C-02-315             | YARD PIPING PROFILES - CHEMICAL FEED                                                                                               |
| C-10-501             | TYPICAL SECTIONS, PAVEMENT, AND HANDRAIL DETAILS                                                                                   |
| C-10-502             | STORM SEWER DETAILS                                                                                                                |
| C-10-503             | DETAILS I                                                                                                                          |
| C-10-504<br>C-10-505 | DETAILS III                                                                                                                        |
| SHEET NO.            | MECHANICAL                                                                                                                         |
| M-00-001             | HYDRAULIC PROFILE                                                                                                                  |
| M-00-002             | NOTES, SYMBOLS, AND ABBREVIATIONS                                                                                                  |
| M-05-101             | GAC FEED PUMP STATION - PLANS AT EL. 524.50 AND EL. 509.00                                                                         |
| M-05-102             | GAC FEED PUMP STATION - BRIDGECRANE PLAN                                                                                           |
| M-05-301             | GAC FEED PUMP STATION - SECTIONS                                                                                                   |
| M-05-302             | GAC FEED PUMP STATION - BRIDGECRANE SECTIONS                                                                                       |
| M-05-102A            | GAC FEED PUMP STATION - ALT. BID No. 1 SKYLIGHT ACCESS                                                                             |
| M-06-101             | PT / GAC BUILDING PLAN AT EL. 504.00                                                                                               |
| M-06-102             | PT / GAC BUILDING PLAN AT EL. 524.00                                                                                               |
| M-06-103             | PT / GAC BUILDING PLAN AT EL. 537.00                                                                                               |
| M-06-301             | PT / GAC BUILDING SECTIONS I                                                                                                       |
| M-06-302             | PT / GAC BUILDING SECTIONS II                                                                                                      |
| M-06-303             | PT / GAC BUILDING SECTIONS III PT / GAC BUILDING - EQ BASIN SECTIONS                                                               |
| M-06-304             | PT / GAC BUILDING - EQ BASIN SECTIONS  PT / GAC BUILDING - GAC SECTIONS I                                                          |
| M-06-305<br>M-06-306 | PT / GAC BUILDING - GAC SECTIONS II                                                                                                |
| M-06-306<br>M-06-307 | PT / GAC BUILDING - GAC SECTIONS III                                                                                               |
| M-06-307<br>M-06-308 | PT / GAC BUILDING - GAC SECTIONS IV                                                                                                |
|                      | GAC PRESSURE VESSEL SYSTEM - PLANS & SECTIONS DETAIL OPTION 1                                                                      |
| 1/1-(11/2-1/1)       | GAC PRESSURE VESSEL SYSTEM - PLANS & SECTIONS DETAIL OF HOW 1                                                                      |
| M-06-501<br>M-06-502 | W. 2224 . 22 22 10 181 . 1 12 21 824 CA CALLEST 1 12 1 844 CA CALLEST 1 12 1 844 CA CALLEST 1 12 1 1 1 1 1 1 1 1 1 1 1 1 1 1 1 1 1 |
| M-06-502             |                                                                                                                                    |
|                      | PT / GAC BUILDING - WATER AND AIR SCHEMATIC FILTER BUILDING PIPE GALLERY - PLANS AT EL. 510.46± AND SECTIONS                       |
| M-06-502<br>M-06-601 | PT / GAC BUILDING - WATER AND AIR SCHEMATIC                                                                                        |