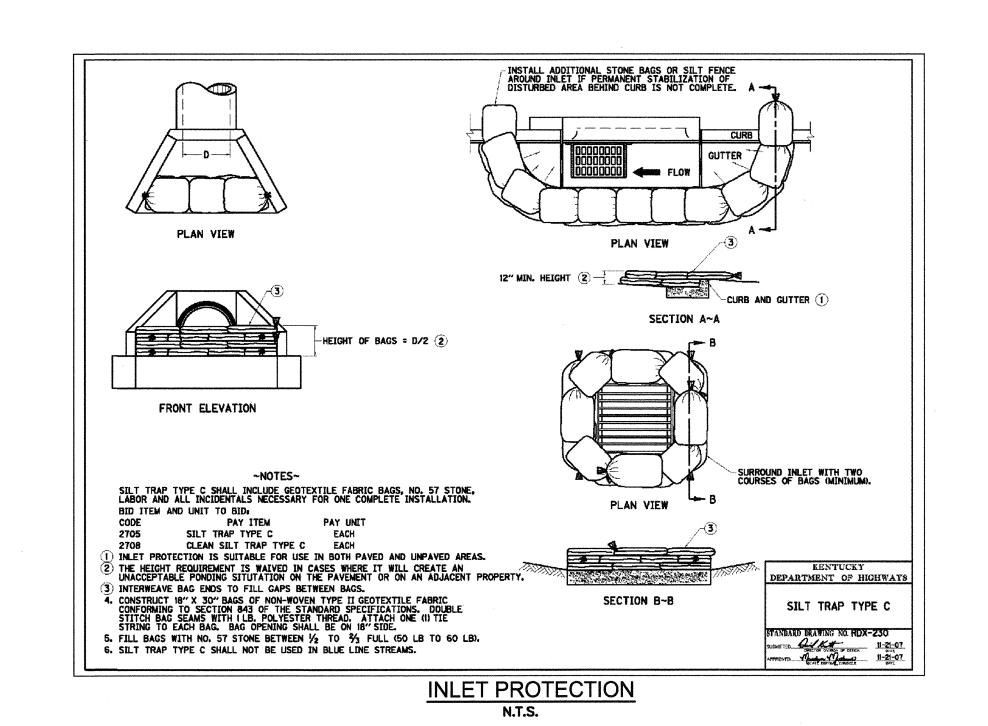

# INDEX OF DRAWINGS

| DWG NO               | DESCRIPTION                                                                                                                        |
|----------------------|------------------------------------------------------------------------------------------------------------------------------------|
| SHEET NO.            | GENERAL                                                                                                                            |
| G-00-001             | COVER                                                                                                                              |
| G-00-002             | INDEX OF DRAWINGS I                                                                                                                |
| G-00-003<br>G-00-004 | INDEX OF DRAWINGS II NOTES, SYMBOLS, AND ABBREVIATIONS                                                                             |
| SHEET NO.            | DEMOLITION                                                                                                                         |
| D-01-101             | SITE DEMOLITION PLAN                                                                                                               |
| D-03-101             | EXISTING FLOCCULATION AND SEDIMENTATION DEMO - PLAN                                                                                |
| D-03-301             | EXISTING FLOCCULATION AND SEDIMENTATION DEMO - SECTIONS I                                                                          |
| D-03-302             | EXISTING FLOCCULATION AND SEDIMENTATION DEMO - SECTIONS II                                                                         |
| D-07-101             | RESIDUALS PUMP STATION DEMOLITION - PLANS AND SECTION                                                                              |
| D-08-101             | FILTER BUILDING PIPE GALLERY - PARTIAL PLANS                                                                                       |
| D-08-102             | FILTER BUILDING PIPE GALLERY - PARTIAL PLANS / UV RELOCATION                                                                       |
| D-08-301             | FILTER BUILDING PIPE GALLERY - SECTIONS                                                                                            |
| SHEET NO.            | CIVIL                                                                                                                              |
| C-00-001             | NOTES, SYMBOLS, AND ABBREVIATIONS                                                                                                  |
| C-01-101             | SITE LOCATION PLAN                                                                                                                 |
| C-01-102             | SITE GRADING PLAN                                                                                                                  |
| C-01-103             | LANDSCAPING PLAN                                                                                                                   |
| C-01-104             | SITE FENCING PLAN                                                                                                                  |
| C-01-105             | EROSION CONTROL PLAN                                                                                                               |
| C-01-301             | RETAINING WALL PROFILES                                                                                                            |
| C-01-501             | SITE DETAILS                                                                                                                       |
| C-01-502             | EROSION CONTROL DETAILS                                                                                                            |
| C-01-503             | LANDSCAPING DETAILS AND NOTES                                                                                                      |
| C-01-504             | RETAINING WALL DETAILS                                                                                                             |
| C-02-101             | SITE PIPING PLAN                                                                                                                   |
| C-02-301             | YARD PIPING PROFILES - RAW WATER  YARD PIPING PROFILES - FILTER TO WASTE RETURN                                                    |
| C-02-302             | YARD PIPING PROFILES - FILTER TO WASTE RETURN  YARD PIPING PROFILES - SANITARY AND PRETREATMENT RESIDUALS                          |
| C-02-303             | YARD PIPING PROFILES - SANITARY AND PRETREATMENT RESIDUALS  YARD PIPING PROFILES - PRETREATMENT DRAIN                              |
| C-02-304<br>C-02-305 | YARD PIPING PROFILES - FILTER INFLUENT                                                                                             |
| C-02-306             | YARD PIPING PROFILES - FILTER OVERFLOW                                                                                             |
| C-02-307             | YARD PIPING PROFILES - GAC FEED PUMP STATION SUPPLY                                                                                |
| C-02-308             | YARD PIPING PROFILES - GAC FEED PUMP STATION OVERFLOW                                                                              |
| C-02-309             | YARD PIPING PROFILES - GAC SUPPLY                                                                                                  |
| C-02-310             | YARD PIPING PROFILES - GAC/UV TREATED WATER                                                                                        |
| C-02-311             | YARD PIPING PROFILES - SECONDARY GAC BACKWASH SUPPLY                                                                               |
| C-02-312             | YARD PIPING - STORM SEWERS                                                                                                         |
| C-02-313             | YARD PIPING PROFILES - STORM SEWER PROFILES I                                                                                      |
| C-02-314             | YARD PIPING PROFILES - STORM SEWER PROFILES II                                                                                     |
| C-02-315             | YARD PIPING PROFILES - CHEMICAL FEED                                                                                               |
| C-10-501             | TYPICAL SECTIONS, PAVEMENT, AND HANDRAIL DETAILS                                                                                   |
| C-10-502             | STORM SEWER DETAILS                                                                                                                |
| C-10-503             | DETAILS I                                                                                                                          |
| C-10-504<br>C-10-505 | DETAILS III                                                                                                                        |
| SHEET NO.            | MECHANICAL                                                                                                                         |
| M-00-001             | HYDRAULIC PROFILE                                                                                                                  |
| M-00-002             | NOTES, SYMBOLS, AND ABBREVIATIONS                                                                                                  |
| M-05-101             | GAC FEED PUMP STATION - PLANS AT EL. 524.50 AND EL. 509.00                                                                         |
| M-05-102             | GAC FEED PUMP STATION - BRIDGECRANE PLAN                                                                                           |
| M-05-301             | GAC FEED PUMP STATION - SECTIONS                                                                                                   |
| M-05-302             | GAC FEED PUMP STATION - BRIDGECRANE SECTIONS                                                                                       |
| M-05-102A            | GAC FEED PUMP STATION - ALT. BID No. 1 SKYLIGHT ACCESS                                                                             |
| M-06-101             | PT / GAC BUILDING PLAN AT EL. 504.00                                                                                               |
| M-06-102             | PT / GAC BUILDING PLAN AT EL. 524.00                                                                                               |
| M-06-103             | PT / GAC BUILDING PLAN AT EL. 537.00                                                                                               |
| M-06-301             | PT / GAC BUILDING SECTIONS I                                                                                                       |
| M-06-302             | PT / GAC BUILDING SECTIONS II                                                                                                      |
| M-06-303             | PT / GAC BUILDING SECTIONS III PT / GAC BUILDING - EQ BASIN SECTIONS                                                               |
| M-06-304             | PT / GAC BUILDING - EQ BASIN SECTIONS  PT / GAC BUILDING - GAC SECTIONS I                                                          |
| M-06-305<br>M-06-306 | PT / GAC BUILDING - GAC SECTIONS II                                                                                                |
| M-06-306<br>M-06-307 | PT / GAC BUILDING - GAC SECTIONS III                                                                                               |
| M-06-307<br>M-06-308 | PT / GAC BUILDING - GAC SECTIONS IV                                                                                                |
|                      | GAC PRESSURE VESSEL SYSTEM - PLANS & SECTIONS DETAIL OPTION 1                                                                      |
| 1/1-(11/2-1/1)       | GAC PRESSURE VESSEL SYSTEM - PLANS & SECTIONS DETAIL OF HOW 1                                                                      |
| M-06-501<br>M-06-502 | W. 2224 . 22 22 10 181 . 1 12 21 824 CA CALLEST 1 12 1 844 CA CALLEST 1 12 1 844 CA CALLEST 1 12 1 1 1 1 1 1 1 1 1 1 1 1 1 1 1 1 1 |
| M-06-502             |                                                                                                                                    |
|                      | PT / GAC BUILDING - WATER AND AIR SCHEMATIC FILTER BUILDING PIPE GALLERY - PLANS AT EL. 510.46± AND SECTIONS                       |
| M-06-502<br>M-06-601 | PT / GAC BUILDING - WATER AND AIR SCHEMATIC                                                                                        |