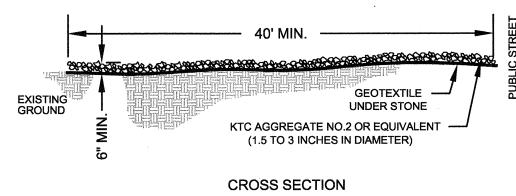

# INDEX OF DRAWINGS

| DWG NO               | DESCRIPTION                                                                                                                        |
|----------------------|------------------------------------------------------------------------------------------------------------------------------------|
| SHEET NO.            | GENERAL                                                                                                                            |
| G-00-001             | COVER                                                                                                                              |
| G-00-002             | INDEX OF DRAWINGS I                                                                                                                |
| G-00-003<br>G-00-004 | INDEX OF DRAWINGS II NOTES, SYMBOLS, AND ABBREVIATIONS                                                                             |
| SHEET NO.            | DEMOLITION                                                                                                                         |
| D-01-101             | SITE DEMOLITION PLAN                                                                                                               |
| D-03-101             | EXISTING FLOCCULATION AND SEDIMENTATION DEMO - PLAN                                                                                |
| D-03-301             | EXISTING FLOCCULATION AND SEDIMENTATION DEMO - SECTIONS I                                                                          |
| D-03-302             | EXISTING FLOCCULATION AND SEDIMENTATION DEMO - SECTIONS II                                                                         |
| D-07-101             | RESIDUALS PUMP STATION DEMOLITION - PLANS AND SECTION                                                                              |
| D-08-101             | FILTER BUILDING PIPE GALLERY - PARTIAL PLANS                                                                                       |
| D-08-102             | FILTER BUILDING PIPE GALLERY - PARTIAL PLANS / UV RELOCATION                                                                       |
| D-08-301             | FILTER BUILDING PIPE GALLERY - SECTIONS                                                                                            |
| SHEET NO.            | CIVIL                                                                                                                              |
| C-00-001             | NOTES, SYMBOLS, AND ABBREVIATIONS                                                                                                  |
| C-01-101             | SITE LOCATION PLAN                                                                                                                 |
| C-01-102             | SITE GRADING PLAN                                                                                                                  |
| C-01-103             | LANDSCAPING PLAN                                                                                                                   |
| C-01-104             | SITE FENCING PLAN                                                                                                                  |
| C-01-105             | EROSION CONTROL PLAN                                                                                                               |
| C-01-301             | RETAINING WALL PROFILES                                                                                                            |
| C-01-501             | SITE DETAILS                                                                                                                       |
| C-01-502             | EROSION CONTROL DETAILS                                                                                                            |
| C-01-503             | LANDSCAPING DETAILS AND NOTES                                                                                                      |
| C-01-504             | RETAINING WALL DETAILS                                                                                                             |
| C-02-101             | SITE PIPING PLAN                                                                                                                   |
| C-02-301             | YARD PIPING PROFILES - RAW WATER  YARD PIPING PROFILES - FILTER TO WASTE RETURN                                                    |
| C-02-302             | YARD PIPING PROFILES - FILTER TO WASTE RETURN  YARD PIPING PROFILES - SANITARY AND PRETREATMENT RESIDUALS                          |
| C-02-303             | YARD PIPING PROFILES - SANITARY AND PRETREATMENT RESIDUALS  YARD PIPING PROFILES - PRETREATMENT DRAIN                              |
| C-02-304<br>C-02-305 | YARD PIPING PROFILES - FILTER INFLUENT                                                                                             |
| C-02-306             | YARD PIPING PROFILES - FILTER OVERFLOW                                                                                             |
| C-02-307             | YARD PIPING PROFILES - GAC FEED PUMP STATION SUPPLY                                                                                |
| C-02-308             | YARD PIPING PROFILES - GAC FEED PUMP STATION OVERFLOW                                                                              |
| C-02-309             | YARD PIPING PROFILES - GAC SUPPLY                                                                                                  |
| C-02-310             | YARD PIPING PROFILES - GAC/UV TREATED WATER                                                                                        |
| C-02-311             | YARD PIPING PROFILES - SECONDARY GAC BACKWASH SUPPLY                                                                               |
| C-02-312             | YARD PIPING - STORM SEWERS                                                                                                         |
| C-02-313             | YARD PIPING PROFILES - STORM SEWER PROFILES I                                                                                      |
| C-02-314             | YARD PIPING PROFILES - STORM SEWER PROFILES II                                                                                     |
| C-02-315             | YARD PIPING PROFILES - CHEMICAL FEED                                                                                               |
| C-10-501             | TYPICAL SECTIONS, PAVEMENT, AND HANDRAIL DETAILS                                                                                   |
| C-10-502             | STORM SEWER DETAILS                                                                                                                |
| C-10-503             | DETAILS I                                                                                                                          |
| C-10-504<br>C-10-505 | DETAILS III                                                                                                                        |
| SHEET NO.            | MECHANICAL                                                                                                                         |
| M-00-001             | HYDRAULIC PROFILE                                                                                                                  |
| M-00-002             | NOTES, SYMBOLS, AND ABBREVIATIONS                                                                                                  |
| M-05-101             | GAC FEED PUMP STATION - PLANS AT EL. 524.50 AND EL. 509.00                                                                         |
| M-05-102             | GAC FEED PUMP STATION - BRIDGECRANE PLAN                                                                                           |
| M-05-301             | GAC FEED PUMP STATION - SECTIONS                                                                                                   |
| M-05-302             | GAC FEED PUMP STATION - BRIDGECRANE SECTIONS                                                                                       |
| M-05-102A            | GAC FEED PUMP STATION - ALT. BID No. 1 SKYLIGHT ACCESS                                                                             |
| M-06-101             | PT / GAC BUILDING PLAN AT EL. 504.00                                                                                               |
| M-06-102             | PT / GAC BUILDING PLAN AT EL. 524.00                                                                                               |
| M-06-103             | PT / GAC BUILDING PLAN AT EL. 537.00                                                                                               |
| M-06-301             | PT / GAC BUILDING SECTIONS I                                                                                                       |
| M-06-302             | PT / GAC BUILDING SECTIONS II                                                                                                      |
| M-06-303             | PT / GAC BUILDING SECTIONS III PT / GAC BUILDING - EQ BASIN SECTIONS                                                               |
| M-06-304             | PT / GAC BUILDING - EQ BASIN SECTIONS  PT / GAC BUILDING - GAC SECTIONS I                                                          |
| M-06-305<br>M-06-306 | PT / GAC BUILDING - GAC SECTIONS II                                                                                                |
| M-06-306<br>M-06-307 | PT / GAC BUILDING - GAC SECTIONS III                                                                                               |
| M-06-307<br>M-06-308 | PT / GAC BUILDING - GAC SECTIONS IV                                                                                                |
|                      | GAC PRESSURE VESSEL SYSTEM - PLANS & SECTIONS DETAIL OPTION 1                                                                      |
| 1/1-(11/2-1/1)       | GAC PRESSURE VESSEL SYSTEM - PLANS & SECTIONS DETAIL OF HOW 1                                                                      |
| M-06-501<br>M-06-502 | W. 2224 . 22 22 10 181 . 1 12 21 824 CA CALLEST 1 12 1 844 CA CALLEST 1 12 1 844 CA CALLEST 1 12 1 1 1 1 1 1 1 1 1 1 1 1 1 1 1 1 1 |
| M-06-502             |                                                                                                                                    |
|                      | PT / GAC BUILDING - WATER AND AIR SCHEMATIC FILTER BUILDING PIPE GALLERY - PLANS AT EL. 510.46± AND SECTIONS                       |
| M-06-502<br>M-06-601 | PT / GAC BUILDING - WATER AND AIR SCHEMATIC                                                                                        |