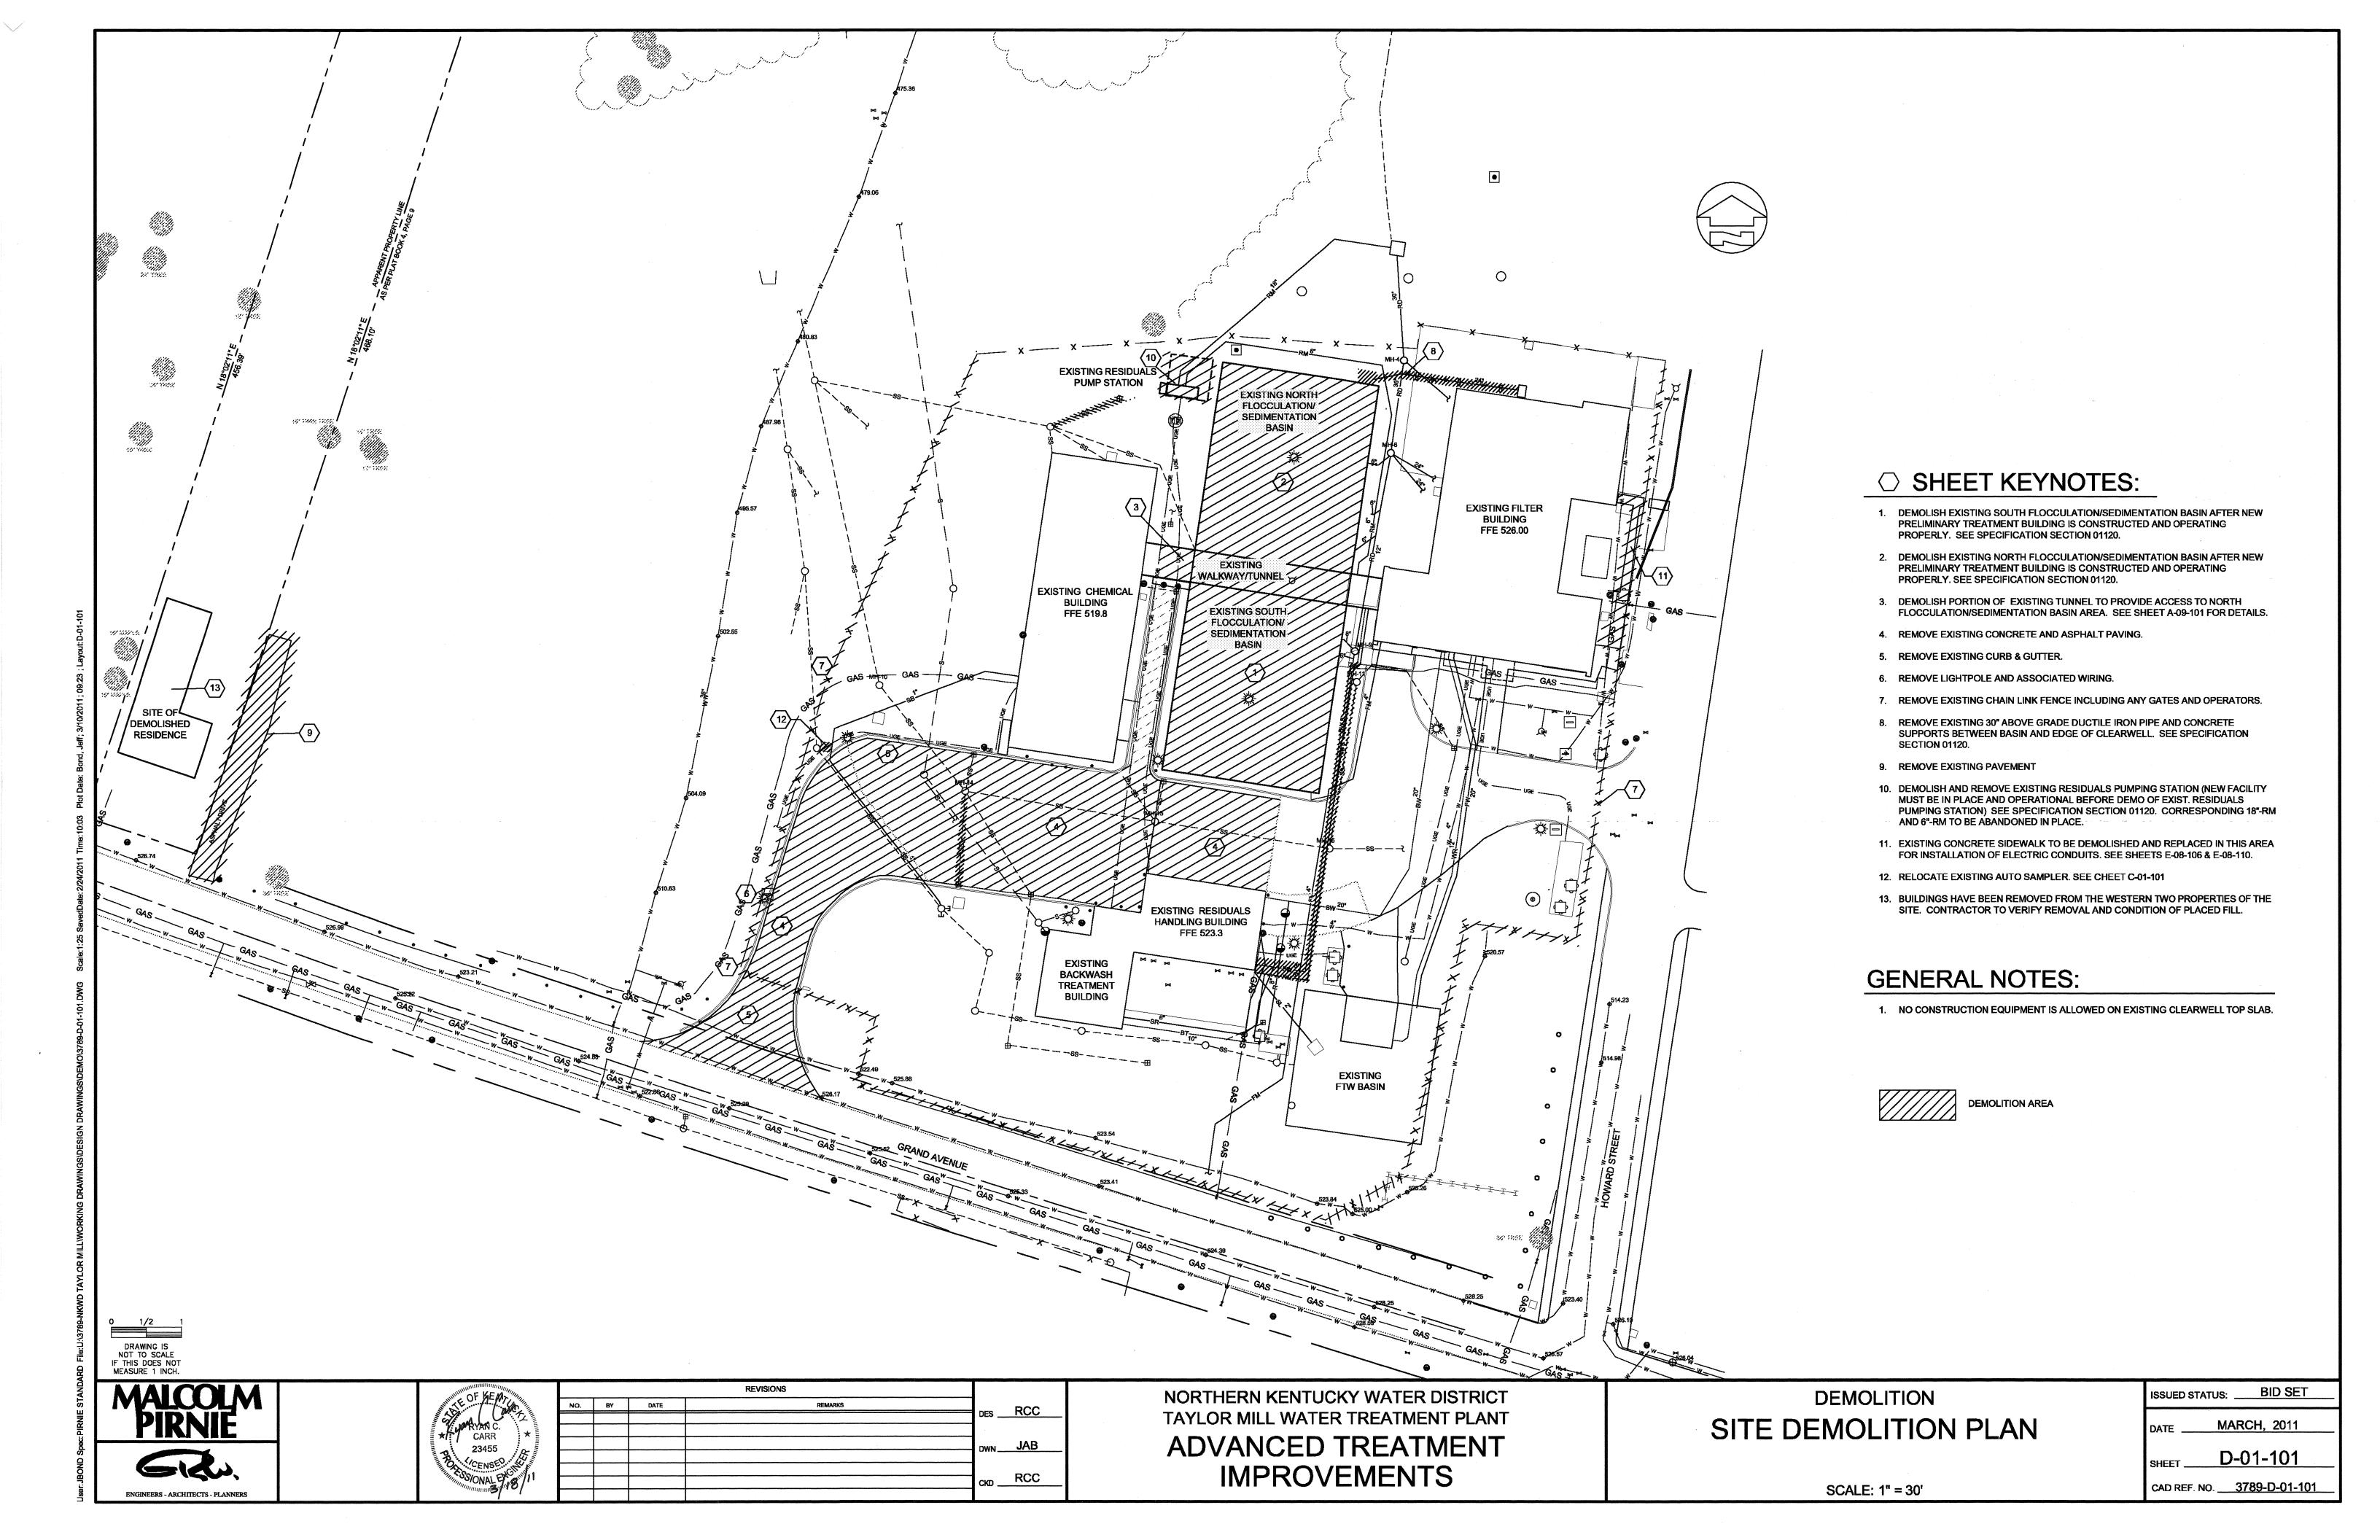

# INDEX OF DRAWINGS

| DWG NO               | DESCRIPTION                                                                                                                        |
|----------------------|------------------------------------------------------------------------------------------------------------------------------------|
| SHEET NO.            | GENERAL                                                                                                                            |
| G-00-001             | COVER                                                                                                                              |
| G-00-002             | INDEX OF DRAWINGS I                                                                                                                |
| G-00-003<br>G-00-004 | INDEX OF DRAWINGS II NOTES, SYMBOLS, AND ABBREVIATIONS                                                                             |
| SHEET NO.            | DEMOLITION                                                                                                                         |
| D-01-101             | SITE DEMOLITION PLAN                                                                                                               |
| D-03-101             | EXISTING FLOCCULATION AND SEDIMENTATION DEMO - PLAN                                                                                |
| D-03-301             | EXISTING FLOCCULATION AND SEDIMENTATION DEMO - SECTIONS I                                                                          |
| D-03-302             | EXISTING FLOCCULATION AND SEDIMENTATION DEMO - SECTIONS II                                                                         |
| D-07-101             | RESIDUALS PUMP STATION DEMOLITION - PLANS AND SECTION                                                                              |
| D-08-101             | FILTER BUILDING PIPE GALLERY - PARTIAL PLANS                                                                                       |
| D-08-102             | FILTER BUILDING PIPE GALLERY - PARTIAL PLANS / UV RELOCATION                                                                       |
| D-08-301             | FILTER BUILDING PIPE GALLERY - SECTIONS                                                                                            |
| SHEET NO.            | CIVIL                                                                                                                              |
| C-00-001             | NOTES, SYMBOLS, AND ABBREVIATIONS                                                                                                  |
| C-01-101             | SITE LOCATION PLAN                                                                                                                 |
| C-01-102             | SITE GRADING PLAN                                                                                                                  |
| C-01-103             | LANDSCAPING PLAN                                                                                                                   |
| C-01-104             | SITE FENCING PLAN                                                                                                                  |
| C-01-105             | EROSION CONTROL PLAN                                                                                                               |
| C-01-301             | RETAINING WALL PROFILES                                                                                                            |
| C-01-501             | SITE DETAILS                                                                                                                       |
| C-01-502             | EROSION CONTROL DETAILS                                                                                                            |
| C-01-503             | LANDSCAPING DETAILS AND NOTES                                                                                                      |
| C-01-504             | RETAINING WALL DETAILS                                                                                                             |
| C-02-101             | SITE PIPING PLAN                                                                                                                   |
| C-02-301             | YARD PIPING PROFILES - RAW WATER  YARD PIPING PROFILES - FILTER TO WASTE RETURN                                                    |
| C-02-302             | YARD PIPING PROFILES - FILTER TO WASTE RETURN  YARD PIPING PROFILES - SANITARY AND PRETREATMENT RESIDUALS                          |
| C-02-303             | YARD PIPING PROFILES - SANITARY AND PRETREATMENT RESIDUALS  YARD PIPING PROFILES - PRETREATMENT DRAIN                              |
| C-02-304<br>C-02-305 | YARD PIPING PROFILES - FILTER INFLUENT                                                                                             |
| C-02-306             | YARD PIPING PROFILES - FILTER OVERFLOW                                                                                             |
| C-02-307             | YARD PIPING PROFILES - GAC FEED PUMP STATION SUPPLY                                                                                |
| C-02-308             | YARD PIPING PROFILES - GAC FEED PUMP STATION OVERFLOW                                                                              |
| C-02-309             | YARD PIPING PROFILES - GAC SUPPLY                                                                                                  |
| C-02-310             | YARD PIPING PROFILES - GAC/UV TREATED WATER                                                                                        |
| C-02-311             | YARD PIPING PROFILES - SECONDARY GAC BACKWASH SUPPLY                                                                               |
| C-02-312             | YARD PIPING - STORM SEWERS                                                                                                         |
| C-02-313             | YARD PIPING PROFILES - STORM SEWER PROFILES I                                                                                      |
| C-02-314             | YARD PIPING PROFILES - STORM SEWER PROFILES II                                                                                     |
| C-02-315             | YARD PIPING PROFILES - CHEMICAL FEED                                                                                               |
| C-10-501             | TYPICAL SECTIONS, PAVEMENT, AND HANDRAIL DETAILS                                                                                   |
| C-10-502             | STORM SEWER DETAILS                                                                                                                |
| C-10-503             | DETAILS I                                                                                                                          |
| C-10-504<br>C-10-505 | DETAILS III                                                                                                                        |
| SHEET NO.            | MECHANICAL                                                                                                                         |
| M-00-001             | HYDRAULIC PROFILE                                                                                                                  |
| M-00-002             | NOTES, SYMBOLS, AND ABBREVIATIONS                                                                                                  |
| M-05-101             | GAC FEED PUMP STATION - PLANS AT EL. 524.50 AND EL. 509.00                                                                         |
| M-05-102             | GAC FEED PUMP STATION - BRIDGECRANE PLAN                                                                                           |
| M-05-301             | GAC FEED PUMP STATION - SECTIONS                                                                                                   |
| M-05-302             | GAC FEED PUMP STATION - BRIDGECRANE SECTIONS                                                                                       |
| M-05-102A            | GAC FEED PUMP STATION - ALT. BID No. 1 SKYLIGHT ACCESS                                                                             |
| M-06-101             | PT / GAC BUILDING PLAN AT EL. 504.00                                                                                               |
| M-06-102             | PT / GAC BUILDING PLAN AT EL. 524.00                                                                                               |
| M-06-103             | PT / GAC BUILDING PLAN AT EL. 537.00                                                                                               |
| M-06-301             | PT / GAC BUILDING SECTIONS I                                                                                                       |
| M-06-302             | PT / GAC BUILDING SECTIONS II                                                                                                      |
| M-06-303             | PT / GAC BUILDING SECTIONS III PT / GAC BUILDING - EQ BASIN SECTIONS                                                               |
| M-06-304             | PT / GAC BUILDING - EQ BASIN SECTIONS  PT / GAC BUILDING - GAC SECTIONS I                                                          |
| M-06-305<br>M-06-306 | PT / GAC BUILDING - GAC SECTIONS II                                                                                                |
| M-06-306<br>M-06-307 | PT / GAC BUILDING - GAC SECTIONS III                                                                                               |
| M-06-307<br>M-06-308 | PT / GAC BUILDING - GAC SECTIONS IV                                                                                                |
|                      | GAC PRESSURE VESSEL SYSTEM - PLANS & SECTIONS DETAIL OPTION 1                                                                      |
| 1/1-(11/2-1/1)       | GAC PRESSURE VESSEL SYSTEM - PLANS & SECTIONS DETAIL OF HOW 1                                                                      |
| M-06-501<br>M-06-502 | W. 2224 . 22 22 10 181 . 1 12 21 824 CA CALLEST 1 12 1 844 CA CALLEST 1 12 1 844 CA CALLEST 1 12 1 1 1 1 1 1 1 1 1 1 1 1 1 1 1 1 1 |
| M-06-502             |                                                                                                                                    |
|                      | PT / GAC BUILDING - WATER AND AIR SCHEMATIC FILTER BUILDING PIPE GALLERY - PLANS AT EL. 510.46± AND SECTIONS                       |
| M-06-502<br>M-06-601 | PT / GAC BUILDING - WATER AND AIR SCHEMATIC                                                                                        |