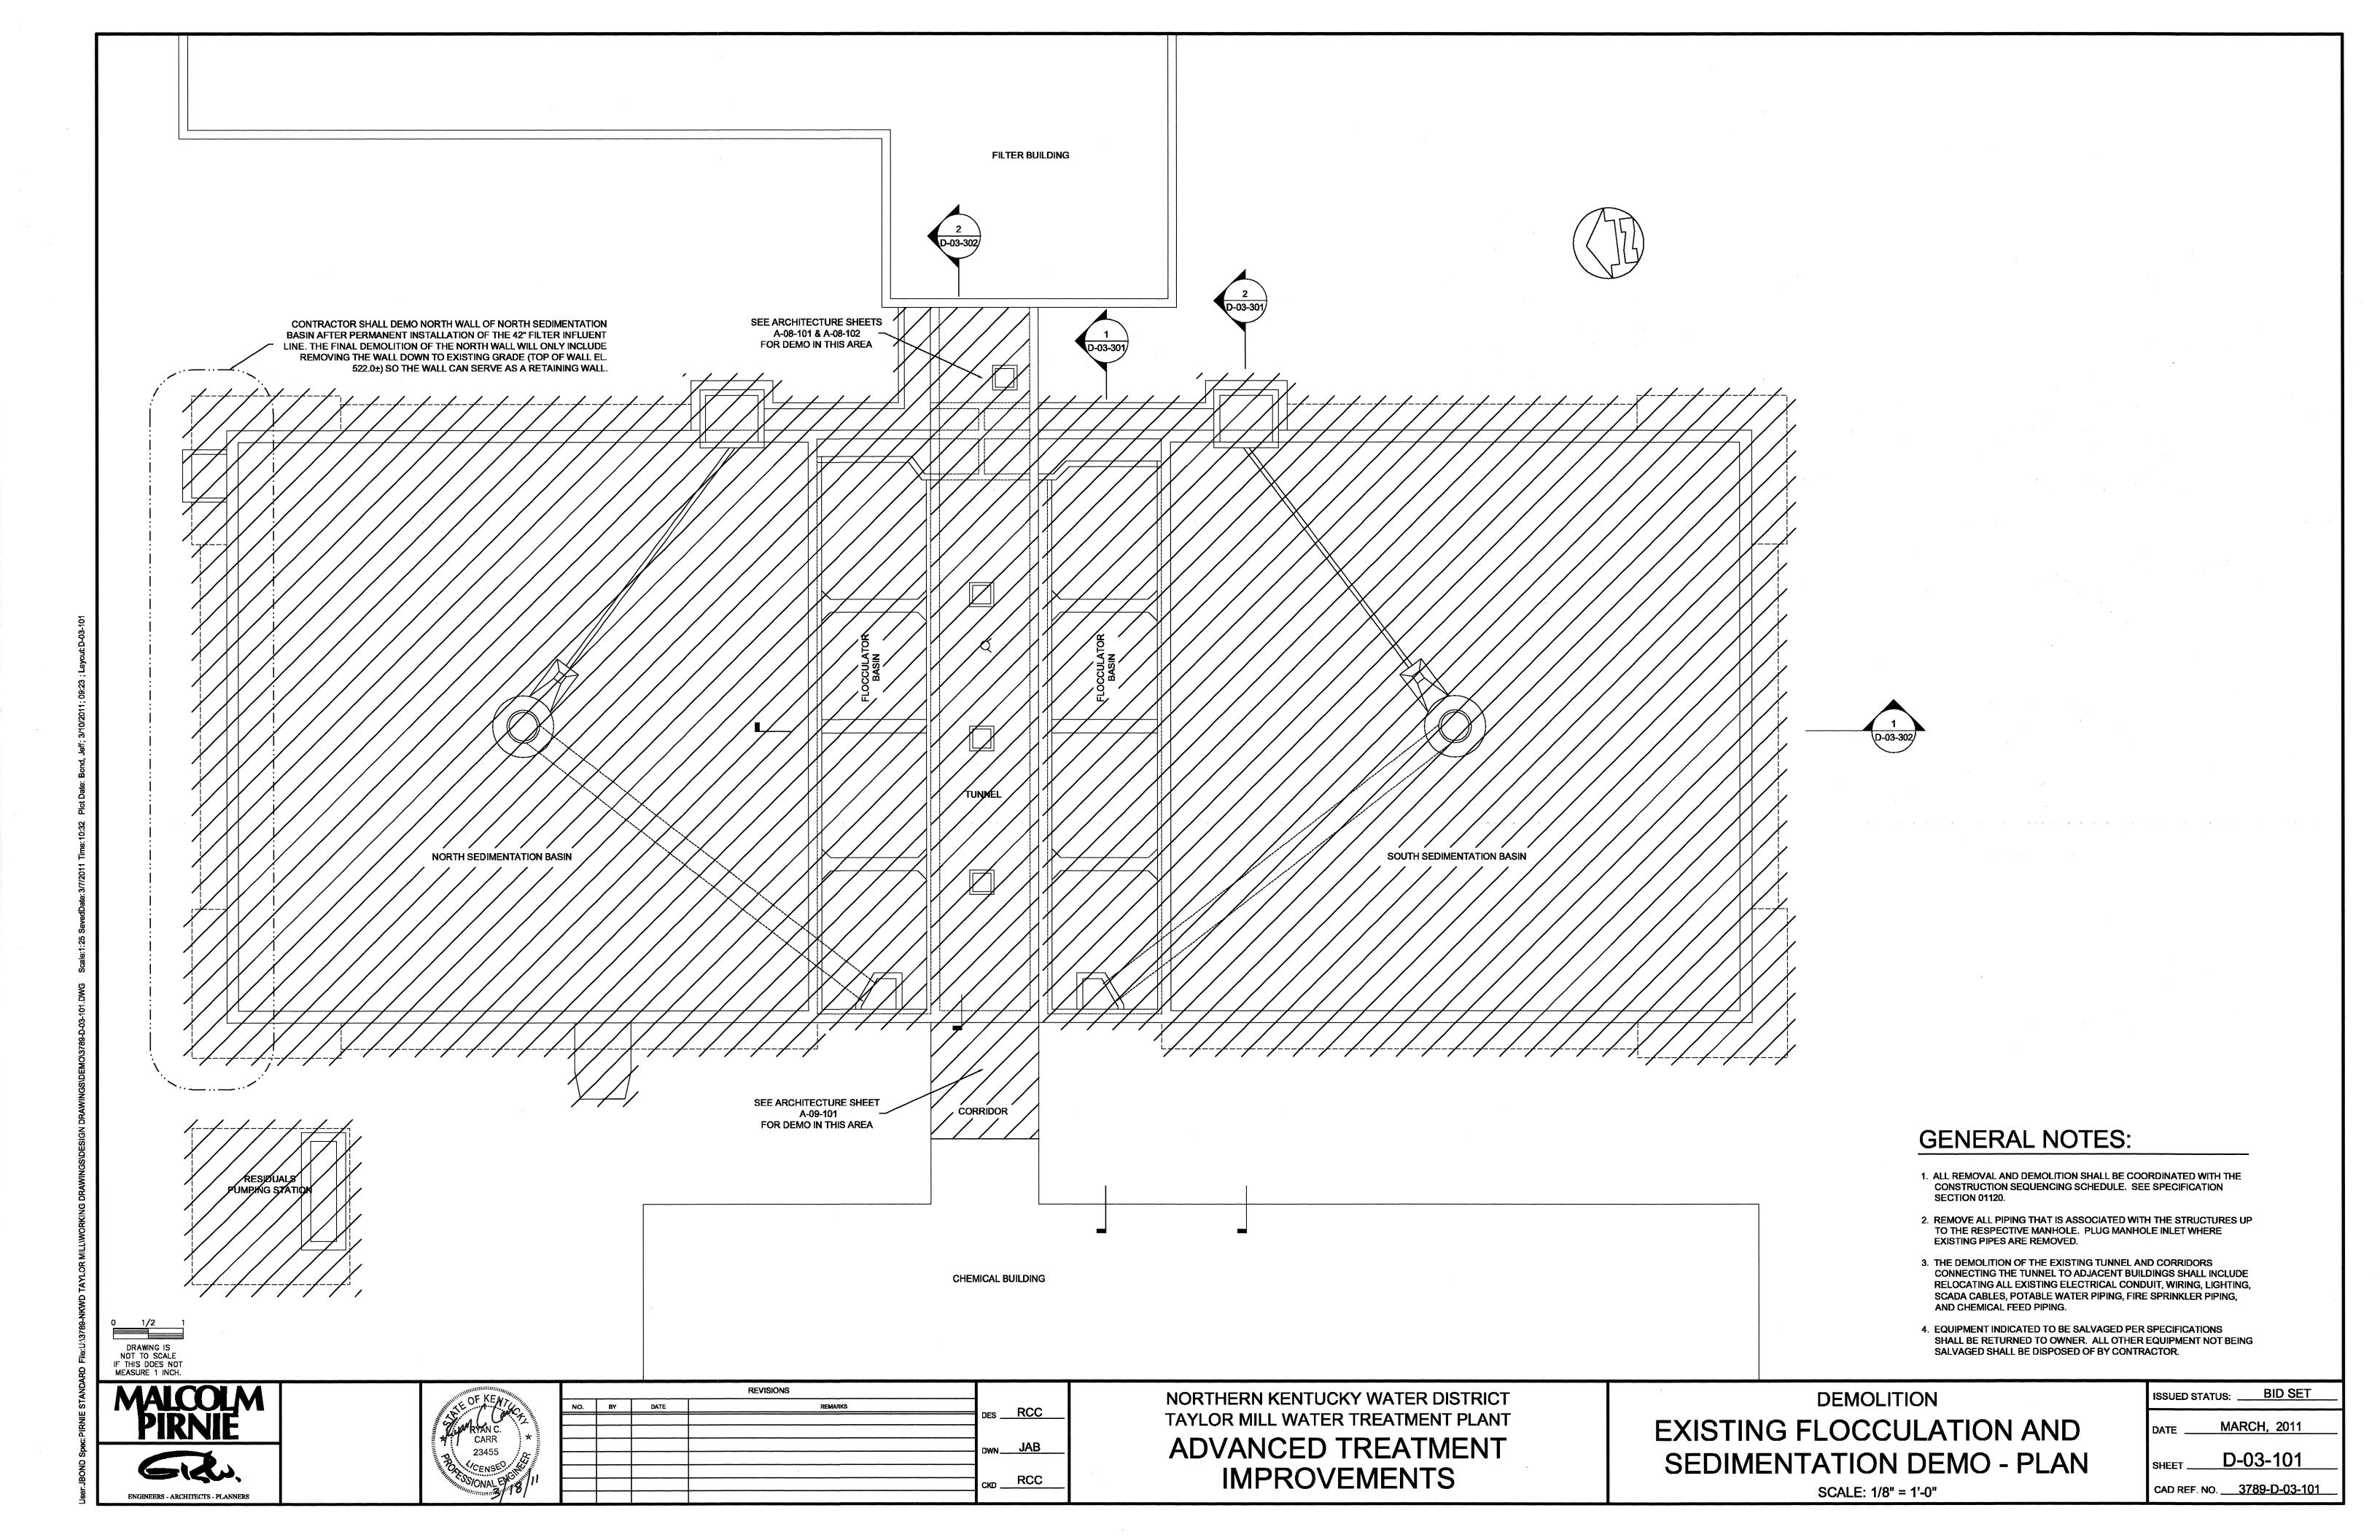

# INDEX OF DRAWINGS

| DWG NO               | DESCRIPTION                                                                                                                        |
|----------------------|------------------------------------------------------------------------------------------------------------------------------------|
| SHEET NO.            | GENERAL                                                                                                                            |
| G-00-001             | COVER                                                                                                                              |
| G-00-002             | INDEX OF DRAWINGS I                                                                                                                |
| G-00-003<br>G-00-004 | INDEX OF DRAWINGS II NOTES, SYMBOLS, AND ABBREVIATIONS                                                                             |
| SHEET NO.            | DEMOLITION                                                                                                                         |
| D-01-101             | SITE DEMOLITION PLAN                                                                                                               |
| D-03-101             | EXISTING FLOCCULATION AND SEDIMENTATION DEMO - PLAN                                                                                |
| D-03-301             | EXISTING FLOCCULATION AND SEDIMENTATION DEMO - SECTIONS I                                                                          |
| D-03-302             | EXISTING FLOCCULATION AND SEDIMENTATION DEMO - SECTIONS II                                                                         |
| D-07-101             | RESIDUALS PUMP STATION DEMOLITION - PLANS AND SECTION                                                                              |
| D-08-101             | FILTER BUILDING PIPE GALLERY - PARTIAL PLANS                                                                                       |
| D-08-102             | FILTER BUILDING PIPE GALLERY - PARTIAL PLANS / UV RELOCATION                                                                       |
| D-08-301             | FILTER BUILDING PIPE GALLERY - SECTIONS                                                                                            |
| SHEET NO.            | CIVIL                                                                                                                              |
| C-00-001             | NOTES, SYMBOLS, AND ABBREVIATIONS                                                                                                  |
| C-01-101             | SITE LOCATION PLAN                                                                                                                 |
| C-01-102             | SITE GRADING PLAN                                                                                                                  |
| C-01-103             | LANDSCAPING PLAN                                                                                                                   |
| C-01-104             | SITE FENCING PLAN                                                                                                                  |
| C-01-105             | EROSION CONTROL PLAN                                                                                                               |
| C-01-301             | RETAINING WALL PROFILES                                                                                                            |
| C-01-501             | SITE DETAILS                                                                                                                       |
| C-01-502             | EROSION CONTROL DETAILS                                                                                                            |
| C-01-503             | LANDSCAPING DETAILS AND NOTES                                                                                                      |
| C-01-504             | RETAINING WALL DETAILS                                                                                                             |
| C-02-101             | SITE PIPING PLAN                                                                                                                   |
| C-02-301             | YARD PIPING PROFILES - RAW WATER  YARD PIPING PROFILES - FILTER TO WASTE RETURN                                                    |
| C-02-302             | YARD PIPING PROFILES - FILTER TO WASTE RETURN  YARD PIPING PROFILES - SANITARY AND PRETREATMENT RESIDUALS                          |
| C-02-303             | YARD PIPING PROFILES - SANITARY AND PRETREATMENT RESIDUALS  YARD PIPING PROFILES - PRETREATMENT DRAIN                              |
| C-02-304<br>C-02-305 | YARD PIPING PROFILES - FILTER INFLUENT                                                                                             |
| C-02-306             | YARD PIPING PROFILES - FILTER OVERFLOW                                                                                             |
| C-02-307             | YARD PIPING PROFILES - GAC FEED PUMP STATION SUPPLY                                                                                |
| C-02-308             | YARD PIPING PROFILES - GAC FEED PUMP STATION OVERFLOW                                                                              |
| C-02-309             | YARD PIPING PROFILES - GAC SUPPLY                                                                                                  |
| C-02-310             | YARD PIPING PROFILES - GAC/UV TREATED WATER                                                                                        |
| C-02-311             | YARD PIPING PROFILES - SECONDARY GAC BACKWASH SUPPLY                                                                               |
| C-02-312             | YARD PIPING - STORM SEWERS                                                                                                         |
| C-02-313             | YARD PIPING PROFILES - STORM SEWER PROFILES I                                                                                      |
| C-02-314             | YARD PIPING PROFILES - STORM SEWER PROFILES II                                                                                     |
| C-02-315             | YARD PIPING PROFILES - CHEMICAL FEED                                                                                               |
| C-10-501             | TYPICAL SECTIONS, PAVEMENT, AND HANDRAIL DETAILS                                                                                   |
| C-10-502             | STORM SEWER DETAILS                                                                                                                |
| C-10-503             | DETAILS I                                                                                                                          |
| C-10-504<br>C-10-505 | DETAILS III                                                                                                                        |
| SHEET NO.            | MECHANICAL                                                                                                                         |
| M-00-001             | HYDRAULIC PROFILE                                                                                                                  |
| M-00-002             | NOTES, SYMBOLS, AND ABBREVIATIONS                                                                                                  |
| M-05-101             | GAC FEED PUMP STATION - PLANS AT EL. 524.50 AND EL. 509.00                                                                         |
| M-05-102             | GAC FEED PUMP STATION - BRIDGECRANE PLAN                                                                                           |
| M-05-301             | GAC FEED PUMP STATION - SECTIONS                                                                                                   |
| M-05-302             | GAC FEED PUMP STATION - BRIDGECRANE SECTIONS                                                                                       |
| M-05-102A            | GAC FEED PUMP STATION - ALT. BID No. 1 SKYLIGHT ACCESS                                                                             |
| M-06-101             | PT / GAC BUILDING PLAN AT EL. 504.00                                                                                               |
| M-06-102             | PT / GAC BUILDING PLAN AT EL. 524.00                                                                                               |
| M-06-103             | PT / GAC BUILDING PLAN AT EL. 537.00                                                                                               |
| M-06-301             | PT / GAC BUILDING SECTIONS I                                                                                                       |
| M-06-302             | PT / GAC BUILDING SECTIONS II                                                                                                      |
| M-06-303             | PT / GAC BUILDING SECTIONS III PT / GAC BUILDING - EQ BASIN SECTIONS                                                               |
| M-06-304             | PT / GAC BUILDING - EQ BASIN SECTIONS  PT / GAC BUILDING - GAC SECTIONS I                                                          |
| M-06-305<br>M-06-306 | PT / GAC BUILDING - GAC SECTIONS II                                                                                                |
| M-06-306<br>M-06-307 | PT / GAC BUILDING - GAC SECTIONS III                                                                                               |
| M-06-307<br>M-06-308 | PT / GAC BUILDING - GAC SECTIONS IV                                                                                                |
|                      | GAC PRESSURE VESSEL SYSTEM - PLANS & SECTIONS DETAIL OPTION 1                                                                      |
| 1/1-(11/2-1/1)       | GAC PRESSURE VESSEL SYSTEM - PLANS & SECTIONS DETAIL OF HOW 1                                                                      |
| M-06-501<br>M-06-502 | W. 2224 . 22 22 10 181 . 1 12 21 824 CA CALLEST 1 12 1 844 CA CALLEST 1 12 1 844 CA CALLEST 1 12 1 1 1 1 1 1 1 1 1 1 1 1 1 1 1 1 1 |
| M-06-502             |                                                                                                                                    |
|                      | PT / GAC BUILDING - WATER AND AIR SCHEMATIC FILTER BUILDING PIPE GALLERY - PLANS AT EL. 510.46± AND SECTIONS                       |
| M-06-502<br>M-06-601 | PT / GAC BUILDING - WATER AND AIR SCHEMATIC                                                                                        |