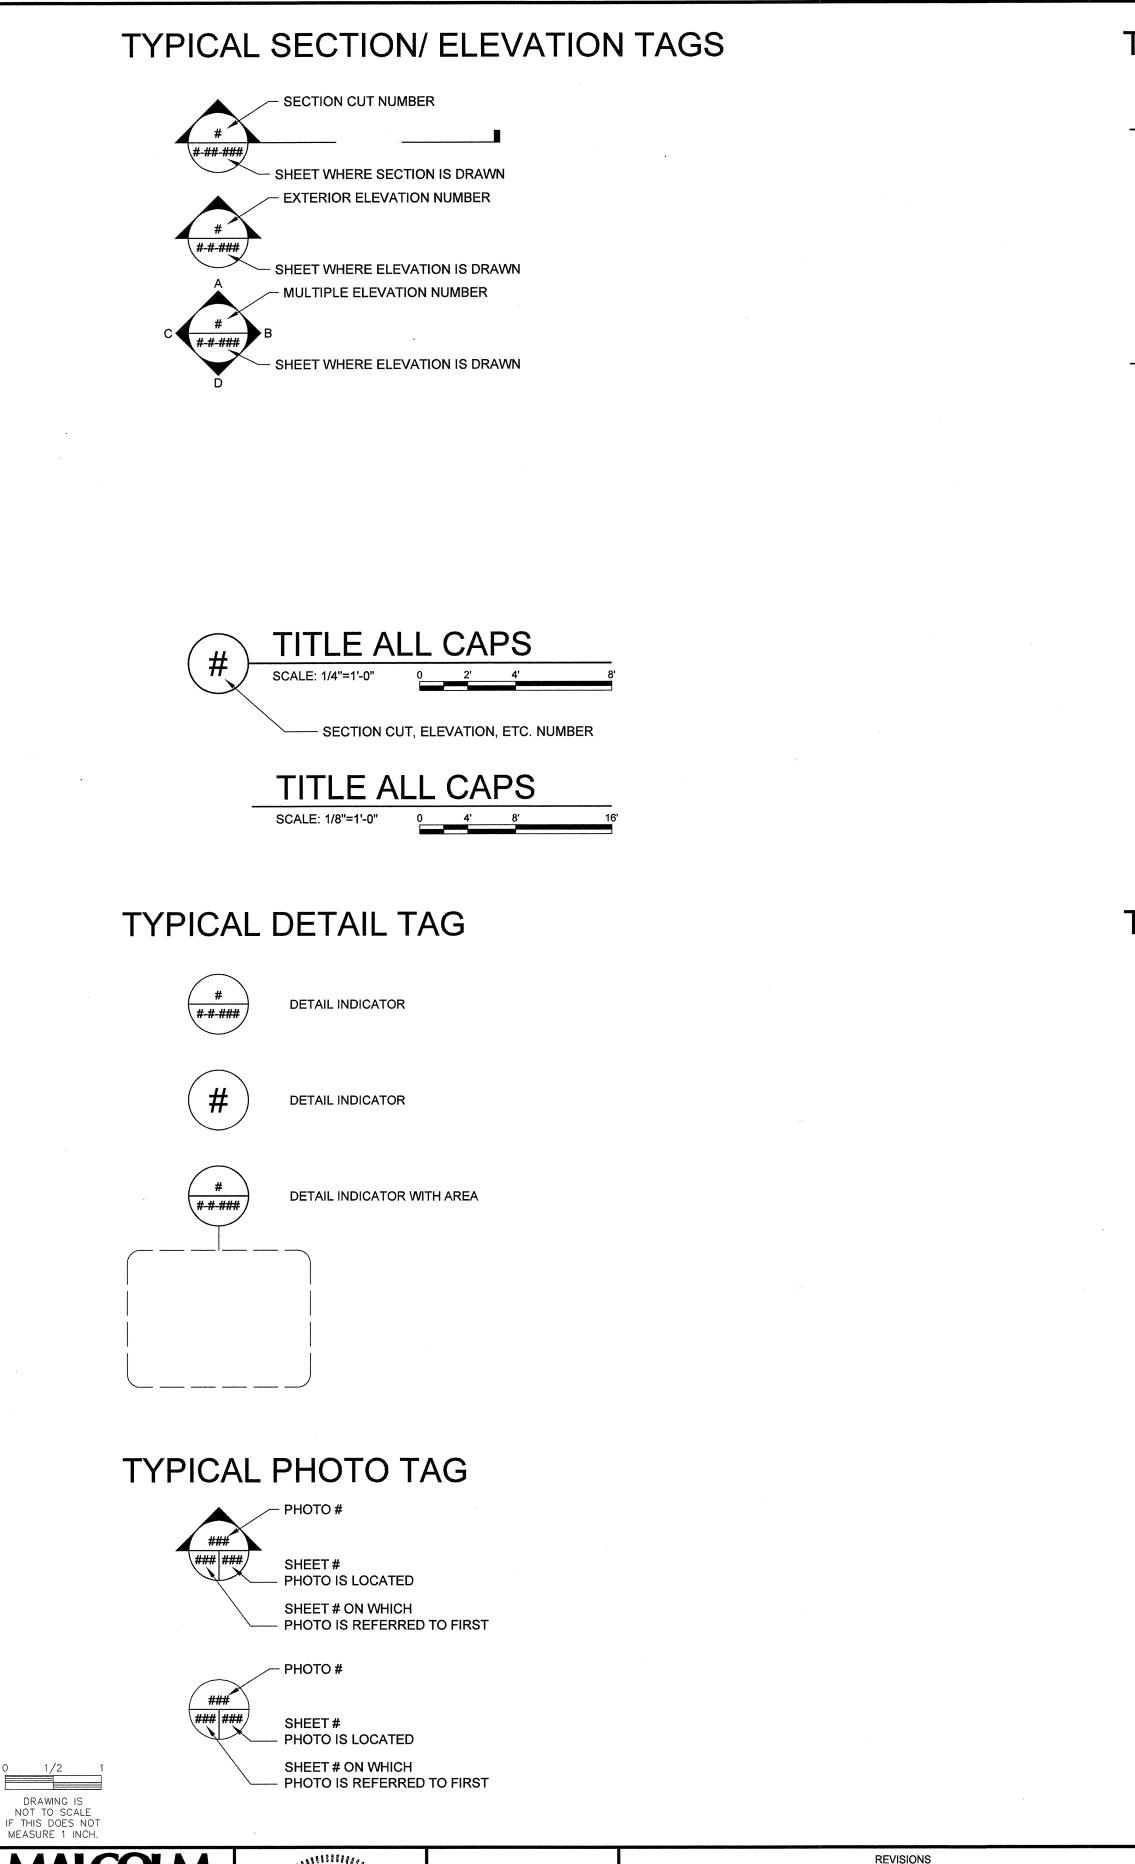

|                    |
| E-10-502 ELECTRICAL DETAILS II                                  |                    |
| E-10-503 ELECTRICAL DETAILS III                                 |                    |
| E-10-504 ELECTRICAL DETAILS IV                                  |                    |
| E-10-505 ELECTRICAL DETAILS V                                   |                    |
| E-10-506 ELECTRICAL DETAILS VI                                  |                    |
| E-10-507 ELECTRICAL DETAILS VII                                 |                    |







NORTHERN KENTUCKY WATER DISTRICT TAYLOR MILL WATER TREATMENT PLANT ADVANCED TREATMENT **IMPROVEMENTS** 

GENERAL INDEX OF **DRAWINGS II** SCALE: NO SCALE

ISSUED STATUS: BID SET MARCH, 2011 G-00-003

CAD REF. NO. <u>G-00-003</u>



#### TYPICAL NOTE TAG

## ○ SHEET KEYNOTES:

1. KEYNOTES

3.

#### **GENERAL NOTES:**

1. GENERAL NOTES

3.

3. 4.

#### TYPICAL NORTH SYMBOL



NORTH ARROW

#### MECHANICAL ABBREVIATIONS

| AB     | ANCHOR BOLT               | ECC    | ECCENTRIC                         | MH     | MANHOLE                     |
|--------|---------------------------|--------|-----------------------------------|--------|-----------------------------|
| ABAN.  | ABANDONED                 | EDB    | ELECTRICAL DUCT BANK              | MIN.   | MINIMUM                     |
| AC     | ASPHALT CONCRETE PAVEMENT | EF     | EACH FACE                         | MIPT   | MALE IRON PIPE THREAD       |
| ADD'L. | ADDITIONAL                | EFF.   | EFFLUENT                          | MJ     | MECHANICAL JOINT