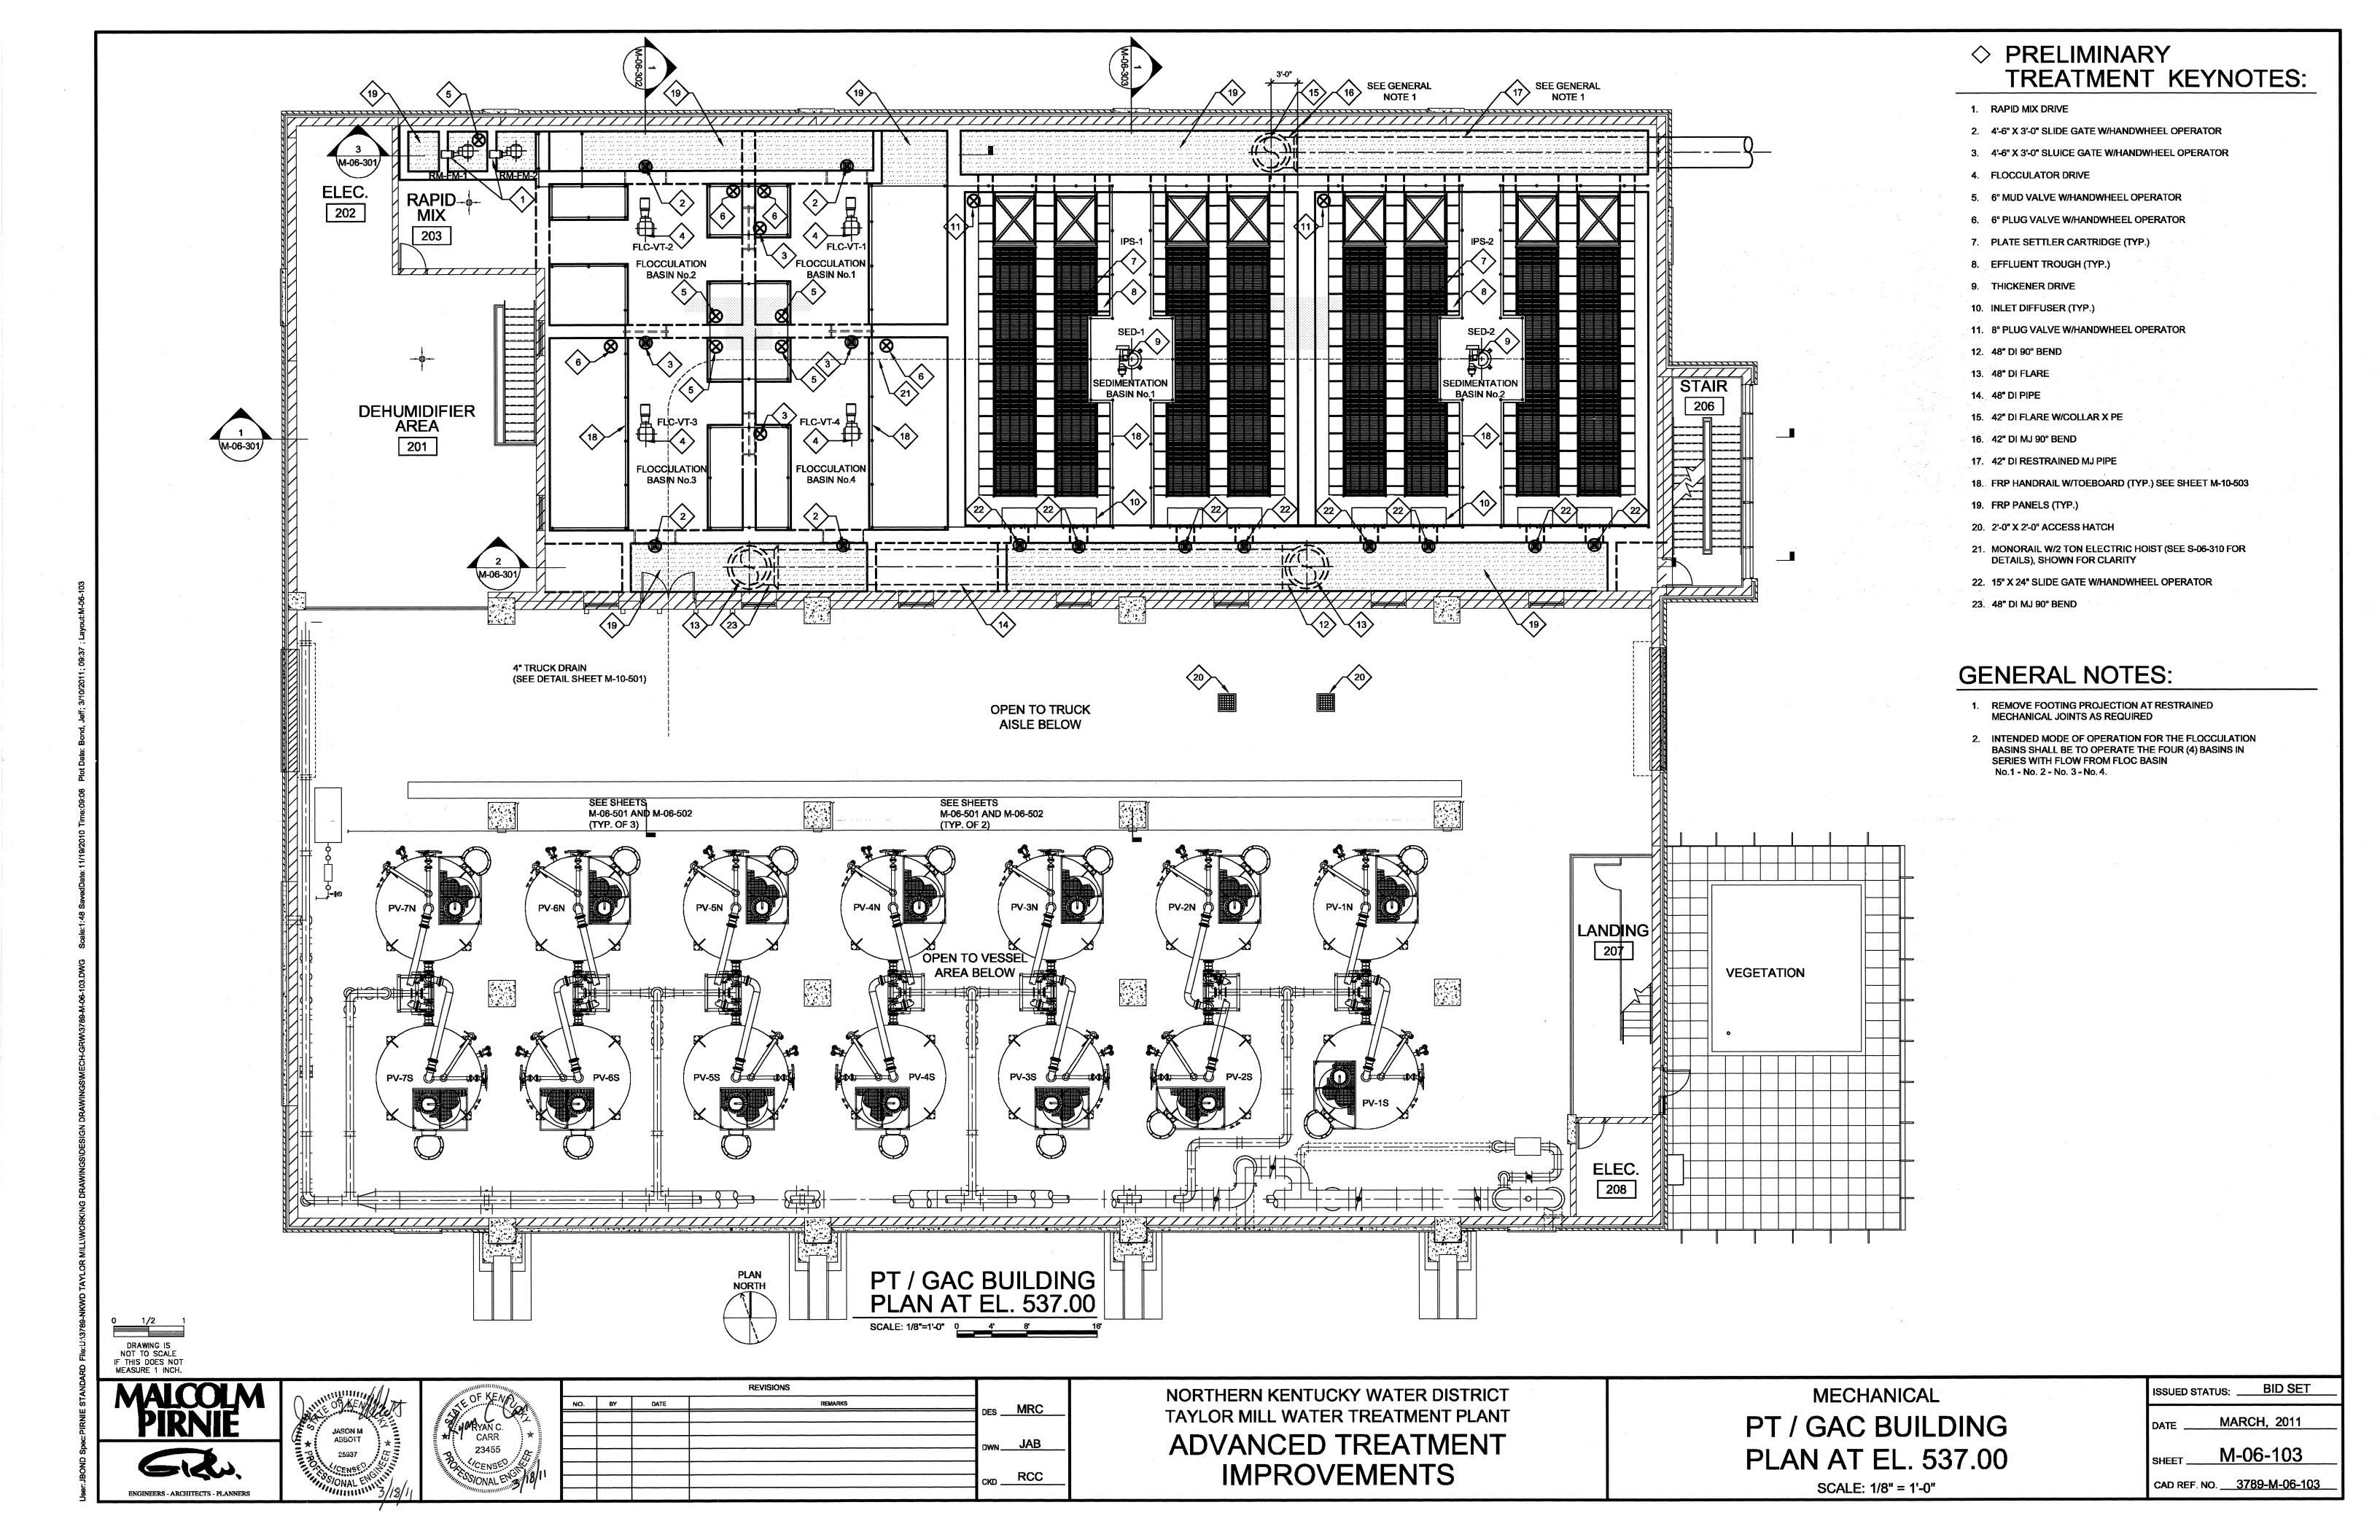

# INDEX OF DRAWINGS

| DWG NO               | DESCRIPTION                                                                                                                        |
|----------------------|------------------------------------------------------------------------------------------------------------------------------------|
| SHEET NO.            | GENERAL                                                                                                                            |
| G-00-001             | COVER                                                                                                                              |
| G-00-002             | INDEX OF DRAWINGS I                                                                                                                |
| G-00-003<br>G-00-004 | INDEX OF DRAWINGS II NOTES, SYMBOLS, AND ABBREVIATIONS                                                                             |
| SHEET NO.            | DEMOLITION                                                                                                                         |
| D-01-101             | SITE DEMOLITION PLAN                                                                                                               |
| D-03-101             | EXISTING FLOCCULATION AND SEDIMENTATION DEMO - PLAN                                                                                |
| D-03-301             | EXISTING FLOCCULATION AND SEDIMENTATION DEMO - SECTIONS I                                                                          |
| D-03-302             | EXISTING FLOCCULATION AND SEDIMENTATION DEMO - SECTIONS II                                                                         |
| D-07-101             | RESIDUALS PUMP STATION DEMOLITION - PLANS AND SECTION                                                                              |
| D-08-101             | FILTER BUILDING PIPE GALLERY - PARTIAL PLANS                                                                                       |
| D-08-102             | FILTER BUILDING PIPE GALLERY - PARTIAL PLANS / UV RELOCATION                                                                       |
| D-08-301             | FILTER BUILDING PIPE GALLERY - SECTIONS                                                                                            |
| SHEET NO.            | CIVIL                                                                                                                              |
| C-00-001             | NOTES, SYMBOLS, AND ABBREVIATIONS                                                                                                  |
| C-01-101             | SITE LOCATION PLAN                                                                                                                 |
| C-01-102             | SITE GRADING PLAN                                                                                                                  |
| C-01-103             | LANDSCAPING PLAN                                                                                                                   |
| C-01-104             | SITE FENCING PLAN                                                                                                                  |
| C-01-105             | EROSION CONTROL PLAN                                                                                                               |
| C-01-301             | RETAINING WALL PROFILES                                                                                                            |
| C-01-501             | SITE DETAILS                                                                                                                       |
| C-01-502             | EROSION CONTROL DETAILS                                                                                                            |
| C-01-503             | LANDSCAPING DETAILS AND NOTES                                                                                                      |
| C-01-504             | RETAINING WALL DETAILS                                                                                                             |
| C-02-101             | SITE PIPING PLAN                                                                                                                   |
| C-02-301             | YARD PIPING PROFILES - RAW WATER  YARD PIPING PROFILES - FILTER TO WASTE RETURN                                                    |
| C-02-302             | YARD PIPING PROFILES - FILTER TO WASTE RETURN  YARD PIPING PROFILES - SANITARY AND PRETREATMENT RESIDUALS                          |
| C-02-303             | YARD PIPING PROFILES - SANITARY AND PRETREATMENT RESIDUALS  YARD PIPING PROFILES - PRETREATMENT DRAIN                              |
| C-02-304<br>C-02-305 | YARD PIPING PROFILES - FILTER INFLUENT                                                                                             |
| C-02-306             | YARD PIPING PROFILES - FILTER OVERFLOW                                                                                             |
| C-02-307             | YARD PIPING PROFILES - GAC FEED PUMP STATION SUPPLY                                                                                |
| C-02-308             | YARD PIPING PROFILES - GAC FEED PUMP STATION OVERFLOW                                                                              |
| C-02-309             | YARD PIPING PROFILES - GAC SUPPLY                                                                                                  |
| C-02-310             | YARD PIPING PROFILES - GAC/UV TREATED WATER                                                                                        |
| C-02-311             | YARD PIPING PROFILES - SECONDARY GAC BACKWASH SUPPLY                                                                               |
| C-02-312             | YARD PIPING - STORM SEWERS                                                                                                         |
| C-02-313             | YARD PIPING PROFILES - STORM SEWER PROFILES I                                                                                      |
| C-02-314             | YARD PIPING PROFILES - STORM SEWER PROFILES II                                                                                     |
| C-02-315             | YARD PIPING PROFILES - CHEMICAL FEED                                                                                               |
| C-10-501             | TYPICAL SECTIONS, PAVEMENT, AND HANDRAIL DETAILS                                                                                   |
| C-10-502             | STORM SEWER DETAILS                                                                                                                |
| C-10-503             | DETAILS I                                                                                                                          |
| C-10-504<br>C-10-505 | DETAILS III                                                                                                                        |
| SHEET NO.            | MECHANICAL                                                                                                                         |
| M-00-001             | HYDRAULIC PROFILE                                                                                                                  |
| M-00-002             | NOTES, SYMBOLS, AND ABBREVIATIONS                                                                                                  |
| M-05-101             | GAC FEED PUMP STATION - PLANS AT EL. 524.50 AND EL. 509.00                                                                         |
| M-05-102             | GAC FEED PUMP STATION - BRIDGECRANE PLAN                                                                                           |
| M-05-301             | GAC FEED PUMP STATION - SECTIONS                                                                                                   |
| M-05-302             | GAC FEED PUMP STATION - BRIDGECRANE SECTIONS                                                                                       |
| M-05-102A            | GAC FEED PUMP STATION - ALT. BID No. 1 SKYLIGHT ACCESS                                                                             |
| M-06-101             | PT / GAC BUILDING PLAN AT EL. 504.00                                                                                               |
| M-06-102             | PT / GAC BUILDING PLAN AT EL. 524.00                                                                                               |
| M-06-103             | PT / GAC BUILDING PLAN AT EL. 537.00                                                                                               |
| M-06-301             | PT / GAC BUILDING SECTIONS I                                                                                                       |
| M-06-302             | PT / GAC BUILDING SECTIONS II                                                                                                      |
| M-06-303             | PT / GAC BUILDING SECTIONS III PT / GAC BUILDING - EQ BASIN SECTIONS                                                               |
| M-06-304             | PT / GAC BUILDING - EQ BASIN SECTIONS  PT / GAC BUILDING - GAC SECTIONS I                                                          |
| M-06-305<br>M-06-306 | PT / GAC BUILDING - GAC SECTIONS II                                                                                                |
| M-06-306<br>M-06-307 | PT / GAC BUILDING - GAC SECTIONS III                                                                                               |
| M-06-307<br>M-06-308 | PT / GAC BUILDING - GAC SECTIONS IV                                                                                                |
|                      | GAC PRESSURE VESSEL SYSTEM - PLANS & SECTIONS DETAIL OPTION 1                                                                      |
| 1/1-(11/2-1/1)       | GAC PRESSURE VESSEL SYSTEM - PLANS & SECTIONS DETAIL OF HOW 1                                                                      |
| M-06-501<br>M-06-502 | W. 2224 . 22 22 10 181 . 1 12 21 824 CA CALLEST 1 12 1 844 CA CALLEST 1 12 1 844 CA CALLEST 1 12 1 1 1 1 1 1 1 1 1 1 1 1 1 1 1 1 1 |
| M-06-502             |                                                                                                                                    |
|                      | PT / GAC BUILDING - WATER AND AIR SCHEMATIC FILTER BUILDING PIPE GALLERY - PLANS AT EL. 510.46± AND SECTIONS                       |
| M-06-502<br>M-06-601 | PT / GAC BUILDING - WATER AND AIR SCHEMATIC                                                                                        |