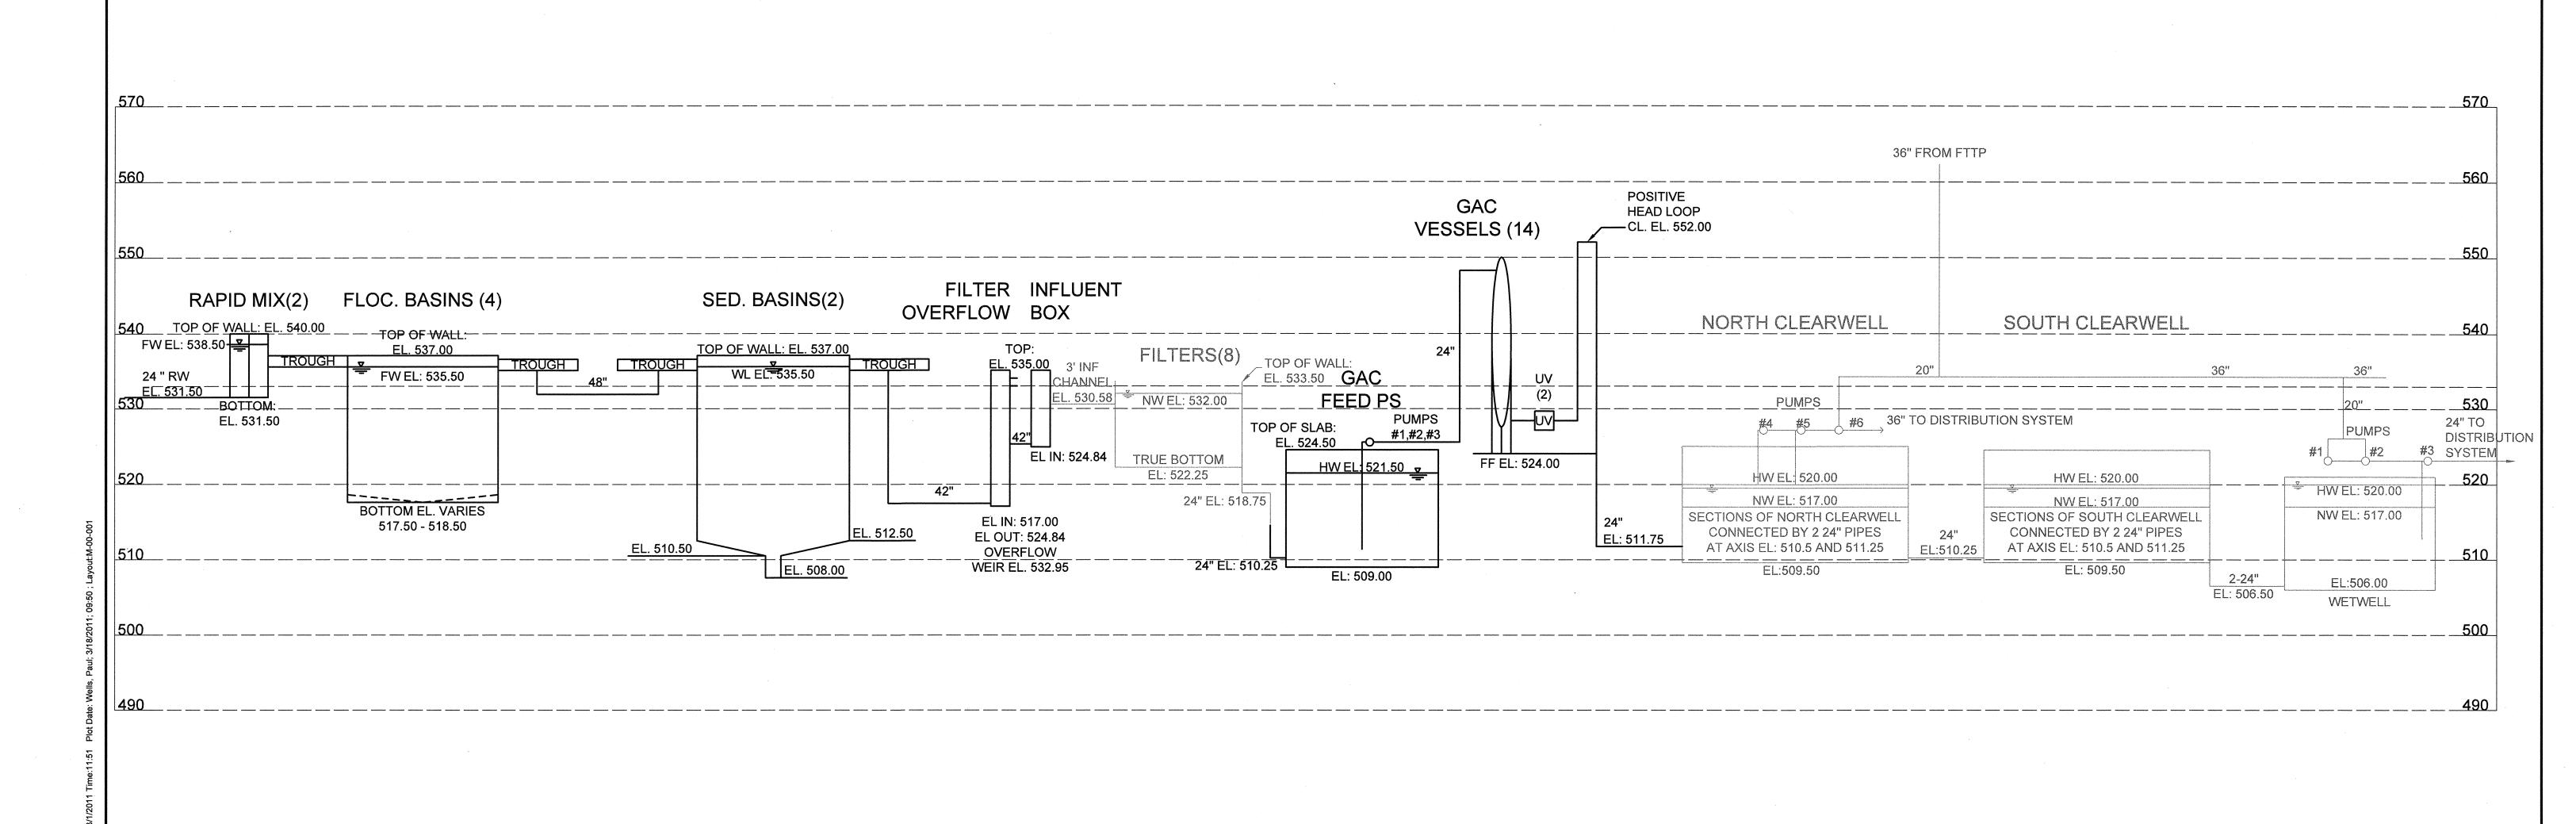

# INDEX OF DRAWINGS

| DWG NO               | DESCRIPTION                                                                                                                        |
|----------------------|------------------------------------------------------------------------------------------------------------------------------------|
| SHEET NO.            | GENERAL                                                                                                                            |
| G-00-001             | COVER                                                                                                                              |
| G-00-002             | INDEX OF DRAWINGS I                                                                                                                |
| G-00-003<br>G-00-004 | INDEX OF DRAWINGS II NOTES, SYMBOLS, AND ABBREVIATIONS                                                                             |
| SHEET NO.            | DEMOLITION                                                                                                                         |
| D-01-101             | SITE DEMOLITION PLAN                                                                                                               |
| D-03-101             | EXISTING FLOCCULATION AND SEDIMENTATION DEMO - PLAN                                                                                |
| D-03-301             | EXISTING FLOCCULATION AND SEDIMENTATION DEMO - SECTIONS I                                                                          |
| D-03-302             | EXISTING FLOCCULATION AND SEDIMENTATION DEMO - SECTIONS II                                                                         |
| D-07-101             | RESIDUALS PUMP STATION DEMOLITION - PLANS AND SECTION                                                                              |
| D-08-101             | FILTER BUILDING PIPE GALLERY - PARTIAL PLANS                                                                                       |
| D-08-102             | FILTER BUILDING PIPE GALLERY - PARTIAL PLANS / UV RELOCATION                                                                       |
| D-08-301             | FILTER BUILDING PIPE GALLERY - SECTIONS                                                                                            |
| SHEET NO.            | CIVIL                                                                                                                              |
| C-00-001             | NOTES, SYMBOLS, AND ABBREVIATIONS                                                                                                  |
| C-01-101             | SITE LOCATION PLAN                                                                                                                 |
| C-01-102             | SITE GRADING PLAN                                                                                                                  |
| C-01-103             | LANDSCAPING PLAN                                                                                                                   |
| C-01-104             | SITE FENCING PLAN                                                                                                                  |
| C-01-105             | EROSION CONTROL PLAN                                                                                                               |
| C-01-301             | RETAINING WALL PROFILES                                                                                                            |
| C-01-501             | SITE DETAILS                                                                                                                       |
| C-01-502             | EROSION CONTROL DETAILS                                                                                                            |
| C-01-503             | LANDSCAPING DETAILS AND NOTES                                                                                                      |
| C-01-504             | RETAINING WALL DETAILS                                                                                                             |
| C-02-101             | SITE PIPING PLAN                                                                                                                   |
| C-02-301             | YARD PIPING PROFILES - RAW WATER  YARD PIPING PROFILES - FILTER TO WASTE RETURN                                                    |
| C-02-302             | YARD PIPING PROFILES - FILTER TO WASTE RETURN  YARD PIPING PROFILES - SANITARY AND PRETREATMENT RESIDUALS                          |
| C-02-303             | YARD PIPING PROFILES - SANITARY AND PRETREATMENT RESIDUALS  YARD PIPING PROFILES - PRETREATMENT DRAIN                              |
| C-02-304<br>C-02-305 | YARD PIPING PROFILES - FILTER INFLUENT                                                                                             |
| C-02-306             | YARD PIPING PROFILES - FILTER OVERFLOW                                                                                             |
| C-02-307             | YARD PIPING PROFILES - GAC FEED PUMP STATION SUPPLY                                                                                |
| C-02-308             | YARD PIPING PROFILES - GAC FEED PUMP STATION OVERFLOW                                                                              |
| C-02-309             | YARD PIPING PROFILES - GAC SUPPLY                                                                                                  |
| C-02-310             | YARD PIPING PROFILES - GAC/UV TREATED WATER                                                                                        |
| C-02-311             | YARD PIPING PROFILES - SECONDARY GAC BACKWASH SUPPLY                                                                               |
| C-02-312             | YARD PIPING - STORM SEWERS                                                                                                         |
| C-02-313             | YARD PIPING PROFILES - STORM SEWER PROFILES I                                                                                      |
| C-02-314             | YARD PIPING PROFILES - STORM SEWER PROFILES II                                                                                     |
| C-02-315             | YARD PIPING PROFILES - CHEMICAL FEED                                                                                               |
| C-10-501             | TYPICAL SECTIONS, PAVEMENT, AND HANDRAIL DETAILS                                                                                   |
| C-10-502             | STORM SEWER DETAILS                                                                                                                |
| C-10-503             | DETAILS I                                                                                                                          |
| C-10-504<br>C-10-505 | DETAILS III                                                                                                                        |
| SHEET NO.            | MECHANICAL                                                                                                                         |
| M-00-001             | HYDRAULIC PROFILE                                                                                                                  |
| M-00-002             | NOTES, SYMBOLS, AND ABBREVIATIONS                                                                                                  |
| M-05-101             | GAC FEED PUMP STATION - PLANS AT EL. 524.50 AND EL. 509.00                                                                         |
| M-05-102             | GAC FEED PUMP STATION - BRIDGECRANE PLAN                                                                                           |
| M-05-301             | GAC FEED PUMP STATION - SECTIONS                                                                                                   |
| M-05-302             | GAC FEED PUMP STATION - BRIDGECRANE SECTIONS                                                                                       |
| M-05-102A            | GAC FEED PUMP STATION - ALT. BID No. 1 SKYLIGHT ACCESS                                                                             |
| M-06-101             | PT / GAC BUILDING PLAN AT EL. 504.00                                                                                               |
| M-06-102             | PT / GAC BUILDING PLAN AT EL. 524.00                                                                                               |
| M-06-103             | PT / GAC BUILDING PLAN AT EL. 537.00                                                                                               |
| M-06-301             | PT / GAC BUILDING SECTIONS I                                                                                                       |
| M-06-302             | PT / GAC BUILDING SECTIONS II                                                                                                      |
| M-06-303             | PT / GAC BUILDING SECTIONS III PT / GAC BUILDING - EQ BASIN SECTIONS                                                               |
| M-06-304             | PT / GAC BUILDING - EQ BASIN SECTIONS  PT / GAC BUILDING - GAC SECTIONS I                                                          |
| M-06-305<br>M-06-306 | PT / GAC BUILDING - GAC SECTIONS II                                                                                                |
| M-06-306<br>M-06-307 | PT / GAC BUILDING - GAC SECTIONS III                                                                                               |
| M-06-307<br>M-06-308 | PT / GAC BUILDING - GAC SECTIONS IV                                                                                                |
|                      | GAC PRESSURE VESSEL SYSTEM - PLANS & SECTIONS DETAIL OPTION 1                                                                      |
| 1/1-(11/2-1/1)       | GAC PRESSURE VESSEL SYSTEM - PLANS & SECTIONS DETAIL OF HOW 1                                                                      |
| M-06-501<br>M-06-502 | W. 2224 . 22 22 10 181 . 1 12 21 824 CA CALLEST 1 12 1 844 CA CALLEST 1 12 1 844 CA CALLEST 1 12 1 1 1 1 1 1 1 1 1 1 1 1 1 1 1 1 1 |
| M-06-502             |                                                                                                                                    |
|                      | PT / GAC BUILDING - WATER AND AIR SCHEMATIC FILTER BUILDING PIPE GALLERY - PLANS AT EL. 510.46± AND SECTIONS                       |
| M-06-502<br>M-06-601 | PT / GAC BUILDING - WATER AND AIR SCHEMATIC                                                                                        |