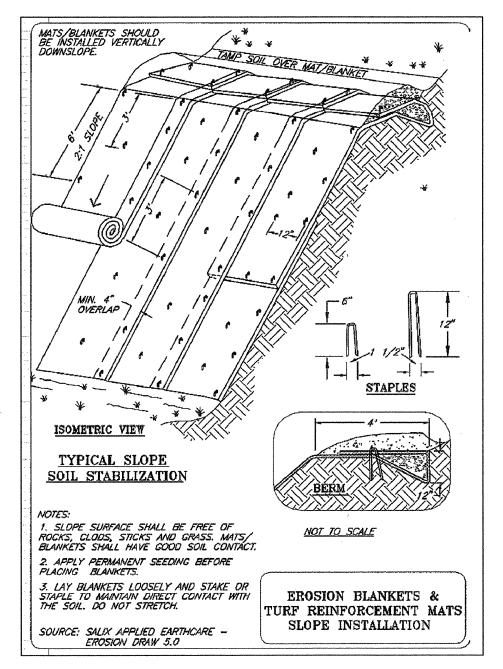

THE SITE. BRING THE DISTURBED AREA TO GRADE, AND STABILIZE IT USING APPROPRIATE PERMANENT STABILIZATION METHODS.





TYPICAL INTERCEPTOR DITCH CHANNEL LINING WILL BE PAID FOR AT THE CONTRACT UNIT PRICE PER TON FOR EACH CLASS. CHANNEL LINING WILL NOT BE REQUIRED IN THE BOTTOM OF THE DITCH WHERE SOLID ROCK IS ENCOUNTERED. CHANNEL LINING ESTIMATED ON THE BASIS OF 0.50 TON PER SQ. YD. PER FOOT OF DEPTH. DEPARTMENT OF HIGHWAY WIDEN CHANNEL LINING NEAR OUTLET END OF STRUCTURE AS DIRECTED BY THE ENGINEER. FROM THE TOP OF THE LINING TO THE ORIGINAL GROUNDLINE. CHANNEL LINING ALTERNATE LOCATION OF GROUNDLINE. CLASS II AND III 4) 15" MIN. CLASS II, OR 24" MIN. CLASS III. TANDARD DRAWING NO. RDD-040-04 5. D = DEPTH TO PROTECT, T = THICKNESS, (SEE PLAN NOTES FOR THESE VALUES)

RIPRAP CHANNEL LINING



**EROSION CONTROL BLANKET DETAIL** 

## CONSTRUCTION ENTRANCE DETAIL





- 1. FENCE POST SHALL BE AT LEAST 5 FEET LONG, AND METAL FENCE SHALL BE AT LEAST 14 GAUGE, 36 INCHES HIGH, AND WITH OPENINGS NO LARGER THAN 6 INCHES X 6 INCHES. GEOTEXTILE FABRIC SHALL BE A MATERIAL RECOMMENDED FOR THIS USE BY THE MANUFACTURER
- 2. THE BOTTOM 12 INCHES OF FABRIC SHALL BE BURIED IN A 6 INCH TRENCH CUT INTO THE GROUND TO PREVENT SEDIMENT ESCAPING UNDER THE FENCE. ALL EARTHWORK SHALL BE ON THE UPSTREAM SIDE OF THE FENCE.
- 3. FENCE POST AND FABRIC WILL BE ACCEPTED BASED ON VISUAL INSPECTION BY THE ENGINEER IN THE FIELD; GEOTEXTILE FABRIC WILL BE ACCEPTED UPON RECEIPT OF A CERTIFICATION FROM THE MANUFACTURER THAT IT IS SUITABLE FOR USE AS SILT FENCE.
- 4. THE SILT FENCE SHALL BE CONSTRUCTED AT LOCATION