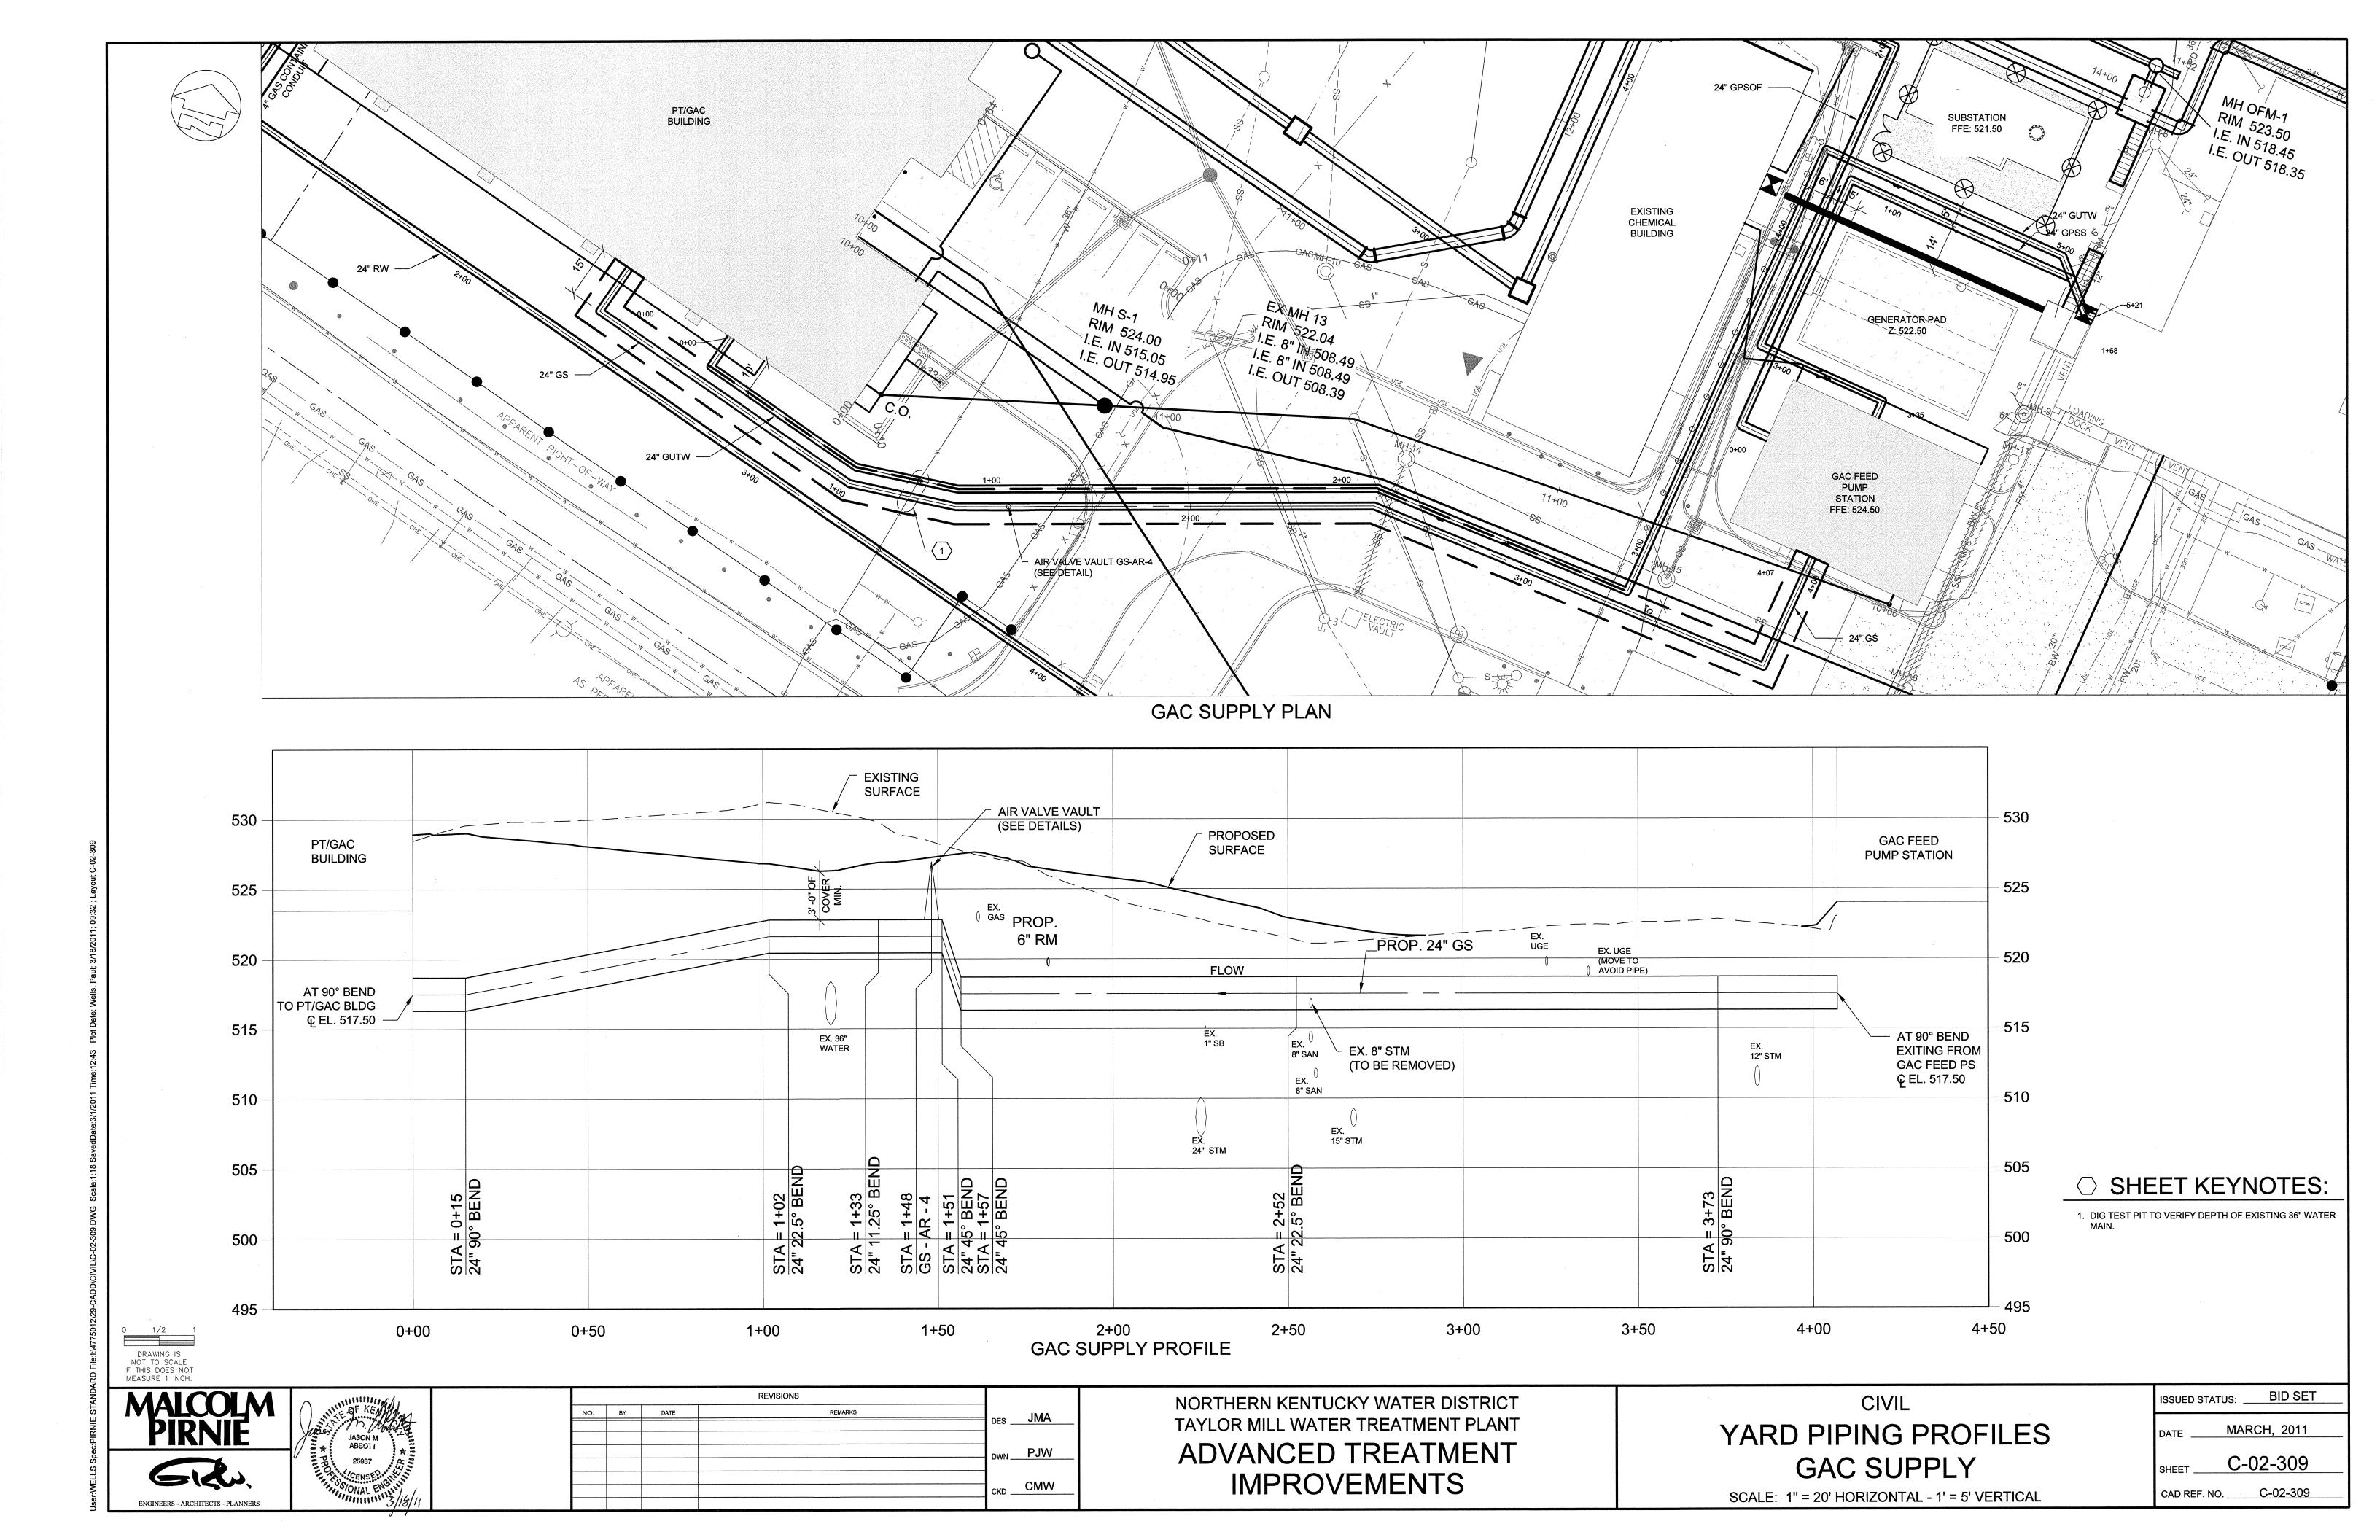

# INDEX OF DRAWINGS

| DWG NO               | DESCRIPTION                                                                                                                        |
|----------------------|------------------------------------------------------------------------------------------------------------------------------------|
| SHEET NO.            | GENERAL                                                                                                                            |
| G-00-001             | COVER                                                                                                                              |
| G-00-002             | INDEX OF DRAWINGS I                                                                                                                |
| G-00-003<br>G-00-004 | INDEX OF DRAWINGS II NOTES, SYMBOLS, AND ABBREVIATIONS                                                                             |
| SHEET NO.            | DEMOLITION                                                                                                                         |
| D-01-101             | SITE DEMOLITION PLAN                                                                                                               |
| D-03-101             | EXISTING FLOCCULATION AND SEDIMENTATION DEMO - PLAN                                                                                |
| D-03-301             | EXISTING FLOCCULATION AND SEDIMENTATION DEMO - SECTIONS I                                                                          |
| D-03-302             | EXISTING FLOCCULATION AND SEDIMENTATION DEMO - SECTIONS II                                                                         |
| D-07-101             | RESIDUALS PUMP STATION DEMOLITION - PLANS AND SECTION                                                                              |
| D-08-101             | FILTER BUILDING PIPE GALLERY - PARTIAL PLANS                                                                                       |
| D-08-102             | FILTER BUILDING PIPE GALLERY - PARTIAL PLANS / UV RELOCATION                                                                       |
| D-08-301             | FILTER BUILDING PIPE GALLERY - SECTIONS                                                                                            |
| SHEET NO.            | CIVIL                                                                                                                              |
| C-00-001             | NOTES, SYMBOLS, AND ABBREVIATIONS                                                                                                  |
| C-01-101             | SITE LOCATION PLAN                                                                                                                 |
| C-01-102             | SITE GRADING PLAN                                                                                                                  |
| C-01-103             | LANDSCAPING PLAN                                                                                                                   |
| C-01-104             | SITE FENCING PLAN                                                                                                                  |
| C-01-105             | EROSION CONTROL PLAN                                                                                                               |
| C-01-301             | RETAINING WALL PROFILES                                                                                                            |
| C-01-501             | SITE DETAILS                                                                                                                       |
| C-01-502             | EROSION CONTROL DETAILS                                                                                                            |
| C-01-503             | LANDSCAPING DETAILS AND NOTES                                                                                                      |
| C-01-504             | RETAINING WALL DETAILS                                                                                                             |
| C-02-101             | SITE PIPING PLAN                                                                                                                   |
| C-02-301             | YARD PIPING PROFILES - RAW WATER  YARD PIPING PROFILES - FILTER TO WASTE RETURN                                                    |
| C-02-302             | YARD PIPING PROFILES - FILTER TO WASTE RETURN  YARD PIPING PROFILES - SANITARY AND PRETREATMENT RESIDUALS                          |
| C-02-303             | YARD PIPING PROFILES - SANITARY AND PRETREATMENT RESIDUALS  YARD PIPING PROFILES - PRETREATMENT DRAIN                              |
| C-02-304<br>C-02-305 | YARD PIPING PROFILES - FILTER INFLUENT                                                                                             |
| C-02-306             | YARD PIPING PROFILES - FILTER OVERFLOW                                                                                             |
| C-02-307             | YARD PIPING PROFILES - GAC FEED PUMP STATION SUPPLY                                                                                |
| C-02-308             | YARD PIPING PROFILES - GAC FEED PUMP STATION OVERFLOW                                                                              |
| C-02-309             | YARD PIPING PROFILES - GAC SUPPLY                                                                                                  |
| C-02-310             | YARD PIPING PROFILES - GAC/UV TREATED WATER                                                                                        |
| C-02-311             | YARD PIPING PROFILES - SECONDARY GAC BACKWASH SUPPLY                                                                               |
| C-02-312             | YARD PIPING - STORM SEWERS                                                                                                         |
| C-02-313             | YARD PIPING PROFILES - STORM SEWER PROFILES I                                                                                      |
| C-02-314             | YARD PIPING PROFILES - STORM SEWER PROFILES II                                                                                     |
| C-02-315             | YARD PIPING PROFILES - CHEMICAL FEED                                                                                               |
| C-10-501             | TYPICAL SECTIONS, PAVEMENT, AND HANDRAIL DETAILS                                                                                   |
| C-10-502             | STORM SEWER DETAILS                                                                                                                |
| C-10-503             | DETAILS I                                                                                                                          |
| C-10-504<br>C-10-505 | DETAILS III                                                                                                                        |
| SHEET NO.            | MECHANICAL                                                                                                                         |
| M-00-001             | HYDRAULIC PROFILE                                                                                                                  |
| M-00-002             | NOTES, SYMBOLS, AND ABBREVIATIONS                                                                                                  |
| M-05-101             | GAC FEED PUMP STATION - PLANS AT EL. 524.50 AND EL. 509.00                                                                         |
| M-05-102             | GAC FEED PUMP STATION - BRIDGECRANE PLAN                                                                                           |
| M-05-301             | GAC FEED PUMP STATION - SECTIONS                                                                                                   |
| M-05-302             | GAC FEED PUMP STATION - BRIDGECRANE SECTIONS                                                                                       |
| M-05-102A            | GAC FEED PUMP STATION - ALT. BID No. 1 SKYLIGHT ACCESS                                                                             |
| M-06-101             | PT / GAC BUILDING PLAN AT EL. 504.00                                                                                               |
| M-06-102             | PT / GAC BUILDING PLAN AT EL. 524.00                                                                                               |
| M-06-103             | PT / GAC BUILDING PLAN AT EL. 537.00                                                                                               |
| M-06-301             | PT / GAC BUILDING SECTIONS I                                                                                                       |
| M-06-302             | PT / GAC BUILDING SECTIONS II                                                                                                      |
| M-06-303             | PT / GAC BUILDING SECTIONS III PT / GAC BUILDING - EQ BASIN SECTIONS                                                               |
| M-06-304             | PT / GAC BUILDING - EQ BASIN SECTIONS  PT / GAC BUILDING - GAC SECTIONS I                                                          |
| M-06-305<br>M-06-306 | PT / GAC BUILDING - GAC SECTIONS II                                                                                                |
| M-06-306<br>M-06-307 | PT / GAC BUILDING - GAC SECTIONS III                                                                                               |
| M-06-307<br>M-06-308 | PT / GAC BUILDING - GAC SECTIONS IV                                                                                                |
|                      | GAC PRESSURE VESSEL SYSTEM - PLANS & SECTIONS DETAIL OPTION 1                                                                      |
| 1/1-(11/2-1/1)       | GAC PRESSURE VESSEL SYSTEM - PLANS & SECTIONS DETAIL OF HOW 1                                                                      |
| M-06-501<br>M-06-502 | W. 2224 . 22 22 10 181 . 1 12 21 824 CA CALLEST 1 12 1 844 CA CALLEST 1 12 1 844 CA CALLEST 1 12 1 1 1 1 1 1 1 1 1 1 1 1 1 1 1 1 1 |
| M-06-502             |                                                                                                                                    |
|                      | PT / GAC BUILDING - WATER AND AIR SCHEMATIC FILTER BUILDING PIPE GALLERY - PLANS AT EL. 510.46± AND SECTIONS                       |
| M-06-502<br>M-06-601 | PT / GAC BUILDING - WATER AND AIR SCHEMATIC                                                                                        |