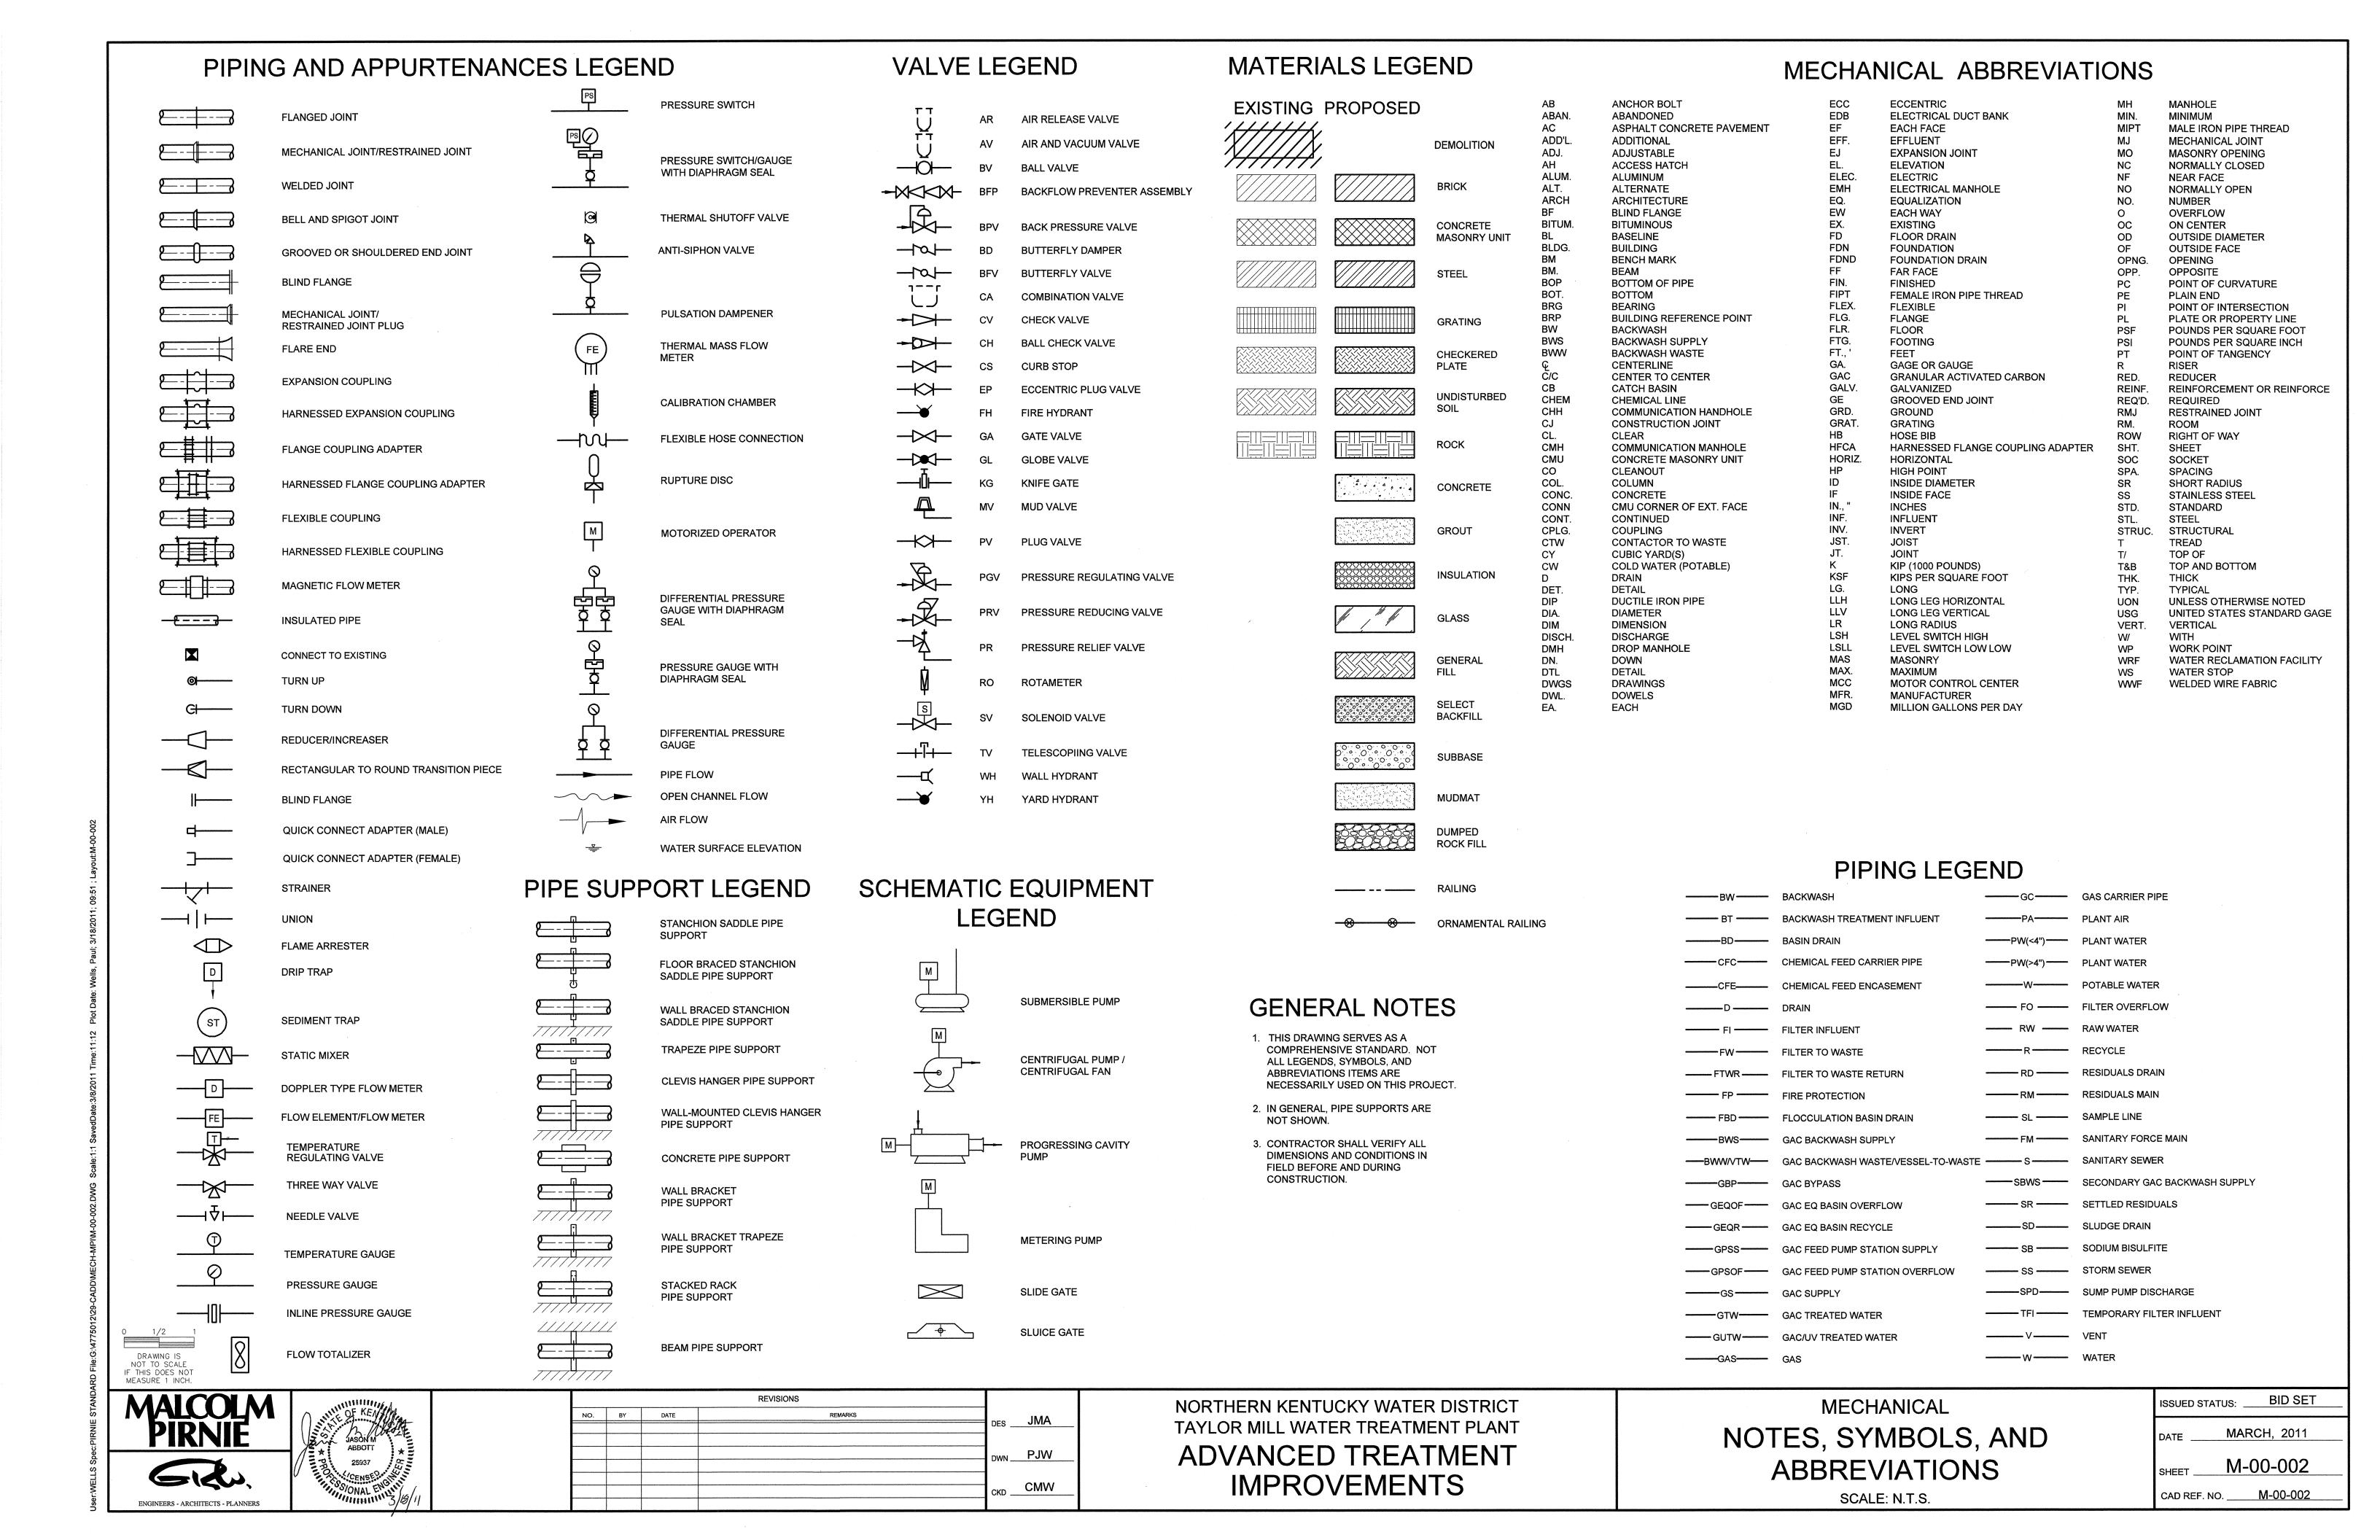

# INDEX OF DRAWINGS

| DWG NO               | DESCRIPTION                                                                                                                        |
|----------------------|------------------------------------------------------------------------------------------------------------------------------------|
| SHEET NO.            | GENERAL                                                                                                                            |
| G-00-001             | COVER                                                                                                                              |
| G-00-002             | INDEX OF DRAWINGS I                                                                                                                |
| G-00-003<br>G-00-004 | INDEX OF DRAWINGS II NOTES, SYMBOLS, AND ABBREVIATIONS                                                                             |
| SHEET NO.            | DEMOLITION                                                                                                                         |
| D-01-101             | SITE DEMOLITION PLAN                                                                                                               |
| D-03-101             | EXISTING FLOCCULATION AND SEDIMENTATION DEMO - PLAN                                                                                |
| D-03-301             | EXISTING FLOCCULATION AND SEDIMENTATION DEMO - SECTIONS I                                                                          |
| D-03-302             | EXISTING FLOCCULATION AND SEDIMENTATION DEMO - SECTIONS II                                                                         |
| D-07-101             | RESIDUALS PUMP STATION DEMOLITION - PLANS AND SECTION                                                                              |
| D-08-101             | FILTER BUILDING PIPE GALLERY - PARTIAL PLANS                                                                                       |
| D-08-102             | FILTER BUILDING PIPE GALLERY - PARTIAL PLANS / UV RELOCATION                                                                       |
| D-08-301             | FILTER BUILDING PIPE GALLERY - SECTIONS                                                                                            |
| SHEET NO.            | CIVIL                                                                                                                              |
| C-00-001             | NOTES, SYMBOLS, AND ABBREVIATIONS                                                                                                  |
| C-01-101             | SITE LOCATION PLAN                                                                                                                 |
| C-01-102             | SITE GRADING PLAN                                                                                                                  |
| C-01-103             | LANDSCAPING PLAN                                                                                                                   |
| C-01-104             | SITE FENCING PLAN                                                                                                                  |
| C-01-105             | EROSION CONTROL PLAN                                                                                                               |
| C-01-301             | RETAINING WALL PROFILES                                                                                                            |
| C-01-501             | SITE DETAILS                                                                                                                       |
| C-01-502             | EROSION CONTROL DETAILS                                                                                                            |
| C-01-503             | LANDSCAPING DETAILS AND NOTES                                                                                                      |
| C-01-504             | RETAINING WALL DETAILS                                                                                                             |
| C-02-101             | SITE PIPING PLAN                                                                                                                   |
| C-02-301             | YARD PIPING PROFILES - RAW WATER  YARD PIPING PROFILES - FILTER TO WASTE RETURN                                                    |
| C-02-302             | YARD PIPING PROFILES - FILTER TO WASTE RETURN  YARD PIPING PROFILES - SANITARY AND PRETREATMENT RESIDUALS                          |
| C-02-303             | YARD PIPING PROFILES - SANITARY AND PRETREATMENT RESIDUALS  YARD PIPING PROFILES - PRETREATMENT DRAIN                              |
| C-02-304<br>C-02-305 | YARD PIPING PROFILES - FILTER INFLUENT                                                                                             |
| C-02-306             | YARD PIPING PROFILES - FILTER OVERFLOW                                                                                             |
| C-02-307             | YARD PIPING PROFILES - GAC FEED PUMP STATION SUPPLY                                                                                |
| C-02-308             | YARD PIPING PROFILES - GAC FEED PUMP STATION OVERFLOW                                                                              |
| C-02-309             | YARD PIPING PROFILES - GAC SUPPLY                                                                                                  |
| C-02-310             | YARD PIPING PROFILES - GAC/UV TREATED WATER                                                                                        |
| C-02-311             | YARD PIPING PROFILES - SECONDARY GAC BACKWASH SUPPLY                                                                               |
| C-02-312             | YARD PIPING - STORM SEWERS                                                                                                         |
| C-02-313             | YARD PIPING PROFILES - STORM SEWER PROFILES I                                                                                      |
| C-02-314             | YARD PIPING PROFILES - STORM SEWER PROFILES II                                                                                     |
| C-02-315             | YARD PIPING PROFILES - CHEMICAL FEED                                                                                               |
| C-10-501             | TYPICAL SECTIONS, PAVEMENT, AND HANDRAIL DETAILS                                                                                   |
| C-10-502             | STORM SEWER DETAILS                                                                                                                |
| C-10-503             | DETAILS I                                                                                                                          |
| C-10-504<br>C-10-505 | DETAILS III                                                                                                                        |
| SHEET NO.            | MECHANICAL                                                                                                                         |
| M-00-001             | HYDRAULIC PROFILE                                                                                                                  |
| M-00-002             | NOTES, SYMBOLS, AND ABBREVIATIONS                                                                                                  |
| M-05-101             | GAC FEED PUMP STATION - PLANS AT EL. 524.50 AND EL. 509.00                                                                         |
| M-05-102             | GAC FEED PUMP STATION - BRIDGECRANE PLAN                                                                                           |
| M-05-301             | GAC FEED PUMP STATION - SECTIONS                                                                                                   |
| M-05-302             | GAC FEED PUMP STATION - BRIDGECRANE SECTIONS                                                                                       |
| M-05-102A            | GAC FEED PUMP STATION - ALT. BID No. 1 SKYLIGHT ACCESS                                                                             |
| M-06-101             | PT / GAC BUILDING PLAN AT EL. 504.00                                                                                               |
| M-06-102             | PT / GAC BUILDING PLAN AT EL. 524.00                                                                                               |
| M-06-103             | PT / GAC BUILDING PLAN AT EL. 537.00                                                                                               |
| M-06-301             | PT / GAC BUILDING SECTIONS I                                                                                                       |
| M-06-302             | PT / GAC BUILDING SECTIONS II                                                                                                      |
| M-06-303             | PT / GAC BUILDING SECTIONS III PT / GAC BUILDING - EQ BASIN SECTIONS                                                               |
| M-06-304             | PT / GAC BUILDING - EQ BASIN SECTIONS  PT / GAC BUILDING - GAC SECTIONS I                                                          |
| M-06-305<br>M-06-306 | PT / GAC BUILDING - GAC SECTIONS II                                                                                                |
| M-06-306<br>M-06-307 | PT / GAC BUILDING - GAC SECTIONS III                                                                                               |
| M-06-307<br>M-06-308 | PT / GAC BUILDING - GAC SECTIONS IV                                                                                                |
|                      | GAC PRESSURE VESSEL SYSTEM - PLANS & SECTIONS DETAIL OPTION 1                                                                      |
| 1/1-(11/2-1/1)       | GAC PRESSURE VESSEL SYSTEM - PLANS & SECTIONS DETAIL OF HOW 1                                                                      |
| M-06-501<br>M-06-502 | W. 2224 . 22 22 10 181 . 1 12 21 824 CA CALLEST 1 12 1 844 CA CALLEST 1 12 1 844 CA CALLEST 1 12 1 1 1 1 1 1 1 1 1 1 1 1 1 1 1 1 1 |
| M-06-502             |                                                                                                                                    |
|                      | PT / GAC BUILDING - WATER AND AIR SCHEMATIC FILTER BUILDING PIPE GALLERY - PLANS AT EL. 510.46± AND SECTIONS                       |
| M-06-502<br>M-06-601 | PT / GAC BUILDING - WATER AND AIR SCHEMATIC                                                                                        |