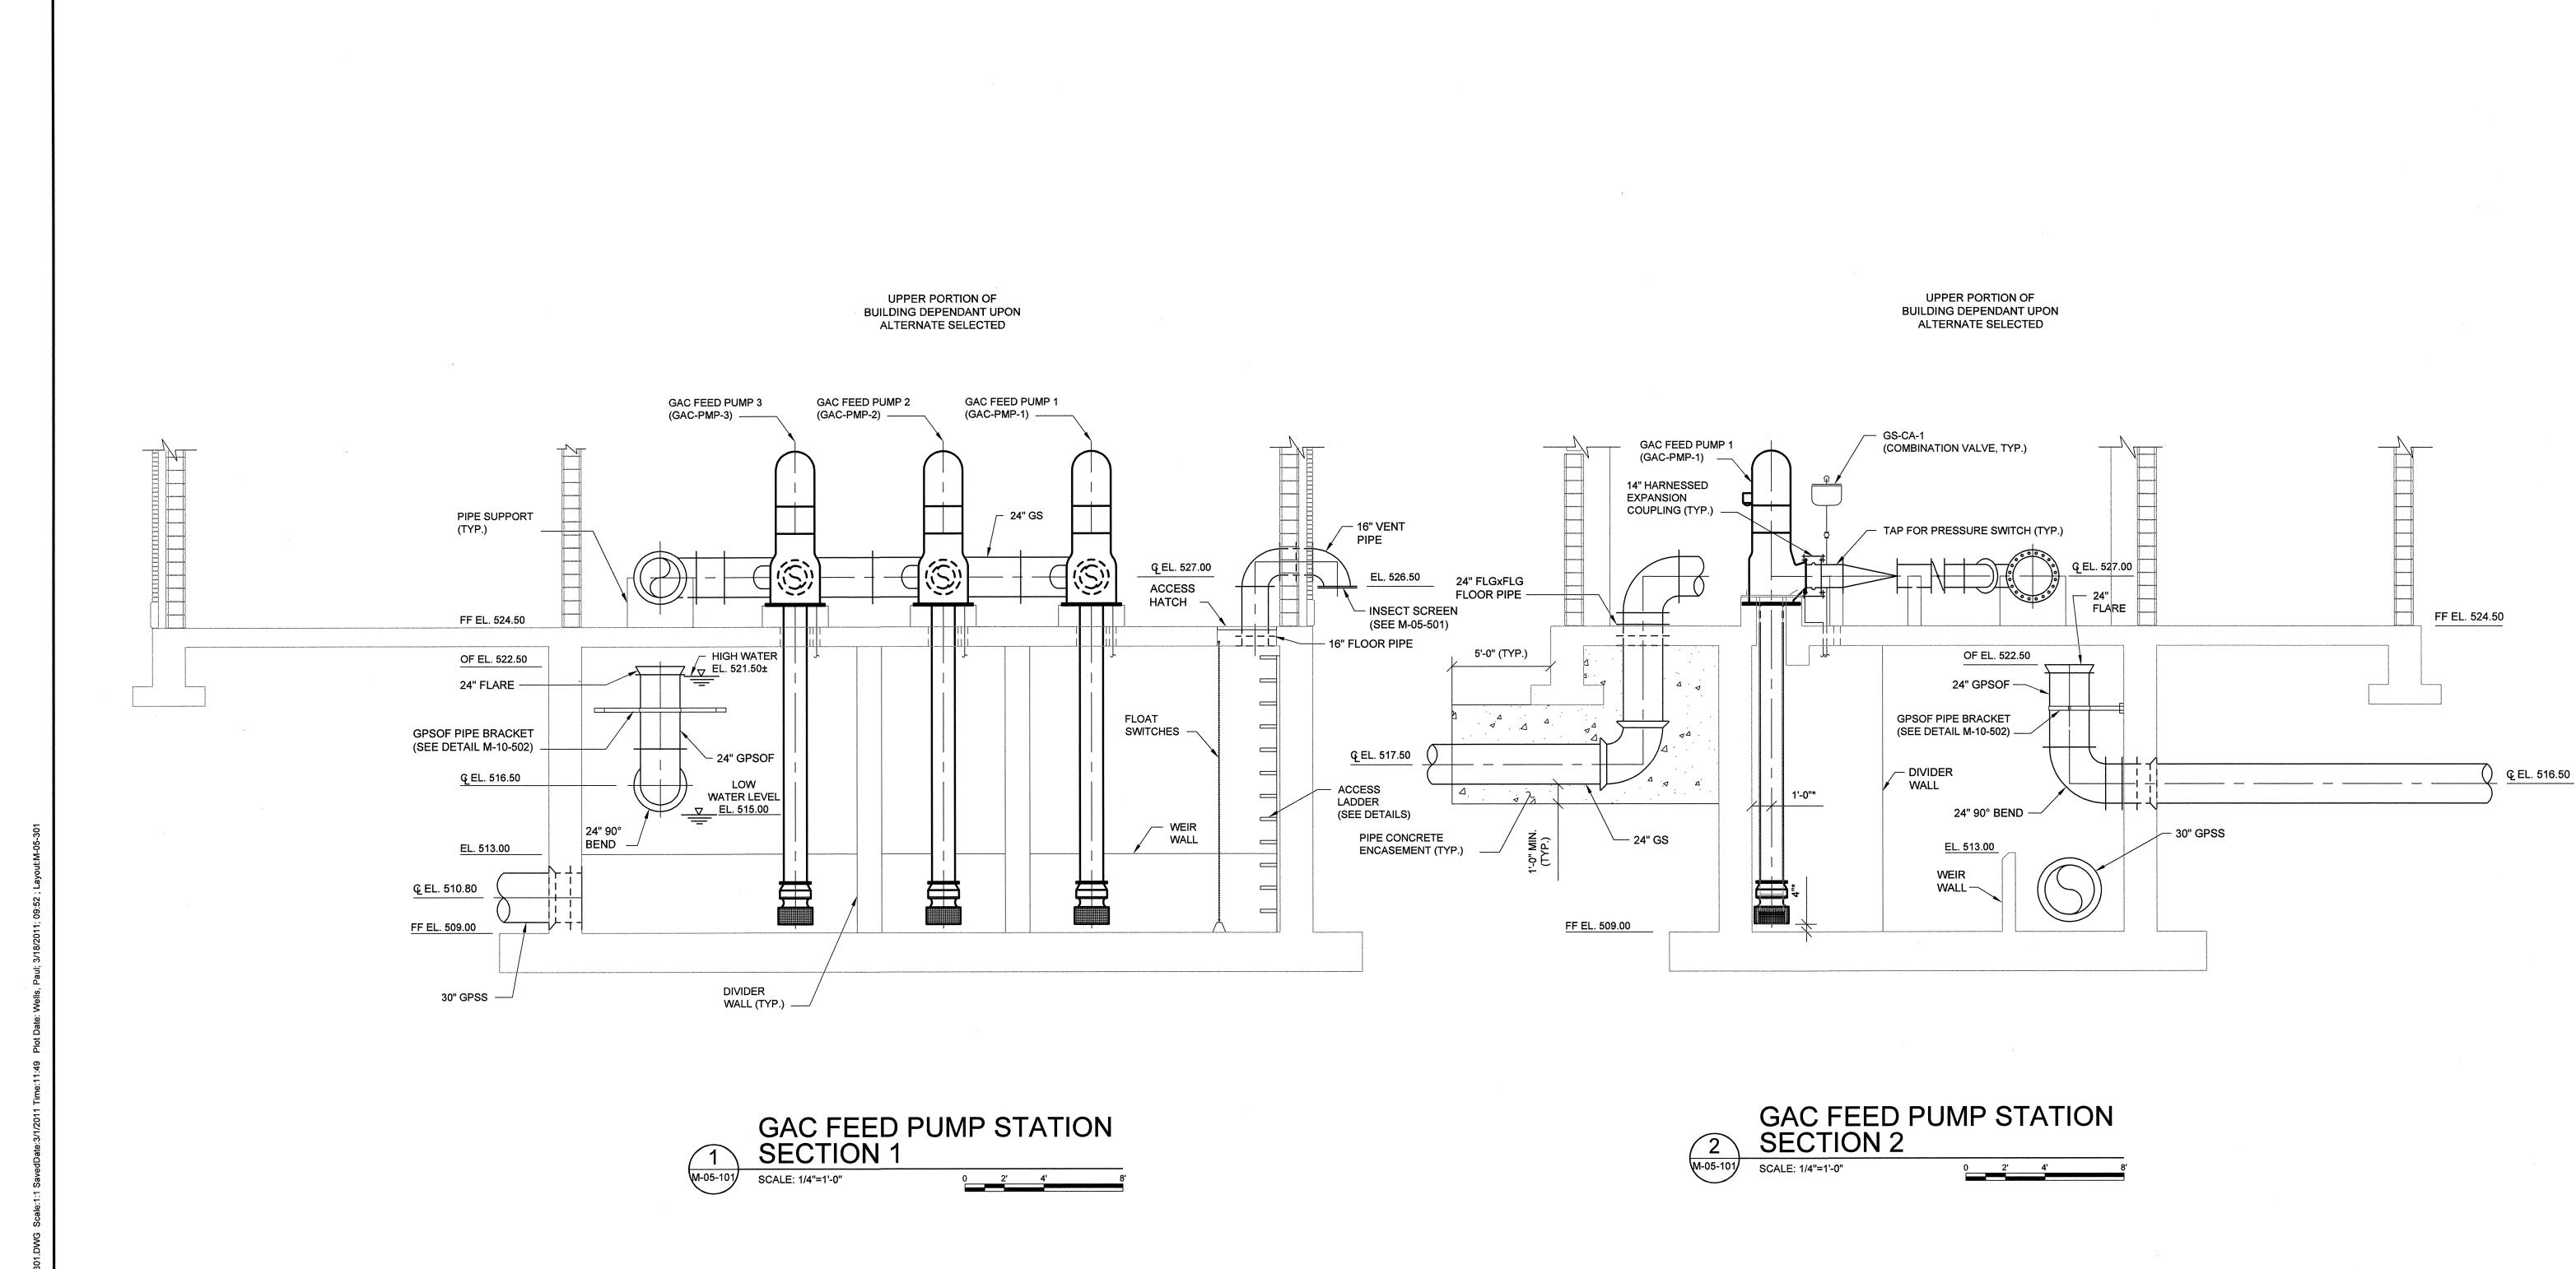

# INDEX OF DRAWINGS

| DWG NO               | DESCRIPTION                                                                                                                        |
|----------------------|------------------------------------------------------------------------------------------------------------------------------------|
| SHEET NO.            | GENERAL                                                                                                                            |
| G-00-001             | COVER                                                                                                                              |
| G-00-002             | INDEX OF DRAWINGS I                                                                                                                |
| G-00-003<br>G-00-004 | INDEX OF DRAWINGS II NOTES, SYMBOLS, AND ABBREVIATIONS                                                                             |
| SHEET NO.            | DEMOLITION                                                                                                                         |
| D-01-101             | SITE DEMOLITION PLAN                                                                                                               |
| D-03-101             | EXISTING FLOCCULATION AND SEDIMENTATION DEMO - PLAN                                                                                |
| D-03-301             | EXISTING FLOCCULATION AND SEDIMENTATION DEMO - SECTIONS I                                                                          |
| D-03-302             | EXISTING FLOCCULATION AND SEDIMENTATION DEMO - SECTIONS II                                                                         |
| D-07-101             | RESIDUALS PUMP STATION DEMOLITION - PLANS AND SECTION                                                                              |
| D-08-101             | FILTER BUILDING PIPE GALLERY - PARTIAL PLANS                                                                                       |
| D-08-102             | FILTER BUILDING PIPE GALLERY - PARTIAL PLANS / UV RELOCATION                                                                       |
| D-08-301             | FILTER BUILDING PIPE GALLERY - SECTIONS                                                                                            |
| SHEET NO.            | CIVIL                                                                                                                              |
| C-00-001             | NOTES, SYMBOLS, AND ABBREVIATIONS                                                                                                  |
| C-01-101             | SITE LOCATION PLAN                                                                                                                 |
| C-01-102             | SITE GRADING PLAN                                                                                                                  |
| C-01-103             | LANDSCAPING PLAN                                                                                                                   |
| C-01-104             | SITE FENCING PLAN                                                                                                                  |
| C-01-105             | EROSION CONTROL PLAN                                                                                                               |
| C-01-301             | RETAINING WALL PROFILES                                                                                                            |
| C-01-501             | SITE DETAILS                                                                                                                       |
| C-01-502             | EROSION CONTROL DETAILS                                                                                                            |
| C-01-503             | LANDSCAPING DETAILS AND NOTES                                                                                                      |
| C-01-504             | RETAINING WALL DETAILS                                                                                                             |
| C-02-101             | SITE PIPING PLAN                                                                                                                   |
| C-02-301             | YARD PIPING PROFILES - RAW WATER  YARD PIPING PROFILES - FILTER TO WASTE RETURN                                                    |
| C-02-302             | YARD PIPING PROFILES - FILTER TO WASTE RETURN  YARD PIPING PROFILES - SANITARY AND PRETREATMENT RESIDUALS                          |
| C-02-303             | YARD PIPING PROFILES - SANITARY AND PRETREATMENT RESIDUALS  YARD PIPING PROFILES - PRETREATMENT DRAIN                              |
| C-02-304<br>C-02-305 | YARD PIPING PROFILES - FILTER INFLUENT                                                                                             |
| C-02-306             | YARD PIPING PROFILES - FILTER OVERFLOW                                                                                             |
| C-02-307             | YARD PIPING PROFILES - GAC FEED PUMP STATION SUPPLY                                                                                |
| C-02-308             | YARD PIPING PROFILES - GAC FEED PUMP STATION OVERFLOW                                                                              |
| C-02-309             | YARD PIPING PROFILES - GAC SUPPLY                                                                                                  |
| C-02-310             | YARD PIPING PROFILES - GAC/UV TREATED WATER                                                                                        |
| C-02-311             | YARD PIPING PROFILES - SECONDARY GAC BACKWASH SUPPLY                                                                               |
| C-02-312             | YARD PIPING - STORM SEWERS                                                                                                         |
| C-02-313             | YARD PIPING PROFILES - STORM SEWER PROFILES I                                                                                      |
| C-02-314             | YARD PIPING PROFILES - STORM SEWER PROFILES II                                                                                     |
| C-02-315             | YARD PIPING PROFILES - CHEMICAL FEED                                                                                               |
| C-10-501             | TYPICAL SECTIONS, PAVEMENT, AND HANDRAIL DETAILS                                                                                   |
| C-10-502             | STORM SEWER DETAILS                                                                                                                |
| C-10-503             | DETAILS I                                                                                                                          |
| C-10-504<br>C-10-505 | DETAILS III                                                                                                                        |
| SHEET NO.            | MECHANICAL                                                                                                                         |
| M-00-001             | HYDRAULIC PROFILE                                                                                                                  |
| M-00-002             | NOTES, SYMBOLS, AND ABBREVIATIONS                                                                                                  |
| M-05-101             | GAC FEED PUMP STATION - PLANS AT EL. 524.50 AND EL. 509.00                                                                         |
| M-05-102             | GAC FEED PUMP STATION - BRIDGECRANE PLAN                                                                                           |
| M-05-301             | GAC FEED PUMP STATION - SECTIONS                                                                                                   |
| M-05-302             | GAC FEED PUMP STATION - BRIDGECRANE SECTIONS                                                                                       |
| M-05-102A            | GAC FEED PUMP STATION - ALT. BID No. 1 SKYLIGHT ACCESS                                                                             |
| M-06-101             | PT / GAC BUILDING PLAN AT EL. 504.00                                                                                               |
| M-06-102             | PT / GAC BUILDING PLAN AT EL. 524.00                                                                                               |
| M-06-103             | PT / GAC BUILDING PLAN AT EL. 537.00                                                                                               |
| M-06-301             | PT / GAC BUILDING SECTIONS I                                                                                                       |
| M-06-302             | PT / GAC BUILDING SECTIONS II                                                                                                      |
| M-06-303             | PT / GAC BUILDING SECTIONS III PT / GAC BUILDING - EQ BASIN SECTIONS                                                               |
| M-06-304             | PT / GAC BUILDING - EQ BASIN SECTIONS  PT / GAC BUILDING - GAC SECTIONS I                                                          |
| M-06-305<br>M-06-306 | PT / GAC BUILDING - GAC SECTIONS II                                                                                                |
| M-06-306<br>M-06-307 | PT / GAC BUILDING - GAC SECTIONS III                                                                                               |
| M-06-307<br>M-06-308 | PT / GAC BUILDING - GAC SECTIONS IV                                                                                                |
|                      | GAC PRESSURE VESSEL SYSTEM - PLANS & SECTIONS DETAIL OPTION 1                                                                      |
| 1/1-(11/2-1/1)       | GAC PRESSURE VESSEL SYSTEM - PLANS & SECTIONS DETAIL OF HOW 1                                                                      |
| M-06-501<br>M-06-502 | W. 2224 . 22 22 10 181 . 1 12 21 824 CA CALLEST 1 12 1 844 CA CALLEST 1 12 1 844 CA CALLEST 1 12 1 1 1 1 1 1 1 1 1 1 1 1 1 1 1 1 1 |
| M-06-502             |                                                                                                                                    |
|                      | PT / GAC BUILDING - WATER AND AIR SCHEMATIC FILTER BUILDING PIPE GALLERY - PLANS AT EL. 510.46± AND SECTIONS                       |
| M-06-502<br>M-06-601 | PT / GAC BUILDING - WATER AND AIR SCHEMATIC                                                                                        |