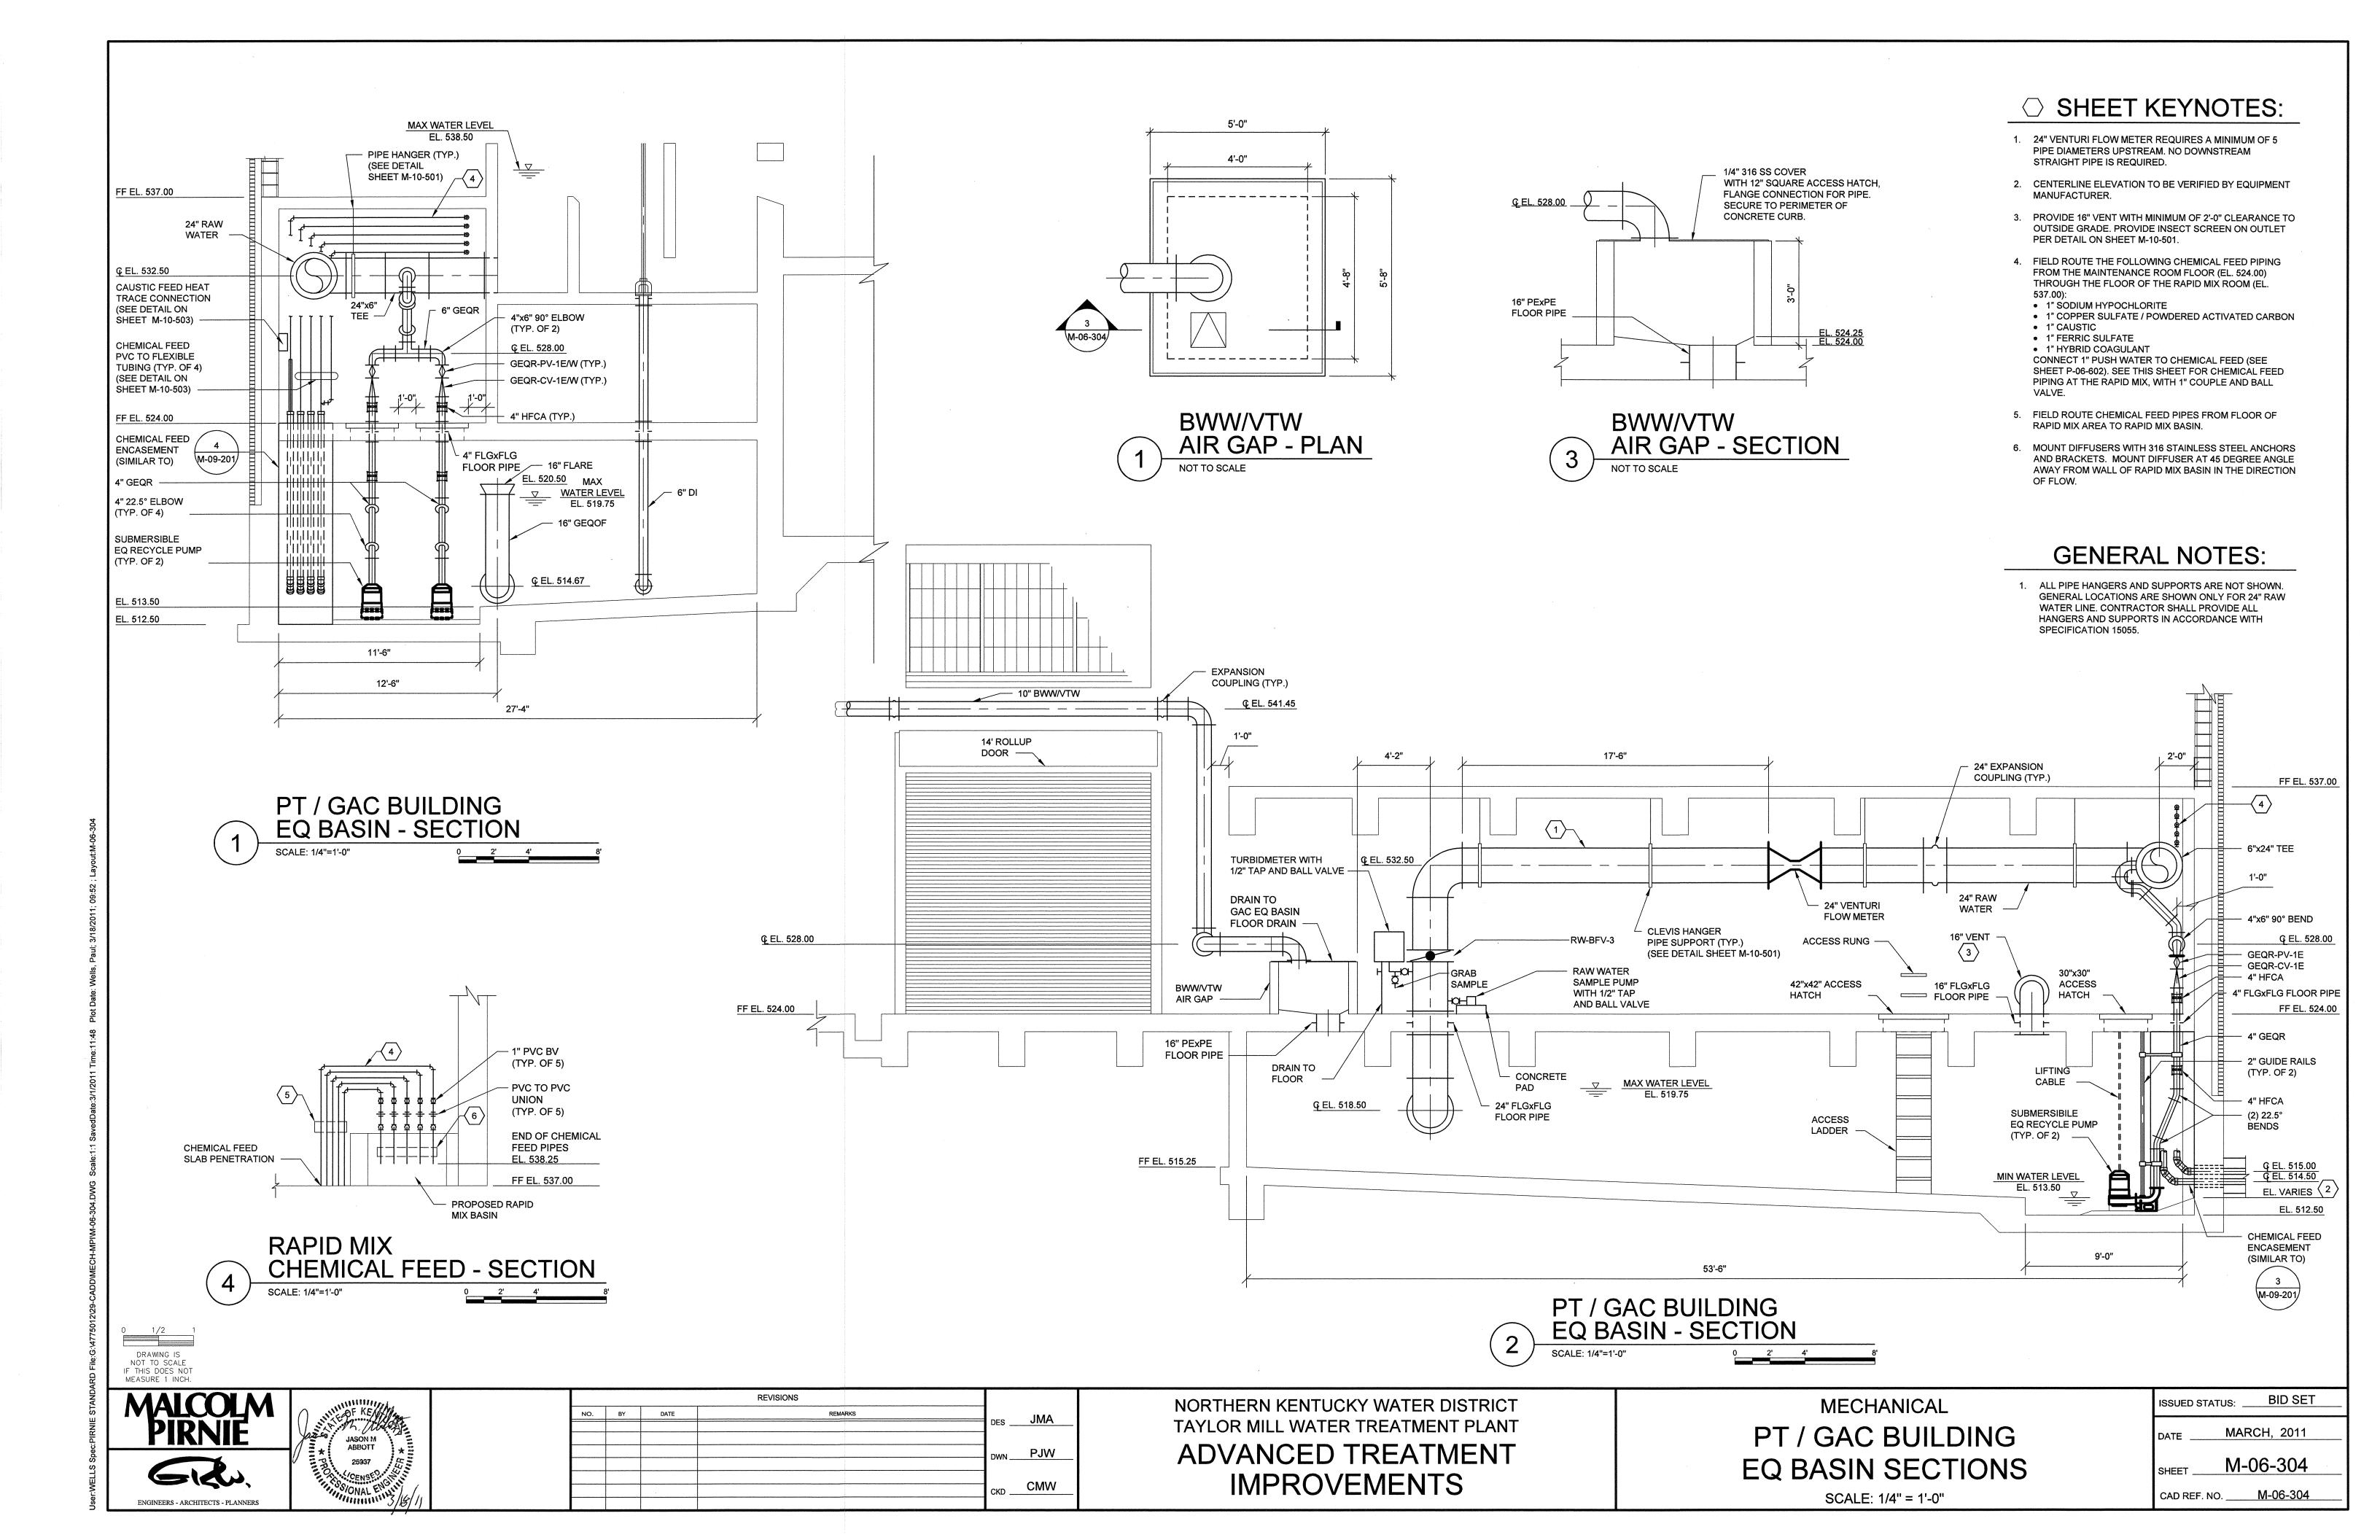

# INDEX OF DRAWINGS

| DWG NO               | DESCRIPTION                                                                                                                        |
|----------------------|------------------------------------------------------------------------------------------------------------------------------------|
| SHEET NO.            | GENERAL                                                                                                                            |
| G-00-001             | COVER                                                                                                                              |
| G-00-002             | INDEX OF DRAWINGS I                                                                                                                |
| G-00-003<br>G-00-004 | INDEX OF DRAWINGS II NOTES, SYMBOLS, AND ABBREVIATIONS                                                                             |
| SHEET NO.            | DEMOLITION                                                                                                                         |
| D-01-101             | SITE DEMOLITION PLAN                                                                                                               |
| D-03-101             | EXISTING FLOCCULATION AND SEDIMENTATION DEMO - PLAN                                                                                |
| D-03-301             | EXISTING FLOCCULATION AND SEDIMENTATION DEMO - SECTIONS I                                                                          |
| D-03-302             | EXISTING FLOCCULATION AND SEDIMENTATION DEMO - SECTIONS II                                                                         |
| D-07-101             | RESIDUALS PUMP STATION DEMOLITION - PLANS AND SECTION                                                                              |
| D-08-101             | FILTER BUILDING PIPE GALLERY - PARTIAL PLANS                                                                                       |
| D-08-102             | FILTER BUILDING PIPE GALLERY - PARTIAL PLANS / UV RELOCATION                                                                       |
| D-08-301             | FILTER BUILDING PIPE GALLERY - SECTIONS                                                                                            |
| SHEET NO.            | CIVIL                                                                                                                              |
| C-00-001             | NOTES, SYMBOLS, AND ABBREVIATIONS                                                                                                  |
| C-01-101             | SITE LOCATION PLAN                                                                                                                 |
| C-01-102             | SITE GRADING PLAN                                                                                                                  |
| C-01-103             | LANDSCAPING PLAN                                                                                                                   |
| C-01-104             | SITE FENCING PLAN                                                                                                                  |
| C-01-105             | EROSION CONTROL PLAN                                                                                                               |
| C-01-301             | RETAINING WALL PROFILES                                                                                                            |
| C-01-501             | SITE DETAILS                                                                                                                       |
| C-01-502             | EROSION CONTROL DETAILS                                                                                                            |
| C-01-503             | LANDSCAPING DETAILS AND NOTES                                                                                                      |
| C-01-504             | RETAINING WALL DETAILS                                                                                                             |
| C-02-101             | SITE PIPING PLAN                                                                                                                   |
| C-02-301             | YARD PIPING PROFILES - RAW WATER  YARD PIPING PROFILES - FILTER TO WASTE RETURN                                                    |
| C-02-302             | YARD PIPING PROFILES - FILTER TO WASTE RETURN  YARD PIPING PROFILES - SANITARY AND PRETREATMENT RESIDUALS                          |
| C-02-303             | YARD PIPING PROFILES - SANITARY AND PRETREATMENT RESIDUALS  YARD PIPING PROFILES - PRETREATMENT DRAIN                              |
| C-02-304<br>C-02-305 | YARD PIPING PROFILES - FILTER INFLUENT                                                                                             |
| C-02-306             | YARD PIPING PROFILES - FILTER OVERFLOW                                                                                             |
| C-02-307             | YARD PIPING PROFILES - GAC FEED PUMP STATION SUPPLY                                                                                |
| C-02-308             | YARD PIPING PROFILES - GAC FEED PUMP STATION OVERFLOW                                                                              |
| C-02-309             | YARD PIPING PROFILES - GAC SUPPLY                                                                                                  |
| C-02-310             | YARD PIPING PROFILES - GAC/UV TREATED WATER                                                                                        |
| C-02-311             | YARD PIPING PROFILES - SECONDARY GAC BACKWASH SUPPLY                                                                               |
| C-02-312             | YARD PIPING - STORM SEWERS                                                                                                         |
| C-02-313             | YARD PIPING PROFILES - STORM SEWER PROFILES I                                                                                      |
| C-02-314             | YARD PIPING PROFILES - STORM SEWER PROFILES II                                                                                     |
| C-02-315             | YARD PIPING PROFILES - CHEMICAL FEED                                                                                               |
| C-10-501             | TYPICAL SECTIONS, PAVEMENT, AND HANDRAIL DETAILS                                                                                   |
| C-10-502             | STORM SEWER DETAILS                                                                                                                |
| C-10-503             | DETAILS I                                                                                                                          |
| C-10-504<br>C-10-505 | DETAILS III                                                                                                                        |
| SHEET NO.            | MECHANICAL                                                                                                                         |
| M-00-001             | HYDRAULIC PROFILE                                                                                                                  |
| M-00-002             | NOTES, SYMBOLS, AND ABBREVIATIONS                                                                                                  |
| M-05-101             | GAC FEED PUMP STATION - PLANS AT EL. 524.50 AND EL. 509.00                                                                         |
| M-05-102             | GAC FEED PUMP STATION - BRIDGECRANE PLAN                                                                                           |
| M-05-301             | GAC FEED PUMP STATION - SECTIONS                                                                                                   |
| M-05-302             | GAC FEED PUMP STATION - BRIDGECRANE SECTIONS                                                                                       |
| M-05-102A            | GAC FEED PUMP STATION - ALT. BID No. 1 SKYLIGHT ACCESS                                                                             |
| M-06-101             | PT / GAC BUILDING PLAN AT EL. 504.00                                                                                               |
| M-06-102             | PT / GAC BUILDING PLAN AT EL. 524.00                                                                                               |
| M-06-103             | PT / GAC BUILDING PLAN AT EL. 537.00                                                                                               |
| M-06-301             | PT / GAC BUILDING SECTIONS I                                                                                                       |
| M-06-302             | PT / GAC BUILDING SECTIONS II                                                                                                      |
| M-06-303             | PT / GAC BUILDING SECTIONS III PT / GAC BUILDING - EQ BASIN SECTIONS                                                               |
| M-06-304             | PT / GAC BUILDING - EQ BASIN SECTIONS  PT / GAC BUILDING - GAC SECTIONS I                                                          |
| M-06-305<br>M-06-306 | PT / GAC BUILDING - GAC SECTIONS II                                                                                                |
| M-06-306<br>M-06-307 | PT / GAC BUILDING - GAC SECTIONS III                                                                                               |
| M-06-307<br>M-06-308 | PT / GAC BUILDING - GAC SECTIONS IV                                                                                                |
|                      | GAC PRESSURE VESSEL SYSTEM - PLANS & SECTIONS DETAIL OPTION 1                                                                      |
| 1/1-(11/2-1/1)       | GAC PRESSURE VESSEL SYSTEM - PLANS & SECTIONS DETAIL OF HOW 1                                                                      |
| M-06-501<br>M-06-502 | W. 2224 . 22 22 10 181 . 1 12 21 824 CA CALLEST 1 12 1 844 CA CALLEST 1 12 1 844 CA CALLEST 1 12 1 1 1 1 1 1 1 1 1 1 1 1 1 1 1 1 1 |
| M-06-502             |                                                                                                                                    |
|                      | PT / GAC BUILDING - WATER AND AIR SCHEMATIC FILTER BUILDING PIPE GALLERY - PLANS AT EL. 510.46± AND SECTIONS                       |
| M-06-502<br>M-06-601 | PT / GAC BUILDING - WATER AND AIR SCHEMATIC                                                                                        |