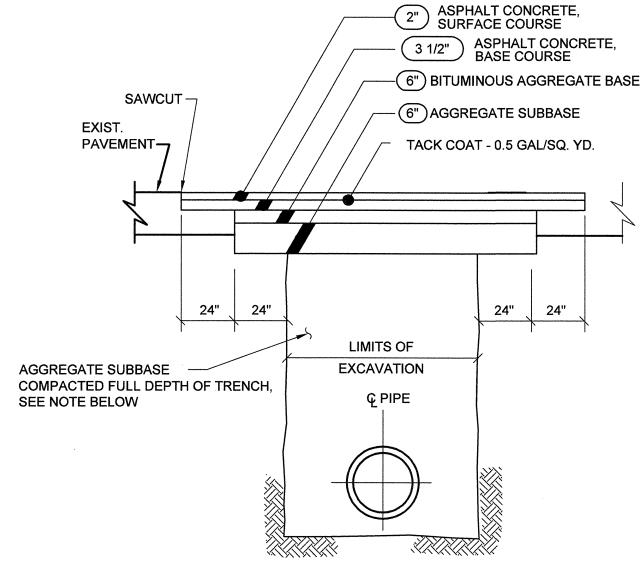

# INDEX OF DRAWINGS

| DWG NO               | DESCRIPTION                                                                                                                        |
|----------------------|------------------------------------------------------------------------------------------------------------------------------------|
| SHEET NO.            | GENERAL                                                                                                                            |
| G-00-001             | COVER                                                                                                                              |
| G-00-002             | INDEX OF DRAWINGS I                                                                                                                |
| G-00-003<br>G-00-004 | INDEX OF DRAWINGS II NOTES, SYMBOLS, AND ABBREVIATIONS                                                                             |
| SHEET NO.            | DEMOLITION                                                                                                                         |
| D-01-101             | SITE DEMOLITION PLAN                                                                                                               |
| D-03-101             | EXISTING FLOCCULATION AND SEDIMENTATION DEMO - PLAN                                                                                |
| D-03-301             | EXISTING FLOCCULATION AND SEDIMENTATION DEMO - SECTIONS I                                                                          |
| D-03-302             | EXISTING FLOCCULATION AND SEDIMENTATION DEMO - SECTIONS II                                                                         |
| D-07-101             | RESIDUALS PUMP STATION DEMOLITION - PLANS AND SECTION                                                                              |
| D-08-101             | FILTER BUILDING PIPE GALLERY - PARTIAL PLANS                                                                                       |
| D-08-102             | FILTER BUILDING PIPE GALLERY - PARTIAL PLANS / UV RELOCATION                                                                       |
| D-08-301             | FILTER BUILDING PIPE GALLERY - SECTIONS                                                                                            |
| SHEET NO.            | CIVIL                                                                                                                              |
| C-00-001             | NOTES, SYMBOLS, AND ABBREVIATIONS                                                                                                  |
| C-01-101             | SITE LOCATION PLAN                                                                                                                 |
| C-01-102             | SITE GRADING PLAN                                                                                                                  |
| C-01-103             | LANDSCAPING PLAN                                                                                                                   |
| C-01-104             | SITE FENCING PLAN                                                                                                                  |
| C-01-105             | EROSION CONTROL PLAN                                                                                                               |
| C-01-301             | RETAINING WALL PROFILES                                                                                                            |
| C-01-501             | SITE DETAILS                                                                                                                       |
| C-01-502             | EROSION CONTROL DETAILS                                                                                                            |
| C-01-503             | LANDSCAPING DETAILS AND NOTES                                                                                                      |
| C-01-504             | RETAINING WALL DETAILS                                                                                                             |
| C-02-101             | SITE PIPING PLAN                                                                                                                   |
| C-02-301             | YARD PIPING PROFILES - RAW WATER  YARD PIPING PROFILES - FILTER TO WASTE RETURN                                                    |
| C-02-302             | YARD PIPING PROFILES - FILTER TO WASTE RETURN  YARD PIPING PROFILES - SANITARY AND PRETREATMENT RESIDUALS                          |
| C-02-303             | YARD PIPING PROFILES - SANITARY AND PRETREATMENT RESIDUALS  YARD PIPING PROFILES - PRETREATMENT DRAIN                              |
| C-02-304<br>C-02-305 | YARD PIPING PROFILES - FILTER INFLUENT                                                                                             |
| C-02-306             | YARD PIPING PROFILES - FILTER OVERFLOW                                                                                             |
| C-02-307             | YARD PIPING PROFILES - GAC FEED PUMP STATION SUPPLY                                                                                |
| C-02-308             | YARD PIPING PROFILES - GAC FEED PUMP STATION OVERFLOW                                                                              |
| C-02-309             | YARD PIPING PROFILES - GAC SUPPLY                                                                                                  |
| C-02-310             | YARD PIPING PROFILES - GAC/UV TREATED WATER                                                                                        |
| C-02-311             | YARD PIPING PROFILES - SECONDARY GAC BACKWASH SUPPLY                                                                               |
| C-02-312             | YARD PIPING - STORM SEWERS                                                                                                         |
| C-02-313             | YARD PIPING PROFILES - STORM SEWER PROFILES I                                                                                      |
| C-02-314             | YARD PIPING PROFILES - STORM SEWER PROFILES II                                                                                     |
| C-02-315             | YARD PIPING PROFILES - CHEMICAL FEED                                                                                               |
| C-10-501             | TYPICAL SECTIONS, PAVEMENT, AND HANDRAIL DETAILS                                                                                   |
| C-10-502             | STORM SEWER DETAILS                                                                                                                |
| C-10-503             | DETAILS I                                                                                                                          |
| C-10-504<br>C-10-505 | DETAILS III                                                                                                                        |
| SHEET NO.            | MECHANICAL                                                                                                                         |
| M-00-001             | HYDRAULIC PROFILE                                                                                                                  |
| M-00-002             | NOTES, SYMBOLS, AND ABBREVIATIONS                                                                                                  |
| M-05-101             | GAC FEED PUMP STATION - PLANS AT EL. 524.50 AND EL. 509.00                                                                         |
| M-05-102             | GAC FEED PUMP STATION - BRIDGECRANE PLAN                                                                                           |
| M-05-301             | GAC FEED PUMP STATION - SECTIONS                                                                                                   |
| M-05-302             | GAC FEED PUMP STATION - BRIDGECRANE SECTIONS                                                                                       |
| M-05-102A            | GAC FEED PUMP STATION - ALT. BID No. 1 SKYLIGHT ACCESS                                                                             |
| M-06-101             | PT / GAC BUILDING PLAN AT EL. 504.00                                                                                               |
| M-06-102             | PT / GAC BUILDING PLAN AT EL. 524.00                                                                                               |
| M-06-103             | PT / GAC BUILDING PLAN AT EL. 537.00                                                                                               |
| M-06-301             | PT / GAC BUILDING SECTIONS I                                                                                                       |
| M-06-302             | PT / GAC BUILDING SECTIONS II                                                                                                      |
| M-06-303             | PT / GAC BUILDING SECTIONS III PT / GAC BUILDING - EQ BASIN SECTIONS                                                               |
| M-06-304             | PT / GAC BUILDING - EQ BASIN SECTIONS  PT / GAC BUILDING - GAC SECTIONS I                                                          |
| M-06-305<br>M-06-306 | PT / GAC BUILDING - GAC SECTIONS II                                                                                                |
| M-06-306<br>M-06-307 | PT / GAC BUILDING - GAC SECTIONS III                                                                                               |
| M-06-307<br>M-06-308 | PT / GAC BUILDING - GAC SECTIONS IV                                                                                                |
|                      | GAC PRESSURE VESSEL SYSTEM - PLANS & SECTIONS DETAIL OPTION 1                                                                      |
| 1/1-(11/2-1/1)       | GAC PRESSURE VESSEL SYSTEM - PLANS & SECTIONS DETAIL OF HOW 1                                                                      |
| M-06-501<br>M-06-502 | W. 2224 . 22 22 10 181 . 1 12 21 824 CA CALLEST 1 12 1 844 CA CALLEST 1 12 1 844 CA CALLEST 1 12 1 1 1 1 1 1 1 1 1 1 1 1 1 1 1 1 1 |
| M-06-502             |                                                                                                                                    |
|                      | PT / GAC BUILDING - WATER AND AIR SCHEMATIC FILTER BUILDING PIPE GALLERY - PLANS AT EL. 510.46± AND SECTIONS                       |
| M-06-502<br>M-06-601 | PT / GAC BUILDING - WATER AND AIR SCHEMATIC                                                                                        |