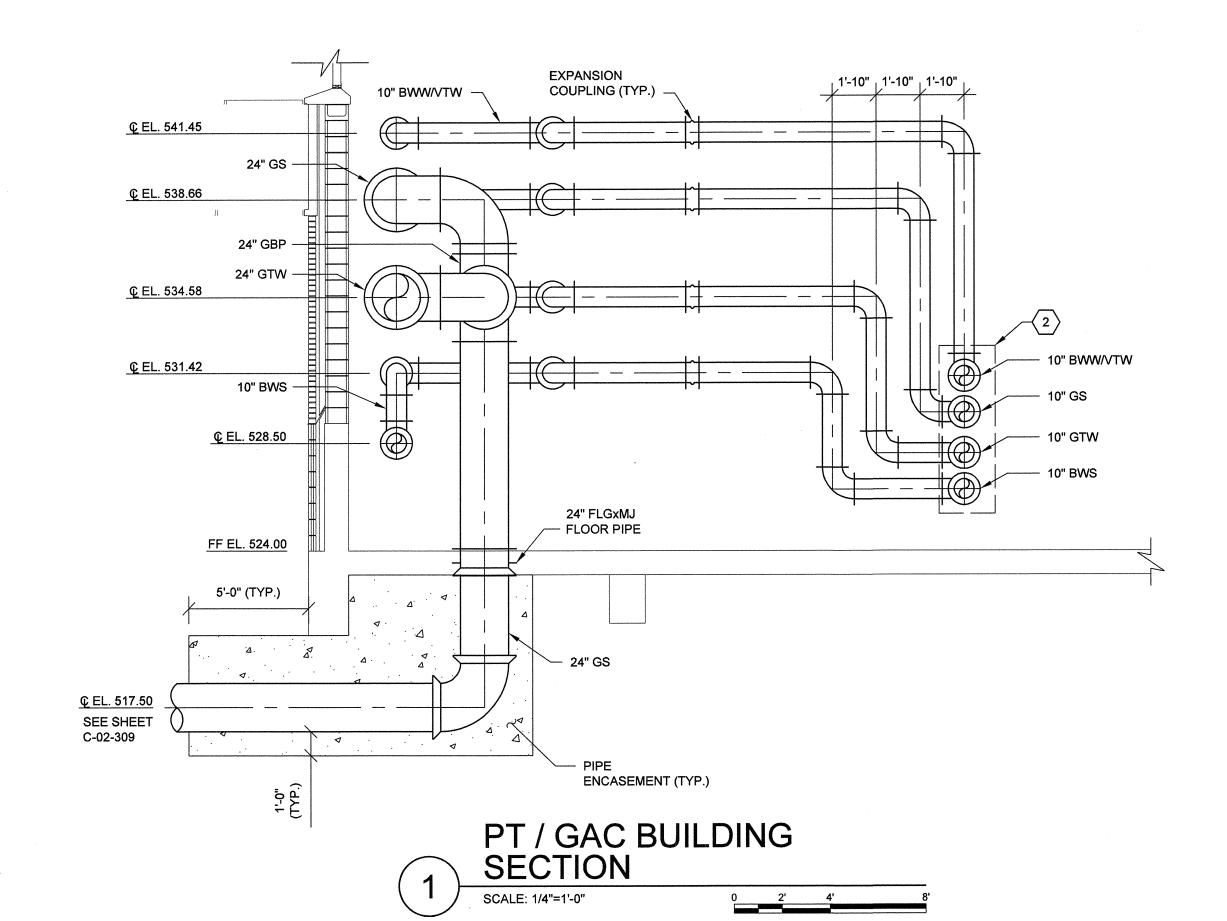

# INDEX OF DRAWINGS

| DWG NO               | DESCRIPTION                                                                                                                        |
|----------------------|------------------------------------------------------------------------------------------------------------------------------------|
| SHEET NO.            | GENERAL                                                                                                                            |
| G-00-001             | COVER                                                                                                                              |
| G-00-002             | INDEX OF DRAWINGS I                                                                                                                |
| G-00-003<br>G-00-004 | INDEX OF DRAWINGS II NOTES, SYMBOLS, AND ABBREVIATIONS                                                                             |
| SHEET NO.            | DEMOLITION                                                                                                                         |
| D-01-101             | SITE DEMOLITION PLAN                                                                                                               |
| D-03-101             | EXISTING FLOCCULATION AND SEDIMENTATION DEMO - PLAN                                                                                |
| D-03-301             | EXISTING FLOCCULATION AND SEDIMENTATION DEMO - SECTIONS I                                                                          |
| D-03-302             | EXISTING FLOCCULATION AND SEDIMENTATION DEMO - SECTIONS II                                                                         |
| D-07-101             | RESIDUALS PUMP STATION DEMOLITION - PLANS AND SECTION                                                                              |
| D-08-101             | FILTER BUILDING PIPE GALLERY - PARTIAL PLANS                                                                                       |
| D-08-102             | FILTER BUILDING PIPE GALLERY - PARTIAL PLANS / UV RELOCATION                                                                       |
| D-08-301             | FILTER BUILDING PIPE GALLERY - SECTIONS                                                                                            |
| SHEET NO.            | CIVIL                                                                                                                              |
| C-00-001             | NOTES, SYMBOLS, AND ABBREVIATIONS                                                                                                  |
| C-01-101             | SITE LOCATION PLAN                                                                                                                 |
| C-01-102             | SITE GRADING PLAN                                                                                                                  |
| C-01-103             | LANDSCAPING PLAN                                                                                                                   |
| C-01-104             | SITE FENCING PLAN                                                                                                                  |
| C-01-105             | EROSION CONTROL PLAN                                                                                                               |
| C-01-301             | RETAINING WALL PROFILES                                                                                                            |
| C-01-501             | SITE DETAILS                                                                                                                       |
| C-01-502             | EROSION CONTROL DETAILS                                                                                                            |
| C-01-503             | LANDSCAPING DETAILS AND NOTES                                                                                                      |
| C-01-504             | RETAINING WALL DETAILS                                                                                                             |
| C-02-101             | SITE PIPING PLAN                                                                                                                   |
| C-02-301             | YARD PIPING PROFILES - RAW WATER  YARD PIPING PROFILES - FILTER TO WASTE RETURN                                                    |
| C-02-302             | YARD PIPING PROFILES - FILTER TO WASTE RETURN  YARD PIPING PROFILES - SANITARY AND PRETREATMENT RESIDUALS                          |
| C-02-303             | YARD PIPING PROFILES - SANITARY AND PRETREATMENT RESIDUALS  YARD PIPING PROFILES - PRETREATMENT DRAIN                              |
| C-02-304<br>C-02-305 | YARD PIPING PROFILES - FILTER INFLUENT                                                                                             |
| C-02-306             | YARD PIPING PROFILES - FILTER OVERFLOW                                                                                             |
| C-02-307             | YARD PIPING PROFILES - GAC FEED PUMP STATION SUPPLY                                                                                |
| C-02-308             | YARD PIPING PROFILES - GAC FEED PUMP STATION OVERFLOW                                                                              |
| C-02-309             | YARD PIPING PROFILES - GAC SUPPLY                                                                                                  |
| C-02-310             | YARD PIPING PROFILES - GAC/UV TREATED WATER                                                                                        |
| C-02-311             | YARD PIPING PROFILES - SECONDARY GAC BACKWASH SUPPLY                                                                               |
| C-02-312             | YARD PIPING - STORM SEWERS                                                                                                         |
| C-02-313             | YARD PIPING PROFILES - STORM SEWER PROFILES I                                                                                      |
| C-02-314             | YARD PIPING PROFILES - STORM SEWER PROFILES II                                                                                     |
| C-02-315             | YARD PIPING PROFILES - CHEMICAL FEED                                                                                               |
| C-10-501             | TYPICAL SECTIONS, PAVEMENT, AND HANDRAIL DETAILS                                                                                   |
| C-10-502             | STORM SEWER DETAILS                                                                                                                |
| C-10-503             | DETAILS I                                                                                                                          |
| C-10-504<br>C-10-505 | DETAILS III                                                                                                                        |
| SHEET NO.            | MECHANICAL                                                                                                                         |
| M-00-001             | HYDRAULIC PROFILE                                                                                                                  |
| M-00-002             | NOTES, SYMBOLS, AND ABBREVIATIONS                                                                                                  |
| M-05-101             | GAC FEED PUMP STATION - PLANS AT EL. 524.50 AND EL. 509.00                                                                         |
| M-05-102             | GAC FEED PUMP STATION - BRIDGECRANE PLAN                                                                                           |
| M-05-301             | GAC FEED PUMP STATION - SECTIONS                                                                                                   |
| M-05-302             | GAC FEED PUMP STATION - BRIDGECRANE SECTIONS                                                                                       |
| M-05-102A            | GAC FEED PUMP STATION - ALT. BID No. 1 SKYLIGHT ACCESS                                                                             |
| M-06-101             | PT / GAC BUILDING PLAN AT EL. 504.00                                                                                               |
| M-06-102             | PT / GAC BUILDING PLAN AT EL. 524.00                                                                                               |
| M-06-103             | PT / GAC BUILDING PLAN AT EL. 537.00                                                                                               |
| M-06-301             | PT / GAC BUILDING SECTIONS I                                                                                                       |
| M-06-302             | PT / GAC BUILDING SECTIONS II                                                                                                      |
| M-06-303             | PT / GAC BUILDING SECTIONS III PT / GAC BUILDING - EQ BASIN SECTIONS                                                               |
| M-06-304             | PT / GAC BUILDING - EQ BASIN SECTIONS  PT / GAC BUILDING - GAC SECTIONS I                                                          |
| M-06-305<br>M-06-306 | PT / GAC BUILDING - GAC SECTIONS II                                                                                                |
| M-06-306<br>M-06-307 | PT / GAC BUILDING - GAC SECTIONS III                                                                                               |
| M-06-307<br>M-06-308 | PT / GAC BUILDING - GAC SECTIONS IV                                                                                                |
|                      | GAC PRESSURE VESSEL SYSTEM - PLANS & SECTIONS DETAIL OPTION 1                                                                      |
| 1/1-(11/2-1/1)       | GAC PRESSURE VESSEL SYSTEM - PLANS & SECTIONS DETAIL OF HOW 1                                                                      |
| M-06-501<br>M-06-502 | W. 2224 . 22 22 10 181 . 1 12 21 824 CA CALLEST 1 12 1 844 CA CALLEST 1 12 1 844 CA CALLEST 1 12 1 1 1 1 1 1 1 1 1 1 1 1 1 1 1 1 1 |
| M-06-502             |                                                                                                                                    |
|                      | PT / GAC BUILDING - WATER AND AIR SCHEMATIC FILTER BUILDING PIPE GALLERY - PLANS AT EL. 510.46± AND SECTIONS                       |
| M-06-502<br>M-06-601 | PT / GAC BUILDING - WATER AND AIR SCHEMATIC                                                                                        |