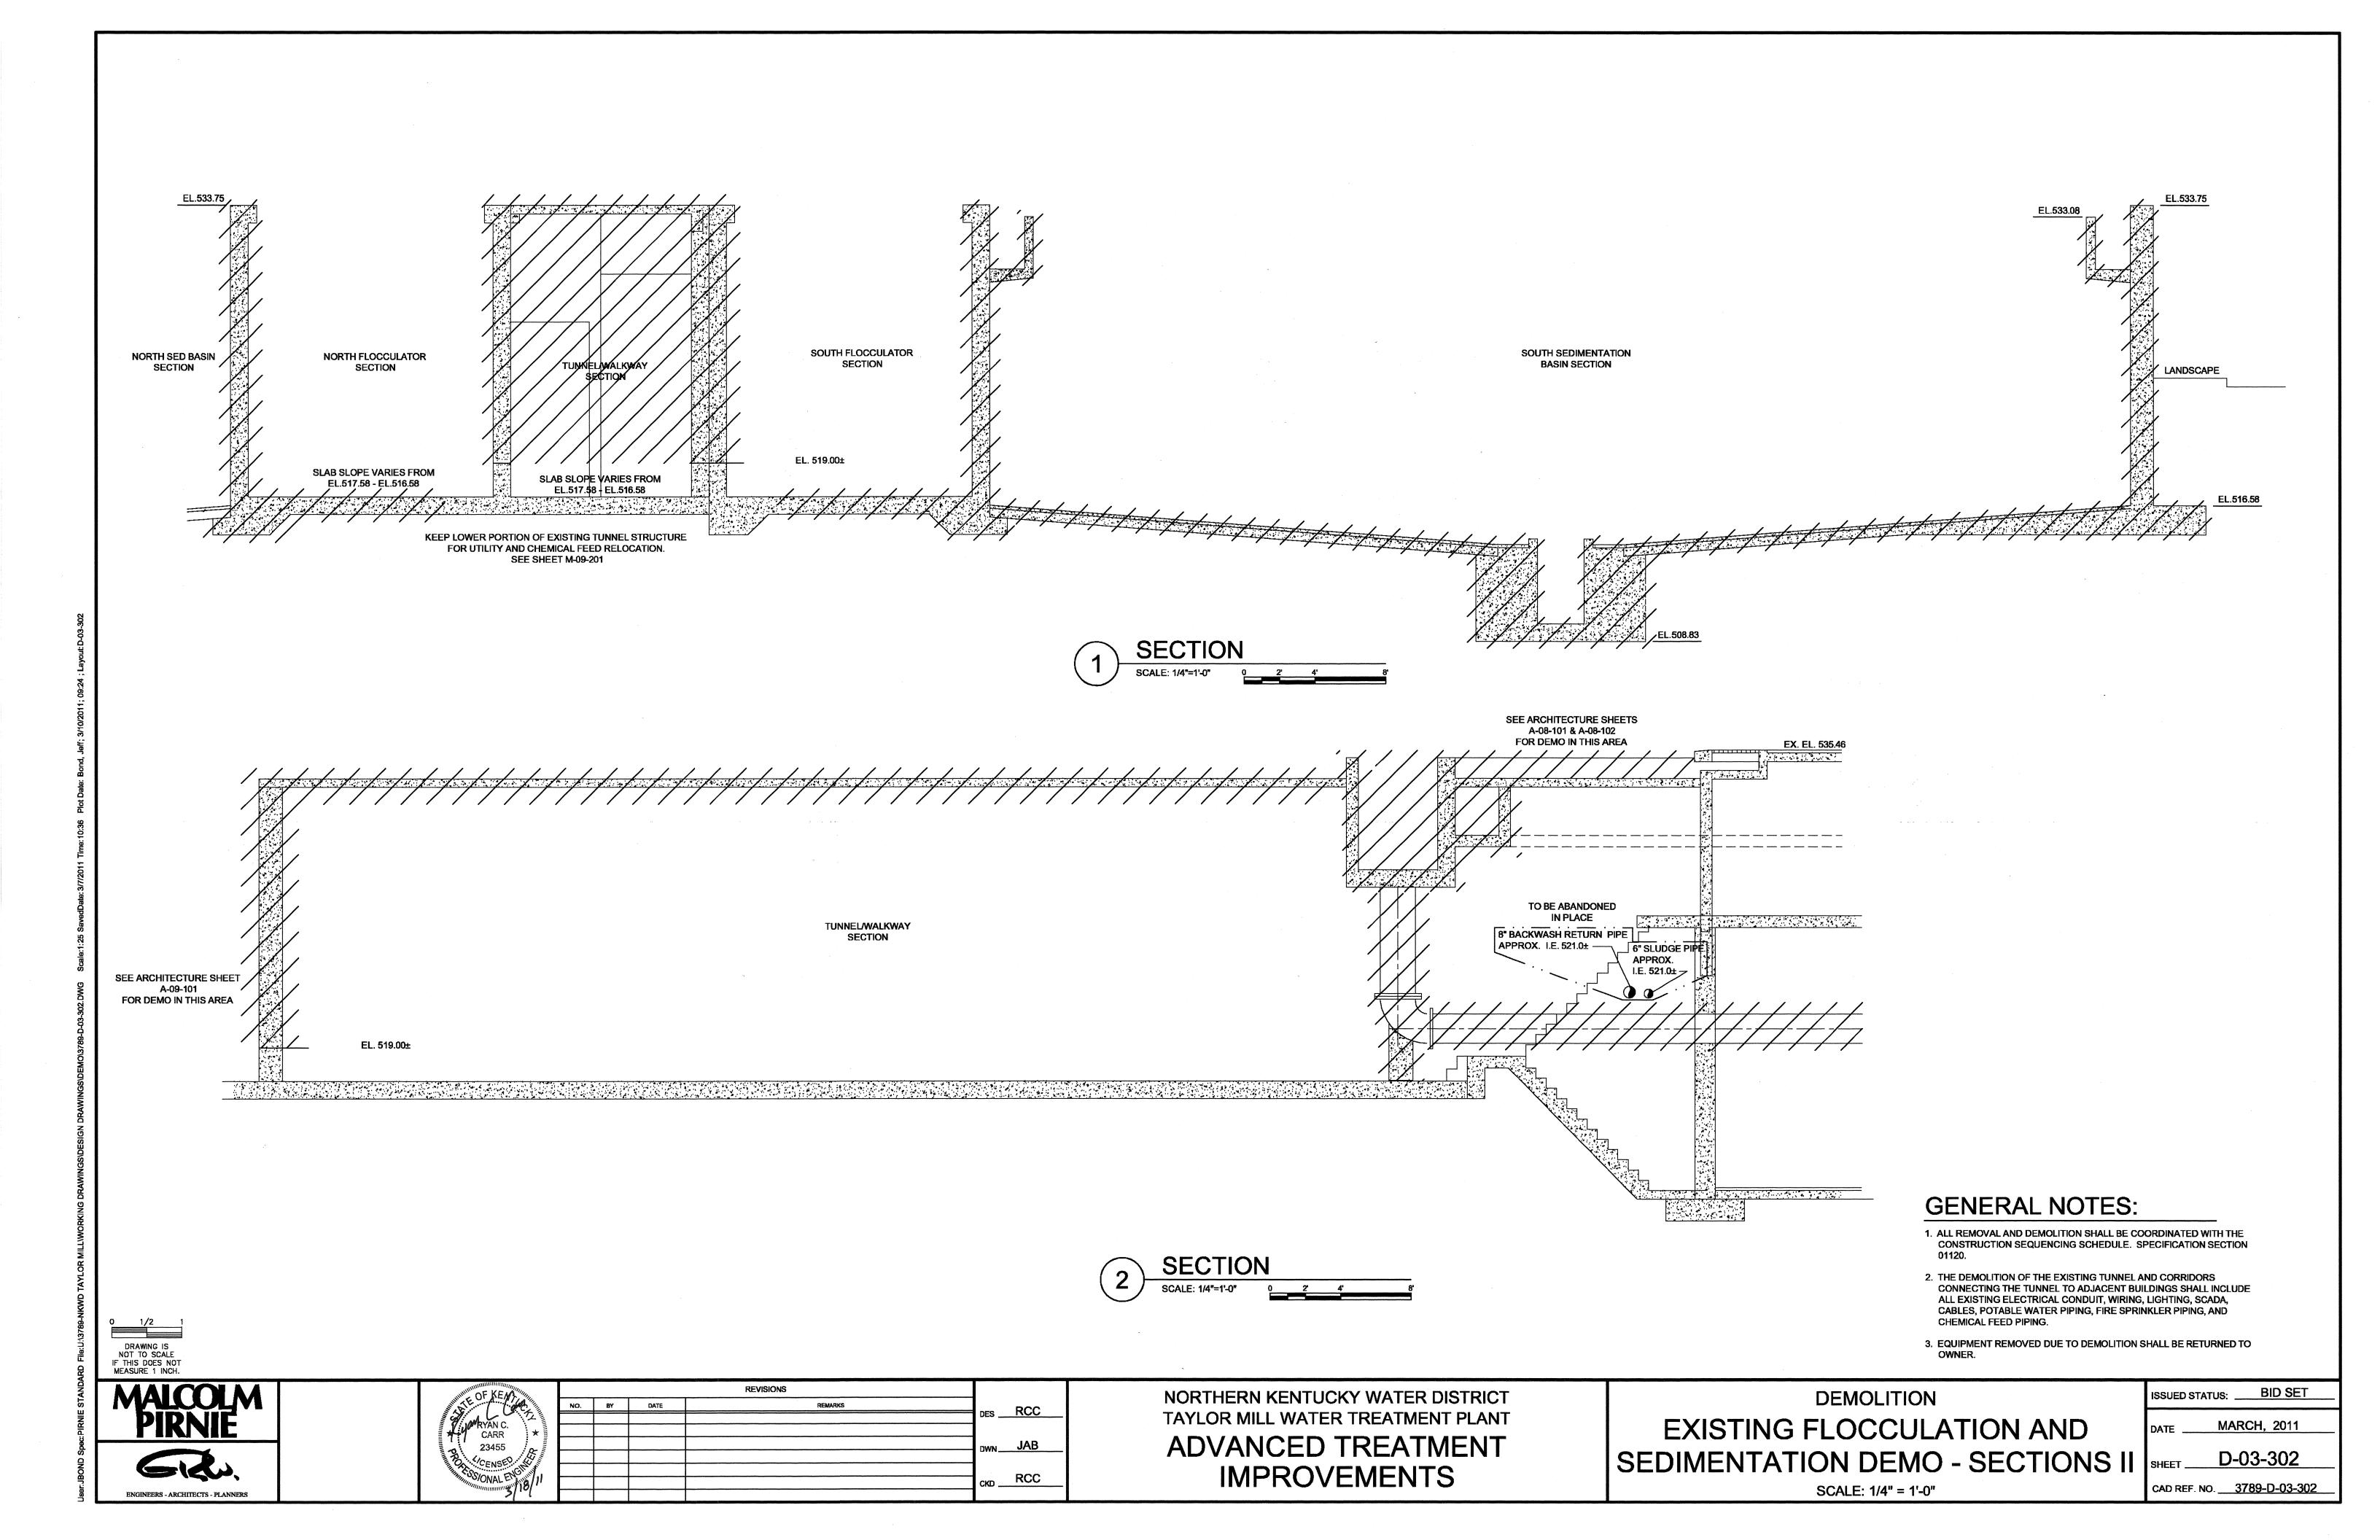

# INDEX OF DRAWINGS

| DWG NO               | DESCRIPTION                                                                                                                        |
|----------------------|------------------------------------------------------------------------------------------------------------------------------------|
| SHEET NO.            | GENERAL                                                                                                                            |
| G-00-001             | COVER                                                                                                                              |
| G-00-002             | INDEX OF DRAWINGS I                                                                                                                |
| G-00-003<br>G-00-004 | INDEX OF DRAWINGS II NOTES, SYMBOLS, AND ABBREVIATIONS                                                                             |
| SHEET NO.            | DEMOLITION                                                                                                                         |
| D-01-101             | SITE DEMOLITION PLAN                                                                                                               |
| D-03-101             | EXISTING FLOCCULATION AND SEDIMENTATION DEMO - PLAN                                                                                |
| D-03-301             | EXISTING FLOCCULATION AND SEDIMENTATION DEMO - SECTIONS I                                                                          |
| D-03-302             | EXISTING FLOCCULATION AND SEDIMENTATION DEMO - SECTIONS II                                                                         |
| D-07-101             | RESIDUALS PUMP STATION DEMOLITION - PLANS AND SECTION                                                                              |
| D-08-101             | FILTER BUILDING PIPE GALLERY - PARTIAL PLANS                                                                                       |
| D-08-102             | FILTER BUILDING PIPE GALLERY - PARTIAL PLANS / UV RELOCATION                                                                       |
| D-08-301             | FILTER BUILDING PIPE GALLERY - SECTIONS                                                                                            |
| SHEET NO.            | CIVIL                                                                                                                              |
| C-00-001             | NOTES, SYMBOLS, AND ABBREVIATIONS                                                                                                  |
| C-01-101             | SITE LOCATION PLAN                                                                                                                 |
| C-01-102             | SITE GRADING PLAN                                                                                                                  |
| C-01-103             | LANDSCAPING PLAN                                                                                                                   |
| C-01-104             | SITE FENCING PLAN                                                                                                                  |
| C-01-105             | EROSION CONTROL PLAN                                                                                                               |
| C-01-301             | RETAINING WALL PROFILES                                                                                                            |
| C-01-501             | SITE DETAILS                                                                                                                       |
| C-01-502             | EROSION CONTROL DETAILS                                                                                                            |
| C-01-503             | LANDSCAPING DETAILS AND NOTES                                                                                                      |
| C-01-504             | RETAINING WALL DETAILS                                                                                                             |
| C-02-101             | SITE PIPING PLAN                                                                                                                   |
| C-02-301             | YARD PIPING PROFILES - RAW WATER  YARD PIPING PROFILES - FILTER TO WASTE RETURN                                                    |
| C-02-302             | YARD PIPING PROFILES - FILTER TO WASTE RETURN  YARD PIPING PROFILES - SANITARY AND PRETREATMENT RESIDUALS                          |
| C-02-303             | YARD PIPING PROFILES - SANITARY AND PRETREATMENT RESIDUALS  YARD PIPING PROFILES - PRETREATMENT DRAIN                              |
| C-02-304<br>C-02-305 | YARD PIPING PROFILES - FILTER INFLUENT                                                                                             |
| C-02-306             | YARD PIPING PROFILES - FILTER OVERFLOW                                                                                             |
| C-02-307             | YARD PIPING PROFILES - GAC FEED PUMP STATION SUPPLY                                                                                |
| C-02-308             | YARD PIPING PROFILES - GAC FEED PUMP STATION OVERFLOW                                                                              |
| C-02-309             | YARD PIPING PROFILES - GAC SUPPLY                                                                                                  |
| C-02-310             | YARD PIPING PROFILES - GAC/UV TREATED WATER                                                                                        |
| C-02-311             | YARD PIPING PROFILES - SECONDARY GAC BACKWASH SUPPLY                                                                               |
| C-02-312             | YARD PIPING - STORM SEWERS                                                                                                         |
| C-02-313             | YARD PIPING PROFILES - STORM SEWER PROFILES I                                                                                      |
| C-02-314             | YARD PIPING PROFILES - STORM SEWER PROFILES II                                                                                     |
| C-02-315             | YARD PIPING PROFILES - CHEMICAL FEED                                                                                               |
| C-10-501             | TYPICAL SECTIONS, PAVEMENT, AND HANDRAIL DETAILS                                                                                   |
| C-10-502             | STORM SEWER DETAILS                                                                                                                |
| C-10-503             | DETAILS I                                                                                                                          |
| C-10-504<br>C-10-505 | DETAILS III                                                                                                                        |
| SHEET NO.            | MECHANICAL                                                                                                                         |
| M-00-001             | HYDRAULIC PROFILE                                                                                                                  |
| M-00-002             | NOTES, SYMBOLS, AND ABBREVIATIONS                                                                                                  |
| M-05-101             | GAC FEED PUMP STATION - PLANS AT EL. 524.50 AND EL. 509.00                                                                         |
| M-05-102             | GAC FEED PUMP STATION - BRIDGECRANE PLAN                                                                                           |
| M-05-301             | GAC FEED PUMP STATION - SECTIONS                                                                                                   |
| M-05-302             | GAC FEED PUMP STATION - BRIDGECRANE SECTIONS                                                                                       |
| M-05-102A            | GAC FEED PUMP STATION - ALT. BID No. 1 SKYLIGHT ACCESS                                                                             |
| M-06-101             | PT / GAC BUILDING PLAN AT EL. 504.00                                                                                               |
| M-06-102             | PT / GAC BUILDING PLAN AT EL. 524.00                                                                                               |
| M-06-103             | PT / GAC BUILDING PLAN AT EL. 537.00                                                                                               |
| M-06-301             | PT / GAC BUILDING SECTIONS I                                                                                                       |
| M-06-302             | PT / GAC BUILDING SECTIONS II                                                                                                      |
| M-06-303             | PT / GAC BUILDING SECTIONS III PT / GAC BUILDING - EQ BASIN SECTIONS                                                               |
| M-06-304             | PT / GAC BUILDING - EQ BASIN SECTIONS  PT / GAC BUILDING - GAC SECTIONS I                                                          |
| M-06-305<br>M-06-306 | PT / GAC BUILDING - GAC SECTIONS II                                                                                                |
| M-06-306<br>M-06-307 | PT / GAC BUILDING - GAC SECTIONS III                                                                                               |
| M-06-307<br>M-06-308 | PT / GAC BUILDING - GAC SECTIONS IV                                                                                                |
|                      | GAC PRESSURE VESSEL SYSTEM - PLANS & SECTIONS DETAIL OPTION 1                                                                      |
| 1/1-(11/2-1/1)       | GAC PRESSURE VESSEL SYSTEM - PLANS & SECTIONS DETAIL OF HOW 1                                                                      |
| M-06-501<br>M-06-502 | W. 2224 . 22 22 10 181 . 1 12 21 824 CA CALLEST 1 12 1 844 CA CALLEST 1 12 1 844 CA CALLEST 1 12 1 1 1 1 1 1 1 1 1 1 1 1 1 1 1 1 1 |
| M-06-502             |                                                                                                                                    |
|                      | PT / GAC BUILDING - WATER AND AIR SCHEMATIC FILTER BUILDING PIPE GALLERY - PLANS AT EL. 510.46± AND SECTIONS                       |
| M-06-502<br>M-06-601 | PT / GAC BUILDING - WATER AND AIR SCHEMATIC                                                                                        |