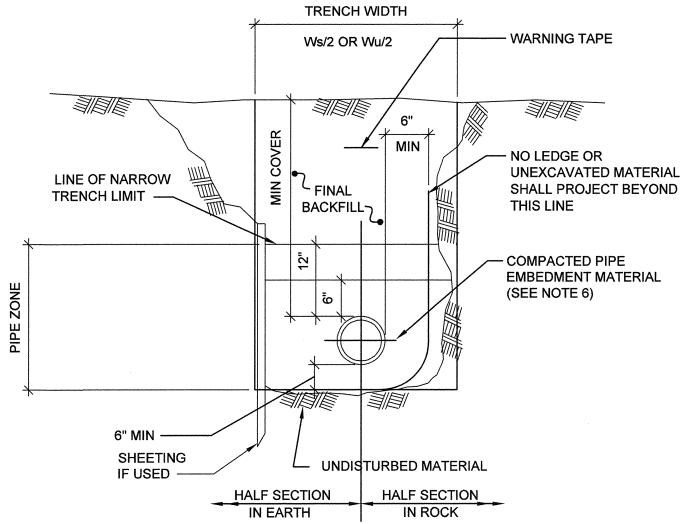

# INDEX OF DRAWINGS

| DWG NO               | DESCRIPTION                                                                                                                        |
|----------------------|------------------------------------------------------------------------------------------------------------------------------------|
| SHEET NO.            | GENERAL                                                                                                                            |
| G-00-001             | COVER                                                                                                                              |
| G-00-002             | INDEX OF DRAWINGS I                                                                                                                |
| G-00-003<br>G-00-004 | INDEX OF DRAWINGS II NOTES, SYMBOLS, AND ABBREVIATIONS                                                                             |
| SHEET NO.            | DEMOLITION                                                                                                                         |
| D-01-101             | SITE DEMOLITION PLAN                                                                                                               |
| D-03-101             | EXISTING FLOCCULATION AND SEDIMENTATION DEMO - PLAN                                                                                |
| D-03-301             | EXISTING FLOCCULATION AND SEDIMENTATION DEMO - SECTIONS I                                                                          |
| D-03-302             | EXISTING FLOCCULATION AND SEDIMENTATION DEMO - SECTIONS II                                                                         |
| D-07-101             | RESIDUALS PUMP STATION DEMOLITION - PLANS AND SECTION                                                                              |
| D-08-101             | FILTER BUILDING PIPE GALLERY - PARTIAL PLANS                                                                                       |
| D-08-102             | FILTER BUILDING PIPE GALLERY - PARTIAL PLANS / UV RELOCATION                                                                       |
| D-08-301             | FILTER BUILDING PIPE GALLERY - SECTIONS                                                                                            |
| SHEET NO.            | CIVIL                                                                                                                              |
| C-00-001             | NOTES, SYMBOLS, AND ABBREVIATIONS                                                                                                  |
| C-01-101             | SITE LOCATION PLAN                                                                                                                 |
| C-01-102             | SITE GRADING PLAN                                                                                                                  |
| C-01-103             | LANDSCAPING PLAN                                                                                                                   |
| C-01-104             | SITE FENCING PLAN                                                                                                                  |
| C-01-105             | EROSION CONTROL PLAN                                                                                                               |
| C-01-301             | RETAINING WALL PROFILES                                                                                                            |
| C-01-501             | SITE DETAILS                                                                                                                       |
| C-01-502             | EROSION CONTROL DETAILS                                                                                                            |
| C-01-503             | LANDSCAPING DETAILS AND NOTES                                                                                                      |
| C-01-504             | RETAINING WALL DETAILS                                                                                                             |
| C-02-101             | SITE PIPING PLAN                                                                                                                   |
| C-02-301             | YARD PIPING PROFILES - RAW WATER  YARD PIPING PROFILES - FILTER TO WASTE RETURN                                                    |
| C-02-302             | YARD PIPING PROFILES - FILTER TO WASTE RETURN  YARD PIPING PROFILES - SANITARY AND PRETREATMENT RESIDUALS                          |
| C-02-303             | YARD PIPING PROFILES - SANITARY AND PRETREATMENT RESIDUALS  YARD PIPING PROFILES - PRETREATMENT DRAIN                              |
| C-02-304<br>C-02-305 | YARD PIPING PROFILES - FILTER INFLUENT                                                                                             |
| C-02-306             | YARD PIPING PROFILES - FILTER OVERFLOW                                                                                             |
| C-02-307             | YARD PIPING PROFILES - GAC FEED PUMP STATION SUPPLY                                                                                |
| C-02-308             | YARD PIPING PROFILES - GAC FEED PUMP STATION OVERFLOW                                                                              |
| C-02-309             | YARD PIPING PROFILES - GAC SUPPLY                                                                                                  |
| C-02-310             | YARD PIPING PROFILES - GAC/UV TREATED WATER                                                                                        |
| C-02-311             | YARD PIPING PROFILES - SECONDARY GAC BACKWASH SUPPLY                                                                               |
| C-02-312             | YARD PIPING - STORM SEWERS                                                                                                         |
| C-02-313             | YARD PIPING PROFILES - STORM SEWER PROFILES I                                                                                      |
| C-02-314             | YARD PIPING PROFILES - STORM SEWER PROFILES II                                                                                     |
| C-02-315             | YARD PIPING PROFILES - CHEMICAL FEED                                                                                               |
| C-10-501             | TYPICAL SECTIONS, PAVEMENT, AND HANDRAIL DETAILS                                                                                   |
| C-10-502             | STORM SEWER DETAILS                                                                                                                |
| C-10-503             | DETAILS I                                                                                                                          |
| C-10-504<br>C-10-505 | DETAILS III                                                                                                                        |
| SHEET NO.            | MECHANICAL                                                                                                                         |
| M-00-001             | HYDRAULIC PROFILE                                                                                                                  |
| M-00-002             | NOTES, SYMBOLS, AND ABBREVIATIONS                                                                                                  |
| M-05-101             | GAC FEED PUMP STATION - PLANS AT EL. 524.50 AND EL. 509.00                                                                         |
| M-05-102             | GAC FEED PUMP STATION - BRIDGECRANE PLAN                                                                                           |
| M-05-301             | GAC FEED PUMP STATION - SECTIONS                                                                                                   |
| M-05-302             | GAC FEED PUMP STATION - BRIDGECRANE SECTIONS                                                                                       |
| M-05-102A            | GAC FEED PUMP STATION - ALT. BID No. 1 SKYLIGHT ACCESS                                                                             |
| M-06-101             | PT / GAC BUILDING PLAN AT EL. 504.00                                                                                               |
| M-06-102             | PT / GAC BUILDING PLAN AT EL. 524.00                                                                                               |
| M-06-103             | PT / GAC BUILDING PLAN AT EL. 537.00                                                                                               |
| M-06-301             | PT / GAC BUILDING SECTIONS I                                                                                                       |
| M-06-302             | PT / GAC BUILDING SECTIONS II                                                                                                      |
| M-06-303             | PT / GAC BUILDING SECTIONS III PT / GAC BUILDING - EQ BASIN SECTIONS                                                               |
| M-06-304             | PT / GAC BUILDING - EQ BASIN SECTIONS  PT / GAC BUILDING - GAC SECTIONS I                                                          |
| M-06-305<br>M-06-306 | PT / GAC BUILDING - GAC SECTIONS II                                                                                                |
| M-06-306<br>M-06-307 | PT / GAC BUILDING - GAC SECTIONS III                                                                                               |
| M-06-307<br>M-06-308 | PT / GAC BUILDING - GAC SECTIONS IV                                                                                                |
|                      | GAC PRESSURE VESSEL SYSTEM - PLANS & SECTIONS DETAIL OPTION 1                                                                      |
| 1/1-(11/2-1/1)       | GAC PRESSURE VESSEL SYSTEM - PLANS & SECTIONS DETAIL OF HOW 1                                                                      |
| M-06-501<br>M-06-502 | W. 2224 . 22 22 10 181 . 1 12 21 824 CA CALLEST 1 12 1 844 CA CALLEST 1 12 1 844 CA CALLEST 1 12 1 1 1 1 1 1 1 1 1 1 1 1 1 1 1 1 1 |
| M-06-502             |                                                                                                                                    |
|                      | PT / GAC BUILDING - WATER AND AIR SCHEMATIC FILTER BUILDING PIPE GALLERY - PLANS AT EL. 510.46± AND SECTIONS                       |
| M-06-502<br>M-06-601 | PT / GAC BUILDING - WATER AND AIR SCHEMATIC                                                                                        |