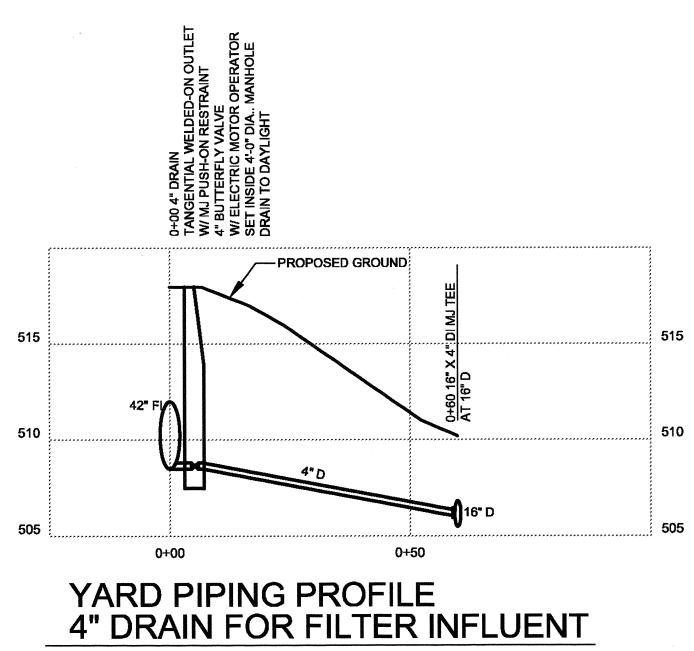

# INDEX OF DRAWINGS

| DWG NO               | DESCRIPTION                                                                                                                        |
|----------------------|------------------------------------------------------------------------------------------------------------------------------------|
| SHEET NO.            | GENERAL                                                                                                                            |
| G-00-001             | COVER                                                                                                                              |
| G-00-002             | INDEX OF DRAWINGS I                                                                                                                |
| G-00-003<br>G-00-004 | INDEX OF DRAWINGS II NOTES, SYMBOLS, AND ABBREVIATIONS                                                                             |
| SHEET NO.            | DEMOLITION                                                                                                                         |
| D-01-101             | SITE DEMOLITION PLAN                                                                                                               |
| D-03-101             | EXISTING FLOCCULATION AND SEDIMENTATION DEMO - PLAN                                                                                |
| D-03-301             | EXISTING FLOCCULATION AND SEDIMENTATION DEMO - SECTIONS I                                                                          |
| D-03-302             | EXISTING FLOCCULATION AND SEDIMENTATION DEMO - SECTIONS II                                                                         |
| D-07-101             | RESIDUALS PUMP STATION DEMOLITION - PLANS AND SECTION                                                                              |
| D-08-101             | FILTER BUILDING PIPE GALLERY - PARTIAL PLANS                                                                                       |
| D-08-102             | FILTER BUILDING PIPE GALLERY - PARTIAL PLANS / UV RELOCATION                                                                       |
| D-08-301             | FILTER BUILDING PIPE GALLERY - SECTIONS                                                                                            |
| SHEET NO.            | CIVIL                                                                                                                              |
| C-00-001             | NOTES, SYMBOLS, AND ABBREVIATIONS                                                                                                  |
| C-01-101             | SITE LOCATION PLAN                                                                                                                 |
| C-01-102             | SITE GRADING PLAN                                                                                                                  |
| C-01-103             | LANDSCAPING PLAN                                                                                                                   |
| C-01-104             | SITE FENCING PLAN                                                                                                                  |
| C-01-105             | EROSION CONTROL PLAN                                                                                                               |
| C-01-301             | RETAINING WALL PROFILES                                                                                                            |
| C-01-501             | SITE DETAILS                                                                                                                       |
| C-01-502             | EROSION CONTROL DETAILS                                                                                                            |
| C-01-503             | LANDSCAPING DETAILS AND NOTES                                                                                                      |
| C-01-504             | RETAINING WALL DETAILS                                                                                                             |
| C-02-101             | SITE PIPING PLAN                                                                                                                   |
| C-02-301             | YARD PIPING PROFILES - RAW WATER  YARD PIPING PROFILES - FILTER TO WASTE RETURN                                                    |
| C-02-302             | YARD PIPING PROFILES - FILTER TO WASTE RETURN  YARD PIPING PROFILES - SANITARY AND PRETREATMENT RESIDUALS                          |
| C-02-303             | YARD PIPING PROFILES - SANITARY AND PRETREATMENT RESIDUALS  YARD PIPING PROFILES - PRETREATMENT DRAIN                              |
| C-02-304<br>C-02-305 | YARD PIPING PROFILES - FILTER INFLUENT                                                                                             |
| C-02-306             | YARD PIPING PROFILES - FILTER OVERFLOW                                                                                             |
| C-02-307             | YARD PIPING PROFILES - GAC FEED PUMP STATION SUPPLY                                                                                |
| C-02-308             | YARD PIPING PROFILES - GAC FEED PUMP STATION OVERFLOW                                                                              |
| C-02-309             | YARD PIPING PROFILES - GAC SUPPLY                                                                                                  |
| C-02-310             | YARD PIPING PROFILES - GAC/UV TREATED WATER                                                                                        |
| C-02-311             | YARD PIPING PROFILES - SECONDARY GAC BACKWASH SUPPLY                                                                               |
| C-02-312             | YARD PIPING - STORM SEWERS                                                                                                         |
| C-02-313             | YARD PIPING PROFILES - STORM SEWER PROFILES I                                                                                      |
| C-02-314             | YARD PIPING PROFILES - STORM SEWER PROFILES II                                                                                     |
| C-02-315             | YARD PIPING PROFILES - CHEMICAL FEED                                                                                               |
| C-10-501             | TYPICAL SECTIONS, PAVEMENT, AND HANDRAIL DETAILS                                                                                   |
| C-10-502             | STORM SEWER DETAILS                                                                                                                |
| C-10-503             | DETAILS I                                                                                                                          |
| C-10-504<br>C-10-505 | DETAILS III                                                                                                                        |
| SHEET NO.            | MECHANICAL                                                                                                                         |
| M-00-001             | HYDRAULIC PROFILE                                                                                                                  |
| M-00-002             | NOTES, SYMBOLS, AND ABBREVIATIONS                                                                                                  |
| M-05-101             | GAC FEED PUMP STATION - PLANS AT EL. 524.50 AND EL. 509.00                                                                         |
| M-05-102             | GAC FEED PUMP STATION - BRIDGECRANE PLAN                                                                                           |
| M-05-301             | GAC FEED PUMP STATION - SECTIONS                                                                                                   |
| M-05-302             | GAC FEED PUMP STATION - BRIDGECRANE SECTIONS                                                                                       |
| M-05-102A            | GAC FEED PUMP STATION - ALT. BID No. 1 SKYLIGHT ACCESS                                                                             |
| M-06-101             | PT / GAC BUILDING PLAN AT EL. 504.00                                                                                               |
| M-06-102             | PT / GAC BUILDING PLAN AT EL. 524.00                                                                                               |
| M-06-103             | PT / GAC BUILDING PLAN AT EL. 537.00                                                                                               |
| M-06-301             | PT / GAC BUILDING SECTIONS I                                                                                                       |
| M-06-302             | PT / GAC BUILDING SECTIONS II                                                                                                      |
| M-06-303             | PT / GAC BUILDING SECTIONS III PT / GAC BUILDING - EQ BASIN SECTIONS                                                               |
| M-06-304             | PT / GAC BUILDING - EQ BASIN SECTIONS  PT / GAC BUILDING - GAC SECTIONS I                                                          |
| M-06-305<br>M-06-306 | PT / GAC BUILDING - GAC SECTIONS II                                                                                                |
| M-06-306<br>M-06-307 | PT / GAC BUILDING - GAC SECTIONS III                                                                                               |
| M-06-307<br>M-06-308 | PT / GAC BUILDING - GAC SECTIONS IV                                                                                                |
|                      | GAC PRESSURE VESSEL SYSTEM - PLANS & SECTIONS DETAIL OPTION 1                                                                      |
| 1/1-(11/2-1/1)       | GAC PRESSURE VESSEL SYSTEM - PLANS & SECTIONS DETAIL OF HOW 1                                                                      |
| M-06-501<br>M-06-502 | W. 2224 . 22 22 10 181 . 1 12 21 824 CA CALLEST 1 12 1 844 CA CALLEST 1 12 1 844 CA CALLEST 1 12 1 1 1 1 1 1 1 1 1 1 1 1 1 1 1 1 1 |
| M-06-502             |                                                                                                                                    |
|                      | PT / GAC BUILDING - WATER AND AIR SCHEMATIC FILTER BUILDING PIPE GALLERY - PLANS AT EL. 510.46± AND SECTIONS                       |
| M-06-502<br>M-06-601 | PT / GAC BUILDING - WATER AND AIR SCHEMATIC                                                                                        |