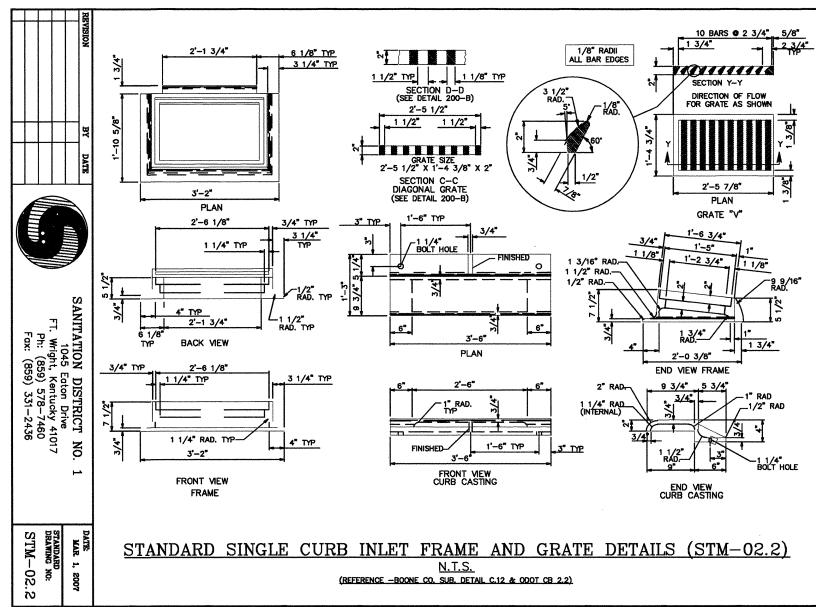

# INDEX OF DRAWINGS

| DWG NO               | DESCRIPTION                                                                                                                        |
|----------------------|------------------------------------------------------------------------------------------------------------------------------------|
| SHEET NO.            | GENERAL                                                                                                                            |
| G-00-001             | COVER                                                                                                                              |
| G-00-002             | INDEX OF DRAWINGS I                                                                                                                |
| G-00-003<br>G-00-004 | INDEX OF DRAWINGS II NOTES, SYMBOLS, AND ABBREVIATIONS                                                                             |
| SHEET NO.            | DEMOLITION                                                                                                                         |
| D-01-101             | SITE DEMOLITION PLAN                                                                                                               |
| D-03-101             | EXISTING FLOCCULATION AND SEDIMENTATION DEMO - PLAN                                                                                |
| D-03-301             | EXISTING FLOCCULATION AND SEDIMENTATION DEMO - SECTIONS I                                                                          |
| D-03-302             | EXISTING FLOCCULATION AND SEDIMENTATION DEMO - SECTIONS II                                                                         |
| D-07-101             | RESIDUALS PUMP STATION DEMOLITION - PLANS AND SECTION                                                                              |
| D-08-101             | FILTER BUILDING PIPE GALLERY - PARTIAL PLANS                                                                                       |
| D-08-102             | FILTER BUILDING PIPE GALLERY - PARTIAL PLANS / UV RELOCATION                                                                       |
| D-08-301             | FILTER BUILDING PIPE GALLERY - SECTIONS                                                                                            |
| SHEET NO.            | CIVIL                                                                                                                              |
| C-00-001             | NOTES, SYMBOLS, AND ABBREVIATIONS                                                                                                  |
| C-01-101             | SITE LOCATION PLAN                                                                                                                 |
| C-01-102             | SITE GRADING PLAN                                                                                                                  |
| C-01-103             | LANDSCAPING PLAN                                                                                                                   |
| C-01-104             | SITE FENCING PLAN                                                                                                                  |
| C-01-105             | EROSION CONTROL PLAN                                                                                                               |
| C-01-301             | RETAINING WALL PROFILES                                                                                                            |
| C-01-501             | SITE DETAILS                                                                                                                       |
| C-01-502             | EROSION CONTROL DETAILS                                                                                                            |
| C-01-503             | LANDSCAPING DETAILS AND NOTES                                                                                                      |
| C-01-504             | RETAINING WALL DETAILS                                                                                                             |
| C-02-101             | SITE PIPING PLAN                                                                                                                   |
| C-02-301             | YARD PIPING PROFILES - RAW WATER  YARD PIPING PROFILES - FILTER TO WASTE RETURN                                                    |
| C-02-302             | YARD PIPING PROFILES - FILTER TO WASTE RETURN  YARD PIPING PROFILES - SANITARY AND PRETREATMENT RESIDUALS                          |
| C-02-303             | YARD PIPING PROFILES - SANITARY AND PRETREATMENT RESIDUALS  YARD PIPING PROFILES - PRETREATMENT DRAIN                              |
| C-02-304<br>C-02-305 | YARD PIPING PROFILES - FILTER INFLUENT                                                                                             |
| C-02-306             | YARD PIPING PROFILES - FILTER OVERFLOW                                                                                             |
| C-02-307             | YARD PIPING PROFILES - GAC FEED PUMP STATION SUPPLY                                                                                |
| C-02-308             | YARD PIPING PROFILES - GAC FEED PUMP STATION OVERFLOW                                                                              |
| C-02-309             | YARD PIPING PROFILES - GAC SUPPLY                                                                                                  |
| C-02-310             | YARD PIPING PROFILES - GAC/UV TREATED WATER                                                                                        |
| C-02-311             | YARD PIPING PROFILES - SECONDARY GAC BACKWASH SUPPLY                                                                               |
| C-02-312             | YARD PIPING - STORM SEWERS                                                                                                         |
| C-02-313             | YARD PIPING PROFILES - STORM SEWER PROFILES I                                                                                      |
| C-02-314             | YARD PIPING PROFILES - STORM SEWER PROFILES II                                                                                     |
| C-02-315             | YARD PIPING PROFILES - CHEMICAL FEED                                                                                               |
| C-10-501             | TYPICAL SECTIONS, PAVEMENT, AND HANDRAIL DETAILS                                                                                   |
| C-10-502             | STORM SEWER DETAILS                                                                                                                |
| C-10-503             | DETAILS I                                                                                                                          |
| C-10-504<br>C-10-505 | DETAILS III                                                                                                                        |
| SHEET NO.            | MECHANICAL                                                                                                                         |
| M-00-001             | HYDRAULIC PROFILE                                                                                                                  |
| M-00-002             | NOTES, SYMBOLS, AND ABBREVIATIONS                                                                                                  |
| M-05-101             | GAC FEED PUMP STATION - PLANS AT EL. 524.50 AND EL. 509.00                                                                         |
| M-05-102             | GAC FEED PUMP STATION - BRIDGECRANE PLAN                                                                                           |
| M-05-301             | GAC FEED PUMP STATION - SECTIONS                                                                                                   |
| M-05-302             | GAC FEED PUMP STATION - BRIDGECRANE SECTIONS                                                                                       |
| M-05-102A            | GAC FEED PUMP STATION - ALT. BID No. 1 SKYLIGHT ACCESS                                                                             |
| M-06-101             | PT / GAC BUILDING PLAN AT EL. 504.00                                                                                               |
| M-06-102             | PT / GAC BUILDING PLAN AT EL. 524.00                                                                                               |
| M-06-103             | PT / GAC BUILDING PLAN AT EL. 537.00                                                                                               |
| M-06-301             | PT / GAC BUILDING SECTIONS I                                                                                                       |
| M-06-302             | PT / GAC BUILDING SECTIONS II                                                                                                      |
| M-06-303             | PT / GAC BUILDING SECTIONS III PT / GAC BUILDING - EQ BASIN SECTIONS                                                               |
| M-06-304             | PT / GAC BUILDING - EQ BASIN SECTIONS  PT / GAC BUILDING - GAC SECTIONS I                                                          |
| M-06-305<br>M-06-306 | PT / GAC BUILDING - GAC SECTIONS II                                                                                                |
| M-06-306<br>M-06-307 | PT / GAC BUILDING - GAC SECTIONS III                                                                                               |
| M-06-307<br>M-06-308 | PT / GAC BUILDING - GAC SECTIONS IV                                                                                                |
|                      | GAC PRESSURE VESSEL SYSTEM - PLANS & SECTIONS DETAIL OPTION 1                                                                      |
| 1/1-(11/2-1/1)       | GAC PRESSURE VESSEL SYSTEM - PLANS & SECTIONS DETAIL OF HOW 1                                                                      |
| M-06-501<br>M-06-502 | W. 2224 . 22 22 10 181 . 1 12 21 824 CA CALLEST 1 12 1 844 CA CALLEST 1 12 1 844 CA CALLEST 1 12 1 1 1 1 1 1 1 1 1 1 1 1 1 1 1 1 1 |
| M-06-502             |                                                                                                                                    |
|                      | PT / GAC BUILDING - WATER AND AIR SCHEMATIC FILTER BUILDING PIPE GALLERY - PLANS AT EL. 510.46± AND SECTIONS                       |
| M-06-502<br>M-06-601 | PT / GAC BUILDING - WATER AND AIR SCHEMATIC                                                                                        |