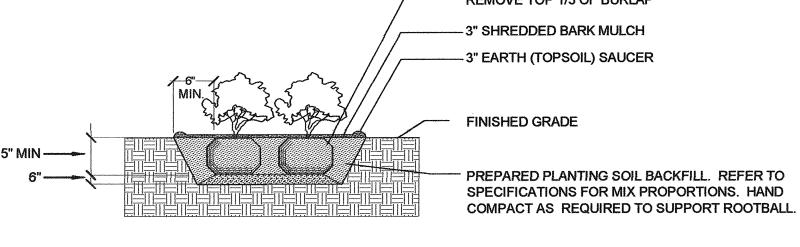

# INDEX OF DRAWINGS

| DWG NO               | DESCRIPTION                                                                                                                        |
|----------------------|------------------------------------------------------------------------------------------------------------------------------------|
| SHEET NO.            | GENERAL                                                                                                                            |
| G-00-001             | COVER                                                                                                                              |
| G-00-002             | INDEX OF DRAWINGS I                                                                                                                |
| G-00-003<br>G-00-004 | INDEX OF DRAWINGS II NOTES, SYMBOLS, AND ABBREVIATIONS                                                                             |
| SHEET NO.            | DEMOLITION                                                                                                                         |
| D-01-101             | SITE DEMOLITION PLAN                                                                                                               |
| D-03-101             | EXISTING FLOCCULATION AND SEDIMENTATION DEMO - PLAN                                                                                |
| D-03-301             | EXISTING FLOCCULATION AND SEDIMENTATION DEMO - SECTIONS I                                                                          |
| D-03-302             | EXISTING FLOCCULATION AND SEDIMENTATION DEMO - SECTIONS II                                                                         |
| D-07-101             | RESIDUALS PUMP STATION DEMOLITION - PLANS AND SECTION                                                                              |
| D-08-101             | FILTER BUILDING PIPE GALLERY - PARTIAL PLANS                                                                                       |
| D-08-102             | FILTER BUILDING PIPE GALLERY - PARTIAL PLANS / UV RELOCATION                                                                       |
| D-08-301             | FILTER BUILDING PIPE GALLERY - SECTIONS                                                                                            |
| SHEET NO.            | CIVIL                                                                                                                              |
| C-00-001             | NOTES, SYMBOLS, AND ABBREVIATIONS                                                                                                  |
| C-01-101             | SITE LOCATION PLAN                                                                                                                 |
| C-01-102             | SITE GRADING PLAN                                                                                                                  |
| C-01-103             | LANDSCAPING PLAN                                                                                                                   |
| C-01-104             | SITE FENCING PLAN                                                                                                                  |
| C-01-105             | EROSION CONTROL PLAN                                                                                                               |
| C-01-301             | RETAINING WALL PROFILES                                                                                                            |
| C-01-501             | SITE DETAILS                                                                                                                       |
| C-01-502             | EROSION CONTROL DETAILS                                                                                                            |
| C-01-503             | LANDSCAPING DETAILS AND NOTES                                                                                                      |
| C-01-504             | RETAINING WALL DETAILS                                                                                                             |
| C-02-101             | SITE PIPING PLAN                                                                                                                   |
| C-02-301             | YARD PIPING PROFILES - RAW WATER  YARD PIPING PROFILES - FILTER TO WASTE RETURN                                                    |
| C-02-302             | YARD PIPING PROFILES - FILTER TO WASTE RETURN  YARD PIPING PROFILES - SANITARY AND PRETREATMENT RESIDUALS                          |
| C-02-303             | YARD PIPING PROFILES - SANITARY AND PRETREATMENT RESIDUALS  YARD PIPING PROFILES - PRETREATMENT DRAIN                              |
| C-02-304<br>C-02-305 | YARD PIPING PROFILES - FILTER INFLUENT                                                                                             |
| C-02-306             | YARD PIPING PROFILES - FILTER OVERFLOW                                                                                             |
| C-02-307             | YARD PIPING PROFILES - GAC FEED PUMP STATION SUPPLY                                                                                |
| C-02-308             | YARD PIPING PROFILES - GAC FEED PUMP STATION OVERFLOW                                                                              |
| C-02-309             | YARD PIPING PROFILES - GAC SUPPLY                                                                                                  |
| C-02-310             | YARD PIPING PROFILES - GAC/UV TREATED WATER                                                                                        |
| C-02-311             | YARD PIPING PROFILES - SECONDARY GAC BACKWASH SUPPLY                                                                               |
| C-02-312             | YARD PIPING - STORM SEWERS                                                                                                         |
| C-02-313             | YARD PIPING PROFILES - STORM SEWER PROFILES I                                                                                      |
| C-02-314             | YARD PIPING PROFILES - STORM SEWER PROFILES II                                                                                     |
| C-02-315             | YARD PIPING PROFILES - CHEMICAL FEED                                                                                               |
| C-10-501             | TYPICAL SECTIONS, PAVEMENT, AND HANDRAIL DETAILS                                                                                   |
| C-10-502             | STORM SEWER DETAILS                                                                                                                |
| C-10-503             | DETAILS I                                                                                                                          |
| C-10-504<br>C-10-505 | DETAILS III                                                                                                                        |
| SHEET NO.            | MECHANICAL                                                                                                                         |
| M-00-001             | HYDRAULIC PROFILE                                                                                                                  |
| M-00-002             | NOTES, SYMBOLS, AND ABBREVIATIONS                                                                                                  |
| M-05-101             | GAC FEED PUMP STATION - PLANS AT EL. 524.50 AND EL. 509.00                                                                         |
| M-05-102             | GAC FEED PUMP STATION - BRIDGECRANE PLAN                                                                                           |
| M-05-301             | GAC FEED PUMP STATION - SECTIONS                                                                                                   |
| M-05-302             | GAC FEED PUMP STATION - BRIDGECRANE SECTIONS                                                                                       |
| M-05-102A            | GAC FEED PUMP STATION - ALT. BID No. 1 SKYLIGHT ACCESS                                                                             |
| M-06-101             | PT / GAC BUILDING PLAN AT EL. 504.00                                                                                               |
| M-06-102             | PT / GAC BUILDING PLAN AT EL. 524.00                                                                                               |
| M-06-103             | PT / GAC BUILDING PLAN AT EL. 537.00                                                                                               |
| M-06-301             | PT / GAC BUILDING SECTIONS I                                                                                                       |
| M-06-302             | PT / GAC BUILDING SECTIONS II                                                                                                      |
| M-06-303             | PT / GAC BUILDING SECTIONS III PT / GAC BUILDING - EQ BASIN SECTIONS                                                               |
| M-06-304             | PT / GAC BUILDING - EQ BASIN SECTIONS  PT / GAC BUILDING - GAC SECTIONS I                                                          |
| M-06-305<br>M-06-306 | PT / GAC BUILDING - GAC SECTIONS II                                                                                                |
| M-06-306<br>M-06-307 | PT / GAC BUILDING - GAC SECTIONS III                                                                                               |
| M-06-307<br>M-06-308 | PT / GAC BUILDING - GAC SECTIONS IV                                                                                                |
|                      | GAC PRESSURE VESSEL SYSTEM - PLANS & SECTIONS DETAIL OPTION 1                                                                      |
| 1/1-(11/2-1/1)       | GAC PRESSURE VESSEL SYSTEM - PLANS & SECTIONS DETAIL OF HOW 1                                                                      |
| M-06-501<br>M-06-502 | W. 2224 . 22 22 10 181 . 1 12 21 824 CA CALLEST 1 12 1 844 CA CALLEST 1 12 1 844 CA CALLEST 1 12 1 1 1 1 1 1 1 1 1 1 1 1 1 1 1 1 1 |
| M-06-502             |                                                                                                                                    |
|                      | PT / GAC BUILDING - WATER AND AIR SCHEMATIC FILTER BUILDING PIPE GALLERY - PLANS AT EL. 510.46± AND SECTIONS                       |
| M-06-502<br>M-06-601 | PT / GAC BUILDING - WATER AND AIR SCHEMATIC                                                                                        |