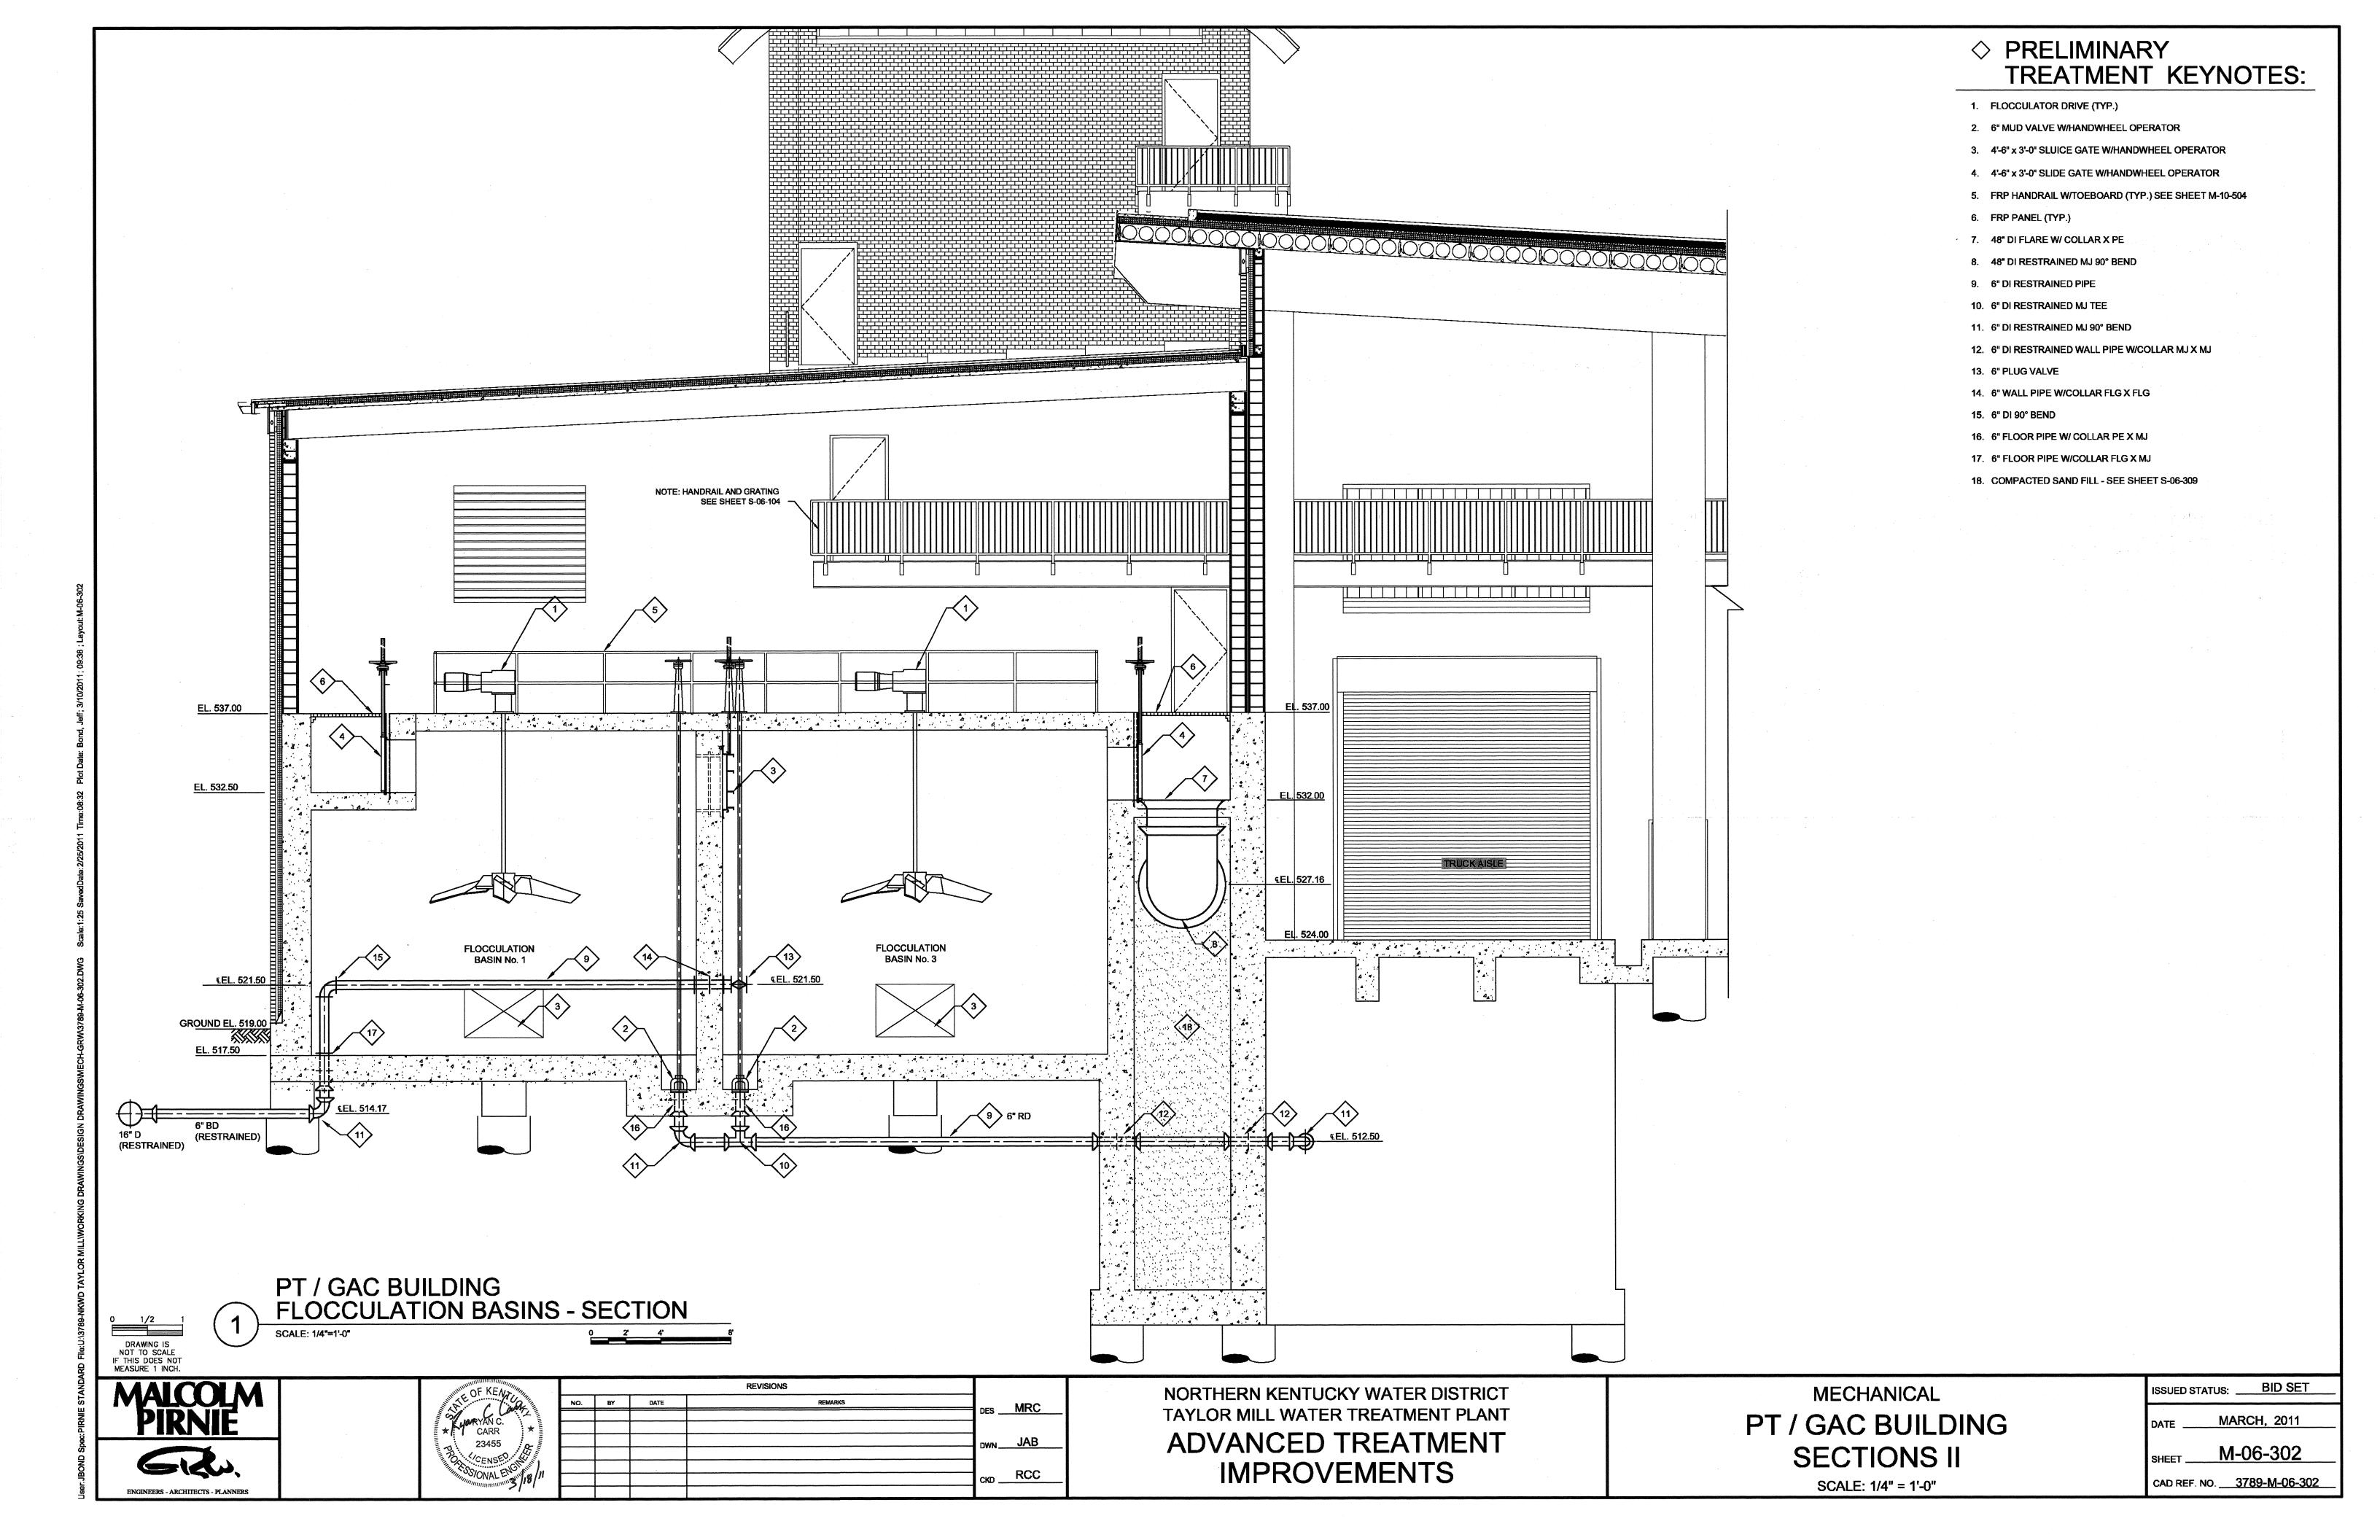

# INDEX OF DRAWINGS

| DWG NO               | DESCRIPTION                                                                                                                        |
|----------------------|------------------------------------------------------------------------------------------------------------------------------------|
| SHEET NO.            | GENERAL                                                                                                                            |
| G-00-001             | COVER                                                                                                                              |
| G-00-002             | INDEX OF DRAWINGS I                                                                                                                |
| G-00-003<br>G-00-004 | INDEX OF DRAWINGS II NOTES, SYMBOLS, AND ABBREVIATIONS                                                                             |
| SHEET NO.            | DEMOLITION                                                                                                                         |
| D-01-101             | SITE DEMOLITION PLAN                                                                                                               |
| D-03-101             | EXISTING FLOCCULATION AND SEDIMENTATION DEMO - PLAN                                                                                |
| D-03-301             | EXISTING FLOCCULATION AND SEDIMENTATION DEMO - SECTIONS I                                                                          |
| D-03-302             | EXISTING FLOCCULATION AND SEDIMENTATION DEMO - SECTIONS II                                                                         |
| D-07-101             | RESIDUALS PUMP STATION DEMOLITION - PLANS AND SECTION                                                                              |
| D-08-101             | FILTER BUILDING PIPE GALLERY - PARTIAL PLANS                                                                                       |
| D-08-102             | FILTER BUILDING PIPE GALLERY - PARTIAL PLANS / UV RELOCATION                                                                       |
| D-08-301             | FILTER BUILDING PIPE GALLERY - SECTIONS                                                                                            |
| SHEET NO.            | CIVIL                                                                                                                              |
| C-00-001             | NOTES, SYMBOLS, AND ABBREVIATIONS                                                                                                  |
| C-01-101             | SITE LOCATION PLAN                                                                                                                 |
| C-01-102             | SITE GRADING PLAN                                                                                                                  |
| C-01-103             | LANDSCAPING PLAN                                                                                                                   |
| C-01-104             | SITE FENCING PLAN                                                                                                                  |
| C-01-105             | EROSION CONTROL PLAN                                                                                                               |
| C-01-301             | RETAINING WALL PROFILES                                                                                                            |
| C-01-501             | SITE DETAILS                                                                                                                       |
| C-01-502             | EROSION CONTROL DETAILS                                                                                                            |
| C-01-503             | LANDSCAPING DETAILS AND NOTES                                                                                                      |
| C-01-504             | RETAINING WALL DETAILS                                                                                                             |
| C-02-101             | SITE PIPING PLAN                                                                                                                   |
| C-02-301             | YARD PIPING PROFILES - RAW WATER  YARD PIPING PROFILES - FILTER TO WASTE RETURN                                                    |
| C-02-302             | YARD PIPING PROFILES - FILTER TO WASTE RETURN  YARD PIPING PROFILES - SANITARY AND PRETREATMENT RESIDUALS                          |
| C-02-303             | YARD PIPING PROFILES - SANITARY AND PRETREATMENT RESIDUALS  YARD PIPING PROFILES - PRETREATMENT DRAIN                              |
| C-02-304<br>C-02-305 | YARD PIPING PROFILES - FILTER INFLUENT                                                                                             |
| C-02-306             | YARD PIPING PROFILES - FILTER OVERFLOW                                                                                             |
| C-02-307             | YARD PIPING PROFILES - GAC FEED PUMP STATION SUPPLY                                                                                |
| C-02-308             | YARD PIPING PROFILES - GAC FEED PUMP STATION OVERFLOW                                                                              |
| C-02-309             | YARD PIPING PROFILES - GAC SUPPLY                                                                                                  |
| C-02-310             | YARD PIPING PROFILES - GAC/UV TREATED WATER                                                                                        |
| C-02-311             | YARD PIPING PROFILES - SECONDARY GAC BACKWASH SUPPLY                                                                               |
| C-02-312             | YARD PIPING - STORM SEWERS                                                                                                         |
| C-02-313             | YARD PIPING PROFILES - STORM SEWER PROFILES I                                                                                      |
| C-02-314             | YARD PIPING PROFILES - STORM SEWER PROFILES II                                                                                     |
| C-02-315             | YARD PIPING PROFILES - CHEMICAL FEED                                                                                               |
| C-10-501             | TYPICAL SECTIONS, PAVEMENT, AND HANDRAIL DETAILS                                                                                   |
| C-10-502             | STORM SEWER DETAILS                                                                                                                |
| C-10-503             | DETAILS I                                                                                                                          |
| C-10-504<br>C-10-505 | DETAILS III                                                                                                                        |
| SHEET NO.            | MECHANICAL                                                                                                                         |
| M-00-001             | HYDRAULIC PROFILE                                                                                                                  |
| M-00-002             | NOTES, SYMBOLS, AND ABBREVIATIONS                                                                                                  |
| M-05-101             | GAC FEED PUMP STATION - PLANS AT EL. 524.50 AND EL. 509.00                                                                         |
| M-05-102             | GAC FEED PUMP STATION - BRIDGECRANE PLAN                                                                                           |
| M-05-301             | GAC FEED PUMP STATION - SECTIONS                                                                                                   |
| M-05-302             | GAC FEED PUMP STATION - BRIDGECRANE SECTIONS                                                                                       |
| M-05-102A            | GAC FEED PUMP STATION - ALT. BID No. 1 SKYLIGHT ACCESS                                                                             |
| M-06-101             | PT / GAC BUILDING PLAN AT EL. 504.00                                                                                               |
| M-06-102             | PT / GAC BUILDING PLAN AT EL. 524.00                                                                                               |
| M-06-103             | PT / GAC BUILDING PLAN AT EL. 537.00                                                                                               |
| M-06-301             | PT / GAC BUILDING SECTIONS I                                                                                                       |
| M-06-302             | PT / GAC BUILDING SECTIONS II                                                                                                      |
| M-06-303             | PT / GAC BUILDING SECTIONS III PT / GAC BUILDING - EQ BASIN SECTIONS                                                               |
| M-06-304             | PT / GAC BUILDING - EQ BASIN SECTIONS  PT / GAC BUILDING - GAC SECTIONS I                                                          |
| M-06-305<br>M-06-306 | PT / GAC BUILDING - GAC SECTIONS II                                                                                                |
| M-06-306<br>M-06-307 | PT / GAC BUILDING - GAC SECTIONS III                                                                                               |
| M-06-307<br>M-06-308 | PT / GAC BUILDING - GAC SECTIONS IV                                                                                                |
|                      | GAC PRESSURE VESSEL SYSTEM - PLANS & SECTIONS DETAIL OPTION 1                                                                      |
| 1/1-(11/2-1/1)       | GAC PRESSURE VESSEL SYSTEM - PLANS & SECTIONS DETAIL OF HOW 1                                                                      |
| M-06-501<br>M-06-502 | W. 2224 . 22 22 10 181 . 1 12 21 824 CA CALLEST 1 12 1 844 CA CALLEST 1 12 1 844 CA CALLEST 1 12 1 1 1 1 1 1 1 1 1 1 1 1 1 1 1 1 1 |
| M-06-502             |                                                                                                                                    |
|                      | PT / GAC BUILDING - WATER AND AIR SCHEMATIC FILTER BUILDING PIPE GALLERY - PLANS AT EL. 510.46± AND SECTIONS                       |
| M-06-502<br>M-06-601 | PT / GAC BUILDING - WATER AND AIR SCHEMATIC                                                                                        |