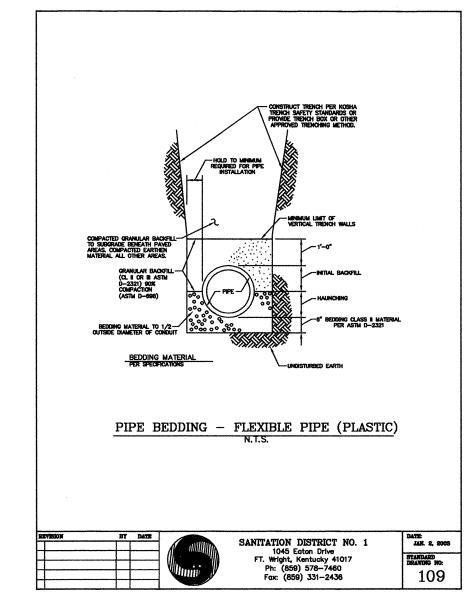

# INDEX OF DRAWINGS

| DWG NO               | DESCRIPTION                                                                                                                        |
|----------------------|------------------------------------------------------------------------------------------------------------------------------------|
| SHEET NO.            | GENERAL                                                                                                                            |
| G-00-001             | COVER                                                                                                                              |
| G-00-002             | INDEX OF DRAWINGS I                                                                                                                |
| G-00-003<br>G-00-004 | INDEX OF DRAWINGS II NOTES, SYMBOLS, AND ABBREVIATIONS                                                                             |
| SHEET NO.            | DEMOLITION                                                                                                                         |
| D-01-101             | SITE DEMOLITION PLAN                                                                                                               |
| D-03-101             | EXISTING FLOCCULATION AND SEDIMENTATION DEMO - PLAN                                                                                |
| D-03-301             | EXISTING FLOCCULATION AND SEDIMENTATION DEMO - SECTIONS I                                                                          |
| D-03-302             | EXISTING FLOCCULATION AND SEDIMENTATION DEMO - SECTIONS II                                                                         |
| D-07-101             | RESIDUALS PUMP STATION DEMOLITION - PLANS AND SECTION                                                                              |
| D-08-101             | FILTER BUILDING PIPE GALLERY - PARTIAL PLANS                                                                                       |
| D-08-102             | FILTER BUILDING PIPE GALLERY - PARTIAL PLANS / UV RELOCATION                                                                       |
| D-08-301             | FILTER BUILDING PIPE GALLERY - SECTIONS                                                                                            |
| SHEET NO.            | CIVIL                                                                                                                              |
| C-00-001             | NOTES, SYMBOLS, AND ABBREVIATIONS                                                                                                  |
| C-01-101             | SITE LOCATION PLAN                                                                                                                 |
| C-01-102             | SITE GRADING PLAN                                                                                                                  |
| C-01-103             | LANDSCAPING PLAN                                                                                                                   |
| C-01-104             | SITE FENCING PLAN                                                                                                                  |
| C-01-105             | EROSION CONTROL PLAN                                                                                                               |
| C-01-301             | RETAINING WALL PROFILES                                                                                                            |
| C-01-501             | SITE DETAILS                                                                                                                       |
| C-01-502             | EROSION CONTROL DETAILS                                                                                                            |
| C-01-503             | LANDSCAPING DETAILS AND NOTES                                                                                                      |
| C-01-504             | RETAINING WALL DETAILS                                                                                                             |
| C-02-101             | SITE PIPING PLAN                                                                                                                   |
| C-02-301             | YARD PIPING PROFILES - RAW WATER  YARD PIPING PROFILES - FILTER TO WASTE RETURN                                                    |
| C-02-302             | YARD PIPING PROFILES - FILTER TO WASTE RETURN  YARD PIPING PROFILES - SANITARY AND PRETREATMENT RESIDUALS                          |
| C-02-303             | YARD PIPING PROFILES - SANITARY AND PRETREATMENT RESIDUALS  YARD PIPING PROFILES - PRETREATMENT DRAIN                              |
| C-02-304<br>C-02-305 | YARD PIPING PROFILES - FILTER INFLUENT                                                                                             |
| C-02-306             | YARD PIPING PROFILES - FILTER OVERFLOW                                                                                             |
| C-02-307             | YARD PIPING PROFILES - GAC FEED PUMP STATION SUPPLY                                                                                |
| C-02-308             | YARD PIPING PROFILES - GAC FEED PUMP STATION OVERFLOW                                                                              |
| C-02-309             | YARD PIPING PROFILES - GAC SUPPLY                                                                                                  |
| C-02-310             | YARD PIPING PROFILES - GAC/UV TREATED WATER                                                                                        |
| C-02-311             | YARD PIPING PROFILES - SECONDARY GAC BACKWASH SUPPLY                                                                               |
| C-02-312             | YARD PIPING - STORM SEWERS                                                                                                         |
| C-02-313             | YARD PIPING PROFILES - STORM SEWER PROFILES I                                                                                      |
| C-02-314             | YARD PIPING PROFILES - STORM SEWER PROFILES II                                                                                     |
| C-02-315             | YARD PIPING PROFILES - CHEMICAL FEED                                                                                               |
| C-10-501             | TYPICAL SECTIONS, PAVEMENT, AND HANDRAIL DETAILS                                                                                   |
| C-10-502             | STORM SEWER DETAILS                                                                                                                |
| C-10-503             | DETAILS I                                                                                                                          |
| C-10-504<br>C-10-505 | DETAILS III                                                                                                                        |
| SHEET NO.            | MECHANICAL                                                                                                                         |
| M-00-001             | HYDRAULIC PROFILE                                                                                                                  |
| M-00-002             | NOTES, SYMBOLS, AND ABBREVIATIONS                                                                                                  |
| M-05-101             | GAC FEED PUMP STATION - PLANS AT EL. 524.50 AND EL. 509.00                                                                         |
| M-05-102             | GAC FEED PUMP STATION - BRIDGECRANE PLAN                                                                                           |
| M-05-301             | GAC FEED PUMP STATION - SECTIONS                                                                                                   |
| M-05-302             | GAC FEED PUMP STATION - BRIDGECRANE SECTIONS                                                                                       |
| M-05-102A            | GAC FEED PUMP STATION - ALT. BID No. 1 SKYLIGHT ACCESS                                                                             |
| M-06-101             | PT / GAC BUILDING PLAN AT EL. 504.00                                                                                               |
| M-06-102             | PT / GAC BUILDING PLAN AT EL. 524.00                                                                                               |
| M-06-103             | PT / GAC BUILDING PLAN AT EL. 537.00                                                                                               |
| M-06-301             | PT / GAC BUILDING SECTIONS I                                                                                                       |
| M-06-302             | PT / GAC BUILDING SECTIONS II                                                                                                      |
| M-06-303             | PT / GAC BUILDING SECTIONS III PT / GAC BUILDING - EQ BASIN SECTIONS                                                               |
| M-06-304             | PT / GAC BUILDING - EQ BASIN SECTIONS  PT / GAC BUILDING - GAC SECTIONS I                                                          |
| M-06-305<br>M-06-306 | PT / GAC BUILDING - GAC SECTIONS II                                                                                                |
| M-06-306<br>M-06-307 | PT / GAC BUILDING - GAC SECTIONS III                                                                                               |
| M-06-307<br>M-06-308 | PT / GAC BUILDING - GAC SECTIONS IV                                                                                                |
|                      | GAC PRESSURE VESSEL SYSTEM - PLANS & SECTIONS DETAIL OPTION 1                                                                      |
| 1/1-(11/2-1/1)       | GAC PRESSURE VESSEL SYSTEM - PLANS & SECTIONS DETAIL OF HOW 1                                                                      |
| M-06-501<br>M-06-502 | W. 2224 . 22 22 10 181 . 1 12 21 824 CA CALLEST 1 12 1 844 CA CALLEST 1 12 1 844 CA CALLEST 1 12 1 1 1 1 1 1 1 1 1 1 1 1 1 1 1 1 1 |
| M-06-502             |                                                                                                                                    |
|                      | PT / GAC BUILDING - WATER AND AIR SCHEMATIC FILTER BUILDING PIPE GALLERY - PLANS AT EL. 510.46± AND SECTIONS                       |
| M-06-502<br>M-06-601 | PT / GAC BUILDING - WATER AND AIR SCHEMATIC                                                                                        |