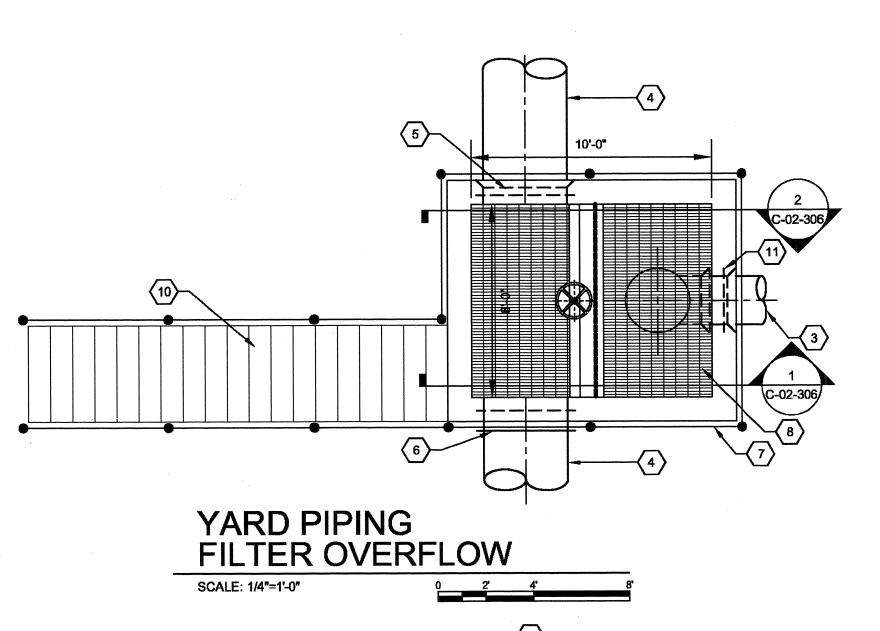

# INDEX OF DRAWINGS

| DWG NO               | DESCRIPTION                                                                                                                        |
|----------------------|------------------------------------------------------------------------------------------------------------------------------------|
| SHEET NO.            | GENERAL                                                                                                                            |
| G-00-001             | COVER                                                                                                                              |
| G-00-002             | INDEX OF DRAWINGS I                                                                                                                |
| G-00-003<br>G-00-004 | INDEX OF DRAWINGS II NOTES, SYMBOLS, AND ABBREVIATIONS                                                                             |
| SHEET NO.            | DEMOLITION                                                                                                                         |
| D-01-101             | SITE DEMOLITION PLAN                                                                                                               |
| D-03-101             | EXISTING FLOCCULATION AND SEDIMENTATION DEMO - PLAN                                                                                |
| D-03-301             | EXISTING FLOCCULATION AND SEDIMENTATION DEMO - SECTIONS I                                                                          |
| D-03-302             | EXISTING FLOCCULATION AND SEDIMENTATION DEMO - SECTIONS II                                                                         |
| D-07-101             | RESIDUALS PUMP STATION DEMOLITION - PLANS AND SECTION                                                                              |
| D-08-101             | FILTER BUILDING PIPE GALLERY - PARTIAL PLANS                                                                                       |
| D-08-102             | FILTER BUILDING PIPE GALLERY - PARTIAL PLANS / UV RELOCATION                                                                       |
| D-08-301             | FILTER BUILDING PIPE GALLERY - SECTIONS                                                                                            |
| SHEET NO.            | CIVIL                                                                                                                              |
| C-00-001             | NOTES, SYMBOLS, AND ABBREVIATIONS                                                                                                  |
| C-01-101             | SITE LOCATION PLAN                                                                                                                 |
| C-01-102             | SITE GRADING PLAN                                                                                                                  |
| C-01-103             | LANDSCAPING PLAN                                                                                                                   |
| C-01-104             | SITE FENCING PLAN                                                                                                                  |
| C-01-105             | EROSION CONTROL PLAN                                                                                                               |
| C-01-301             | RETAINING WALL PROFILES                                                                                                            |
| C-01-501             | SITE DETAILS                                                                                                                       |
| C-01-502             | EROSION CONTROL DETAILS                                                                                                            |
| C-01-503             | LANDSCAPING DETAILS AND NOTES                                                                                                      |
| C-01-504             | RETAINING WALL DETAILS                                                                                                             |
| C-02-101             | SITE PIPING PLAN                                                                                                                   |
| C-02-301             | YARD PIPING PROFILES - RAW WATER  YARD PIPING PROFILES - FILTER TO WASTE RETURN                                                    |
| C-02-302             | YARD PIPING PROFILES - FILTER TO WASTE RETURN  YARD PIPING PROFILES - SANITARY AND PRETREATMENT RESIDUALS                          |
| C-02-303             | YARD PIPING PROFILES - SANITARY AND PRETREATMENT RESIDUALS  YARD PIPING PROFILES - PRETREATMENT DRAIN                              |
| C-02-304<br>C-02-305 | YARD PIPING PROFILES - FILTER INFLUENT                                                                                             |
| C-02-306             | YARD PIPING PROFILES - FILTER OVERFLOW                                                                                             |
| C-02-307             | YARD PIPING PROFILES - GAC FEED PUMP STATION SUPPLY                                                                                |
| C-02-308             | YARD PIPING PROFILES - GAC FEED PUMP STATION OVERFLOW                                                                              |
| C-02-309             | YARD PIPING PROFILES - GAC SUPPLY                                                                                                  |
| C-02-310             | YARD PIPING PROFILES - GAC/UV TREATED WATER                                                                                        |
| C-02-311             | YARD PIPING PROFILES - SECONDARY GAC BACKWASH SUPPLY                                                                               |
| C-02-312             | YARD PIPING - STORM SEWERS                                                                                                         |
| C-02-313             | YARD PIPING PROFILES - STORM SEWER PROFILES I                                                                                      |
| C-02-314             | YARD PIPING PROFILES - STORM SEWER PROFILES II                                                                                     |
| C-02-315             | YARD PIPING PROFILES - CHEMICAL FEED                                                                                               |
| C-10-501             | TYPICAL SECTIONS, PAVEMENT, AND HANDRAIL DETAILS                                                                                   |
| C-10-502             | STORM SEWER DETAILS                                                                                                                |
| C-10-503             | DETAILS I                                                                                                                          |
| C-10-504<br>C-10-505 | DETAILS III                                                                                                                        |
| SHEET NO.            | MECHANICAL                                                                                                                         |
| M-00-001             | HYDRAULIC PROFILE                                                                                                                  |
| M-00-002             | NOTES, SYMBOLS, AND ABBREVIATIONS                                                                                                  |
| M-05-101             | GAC FEED PUMP STATION - PLANS AT EL. 524.50 AND EL. 509.00                                                                         |
| M-05-102             | GAC FEED PUMP STATION - BRIDGECRANE PLAN                                                                                           |
| M-05-301             | GAC FEED PUMP STATION - SECTIONS                                                                                                   |
| M-05-302             | GAC FEED PUMP STATION - BRIDGECRANE SECTIONS                                                                                       |
| M-05-102A            | GAC FEED PUMP STATION - ALT. BID No. 1 SKYLIGHT ACCESS                                                                             |
| M-06-101             | PT / GAC BUILDING PLAN AT EL. 504.00                                                                                               |
| M-06-102             | PT / GAC BUILDING PLAN AT EL. 524.00                                                                                               |
| M-06-103             | PT / GAC BUILDING PLAN AT EL. 537.00                                                                                               |
| M-06-301             | PT / GAC BUILDING SECTIONS I                                                                                                       |
| M-06-302             | PT / GAC BUILDING SECTIONS II                                                                                                      |
| M-06-303             | PT / GAC BUILDING SECTIONS III PT / GAC BUILDING - EQ BASIN SECTIONS                                                               |
| M-06-304             | PT / GAC BUILDING - EQ BASIN SECTIONS  PT / GAC BUILDING - GAC SECTIONS I                                                          |
| M-06-305<br>M-06-306 | PT / GAC BUILDING - GAC SECTIONS II                                                                                                |
| M-06-306<br>M-06-307 | PT / GAC BUILDING - GAC SECTIONS III                                                                                               |
| M-06-307<br>M-06-308 | PT / GAC BUILDING - GAC SECTIONS IV                                                                                                |
|                      | GAC PRESSURE VESSEL SYSTEM - PLANS & SECTIONS DETAIL OPTION 1                                                                      |
| 1/1-(11/2-1/1)       | GAC PRESSURE VESSEL SYSTEM - PLANS & SECTIONS DETAIL OF HOW 1                                                                      |
| M-06-501<br>M-06-502 | W. 2224 . 22 22 10 181 . 1 12 21 824 CA CALLEST 1 12 1 844 CA CALLEST 1 12 1 844 CA CALLEST 1 12 1 1 1 1 1 1 1 1 1 1 1 1 1 1 1 1 1 |
| M-06-502             |                                                                                                                                    |
|                      | PT / GAC BUILDING - WATER AND AIR SCHEMATIC FILTER BUILDING PIPE GALLERY - PLANS AT EL. 510.46± AND SECTIONS                       |
| M-06-502<br>M-06-601 | PT / GAC BUILDING - WATER AND AIR SCHEMATIC                                                                                        |