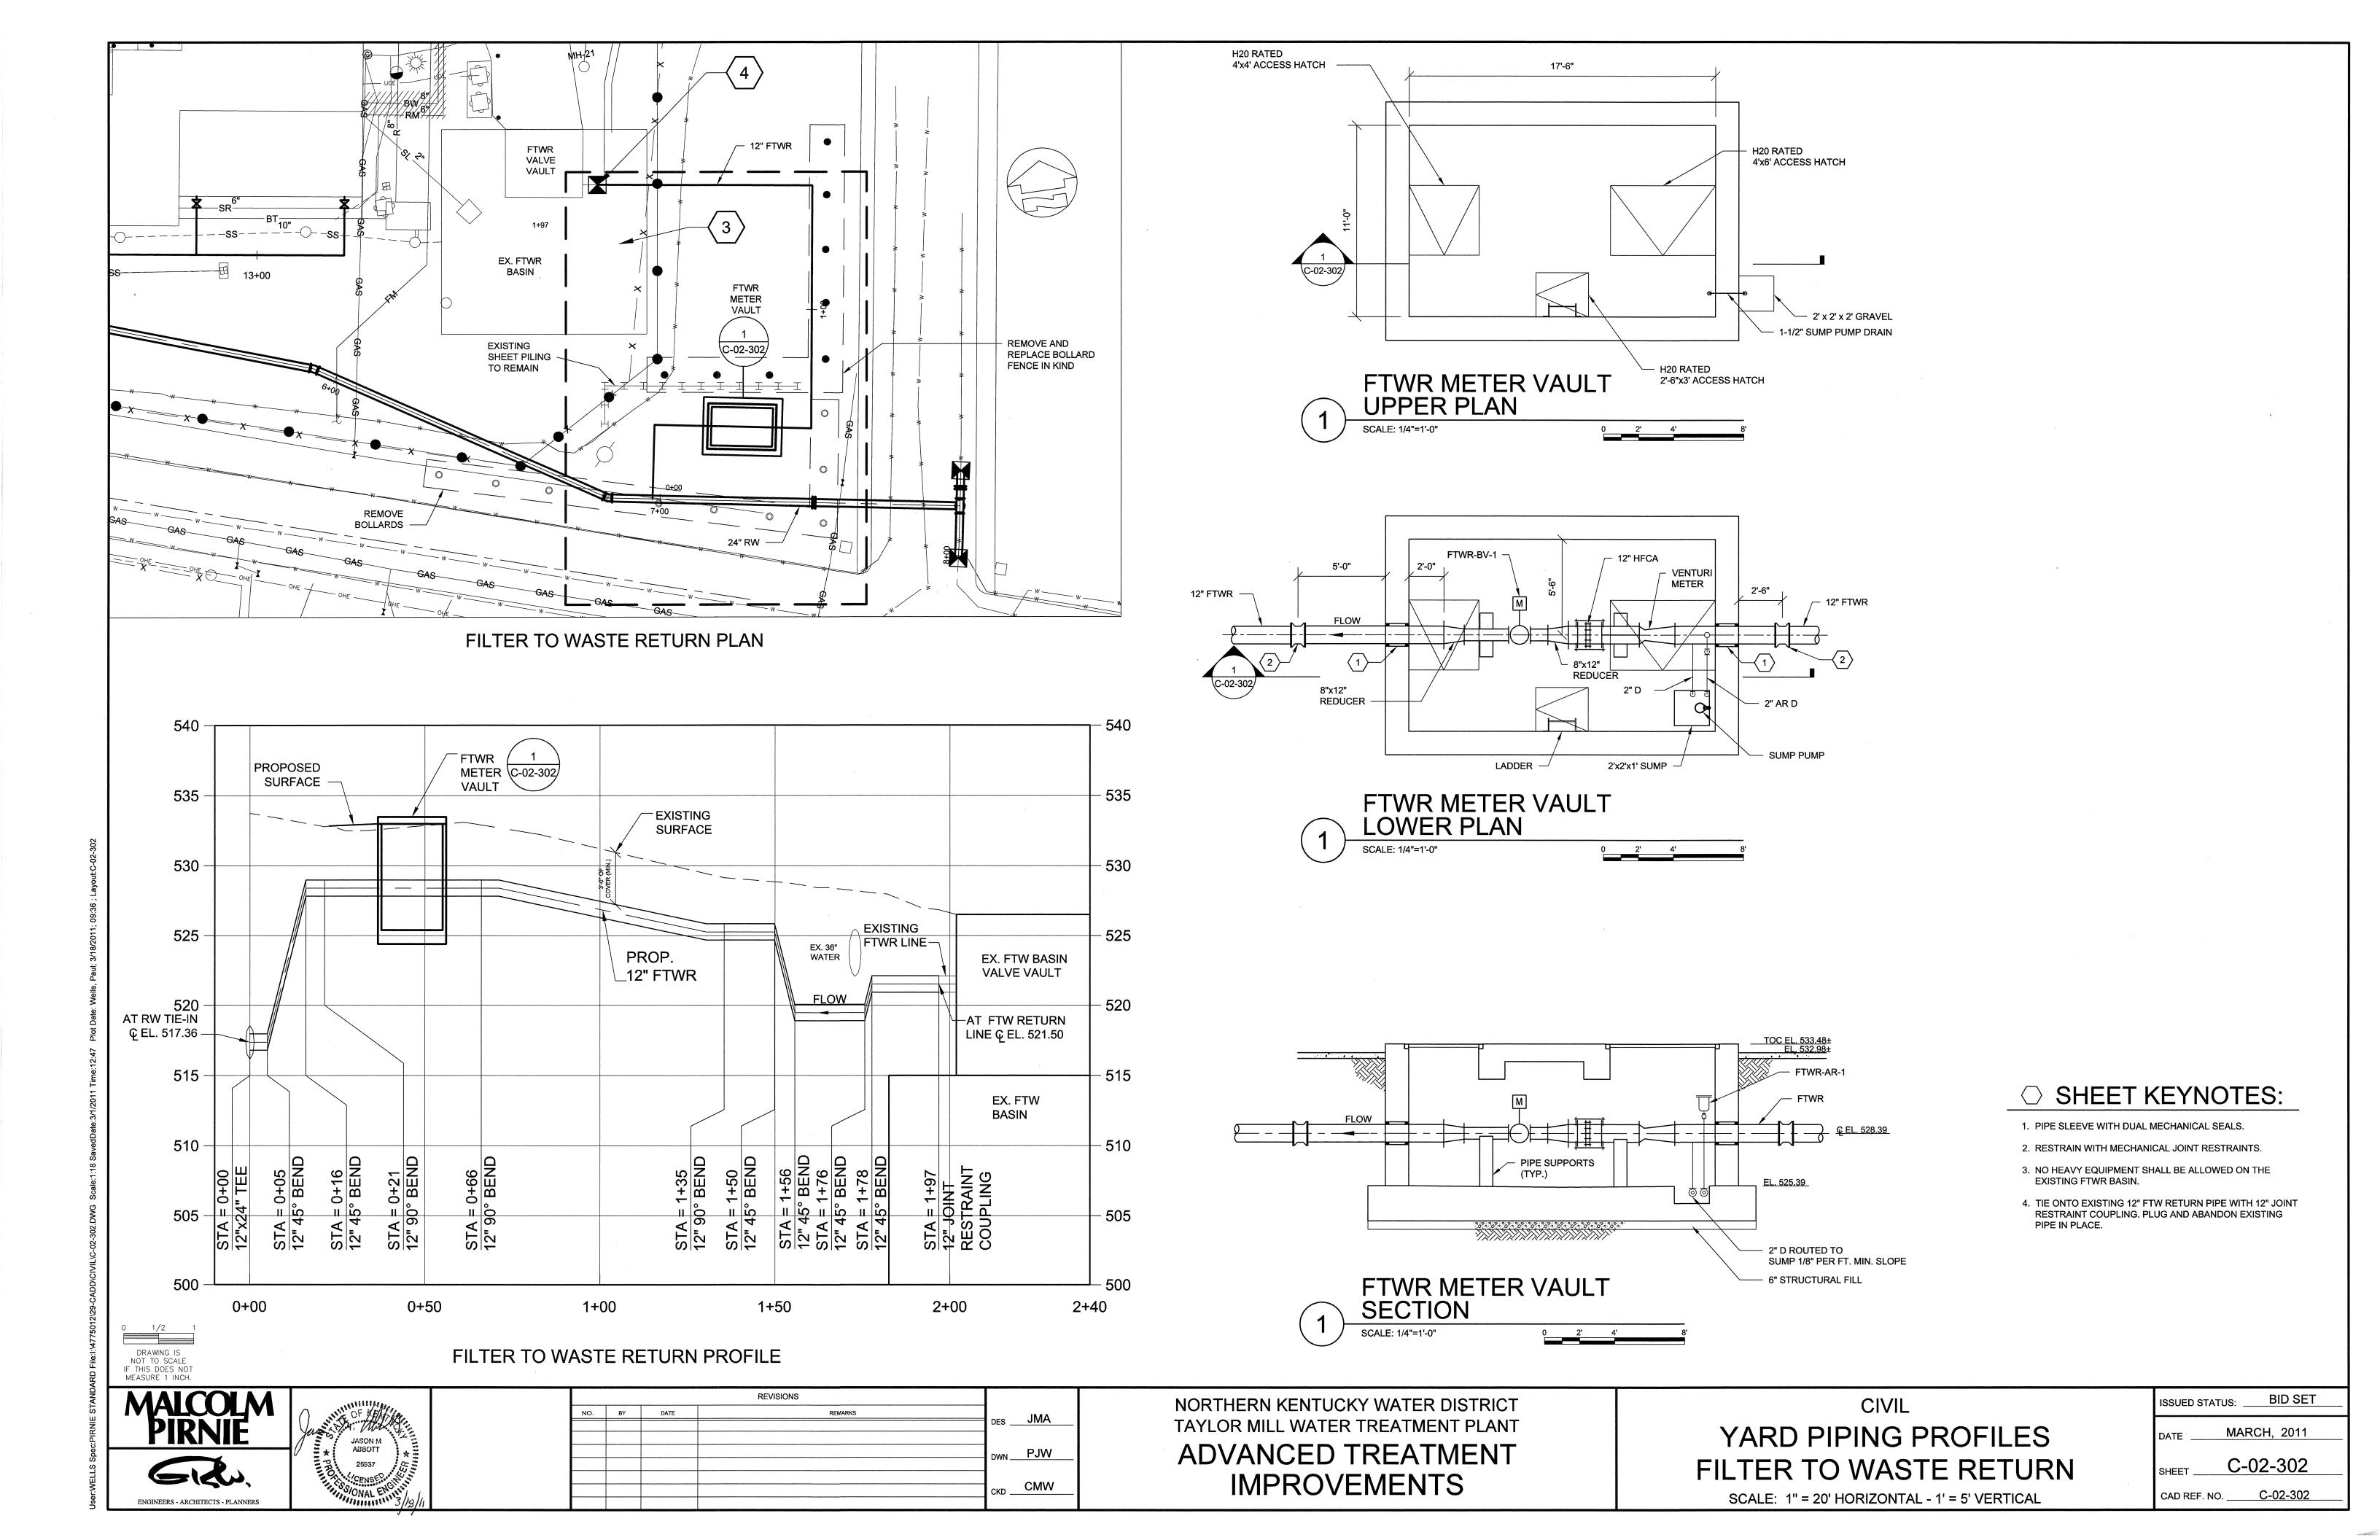

# INDEX OF DRAWINGS

| DWG NO               | DESCRIPTION                                                                                                                        |
|----------------------|------------------------------------------------------------------------------------------------------------------------------------|
| SHEET NO.            | GENERAL                                                                                                                            |
| G-00-001             | COVER                                                                                                                              |
| G-00-002             | INDEX OF DRAWINGS I                                                                                                                |
| G-00-003<br>G-00-004 | INDEX OF DRAWINGS II NOTES, SYMBOLS, AND ABBREVIATIONS                                                                             |
| SHEET NO.            | DEMOLITION                                                                                                                         |
| D-01-101             | SITE DEMOLITION PLAN                                                                                                               |
| D-03-101             | EXISTING FLOCCULATION AND SEDIMENTATION DEMO - PLAN                                                                                |
| D-03-301             | EXISTING FLOCCULATION AND SEDIMENTATION DEMO - SECTIONS I                                                                          |
| D-03-302             | EXISTING FLOCCULATION AND SEDIMENTATION DEMO - SECTIONS II                                                                         |
| D-07-101             | RESIDUALS PUMP STATION DEMOLITION - PLANS AND SECTION                                                                              |
| D-08-101             | FILTER BUILDING PIPE GALLERY - PARTIAL PLANS                                                                                       |
| D-08-102             | FILTER BUILDING PIPE GALLERY - PARTIAL PLANS / UV RELOCATION                                                                       |
| D-08-301             | FILTER BUILDING PIPE GALLERY - SECTIONS                                                                                            |
| SHEET NO.            | CIVIL                                                                                                                              |
| C-00-001             | NOTES, SYMBOLS, AND ABBREVIATIONS                                                                                                  |
| C-01-101             | SITE LOCATION PLAN                                                                                                                 |
| C-01-102             | SITE GRADING PLAN                                                                                                                  |
| C-01-103             | LANDSCAPING PLAN                                                                                                                   |
| C-01-104             | SITE FENCING PLAN                                                                                                                  |
| C-01-105             | EROSION CONTROL PLAN                                                                                                               |
| C-01-301             | RETAINING WALL PROFILES                                                                                                            |
| C-01-501             | SITE DETAILS                                                                                                                       |
| C-01-502             | EROSION CONTROL DETAILS                                                                                                            |
| C-01-503             | LANDSCAPING DETAILS AND NOTES                                                                                                      |
| C-01-504             | RETAINING WALL DETAILS                                                                                                             |
| C-02-101             | SITE PIPING PLAN                                                                                                                   |
| C-02-301             | YARD PIPING PROFILES - RAW WATER  YARD PIPING PROFILES - FILTER TO WASTE RETURN                                                    |
| C-02-302             | YARD PIPING PROFILES - FILTER TO WASTE RETURN  YARD PIPING PROFILES - SANITARY AND PRETREATMENT RESIDUALS                          |
| C-02-303             | YARD PIPING PROFILES - SANITARY AND PRETREATMENT RESIDUALS  YARD PIPING PROFILES - PRETREATMENT DRAIN                              |
| C-02-304<br>C-02-305 | YARD PIPING PROFILES - FILTER INFLUENT                                                                                             |
| C-02-306             | YARD PIPING PROFILES - FILTER OVERFLOW                                                                                             |
| C-02-307             | YARD PIPING PROFILES - GAC FEED PUMP STATION SUPPLY                                                                                |
| C-02-308             | YARD PIPING PROFILES - GAC FEED PUMP STATION OVERFLOW                                                                              |
| C-02-309             | YARD PIPING PROFILES - GAC SUPPLY                                                                                                  |
| C-02-310             | YARD PIPING PROFILES - GAC/UV TREATED WATER                                                                                        |
| C-02-311             | YARD PIPING PROFILES - SECONDARY GAC BACKWASH SUPPLY                                                                               |
| C-02-312             | YARD PIPING - STORM SEWERS                                                                                                         |
| C-02-313             | YARD PIPING PROFILES - STORM SEWER PROFILES I                                                                                      |
| C-02-314             | YARD PIPING PROFILES - STORM SEWER PROFILES II                                                                                     |
| C-02-315             | YARD PIPING PROFILES - CHEMICAL FEED                                                                                               |
| C-10-501             | TYPICAL SECTIONS, PAVEMENT, AND HANDRAIL DETAILS                                                                                   |
| C-10-502             | STORM SEWER DETAILS                                                                                                                |
| C-10-503             | DETAILS I                                                                                                                          |
| C-10-504<br>C-10-505 | DETAILS III                                                                                                                        |
| SHEET NO.            | MECHANICAL                                                                                                                         |
| M-00-001             | HYDRAULIC PROFILE                                                                                                                  |
| M-00-002             | NOTES, SYMBOLS, AND ABBREVIATIONS                                                                                                  |
| M-05-101             | GAC FEED PUMP STATION - PLANS AT EL. 524.50 AND EL. 509.00                                                                         |
| M-05-102             | GAC FEED PUMP STATION - BRIDGECRANE PLAN                                                                                           |
| M-05-301             | GAC FEED PUMP STATION - SECTIONS                                                                                                   |
| M-05-302             | GAC FEED PUMP STATION - BRIDGECRANE SECTIONS                                                                                       |
| M-05-102A            | GAC FEED PUMP STATION - ALT. BID No. 1 SKYLIGHT ACCESS                                                                             |
| M-06-101             | PT / GAC BUILDING PLAN AT EL. 504.00                                                                                               |
| M-06-102             | PT / GAC BUILDING PLAN AT EL. 524.00                                                                                               |
| M-06-103             | PT / GAC BUILDING PLAN AT EL. 537.00                                                                                               |
| M-06-301             | PT / GAC BUILDING SECTIONS I                                                                                                       |
| M-06-302             | PT / GAC BUILDING SECTIONS II                                                                                                      |
| M-06-303             | PT / GAC BUILDING SECTIONS III PT / GAC BUILDING - EQ BASIN SECTIONS                                                               |
| M-06-304             | PT / GAC BUILDING - EQ BASIN SECTIONS  PT / GAC BUILDING - GAC SECTIONS I                                                          |
| M-06-305<br>M-06-306 | PT / GAC BUILDING - GAC SECTIONS II                                                                                                |
| M-06-306<br>M-06-307 | PT / GAC BUILDING - GAC SECTIONS III                                                                                               |
| M-06-307<br>M-06-308 | PT / GAC BUILDING - GAC SECTIONS IV                                                                                                |
|                      | GAC PRESSURE VESSEL SYSTEM - PLANS & SECTIONS DETAIL OPTION 1                                                                      |
| 1/1-(11/2-1/1)       | GAC PRESSURE VESSEL SYSTEM - PLANS & SECTIONS DETAIL OF HOW 1                                                                      |
| M-06-501<br>M-06-502 | W. 2224 . 22 22 10 181 . 1 12 21 824 CA CALLEST 1 12 1 844 CA CALLEST 1 12 1 844 CA CALLEST 1 12 1 1 1 1 1 1 1 1 1 1 1 1 1 1 1 1 1 |
| M-06-502             |                                                                                                                                    |
|                      | PT / GAC BUILDING - WATER AND AIR SCHEMATIC FILTER BUILDING PIPE GALLERY - PLANS AT EL. 510.46± AND SECTIONS                       |
| M-06-502<br>M-06-601 | PT / GAC BUILDING - WATER AND AIR SCHEMATIC                                                                                        |