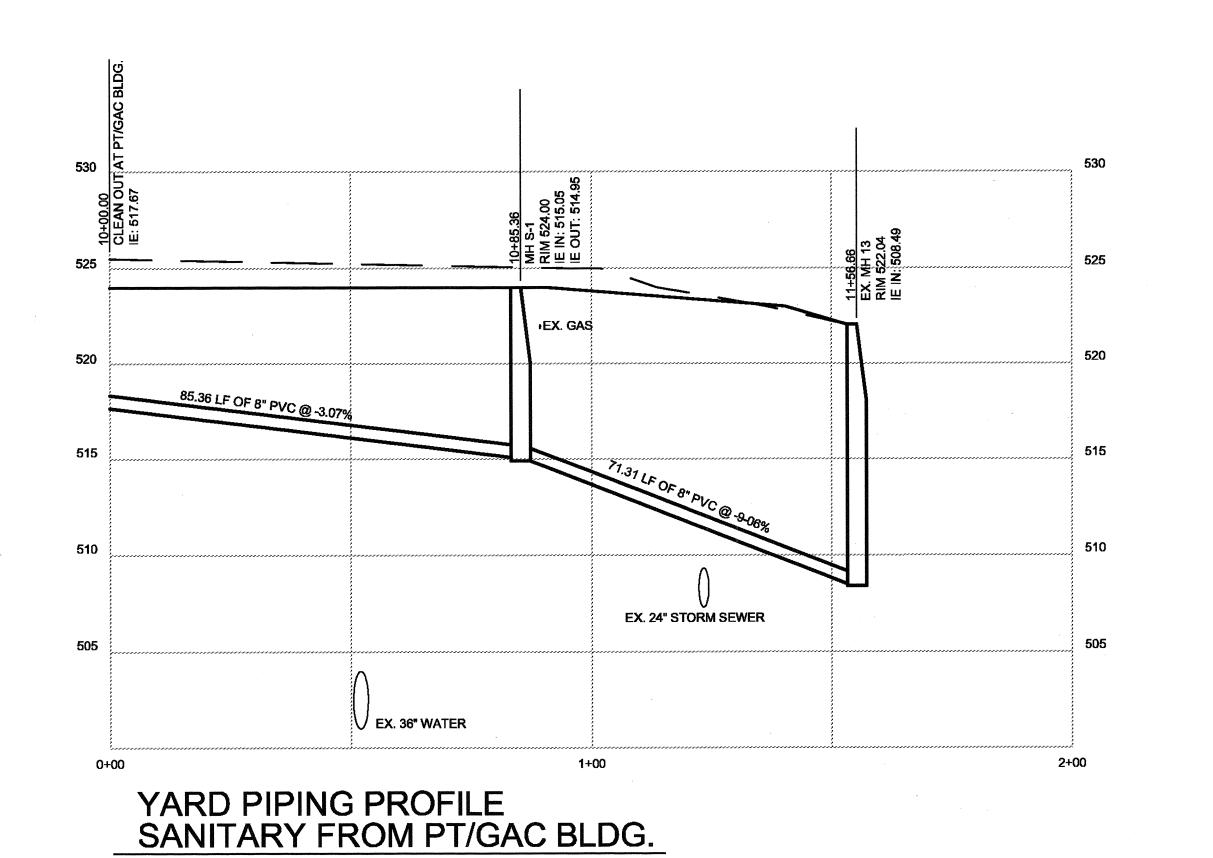

# INDEX OF DRAWINGS

| DWG NO               | DESCRIPTION                                                                                                                        |
|----------------------|------------------------------------------------------------------------------------------------------------------------------------|
| SHEET NO.            | GENERAL                                                                                                                            |
| G-00-001             | COVER                                                                                                                              |
| G-00-002             | INDEX OF DRAWINGS I                                                                                                                |
| G-00-003<br>G-00-004 | INDEX OF DRAWINGS II NOTES, SYMBOLS, AND ABBREVIATIONS                                                                             |
| SHEET NO.            | DEMOLITION                                                                                                                         |
| D-01-101             | SITE DEMOLITION PLAN                                                                                                               |
| D-03-101             | EXISTING FLOCCULATION AND SEDIMENTATION DEMO - PLAN                                                                                |
| D-03-301             | EXISTING FLOCCULATION AND SEDIMENTATION DEMO - SECTIONS I                                                                          |
| D-03-302             | EXISTING FLOCCULATION AND SEDIMENTATION DEMO - SECTIONS II                                                                         |
| D-07-101             | RESIDUALS PUMP STATION DEMOLITION - PLANS AND SECTION                                                                              |
| D-08-101             | FILTER BUILDING PIPE GALLERY - PARTIAL PLANS                                                                                       |
| D-08-102             | FILTER BUILDING PIPE GALLERY - PARTIAL PLANS / UV RELOCATION                                                                       |
| D-08-301             | FILTER BUILDING PIPE GALLERY - SECTIONS                                                                                            |
| SHEET NO.            | CIVIL                                                                                                                              |
| C-00-001             | NOTES, SYMBOLS, AND ABBREVIATIONS                                                                                                  |
| C-01-101             | SITE LOCATION PLAN                                                                                                                 |
| C-01-102             | SITE GRADING PLAN                                                                                                                  |
| C-01-103             | LANDSCAPING PLAN                                                                                                                   |
| C-01-104             | SITE FENCING PLAN                                                                                                                  |
| C-01-105             | EROSION CONTROL PLAN                                                                                                               |
| C-01-301             | RETAINING WALL PROFILES                                                                                                            |
| C-01-501             | SITE DETAILS                                                                                                                       |
| C-01-502             | EROSION CONTROL DETAILS                                                                                                            |
| C-01-503             | LANDSCAPING DETAILS AND NOTES                                                                                                      |
| C-01-504             | RETAINING WALL DETAILS                                                                                                             |
| C-02-101             | SITE PIPING PLAN                                                                                                                   |
| C-02-301             | YARD PIPING PROFILES - RAW WATER  YARD PIPING PROFILES - FILTER TO WASTE RETURN                                                    |
| C-02-302             | YARD PIPING PROFILES - FILTER TO WASTE RETURN  YARD PIPING PROFILES - SANITARY AND PRETREATMENT RESIDUALS                          |
| C-02-303             | YARD PIPING PROFILES - SANITARY AND PRETREATMENT RESIDUALS  YARD PIPING PROFILES - PRETREATMENT DRAIN                              |
| C-02-304<br>C-02-305 | YARD PIPING PROFILES - FILTER INFLUENT                                                                                             |
| C-02-306             | YARD PIPING PROFILES - FILTER OVERFLOW                                                                                             |
| C-02-307             | YARD PIPING PROFILES - GAC FEED PUMP STATION SUPPLY                                                                                |
| C-02-308             | YARD PIPING PROFILES - GAC FEED PUMP STATION OVERFLOW                                                                              |
| C-02-309             | YARD PIPING PROFILES - GAC SUPPLY                                                                                                  |
| C-02-310             | YARD PIPING PROFILES - GAC/UV TREATED WATER                                                                                        |
| C-02-311             | YARD PIPING PROFILES - SECONDARY GAC BACKWASH SUPPLY                                                                               |
| C-02-312             | YARD PIPING - STORM SEWERS                                                                                                         |
| C-02-313             | YARD PIPING PROFILES - STORM SEWER PROFILES I                                                                                      |
| C-02-314             | YARD PIPING PROFILES - STORM SEWER PROFILES II                                                                                     |
| C-02-315             | YARD PIPING PROFILES - CHEMICAL FEED                                                                                               |
| C-10-501             | TYPICAL SECTIONS, PAVEMENT, AND HANDRAIL DETAILS                                                                                   |
| C-10-502             | STORM SEWER DETAILS                                                                                                                |
| C-10-503             | DETAILS I                                                                                                                          |
| C-10-504<br>C-10-505 | DETAILS III                                                                                                                        |
| SHEET NO.            | MECHANICAL                                                                                                                         |
| M-00-001             | HYDRAULIC PROFILE                                                                                                                  |
| M-00-002             | NOTES, SYMBOLS, AND ABBREVIATIONS                                                                                                  |
| M-05-101             | GAC FEED PUMP STATION - PLANS AT EL. 524.50 AND EL. 509.00                                                                         |
| M-05-102             | GAC FEED PUMP STATION - BRIDGECRANE PLAN                                                                                           |
| M-05-301             | GAC FEED PUMP STATION - SECTIONS                                                                                                   |
| M-05-302             | GAC FEED PUMP STATION - BRIDGECRANE SECTIONS                                                                                       |
| M-05-102A            | GAC FEED PUMP STATION - ALT. BID No. 1 SKYLIGHT ACCESS                                                                             |
| M-06-101             | PT / GAC BUILDING PLAN AT EL. 504.00                                                                                               |
| M-06-102             | PT / GAC BUILDING PLAN AT EL. 524.00                                                                                               |
| M-06-103             | PT / GAC BUILDING PLAN AT EL. 537.00                                                                                               |
| M-06-301             | PT / GAC BUILDING SECTIONS I                                                                                                       |
| M-06-302             | PT / GAC BUILDING SECTIONS II                                                                                                      |
| M-06-303             | PT / GAC BUILDING SECTIONS III PT / GAC BUILDING - EQ BASIN SECTIONS                                                               |
| M-06-304             | PT / GAC BUILDING - EQ BASIN SECTIONS  PT / GAC BUILDING - GAC SECTIONS I                                                          |
| M-06-305<br>M-06-306 | PT / GAC BUILDING - GAC SECTIONS II                                                                                                |
| M-06-306<br>M-06-307 | PT / GAC BUILDING - GAC SECTIONS III                                                                                               |
| M-06-307<br>M-06-308 | PT / GAC BUILDING - GAC SECTIONS IV                                                                                                |
|                      | GAC PRESSURE VESSEL SYSTEM - PLANS & SECTIONS DETAIL OPTION 1                                                                      |
| 1/1-(11/2-1/1)       | GAC PRESSURE VESSEL SYSTEM - PLANS & SECTIONS DETAIL OF HOW 1                                                                      |
| M-06-501<br>M-06-502 | W. 2224 . 22 22 10 181 . 1 12 21 824 CA CALLEST 1 12 1 844 CA CALLEST 1 12 1 844 CA CALLEST 1 12 1 1 1 1 1 1 1 1 1 1 1 1 1 1 1 1 1 |
| M-06-502             |                                                                                                                                    |
|                      | PT / GAC BUILDING - WATER AND AIR SCHEMATIC FILTER BUILDING PIPE GALLERY - PLANS AT EL. 510.46± AND SECTIONS                       |
| M-06-502<br>M-06-601 | PT / GAC BUILDING - WATER AND AIR SCHEMATIC                                                                                        |