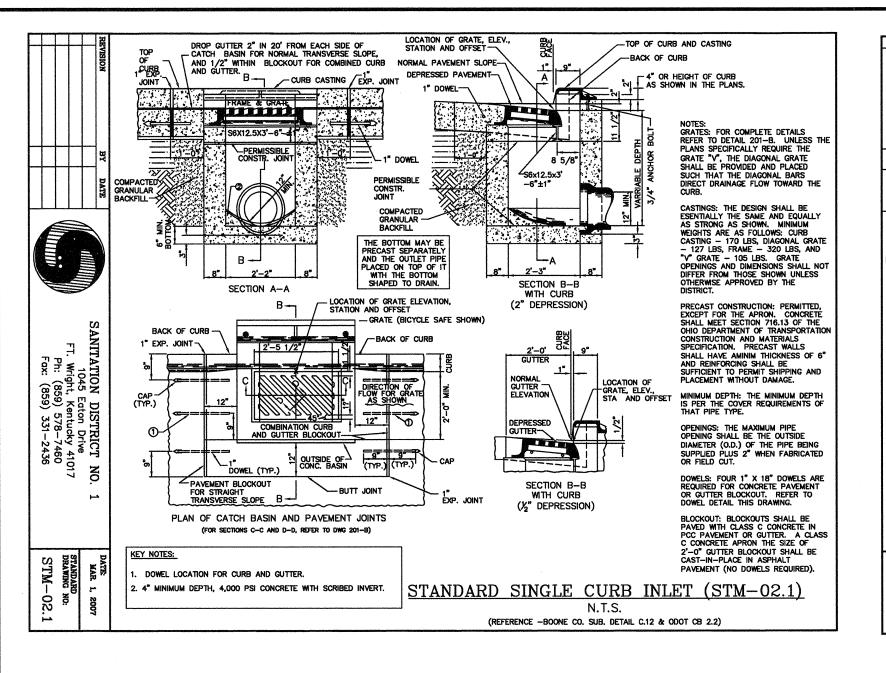

# INDEX OF DRAWINGS

| DWG NO               | DESCRIPTION                                                                                                                        |
|----------------------|------------------------------------------------------------------------------------------------------------------------------------|
| SHEET NO.            | GENERAL                                                                                                                            |
| G-00-001             | COVER                                                                                                                              |
| G-00-002             | INDEX OF DRAWINGS I                                                                                                                |
| G-00-003<br>G-00-004 | INDEX OF DRAWINGS II NOTES, SYMBOLS, AND ABBREVIATIONS                                                                             |
| SHEET NO.            | DEMOLITION                                                                                                                         |
| D-01-101             | SITE DEMOLITION PLAN                                                                                                               |
| D-03-101             | EXISTING FLOCCULATION AND SEDIMENTATION DEMO - PLAN                                                                                |
| D-03-301             | EXISTING FLOCCULATION AND SEDIMENTATION DEMO - SECTIONS I                                                                          |
| D-03-302             | EXISTING FLOCCULATION AND SEDIMENTATION DEMO - SECTIONS II                                                                         |
| D-07-101             | RESIDUALS PUMP STATION DEMOLITION - PLANS AND SECTION                                                                              |
| D-08-101             | FILTER BUILDING PIPE GALLERY - PARTIAL PLANS                                                                                       |
| D-08-102             | FILTER BUILDING PIPE GALLERY - PARTIAL PLANS / UV RELOCATION                                                                       |
| D-08-301             | FILTER BUILDING PIPE GALLERY - SECTIONS                                                                                            |
| SHEET NO.            | CIVIL                                                                                                                              |
| C-00-001             | NOTES, SYMBOLS, AND ABBREVIATIONS                                                                                                  |
| C-01-101             | SITE LOCATION PLAN                                                                                                                 |
| C-01-102             | SITE GRADING PLAN                                                                                                                  |
| C-01-103             | LANDSCAPING PLAN                                                                                                                   |
| C-01-104             | SITE FENCING PLAN                                                                                                                  |
| C-01-105             | EROSION CONTROL PLAN                                                                                                               |
| C-01-301             | RETAINING WALL PROFILES                                                                                                            |
| C-01-501             | SITE DETAILS                                                                                                                       |
| C-01-502             | EROSION CONTROL DETAILS                                                                                                            |
| C-01-503             | LANDSCAPING DETAILS AND NOTES                                                                                                      |
| C-01-504             | RETAINING WALL DETAILS                                                                                                             |
| C-02-101             | SITE PIPING PLAN                                                                                                                   |
| C-02-301             | YARD PIPING PROFILES - RAW WATER  YARD PIPING PROFILES - FILTER TO WASTE RETURN                                                    |
| C-02-302             | YARD PIPING PROFILES - FILTER TO WASTE RETURN  YARD PIPING PROFILES - SANITARY AND PRETREATMENT RESIDUALS                          |
| C-02-303             | YARD PIPING PROFILES - SANITARY AND PRETREATMENT RESIDUALS  YARD PIPING PROFILES - PRETREATMENT DRAIN                              |
| C-02-304<br>C-02-305 | YARD PIPING PROFILES - FILTER INFLUENT                                                                                             |
| C-02-306             | YARD PIPING PROFILES - FILTER OVERFLOW                                                                                             |
| C-02-307             | YARD PIPING PROFILES - GAC FEED PUMP STATION SUPPLY                                                                                |
| C-02-308             | YARD PIPING PROFILES - GAC FEED PUMP STATION OVERFLOW                                                                              |
| C-02-309             | YARD PIPING PROFILES - GAC SUPPLY                                                                                                  |
| C-02-310             | YARD PIPING PROFILES - GAC/UV TREATED WATER                                                                                        |
| C-02-311             | YARD PIPING PROFILES - SECONDARY GAC BACKWASH SUPPLY                                                                               |
| C-02-312             | YARD PIPING - STORM SEWERS                                                                                                         |
| C-02-313             | YARD PIPING PROFILES - STORM SEWER PROFILES I                                                                                      |
| C-02-314             | YARD PIPING PROFILES - STORM SEWER PROFILES II                                                                                     |
| C-02-315             | YARD PIPING PROFILES - CHEMICAL FEED                                                                                               |
| C-10-501             | TYPICAL SECTIONS, PAVEMENT, AND HANDRAIL DETAILS                                                                                   |
| C-10-502             | STORM SEWER DETAILS                                                                                                                |
| C-10-503             | DETAILS I                                                                                                                          |
| C-10-504<br>C-10-505 | DETAILS III                                                                                                                        |
| SHEET NO.            | MECHANICAL                                                                                                                         |
| M-00-001             | HYDRAULIC PROFILE                                                                                                                  |
| M-00-002             | NOTES, SYMBOLS, AND ABBREVIATIONS                                                                                                  |
| M-05-101             | GAC FEED PUMP STATION - PLANS AT EL. 524.50 AND EL. 509.00                                                                         |
| M-05-102             | GAC FEED PUMP STATION - BRIDGECRANE PLAN                                                                                           |
| M-05-301             | GAC FEED PUMP STATION - SECTIONS                                                                                                   |
| M-05-302             | GAC FEED PUMP STATION - BRIDGECRANE SECTIONS                                                                                       |
| M-05-102A            | GAC FEED PUMP STATION - ALT. BID No. 1 SKYLIGHT ACCESS                                                                             |
| M-06-101             | PT / GAC BUILDING PLAN AT EL. 504.00                                                                                               |
| M-06-102             | PT / GAC BUILDING PLAN AT EL. 524.00                                                                                               |
| M-06-103             | PT / GAC BUILDING PLAN AT EL. 537.00                                                                                               |
| M-06-301             | PT / GAC BUILDING SECTIONS I                                                                                                       |
| M-06-302             | PT / GAC BUILDING SECTIONS II                                                                                                      |
| M-06-303             | PT / GAC BUILDING SECTIONS III PT / GAC BUILDING - EQ BASIN SECTIONS                                                               |
| M-06-304             | PT / GAC BUILDING - EQ BASIN SECTIONS  PT / GAC BUILDING - GAC SECTIONS I                                                          |
| M-06-305<br>M-06-306 | PT / GAC BUILDING - GAC SECTIONS II                                                                                                |
| M-06-306<br>M-06-307 | PT / GAC BUILDING - GAC SECTIONS III                                                                                               |
| M-06-307<br>M-06-308 | PT / GAC BUILDING - GAC SECTIONS IV                                                                                                |
|                      | GAC PRESSURE VESSEL SYSTEM - PLANS & SECTIONS DETAIL OPTION 1                                                                      |
| 1/1-(11/2-1/1)       | GAC PRESSURE VESSEL SYSTEM - PLANS & SECTIONS DETAIL OF HOW 1                                                                      |
| M-06-501<br>M-06-502 | W. 2224 . 22 22 10 181 . 1 12 21 824 CA CALLEST 1 12 1 844 CA CALLEST 1 12 1 844 CA CALLEST 1 12 1 1 1 1 1 1 1 1 1 1 1 1 1 1 1 1 1 |
| M-06-502             |                                                                                                                                    |
|                      | PT / GAC BUILDING - WATER AND AIR SCHEMATIC FILTER BUILDING PIPE GALLERY - PLANS AT EL. 510.46± AND SECTIONS                       |
| M-06-502<br>M-06-601 | PT / GAC BUILDING - WATER AND AIR SCHEMATIC                                                                                        |