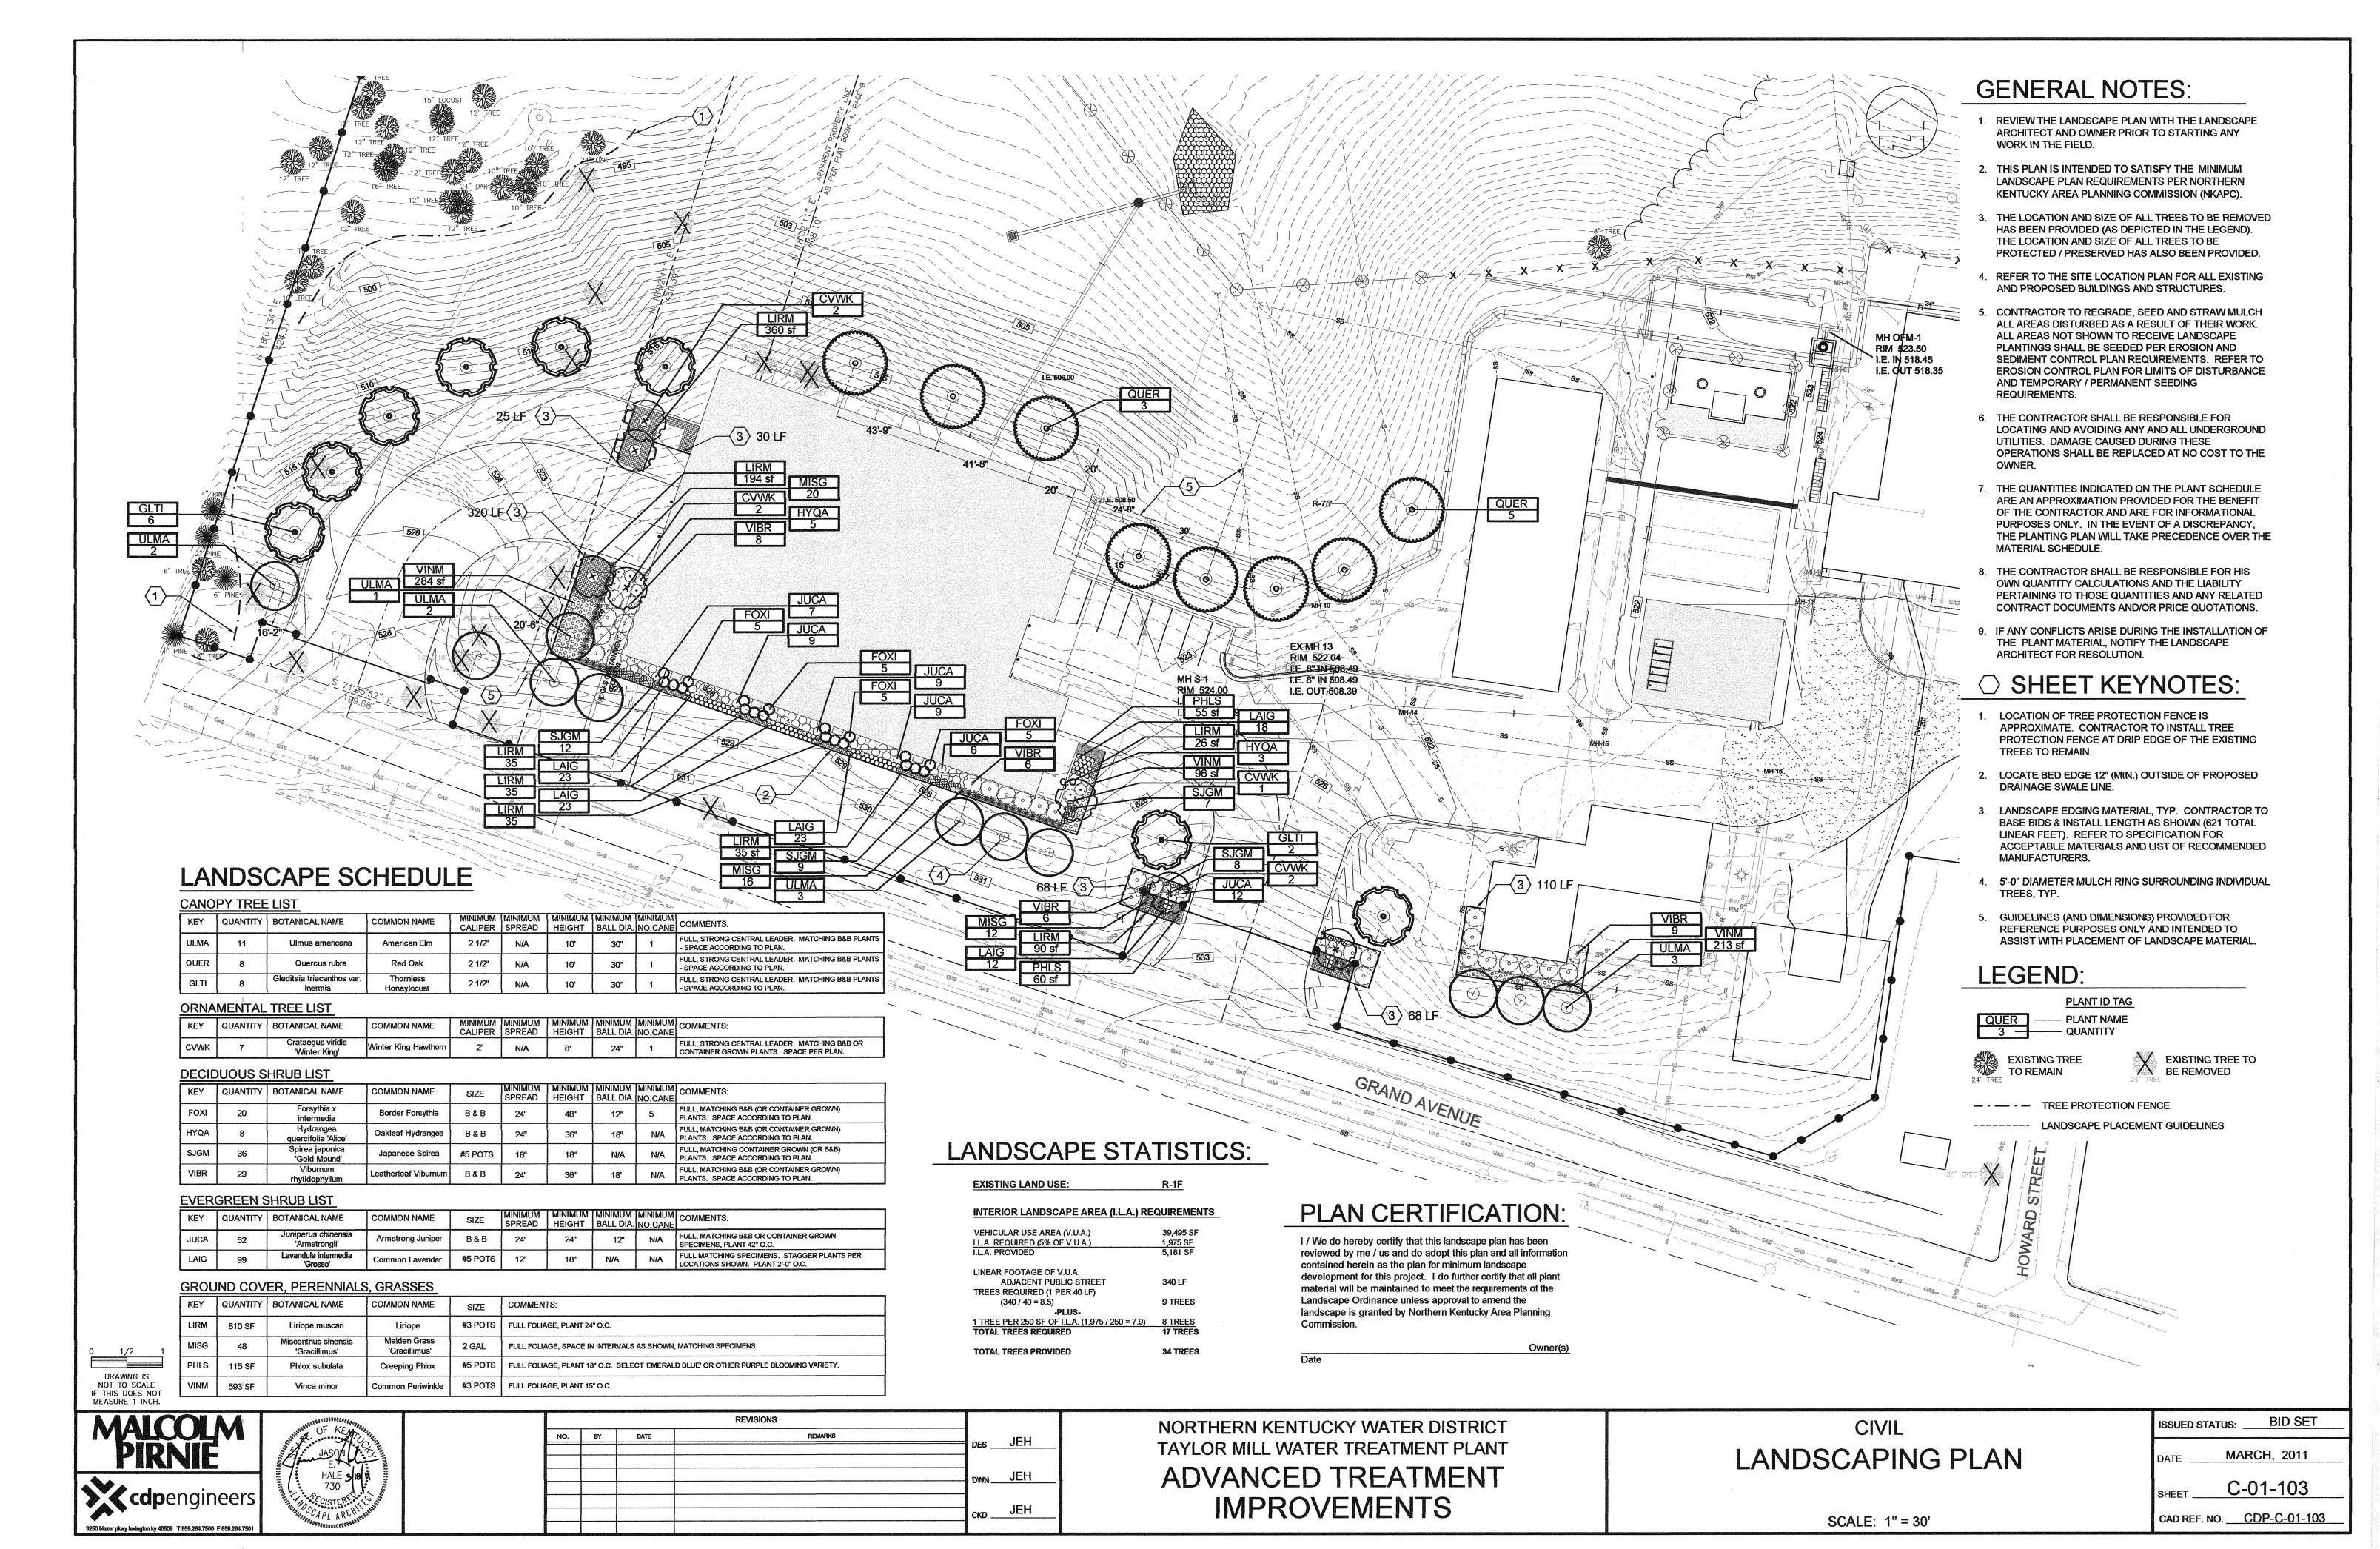

# INDEX OF DRAWINGS

| DWG NO               | DESCRIPTION                                                                                                                        |
|----------------------|------------------------------------------------------------------------------------------------------------------------------------|
| SHEET NO.            | GENERAL                                                                                                                            |
| G-00-001             | COVER                                                                                                                              |
| G-00-002             | INDEX OF DRAWINGS I                                                                                                                |
| G-00-003<br>G-00-004 | INDEX OF DRAWINGS II NOTES, SYMBOLS, AND ABBREVIATIONS                                                                             |
| SHEET NO.            | DEMOLITION                                                                                                                         |
| D-01-101             | SITE DEMOLITION PLAN                                                                                                               |
| D-03-101             | EXISTING FLOCCULATION AND SEDIMENTATION DEMO - PLAN                                                                                |
| D-03-301             | EXISTING FLOCCULATION AND SEDIMENTATION DEMO - SECTIONS I                                                                          |
| D-03-302             | EXISTING FLOCCULATION AND SEDIMENTATION DEMO - SECTIONS II                                                                         |
| D-07-101             | RESIDUALS PUMP STATION DEMOLITION - PLANS AND SECTION                                                                              |
| D-08-101             | FILTER BUILDING PIPE GALLERY - PARTIAL PLANS                                                                                       |
| D-08-102             | FILTER BUILDING PIPE GALLERY - PARTIAL PLANS / UV RELOCATION                                                                       |
| D-08-301             | FILTER BUILDING PIPE GALLERY - SECTIONS                                                                                            |
| SHEET NO.            | CIVIL                                                                                                                              |
| C-00-001             | NOTES, SYMBOLS, AND ABBREVIATIONS                                                                                                  |
| C-01-101             | SITE LOCATION PLAN                                                                                                                 |
| C-01-102             | SITE GRADING PLAN                                                                                                                  |
| C-01-103             | LANDSCAPING PLAN                                                                                                                   |
| C-01-104             | SITE FENCING PLAN                                                                                                                  |
| C-01-105             | EROSION CONTROL PLAN                                                                                                               |
| C-01-301             | RETAINING WALL PROFILES                                                                                                            |
| C-01-501             | SITE DETAILS                                                                                                                       |
| C-01-502             | EROSION CONTROL DETAILS                                                                                                            |
| C-01-503             | LANDSCAPING DETAILS AND NOTES                                                                                                      |
| C-01-504             | RETAINING WALL DETAILS                                                                                                             |
| C-02-101             | SITE PIPING PLAN                                                                                                                   |
| C-02-301             | YARD PIPING PROFILES - RAW WATER  YARD PIPING PROFILES - FILTER TO WASTE RETURN                                                    |
| C-02-302             | YARD PIPING PROFILES - FILTER TO WASTE RETURN  YARD PIPING PROFILES - SANITARY AND PRETREATMENT RESIDUALS                          |
| C-02-303             | YARD PIPING PROFILES - SANITARY AND PRETREATMENT RESIDUALS  YARD PIPING PROFILES - PRETREATMENT DRAIN                              |
| C-02-304<br>C-02-305 | YARD PIPING PROFILES - FILTER INFLUENT                                                                                             |
| C-02-306             | YARD PIPING PROFILES - FILTER OVERFLOW                                                                                             |
| C-02-307             | YARD PIPING PROFILES - GAC FEED PUMP STATION SUPPLY                                                                                |
| C-02-308             | YARD PIPING PROFILES - GAC FEED PUMP STATION OVERFLOW                                                                              |
| C-02-309             | YARD PIPING PROFILES - GAC SUPPLY                                                                                                  |
| C-02-310             | YARD PIPING PROFILES - GAC/UV TREATED WATER                                                                                        |
| C-02-311             | YARD PIPING PROFILES - SECONDARY GAC BACKWASH SUPPLY                                                                               |
| C-02-312             | YARD PIPING - STORM SEWERS                                                                                                         |
| C-02-313             | YARD PIPING PROFILES - STORM SEWER PROFILES I                                                                                      |
| C-02-314             | YARD PIPING PROFILES - STORM SEWER PROFILES II                                                                                     |
| C-02-315             | YARD PIPING PROFILES - CHEMICAL FEED                                                                                               |
| C-10-501             | TYPICAL SECTIONS, PAVEMENT, AND HANDRAIL DETAILS                                                                                   |
| C-10-502             | STORM SEWER DETAILS                                                                                                                |
| C-10-503             | DETAILS I                                                                                                                          |
| C-10-504<br>C-10-505 | DETAILS III                                                                                                                        |
| SHEET NO.            | MECHANICAL                                                                                                                         |
| M-00-001             | HYDRAULIC PROFILE                                                                                                                  |
| M-00-002             | NOTES, SYMBOLS, AND ABBREVIATIONS                                                                                                  |
| M-05-101             | GAC FEED PUMP STATION - PLANS AT EL. 524.50 AND EL. 509.00                                                                         |
| M-05-102             | GAC FEED PUMP STATION - BRIDGECRANE PLAN                                                                                           |
| M-05-301             | GAC FEED PUMP STATION - SECTIONS                                                                                                   |
| M-05-302             | GAC FEED PUMP STATION - BRIDGECRANE SECTIONS                                                                                       |
| M-05-102A            | GAC FEED PUMP STATION - ALT. BID No. 1 SKYLIGHT ACCESS                                                                             |
| M-06-101             | PT / GAC BUILDING PLAN AT EL. 504.00                                                                                               |
| M-06-102             | PT / GAC BUILDING PLAN AT EL. 524.00                                                                                               |
| M-06-103             | PT / GAC BUILDING PLAN AT EL. 537.00                                                                                               |
| M-06-301             | PT / GAC BUILDING SECTIONS I                                                                                                       |
| M-06-302             | PT / GAC BUILDING SECTIONS II                                                                                                      |
| M-06-303             | PT / GAC BUILDING SECTIONS III PT / GAC BUILDING - EQ BASIN SECTIONS                                                               |
| M-06-304             | PT / GAC BUILDING - EQ BASIN SECTIONS  PT / GAC BUILDING - GAC SECTIONS I                                                          |
| M-06-305<br>M-06-306 | PT / GAC BUILDING - GAC SECTIONS II                                                                                                |
| M-06-306<br>M-06-307 | PT / GAC BUILDING - GAC SECTIONS III                                                                                               |
| M-06-307<br>M-06-308 | PT / GAC BUILDING - GAC SECTIONS IV                                                                                                |
|                      | GAC PRESSURE VESSEL SYSTEM - PLANS & SECTIONS DETAIL OPTION 1                                                                      |
| 1/1-(11/2-1/1)       | GAC PRESSURE VESSEL SYSTEM - PLANS & SECTIONS DETAIL OF HOW 1                                                                      |
| M-06-501<br>M-06-502 | W. 2224 . 22 22 10 181 . 1 12 21 824 CA CALLEST 1 12 1 844 CA CALLEST 1 12 1 844 CA CALLEST 1 12 1 1 1 1 1 1 1 1 1 1 1 1 1 1 1 1 1 |
| M-06-502             |                                                                                                                                    |
|                      | PT / GAC BUILDING - WATER AND AIR SCHEMATIC FILTER BUILDING PIPE GALLERY - PLANS AT EL. 510.46± AND SECTIONS                       |
| M-06-502<br>M-06-601 | PT / GAC BUILDING - WATER AND AIR SCHEMATIC                                                                                        |