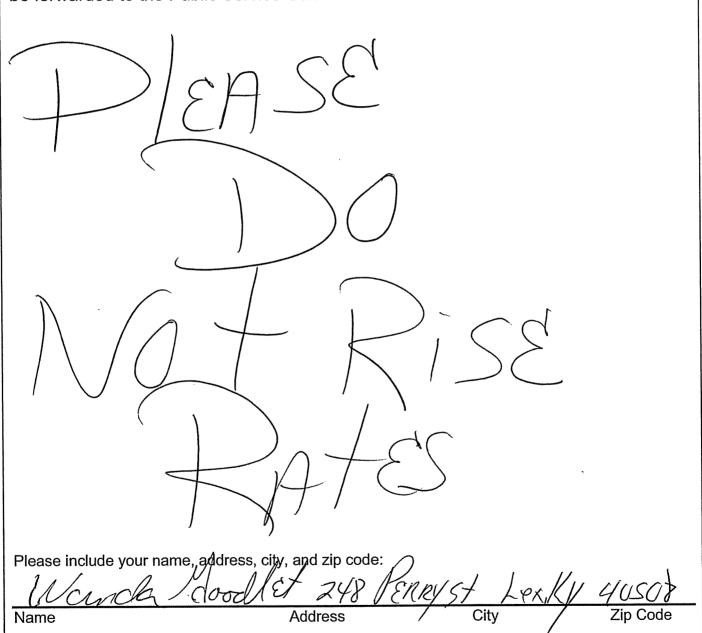

LAURA WETICIA CAMPACHO-Hdez 839 ward di apt C Lexington Ky 40511 Your local water provider, Kentucky-American Water Company, has proposed an increase in rates generating an additional \$25.8 million per year. That is an increase of about 37%. That means the average water bill will increase from \$25.44 to \$34.88 per month.

Kentucky American says the major reason for this increase is to pay for the construction of a new water treatment facility in Owen County and a pipeline from that facility to Lexington.

Please write how this increase will affect your household. Your written comments will be forwarded to the Public Service Commission:

To "Paym high as His! leave it the way it is money is 2 short as is

Please include your name, address, city, and zip code:

Chescandra Pena 1687 Hillview Place 1et 40500

aumento en las tasas que engendran un adicional \$25.8 millones por año. Eso es un aumento de aproximadamente 37%. Eso significa que la cuenta media de agua aumentará de \$25.44 a \$34.88 por mes. Kentucky American dice que el motivo principal para este aumento es de pagar por la construcción de una nueva facilidad de tratamiento de agua en el Condado de Owen y un ducto de esa facilidad a Lexington. Escriba por favor cómo este aumento afectará su hogar. Sus comentarios escritos serán adelantados a la Comisión del servicio a la comunidad: Incluya por favor su nombre, la dirección, la ciudad, y el código postal: Jaquelin Alexandra Sancher Bourne Accorde Lexington Ky 40511