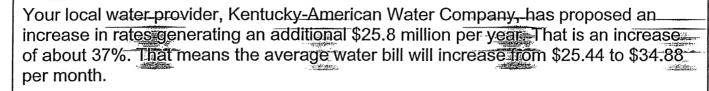

LAURA WETICIA CAMPACHO-Hdez 839 ward di apt C Lexington Ky 40511 Your local water provider, Kentucky-American Water Company, has proposed an increase in rates generating an additional \$25.8 million per year. That is an increase of about 37%. That means the average water bill will increase from \$25.44 to \$34.88 per month.