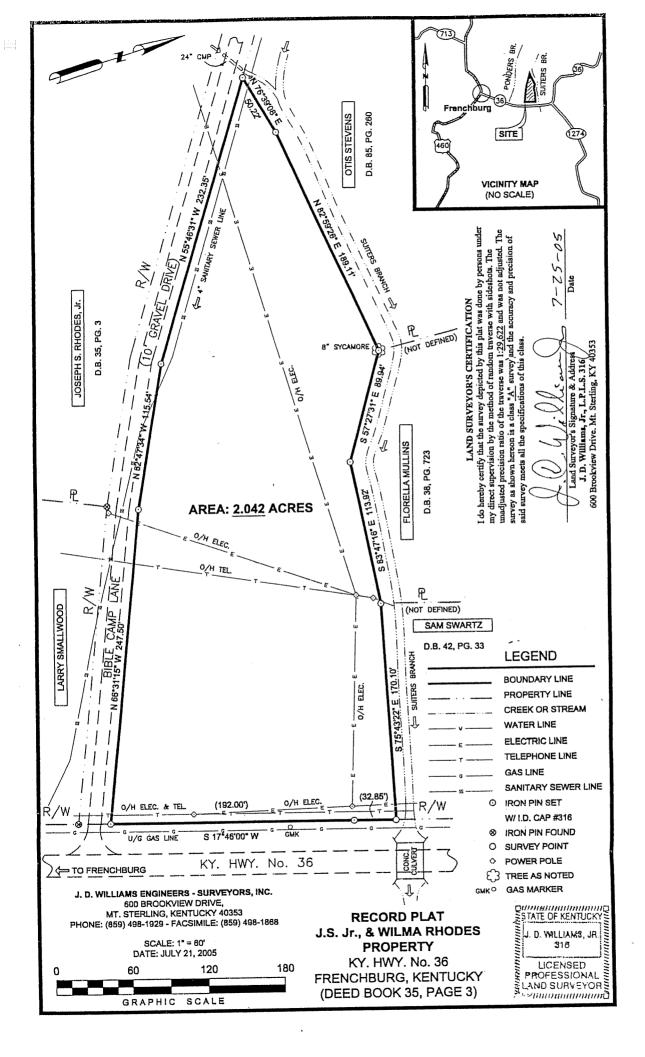

Witness: Paul G. Embs Witness: David E. Duvall

Question No. 4: Refer to Clark's response filed September 13, 2005. Clark states that it has entered into a 6-month option to purchase 2.042 acres of land located on Highway 36 for \$110,000. It further states that Ruth Burchett has appraised the property it proposes to purchase. Provide the name of the seller, a copy of the option to purchase, and a copy of the appraisal.

Answer: The seller of the land is Joseph Rhodes and Wilma Rhodes of Frenchburg, Kentucky.

A copy of the option to purchase is attached as Exhibit A. A copy of the appraisal is attached as Exhibit B. The appraisal was completed for grant proposes by the City of Frenchburg and only appraises the area for which the community center will be built.

#### CLARK ENERGY

Being a Parcel or Tract of Land on the west side of Kentucky Highway No. 36, located north of Downtown Frenchburg, Kentucky and being more particularly described as follows:

Beginning at a set iron pin located at the intersection of the west right-of-way line of Kentucky Highway No. 36 and the north right-of-way line of Bible Camp Lane; thence with the north right-of-way line of Bible Camp Lane N 66° 31' 15" W 247.50 feet to a set iron pin; thence N 62° 47' 34" W 115.54 feet to a set iron pin; thence N 55° 46' 31" W 232.56 feet to a set iron pin, near the north end of a 24" drain pipe, a corner to property of Otis Stevens (Deed Book 85, Page 260); thence along the south bank of Suiters Branch running downstream with the line of Otis Stevens N 76° 39' 08" E 50.22 feet to a set iron pin; thence N 82° 59' 26" E 189.11 feet to a set iron pin at a Sycamore, a corner to property of Florella Mullins (Deed Book 38, Page 723); thence with the lines of Florella Mullins S 57° 27' 31" E 89.94 feet to a set iron pin; thence S 83° 47' 16" E 113.92 feet to a set iron pin, a corner to property of Sam Swartz (Deed Book 42, Page 33); thence with the line of Sam Swartz S 75° 43' 22" E 170.10 feet to a point in the Branch located in the west right-of-way line of Kentucky Highway No. 36; thence with the west right-of-way line of Kentucky Highway No. 36, S 17° 46' 00" W passing thru a set iron witness pin at 32.85 feet in all 224.85 feet to the point of beginning: containing an area of 2.042 acres. Being subject to any easements or rights-of-way of record or implied. This description prepared by J. D. Williams, Jr., L.P.L.S. 316, according to a survey conducted on July 18, 2005 by J. D. Williams Engineers-Surveyors, Inc.