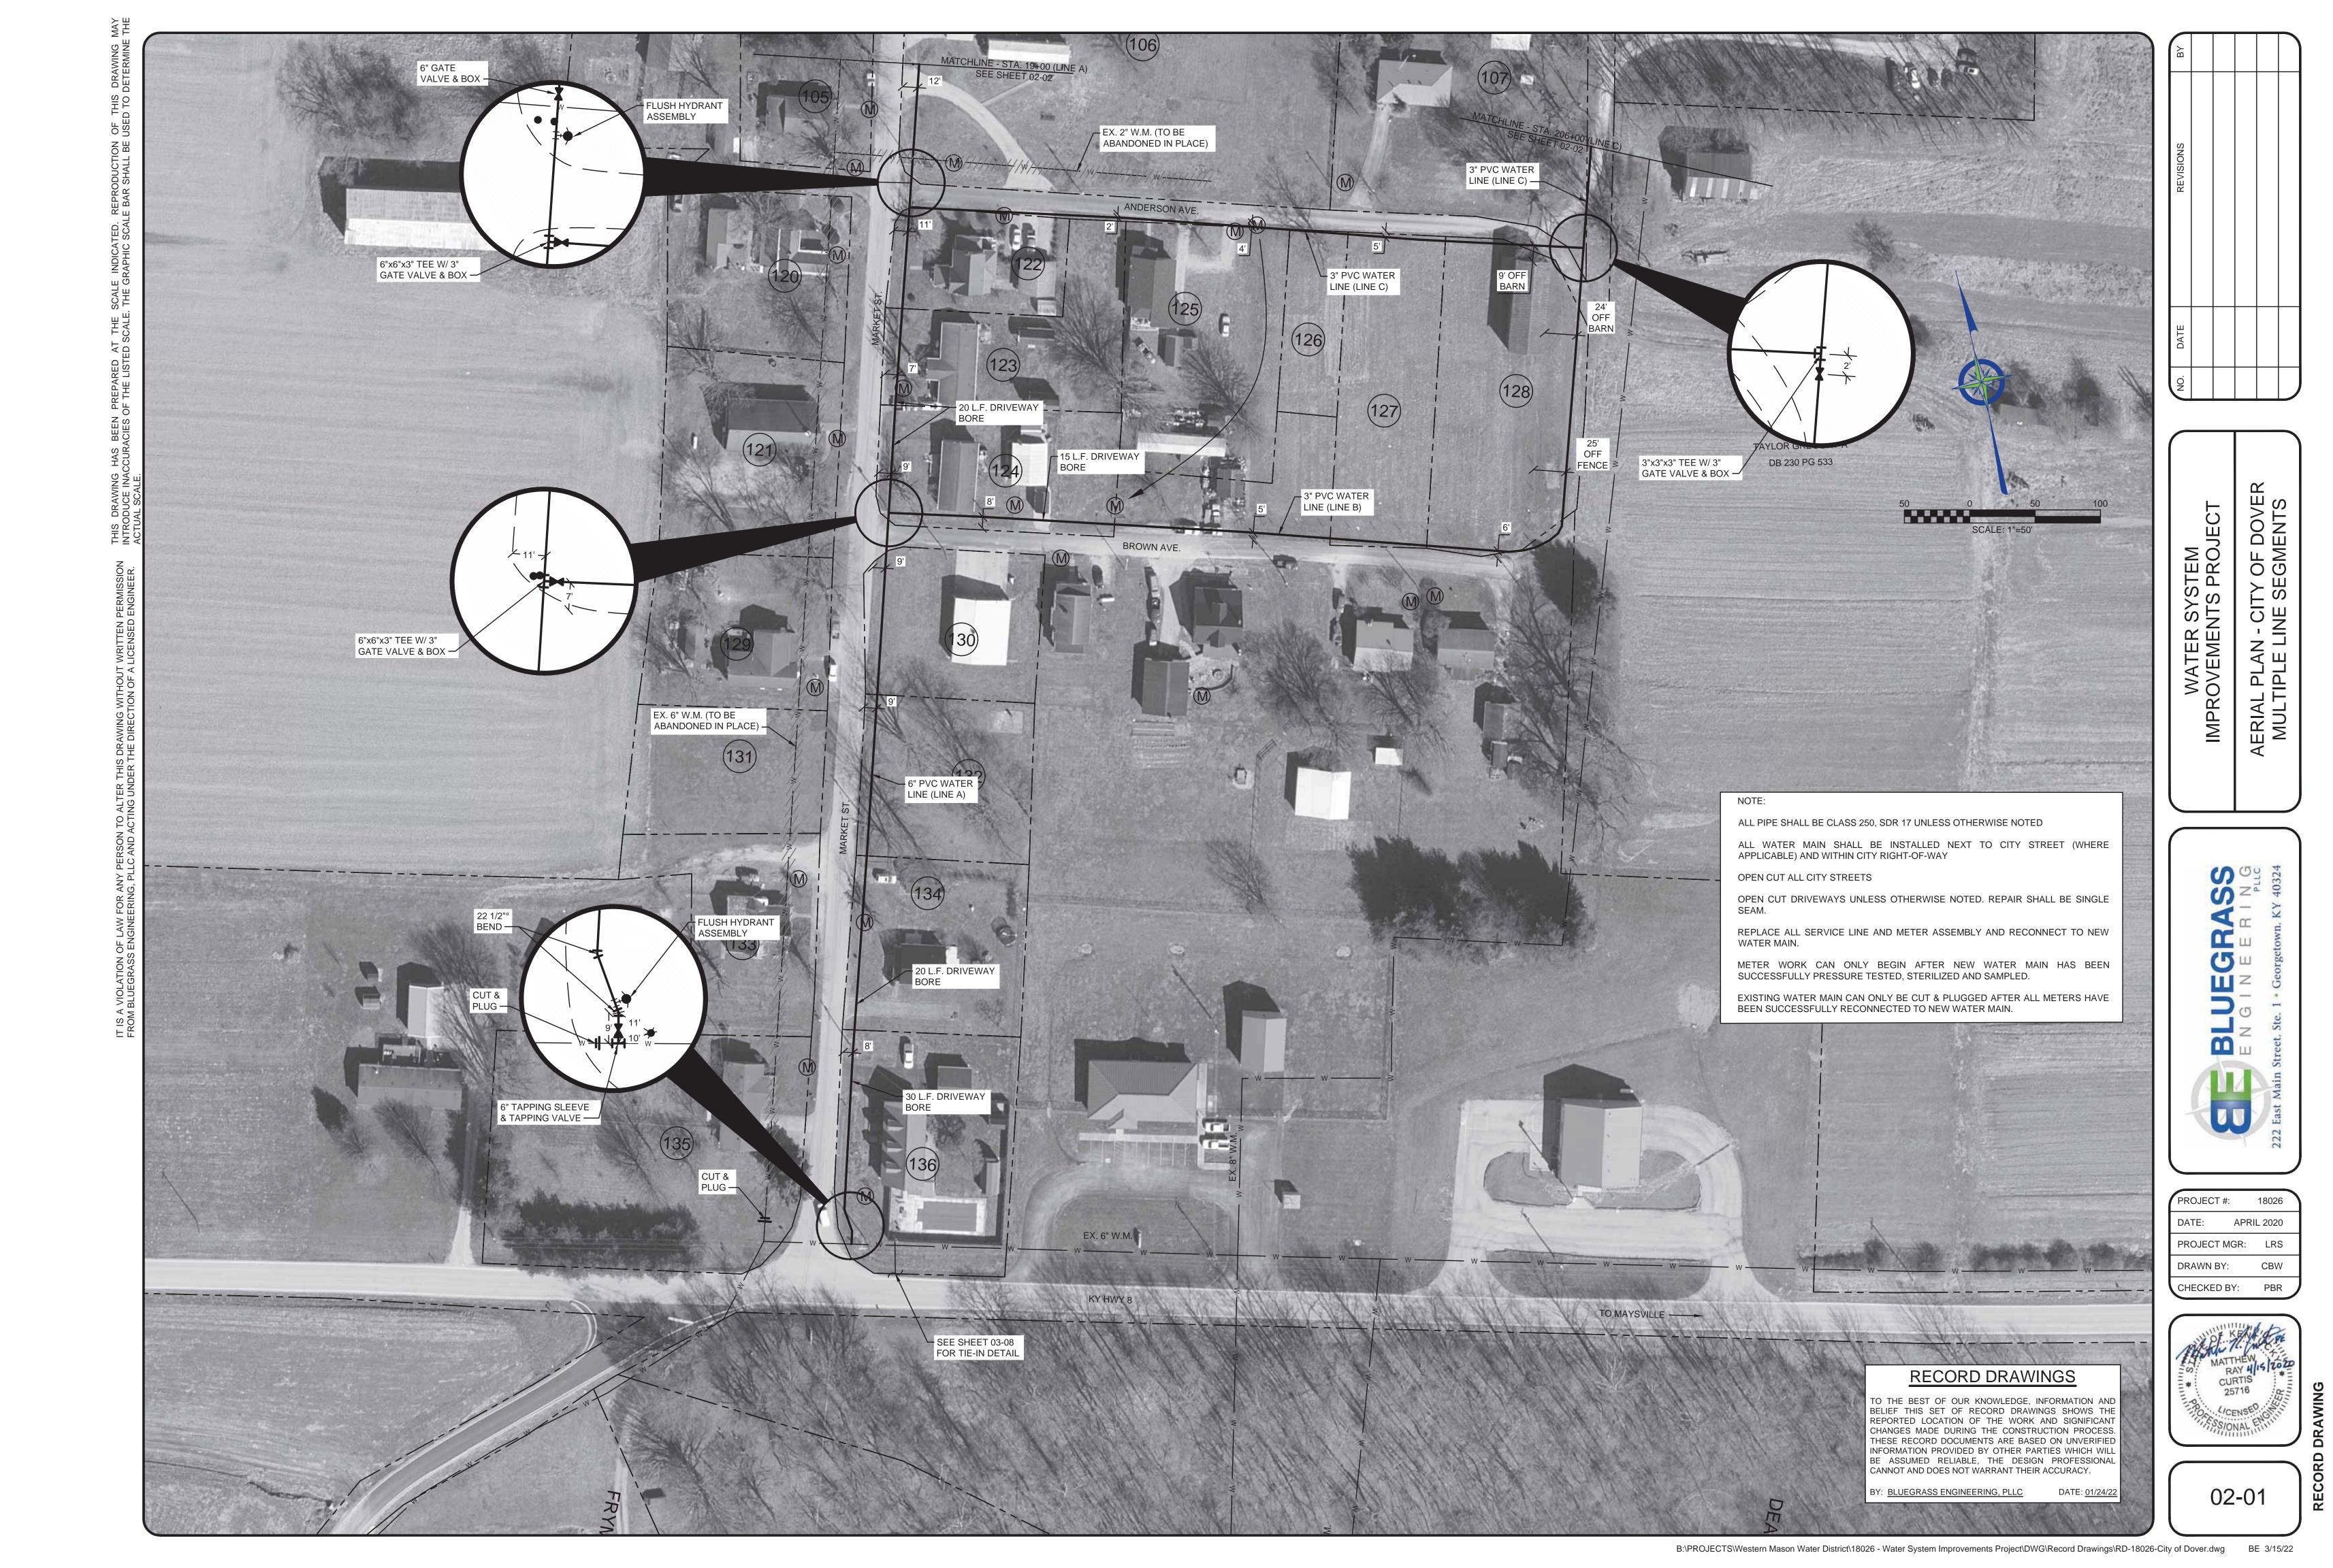

#### LEGEND

|          | NEW WATER MAIN          |
|----------|-------------------------|
| — w —    | EXISTING WATER MAIN     |
| SAN      | EXISTING SANITARY SEWER |
| G        | EXISTING GAS MAIN       |
| —— FM —— | EXISTING FORCE MAIN     |
|          | NEW STEEL CASING        |
|          | EXISTING CULVERT        |
|          |                         |

## UTILITIES, LEGEND and DRAWING INDEX PARCEL ALLOCATIONS DVER IERVA ROAD

DOVER ROAD

LLINS ROAD 435

OWN ROAD

NEW FLUSHING HYDRANT

EXISTING FLUSHING HYDRANT WM EXISTING WATER METER

NEW GATE VALVE & BOX EXISTING MANHOLE