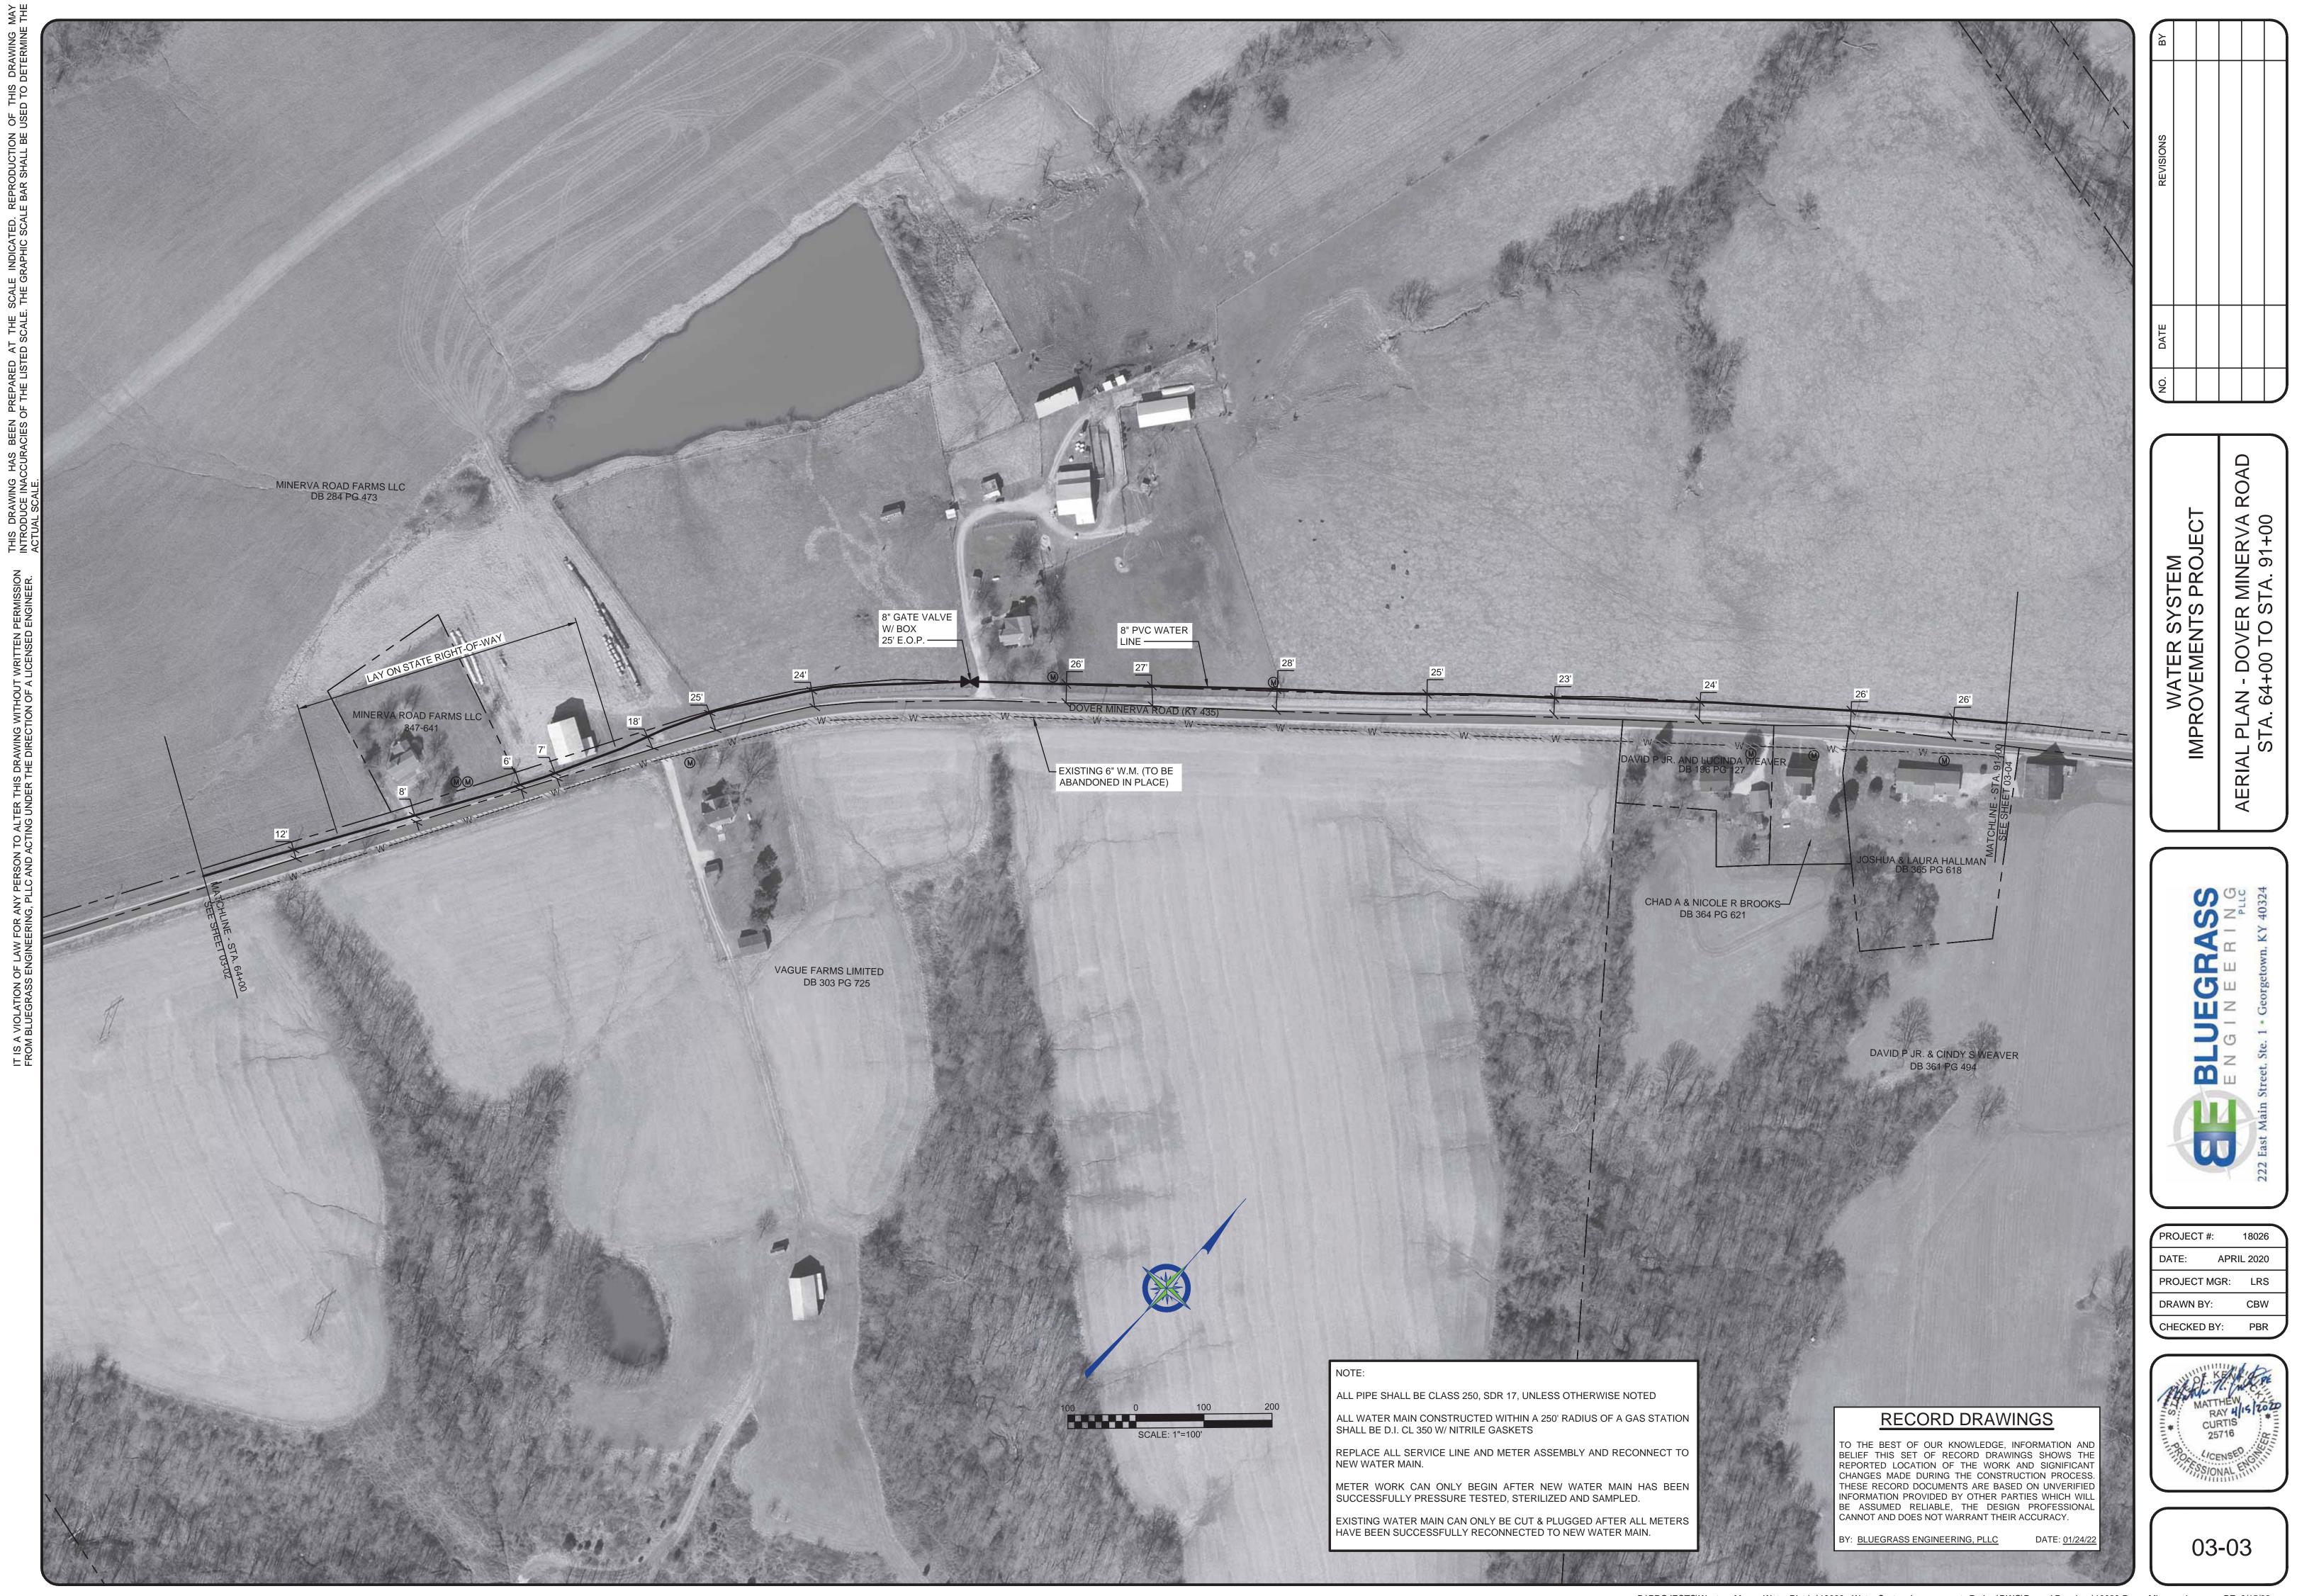

#### **RECORD DRAWINGS**

TO THE BEST OF OUR KNOWLEDGE, INFORMATION AND BELIEF THIS SET OF RECORD DRAWINGS SHOWS THE REPORTED LOCATION OF THE WORK AND SIGNIFICANT CHANGES MADE DURING THE CONSTRUCTION PROCESS. THESE RECORD DOCUMENTS ARE BASED ON UNVERIFIED INFORMATION PROVIDED BY OTHER PARTIES WHICH WILL BE ASSUMED RELIABLE, THE DESIGN PROFESSIONAL CANNOT AND DOES NOT WARRANT THEIR ACCURACY

#### LEGEND

|          | NEW WATER MAIN          |
|----------|-------------------------|
| — w —    | EXISTING WATER MAIN     |
| SAN      | EXISTING SANITARY SEWER |
| G        | EXISTING GAS MAIN       |
| —— FM —— | EXISTING FORCE MAIN     |
|          | NEW STEEL CASING        |
|          | EXISTING CULVERT        |
|          |                         |

## UTILITIES, LEGEND and DRAWING INDEX PARCEL ALLOCATIONS DVER IERVA ROAD

DOVER ROAD

LLINS ROAD 435

OWN ROAD

NEW FLUSHING HYDRANT

EXISTING FLUSHING HYDRANT WM EXISTING WATER METER

NEW GATE VALVE & BOX EXISTING MANHOLE