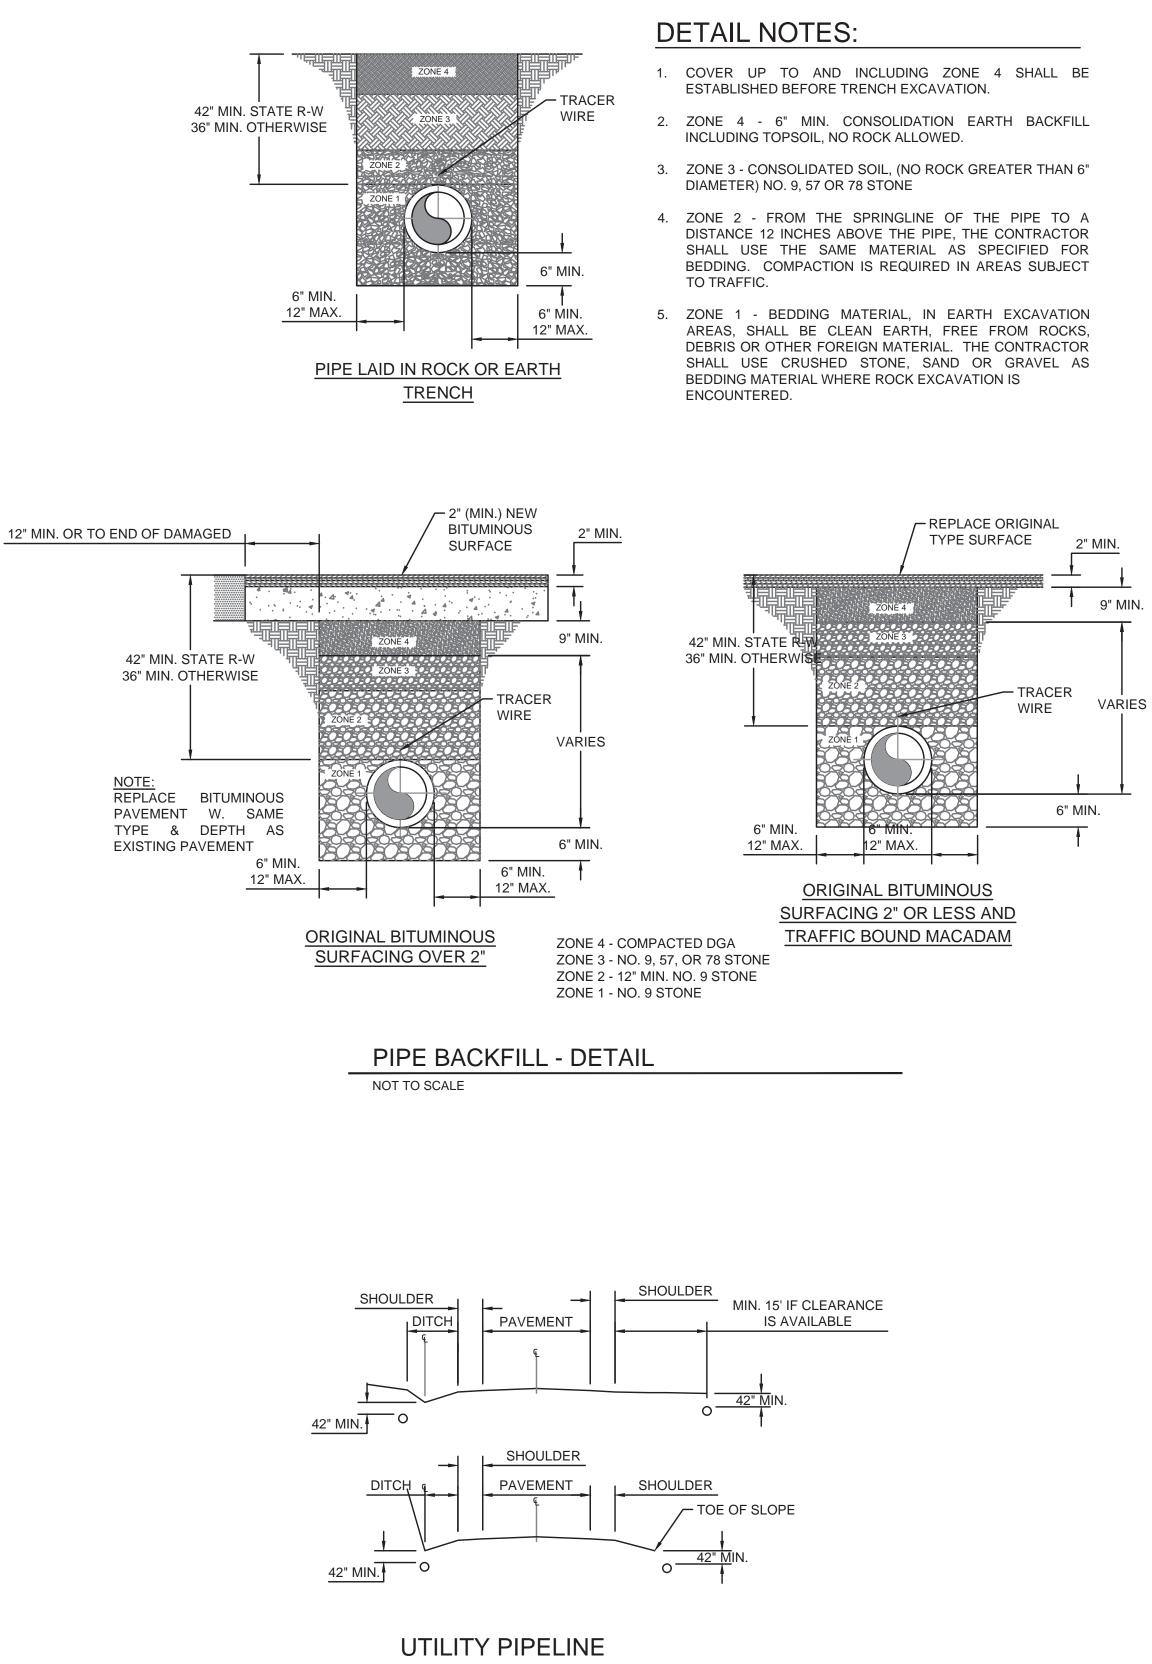

COPIES OF ALL BAC-T RESULTS MUST BE PROVIDED TO THE ENGINEER PRIOR TO RECONNECTS OF ANY METER.

A NO. 12 AWG INSULATED COPPER LOCATOR WIRE SHALL BE PLACED IN THE TRENCH SIX INCHES ABOVE ALL PLASTIC LINES. THE INSULATION SHALL BE BLUE FOR WATER. THE WIRE SHALL BE LOOPED INTO ALL VALVE BOXES W/ ENOUGH SLACK TO ALLOW ACCESS TO THE LOOPS.