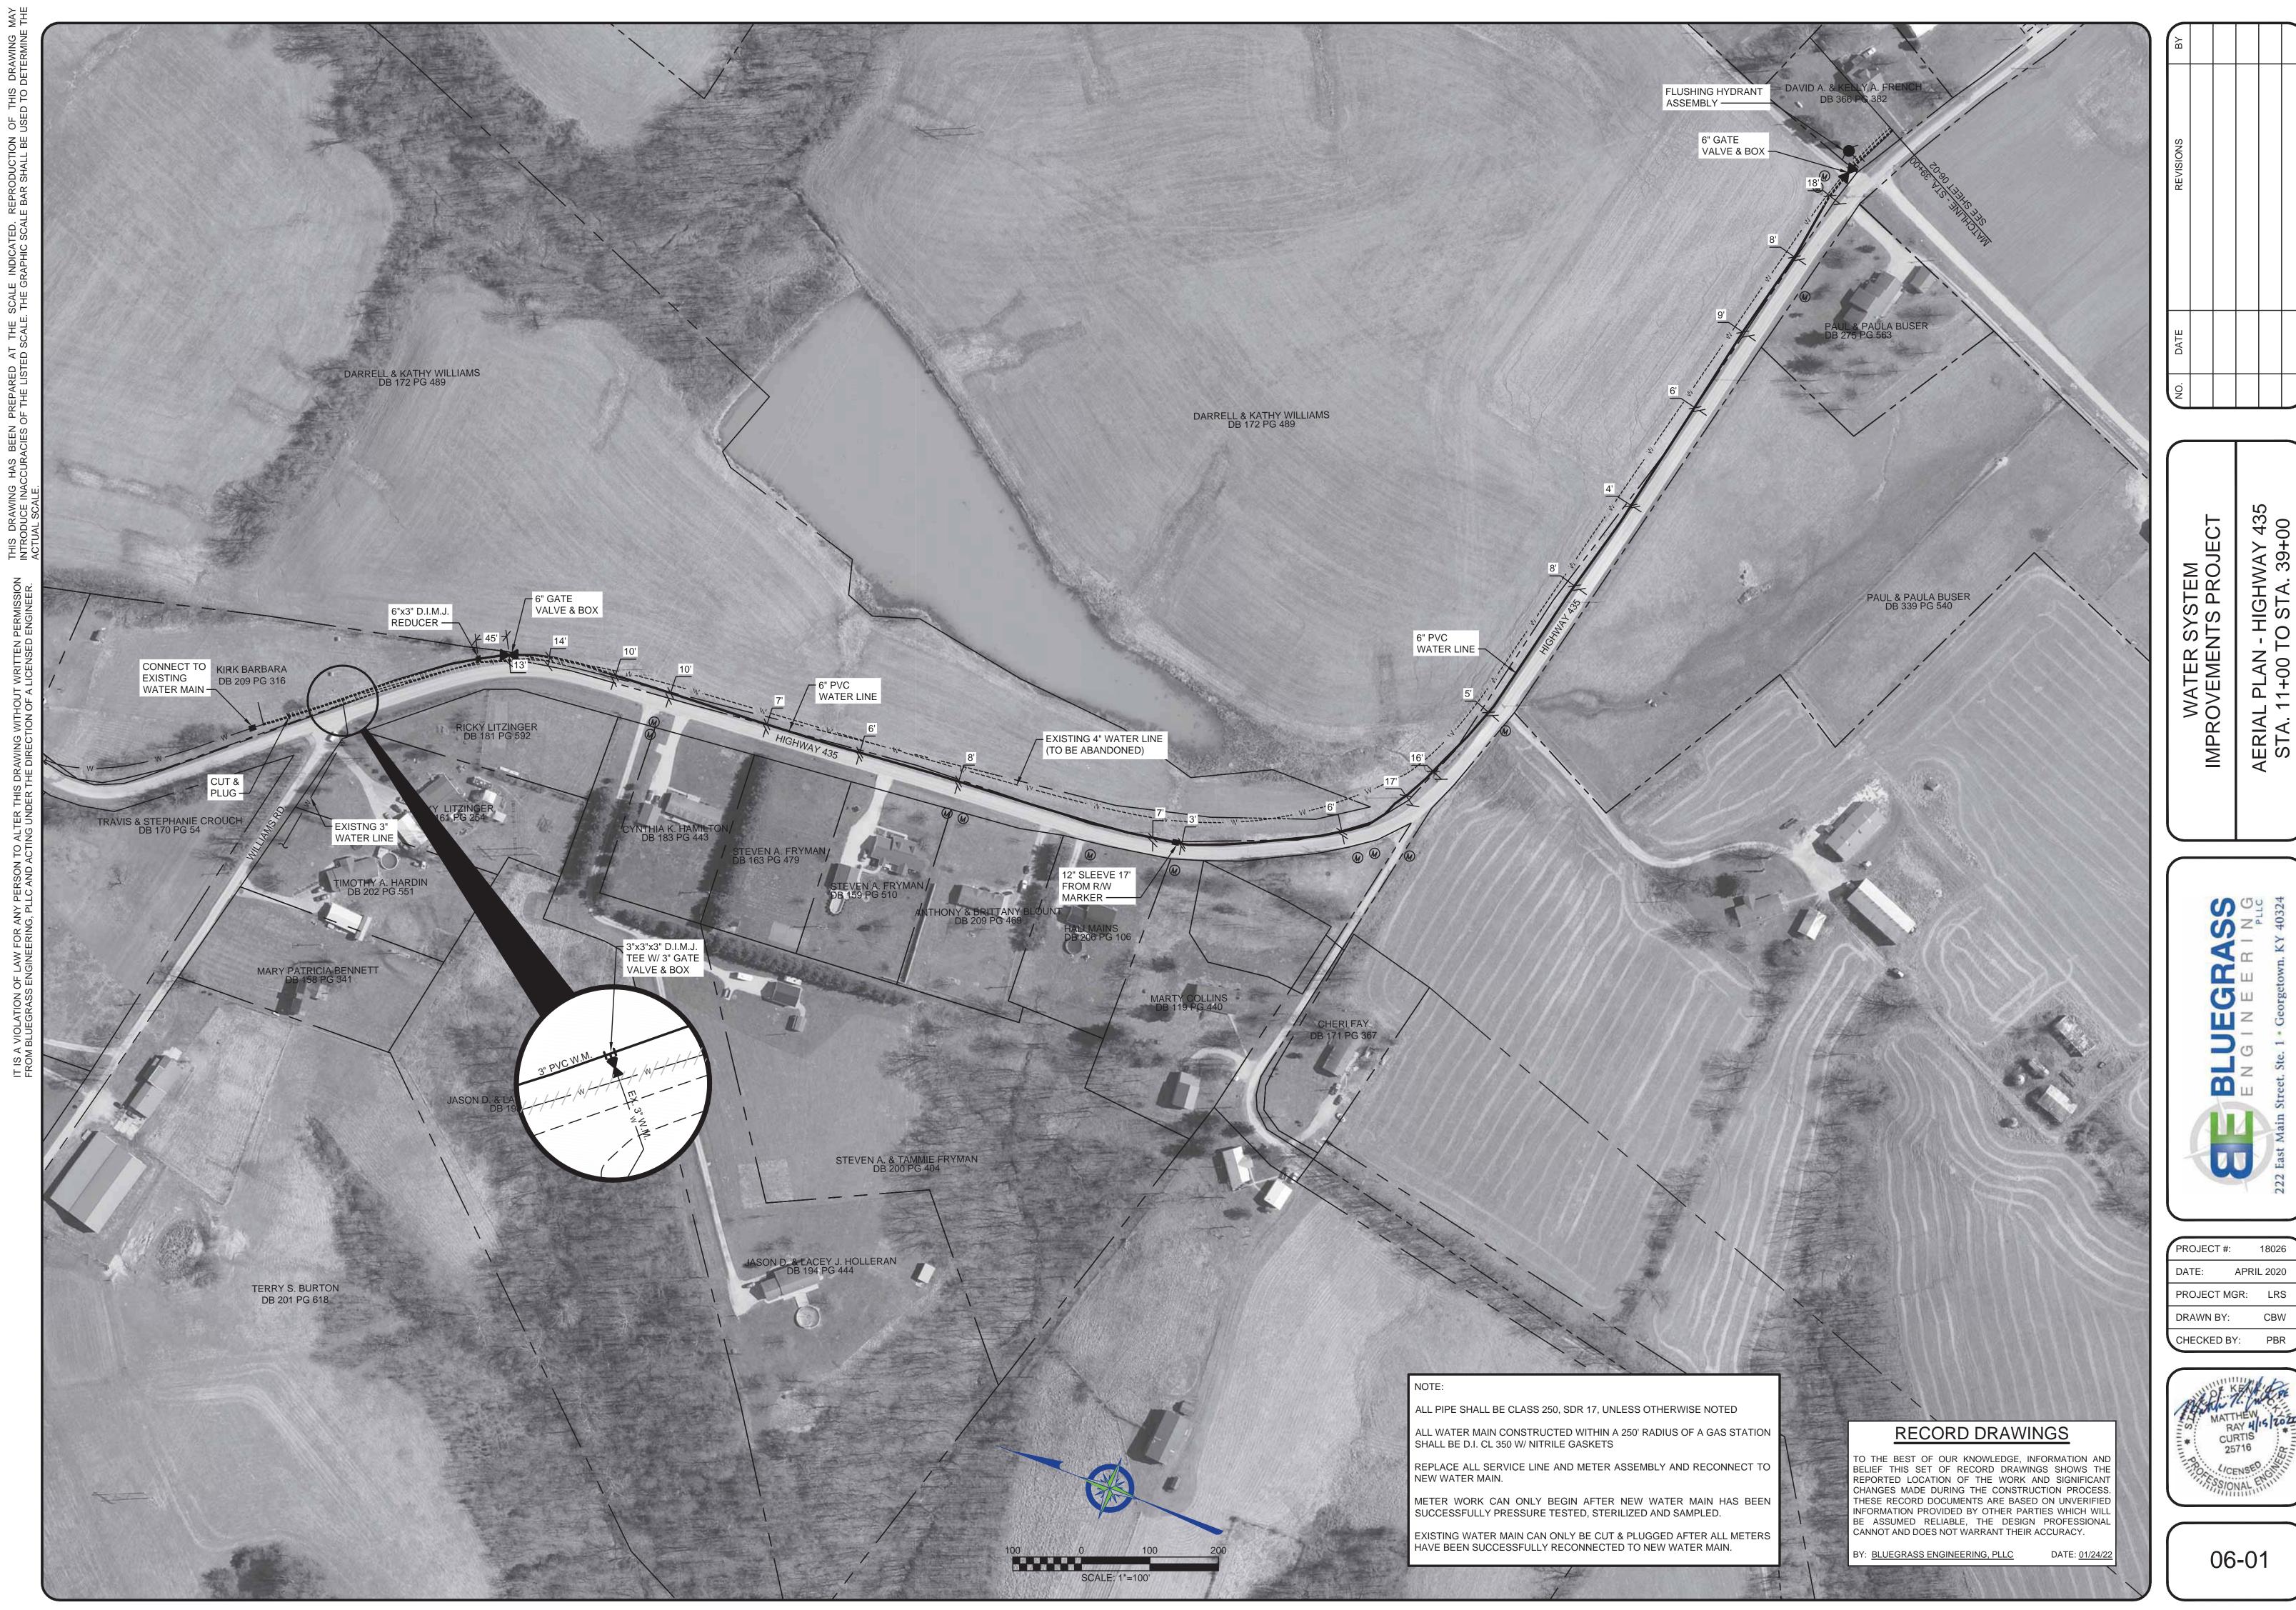

#### **RECORD DRAWINGS**

TO THE BEST OF OUR KNOWLEDGE, INFORMATION AND BELIEF THIS SET OF RECORD DRAWINGS SHOWS THE REPORTED LOCATION OF THE WORK AND SIGNIFICANT CHANGES MADE DURING THE CONSTRUCTION PROCESS. THESE RECORD DOCUMENTS ARE BASED ON UNVERIFIED INFORMATION PROVIDED BY OTHER PARTIES WHICH WILL BE ASSUMED RELIABLE, THE DESIGN PROFESSIONAL CANNOT AND DOES NOT WARRANT THEIR ACCURACY