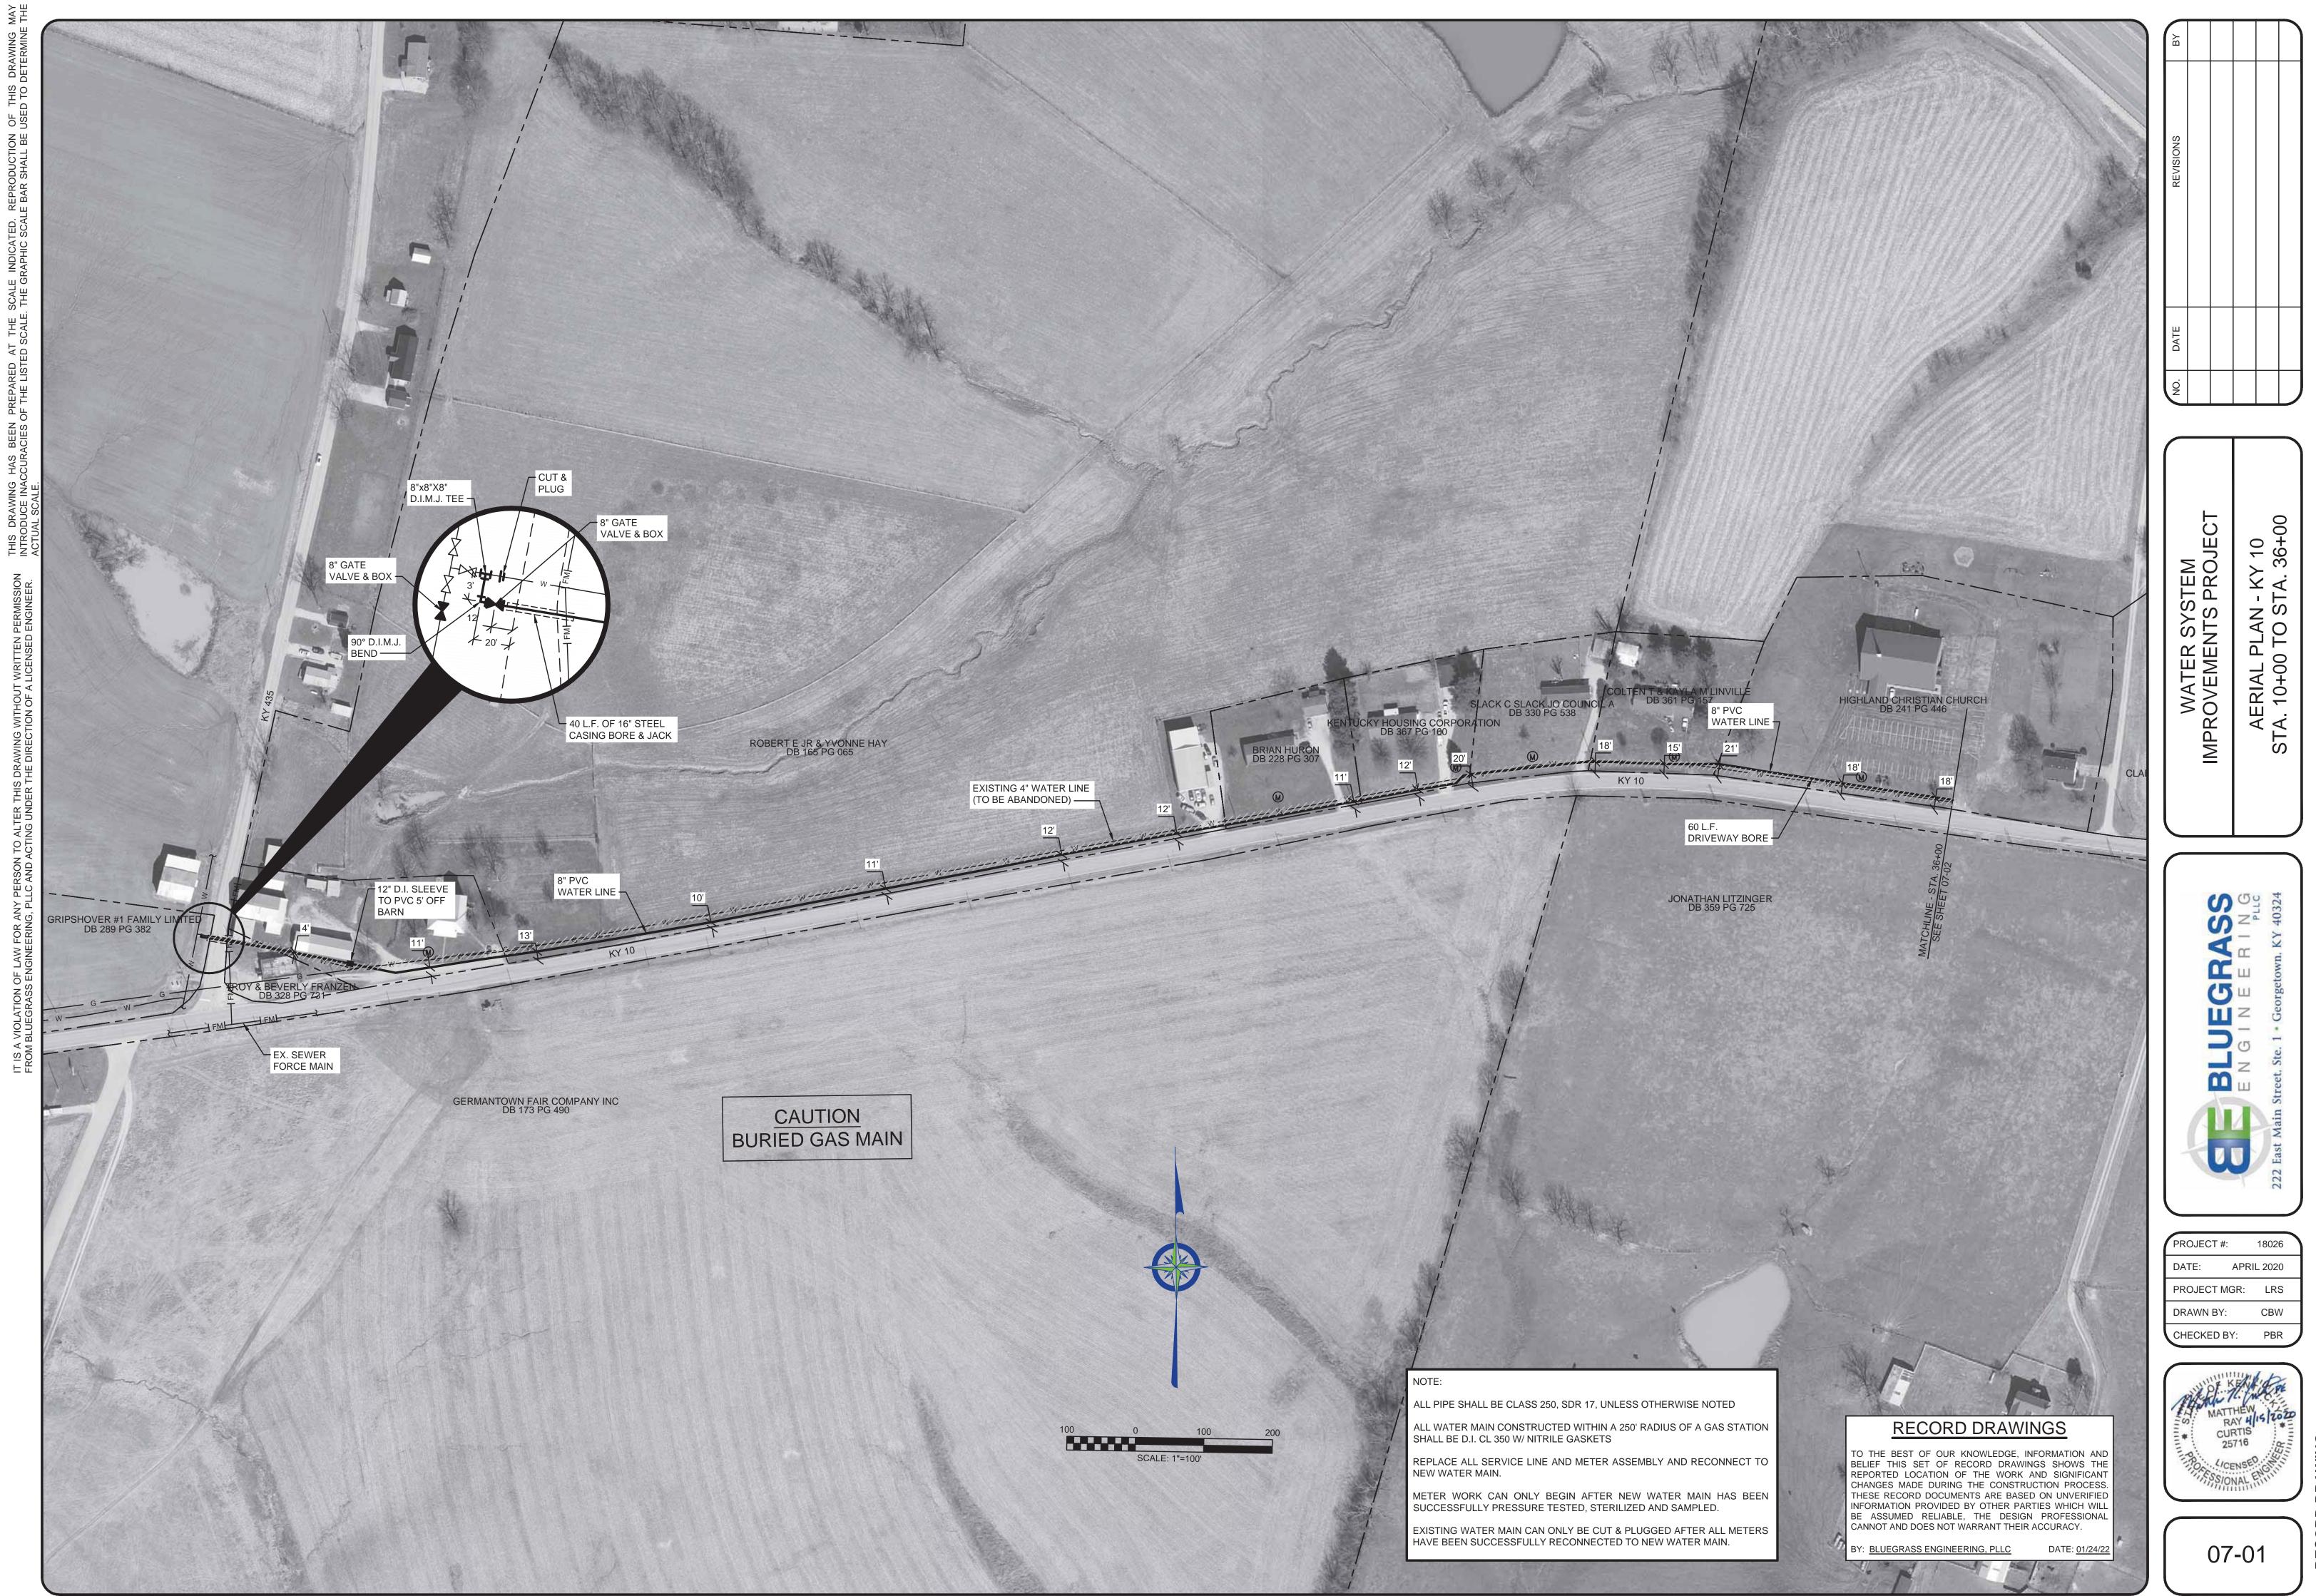

#### **RECORD DRAWINGS**

TO THE BEST OF OUR KNOWLEDGE, INFORMATION AND BELIEF THIS SET OF RECORD DRAWINGS SHOWS THE REPORTED LOCATION OF THE WORK AND SIGNIFICANT CHANGES MADE DURING THE CONSTRUCTION PROCESS. THESE RECORD DOCUMENTS ARE BASED ON UNVERIFIED INFORMATION PROVIDED BY OTHER PARTIES WHICH WILL BE ASSUMED RELIABLE, THE DESIGN PROFESSIONAL CANNOT AND DOES NOT WARRANT THEIR ACCURACY.