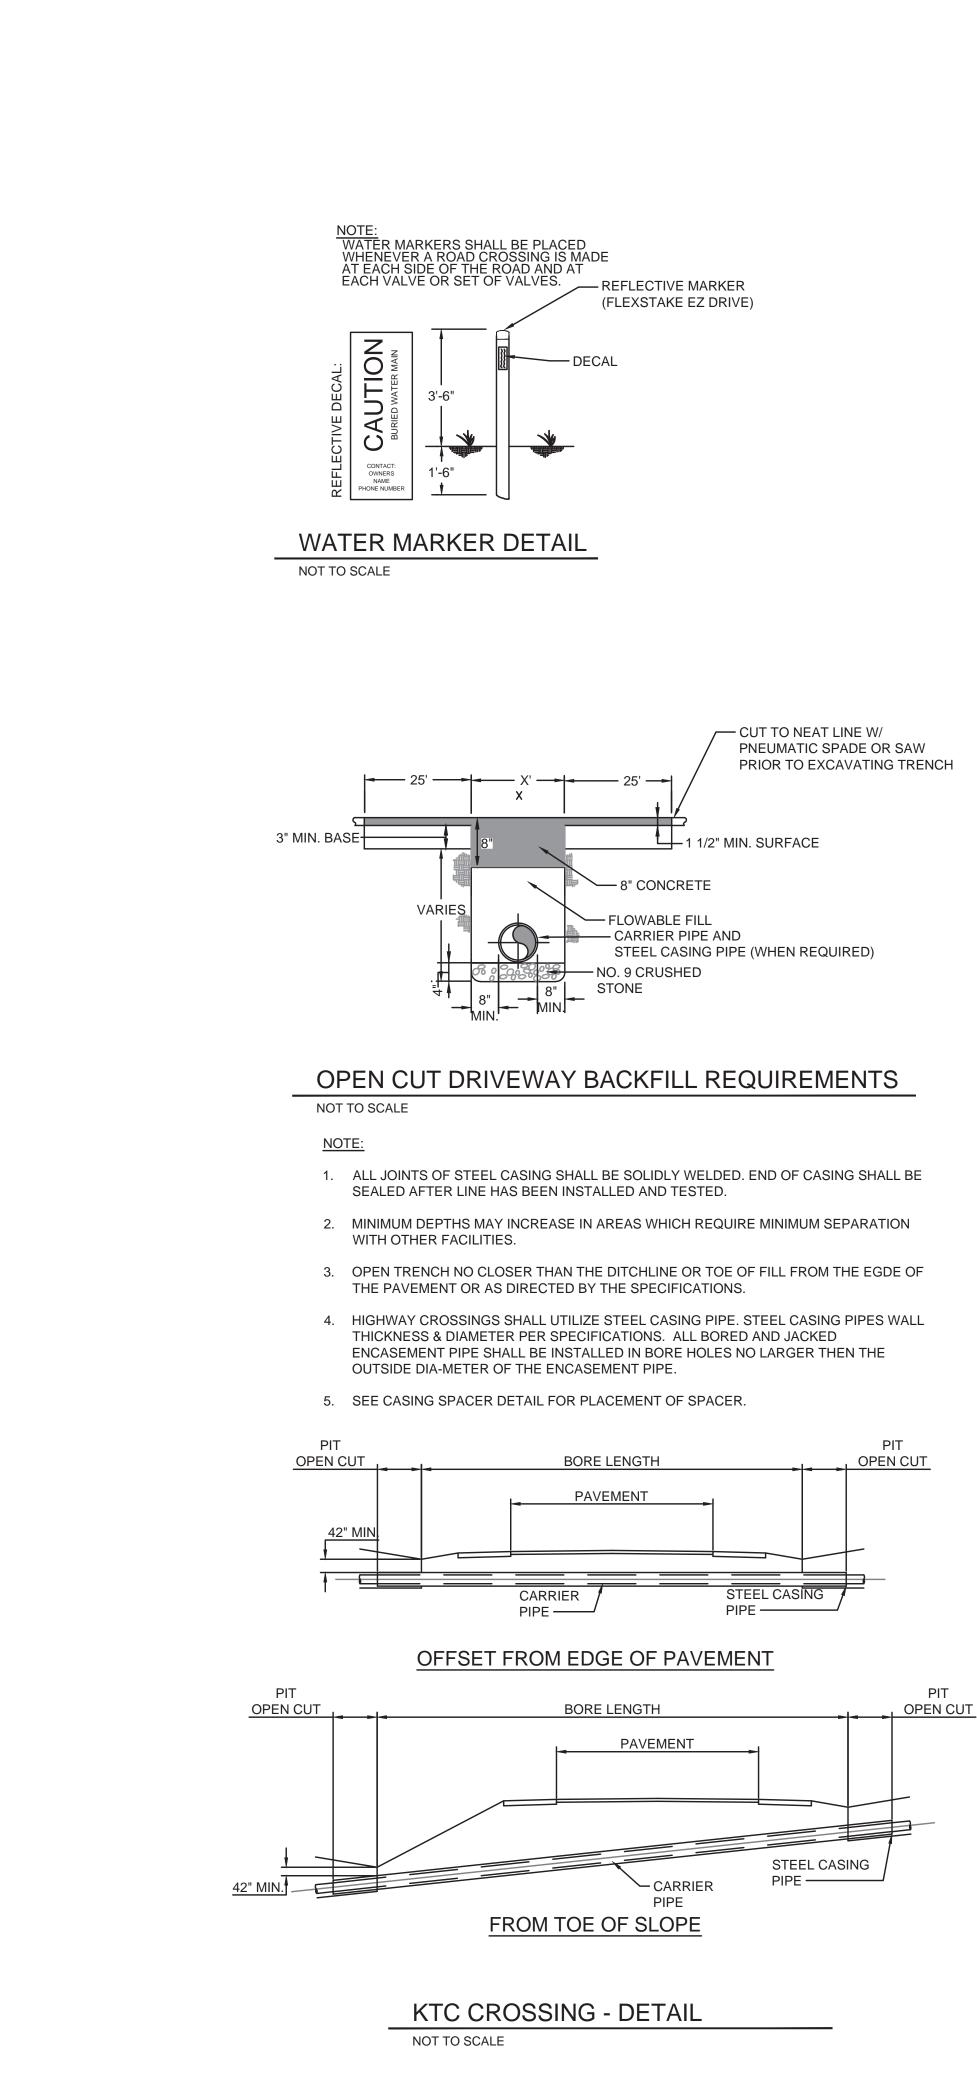

#### **CONSTRUCTION IN KTC RIGHT-OF-WAY**

- ALL EFFECTED KYTC DITCHLINES SHALL REMAIN FREE OF EXCESS SILT OR EROSION AND CONSTRUCTED TO THE NORMAL TYPICAL SECTION OF THE ROADWAY WITH A MINIMUM DEPTH OF 18 INCHES FROM THE SHOULDER BREAK POINT.
- ALL NECESSARY STEPS SHALL BE TAKEN TO PREVENT EROSION OR SILTATION OF THE PUBLIC RIGHT-OF-WAY, ADJOINING PROPERTY AND WATERWAYS.
- ALL VALVES TO BE FLUSH W/ EXISTING GRADE.
- ALL WATER LINE LOCATED WITHIN STATE HIGHWAY R.O.W. SHALL BE CONSTRUCTED OUT AND AROUND THE END OF ALL EXISTING CULVERTS AND HEADWALLS.
- UNDERGROUND UTILITIES INSTALLED INSIDE STATE RIGHT-OF-WAY SHALL BE LOCATED WITHIN 3-5 FEET FROM THE EDGE OF THE RIGHT-OF-WAY UNLESS OTHERWISE SHOWN ON THE PLANS.
- UNDERGROUND UTILITIES SHOWN MORE THAN 5 FEET FROM THE EDGE OF THE RIGHT-OF-WAY SHALL BE INSTALLED WITH A MINIMUM DEPTH OF COVER OF 42 INCHES WITH PRIOR APPROVAL ON A CASE BY CASE BASIS.
- UNDERGROUND UTILITIES CROSSING ANY ENTRANCE OR CROSSROAD PAVED WITH CONCRETE OR ASPHALT SURFACE INSIDE STATE RIGHT-OF-WAY SHALL BE INSTALLED BY BORING UNLESS WRITTEN PERMISSION TO OPEN CUT IS OBTAINED FROM THE PROPERTY OWNER AND APPROVED BY THE KYTC DISTRICT PERMITS ENGINEER.
- UNDERGROUND UTILITIES SHALL NOT BE INSTALLED IN EMBANKMENT FILLS OR BETWEEN EDGE OF PAVEMENT AND DITCHLINE UNLESS SPECIFICALLY NOTED ON PERMITTED PLANS.
- FIRE HYDRANTS OR UTILITY SERVICE BOXES SHALL BE LOCATED WITHIN 2 FEET FROM THE EDGE OF RIGHT-OF-WAY LINE, OR OFF RIGHT-OF-WAY.