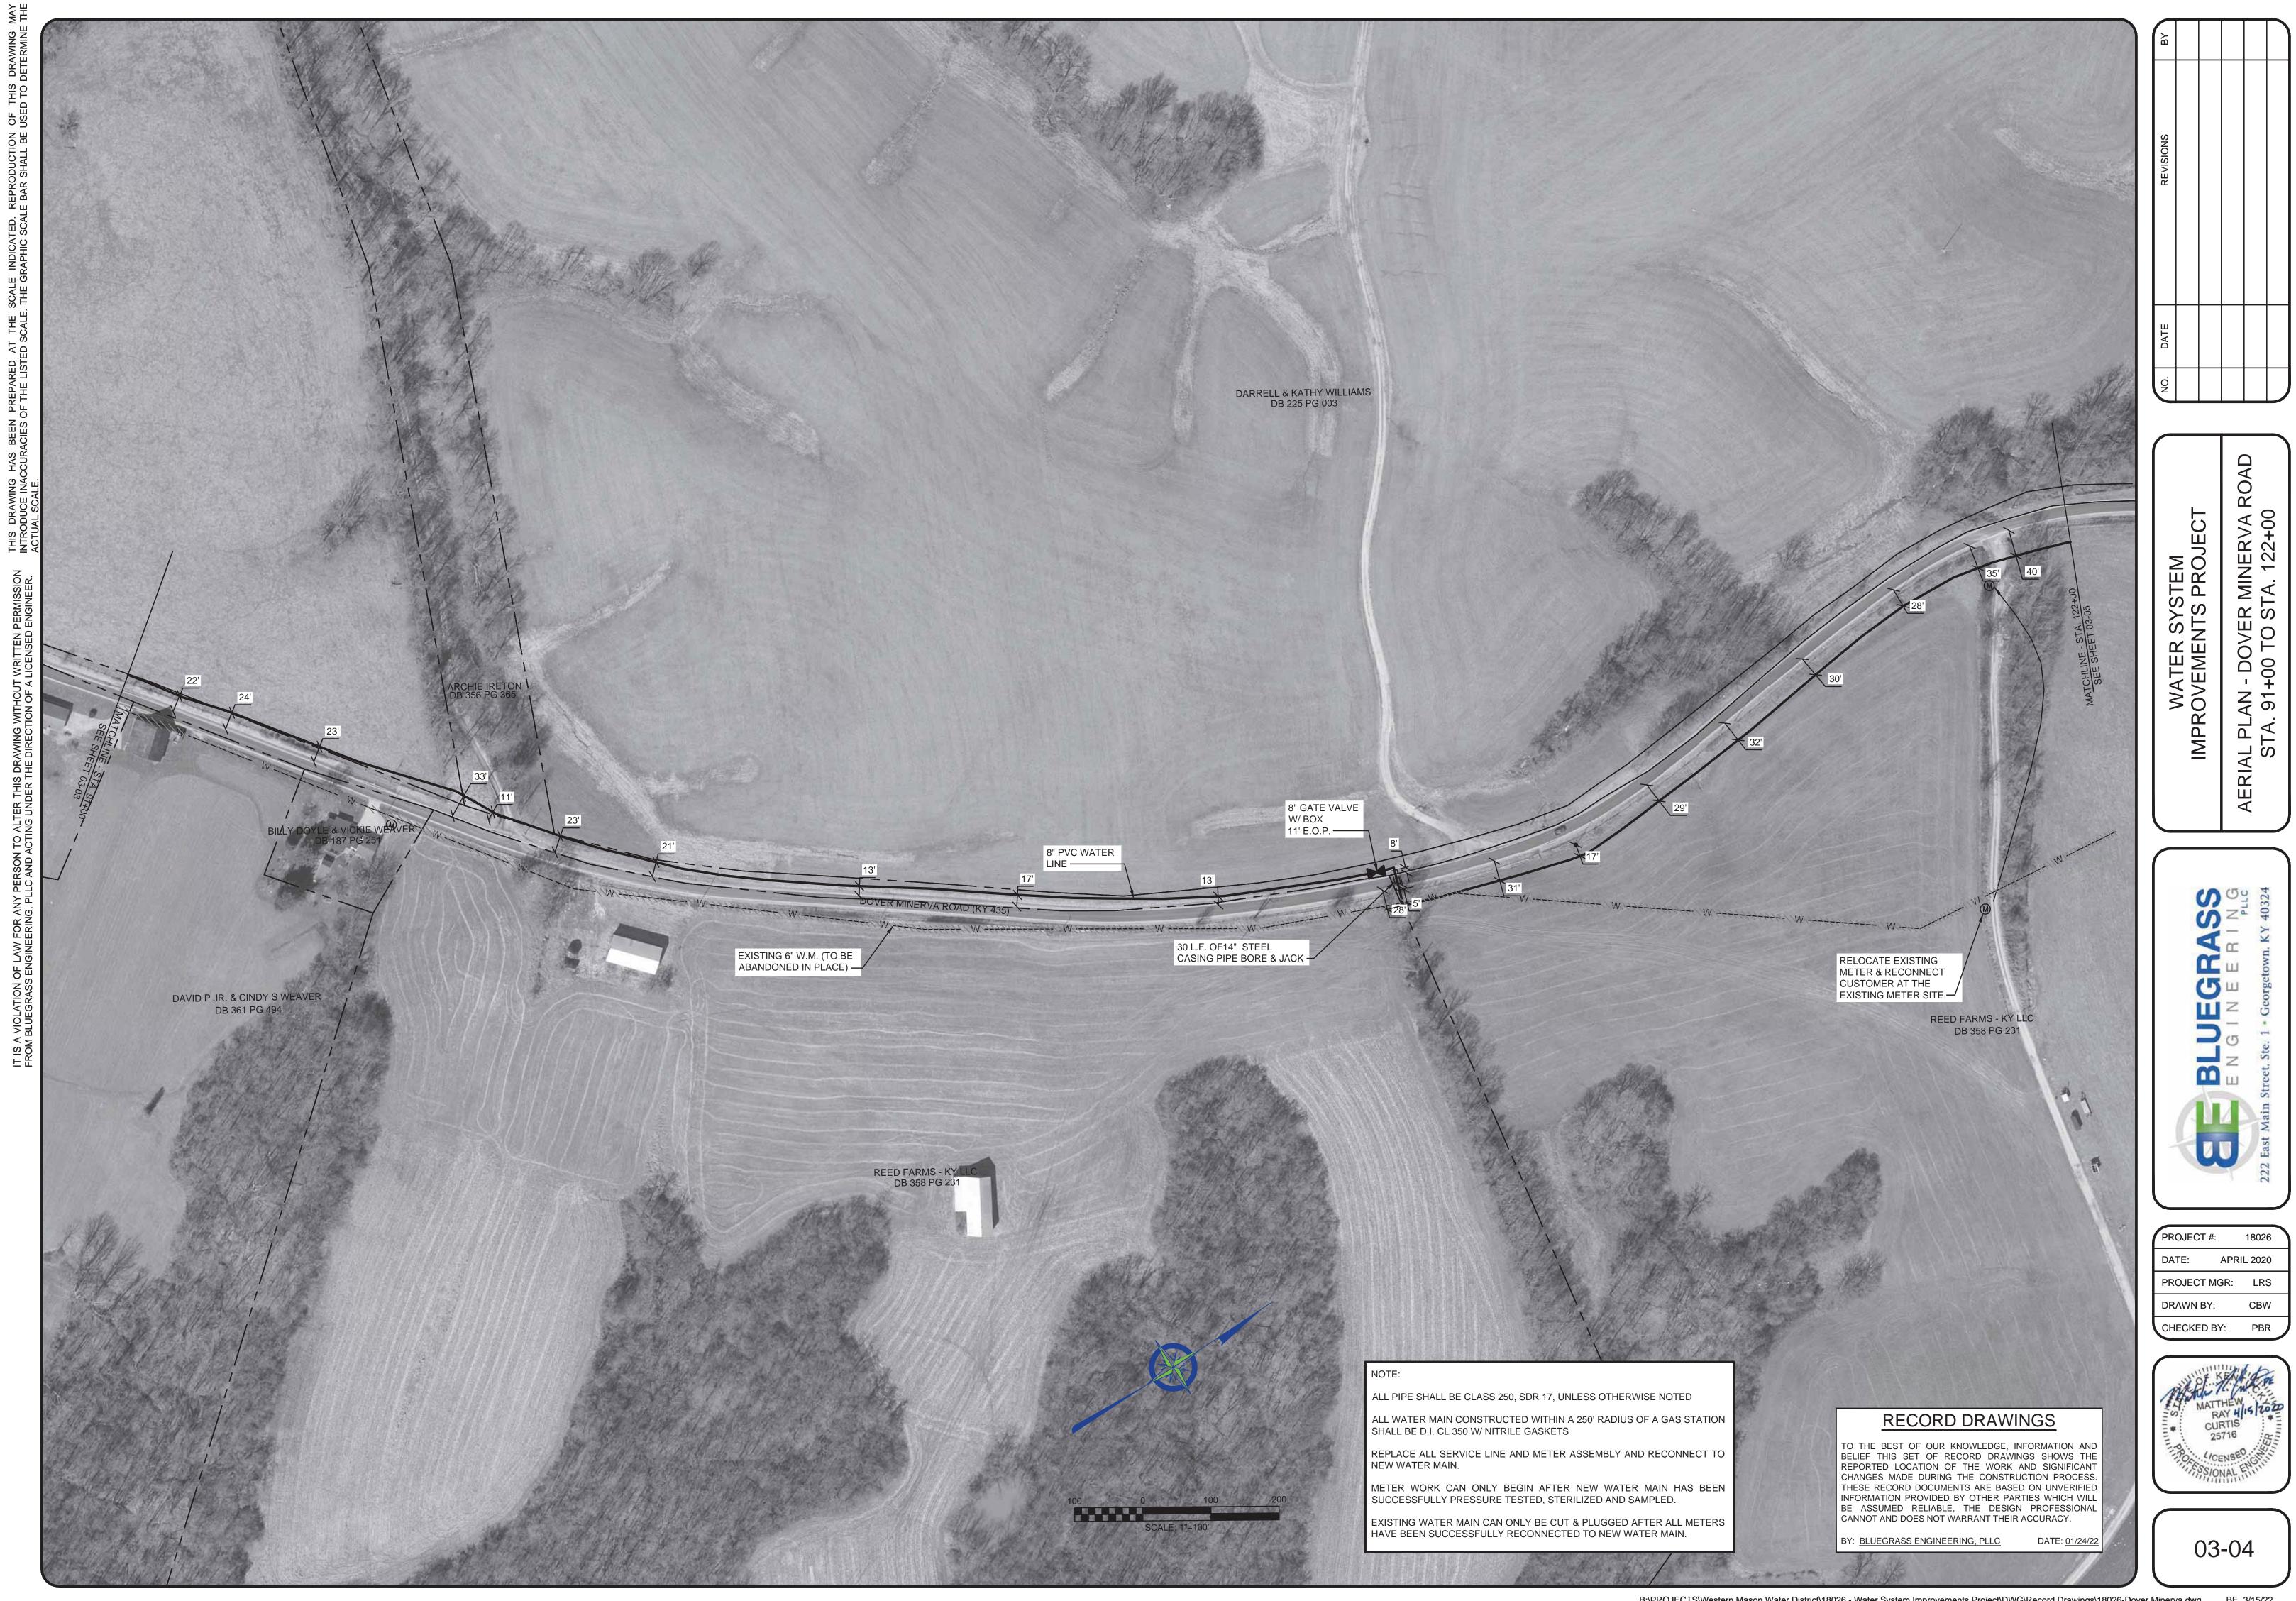

#### **RECORD DRAWINGS**

TO THE BEST OF OUR KNOWLEDGE, INFORMATION AND BELIEF THIS SET OF RECORD DRAWINGS SHOWS THE REPORTED LOCATION OF THE WORK AND SIGNIFICANT CHANGES MADE DURING THE CONSTRUCTION PROCESS. THESE RECORD DOCUMENTS ARE BASED ON UNVERIFIED INFORMATION PROVIDED BY OTHER PARTIES WHICH WILL BE ASSUMED RELIABLE, THE DESIGN PROFESSIONAL CANNOT AND DOES NOT WARRANT THEIR ACCURACY

#### LEGEND

|          | NEW WATER MAIN          |
|----------|-------------------------|
| — w —    | EXISTING WATER MAIN     |
| SAN      | EXISTING SANITARY SEWER |
| G        | EXISTING GAS MAIN       |
| —— FM —— | EXISTING FORCE MAIN     |
|          | NEW STEEL CASING        |
|          | EXISTING CULVERT        |
|          |                         |

## UTILITIES, LEGEND and DRAWING INDEX PARCEL ALLOCATIONS DVER IERVA ROAD

DOVER ROAD

LLINS ROAD 435

OWN ROAD

NEW FLUSHING HYDRANT

EXISTING FLUSHING HYDRANT WM EXISTING WATER METER

NEW GATE VALVE & BOX EXISTING MANHOLE