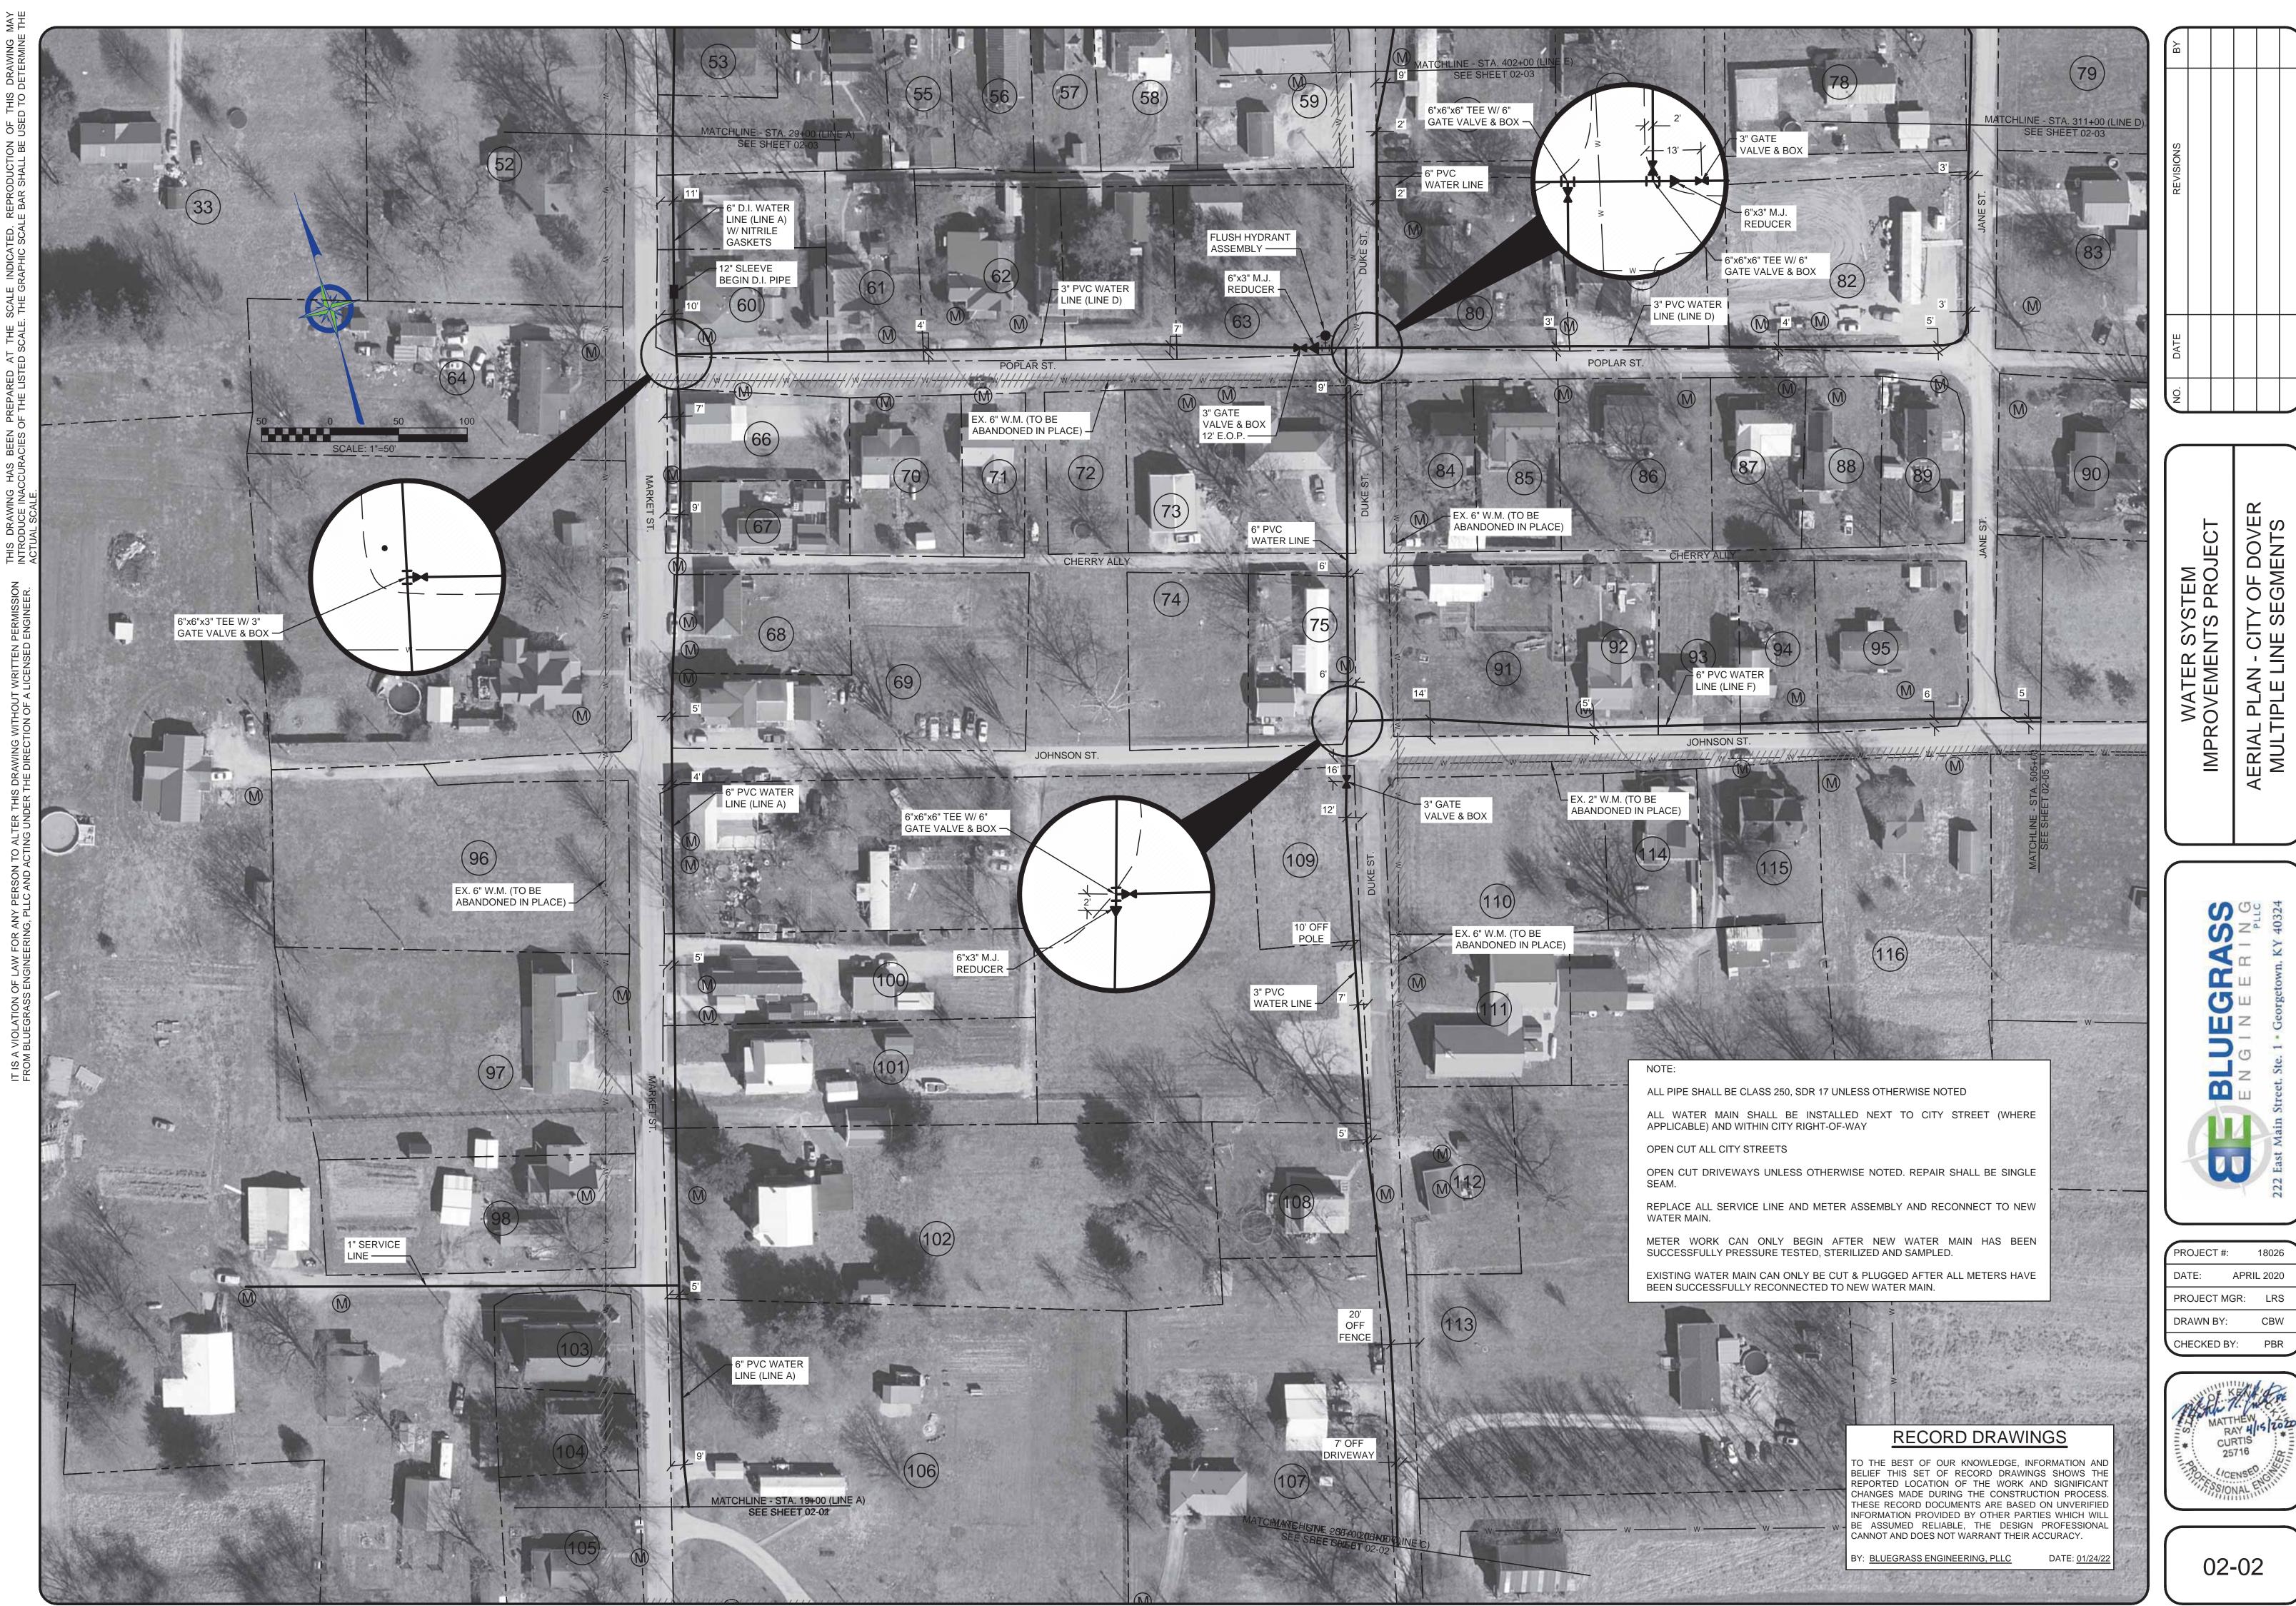

#### LEGEND

|          | NEW WATER MAIN          |
|----------|-------------------------|
| — w —    | EXISTING WATER MAIN     |
| SAN      | EXISTING SANITARY SEWER |
| G        | EXISTING GAS MAIN       |
| —— FM —— | EXISTING FORCE MAIN     |
|          | NEW STEEL CASING        |
|          | EXISTING CULVERT        |
|          |                         |

## UTILITIES, LEGEND and DRAWING INDEX PARCEL ALLOCATIONS DVER IERVA ROAD

DOVER ROAD

LLINS ROAD 435

OWN ROAD

NEW FLUSHING HYDRANT

EXISTING FLUSHING HYDRANT WM EXISTING WATER METER

NEW GATE VALVE & BOX EXISTING MANHOLE