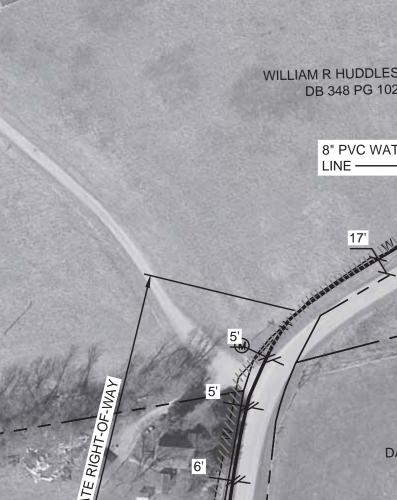

#### **RECORD DRAWINGS**

TO THE BEST OF OUR KNOWLEDGE, INFORMATION AND BELIEF THIS SET OF RECORD DRAWINGS SHOWS THE REPORTED LOCATION OF THE WORK AND SIGNIFICANT CHANGES MADE DURING THE CONSTRUCTION PROCESS. THESE RECORD DOCUMENTS ARE BASED ON UNVERIFIED INFORMATION PROVIDED BY OTHER PARTIES WHICH WILL BE ASSUMED RELIABLE, THE DESIGN PROFESSIONAL CANNOT AND DOES NOT WARRANT THEIR ACCURACY

#### **CONSTRUCTION IN KTC RIGHT-OF-WAY**

- ALL EFFECTED KYTC DITCHLINES SHALL REMAIN FREE OF EXCESS SILT OR EROSION AND CONSTRUCTED TO THE NORMAL TYPICAL SECTION OF THE ROADWAY WITH A MINIMUM DEPTH OF 18 INCHES FROM THE SHOULDER BREAK POINT.
- ALL NECESSARY STEPS SHALL BE TAKEN TO PREVENT EROSION OR SILTATION OF THE PUBLIC RIGHT-OF-WAY, ADJOINING PROPERTY AND WATERWAYS.
- ALL VALVES TO BE FLUSH W/ EXISTING GRADE.
- ALL WATER LINE LOCATED WITHIN STATE HIGHWAY R.O.W. SHALL BE CONSTRUCTED OUT AND AROUND THE END OF ALL EXISTING CULVERTS AND HEADWALLS.
- UNDERGROUND UTILITIES INSTALLED INSIDE STATE RIGHT-OF-WAY SHALL BE LOCATED WITHIN 3-5 FEET FROM THE EDGE OF THE RIGHT-OF-WAY UNLESS OTHERWISE SHOWN ON THE PLANS.
- UNDERGROUND UTILITIES SHOWN MORE THAN 5 FEET FROM THE EDGE OF THE RIGHT-OF-WAY SHALL BE INSTALLED WITH A MINIMUM DEPTH OF COVER OF 42 INCHES WITH PRIOR APPROVAL ON A CASE BY CASE BASIS.
- UNDERGROUND UTILITIES CROSSING ANY ENTRANCE OR CROSSROAD PAVED WITH CONCRETE OR ASPHALT SURFACE INSIDE STATE RIGHT-OF-WAY SHALL BE INSTALLED BY BORING UNLESS WRITTEN PERMISSION TO OPEN CUT IS OBTAINED FROM THE PROPERTY OWNER AND APPROVED BY THE KYTC DISTRICT PERMITS ENGINEER.
- UNDERGROUND UTILITIES SHALL NOT BE INSTALLED IN EMBANKMENT FILLS OR BETWEEN EDGE OF PAVEMENT AND DITCHLINE UNLESS SPECIFICALLY NOTED ON PERMITTED PLANS.
- FIRE HYDRANTS OR UTILITY SERVICE BOXES SHALL BE LOCATED WITHIN 2 FEET FROM THE EDGE OF RIGHT-OF-WAY LINE, OR OFF RIGHT-OF-WAY.