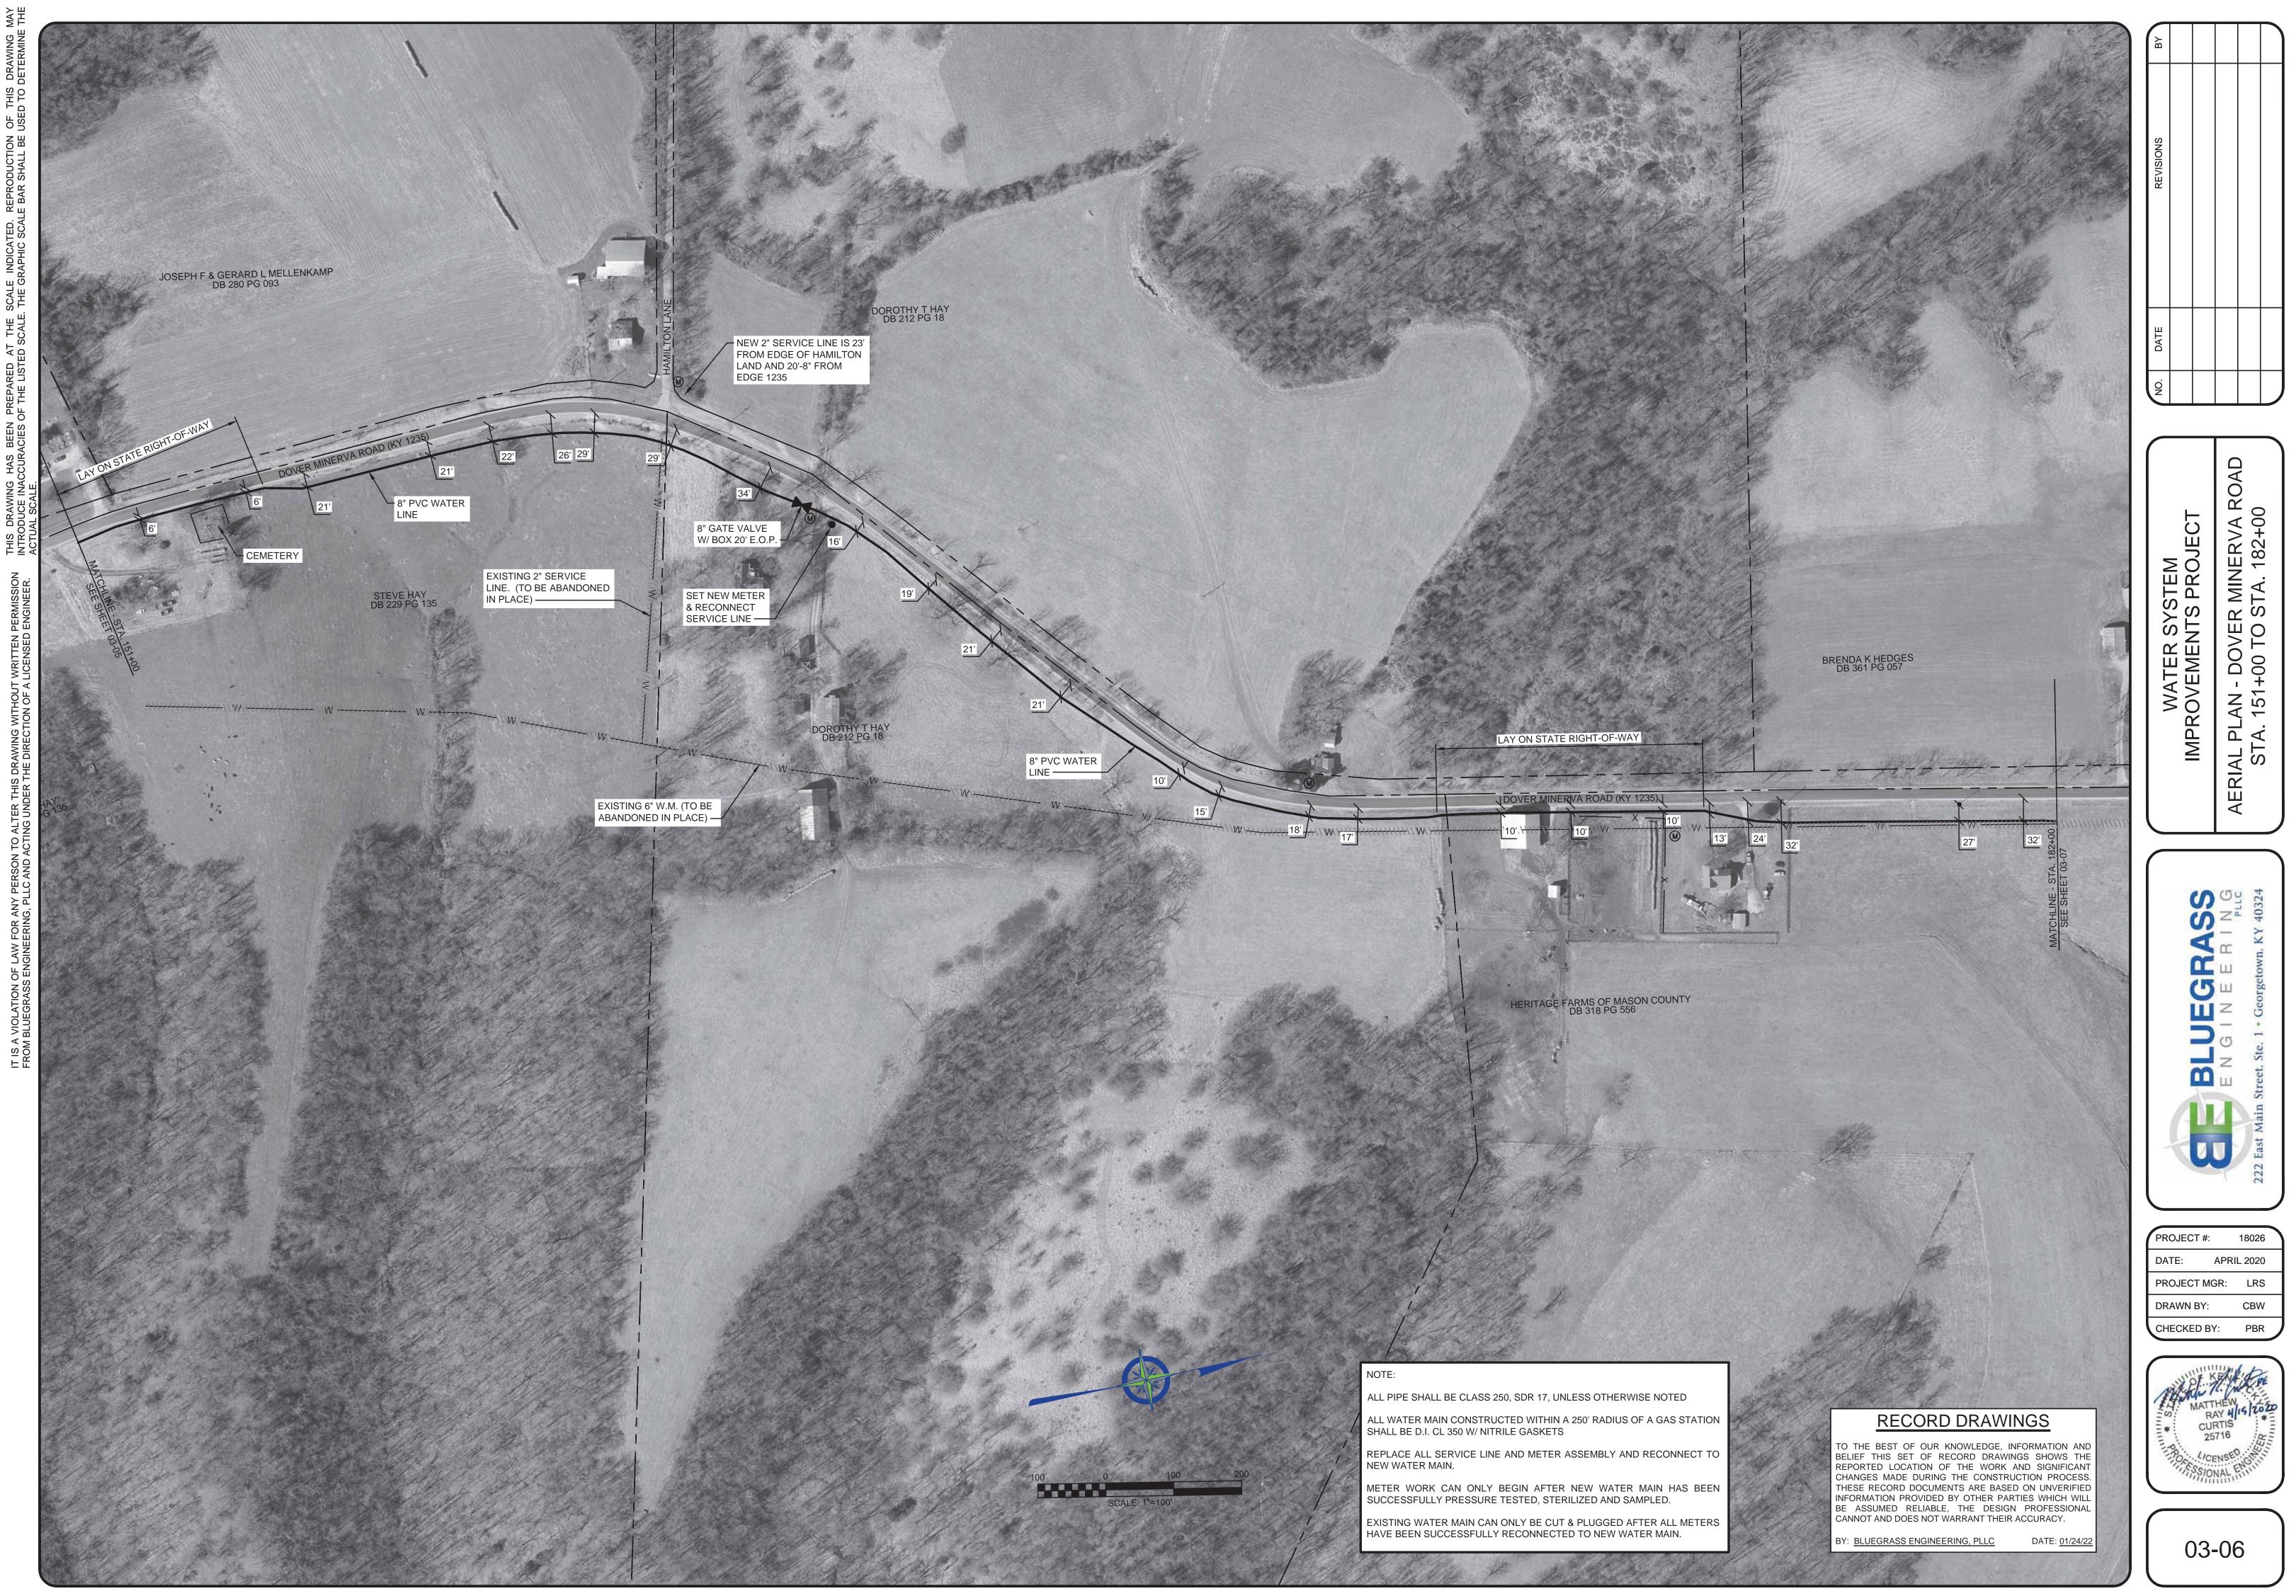

#### **RECORD DRAWINGS**

TO THE BEST OF OUR KNOWLEDGE, INFORMATION AND BELIEF THIS SET OF RECORD DRAWINGS SHOWS THE REPORTED LOCATION OF THE WORK AND SIGNIFICANT CHANGES MADE DURING THE CONSTRUCTION PROCESS. THESE RECORD DOCUMENTS ARE BASED ON UNVERIFIED INFORMATION PROVIDED BY OTHER PARTIES WHICH WILL BE ASSUMED RELIABLE, THE DESIGN PROFESSIONAL CANNOT AND DOES NOT WARRANT THEIR ACCURACY

#### LEGEND

|          | NEW WATER MAIN          |
|----------|-------------------------|
| — w —    | EXISTING WATER MAIN     |
| SAN      | EXISTING SANITARY SEWER |
| G        | EXISTING GAS MAIN       |
| —— FM —— | EXISTING FORCE MAIN     |
|          | NEW STEEL CASING        |
|          | EXISTING CULVERT        |
|          |                         |

## UTILITIES, LEGEND and DRAWING INDEX PARCEL ALLOCATIONS DVER IERVA ROAD

DOVER ROAD

LLINS ROAD 435

OWN ROAD

NEW FLUSHING HYDRANT

EXISTING FLUSHING HYDRANT WM EXISTING WATER METER

NEW GATE VALVE & BOX EXISTING MANHOLE