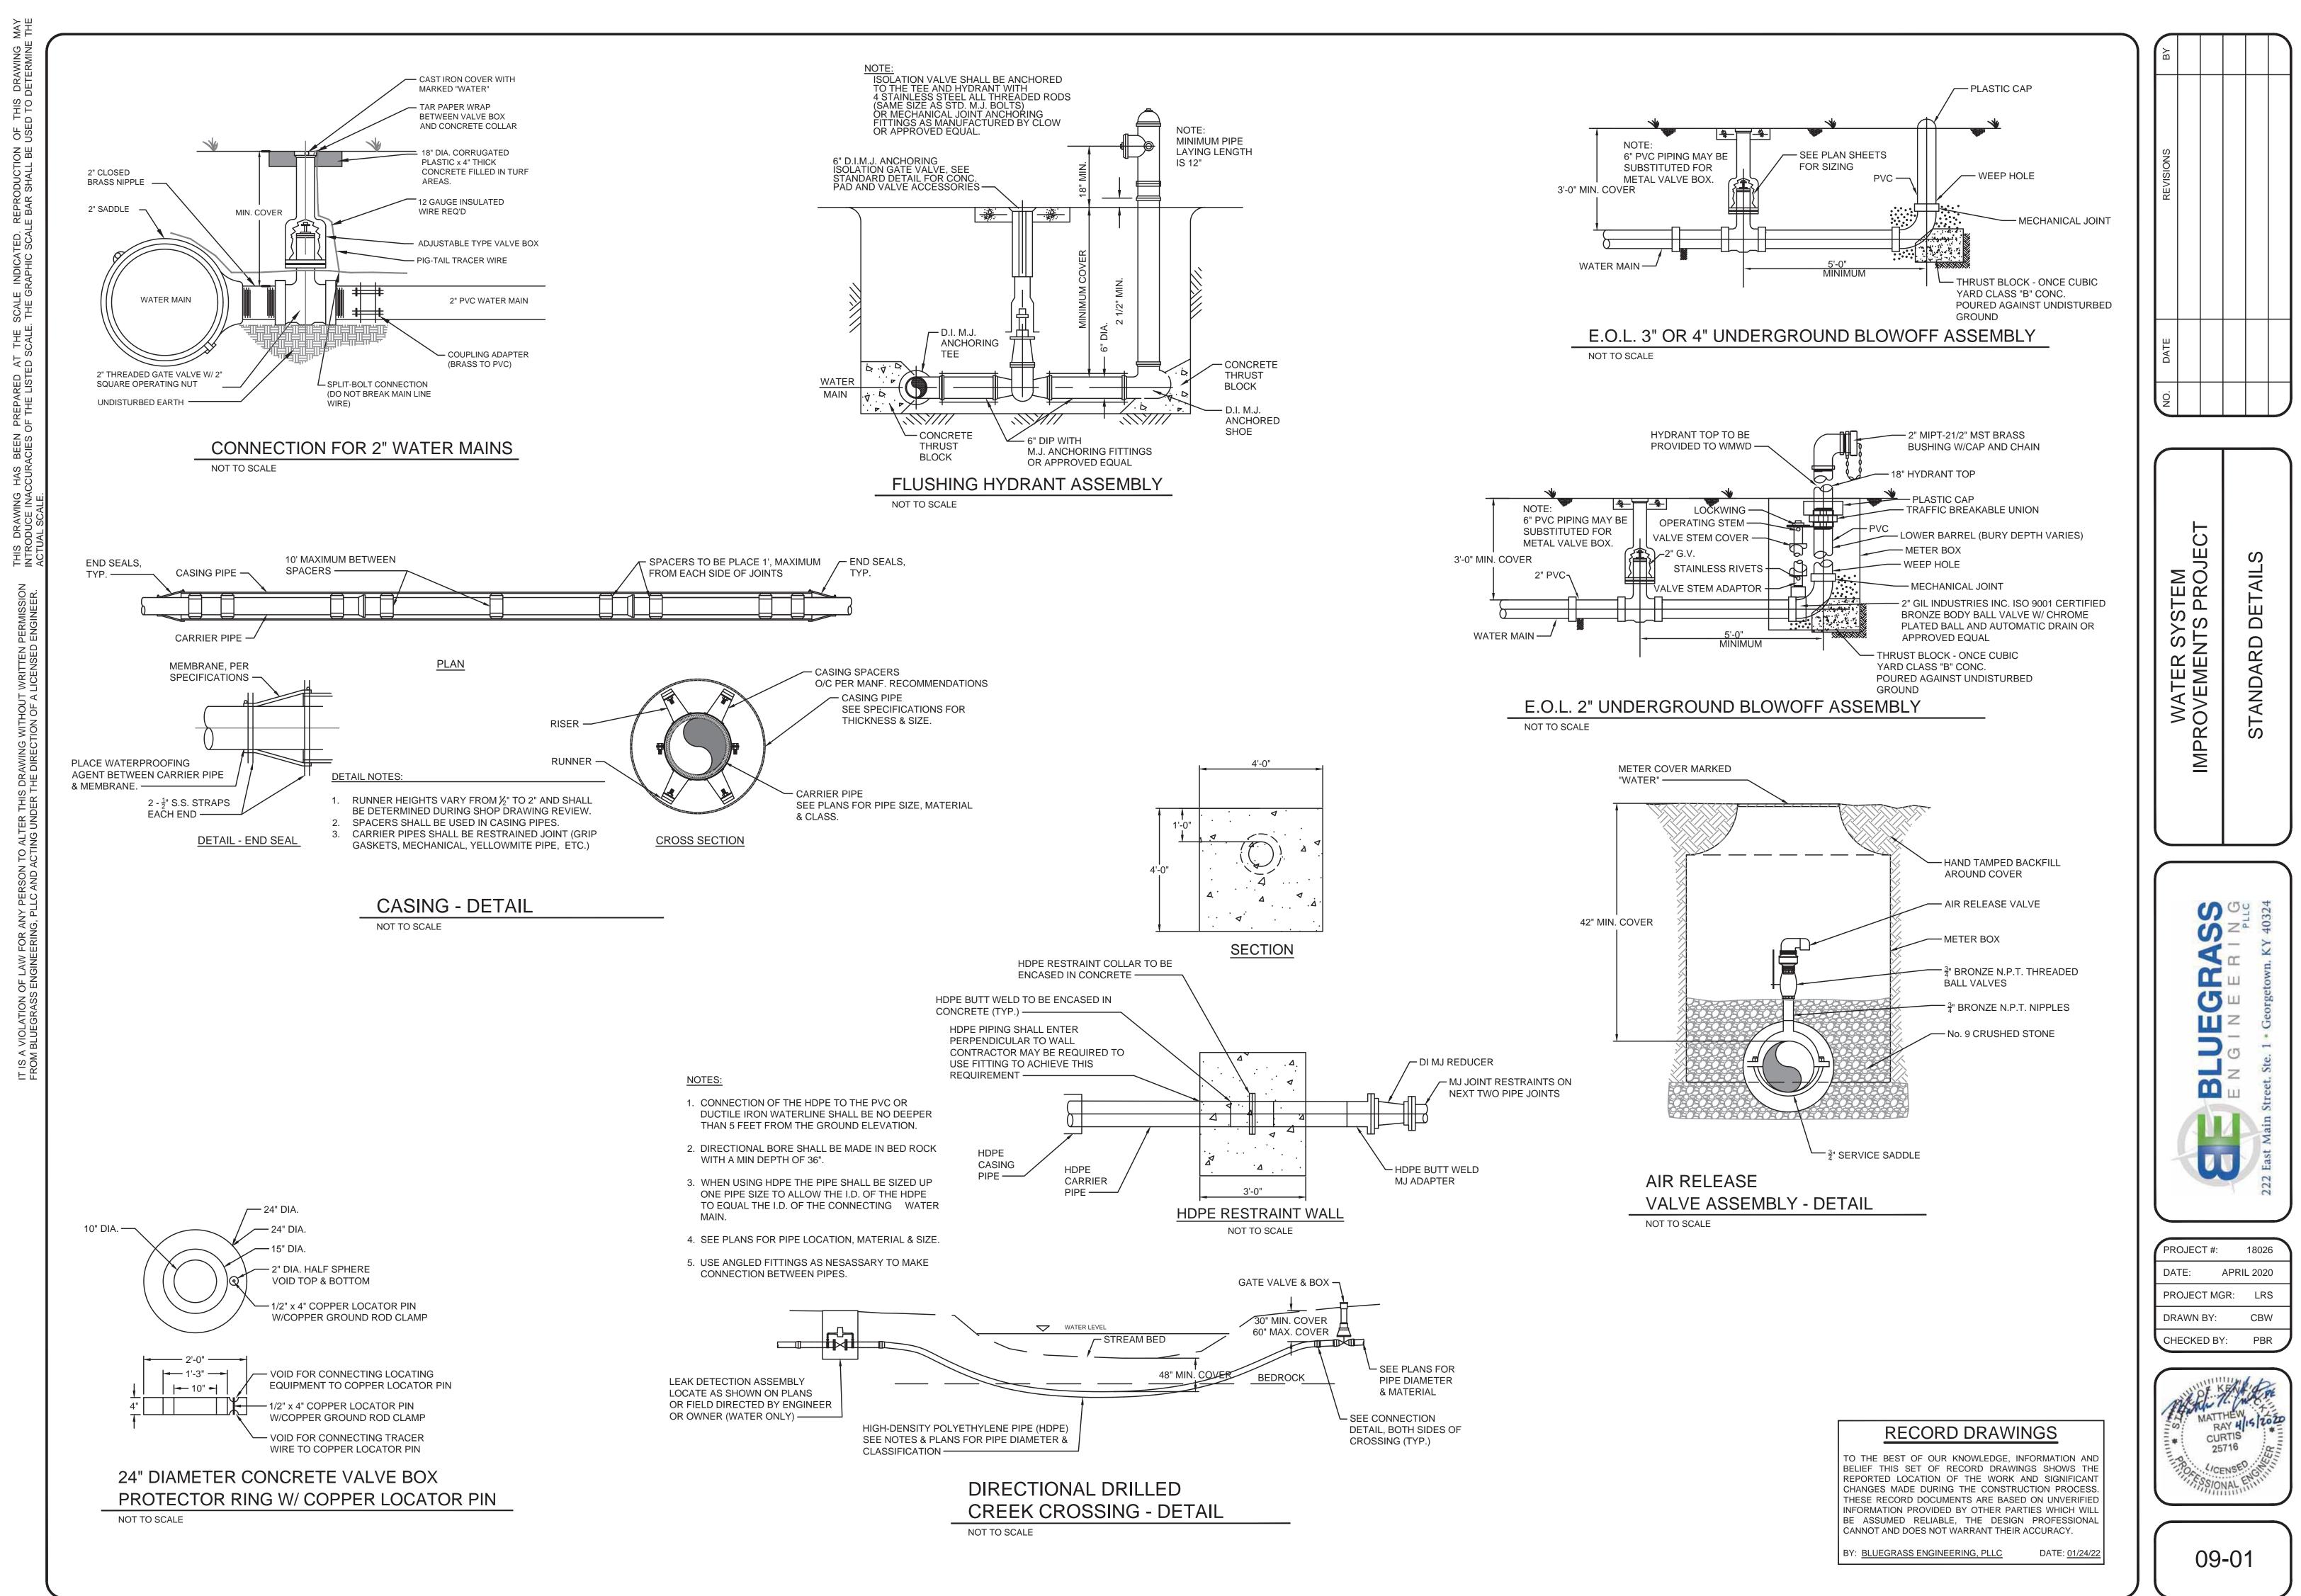

#### LEGEND

|          | NEW WATER MAIN          |
|----------|-------------------------|
| — w —    | EXISTING WATER MAIN     |
| SAN      | EXISTING SANITARY SEWER |
| G        | EXISTING GAS MAIN       |
| —— FM —— | EXISTING FORCE MAIN     |
|          | NEW STEEL CASING        |
|          | EXISTING CULVERT        |
|          |                         |

## UTILITIES, LEGEND and DRAWING INDEX PARCEL ALLOCATIONS DVER IERVA ROAD

DOVER ROAD

LLINS ROAD 435

OWN ROAD

NEW FLUSHING HYDRANT

EXISTING FLUSHING HYDRANT WM EXISTING WATER METER

NEW GATE VALVE & BOX EXISTING MANHOLE