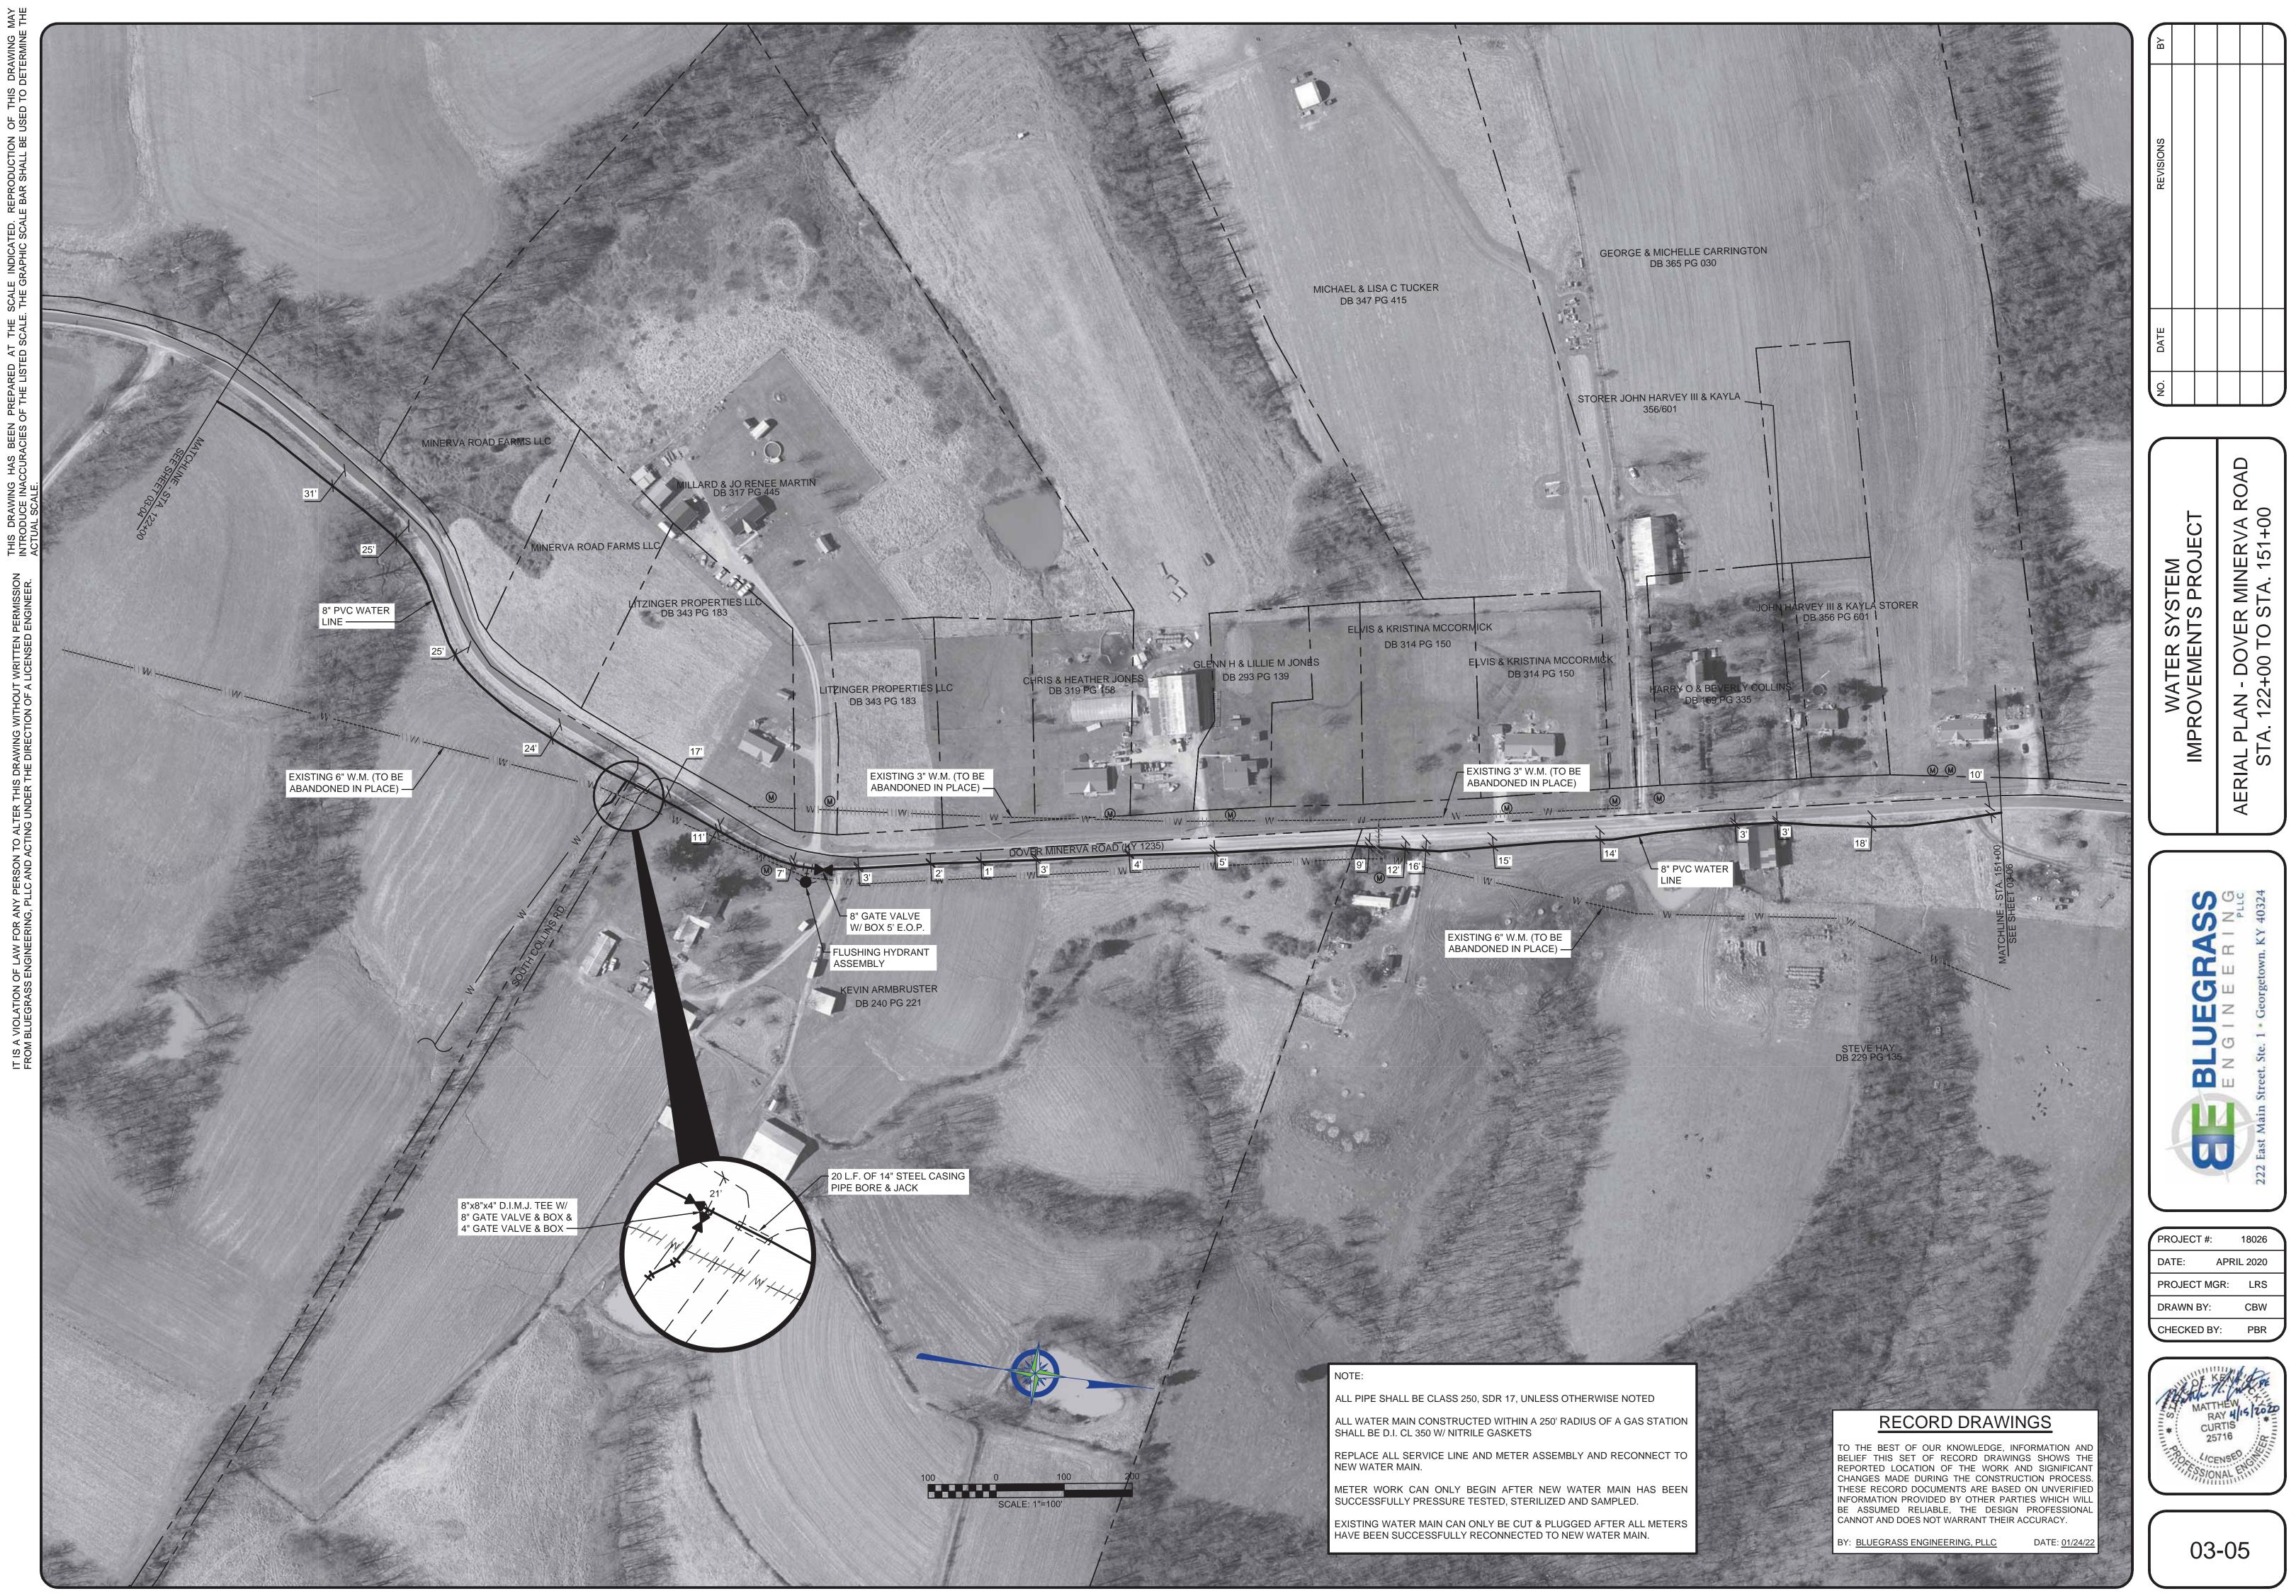

#### **RECORD DRAWINGS**

TO THE BEST OF OUR KNOWLEDGE, INFORMATION AND BELIEF THIS SET OF RECORD DRAWINGS SHOWS THE REPORTED LOCATION OF THE WORK AND SIGNIFICANT CHANGES MADE DURING THE CONSTRUCTION PROCESS. THESE RECORD DOCUMENTS ARE BASED ON UNVERIFIED INFORMATION PROVIDED BY OTHER PARTIES WHICH WILL BE ASSUMED RELIABLE, THE DESIGN PROFESSIONAL CANNOT AND DOES NOT WARRANT THEIR ACCURACY

#### LEGEND

|          | NEW WATER MAIN          |
|----------|-------------------------|
| — w —    | EXISTING WATER MAIN     |
| SAN      | EXISTING SANITARY SEWER |
| G        | EXISTING GAS MAIN       |
| —— FM —— | EXISTING FORCE MAIN     |
|          | NEW STEEL CASING        |
|          | EXISTING CULVERT        |
|          |                         |

## UTILITIES, LEGEND and DRAWING INDEX PARCEL ALLOCATIONS DVER IERVA ROAD

DOVER ROAD

LLINS ROAD 435

OWN ROAD

NEW FLUSHING HYDRANT

EXISTING FLUSHING HYDRANT WM EXISTING WATER METER

NEW GATE VALVE & BOX EXISTING MANHOLE