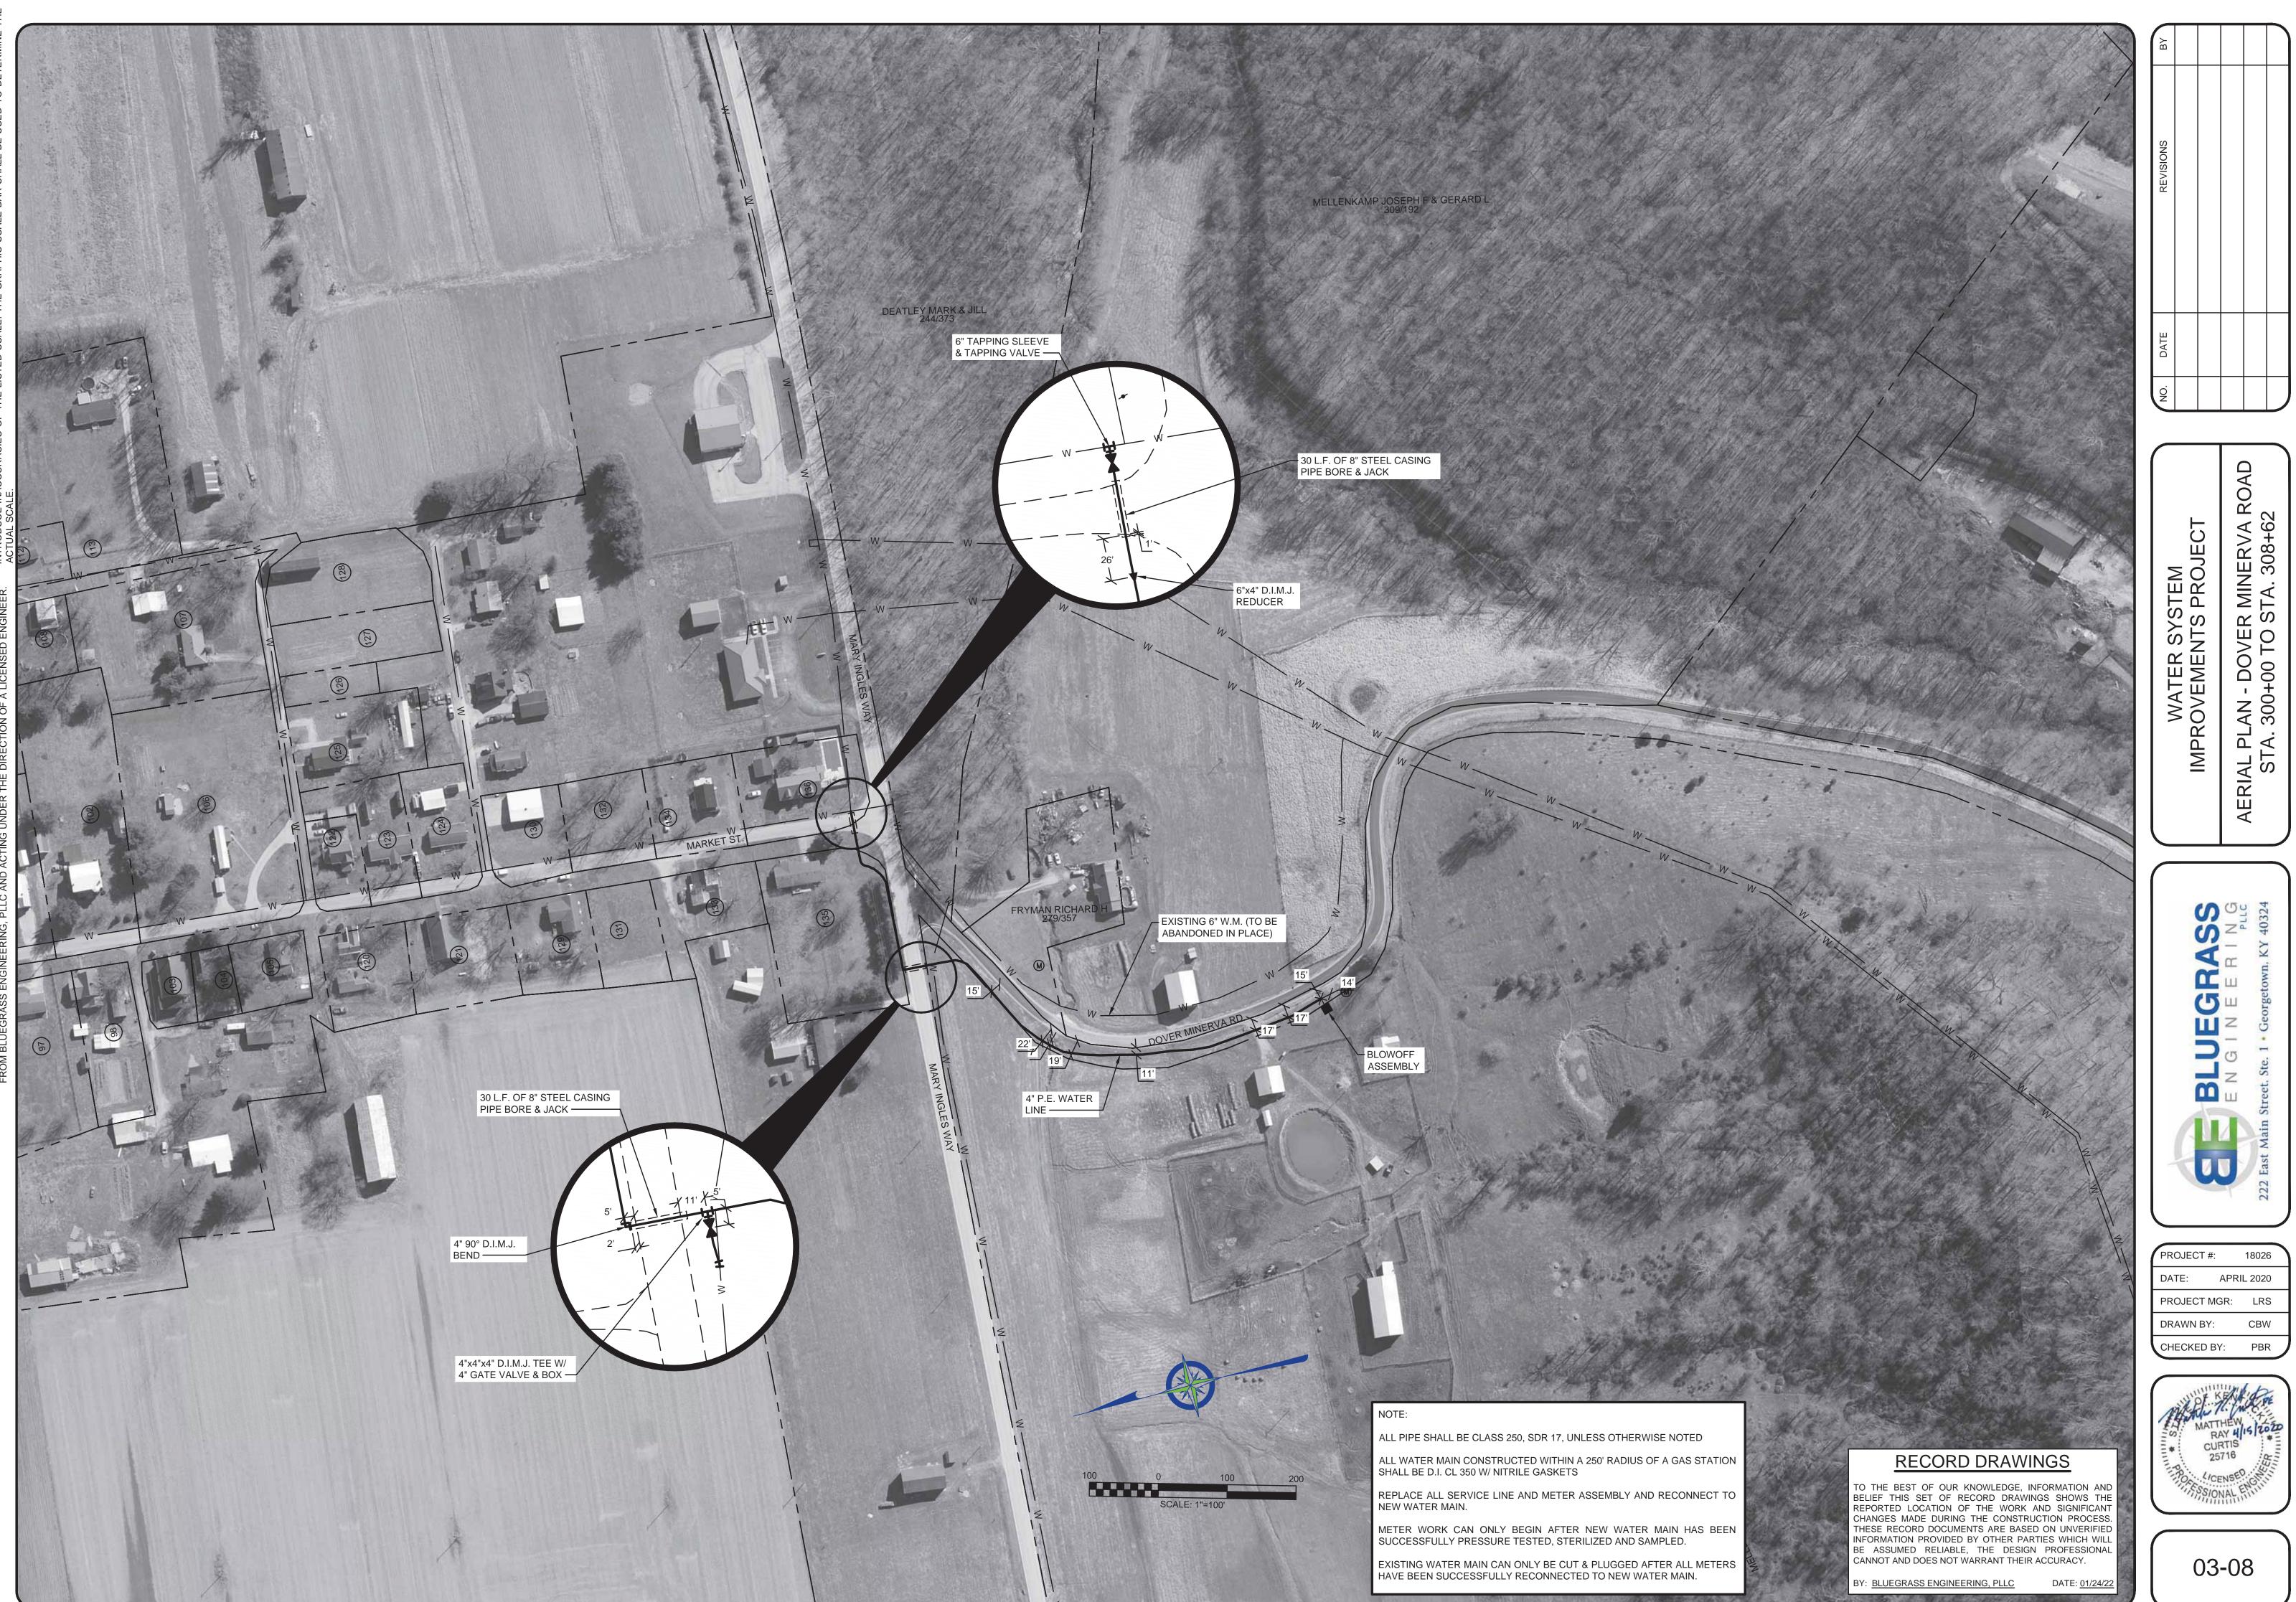

#### **RECORD DRAWINGS**

TO THE BEST OF OUR KNOWLEDGE, INFORMATION AND BELIEF THIS SET OF RECORD DRAWINGS SHOWS THE REPORTED LOCATION OF THE WORK AND SIGNIFICANT CHANGES MADE DURING THE CONSTRUCTION PROCESS. THESE RECORD DOCUMENTS ARE BASED ON UNVERIFIED INFORMATION PROVIDED BY OTHER PARTIES WHICH WILL BE ASSUMED RELIABLE, THE DESIGN PROFESSIONAL CANNOT AND DOES NOT WARRANT THEIR ACCURACY