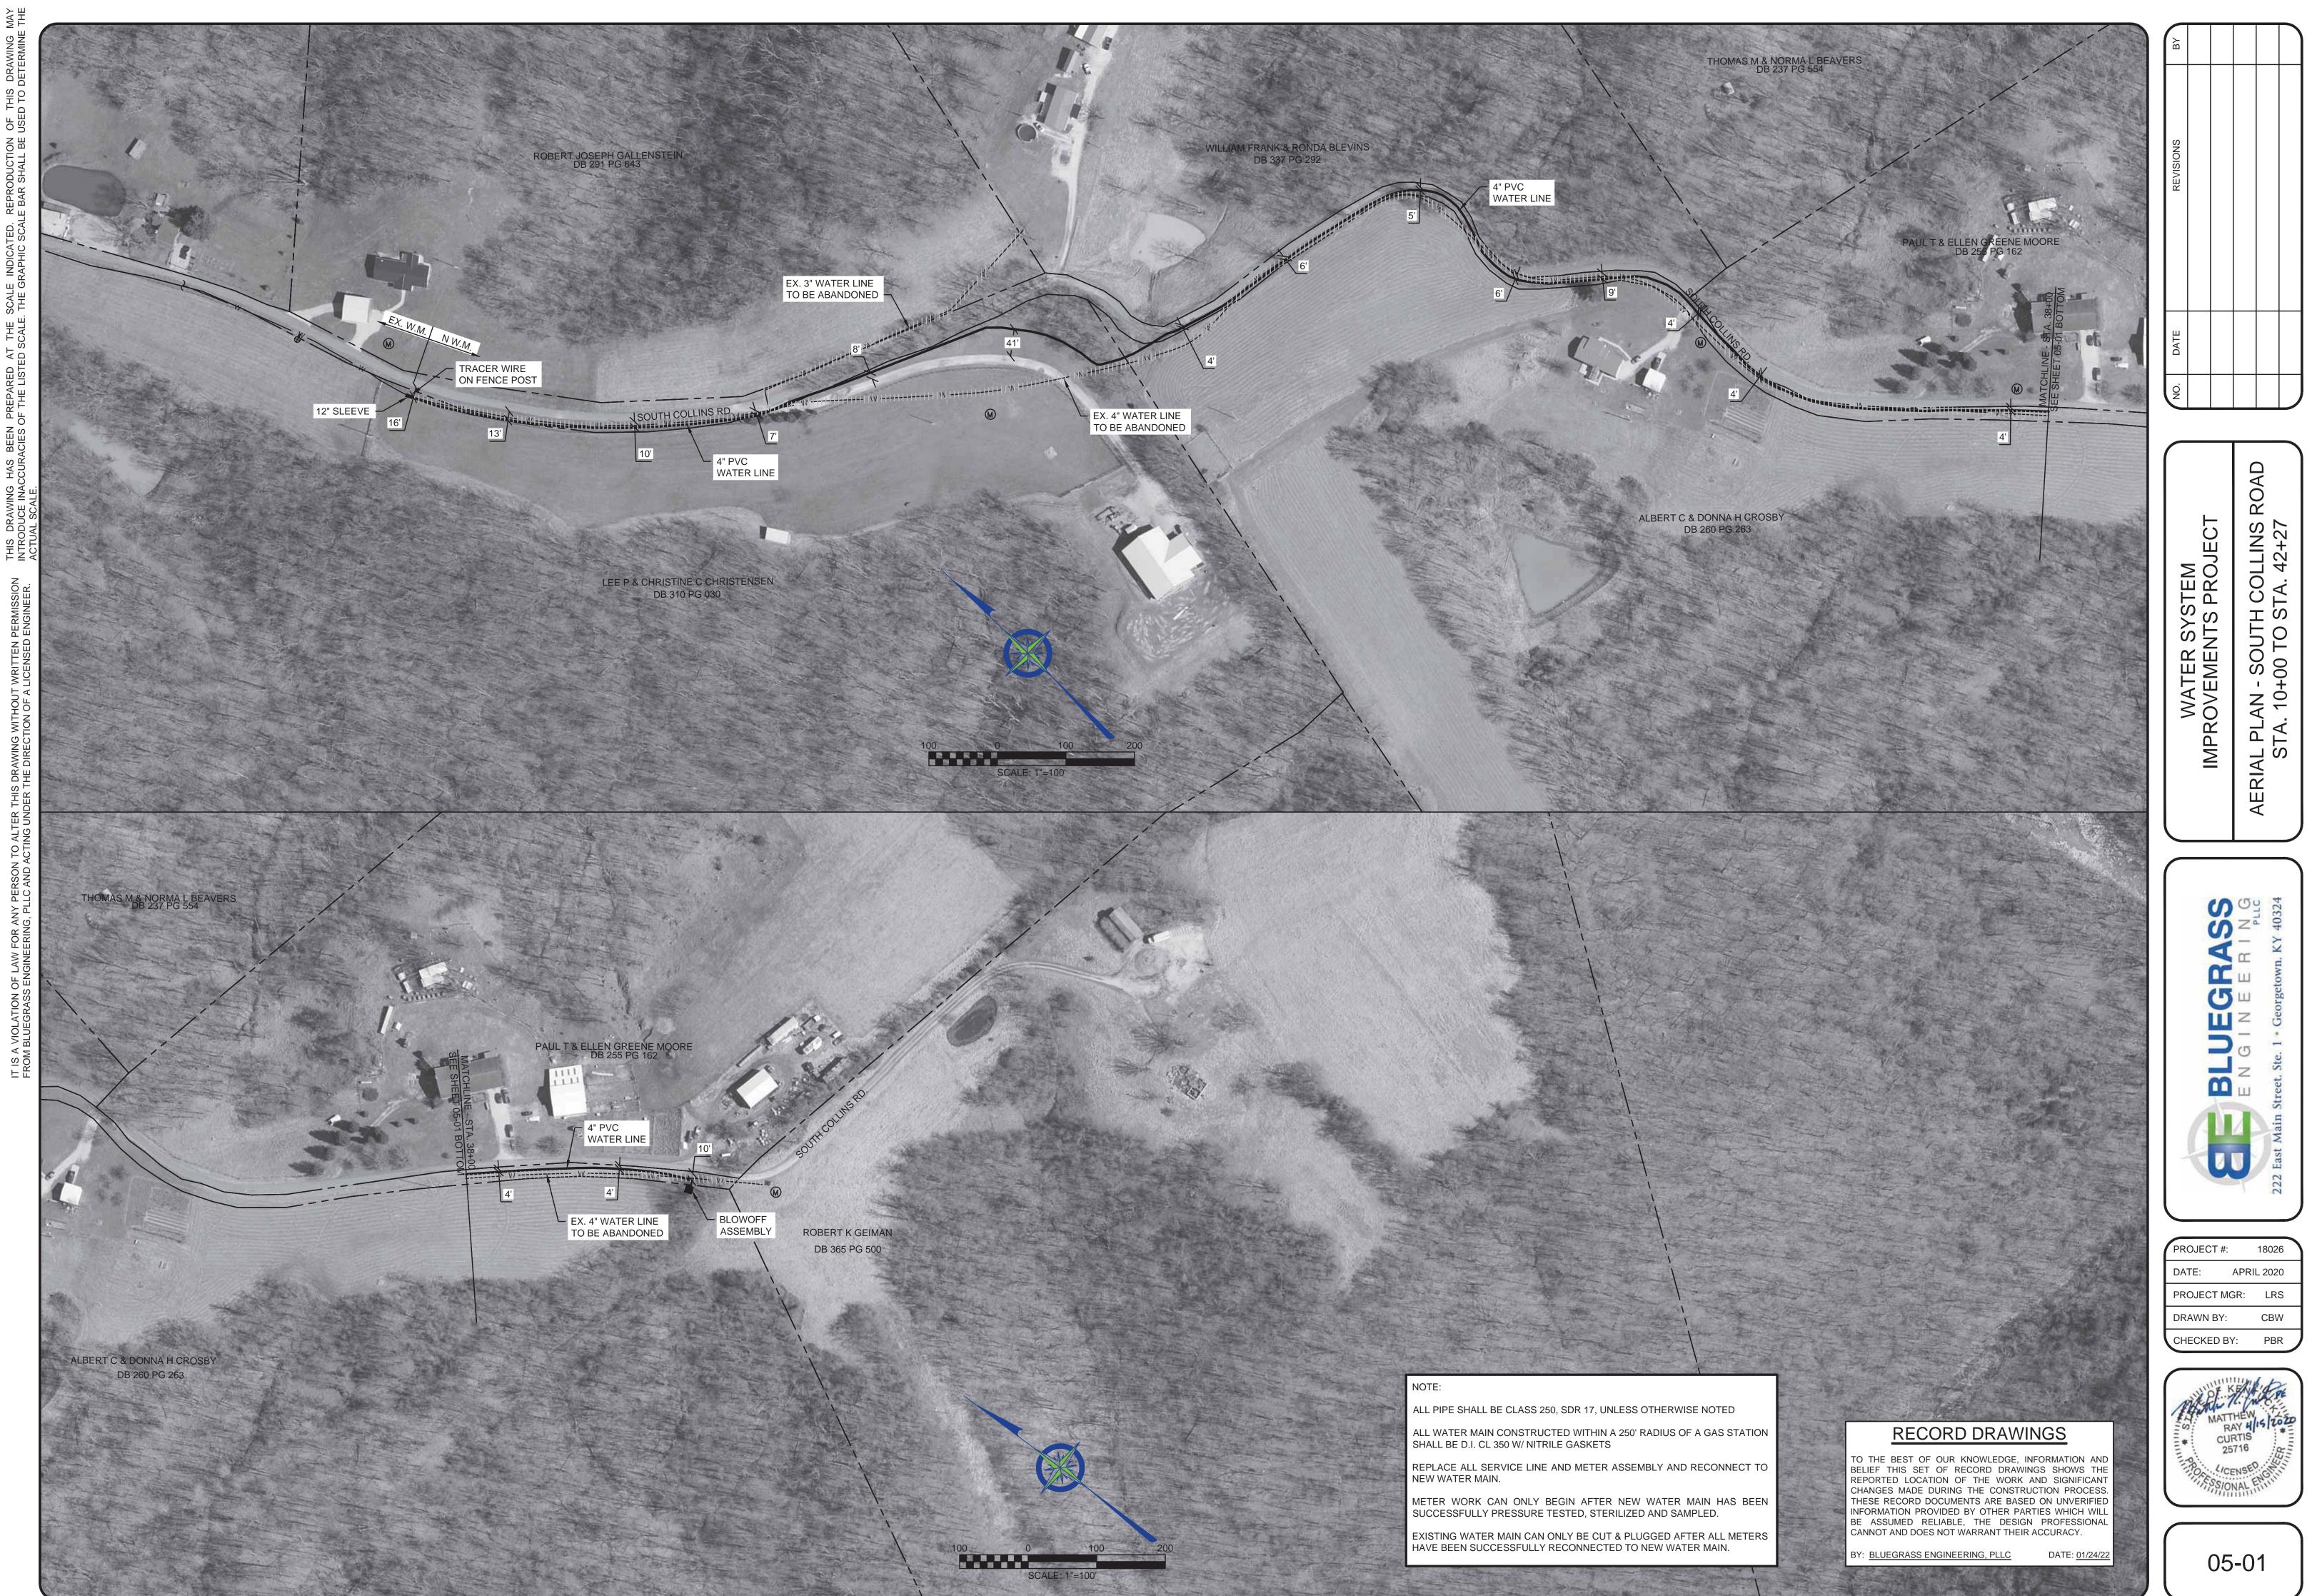

#### RECORD DRAWINGS

TO THE BEST OF OUR KNOWLEDGE, INFORMATION AND BELIEF THIS SET OF RECORD DRAWINGS SHOWS THE REPORTED LOCATION OF THE WORK AND SIGNIFICANT CHANGES MADE DURING THE CONSTRUCTION PROCESS. THESE RECORD DOCUMENTS ARE BASED ON UNVERIFIED INFORMATION PROVIDED BY OTHER PARTIES WHICH WILL BE ASSUMED RELIABLE, THE DESIGN PROFESSIONAL CANNOT AND DOES NOT WARRANT THEIR ACCURACY.

BY: <u>BLUEGRASS ENGINEERING, PLLC</u> DATE: <u>01/24/22</u>