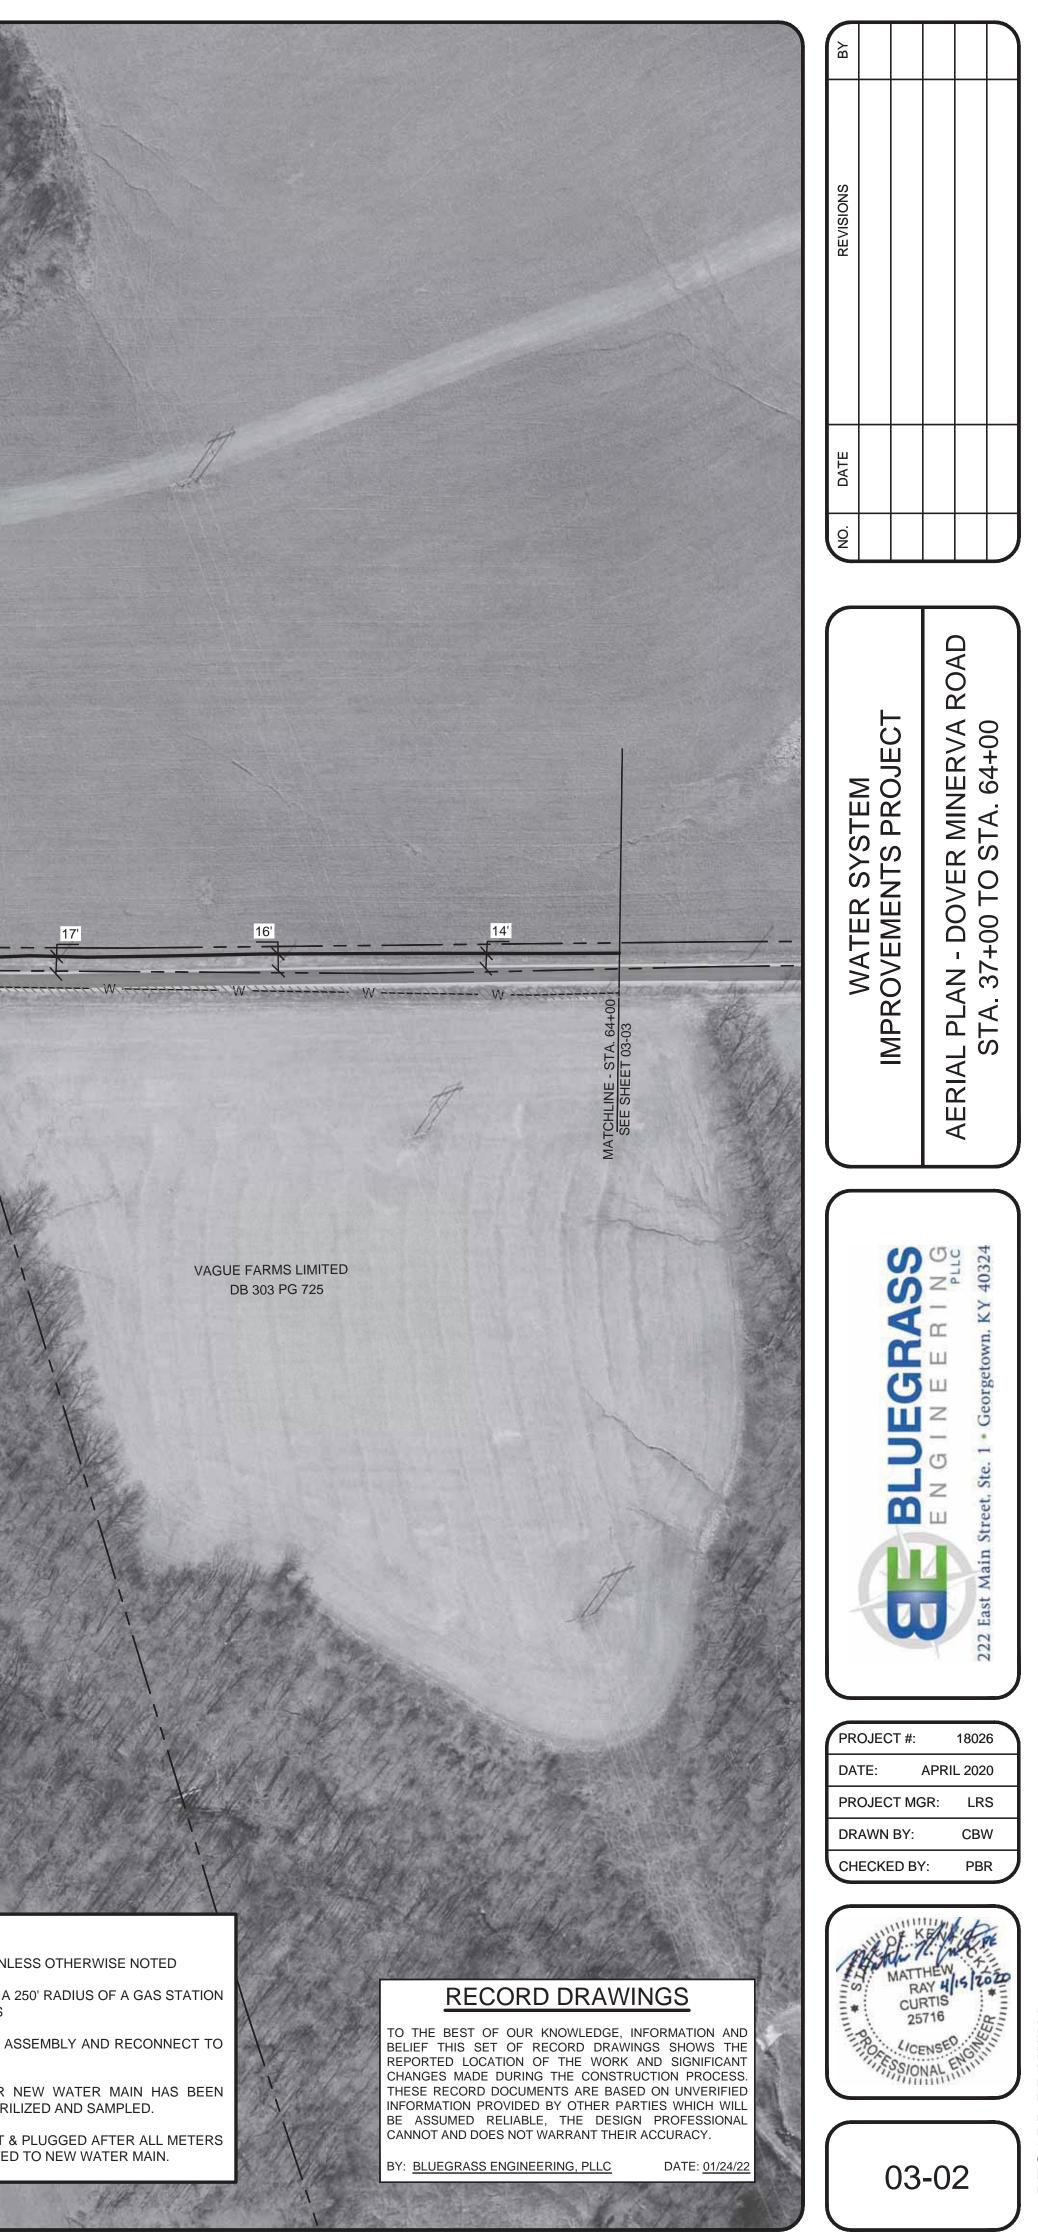

#### **RECORD DRAWINGS**

TO THE BEST OF OUR KNOWLEDGE, INFORMATION AND BELIEF THIS SET OF RECORD DRAWINGS SHOWS THE REPORTED LOCATION OF THE WORK AND SIGNIFICANT CHANGES MADE DURING THE CONSTRUCTION PROCESS. THESE RECORD DOCUMENTS ARE BASED ON UNVERIFIED INFORMATION PROVIDED BY OTHER PARTIES WHICH WILL BE ASSUMED RELIABLE, THE DESIGN PROFESSIONAL CANNOT AND DOES NOT WARRANT THEIR ACCURACY

Y: BLUEGRASS ENGINEERING, PLLC

# **PROJECT NO. 18026**