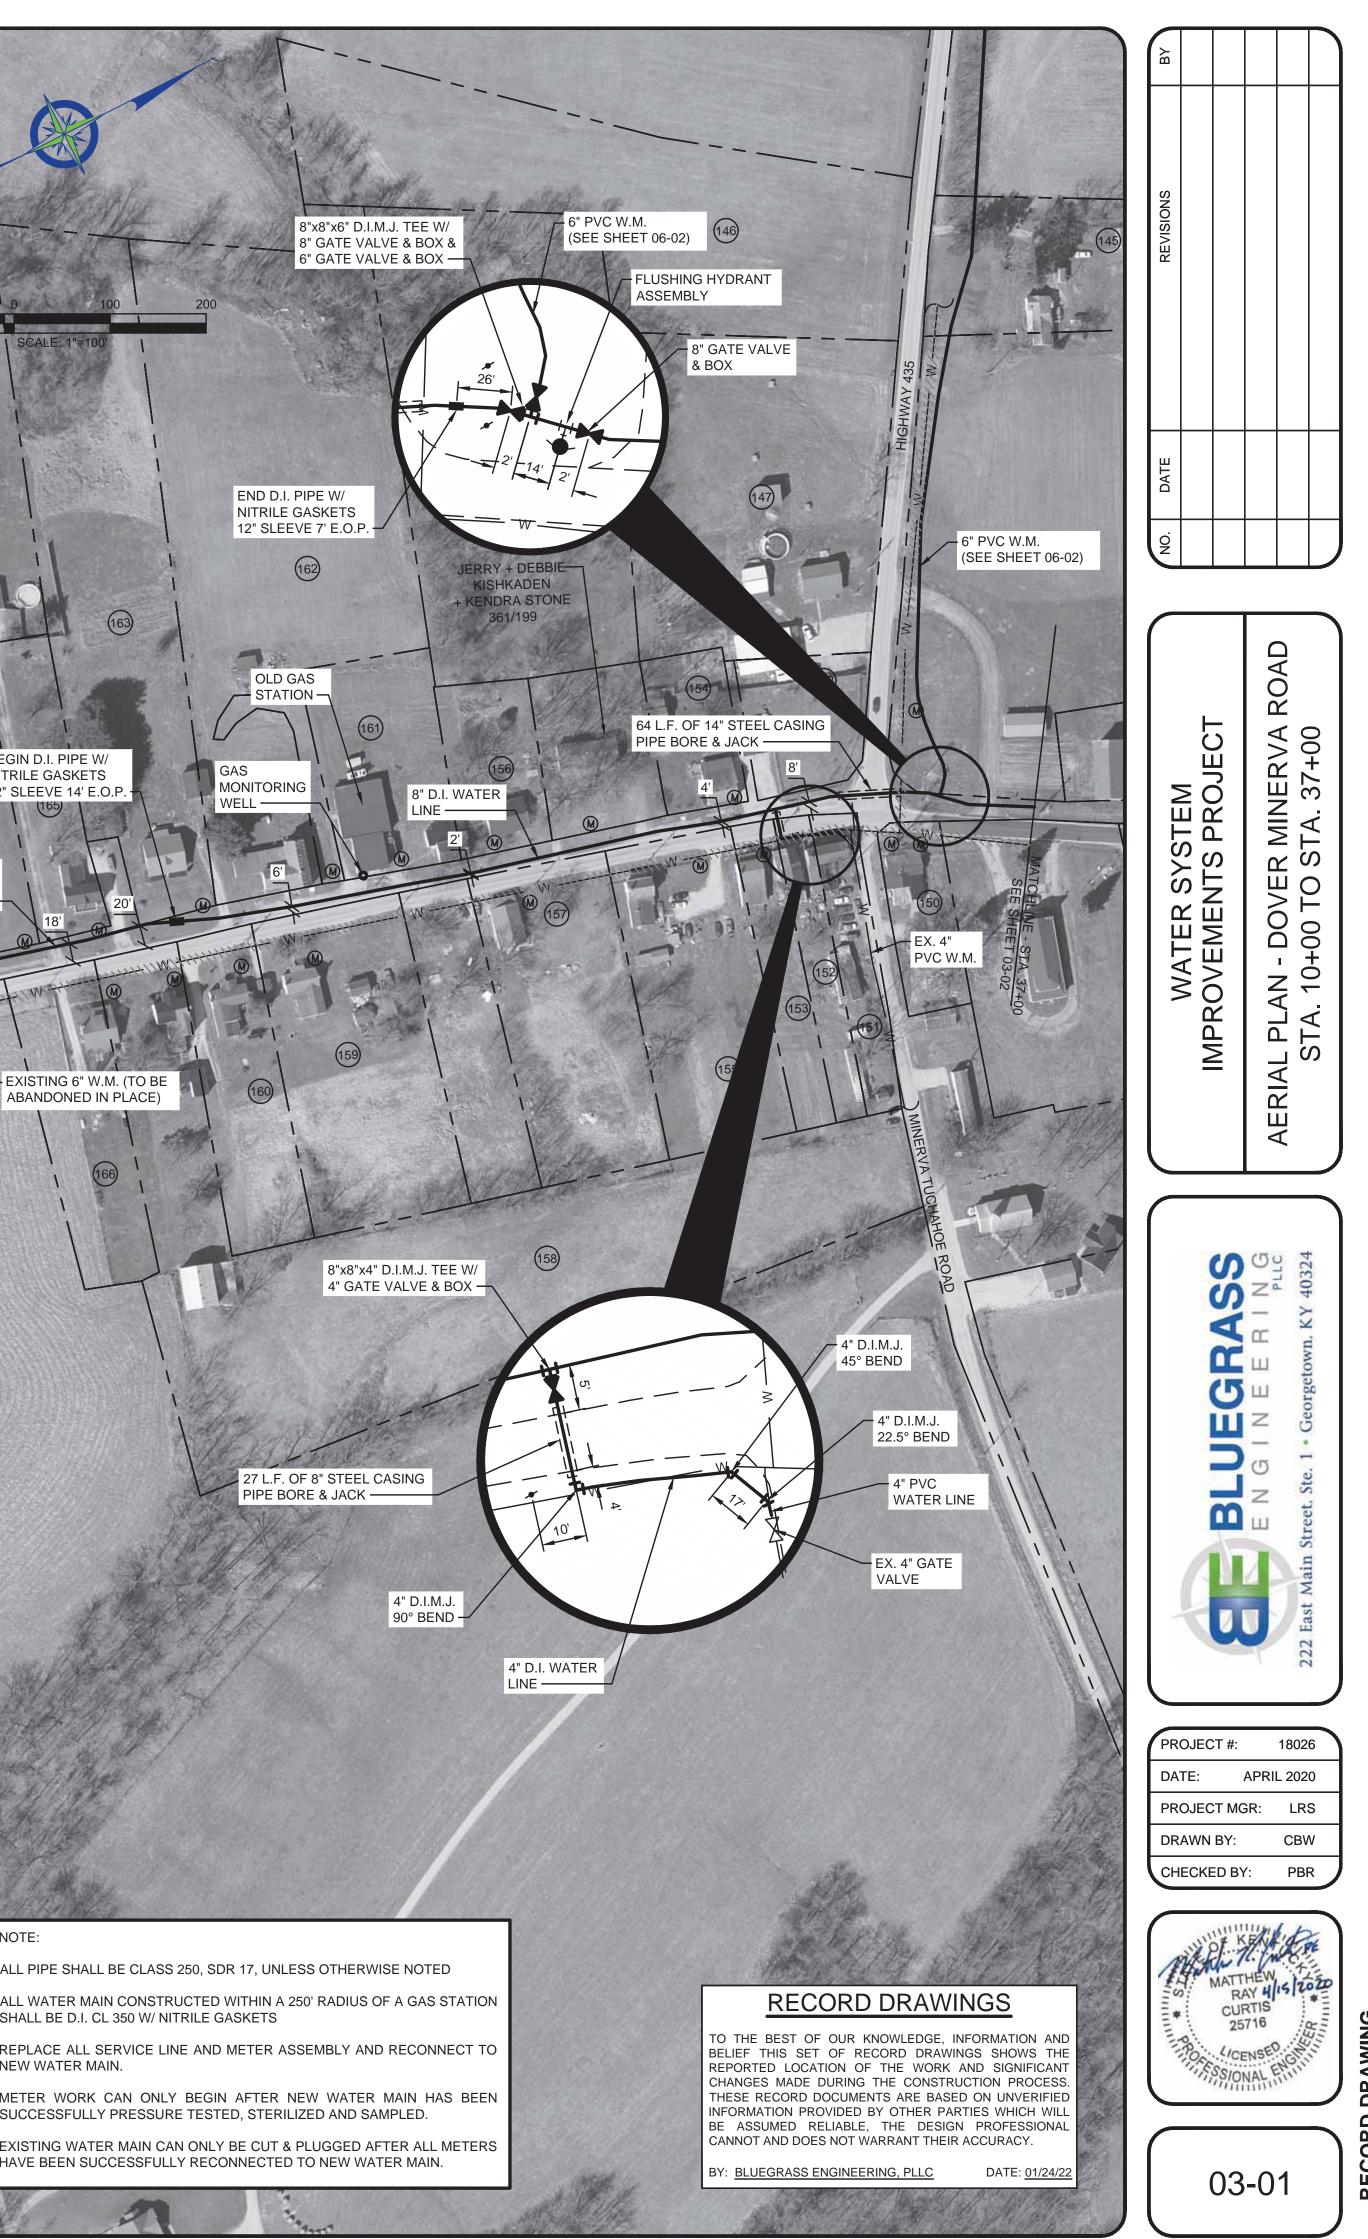

#### **RECORD DRAWINGS**

TO THE BEST OF OUR KNOWLEDGE, INFORMATION AND BELIEF THIS SET OF RECORD DRAWINGS SHOWS THE REPORTED LOCATION OF THE WORK AND SIGNIFICANT CHANGES MADE DURING THE CONSTRUCTION PROCESS. THESE RECORD DOCUMENTS ARE BASED ON UNVERIFIED INFORMATION PROVIDED BY OTHER PARTIES WHICH WILL BE ASSUMED RELIABLE, THE DESIGN PROFESSIONAL CANNOT AND DOES NOT WARRANT THEIR ACCURACY

Y: BLUEGRASS ENGINEERING, PLLC

# **PROJECT NO. 18026**