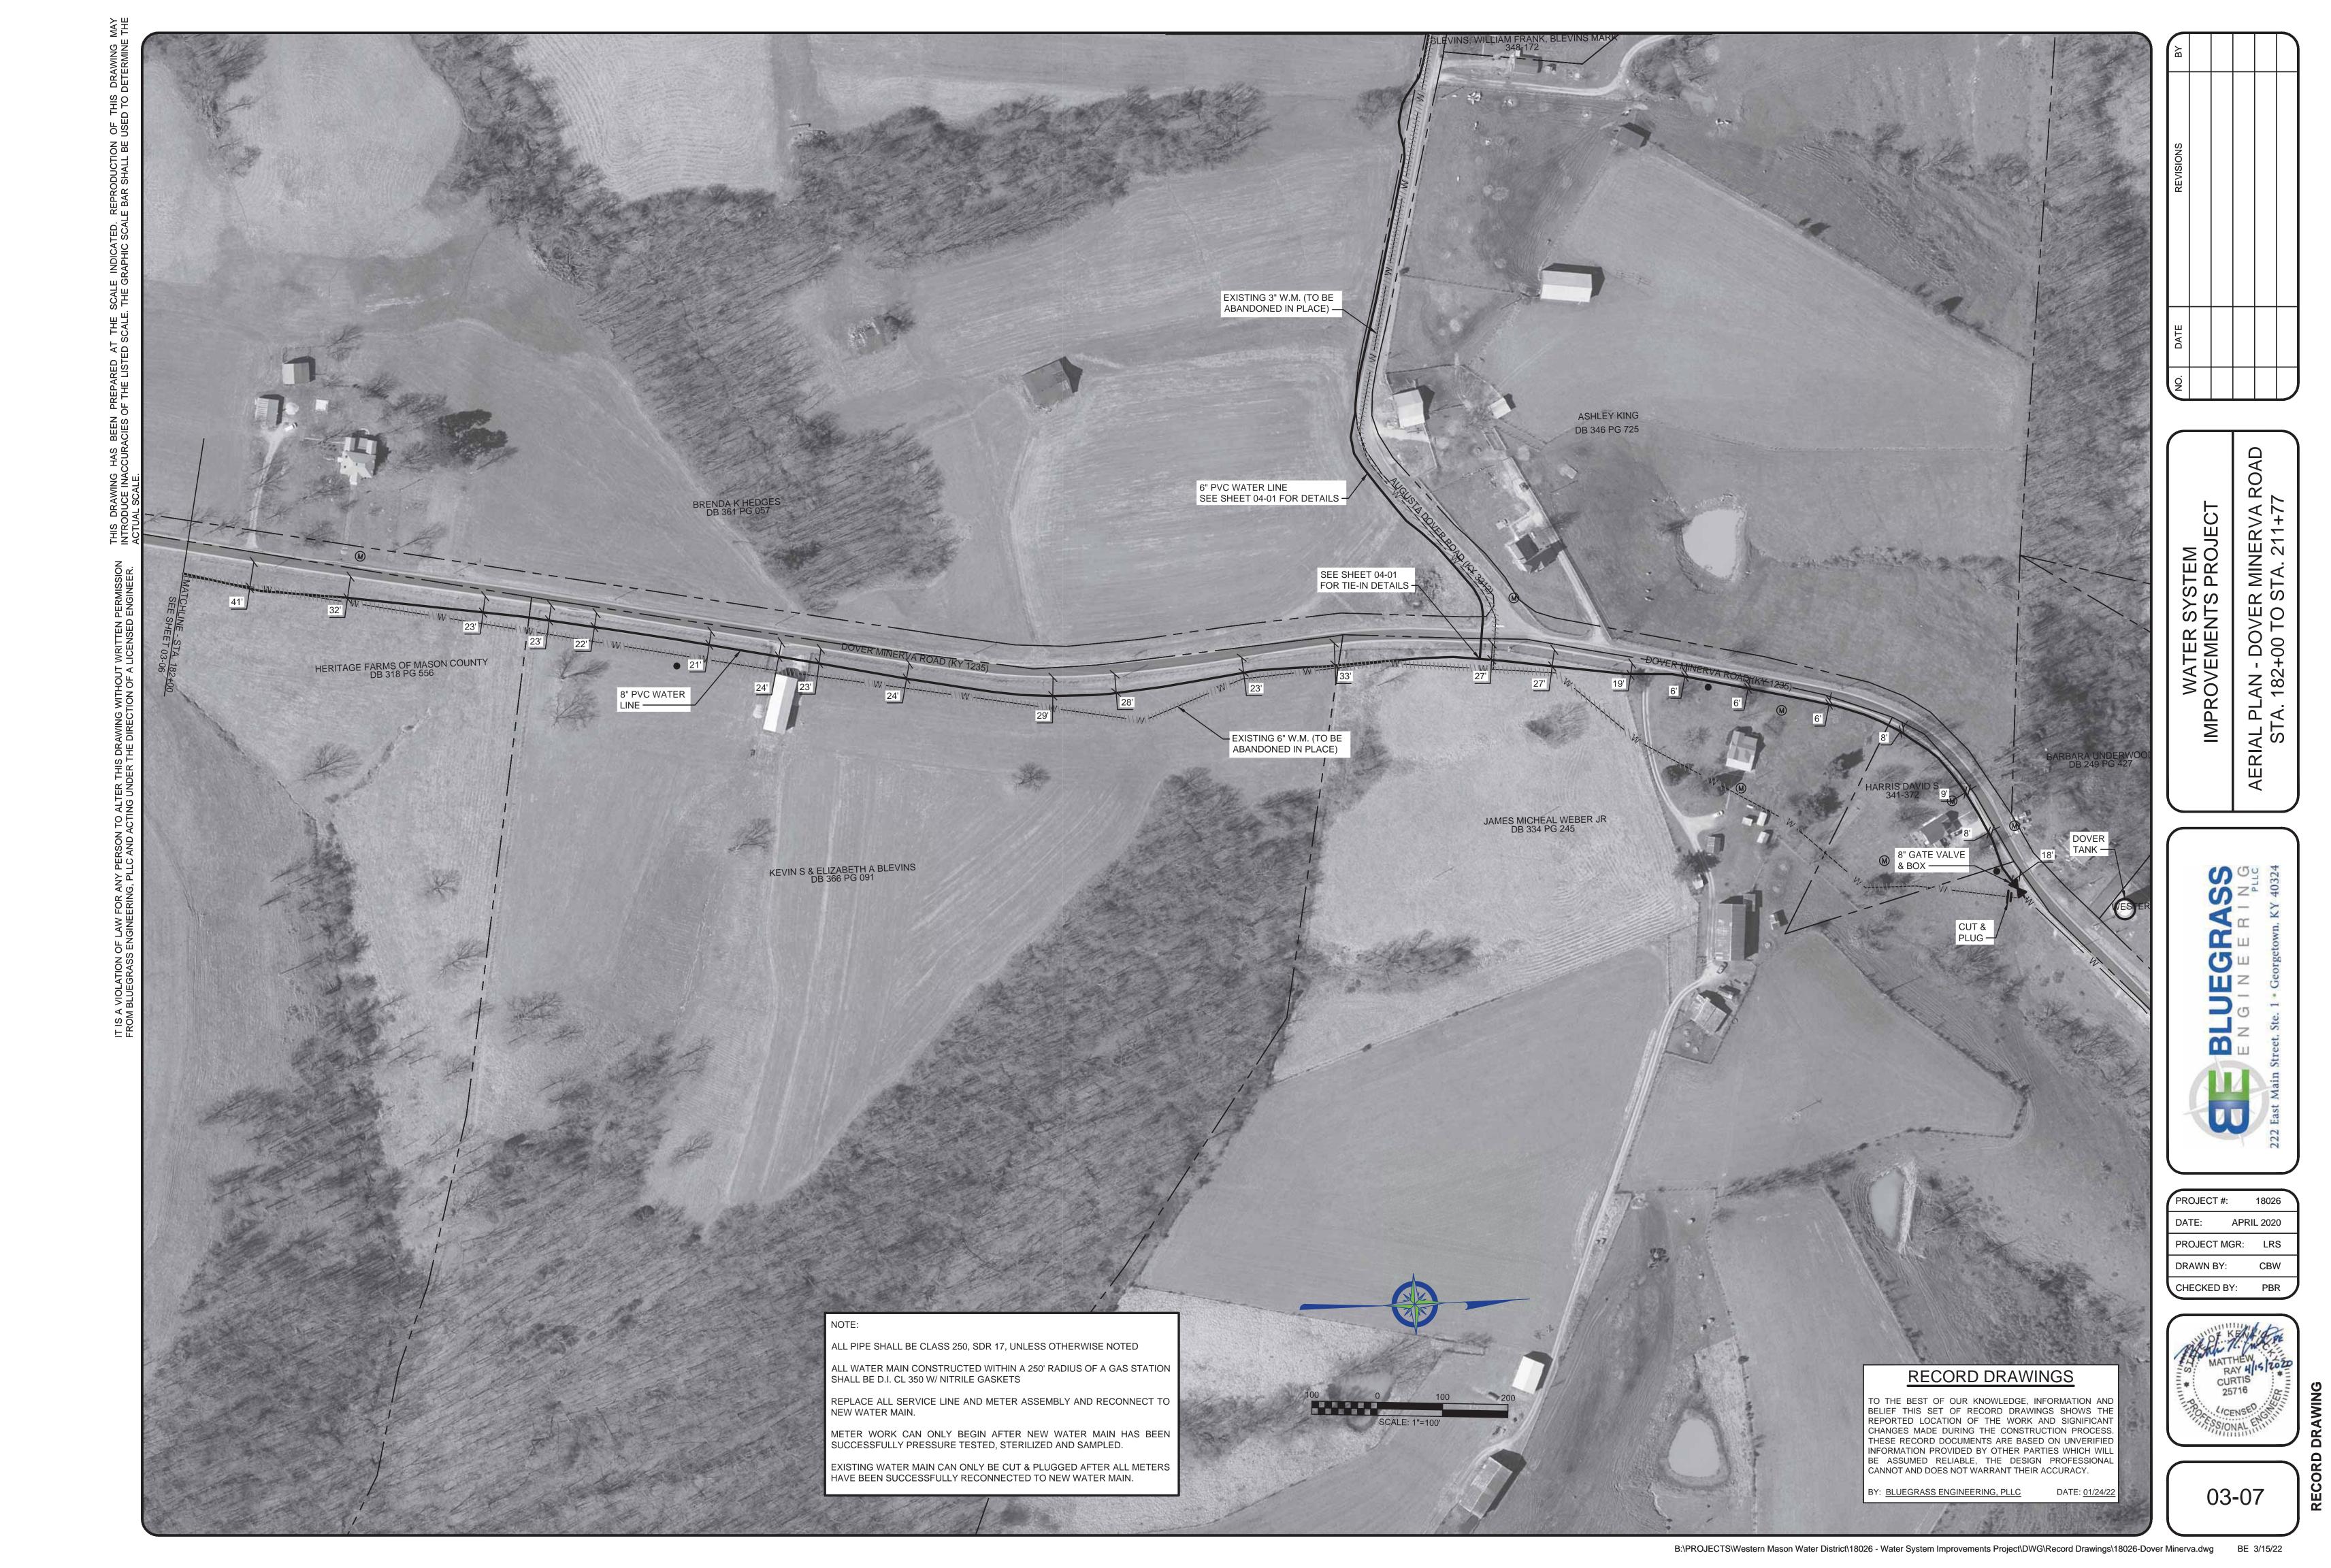

#### **RECORD DRAWINGS**

TO THE BEST OF OUR KNOWLEDGE, INFORMATION AND BELIEF THIS SET OF RECORD DRAWINGS SHOWS THE REPORTED LOCATION OF THE WORK AND SIGNIFICANT CHANGES MADE DURING THE CONSTRUCTION PROCESS. THESE RECORD DOCUMENTS ARE BASED ON UNVERIFIED INFORMATION PROVIDED BY OTHER PARTIES WHICH WILL BE ASSUMED RELIABLE, THE DESIGN PROFESSIONAL CANNOT AND DOES NOT WARRANT THEIR ACCURACY