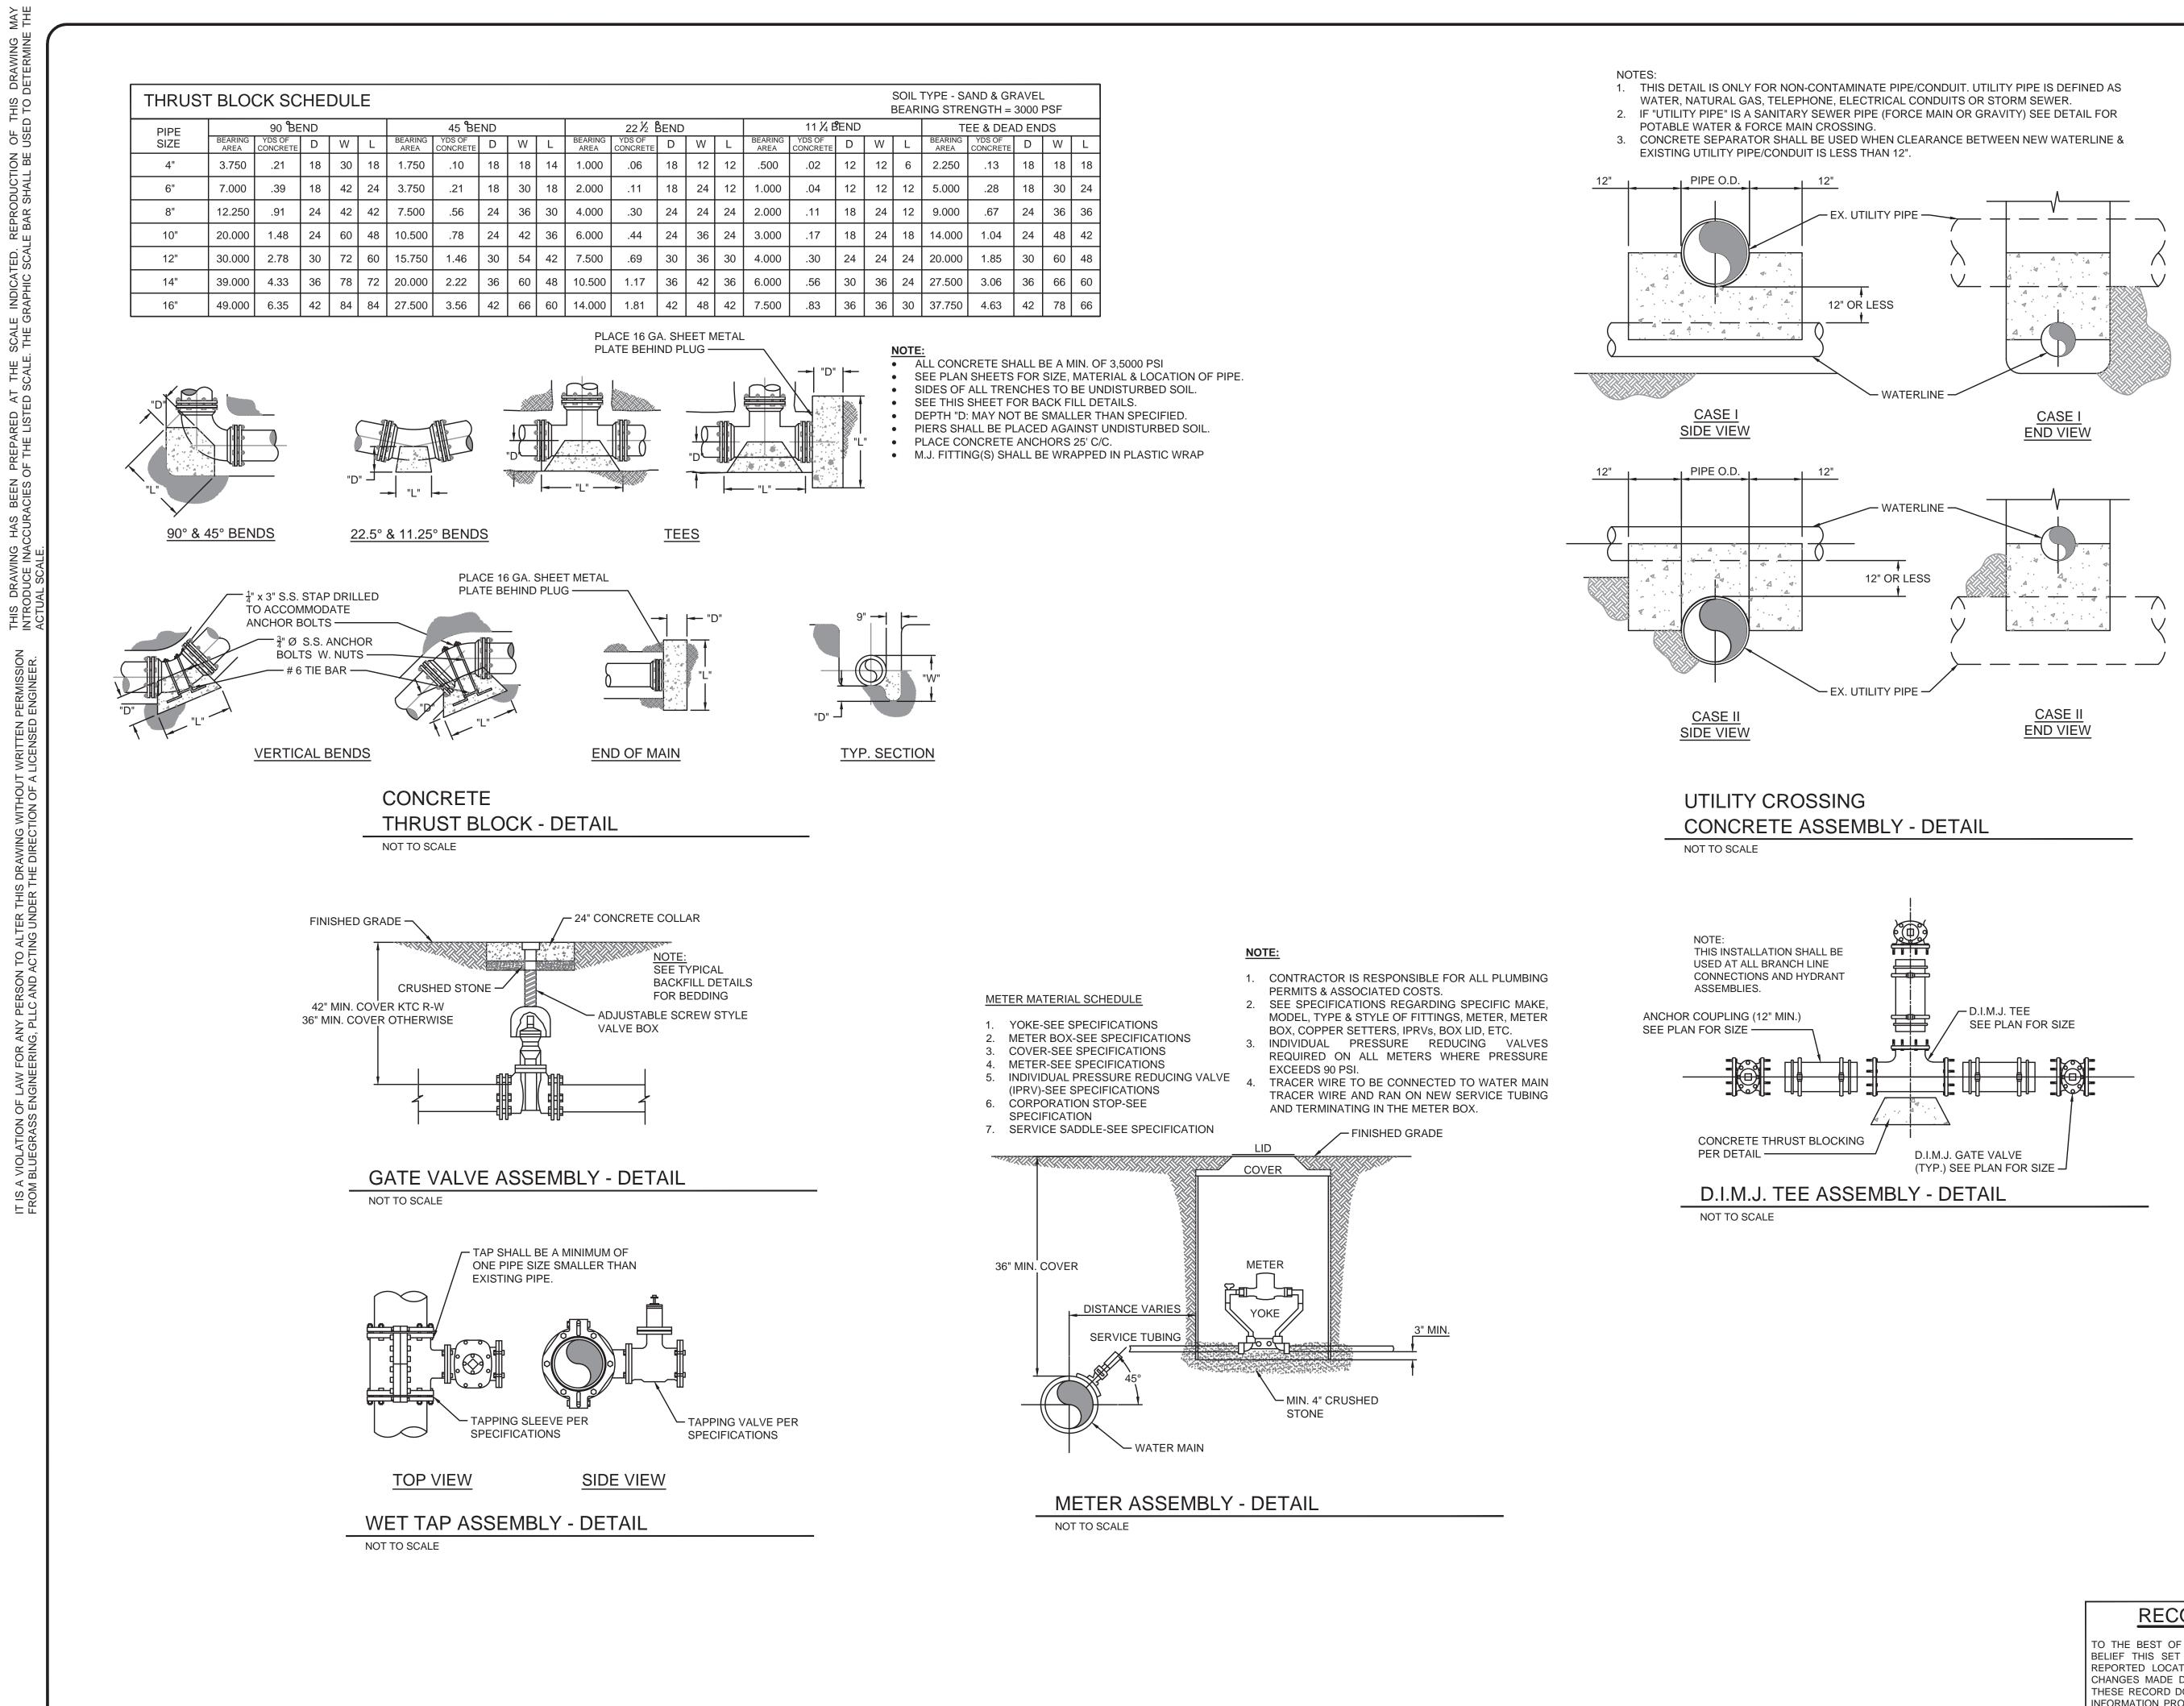

## **GENERAL NOTES**

- CONTRACTOR SHALL CONTACT ALL UTILITY COMPANIES AND THE ENGINEER TWO WORKING DAYS (MINIMUM) BEFORE BEGINNING CONSTRUCTION.
- CONTRACTOR SHALL BE RESPONSIBLE FOR MAINTENANCE OF TRAFFIC IN ACCORDANCE WITH CITY, COUNTY AND STATE REQUIREMENTS.
- THE CONTRACTOR SHALL MAINTAIN A CURRENT SET OF CONSTRUCTION PLANS ON THE JOB SITE DURING ALL PHASES OF CONSTRUCTION.
- EXISTING UTILITIES, ESPECIALLY GAS LINES AND OIL LINES, MAY BE CATHODICALLY PROTECTED THEREFORE, DUCTILE IRON PIPE, FITTINGS, GATE VALVES, AND/OR BOXES LAID WITHIN 100' OF LINES WITH CATHODIC PROTECTION SHALL BE WRAPPED IN POLYETHYLENE ENCASEMENT. MATERIALS AND INSTALLATION SHALL MEET THE REQUIREMENTS OF AWWA'S LATEST REVISION.
- ALL CONSTRUCTION AND INSTALLATION OF MATERIALS BEING USED SHALL BE IN CONFORMANCE WITH THE PLANS AND SPECIFICATIONS. SUBSTITUTIONS AND DEVIATION SHALL BE PERMITTED ONLY WHEN WRITTEN APPROVAL HAS BEEN ISSUED BY THE ENGINEER.
- SHOP DRAWINGS OF ALL MATERIALS BEING USED SHALL BE SUBMITTED TO THE ENGINEER FOR APPROVAL PRIOR TO INSTALLATION.
- EXISTING UTILITIES HAVE BEEN SHOWN IN THEIR APPROXIMATE LOCATION. CONTRACTOR SHALL BE RESPONSIBLE FOR LOCATING ALL UTILITIES. THE CONTRACTOR SHALL COORDINATE WITH A REPRESENTATIVE WHEN WORKING NEAR EXISTING UTILITIES.
- THE CONTRACTOR SHALL PROTECT ALL UTILITIES AND OTHER IMPROVEMENTS SHOWN ON THESE PLANS AND ALL OTHER UTILITIES AND OTHER IMPROVEMENTS NOT SHOWN. THE CONTRACTOR SHALL ASSUME ALL RESPONSIBILITY FOR REPAIRS OF UTILITIES AND OTHER IMPROVEMENTS DAMAGED DURING CONSTRUCTION.
- UNLESS OTHERWISE NOTED, A SEPARATE BID ITEM HAS NOT BEEN ESTABLISHED FOR FITTINGS. THE FITTINGS INCLUDED BUT NOT LIMITED TO ARE: TEES, BENDS, PLUGS, REDUCERS, CROSSES, COUPLINGS, ETC. CONTRACTORS SHALL INCLUDE THE COST OF THESE ITEMS IN THE BID PRICE FOR THE PIPE.
- CONTRACTOR SHALL BE RESPONSIBLE FOR THE TEMPORARY REMOVAL/RELOCATION OF TRAILERS, BUILDINGS, FENCES, TREES, SHRUBS, ETC. AND REPLACEMENT OF SAID ITEMS AFTER CONSTRUCTION ACTIVITIES.
- CONTRACTOR IS TO COORDINATE WITH THE PROPERTY OWNERS AS TO WHETHER OR NOT TEMPORARY FENCING IS REQUIRED AND CONSTRUCT IF NECESSARY.
- ALL PIPING SHALL HAVE 36" MINIMUM COVER.
- WHERE UNSTABLE MATERIAL IS ENCOUNTERED OR WHERE THE DEPTH OF EXCAVATION IN EARTH EXCEEDS FIVE (5) FEET, THE SIDES OF THE TRENCH OR EXCAVATION SHALL BE SUPPORTED BY SUBSTANTIAL SHEETING, BRACING, SHORING OR THE TRENCH SIDES SLOPED. SLOPING THE SIDES OF THE DITCH WILL NOT NOT BE PERMITTED IN STREETS, ROADS, NARROW RIGHTS-OF-WAY OR OTHER CONSTRICTED AREAS UNLESS OTHER WISE SPECIFIED. THE STANDARDS OF THE FEDERAL OCCUPATIONAL SAFETY AND HEALTH ACT AND THE KENTUCKY LABOR CABINET SHALL BE FOLLOWED.
- ALL EXCAVATION IS UNCLASSIFIED. COMPENSATION FOR ALL EXCAVATION SHALL BE INCLUDED IN LUMP SUM BID.
- REGRADE OF SITE SHALL BE SUCH THAT DRAINAGE IS AWAY FROM ALL STRUCTURES.
- BACKFILL AROUND ALL STRUCTURES SHALL BE SUFFICIENTLY COMPACTED TO PRECLUDE SETTLEMENT AND PONDING OF WATER AROUND STRUCTURES AND GRADED TO DIVERT RUNOFF AWAY FROM THE STRUCTURES.
- DIMENSIONS, DETAILS AND REINFORCEMENT MAY VARY WITH MANUFACTURER'S RECOMMENDATIONS. CONTRACTOR SHALL OBTAIN AND MAINTAIN ON SITE, APPROVED SHOP DRAWINGS PRIOR TO BEGINNING CONSTRUCTION.
- ALL VALVES & HYDRANTS SHALL BE LOCATED AT THE BACKSIDE OF THE DITCHLINE.
- FINAL LOCATION OF SERVICES, VALVES, & HYDRANT ORIENTATION ARE TO BE FIELD LOCATED DURING CONSTRUCTION & APPROVED BY THE ENGINEER.
- AT THE CONTRACTORS OPTION, CLASS 350 DUCTILE IRON PIPE MAY BE SUSTITUTED FOR ANY PIPE PARTICULARLY SPECIFIED, BUT AT NO ADDITIONAL COST TO THE OWNER.
- NO PAY ITEM FOR EXTRA TRENCH DEPTH HAS BEEN SET UP. CONTRACTOR SHALL INCLUDE THE COST OF THE ADDITIONAL DEPTH IN HIS BID PRICE.
- ROCK SOUNDINGS WERE NOT PERFORMED BY THE ENGINEER, THE CONTRACTOR SHALL TAKE APPROPRIATE ACTION TO DETERMINE SUBSURFACE CONDITIONS.
- CONTRACTOR TO DIG/EXPOSE EXISTING WATER MAIN FAR ENOUGH AHEAD OF NEW WATER MAIN CONSTRUCTION TO AVOID DAMAGE TO EXISTING WATER MAIN AND/OR INTERRUPTION OF EXISTING CUSTOMER SERVICES.
- ALL NEW SERVICE LINE FROM THE NEW MAIN TO THE SETTERS SHALL BE 3/4" PE CTS TUBING UNLESS SHOWN DIFFERENTLY ON THE PLANS
- THE MAXIMUM ALLOWABLE LENGTH OF SERVICE LINE FROM THE WATER MAIN TO THE CUSTOMER'S METER SERVICE SHALL BE AS FOLLOWS:

| SERVICE LINE DIAMETER | MAXIMUM LENGTH |
|-----------------------|----------------|
| 3/4 INCH              | 125 FEET       |
| 1 INCH                | 150 FEET       |
| 1-1/2 INCH            | 200 FEET       |
| 2 INCH                | 250 FEET       |
|                       |                |

- CONNECTIONS TO EXISTING DISTRIBUTION SYSTEM SHALL BE MADE AS FOLLOWS:
- A. CONNECT TO EXISTING (SIZE) W.M. (WET TAP) CONTRACTOR SHALL PROVIDE, FURNISH AND INSTALL ALL FITTINGS, VALVES AND APPURTENANCES TO CONNECT THE PROPOSED WATER MAIN TO THE EXISTING WATER MAIN UNDER PRESSURE.
- B. CONNECT TO EXISTING (SIZE) W.M. CONTRACTOR SHALL PROVIDE, FURNISH AND INSTALL ALL FITTINGS AND APPURTENANCES TO CONNECT THE PROPOSED WATER MAIN TO THE EXISTING WATER MAIN. VALVES ARE A SEPARATE PAY ITEM.
- NO BLASTING WILL BE PERMITTED ON THIS PROJECT
- GRIP RINGS SHALL BE INSTALLED ON ALL FITTINGS
- ALL PVC CASING SHALL BE MINIMUM OF 4" LARGER THAN CARRIER PIPE
- ALL EXISTING METERS SHALL BE RECONNECTED TO NEW WATER MAINS W/NEW 3/4" PE SERVICE LINE, SETTERS, BOX, AND LID