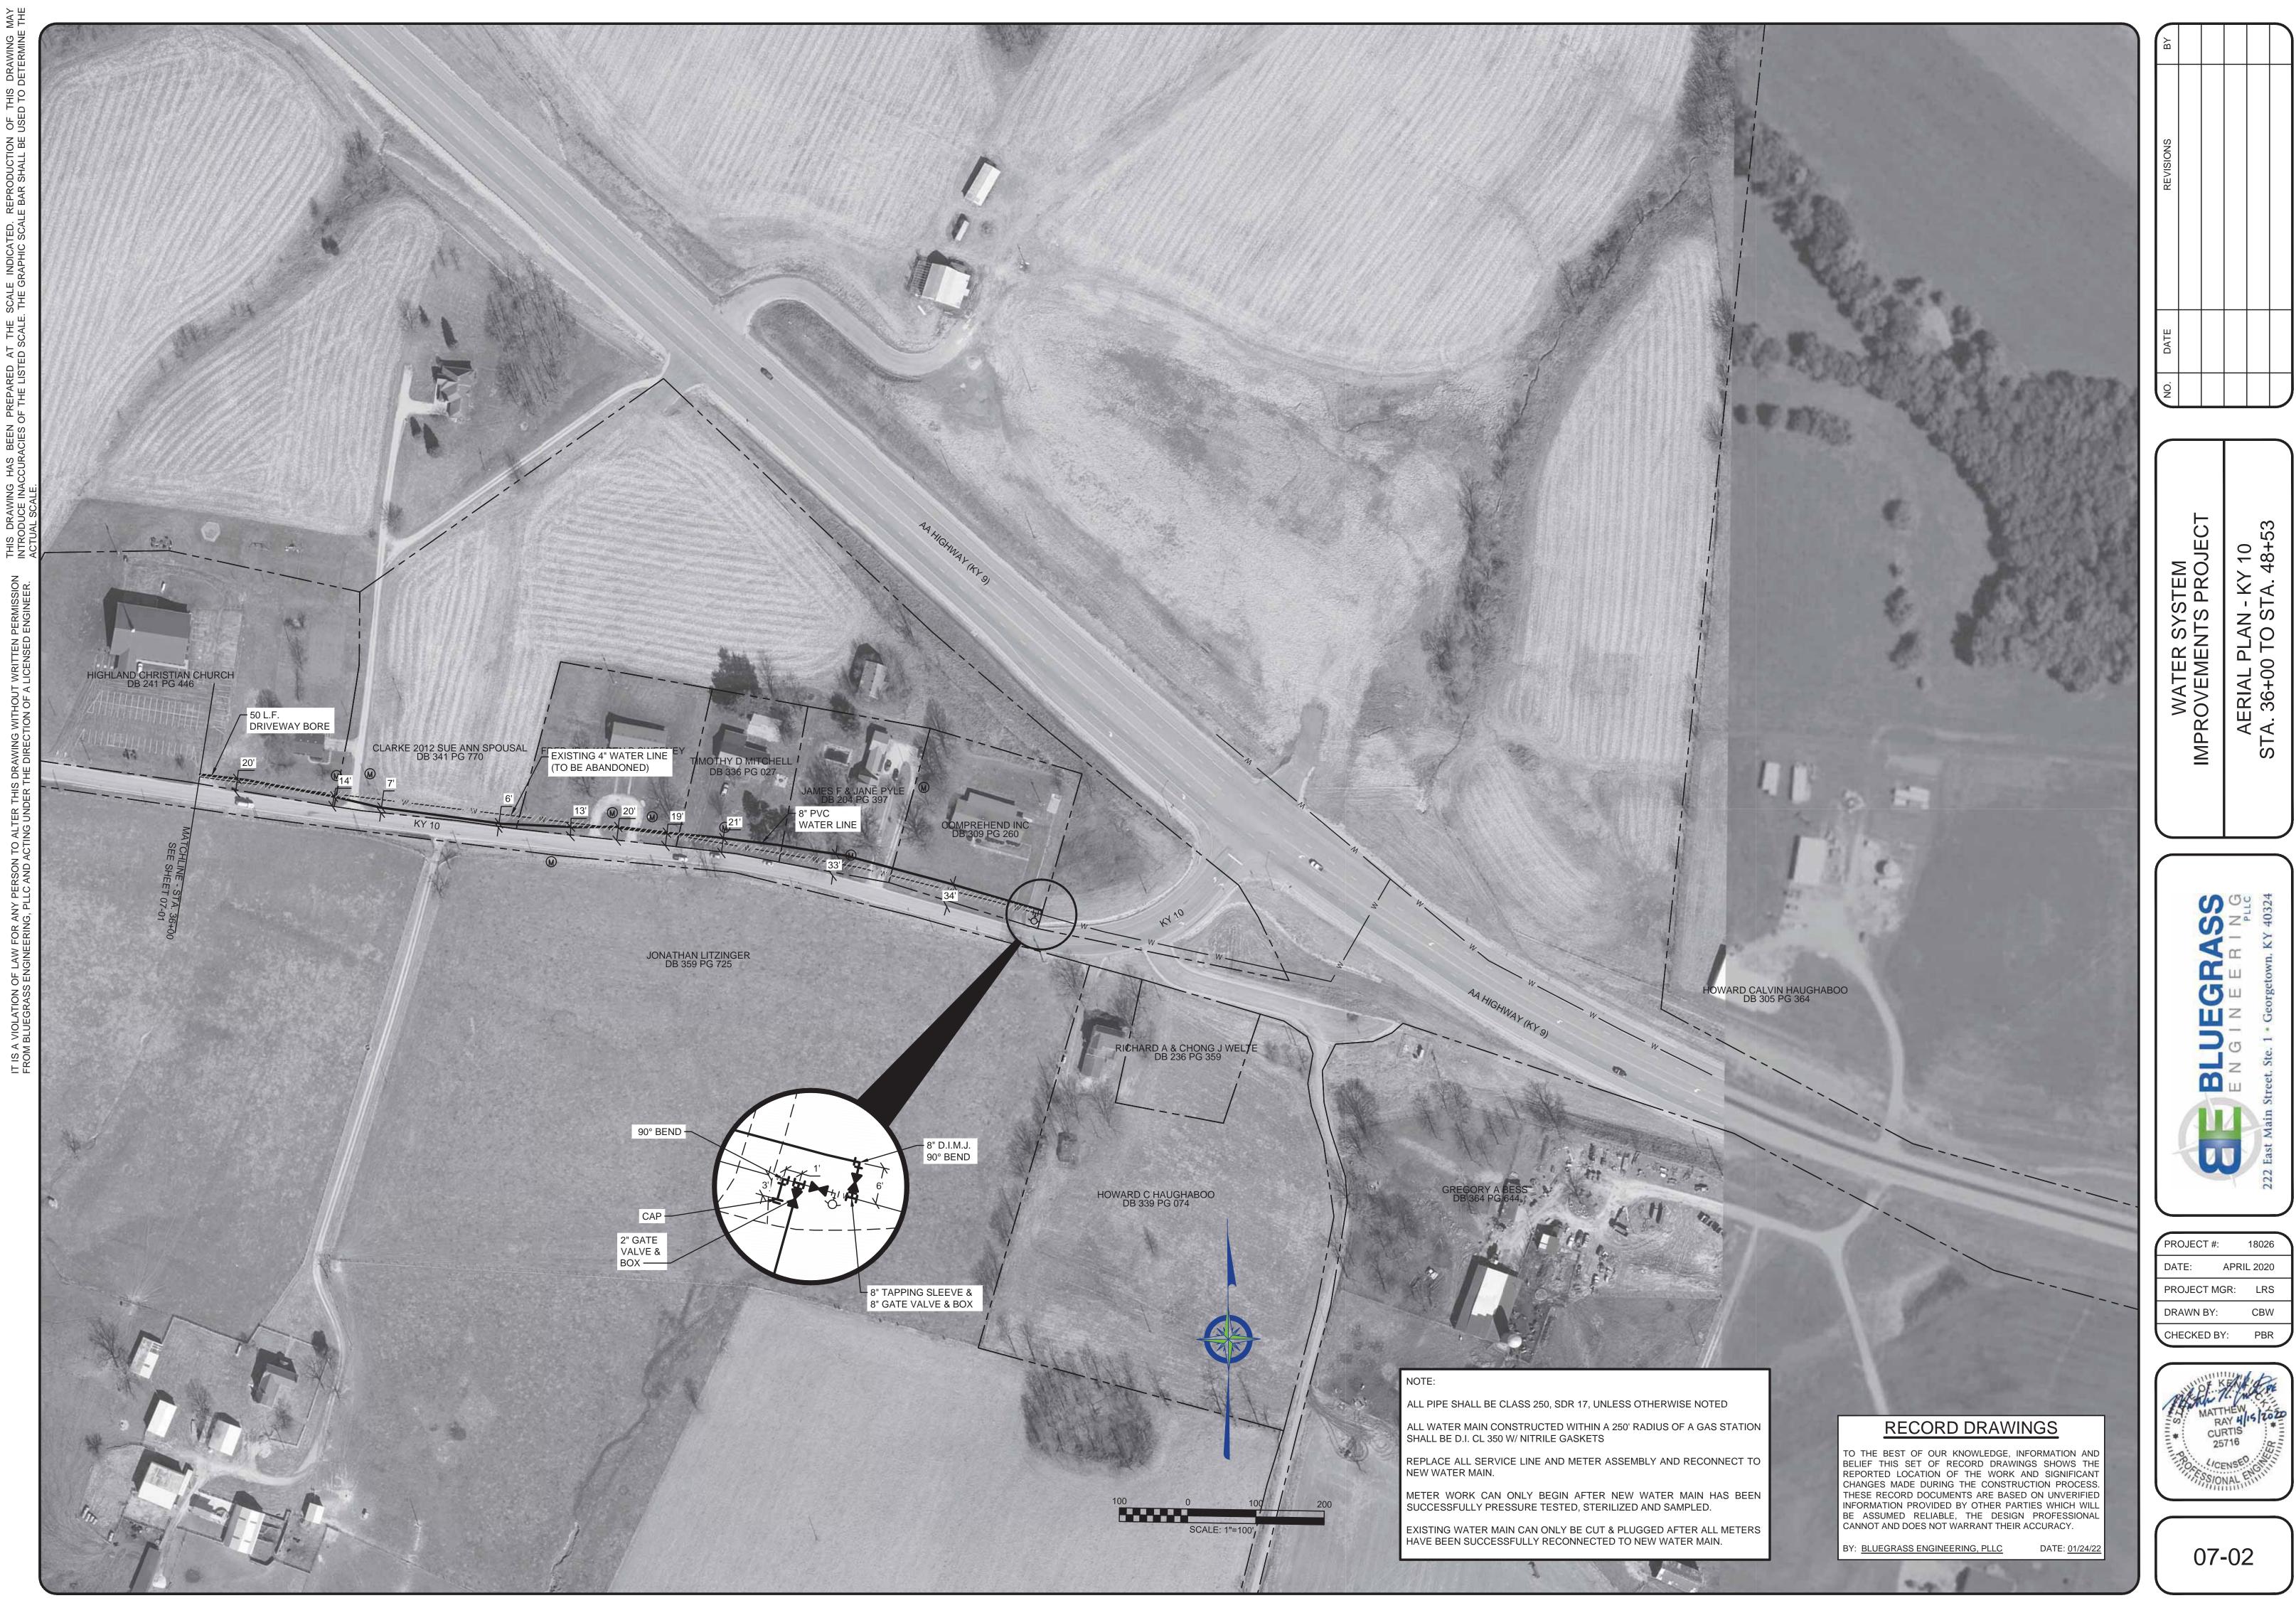

#### **RECORD DRAWINGS**

TO THE BEST OF OUR KNOWLEDGE, INFORMATION AND BELIEF THIS SET OF RECORD DRAWINGS SHOWS THE REPORTED LOCATION OF THE WORK AND SIGNIFICANT CHANGES MADE DURING THE CONSTRUCTION PROCESS. THESE RECORD DOCUMENTS ARE BASED ON UNVERIFIED INFORMATION PROVIDED BY OTHER PARTIES WHICH WILL BE ASSUMED RELIABLE, THE DESIGN PROFESSIONAL CANNOT AND DOES NOT WARRANT THEIR ACCURACY.