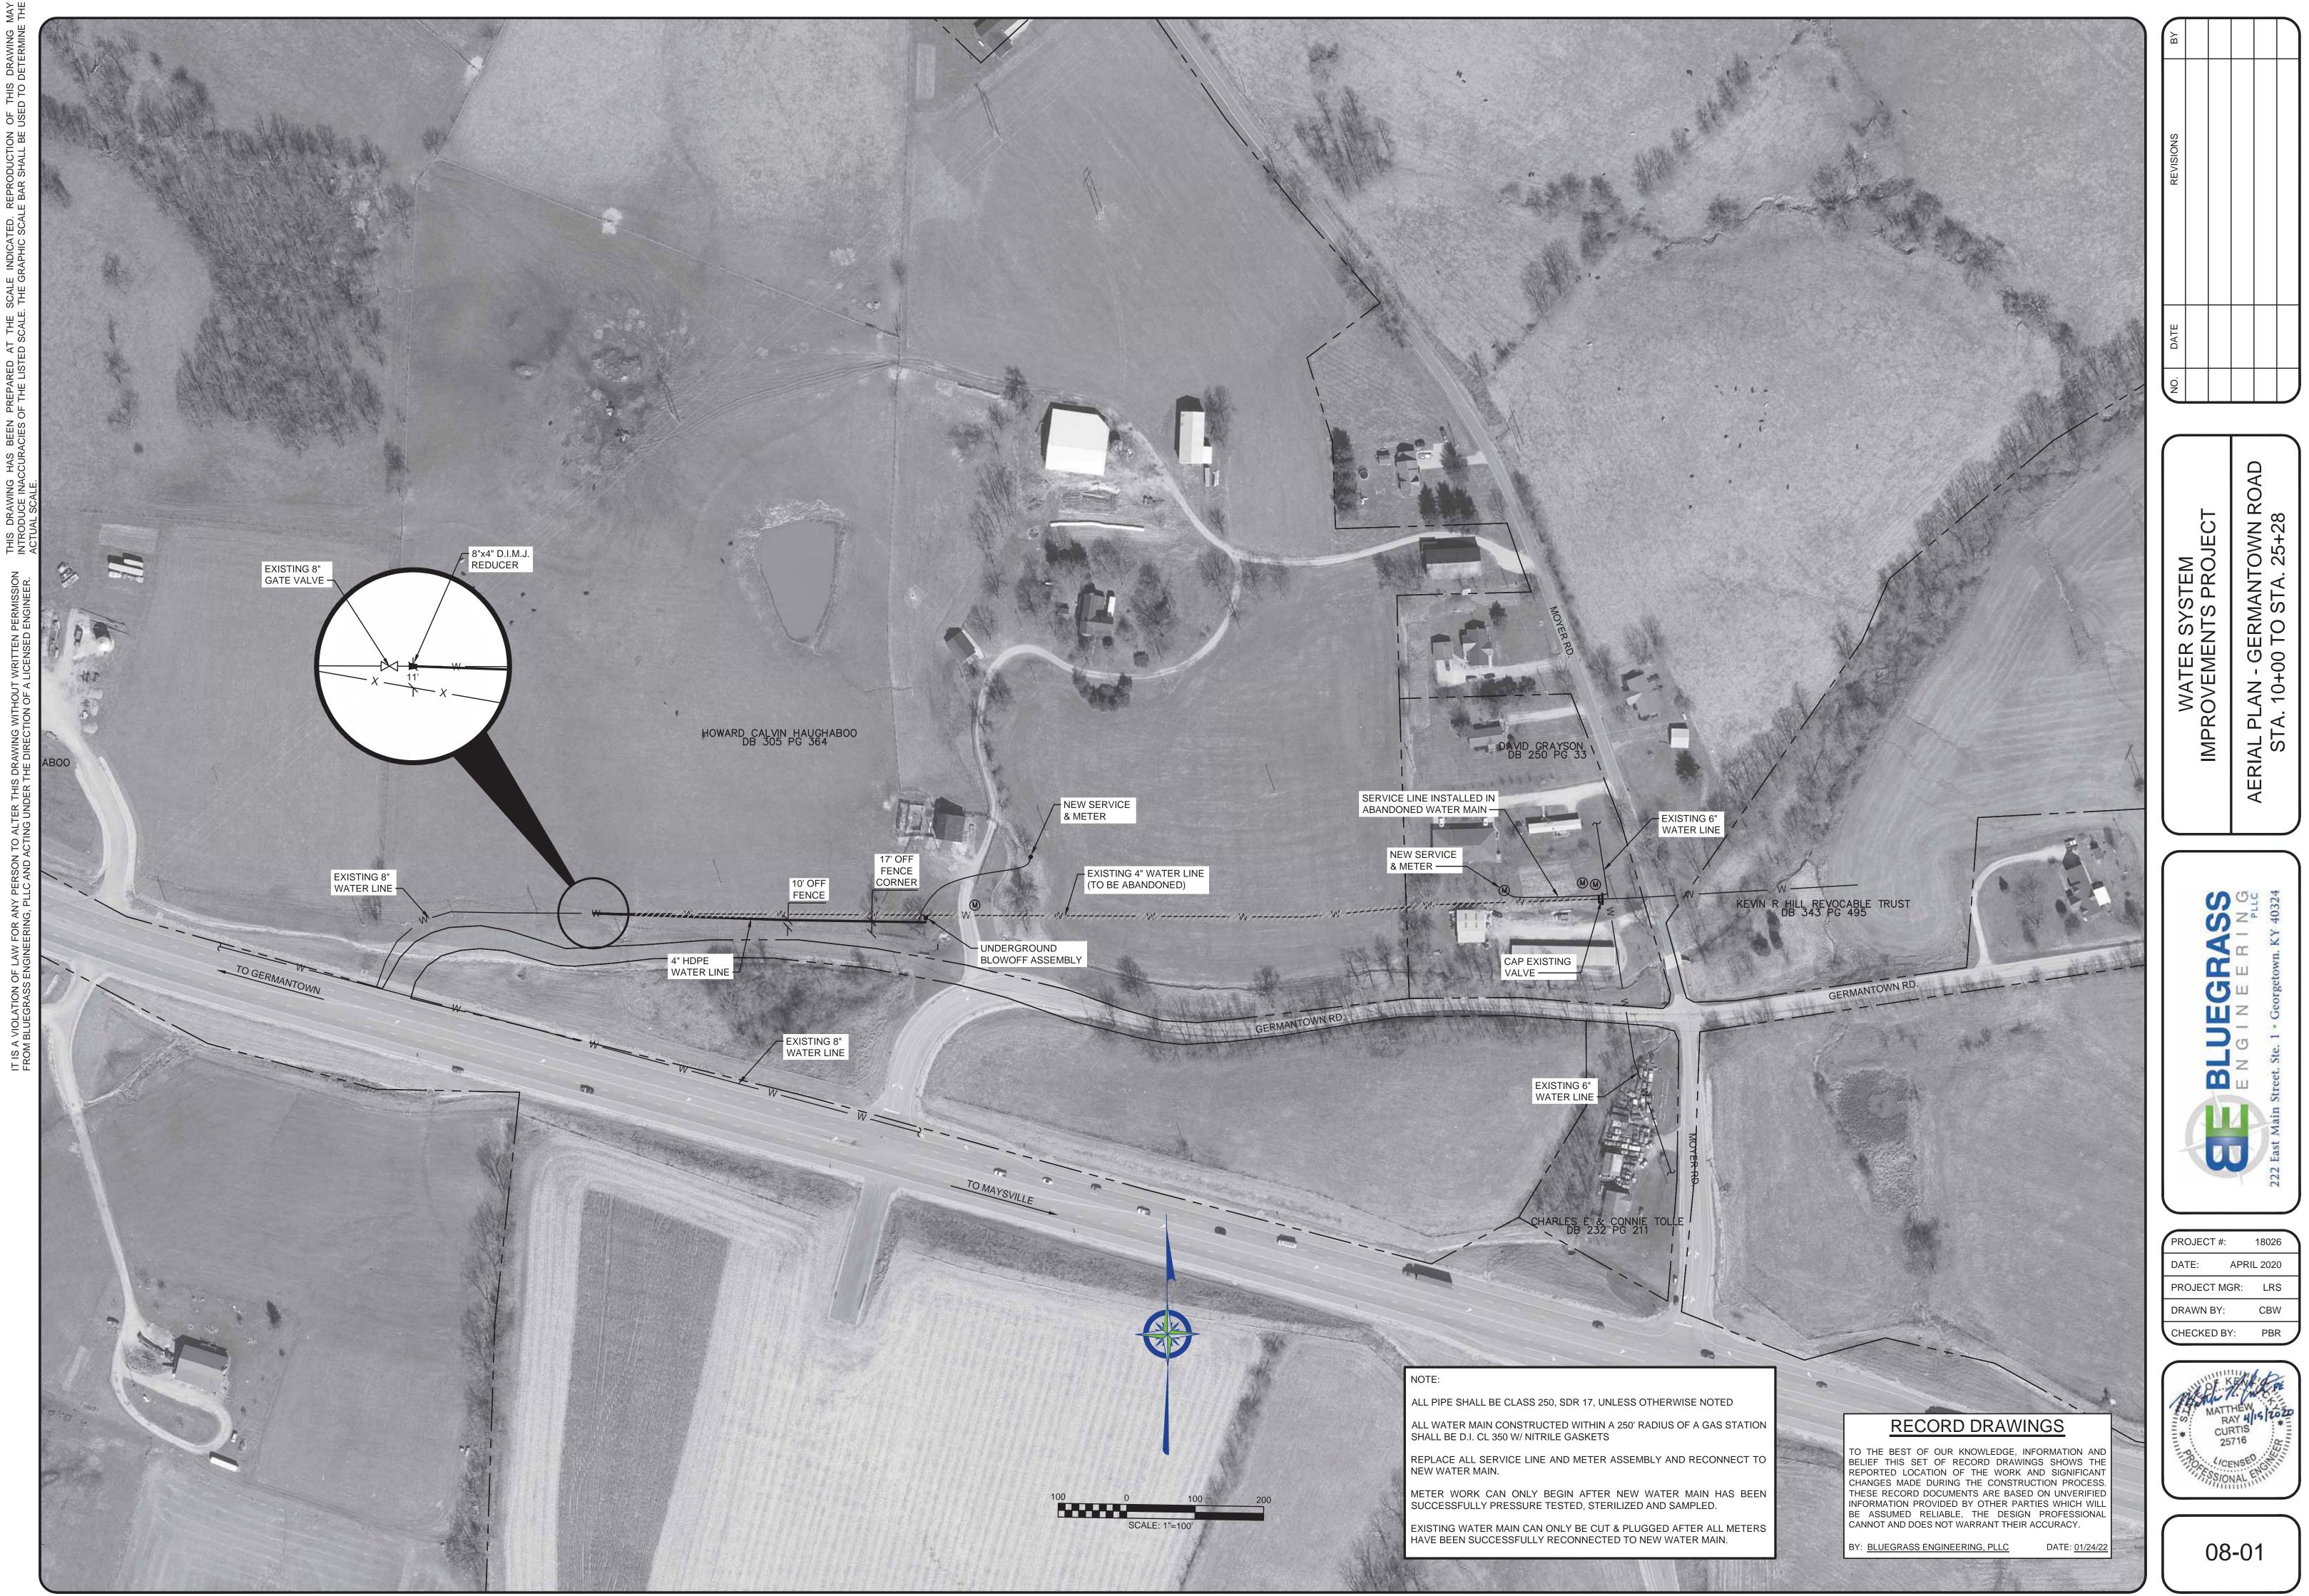

#### **RECORD DRAWINGS**

TO THE BEST OF OUR KNOWLEDGE, INFORMATION AND BELIEF THIS SET OF RECORD DRAWINGS SHOWS THE REPORTED LOCATION OF THE WORK AND SIGNIFICANT CHANGES MADE DURING THE CONSTRUCTION PROCESS. THESE RECORD DOCUMENTS ARE BASED ON UNVERIFIED INFORMATION PROVIDED BY OTHER PARTIES WHICH WILL BE ASSUMED RELIABLE, THE DESIGN PROFESSIONAL CANNOT AND DOES NOT WARRANT THEIR ACCURACY.

BY: BLUEGRASS ENGINEERING, PLLC DATE: 01/24/22

S

ш

Ċ

Ш

DE

B:\PROJECTS\Western Mason Water District\18026 - Water System Improvements Project\DWG\Record Drawings\18026-01.dwg BE 3/15/22

|          |                                                |                                   |              |          |       | Deed Book      |
|----------|------------------------------------------------|-----------------------------------|--------------|----------|-------|----------------|
| Parcel # | Name                                           | Mailing Address                   | City         | State    | Zip   | Number         |
| 1        | TUCKER DOUGLAS E & ANGELA W                    | PO BOX 70                         | DOVER        | КҮ       | 41034 | 297/561        |
| 2        | O CULL CHARLES ALLEN & JANICE                  | BOX 169                           | DOVER        | KY       | 41034 | 231/699        |
| 3        | BLANKENSHIP JERRY R                            | 114 HIGHLAND DRIVE                | FLEMINGSBURG | KY       | 41041 | 235/603        |
| 4        | CARPENTER RANDY & CARPENTER CODY               | 750 PEA RIDGE                     | AUGUSTA      | KY       | 41002 | 364/591        |
| 5        | KABLER LAURA                                   | PO BOX 141                        | DOVER        | KY       | 41034 | 363/134        |
| 6        | KABLER LAURA                                   | PO BOX 141                        | DOVER        | КҮ       | 41034 | 363/134        |
| 7        | KABLER LAURA                                   | PO BOX 141                        | DOVER        | КҮ       | 41034 | 363/134        |
| 8        | KABLER HOLLIS GLENN                            | 7027 BAXTER LANE                  | MAYSVILLE    | КҮ       | 41056 | 363/134        |
| 9        | MARTIN MILLARD F                               | 3242 DOVER MINERVA ROAD           | DOVER        | КҮ       | 41034 | 364/235        |
| 10       | KABLER HOLLIS GLENN                            | 7027 BAXTER LANE                  | MAYSVILLE    | КҮ       | 41056 | 363/134        |
| 11       | TOLLE ASKREN & MCFARLAND                       | 13355 HWY 10 N                    | BUTLER       | KY       | 41006 | 196/407        |
| 12       | SMITH SANDRA K                                 | 311 COLUMBIA STREET               | GEORGETOWN   | КҮ       | 45121 | 364/046        |
| 13       | MITCHELL DAVID T                               | 1508 KENTON POINTE WAY            | MAYSVILLE    | КҮ       | 41056 | 273/500        |
| 14       | CARTMELL DAVID W HOLTON & REBECCA              | 18 WEST THIRD ST                  | MAYSVILLE    | KY       | 41056 | 200/617        |
| 15       | WHITE SANDRA K                                 | 311 COLUMBIA STREET               | GEORGETOWN   | ОН       | 45121 | 362/391        |
| 16       | HIGHLANDER CHARLES L                           | 80 N RACCOON RD APT 64            | YOUNGSTOWN   | OH       | 44515 | 335/539        |
| 17       | DAVIS NELSON E & NELLIE L                      | PO BOX 155                        | DOVER        | KY       | 41034 | 209/499        |
| 18       | MAYNARD RONALD & JOETTA                        | 4682 STATE HIGHWAY 319            | HARDY        | KY       | 41531 | 326/237        |
| 19       | DAVIS NELSON E & NELLIE L                      | PO BOX 155                        | DOVER        | KY       | 41034 | 257/172        |
| 20       | DAVIS NELSON E & NELLIE L                      | PO BOX 155                        | DOVER        | KY       | 41034 | 337/094        |
| 21       |                                                | 2054 MERCHANTS ALLEY              | DOVER        | KY       | 41034 | 291/209        |
| 22       | ASHCRAFT RAYMOND & MARY                        | PO BOX 154                        | DOVER        | KY       | 41034 | 319/360        |
| 23       | DARNELL WILLIAM E & CHRISTIE R                 | 2151 LUCRETIA STREET              | DOVER        | KY       | 41034 | 319/149        |
| 24       |                                                | PO BOX 43                         | DOVER        | KY       | 41034 | 263/428        |
| 25       | WHITEHEAD T J IRIS L                           | PO BOX 13                         | DOVER        | КҮ       | 41034 | 268/574        |
| 26       | WHITEHEAD T J                                  | PO BOX 13                         | DOVER        | KY       | 41034 | 233/255        |
| 27       | RANKIN CHRIS & AMANDA                          | PO BOX 106                        | DOVER        | KY       | 41034 | 364/118        |
| 28       | TUCKER JOSHUA WAYNE & HALL JAZZ MARIE          | 2138 LUCRETIA STREET              | DOVER        | KY       | 41034 | 323/067        |
| 29       | EJL PROPERTIES LLC                             | 4162 OPOSSUM RIDGE ROAD           | GERMANTOWN   | KY       | 41044 | 334/275        |
| 30       | MARTIN MILLARD F                               | 3243 DOVER MINERVA ROAD           | DOVER        | KY       | 41034 | 363/318        |
| 31       | MARTIN MILLARD FRANKLIN                        | 3243 DOVER MINERVA ROAD           | DOVER        | КҮ       | 41034 | 366/790        |
| 32       | GASTINEAU TRESEA                               | PO BOX 75                         | DOVER        | КҮ       | 41034 | 364/106        |
| 33       | STAGGS CHARLES & ZUMMO AMY                     | 2094 LUCRETIA STREET              | DOVER        | КҮ       | 41034 | 346/351        |
| 34       | PARSON MIKE                                    | 2822 NORTH AUBURN COURT UNIT E205 | PALM SPRINGS | СА       | 92262 | 360/385        |
| 35       | KABLER LAURA                                   | PO BOX 141                        | DOVER        | KY       | 41034 | 363/134        |
| 36       | MAINS KAMI K & SCHROEDER TIMOTHY               | 2070 MARKET STREET                | DOVER        | KY       | 41034 | 364/774        |
| 37       | NELSON VIRGIL L                                | PO BOX 646                        | MAYSVILLE    | KY       | 41056 | 234/173        |
| 38       | ARTHER COREY                                   | PO BOX 158                        | DOVER        | KY       | 41034 | 315/215        |
| 39       | TAYLOR ROY ART                                 | PO BOX 63                         | AUGUSTA      | KY       | 41002 | N/A            |
| 40       | TAYLOR & TAYLOR DBA VILLAGE SHOPPE OF DOVER    | C/O ART TAYLOR BOX 63             | AUGUSTA      | KY       | 41002 | 201/248        |
| 41       | HAMILTON LEONARD ESTATE & ALENE                | PO BOX 156                        | DOVER        | KY       | 41034 | 190/125        |
| 42       | HAMILTON LEONARD ESTATE & ALENE                | PO BOX 156                        | DOVER        | KY       | 41034 | 200/19         |
| 43       | VELAZQUEZ-PEREZ MARIANA                        | 523 E 3RD ST 4                    | AUGUSTA      | KY       | 41002 | 359/263        |
| 44       | CITY OF DOVER                                  |                                   | DOVER        | KY       | 41034 | 266/681        |
| 45       | MITCHELL DAVID CHRISTIAN                       | 841 US 62                         | MAYSVILLE    | KY       | 41056 | 341/460        |
| 46       | GENTRY TIMOTHY & KATHERINE                     | 474 WEST THIRD STREET             | MAYSVILLE    | KY       | 41056 | 358/096        |
| 47       | GENTRY MICHELLE M                              | 2063 LUCRETIA STREET              | DOVER        | KY       | 41034 | 345/299        |
| 48       | WOOD GREGORY W LIFE ESTATE CLARENCE H GILL     | PO BOX 110                        | DOVER        | KY       | 41034 | 329/134        |
| 49       | WOOD JUDITH K                                  | PO BOX 112                        | DOVER        | KY       | 41034 | 256/117        |
| 50       | BOTHMAN CAROL A                                | 2041 LUCRETIA STREET              | DOVER        | KY       | 41034 | 354/184        |
| 51       | BOTHMAN CHARLES & CAROLYN                      | PO BOX 167                        | DOVER        | KY       | 41034 | 226/247        |
| 52       | WILEY BETTY & THOMPSON JENNIE                  | 1954 MIMOSA TRAIL                 | FLORENCE     | KY       | 41042 | 348/088        |
| 52<br>53 | EMMONS ANTHONY B                               | 2033 MARY INGLES HIGHWAY          | MAYSVILLE    | KY       | 41042 | 356/448        |
| 54       | HURST DONALD G & RITA                          | PO BOX 124                        | DOVER        | KY       | 41036 | 219/32         |
| 55       | HURST DONALD G & RITA                          | P.O. BOX 124                      | DOVER        | KY       | 41034 | 226/237        |
| 56       | RAMIRES ADAM                                   | 2489 DUTCH RIDGE                  | AUGUSTA      | KY       | 41002 | 347/182        |
| 57       | HIGH GARY & TRACY                              | PO BOX, 42                        | DOVER        | KY       | 41034 | 364/585        |
| 57<br>58 | HIGH GARY & TRACY<br>HIGH GARY & TRACY         | 2062 LUCRETIA STREET              | DOVER        | KY       | 41034 | 338/108        |
| 59       | FIRE DEPARTMENT/DOVER VOLUNTEER                | 2569 MARY INGLES HIGHWAY          | DOVER        | KY       | 41034 | 330/736        |
| 60       | FLORER ROBERT ALLEN & SYLVIA HOPE              | PO BOX 88                         | DOVER        | KY       | 41034 | 304/361        |
| 60<br>61 | GORDLEY ROSCOE TAMMY                           | 517 E 2ND STREET LOT 2            | AUGUSTA      | KY       | 41034 | 273/497        |
| 62       | WINTERS STEPHEN & DONNA                        | P.O. BOX 33                       | DOVER        | KY<br>KY | 41002 | 316/375        |
| 62<br>63 | EVANS DANNY R                                  | P.O. BOX 33<br>PO BOX 44          | DOVER        | KY<br>KY | 41034 | 351/220        |
| 64       | EDER JACK E & BETTY B                          | PO BOX 44<br>PO BOX 111           | DOVER        | KY<br>KY | 41034 | 238/556        |
| 64<br>65 | HENSON DAVID R & SHELBY                        | PO BOX 111<br>PO BOX 87           | DOVER        | KY<br>KY | 41034 | 238/679        |
| 65<br>66 | BARNETT-GIFFORD JANICE                         | 383 BON HAVEN DRIVE               | MAYSVILLE    | KY<br>KY | 41034 | 329/001        |
| 67       | QUALLS SHANNON M & JULIA E                     | PO BOX 117                        | DOVER        | KY<br>KY | 41056 | 236/19         |
| 68       | KUHL NATHANAEL                                 | 2043 MARKET STREET                | DOVER        | KY       | 41034 | 365/228        |
| 00       | KISSICK NORMA L LAND CONTRACT DANILE & CHRISTY |                                   |              |          | +1034 | 303/220        |
| 69       | HICKS                                          | P O BOX 32                        | DOVER        | KY       | 41034 | N/A            |
| 70       | SNAPP VIOLA                                    | 2070 POPLAR STREET                | DOVER        | КҮ       | 41034 | 269/543        |
| 71       | POE WESLEY ADAM                                | 2068 POPLAR STREET                | DOVER        | КҮ       | 41034 | 366/508        |
| 72       | SPEAKMAN JOSH & AMY                            | 8738 MASON-LEWIS ROAD             | MAYSVILLE    | KY       | 41056 | 353/501        |
| 73       | SIDELL JUSTIN A                                | 2060 POPLAR STREET                | DOVER        | KY       | 41034 | 350/396        |
| 74       | CEMETERY-DOVER                                 | ABANDONED                         | DOVER        | KY       | 41034 | N/A            |
| 75       | GOODWIN BONITA C                               | PO BOX 159                        | DOVER        | KY       | 41034 | 288/176        |
| 76       | HAMILTON ROCKY                                 | PO BOX 139                        | DOVER        | KY       | 41034 | 267/438        |
| 70       | O CULL JANICE SUE                              | 1017 FOREST AVENUE                | MAYSVILLE    | KY       | 41056 | 301/595        |
| 78       | HARDING JERRY JR & MELISSA J                   | 2040 POPLAR STREET                | DOVER        | KY       | 41036 | 293/317        |
| , 0      |                                                |                                   |              |          |       | 219/209        |
| 79       | THOMAS DOROTHY L                               | BOX 116                           | DOVER        | KY       | 41034 | 1 / 10 / // 10 |