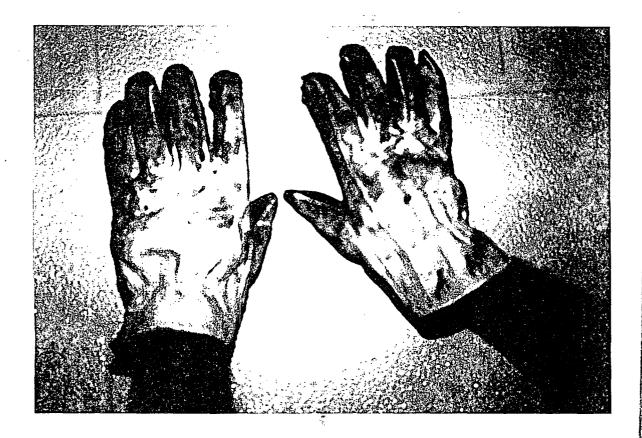

- 9. NESC Rule 441A1 prohibits an employee from approaching within certain distances an exposed line or part which is operating at certain voltages unless the line or part is de-energized, the employee is insulated from the energized line or part, the energized line or part is insulated from the employee, or the employee is insulated from all conducting surfaces other than the one upon which the employee is working.
- 10. LG&E's internal work rules and procedures require all employees to wear their personal protective equipment and to always assume that electrical equipment and conductors are energized until proven to be de-energized.
- 11. Lovelace violated NESC Section 420H when he failed to wear his protective rubber gloves when attempting to repair the pad mounted transformer.
- 12. Lovelace failed to see that all safety and operating procedures were observed at the work site. His failure is a violation of NESC Rule 421A which requires a person in charge to adopt such precautions as are within his authority to prevent accidents and to see that the all safety rules and operating procedures are observed by those under his direction.
- 13. Lovelace violated NESC Section 441A when he failed to wear his protective rubber gloves when attempting to repair the pad mounted transformer.
- 14. At the time of the incident, Lovelace was an employee of LG&E and acting in the scope of his employment.

At 19:04 hours, Gary Razor reported the accident to Electric Trouble Department and requested the E.M.S. Misters Shipley and Razor began CPR on Mr. Lovelace. E.M.S. arrived on the scene and transported Mr. Lovelace to the University Hospital at approximately 19:35 hours.