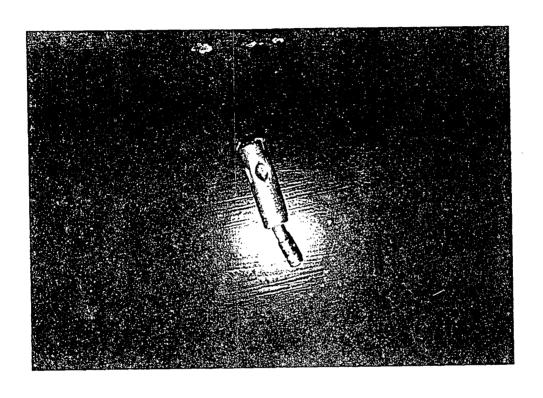

- 2. At the time of the incident, LG&E had dispatched Lovelace and two other LG&E line technicians, Don Shipley and Gary Razor, to 3413 Bonaventure Boulevard, Louisville, Kentucky, to repair a pad mounted transformer. It had advised the line technicians that an elbow had blown off the bushing in Transformer No. 18. Upon arriving at the scene, the three line technicians switched the feed to Transformer No. 19 to return that transformer to service. They did not de-energize the 7200 volt primary feed to Transformer No. 18. After switching the feed to Transformer No. 19, Lovelace grabbed the blown elbow on the underground primary feed to Transformer No. 18 and received an electric shock.
- 3. At the time of the incident, Lovelace was not wearing or using the protective equipment which had been provided to him.
- 4. At the time of the incident, Lovelace was in charge of the work site and supervising the repair and maintenance activity.
- 5. As a result of his contact with the 7200 volt energized feed line, Lovelace suffered burns to his hands and forearms and required hospitalization.
- 6. NESC Rule 420H requires persons to use the personal protective equipment, protective devices, and special tools provided for their work.
- 7. NESC Rule 421A1 requires the person in charge of a work site to adopt such precautions as are within the individual's authority to prevent accidents.
- 8. NESC Rule 421A2 requires the person in charge of a work site to see that the safety rules and operating procedures are followed by those under his direction.

Walter Lovelace, Lead Line Technician, was dispatched to 3413 Bonaventure Blvd. and was advised there was an elbow blown off the bushing in transformer no. 18. Walter Lovelace and fellow crew members, Don Shipley and Gary Razor, both Line Technicians, arrived on the site and switched the feed to transformer no. 19 to get it back on the line and failed to de-energize the feed to transformer no. 18. Mr. Lovelace received the 7200 volt shock when he grabbed the blown elbow on the normal underground primary feed to transformer no. 18 that is feed from transformer no. 11. Mr. Lovelace was wearing light weight leather gloves and kneeling on a rubber blanket at the time.