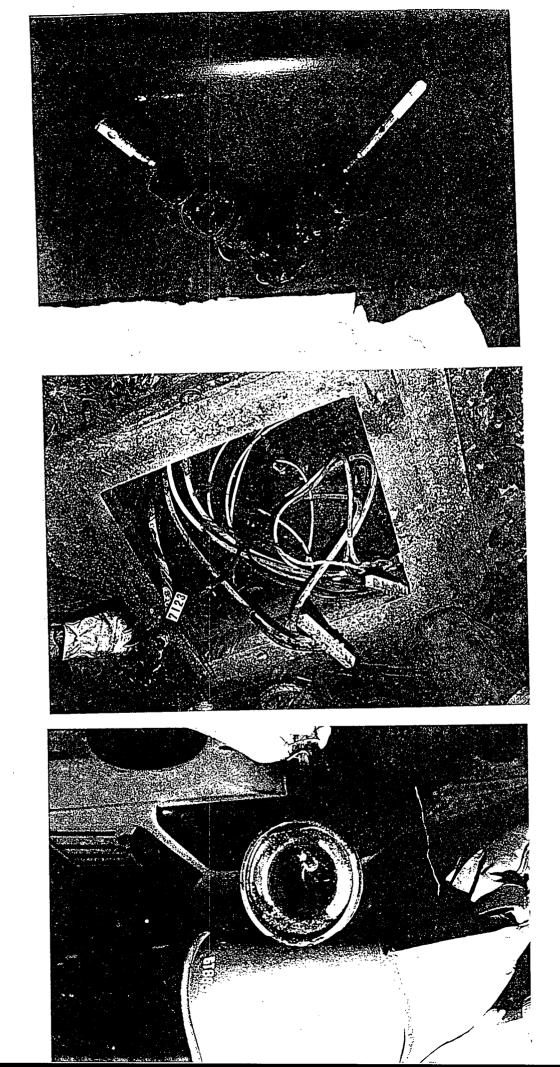

- Attachments A. Louisville Gas and Electric's Accident Report B. Photographs of Accident Site

Current edition adopted by the Commission. If clearances are not in compliance with the current edition, then the edition in effect when the facilities were last constructed or modified would apply.

Walter Lovelace, Lead Line Technician, was dispatched to 3413 Bonaventure Blvd. and was advised there was an elbow blown off the bushing in transformer no. 18. Walter Lovelace and fellow crew members, Don Shipley and Gary Razor, both Line Technicians, arrived on the site and switched the feed to transformer no. 19 to get it back on the line and failed to de-energize the feed to transformer no. 18. Mr. Lovelace received the 7200 volt shock when he grabbed the blown elbow on the normal underground primary feed to transformer no. 18 that is feed from transformer no. 11. Mr. Lovelace was wearing light weight leather gloves and kneeling on a rubber blanket at the time.