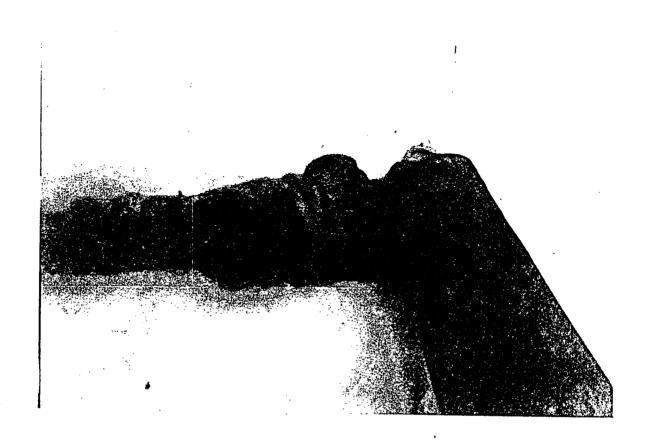

Walter Lovelace, Lead Line Technician, was dispatched to 3413 Bonaventure Blvd. and was advised there was an elbow blown off the bushing in transformer no. 18. Walter Lovelace and fellow crew members, Don Shipley and Gary Razor, both Line Technicians, arrived on the site and switched the feed to transformer no. 19 to get it back on the line and failed to de-energize the feed to transformer no. 18. Mr. Lovelace received the 7200 volt shock when he grabbed the blown elbow on the normal underground primary feed to transformer no. 18 that is feed from transformer no. 11. Mr. Lovelace was wearing light weight leather gloves and kneeling on a rubber blanket at the time.