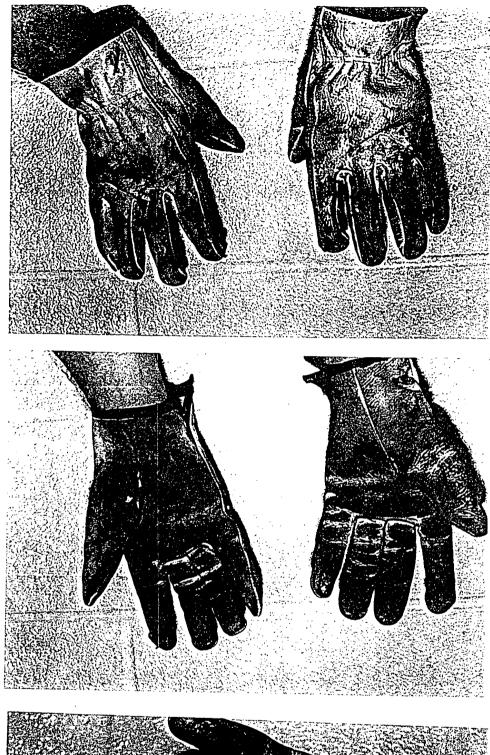

- 2. At the time of the incident, LG&E had dispatched Lovelace and two other LG&E line technicians, Don Shipley and Gary Razor, to 3413 Bonaventure Boulevard, Louisville, Kentucky, to repair a pad mounted transformer. It had advised the line technicians that an elbow had blown off the bushing in Transformer No. 18. Upon arriving at the scene, the three line technicians switched the feed to Transformer No. 19 to return that transformer to service. They did not de-energize the 7200 volt primary feed to Transformer No. 18. After switching the feed to Transformer No. 19, Lovelace grabbed the blown elbow on the underground primary feed to Transformer No. 18 and received an electric shock.
- 3. At the time of the incident, Lovelace was not wearing or using the protective equipment which had been provided to him.
- 4. At the time of the incident, Lovelace was in charge of the work site and supervising the repair and maintenance activity.
- 5. As a result of his contact with the 7200 volt energized feed line, Lovelace suffered burns to his hands and forearms and required hospitalization.
- 6. NESC Rule 420H requires persons to use the personal protective equipment, protective devices, and special tools provided for their work.
- 7. NESC Rule 421A1 requires the person in charge of a work site to adopt such precautions as are within the individual's authority to prevent accidents.
- 8. NESC Rule 421A2 requires the person in charge of a work site to see that the safety rules and operating procedures are followed by those under his direction.

Walter Lovelace, Lead Line Technician, was dispatched to 3413 Bonaventure Blvd. and was advised there was an elbow blown off the bushing in transformer no. 18. Walter Lovelace and fellow crew members, Don Shipley and Gary Razor, both Line Technicians, arrived on the site and switched the feed to transformer no. 19 to get it back on the line and failed to de-energize the feed to transformer no. 18. Mr. Lovelace received the 7200 volt shock when he grabbed the blown elbow on the normal underground primary feed to transformer no. 18 that is feed from transformer no. 11. Mr. Lovelace was wearing light weight leather gloves and kneeling on a rubber blanket at the time.