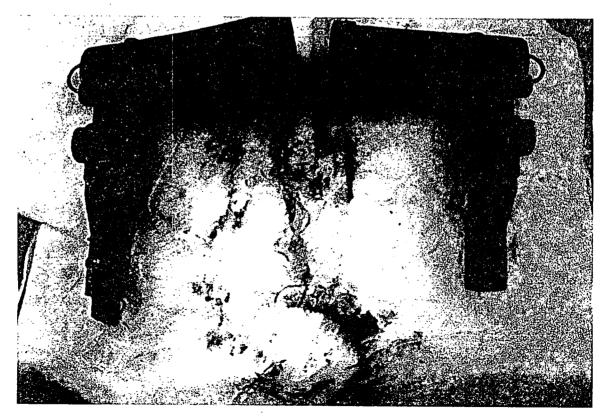

Walter Lovelace, Lead Line Technician, was dispatched to 3413 Bonaventure Blvd. and was advised there was an elbow blown off the bushing in transformer no. 18. Walter Lovelace and fellow crew members, Don Shipley and Gary Razor, both Line Technicians, arrived on the site and switched the feed to transformer no. 19 to get it back on the line and failed to de-energize the feed to transformer no. 18. Mr. Lovelace received the 7200 volt shock when he grabbed the blown elbow on the normal underground primary feed to transformer no. 18 that is feed from transformer no. 11. Mr. Lovelace was wearing light weight leather gloves and kneeling on a rubber blanket at the time.