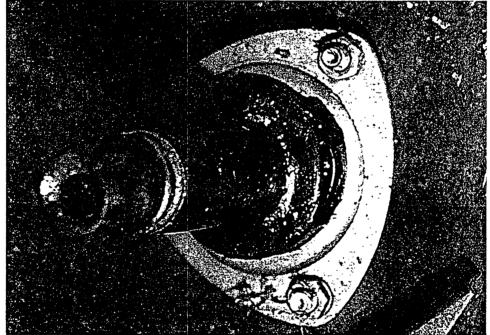

Walter Lovelace, Lead Line Technician, was dispatched to 3413 Bonaventure Blvd. and was advised there was an elbow blown off the bushing in transformer no. 18. Walter Lovelace and fellow crew members, Don Shipley and Gary Razor, both Line Technicians, arrived on the site and switched the feed to transformer no. 19 to get it back on the line and failed to de-energize the feed to transformer no. 18. Mr. Lovelace received the 7200 volt shock when he grabbed the blown elbow on the normal underground primary feed to transformer no. 18 that is feed from transformer no. 11. Mr. Lovelace was wearing light weight leather gloves and kneeling on a rubber blanket at the time.