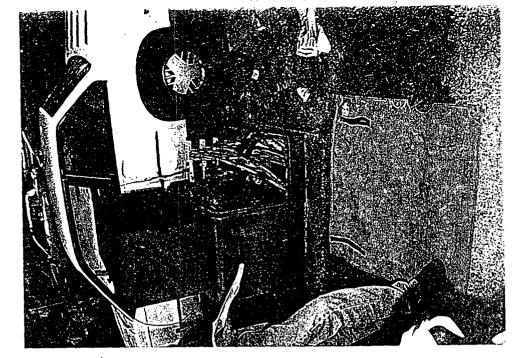

Walter Lovelace, Lead Line Technician, was dispatched to 3413 Bonaventure Blvd. and was advised there was an elbow blown off the bushing in transformer no. 18. Walter Lovelace and fellow crew members, Don Shipley and Gary Razor, both Line Technicians, arrived on the site and switched the feed to transformer no. 19 to get it back on the line and failed to de-energize the feed to transformer no. 18. Mr. Lovelace received the 7200 volt shock when he grabbed the blown elbow on the normal underground primary feed to transformer no. 18 that is feed from transformer no. 11. Mr. Lovelace was wearing light weight leather gloves and kneeling on a rubber blanket at the time.