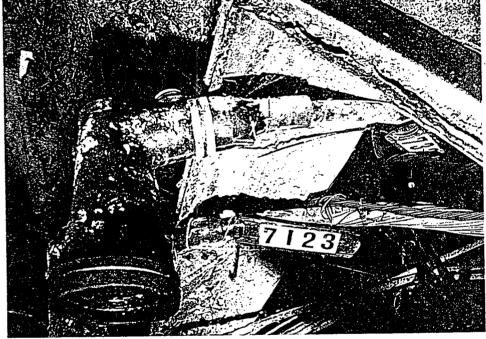

- Attachments A. Louisville Gas and Electric's Accident Report B. Photographs of Accident Site

Current edition adopted by the Commission. If clearances are not in compliance with the current edition, then the edition in effect when the facilities were last constructed or modified would apply.

Walter Lovelace, Lead Line Technician, was dispatched to 3413 Bonaventure Blvd. and was advised there was an elbow blown off the bushing in transformer no. 18. Walter Lovelace and fellow crew members, Don Shipley and Gary Razor, both Line Technicians, arrived on the site and switched the feed to transformer no. 19 to get it back on the line and failed to de-energize the feed to transformer no. 18. Mr. Lovelace received the 7200 volt shock when he grabbed the blown elbow on the normal underground primary feed to transformer no. 18 that is feed from transformer no. 11. Mr. Lovelace was wearing light weight leather gloves and kneeling on a rubber blanket at the time.