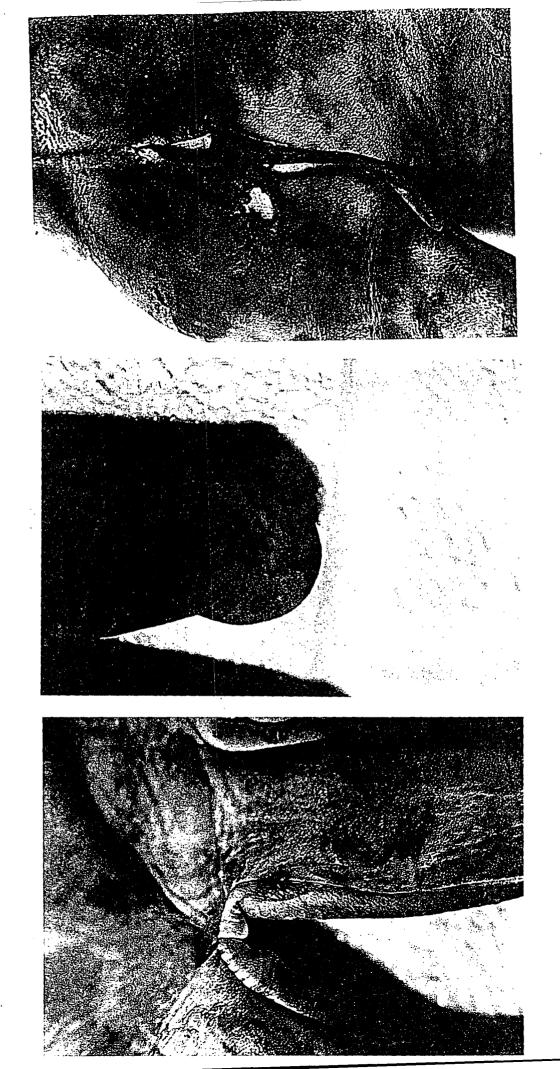

Walter Lovelace, Lead Line Technician, was dispatched to 3413 Bonaventure Blvd. and was advised there was an elbow blown off the bushing in transformer no. 18. Walter Lovelace and fellow crew members, Don Shipley and Gary Razor, both Line Technicians, arrived on the site and switched the feed to transformer no. 19 to get it back on the line and failed to de-energize the feed to transformer no. 18. Mr. Lovelace received the 7200 volt shock when he grabbed the blown elbow on the normal underground primary feed to transformer no. 18 that is feed from transformer no. 11. Mr. Lovelace was wearing light weight leather gloves and kneeling on a rubber blanket at the time.