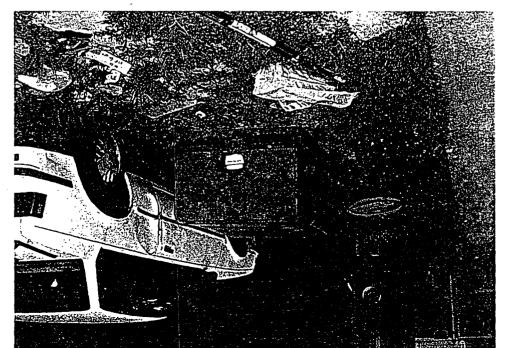

Walter Lovelace, Lead Line Technician, was dispatched to 3413 Bonaventure Blvd. and was advised there was an elbow blown off the bushing in transformer no. 18. Walter Lovelace and fellow crew members, Don Shipley and Gary Razor, both Line Technicians, arrived on the site and switched the feed to transformer no. 19 to get it back on the line and failed to de-energize the feed to transformer no. 18. Mr. Lovelace received the 7200 volt shock when he grabbed the blown elbow on the normal underground primary feed to transformer no. 18 that is feed from transformer no. 11. Mr. Lovelace was wearing light weight leather gloves and kneeling on a rubber blanket at the time.