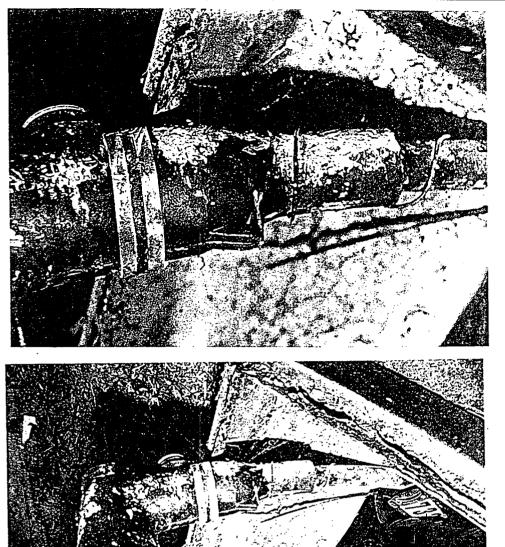

Walter Lovelace, Lead Line Technician, was dispatched to 3413 Bonaventure Blvd. and was advised there was an elbow blown off the bushing in transformer no. 18. Walter Lovelace and fellow crew members, Don Shipley and Gary Razor, both Line Technicians, arrived on the site and switched the feed to transformer no. 19 to get it back on the line and failed to de-energize the feed to transformer no. 18. Mr. Lovelace received the 7200 volt shock when he grabbed the blown elbow on the normal underground primary feed to transformer no. 18 that is feed from transformer no. 11. Mr. Lovelace was wearing light weight leather gloves and kneeling on a rubber blanket at the time.