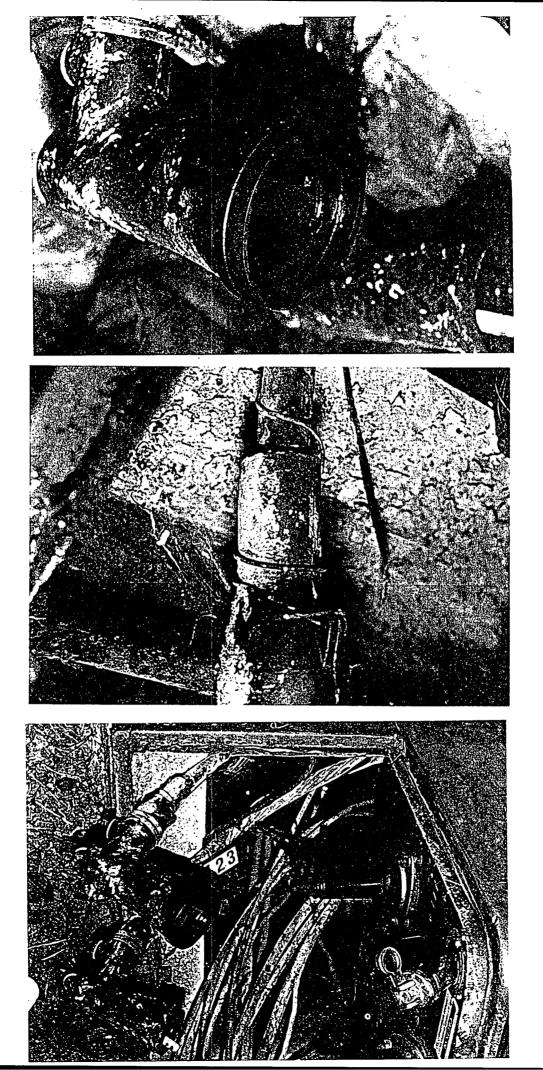

- Attachments A. Louisville Gas and Electric's Accident Report B. Photographs of Accident Site

Current edition adopted by the Commission. If clearances are not in compliance with the current edition, then the edition in effect when the facilities were last constructed or modified would apply.

Walter Lovelace, Lead Line Technician, was dispatched to 3413 Bonaventure Blvd. and was advised there was an elbow blown off the bushing in transformer no. 18. Walter Lovelace and fellow crew members, Don Shipley and Gary Razor, both Line Technicians, arrived on the site and switched the feed to transformer no. 19 to get it back on the line and failed to de-energize the feed to transformer no. 18. Mr. Lovelace received the 7200 volt shock when he grabbed the blown elbow on the normal underground primary feed to transformer no. 18 that is feed from transformer no. 11. Mr. Lovelace was wearing light weight leather gloves and kneeling on a rubber blanket at the time.