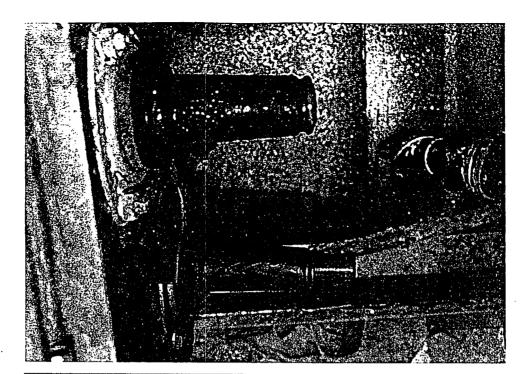

Walter Lovelace, Lead Line Technician, was dispatched to 3413 Bonaventure Blvd. and was advised there was an elbow blown off the bushing in transformer no. 18. Walter Lovelace and fellow crew members, Don Shipley and Gary Razor, both Line Technicians, arrived on the site and switched the feed to transformer no. 19 to get it back on the line and failed to de-energize the feed to transformer no. 18. Mr. Lovelace received the 7200 volt shock when he grabbed the blown elbow on the normal underground primary feed to transformer no. 18 that is feed from transformer no. 11. Mr. Lovelace was wearing light weight leather gloves and kneeling on a rubber blanket at the time.