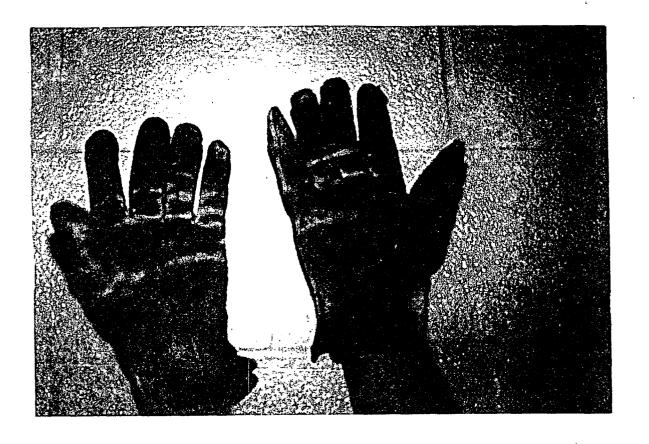

- 9. NESC Rule 441A1 prohibits an employee from approaching within certain distances an exposed line or part which is operating at certain voltages unless the line or part is de-energized, the employee is insulated from the energized line or part, the energized line or part is insulated from the employee, or the employee is insulated from all conducting surfaces other than the one upon which the employee is working.
- 10. LG&E's internal work rules and procedures require all employees to wear their personal protective equipment and to always assume that electrical equipment and conductors are energized until proven to be de-energized.
- 11. Lovelace violated NESC Section 420H when he failed to wear his protective rubber gloves when attempting to repair the pad mounted transformer.
- 12. Lovelace failed to see that all safety and operating procedures were observed at the work site. His failure is a violation of NESC Rule 421A which requires a person in charge to adopt such precautions as are within his authority to prevent accidents and to see that the all safety rules and operating procedures are observed by those under his direction.
- 13. Lovelace violated NESC Section 441A when he failed to wear his protective rubber gloves when attempting to repair the pad mounted transformer.
- 14. At the time of the incident, Lovelace was an employee of LG&E and acting in the scope of his employment.

At 19:04 hours, Gary Razor reported the accident to Electric Trouble Department and requested the E.M.S. Misters Shipley and Razor began CPR on Mr. Lovelace. E.M.S. arrived on the scene and transported Mr. Lovelace to the University Hospital at approximately 19:35 hours.