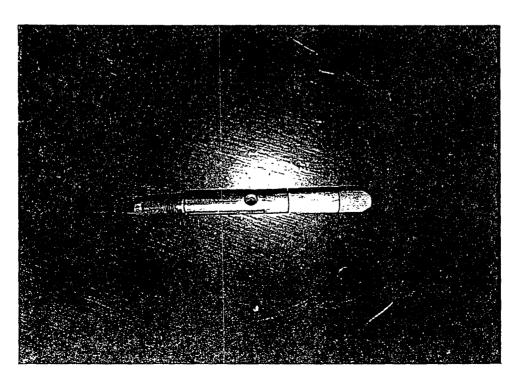

- 2. At the time of the incident, LG&E had dispatched Lovelace and two other LG&E line technicians, Don Shipley and Gary Razor, to 3413 Bonaventure Boulevard, Louisville, Kentucky, to repair a pad mounted transformer. It had advised the line technicians that an elbow had blown off the bushing in Transformer No. 18. Upon arriving at the scene, the three line technicians switched the feed to Transformer No. 19 to return that transformer to service. They did not de-energize the 7200 volt primary feed to Transformer No. 18. After switching the feed to Transformer No. 19, Lovelace grabbed the blown elbow on the underground primary feed to Transformer No. 18 and received an electric shock.
- 3. At the time of the incident, Lovelace was not wearing or using the protective equipment which had been provided to him.
- 4. At the time of the incident, Lovelace was in charge of the work site and supervising the repair and maintenance activity.
- 5. As a result of his contact with the 7200 volt energized feed line, Lovelace suffered burns to his hands and forearms and required hospitalization.
- 6. NESC Rule 420H requires persons to use the personal protective equipment, protective devices, and special tools provided for their work.
- 7. NESC Rule 421A1 requires the person in charge of a work site to adopt such precautions as are within the individual's authority to prevent accidents.
- 8. NESC Rule 421A2 requires the person in charge of a work site to see that the safety rules and operating procedures are followed by those under his direction.

Walter Lovelace, Lead Line Technician, was dispatched to 3413 Bonaventure Blvd. and was advised there was an elbow blown off the bushing in transformer no. 18. Walter Lovelace and fellow crew members, Don Shipley and Gary Razor, both Line Technicians, arrived on the site and switched the feed to transformer no. 19 to get it back on the line and failed to de-energize the feed to transformer no. 18. Mr. Lovelace received the 7200 volt shock when he grabbed the blown elbow on the normal underground primary feed to transformer no. 18 that is feed from transformer no. 11. Mr. Lovelace was wearing light weight leather gloves and kneeling on a rubber blanket at the time.