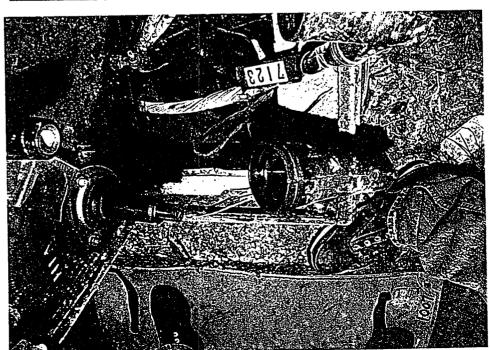

- Attachments A. Louisville Gas and Electric's Accident Report B. Photographs of Accident Site

Current edition adopted by the Commission. If clearances are not in compliance with the current edition, then the edition in effect when the facilities were last constructed or modified would apply.

Walter Lovelace, Lead Line Technician, was dispatched to 3413 Bonaventure Blvd. and was advised there was an elbow blown off the bushing in transformer no. 18. Walter Lovelace and fellow crew members, Don Shipley and Gary Razor, both Line Technicians, arrived on the site and switched the feed to transformer no. 19 to get it back on the line and failed to de-energize the feed to transformer no. 18. Mr. Lovelace received the 7200 volt shock when he grabbed the blown elbow on the normal underground primary feed to transformer no. 18 that is feed from transformer no. 11. Mr. Lovelace was wearing light weight leather gloves and kneeling on a rubber blanket at the time.