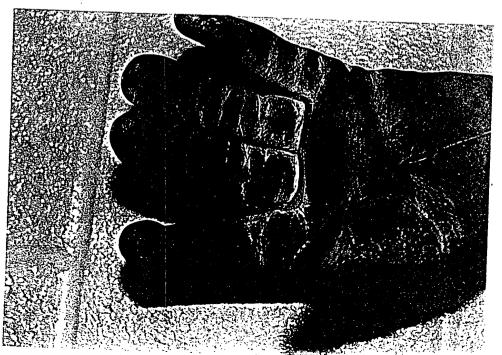

Walter Lovelace, Lead Line Technician, was dispatched to 3413 Bonaventure Blvd. and was advised there was an elbow blown off the bushing in transformer no. 18. Walter Lovelace and fellow crew members, Don Shipley and Gary Razor, both Line Technicians, arrived on the site and switched the feed to transformer no. 19 to get it back on the line and failed to de-energize the feed to transformer no. 18. Mr. Lovelace received the 7200 volt shock when he grabbed the blown elbow on the normal underground primary feed to transformer no. 18 that is feed from transformer no. 11. Mr. Lovelace was wearing light weight leather gloves and kneeling on a rubber blanket at the time.