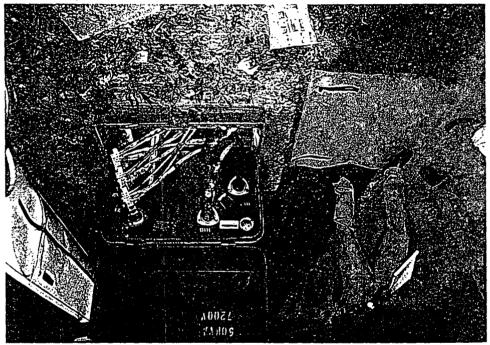

Walter Lovelace, Lead Line Technician, was dispatched to 3413 Bonaventure Blvd. and was advised there was an elbow blown off the bushing in transformer no. 18. Walter Lovelace and fellow crew members, Don Shipley and Gary Razor, both Line Technicians, arrived on the site and switched the feed to transformer no. 19 to get it back on the line and failed to de-energize the feed to transformer no. 18. Mr. Lovelace received the 7200 volt shock when he grabbed the blown elbow on the normal underground primary feed to transformer no. 18 that is feed from transformer no. 11. Mr. Lovelace was wearing light weight leather gloves and kneeling on a rubber blanket at the time.