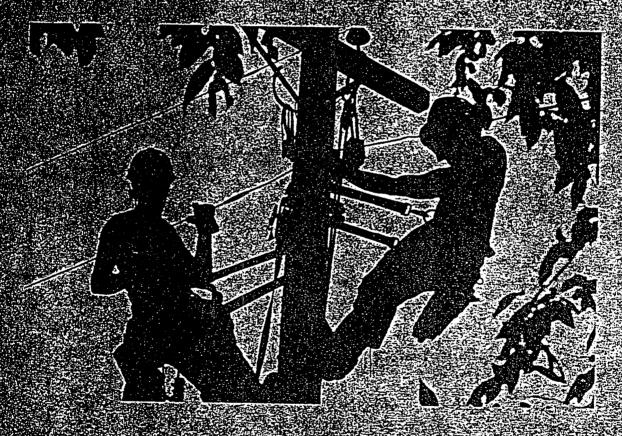

- 2. At the time of the incident, LG&E had dispatched Lovelace and two other LG&E line technicians, Don Shipley and Gary Razor, to 3413 Bonaventure Boulevard, Louisville, Kentucky, to repair a pad mounted transformer. It had advised the line technicians that an elbow had blown off the bushing in Transformer No. 18. Upon arriving at the scene, the three line technicians switched the feed to Transformer No. 19 to return that transformer to service. They did not de-energize the 7200 volt primary feed to Transformer No. 18. After switching the feed to Transformer No. 19, Lovelace grabbed the blown elbow on the underground primary feed to Transformer No. 18 and received an electric shock.
- 3. At the time of the incident, Lovelace was not wearing or using the protective equipment which had been provided to him.
- 4. At the time of the incident, Lovelace was in charge of the work site and supervising the repair and maintenance activity.
- 5. As a result of his contact with the 7200 volt energized feed line, Lovelace suffered burns to his hands and forearms and required hospitalization.
- 6. NESC Rule 420H requires persons to use the personal protective equipment, protective devices, and special tools provided for their work.
- 7. NESC Rule 421A1 requires the person in charge of a work site to adopt such precautions as are within the individual's authority to prevent accidents.
- 8. NESC Rule 421A2 requires the person in charge of a work site to see that the safety rules and operating procedures are followed by those under his direction.

Walter Lovelace, Lead Line Technician, was dispatched to 3413 Bonaventure Blvd. and was advised there was an elbow blown off the bushing in transformer no. 18. Walter Lovelace and fellow crew members, Don Shipley and Gary Razor, both Line Technicians, arrived on the site and switched the feed to transformer no. 19 to get it back on the line and failed to de-energize the feed to transformer no. 18. Mr. Lovelace received the 7200 volt shock when he grabbed the blown elbow on the normal underground primary feed to transformer no. 18 that is feed from transformer no. 11. Mr. Lovelace was wearing light weight leather gloves and kneeling on a rubber blanket at the time.