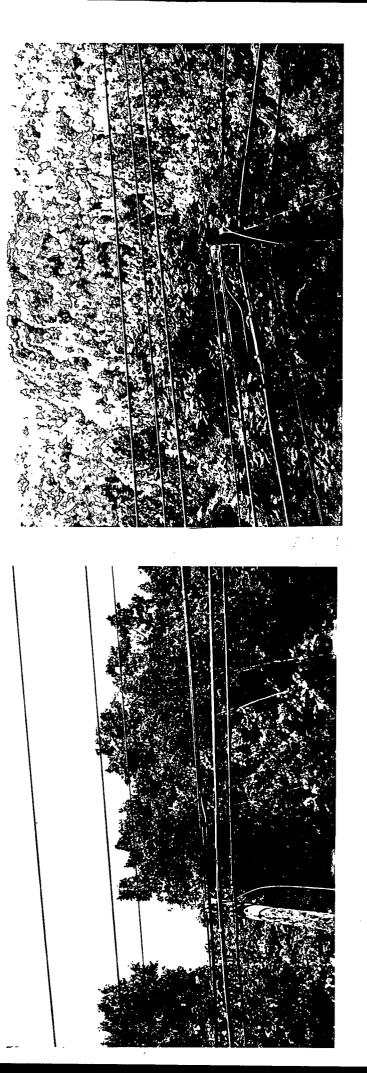

Commission Staff has submitted to the Commission a Utility Accident Investigation Report dated August 29, 1995. The report, which is appended hereto as Appendix A, alleges:

1. While installing a lashing wire on a BellSouth pole, in the Yellow Hill area of Pikeville, Kentucky, on May 22, 1995, Dick Clark suffered serious burns when the wire came into contact with a 7200 volt overhead line. As a result of his injuries, Mr. Clark was treated at Pikeville Methodist Hospital.

2. Commission Staff inspected the facilities in question on May 24, 1995. During this inspection, Commission Staff found that

-2-

the electric conductors, which American Electric owns and maintains, failed to comply with the minimum clearance standards for above-ground wires and conductors as established by National Electrical Safety Code Rule 233. The communications conductor in question, which BellSouth owns and maintains, also failed to comply with these standards.

| August | 29, | 1 | 995 |
|--------|-----|---|-----|
|--------|-----|---|-----|

| <b>Probable Violations:</b>                            |                     |                               |                                         |             | 1 450 2         |
|--------------------------------------------------------|---------------------|-------------------------------|-----------------------------------------|-------------|-----------------|
| KAR 5:041,<br>Section 3 and<br>KAR 5:061,<br>Section 3 | Inadequate clearand | ce between electric a         | and communications co                   | nductors/st | ructures.       |
| KAR 5:006,<br>Section 26                               | South Central Bell  | failed to provide a v         | vritten accident report.                |             |                 |
| Line Clearances:                                       | Measured            | Minimum<br>Allowed by<br>NESC | Applicable NESC<br>Edition <sup>1</sup> | Volt.       | Constr.<br>Date |
| Field Phase to<br>Ground Elev.:                        | 25'- 4"             | 15' - 0"                      | 1977, Table 232-1                       | 7200 V      | 1976            |
| Center Phase to<br>Ground Elev.:                       | 27' - 4"            | 15' - 0"                      | 1977, Table 232-1                       | 7200 V      | 1976            |
| Road Phase to<br>Ground Elev.:                         | 29 - 4"             | 15' - 0"                      | 1977, Table 232-1                       | 7200 V      | 1976            |
| Neutral to<br>Ground Elev.:                            | 25' - 8"            | 15' - 0"                      | 1977, Table 232-1<br>footnote 5         | NA          | 1976            |
| Field Phase to SCB Pole:                               | 1' - 6.5"           | 6' - 0''                      | 1977, Table 233-1<br>footnote 5         | 7200 V      | 1976            |
| Field Phase to<br>CATV:                                | 2' - 1"             | 6' - 0"                       | 1977, Table 233-1<br>footnote 5         | 7200 V      | 1995            |
| Field Phase to<br>SCB Top<br>Cable:                    | 2' - 7"             | 6' - 0''                      | 1977, Table 233-1<br>footnote 5         | 7200 V      | 1976            |
| Field Phase to<br>SCB Bottom<br>Cable:                 | 3' - 5"             | 6' - 0''                      | 1977, Table 233-1<br>footnote 5         | 7200 V      | 1976            |
| CATV to<br>Ground Elev.:                               | 25' - 4"            | 14' - 0"                      | 1990, Table 232-1                       | NA          | 1995            |
| SCB Cable to Ground Elev.:                             | 23 - 7"             | 8' - 0"                       | 1961, Table 232-1<br>footnote 7         | NA          | 1956            |