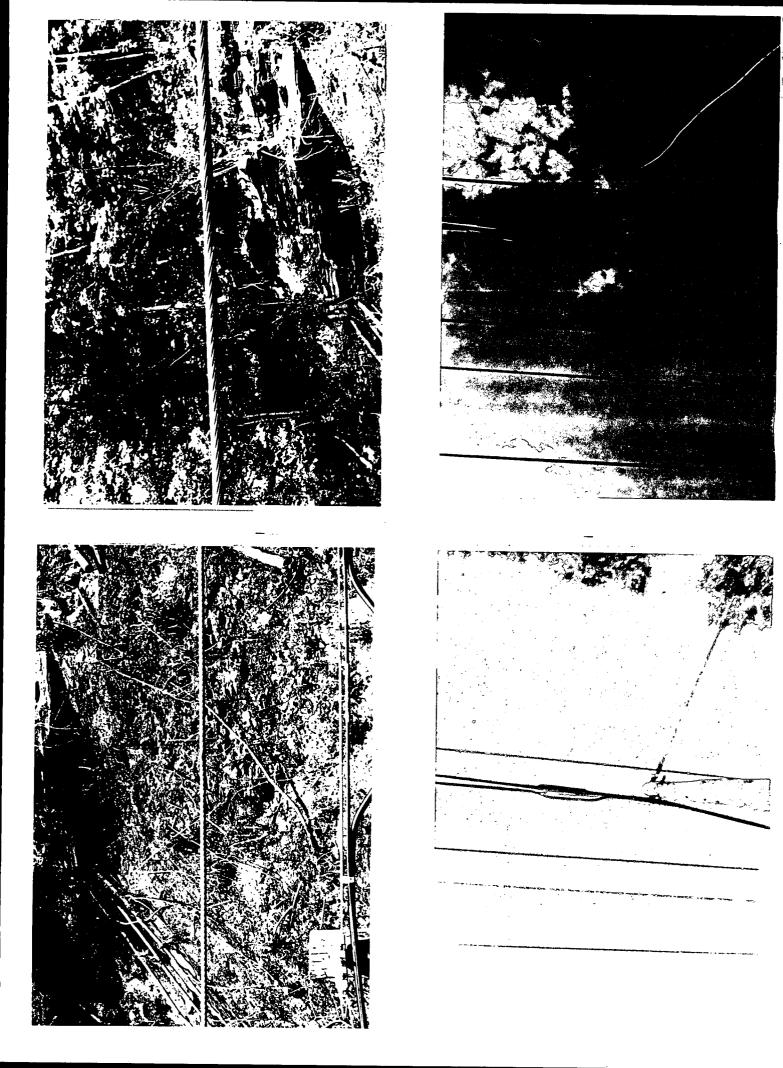

Commission Staff has submitted to the Commission a Utility Accident Investigation Report dated August 29, 1995. The report, which is appended hereto as Appendix A, alleges:

1. While installing a lashing wire on a BellSouth pole, in the Yellow Hill area of Pikeville, Kentucky, on May 22, 1995, Dick Clark suffered serious burns when the wire came into contact with a 7200 volt overhead line. As a result of his injuries, Mr. Clark was treated at Pikeville Methodist Hospital.

2. Commission Staff inspected the facilities in question on May 24, 1995. During this inspection, Commission Staff found that

-2-

the electric conductors, which American Electric owns and maintains, failed to comply with the minimum clearance standards for above-ground wires and conductors as established by National Electrical Safety Code Rule 233. The communications conductor in question, which BellSouth owns and maintains, also failed to comply with these standards.

CHiterguson

Looking Towards SIKhan City With- IN 25 2" APP Contacted Let T Haws Phase. Conduction and Carle Condard was wade befurred OF SSG Currenter 7200 d. 9 0f ComDulat たしの井 427 Messawyer. PLABSE うド 147.334 いしく 460 EAST \ \J イション