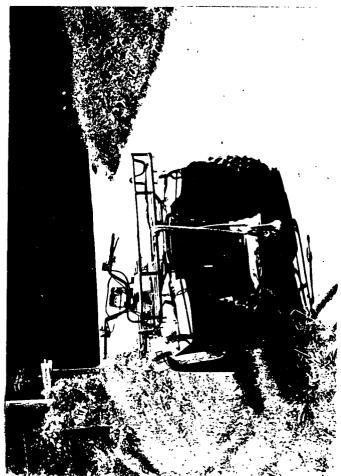

Commission Staff has submitted to the Commission a Utility Accident Investigation Report dated August 29, 1995. The report, which is appended hereto as Appendix A, alleges:

1. While installing a lashing wire on a BellSouth pole, in the Yellow Hill area of Pikeville, Kentucky, on May 22, 1995, Dick Clark suffered serious burns when the wire came into contact with a 7200 volt overhead line. As a result of his injuries, Mr. Clark was treated at Pikeville Methodist Hospital.

2. Commission Staff inspected the facilities in question on May 24, 1995. During this inspection, Commission Staff found that

-2-

the electric conductors, which American Electric owns and maintains, failed to comply with the minimum clearance standards for above-ground wires and conductors as established by National Electrical Safety Code Rule 233. The communications conductor in question, which BellSouth owns and maintains, also failed to comply with these standards.

| August | 29, | 1 | 995 |
|--------|-----|---|-----|
|--------|-----|---|-----|

| <b>Probable Violations:</b>                            |                     |                               |                                         |             | 1 450 2         |
|--------------------------------------------------------|---------------------|-------------------------------|-----------------------------------------|-------------|-----------------|
| KAR 5:041,<br>Section 3 and<br>KAR 5:061,<br>Section 3 | Inadequate clearand | ce between electric a         | and communications co                   | nductors/st | ructures.       |
| KAR 5:006,<br>Section 26                               | South Central Bell  | failed to provide a v         | vritten accident report.                |             |                 |
| Line Clearances:                                       | Measured            | Minimum<br>Allowed by<br>NESC | Applicable NESC<br>Edition <sup>1</sup> | Volt.       | Constr.<br>Date |
| Field Phase to<br>Ground Elev.:                        | 25'- 4"             | 15' - 0"                      | 1977, Table 232-1                       | 7200 V      | 1976            |
| Center Phase to<br>Ground Elev.:                       | 27' - 4"            | 15' - 0"                      | 1977, Table 232-1                       | 7200 V      | 1976            |
| Road Phase to<br>Ground Elev.:                         | 29 - 4"             | 15' - 0"                      | 1977, Table 232-1                       | 7200 V      | 1976            |
| Neutral to<br>Ground Elev.:                            | 25' - 8"            | 15' - 0"                      | 1977, Table 232-1<br>footnote 5         | NA          | 1976            |
| Field Phase to SCB Pole:                               | 1' - 6.5"           | 6' - 0''                      | 1977, Table 233-1<br>footnote 5         | 7200 V      | 1976            |
| Field Phase to<br>CATV:                                | 2' - 1"             | 6' - 0"                       | 1977, Table 233-1<br>footnote 5         | 7200 V      | 1995            |
| Field Phase to<br>SCB Top<br>Cable:                    | 2' - 7"             | 6' - 0''                      | 1977, Table 233-1<br>footnote 5         | 7200 V      | 1976            |
| Field Phase to<br>SCB Bottom<br>Cable:                 | 3' - 5"             | 6' - 0''                      | 1977, Table 233-1<br>footnote 5         | 7200 V      | 1976            |
| CATV to<br>Ground Elev.:                               | 25' - 4"            | 14' - 0"                      | 1990, Table 232-1                       | NA          | 1995            |
| SCB Cable to Ground Elev.:                             | 23 - 7"             | 8' - 0"                       | 1961, Table 232-1<br>footnote 7         | NA          | 1956            |