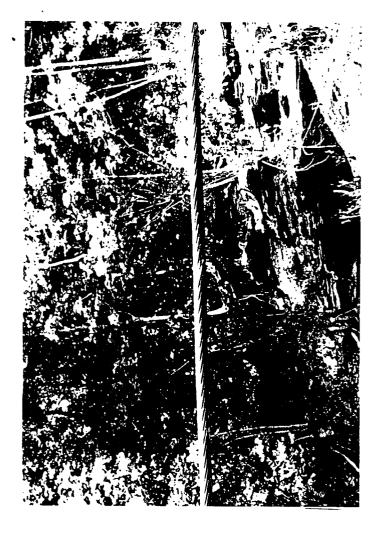

Commission Staff has submitted to the Commission a Utility Accident Investigation Report dated August 29, 1995. The report, which is appended hereto as Appendix A, alleges:

1. While installing a lashing wire on a BellSouth pole, in the Yellow Hill area of Pikeville, Kentucky, on May 22, 1995, Dick Clark suffered serious burns when the wire came into contact with a 7200 volt overhead line. As a result of his injuries, Mr. Clark was treated at Pikeville Methodist Hospital.

2. Commission Staff inspected the facilities in question on May 24, 1995. During this inspection, Commission Staff found that

-2-

the electric conductors, which American Electric owns and maintains, failed to comply with the minimum clearance standards for above-ground wires and conductors as established by National Electrical Safety Code Rule 233. The communications conductor in question, which BellSouth owns and maintains, also failed to comply with these standards.

CHiterguson

Looking Towards SIKhan City With- IN 25 2" APP Contacted Let T Haws Phase. Conduction and Carle Condard was wade befurred OF SSG Currenter 7200 d. 9 0f ComDulat たしの井 427 Messawyer. PLABSE うド 147.334 いしく 460 EAST \ \J イション