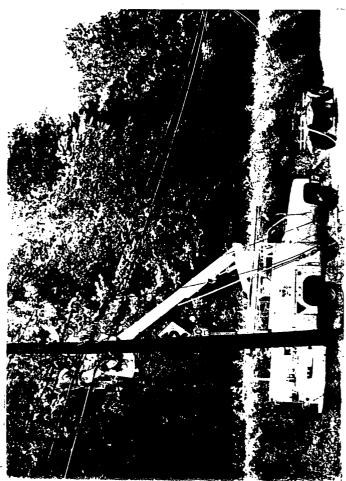

Commission Staff has submitted to the Commission a Utility Accident Investigation Report dated August 29, 1995. The report, which is appended hereto as Appendix A, alleges:

1. While installing a lashing wire on a BellSouth pole, in the Yellow Hill area of Pikeville, Kentucky, on May 22, 1995, Dick Clark suffered serious burns when the wire came into contact with a 7200 volt overhead line. As a result of his injuries, Mr. Clark was treated at Pikeville Methodist Hospital.

2. Commission Staff inspected the facilities in question on May 24, 1995. During this inspection, Commission Staff found that

-2-

the electric conductors, which American Electric owns and maintains, failed to comply with the minimum clearance standards for above-ground wires and conductors as established by National Electrical Safety Code Rule 233. The communications conductor in question, which BellSouth owns and maintains, also failed to comply with these standards.

| August | 29, | 1 | 995 |
|--------|-----|---|-----|
|--------|-----|---|-----|

| <b>Probable Violations:</b>                            |                     |                               |                                         |             | 1 450 2         |
|--------------------------------------------------------|---------------------|-------------------------------|-----------------------------------------|-------------|-----------------|
| KAR 5:041,<br>Section 3 and<br>KAR 5:061,<br>Section 3 | Inadequate clearand | ce between electric a         | and communications co                   | nductors/st | ructures.       |
| KAR 5:006,<br>Section 26                               | South Central Bell  | failed to provide a v         | vritten accident report.                |             |                 |
| Line Clearances:                                       | Measured            | Minimum<br>Allowed by<br>NESC | Applicable NESC<br>Edition <sup>1</sup> | Volt.       | Constr.<br>Date |
| Field Phase to<br>Ground Elev.:                        | 25'- 4"             | 15' - 0"                      | 1977, Table 232-1                       | 7200 V      | 1976            |
| Center Phase to<br>Ground Elev.:                       | 27' - 4"            | 15' - 0"                      | 1977, Table 232-1                       | 7200 V      | 1976            |
| Road Phase to<br>Ground Elev.:                         | 29 - 4"             | 15' - 0"                      | 1977, Table 232-1                       | 7200 V      | 1976            |
| Neutral to<br>Ground Elev.:                            | 25' - 8"            | 15' - 0"                      | 1977, Table 232-1<br>footnote 5         | NA          | 1976            |
| Field Phase to SCB Pole:                               | 1' - 6.5"           | 6' - 0''                      | 1977, Table 233-1<br>footnote 5         | 7200 V      | 1976            |
| Field Phase to<br>CATV:                                | 2' - 1"             | 6' - 0"                       | 1977, Table 233-1<br>footnote 5         | 7200 V      | 1995            |
| Field Phase to<br>SCB Top<br>Cable:                    | 2' - 7"             | 6' - 0''                      | 1977, Table 233-1<br>footnote 5         | 7200 V      | 1976            |
| Field Phase to<br>SCB Bottom<br>Cable:                 | 3' - 5"             | 6' - 0''                      | 1977, Table 233-1<br>footnote 5         | 7200 V      | 1976            |
| CATV to<br>Ground Elev.:                               | 25' - 4"            | 14' - 0"                      | 1990, Table 232-1                       | NA          | 1995            |
| SCB Cable to Ground Elev.:                             | 23 - 7"             | 8' - 0"                       | 1961, Table 232-1<br>footnote 7         | NA          | 1956            |