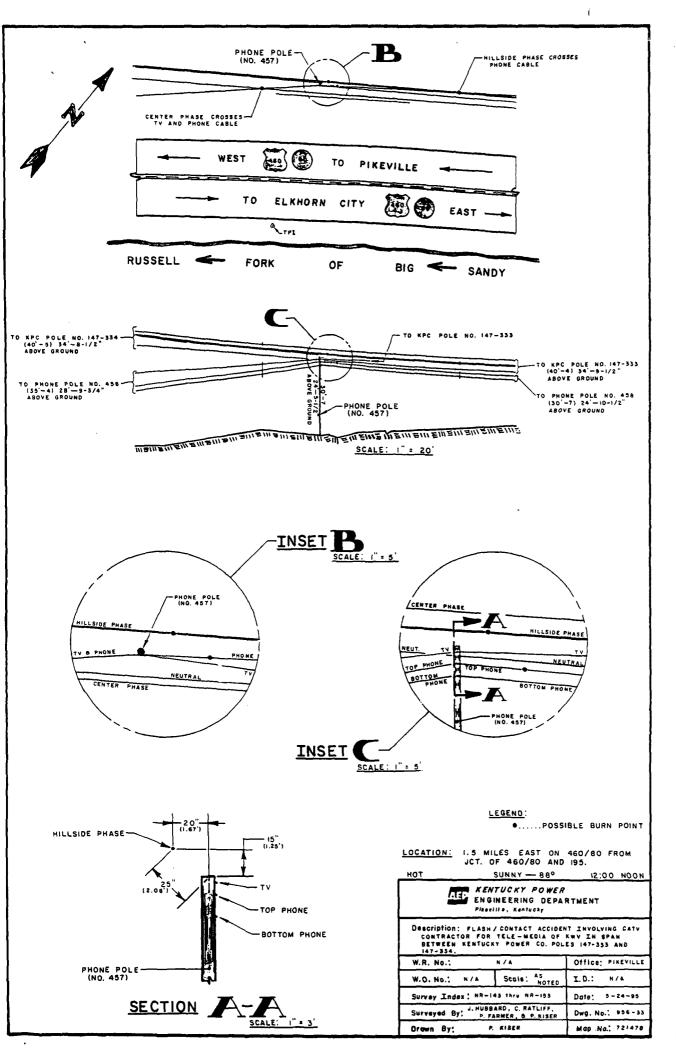

Commission Staff has submitted to the Commission a Utility Accident Investigation Report dated August 29, 1995. The report, which is appended hereto as Appendix A, alleges:

1. While installing a lashing wire on a BellSouth pole, in the Yellow Hill area of Pikeville, Kentucky, on May 22, 1995, Dick Clark suffered serious burns when the wire came into contact with a 7200 volt overhead line. As a result of his injuries, Mr. Clark was treated at Pikeville Methodist Hospital.

2. Commission Staff inspected the facilities in question on May 24, 1995. During this inspection, Commission Staff found that

-2-

the electric conductors, which American Electric owns and maintains, failed to comply with the minimum clearance standards for above-ground wires and conductors as established by National Electrical Safety Code Rule 233. The communications conductor in question, which BellSouth owns and maintains, also failed to comply with these standards.

| August | 29, | 1 | 995 |
|--------|-----|---|-----|
|--------|-----|---|-----|

| <b>Probable Violations:</b>                            |                     |                               |                                         |             | 1 450 2         |
|--------------------------------------------------------|---------------------|-------------------------------|-----------------------------------------|-------------|-----------------|
| KAR 5:041,<br>Section 3 and<br>KAR 5:061,<br>Section 3 | Inadequate clearand | ce between electric a         | and communications co                   | nductors/st | ructures.       |
| KAR 5:006,<br>Section 26                               | South Central Bell  | failed to provide a v         | vritten accident report.                |             |                 |
| Line Clearances:                                       | Measured            | Minimum<br>Allowed by<br>NESC | Applicable NESC<br>Edition <sup>1</sup> | Volt.       | Constr.<br>Date |
| Field Phase to<br>Ground Elev.:                        | 25'- 4"             | 15' - 0"                      | 1977, Table 232-1                       | 7200 V      | 1976            |
| Center Phase to<br>Ground Elev.:                       | 27' - 4"            | 15' - 0"                      | 1977, Table 232-1                       | 7200 V      | 1976            |
| Road Phase to<br>Ground Elev.:                         | 29 - 4"             | 15' - 0"                      | 1977, Table 232-1                       | 7200 V      | 1976            |
| Neutral to<br>Ground Elev.:                            | 25' - 8"            | 15' - 0"                      | 1977, Table 232-1<br>footnote 5         | NA          | 1976            |
| Field Phase to SCB Pole:                               | 1' - 6.5"           | 6' - 0''                      | 1977, Table 233-1<br>footnote 5         | 7200 V      | 1976            |
| Field Phase to<br>CATV:                                | 2' - 1"             | 6' - 0"                       | 1977, Table 233-1<br>footnote 5         | 7200 V      | 1995            |
| Field Phase to<br>SCB Top<br>Cable:                    | 2' - 7"             | 6' - 0''                      | 1977, Table 233-1<br>footnote 5         | 7200 V      | 1976            |
| Field Phase to<br>SCB Bottom<br>Cable:                 | 3' - 5"             | 6' - 0''                      | 1977, Table 233-1<br>footnote 5         | 7200 V      | 1976            |
| CATV to<br>Ground Elev.:                               | 25' - 4"            | 14' - 0"                      | 1990, Table 232-1                       | NA          | 1995            |
| SCB Cable to Ground Elev.:                             | 23 - 7"             | 8' - 0"                       | 1961, Table 232-1<br>footnote 7         | NA          | 1956            |