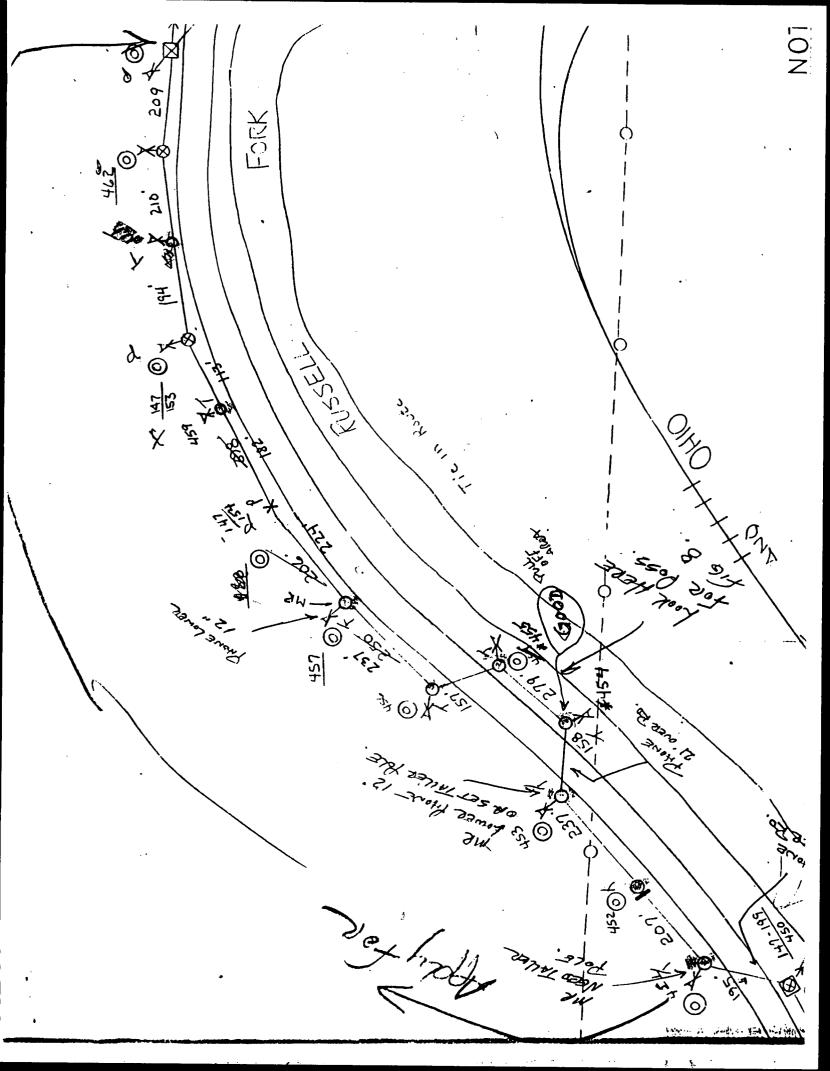

Commission Staff has submitted to the Commission a Utility Accident Investigation Report dated August 29, 1995. The report, which is appended hereto as Appendix A, alleges:

1. While installing a lashing wire on a BellSouth pole, in the Yellow Hill area of Pikeville, Kentucky, on May 22, 1995, Dick Clark suffered serious burns when the wire came into contact with a 7200 volt overhead line. As a result of his injuries, Mr. Clark was treated at Pikeville Methodist Hospital.

2. Commission Staff inspected the facilities in question on May 24, 1995. During this inspection, Commission Staff found that

-2-

the electric conductors, which American Electric owns and maintains, failed to comply with the minimum clearance standards for above-ground wires and conductors as established by National Electrical Safety Code Rule 233. The communications conductor in question, which BellSouth owns and maintains, also failed to comply with these standards.

| August | 29, | 1 | 995 |
|--------|-----|---|-----|
|--------|-----|---|-----|

| <b>Probable Violations:</b>                            |                     |                               |                                         |             | 1 450 2         |
|--------------------------------------------------------|---------------------|-------------------------------|-----------------------------------------|-------------|-----------------|
| KAR 5:041,<br>Section 3 and<br>KAR 5:061,<br>Section 3 | Inadequate clearand | ce between electric a         | and communications co                   | nductors/st | ructures.       |
| KAR 5:006,<br>Section 26                               | South Central Bell  | failed to provide a v         | vritten accident report.                |             |                 |
| Line Clearances:                                       | Measured            | Minimum<br>Allowed by<br>NESC | Applicable NESC<br>Edition <sup>1</sup> | Volt.       | Constr.<br>Date |
| Field Phase to<br>Ground Elev.:                        | 25'- 4"             | 15' - 0"                      | 1977, Table 232-1                       | 7200 V      | 1976            |
| Center Phase to<br>Ground Elev.:                       | 27' - 4"            | 15' - 0"                      | 1977, Table 232-1                       | 7200 V      | 1976            |
| Road Phase to<br>Ground Elev.:                         | 29 - 4"             | 15' - 0"                      | 1977, Table 232-1                       | 7200 V      | 1976            |
| Neutral to<br>Ground Elev.:                            | 25' - 8"            | 15' - 0"                      | 1977, Table 232-1<br>footnote 5         | NA          | 1976            |
| Field Phase to SCB Pole:                               | 1' - 6.5"           | 6' - 0''                      | 1977, Table 233-1<br>footnote 5         | 7200 V      | 1976            |
| Field Phase to<br>CATV:                                | 2' - 1"             | 6' - 0"                       | 1977, Table 233-1<br>footnote 5         | 7200 V      | 1995            |
| Field Phase to<br>SCB Top<br>Cable:                    | 2' - 7"             | 6' - 0''                      | 1977, Table 233-1<br>footnote 5         | 7200 V      | 1976            |
| Field Phase to<br>SCB Bottom<br>Cable:                 | 3' - 5"             | 6' - 0''                      | 1977, Table 233-1<br>footnote 5         | 7200 V      | 1976            |
| CATV to<br>Ground Elev.:                               | 25' - 4"            | 14' - 0"                      | 1990, Table 232-1                       | NA          | 1995            |
| SCB Cable to Ground Elev.:                             | 23 - 7"             | 8' - 0"                       | 1961, Table 232-1<br>footnote 7         | NA          | 1956            |

CHiterguson

Looking Towards SIKhan City With- IN 25 2" APP Contacted Let T Haws Phase. Conduction and Carle Condard was wade befurred OF SSG Currenter 7200 d. 9 0f ComDulat たしの井 427 Messawyer. PLABSE うド 147.334 いしく 460 EAST \ \J イション