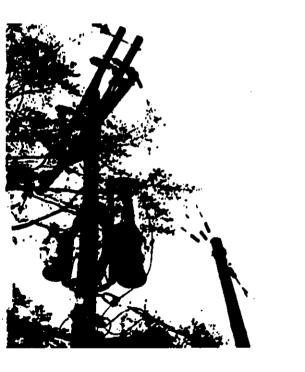

### ELECTRICAL UTILITY ACCIDENT INVESTIGATION (Continued)

LOCATION OF ACCIDENT SITE <u>Mountain Springs Road in the Furnace</u> Community of Estill County, Kentucky.

DESCRIPTION OF ACCIDENT Mr. Brumback was in the process of replacing

a damaged cut-out on the pole of a 3 phase transformer bank when

he apparently came in contact with a 7,200 volt line.

SOURCE OF INFORMATION <u>Mr. Bobbie Lakes, Consumer Accounts and Services</u> <u>Manager, Mr. Coleman Bingham, Maintenance Superintendent, Mr. Dennis</u> <u>Roberts, Mr. Bill Brockman - Employees of Jackson County RECC and an</u> <u>on site investigation.</u>

## LINE CLEARANCES

|                                                                            |                                                | <u> </u>                 | asured                      | Ninimum Allowed<br>by NESC |  |  |  |
|----------------------------------------------------------------------------|------------------------------------------------|--------------------------|-----------------------------|----------------------------|--|--|--|
| A.                                                                         | AT POINT OF ACCIDENT                           | North                    | 28'-6"                      |                            |  |  |  |
|                                                                            | Phase conductor to ground elevation:           | Center<br>South          |                             | 20'-0"                     |  |  |  |
|                                                                            | Neutral conductor to ground elevation:         |                          | 24'-5"                      | 18'-0"                     |  |  |  |
|                                                                            | Communication conductor to ground elevation:   |                          | N/A                         | <u>N/A</u>                 |  |  |  |
|                                                                            | Phase conductor to structure:                  |                          | N/A                         | <u> </u>                   |  |  |  |
|                                                                            | Neutral conductor to structure:                |                          | N/A                         | <u>N/A</u>                 |  |  |  |
|                                                                            | Communication conductor to structure:          |                          | N/A                         | N/A                        |  |  |  |
| в.                                                                         | AT LOWEST POINT OF SPAN                        | <b></b>                  | 201 68                      |                            |  |  |  |
|                                                                            | Phase conductor to ground<br>elevation:        | North<br>Center<br>South | 28'-6"<br>28'-9"<br>28'-10" | 20'-0"                     |  |  |  |
|                                                                            | Neutral conductor to ground<br>elevation:      |                          | 24'-5"                      | 18'-0"                     |  |  |  |
|                                                                            | Communication conductor to ground elevation:   | ······                   | N/A                         | N/A                        |  |  |  |
| c.                                                                         | SPAN LENGTH 24'-6"                             |                          |                             |                            |  |  |  |
| Dat                                                                        | e the line or facilities were co               | nstruct                  | d: <u>(1960</u>             | )                          |  |  |  |
| Utility: Jackson County RECC                                               |                                                |                          |                             |                            |  |  |  |
| Date: 4/16/91 Time 1:10 P.M. EST.                                          |                                                |                          |                             |                            |  |  |  |
| Approximate temperature: <u>77 Degrees F</u>                               |                                                |                          |                             |                            |  |  |  |
| Measurements made by: <u>Mr. Coleman Bingham - Maintenance Superinten-</u> |                                                |                          |                             |                            |  |  |  |
| dent of Jackson County RECC and witnessed by Robert Ueltschi of the        |                                                |                          |                             |                            |  |  |  |
| Pu                                                                         | Public Service Commission's Engineering Staff. |                          |                             |                            |  |  |  |