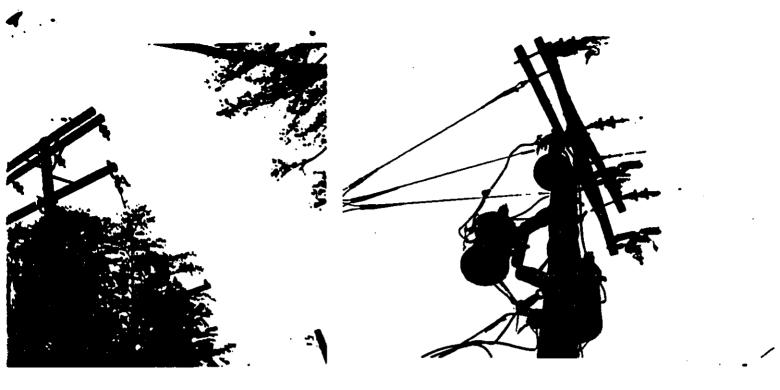

### ELECTRICAL UTILITY ACCIDENT INVESTIGATION (Continued)

LOCATION OF ACCIDENT SITE <u>Mountain Springs Road in the Furnace</u> Community of Estill County, Kentucky.

DESCRIPTION OF ACCIDENT Mr. Brumback was in the process of replacing

a damaged cut-out on the pole of a 3 phase transformer bank when

he apparently came in contact with a 7,200 volt line.

SOURCE OF INFORMATION <u>Mr. Bobbie Lakes, Consumer Accounts and Services</u> <u>Manager, Mr. Coleman Bingham, Maintenance Superintendent, Mr. Dennis</u> <u>Roberts, Mr. Bill Brockman - Employees of Jackson County RECC and an</u> <u>on site investigation.</u>

## LINE CLEARANCES

|                                                                            |                                                | <u> </u>                 | asured                      | Ninimum Allowed<br>by NESC |  |  |  |
|----------------------------------------------------------------------------|------------------------------------------------|--------------------------|-----------------------------|----------------------------|--|--|--|
| A.                                                                         | AT POINT OF ACCIDENT                           | North                    | 28'-6"                      |                            |  |  |  |
|                                                                            | Phase conductor to ground elevation:           | Center<br>South          |                             | 20'-0"                     |  |  |  |
|                                                                            | Neutral conductor to ground elevation:         |                          | 24'-5"                      | 18'-0"                     |  |  |  |
|                                                                            | Communication conductor to ground elevation:   |                          | N/A                         | <u>N/A</u>                 |  |  |  |
|                                                                            | Phase conductor to structure:                  |                          | N/A                         | <u> </u>                   |  |  |  |
|                                                                            | Neutral conductor to structure:                |                          | N/A                         | <u>N/A</u>                 |  |  |  |
|                                                                            | Communication conductor to structure:          |                          | N/A                         | N/A                        |  |  |  |
| в.                                                                         | AT LOWEST POINT OF SPAN                        | <b></b>                  | 201 68                      |                            |  |  |  |
|                                                                            | Phase conductor to ground<br>elevation:        | North<br>Center<br>South | 28'-6"<br>28'-9"<br>28'-10" | 20'-0"                     |  |  |  |
|                                                                            | Neutral conductor to ground<br>elevation:      |                          | 24'-5"                      | 18'-0"                     |  |  |  |
|                                                                            | Communication conductor to ground elevation:   | ······                   | N/A                         | N/A                        |  |  |  |
| c.                                                                         | SPAN LENGTH 24'-6"                             |                          |                             |                            |  |  |  |
| Dat                                                                        | e the line or facilities were co               | nstruct                  | d: <u>(1960</u>             | )                          |  |  |  |
| Utility: Jackson County RECC                                               |                                                |                          |                             |                            |  |  |  |
| Date: 4/16/91 Time 1:10 P.M. EST.                                          |                                                |                          |                             |                            |  |  |  |
| Approximate temperature: <u>77 Degrees F</u>                               |                                                |                          |                             |                            |  |  |  |
| Measurements made by: <u>Mr. Coleman Bingham - Maintenance Superinten-</u> |                                                |                          |                             |                            |  |  |  |
| dent of Jackson County RECC and witnessed by Robert Ueltschi of the        |                                                |                          |                             |                            |  |  |  |
| Pu                                                                         | Public Service Commission's Engineering Staff. |                          |                             |                            |  |  |  |