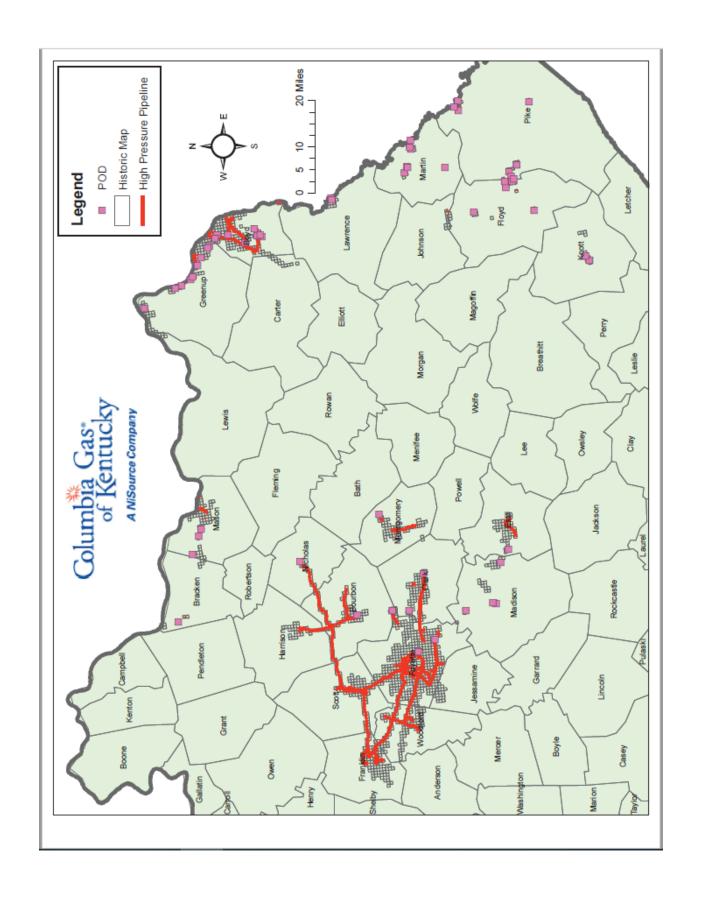

| Line | Title of Schedule                                                                                           | Reference<br>Page No. | Date Revised | Remarks |
|------|-------------------------------------------------------------------------------------------------------------|-----------------------|--------------|---------|
| No.  | (a)                                                                                                         | (b)                   | (c)          | (d)     |
| 38   | Taxes Accrued, Prepaid, and Charged During Year                                                             | 262-263               |              |         |
| 39   | Miscellaneous Current and Accrued Liabilities                                                               | 268                   |              |         |
| 40   | Other Deferred Credits                                                                                      | 269                   |              |         |
| 41   | Accumulated Deferred Income Taxes-Other Property                                                            | 274-275               |              |         |
| 42   | Accumulated Deferred Income Taxes-Other                                                                     | 276-277               |              |         |
| 43   | Other Regulatory Liabilities                                                                                | 278                   |              |         |
|      | INCOME ACCOUNT SUPPORTING SCHEDULES                                                                         |                       |              |         |
| 44   | Gas Operating Revenues                                                                                      | 300-301               |              |         |
| 45   | Revenues from Transportation of Gas of Others Through Gathering Facilities                                  | 302-303               |              |         |
| 46   | Revenues from Transportation of Gas of Others Through Transmission Facilities                               | 304-305               |              |         |
| 47   | Revenues from Storage Gas of Others                                                                         | 306-307               |              |         |
| 48   | Other Gas Revenues                                                                                          | 308                   |              |         |
| 49   | Gas Operation and Maintenance Expenses                                                                      | 317-325               |              |         |
| 50   | Exchange and Imbalance Transactions                                                                         | 328                   |              |         |
| 51   | Gas Used in Utility Operations                                                                              | 331                   |              |         |
| 52   | Transmission and Compression of Gas by Others                                                               | 332                   |              |         |
| 53   | Other Gas Supply Expenses                                                                                   | 334                   |              |         |
| 54   | Miscellaneous General Expenses-Gas                                                                          | 335                   |              |         |
| 55   | Depreciation, Depletion, and Amortization of Gas Plant                                                      | 336-338               |              |         |
| 56   | Particulars Concerning Certain Income Deduction and Interest Charges Accounts                               | 340                   |              |         |
|      | COMMON SECTION                                                                                              |                       |              |         |
| 57   | Regulatory Commission Expenses                                                                              | 350-351               |              |         |
| 58   | Distribution of Salaries and Wages                                                                          | 354-355               |              |         |
| 59   | Charges for Outside Professional and Other Consultative Services                                            | 357                   |              |         |
|      | GAS PLANT STATISTICAL DATA                                                                                  |                       |              |         |
| 60   | Compressor Stations                                                                                         | 508-509               |              |         |
| 61   | Gas Storage Projects                                                                                        | 512-513               |              |         |
| 62   | Transmission Lines                                                                                          | 514                   |              |         |
| 63   | Transmission System Peak Deliveries                                                                         | 518                   |              |         |
| 64   | Auxiliary Peaking Facilities                                                                                | 519                   |              |         |
| 65   | Gas Account-Natural Gas                                                                                     | 520                   |              |         |
|      | System Map                                                                                                  | 522                   |              |         |
| 67   | Footnote Reference                                                                                          | 551                   |              |         |
| 68   | Footnote Text                                                                                               | 552                   |              |         |
| 69   | Stockholder's Reports (check appropriate box)                                                               |                       |              |         |
|      | <ul> <li>□ Four copies will be submitted</li> <li>□ No annual report to stockholders is prepared</li> </ul> |                       |              |         |