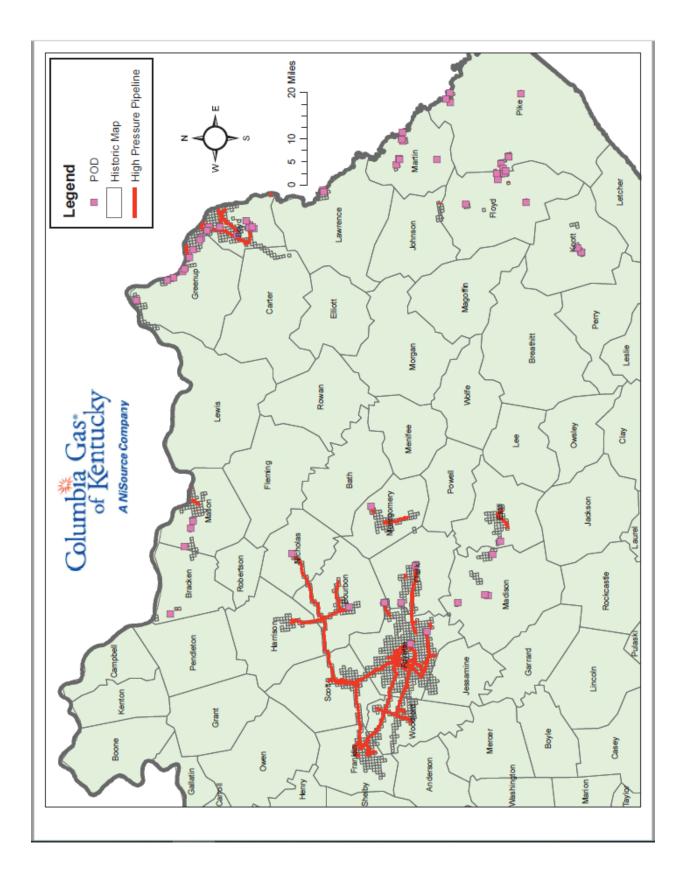

|     |                                                                                                             | List of Schedules (Natural Gas Company) (continued)<br>Enter in column (d) the terms "none," "not applicable," or "NA" as appropriate, where no information or amounts have been<br>eported for certain pages. Omit pages where the responses are "none," "not applicable," or "NA." |              |         |  |  |
|-----|-------------------------------------------------------------------------------------------------------------|--------------------------------------------------------------------------------------------------------------------------------------------------------------------------------------------------------------------------------------------------------------------------------------|--------------|---------|--|--|
| ine | Title of Schedule                                                                                           | Reference<br>Page No.                                                                                                                                                                                                                                                                | Date Revised | Remarks |  |  |
| No. | (a)                                                                                                         | (b)                                                                                                                                                                                                                                                                                  | (c)          | (d)     |  |  |
| 38  | Taxes Accrued, Prepaid, and Charged During Year                                                             | 262-263                                                                                                                                                                                                                                                                              |              |         |  |  |
| 39  | Miscellaneous Current and Accrued Liabilities                                                               | 268                                                                                                                                                                                                                                                                                  |              |         |  |  |
| 40  | Other Deferred Credits                                                                                      | 269                                                                                                                                                                                                                                                                                  |              |         |  |  |
| 41  | Accumulated Deferred Income Taxes-Other Property                                                            | 274-275                                                                                                                                                                                                                                                                              |              |         |  |  |
| 42  | Accumulated Deferred Income Taxes-Other                                                                     | 276-277                                                                                                                                                                                                                                                                              |              |         |  |  |
| 43  | Other Regulatory Liabilities                                                                                | 278                                                                                                                                                                                                                                                                                  |              |         |  |  |
|     | INCOME ACCOUNT SUPPORTING SCHEDULES                                                                         |                                                                                                                                                                                                                                                                                      |              |         |  |  |
| 44  | Gas Operating Revenues                                                                                      | 300-301                                                                                                                                                                                                                                                                              |              |         |  |  |
| 45  | Revenues from Transportation of Gas of Others Through Gathering Facilities                                  | 302-303                                                                                                                                                                                                                                                                              |              |         |  |  |
| 46  | Revenues from Transportation of Gas of Others Through Transmission Facilities                               | 304-305                                                                                                                                                                                                                                                                              |              |         |  |  |
| 47  | Revenues from Storage Gas of Others                                                                         | 306-307                                                                                                                                                                                                                                                                              |              |         |  |  |
| 48  | Other Gas Revenues                                                                                          | 308                                                                                                                                                                                                                                                                                  |              |         |  |  |
| 49  | Gas Operation and Maintenance Expenses                                                                      | 317-325                                                                                                                                                                                                                                                                              |              |         |  |  |
| 50  | Exchange and Imbalance Transactions                                                                         | 328                                                                                                                                                                                                                                                                                  |              |         |  |  |
| 51  | Gas Used in Utility Operations                                                                              | 331                                                                                                                                                                                                                                                                                  |              |         |  |  |
|     | Transmission and Compression of Gas by Others                                                               | 332                                                                                                                                                                                                                                                                                  |              |         |  |  |
|     | Other Gas Supply Expenses                                                                                   | 334                                                                                                                                                                                                                                                                                  |              |         |  |  |
| 54  | Miscellaneous General Expenses-Gas                                                                          | 335                                                                                                                                                                                                                                                                                  |              |         |  |  |
|     | Depreciation, Depletion, and Amortization of Gas Plant                                                      | 336-338                                                                                                                                                                                                                                                                              |              |         |  |  |
|     | Particulars Concerning Certain Income Deduction and Interest Charges Accounts                               | 340                                                                                                                                                                                                                                                                                  |              |         |  |  |
|     | COMMON SECTION                                                                                              |                                                                                                                                                                                                                                                                                      |              |         |  |  |
| 57  | Regulatory Commission Expenses                                                                              | 350-351                                                                                                                                                                                                                                                                              |              |         |  |  |
|     | Distribution of Salaries and Wages                                                                          | 354-355                                                                                                                                                                                                                                                                              |              |         |  |  |
|     | Charges for Outside Professional and Other Consultative Services                                            | 357                                                                                                                                                                                                                                                                                  |              |         |  |  |
|     | GAS PLANT STATISTICAL DATA                                                                                  |                                                                                                                                                                                                                                                                                      |              |         |  |  |
| 60  | Compressor Stations                                                                                         | 508-509                                                                                                                                                                                                                                                                              |              |         |  |  |
| 61  | Gas Storage Projects                                                                                        | 512-513                                                                                                                                                                                                                                                                              |              |         |  |  |
|     | Transmission Lines                                                                                          | 514                                                                                                                                                                                                                                                                                  |              |         |  |  |
| 63  | Transmission System Peak Deliveries                                                                         | 518                                                                                                                                                                                                                                                                                  |              |         |  |  |
|     | Auxiliary Peaking Facilities                                                                                | 519                                                                                                                                                                                                                                                                                  |              |         |  |  |
|     | Gas Account-Natural Gas                                                                                     | 520                                                                                                                                                                                                                                                                                  |              |         |  |  |
| 66  | System Map                                                                                                  | 522                                                                                                                                                                                                                                                                                  |              |         |  |  |
|     | Footnote Reference                                                                                          | 551                                                                                                                                                                                                                                                                                  |              |         |  |  |
|     | Footnote Text                                                                                               | 552                                                                                                                                                                                                                                                                                  |              |         |  |  |
|     | Stockholder's Reports (check appropriate box)                                                               |                                                                                                                                                                                                                                                                                      |              |         |  |  |
|     | <ul> <li>□ Four copies will be submitted</li> <li>□ No annual report to stockholders is prepared</li> </ul> |                                                                                                                                                                                                                                                                                      |              |         |  |  |