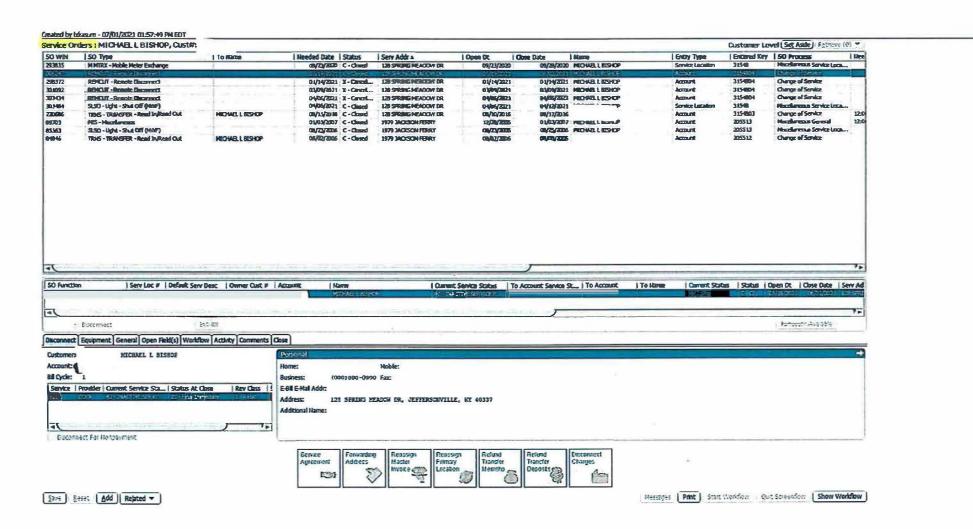

The complainant states in his complaint, "THERE IS ANOTHER LIGHT BETWEEN MY HOUSE AND THE PRECEEDING HOUSE BUT ASHOW THE NEIGHBOR (NOW DECEASED) HAD CALLED CLARK RECC OUT LAST YEAR TO WORK ON THE LIGHT AND TURN IT TOWARDS HER DRIVEWAY I NATURALLY ASSUMED SHE HAD BEEN PAYING FOR IT." Please see Exhibit 2 which includes a mapping image of the complainant's service address along with the location of the security light for which he was paying. The mapping image also includes the light location of his neighbor, referred to in his complaint. Further, please refer to Exhibit 3 which shows billing statements of the complainant's neighbor from 2021, 2020, and 2019. It can be seen therefrom that this consumer was correctly billed for the light on her property.