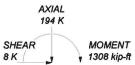

access gates will be secured. A detailed site development plan and survey, signed and sealed by a professional land surveyor registered in Kentucky is attached as **Exhibit B**.

6. A detailed description of the manner in which the WCF will be constructed is included in the site plan and a vertical tower profile signed and sealed by a professional engineer registered in Kentucky is attached as **Exhibit C**. Foundation design plans and a description of the standards according to which the tower was designed which have been signed and sealed by a professional engineer registered in Kentucky are attached as **Exhibit D**.