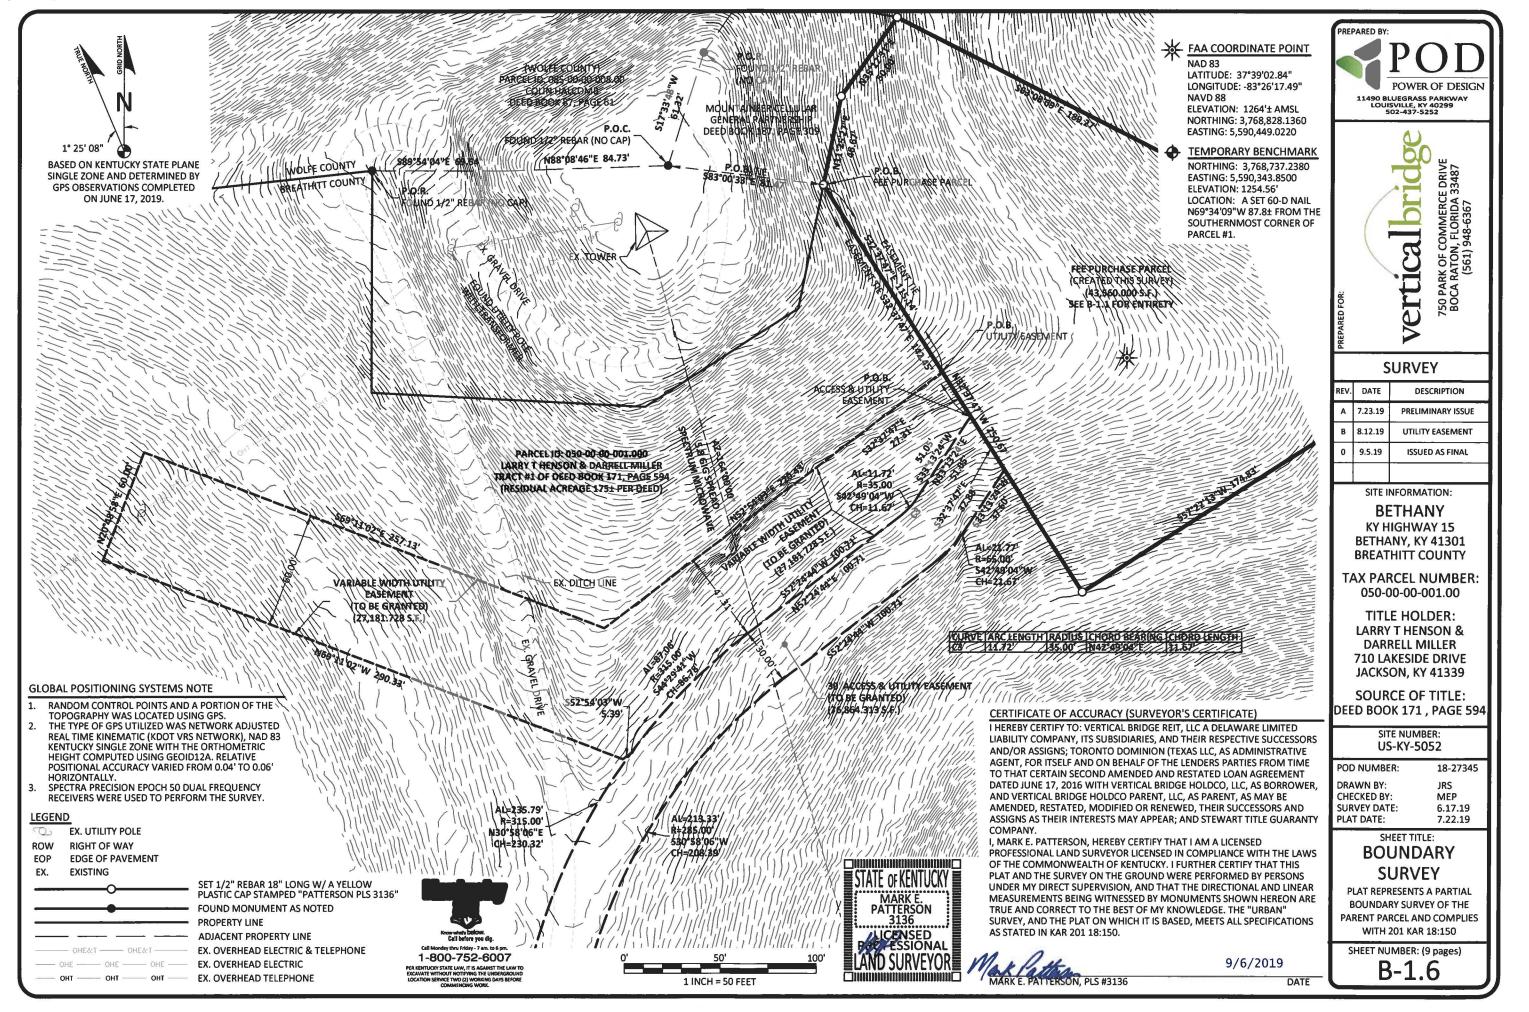

5. To address the above-described service needs, Applicant proposes to construct a WCF at KY Hwy 15, Bethany, Kentucky (37° 39' 02.84" North Latitude, 83° 26' 17.49" West Longitude (NAD 83)), in an area entirely within Breathitt County. The property in which the WCF will be located is currently owned by Larry T. Henson and Darrell Miller, pursuant to Deed of record in Deed Book 171, Page 594 in the Office of the Breathitt County Clerk and subject to the Option and Agreement of Sale found in **Exhibit I**. The proposed WCF will consist of a 265-foot self-support tower with an approximately 10-foot tall lightning arrestor attached to the top of the tower for a total height of 275 feet. The WCF will also include concrete foundations to accommodate the placement of a prefabricated equipment platform. The WCF compound will be fenced and all

access gates will be secured. A detailed site development plan and survey, signed and sealed by a professional land surveyor registered in Kentucky is attached as **Exhibit B**.

6. A detailed description of the manner in which the WCF will be constructed is included in the site plan and a vertical tower profile signed and sealed by a professional engineer registered in Kentucky is attached as **Exhibit C**. Foundation design plans and a description of the standards according to which the tower was designed which have been signed and sealed by a professional engineer registered in Kentucky are attached as **Exhibit D**.