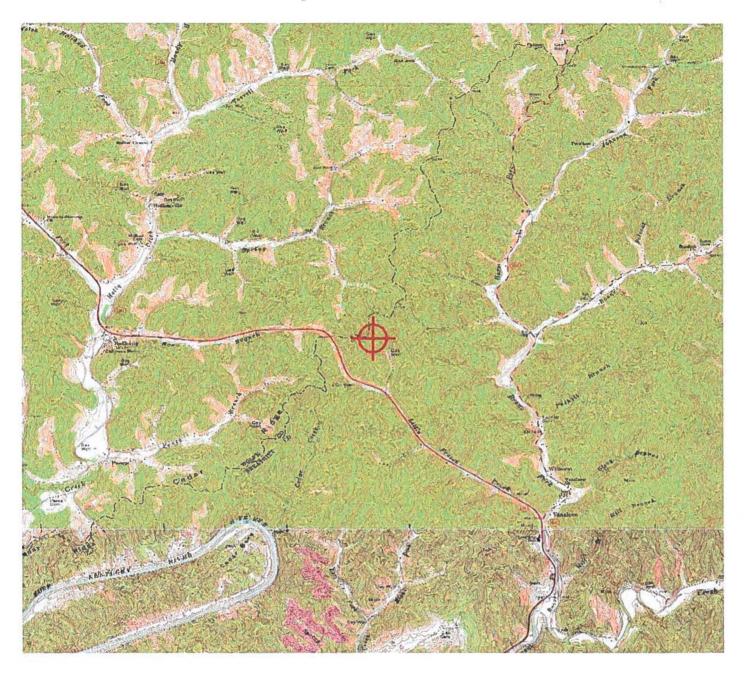

site and was evaluated for colocation. The Appalachian Wireless tower is not structurally sufficient for Powertel/Memphis Inc's proposed loading.

19. A map of the area in which the proposed WCF is located, that is drawn to scale and that clearly depicts the search area in which a site should, pursuant to radio frequency requirements, be located is attached as **Exhibit M**.