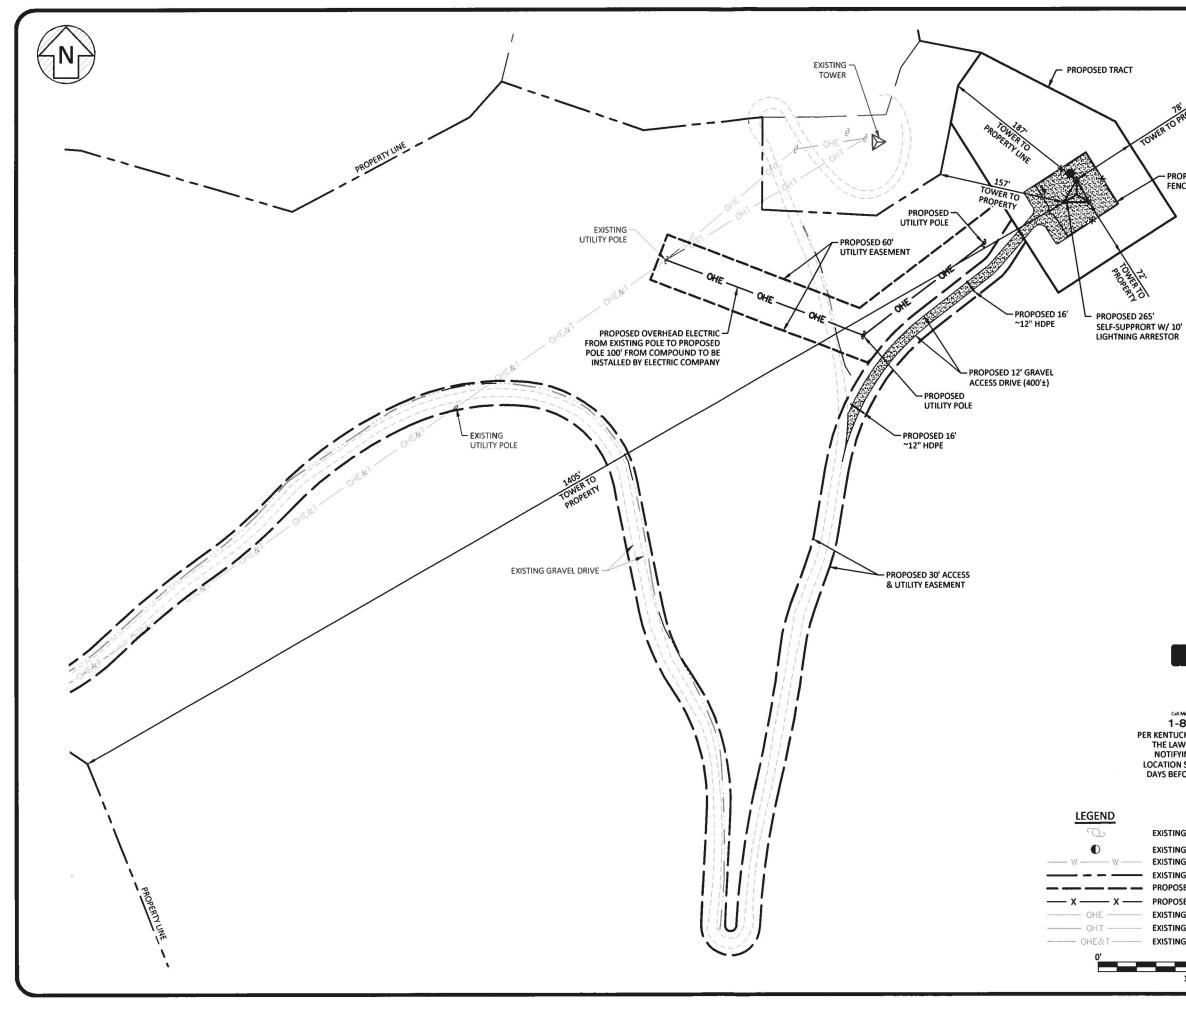

5. To address the above-described service needs, Applicant proposes to construct a WCF at KY Hwy 15, Bethany, Kentucky (37° 39' 02.84" North Latitude, 83° 26' 17.49" West Longitude (NAD 83)), in an area entirely within Breathitt County. The property in which the WCF will be located is currently owned by Larry T. Henson and Darrell Miller, pursuant to Deed of record in Deed Book 171, Page 594 in the Office of the Breathitt County Clerk and subject to the Option and Agreement of Sale found in **Exhibit I**. The proposed WCF will consist of a 265-foot self-support tower with an approximately 10-foot tall lightning arrestor attached to the top of the tower for a total height of 275 feet. The WCF will also include concrete foundations to accommodate the placement of a prefabricated equipment platform. The WCF compound will be fenced and all

14. Applicant has notified, by certified mail, return receipt requested, every person of the proposed construction who, according to the records of the Breathitt and Wolfe County Property Valuation Administrators, owns property which is within 500 feet of the proposed tower or is contiguous to the site property as shown on scaled drawing attached as **Exhibit J**. Applicant included in said notices the docket number under which the Application will be processed and informed each person of his or her right to request intervention. A list of the property owners who received notices along with the notices are attached as **Exhibit J**. The drawing found in **Exhibit J** also depicts every structure and easement within 500' of the proposed tower and/or 200' within the access road including the intersection with the public right of way.