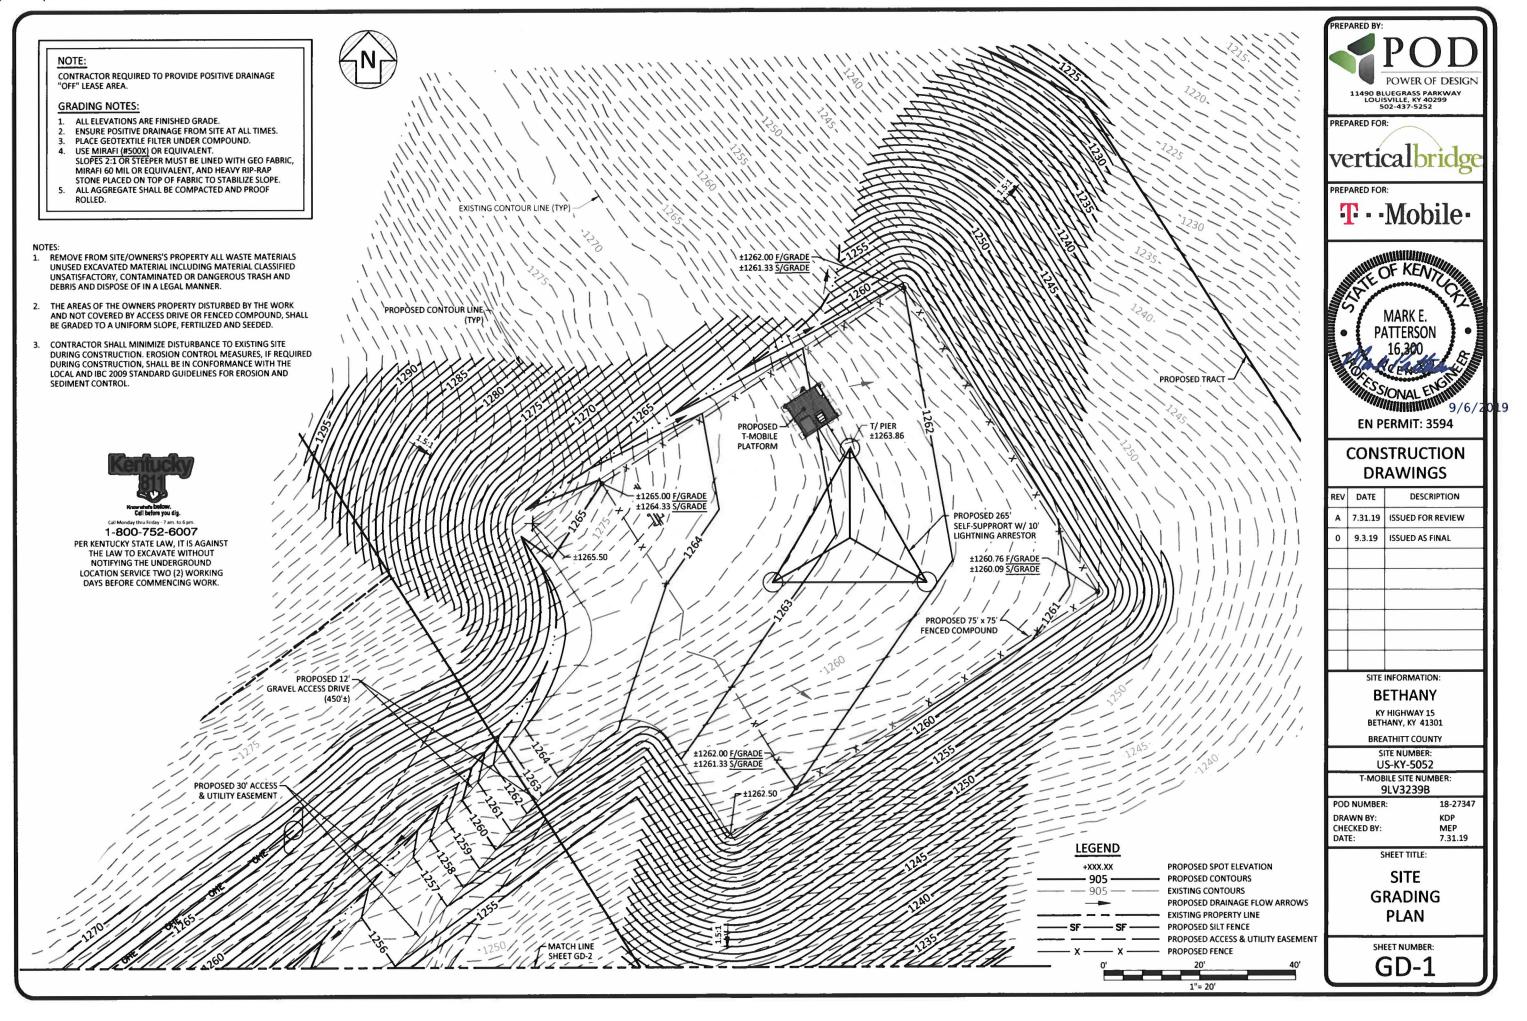

5. To address the above-described service needs, Applicant proposes to construct a WCF at KY Hwy 15, Bethany, Kentucky (37° 39' 02.84" North Latitude, 83° 26' 17.49" West Longitude (NAD 83)), in an area entirely within Breathitt County. The property in which the WCF will be located is currently owned by Larry T. Henson and Darrell Miller, pursuant to Deed of record in Deed Book 171, Page 594 in the Office of the Breathitt County Clerk and subject to the Option and Agreement of Sale found in **Exhibit I**. The proposed WCF will consist of a 265-foot self-support tower with an approximately 10-foot tall lightning arrestor attached to the top of the tower for a total height of 275 feet. The WCF will also include concrete foundations to accommodate the placement of a prefabricated equipment platform. The WCF compound will be fenced and all

access gates will be secured. A detailed site development plan and survey, signed and sealed by a professional land surveyor registered in Kentucky is attached as **Exhibit B**.

6. A detailed description of the manner in which the WCF will be constructed is included in the site plan and a vertical tower profile signed and sealed by a professional engineer registered in Kentucky is attached as **Exhibit C**. Foundation design plans and a description of the standards according to which the tower was designed which have been signed and sealed by a professional engineer registered in Kentucky are attached as **Exhibit D**.