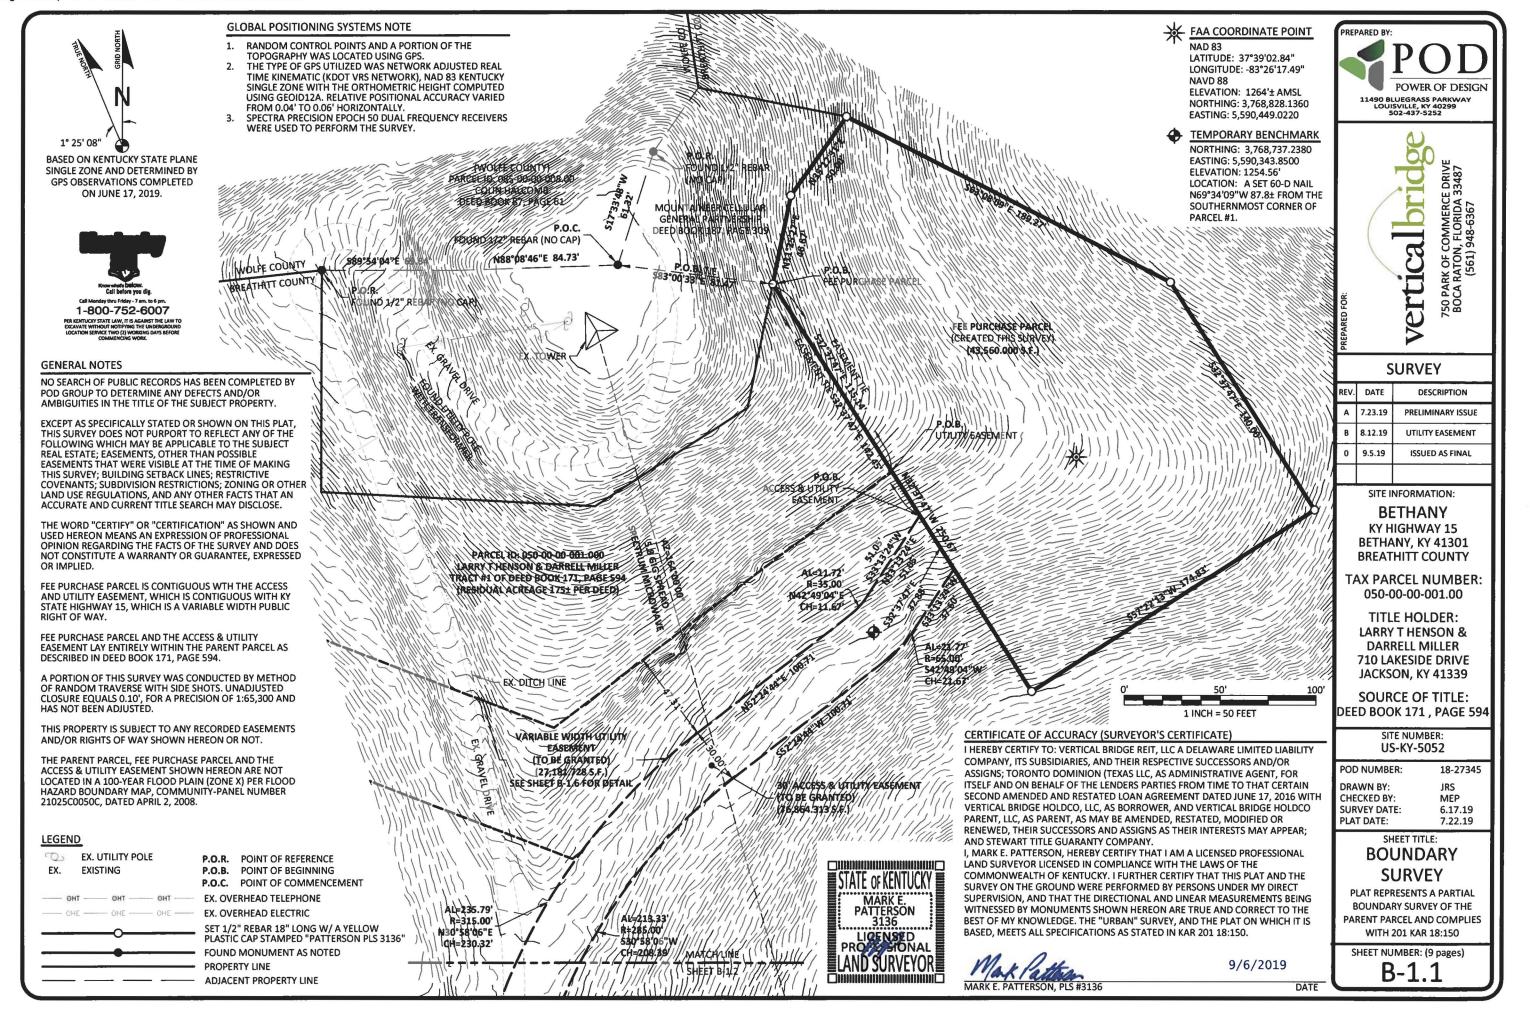

5. To address the above-described service needs, Applicant proposes to construct a WCF at KY Hwy 15, Bethany, Kentucky (37° 39' 02.84" North Latitude, 83° 26' 17.49" West Longitude (NAD 83)), in an area entirely within Breathitt County. The property in which the WCF will be located is currently owned by Larry T. Henson and Darrell Miller, pursuant to Deed of record in Deed Book 171, Page 594 in the Office of the Breathitt County Clerk and subject to the Option and Agreement of Sale found in **Exhibit I**. The proposed WCF will consist of a 265-foot self-support tower with an approximately 10-foot tall lightning arrestor attached to the top of the tower for a total height of 275 feet. The WCF will also include concrete foundations to accommodate the placement of a prefabricated equipment platform. The WCF compound will be fenced and all

access gates will be secured. A detailed site development plan and survey, signed and sealed by a professional land surveyor registered in Kentucky is attached as **Exhibit B**.

6. A detailed description of the manner in which the WCF will be constructed is included in the site plan and a vertical tower profile signed and sealed by a professional engineer registered in Kentucky is attached as **Exhibit C**. Foundation design plans and a description of the standards according to which the tower was designed which have been signed and sealed by a professional engineer registered in Kentucky are attached as **Exhibit D**.

Deployment Engineer included as **Exhibit N**. Appropriate FCC required signage will be posted on the site.

11. Based on the review of Federal Emergency Management Agency Flood Insurance Rate Map, the licensed, professional land surveyor has noted in **Exhibit B** that the Flood Insurance Rate Map (FIRM) No. 21025C0050C dated April 2, 2008, indicates that the proposed WCF is not located within any flood hazard area.

## LIST OF EXHIBITS

| Exhibit A | Certificate of Authorization<br>Certificate of Authority                        |
|-----------|---------------------------------------------------------------------------------|
| Exhibit B | Site Development Plan and Survey<br>Directions to Site                          |
| Exhibit C | Vertical Tower Profile                                                          |
| Exhibit D | Tower and Foundation Design Report<br>Construction Manager Qualification Letter |
| Exhibit E | Geotechnical Engineering Report                                                 |
| Exhibit F | Competing Utilities List                                                        |
| Exhibit G | FAA Determination of No Hazard<br>KAZC Application                              |
| Exhibit H | FCC Documentation                                                               |
| Exhibit I | Copy of Purchase Agreement                                                      |
| Exhibit J | Notification Listing<br>Abutter's Map<br>Copy of Property Owner Notices         |
| Exhibit K | Copy of County Judge Executive Notice                                           |
| Exhibit L | Copy of Posted Notices                                                          |
| Exhibit M | Map of Search Area                                                              |
| Exhibit N | RF Deployment Engineer Statement                                                |