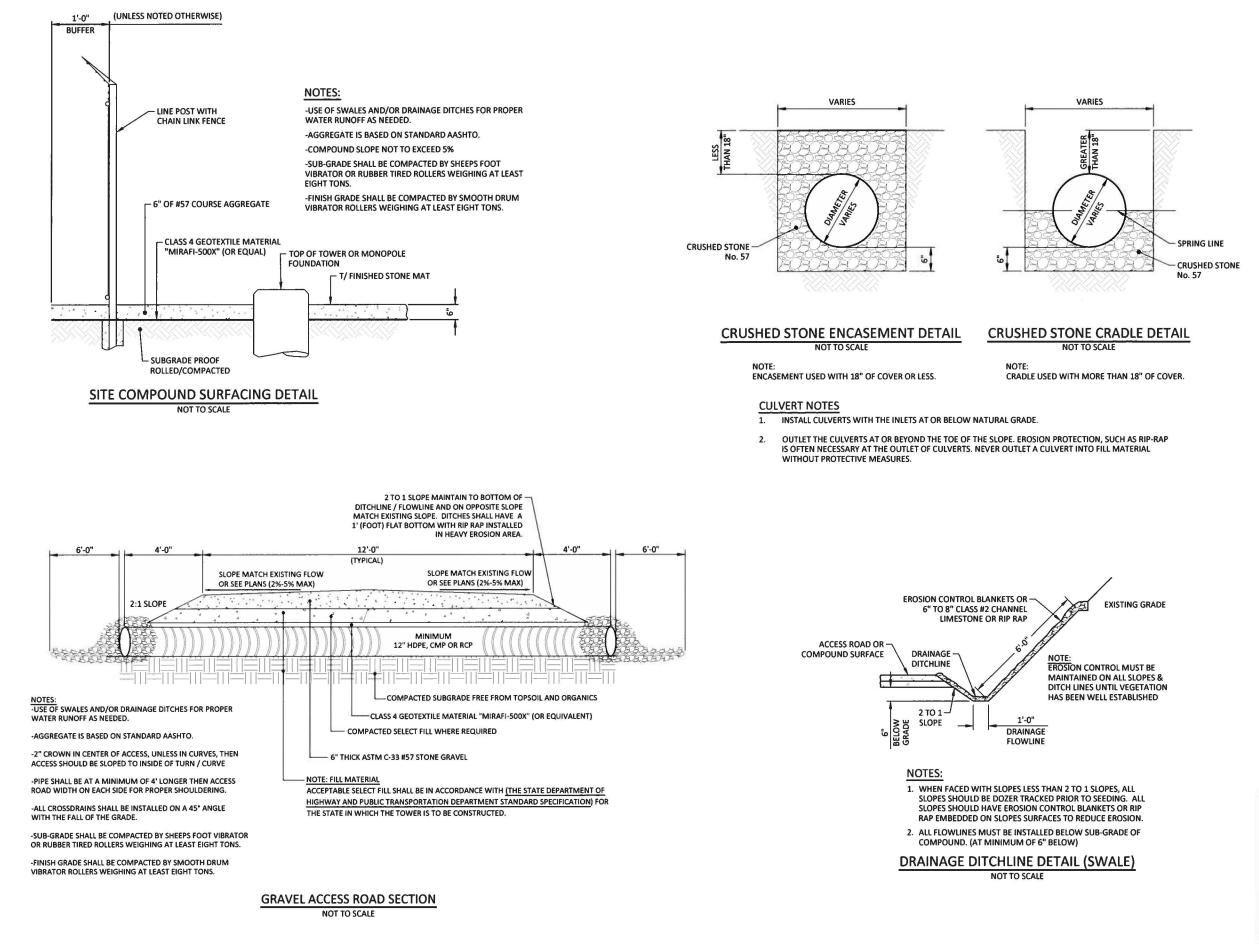

5. To address the above-described service needs, Applicant proposes to construct a WCF at KY Hwy 15, Bethany, Kentucky (37° 39' 02.84" North Latitude, 83° 26' 17.49" West Longitude (NAD 83)), in an area entirely within Breathitt County. The property in which the WCF will be located is currently owned by Larry T. Henson and Darrell Miller, pursuant to Deed of record in Deed Book 171, Page 594 in the Office of the Breathitt County Clerk and subject to the Option and Agreement of Sale found in **Exhibit I**. The proposed WCF will consist of a 265-foot self-support tower with an approximately 10-foot tall lightning arrestor attached to the top of the tower for a total height of 275 feet. The WCF will also include concrete foundations to accommodate the placement of a prefabricated equipment platform. The WCF compound will be fenced and all

access gates will be secured. A detailed site development plan and survey, signed and sealed by a professional land surveyor registered in Kentucky is attached as **Exhibit B**.

6. A detailed description of the manner in which the WCF will be constructed is included in the site plan and a vertical tower profile signed and sealed by a professional engineer registered in Kentucky is attached as **Exhibit C**. Foundation design plans and a description of the standards according to which the tower was designed which have been signed and sealed by a professional engineer registered in Kentucky are attached as **Exhibit D**.

7. A geotechnical engineering report was performed at the WCF site by EGSci Consulting, Inc. of Atlanta, Georgia, dated October 11, 2019 and is attached as **Exhibit E**. The name and address of the geotechnical engineering firm and the professional engineer registered in Kentucky who prepared the report are included as part of **Exhibit E**.