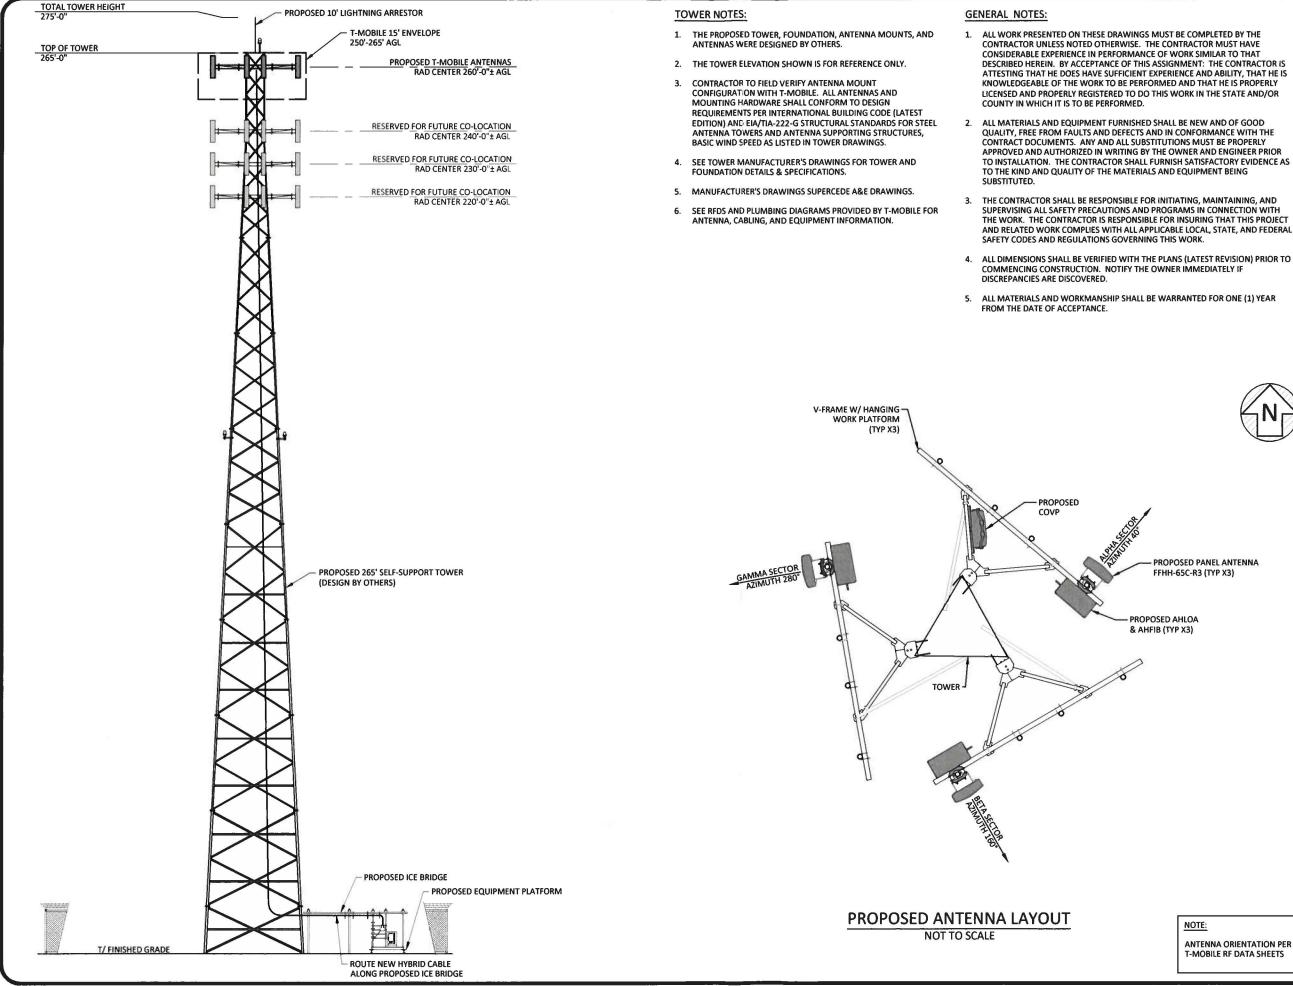

5. To address the above-described service needs, Applicant proposes to construct a WCF at KY Hwy 15, Bethany, Kentucky (37° 39' 02.84" North Latitude, 83° 26' 17.49" West Longitude (NAD 83)), in an area entirely within Breathitt County. The property in which the WCF will be located is currently owned by Larry T. Henson and Darrell Miller, pursuant to Deed of record in Deed Book 171, Page 594 in the Office of the Breathitt County Clerk and subject to the Option and Agreement of Sale found in **Exhibit I**. The proposed WCF will consist of a 265-foot self-support tower with an approximately 10-foot tall lightning arrestor attached to the top of the tower for a total height of 275 feet. The WCF will also include concrete foundations to accommodate the placement of a prefabricated equipment platform. The WCF compound will be fenced and all

access gates will be secured. A detailed site development plan and survey, signed and sealed by a professional land surveyor registered in Kentucky is attached as **Exhibit B**.

6. A detailed description of the manner in which the WCF will be constructed is included in the site plan and a vertical tower profile signed and sealed by a professional engineer registered in Kentucky is attached as **Exhibit C**. Foundation design plans and a description of the standards according to which the tower was designed which have been signed and sealed by a professional engineer registered in Kentucky are attached as **Exhibit D**.