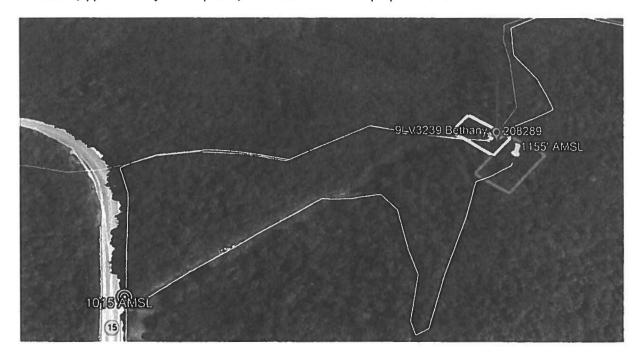

14. Applicant has notified, by certified mail, return receipt requested, every person of the proposed construction who, according to the records of the Breathitt and Wolfe County Property Valuation Administrators, owns property which is within 500 feet of the proposed tower or is contiguous to the site property as shown on scaled drawing attached as **Exhibit J**. Applicant included in said notices the docket number under which the Application will be processed and informed each person of his or her right to request intervention. A list of the property owners who received notices along with the notices are attached as **Exhibit J**. The drawing found in **Exhibit J** also depicts every structure and easement within 500' of the proposed tower and/or 200' within the access road including the intersection with the public right of way.