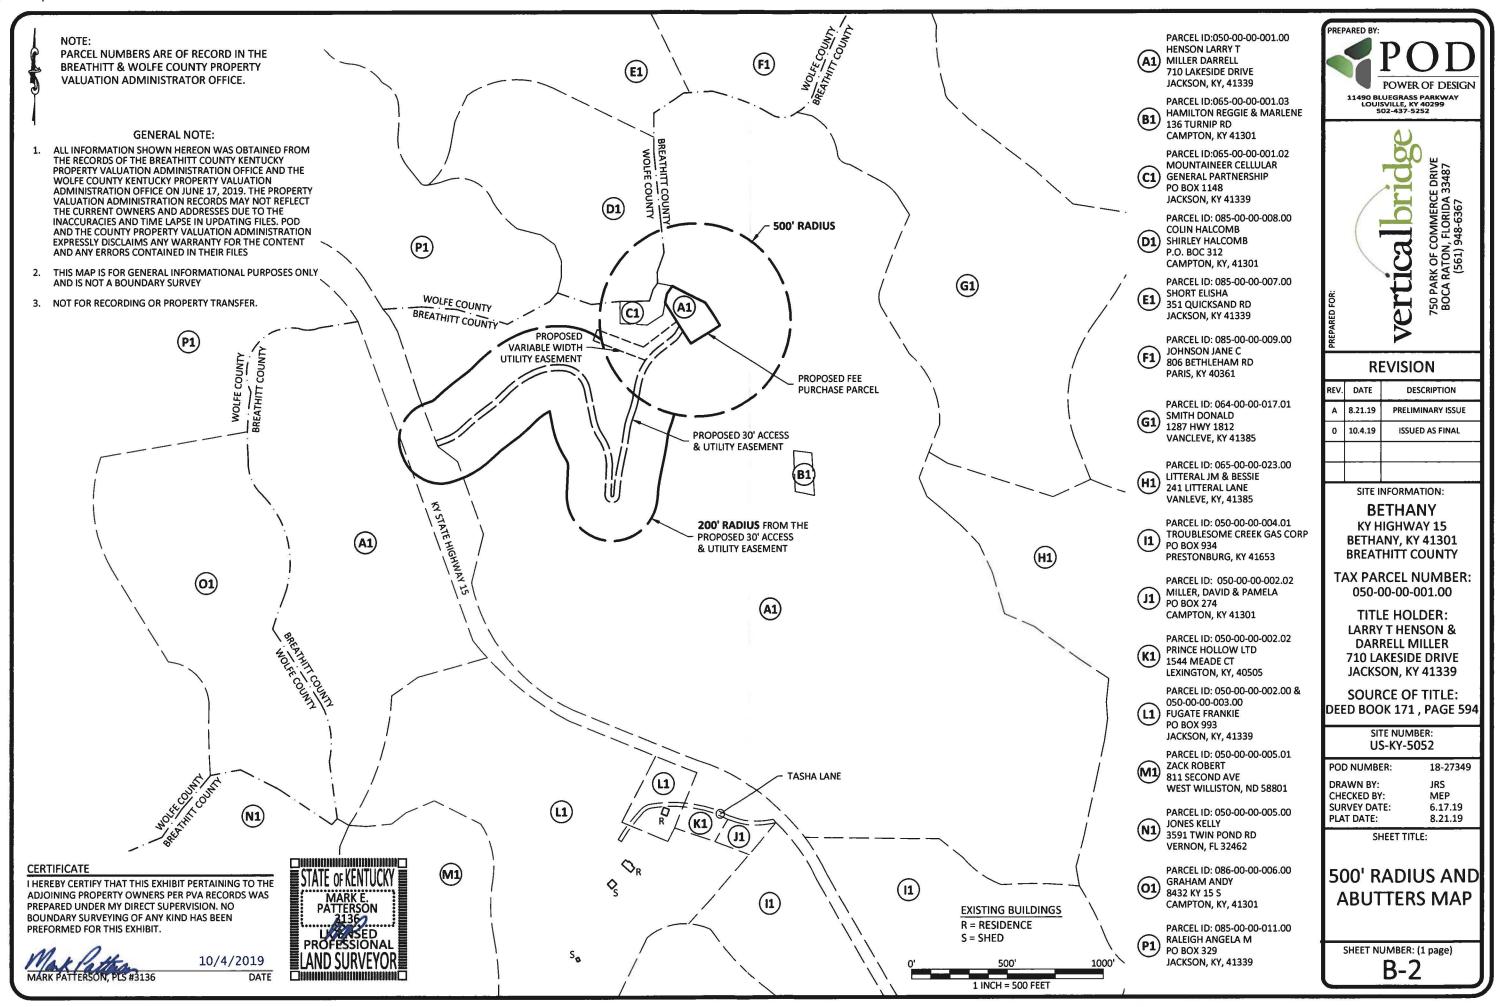

14. Applicant has notified, by certified mail, return receipt requested, every person of the proposed construction who, according to the records of the Breathitt and Wolfe County Property Valuation Administrators, owns property which is within 500 feet of the proposed tower or is contiguous to the site property as shown on scaled drawing attached as **Exhibit J**. Applicant included in said notices the docket number under which the Application will be processed and informed each person of his or her right to request intervention. A list of the property owners who received notices along with the notices are attached as **Exhibit J**. The drawing found in **Exhibit J** also depicts every structure and easement within 500' of the proposed tower and/or 200' within the access road including the intersection with the public right of way.