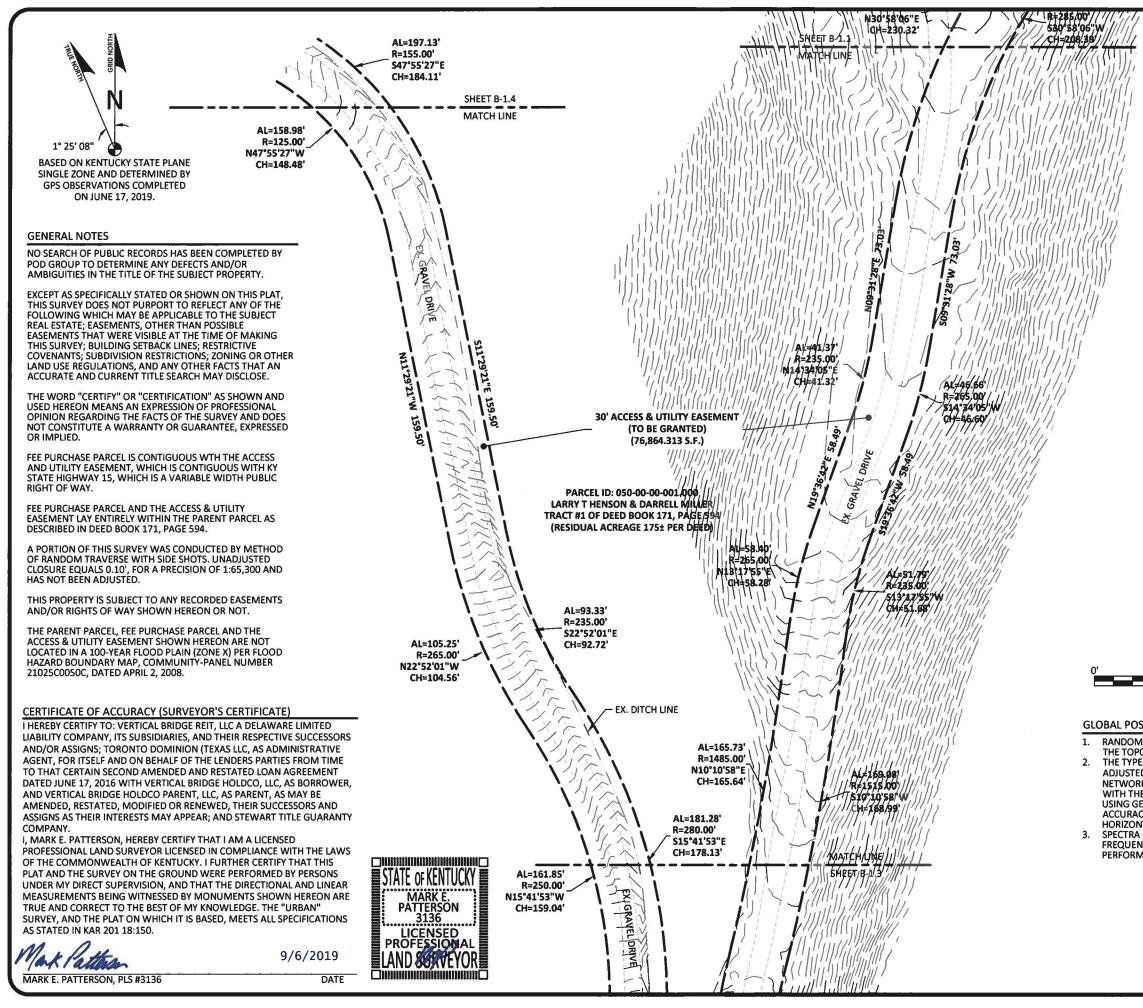

5. To address the above-described service needs, Applicant proposes to construct a WCF at KY Hwy 15, Bethany, Kentucky (37° 39' 02.84" North Latitude, 83° 26' 17.49" West Longitude (NAD 83)), in an area entirely within Breathitt County. The property in which the WCF will be located is currently owned by Larry T. Henson and Darrell Miller, pursuant to Deed of record in Deed Book 171, Page 594 in the Office of the Breathitt County Clerk and subject to the Option and Agreement of Sale found in **Exhibit I**. The proposed WCF will consist of a 265-foot self-support tower with an approximately 10-foot tall lightning arrestor attached to the top of the tower for a total height of 275 feet. The WCF will also include concrete foundations to accommodate the placement of a prefabricated equipment platform. The WCF compound will be fenced and all

access gates will be secured. A detailed site development plan and survey, signed and sealed by a professional land surveyor registered in Kentucky is attached as **Exhibit B**.

6. A detailed description of the manner in which the WCF will be constructed is included in the site plan and a vertical tower profile signed and sealed by a professional engineer registered in Kentucky is attached as **Exhibit C**. Foundation design plans and a description of the standards according to which the tower was designed which have been signed and sealed by a professional engineer registered in Kentucky are attached as **Exhibit D**.

## LIST OF EXHIBITS

| Exhibit A | Certificate of Authorization<br>Certificate of Authority                        |
|-----------|---------------------------------------------------------------------------------|
| Exhibit B | Site Development Plan and Survey<br>Directions to Site                          |
| Exhibit C | Vertical Tower Profile                                                          |
| Exhibit D | Tower and Foundation Design Report<br>Construction Manager Qualification Letter |
| Exhibit E | Geotechnical Engineering Report                                                 |
| Exhibit F | Competing Utilities List                                                        |
| Exhibit G | FAA Determination of No Hazard<br>KAZC Application                              |
| Exhibit H | FCC Documentation                                                               |
| Exhibit I | Copy of Purchase Agreement                                                      |
| Exhibit J | Notification Listing<br>Abutter's Map<br>Copy of Property Owner Notices         |
| Exhibit K | Copy of County Judge Executive Notice                                           |
| Exhibit L | Copy of Posted Notices                                                          |
| Exhibit M | Map of Search Area                                                              |
| Exhibit N | RF Deployment Engineer Statement                                                |