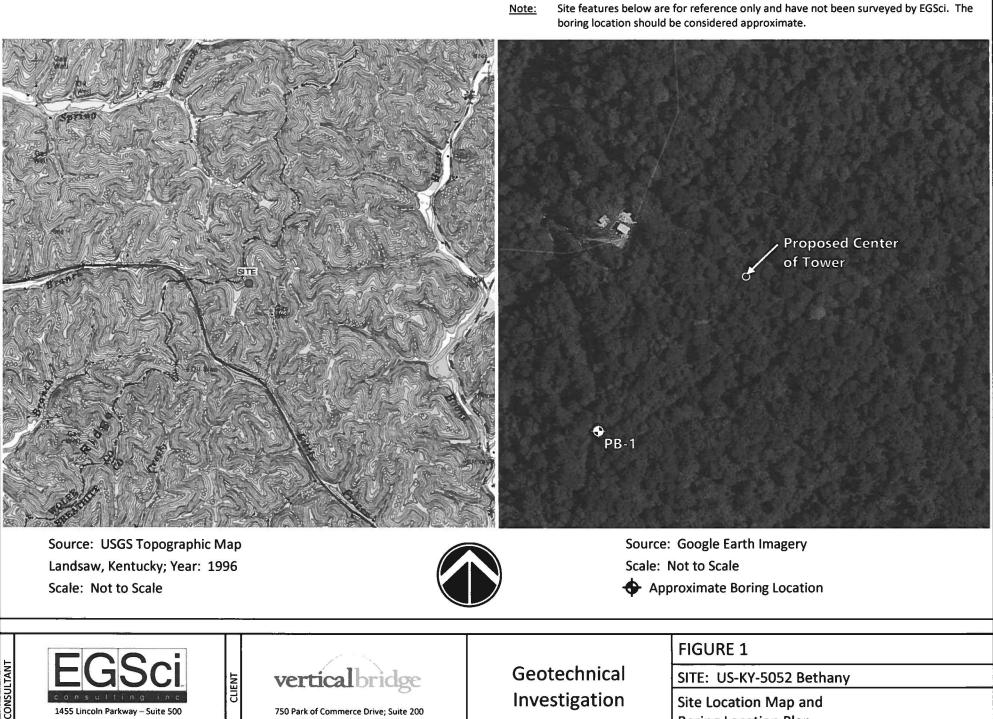

7. A geotechnical engineering report was performed at the WCF site by EGSci Consulting, Inc. of Atlanta, Georgia, dated October 11, 2019 and is attached as **Exhibit E**. The name and address of the geotechnical engineering firm and the professional engineer registered in Kentucky who prepared the report are included as part of **Exhibit E**.