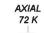

5. To address the above-described service needs, Applicant proposes to construct a WCF at KY Hwy 15, Bethany, Kentucky (37° 39' 02.84" North Latitude, 83° 26' 17.49" West Longitude (NAD 83)), in an area entirely within Breathitt County. The property in which the WCF will be located is currently owned by Larry T. Henson and Darrell Miller, pursuant to Deed of record in Deed Book 171, Page 594 in the Office of the Breathitt County Clerk and subject to the Option and Agreement of Sale found in **Exhibit I**. The proposed WCF will consist of a 265-foot self-support tower with an approximately 10-foot tall lightning arrestor attached to the top of the tower for a total height of 275 feet. The WCF will also include concrete foundations to accommodate the placement of a prefabricated equipment platform. The WCF compound will be fenced and all