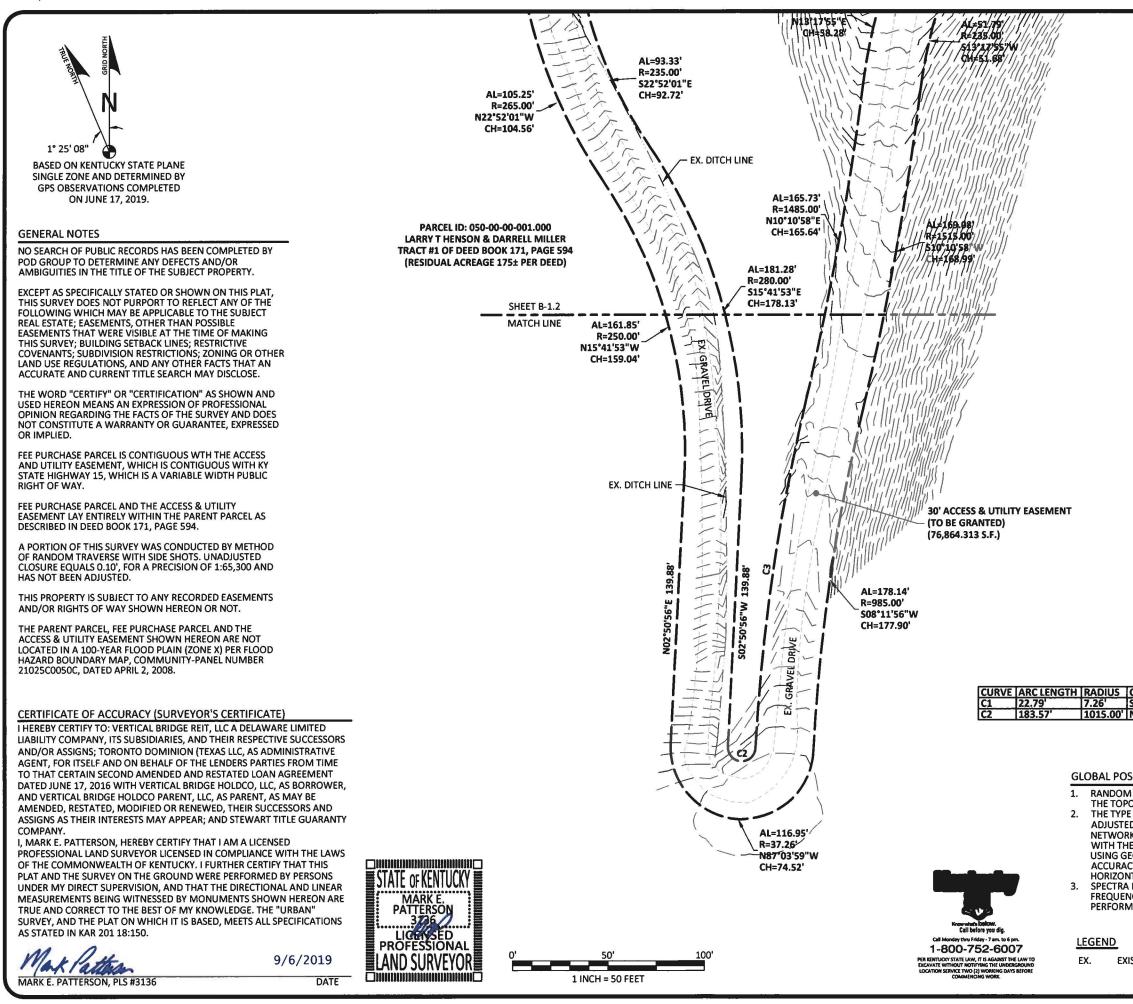

5. To address the above-described service needs, Applicant proposes to construct a WCF at KY Hwy 15, Bethany, Kentucky (37° 39' 02.84" North Latitude, 83° 26' 17.49" West Longitude (NAD 83)), in an area entirely within Breathitt County. The property in which the WCF will be located is currently owned by Larry T. Henson and Darrell Miller, pursuant to Deed of record in Deed Book 171, Page 594 in the Office of the Breathitt County Clerk and subject to the Option and Agreement of Sale found in **Exhibit I**. The proposed WCF will consist of a 265-foot self-support tower with an approximately 10-foot tall lightning arrestor attached to the top of the tower for a total height of 275 feet. The WCF will also include concrete foundations to accommodate the placement of a prefabricated equipment platform. The WCF compound will be fenced and all

access gates will be secured. A detailed site development plan and survey, signed and sealed by a professional land surveyor registered in Kentucky is attached as **Exhibit B**.

6. A detailed description of the manner in which the WCF will be constructed is included in the site plan and a vertical tower profile signed and sealed by a professional engineer registered in Kentucky is attached as **Exhibit C**. Foundation design plans and a description of the standards according to which the tower was designed which have been signed and sealed by a professional engineer registered in Kentucky are attached as **Exhibit D**.

Deployment Engineer included as **Exhibit N**. Appropriate FCC required signage will be posted on the site.

11. Based on the review of Federal Emergency Management Agency Flood Insurance Rate Map, the licensed, professional land surveyor has noted in **Exhibit B** that the Flood Insurance Rate Map (FIRM) No. 21025C0050C dated April 2, 2008, indicates that the proposed WCF is not located within any flood hazard area.