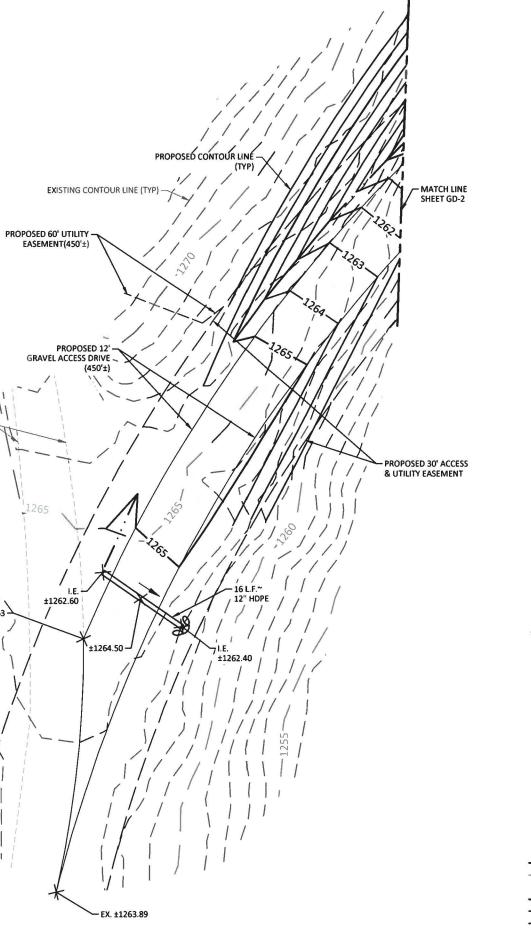

5. To address the above-described service needs, Applicant proposes to construct a WCF at KY Hwy 15, Bethany, Kentucky (37° 39' 02.84" North Latitude, 83° 26' 17.49" West Longitude (NAD 83)), in an area entirely within Breathitt County. The property in which the WCF will be located is currently owned by Larry T. Henson and Darrell Miller, pursuant to Deed of record in Deed Book 171, Page 594 in the Office of the Breathitt County Clerk and subject to the Option and Agreement of Sale found in **Exhibit I**. The proposed WCF will consist of a 265-foot self-support tower with an approximately 10-foot tall lightning arrestor attached to the top of the tower for a total height of 275 feet. The WCF will also include concrete foundations to accommodate the placement of a prefabricated equipment platform. The WCF compound will be fenced and all

access gates will be secured. A detailed site development plan and survey, signed and sealed by a professional land surveyor registered in Kentucky is attached as **Exhibit B**.

6. A detailed description of the manner in which the WCF will be constructed is included in the site plan and a vertical tower profile signed and sealed by a professional engineer registered in Kentucky is attached as **Exhibit C**. Foundation design plans and a description of the standards according to which the tower was designed which have been signed and sealed by a professional engineer registered in Kentucky are attached as **Exhibit D**.

14. Applicant has notified, by certified mail, return receipt requested, every person of the proposed construction who, according to the records of the Breathitt and Wolfe County Property Valuation Administrators, owns property which is within 500 feet of the proposed tower or is contiguous to the site property as shown on scaled drawing attached as **Exhibit J**. Applicant included in said notices the docket number under which the Application will be processed and informed each person of his or her right to request intervention. A list of the property owners who received notices along with the notices are attached as **Exhibit J**. The drawing found in **Exhibit J** also depicts every structure and easement within 500' of the proposed tower and/or 200' within the access road including the intersection with the public right of way.