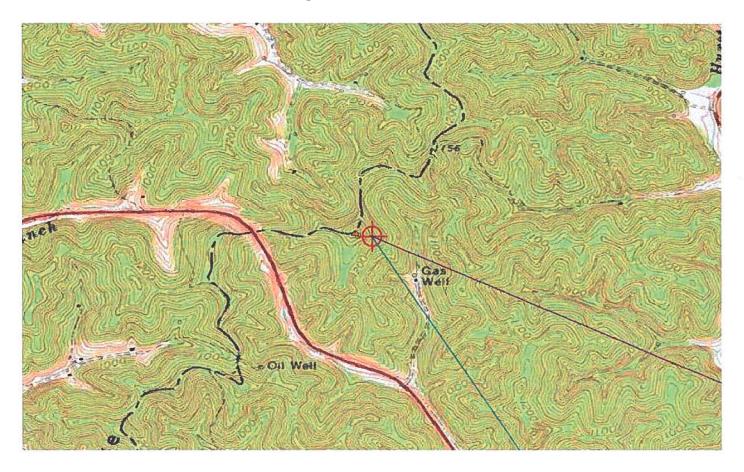

5. To address the above-described service needs, Applicant proposes to construct a WCF at KY Hwy 15, Bethany, Kentucky (37° 39' 02.84" North Latitude, 83° 26' 17.49" West Longitude (NAD 83)), in an area entirely within Breathitt County. The property in which the WCF will be located is currently owned by Larry T. Henson and Darrell Miller, pursuant to Deed of record in Deed Book 171, Page 594 in the Office of the Breathitt County Clerk and subject to the Option and Agreement of Sale found in **Exhibit I**. The proposed WCF will consist of a 265-foot self-support tower with an approximately 10-foot tall lightning arrestor attached to the top of the tower for a total height of 275 feet. The WCF will also include concrete foundations to accommodate the placement of a prefabricated equipment platform. The WCF compound will be fenced and all