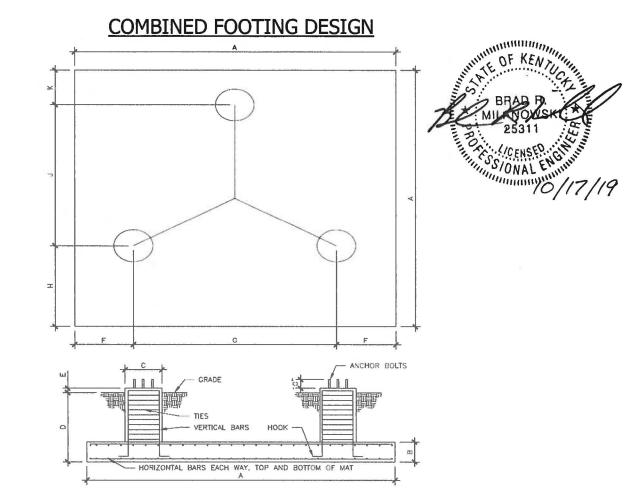

5. To address the above-described service needs, Applicant proposes to construct a WCF at KY Hwy 15, Bethany, Kentucky (37° 39' 02.84" North Latitude, 83° 26' 17.49" West Longitude (NAD 83)), in an area entirely within Breathitt County. The property in which the WCF will be located is currently owned by Larry T. Henson and Darrell Miller, pursuant to Deed of record in Deed Book 171, Page 594 in the Office of the Breathitt County Clerk and subject to the Option and Agreement of Sale found in **Exhibit I**. The proposed WCF will consist of a 265-foot self-support tower with an approximately 10-foot tall lightning arrestor attached to the top of the tower for a total height of 275 feet. The WCF will also include concrete foundations to accommodate the placement of a prefabricated equipment platform. The WCF compound will be fenced and all

access gates will be secured. A detailed site development plan and survey, signed and sealed by a professional land surveyor registered in Kentucky is attached as **Exhibit B**.

6. A detailed description of the manner in which the WCF will be constructed is included in the site plan and a vertical tower profile signed and sealed by a professional engineer registered in Kentucky is attached as **Exhibit C**. Foundation design plans and a description of the standards according to which the tower was designed which have been signed and sealed by a professional engineer registered in Kentucky are attached as **Exhibit D**.