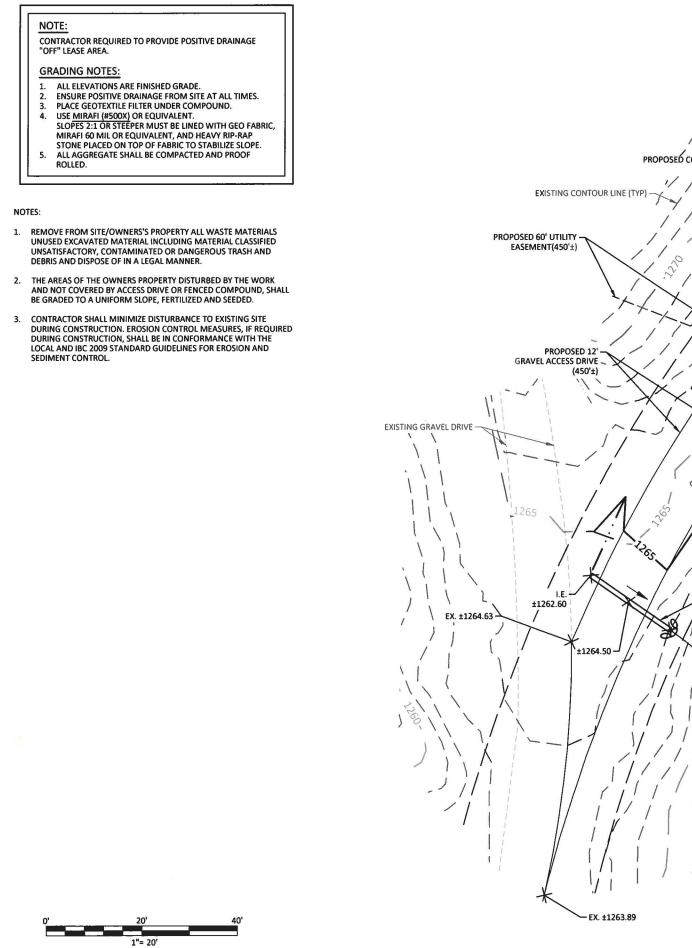

5. To address the above-described service needs, Applicant proposes to construct a WCF at KY Hwy 15, Bethany, Kentucky (37° 39' 02.84" North Latitude, 83° 26' 17.49" West Longitude (NAD 83)), in an area entirely within Breathitt County. The property in which the WCF will be located is currently owned by Larry T. Henson and Darrell Miller, pursuant to Deed of record in Deed Book 171, Page 594 in the Office of the Breathitt County Clerk and subject to the Option and Agreement of Sale found in **Exhibit I**. The proposed WCF will consist of a 265-foot self-support tower with an approximately 10-foot tall lightning arrestor attached to the top of the tower for a total height of 275 feet. The WCF will also include concrete foundations to accommodate the placement of a prefabricated equipment platform. The WCF compound will be fenced and all

access gates will be secured. A detailed site development plan and survey, signed and sealed by a professional land surveyor registered in Kentucky is attached as **Exhibit B**.

6. A detailed description of the manner in which the WCF will be constructed is included in the site plan and a vertical tower profile signed and sealed by a professional engineer registered in Kentucky is attached as **Exhibit C**. Foundation design plans and a description of the standards according to which the tower was designed which have been signed and sealed by a professional engineer registered in Kentucky are attached as **Exhibit D**.

14. Applicant has notified, by certified mail, return receipt requested, every person of the proposed construction who, according to the records of the Breathitt and Wolfe County Property Valuation Administrators, owns property which is within 500 feet of the proposed tower or is contiguous to the site property as shown on scaled drawing attached as **Exhibit J**. Applicant included in said notices the docket number under which the Application will be processed and informed each person of his or her right to request intervention. A list of the property owners who received notices along with the notices are attached as **Exhibit J**. The drawing found in **Exhibit J** also depicts every structure and easement within 500' of the proposed tower and/or 200' within the access road including the intersection with the public right of way.