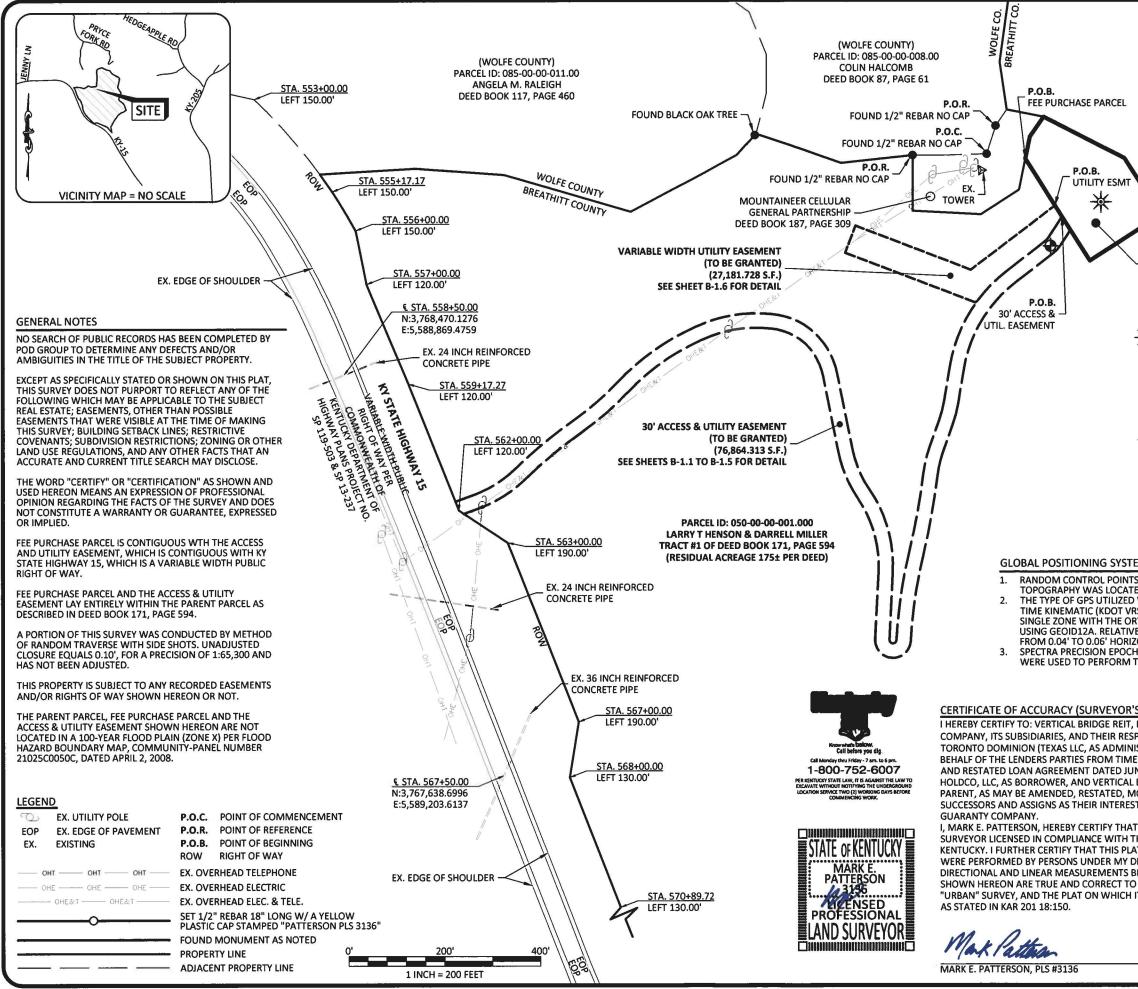

5. To address the above-described service needs, Applicant proposes to construct a WCF at KY Hwy 15, Bethany, Kentucky (37° 39' 02.84" North Latitude, 83° 26' 17.49" West Longitude (NAD 83)), in an area entirely within Breathitt County. The property in which the WCF will be located is currently owned by Larry T. Henson and Darrell Miller, pursuant to Deed of record in Deed Book 171, Page 594 in the Office of the Breathitt County Clerk and subject to the Option and Agreement of Sale found in **Exhibit I**. The proposed WCF will consist of a 265-foot self-support tower with an approximately 10-foot tall lightning arrestor attached to the top of the tower for a total height of 275 feet. The WCF will also include concrete foundations to accommodate the placement of a prefabricated equipment platform. The WCF compound will be fenced and all

access gates will be secured. A detailed site development plan and survey, signed and sealed by a professional land surveyor registered in Kentucky is attached as **Exhibit B**.

6. A detailed description of the manner in which the WCF will be constructed is included in the site plan and a vertical tower profile signed and sealed by a professional engineer registered in Kentucky is attached as **Exhibit C**. Foundation design plans and a description of the standards according to which the tower was designed which have been signed and sealed by a professional engineer registered in Kentucky are attached as **Exhibit D**.

14. Applicant has notified, by certified mail, return receipt requested, every person of the proposed construction who, according to the records of the Breathitt and Wolfe County Property Valuation Administrators, owns property which is within 500 feet of the proposed tower or is contiguous to the site property as shown on scaled drawing attached as **Exhibit J**. Applicant included in said notices the docket number under which the Application will be processed and informed each person of his or her right to request intervention. A list of the property owners who received notices along with the notices are attached as **Exhibit J**. The drawing found in **Exhibit J** also depicts every structure and easement within 500' of the proposed tower and/or 200' within the access road including the intersection with the public right of way.

## LIST OF EXHIBITS

| Exhibit A | Certificate of Authorization<br>Certificate of Authority                        |
|-----------|---------------------------------------------------------------------------------|
| Exhibit B | Site Development Plan and Survey<br>Directions to Site                          |
| Exhibit C | Vertical Tower Profile                                                          |
| Exhibit D | Tower and Foundation Design Report<br>Construction Manager Qualification Letter |
| Exhibit E | Geotechnical Engineering Report                                                 |
| Exhibit F | Competing Utilities List                                                        |
| Exhibit G | FAA Determination of No Hazard<br>KAZC Application                              |
| Exhibit H | FCC Documentation                                                               |
| Exhibit I | Copy of Purchase Agreement                                                      |
| Exhibit J | Notification Listing<br>Abutter's Map<br>Copy of Property Owner Notices         |
| Exhibit K | Copy of County Judge Executive Notice                                           |
| Exhibit L | Copy of Posted Notices                                                          |
| Exhibit M | Map of Search Area                                                              |
| Exhibit N | RF Deployment Engineer Statement                                                |