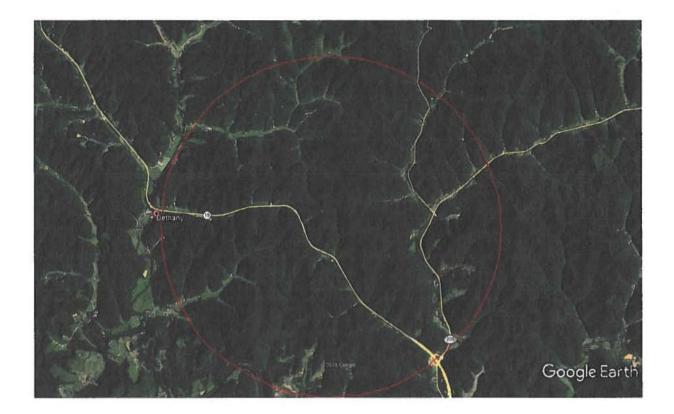

site and was evaluated for colocation. The Appalachian Wireless tower is not structurally sufficient for Powertel/Memphis Inc's proposed loading.

19. A map of the area in which the proposed WCF is located, that is drawn to scale and that clearly depicts the search area in which a site should, pursuant to radio frequency requirements, be located is attached as **Exhibit M**.