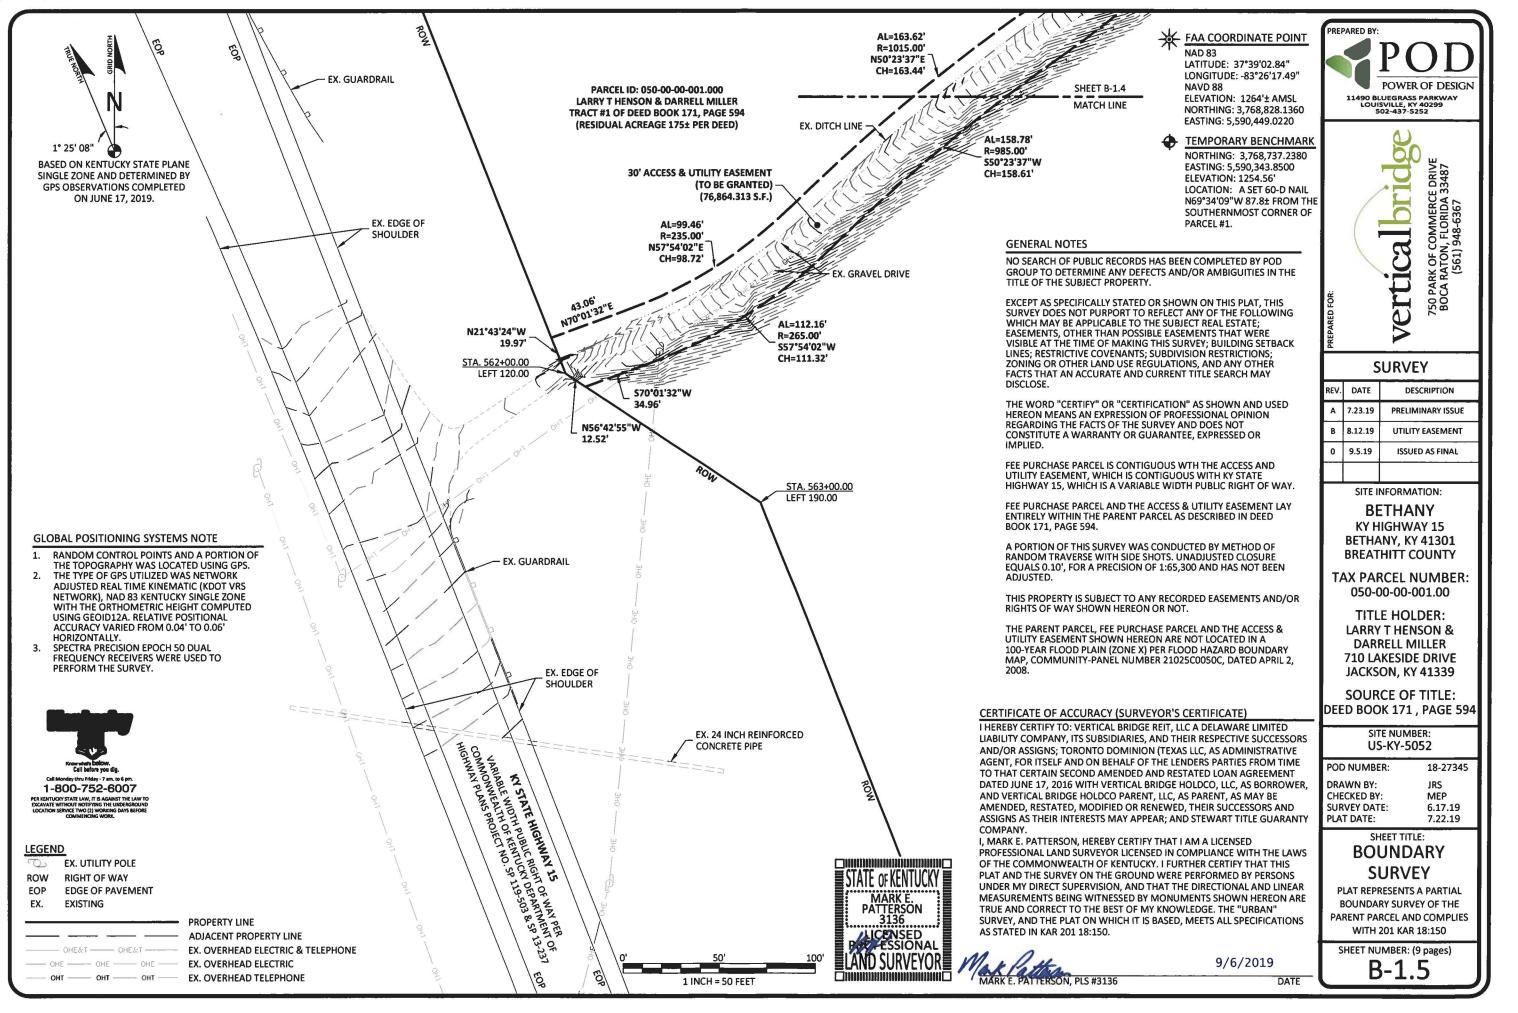

5. To address the above-described service needs, Applicant proposes to construct a WCF at KY Hwy 15, Bethany, Kentucky (37° 39' 02.84" North Latitude, 83° 26' 17.49" West Longitude (NAD 83)), in an area entirely within Breathitt County. The property in which the WCF will be located is currently owned by Larry T. Henson and Darrell Miller, pursuant to Deed of record in Deed Book 171, Page 594 in the Office of the Breathitt County Clerk and subject to the Option and Agreement of Sale found in **Exhibit I**. The proposed WCF will consist of a 265-foot self-support tower with an approximately 10-foot tall lightning arrestor attached to the top of the tower for a total height of 275 feet. The WCF will also include concrete foundations to accommodate the placement of a prefabricated equipment platform. The WCF compound will be fenced and all

access gates will be secured. A detailed site development plan and survey, signed and sealed by a professional land surveyor registered in Kentucky is attached as **Exhibit B**.

6. A detailed description of the manner in which the WCF will be constructed is included in the site plan and a vertical tower profile signed and sealed by a professional engineer registered in Kentucky is attached as **Exhibit C**. Foundation design plans and a description of the standards according to which the tower was designed which have been signed and sealed by a professional engineer registered in Kentucky are attached as **Exhibit D**.

14. Applicant has notified, by certified mail, return receipt requested, every person of the proposed construction who, according to the records of the Breathitt and Wolfe County Property Valuation Administrators, owns property which is within 500 feet of the proposed tower or is contiguous to the site property as shown on scaled drawing attached as **Exhibit J**. Applicant included in said notices the docket number under which the Application will be processed and informed each person of his or her right to request intervention. A list of the property owners who received notices along with the notices are attached as **Exhibit J**. The drawing found in **Exhibit J** also depicts every structure and easement within 500' of the proposed tower and/or 200' within the access road including the intersection with the public right of way.