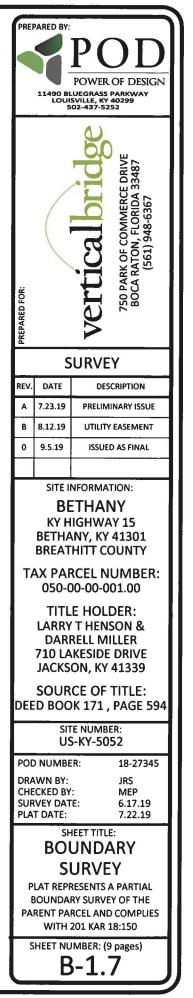

5. To address the above-described service needs, Applicant proposes to construct a WCF at KY Hwy 15, Bethany, Kentucky (37° 39' 02.84" North Latitude, 83° 26' 17.49" West Longitude (NAD 83)), in an area entirely within Breathitt County. The property in which the WCF will be located is currently owned by Larry T. Henson and Darrell Miller, pursuant to Deed of record in Deed Book 171, Page 594 in the Office of the Breathitt County Clerk and subject to the Option and Agreement of Sale found in **Exhibit I**. The proposed WCF will consist of a 265-foot self-support tower with an approximately 10-foot tall lightning arrestor attached to the top of the tower for a total height of 275 feet. The WCF will also include concrete foundations to accommodate the placement of a prefabricated equipment platform. The WCF compound will be fenced and all

access gates will be secured. A detailed site development plan and survey, signed and sealed by a professional land surveyor registered in Kentucky is attached as **Exhibit B**.

6. A detailed description of the manner in which the WCF will be constructed is included in the site plan and a vertical tower profile signed and sealed by a professional engineer registered in Kentucky is attached as **Exhibit C**. Foundation design plans and a description of the standards according to which the tower was designed which have been signed and sealed by a professional engineer registered in Kentucky are attached as **Exhibit D**.