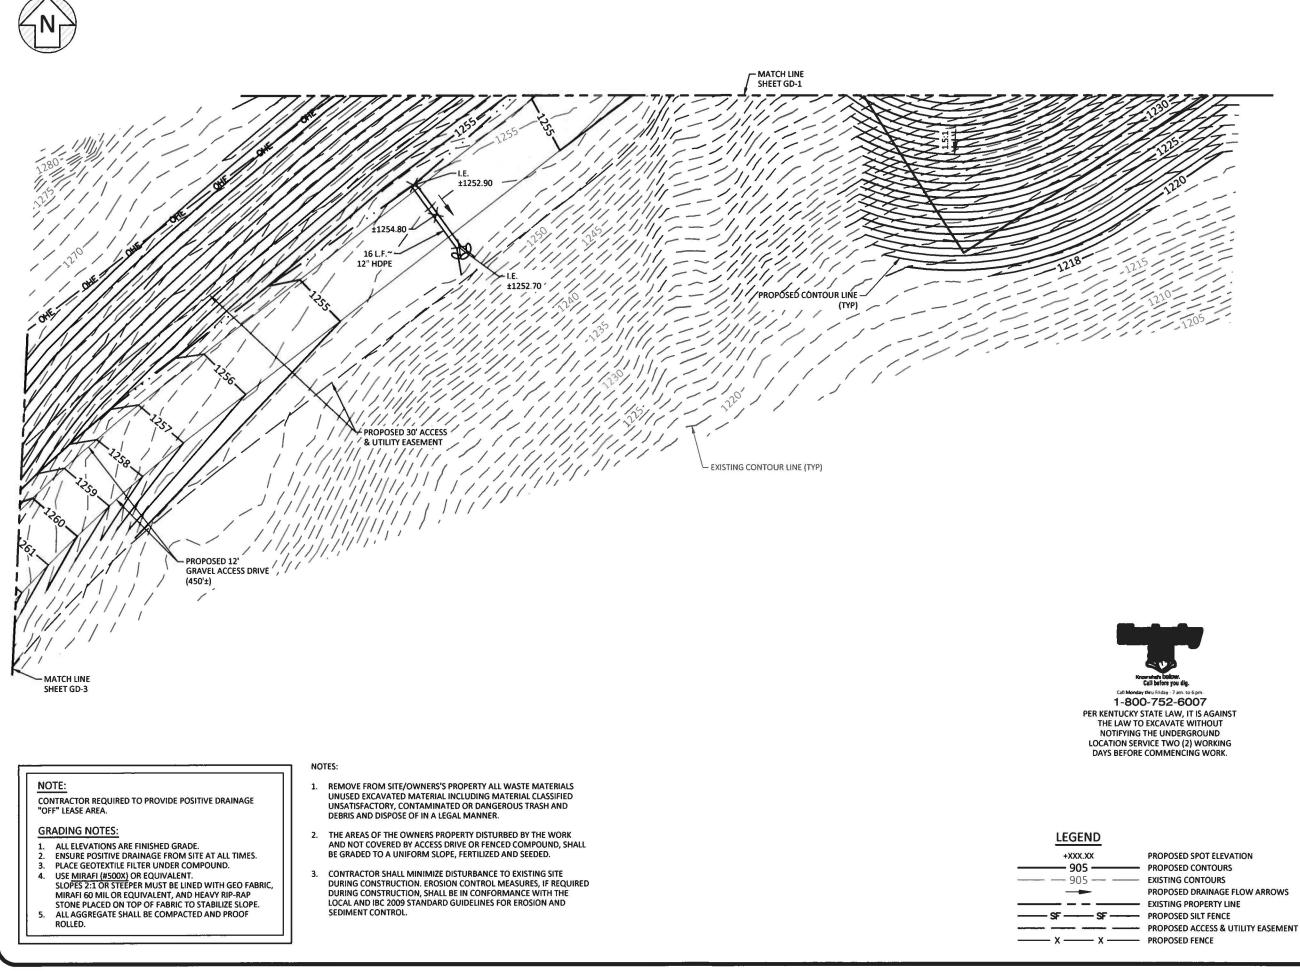

5. To address the above-described service needs, Applicant proposes to construct a WCF at KY Hwy 15, Bethany, Kentucky (37° 39' 02.84" North Latitude, 83° 26' 17.49" West Longitude (NAD 83)), in an area entirely within Breathitt County. The property in which the WCF will be located is currently owned by Larry T. Henson and Darrell Miller, pursuant to Deed of record in Deed Book 171, Page 594 in the Office of the Breathitt County Clerk and subject to the Option and Agreement of Sale found in **Exhibit I**. The proposed WCF will consist of a 265-foot self-support tower with an approximately 10-foot tall lightning arrestor attached to the top of the tower for a total height of 275 feet. The WCF will also include concrete foundations to accommodate the placement of a prefabricated equipment platform. The WCF compound will be fenced and all

access gates will be secured. A detailed site development plan and survey, signed and sealed by a professional land surveyor registered in Kentucky is attached as **Exhibit B**.

6. A detailed description of the manner in which the WCF will be constructed is included in the site plan and a vertical tower profile signed and sealed by a professional engineer registered in Kentucky is attached as **Exhibit C**. Foundation design plans and a description of the standards according to which the tower was designed which have been signed and sealed by a professional engineer registered in Kentucky are attached as **Exhibit D**.

14. Applicant has notified, by certified mail, return receipt requested, every person of the proposed construction who, according to the records of the Breathitt and Wolfe County Property Valuation Administrators, owns property which is within 500 feet of the proposed tower or is contiguous to the site property as shown on scaled drawing attached as **Exhibit J**. Applicant included in said notices the docket number under which the Application will be processed and informed each person of his or her right to request intervention. A list of the property owners who received notices along with the notices are attached as **Exhibit J**. The drawing found in **Exhibit J** also depicts every structure and easement within 500' of the proposed tower and/or 200' within the access road including the intersection with the public right of way.