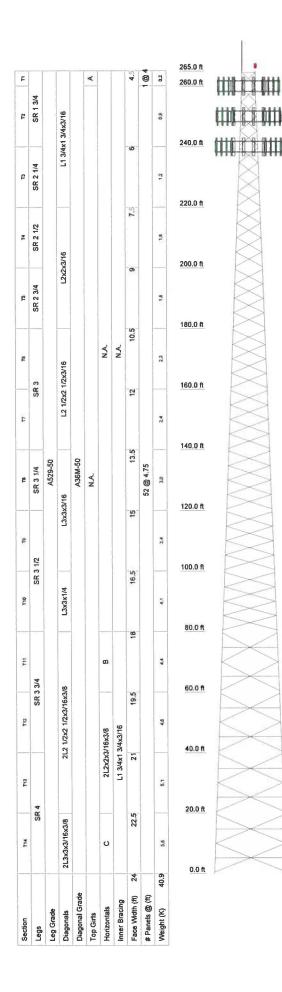

5. To address the above-described service needs, Applicant proposes to construct a WCF at KY Hwy 15, Bethany, Kentucky (37° 39' 02.84" North Latitude, 83° 26' 17.49" West Longitude (NAD 83)), in an area entirely within Breathitt County. The property in which the WCF will be located is currently owned by Larry T. Henson and Darrell Miller, pursuant to Deed of record in Deed Book 171, Page 594 in the Office of the Breathitt County Clerk and subject to the Option and Agreement of Sale found in **Exhibit I**. The proposed WCF will consist of a 265-foot self-support tower with an approximately 10-foot tall lightning arrestor attached to the top of the tower for a total height of 275 feet. The WCF will also include concrete foundations to accommodate the placement of a prefabricated equipment platform. The WCF compound will be fenced and all

access gates will be secured. A detailed site development plan and survey, signed and sealed by a professional land surveyor registered in Kentucky is attached as **Exhibit B**.

6. A detailed description of the manner in which the WCF will be constructed is included in the site plan and a vertical tower profile signed and sealed by a professional engineer registered in Kentucky is attached as **Exhibit C**. Foundation design plans and a description of the standards according to which the tower was designed which have been signed and sealed by a professional engineer registered in Kentucky are attached as **Exhibit D**.