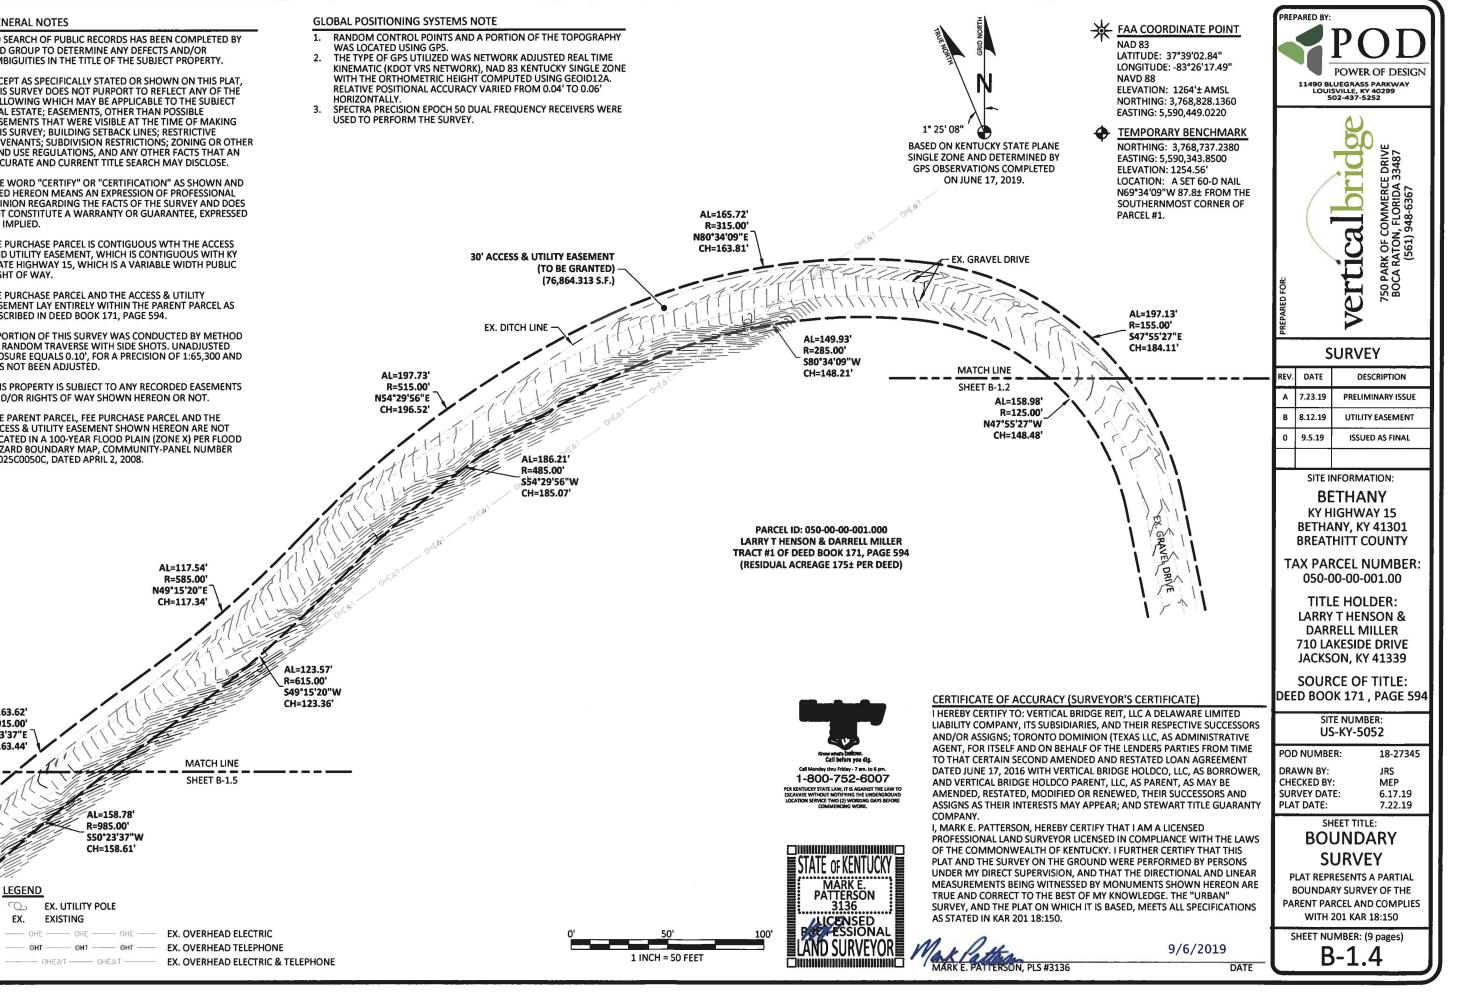

5. To address the above-described service needs, Applicant proposes to construct a WCF at KY Hwy 15, Bethany, Kentucky (37° 39' 02.84" North Latitude, 83° 26' 17.49" West Longitude (NAD 83)), in an area entirely within Breathitt County. The property in which the WCF will be located is currently owned by Larry T. Henson and Darrell Miller, pursuant to Deed of record in Deed Book 171, Page 594 in the Office of the Breathitt County Clerk and subject to the Option and Agreement of Sale found in **Exhibit I**. The proposed WCF will consist of a 265-foot self-support tower with an approximately 10-foot tall lightning arrestor attached to the top of the tower for a total height of 275 feet. The WCF will also include concrete foundations to accommodate the placement of a prefabricated equipment platform. The WCF compound will be fenced and all

access gates will be secured. A detailed site development plan and survey, signed and sealed by a professional land surveyor registered in Kentucky is attached as **Exhibit B**.

6. A detailed description of the manner in which the WCF will be constructed is included in the site plan and a vertical tower profile signed and sealed by a professional engineer registered in Kentucky is attached as **Exhibit C**. Foundation design plans and a description of the standards according to which the tower was designed which have been signed and sealed by a professional engineer registered in Kentucky are attached as **Exhibit D**.