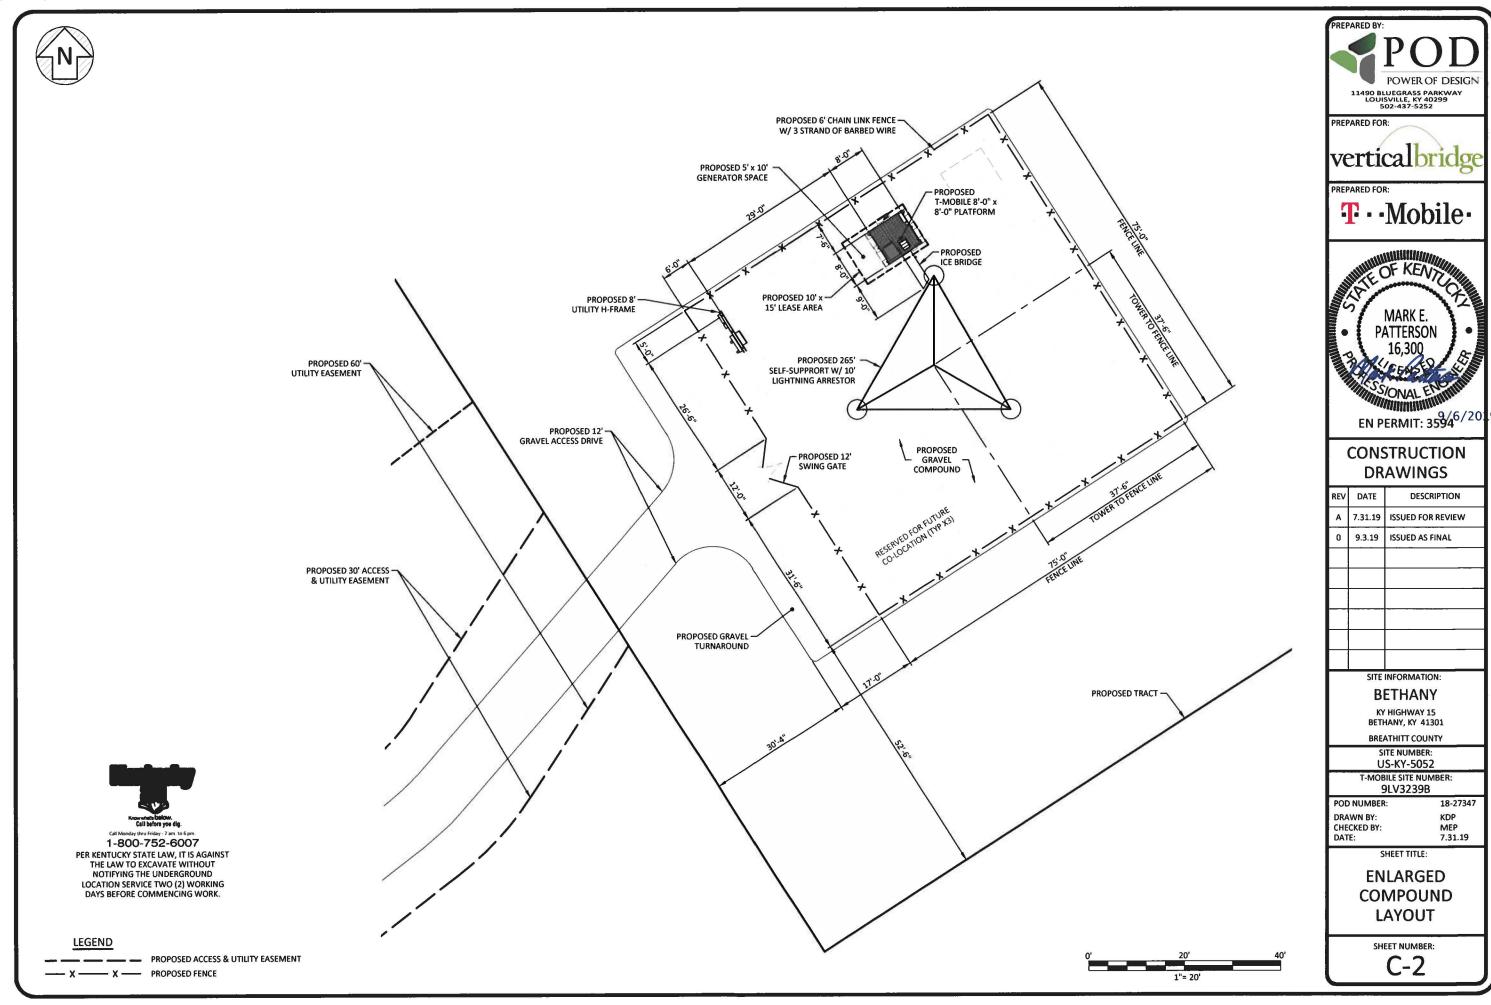

5. To address the above-described service needs, Applicant proposes to construct a WCF at KY Hwy 15, Bethany, Kentucky (37° 39' 02.84" North Latitude, 83° 26' 17.49" West Longitude (NAD 83)), in an area entirely within Breathitt County. The property in which the WCF will be located is currently owned by Larry T. Henson and Darrell Miller, pursuant to Deed of record in Deed Book 171, Page 594 in the Office of the Breathitt County Clerk and subject to the Option and Agreement of Sale found in **Exhibit I**. The proposed WCF will consist of a 265-foot self-support tower with an approximately 10-foot tall lightning arrestor attached to the top of the tower for a total height of 275 feet. The WCF will also include concrete foundations to accommodate the placement of a prefabricated equipment platform. The WCF compound will be fenced and all

access gates will be secured. A detailed site development plan and survey, signed and sealed by a professional land surveyor registered in Kentucky is attached as **Exhibit B**.

6. A detailed description of the manner in which the WCF will be constructed is included in the site plan and a vertical tower profile signed and sealed by a professional engineer registered in Kentucky is attached as **Exhibit C**. Foundation design plans and a description of the standards according to which the tower was designed which have been signed and sealed by a professional engineer registered in Kentucky are attached as **Exhibit D**.