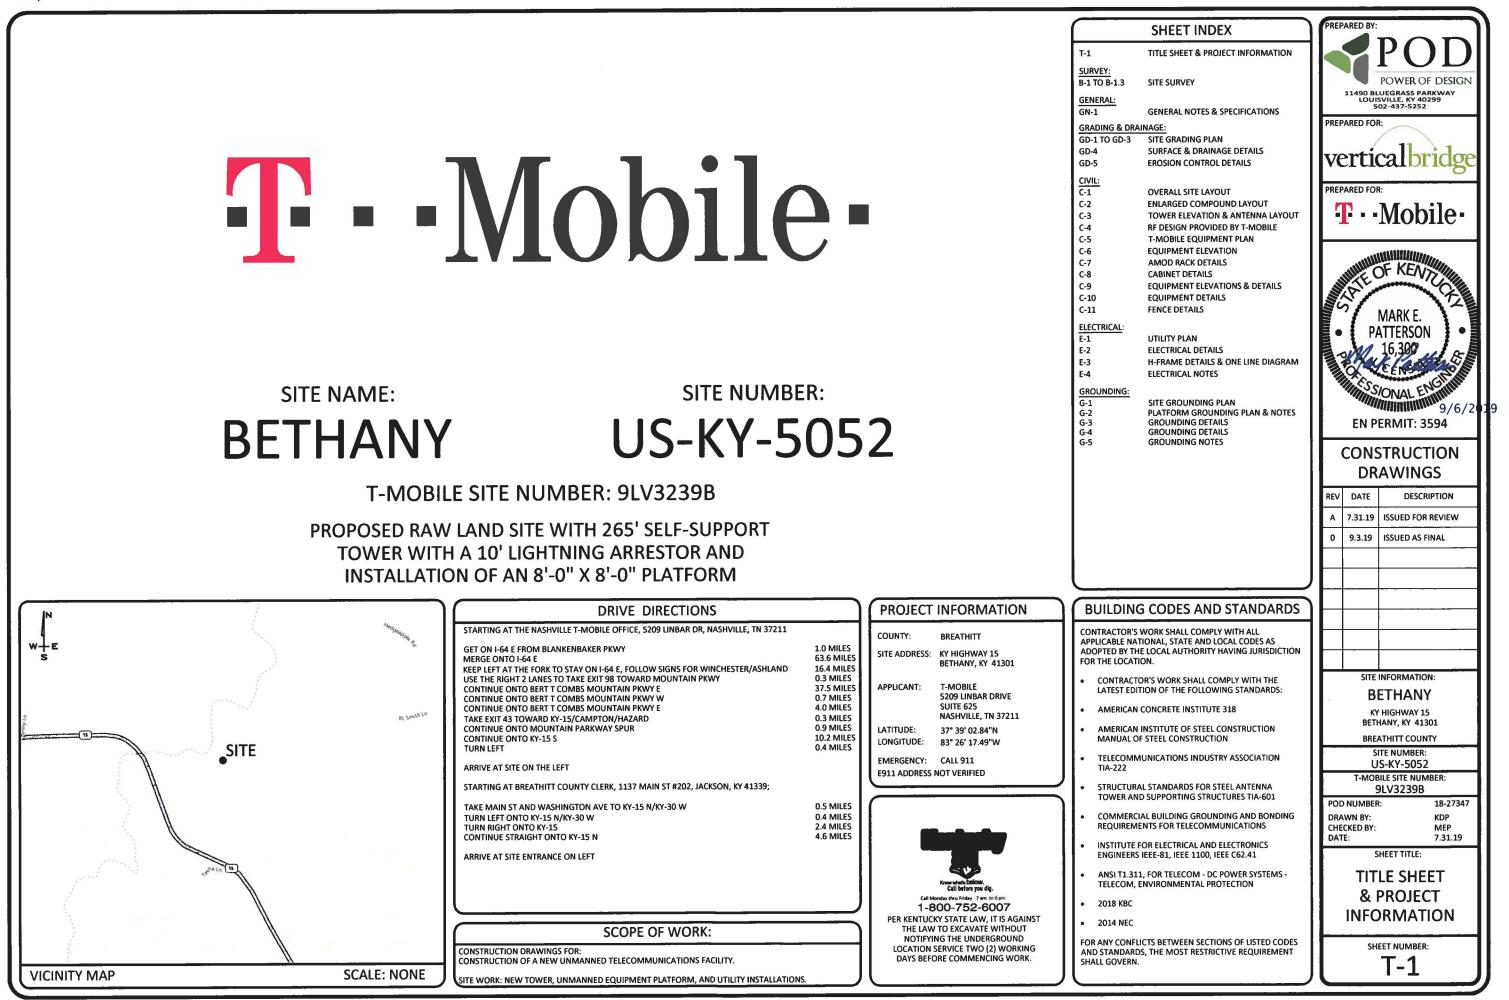

5. To address the above-described service needs, Applicant proposes to construct a WCF at KY Hwy 15, Bethany, Kentucky (37° 39' 02.84" North Latitude, 83° 26' 17.49" West Longitude (NAD 83)), in an area entirely within Breathitt County. The property in which the WCF will be located is currently owned by Larry T. Henson and Darrell Miller, pursuant to Deed of record in Deed Book 171, Page 594 in the Office of the Breathitt County Clerk and subject to the Option and Agreement of Sale found in **Exhibit I**. The proposed WCF will consist of a 265-foot self-support tower with an approximately 10-foot tall lightning arrestor attached to the top of the tower for a total height of 275 feet. The WCF will also include concrete foundations to accommodate the placement of a prefabricated equipment platform. The WCF compound will be fenced and all

access gates will be secured. A detailed site development plan and survey, signed and sealed by a professional land surveyor registered in Kentucky is attached as **Exhibit B**.

6. A detailed description of the manner in which the WCF will be constructed is included in the site plan and a vertical tower profile signed and sealed by a professional engineer registered in Kentucky is attached as **Exhibit C**. Foundation design plans and a description of the standards according to which the tower was designed which have been signed and sealed by a professional engineer registered in Kentucky are attached as **Exhibit D**.

## LIST OF EXHIBITS

| Exhibit A | Certificate of Authorization<br>Certificate of Authority                        |
|-----------|---------------------------------------------------------------------------------|
| Exhibit B | Site Development Plan and Survey<br>Directions to Site                          |
| Exhibit C | Vertical Tower Profile                                                          |
| Exhibit D | Tower and Foundation Design Report<br>Construction Manager Qualification Letter |
| Exhibit E | Geotechnical Engineering Report                                                 |
| Exhibit F | Competing Utilities List                                                        |
| Exhibit G | FAA Determination of No Hazard<br>KAZC Application                              |
| Exhibit H | FCC Documentation                                                               |
| Exhibit I | Copy of Purchase Agreement                                                      |
| Exhibit J | Notification Listing<br>Abutter's Map<br>Copy of Property Owner Notices         |
| Exhibit K | Copy of County Judge Executive Notice                                           |
| Exhibit L | Copy of Posted Notices                                                          |
| Exhibit M | Map of Search Area                                                              |
| Exhibit N | RF Deployment Engineer Statement                                                |