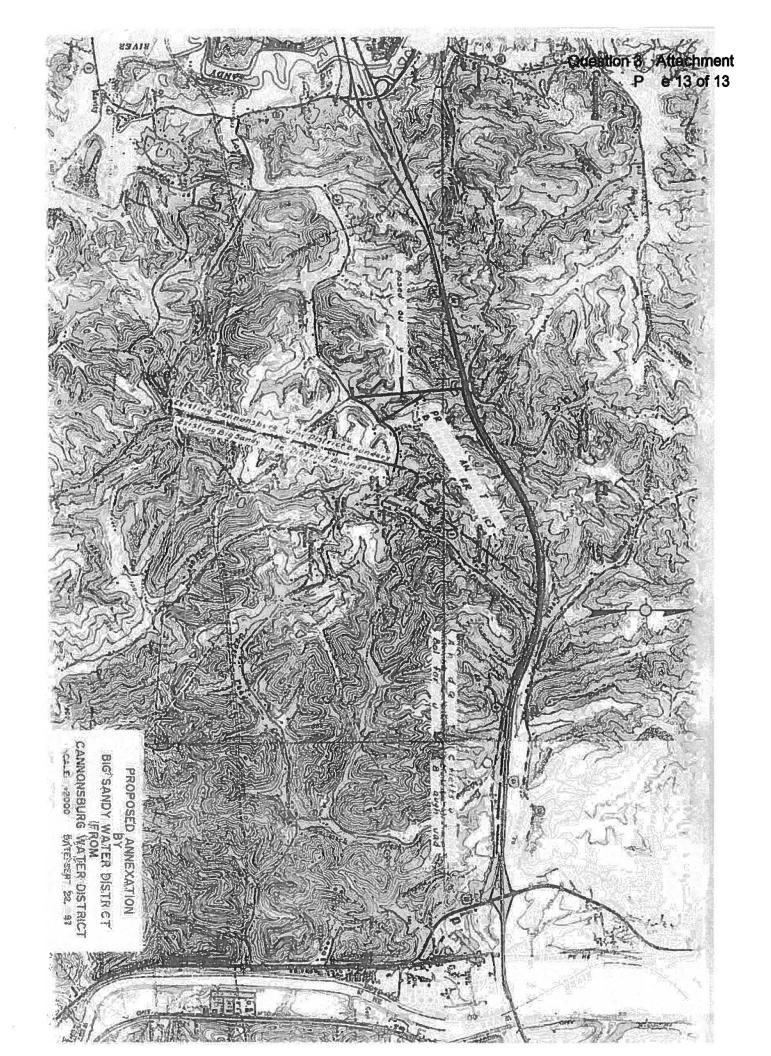

## Response to Commission Order Dated July 10, 2019 Case No. 2019-00187

**Question No. 3** 

Responding Witness: Theresa Brown

- Q-3. Provide the ordinances and resolutions of Boyd County Fiscal Court that establish Big Sandy Water District's territorial boundaries
- A-3. Attached to this response are the resolutions of Boyd County Fiscal Court or orders of the Boyd County Judge/Executive establishing Big Sandy Water District's territory in Boyd County, Kentucky. (In 1987 the Boyd County Judge Executive approved Big Sandy Water District's annexation of certain areas within Cannonsburg Water District's territory. A copy of the annexation proposal is attached. Big Sandy Water District has yet to locate the order approving this annexation and is continuing to search for it. This response will supplemented when the order is located.)