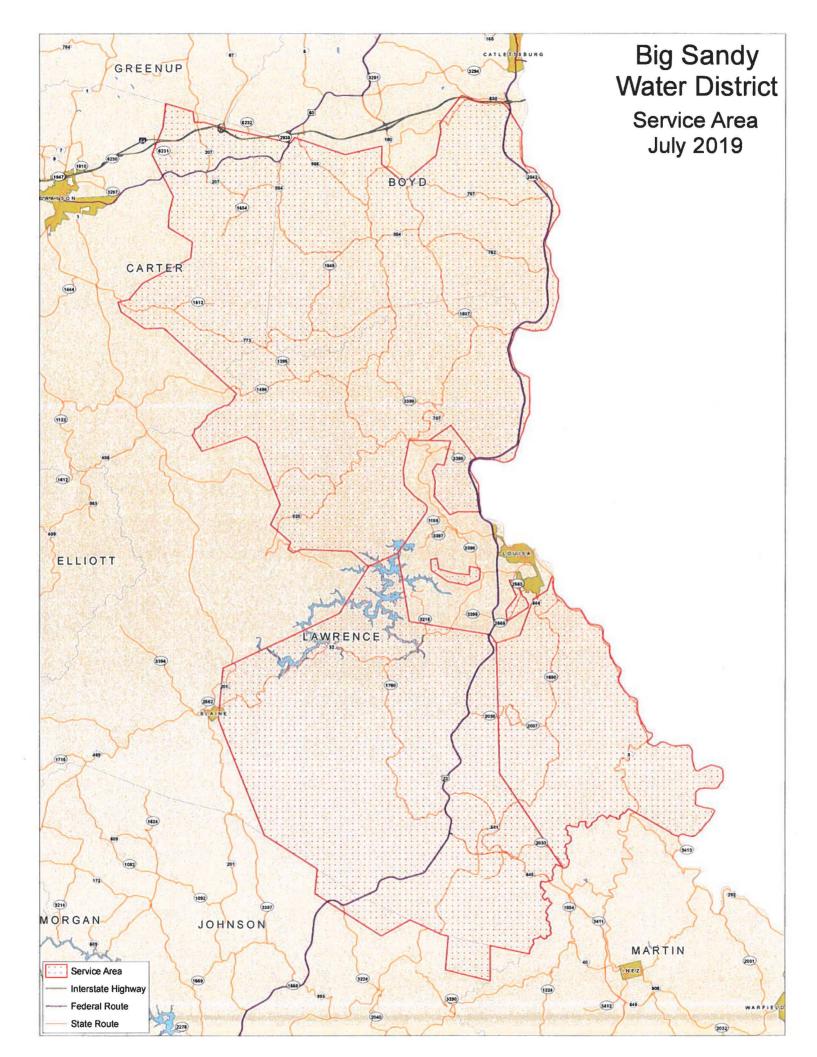

## Response to Commission Order Dated July 10, 2019 Case No. 2019-00187

Question No. 2

Responding Witness: Teresa Brown

- Q-2. Provide a map of Big Sandy Water District's territory
- A-2. See Attachment to this Response.