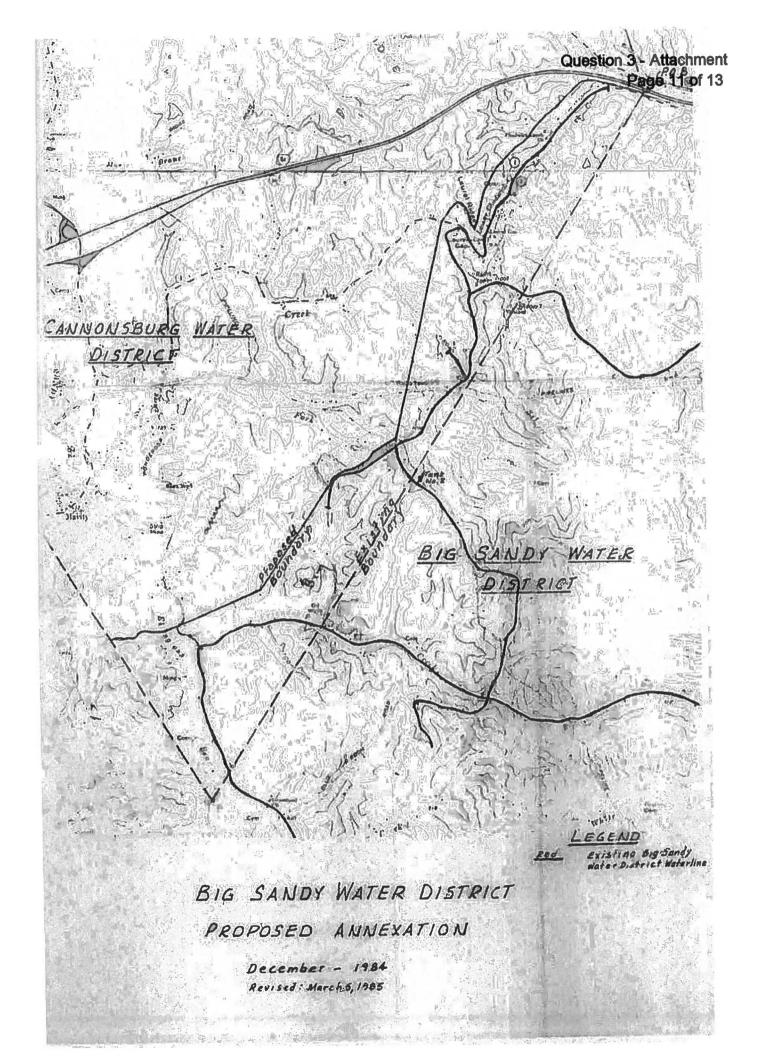

## Response to Commission Order Dated July 10, 2019 Case No. 2019-00187

**Question No. 3** 

Responding Witness: Theresa Brown

- Q-3. Provide the ordinances and resolutions of Boyd County Fiscal Court that establish Big Sandy Water District's territorial boundaries
- A-3. Attached to this response are the resolutions of Boyd County Fiscal Court or orders of the Boyd County Judge/Executive establishing Big Sandy Water District's territory in Boyd County, Kentucky. (In 1987 the Boyd County Judge Executive approved Big Sandy Water District's annexation of certain areas within Cannonsburg Water District's territory. A copy of the annexation proposal is attached. Big Sandy Water District has yet to locate the order approving this annexation and is continuing to search for it. This response will supplemented when the order is located.)