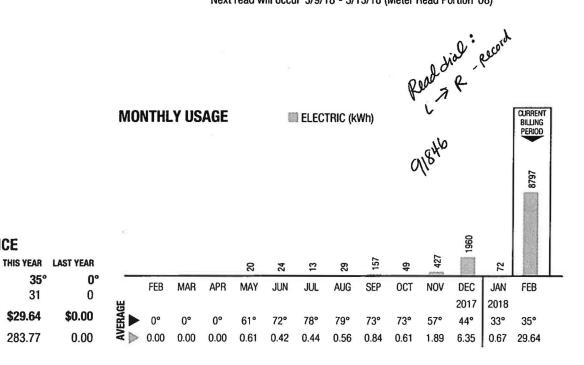

#### **BILLING SUMMARY**

| Previous Balance                    | 21.31    |
|-------------------------------------|----------|
| Payment(s) Received                 | -21.31   |
| Balance as of 2/12/18               | \$0.00   |
| Current Electric Charges            | 918.96   |
| Current Taxes and Fees              | 27.56    |
| Total Current Charges as of 2/12/18 | \$946.52 |
| Total Amount Due                    | \$946.52 |

35°

31

\$29.64

283.77

**BILLING PERIOD AT-A-GLANCE** 

Avg. Electric Charges per Day

Avg. Electric Usage per Day (kWh)

**Average Temperature** 

Number of Days Billed

a PPL company

PO Box 9001960 Louisville, KY 40290-1960 Account # Service Address: 6003 Kavanaugh Ln

#114319604 4# 110013971 01 AV 0.378 REBECCA TOBY-LECLAIR STEVEN L LECLAIR 11710 FRANK AVE LOUISVILLE, KY 40243-1323

Louisville, KY 40202 M-F, 8am-5pm ET

Next read will occur 1/10/18 - 1/12/18 (Meter Read Portion 08)

1/3/18 online
1/

**MONTHLY USAGE** 

ELECTRIC (kWh)

PERIOD

|                                   | THIS YEAR | LAST YEAR |
|-----------------------------------|-----------|-----------|
| Average Temperature               | 44°       | 0°        |
| Number of Days Billed             | 32        | 0         |
| Avg. Electric Charges per Day     | \$6.35    | \$0.00    |
| Avg. Electric Usage per Day (kWh) | 61.25     | 0.00      |

|      |      |      |      |      |      | 20   | 24   | 13   | 29   | 157  | 49   |      |             |  |
|------|------|------|------|------|------|------|------|------|------|------|------|------|-------------|--|
|      | DEC  | JAN  | FEB  | MAR  | APR  | MAY  | JUN  | JUL  | AUG  | SEP  | OCT  | NOV  | DEC         |  |
| 띯    | 2016 | 2017 |      |      |      |      |      |      |      |      |      |      |             |  |
| \$ ▶ | 0°   | 0°   | 0°   | 0°   | 0°   | 61°  | 72°  | 78°  | 79°  | 73°  | 73°  | 57°  | 44°         |  |
| A D  | 0.00 | 0.00 | 0.00 | 0.00 | 0.00 | 0.61 | 0.42 | 0.44 | 0.56 | 0.84 | 0.61 | 1.89 | 44°<br>6.35 |  |