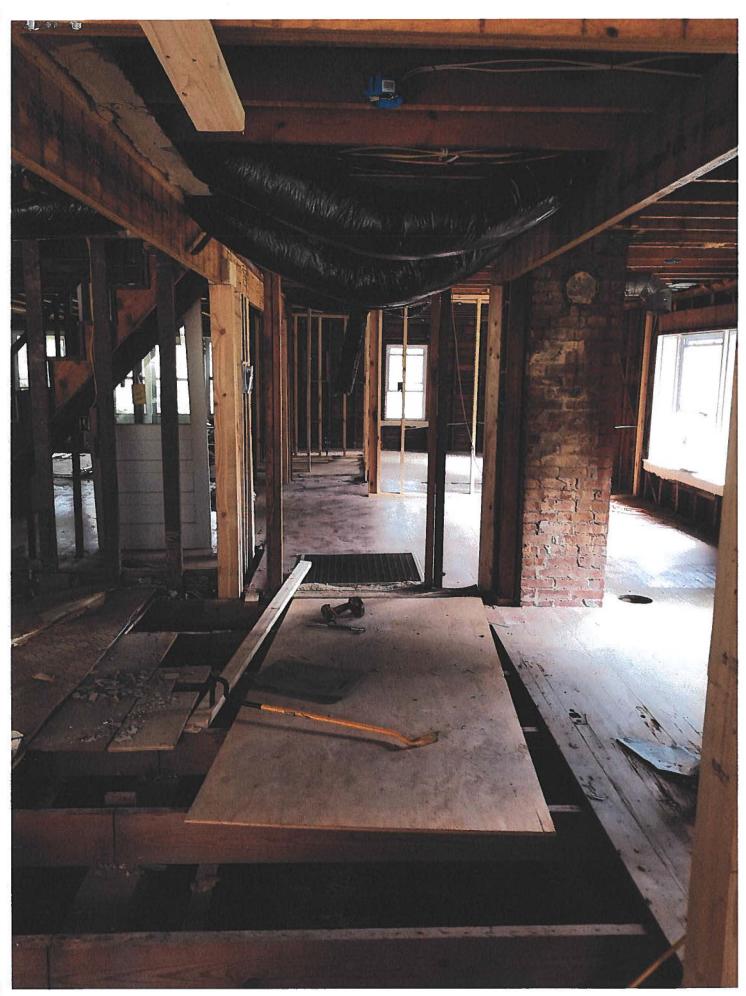

In May of 2017, Steven LeClair and Wife Rebecca Toby LeClair purchased 6003 Kavanaugh Ln in Crestwood, KY 40014. Once we closed on the house, we immediately began to gut the residence. The entire demolition and structural repairs on the residence took nearly 9 months to complete. During that time, we completely gutted the entire residence of all services due to the fact they were out of date. I had acquired two commercial generators to use for electrical

service to supple the contractors doing work on the residence. Eric Sinnot of Eric's Plumbing (502-408-0385) and Frank Electrical Service (see attached for contact information) will confirm there were no wires in the residence and they were operating off generators during that time period. During the month of February, we received a very high bill for electric from LGE. I immediately called LGE to discuss the matter and inform them there was no electrical services being used in residence and there were no wires in the residence that were in service. I was informed that they would send out a High bill inspector to look into the matter. I met with a Mr. Mark Stigers who identified himself at the High bill inspector for LGE. Mr Stigers was allowed to gain entrance into the residence where he confirmed that there were no electrical services in their residence during the time of this bill. He even stated that the main breaker was not in the electrical panel at the time. I was also informed by Mr. Stigers "we are getting a ton of calls for high bills and people don't know why their bill increased by almost triple". Mr. Stigers and I also thought it was odd that there was no seal tag was not on the electrical meter. Also, we both noticed that the meter glass was cracked and had damage to it. (See photos) It was also noticed by Mr. Stigers and I that the meter was operating when there was no wiring in the residence. Also, we both noticed that the meter would intermittently speed up and then slow down. (See Video)

RESPONSE: The State certified electrical inspector, Mr. Jerry Skinner, arrived on scene along with the State Certified Building inspector, Mr. Mark Theiss, to look over the residence and confirm we had all the proper permits for the rough in wiring and for building. This was also the time that Mr. Skinner had informed me that the residence will require a new HVAC system and that will have to be inspected by the state HVAC inspector (William Penna). It was at this time that when the State HVAC inspector showed up on premises and put a stop work order in place due the fact that the HVAC company Isabella Heating and Cooling performing the work on the residence did not have proper licensing and there for put a stop work order on the premises. As shown in an inspection report of the HVAC system on 3/29/18 it is noted that the system was still not functioning. (See invoice attached).