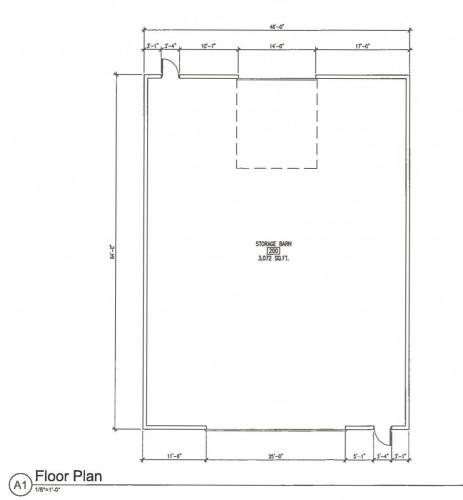

### C. Proposed Facility

The proposed facility would be built on property located 21 Shull White Road, which the Water District has recently acquired. This property is within the city limits to accommodate a larger amount of customers. The construction of a single story building would aid in the daily operations and assist with the program functionality.

The functions included within the property would include the following:

Administration

Administrative Offices

Customer Service (Walk-Up or Drive-Thru Utility Payments)
Conference Rooms
Employee Break Room
Restrooms
Administrative Support Space

## Equipment Storage & Maintenance

Service Manager Office Locker Room Maintenance Areas Equipment Storage

#### Site Related Items

Public and Staff Parking Secured Area for Equipment and Materials Drive-Thru Utility Payments

The proposed program described will result in a new facility of approximately 8,600 square feet and approximately 3,000 square feet of additional equipment/material storage space. There will be adequate parking and ADA compliant access for employees and patrons of the new building in addition to a drive-thru for utility payments. The site design will allow for adequate drainage of the surrounding areas and parking lots.

#### D. Building Site

The proposed property would consist of approximately 2 acres within the city limits. The property is at the corner of Shull White Road and Grayson Springs Drive. The proposed site will accommodate the program facility with required parking and circulation space. All utilities are available at this site, including water, electric, gas and sanitary. Surface conditions are amenable to allow proper drainage of the site. There are no alternative sites available or proposed.