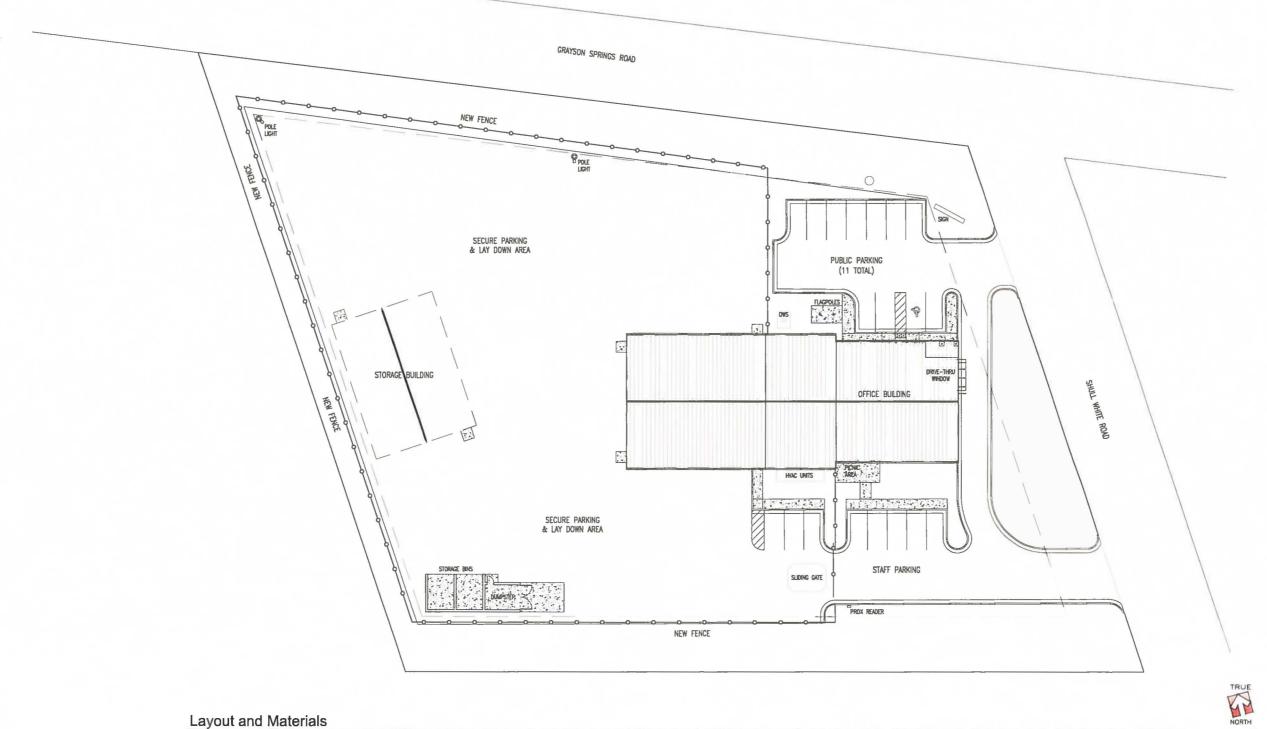

### C. Proposed Facility

The proposed facility would be built on property located 21 Shull White Road, which the Water District has recently acquired. This property is within the city limits to accommodate a larger amount of customers. The construction of a single story building would aid in the daily operations and assist with the program functionality.

#### Site Related Items

Public and Staff Parking Secured Area for Equipment and Materials Drive-Thru Utility Payments

The proposed program described will result in a new facility of approximately 8,600 square feet and approximately 3,000 square feet of additional equipment/material storage space. There will be adequate parking and ADA compliant access for employees and patrons of the new building in addition to a drive-thru for utility payments. The site design will allow for adequate drainage of the surrounding areas and parking lots.

#### D. Building Site

The proposed property would consist of approximately 2 acres within the city limits. The property is at the corner of Shull White Road and Grayson Springs Drive. The proposed site will accommodate the program facility with required parking and circulation space. All utilities are available at this site, including water, electric, gas and sanitary. Surface conditions are amenable to allow proper drainage of the site. There are no alternative sites available or proposed.