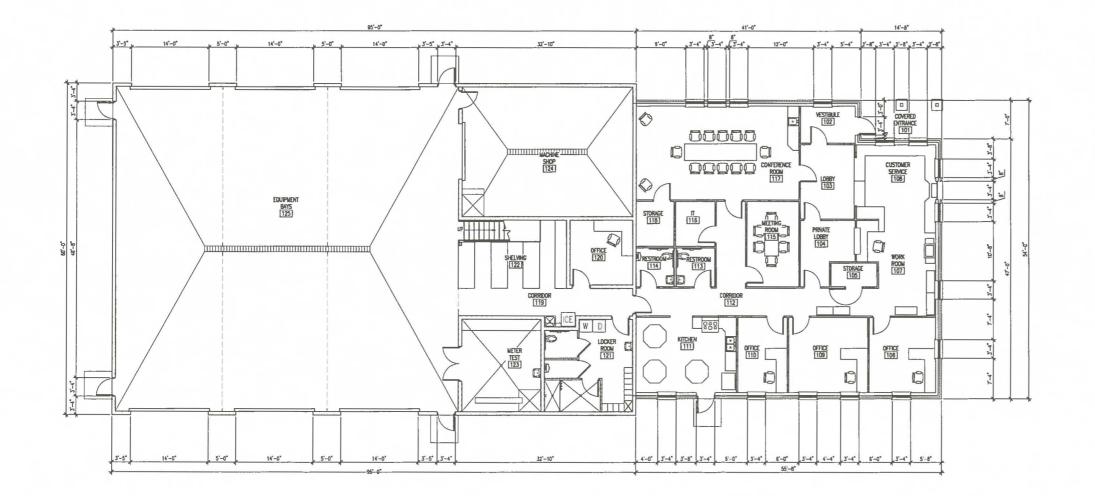

The functions included within the property would include the following:

Administration

Administrative Offices

Customer Service (Walk-Up or Drive-Thru Utility Payments)
Conference Rooms
Employee Break Room
Restrooms
Administrative Support Space

## Equipment Storage & Maintenance

Service Manager Office Locker Room Maintenance Areas Equipment Storage

#### Site Related Items

Public and Staff Parking Secured Area for Equipment and Materials Drive-Thru Utility Payments

The proposed program described will result in a new facility of approximately 8,600 square feet and approximately 3,000 square feet of additional equipment/material storage space. There will be adequate parking and ADA compliant access for employees and patrons of the new building in addition to a drive-thru for utility payments. The site design will allow for adequate drainage of the surrounding areas and parking lots.