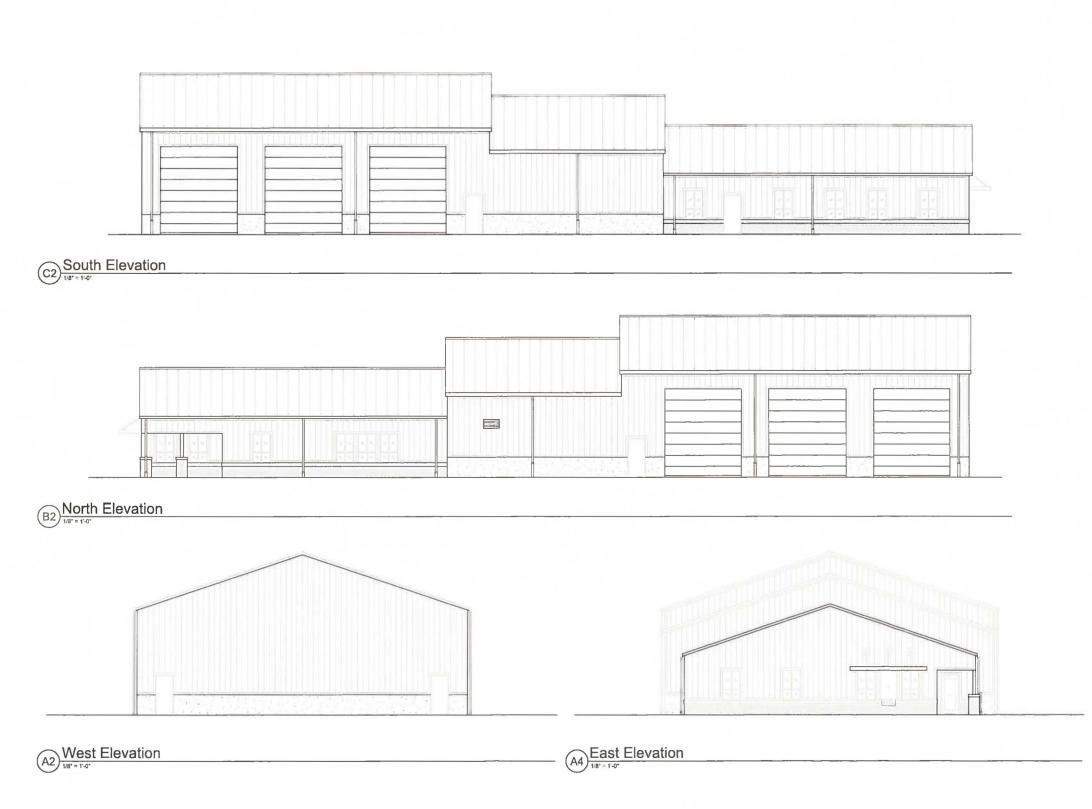

### C. Proposed Facility

The proposed facility would be built on property located 21 Shull White Road, which the Water District has recently acquired. This property is within the city limits to accommodate a larger amount of customers. The construction of a single story building would aid in the daily operations and assist with the program functionality.