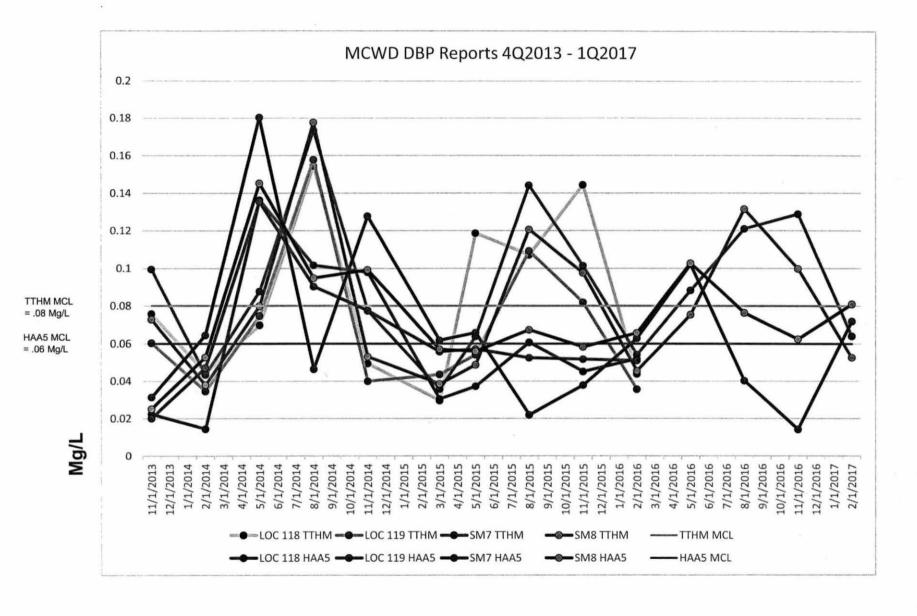

| 0.0372           | mg/l  | 721 | į.       |  | 0.0005 | 2/28/2017       | 19:08 | NAF  |   |
|                  | Bromodichloromethane        | 0.0128           | mg/l  | 721 | 1        |  | 0.0005 | 2/28/2017       | 19:08 | NAF  |   |
|                  | Chlorodibromomethane        | 1. 1             | mg/L  | 721 |          |  | 0.0005 | 2/28/2017       | 19:08 | NAF  |   |
|                  | Bromoform                   | <0.0005          | mg/l  | 721 |          |  | 0.0005 | 2/28/2017       | 19:08 | NAF  |   |
|                  | Total Tribalomethanes       | 0.0526           | mg/l  | 721 |          |  | 0.0005 | 2/28/2017       | 19:08 | NAF  |   |

<sup>\*</sup>May not be within monthly permit requirements. CLT(TECH) = Client

Submitted By:

Franklin CHall, for.



\*Brian Cumbo Attorney at Law P.O. Box 1844 Inez, KENTUCKY 41224

\*Martin County Water District 387 East Main Street, Suite 140 Inez, KY 41224

\*Martin County Water District Martin County Water District 387 East Main Street, Suite 140 Inez, KY 41224