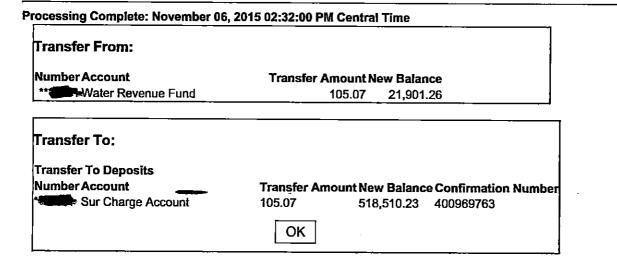

RE:

Case No. 2014-00267

Surcharge Report

This is in regards to the Sur-charge that has been added to our customers accounts. This is for our October 2015 monthly report. Please find enclosed our billing information that reflects the collection. However, we did not deposit the October's Sur-charge collection of \$105.07 until November 6, 2015, so it does not appear on our October bank statement. It will show up on our November bank statement. Copy of the transfer is enclosed. We stopped the Sur-charge fee on customers as of May 31, 2015.