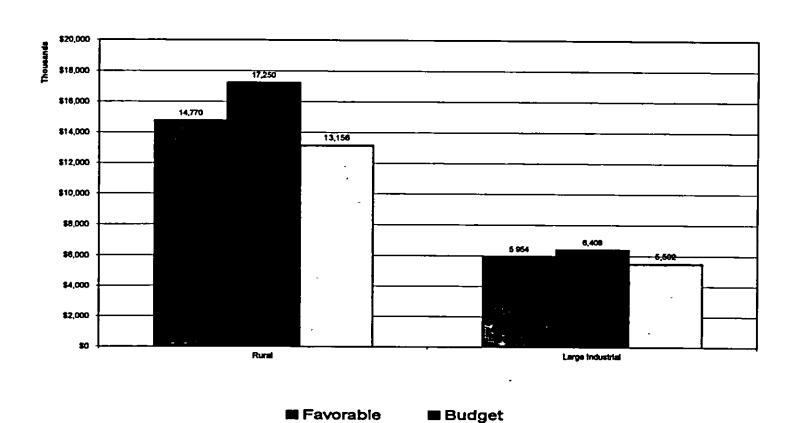

# Statement of Operations – November Variance to Budget

| •                                           | 8        | Current Menth |                                         | >                                       | Year-to-Date |                         |                         |
|---------------------------------------------|----------|---------------|-----------------------------------------|-----------------------------------------|--------------|-------------------------|-------------------------|
| •                                           | Actual   | Budget        | Pav(UnFav)                              | Astest                                  | - Transport  | Variance<br>Favilinates | Explanation             |
|                                             | 37,566   | 38,408        | (863)                                   | 516.602                                 | 400,478      | 17.124 [A]              | People 7, 9-13, 16-21   |
| CITIEN OF EXAMING REVENUE AND INCOME        | 1,111    | 202           | ğ                                       | 9000                                    | 3 360        | 3,178 (8)               | 3,175 (B) & (C) Page 22 |
| TOTAL OPER REVENUES & PATRONAGE CAPITAL     | 38,006   | 38,715        | £                                       | 623 166                                 | 502,867      | 20,290                  |                         |
| OPERATION EXPENSE-PRODUCTION-EXCL, FLIEL    | 3,402    | 3.611         | Ş                                       | 1                                       | •            |                         |                         |
| OPERATION EXPENSE PRODUCTION-FLEL           | 13.01    | 14.500        | 31.4                                    |                                         | 10.00        | M BLOT                  | ď.                      |
| OPERATION EXPENSE-OTHER POWER SUPPLY        | 900      | 7.121         | 2                                       |                                         | 107.71       | N Pare                  | A Proper 8, 14-15       |
| OPERATION EXPENSE-TRANSMISSION              | 12       | 900           |                                         |                                         |              |                         | A Pages 8, 14-15, 23    |
| OPERATION EXPENSE-RTO/ISO                   | ₹.       | 22            | *                                       | 200                                     |              | (426)                   | [e] rage 24             |
| OPERATION EXPENSE-CUSTOMER ACCOUNTS         | 0        | •             | •                                       | 8                                       | •            | 3                       |                         |
| CONSUMER SERVICE & INFORMATIONAL EXPENSE    | 8        | 2             | 815                                     | 1240                                    | 1 347        |                         |                         |
| OPERATION EXPENSE-SALES                     | •        | ~             | 6                                       | ======================================= | Š            | ç                       |                         |
| OPERATION EXPENSE-ADMINISTRATIVE & GENERAL. | 1 602    | 2 011         | : <u>e</u>                              | 23 787                                  | 20 029       | 2 271                   |                         |
| TOTAL OPERATION EXPENSE                     | 28 822   | 28,124        | 1,302                                   | 367,550                                 | 379,566      | (7,984)                 |                         |
| MAINTENANCE EXPENSE-PRODUCTION              | 2        | 2.678         | 1                                       | 2                                       | 1            |                         | :                       |
| MAINTENANCE EXPENSE-TRANSMISSION            | 272      | 7             | ( ) ( ) ( ) ( ) ( ) ( ) ( ) ( ) ( ) ( ) | 2 .                                     |              | 6,784 (8)               | (6) 4 (C) Page 23       |
| MAINTENANCE EXPENSE-CIENERAL PLANT          | 15       | <u>-</u>      | •                                       | ž                                       | •<br>•       |                         | [8] P-0- 76             |
|                                             |          |               | ]                                       |                                         |              | **                      |                         |
| TOTAL MAINTENANCE EXPENSE                   | 4,462    | 2,942         | (2 540)                                 | #2'#<br>#                               | 44 517       | 6,263                   |                         |
| DEPRECATION & AMORTIZATION EXPENSE          | 2,970    | 3 867         | 199                                     | 36,371                                  | 36,662       | 2.281                   |                         |
|                                             | 0        | •             | •                                       | N                                       | -            | €                       |                         |
| MIERCAL ON LONG-IERON DEBT                  | 3,316    | 3,000         | 270                                     | <b>90</b> .00                           | 42,341       | 2,845 )                 | Page 27                 |
| OTHER WITHERST EXPENSE                      | <u> </u> | ĝ.            | S<br>S<br>S                             | 5                                       | (300)        | (380) [B] Page 28       | 25 and 28               |
| OTHER DEDUCTIONS                            | );       | <b>. .</b>    | 9                                       | 98.                                     | 900          | 0<br>(349) (81 Page 29  | 2                       |
| TOTAL COST OF ELECTRIC DERVICE              | 37.666   | 38.400        | Š                                       | 600 713                                 | 070          |                         |                         |
|                                             | •        |               | İ                                       |                                         |              | <b>27.7</b>             |                         |
| OPERATING MARGINS                           | 1,808    | 210           | ğ                                       | 20.454                                  | B.143        | 22,867                  |                         |
| WTEREST NCOME                               |          | į             | Ş                                       |                                         | ;            |                         |                         |
| ALLOWANCE FOR FUNDS USED DURING CONST       | •        | •             | ĵ                                       |                                         | 9 0          | <u></u>                 |                         |
| OTHER NOW-OPERATING INCOME - MET            | 0        | 0             | •                                       | •                                       | • •          | • •                     |                         |
| OTHER CAPITAL CREDITS & PAT DANDENDS        | 0        | 0             | •                                       | 2,041                                   | 1.27         | 770 [B] Page 30         | 00 90                   |
|                                             |          | •             | •]                                      | 6                                       | •            | 0                       |                         |
| NET PATRONAGE CAPITAL OR MARGINIS           | 1,22     | 362           | 803                                     | 24,294                                  | 2            | 23.271                  |                         |
|                                             |          |               |                                         |                                         |              |                         |                         |