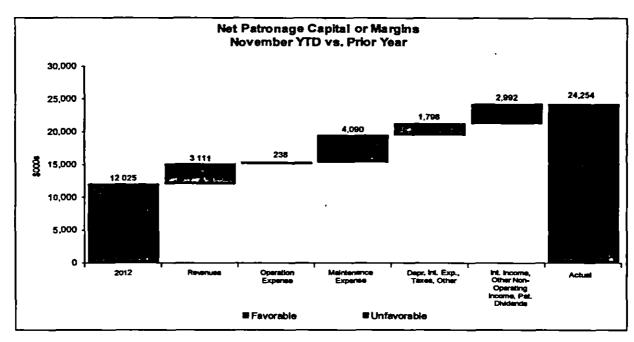

## Summary of Statement of Operations YTD – November

|                          |         | 2013    |             | 2       | 012         |
|--------------------------|---------|---------|-------------|---------|-------------|
|                          |         |         | Fav/(UnFav) |         | Fav/(UnFav) |
|                          | Actual  | Budget  | Variance    | Actual  | Variance    |
| Revenues                 | 523,166 | 502,867 | 20,299      | 520,055 | 3,111       |
| Cost of Electric Service | 502,712 | 505,010 | 2,298       | 508,838 | 6,126       |
| Operating Margins        | 20,454  | (2,143) | 22,597      | 11,217  | 9,237       |
| Interest Income/Other    | 3,800   | 3,126   | 674         | 808     | 2,992       |
| Net Margins - YTD        | 24,254  | 983     | 23,271      | 12,025  | 12,229      |