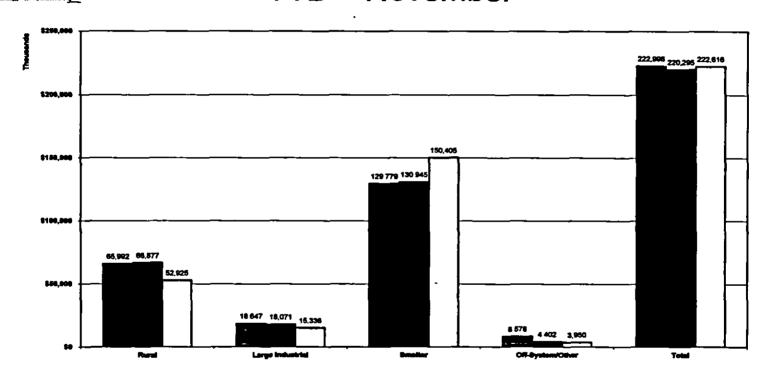

# Statement of Operations – November Variance to Budget

| •                                           | 8        | Current Menth |                                         | >                                       | Year-to-Date |                         |                         |
|---------------------------------------------|----------|---------------|-----------------------------------------|-----------------------------------------|--------------|-------------------------|-------------------------|
| •                                           | Actual   | Budget        | Pav(UnFav)                              | Astest                                  | - Transport  | Variance<br>Favilinates | Explanation             |
|                                             | 37,566   | 38,408        | (863)                                   | 516.602                                 | 400,478      | 17.124 [A]              | People 7, 9-13, 16-21   |
| CITIEN OF EXAMING REVENUE AND INCOME        | 1,111    | 202           | ğ                                       | 9000                                    | 3 360        | 3,178 (8)               | 3,175 (B) & (C) Page 22 |
| TOTAL OPER REVENUES & PATRONAGE CAPITAL     | 38,006   | 38,715        | £                                       | 623 166                                 | 502,867      | 20,290                  |                         |
| OPERATION EXPENSE-PRODUCTION-EXCL, FLIEL    | 3,402    | 3.611         | Ş                                       | 1                                       | •            |                         |                         |
| OPERATION EXPENSE PRODUCTION-FLEL           | 13.01    | 14.500        | 31.4                                    |                                         | 10.00        | M BLOT                  | ď.                      |
| OPERATION EXPENSE-OTHER POWER SUPPLY        | 900      | 7.121         | 2                                       |                                         | 107.71       | N Pare                  | A Proper 8, 14-15       |
| OPERATION EXPENSE-TRANSMISSION              | 12       | 900           |                                         |                                         |              |                         | A Pages 8, 14-15, 23    |
| OPERATION EXPENSE-RTO/ISO                   | ₹.       | 22            | *                                       | 200                                     |              | (426)                   | [e] rage 24             |
| OPERATION EXPENSE-CUSTOMER ACCOUNTS         | 0        | •             | •                                       | 8                                       | •            | 3                       |                         |
| CONSUMER SERVICE & INFORMATIONAL EXPENSE    | 8        | 2             | 815                                     | 1240                                    | 1 347        |                         |                         |
| OPERATION EXPENSE-SALES                     | •        | ~             | 6                                       | ======================================= | Š            | ç                       |                         |
| OPERATION EXPENSE-ADMINISTRATIVE & GENERAL. | 1 602    | 2 011         | : <u>e</u>                              | 23 787                                  | 20 029       | 2 271                   |                         |
| TOTAL OPERATION EXPENSE                     | 28 822   | 28,124        | 1,302                                   | 367,550                                 | 379,566      | (7,984)                 |                         |
| MAINTENANCE EXPENSE-PRODUCTION              | 2        | 2.678         | 1                                       | 2                                       | 1            |                         | :                       |
| MAINTENANCE EXPENSE-TRANSMISSION            | 272      | 7             | ( ) ( ) ( ) ( ) ( ) ( ) ( ) ( ) ( ) ( ) | 2 .                                     |              | 6,784 (8)               | (6) 4 (C) Page 23       |
| MAINTENANCE EXPENSE-CIENERAL PLANT          | 15       | <u>-</u>      | •                                       | ž                                       | •<br>•       |                         | [8] P-0- 76             |
|                                             |          |               | ]                                       |                                         |              | **                      |                         |
| TOTAL MAINTENANCE EXPENSE                   | 4,462    | 2,942         | (2 540)                                 | #2'#<br>#                               | 44 517       | 6,263                   |                         |
| DEPRECATION & AMORTIZATION EXPENSE          | 2,970    | 3 867         | 199                                     | 36,371                                  | 36,662       | 2.281                   |                         |
|                                             | 0        | •             | •                                       | N                                       | -            | €                       |                         |
| MIERCAL ON LONG-IERON DEBT                  | 3,316    | 3,000         | 270                                     | <b>90</b> .00                           | 42,341       | 2,845 )                 | Page 27                 |
| OTHER WITHERST EXPENSE                      | <u> </u> | ĝ.            | S<br>S<br>S                             | 5                                       | (300)        | (380) [B] Page 28       | 25 and 28               |
| OTHER DEDUCTIONS                            | );       | <b>. .</b>    | 9                                       | 98.                                     | 900          | 0<br>(349) (81 Page 29  | 2                       |
| TOTAL COST OF ELECTRIC DERVICE              | 37.666   | 38.400        | Š                                       | 600 713                                 | 070          |                         |                         |
|                                             | •        |               | İ                                       |                                         |              | <b>27.7</b>             |                         |
| OPERATING MARGINS                           | 1,808    | 210           | ğ                                       | 20.454                                  | B.143        | 22,867                  |                         |
| WTEREST NCOME                               |          | į             | Ş                                       |                                         | ;            |                         |                         |
| ALLOWANCE FOR FUNDS USED DURING CONST       | •        | •             | ĵ                                       |                                         | 9 0          | <u></u>                 |                         |
| OTHER NOW-OPERATING INCOME - MET            | 0        | 0             | •                                       | •                                       | • •          | • •                     |                         |
| OTHER CAPITAL CREDITS & PAT DANDENDS        | 0        | 0             | •                                       | 2,041                                   | 1.27         | 770 [B] Page 30         | 00 90                   |
|                                             |          | •             | •]                                      | 6                                       | •            | 0                       |                         |
| NET PATRONAGE CAPITAL OR MARGINIS           | 1,22     | 362           | 803                                     | 24,294                                  | 2            | 23.271                  |                         |
|                                             |          |               |                                         |                                         |              |                         |                         |