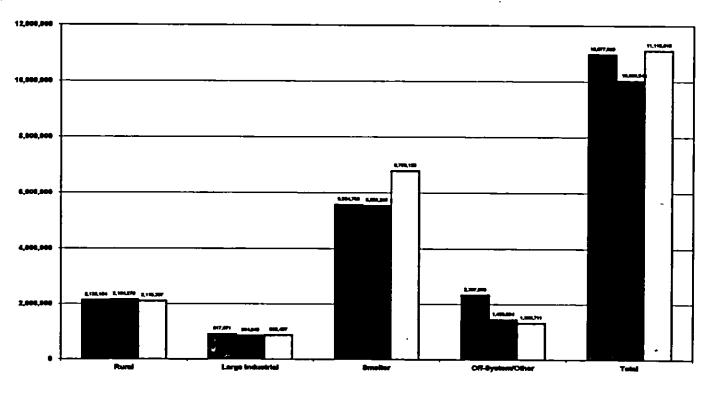

43,931            | 144,248        | (317)                   | 126,897        | 17,034                  |

| Cumulative-to-Date Original Deposit Interest Earnings | \$<br>Actual<br>157,000<br>3,362 | <br>Budget   | <u>V</u> a | ariance |
|-------------------------------------------------------|----------------------------------|--------------|------------|---------|
| Withdrawals Ending Balance 11/30/2013                 | \$<br>(98,900)<br>61,462         | \$<br>57,386 | \$         | 4,076   |
| Year-to-Date Beg. Balance 1/1/2013 Interest Earnings  | \$<br>80,643<br>159              |              |            |         |
| Withdrawals Ending Balance 11/30/2013                 | \$<br>(19,340)                   | \$<br>57,386 | \$         | 4,076   |



#### **MWH Sales** YTD - November





**■** Budget

☐ Prior Year



## Revenue - \$/MWh Sold YTD - November



\*2013 Rural includes \$1.3m of the \$1.4m retroactive adjustment from January 29th order by the PSC

■ Favorable ■ Budget ■ Unfavorable □ Prior Year



#### Revenue YTD - November



\*2013 Rural includes \$1.3m of the \$1.4m retroactive adjustment from January 29th order from the PSC

**≅** Favorable

**■** Budget

**■** Unfavorable

☐ Prior Year



#### Variable Operations - \$/MWh Sold YTD - November



**■** Budget

☐ Prior Year

**■** Favorable

■ Unfavorable



#### Variable Operations Cost YTD – November



**■** Favorable

**■** Unfavorable

**■** Budget

☐ Prior Year



#### Gross Margin - \$/MWh YTD - November





#### Gross Margin YTD – November



Favorable

**■** Budget

**■** Unfavorable

☐ Prior Y