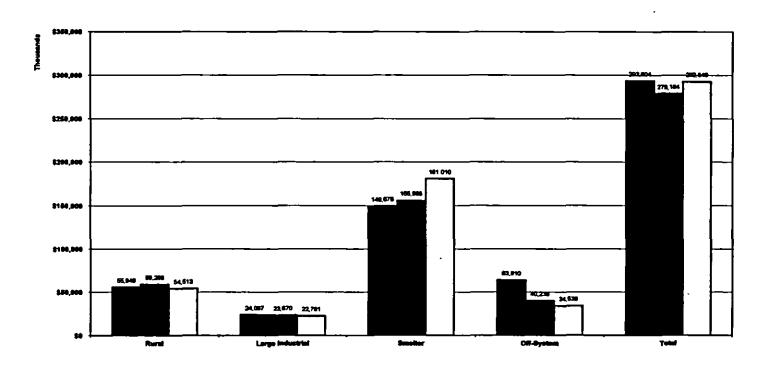

# Statement of Operations – November Variance to Budget

| •                                           | 8        | Current Menth |                                         | >                                       | Year-to-Date |                         |                         |
|---------------------------------------------|----------|---------------|-----------------------------------------|-----------------------------------------|--------------|-------------------------|-------------------------|
| •                                           | Actual   | Budget        | Pav(UnFav)                              | Astest                                  | - Transport  | Variance<br>Favilinates | Explanation             |
|                                             | 37,566   | 38,408        | (863)                                   | 516.602                                 | 400,478      | 17.124 [A]              | People 7, 9-13, 16-21   |
| CITIEN OF EXAMING REVENUE AND INCOME        | 1,111    | 202           | ğ                                       | 9000                                    | 3 360        | 3,178 (8)               | 3,175 (B) & (C) Page 22 |
| TOTAL OPER REVENUES & PATRONAGE CAPITAL     | 38,006   | 38,715        | £                                       | 623 166                                 | 502,867      | 20,290                  |                         |
| OPERATION EXPENSE-PRODUCTION-EXCL, FLIEL    | 3,402    | 3.611         | Ş                                       | 1                                       | •            |                         |                         |
| OPERATION EXPENSE PRODUCTION-FLEL           | 13.01    | 14.500        | 31.4                                    |                                         | 10.00        | M BLOT                  | ď.                      |
| OPERATION EXPENSE-OTHER POWER SUPPLY        | 900      | 7.121         | 2                                       |                                         | 107.71       | N Pare                  | A Proper 8, 14-15       |
| OPERATION EXPENSE-TRANSMISSION              | 12       | 900           |                                         |                                         |              |                         | A Pages 8, 14-15, 23    |
| OPERATION EXPENSE-RTO/ISO                   | ₹.       | 22            | *                                       | 200                                     |              | (426)                   | [e] rage 24             |
| OPERATION EXPENSE-CUSTOMER ACCOUNTS         | 0        | •             | •                                       | 8                                       | •            | 3                       |                         |
| CONSUMER SERVICE & INFORMATIONAL EXPENSE    | 8        | 2             | 815                                     | 1240                                    | 1 347        |                         |                         |
| OPERATION EXPENSE-SALES                     | •        | ~             | 6                                       | ======================================= | Š            | ç                       |                         |
| OPERATION EXPENSE-ADMINISTRATIVE & GENERAL. | 1 602    | 2 011         | : <u>e</u>                              | 23 787                                  | 20 029       | 2 271                   |                         |
| TOTAL OPERATION EXPENSE                     | 28 822   | 28,124        | 1,302                                   | 367,550                                 | 379,566      | (7,984)                 |                         |
| MAINTENANCE EXPENSE-PRODUCTION              | 2        | 2.678         | 1                                       | 2                                       | 1            |                         | :                       |
| MAINTENANCE EXPENSE-TRANSMISSION            | 272      | 7             | ( ) ( ) ( ) ( ) ( ) ( ) ( ) ( ) ( ) ( ) | 2 .                                     |              | 6,784 (8)               | (6) 4 (C) Page 23       |
| MAINTENANCE EXPENSE-CIENERAL PLANT          | 15       | <u>-</u>      | •                                       | ž                                       | •<br>•       |                         | [8] P-0- 76             |
|                                             |          |               | ]                                       |                                         |              | **                      |                         |
| TOTAL MAINTENANCE EXPENSE                   | 4,462    | 2,942         | (2 540)                                 | #2'#<br>#                               | 44 517       | 6,263                   |                         |
| DEPRECATION & AMORTIZATION EXPENSE          | 2,970    | 3 867         | 199                                     | 36,371                                  | 36,662       | 2.281                   |                         |
|                                             | 0        | •             | •                                       | N                                       | -            | €                       |                         |
| MIERCAL ON LONG-IERON DEBT                  | 3,316    | 3,000         | 270                                     | <b>90</b> .00                           | 42,341       | 2,845 )                 | Page 27                 |
| OTHER WITHERST EXPENSE                      | <u> </u> | ĝ.            | S<br>S<br>S                             | 5                                       | (300)        | (380) [B] Page 28       | 25 and 28               |
| OTHER DEDUCTIONS                            | );       | <b>. .</b>    | 9                                       | 98.                                     | 900          | 0<br>(349) (81 Page 29  | 2                       |
| TOTAL COST OF ELECTRIC DERVICE              | 37.666   | 38.400        | Š                                       | 600 713                                 | 070          |                         |                         |
|                                             | •        |               | İ                                       |                                         |              | <b>27.7</b>             |                         |
| OPERATING MARGINS                           | 1,808    | 210           | ğ                                       | 20.454                                  | B.143        | 22,867                  |                         |
| WTEREST NCOME                               |          | į             | Ş                                       |                                         | ;            |                         |                         |
| ALLOWANCE FOR FUNDS USED DURING CONST       | •        | •             | ĵ                                       |                                         | 9 0          | <u></u>                 |                         |
| OTHER NOW-OPERATING INCOME - MET            | 0        | 0             | •                                       | •                                       | • •          | • •                     |                         |
| OTHER CAPITAL CREDITS & PAT DANDENDS        | 0        | 0             | •                                       | 2,041                                   | 1.27         | 770 [B] Page 30         | 00 90                   |
|                                             |          | •             | •]                                      | 6                                       | •            | 0                       |                         |
| NET PATRONAGE CAPITAL OR MARGINIS           | 1,22     | 362           | 803                                     | 24,294                                  | 2            | 23.271                  |                         |
|                                             |          |               |                                         |                                         |              |                         |                         |