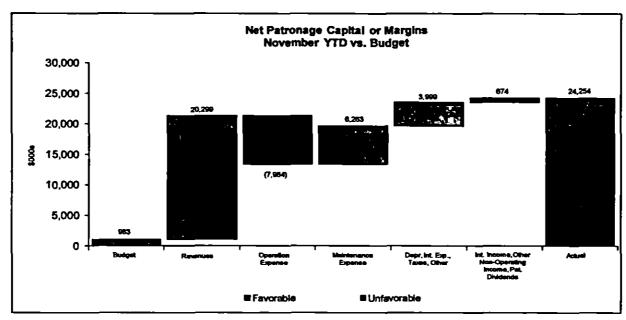

## Summary of Statement of Operations YTD – November

|                          |         | 2013    |             | 2       | 012         |
|--------------------------|---------|---------|-------------|---------|-------------|
|                          |         |         | Fav/(UnFav) |         | Fav/(UnFav) |
|                          | Actual  | Budget  | Variance    | Actual  | Variance    |
| Revenues                 | 523,166 | 502,867 | 20,299      | 520,055 | 3,111       |
| Cost of Electric Service | 502,712 | 505,010 | 2,298       | 508,838 | 6,126       |
| Operating Margins        | 20,454  | (2,143) | 22,597      | 11,217  | 9,237       |
| Interest Income/Other    | 3,800   | 3,126   | 674         | 808     | 2,992       |
| Net Margins - YTD        | 24,254  | 983     | 23,271      | 12,025  | 12,229      |