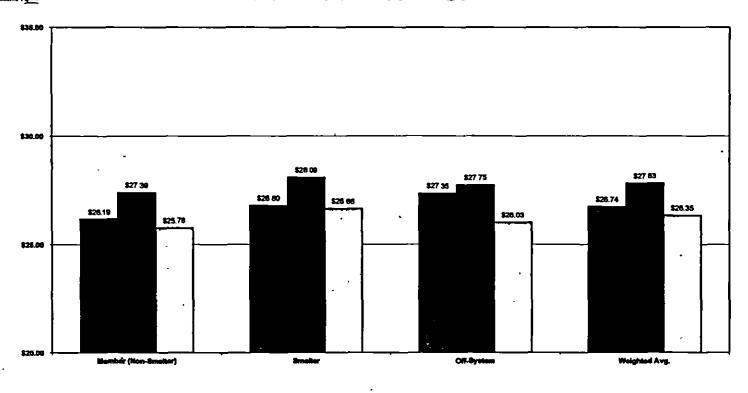

# Statement of Operations – November Variance to Budget

| •                                           | 8        | Current Menth |                                         | >                                       | Year-to-Date |                         |                         |
|---------------------------------------------|----------|---------------|-----------------------------------------|-----------------------------------------|--------------|-------------------------|-------------------------|
| •                                           | Actual   | Budget        | Pav(UnFav)                              | Astest                                  | - Transport  | Variance<br>Favilinates | Explanation             |
|                                             | 37,566   | 38,408        | (863)                                   | 516.602                                 | 400,478      | 17.124 [A]              | People 7, 9-13, 16-21   |
| CITIEN OF EXAMING REVENUE AND INCOME        | 1,111    | 202           | ğ                                       | 9000                                    | 3 360        | 3,178 (8)               | 3,175 (B) & (C) Page 22 |
| TOTAL OPER REVENUES & PATRONAGE CAPITAL     | 38,006   | 38,715        | £                                       | 623 166                                 | 502,867      | 20,290                  |                         |
| OPERATION EXPENSE-PRODUCTION-EXCL, FLIEL    | 3,402    | 3.611         | Ş                                       | 1                                       | •            |                         |                         |
| OPERATION EXPENSE PRODUCTION-FLEL           | 13.01    | 14.500        | 31.4                                    |                                         | 10.00        | M BLOT                  | ď.                      |
| OPERATION EXPENSE-OTHER POWER SUPPLY        | 900      | 7.121         | 2                                       |                                         | 107.71       | N Pare                  | A Proper 8, 14-15       |
| OPERATION EXPENSE-TRANSMISSION              | 12       | 900           |                                         |                                         |              |                         | A Pages 8, 14-15, 23    |
| OPERATION EXPENSE-RTO/ISO                   | ₹.       | 22            | *                                       | 200                                     |              | (426)                   | [e] rage 24             |
| OPERATION EXPENSE-CUSTOMER ACCOUNTS         | 0        | •             | •                                       | 8                                       | •            | 3                       |                         |
| CONSUMER SERVICE & INFORMATIONAL EXPENSE    | 8        | 2             | 815                                     | 1240                                    | 1 347        |                         |                         |
| OPERATION EXPENSE-SALES                     | •        | ~             | 6                                       | ======================================= | Š            | ç                       |                         |
| OPERATION EXPENSE-ADMINISTRATIVE & GENERAL. | 1 602    | 2 011         | : <u>e</u>                              | 23 787                                  | 20 029       | 2 271                   |                         |
| TOTAL OPERATION EXPENSE                     | 28 822   | 28,124        | 1,302                                   | 367,550                                 | 379,566      | (7,984)                 |                         |
| MAINTENANCE EXPENSE-PRODUCTION              | 2        | 2.678         | 1                                       | 2                                       | 1            |                         | :                       |
| MAINTENANCE EXPENSE-TRANSMISSION            | 272      | 7             | ( ) ( ) ( ) ( ) ( ) ( ) ( ) ( ) ( ) ( ) | 2 .                                     |              | 6,784 (8)               | (6) 4 (C) Page 23       |
| MAINTENANCE EXPENSE-CIENERAL PLANT          | 15       | <u>-</u>      | •                                       | ž                                       | •<br>•       |                         | [8] P-0- 76             |
|                                             |          |               | ]                                       |                                         |              | **                      |                         |
| TOTAL MAINTENANCE EXPENSE                   | 4,462    | 2,942         | (2 540)                                 | #2'#<br>#                               | 44 517       | 6,263                   |                         |
| DEPRECATION & AMORTIZATION EXPENSE          | 2,970    | 3 867         | 199                                     | 36,371                                  | 36,662       | 2.281                   |                         |
|                                             | 0        | •             | •                                       | N                                       | -            | €                       |                         |
| MIERCAL ON LONG-IERON DEBT                  | 3,316    | 3,000         | 270                                     | <b>90</b> .00                           | 42,341       | 2,845 )                 | Page 27                 |
| OTHER WITHERST EXPENSE                      | <u> </u> | ĝ.            | S<br>S<br>S                             | 5                                       | (300)        | (380) [B] Page 28       | 25 and 28               |
| OTHER DEDUCTIONS                            | );       | <b>. .</b>    | 9                                       | 98.                                     | 900          | 0<br>(349) (81 Page 29  | 2                       |
| TOTAL COST OF ELECTRIC DERVICE              | 37.666   | 38.400        | Š                                       | 600 713                                 | 070          |                         |                         |
|                                             | •        |               | İ                                       |                                         |              | <b>27.7</b>             |                         |
| OPERATING MARGINS                           | 1,808    | 210           | ğ                                       | 20.454                                  | B.143        | 22,867                  |                         |
| WTEREST NCOME                               |          | į             | Ş                                       |                                         | ;            |                         |                         |
| ALLOWANCE FOR FUNDS USED DURING CONST       | •        | •             | ĵ                                       |                                         | 9 0          | <u></u>                 |                         |
| OTHER NOW-OPERATING INCOME - MET            | 0        | 0             | •                                       | •                                       | • •          | • •                     |                         |
| OTHER CAPITAL CREDITS & PAT DANDENDS        | 0        | 0             | •                                       | 2,041                                   | 1.27         | 770 [B] Page 30         | 00 90                   |
|                                             |          | •             | •]                                      | 6                                       | •            | 0                       |                         |
| NET PATRONAGE CAPITAL OR MARGINIS           | 1,22     | 362           | 803                                     | 24,294                                  | 2            | 23.271                  |                         |
|                                             |          |               |                                         |                                         |              |                         |                         |