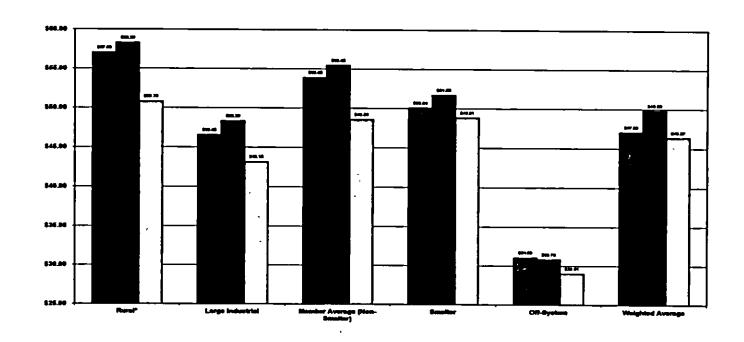

# Statement of Operations – November Variance to Budget

| •                                           | 8        | Current Menth |                                         | >                                       | Year-to-Date |                         |                         |
|---------------------------------------------|----------|---------------|-----------------------------------------|-----------------------------------------|--------------|-------------------------|-------------------------|
| •                                           | Actual   | Budget        | Pav(UnFav)                              | Astest                                  | - Transport  | Variance<br>Favilinates | Explanation             |
|                                             | 37,566   | 38,408        | (863)                                   | 516.602                                 | 400,478      | 17.124 [A]              | People 7, 9-13, 16-21   |
| CITIEN OF EXAMING REVENUE AND INCOME        | 1,111    | 202           | ğ                                       | 9000                                    | 3 360        | 3,178 (8)               | 3,175 (B) & (C) Page 22 |
| TOTAL OPER REVENUES & PATRONAGE CAPITAL     | 38,006   | 38,715        | £                                       | 623 166                                 | 502,867      | 20,290                  |                         |
| OPERATION EXPENSE-PRODUCTION-EXCL, FLIEL    | 3,402    | 3.611         | Ş                                       | 1                                       | •            |                         |                         |
| OPERATION EXPENSE PRODUCTION-FLEL           | 13.01    | 14.500        | 31.4                                    |                                         | 10.00        | M BLOT                  | ď.                      |
| OPERATION EXPENSE-OTHER POWER SUPPLY        | 900      | 7.121         | 2                                       |                                         | 107.71       | N Pare                  | A Proper 8, 14-15       |
| OPERATION EXPENSE-TRANSMISSION              | 12       | 900           |                                         |                                         |              |                         | A Pages 8, 14-15, 23    |
| OPERATION EXPENSE-RTO/ISO                   | ₹.       | 22            | *                                       | 200                                     |              | (426)                   | [e] rage 24             |
| OPERATION EXPENSE-CUSTOMER ACCOUNTS         | 0        | •             | •                                       | 8                                       | •            | 3                       |                         |
| CONSUMER SERVICE & INFORMATIONAL EXPENSE    | 8        | 2             | 815                                     | 1240                                    | 1 347        |                         |                         |
| OPERATION EXPENSE-SALES                     | •        | ~             | 6                                       | ======================================= | Š            | ç                       |                         |
| OPERATION EXPENSE-ADMINISTRATIVE & GENERAL. | 1 602    | 2 011         | : <u>e</u>                              | 23 787                                  | 20 029       | 2 271                   |                         |
| TOTAL OPERATION EXPENSE                     | 28 822   | 28,124        | 1,302                                   | 367,550                                 | 379,566      | (7,984)                 |                         |
| MAINTENANCE EXPENSE-PRODUCTION              | 2        | 2.678         | 1                                       | 2                                       | 1            |                         | :                       |
| MAINTENANCE EXPENSE-TRANSMISSION            | 272      | 7             | ( ) ( ) ( ) ( ) ( ) ( ) ( ) ( ) ( ) ( ) | 2 .                                     |              | 6,784 (8)               | (6) 4 (C) Page 23       |
| MAINTENANCE EXPENSE-CIENERAL PLANT          | 15       | <u>-</u>      | •                                       | ž                                       | •<br>•       |                         | [8] P-0- 76             |
|                                             |          |               | ]                                       |                                         |              | **                      |                         |
| TOTAL MAINTENANCE EXPENSE                   | 4,462    | 2,942         | (2 540)                                 | #2'#<br>#                               | 44 517       | 6,263                   |                         |
| DEPRECATION & AMORTIZATION EXPENSE          | 2,970    | 3 867         | 199                                     | 36,371                                  | 36,662       | 2.281                   |                         |
|                                             | 0        | •             | •                                       | N                                       | -            | €                       |                         |
| MIERCAL ON LONG-IERON DEBT                  | 3,316    | 3,000         | 270                                     | <b>90</b> .00                           | 42,341       | 2,845 )                 | Page 27                 |
| OTHER WITHERST EXPENSE                      | <u> </u> | ĝ.            | S<br>S<br>S                             | 5                                       | (300)        | (380) [B] Page 28       | 25 and 28               |
| OTHER DEDUCTIONS                            | );       | <b>. .</b>    | 9                                       | 98.                                     | 900          | 0<br>(349) (81 Page 29  | 2                       |
| TOTAL COST OF ELECTRIC DERVICE              | 37.666   | 38.400        | Š                                       | 600 713                                 | 070          |                         |                         |
|                                             | •        |               | İ                                       |                                         |              | <b>27.7</b>             |                         |
| OPERATING MARGINS                           | 1,808    | 210           | ğ                                       | 20.454                                  | B.143        | 22,867                  |                         |
| WTEREST NCOME                               |          | į             | Ş                                       |                                         | ;            |                         |                         |
| ALLOWANCE FOR FUNDS USED DURING CONST       | •        | •             | ĵ                                       |                                         | 9 0          | <u></u>                 |                         |
| OTHER NOW-OPERATING INCOME - MET            | 0        | 0             | •                                       | •                                       | • •          | • •                     |                         |
| OTHER CAPITAL CREDITS & PAT DANDENDS        | 0        | 0             | •                                       | 2,041                                   | 1.27         | 770 [B] Page 30         | 00 90                   |
|                                             |          | •             | •]                                      | 6                                       | •            | 0                       |                         |
| NET PATRONAGE CAPITAL OR MARGINIS           | 1,22     | 362           | 803                                     | 24,294                                  | 2            | 23.271                  |                         |
|                                             |          |               |                                         |                                         |              |                         |                         |