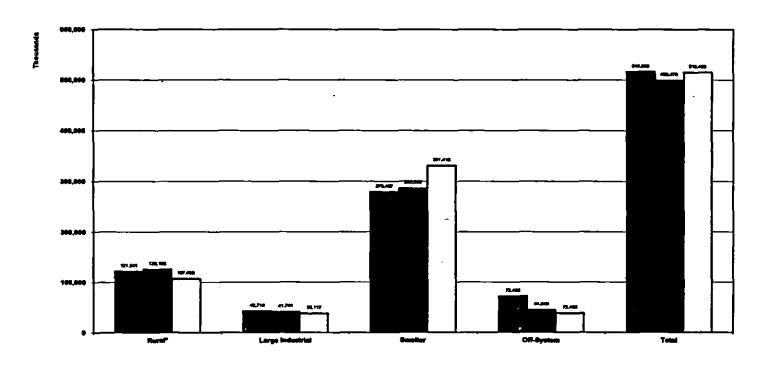

# Statement of Operations – November Variance to Budget

| •                                           | 8        | Current Menth |                                         | >                                       | Year-to-Date |                         |                         |
|---------------------------------------------|----------|---------------|-----------------------------------------|-----------------------------------------|--------------|-------------------------|-------------------------|
| •                                           | Actual   | Budget        | Pav(UnFav)                              | Astest                                  | - Transport  | Variance<br>Favilinates | Explanation             |
|                                             | 37,566   | 38,408        | (863)                                   | 516.602                                 | 400,478      | 17.124 [A]              | People 7, 9-13, 16-21   |
| CITIEN OF EXAMING REVENUE AND INCOME        | 1,111    | 202           | ğ                                       | 9000                                    | 3 360        | 3,178 (8)               | 3,175 (B) & (C) Page 22 |
| TOTAL OPER REVENUES & PATRONAGE CAPITAL     | 38,006   | 38,715        | £                                       | 623 166                                 | 502,867      | 20,290                  |                         |
| OPERATION EXPENSE-PRODUCTION-EXCL, FLIEL    | 3,402    | 3.611         | Ş                                       | 1                                       | •            |                         |                         |
| OPERATION EXPENSE PRODUCTION-FLEL           | 13.01    | 14.500        | 31.4                                    |                                         | 10.00        | M BLOT                  | ď.                      |
| OPERATION EXPENSE-OTHER POWER SUPPLY        | 900      | 7.121         | 2                                       |                                         | 107.71       | N Pare                  | A Proper 8, 14-15       |
| OPERATION EXPENSE-TRANSMISSION              | 12       | 900           |                                         |                                         |              |                         | A Pages 8, 14-15, 23    |
| OPERATION EXPENSE-RTO/ISO                   | ₹.       | 22            | *                                       | 200                                     |              | (426)                   | [e] rage 24             |
| OPERATION EXPENSE-CUSTOMER ACCOUNTS         | 0        | •             | •                                       | 8                                       | •            | 3                       |                         |
| CONSUMER SERVICE & INFORMATIONAL EXPENSE    | 8        | 2             | 815                                     | 1240                                    | 1 347        |                         |                         |
| OPERATION EXPENSE-SALES                     | •        | ~             | 6                                       | ======================================= | Š            | ç                       |                         |
| OPERATION EXPENSE-ADMINISTRATIVE & GENERAL. | 1 602    | 2 011         | : <u>e</u>                              | 23 787                                  | 20 029       | 2 271                   |                         |
| TOTAL OPERATION EXPENSE                     | 28 822   | 28,124        | 1,302                                   | 367,550                                 | 379,566      | (7,984)                 |                         |
| MAINTENANCE EXPENSE-PRODUCTION              | 2        | 2.678         | 1                                       | 2                                       | 1            |                         | :                       |
| MAINTENANCE EXPENSE-TRANSMISSION            | 272      | 7             | ( ) ( ) ( ) ( ) ( ) ( ) ( ) ( ) ( ) ( ) | 2 .                                     |              | 6,784 (8)               | (6) 4 (C) Page 23       |
| MAINTENANCE EXPENSE-CIENERAL PLANT          | 15       | <u>-</u>      | •                                       | ž                                       | •<br>•       |                         | [8] P-0- 76             |
|                                             |          |               | ]                                       |                                         |              | **                      |                         |
| TOTAL MAINTENANCE EXPENSE                   | 4,462    | 2,942         | (2 540)                                 | #2'#<br>#                               | 44 517       | 6,263                   |                         |
| DEPRECATION & AMORTIZATION EXPENSE          | 2,970    | 3 867         | 199                                     | 36,371                                  | 36,662       | 2.281                   |                         |
|                                             | 0        | •             | •                                       | N                                       | -            | €                       |                         |
| MIERCAL ON LONG-IERON DEBT                  | 3,316    | 3,000         | 270                                     | <b>90</b> .00                           | 42,341       | 2,845 )                 | Page 27                 |
| OTHER WITHERST EXPENSE                      | <u> </u> | ĝ.            | S<br>S<br>S                             | 5                                       | (300)        | (380) [B] Page 28       | 25 and 28               |
| OTHER DEDUCTIONS                            | );       | <b>. .</b>    | 9                                       | 98.                                     | 900          | 0<br>(349) (81 Page 29  | 2                       |
| TOTAL COST OF ELECTRIC DERVICE              | 37.666   | 38.400        | Š                                       | 600 713                                 | 070          |                         |                         |
|                                             | •        |               | İ                                       |                                         |              | <b>27.7</b>             |                         |
| OPERATING MARGINS                           | 1,808    | 210           | ğ                                       | 20.454                                  | B.143        | 22,867                  |                         |
| WTEREST NCOME                               |          | į             | Ş                                       |                                         | ;            |                         |                         |
| ALLOWANCE FOR FUNDS USED DURING CONST       | •        | •             | ĵ                                       |                                         | 9 0          | <u></u>                 |                         |
| OTHER NOW-OPERATING INCOME - MET            | 0        | 0             | •                                       | •                                       | • •          | • •                     |                         |
| OTHER CAPITAL CREDITS & PAT DANDENDS        | 0        | 0             | •                                       | 2,041                                   | 1.27         | 770 [B] Page 30         | 00 90                   |
|                                             |          | •             | •]                                      | 6                                       | •            | 0                       |                         |
| NET PATRONAGE CAPITAL OR MARGINIS           | 1,22     | 362           | 803                                     | 24,294                                  | 2            | 23.271                  |                         |
|                                             |          |               |                                         |                                         |              |                         |                         |