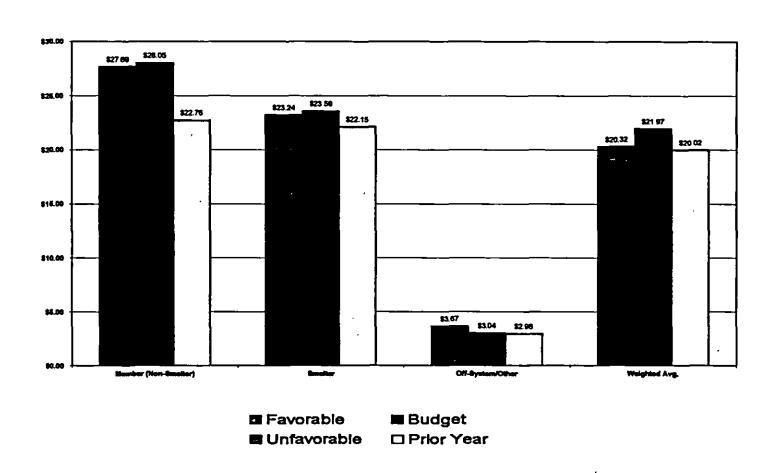

# Statement of Operations – November Variance to Budget

| •                                           | 8        | Current Menth |                                         | >                                       | Year-to-Date |                         |                         |
|---------------------------------------------|----------|---------------|-----------------------------------------|-----------------------------------------|--------------|-------------------------|-------------------------|
| •                                           | Actual   | Budget        | Pav(UnFav)                              | Astest                                  | - Transport  | Variance<br>Favilinates | Explanation             |
|                                             | 37,566   | 38,408        | (863)                                   | 516.602                                 | 400,478      | 17.124 [A]              | People 7, 9-13, 16-21   |
| CITIEN OF EXAMING REVENUE AND INCOME        | 1,111    | 202           | ğ                                       | 9000                                    | 3 360        | 3,178 (8)               | 3,175 (B) & (C) Page 22 |
| TOTAL OPER REVENUES & PATRONAGE CAPITAL     | 38,006   | 38,715        | £                                       | 623 166                                 | 502,867      | 20,290                  |                         |
| OPERATION EXPENSE-PRODUCTION-EXCL, FLIEL    | 3,402    | 3.611         | Ş                                       | 1                                       | •            |                         |                         |
| OPERATION EXPENSE PRODUCTION-FLEL           | 13.01    | 14.500        | 31.4                                    |                                         | 10.00        | M BLOT                  | ď.                      |
| OPERATION EXPENSE-OTHER POWER SUPPLY        | 900      | 7.121         | 2                                       |                                         | 107.71       | N Pare                  | A Proper 8, 14-15       |
| OPERATION EXPENSE-TRANSMISSION              | 12       | 900           |                                         |                                         |              |                         | A Pages 8, 14-15, 23    |
| OPERATION EXPENSE-RTO/ISO                   | ₹.       | 22            | *                                       | 200                                     |              | (426)                   | [e] rage 24             |
| OPERATION EXPENSE-CUSTOMER ACCOUNTS         | 0        | •             | •                                       | 8                                       | •            | 3                       |                         |
| CONSUMER SERVICE & INFORMATIONAL EXPENSE    | 8        | 2             | 815                                     | 1240                                    | 1 347        |                         |                         |
| OPERATION EXPENSE-SALES                     | •        | ~             | 6                                       | ======================================= | Š            | ç                       |                         |
| OPERATION EXPENSE-ADMINISTRATIVE & GENERAL. | 1 602    | 2 011         | : <u>e</u>                              | 23 787                                  | 20 029       | 2 271                   |                         |
| TOTAL OPERATION EXPENSE                     | 28 822   | 28,124        | 1,302                                   | 367,550                                 | 379,566      | (7,984)                 |                         |
| MAINTENANCE EXPENSE-PRODUCTION              | 2        | 2.678         | 1                                       | 2                                       | 1            |                         | :                       |
| MAINTENANCE EXPENSE-TRANSMISSION            | 272      | 7             | ( ) ( ) ( ) ( ) ( ) ( ) ( ) ( ) ( ) ( ) | 2 .                                     |              | 6,784 (8)               | (6) 4 (C) Page 23       |
| MAINTENANCE EXPENSE-CIENERAL PLANT          | 15       | <u>-</u>      | •                                       | ž                                       | •<br>•       |                         | [8] P-0- 76             |
|                                             |          |               | ]                                       |                                         |              | **                      |                         |
| TOTAL MAINTENANCE EXPENSE                   | 4,462    | 2,942         | (2 540)                                 | #2'#<br>#                               | 44 517       | 6,263                   |                         |
| DEPRECATION & AMORTIZATION EXPENSE          | 2,970    | 3 867         | 199                                     | 36,371                                  | 36,662       | 2.281                   |                         |
|                                             | 0        | •             | •                                       | N                                       | -            | €                       |                         |
| MIERCAL ON LONG-IERON DEBT                  | 3,316    | 3,000         | 270                                     | <b>90</b> .00                           | 42,341       | 2,845 )                 | Page 27                 |
| OTHER WITHERST EXPENSE                      | <u> </u> | ĝ.            | S<br>S<br>S                             | 5                                       | (300)        | (380) [B] Page 28       | 25 and 28               |
| OTHER DEDUCTIONS                            | );       | <b>. .</b>    | 9                                       | 98.                                     | 900          | 0<br>(349) (81 Page 29  | 2                       |
| TOTAL COST OF ELECTRIC DERVICE              | 37.666   | 38.400        | Š                                       | 600 713                                 | 070          |                         |                         |
|                                             | •        |               | İ                                       |                                         |              | <b>27.7</b>             |                         |
| OPERATING MARGINS                           | 1,808    | 210           | ğ                                       | 20.454                                  | B.143        | 22,867                  |                         |
| WTEREST NCOME                               |          | į             | Ş                                       |                                         | ;            |                         |                         |
| ALLOWANCE FOR FUNDS USED DURING CONST       | •        | •             | ĵ                                       |                                         | 9 0          | <u></u>                 |                         |
| OTHER NOW-OPERATING INCOME - MET            | 0        | 0             | •                                       | •                                       | • •          | • •                     |                         |
| OTHER CAPITAL CREDITS & PAT DANDENDS        | 0        | 0             | •                                       | 2,041                                   | 1.27         | 770 [B] Page 30         | 00 90                   |
|                                             |          | •             | •]                                      | 6                                       | •            | 0                       |                         |
| NET PATRONAGE CAPITAL OR MARGINIS           | 1,22     | 362           | 803                                     | 24,294                                  | 2            | 23.271                  |                         |
|                                             |          |               |                                         |                                         |              |                         |                         |