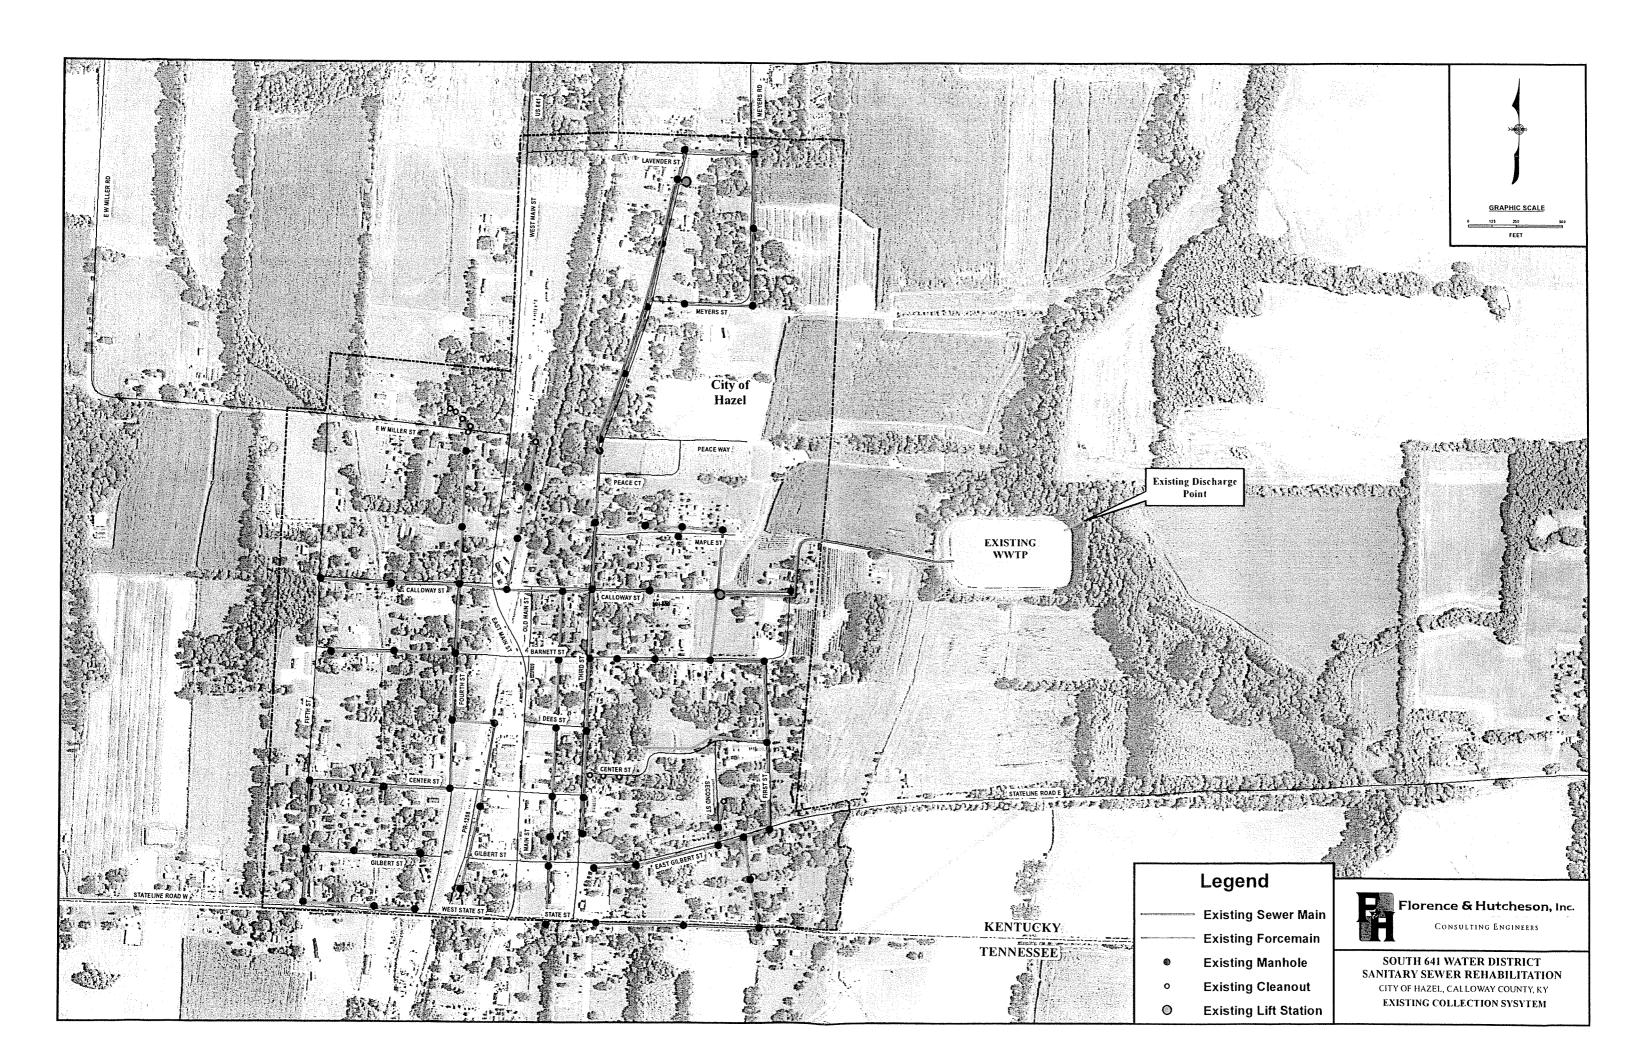

# 7) 807 KAR 5:001: Section 9(2)(d)

Attached to the original application, are two different maps, three copies of each showing the location of the proposed upgrades to the wastewater system. Sheet 2 is for the gravity sewer rehab and Sheet 3 is for the manhole rehab.

# 12) 807 KAR 5:071: Section 3(1)(c)

Three copies of a Detailed map of the sewage treatment facilities is attached with the original application.

An 11 x 17 Map of the existing collection system is included with each copy