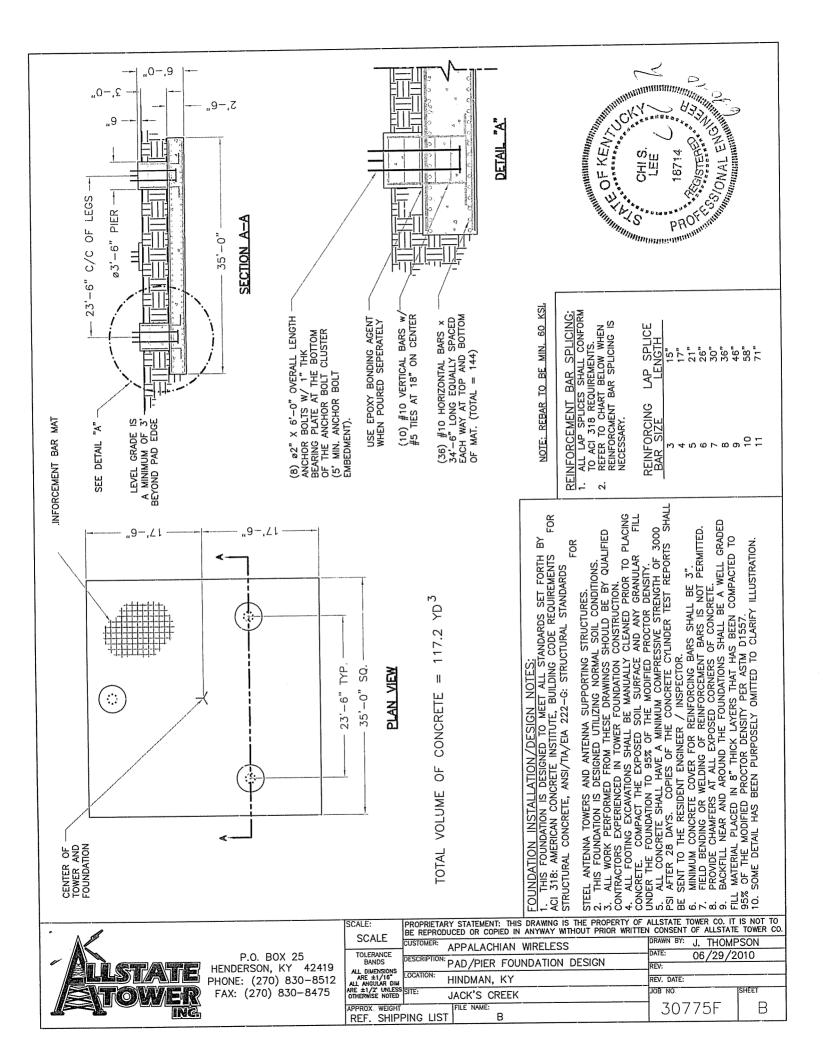

A copy of the tower design information is enclosed as Exhibit 5. The proposed tower has been designed by engineers at Allstate Tower, Inc. and will be constructed under their supervision. Their qualifications are evidenced in Exhibit 5 by the seal and signature of the registered professional engineer responsible for this project.

Enclosed, and filed as Exhibit 10 is a survey of the proposed tower site signed by a Kentucky registered professional engineer.

Exhibit 12 contains a vertical sketch of the tower supplied by Summit Engineering.