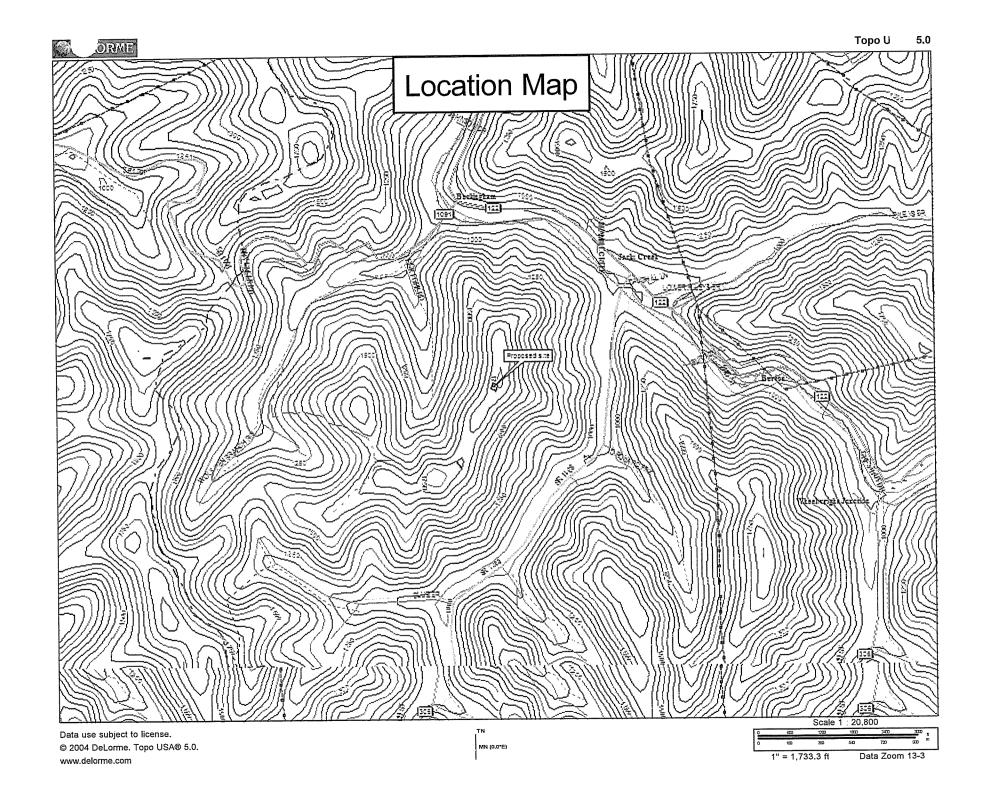

In an effort to improve service in Floyd County, East Kentucky Network, LLC pursuant to KRS 278.020 Subsection 1 and 807 KAR 5:001 Section 9 is seeking the Commission's approval to construct a 300 foot self-supporting tower on a tract of land approximately 2 miles SSW from the Junction of Hwy 979 and Hwy 122 in Floyd County, Kentucky (37°21'35.15"N 82°44'26.37"W). A map and detailed directions to the site can be found in Exhibit 8.

Due to the steep hillside surrounding the proposed site, the property in close proximity is unsuitable for any type of development. East Kentucky Network LLC's operation will not affect the use of nearby land nor its value. No more suitable site exists in the area. A copy of the search area map is enclosed in Exhibit 8. No other tower capable of supporting East Kentucky Network LLC's load exists in the general area; therefore, there is no opportunity for co-location of our facilities with anyone else.