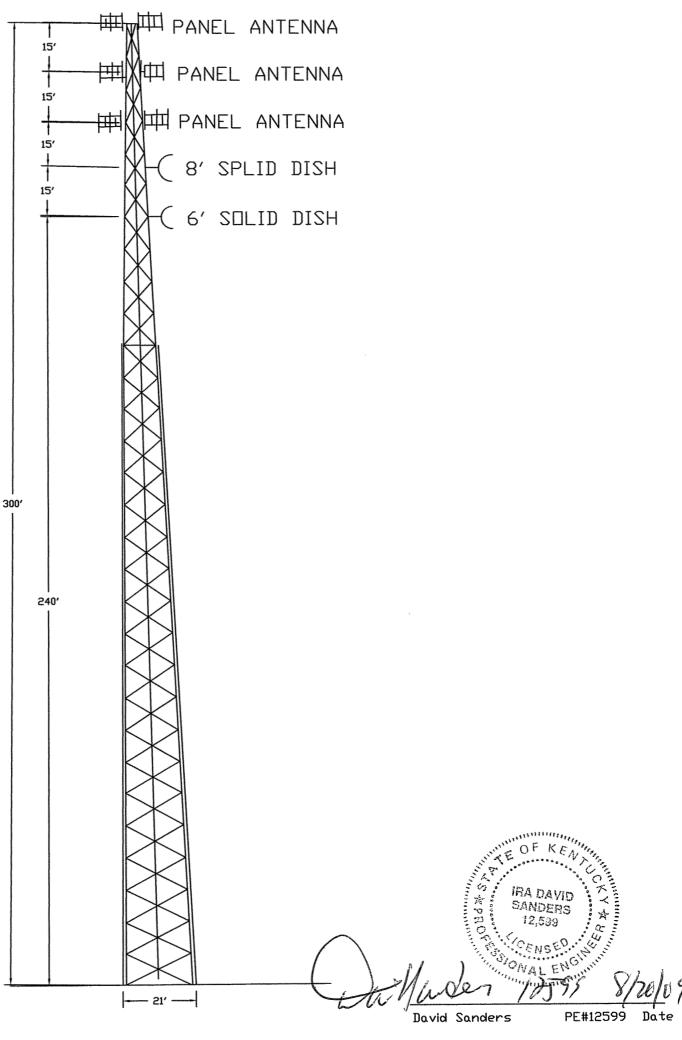

Enclosed, and filed as Exhibit 10 is a survey of the proposed tower site signed by a Kentucky registered professional engineer.

Exhibit 12 contains a vertical sketch of the tower supplied by Summit Engineering.