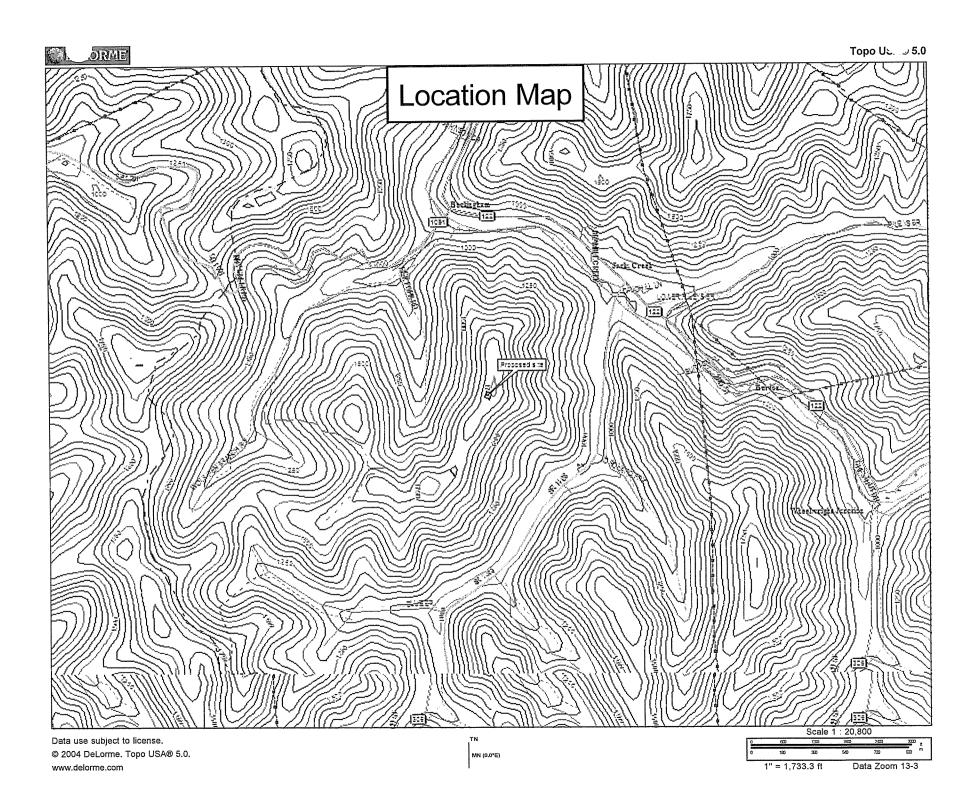

In an effort to improve service in Floyd County, East Kentucky Network, LLC pursuant to KRS 278.020 Subsection 1 and 807 KAR 5:001 Section 9 is seeking the Commission's approval to construct a 300 foot self-supporting tower on a tract of land approximately 2 miles SSW from the Junction of Hwy 979 and Hwy 122 in Floyd County, Kentucky (37°21'35.15"N 82°44'26.37"W). A map and detailed directions to the site can be found in Exhibit 8.

Due to the steep hillside surrounding the proposed site, the property in close proximity is unsuitable for any type of development. East Kentucky Network LLC's operation will not affect the use of nearby land nor its value. No more suitable site exists in the area. A copy of the search area map is enclosed in Exhibit 8. No other tower capable of supporting East Kentucky Network LLC's load exists in the general area; therefore, there is no opportunity for co-location of our facilities with anyone else.