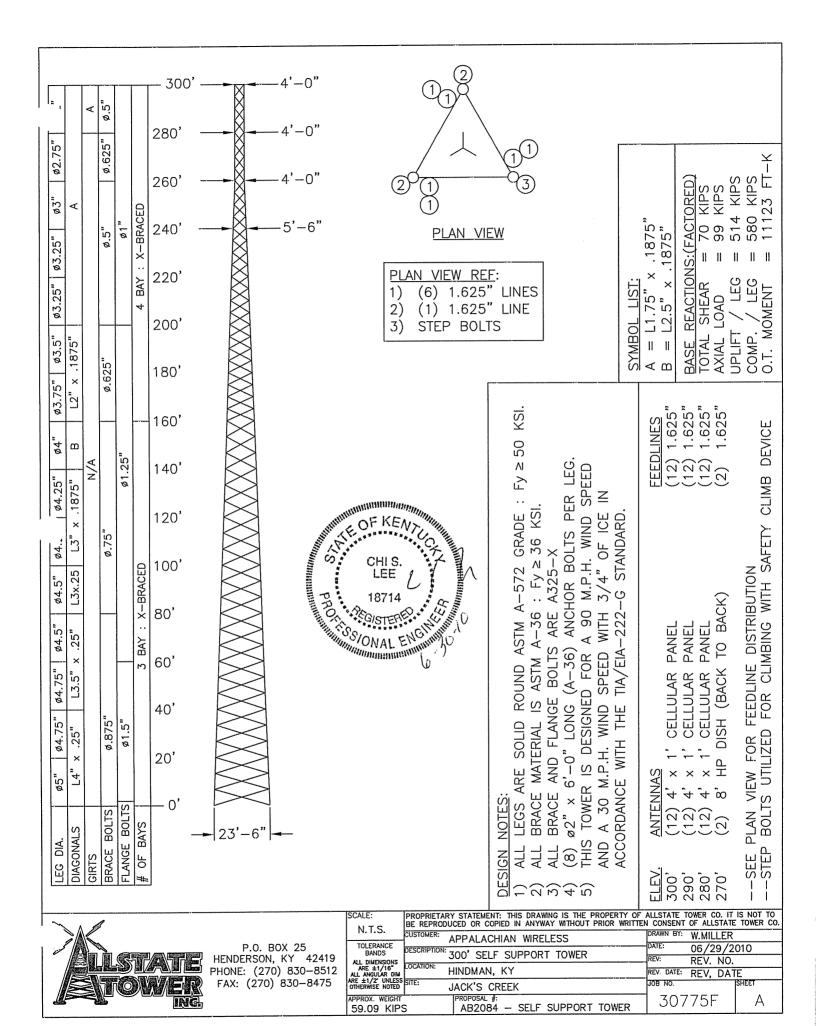

A copy of the tower design information is enclosed as Exhibit 5. The proposed tower has been designed by engineers at Allstate Tower, Inc. and will be constructed under their supervision. Their qualifications are evidenced in Exhibit 5 by the seal and signature of the registered professional engineer responsible for this project.

Enclosed, and filed as Exhibit 10 is a survey of the proposed tower site signed by a Kentucky registered professional engineer.

Exhibit 12 contains a vertical sketch of the tower supplied by Summit Engineering.