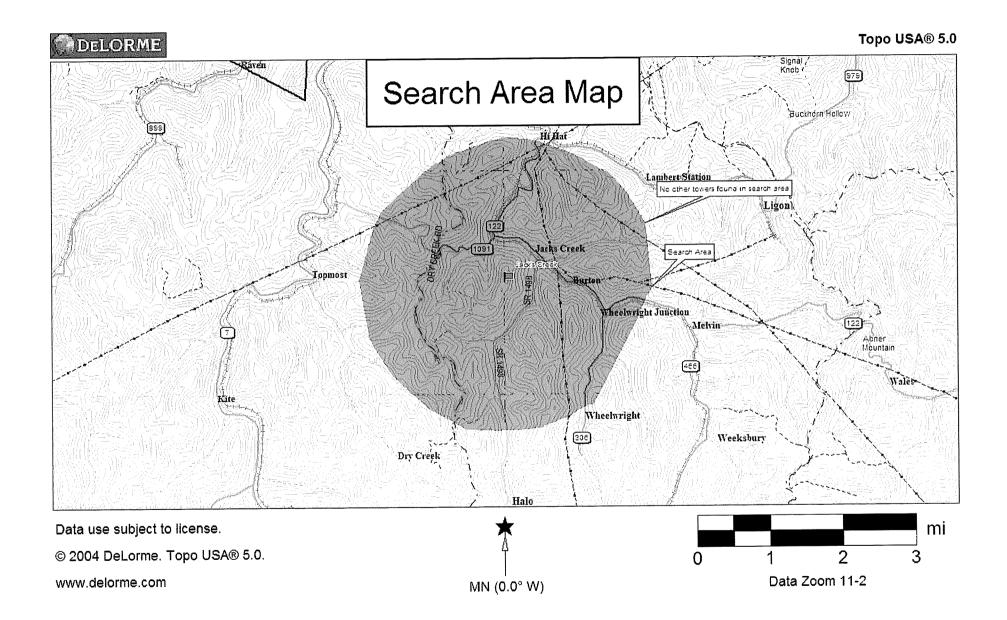

In an effort to improve service in Floyd County, East Kentucky Network, LLC pursuant to KRS 278.020 Subsection 1 and 807 KAR 5:001 Section 9 is seeking the Commission's approval to construct a 300 foot self-supporting tower on a tract of land approximately 2 miles SSW from the Junction of Hwy 979 and Hwy 122 in Floyd County, Kentucky (37°21'35.15"N 82°44'26.37"W). A map and detailed directions to the site can be found in Exhibit 8.

Due to the steep hillside surrounding the proposed site, the property in close proximity is unsuitable for any type of development. East Kentucky Network LLC's operation will not affect the use of nearby land nor its value. No more suitable site exists in the area. A copy of the search area map is enclosed in Exhibit 8. No other tower capable of supporting East Kentucky Network LLC's load exists in the general area; therefore, there is no opportunity for co-location of our facilities with anyone else.