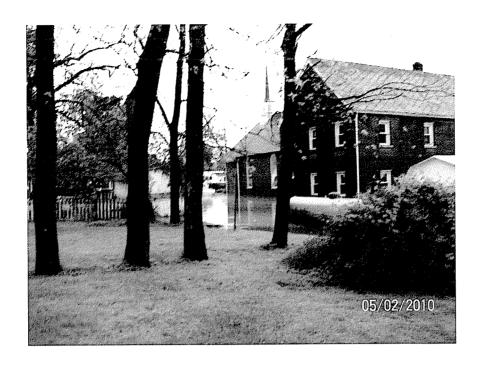

The devastating KY flooding, and particularly in the East Marion County (Bradfordsville) area this past weekend has clearly driven home - the urgency of establishing better cell communications in the area. I have enclosed a copy of the petition, Fiscal Court Minutes in approval of the Site and pictures of this devastating flood event. Please make no hindrance or delay approval of this proposed site.