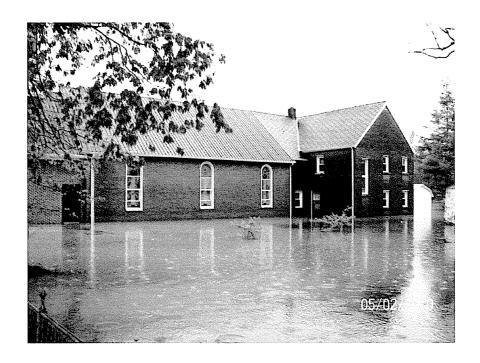

The devastating KY flooding, and particularly in the East Marion County (Bradfordsville) area this past weekend has clearly driven home - the urgency of establishing better cell communications in the area. I have enclosed a copy of the petition, Fiscal Court Minutes in approval of the Site and pictures of this devastating flood event. Please make no hindrance or delay approval of this proposed site.