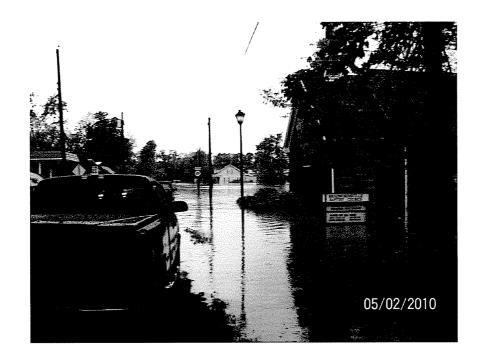

The devastating KY flooding, and particularly in the East Marion County (Bradfordsville) area this past weekend has clearly driven home - the urgency of establishing better cell communications in the area. I have enclosed a copy of the petition, Fiscal Court Minutes in approval of the Site and pictures of this devastating flood event. Please make no hindrance or delay approval of this proposed site.