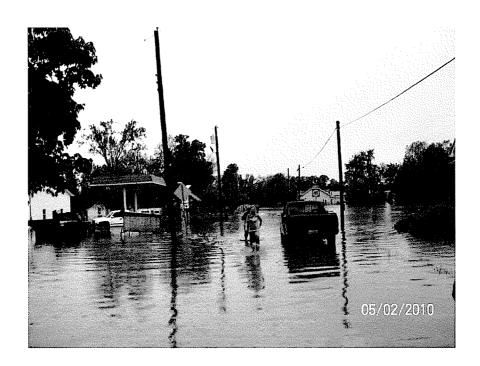

The devastating KY flooding, and particularly in the East Marion County (Bradfordsville) area this past weekend has clearly driven home - the urgency of establishing better cell communications in the area. I have enclosed a copy of the petition, Fiscal Court Minutes in approval of the Site and pictures of this devastating flood event. Please make no hindrance or delay approval of this proposed site.