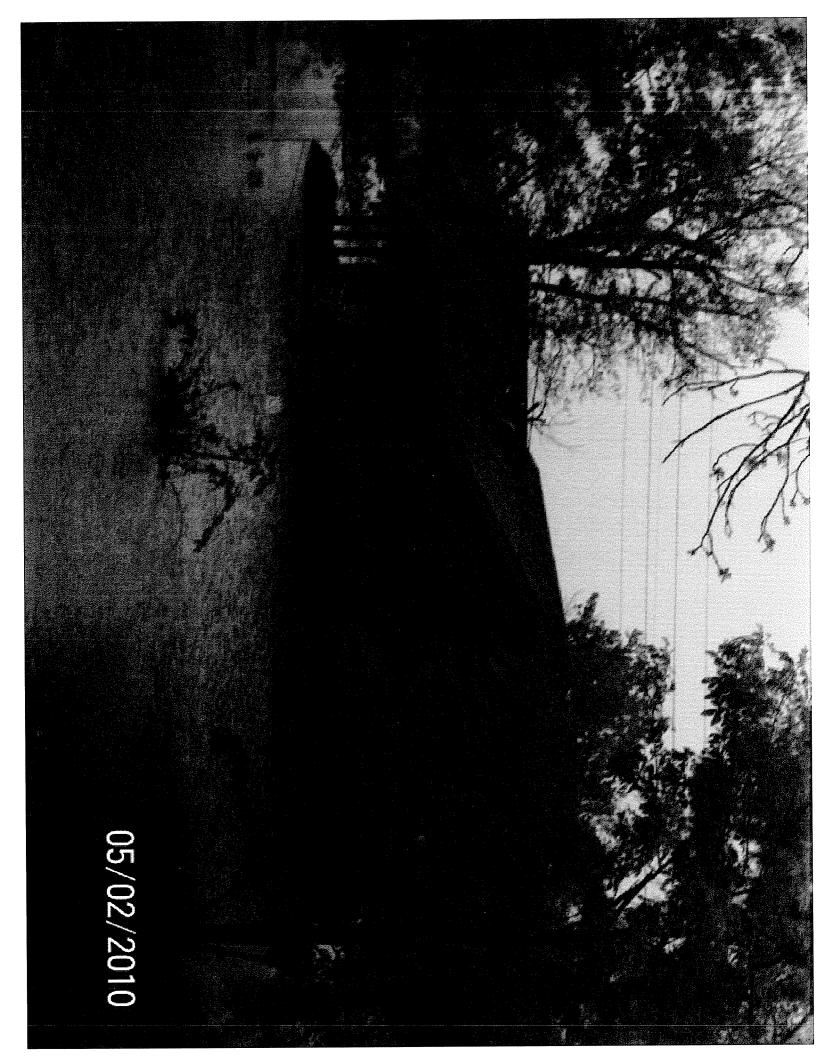

The devastating KY flooding, and particularly in the East Marion County (Bradfordsville) area this past weekend has clearly driven home - the urgency of establishing better cell communications in the area. I have enclosed a copy of the petition, Fiscal Court Minutes in approval of the Site and pictures of this devastating flood event. Please make no hindrance or delay approval of this proposed site.