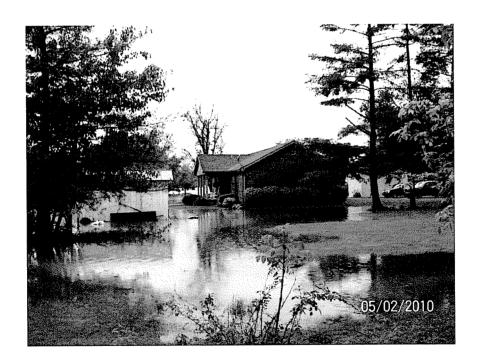

The devastating KY flooding, and particularly in the East Marion County (Bradfordsville) area this past weekend has clearly driven home - the urgency of establishing better cell communications in the area. I have enclosed a copy of the petition, Fiscal Court Minutes in approval of the Site and pictures of this devastating flood event. Please make no hindrance or delay approval of this proposed site.