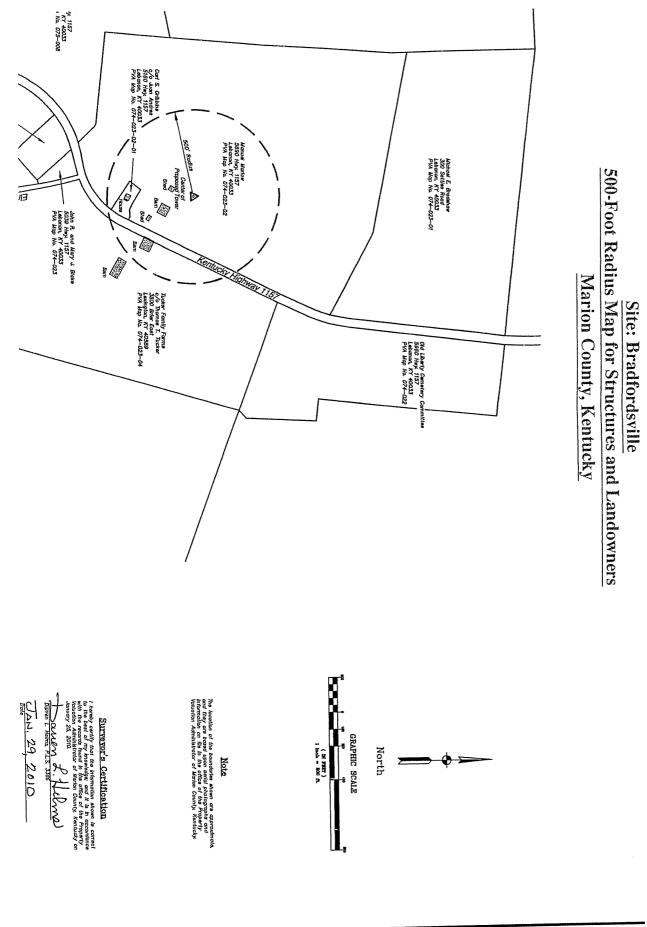

From: John G. Mattingly, Marion County Judge /Exec.

Re: Reconsideration and support for Cell Tower proposed location

Dear Director Derouen,

In late March, I wrote a letter, that opposed placement of the Bluegrass Cellular Tower at 5210 Hwy. 1157, near Bradfordsville, Ky. – Case number 2010 -00047. I did this at the request of a couple of Marion County residents- one of whom was the Chair of the Old Liberty Cemetery Board. I have since met with community members, the local Magistrate, and many others, who have convinced me that this site is not a problem-the bigger problem is a lack of available cell service.

The local citizens have actually circulated petitions -that quickly filled, with nearly 300 namesall in favor of placement of the proposed Cell Tower on the identified site. I met with the Bluegrass Cellular Engineering and consultants, apprised of Ky. Heritage Council concerns, and to be perfectly honest—I am satisfied that they did their due diligence in the selection of the proposed Site. I now understand the complexities of choosing a site- when all things must be considered. We looked at two or three other possible sites in the general vicinity- functionally there is no other site that doesn't have other serious Historical Site impact implications.