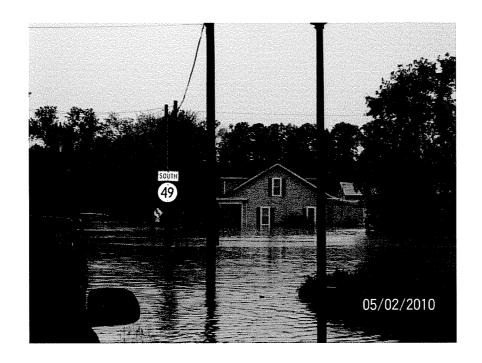

The devastating KY flooding, and particularly in the East Marion County (Bradfordsville) area this past weekend has clearly driven home - the urgency of establishing better cell communications in the area. I have enclosed a copy of the petition, Fiscal Court Minutes in approval of the Site and pictures of this devastating flood event. Please make no hindrance or delay approval of this proposed site.