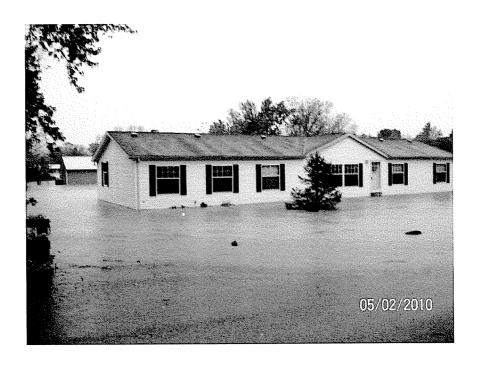

The devastating KY flooding, and particularly in the East Marion County (Bradfordsville) area this past weekend has clearly driven home - the urgency of establishing better cell communications in the area. I have enclosed a copy of the petition, Fiscal Court Minutes in approval of the Site and pictures of this devastating flood event. Please make no hindrance or delay approval of this proposed site.