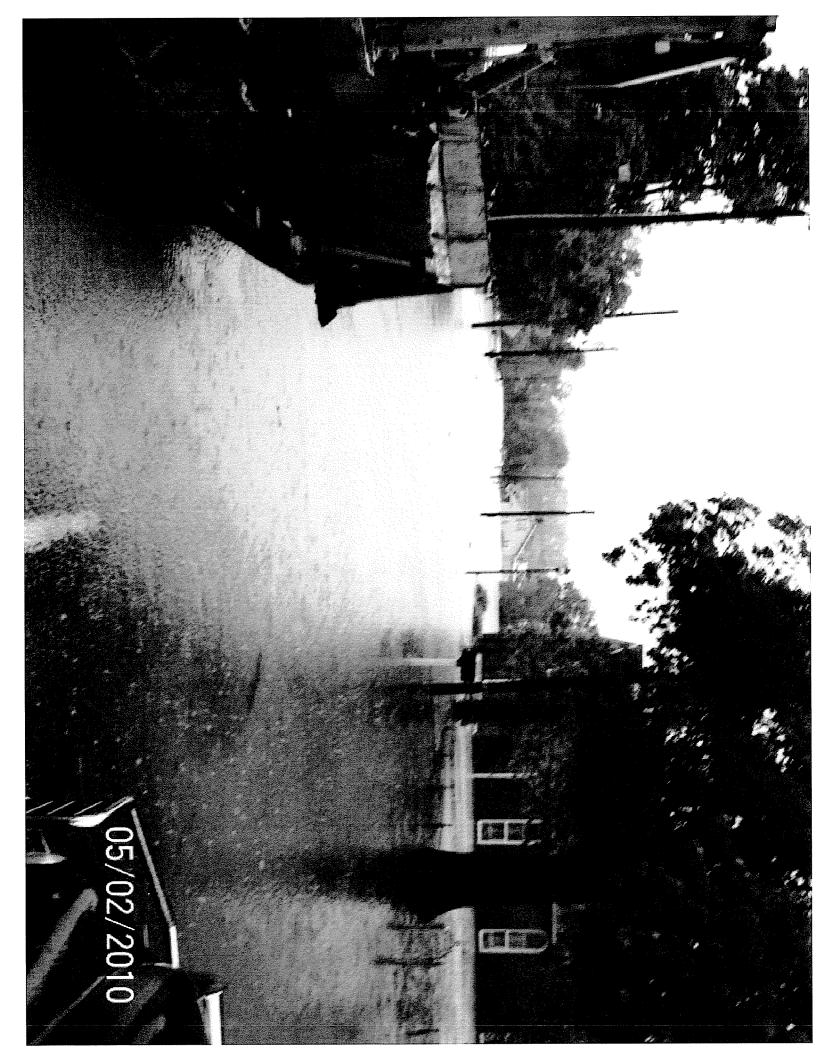

The devastating KY flooding, and particularly in the East Marion County (Bradfordsville) area this past weekend has clearly driven home - the urgency of establishing better cell communications in the area. I have enclosed a copy of the petition, Fiscal Court Minutes in approval of the Site and pictures of this devastating flood event. Please make no hindrance or delay approval of this proposed site.