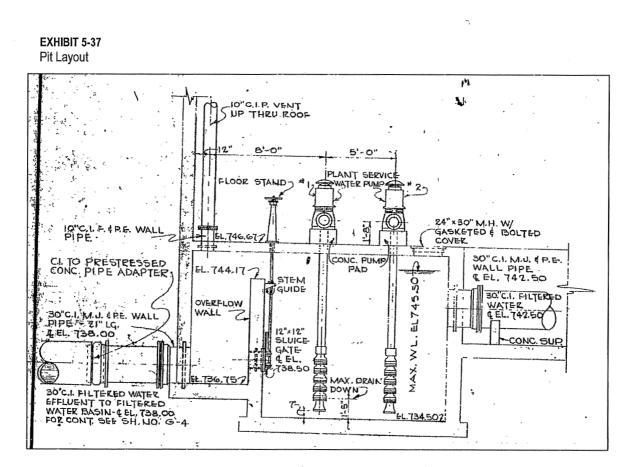

n is no longer in service but the "pit" has a control weir on the entrance that serves as a seal weir for the filters. The entire pit will be removed and the combined filter effluent pipe will be extended to the GAC influent pump station. The weir will not be needed as the high level in the GAC influent pump station will be equal to the water surface elevation in the conventional gravity filters. Additional details of the GAC influent pump station include the following:

- Operating Floor Elevation 760.0.
- Bottom of Wetwell Elevation 735.0.
- Wall Thickness 18" minimum.
- An existing drain line runs under proposed pump station location. This line will be placed in a trench through the bottom of the pump station which has an impact on available volume.







FINAL BASIS OF DESIGN REPORT



The usable volume has been determined based on a review of the expected loss of head through the gravity filters, piping and appurtenances. Those estimated values are provided below:

- 8.0' max LOH (NKWD trigger for backwashing filter).
- 0.5' effluent valve loss at open position.
- ◆ 1.0' minor losses for piping.

Based on this information, the terminal head loss through the existing filters is approximately 9.5 ft. Therefore, if the water surface elevation is maintained at approximately 758.0, the level in the GAC influent pump well should be around 748.5. This results in a usable wet well volume of about 75,000 gallons with about 13 ft of water depth. This volume will provide a buffer for the pumps during start-up or change of flow events as well as during media handling periods whil