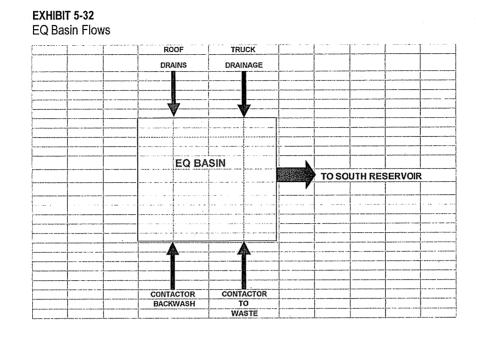

Section

e e e

Water District

| р | - | a | 0 |
|---|---|---|---|
| 1 | а | ĸ | C |

|            |            |           |             |                                   | 0    |
|------------|------------|-----------|-------------|-----------------------------------|------|
| 5.3        | Storag     | ge and Pu | mping       |                                   |      |
|            | 5.3.1      | Fort The  | omas Treatr | nent Plant (FTTP)                 | 5-32 |
|            |            | 5.3.1.1   | GAC Pum     | p Station                         | 5-32 |
|            |            | 5.3.1.2   | GAC Cont    | tactor Backwash Pump              | 5-33 |
|            |            | 5.3.1.3   | Filter Back | kwash Pumps                       |      |
|            |            | 5.3.1.4   | Slurry Wa   | ter Pump System                   | 5-35 |
|            |            | 5.3.1.5   | GAC Pum     | p Well                            | 5-36 |
|            |            | 5.3.1.6   | Equalizati  | on (EQ) Basin                     | 5-37 |
| ,          |            |           | 5.3.1.6.1   | EQ Basin Size                     | 5-37 |
|            |            |           | 5.3.1.6.2   | EQ Pump                           | 5-39 |
|            |            |           | 5.3.1.6.3   | Location of Facilities            | 5-39 |
|            | 5.3.2      | Memori    | al Parkway  | Treatment Plant (MPTP)            | 5-44 |
|            |            | 5.3.2.1   | Purpose     |                                   | 5-44 |
|            |            | 5.3.2.2   | Design Cr   | iteria                            |      |
|            |            |           | 5.3.2.2.1   | GAC Pump Station Wet Well         |      |
|            |            |           | 5.3.2.2.2   | GAC Influent Pumps                |      |
|            |            |           | 5.3.2.2.3   | Slurry Water Pumps                |      |
|            |            |           | 5.3.2.2.4   | Backwash Pumps                    |      |
| 5.4        |            |           |             |                                   |      |
|            | 5.4.1      |           | ination     |                                   | 5-47 |
|            |            | 5.4.1.1   |             | ation Options                     |      |
| <u> </u>   | 5.4.2      |           | ~ ~         | and Systems                       |      |
| 5.5        |            |           |             |                                   |      |
|            | 5.5.1      | 0         |             |                                   |      |
|            | 5.5.2      |           |             |                                   |      |
|            |            | 5.5.2.1   |             | ystem                             |      |
|            |            | 5.5.2.2   | Existing L  | oads                              |      |
|            |            | 5.5.2.3   | Recomme     | ndations                          |      |
|            | 5.5.3      | MPTP      |             |                                   |      |
|            |            | 5.5.3.1   |             | ystem                             |      |
|            |            | 5.5.3.2   |             | oad                               |      |
| <b>F</b> / | <u> </u>   | 5.5.3.3   |             | ndations                          |      |
| 5.6        |            | •         |             |                                   |      |
|            | 5.6.1      | 0         |             |                                   |      |
|            |            | 5.6.1.1   | · · ·       | ystem Standards                   |      |
|            |            | 5.6.1.2   |             | Standards – SCADA                 |      |
|            | FCO        | 5.6.1.3   | *           | Standards – Access Control System |      |
|            | 5.6.2      |           |             |                                   |      |
|            | 5.6.3 MPTP |           |             |                                   |      |