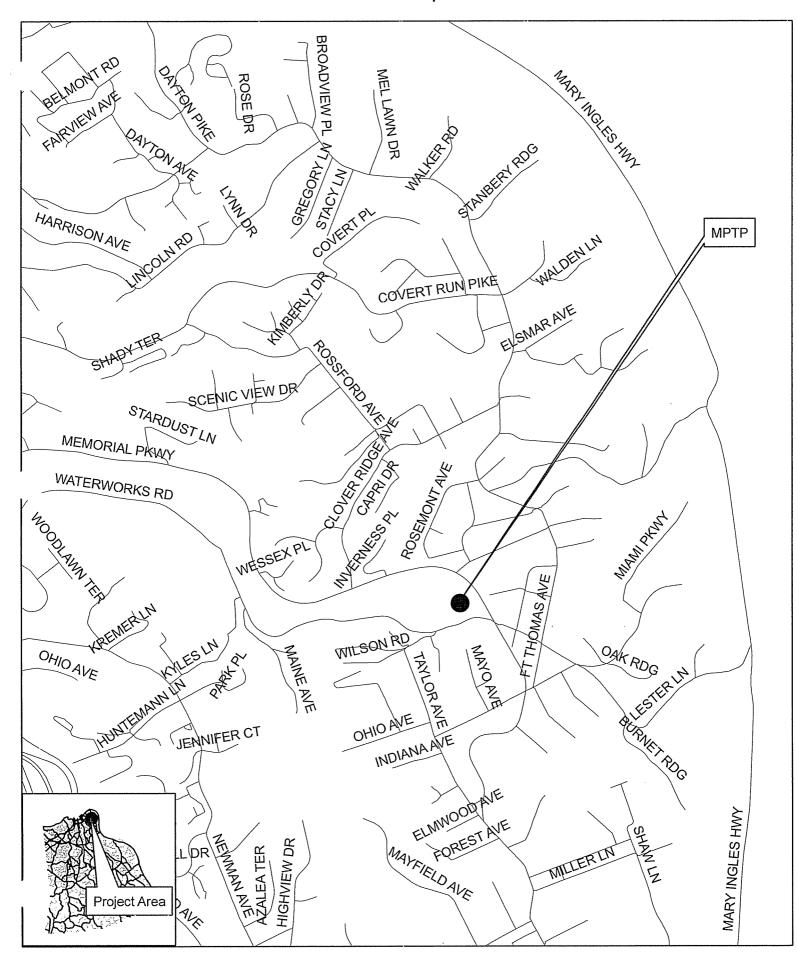

## <u>Project</u> <u>Memorial Parkway Treatment Plant</u> <u>Advanced Treatment Facility</u>

Campbell County 184-0456

Project Map

.

-

Site Map

Case No. 2010-\_\_\_\_ Exhibit \_\_\_\_A