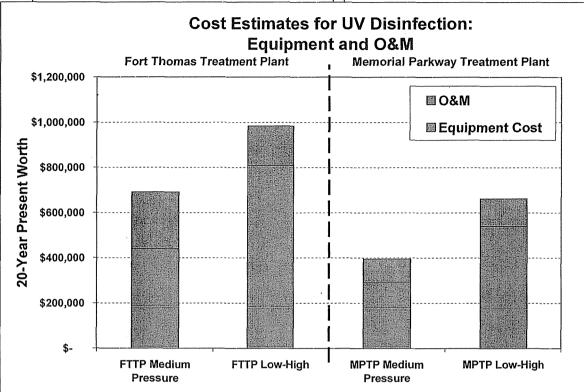

### Page

|   | 4.5   | Chapa              | rral Wate | er Treatment Plant                                               | 4-9  |
|---|-------|--------------------|-----------|------------------------------------------------------------------|------|
|   |       | 4.5.1              | GAC Sy    | stem Components                                                  | 4-10 |
|   |       | 4.5.2              | Operatio  | on and Maintenance Observations                                  | 4-10 |
|   |       | 4.5.3              | Design l  | Recommendations                                                  | 4-12 |
|   | 4.6   | Oasis <sup>1</sup> | Water Tre | eatment Plant                                                    | 4-12 |
|   |       | 4.6.1              | GAC Sy    | stem Components                                                  | 4-13 |
|   |       | 4.6.2              | Operatio  | on and Maintenance Observations                                  | 4-13 |
|   |       | 4.6.3              | Design l  | Recommendations                                                  | 4-14 |
|   | 4.7   | Richar             |           | Water Treatment Plant                                            |      |
|   |       |                    |           |                                                                  |      |
| 5 | Desig | n Stand            | lards     |                                                                  | 5-1  |
|   | 5.1   | UV an              |           | ced Oxidation                                                    |      |
|   |       | 5.1.1              | UV Syst   | em Design Criteria                                               | 5-1  |
|   |       | 5.1.2              | UV Disi   | nfection Technology Review                                       | 5-2  |
|   |       | 5.1.3              |           | 1 Site Layouts                                                   |      |
|   |       | 5.1.4              | Prelimir  | nary Evaluation of UV System Costs                               |      |
|   |       |                    | 5.1.4.1   | UV Disinfection Equipment Costs                                  |      |
|   |       |                    | 5.1.4.2   | Annual Operation and Maintenance Cost Estimates.                 | 5-5  |
|   |       |                    | 5.1.4.3   | Net Present Value Equipment Cost Estimates                       | 5-6  |
|   |       |                    | 5.1.4.4   | Power Quality Equipment<br>Relative Present Value Cost Estimates | 5-7  |
|   |       |                    | 5.1.4.5   | Relative Present Value Cost Estimates                            | 5-8  |
|   |       | 5.1.5              | Recomn    | nendations and Procurement Strategy                              | 5-9  |
| > |       | 5.1.6              | UV Adv    | ranced Oxidation Process (UV AOP)                                | 5-10 |
|   |       |                    | 5.1.6.1   | Potential Application to NKWD                                    | 5-11 |
|   |       |                    | 5.1.6.2   | Future Conversion to UV AOP                                      | 5-12 |
|   | 5.2   | GAC                |           |                                                                  | 5-13 |
|   |       | 5.2.1              | GAC M     | edia Type                                                        | 5-13 |
|   |       | 5.2.2              | Procure   | ment of GAC Media                                                | 5-14 |
|   |       | 5.2.3              | Carbon    | Specification                                                    | 5-15 |
|   |       | 5.2.4              | Underd    | rains                                                            | 5-16 |
|   |       |                    | 5.2.4.1   | Block Systems                                                    | 5-17 |
|   |       |                    | 5.2.4.2   | Stainless Steel Underdrains                                      | 5-20 |
|   |       | 5.2.5              | Air Scou  | 11                                                               | 5-20 |
|   |       | 5.2.6              |           | ading and Unloading Systems                                      |      |
| ~ |       |                    | 5.2.6.1   | GAC Loading Procedures                                           |      |
|   |       |                    | 5.2.6.2   | GAC Removal Procedures                                           | 5-26 |
|   |       | 5.2.7              | On-Site   | GAC Storage                                                      | 5-29 |
|   |       | 5.2.8              |           | sh Supply                                                        |      |
|   |       | 5.2.9              |           | sh Waste                                                         |      |
|   |       | 5.2.10             | Analyti   | cal Requirements                                                 | 5-31 |