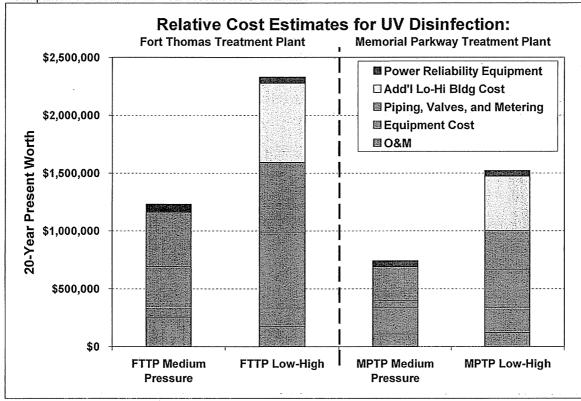

Section

e e e

Water District

| р | - | a | 0 |
|---|---|---|---|
| 1 | а | ĸ | C |

|            |            |           |             |                                   | 0    |
|------------|------------|-----------|-------------|-----------------------------------|------|
| 5.3        | Storag     | ge and Pu | mping       |                                   |      |
|            | 5.3.1      | Fort The  | omas Treatr | nent Plant (FTTP)                 | 5-32 |
|            |            | 5.3.1.1   | GAC Pum     | p Station                         | 5-32 |
|            |            | 5.3.1.2   | GAC Cont    | tactor Backwash Pump              | 5-33 |
|            |            | 5.3.1.3   | Filter Back | kwash Pumps                       |      |
|            |            | 5.3.1.4   | Slurry Wa   | ter Pump System                   | 5-35 |
|            |            | 5.3.1.5   | GAC Pum     | p Well                            | 5-36 |
|            |            | 5.3.1.6   | Equalizati  | on (EQ) Basin                     | 5-37 |
| ,          |            |           | 5.3.1.6.1   | EQ Basin Size                     | 5-37 |
|            |            |           | 5.3.1.6.2   | EQ Pump                           | 5-39 |
|            |            |           | 5.3.1.6.3   | Location of Facilities            | 5-39 |
|            | 5.3.2      | Memori    | al Parkway  | Treatment Plant (MPTP)            | 5-44 |
|            |            | 5.3.2.1   | Purpose     |                                   | 5-44 |
|            |            | 5.3.2.2   | Design Cr   | iteria                            |      |
|            |            |           | 5.3.2.2.1   | GAC Pump Station Wet Well         |      |
|            |            |           | 5.3.2.2.2   | GAC Influent Pumps                |      |
|            |            |           | 5.3.2.2.3   | Slurry Water Pumps                |      |
|            |            |           | 5.3.2.2.4   | Backwash Pumps                    |      |
| 5.4        |            |           |             |                                   |      |
|            | 5.4.1      |           | ination     |                                   | 5-47 |
|            |            | 5.4.1.1   |             | ation Options                     |      |
| <u> </u>   | 5.4.2      |           | ~ ~         | and Systems                       |      |
| 5.5        |            |           |             |                                   |      |
|            | 5.5.1      | 0         |             |                                   |      |
|            | 5.5.2      |           |             |                                   |      |
|            |            | 5.5.2.1   |             | ystem                             |      |
|            |            | 5.5.2.2   | Existing L  | oads                              |      |
|            |            | 5.5.2.3   | Recomme     | ndations                          |      |
|            | 5.5.3      | MPTP      |             |                                   |      |
|            |            | 5.5.3.1   |             | ystem                             |      |
|            |            | 5.5.3.2   |             | oad                               |      |
| <b>F</b> / | <u> </u>   | 5.5.3.3   |             | ndations                          |      |
| 5.6        |            | •         |             |                                   |      |
|            | 5.6.1      | 0         |             |                                   |      |
|            |            | 5.6.1.1   | · · ·       | ystem Standards                   |      |
|            |            | 5.6.1.2   |             | Standards – SCADA                 |      |
|            | FCO        | 5.6.1.3   | *           | Standards – Access Control System |      |
|            | 5.6.2      |           |             |                                   |      |
|            | 5.6.3 MPTP |           |             |                                   |      |