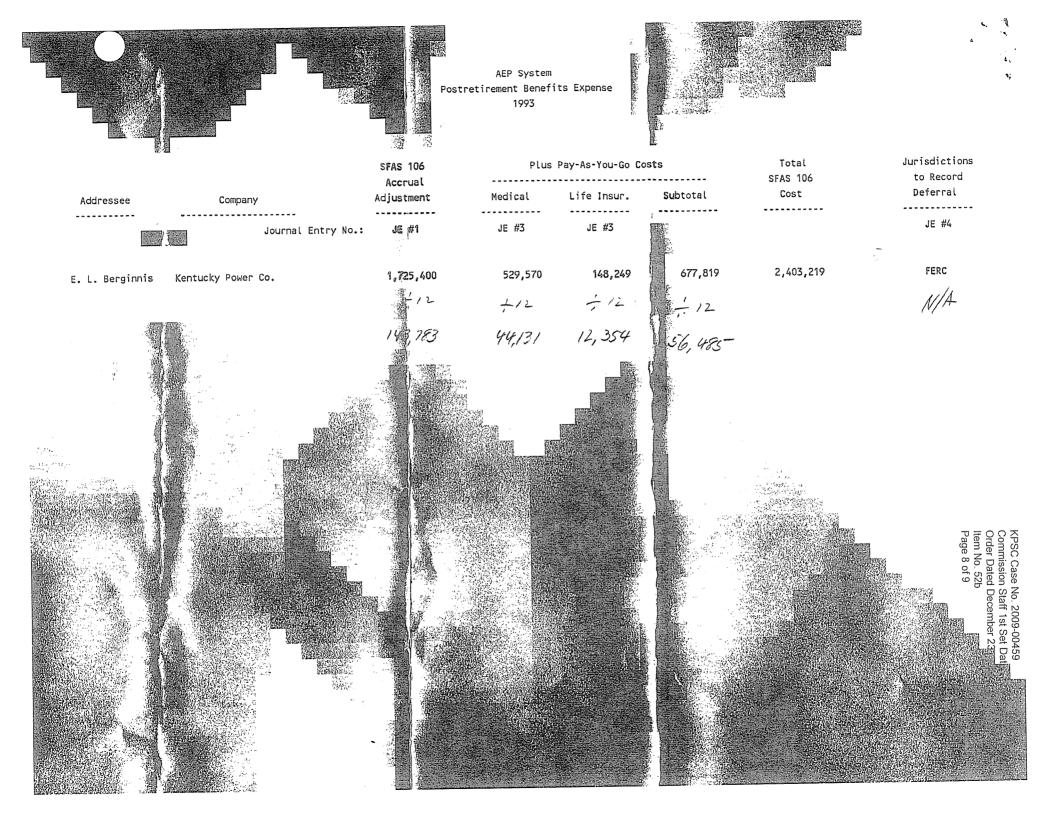

| Line<br>No.                                                                                        | Item<br>(a)                                                                                                                                                                                                                                                                                                                                                                                                                              |                                 | Total<br>Company<br>(b)                                                                               | Total<br>Company<br>Non-Utility<br>(c) | Non-<br>Recurring<br>& Other<br>(d)                                                     | System Sales<br>& Transmission<br>Revenues<br>(e) | Electric E<br>Kentucky<br>Retail<br>(f)                                                                                                                               | Other<br>Jurisdictional<br>(g)                                                                                              |
|----------------------------------------------------------------------------------------------------|------------------------------------------------------------------------------------------------------------------------------------------------------------------------------------------------------------------------------------------------------------------------------------------------------------------------------------------------------------------------------------------------------------------------------------------|---------------------------------|-------------------------------------------------------------------------------------------------------|----------------------------------------|-----------------------------------------------------------------------------------------|---------------------------------------------------|-----------------------------------------------------------------------------------------------------------------------------------------------------------------------|-----------------------------------------------------------------------------------------------------------------------------|
| 1                                                                                                  | Net Income per Books                                                                                                                                                                                                                                                                                                                                                                                                                     |                                 | 11,976,965                                                                                            | 3,276,837                              | 5,462,862                                                                               | 5,628,431                                         | 24,813,922                                                                                                                                                            | 1,531,173                                                                                                                   |
| 2<br>3<br>4<br>5<br>6<br>7<br>8                                                                    | Add Income Taxes:  Federal Income Tax - Current Federal Income Tax - Deferred Depreciation Federal Income Tax - Deferred Other Investment Tax Credit Adjustment Federal Income Taxes Charged to Other Income and Deductions State Income Taxes State Income Taxes Charged to Other Income and Deductions                                                                                                                                 | (1)<br>(2)<br>(1)<br>(1)<br>(1) | (14,032,973)<br>(25,823,025)<br>47,188,787<br>(826,424)<br>(872,285)<br>(1,043,503)<br>15,549         |                                        | 14,032,973<br>25,823,025<br>(47,188,787)<br>826,424<br>872,285<br>1,043,503<br>(15,549) |                                                   |                                                                                                                                                                       |                                                                                                                             |
| 10                                                                                                 | Net Income Before Taxes                                                                                                                                                                                                                                                                                                                                                                                                                  | -                               | 16,583,091                                                                                            | 3,276,837                              | 856,736                                                                                 | 5,628,431                                         | 24,813,922                                                                                                                                                            | 1,531,173                                                                                                                   |
| 11<br>12<br>13<br>14<br>15<br>16<br>17<br>18<br>19<br>20<br>21<br>22<br>23<br>24<br>25<br>26<br>27 | Differences Between Book Income and Taxable Income per Tax Returb K VS TAX DEPR - FLOW THROUGH AOFUDC-HRJ POST IN-SERV NON-DEDUCT MEALS AND T&E NON-DEDUCT FINES & PENALTIES NON-DEDUCT LOBBYING REMOVAL COSTS MANUFACTURING DEDUCTION AOFUDC SFAS 106 - POST RETIRE BEN MEDICARE BK VS TAX DEPR - NORM ABFUDC ABFUDC-HRJ POST IN-SERV SEC 481 PENS/OPEB ADJUSTMENT INT EXP CAPITALIZED FOR TAX DEFD FUEL - NET PROVS POSS REV REFDS-A/L | (2)                             | (814,744)<br>22,044<br>(118)<br>1,580,026<br>21,616,789<br>(714,190)                                  | (1,391)<br>(219,564)                   | (198,000)<br>221,913                                                                    |                                                   | 8,247,102<br>11,364<br>82,713<br>0<br>0<br>(8,077,641)<br>0<br>(851,119)<br>(33,837,720)<br>(807,411)<br>22,044<br>(117)<br>1,565,806<br>21,616,789<br>(704,906)<br>0 | 74,898<br>0<br>499<br>0<br>0<br>(73,359)<br>0<br>(5,138)<br>(307,305)<br>(7,333)<br>0<br>(1)<br>14,220<br>0<br>(9,284)<br>0 |
| 28<br>29<br>30<br>31<br>32                                                                         | PROV REV REFD-WEST COAST ELECTRIC-B/L PERCENT REPAIR ALLOWANCE BOOK/TAX UNIT OF PROPERTY ADJ BK/TX UNIT OF PROPERTY ADJ-SEC 481 ADJ TX AMORT POLLUTION CONT EQPT                                                                                                                                                                                                                                                                         |                                 | 1,101,750<br>(1,800,002)<br>(3,636,000)<br>(27,945,000)<br>2,763,000<br>(177,002)                     | (1,101,750)                            |                                                                                         |                                                   | (1,783,802)<br>(3,603,276)<br>(27,693,495)<br>2,724,318<br>(175,409)                                                                                                  | (16,200)<br>(32,724)<br>(251,505)<br>38,682<br>(1,593)                                                                      |
| 33<br>34<br>35<br>36<br>37<br>38<br>39<br>40<br>41                                                 | CAPITALIZED RELOCATION COSTS MTM BK GAIN-B/L-TAX DEFL MTM BK GAIN-A/L-TAX DEFL MARK & SPREAD-DEFL-283-A/L MARK & SPREAD-DEFL-190-A/L PROV WORKER'S COMP ACCRUED BK PENSION EXPENSE ACCRUED BK PENSION COSTS - SFAS 158 SUPPLEMENTAL EXECUTIVE RETIREMENT PLAN                                                                                                                                                                            |                                 | 986,088<br>(15,747,017)<br>10,359,864<br>(9,726,188)<br>(62,499)<br>3,461,780<br>(1,099,776)<br>3,411 | (986,098)                              |                                                                                         |                                                   | 0<br>(15,542,306)<br>10,225,186<br>(9,599,748)<br>(62,124)<br>3,441,009<br>(1,093,177)<br>3,391                                                                       | 0<br>(204,711)<br>134,678<br>(126,440)<br>(375)<br>20,771<br>(6,599)<br>20                                                  |

KPSC Case No. 2009-00459
Commission Staff First Set Data Request
Order Dated December 23, 2009
Reconciliation of Book Net Income and Federal Taxable Income
Item No. 26(a)(7)
Page 4 of 11

|                      | ltem .                                                                               | Total<br>Company       | Total<br>Company<br>Non-Utility<br>(c) | Non-<br>Recurring<br>& Other<br>(d) | System Sales<br>& Transmission<br>Revenues<br>(e) | Electric C<br>Kentucky<br>Retail<br>(f) | Itility<br>Other<br>Jurisdictional<br>(9) |
|----------------------|--------------------------------------------------------------------------------------|------------------------|----------------------------------------|-------------------------------------|---------------------------------------------------|-----------------------------------------|-------------------------------------------|
| Line<br>No.          | (a)                                                                                  | (b)                    | (0)                                    | <b>V</b> 7                          |                                                   | (1,798)                                 | (11)                                      |
| ,                    | ACCRD SUP EXEC RETIR PLAN COSTS-SFAS 158                                             | (1,809)                |                                        |                                     |                                                   | 98,892<br>(386,625)                     | 597<br>(2,334)                            |
| 42                   | ACCRD SUP EXECUTED IN EXP                                                            | 99,489<br>(388,959)    |                                        |                                     |                                                   | (4,520,982)                             | 0                                         |
| 43<br>44             | ACCRUED PSI PLAN EXP                                                                 | (4,520,982)            |                                        |                                     |                                                   | 104,118                                 | 1,371                                     |
| 44<br>45             | BY BROYLINCOLL ACCTS                                                                 | 105,489                |                                        |                                     |                                                   | 38,284                                  | 504                                       |
| 45<br>46             | PROV-TRADING CREDIT RISK - AVL                                                       | 38,788                 |                                        |                                     |                                                   | 0                                       | 0                                         |
| 47                   | PROVEAS 157 - A/L                                                                    | 18,189                 | (18,189)                               |                                     |                                                   | 0                                       | 0                                         |
| 48                   | PROV-TRADING CREDIT RISK - B/L                                                       | 89,158                 | (89,158)                               |                                     |                                                   | 131,477                                 | 794<br>0                                  |
| 49                   | DBOV-EAS 157 - B/L                                                                   | 132,271                |                                        |                                     |                                                   | (1)                                     | 3,436                                     |
| 50                   | ACCRUED BOOK VACATION PAY                                                            | (1)                    |                                        |                                     |                                                   | 260,839                                 | 2,094                                     |
| 51                   | ACCRUED INTEREST EXP -STATE ACCRUED INTEREST LONG TERM - FIN 48                      | 264,275                |                                        |                                     |                                                   | 147,454                                 | 2,034                                     |
| 52                   | ACCRUED INTEREST - LONG-TERM - FIN 48 REG ASSET - DEFERRED RTO COSTS                 | 149,548                |                                        |                                     |                                                   | (426,072)<br>(630,761)                  | Ō                                         |
| 53                   | REG ASSET - DEFERRED INTO GRAMS FEDERAL MITIGATION PROGRAMS                          | (426,072)              |                                        |                                     |                                                   | (630,761)                               | (176)                                     |
| 54                   | STATE MITIGATION PROGRAMS                                                            | (630,761)<br>(13,556)  |                                        |                                     |                                                   | 24,873                                  | 150                                       |
| 55                   | DEFD BK CONTRACT REVENUE                                                             | 25.023                 |                                        |                                     |                                                   | 214,244                                 | 2,822                                     |
| 56                   | BY DEEL-DEMAND SIDE MNGWI EXP                                                        | 217,066                |                                        |                                     |                                                   | 0                                       | 0                                         |
| 57                   | BOOK > TAX BASIS - EMA-A/C 283                                                       | 15,235                 | (15,235)                               |                                     |                                                   | (38,059)                                | (501)                                     |
| 58<br>59             | TAY > BOOK BASIS EMA - 190 (B/L)                                                     | (38,560)               |                                        |                                     |                                                   | (8,933)                                 | (118)                                     |
| 60                   | DEED TAX GAIN-EPA AUCTION                                                            | (9,051)                |                                        |                                     |                                                   | 3,168,780                               | 41,737                                    |
| 61                   | ADVANCE RENTAL INC (CUR MO)                                                          | 3,210,517              |                                        |                                     |                                                   | 0                                       | 0                                         |
| 62                   |                                                                                      | (22,428)               | 22,428                                 |                                     |                                                   | 1,093,177                               | 6,599<br>11                               |
| 63                   | REG LIAB-UNREAL WITH DEQUITY CARRYING CHGS REG ASSET - DEFERRED EQUITY CARRYING CHGS | 1,099,776              |                                        |                                     |                                                   | 1,798                                   | 7,122                                     |
| 64                   | DEG ASSET - SEAS 158 - PENSIONS                                                      | 1,809                  |                                        |                                     |                                                   | 1,179,816                               | 0                                         |
| 65                   | REG ASSET - SFAS 158 - SERP                                                          | 1,186,938              | (51,152)                               |                                     |                                                   | 0 (704)                                 | (7)                                       |
| 66                   | REG ASSET - SFAS 158 - OPEB                                                          | 51,152                 | (51,152)                               |                                     |                                                   | (764)                                   | (652)                                     |
| 67                   | PROVISION FOR LITIGATION CAPITALIZED SOFTWARE COSTS-TAX                              | (771)                  |                                        |                                     |                                                   | (71,801)<br>1,331,392                   | 12,091                                    |
| 68                   | BOOK LEASES CAPITALIZED FOR TAX                                                      | (72,453)               |                                        |                                     |                                                   | 33.346                                  | 303                                       |
| 69                   | CAPITALIZED SOFTWARE COST-BOOK                                                       | 1,343,483<br>33.649    |                                        |                                     |                                                   | 618,802                                 | 3,735                                     |
| 70                   | LOSS ON REACQUIRED DEBT                                                              | 622,537                |                                        |                                     |                                                   | (1,179,816)                             | (7,122)                                   |
| 71                   | ACCED SEAS 106 PST RETIRE EXP                                                        | (1,186,938)            |                                        |                                     |                                                   | (359,347)                               | (2,169)                                   |
| 72<br>73             | ACCED OPER COSTS - SFAS 158                                                          | (361,516)              |                                        |                                     |                                                   | 2,852,343                               | 25,904                                    |
| 73<br>74             | ACCOR SEAS 112 PST EMPLOY BEN                                                        | 2.878,247              |                                        |                                     |                                                   | (1,511,166)                             | (19,904)                                  |
| 7 <del>4</del><br>75 | A CORD BOOK ARO EXPENSE - SEAS 143                                                   | (1,531,070)            |                                        |                                     |                                                   | 51,396                                  | 6//                                       |
| 76                   | A CODUED SALES & LISE TAX RESERVE                                                    | 52,073                 |                                        |                                     |                                                   | 34,434                                  | /CO7\                                     |
| 77                   | ACCOR SIT TY RESERVE-LING-TERMINING                                                  | 34,642                 |                                        |                                     |                                                   | (43,069                                 |                                           |
| 78                   | NON-TAXABLE-DEFD COMP-CSV EARN                                                       | (43,636)               | (440 GEA                               | ١                                   |                                                   | 0                                       | (400)                                     |
| 79                   | FIN 48 DSIT                                                                          | 119,664                | (119,664)                              | )                                   |                                                   | (32,666                                 | ''                                        |
| 80                   | CHARITABLE CONTRIBUTION CARRYFWD                                                     | (33,096)               |                                        |                                     |                                                   | 4,260,042                               |                                           |
| 81                   | BK DEFL - MERGER COSTS<br>SFAS 109 - DEFD SIT LIABILITY                              | 4,260,042              |                                        |                                     |                                                   | (4,260,042<br>359,347                   | -1                                        |
| 82                   | REG ASSET - SFAS 109 DSIT LIAB                                                       | (4,260,042)<br>361,516 |                                        |                                     |                                                   | (26,075                                 | (0.40)                                    |
| 83                   | DEC ASSET - ACCRUED SEAS 112                                                         | (26,418)               |                                        |                                     |                                                   | (20,011                                 | • 1                                       |
| 84                   | 1991-1996 IRS AUDIT SETTLEMENT                                                       | (20,410                | ,                                      |                                     |                                                   |                                         |                                           |
| 85                   | 1991-1990 1179 /                                                                     |                        |                                        |                                     |                                                   |                                         |                                           |