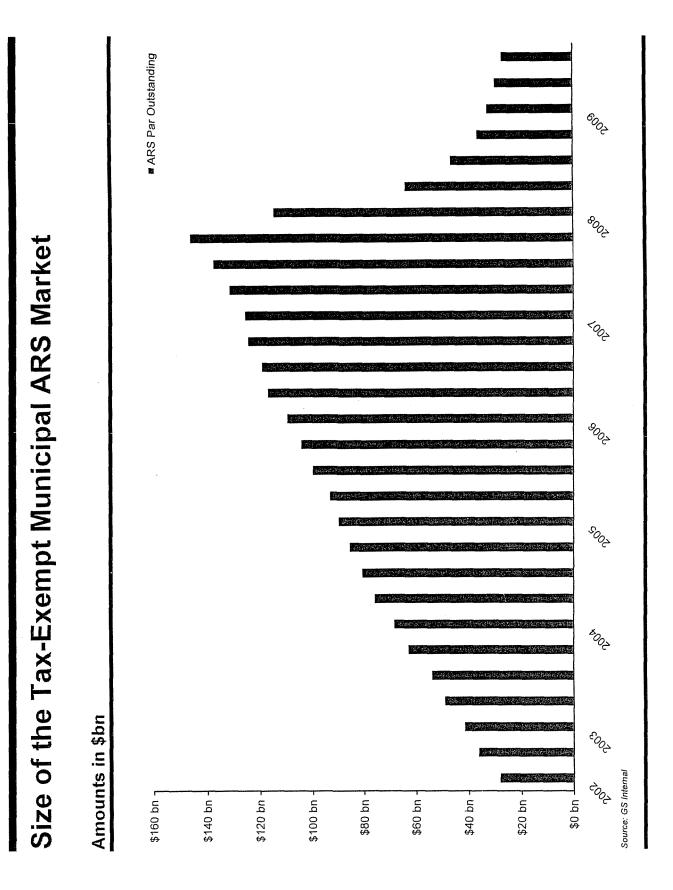

Big Rivers takes little comfort from the fact that the 3 20. auction rates on the 2001A Bonds during September and October of this 4 year have returned to a relatively low rate. The size of the auction rate 5 6 security market in which the 2001A Bonds are sold has declined by 80% from its peak in 2008, as is shown on Exhibit 17 to this Application. With 7 current interest rates for investments being low, Big Rivers believes the 8 declining number of investors still interested in auction rate securities are 9 purchasing those bonds because they know they can either liquidate their 10 11 investments in 28 days, or receive the maximum interest rate of 18% on their investments until the bonds do sell. 2